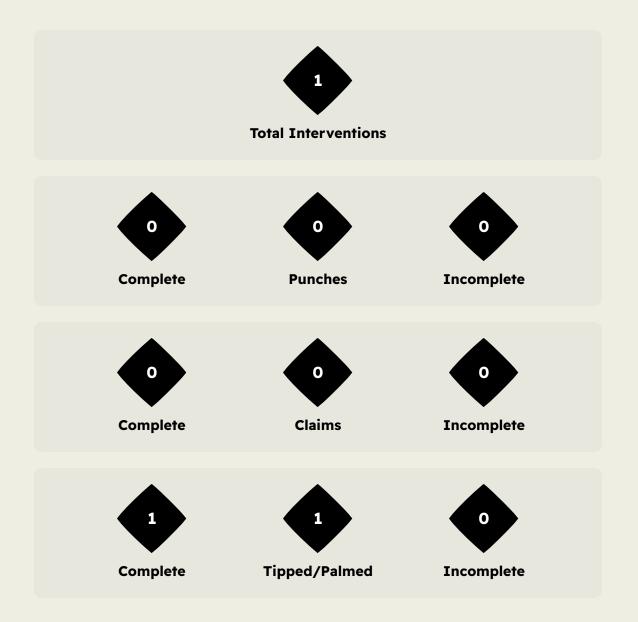

### **Goal Prevention**

| Total Attempts on Goal | Total Goal    | Save & | Deflect & | Save &  | Save    | No Save |
|------------------------|---------------|--------|-----------|---------|---------|---------|
| Faced                  | Interventions | Retain | Retain    | Deflect | Attempt | Attempt |
| 10                     | 0             | 0      | 0         | 0       | 3       | 7       |