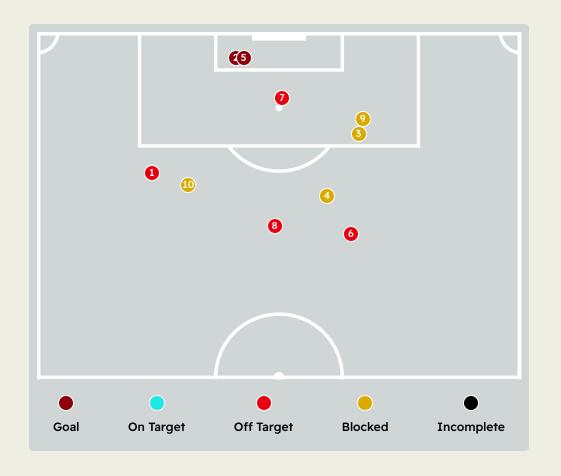

| Key | Outcome    | Shots |
|-----|------------|-------|
| •   | Goals      | 2     |
| •   | On Target  | 0     |
| •   | Off Target | 4     |
| •   | Blocked    | 4     |
| •   | Incomplete | 0     |

| Time | Player              | Outcome                                | Body Part  | Delivery Type |
|------|---------------------|----------------------------------------|------------|---------------|
| 12   | ∠ Alan VELASCO      | Off Target                             | Right Foot | Pass          |
| 20   | √ Miguel MERENTIEL  | On Target - Goal                       | Right Foot | Cross         |
| 24   | ∠∪ Alan VELASCO     | Incomplete - Blocked                   | Right Foot | Loose Ball    |
| 25   | □ Carlos PALACIOS   | Incomplete - Blocked                   | Right Foot | Pass          |
| 26   | 。 Rodrigo BATTAGLIA | On Target - Goal                       | Head       | Pass          |
| 66   | Luis ADVINCULA      | Deflected Off Target - Defensive Event | Right Foot | Loose Ball    |
| 68   | 。Rodrigo BATTAGLIA  | Off Target                             | Head       | Pass          |
| 74   | ∠∠ Kevin ZENON      | Off Target                             | Left Foot  | Loose Ball    |
| 86   | □ Milton GIMENEZ    | Incomplete - Blocked                   | Right Foot | Pass          |
| 87   | . Williams ALARCON  | Incomplete - Blocked                   | Right Foot | Pass          |