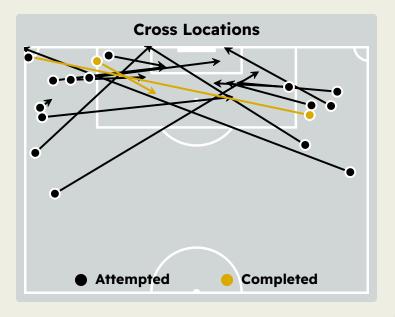

## **Crosses (Open Play)**

# **CA Boca Juniors**

| #  | Player            | Inswing | Outswing | Driven | Lofted | Cutback | Push<br>Cross | Total<br>Attempted |
|----|-------------------|---------|----------|--------|--------|---------|---------------|--------------------|
| 25 | Agustin MARCHESIN | J       | J        | V      | V      | J       | V             | U                  |
| 4  | Nicolas FIGAL     |         |          |        |        |         |               |                    |
| 5  | Rodrigo BATTAGLIA |         |          |        |        |         |               |                    |
| 8  | Carlos PALACIOS   |         |          |        |        |         |               |                    |
| 16 | Miguel MERENTIEL  |         |          |        | 1      |         |               | 1                  |
| 17 | Luis ADVINCULA    |         | 1        |        |        |         |               | 1                  |
| 20 | Alan VELASCO      |         |          |        |        |         |               |                    |
| 21 | Ander HERRERA     |         |          |        |        |         |               |                    |
| 22 | Kevin ZENON       | 1       |          |        |        |         |               | 1                  |
| 23 | Lautaro BLANCO    |         |          |        |        |         | 2             | 2                  |
| 32 | Ayrton COSTA      |         | 1        |        | 1      |         |               | 2                  |
| 7  | Exequiel ZEBALLOS |         |          |        |        |         |               |                    |
| 9  | Milton GIMENEZ    |         |          |        |        |         |               |                    |
| 15 | Williams ALARCON  |         |          |        |        |         |               |                    |
| 30 | Tomas BELMONTE    |         |          |        |        |         |               |                    |