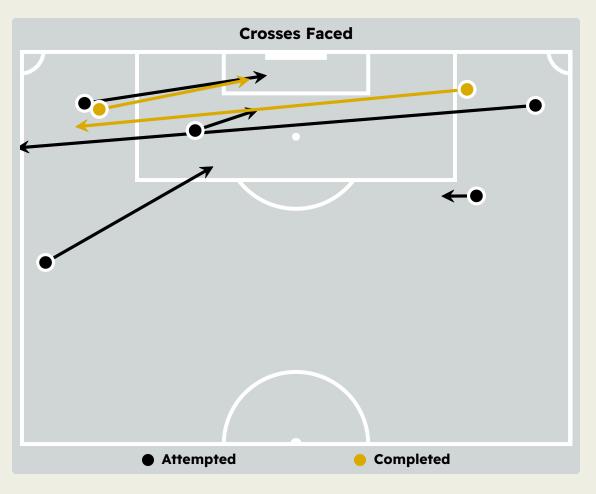

#### **Delivery Types Faced**

| Total | In Swing | Out Swing | Driven | Lofted | Cutback | Push |
|-------|----------|-----------|--------|--------|---------|------|
| 12    | 5        | 3         |        | 2      |         | 2    |