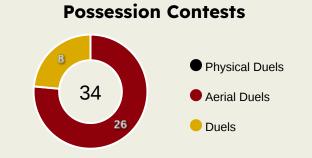

#### **Out of Possession**

| #  | Player            | Tackles<br>Made / Won | Blocks | Interceptions | Pressing<br>Direct | Pressing<br>Indirect | Duels Won -<br>Aerial | Duels Won -<br>Physical | Possession<br>Contests<br>won | Clearances | Loose Ball<br>Receptions | Pushing On | Pushing On into Pressing | Possession<br>Regains | Possession<br>Interrupted |
|----|-------------------|-----------------------|--------|---------------|--------------------|----------------------|-----------------------|-------------------------|-------------------------------|------------|--------------------------|------------|--------------------------|-----------------------|---------------------------|
| 25 | Agustin MARCHESIN | <b>∪</b> , ∪          | U      | J             | V                  | V                    | U                     | J                       | U                             | U          | 1                        | V          | U                        | 4                     | J                         |
| 4  | Nicolas FIGAL     | 3 / 1                 | 3      | 1             | 3                  | 1                    |                       |                         | 1                             | 2          | 1                        | 1          |                          | 4                     | 3                         |
| 5  | Rodrigo BATTAGLIA | 5 / 1                 | 2      |               | 5                  | 21                   | 4                     |                         | 4                             | 3          | 5                        | 17         | 12                       | 5                     | 4                         |
| 8  | Carlos PALACIOS   | 4 / 1                 |        | 1             | 4                  | 15                   | 1                     |                         | 2                             | 1          | 2                        | 13         | 7                        | 3                     | 2                         |
| 16 | Miguel MERENTIEL  | 2 / 1                 |        |               | 4                  | 7                    |                       |                         |                               |            | 2                        | 7          | 2                        | 1                     | 1                         |
| 17 | Luis ADVINCULA    | 2/2                   | 2      | 1             | 9                  | 11                   | 1                     |                         | 1                             | 4          | 5                        | 14         | 9                        | 4                     | 5                         |
| 20 | Alan VELASCO      | 4 / 1                 | 1      |               | 10                 | 10                   | 1                     |                         | 1                             |            | 8                        | 9          | 3                        | 1                     |                           |
| 21 | Ander HERRERA     | 2/0                   | 1      |               | 1                  | 2                    |                       |                         |                               | 2          | 1                        | 5          | 3                        | 1                     | 3                         |
| 22 | Kevin ZENON       | 1/0                   | 2      | 1             | 9                  | 33                   |                       |                         |                               | 3          | 6                        | 26         | 22                       | 1                     | 3                         |
| 23 | Lautaro BLANCO    | 2/0                   | 1      | 2             | 10                 | 17                   |                       |                         |                               | 3          | 7                        | 29         | 21                       | 4                     | 1                         |
| 32 | Ayrton COSTA      | 8/3                   | 2      | 1             | 6                  | 4                    | 1                     |                         | 1                             | 10         | 5                        | 8          | 3                        | 8                     | 7                         |
| 7  | Exequiel ZEBALLOS | 1/0                   |        | 1             | 2                  | 5                    |                       |                         | 1                             |            | 1                        | 4          | 3                        | 1                     | 1                         |
| 9  | Milton GIMENEZ    |                       |        |               |                    | 10                   | 1                     |                         | 1                             |            | 1                        | 9          | 6                        |                       |                           |
| 15 | Williams ALARCON  |                       | 1      |               |                    | 12                   |                       |                         |                               | 1          | 2                        | 8          | 6                        |                       | 2                         |
| 30 | Tomas BELMONTE    | 3/3                   |        | 1             | 1                  | 11                   | 1                     |                         | 2                             | 4          | 9                        | 6          | 2                        | 4                     | 2                         |