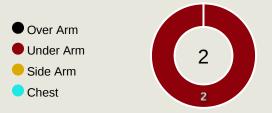

#### **Delivery Types Faced**

| Total | In Swing | Out Swing | Driven | Lofted | Cutback | Push |
|-------|----------|-----------|--------|--------|---------|------|
| 12    | 5        | 3         |        | 2      |         | 2    |