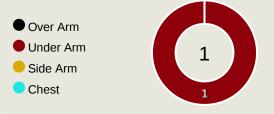

## **Aerial Control**

#### **Delivery Types Faced**

| Total | In Swing | Out Swing | Driven | Lofted | Cutback | Push |
|-------|----------|-----------|--------|--------|---------|------|
| 26    | 6        | 12        | 3      | 1      | 1       | 3    |