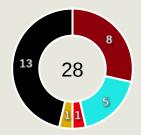

| 84.6%                |
| 61 | FLORENTINO LUIS     | 18             | 3                  | 16.7%                |
| 85 | RENATO SANCHES      | 26             | 11                 | 42.3%                |
| 10 | Orkun KOKCU         | 9              | 7                  | 77.8%                |
| 17 | Kerem AKTURKOGLU    | 17             | 2                  | 11.8%                |
| 18 | Leandro BARREIRO    | 3              | 0                  | 0%                   |
| 19 | Andrea BELOTTI      | 7              | 0                  | 0%                   |
| 25 | Gianluca PRESTIANNI | 4              | 4                  | 100%                 |



Offers Made in Middle Third

## **Movement to Receive**

# CA Boca Juniors

#### **Movement Types by Phase**



#### **Progression Phase**



#### **Build Up Phase**







#### **Top Ranked Players**

| Туре       | Player              | Movements |
|------------|---------------------|-----------|
| In Front   | 。 Rodrigo BATTAGLIA | 9         |
| In Between | ے Alan VELASCO      | 12        |
| Out to In  | 。 Rodrigo BATTAGLIA | 1         |
| In to Out  | ے Alan VELASCO      | 3         |
| In Behind  | ∠∠ Kevin ZENON      | 11        |



### **Movement to Receive**



#### **Movement Types by Phase**



#### **Progression Phase**



#### **Build Up Phase**



#### **All Movement Types**



#### **Top Ranked Players**

| Туре       | Player             | Movements |
|------------|--------------------|-----------|
| In Front   | oo RENATO SANCHES  | 18        |
| In Between | ے، BRUMA           | 7         |
| Out to In  | ∠