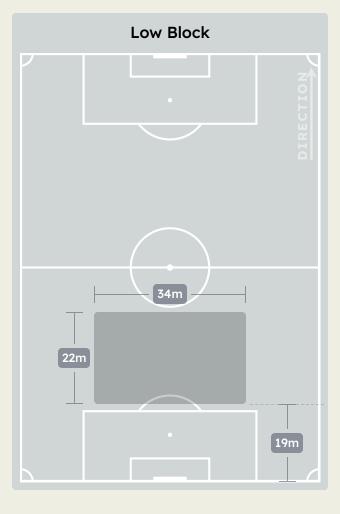

|
| 11 | Angel DI MARIA      | 3                              |
| 14 | Evangelos PAVLIDIS  |                                |
| 26 | Samuel DAHL         | 1                              |
| 27 | BRUMA               | 4                              |
| 30 | Nicolas OTAMENDI    | 8                              |
| 61 | FLORENTINO LUIS     | 9                              |
| 85 | RENATO SANCHES      | 1                              |
| 10 | Orkun KOKCU         |                                |
| 17 | Kerem AKTURKOGLU    |                                |
| 18 | Leandro BARREIRO    |                                |
| 19 | Andrea BELOTTI      |                                |
| 25 | Gianluca PRESTIANNI |                                |

## **Defensive Line Height & Team Length**











## **Defensive Line Height & Team Length**









### **Defensive Pressure**



## **CA Boca Juniors**







Most Direct Pressures

10

Alan VELASCO
LEFT WINGER

Most Direct Pressures

12

FLORENTINO LUIS
DEFENSIVE MIDFIELD CENTRE
RIGHT





# GOALKEEPING



## **Goalkeeping Involvement**



# **CA Boca Juniors**

#### **CA Boca Juniors GK Involvement Timeline**







#### **SL Benfica GK Involvement Timeline**





## **Goalkeeping Distribution**





















## **Goalkeeping Distribution**





Play Into

Play Around

Play Through

Play Beyond

Other













### **Goal Prevention**















| Total Attempts on Goal | Total Goal    | Save & | Deflect & | Save &  | Save    | No Save |
|------------------------|---------------|--------|-----------|---------|--------