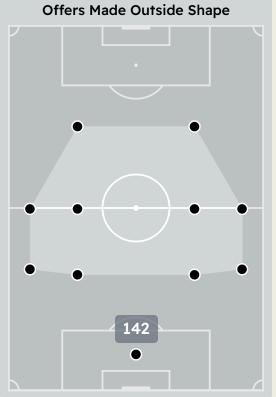

## **Offering to Receive**

| #  | Player              | Offers<br>Made | Offers<br>Received | % Made &<br>Received |
|----|---------------------|----------------|--------------------|----------------------|
| 1  | Anatoliy TRUBIN     | 2              | 2                  | 100%                 |
| 3  | Alvaro FERNANDEZ    | 15             | 7                  | 46.7%                |
| 4  | ANTONIO SILVA       | 23             | 11                 | 47.8%                |
| 8  | Fredrik AURSNES     | 47             | 16                 | 34%                  |
| 11 | Angel DI MARIA      | 26             | 17                 | 65.4%                |
| 14 | Evangelos PAVLIDIS  | 25             | 6                  | 24%                  |
| 26 | Samuel DAHL         | 25             | 7                  | 28%                  |
| 27 | BRUMA               | 31             | 9                  | 29%                  |
| 30 | Nicolas OTAMENDI    | 13             | 11                 | 84.6%                |
| 61 | FLORENTINO LUIS     | 18             | 3                  | 16.7%                |
| 85 | RENATO SANCHES      | 26             | 11                 | 42.3%                |
| 10 | Orkun KOKCU         | 9              | 7                  | 77.8%                |
| 17 | Kerem AKTURKOGLU    | 17             | 2                  | 11.8%                |
| 18 | Leandro BARREIRO    | 3              | 0                  | 0%                   |
| 19 | Andrea BELOTTI      | 7              | 0                  | 0%                   |
| 25 | Gianluca PRESTIANNI | 4              | 4                  | 100%                 |