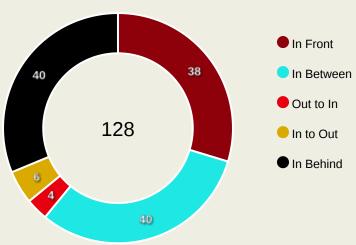

## **Movement to Receive**

# CA Boca Juniors

#### **Top Ranked Players**

| Туре       | Player              | Movements |
|------------|---------------------|-----------|
| In Front   | 。 Rodrigo BATTAGLIA | 9         |
| In Between | ے Alan VELASCO      | 12        |
| Out to In  | 。 Rodrigo BATTAGLIA | 1         |
| In to Out  | ے Alan VELASCO      | 3         |
| In Behind  | ∠∠ Kevin ZENON      | 11        |