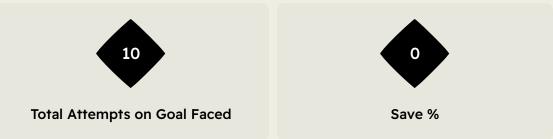

### **Goal Prevention**

| Total Attempts on Goal | Total Goal    | Save & | Deflect & | Save &  | Save    | No Save |
|------------------------|---------------|--------|-----------|---------|---------|---------|
| Faced                  | Interventions | Retain | Retain    | Deflect | Attempt | Attempt |
| 10                     | 0             | 0      | 0         | 0       | 3       | 7       |