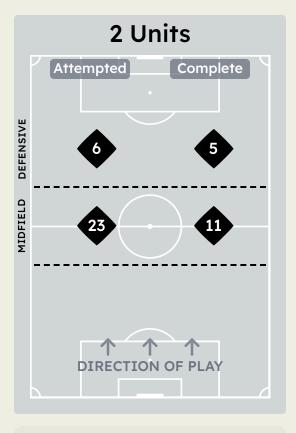

Attempted Line Breaks 72
Inside Shape 28
Outside Shape 44

Attempted Line Breaks 54
Inside Shape 21
Outside Shape 33