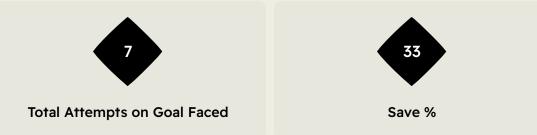

### **Goal Prevention**

| Total Attempts on Goal | Total Goal    | Save & | Deflect & | Save &  | Save    | No Save |
|------------------------|---------------|--------|-----------|---------|---------|---------|
| Faced                  | Interventions | Retain | Retain    | Deflect | Attempt | Attempt |
| 7                      | 1             | 1      | 0         | 0       | 2       | 2       |