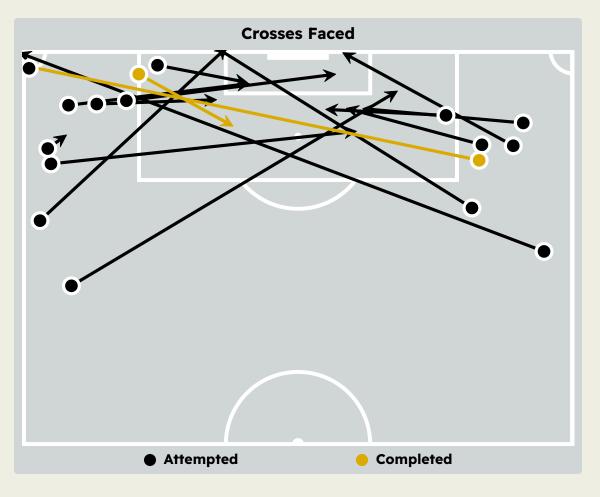

#### **Delivery Types Faced**

| Total | In Swing | Out Swing | Driven | Lofted | Cutback | Push |
|-------|----------|-----------|--------|--------|---------|------|
| 26    | 6        | 12        | 3      | 1      | 1       | 3    |