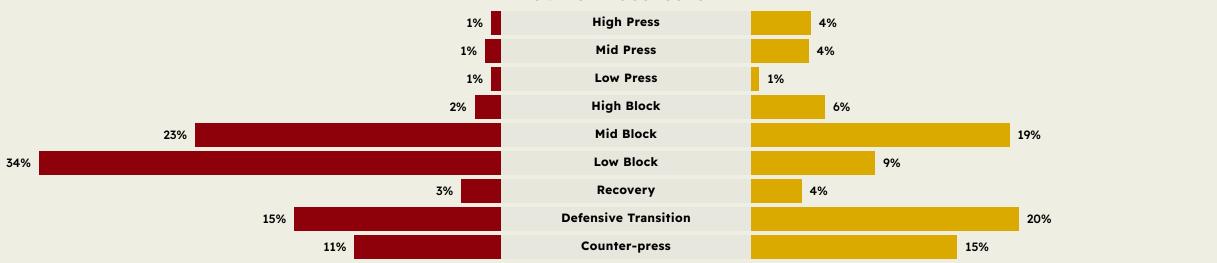

in the Final Third         | 131       |
| 12        |       |                  | Crosses                       | 26        |
| 26        |       | Ball             | Progressions                  | 28        |
| 223 (64)  | De    | fensive Pressure | es Applied (Direct Pressures) | 143 (33)  |
| 50        |       | 52               |                               |           |
| 66        |       | 64               |                               |           |
| 105.8 km  |       | 104.7 km         |                               |           |
| 4.3 km    | Z     | 4.5 km           |                               |           |
|           |       |                  |                               |           |



## **Phases of Play**



#### IN POSSESSION



#### **OUT OF POSSESSION**





# IN POSSESSION



## In Possession Line Height & Team Length











# In Possession Line Height & Team Length











4 Units Attempted Complete DEFENSIVE ADVANCED MIDFIELD

Attempted Line Breaks 8
Inside Shape 7
Outside Shape 1

Attempted Line Breaks
104









| Attempted Line Breaks | 67 |
|-----------------------|----|
| Inside Shape          | 45 |
| Outside Shape         | 22 |



| Attempted Line Breaks | 29 |
|-----------------------|----|
| Inside Shape          | 21 |
| Outside Shape         | 8  |



Attempted Line Breaks

126









Attempted Line Breaks 0
Inside Shape 0
Outside Shape 0



Attempted Line Breaks 72
Inside Shape 28
Outside Shape 44



Attempted Line Breaks 54
Inside Shape 21
Outside Shape 33

# CA Boca Juniors



|    |                   |