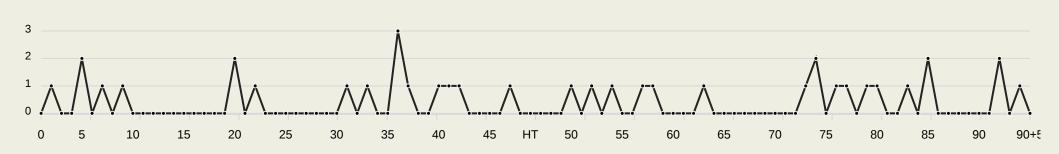

|
| 85 | RENATO SANCHES      | 1                              |
| 10 | Orkun KOKCU         |                                |
| 17 | Kerem AKTURKOGLU    |                                |
| 18 | Leandro BARREIRO    |                                |
| 19 | Andrea BELOTTI      |                                |
| 25 | Gianluca PRESTIANNI |                                |

## **Defensive Line Height & Team Length**











## **Defensive Line Height & Team Length**









### **Defensive Pressure**



## **CA Boca Juniors**







Most Direct Pressures

10

Alan VELASCO
LEFT WINGER

Most Direct Pressures

12

FLORENTINO LUIS
DEFENSIVE MIDFIELD CENTRE
RIGHT





# GOALKEEPING



## **Goalkeeping Involvement**



# **CA Boca Juniors**

#### **CA Boca Juniors GK Involvement Timeline**







#### **SL Benfica GK Involvement Timeline**





## **Goalkeeping Distribution**





















## **Goalkeeping Distribution**





Play Into

Play Around

Play Through

Play Beyond

Other













### **Goal Prevention**















| Total Attempts on Goal | Total Goal    | Save & | Deflect & | Save &  | Save    | No Save |
|------------------------|---------------|--------|-----------|---------|---------|---------|
| Faced                  | Interventions | Retain | Retain    | Deflect | Attempt | Attempt |
| 7                      | 1             | 1      | 0         | 0       | 2       | 2       |

### **Goal Prevention**













| Total Attempts on Goal | Total Goal    | Save & | Deflect & | Save &  | Save    | No Save |
|------------------------|------------