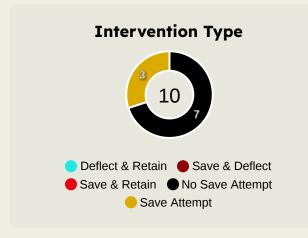

### **Goal Prevention**

| Total Attempts on Goal | Total Goal    | Save & | Deflect & | Save &  | Save    | No Save |
|------------------------|---------------|--------|-----------|---------|---------|---------|
| Faced                  | Interventions | Retain | Retain    | Deflect | Attempt | Attempt |
| 10                     | 0             | 0      | 0         | 0       | 3       | 7       |