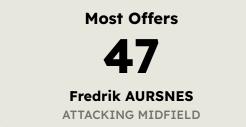

## **Offering to Receive**

| #  | Player              | Offers<br>Made | Offers<br>Received | % Made &<br>Received |
|----|---------------------|----------------|--------------------|----------------------|
| 1  | Anatoliy TRUBIN     | 2              | 2                  | 100%                 |
| 3  | Alvaro FERNANDEZ    | 15             | 7                  | 46.7%                |
| 4  | ANTONIO SILVA       | 23             | 11                 | 47.8%                |
| 8  | Fredrik AURSNES     | 47             | 16                 | 34%                  |
| 11 | Angel DI MARIA      | 26             | 17                 | 65.4%                |
| 14 | Evangelos PAVLIDIS  | 25             | 6                  | 24%                  |
| 26 | Samuel DAHL         | 25             | 7                  | 28%                  |
| 27 | BRUMA               | 31             | 9                  | 29%                  |
| 30 | Nicolas OTAMENDI    | 13             | 11                 | 84.6%                |
| 61 | FLORENTINO LUIS     | 18             | 3                  | 16.7%                |
| 85 | RENATO SANCHES      | 26             | 11                 | 42.3%                |
| 10 | Orkun KOKCU         | 9              | 7                  | 77.8%                |
| 17 | Kerem AKTURKOGLU    | 17             | 2                  | 11.8%                |
| 18 | Leandro BARREIRO    | 3              | 0                  | 0%                   |
| 19 | Andrea BELOTTI      | 7              | 0                  | 0%                   |
| 25 | Gianluca PRESTIANNI | 4              | 4                  | 100%                 |