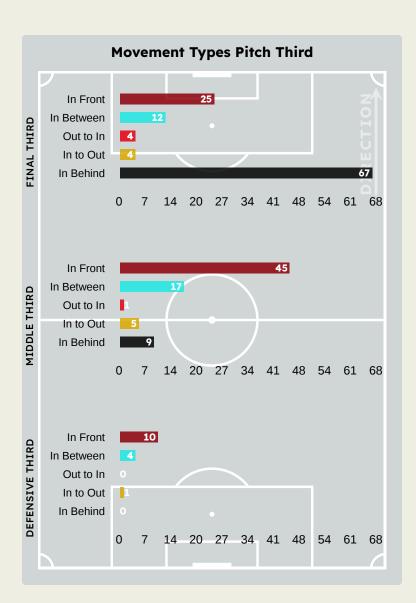

#### **Movement Types by Phase**

#### **Progression Phase**

#### **Build Up Phase**