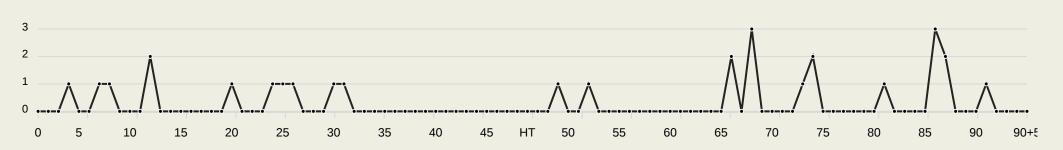

|
| 10 | Orkun KOKCU         |                                |
| 17 | Kerem AKTURKOGLU    |                                |
| 18 | Leandro BARREIRO    |                                |
| 19 | Andrea BELOTTI      |                                |
| 25 | Gianluca PRESTIANNI |                                |

## **Defensive Line Height & Team Length**











## **Defensive Line Height & Team Length**









### **Defensive Pressure**



## **CA Boca Juniors**







Most Direct Pressures

10

Alan VELASCO
LEFT WINGER

Most Direct Pressures

12

FLORENTINO LUIS
DEFENSIVE MIDFIELD CENTRE
RIGHT





# GOALKEEPING



## **Goalkeeping Involvement**



# **CA Boca Juniors**

#### **CA Boca Juniors GK Involvement Timeline**







#### **SL Benfica GK Involvement Timeline**





## **Goalkeeping Distribution**





















## **Goalkeeping Distribution**





Play Into

Play Around

Play Through

Play Beyond

Other













### **Goal Prevention**















| Total Attempts on Goal | Total Goal    | Save & | Deflect & | Save &  | Save    | No Save |
|------------------------|---------------|--------|-----------|---------|---------|---------|
| Faced                  | Interventions | Retain | Retain    | Deflect | Attempt | Attempt |
| 7                      | 1             | 1      | 0         | 0       | 2       | 2       |

### **Goal Prevention**













| Total Attempts on Goal | Total Goal    | Save & | Deflect & | Save &  | Save    | No Save |
|------------------------|---------------|--------|-----------|---------|---------|------