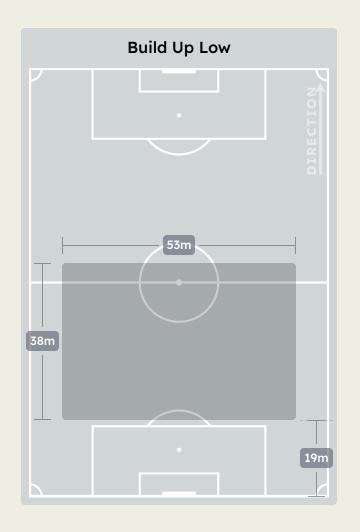

|
| 26        |       | Ball             | Progressions                  | 28        |
| 223 (64)  | De    | fensive Pressure | es Applied (Direct Pressures) | 143 (33)  |
| 50        |       | 52               |                               |           |
| 66        |       | 64               |                               |           |
| 105.8 km  |       | 104.7 km         |                               |           |
| 4.3 km    | Z     | 4.5 km           |                               |           |
|           |       |                  |                               |           |



## **Phases of Play**



#### IN POSSESSION



#### **OUT OF POSSESSION**





# IN POSSESSION



## In Possession Line Height & Team Length











# In Possession Line Height & Team Length











4 Units Attempted Complete DEFENSIVE ADVANCED MIDFIELD

Attempted Line Breaks 8
Inside Shape 7
Outside Shape 1

Attempted Line Breaks
104









| Attempted Line Breaks | 67 |
|-----------------------|----|
| Inside Shape          | 45 |
| Outside Shape         | 22 |



| Attempted Line Breaks | 29 |
|-----------------------|----|
| Inside Shape          | 21 |
| Outside Shape         | 8  |



Attempted Line Breaks

126









Attempted Line Breaks 0
Inside Shape 0
Outside Shape 0



Attempted Line Breaks 72
Inside Shape 28
Outside Shape 44



Attempted Line Breaks 54
Inside Shape 21
Outside Shape 33

# CA Boca Juniors



|    |                   |                             |                             |                               |                   | 4 Uı