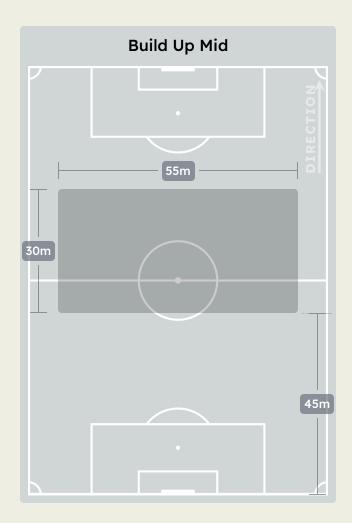

## In Possession Line Height & Team Length

# In Possession Line Height & Team Length

4 Units Attempted Complete DEFENSIVE ADVANCED MIDFIELD

Attempted Line Breaks 8
Inside Shape 7
Outside Shape 1

Attempted Line Breaks
104

| Attempted Line Breaks | 67 |
|-----------------------|----|
| Inside Shape          | 45 |
| Outside Shape         | 22 |