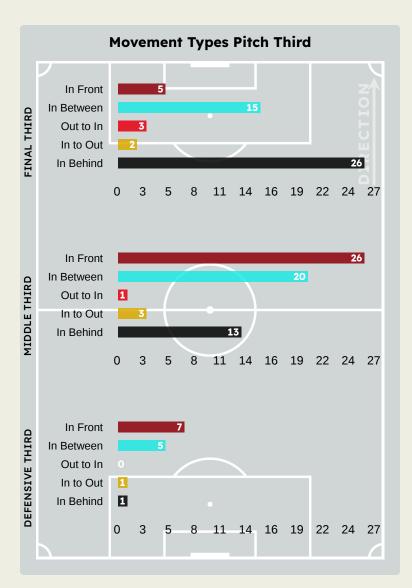

EIRO    | 3              | 0                  | 0%                   |
| 19 | Andrea BELOTTI      | 7              | 0                  | 0%                   |
| 25 | Gianluca PRESTIANNI | 4              | 4                  | 100%                 |



Offers Made in Middle Third

## **Movement to Receive**

# CA Boca Juniors

#### **Movement Types by Phase**



#### **Progression Phase**



#### **Build Up Phase**







#### **Top Ranked Players**

| Туре       | Player              | Movements |
|------------|---------------------|-----------|
| In Front   | 。 Rodrigo BATTAGLIA | 9         |
| In Between | ے Alan VELASCO      | 12        |
| Out to In  | 。 Rodrigo BATTAGLIA | 1         |
| In to Out  | ے Alan VELASCO      | 3         |
| In Behind  | ∠∠ Kevin ZENON      | 11        |



### **Movement to Receive**



#### **Movement Types by Phase**



#### **Progression Phase**



#### **Build Up Phase**



#### **All Movement Types**



#### **Top Ranked Players**

| Туре       | Player             | Movements |
|------------|--------------------|-----------|
| In Front   | oo RENATO SANCHES  | 18        |
| In Between | ے، BRUMA           | 7         |
| Out to In  | ∠∪ Samuel DAHL     | 2         |
| In to Out  | ے، BRUMA           | 4         |
| In Behind  | Evangelos PAVLIDIS | 17        |





# OUT OF POSSESSION



## **Defensive Actions**





















# **CA Boca Juniors**



| #  | Player            | Total<br>Possession<br>Regains |
|----|-------------------|--------------------------------|
| 25 | Agustin MARCHESIN | 4                              |