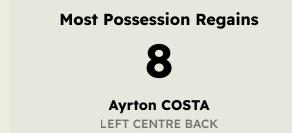

# **CA Boca Juniors**

| #  | Player            | Total<br>Possession<br>Regains |
|----|-------------------|--------------------------------|
| 25 | Agustin MARCHESIN | 4                              |
| 4  | Nicolas FIGAL     | 4                              |
| 5  | Rodrigo BATTAGLIA | 5                              |
| 8  | Carlos PALACIOS   | 3                              |
| 16 | Miguel MERENTIEL  | 1                              |
| 17 | Luis ADVINCULA    | 4                              |
| 20 | Alan VELASCO      | 1                              |
| 21 | Ander HERRERA     | 1                              |
| 22 | Kevin ZENON       | 1                              |
| 23 | Lautaro BLANCO    | 4                              |
| 32 | Ayrton COSTA      | 8                              |
| 7  | Exequiel ZEBALLOS | 1                              |
| 9  | Milton GIMENEZ    |                                |
| 15 | Williams ALARCON  |                                |
| 30 | Tomas BELMONTE    | 4                              |