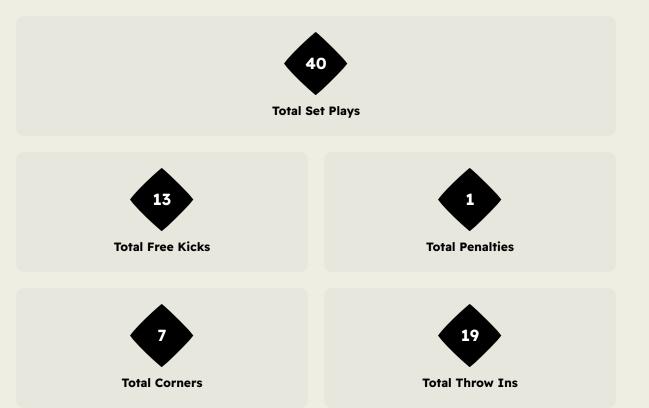

### **Set Plays**

| Free Kicks          |       |  |  |  |  |  |  |  |  |
|---------------------|-------|--|--|--|--|--|--|--|--|
| Туре                | Total |  |  |  |  |  |  |  |  |
| Direct              | 12    |  |  |  |  |  |  |  |  |
| Direct (on target)  |       |  |  |  |  |  |  |  |  |
| Direct (off target) |       |  |  |  |  |  |  |  |  |
| Indirect            | 1     |  |  |  |  |  |  |  |  |

| Corners              |                |                    |       |  |  |  |  |  |  |  |  |
|----------------------|----------------|--------------------|-------|--|--|--|--|--|--|--|--|
| Delivery Type        | From Left Side | From Right<br>Side | Total |  |  |  |  |  |  |  |  |
| Direct to Area       | 3              | 4                  | 7     |  |  |  |  |  |  |  |  |
| Short                |                |                    |       |  |  |  |  |  |  |  |  |
| Edge of Penalty Area |                |                    |       |  |  |  |  |  |  |  |  |

| Corne          | ers   |
|----------------|-------|
| Delivery Style | Total |
| Inswing        | 4     |
| Outswing       | 3     |
| Driven         |       |
| Lofted         |       |