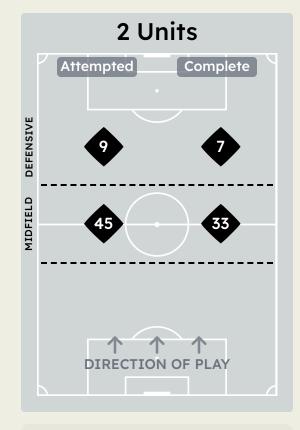

## In Possession Line Height & Team Length

# In Possession Line Height & Team Length

4 Units Attempted Complete DEFENSIVE ADVANCED MIDFIELD

Attempted Line Breaks 8
Inside Shape 7
Outside Shape 1

Attempted Line Breaks
104

| Attempted Line Breaks | 67 |
|-----------------------|----|
| Inside Shape          | 45 |
| Outside Shape         | 22 |

| Attempted Line Breaks | 29 |
|-----------------------|----|
| Inside Shape          | 21 |
| Outside Shape         | 8  |

Attempted Line Breaks

126

Attempted Line Breaks 0
Inside Shape 0
Outside Shape 0

Attempted Line Breaks 72
Inside Shape 28
Outside Shape 44

Attempted Line Breaks 54
Inside Shape 21
Outside Shape 33