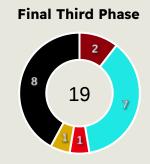

| 11                 | 84.6%                |
| 61 | FLORENTINO LUIS     | 18             | 3                  | 16.7%                |
| 85 | RENATO SANCHES      | 26             | 11                 | 42.3%                |
| 10 | Orkun KOKCU         | 9              | 7                  | 77.8%                |
| 17 | Kerem AKTURKOGLU    | 17             | 2                  | 11.8%                |
| 18 | Leandro BARREIRO    | 3              | 0                  | 0%                   |
| 19 | Andrea BELOTTI      | 7              | 0                  | 0%                   |
| 25 | Gianluca PRESTIANNI | 4              | 4                  | 100%                 |



Offers Made in Middle Third

## **Movement to Receive**

# CA Boca Juniors

#### **Movement Types by Phase**



#### **Progression Phase**



#### **Build Up Phase**







#### **Top Ranked Players**

| Туре       | Player              | Movements |
|------------|---------------------|-----------|
| In Front   | 。 Rodrigo BATTAGLIA | 9         |
| In Between | ے Alan VELASCO      | 12        |
| Out to In  | 。 Rodrigo BATTAGLIA | 1         |
| In to Out  | ے Alan VELASCO      | 3         |
| In Behind  | ∠∠ Kevin ZENON      | 11        |



### **Movement to Receive**



#### **Movement Types by Phase**



#### **Progression Phase**



#### **Build Up Phase**



#### **All Movement Types**



#### **Top Ranked Players**

| Туре       | Player             | Movements |
|------------|--------------------|-----------|
| In Front   | oo RENATO SANCHES  | 18        |
| In Between | ے، BRUMA