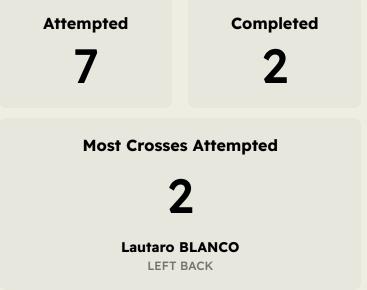

## **Crosses (Open Play)**

# **CA Boca Juniors**

| #  | Player            | Inswing | Outswing | Driven | Lofted | Cutback | Push<br>Cross | Total<br>Attempted |
|----|-------------------|---------|----------|--------|--------|---------|---------------|--------------------|
| 25 | Agustin MARCHESIN | J       | J        | V      | V      | J       | V             | U                  |
| 4  | Nicolas FIGAL     |         |          |        |        |         |               |                    |
| 5  | Rodrigo BATTAGLIA |         |          |        |        |         |               |                    |
| 8  | Carlos PALACIOS   |         |          |        |        |         |               |                    |
| 16 | Miguel MERENTIEL  |         |          |        | 1      |         |               | 1                  |
| 17 | Luis ADVINCULA    |         | 1        |        |        |         |               | 1                  |
| 20 | Alan VELASCO      |         |          |        |        |         |               |                    |
| 21 | Ander HERRERA     |         |          |        |        |         |               |                    |
| 22 | Kevin ZENON       | 1       |          |        |        |         |               | 1                  |
| 23 | Lautaro BLANCO    |         |          |        |        |         | 2             | 2                  |
| 32 | Ayrton COSTA      |         | 1        |        | 1      |         |               | 2                  |
| 7  | Exequiel ZEBALLOS |         |          |        |        |         |               |                    |
| 9  | Milton GIMENEZ    |         |          |        |        |         |               |                    |
| 15 | Williams ALARCON  |         |          |        |        |         |               |                    |
| 30 | Tomas BELMONTE    |         |          |        |        |         |               |                    |