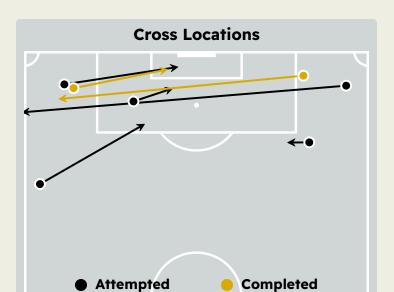

## **Crosses (Open Play)**

# **CA Boca Juniors**

| #  | Player            | Inswing | Outswing | Driven | Lofted | Cutback | Push<br>Cross | Total<br>Attempted |
|----|-------------------|---------|----------|--------|--------|---------|---------------|--------------------|
| 25 | Agustin MARCHESIN | J       | J        | V      | V      | J       | V             | U                  |
| 4  | Nicolas FIGAL     |         |          |        |        |         |               |                    |
| 5  | Rodrigo BATTAGLIA |         |          |        |        |         |               |                    |
| 8  | Carlos PALACIOS   |         |          |        |        |         |               |                    |
| 16 | Miguel MERENTIEL  |         |          |        | 1      |         |               | 1                  |
| 17 | Luis ADVINCULA    |         | 1        |        |        |         |               | 1                  |
| 20 | Alan VELASCO      |         |          |        |        |         |               |                    |
| 21 | Ander HERRERA     |         |          |        |        |         |               |                    |
| 22 | Kevin ZENON       | 1       |          |        |        |         |               | 1                  |
| 23 | Lautaro BLANCO    |         |          |        |        |         | 2             | 2                  |
| 32 | Ayrton COSTA      |         | 1        |        | 1      |         |               | 2                  |
| 7  | Exequiel ZEBALLOS |         |          |        |        |         |               |                    |
| 9  | Milton GIMENEZ    |         |          |        |        |         |               |                    |
| 15 | Williams ALARCON  |         |          |        |        |         |               |                    |
| 30 | Tomas BELMONTE    |         |          |        |        |         |               |                    |

# **Crosses (Open Play)**

**Delivery Type** 

| Cross Zones |   |   |   |   |
|-------------|---|---|---|---|
|             | 2 | • | 1 |   |
| 8           |   |   |   | 6 |
|             |   |   |   |   |

| Attempted 17                | Completed 2 |  |  |  |  |  |
|-----------------------------|-------------|--|--|--|--|--|
| Most Crosses Attempted  7   |             |  |  |  |  |  |
| Alvaro FERNANDEZ  LEFT BACK |             |  |  |  |  |  |