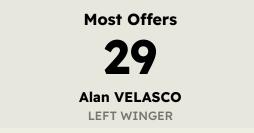

## Offering to Receive

| #  | Player            | Offers<br>Made | Offers<br>Received | % Made &<br>Received |
|----|-------------------|----------------|--------------------|----------------------|
| 25 | Agustin MARCHESIN | 0              | 0                  | 0%                   |
| 4  | Nicolas FIGAL     | 6              | 1                  | 16.7%                |
| 5  | Rodrigo BATTAGLIA | 17             | 8                  | 47.1%                |
| 8  | Carlos PALACIOS   | 11             | 6                  | 54.5%                |
| 16 | Miguel MERENTIEL  | 22             | 4                  | 18.2%                |
| 17 | Luis ADVINCULA    | 11             | 4                  | 36.4%                |
| 20 | Alan VELASCO      | 29             | 5                  | 17.2%                |
| 21 | Ander HERRERA     | 12             | 3                  | 25%                  |
| 22 | Kevin ZENON       | 24             | 8                  | 33.3%                |
| 23 | Lautaro BLANCO    | 12             | 1                  | 8.3%                 |
| 32 | Ayrton COSTA      | 3              | 2                  | 66.7%                |
| 7  | Exequiel ZEBALLOS | 8              | 1                  | 12.5%                |
| 9  | Milton GIMENEZ    | 2              | 1                  | 50%                  |
| 15 | Williams ALARCON  | 7              | 2                  | 28.6%                |
| 30 | Tomas BELMONTE    | 8              | 4                  | 50%                  |