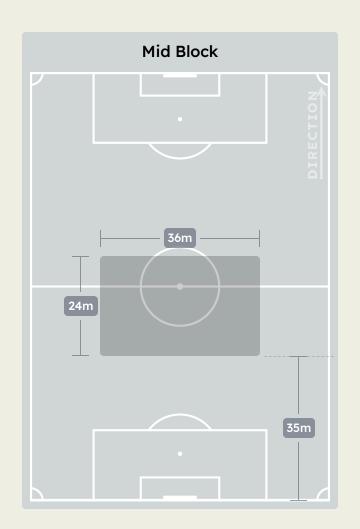

## In Possession Line Height & Team Length

# In Possession Line Height & Team Length

4 Units Attempted Complete DEFENSIVE ADVANCED MIDFIELD

Attempted Line Breaks 8
Inside Shape 7
Outside Shape 1

Attempted Line Breaks
104

| Attempted Line Breaks | 67 |
|-----------------------|----|
| Inside Shape          | 45 |
| Outside Shape         | 22 |