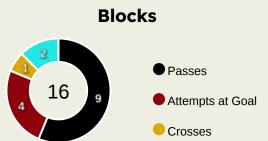

#### **Out of Possession**

| #  | Player            | Tackles<br>Made / Won | Blocks | Interceptions | Pressing<br>Direct | Pressing<br>Indirect | Duels Won -<br>Aerial | Duels Won -<br>Physical | Possession<br>Contests<br>won | Clearances | Loose Ball<br>Receptions | Pushing On | Pushing On into Pressing | Possession<br>Regains | Possession<br>Interrupted |
|----|-------------------|-----------------------|--------|---------------|--------------------|----------------------|-----------------------|-------------------------|-------------------------------|------------|--------------------------|------------|--------------------------|-----------------------|---------------------------|
| 25 | Agustin MARCHESIN | <b>∪</b> , ∪          | U      | J             | V                  | V                    | U                     | J                       | U                             | U          | 1                        | V          | U                        | 4                     | J                         |
| 4  | Nicolas FIGAL     | 3 / 1                 | 3      | 1             | 3                  | 1                    |                       |                         | 1                             | 2          | 1                        | 1          |                          | 4                     | 3                         |
| 5  | Rodrigo BATTAGLIA | 5 / 1                 | 2      |               | 5                  | 21                   | 4                     |                         | 4                             | 3          | 5                        | 17         | 12                       | 5                     | 4                         |
| 8  | Carlos PALACIOS   | 4 / 1                 |        | 1             | 4                  | 15                   | 1                     |                         | 2                             | 1          | 2                        | 13         | 7                        | 3                     | 2                         |
| 16 | Miguel MERENTIEL  | 2 / 1                 |        |               | 4                  | 7                    |                       |                         |                               |            | 2                        | 7          | 2                        | 1                     | 1                         |
| 17 | Luis ADVINCULA    | 2/2                   | 2      | 1             | 9                  | 11                   | 1                     |                         | 1                             | 4          | 5                        | 14         | 9                        | 4                     | 5                         |
| 20 | Alan VELASCO      | 4 / 1                 | 1      |               | 10                 | 10                   | 1                     |                         | 1                             |            | 8                        | 9          | 3                        | 1                     |                           |
| 21 | Ander HERRERA     | 2/0                   | 1      |               | 1                  | 2                    |                       |                         |                               | 2          | 1                        | 5          | 3                        | 1                     | 3                         |
| 22 | Kevin ZENON       | 1/0                   | 2      | 1             | 9                  | 33                   |                       |                         |                               | 3          | 6                        | 26         | 22                       | 1                     | 3                         |
| 23 | Lautaro BLANCO    | 2/0                   | 1      | 2             | 10                 | 17                   |                       |                         |                               | 3          | 7                        | 29         | 21                       | 4                     | 1                         |
| 32 | Ayrton COSTA      | 8/3                   | 2      | 1             | 6                  | 4                    | 1                     |                         | 1                             | 10         | 5                        | 8          | 3                        | 8                     | 7                         |
| 7  | Exequiel ZEBALLOS | 1/0                   |        | 1             | 2                  | 5                    |                       |                         | 1                             |            | 1                        | 4          | 3                        | 1                     | 1                         |
| 9  | Milton GIMENEZ    |                       |        |               |                    | 10                   | 1                     |                         | 1                             |            | 1                        | 9          | 6                        |                       |                           |
| 15 | Williams ALARCON  |                       | 1      |               |                    | 12                   |                       |                         |                               | 1          | 2                        | 8          | 6                        |                       | 2                         |
| 30 | Tomas BELMONTE    | 3/3                   |        | 1             | 1                  | 11                   | 1                     |                         | 2                             | 4          | 9                        | 6          | 2                        | 4                     | 2                         |