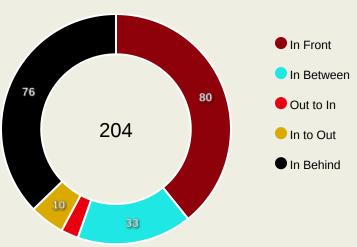

### **Movement to Receive**

#### **Top Ranked Players**

| Туре       | Player             | Movements |
|------------|--------------------|-----------|
| In Front   | oo RENATO SANCHES  | 18        |
| In Between | ے، BRUMA           | 7         |
| Out to In  | ∠∪ Samuel DAHL     | 2         |
| In to Out  | ے، BRUMA           | 4         |
| In Behind  | Evangelos PAVLIDIS | 17        |