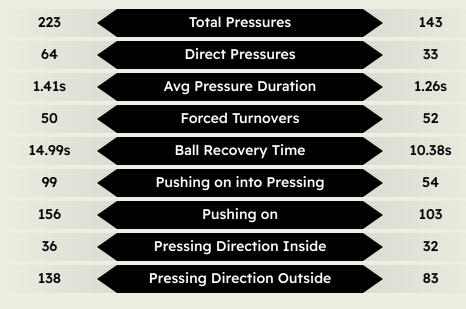

#### **Possession**

| Total     | 34.6% | 11%              | 54.4%                         | Total     |
|-----------|-------|------------------|-------------------------------|-----------|
| 2         |       | 2                |                               |           |
| 10 (2)    |       | Attempts         | at Goal (On Target)           | 7 (3)     |
| 292 (205) |       | Total P          | asses (Complete)              | 431 (371) |
| 70 %      |       | 86 %             |                               |           |
| 52        |       | Compl            | eted Line Breaks              | 93        |
| 6         |       | Defen            | sive Line Breaks              | 13        |
| 54        |       | Reception        | ns in the Final Third         | 131       |
| 12        |       |                  | Crosses                       | 26        |
| 26        |       | Ball             | Progressions                  | 28        |
| 223 (64)  | De    | fensive Pressure | es Applied (Direct Pressures) | 143 (33)  |
| 50        |       | 52               |                               |           |
| 66        |       | 64               |                               |           |
| 105.8 km  |       | 104.7 km         |                               |           |
| 4.3 km    | Z     | 4.5 km           |                               |           |
|           |       |                  |                               |           |

### **Defensive Pressure**

## **CA Boca Juniors**

Most Direct Pressures

10

Alan VELASCO
LEFT WINGER

Most Direct Pressures

12

FLORENTINO LUIS
DEFENSIVE MIDFIELD CENTRE
RIGHT