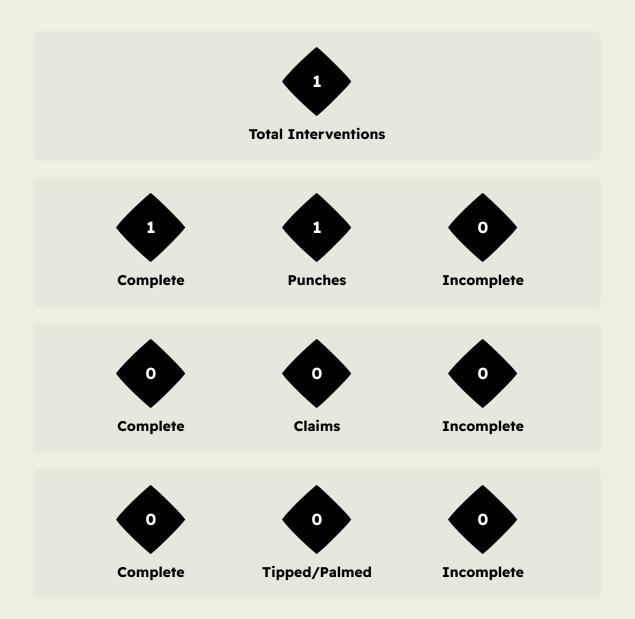

### **Goal Prevention**

| Total Attempts on Goal | Total Goal    | Save & | Deflect & | Save &  | Save    | No Save |
|------------------------|---------------|--------|-----------|---------|---------|---------|
| Faced                  | Interventions | Retain | Retain    | Deflect | Attempt | Attempt |
| 7                      | 1             | 1      | 0         | 0       | 2       | 2       |