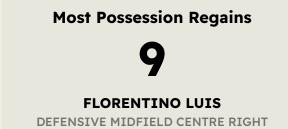

## **Defensive Actions**

| #  | Player              | Total<br>Possession<br>Regains |
|----|---------------------|--------------------------------|
| 1  | Anatoliy TRUBIN     | 2                              |
| 3  | Alvaro FERNANDEZ    | 5                              |
| 4  | ANTONIO SILVA       | 8                              |
| 8  | Fredrik AURSNES     | 3                              |
| 11 | Angel DI MARIA      | 3                              |
| 14 | Evangelos PAVLIDIS  |                                |
| 26 | Samuel DAHL         | 1                              |
| 27 | BRUMA               | 4                              |
| 30 | Nicolas OTAMENDI    | 8                              |
| 61 | FLORENTINO LUIS     | 9                              |
| 85 | RENATO SANCHES      | 1                              |
| 10 | Orkun KOKCU         |                                |
| 17 | Kerem AKTURKOGLU    |                                |
| 18 | Leandro BARREIRO    |                                |
| 19 | Andrea BELOTTI      |                                |
| 25 | Gianluca PRESTIANNI |                                |