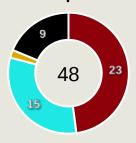

| 61 | FLORENTINO LUIS     | 18             | 3                  | 16.7%                |
| 85 | RENATO SANCHES      | 26             | 11                 | 42.3%                |
| 10 | Orkun KOKCU         | 9              | 7                  | 77.8%                |
| 17 | Kerem AKTURKOGLU    | 17             | 2                  | 11.8%                |
| 18 | Leandro BARREIRO    | 3              | 0                  | 0%                   |
| 19 | Andrea BELOTTI      | 7              | 0                  | 0%                   |
| 25 | Gianluca PRESTIANNI | 4              | 4                  | 100%                 |



Offers Made in Middle Third

## **Movement to Receive**

# CA Boca Juniors

#### **Movement Types by Phase**



#### **Progression Phase**



#### **Build Up Phase**







#### **Top Ranked Players**

| Туре       | Player              | Movements |
|------------|---------------------|-----------|
| In Front   | 。 Rodrigo BATTAGLIA | 9         |
| In Between | ے Alan VELASCO      | 12        |
| Out to In  | 。 Rodrigo BATTAGLIA | 1         |
| In to Out  | ے Alan VELASCO      | 3         |
| In Behind  | ∠∠ Kevin ZENON      | 11        |



### **Movement to Receive**



#### **Movement Types by Phase**



#### **Progression Phase**



#### **Build Up Phase**



#### **All Movement Types**



#### **Top Ranked Players**

| Туре       | Player             | Movements |
|------------|--------------------|-----------|
| In Front   | oo RENATO SANCHES  | 18        |
| In Between | ے، BRUMA           | 7         |
| Out to In  | ∠∪ Samuel DAHL     | 2