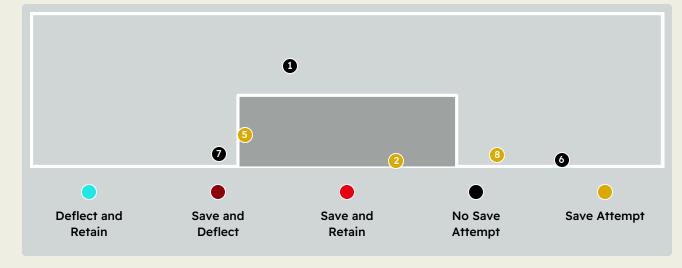

### **Goal Prevention**

| Total Attempts on Goal | Total Goal    | Save & | Deflect & | Save &  | Save    | No Save |
|------------------------|---------------|--------|-----------|---------|---------|---------|
| Faced                  | Interventions | Retain | Retain    | Deflect | Attempt | Attempt |
| 10                     | 0             | 0      | 0         | 0       | 3       | 7       |