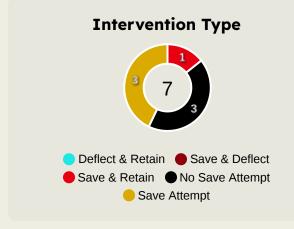

### **Goal Prevention**

| Total Attempts on Goal | Total Goal    | Save & | Deflect & | Save &  | Save    | No Save |
|------------------------|---------------|--------|-----------|---------|---------|---------|
| Faced                  | Interventions | Retain | Retain    | Deflect | Attempt | Attempt |
| 7                      | 1             | 1      | 0         | 0       | 2       | 2       |