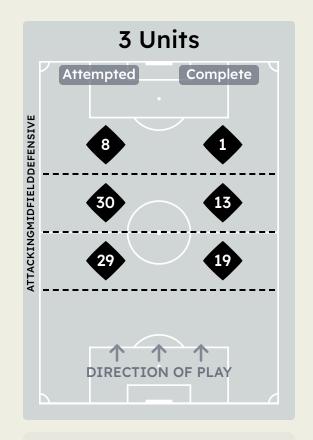

## In Possession Line Height & Team Length

# In Possession Line Height & Team Length

4 Units Attempted Complete DEFENSIVE ADVANCED MIDFIELD

Attempted Line Breaks 8
Inside Shape 7
Outside Shape 1

Attempted Line Breaks
104

| Attempted Line Breaks | 67 |
|-----------------------|----|
| Inside Shape          | 45 |
| Outside Shape         | 22 |

| Attempted Line Breaks | 29 |
|-----------------------|----|
| Inside Shape          | 21 |
| Outside Shape         | 8  |

Attempted Line Breaks

126

Attempted Line Breaks 0
Inside Shape 0
Outside Shape 0