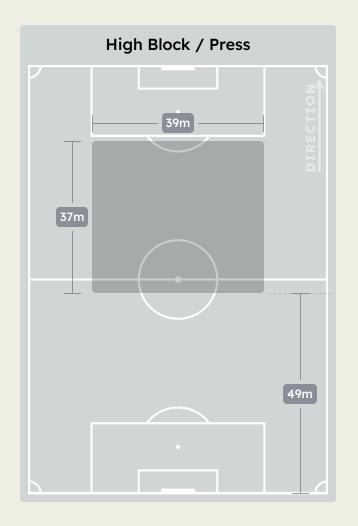

|
| 14 | Evangelos PAVLIDIS  |                                |
| 26 | Samuel DAHL         | 1                              |
| 27 | BRUMA               | 4                              |
| 30 | Nicolas OTAMENDI    | 8                              |
| 61 | FLORENTINO LUIS     | 9                              |
| 85 | RENATO SANCHES      | 1                              |
| 10 | Orkun KOKCU         |                                |
| 17 | Kerem AKTURKOGLU    |                                |
| 18 | Leandro BARREIRO    |                                |
| 19 | Andrea BELOTTI      |                                |
| 25 | Gianluca PRESTIANNI |                                |

## **Defensive Line Height & Team Length**











## **Defensive Line Height & Team Length**









### **Defensive Pressure**



## **CA Boca Juniors**







Most Direct Pressures

10

Alan VELASCO
LEFT WINGER

Most Direct Pressures

12

FLORENTINO LUIS
DEFENSIVE MIDFIELD CENTRE
RIGHT





# GOALKEEPING



## **Goalkeeping Involvement**



# **CA Boca Juniors**

#### **CA Boca Juniors GK Involvement Timeline**







#### **SL Benfica GK Involvement Timeline**





## **Goalkeeping Distribution**





















## **Goalkeeping Distribution**





Play Into

Play Around

Play Through

Play Beyond

Other













### **Goal Prevention**















| Total Attempts on Goal | Total Goal    | Save & | Deflect & | Save &  | Save    | No Save |
|------------------------|---------------|--------|-----------|---------|---------|---------|
| Faced                  | Interven