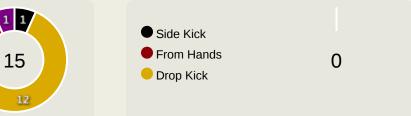

| Time | Player              | Outcome                                | Body Part  | Delivery Type |
|------|---------------------|----------------------------------------|------------|---------------|
| 12   | ∠ Alan VELASCO      | Off Target                             | Right Foot | Pass          |
| 20   | √ Miguel MERENTIEL  | On Target - Goal                       | Right Foot | Cross         |
| 24   | ∠∪ Alan VELASCO     | Incomplete - Blocked                   | Right Foot | Loose Ball    |
| 25   | □ Carlos PALACIOS   | Incomplete - Blocked                   | Right Foot | Pass          |
| 26   | 。 Rodrigo BATTAGLIA | On Target - Goal                       | Head       | Pass          |
| 66   | Luis ADVINCULA      | Deflected Off Target - Defensive Event | Right Foot | Loose Ball    |
| 68   | 。Rodrigo BATTAGLIA  | Off Target                             | Head       | Pass          |
| 74   | ∠∠ Kevin ZENON      | Off Target                             | Left Foot  | Loose Ball    |
| 86   | □ Milton GIMENEZ    | Incomplete - Blocked                   | Right Foot | Pass          |
| 87   | . Williams ALARCON  | Incomplete - Blocked                   | Right Foot | Pass          |

| Key | Outcome    | Shots |
|-----|------------|-------|
| •   | Goals      | 2     |
|     | On Target  | 1     |
| •   | Off Target | 4     |
| •   | Blocked    | 0     |
| •   | Incomplete | 0     |