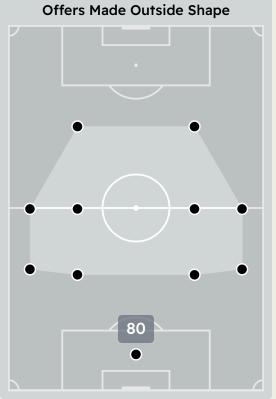

## **Offering to Receive**

| #  | Player              | Offers<br>Made | Offers<br>Received | % Made &<br>Received |
|----|---------------------|----------------|--------------------|----------------------|
| 1  | Anatoliy TRUBIN     | 2              | 2                  | 100%                 |
| 3  | Alvaro FERNANDEZ    | 15             | 7                  | 46.7%                |
| 4  | ANTONIO SILVA       | 23             | 11                 | 47.8%                |
| 8  | Fredrik AURSNES     | 47             | 16                 | 34%                  |
| 11 | Angel DI MARIA      | 26             | 17                 | 65.4%                |
| 14 | Evangelos PAVLIDIS  | 25             | 6                  | 24%                  |
| 26 | Samuel DAHL         | 25             | 7                  | 28%                  |
| 27 | BRUMA               | 31             | 9                  | 29%                  |
| 30 | Nicolas OTAMENDI    | 13             | 11                 | 84.6%                |
| 61 | FLORENTINO LUIS     | 18             | 3                  | 16.7%                |
| 85 | RENATO SANCHES      | 26             | 11                 | 42.3%                |
| 10 | Orkun KOKCU         | 9              | 7                  | 77.8%                |
| 17 | Kerem AKTURKOGLU    | 17             | 2                  | 11.8%                |
| 18 | Leandro BARREIRO    | 3              | 0                  | 0%                   |
| 19 | Andrea BELOTTI      | 7              | 0                  | 0%                   |
| 25 | Gianluca PRESTIANNI | 4              | 4                  | 100%                 |