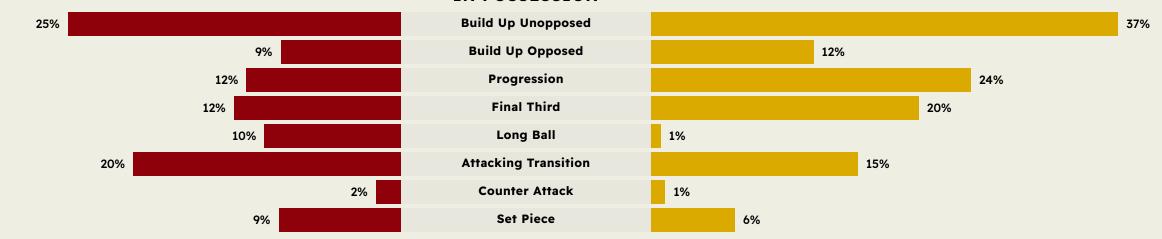

| Reception        | ns in the Final Third         | 131       |
| 12        |       |                  | Crosses                       | 26        |
| 26        |       | Ball             | Progressions                  | 28        |
| 223 (64)  | De    | fensive Pressure | es Applied (Direct Pressures) | 143 (33)  |
| 50        |       | 52               |                               |           |
| 66        |       | 64               |                               |           |
| 105.8 km  |       | 104.7 km         |                               |           |
| 4.3 km    | Z     | 4.5 km           |                               |           |
|           |       |                  |                               |           |



## **Phases of Play**



#### IN POSSESSION



#### **OUT OF POSSESSION**





# IN POSSESSION



## In Possession Line Height & Team Length











# In Possession Line Height & Team Length











4 Units Attempted Complete DEFENSIVE ADVANCED MIDFIELD

Attempted Line Breaks 8
Inside Shape 7
Outside Shape 1

Attempted Line Breaks
104









| Attempted Line Breaks | 67 |
|-----------------------|----|
| Inside Shape          | 45 |
| Outside Shape         | 22 |



| Attempted Line Breaks | 29 |
|-----------------------|----|
| Inside Shape          | 21 |
| Outside Shape         | 8  |



Attempted Line Breaks

126









Attempted Line Breaks 0
Inside Shape 0
Outside Shape 0



Attempted Line Breaks 72
Inside Shape 28
Outside Shape 44



Attempted Line Breaks 54
Inside Shape 21
Outside Shape 33

# CA Boca Juniors



|