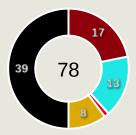

## Offering to Receive

| #  | Player            | Offers<br>Made | Offers<br>Received | % Made &<br>Received |
|----|-------------------|----------------|--------------------|----------------------|
| 25 | Agustin MARCHESIN | 0              | 0                  | 0%                   |
| 4  | Nicolas FIGAL     | 6              | 1                  | 16.7%                |
| 5  | Rodrigo BATTAGLIA | 17             | 8                  | 47.1%                |
| 8  | Carlos PALACIOS   | 11             | 6                  | 54.5%                |
| 16 | Miguel MERENTIEL  | 22             | 4                  | 18.2%                |
| 17 | Luis ADVINCULA    | 11             | 4                  | 36.4%                |
| 20 | Alan VELASCO      | 29             | 5                  | 17.2%                |
| 21 | Ander HERRERA     | 12             | 3                  | 25%                  |
| 22 | Kevin ZENON       | 24             | 8                  | 33.3%                |
| 23 | Lautaro BLANCO    | 12             | 1                  | 8.3%                 |
| 32 | Ayrton COSTA      | 3              | 2                  | 66.7%                |
| 7  | Exequiel ZEBALLOS | 8              | 1                  | 12.5%                |
| 9  | Milton GIMENEZ    | 2              | 1                  | 50%                  |
| 15 | Williams ALARCON  | 7              | 2                  | 28.6%                |
| 30 | Tomas BELMONTE    | 8              | 4                  | 50%                  |

| 24                             |
|--------------------------------|
| Offers Made in Defensive Third |

Offers Made in Middle Third