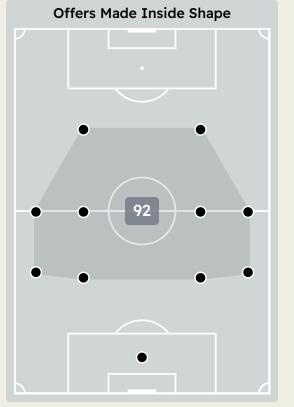

## Offering to Receive

| #  | Player            | Offers<br>Made | Offers<br>Received | % Made &<br>Received |
|----|-------------------|----------------|--------------------|----------------------|
| 25 | Agustin MARCHESIN | 0              | 0                  | 0%                   |
| 4  | Nicolas FIGAL     | 6              | 1                  | 16.7%                |
| 5  | Rodrigo BATTAGLIA | 17             | 8                  | 47.1%                |
| 8  | Carlos PALACIOS   | 11             | 6                  | 54.5%                |
| 16 | Miguel MERENTIEL  | 22             | 4                  | 18.2%                |
| 17 | Luis ADVINCULA    | 11             | 4                  | 36.4%                |
| 20 | Alan VELASCO      | 29             | 5                  | 17.2%                |
| 21 | Ander HERRERA     | 12             | 3                  | 25%                  |
| 22 | Kevin ZENON       | 24             | 8                  | 33.3%                |
| 23 | Lautaro BLANCO    | 12             | 1                  | 8.3%                 |
| 32 | Ayrton COSTA      | 3              | 2                  | 66.7%                |
| 7  | Exequiel ZEBALLOS | 8              | 1                  | 12.5%                |
| 9  | Milton GIMENEZ    | 2              | 1                  | 50%                  |
| 15 | Williams ALARCON  | 7              | 2                  | 28.6%                |
| 30 | Tomas BELMONTE    | 8              | 4                  | 50%                  |

| 24                             |
|--------------------------------|
| Offers Made in Defensive Third |

Offers Made in Middle Third

Offers Made in Middle Third