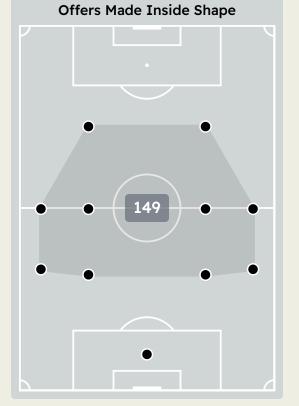

## **Offering to Receive**

| #  | Player              | Offers<br>Made | Offers<br>Received | % Made &<br>Received |
|----|---------------------|----------------|--------------------|----------------------|
| 1  | Anatoliy TRUBIN     | 2              | 2                  | 100%                 |
| 3  | Alvaro FERNANDEZ    | 15             | 7                  | 46.7%                |
| 4  | ANTONIO SILVA       | 23             | 11                 | 47.8%                |
| 8  | Fredrik AURSNES     | 47             | 16                 | 34%                  |
| 11 | Angel DI MARIA      | 26             | 17                 | 65.4%                |
| 14 | Evangelos PAVLIDIS  | 25             | 6                  | 24%                  |
| 26 | Samuel DAHL         | 25             | 7                  | 28%                  |
| 27 | BRUMA               | 31             | 9                  | 29%                  |
| 30 | Nicolas OTAMENDI    | 13             | 11                 | 84.6%                |
| 61 | FLORENTINO LUIS     | 18             | 3                  | 16.7%                |
| 85 | RENATO SANCHES      | 26             | 11                 | 42.3%                |
| 10 | Orkun KOKCU         | 9              | 7                  | 77.8%                |
| 17 | Kerem AKTURKOGLU    | 17             | 2                  | 11.8%                |
| 18 | Leandro BARREIRO    | 3              | 0                  | 0%                   |
| 19 | Andrea BELOTTI      | 7              | 0                  | 0%                   |
| 25 | Gianluca PRESTIANNI | 4              | 4                  | 100%                 |