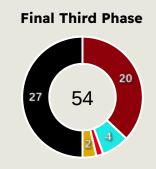

## **Crosses (Open Play)**

# **CA Boca Juniors**

| #  | Player            | Inswing | Outswing | Driven | Lofted | Cutback | Push<br>Cross | Total<br>Attempted |
|----|-------------------|---------|----------|--------|--------|---------|---------------|--------------------|
| 25 | Agustin MARCHESIN | J       | J        | V      | V      | J       | V             | U                  |
| 4  | Nicolas FIGAL     |         |          |        |        |         |               |                    |
| 5  | Rodrigo BATTAGLIA |         |          |        |        |         |               |                    |
| 8  | Carlos PALACIOS   |         |          |        |        |         |               |                    |
| 16 | Miguel MERENTIEL  |         |          |        | 1      |         |               | 1                  |
| 17 | Luis ADVINCULA    |         | 1        |        |        |         |               | 1                  |
| 20 | Alan VELASCO      |         |          |        |        |         |               |                    |
| 21 | Ander HERRERA     |         |          |        |        |         |               |                    |
| 22 | Kevin ZENON       | 1       |          |        |        |         |               | 1                  |
| 23 | Lautaro BLANCO    |         |          |        |        |         | 2             | 2                  |
| 32 | Ayrton COSTA      |         | 1        |        | 1      |         |               | 2                  |
| 7  | Exequiel ZEBALLOS |         |          |        |        |         |               |                    |
| 9  | Milton GIMENEZ    |         |          |        |        |         |               |                    |
| 15 | Williams ALARCON  |         |          |        |        |         |               |                    |
| 30 | Tomas BELMONTE    |         |          |        |        |         |               |                    |

# **Crosses (Open Play)**

**Delivery Type** 

| Cross Zones |   |   |   |   |
|-------------|---|---|---|---|
|             | 2 | • | 1 |   |
| 8           |   |   |   | 6 |
|             |   |   |   |   |