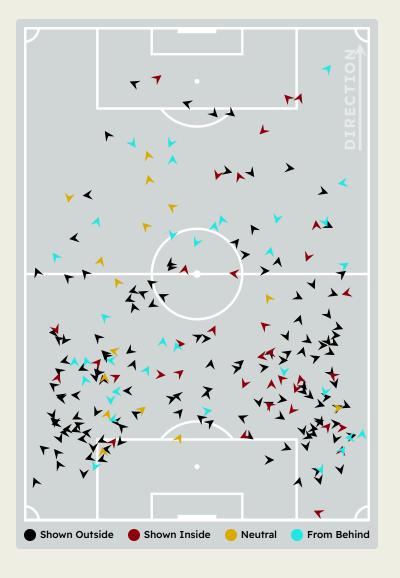

### **Defensive Pressure**

## **CA Boca Juniors**

Most Direct Pressures

10

Alan VELASCO
LEFT WINGER

Most Direct Pressures

12

FLORENTINO LUIS
DEFENSIVE MIDFIELD CENTRE
RIGHT