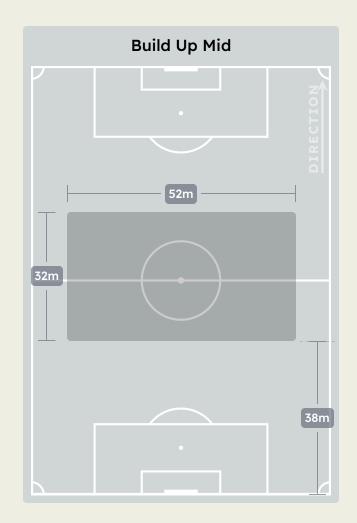

## In Possession Line Height & Team Length

# In Possession Line Height & Team Length

4 Units Attempted Complete DEFENSIVE ADVANCED MIDFIELD

Attempted Line Breaks 8
Inside Shape 7
Outside Shape 1

Attempted Line Breaks
104

| Attempted Line Breaks | 67 |
|-----------------------|----|
| Inside Shape          | 45 |
| Outside Shape         | 22 |