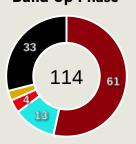

#### **Build Up Phase**

#### **Top Ranked Players**

| Туре       | Player              | Movements |
|------------|---------------------|-----------|
| In Front   | 。 Rodrigo BATTAGLIA | 9         |
| In Between | ے Alan VELASCO      | 12        |
| Out to In  | 。 Rodrigo BATTAGLIA | 1         |
| In to Out  | ے Alan VELASCO      | 3         |
| In Behind  | ∠∠ Kevin ZENON      | 11        |