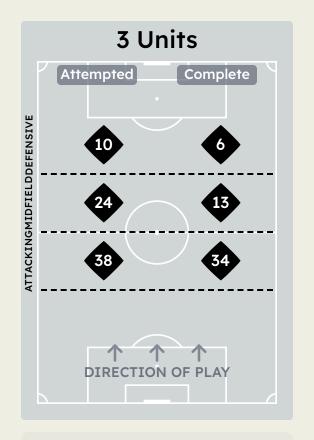

## In Possession Line Height & Team Length

Attempted Line Breaks 72
Inside Shape 28
Outside Shape 44

Attempted Line Breaks 54
Inside Shape 21
Outside Shape 33