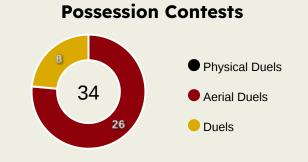

#### **Out of Possession**

| #  | Player            | Tackles<br>Made / Won | Blocks | Interceptions | Pressing<br>Direct | Pressing<br>Indirect | Duels Won -<br>Aerial | Duels Won -<br>Physical | Possession<br>Contests<br>won | Clearances | Loose Ball<br>Receptions | Pushing On | Pushing On into Pressing | Possession<br>Regains | Possession<br>Interrupted |
|----|-------------------|-----------------------|--------|---------------|--------------------|----------------------|-----------------------|-------------------------|-------------------------------|------------|--------------------------|------------|--------------------------|-----------------------|---------------------------|
| 25 | Agustin MARCHESIN | <b>∪</b> , ∪          | U      | J             | V                  | V                    | U                     | J                       | U                             | U          | 1                        | V          | U                        | 4                     | J                         |
| 4  | Nicolas FIGAL     | 3 / 1                 | 3      | 1             | 3                  | 1                    |                       |                         | 1                             | 2          | 1                        | 1          |                          | 4                     | 3                         |
| 5  | Rodrigo BATTAGLIA | 5 / 1                 | 2      |               | 5                  | 21                   | 4                     |                         | 4                             | 3          | 5                        | 17         | 12                       | 5                     | 4                         |
| 8  | Carlos PALACIOS   | 4 / 1                 |        | 1             | 4                  | 15                   | 1                     |                         | 2                             | 1          | 2                        | 13         | 7                        | 3                     | 2                         |
| 16 | Miguel MERENTIEL  | 2 / 1                 |        |               | 4                  | 7                    |                       |                         |                               |            | 2                        | 7          | 2                        | 1                     | 1                         |
| 17 | Luis ADVINCULA    | 2/2                   | 2      | 1             | 9                  | 11                   | 1                     |                         | 1                             | 4          | 5                        | 14         | 9                        | 4                     | 5                         |
| 20 | Alan VELASCO      | 4 / 1                 | 1      |               | 10                 | 10                   | 1                     |                         | 1                             |            | 8                        | 9          | 3                        | 1                     |                           |
| 21 | Ander HERRERA     | 2/0                   | 1      |               | 1                  | 2                    |                       |                         |                               | 2          | 1                        | 5          | 3                        | 1                     | 3                         |
| 22 | Kevin ZENON       | 1/0                   | 2      | 1             | 9                  | 33                   |                       |                         |                               | 3          | 6                        | 26         | 22                       | 1                     | 3                         |
| 23 | Lautaro BLANCO    | 2/0                   | 1      | 2             | 10                 | 17                   |                       |                         |                               | 3          | 7                        | 29         | 21                       | 4                     | 1                         |
| 32 | Ayrton COSTA      | 8/3                   | 2      | 1             | 6                  | 4                    | 1                     |                         | 1                             | 10         | 5                        | 8          | 3                        | 8                     | 7                         |
| 7  | Exequiel ZEBALLOS | 1/0                   |        | 1             | 2                  | 5                    |                       |                         | 1                             |            | 1                        | 4          | 3                        | 1                     | 1                         |
| 9  | Milton GIMENEZ    |                       |        |               |                    | 10                   | 1                     |                         | 1                             |            | 1                        | 9          | 6                        |                       |                           |
| 15 | Williams ALARCON  |                       | 1      |               |                    | 12                   |                       |                         |                               | 1          | 2                        | 8          | 6                        |                       | 2                         |
| 30 | Tomas BELMONTE    | 3/3                   |        | 1             | 1                  | 11                   | 1                     |                         | 2                             | 4          | 9                        | 6          | 2                        | 4                     | 2                         |