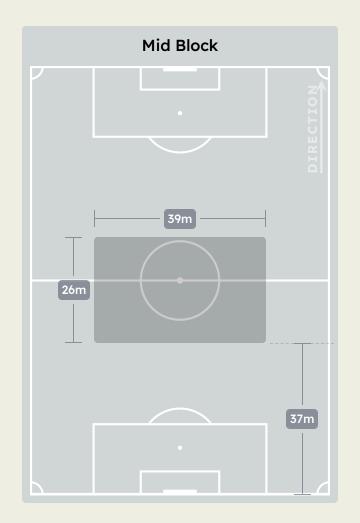

| Attempted Line Breaks | 29 |
|-----------------------|----|
| Inside Shape          | 21 |
| Outside Shape         | 8  |

Attempted Line Breaks

126

Attempted Line Breaks 0
Inside Shape 0
Outside Shape 0

Attempted Line Breaks 72
Inside Shape 28
Outside Shape 44

Attempted Line Breaks 54
Inside Shape 21
Outside Shape 33