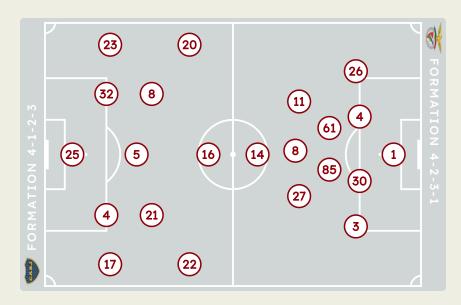

## In Possession Line Height & Team Length

# In Possession Line Height & Team Length

4 Units Attempted Complete DEFENSIVE ADVANCED MIDFIELD

Attempted Line Breaks 8
Inside Shape 7
Outside Shape 1

Attempted Line Breaks
104

| Attempted Line Breaks | 67 |
|-----------------------|----|
| Inside Shape          | 45 |
| Outside Shape         | 22 |

| Attempted Line Breaks | 29 |
|-----------------------|----|
| Inside Shape          | 21 |
| Outside Shape         | 8  |

Attempted Line Breaks

126

Attempted Line Breaks 0
Inside Shape 0
Outside Shape 0

Attempted Line Breaks 72
Inside Shape 28
Outside Shape 44

Attempted Line Breaks 54
Inside Shape 21
Outside Shape 33

# CA Boca Juniors

|    |                   |                             |                             |                               |                   | 4 Uı                          | nits             |                   |                   | 3 Units          |                   | 2 L              | nits              |         | Direction |      | Di   | stribution <sup>-</sup> | Туре                |
|----|-------------------|-----------------------------|-----------------------------|-------------------------------|-------------------|-------------------------------|------------------|-------------------|-------------------|------------------|-------------------|------------------|-------------------|---------|-----------|------|------|-------------------------|---------------------|
| #  | Player            | Line<br>Breaks<br>Attempted | Line<br>Breaks<br>Completed | Line Break<br>Completion<br>% | Attacking<br>Line | Attacking<br>Midfield<br>Line | Midfield<br>Line | Defensive<br>Line | Attacking<br>Line | Midfield<br>Line | Defensive<br>Line | Midfield<br>Line | Defensive<br>Line | Through | Around    | Over | Pass | Cross                   | Ball<br>Progression |
| 25 | Agustin MARCHESIN | 21                          | 7                           | 33%                           |                   |                               | 2                |                   | 8                 | 6                |                   | 5                |                   |         |           | 21   | 21   |                         |                     |
| 4  | Nicolas FIGAL     | 8                           | 6                           | 75%                           |                   |                               |                  |                   | 1                 | 5                | 1                 | 1                |                   |         | 2         | 6    | 7    |                         | 1                   |
| 5  | Rodrigo BATTAGLIA | 8                           | 4                           | 50%                           |                   |                               |                  |                   | 2                 | 3                |                   | 3                |                   | 4       |           | 4    | 8    |                         |                     |
| 8  | Carlos PALACIOS   | 5                           | 4                           | 80%                           |                   |                               | 1                |                   | 2                 | 2                |                   |                  |                   | 1       | 1         | 3    | 5    |                         |                     |
| 16 | Miguel MERENTIEL  | 2                           | 1                           | 50%                           |                   |                               |                  |                   |                   |                  |                   |                  | 2                 | 1       | 1         |      | 1    |                         | 1                   |
| 17 | Luis ADVINCULA    | 14                          | 8                           | 57%                           |                   |                               |                  |                   | 6                 | 1                | 3                 | 2                | 2                 | 2       | 6         | 6    | 13   |                         | 1                   |
| 20 | Alan VELASCO      | 2                           |                             |                               |                   |                               |                  |                   |                   |                  |                   | 2                |                   | 1       |           | 1    | 1    | 1                       |                     |
| 21 | Ander HERRERA     | 1                           | 1                           | 100%                          |                   |                               |                  |                   |                   | 1                |                   |                  |                   |         | 1         |      | 1    |                         |                     |
| 22 | Kevin ZENON       | 8                           | 3                           | 38%                           |                   |                               |                  |                   | 1                 | 4                | 1                 | 2                |                   | 1       | 4         | 3    | 7    |                         | 1                   |
| 23 | Lautaro BLANCO    | 20                          | 10                          | 50%                           | 1                 |                               | 1                | 1                 | 5                 | 4                | 1                 | 5                | 2                 | 5       | 5         | 10   | 19   | 1                       |                     |
| 32 | Ayrton COSTA      | 7                           | 3                           | 43%                           |                   |                               | 1                |                   | 2                 | 3                |                   | 1                |                   | 1       |           | 6    | 5    | 2                       |                     |
| 7  | Exequiel ZEBALLOS | 1                           | 1                           | 100%                          |                   |                               |                  |                   |                   | 1                |                   |                  |                   |         | 1         |      | 1    |                         |                     |
| 9  | Milton GIMENEZ    | 1                           |                             |                               |                   |                               |                  |                   |                   |                  | 1                 |                  |                   |         |           | 1    | 1    |                         |                     |
| 15 | Williams ALARCON  |                             |                             |                               |                   |                               |                  |                   |                   |                  |                   |                  |                   |         |           |      |      |                         |                     |
| 30 | Tomas BELMONTE    | 6                           | 4                           | 67%                           |                   | 1                             |                  |                   | 2                 |                  | 1                 | 2                |                   |         | 4         | 2    | 6    |                         |                     |

|    |                     |                             |                             |                               |                   | 4 U                           | nits             |                   |                   | 3 Units          |                   | 2 U              | Inits             |         | Direction |      | Di   | stribution <sup>*</sup> | Туре                |
|----|---------------------|-----------------------------|-----------------------------|-------------------------------|-------------------|-------------------------------|------------------|-------------------|-------------------|------------------|-------------------|------------------|-------------------|---------|-----------|------|------|-------------------------|---------------------|
| #  | Player              | Line<br>Breaks<br>Attempted | Line<br>Breaks<br>Completed | Line Break<br>Completion<br>% | Attacking<br>Line | Attacking<br>Midfield<br>Line | Midfield<br>Line | Defensive<br>Line | Attacking<br>Line | Midfield<br>Line | Defensive<br>Line | Midfield<br>Line | Defensive<br>Line | Through | Around    | Over | Pass | Cross                   | Ball<br>Progression |
| 1  | Anatoliy TRUBIN     | 2                           | 2                           | 100%                          |                   |                               |                  |                   | 1                 |                  | 1                 |                  |                   | 1       |           | 1    | 2    |                         |                     |
| 3  | Alvaro FERNANDEZ    | 12                          | 10                          | 83%                           |                   |                               |                  |                   | 4                 | 3                |                   | 4                | 1                 | 5       | 5         | 2    | 11   |                         | 1                   |
| 4  | ANTONIO SILVA       | 15                          | 12                          | 80%                           |                   |                               |                  |                   | 7                 | 2                |                   | 5                | 1                 | 1       | 11        | 3    | 13   |                         | 2                   |
| 8  | Fredrik AURSNES     | 5                           | 3                           | 60%                           |                   |                               |                  |                   | 1                 |                  | 2                 | 2                |                   |         | 2         | 3    | 4    | 1                       |                     |
| 11 | Angel DI MARIA      | 19                          | 10                          | 53%                           |                   |                               |                  |                   | 1                 | 6                |                   | 10               | 2                 | 6       | 7         | 6    | 17   | 2                       |                     |
| 14 | Evangelos PAVLIDIS  | 1                           |                             |                               |                   |                               |                  |                   |                   |                  | 1                 |                  |                   |         |           | 1    |      |                         | 1                   |
| 26 | Samuel DAHL         | 6                           | 3                           | 50%                           |                   |                               |                  |                   | 3                 | 2                |                   | 1                |                   | 2       | 2         | 2    | 6    |                         |                     |
| 27 | BRUMA               | 7                           | 3                           | 43%                           |                   |                               |                  |                   | 1                 | 2                | 2                 |                  | 2                 | 3       | 4         |      | 6    |                         | 1                   |
| 30 | Nicolas OTAMENDI    | 13                          | 12                          | 92%                           |                   |                               |                  |                   | 3                 | 2                | 1                 | 7                |                   | 2       | 6         | 5    | 13   |                         |                     |
| 61 | FLORENTINO LUIS     | 12                          | 9                           | 75%                           |                   |                               |                  |                   | 6                 | 2                | 1                 | 3                |                   | 8       | 2         | 2    | 11   |                         | 1                   |
| 85 | RENATO SANCHES      | 22                          | 21                          | 95%                           |                   |                               |                  |                   | 10                | 2                | 1                 | 9                |                   | 3       | 14        | 5    | 22   |                         |                     |
| 10 | Orkun KOKCU         | 10                          | 7                           | 70%                           |                   |                               |                  |                   | 1                 | 3                | 1                 | 3                | 2                 | 5       | 2         | 3    | 10   |                         |                     |
| 17 | Kerem AKTURKOGLU    |                             |                             |                               |                   |                               |                  |                   |                   |                  |                   |                  |                   |         |           |      |      |                         |                     |
| 18 | Leandro BARREIRO    |                             |                             |                               |                   |                               |                  |                   |                   |                  |                   |                  |                   |         |           |      |      |                         |                     |
| 19 | Andrea BELOTTI      |                             |                             |                               |                   |                               |                  |                   |                   |                  |                   |                  |                   |         |           |      |      |                         |                     |
| 25 | Gianluca PRESTIANNI | 2                           | 1                           | 50%                           |                   |                               |                  |                   |                   |                  |                   | 1                | 1                 | 2       |           |      | 1    | 1                       |                     |