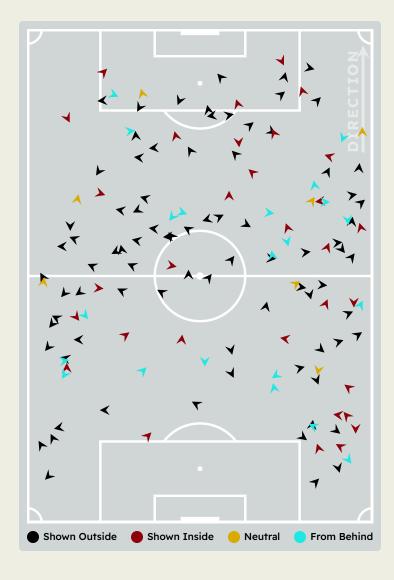

### **Defensive Pressure**

## **CA Boca Juniors**

Most Direct Pressures

10

Alan VELASCO
LEFT WINGER

Most Direct Pressures

12

FLORENTINO LUIS
DEFENSIVE MIDFIELD CENTRE
RIGHT