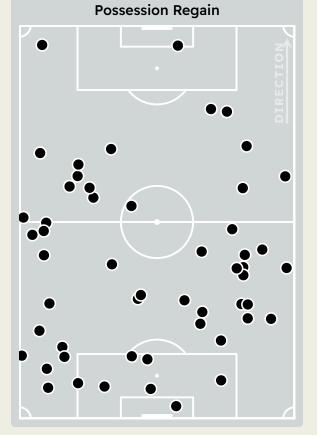

## **Defensive Actions**

| #  | Player              | Total<br>Possession<br>Regains |
|----|---------------------|--------------------------------|
| 1  | Anatoliy TRUBIN     | 2                              |
| 3  | Alvaro FERNANDEZ    | 5                              |
| 4  | ANTONIO SILVA       | 8                              |
| 8  | Fredrik AURSNES     | 3                              |
| 11 | Angel DI MARIA      | 3                              |
| 14 | Evangelos PAVLIDIS  |                                |
| 26 | Samuel DAHL         | 1                              |
| 27 | BRUMA               | 4                              |
| 30 | Nicolas OTAMENDI    | 8                              |
| 61 | FLORENTINO LUIS     | 9                              |
| 85 | RENATO SANCHES      | 1                              |
| 10 | Orkun KOKCU         |                                |
| 17 | Kerem AKTURKOGLU    |                                |
| 18 | Leandro BARREIRO    |                                |
| 19 | Andrea BELOTTI      |                                |
| 25 | Gianluca PRESTIANNI |                                |