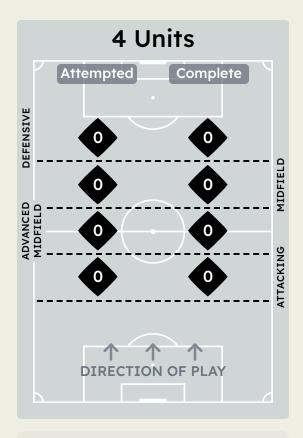

## In Possession Line Height & Team Length

# In Possession Line Height & Team Length

4 Units Attempted Complete DEFENSIVE ADVANCED MIDFIELD

Attempted Line Breaks 8
Inside Shape 7
Outside Shape 1

Attempted Line Breaks
104

| Attempted Line Breaks | 67 |
|-----------------------|----|
| Inside Shape          | 45 |
| Outside Shape         | 22 |

| Attempted Line Breaks | 29 |
|-----------------------|----|
| Inside Shape          | 21 |
| Outside Shape         | 8  |

Attempted Line Breaks

126

Attempted Line Breaks 0
Inside Shape 0
Outside Shape 0