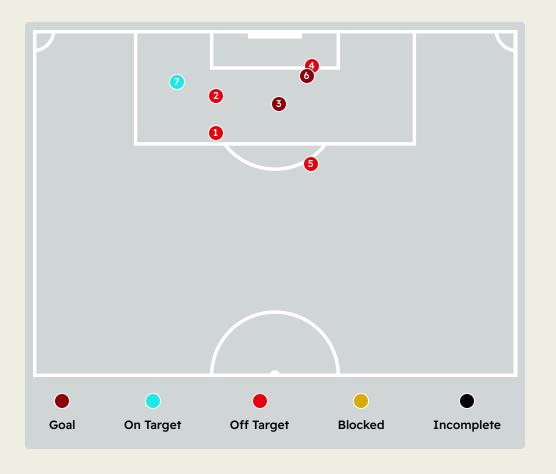

| Key | Outcome    | Shots |
|-----|------------|-------|
| •   | Goals      | 2     |
|     | On Target  | 1     |
| •   | Off Target | 4     |
| •   | Blocked    | 0     |
| •   | Incomplete | 0     |

| Time | Player                    | Outcome                                | Body Part  | Delivery Type |
|------|---------------------------|----------------------------------------|------------|---------------|
| 2    | Angel DI MARIA            | Deflected Off Target - Defensive Event | Left Foot  | Loose Ball    |
| 5    | SENATO SANCHES            | Off Target                             | Right Foot | Cross         |
| 47   | Angel DI MARIA            | On Target - Goal                       | Left Foot  | Penalty       |
| 57   | Solution Nicolas OTAMENDI | Off Target                             | Head       | Corner        |
| 79   | ے Gianluca PRESTIANNI     | Off Target                             | Right Foot | Loose Ball    |
| 83   | Section Nicolas OTAMENDI  | On Target - Goal                       | Head       | Corner        |
| 85   |                           | On Target - Saved                      | Right Foot | Loose Ball    |