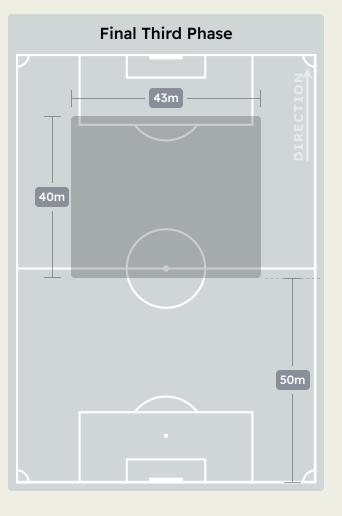

## In Possession Line Height & Team Length

# In Possession Line Height & Team Length

4 Units Attempted Complete DEFENSIVE ADVANCED MIDFIELD

Attempted Line Breaks 8
Inside Shape 7
Outside Shape 1

Attempted Line Breaks
104

| Attempted Line Breaks | 67 |
|-----------------------|----|
| Inside Shape          | 45 |
| Outside Shape         | 22 |