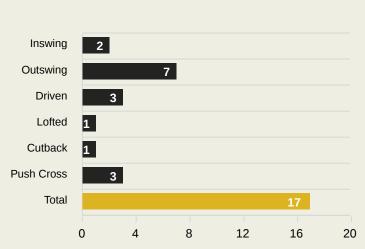

## **Crosses (Open Play)**

# **CA Boca Juniors**

| #  | Player            | Inswing | Outswing | Driven | Lofted | Cutback | Push<br>Cross | Total<br>Attempted |
|----|-------------------|---------|----------|--------|--------|---------|---------------|--------------------|
| 25 | Agustin MARCHESIN | J       | J        | V      | V      | J       | V             | U                  |
| 4  | Nicolas FIGAL     |         |          |        |        |         |               |                    |
| 5  | Rodrigo BATTAGLIA |         |          |        |        |         |               |                    |
| 8  | Carlos PALACIOS   |         |          |        |        |         |               |                    |
| 16 | Miguel MERENTIEL  |         |          |        | 1      |         |               | 1                  |
| 17 | Luis ADVINCULA    |         | 1        |        |        |         |               | 1                  |
| 20 | Alan VELASCO      |         |          |        |        |         |               |                    |
| 21 | Ander HERRERA     |         |          |        |        |         |               |                    |
| 22 | Kevin ZENON       | 1       |          |        |        |         |               | 1                  |
| 23 | Lautaro BLANCO    |         |          |        |        |         | 2             | 2                  |
| 32 | Ayrton COSTA      |         | 1        |        | 1      |         |               | 2                  |
| 7  | Exequiel ZEBALLOS |         |          |        |        |         |               |                    |
| 9  | Milton GIMENEZ    |         |          |        |        |         |               |                    |
| 15 | Williams ALARCON  |         |          |        |        |         |               |                    |
| 30 | Tomas BELMONTE    |         |          |        |        |         |               |                    |