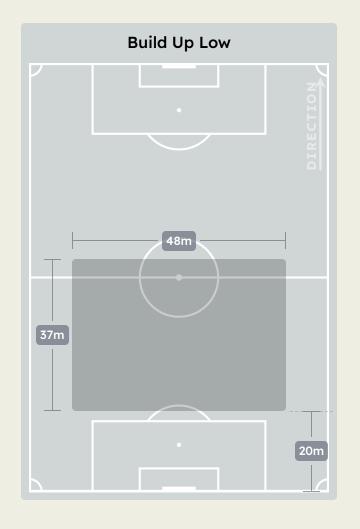

## In Possession Line Height & Team Length

# In Possession Line Height & Team Length

4 Units Attempted Complete DEFENSIVE ADVANCED MIDFIELD

Attempted Line Breaks 8
Inside Shape 7
Outside Shape 1

Attempted Line Breaks
104

| Attempted Line Breaks | 67 |
|-----------------------|----|
| Inside Shape          | 45 |
| Outside Shape         | 22 |