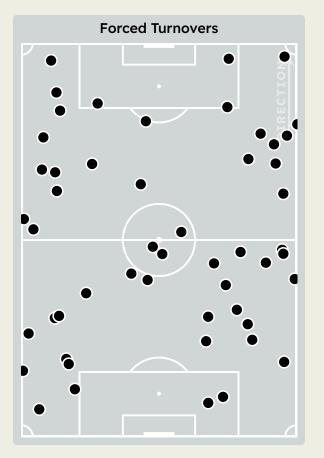

#### **Out of Possession**

| #  | Player            | Tackles<br>Made / Won | Blocks | Interceptions | Pressing<br>Direct | Pressing<br>Indirect | Duels Won -<br>Aerial | Duels Won -<br>Physical | Possession<br>Contests<br>won | Clearances | Loose Ball<br>Receptions | Pushing On | Pushing On into Pressing | Possession<br>Regains | Possession<br>Interrupted |
|----|-------------------|-----------------------|--------|---------------|--------------------|----------------------|-----------------------|-------------------------|-------------------------------|------------|--------------------------|------------|--------------------------|-----------------------|---------------------------|
| 25 | Agustin MARCHESIN | <b>∪</b> , ∪          | U      | J             | V                  | V                    | U                     | J                       | U                             | U          | 1                        | V          | U                        | 4                     | J                         |
| 4  | Nicolas FIGAL     | 3 / 1                 | 3      | 1             | 3                  | 1                    |                       |                         | 1                             | 2          | 1                        | 1          |                          | 4                     | 3                         |
| 5  | Rodrigo BATTAGLIA | 5 / 1                 | 2      |               | 5                  | 21                   | 4                     |                         | 4                             | 3          | 5                        | 17         | 12                       | 5                     | 4                         |
| 8  | Carlos PALACIOS   | 4 / 1                 |        | 1             | 4                  | 15                   | 1                     |                         | 2                             | 1          | 2                        | 13         | 7                        | 3                     | 2                         |
| 16 | Miguel MERENTIEL  | 2 / 1                 |        |               | 4                  | 7                    |                       |                         |                               |            | 2                        | 7          | 2                        | 1                     | 1                         |
| 17 | Luis ADVINCULA    | 2/2                   | 2      | 1             | 9                  | 11                   | 1                     |                         | 1                             | 4          | 5                        | 14         | 9                        | 4                     | 5                         |
| 20 | Alan VELASCO      | 4 / 1                 | 1      |               | 10                 | 10                   | 1                     |                         | 1                             |            | 8                        | 9          | 3                        | 1                     |                           |
| 21 | Ander HERRERA     | 2/0                   | 1      |               | 1                  | 2                    |                       |                         |                               | 2          | 1                        | 5          | 3                        | 1                     | 3                         |
| 22 | Kevin ZENON       | 1/0                   | 2      | 1             | 9                  | 33                   |                       |                         |                               | 3          | 6                        | 26         | 22                       | 1                     | 3                         |
| 23 | Lautaro BLANCO    | 2/0                   | 1      | 2             | 10                 | 17                   |                       |                         |                               | 3          | 7                        | 29         | 21                       | 4                     | 1                         |
| 32 | Ayrton COSTA      | 8/3                   | 2      | 1             | 6                  | 4                    | 1                     |                         | 1                             | 10         | 5                        | 8          | 3                        | 8                     | 7                         |
| 7  | Exequiel ZEBALLOS | 1/0                   |        | 1             | 2                  | 5                    |                       |                         | 1                             |            | 1                        | 4          | 3                        | 1                     | 1                         |
| 9  | Milton GIMENEZ    |                       |        |               |                    | 10                   | 1                     |                         | 1                             |            | 1                        | 9          | 6                        |                       |                           |
| 15 | Williams ALARCON  |                       | 1      |               |                    | 12                   |                       |                         |                               | 1          | 2                        | 8          | 6                        |                       | 2                         |
| 30 | Tomas BELMONTE    | 3/3                   |        | 1             | 1                  | 11                   | 1                     |                         | 2                             | 4          | 9                        | 6          | 2                        | 4                     | 2                         |