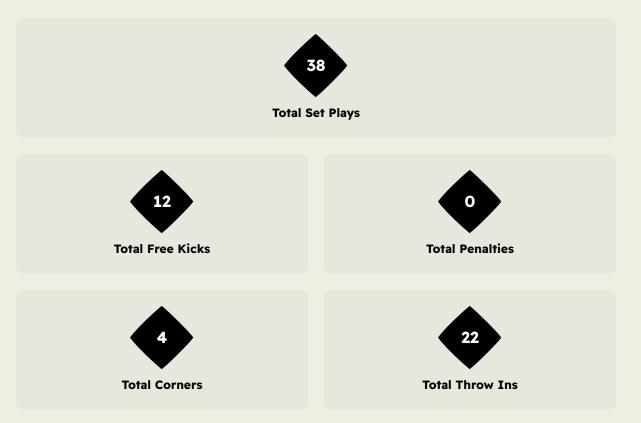

# SET PLAYS

### **Set Plays**

| Free Kicks          |       |  |  |  |  |  |  |  |
|---------------------|-------|--|--|--|--|--|--|--|
| Туре                | Total |  |  |  |  |  |  |  |
| Direct              | 8     |  |  |  |  |  |  |  |
| Direct (on target)  |       |  |  |  |  |  |  |  |
| Direct (off target) |       |  |  |  |  |  |  |  |
| Indirect            | 4     |  |  |  |  |  |  |  |

| Corners              |                |                    |       |  |  |  |  |  |  |  |  |  |
|----------------------|----------------|--------------------|-------|--|--|--|--|--|--|--|--|--|
| Delivery Type        | From Left Side | From Right<br>Side | Total |  |  |  |  |  |  |  |  |  |
| Direct to Area       | 1              | 3                  | 4     |  |  |  |  |  |  |  |  |  |
| Short                |                |                    |       |  |  |  |  |  |  |  |  |  |
| Edge of Penalty Area |                |                    |       |  |  |  |  |  |  |  |  |  |

| Corners        |       |  |  |  |  |  |  |  |
|----------------|-------|--|--|--|--|--|--|--|
| Delivery Style | Total |  |  |  |  |  |  |  |
| Inswing        | 3     |  |  |  |  |  |  |  |
| Outswing       | 1     |  |  |  |  |  |  |  |
| Driven         |       |  |  |  |  |  |  |  |
| Lofted         |       |  |  |  |  |  |  |  |