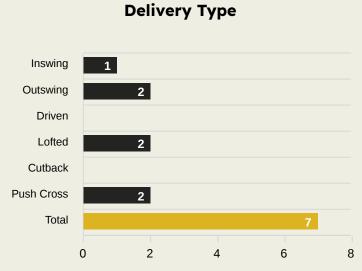

## **Crosses (Open Play)**

# **CA Boca Juniors**

| #  | Player            | Inswing | Outswing | Driven | Lofted | Cutback | Push<br>Cross | Total<br>Attempted |
|----|-------------------|---------|----------|--------|--------|---------|---------------|--------------------|
| 25 | Agustin MARCHESIN | J       | J        | V      | V      | J       | V             | U                  |
| 4  | Nicolas FIGAL     |         |          |        |        |         |               |                    |
| 5  | Rodrigo BATTAGLIA |         |          |        |        |         |               |                    |
| 8  | Carlos PALACIOS   |         |          |        |        |         |               |                    |
| 16 | Miguel MERENTIEL  |         |          |        | 1      |         |               | 1                  |
| 17 | Luis ADVINCULA    |         | 1        |        |        |         |               | 1                  |
| 20 | Alan VELASCO      |         |          |        |        |         |               |                    |
| 21 | Ander HERRERA     |         |          |        |        |         |               |                    |
| 22 | Kevin ZENON       | 1       |          |        |        |         |               | 1                  |
| 23 | Lautaro BLANCO    |         |          |        |        |         | 2             | 2                  |
| 32 | Ayrton COSTA      |         | 1        |        | 1      |         |               | 2                  |
| 7  | Exequiel ZEBALLOS |         |          |        |        |         |               |                    |
| 9  | Milton GIMENEZ    |         |          |        |        |         |               |                    |
| 15 | Williams ALARCON  |         |          |        |        |         |               |                    |
| 30 | Tomas BELMONTE    |         |          |        |        |         |               |                    |