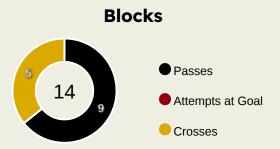

## **Defensive Actions**

# **CA Boca Juniors**

| #  | Player            | Total<br>Possession<br>Regains |
|----|-------------------|--------------------------------|
| 25 | Agustin MARCHESIN | 4                              |
| 4  | Nicolas FIGAL     | 4                              |
| 5  | Rodrigo BATTAGLIA | 5                              |
| 8  | Carlos PALACIOS   | 3                              |
| 16 | Miguel MERENTIEL  | 1                              |
| 17 | Luis ADVINCULA    | 4                              |
| 20 | Alan VELASCO      | 1                              |
| 21 | Ander HERRERA     | 1                              |
| 22 | Kevin ZENON       | 1                              |
| 23 | Lautaro BLANCO    | 4                              |
| 32 | Ayrton COSTA      | 8                              |
| 7  | Exequiel ZEBALLOS | 1                              |
| 9  | Milton GIMENEZ    |                                |
| 15 | Williams ALARCON  |                                |
| 30 | Tomas BELMONTE    | 4                              |