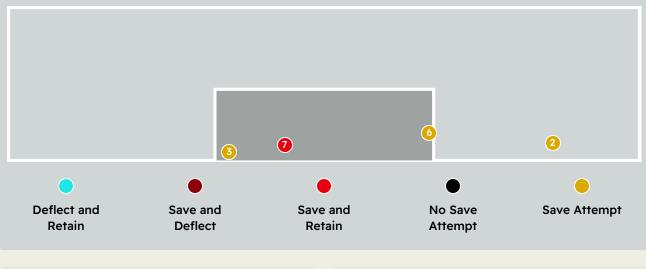

### **Goal Prevention**

| Total Attempts on Goal | Total Goal    | Save & | Deflect & | Save &  | Save    | No Save |
|------------------------|---------------|--------|-----------|---------|---------|---------|
| Faced                  | Interventions | Retain | Retain    | Deflect | Attempt | Attempt |
| 7                      | 1             | 1      | 0         | 0       | 2       | 2       |

### **Goal Prevention**

| Total Attempts on Goal | Total Goal    | Save & | Deflect & | Save &  | Save    | No Save |
|------------------------|---------------|--------|-----------|---------|---------|---------|
| Faced                  | Interventions | Retain | Retain    | Deflect | Attempt | Attempt |
| 10                     | 0             | 0      | 0         | 0       | 3       | 7       |