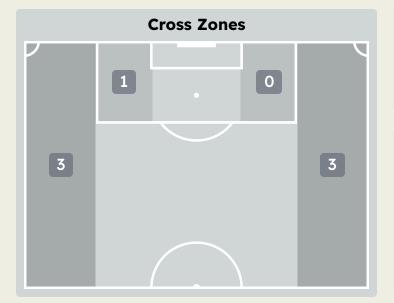

## **Crosses (Open Play)**

# **CA Boca Juniors**

| #  | Player            | Inswing | Outswing | Driven | Lofted | Cutback | Push<br>Cross | Total<br>Attempted |
|----|-------------------|---------|----------|--------|--------|---------|---------------|--------------------|
| 25 | Agustin MARCHESIN | J       | J        | V      | V      | J       | V             | U                  |
| 4  | Nicolas FIGAL     |         |          |        |        |         |               |                    |
| 5  | Rodrigo BATTAGLIA |         |          |        |        |         |               |                    |
| 8  | Carlos PALACIOS   |         |          |        |        |         |               |                    |
| 16 | Miguel MERENTIEL  |         |          |        | 1      |         |               | 1                  |
| 17 | Luis ADVINCULA    |         | 1        |        |        |         |               | 1                  |
| 20 | Alan VELASCO      |         |          |        |        |         |               |                    |
| 21 | Ander HERRERA     |         |          |        |        |         |               |                    |
| 22 | Kevin ZENON       | 1       |          |        |        |         |               | 1                  |
| 23 | Lautaro BLANCO    |         |          |        |        |         | 2             | 2                  |
| 32 | Ayrton COSTA      |         | 1        |        | 1      |         |               | 2                  |
| 7  | Exequiel ZEBALLOS |         |          |        |        |         |               |                    |
| 9  | Milton GIMENEZ    |         |          |        |        |         |               |                    |
| 15 | Williams ALARCON  |         |          |        |        |         |               |                    |
| 30 | Tomas BELMONTE    |         |          |        |        |         |               |                    |