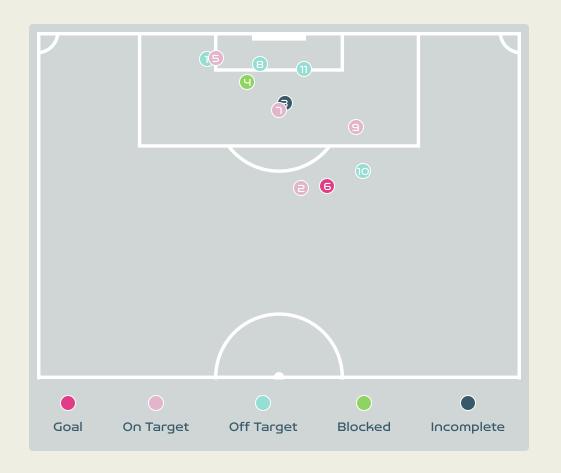

| Key | Outcome    | Shots |
|-----|------------|-------|
| •   | Goals      | 1     |
|     | On Target  | 4     |
|     | Off Target | 4     |
| •   | Blocked    | 1     |
| •   | Incomplete | 1     |

| Time | Player           | Outcome                                | Body Part  | Delivery Type |
|------|------------------|----------------------------------------|------------|---------------|
| 29   | 16 RASO Hayley   | Deflected Off Target - Defensive Event | Right Foot | Other         |
| 37   | 19 GORRY Katrina | On Target - Saved                      | Left Foot  | Pass          |
| 44   | 11 FOWLER Mary   | Incomplete - Defensive Event           | Head       | Loose Ball    |
| 46   | 20 KERR Sam      | Incomplete - Blocked                   | Head       | Pass          |
| 48   | 9 FOORD Caitlin  | On Target - Saved                      | Head       | Pass          |
| 62   | 20 KERR Sam      | Deflected On Target - Goal             | Right Foot | Pass          |
| 66   | 20 KERR Sam      | On Target - Saved                      | Head       | Pass          |
| 81   | 20 KERR Sam      | Off Target                             | Head       | Pass          |
| 82   | 5 VINE Cortnee   | On Target - Saved                      | Right Foot | Pass          |
| 83   | 11 FOWLER Mary   | Deflected Off Target - Defensive Event | Left Foot  | Pass          |
| 84   | 20 KERR Sam      | Off Target                             | Right Foot | Loose Ball    |