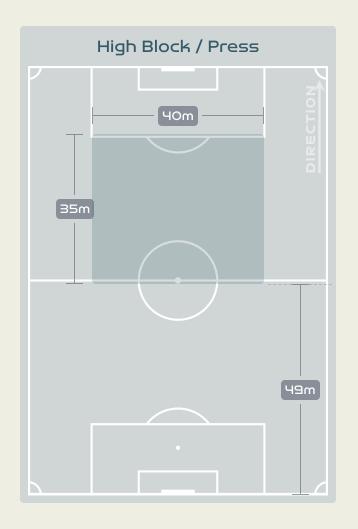

nd  | 20 KERR Sam      | 10        |



### **Movement to Receive**



#### **Movement Types by Phase**





#### Top Ranked Players

| Туре       | Player            | Movements |
|------------|-------------------|-----------|
| In Front   | 4 WALSH Keira     | 44        |
| In Between | 8 STANWAY Georgia | 19        |
| Out to In  | 10 TOONE Ella     | 3         |
| In to Out  | 11 HEMP Lauren    | 5         |
| In Behind  | 11 HEMP Lauren    | 23        |





# OUT OF POSSESSION



#### **Defensive Actions**



















CHIDIAC Alex

10 VAN EGMOND Emily







## **Defensive Actions**

























#### **Possession Contests**



#### **Most Possession Regains**

CARTER Jessica

## Defensive Line Height & Team Length









## Defensive Line Height & Team Length









## **Defensive Pressure**







| 198    | Total Pressures            | ורו   |
|--------|----------------------------|-------|
| 46     | Direct Pressures           | 57    |
| 1.46s  | Avg Pressure Duration      | 1.59s |
| 56     | Forced Turnovers           | 57    |
| 11.05s | Ball Recovery Time         | 10.8s |
| 92     | Pushing on into Pressing   | 56    |
| 196    | Pushing on                 | 122   |
| 43     | Pressing Direction Inside  | 28    |
| 93     | Pressing Direction Outside | 96    |
|        |                            |       |

Most Direct
Pressures

12
GORRY Katrina
RIGHT CENTRE MIDFIELD

Most Direct
Pressures

18
STANWAY Georgia
RIGHT CENTRE MIDFIELD





# GOALKEEPING



## Goalkeeping Involvement



#### Australia GK Involvement Timeline







#### **