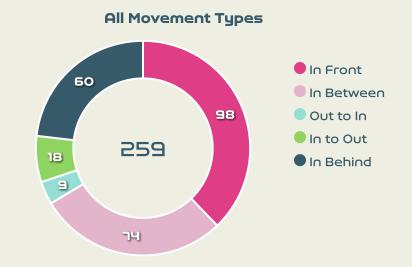

| 76.9%                |
| 23 | RUSSO Alessia   | 32             | 16                 | 50%                  |
| 3  | CHARLES Niamh   | 0              | 0                  | 0%                   |
| 18 | KELLY Chloe     | 4              | 1                  | 25%                  |



Offers Made in Middle Third

#### Movement to Receive



#### **Movement Types by Phase**





#### Top Ranked Players

| Туре       | Player           | Movements |
|------------|------------------|-----------|
| In Front   | 19 GORRY Katrina | 17        |
| In Between | 11 FOWLER Mary   | 15        |
| Out to In  | 9 FOORD Caitlin  | 3         |
| In to Out  | 11 FOWLER Mary   | 7         |
| In Behind  | 20 KERR Sam      | 10        |



### **Movement to Receive**



#### **Movement Types by Phase**





#### Top Ranked Players

| Туре       | Player            | Movements |
|------------|-------------------|-----------|
| In Front   | 4 WALSH Keira     | 44        |
| In Between | 8 STANWAY Georgia | 19        |
| Out to In  | 10 TOONE Ella     | 3         |
| In to Out  | 11 HEMP Lauren    | 5         |
| In Behind  | 11 HEMP Lauren    | 23        |





# OUT OF POSSESSION



#### **Defensive Actions**



















CHIDIAC Alex

10 VAN EGMOND Emily







## **Defensive Actions**

























#### **Possession Contests**



#### **Most Possession Regains**

CARTER Jessica

## Defensive Line Height & Team Length









## Defensive Line Height & Team Length









## **Defensive Pressure**







| 198    | Total Pressures            | ורו   |
|--------|----------