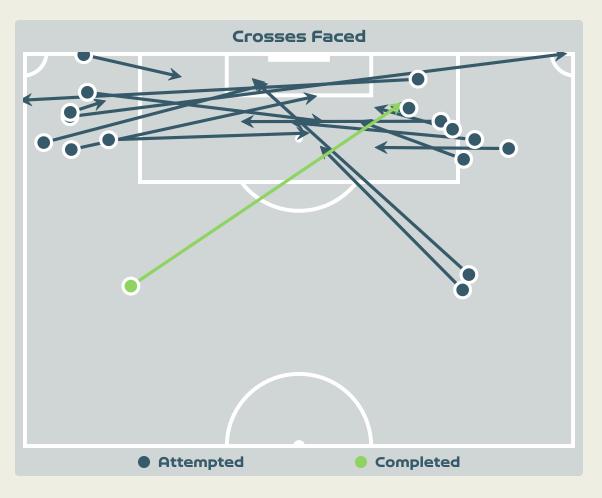

## Crosses (Open Play)

| #  | Player             | Inswing | Outswing | Driven | Lofted | Cutback | Push<br>Cross | Total<br>Attempted |
|----|--------------------|---------|----------|--------|--------|---------|---------------|--------------------|
| 18 | ARNOLD Mackenzie   |         |          |        |        |         |               |                    |
| 4  | POLKINGHORNE Clare |         |          |        |        |         |               |                    |
| 7  | CATLEY Steph       |         | 1        |        | 2      |         | 1             | 4                  |
| 9  | FOORD Caitlin      |         |          |        | 1      |         |               | 1                  |
| 11 | FOWLER Mary        | 2       |          |        |        |         |               | 2                  |
| 15 | HUNT Clare         |         |          |        |        |         |               |                    |
| 16 | RASO Hayley        |         |          |        |        |         |               |                    |
| 19 | GORRY Katrina      |         |          |        |        |         |               |                    |
| 20 | KERR Sam           |         |          |        | 3      |         |               | 3                  |
| 21 | CARPENTER Ellie    |         | 1        |        |        |         |               | 1                  |
| 23 | COONEY-CROSS Kyra  |         | 1        |        | 1      |         |               | 2                  |
| 5  | VINE Cortnee       |         | 1        |        | 1      |         | 2             | 4                  |
| 8  | CHIDIAC Alex       |         |          |        |        |         |               |                    |
| 10 | VAN EGMOND Emily   |         |          |        |        |         |               |                    |

## Crosses (Open Play)

| #  | Player          | Inswing | Outswing | Driven | Lofted | Cutback | Push<br>Cross | Total<br>Attempted |
|----|-----------------|---------|----------|--------|--------|---------|---------------|--------------------|
| 1  | EARPS Mary      | 0       | 0        | 0      | 0      | 0       | 0             | 0                  |
| 2  | BRONZE Lucy     |         |          |        | 3      |         |               | 3                  |
| 4  | WALSH Keira     |         |          |        |        |         |               |                    |
| 5  | GREENWOOD Alex  |         |          |        |        |         |               |                    |
| 6  | BRIGHT Millie   |         |          |        |        |         |               |                    |
| 8  | STANWAY Georgia |         |          |        | 1      |         |               | 1                  |
| 9  | DALY Rachel     | 1       |          |        | 1      |         |               | 2                  |
| 10 | TOONE Ella      |         |          |        | 1      |         |               | 1                  |
| 11 | HEMP Lauren     |         | 1        |        |        |         |               | 1                  |
| 16 | CARTER Jessica  |         |          |        |        |         |               |                    |
| 23 | RUSSO Alessia   |         |          |        |        |         |               |                    |
| 3  | CHARLES Niamh   |         |          |        |        |         |               |                    |
| 18 | KELLY Chloe     |         |          |        |        |         |               |                    |