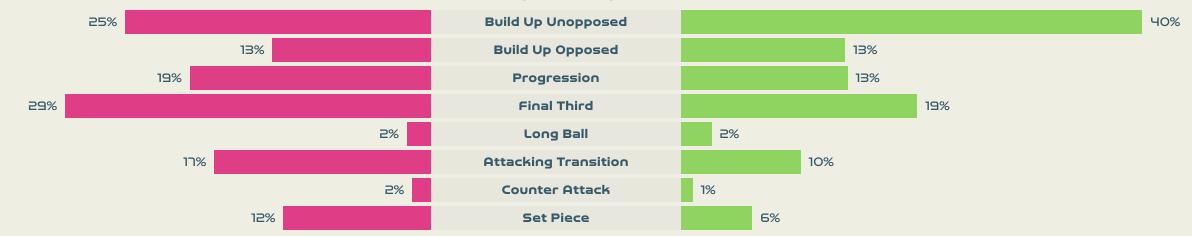

| 83        |
| 8         |        | Defensive Lir      | ne Breaks               | 5         |
| 95        |        | Receptions in th   | e Final Third           | 110       |
| 23        |        | Cross              | es                      | 13        |
| 15        |        | Ball Progre        | ssions                  | 10        |
| 198 (46)  | Defens | ive Pressures Appl | lied (Direct Pressures) | ורו (5ר)  |
| 56        |        | Forced Tur         | novers                  | 57        |
| 65        |        | Second             | Balls                   | 63        |
| 107.3 km  |        | Total Distance     | e Covered               | 106.5 km  |
| 4.9 km    | Zone   | e 4 – Low Speed Sp | orinting: 19-23km/h     | 5 km      |



## **Phases of Play**



#### IN POSSESSION



#### **OUT OF POSSESSION**





# IN POSSESSION



## In Possession Line Height & Team Length









## In Possession Line Height & Team Length













Attempted Line Breaks 9
Inside Shape 6
Outside Shape 3

# Attempted Line Breaks 125



Attempted Line Breaks 74
Inside Shape 48
Outside Shape 26









Attempted Line Breaks 42
Inside Shape 25
Outside Shape 17





Attempted Line Breaks 7
Inside Shape 7
Outside Shape 0

# Attempted Line Breaks 121













Attempted Line Breaks 31
Inside Shape 22
Outside Shape 9





|    |                    |                             |                             |                               | 4 Units           |                               |                  | 3 Units           |                   | 2 Units          |