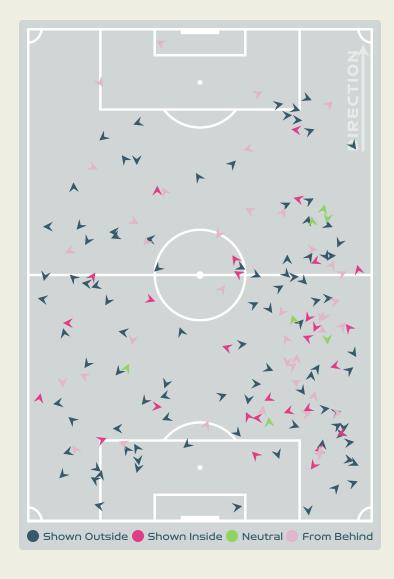

RTER Jessica

## Defensive Line Height & Team Length









## Defensive Line Height & Team Length









## **Defensive Pressure**







| 198    | Total Pressures            | ורו   |
|--------|----------------------------|-------|
| 46     | Direct Pressures           | 57    |
| 1.46s  | Avg Pressure Duration      | 1.59s |
| 56     | Forced Turnovers           | 57    |
| 11.05s | Ball Recovery Time         | 10.8s |
| 92     | Pushing on into Pressing   | 56    |
| 196    | Pushing on                 | 122   |
| 43     | Pressing Direction Inside  | 28    |
| 93     | Pressing Direction Outside | 96    |
|        |                            |       |

Most Direct
Pressures

12
GORRY Katrina
RIGHT CENTRE MIDFIELD

Most Direct
Pressures

18
STANWAY Georgia
RIGHT CENTRE MIDFIELD





# GOALKEEPING



## Goalkeeping Involvement



#### Australia GK Involvement Timeline







#### **England GK Involvement Timeline**





## **Goalkeeping Distribution**



**Total Distributions** 

















## **Goalkeeping Distribution**







Side Kick

Drop Kick

From Hands













#### **Goal Prevention**













| Total Attempts on Goal | Total Goal    | Save & | Deflect & | Save &  | Save    | No Save |
|------------------------|---------------|--------|-----------|---------|---------|---------|
| Faced                  | Interventions | Retain | Retain    | Deflect | Attempt | Attempt |
| 1/                     | 2             | 0      | 0         | 2       | 2       | 0       |

### **Goal Prevention**













| Total Attempts on Goal | Total Goal    |