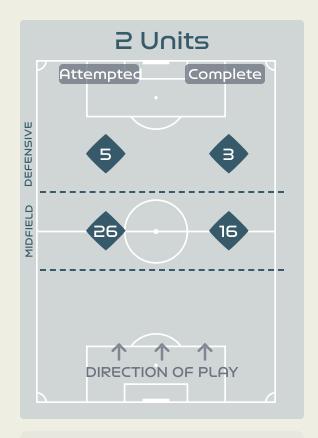

# Attempted Line Breaks 125

Attempted Line Breaks 74
Inside Shape 48
Outside Shape 26

Attempted Line Breaks 42
Inside Shape 25
Outside Shape 17

Attempted Line Breaks 7
Inside Shape 7
Outside Shape 0

# Attempted Line Breaks 121

Attempted Line Breaks 31
Inside Shape 22
Outside Shape 9

|    |                    |                             |                             |                               | 4 Units           |                               |                  | 3 Units           |                   | 2 Units          |                   | Direction        |                   |         | Distribution Type |      |      |       |                     |
|----|--------------------|-----------------------------|-----------------------------|-------------------------------|-------------------|-------------------------------|------------------|-------------------|-------------------|------------------|-------------------|------------------|-------------------|---------|-------------------|------|------|-------|---------------------|
| #  | Player             | Line<br>Breaks<br>Attempted | Line<br>Breaks<br>Completed | Line Break<br>Completion<br>% | Attacking<br>Line | Attacking<br>Midfield<br>Line | Midfield<br>Line | Defensive<br>Line | Attacking<br>Line | Midfield<br>Line | Defensive<br>Line | Midfield<br>Line | Defensive<br>Line | Through | Around            | Over | Pass | Cross | Ball<br>Progression |
| 18 | ARNOLD Mackenzie   | 11                          | 6                           | 54%                           |                   | 2                             |                  |                   | 6                 | 3                |                   |                  |                   |         |                   | 11   | 11   |       |                     |
| 4  | POLKINGHORNE Clare | 8                           | 8                           | 100%                          | 1                 | 1                             |                  |                   | 5                 |                  |                   | 1                |                   | 2       | 4                 | 2    | 8    |       |                     |
| 7  | CATLEY Steph       | 23                          | 15                          | 65%                           |                   | 1                             |                  |                   | 4                 | 10               | 1                 | 6                | 1                 | 2       | 13                | 8    | 23   |       |                     |
| 9  | FOORD Caitlin      | 11                          | 7                           | 63%                           | 1                 |                               | 1                |                   | 2                 | 2                | 3                 | 1                | 1                 |         | 7                 | 4    | 11   |       |                     |
| 11 | FOWLER Mary        | 13                          | 9                           | 69%                           |                   |                               |                  |                   |                   | 2                |                   | 8                | 3                 | 5       | 2                 | 6    | 11   | 2     |                     |
| 15 | HUNT Clare         | 5                           | 2                           | 40%                           |                   |                               |                  |                   | 2                 | 2                |                   | 1                |                   |         | 1                 | 4    | 5    |       |                     |
| 16 | RASO Hayley        | 2                           |                             |                               |                   |                               |                  |                   |                   | 1                |                   |                  | 1                 | 1       |                   | 1    | 2    |       |                     |
| 19 | GORRY Katrina      | 14                          | 9                           | 64%                           |                   |                               |                  |                   | 2                 | 7                |                   | 5                |                   | 7       | 3                 | 4    | 14   |       |                     |
| 20 | KERR Sam           | 1                           |                             |                               |                   |                               |                  |                   |                   | 1                |                   |                  |                   |         | 1                 |      | 1    |       |                     |
| 21 | CARPENTER Ellie    | 19                          | 13                          | 68%                           |                   | 1                             |                  |                   | 4                 | 8                |                   | 5                | 1                 | 1       | 8                 | 10   | 17   |       | 2                   |
| 23 | COONEY-CROSS Kyra  | 15                          | 11                          | 73%                           |                   |                               |                  | 1                 | 2                 | 6                | 1                 | 5                |                   | 2       | 5                 | 8    | 12   | 2     | 1                   |
| 5  | VINE Cortnee       | 2                           | 1                           | 50%                           |                   |                               |                  |                   |                   |                  |                   | 2                |                   |         | 1                 | 1    | 1    | 1     |                     |
| 8  | CHIDIAC Alex       | 1                           |                             |                               |                   |                               |                  |                   |                   |                  |                   | 1                |                   |         |                   | 1    | 1    |       |                     |
| 10 | VAN EGMOND Emily   |                             |                             |                               |                   |                               |                  |                   |                   |                  |                   |                  |                   |         |                   |      |      |       |                     |