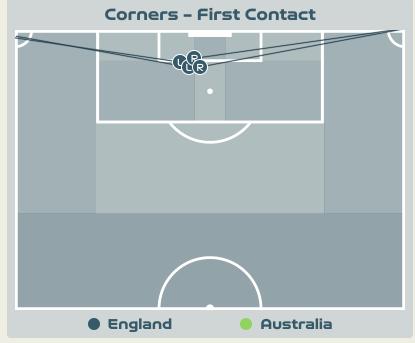

### Set Plays - Corners

| Corners - First Contact |
|-------------------------|
|                         |
|                         |
| Australia               |

| Delivery Type        | From Left<br>Side | From Right<br>Side | Total |
|----------------------|-------------------|--------------------|-------|
| Direct to Area       | 4                 | 2                  | 6     |
| Short                |                   |                    |       |
| Edge of Penalty Area |                   |                    |       |

| Top 5 Player First Contacts |           |       |  |  |  |  |  |
|-----------------------------|-----------|-------|--|--|--|--|--|
| Player                      | Team      | Total |  |  |  |  |  |
| DALY Rachel                 | England   | 2     |  |  |  |  |  |
| POLKINGHORNE Clare          | Australia | 1     |  |  |  |  |  |
| EARPS Mary                  | England   | 1     |  |  |  |  |  |
| BRONZE Lucy                 | England   | 1     |  |  |  |  |  |