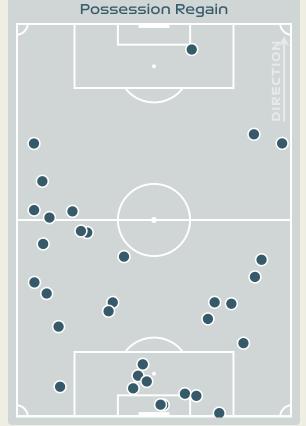

#### **Most Possession Regains**

CARTER Jessica

#### **Out of Possession**

| #  | Player             | Tackles<br>Made / Won | Blocks | Interceptions | Pressing<br>Direct | Pressing<br>Indirect | Duels Won -<br>Aerial | Duels Won -<br>Physical | Possession<br>Contests<br>won | Clearances | Loose Ball<br>Receptions | Pushing On | Pushing On into Pressing | Possession<br>Regains | Possession<br>Interrupted |
|----|--------------------|-----------------------|--------|---------------|--------------------|----------------------|-----------------------|-------------------------|-------------------------------|------------|--------------------------|------------|--------------------------|-----------------------|---------------------------|
| 18 | ARNOLD Mackenzie   | 0 / 0                 | 0      | 0             | 0                  | 0                    | 0                     | 0                       | 0                             | 0          | 3                        | 0          | 0                        | 5                     | 0                         |
| 4  | POLKINGHORNE Clare |                       | 5      |               | 1                  | 3                    | 3                     |                         | 3                             | 6          | 2                        | 4          | 2                        | 4                     | 6                         |
| 7  | CATLEY Steph       | 3 / 0                 | 1      | 1             | 4                  | 8                    | 1                     |                         | 2                             | 5          | 2                        | 29         | 7                        | 5                     | 2                         |
| 9  | FOORD Caitlin      | 2 / 0                 | 1      |               | 6                  | 31                   | 4                     |                         | 4                             |            | 7                        | 30         | 22                       | 3                     | 1                         |
| 11 | FOWLER Mary        | 1/0                   | 3      |               | 4                  | 36                   | 2                     |                         | 2                             | 1          | 6                        | 18         | 6                        | 2                     | 3                         |
| 15 | HUNT Clare         | 2 / 1                 | 1      | 1             | 4                  | 4                    | 3                     |                         | 3                             | 7          | 6                        | 3          | 1                        | 4                     | 5                         |
| 16 | RASO Hayley        | 6 / 1                 |        |               | 6                  | 35                   | 2                     |                         | 2                             |            | 3                        | 38         | 30                       | 1                     |                           |
| 19 | GORRY Katrina      | 7 / 3                 | 2      |               | 12                 | 12                   | 2                     |                         | 2                             | 1          | 8                        | 29         | 8                        | 5                     | 2                         |
| 20 | KERR Sam           |                       | 2      |               | 1                  | 11                   | 6                     |                         | 6                             |            | 4                        | 19         | 6                        | 1                     | 1                         |
| 21 | CARPENTER Ellie    | 1/0                   |        |               | 4                  | 2                    |                       |                         |                               | 3          | 4                        | 12         | 5                        | 2                     | 2                         |
| 23 | COONEY-CROSS Kyra  | 3 / 1                 |        | 1             | 4                  | 7                    | 4                     |                         | 4                             | 2          | 5                        | 11         | 3                        | 5                     | 1                         |
| 5  | VINE Cortnee       | 1/0                   |        |               |                    | 1                    |                       |                         |                               |            | 3                        | 2          | 1                        | 1                     |                           |
| 8  | CHIDIAC Alex       |                       |        |               |                    | 1                    |                       |                         |                               |            |                          |            |                          |                       |                           |
| 10 | VAN EGMOND Emily   |                       |        |               |                    | 1                    |                       |                         |                               |            |                          | 1          | 1                        |                       |                           |

### Out of Possession

| #  | Player          | Tackles<br>Made / Won | Blocks | Interceptions | Pressing<br>Direct | Pressing<br>Indirect | Duels Won -<br>Aerial | Duels Won -<br>Physical | Possession<br>Contests<br>won | Clearances | Loose Ball<br>Receptions | Pushing On | Pushing On into Pressing | Possession<br>Regains | Possession<br>Interrupted |
|----|-----------------|-----------------------|--------|---------------|--------------------|----------------------|-----------------------|-------------------------|-------------------------------|------------|--------------------------|------------|--------------------------|-----------------------|---------------------------|
| 1  | EARPS Mary      | 0 / 0                 | 0      | 0             | 0                  | 0                    | 0                     | 0                       | 0                             | 0          | 2                        | 0          | 0                        | 7                     | 0                         |
| 2  | BRONZE Lucy     | 3 / 0                 | 4      | 2             | 6                  | 19                   | 3                     |                         | 3                             | 10         | 5                        | 15         | 9                        | 5                     | 7                         |
| 4  | WALSH Keira     | 6 / 2                 | 3      | 1             | 9                  | 10                   |                       |                         |                               | 4          | 6                        | 10         | 4                        | 6                     | 3                         |
| 5  | GREENWOOD Alex  | 3 / 0                 |        | 1             | 3                  | 1                    | 1                     |                         | 1                             | 10         | 6                        | 5          | 1                        | 7                     | 5                         |
| 6  | BRIGHT Millie   | 1/0                   | 1      |               | 1                  | 3                    | 2                     |                         | 2                             | 7          | 2                        | 1          |                          | 3                     | 2                         |
| 8  | STANWAY Georgia | 7 / 2                 | 3      |               | 18                 | 14                   | 2                     |                         | 3                             | 2          | 5                        | 14         | 7                        | 4                     | 4                         |
| 9  | DALY Rachel     | 1/0                   | 1      |               | 3                  | 12                   | 1                     |                         | 1                             | 5          | 5                        | 17         | 4                        | 1                     | 5                         |
| 10 | TOONE Ella      | 2 / 0                 |        |               | 3                  | 16                   |                       |                         | 2                             | 1          | 2                        | 13         | 8                        | 1                     | 1                         |
| 11 | HEMP Lauren     | 1/0                   |        |               | 8                  | 17                   | 2                     | 1                       | 4                             |            | 6                        | 14         | 4                        | 1                     | 1                         |
| 16 | CARTER Jessica  | 1/0                   | 2      | 4             | 2                  | 3                    | 2                     |                         | 2                             | 5          | 4                        | 13         | 3                        | 13                    | 4                         |
| 23 | RUSSO Alessia   | 1 / 1                 | 1      |               | 4                  | 16                   | 5                     | 1                       | 6                             |            | 1                        | 19         | 15                       | 1                     |                           |
| 3  | CHARLES Niamh   |                       |        |               |                    | 1                    |                       |                         |                               |            | 1                        |            |                          |                       |                           |
| 18 | KELLY Chloe     | 2 / 1                 |        |               |                    | 2                    |                       |                         |                               | 1          | 2                        | 1          | 1                        | 1                     | 2                         |