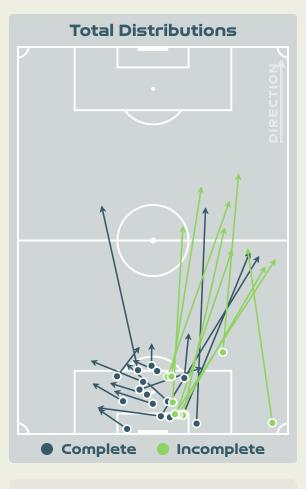

Avg Pressure Duration      | 1.59s |
| 56     | Forced Turnovers           | 57    |
| 11.05s | Ball Recovery Time         | 10.8s |
| 92     | Pushing on into Pressing   | 56    |
| 196    | Pushing on                 | 122   |
| 43     | Pressing Direction Inside  | 28    |
| 93     | Pressing Direction Outside | 96    |
|        |                            |       |

Most Direct
Pressures

12
GORRY Katrina
RIGHT CENTRE MIDFIELD

Most Direct
Pressures

18
STANWAY Georgia
RIGHT CENTRE MIDFIELD





# GOALKEEPING



## Goalkeeping Involvement



#### Australia GK Involvement Timeline







#### **England GK Involvement Timeline**





## **Goalkeeping Distribution**



**Total Distributions** 

















## **Goalkeeping Distribution**







Side Kick

Drop Kick

From Hands













#### **Goal Prevention**













| Total Attempts on Goal | Total Goal    | Save & | Deflect & | Save &  | Save    | No Save |
|------------------------|---------------|--------|-----------|---------|---------|---------|
| Faced                  | Interventions | Retain | Retain    | Deflect | Attempt | Attempt |
| 1/                     | 2             | 0      | 0         | 2       | 2       | 0       |

### **Goal Prevention**













| Total Attempts on Goal | Total Goal    | Save & | Deflect & | Save &  | Save    | No Save |
|------------------------|---------------|--------|-----------|---------|---------|---------|
| Faced                  | Interventions | Retain | Retain    | Deflect | Attempt | Attempt |
| 12                     | 1             | 2      | 0