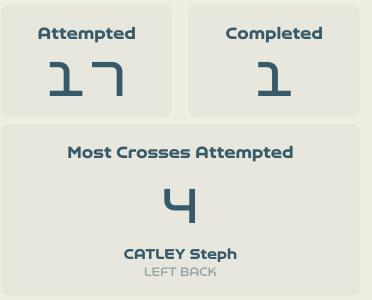

## Crosses (Open Play)

| #  | Player             | Inswing | Outswing | Driven | Lofted | Cutback | Push<br>Cross | Total<br>Attempted |
|----|--------------------|---------|----------|--------|--------|---------|---------------|--------------------|
| 18 | ARNOLD Mackenzie   |         |          |        |        |         |               |                    |
| 4  | POLKINGHORNE Clare |         |          |        |        |         |               |                    |
| 7  | CATLEY Steph       |         | 1        |        | 2      |         | 1             | 4                  |
| 9  | FOORD Caitlin      |         |          |        | 1      |         |               | 1                  |
| 11 | FOWLER Mary        | 2       |          |        |        |         |               | 2                  |
| 15 | HUNT Clare         |         |          |        |        |         |               |                    |
| 16 | RASO Hayley        |         |          |        |        |         |               |                    |
| 19 | GORRY Katrina      |         |          |        |        |         |               |                    |
| 20 | KERR Sam           |         |          |        | 3      |         |               | 3                  |
| 21 | CARPENTER Ellie    |         | 1        |        |        |         |               | 1                  |
| 23 | COONEY-CROSS Kyra  |         | 1        |        | 1      |         |               | 2                  |
| 5  | VINE Cortnee       |         | 1        |        | 1      |         | 2             | 4                  |
| 8  | CHIDIAC Alex       |         |          |        |        |         |               |                    |
| 10 | VAN EGMOND Emily   |         |          |        |        |         |               |                    |

#### In Possession – Distributions

| #  | Player             | Passes<br>Attempted | Passes<br>Completed | Pass<br>Completion<br>% | Switches of<br>Play | Crosses<br>Attempted | Crosses<br>Completed | Line Breaks<br>Attempted | Line Breaks<br>Completed | Line Break<br>Completion<br>% | Ball<br>Progressions | Take Ons | Step Ins | Attempts at<br>Goal | Goals |
|----|--------------------|---------------------|---------------------|-------------------------|---------------------|----------------------|----------------------|--------------------------|--------------------------|-------------------------------|----------------------|----------|----------|---------------------|-------|
| 18 | ARNOLD Mackenzie   | 26                  | 21                  | 81%                     | 0                   | 0                    | 0                    | 11                       | 6                        | 54%                           | 0                    | 0        | 0        | 0                   | 0     |
| 4  | POLKINGHORNE Clare | 24                  | 24                  | 100%                    |                     |                      |                      | 8                        | 8                        | 100%                          |                      |          |          |                     |       |
| 7  | CATLEY Steph       | 56                  | 40                  | 71%                     |                     | 6                    | 1                    | 23                       | 15                       | 65%                           | 1                    |          | 1        |                     |       |
| 9  | FOORD Caitlin      | 29                  | 21                  | 72%                     |                     | 1                    |                      | 11                       | 7                        | 63%                           | 2                    | 1        | 1        | 1                   |       |
| 11 | FOWLER Mary        | 25                  | 19                  | 76%                     | 1                   | 2                    |                      | 13                       | 9                        | 69%                           | 1                    |          | 1        | 2                   |       |
| 15 | HUNT Clare         | 35                  | 30                  | 86%                     | 1                   |                      |                      | 5                        | 2                        | 40%                           | 1                    |          | 1        |                     |       |
| 16 | RASO Hayley        | 13                  | 9                   | 69%                     |                     |                      |                      | 2                        |                          |                               | 1                    |          | 1        | 1                   |       |
| 19 | GORRY Katrina      | 37                  | 27                  | 73%                     |                     |                      |                      | 14                       | 9                        | 64%                           |                      |          |          | 1                   |       |
| 20 | KERR Sam           | 15                  | 10                  | 67%                     | 1                   | 3                    |                      | 1                        |                          |                               | 1                    |          | 1        | 5                   | 1     |
| 21 | CARPENTER Ellie    | 46                  | 40                  | 87%                     | 1                   | 1                    |                      | 19                       | 13                       | 68%                           | 2                    |          | 2        |                     |       |
| 23 | COONEY-CROSS Kyra  | 30                  | 26                  | 87%                     | 2                   | 6                    | 1                    | 15                       | 11                       | 73%                           | 5                    | 1        | 4        |                     |       |
| 5  | VINE Cortnee       | 4                   | 3                   | 75%                     |                     | 4                    |                      | 2                        | 1                        | 50%                           | 1                    |          | 1        | 1                   |       |
| 8  | CHIDIAC Alex       | 2                   | 1                   | 50%                     |                     |                      |                      | 1                        |                          |                               |                      |          |          |                     |       |
| 10 | VAN EGMOND Emily   | 2                   | 2                   | 100%                    |                     |                      |                      |                          |                          |                               |                      |          |          |                     |       |