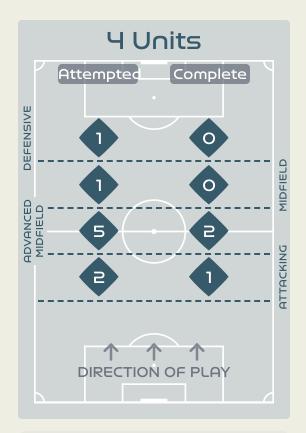

# Attempted Line Breaks 125

Attempted Line Breaks 74
Inside Shape 48
Outside Shape 26

Attempted Line Breaks 42
Inside Shape 25
Outside Shape 17

Attempted Line Breaks 7
Inside Shape 7
Outside Shape 0

# Attempted Line Breaks 121

Attempted Line Breaks 31
Inside Shape 22
Outside Shape 9

|    |                    |                             |                             |                               | 4 Units           |                               |                  | 3 Units           |                   | 2 Units          |                   | Direction        |                   |         | Distribution Type |      |      |       |                     |
|----|--------------------|-----------------------------|-----------------------------|-------------------------------|-------------------|-------------------------------|------------------|-------------------|-------------------|------------------|-------------------|------------------|-------------------|---------|-------------------|------|------|-------|---------------------|
| #  | Player             | Line<br>Breaks<br>Attempted | Line<br>Breaks<br>Completed | Line Break<br>Completion<br>% | Attacking<br>Line | Attacking<br>Midfield<br>Line | Midfield<br>Line | Defensive<br>Line | Attacking<br>Line | Midfield<br>Line | Defensive<br>Line | Midfield<br>Line | Defensive<br>Line | Through | Around            | Over | Pass | Cross | Ball<br>Progression |
| 18 | ARNOLD Mackenzie   | 11                          | 6                           | 54%                           |                   | 2                             |                  |                   | 6                 | 3                |                   |                  |                   |         |                   | 11   | 11   |       |                     |
| 4  | POLKINGHORNE Clare | 8                           | 8                           | 100%                          | 1                 | 1                             |                  |                   | 5                 |                  |                   | 1                |                   | 2       | 4                 | 2    | 8    |       |                     |
| 7  | CATLEY Steph       | 23                          | 15                          | 65%                           |                   | 1                             |                  |                   | 4                 | 10               | 1                 | 6                | 1                 | 2       | 13                | 8    | 23   |       |                     |
| 9  | FOORD Caitlin      | 11                          | 7                           | 63%                           | 1                 |                               | 1                |                   | 2                 | 2                | 3                 | 1                | 1                 |         | 7                 | 4    | 11   |       |                     |
| 11 | FOWLER Mary        | 13                          | 9                           | 69%                           |                   |                               |                  |                   |                   | 2                |                   | 8                | 3                 | 5       | 2                 | 6    | 11   | 2     |                     |
| 15 | HUNT Clare         | 5                           | 2                           | 40%                           |                   |                               |                  |                   | 2                 | 2                |                   | 1                |                   |         | 1                 | 4    | 5    |       |                     |
| 16 | RASO Hayley        | 2                           |                             |                               |                   |                               |                  |                   |                   | 1                |                   |                  | 1                 | 1       |                   | 1    | 2    |       |                     |
| 19 | GORRY Katrina      | 14                          | 9                           | 64%                           |                   |                               |                  |                   | 2                 | 7                |                   | 5                |                   | 7       | 3                 | 4    | 14   |       |                     |
| 20 | KERR Sam           | 1                           |                             |                               |                   |                               |                  |                   |                   | 1                |                   |                  |                   |         | 1                 |      | 1    |       |                     |
| 21 | CARPENTER Ellie    | 19                          | 13                          | 68%                           |                   | 1                             |                  |                   | 4                 | 8                |                   | 5                | 1                 | 1       | 8                 | 10   | 17   |       | 2                   |
| 23 | COONEY-CROSS Kyra  | 15                          | 11                          | 73%                           |                   |                               |                  | 1                 | 2                 | 6                | 1                 | 5                |                   | 2       | 5                 | 8    | 12   | 2     | 1                   |
| 5  | VINE Cortnee       | 2                           | 1                           | 50%                           |                   |                               |                  |                   |                   |                  |                   | 2                |                   |         | 1                 | 1    | 1    | 1     |                     |
| 8  | CHIDIAC Alex       | 1                           |                             |                               |                   |                               |                  |                   |                   |                  |                   | 1                |                   |         |                   | 1    | 1    |       |                     |
| 10 | VAN EGMOND Emily   |                             |                             |                               |                   |                               |                  |                   |                   |                  |                   |                  |                   |         |                   |      |      |       |                     |