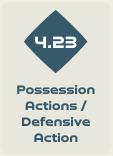

## **Defensive Pressure**

| 198    | Total Pressures            | ורו   |
|--------|----------------------------|-------|
| 46     | Direct Pressures           | 57    |
| 1.46s  | Avg Pressure Duration      | 1.59s |
| 56     | Forced Turnovers           | 57    |
| 11.05s | Ball Recovery Time         | 10.8s |
| 92     | Pushing on into Pressing   | 56    |
| 196    | Pushing on                 | 122   |
| 43     | Pressing Direction Inside  | 28    |
| 93     | Pressing Direction Outside | 96    |
|        |                            |       |