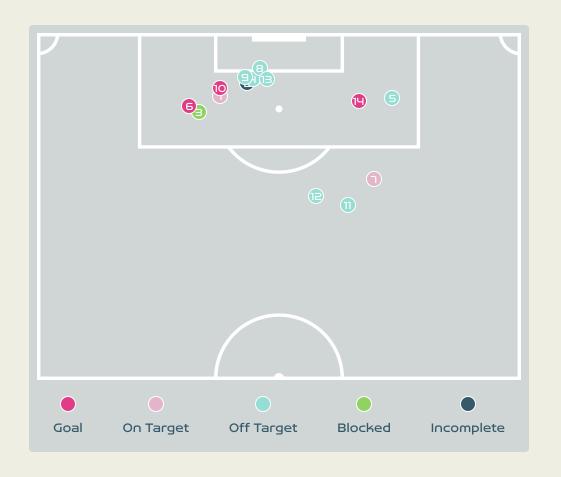

| Key | Outcome    | Shots |
|-----|------------|-------|
| •   | Goals      | 3     |
|     | On Target  | 2     |
|     | Off Target | 7     |
|     | Blocked    | 1     |
| •   | Incomplete | 1     |

| Time | Player            | Outcome                                | Body Part  | Delivery Type |
|------|-------------------|----------------------------------------|------------|---------------|
| 8    | 8 STANWAY Georgia | On Target - Saved                      | Right Foot | Pass          |
| 9    | 23 RUSSO Alessia  | Incomplete - Defensive Event           | Head       | Other         |
| 9    | 11 HEMP Lauren    | Incomplete - Blocked                   | Left Foot  | Loose Ball    |
| 12   | 9 DALY Rachel     | Off Target                             | Head       | Corner        |
| 16   | 23 RUSSO Alessia  | Off Target                             | Right Foot | Pass          |
| 35   | 10 TOONE Ella     | On Target - Goal                       | Right Foot | Loose Ball    |
| 56   | 11 HEMP Lauren    | On Target - Saved                      | Left Foot  | Other         |
| 57   | 6 BRIGHT Millie   | Off Target                             | Head       | Corner        |
| 69   | 23 RUSSO Alessia  | Off Target                             | Head       | Cross         |
| 70   | 11 HEMP Lauren    | On Target - Goal                       | Left Foot  | Pass          |
| 76   | 8 STANWAY Georgia | Off Target                             | Right Foot | Pass          |
| 76   | 23 RUSSO Alessia  | Deflected Off Target - Defensive Event | Right Foot | Pass          |
| 77   | 6 BRIGHT Millie   | Off Target                             | Head       | Corner        |
| 85   | 23 RUSSO Alessia  | On Target - Goal                       | Right Foot | Pass          |