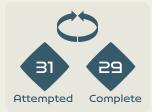

## Offering to Receive

| #  | Player          | Offers<br>Made | Offers<br>Received | % Made &<br>Received |
|----|-----------------|----------------|--------------------|----------------------|
| 1  | EARPS Mary      | 5              | 2                  | 40%                  |
| 2  | BRONZE Lucy     | 20             | 9                  | 45%                  |
| 4  | WALSH Keira     | 58             | 27                 | 46.6%                |
| 5  | GREENWOOD Alex  | 28             | 21                 | 75%                  |
| 6  | BRIGHT Millie   | 1              | 0                  | 0%                   |
| 8  | STANWAY Georgia | 45             | 21                 | 46.7%                |
| 9  | DALY Rachel     | 35             | 8                  | 22.9%                |
| 10 | TOONE Ella      | 48             | 12                 | 25%                  |
| 11 | HEMP Lauren     | 48             | 12                 | 25%                  |
| 16 | CARTER Jessica  | 13             | 10                 | 76.9%                |
| 23 | RUSSO Alessia   | 32             | 16                 | 50%                  |
| 3  | CHARLES Niamh   | 0              | 0                  | 0%                   |
| 18 | KELLY Chloe     | 4              | 1                  | 25%                  |