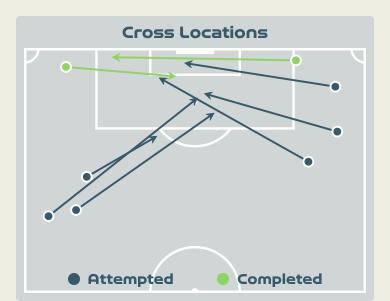

## Crosses (Open Play)

| #  | Player             | Inswing | Outswing | Driven | Lofted | Cutback | Push<br>Cross | Total<br>Attempted |
|----|--------------------|---------|----------|--------|--------|---------|---------------|--------------------|
| 18 | ARNOLD Mackenzie   |         |          |        |        |         |               |                    |
| 4  | POLKINGHORNE Clare |         |          |        |        |         |               |                    |
| 7  | CATLEY Steph       |         | 1        |        | 2      |         | 1             | 4                  |
| 9  | FOORD Caitlin      |         |          |        | 1      |         |               | 1                  |
| 11 | FOWLER Mary        | 2       |          |        |        |         |               | 2                  |
| 15 | HUNT Clare         |         |          |        |        |         |               |                    |
| 16 | RASO Hayley        |         |          |        |        |         |               |                    |
| 19 | GORRY Katrina      |         |          |        |        |         |               |                    |
| 20 | KERR Sam           |         |          |        | 3      |         |               | 3                  |
| 21 | CARPENTER Ellie    |         | 1        |        |        |         |               | 1                  |
| 23 | COONEY-CROSS Kyra  |         | 1        |        | 1      |         |               | 2                  |
| 5  | VINE Cortnee       |         | 1        |        | 1      |         | 2             | 4                  |
| 8  | CHIDIAC Alex       |         |          |        |        |         |               |                    |
| 10 | VAN EGMOND Emily   |         |          |        |        |         |               |                    |

#### In Possession – Distributions

| #  | Player             | Passes<br>Attempted | Passes<br>Completed | Pass<br>Completion<br>% | Switches of<br>Play | Crosses<br>Attempted | Crosses<br>Completed | Line Breaks<br>Attempted | Line Breaks<br>Completed | Line Break<br>Completion<br>% | Ball<br>Progressions | Take Ons | Step Ins | Attempts at<br>Goal | Goals |
|----|--------------------|---------------------|---------------------|-------------------------|---------------------|----------------------|----------------------|--------------------------|--------------------------|-------------------------------|----------------------|----------|----------|---------------------|-------|
| 18 | ARNOLD Mackenzie   | 26                  | 21                  | 81%                     | 0                   | 0                    | 0                    | 11                       | 6                        | 54%                           | 0                    | 0        | 0        | 0                   | 0     |
| 4  | POLKINGHORNE Clare | 24                  | 24                  | 100%                    |                     |                      |                      | 8                        | 8                        | 100%                          |                      |          |          |                     |       |
| 7  | CATLEY Steph       | 56                  | 40                  | 71%                     |                     | 6                    | 1                    | 23                       | 15                       | 65%                           | 1                    |          | 1        |                     |       |
| 9  | FOORD Caitlin      | 29                  | 21                  | 72%                     |                     | 1                    |                      | 11                       | 7                        | 63%                           | 2                    | 1        | 1        | 1                   |       |
| 11 | FOWLER Mary        | 25                  | 19                  | 76%                     | 1                   | 2                    |                      | 13                       | 9                        | 69%                           | 1                    |          | 1        | 2                   |       |
| 15 | HUNT Clare         | 35                  | 30                  | 86%                     | 1                   |                      |                      | 5                        | 2                        | 40%                           | 1                    |          | 1        |                     |       |
| 16 | RASO Hayley        | 13                  | 9                   | 69%                     |                     |                      |                      | 2                        |                          |                               | 1                    |          | 1        | 1                   |       |
| 19 | GORRY Katrina      | 37                  | 27                  | 73%                     |                     |                      |                      | 14                       | 9                        | 64%                           |                      |          |          | 1                   |       |
| 20 | KERR Sam           | 15                  | 10                  | 67%                     | 1                   | 3                    |                      | 1                        |                          |                               | 1                    |          | 1        | 5                   | 1     |
| 21 | CARPENTER Ellie    | 46                  | 40                  | 87%                     | 1                   | 1                    |                      | 19                       | 13                       | 68%                           | 2                    |          | 2        |                     |       |
| 23 | COONEY-CROSS Kyra  | 30                  | 26                  | 87%                     | 2                   | 6                    | 1                    | 15                       | 11                       | 73%                           | 5                    | 1        | 4        |                     |       |
| 5  | VINE Cortnee       | 4                   | 3                   | 75%                     |                     | 4                    |                      | 2                        | 1                        | 50%                           | 1                    |          | 1        | 1                   |       |
| 8  | CHIDIAC Alex       | 2                   | 1                   | 50%                     |                     |                      |                      | 1                        |                          |                               |                      |          |          |                     |       |
| 10 | VAN EGMOND Emily   | 2                   | 2                   | 100%                    |                     |                      |                      |                          |                          |                               |                      |          |          |                     |       |