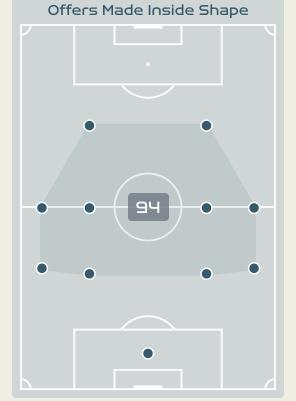

## Offering to Receive

| #  | Player             | Offers<br>Made | Offers<br>Received | % Made &<br>Received |
|----|--------------------|----------------|--------------------|----------------------|
| 18 | ARNOLD Mackenzie   | 2              | 2                  | 100%                 |
| 4  | POLKINGHORNE Clare | 6              | 1                  | 16.7%                |
| 7  | CATLEY Steph       | 42             | 23                 | 54.8%                |
| 9  | FOORD Caitlin      | 21             | 5                  | 23.8%                |
| 11 | FOWLER Mary        | 39             | 15                 | 38.5%                |
| 15 | HUNT Clare         | 5              | 3                  | 60%                  |
| 16 | RASO Hayley        | 18             | 5                  | 27.8%                |
| 19 | GORRY Katrina      | 31             | 12                 | 38.7%                |
| 20 | KERR Sam           | 19             | 9                  | 47.4%                |
| 21 | CARPENTER Ellie    | 41             | 11                 | 26.8%                |
| 23 | COONEY-CROSS Kyra  | 18             | 7                  | 38.9%                |
| 5  | VINE Cortnee       | 7              | 2                  | 28.6%                |
| 8  | CHIDIAC Alex       | 3              | 2                  | 66.7%                |
| 10 | VAN EGMOND Emily   | 7              | 0                  | 0%                   |

Offers Made in Middle Third