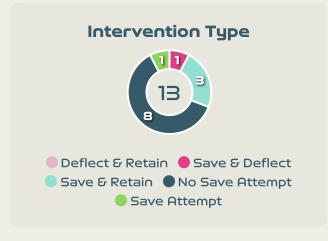

#### **Goal Prevention**

| Total Attempts on Goal | Total Goal    | Save & | Deflect & | Save &  | Save    | No Save |
|------------------------|---------------|--------|-----------|---------|---------|---------|
| Faced                  | Interventions | Retain | Retain    | Deflect | Attempt | Attempt |
| 1/                     | 2             | 0      | 0         | 2       | 2       | 0       |