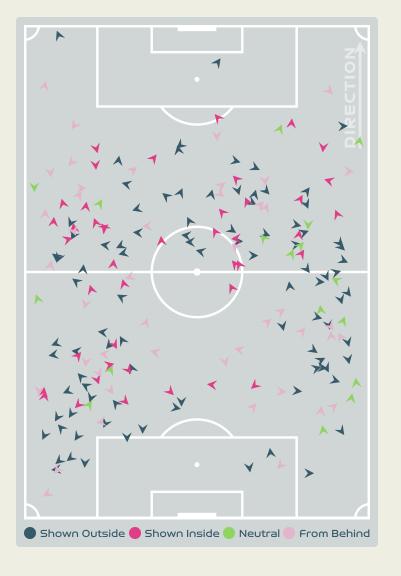

## In Possession Line Height & Team Length

## In Possession Line Height & Team Length

Attempted Line Breaks 9
Inside Shape 6
Outside Shape 3