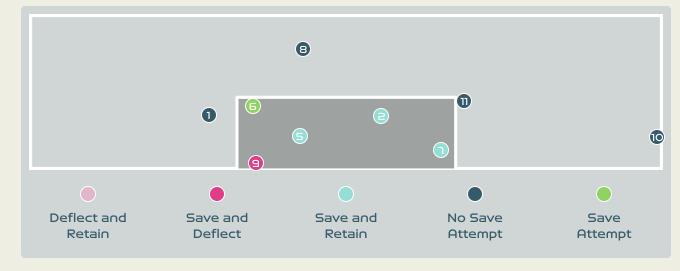

#### **Goal Prevention**

| Total Attempts on Goal | Total Goal    | Save & | Deflect & | Save &  | Save    | No Save |
|------------------------|---------------|--------|-----------|---------|---------|---------|
| Faced                  | Interventions | Retain | Retain    | Deflect | Attempt | Attempt |
| 1/                     | 2             | 0      | 0         | 2       | 2       | 0       |