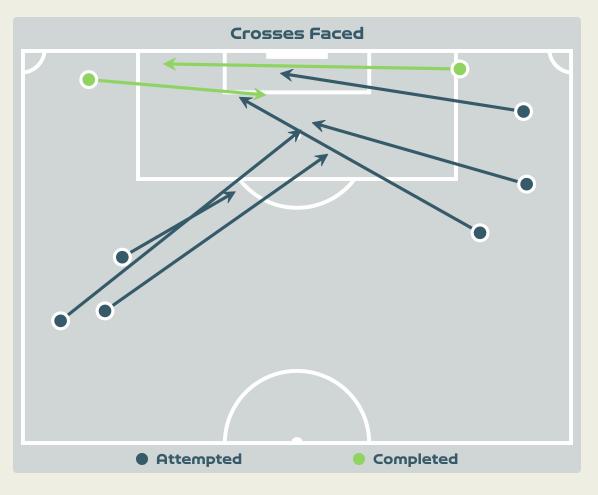

#### **Delivery Types Faced**

| Total | In Swing | Out Swing | Driven | Lofted | Cutback | Push |
|-------|----------|-----------|--------|--------|---------|------|
| 13    | 4        | 3         |        | 6      |         |      |