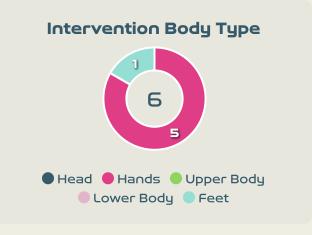

### **Goal Prevention**

| Total Attempts on Goal | Total Goal    | Save & | Deflect & | Save &  | Save    | No Save |
|------------------------|---------------|--------|-----------|---------|---------|---------|
| Faced                  | Interventions | Retain | Retain    | Deflect | Attempt | Attempt |
| 12                     | 1             | 2      | 0         | 1       | 1       | 0       |