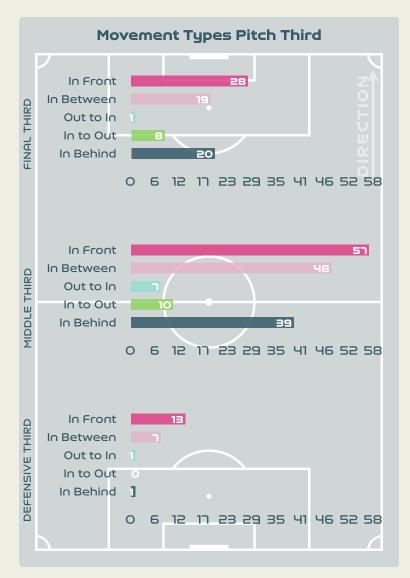

#### **Movement Types by Phase**

#### Top Ranked Players

| Туре       | Player            | Movements |
|------------|-------------------|-----------|
| In Front   | 4 WALSH Keira     | 44        |
| In Between | 8 STANWAY Georgia | 19        |
| Out to In  | 10 TOONE Ella     | 3         |
| In to Out  | 11 HEMP Lauren    | 5         |
| In Behind  | 11 HEMP Lauren    | 23        |