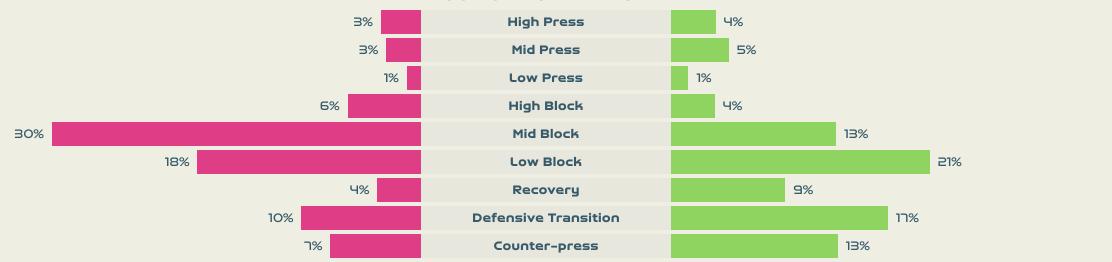

| Defensive Lir      | ne Breaks               | 5         |
| 95        |        | Receptions in th   | e Final Third           | 110       |
| 23        |        | Cross              | es                      | 13        |
| 15        |        | Ball Progre        | ssions                  | 10        |
| 198 (46)  | Defens | ive Pressures Appl | lied (Direct Pressures) | ורו (5ר)  |
| 56        |        | Forced Tur         | novers                  | 57        |
| 65        |        | Second             | Balls                   | 63        |
| 107.3 km  |        | Total Distance     | e Covered               | 106.5 km  |
| 4.9 km    | Zone   | e 4 – Low Speed Sp | orinting: 19-23km/h     | 5 km      |



## **Phases of Play**



#### IN POSSESSION



#### **OUT OF POSSESSION**





# IN POSSESSION



## In Possession Line Height & Team Length









## In Possession Line Height & Team Length













Attempted Line Breaks 9
Inside Shape 6
Outside Shape 3

# Attempted Line Breaks 125



Attempted Line Breaks 74
Inside Shape 48
Outside Shape 26









Attempted Line Breaks 42
Inside Shape 25
Outside Shape 17





Attempted Line Breaks 7
Inside Shape 7
Outside Shape 0

# Attempted Line Breaks 121













Attempted Line Breaks 31
Inside Shape 22
Outside Shape 9





|    |                    |                             |                             |                               | 4 Units           |                               |                  | 3 Units           |                   | 2 Units          |                   | Direction        |