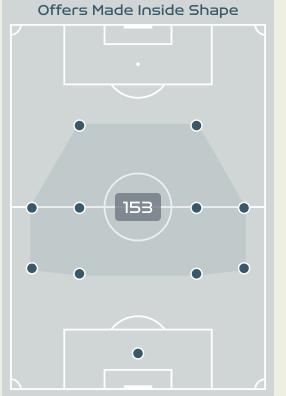

#### Movement to Receive

## In Possession – Offers & Receptions

|    |                    |              | Offer movement types |            |           |           |           |             |                 |
|----|--------------------|--------------|----------------------|------------|-----------|-----------|-----------|-------------|-----------------|
| #  | Player             | Total Offers | In Front             | In Between | Out to In | In to Out | In Behind | No Movement | Offers Received |
| 18 | ARNOLD Mackenzie   | 2            |                      |            |           |           |           | 2           | 2               |
| 4  | POLKINGHORNE Clare | 6            |                      |            |           |           |           | 6           | 1               |
| 7  | CATLEY Steph       | 42           | 15                   |            |           |           | 4         | 23          | 23              |
| 9  | FOORD Caitlin      | 21           | 2                    |            | 3         | 1         | 5         | 10          | 5               |
| 11 | FOWLER Mary        | 39           | 13                   | 15         |           | 7         | 3         | 1           | 15              |
| 15 | HUNT Clare         | 5            |                      |            |           |           |           | 5           | 3               |
| 16 | RASO Hayley        | 18           | 2                    | 1          | 1         | 1         | 9         | 4           | 5               |
| 19 | GORRY Katrina      | 31           | 17                   | 9          |           | 3         |           | 2           | 12              |
| 20 | KERR Sam           | 19           |                      | 9          |           |           | 10        |             | 9               |
| 21 | CARPENTER Ellie    | 41           | 12                   | 1          |           |           | 6         | 22          | 11              |
| 23 | COONEY-CROSS Kyra  | 18           | 9                    | 3          |           | 3         | 1         | 2           | 7               |
| 5  | VINE Cortnee       | 7            |                      |            |           |           | 6         | 1           | 2               |
| 8  | CHIDIAC Alex       | 3            | 1                    | 1          |           |           |           | 1           | 2               |
| 10 | VAN EGMOND Emily   | 7            |                      | 1          |           | 2         | 4         |             |                 |