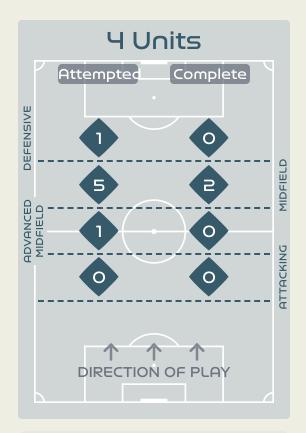

# Attempted Line Breaks 125

Attempted Line Breaks 74
Inside Shape 48
Outside Shape 26

Attempted Line Breaks 42
Inside Shape 25
Outside Shape 17

Attempted Line Breaks 7
Inside Shape 7
Outside Shape 0