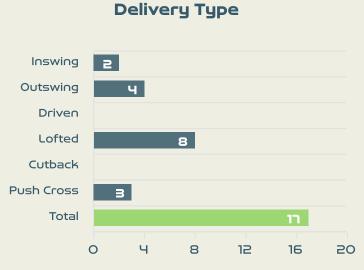

## Crosses (Open Play)

| #  | Player             | Inswing | Outswing | Driven | Lofted | Cutback | Push<br>Cross | Total<br>Attempted |
|----|--------------------|---------|----------|--------|--------|---------|---------------|--------------------|
| 18 | ARNOLD Mackenzie   |         |          |        |        |         |               |                    |
| 4  | POLKINGHORNE Clare |         |          |        |        |         |               |                    |
| 7  | CATLEY Steph       |         | 1        |        | 2      |         | 1             | 4                  |
| 9  | FOORD Caitlin      |         |          |        | 1      |         |               | 1                  |
| 11 | FOWLER Mary        | 2       |          |        |        |         |               | 2                  |
| 15 | HUNT Clare         |         |          |        |        |         |               |                    |
| 16 | RASO Hayley        |         |          |        |        |         |               |                    |
| 19 | GORRY Katrina      |         |          |        |        |         |               |                    |
| 20 | KERR Sam           |         |          |        | 3      |         |               | 3                  |
| 21 | CARPENTER Ellie    |         | 1        |        |        |         |               | 1                  |
| 23 | COONEY-CROSS Kyra  |         | 1        |        | 1      |         |               | 2                  |
| 5  | VINE Cortnee       |         | 1        |        | 1      |         | 2             | 4                  |
| 8  | CHIDIAC Alex       |         |          |        |        |         |               |                    |
| 10 | VAN EGMOND Emily   |         |          |        |        |         |               |                    |

## Crosses (Open Play)

| #  | Player          | Inswing | Outswing | Driven | Lofted | Cutback | Push<br>Cross | Total<br>Attempted |
|----|-----------------|---------|----------|--------|--------|---------|---------------|--------------------|
| 1  | EARPS Mary      | 0       | 0        | 0      | 0      | 0       | 0             | 0                  |
| 2  | BRONZE Lucy     |         |          |        | 3      |         |               | 3                  |
| 4  | WALSH Keira     |         |          |        |        |         |               |                    |
| 5  | GREENWOOD Alex  |         |          |        |        |         |               |                    |
| 6  | BRIGHT Millie   |         |          |        |        |         |               |                    |
| 8  | STANWAY Georgia |         |          |        | 1      |         |               | 1                  |
| 9  | DALY Rachel     | 1       |          |        | 1      |         |               | 2                  |
| 10 | TOONE Ella      |         |          |        | 1      |         |               | 1                  |
| 11 | HEMP Lauren     |         | 1        |        |        |         |               | 1                  |
| 16 | CARTER Jessica  |         |          |        |        |         |               |                    |
| 23 | RUSSO Alessia   |         |          |        |        |         |               |                    |
| 3  | CHARLES Niamh   |         |          |        |        |         |               |                    |
| 18 | KELLY Chloe     |         |          |        |        |         |               |                    |