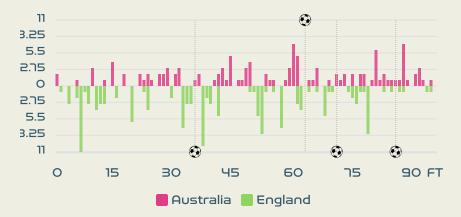

| Key | Outcome    | Shots |
|-----|------------|-------|
| •   | Goals      | 1     |
|     | On Target  | 4     |
|     | Off Target | 4     |
| •   | Blocked    | 1     |
| •   | Incomplete | 1     |

| Time | Player           | Outcome                                | Body Part  | Delivery Type |
|------|------------------|----------------------------------------|------------|---------------|
| 29   | 16 RASO Hayley   | Deflected Off Target - Defensive Event | Right Foot | Other         |
| 37   | 19 GORRY Katrina | On Target - Saved                      | Left Foot  | Pass          |
| 44   | 11 FOWLER Mary   | Incomplete - Defensive Event           | Head       | Loose Ball    |
| 46   | 20 KERR Sam      | Incomplete - Blocked                   | Head       | Pass          |
| 48   | 9 FOORD Caitlin  | On Target - Saved                      | Head       | Pass          |
| 62   | 20 KERR Sam      | Deflected On Target - Goal             | Right Foot | Pass          |
| 66   | 20 KERR Sam      | On Target - Saved                      | Head       | Pass          |
| 81   | 20 KERR Sam      | Off Target                             | Head       | Pass          |
| 82   | 5 VINE Cortnee   | On Target - Saved                      | Right Foot | Pass          |
| 83   | 11 FOWLER Mary   | Deflected Off Target - Defensive Event | Left Foot  | Pass          |
| 84   | 20 KERR Sam      | Off Target                             | Right Foot | Loose Ball    |

| Key | Outcome    | Shots |
|-----|------------|-------|
| •   | Goals      | 3     |
|     | On Target  | 2     |
|     | Off Target | 7     |
|     | Blocked    | 1     |
| •   | Incomplete | 1     |

| Time | Player            | Outcome                                | Body Part  | Delivery Type |
|------|-------------------|----------------------------------------|------------|---------------|
| 8    | 8 STANWAY Georgia | On Target - Saved                      | Right Foot | Pass          |
| 9    | 23 RUSSO Alessia  | Incomplete - Defensive Event           | Head       | Other         |
| 9    | 11 HEMP Lauren    | Incomplete - Blocked                   | Left Foot  | Loose Ball    |
| 12   | 9 DALY Rachel     | Off Target                             | Head       | Corner        |
| 16   | 23 RUSSO Alessia  | Off Target                             | Right Foot | Pass          |
| 35   | 10 TOONE Ella     | On Target - Goal                       | Right Foot | Loose Ball    |
| 56   | 11 HEMP Lauren    | On Target - Saved                      | Left Foot  | Other         |
| 57   | 6 BRIGHT Millie   | Off Target                             | Head       | Corner        |
| 69   | 23 RUSSO Alessia  | Off Target                             | Head       | Cross         |
| 70   | 11 HEMP Lauren    | On Target - Goal                       | Left Foot  | Pass          |
| 76   | 8 STANWAY Georgia | Off Target                             | Right Foot | Pass          |
| 76   | 23 RUSSO Alessia  | Deflected Off Target - Defensive Event | Right Foot | Pass          |
| 77   | 6 BRIGHT Millie   | Off Target                             | Head       | Corner        |
| 85   | 23 RUSSO Alessia  | On Target - Goal                       | Right Foot | Pass          |