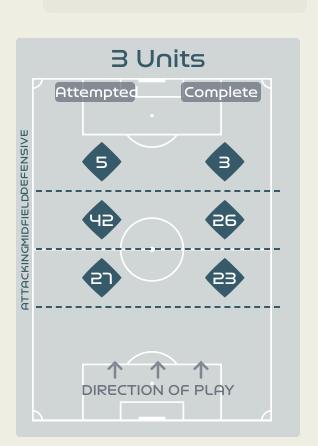

# Attempted Line Breaks 125

Attempted Line Breaks 74
Inside Shape 48
Outside Shape 26

Attempted Line Breaks 42
Inside Shape 25
Outside Shape 17

Attempted Line Breaks 7
Inside Shape 7
Outside Shape 0

# Attempted Line Breaks 121

Attempted Line Breaks 31
Inside Shape 22
Outside Shape 9

|    |                    |                             |                             |                               | 4 Units           |                               |                  | 3 Units           |                   | 2 Units          |                   | Direction        |                   |         | Distribution Type |      |      |       |                     |
|----|--------------------|-----------------------------|-----------------------------|-------------------------------|-------------------|-------------------------------|------------------|-------------------|-------------------|------------------|-------------------|------------------|-------------------|---------|-------------------|------|------|-------|---------------------|
| #  | Player             | Line<br>Breaks<br>Attempted | Line<br>Breaks<br>Completed | Line Break<br>Completion<br>% | Attacking<br>Line | Attacking<br>Midfield<br>Line | Midfield<br>Line | Defensive<br>Line | Attacking<br>Line | Midfield<br>Line | Defensive<br>Line | Midfield<br>Line | Defensive<br>Line | Through | Around            | Over | Pass | Cross | Ball<br>Progression |
| 18 | ARNOLD Mackenzie   | 11                          | 6                           | 54%                           |                   | 2                             |                  |                   | 6                 | 3                |                   |                  |                   |         |                   | 11   | 11   |       |                     |
| 4  | POLKINGHORNE Clare | 8                           | 8                           | 100%                          | 1                 | 1                             |                  |                   | 5                 |                  |                   | 1                |                   | 2       | 4                 | 2    | 8    |       |                     |
| 7  | CATLEY Steph       | 23                          | 15                          | 65%                           |                   | 1                             |                  |                   | 4                 | 10               | 1                 | 6                | 1                 | 2       | 13                | 8    | 23   |       |                     |
| 9  | FOORD Caitlin      | 11                          | 7                           | 63%                           | 1                 |                               | 1                |                   | 2                 | 2                | 3                 | 1                | 1                 |         | 7                 | 4    | 11   |       |                     |
| 11 | FOWLER Mary        | 13                          | 9                           | 69%                           |                   |                               |                  |                   |                   | 2                |                   | 8                | 3                 | 5       | 2                 | 6    | 11   | 2     |                     |
| 15 | HUNT Clare         | 5                           | 2                           | 40%                           |                   |                               |                  |                   | 2                 | 2                |                   | 1                |                   |         | 1                 | 4    | 5    |       |                     |
| 16 | RASO Hayley        | 2                           |                             |                               |                   |                               |                  |                   |                   | 1                |                   |                  | 1                 | 1       |                   | 1    | 2    |       |                     |
| 19 | GORRY Katrina      | 14                          | 9                           | 64%                           |                   |                               |                  |                   | 2                 | 7                |                   | 5                |                   | 7       | 3                 | 4    | 14   |       |                     |
| 20 | KERR Sam           | 1                           |                             |                               |                   |                               |                  |                   |                   | 1                |                   |                  |                   |         | 1                 |      | 1    |       |                     |
| 21 | CARPENTER Ellie    | 19                          | 13                          | 68%                           |                   | 1                             |                  |                   | 4                 | 8                |                   | 5                | 1                 | 1       | 8                 | 10   | 17   |       | 2                   |
| 23 | COONEY-CROSS Kyra  | 15                          | 11                          | 73%                           |                   |                               |                  | 1                 | 2                 | 6                | 1                 | 5                |                   | 2       | 5                 | 8    | 12   | 2     | 1                   |
| 5  | VINE Cortnee       | 2                           | 1                           | 50%                           |                   |                               |                  |                   |                   |                  |                   | 2                |                   |         | 1                 | 1    | 1    | 1     |                     |
| 8  | CHIDIAC Alex       | 1                           |                             |                               |                   |                               |                  |                   |                   |                  |                   | 1                |                   |         |                   | 1    | 1    |       |                     |
| 10 | VAN EGMOND Emily   |                             |                             |                               |                   |                               |                  |                   |                   |                  |                   |                  |                   |         |                   |      |      |       |                     |