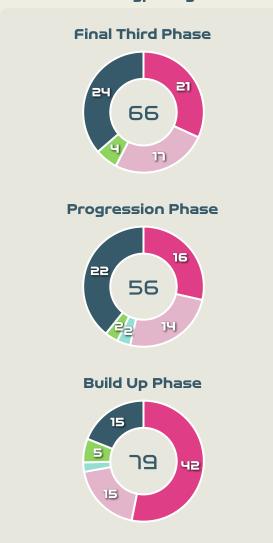

|
| 8  | STANWAY Georgia | 45             | 21                 | 46.7%                |
| 9  | DALY Rachel     | 35             | 8                  | 22.9%                |
| 10 | TOONE Ella      | 48             | 12                 | 25%                  |
| 11 | HEMP Lauren     | 48             | 12                 | 25%                  |
| 16 | CARTER Jessica  | 13             | 10                 | 76.9%                |
| 23 | RUSSO Alessia   | 32             | 16                 | 50%                  |
| 3  | CHARLES Niamh   | 0              | 0                  | 0%                   |
| 18 | KELLY Chloe     | 4              | 1                  | 25%                  |



Offers Made in Middle Third

#### Movement to Receive



#### **Movement Types by Phase**





#### Top Ranked Players

| Туре       | Player           | Movements |
|------------|------------------|-----------|
| In Front   | 19 GORRY Katrina | 17        |
| In Between | 11 FOWLER Mary   | 15        |
| Out to In  | 9 FOORD Caitlin  | 3         |
| In to Out  | 11 FOWLER Mary   | 7         |
| In Behind  | 20 KERR Sam      | 10        |



### **Movement to Receive**



#### **Movement Types by Phase**





#### Top Ranked Players

| Туре       | Player            | Movements |
|------------|-------------------|-----------|
| In Front   | 4 WALSH Keira     | 44        |
| In Between | 8 STANWAY Georgia | 19        |
| Out to In  | 10 TOONE Ella     | 3         |
| In to Out  | 11 HEMP Lauren    | 5         |
| In Behind  | 11 HEMP Lauren    | 23        |





# OUT OF POSSESSIO