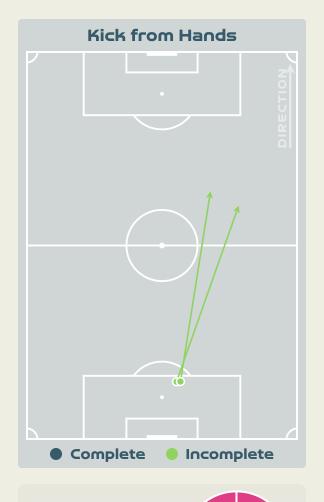

Pressures           | 57    |
| 1.46s  | Avg Pressure Duration      | 1.59s |
| 56     | Forced Turnovers           | 57    |
| 11.05s | Ball Recovery Time         | 10.8s |
| 92     | Pushing on into Pressing   | 56    |
| 196    | Pushing on                 | 122   |
| 43     | Pressing Direction Inside  | 28    |
| 93     | Pressing Direction Outside | 96    |
|        |                            |       |

Most Direct
Pressures

12
GORRY Katrina
RIGHT CENTRE MIDFIELD

Most Direct
Pressures

18
STANWAY Georgia
RIGHT CENTRE MIDFIELD





# GOALKEEPING



## Goalkeeping Involvement



#### Australia GK Involvement Timeline







#### **England GK Involvement Timeline**





## **Goalkeeping Distribution**



**Total Distributions** 

















## **Goalkeeping Distribution**







Side Kick

Drop Kick

From Hands













#### **Goal Prevention**













| Total Attempts on Goal | Total Goal    | Save & | Deflect & | Save &  | Save    | No Save |
|------------------------|---------------|--------|-----------|---------|---------|---------|
| Faced                  | Interventions | Retain | Retain    | Deflect | Attempt | Attempt |
| 1/                     | 2             | 0      | 0         | 2       | 2       | 0       |

### **Goal Prevention**













| Total Attempts on Goal | Total Goal    | Save & | Deflect & | Save &  | Save    | No Save |
|------------------------|---------------|--------|-----------|---------|---------|---------|
| Faced                  | Interventions | Retain | Retain    | Deflect | Attempt | Attempt |
| 12