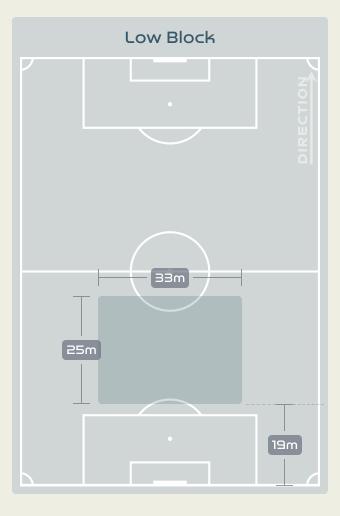

| 11 FOWLER Mary   | 7         |
| In Behind  | 20 KERR Sam      | 10        |



### **Movement to Receive**



#### **Movement Types by Phase**





#### Top Ranked Players

| Туре       | Player            | Movements |
|------------|-------------------|-----------|
| In Front   | 4 WALSH Keira     | 44        |
| In Between | 8 STANWAY Georgia | 19        |
| Out to In  | 10 TOONE Ella     | 3         |
| In to Out  | 11 HEMP Lauren    | 5         |
| In Behind  | 11 HEMP Lauren    | 23        |





# OUT OF POSSESSION



#### **Defensive Actions**



















CHIDIAC Alex

10 VAN EGMOND Emily







## **Defensive Actions**

























#### **Possession Contests**



#### **Most Possession Regains**

CARTER Jessica

## Defensive Line Height & Team Length









## Defensive Line Height & Team Length









## **Defensive Pressure**







| 198    | Total Pressures            | ורו   |
|--------|----------------------------|-------|
| 46     | Direct Pressures           | 57    |
| 1.46s  | Avg Pressure Duration      | 1.59s |
| 56     | Forced Turnovers           | 57    |
| 11.05s | Ball Recovery Time         | 10.8s |
| 92     | Pushing on into Pressing   | 56    |
| 196    | Pushing on                 | 122   |
| 43     | Pressing Direction Inside  | 28    |
| 93     | Pressing Direction Outside | 96    |
|        |                            |       |

Most Direct
Pressures

12
GORRY Katrina
RIGHT CENTRE MIDFIELD

Most Direct
Pressures

18
STANWAY Georgia
RIGHT CENTRE MIDFIELD





# GOALKEEPING



## Goalkeeping Involvement



#### Aust