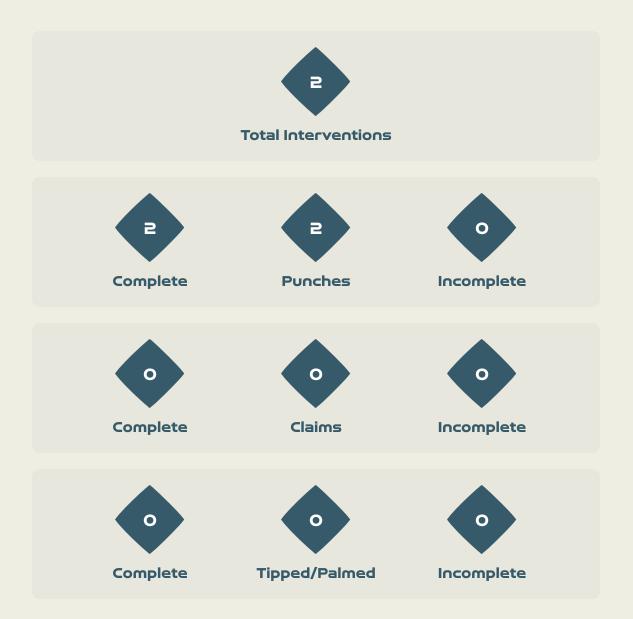

#### **Goal Prevention**

| Total Attempts on Goal | Total Goal    | Save & | Deflect & | Save &  | Save    | No Save |
|------------------------|---------------|--------|-----------|---------|---------|---------|
| Faced                  | Interventions | Retain | Retain    | Deflect | Attempt | Attempt |
| 1/                     | 2             | 0      | 0         | 2       | 2       | 0       |