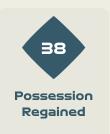

#### Possession

| Total     | 37.2%  | 12.4%              | 50.4%                   | Total     |
|-----------|--------|--------------------|-------------------------|-----------|
| 1         |        | Goal               | 5                       | 3         |
| 11 (5)    |        | Attempts at Goa    | l (On Target)           | 14 (5)    |
| 344 (273) |        | Total Passes (     | Complete)               | 501 (425) |
| 9 %       |        | Pass Compl         | letion %                | 85 %      |
| 81        |        | Completed Lir      | ne Breaks               | 83        |
| 8         |        | Defensive Lir      | ne Breaks               | 5         |
| 95        |        | Receptions in th   | e Final Third           | 110       |
| 23        |        | Cross              | es                      | 13        |
| 15        |        | Ball Progre        | ssions                  | 10        |
| 198 (46)  | Defens | ive Pressures Appl | lied (Direct Pressures) | ורו (5ר)  |
| 56        |        | Forced Tur         | novers                  | 57        |
| 65        |        | Second             | Balls                   | 63        |
| 107.3 km  |        | Total Distance     | e Covered               | 106.5 km  |
| 4.9 km    | Zone   | e 4 – Low Speed Sp | orinting: 19-23km/h     | 5 km      |