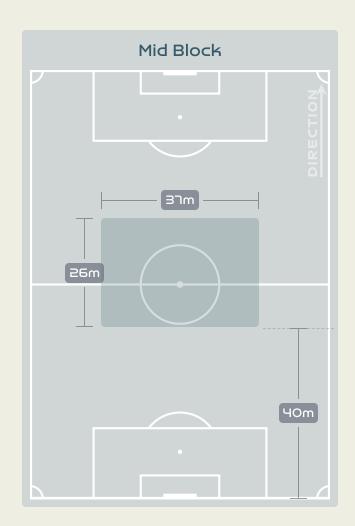

## In Possession Line Height & Team Length

## In Possession Line Height & Team Length

Attempted Line Breaks 9
Inside Shape 6
Outside Shape 3