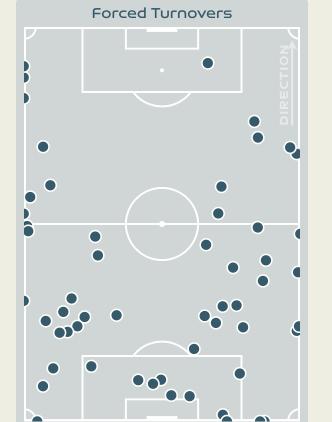

## **Defensive Actions**

## **Defensive Pressure**

| 198    | Total Pressures            | ורו   |
|--------|----------------------------|-------|
| 46     | Direct Pressures           | 57    |
| 1.46s  | Avg Pressure Duration      | 1.59s |
| 56     | Forced Turnovers           | 57    |
| 11.05s | Ball Recovery Time         | 10.8s |
| 92     | Pushing on into Pressing   | 56    |
| 196    | Pushing on                 | 122   |
| 43     | Pressing Direction Inside  | 28    |
| 93     | Pressing Direction Outside | 96    |
|        |                            |       |