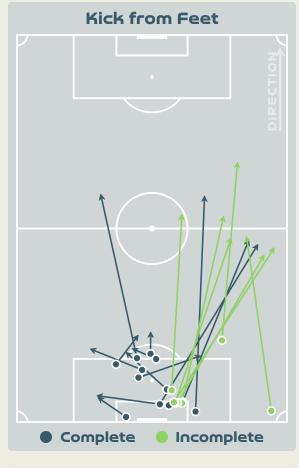

t Pressures           | 57    |
| 1.46s  | Avg Pressure Duration      | 1.59s |
| 56     | Forced Turnovers           | 57    |
| 11.05s | Ball Recovery Time         | 10.8s |
| 92     | Pushing on into Pressing   | 56    |
| 196    | Pushing on                 | 122   |
| 43     | Pressing Direction Inside  | 28    |
| 93     | Pressing Direction Outside | 96    |
|        |                            |       |

Most Direct
Pressures

12
GORRY Katrina
RIGHT CENTRE MIDFIELD

Most Direct
Pressures

18
STANWAY Georgia
RIGHT CENTRE MIDFIELD





# GOALKEEPING



## Goalkeeping Involvement



#### Australia GK Involvement Timeline







#### **England GK Involvement Timeline**





## **Goalkeeping Distribution**



**Total Distributions** 

















## **Goalkeeping Distribution**







Side Kick

Drop Kick

From Hands













#### **Goal Prevention**













| Total Attempts on Goal | Total Goal    | Save & | Deflect & | Save &  | Save    | No Save |
|------------------------|---------------|--------|-----------|---------|---------|---------|
| Faced                  | Interventions | Retain | Retain    | Deflect | Attempt | Attempt |
| 1/                     | 2             | 0      | 0         | 2       | 2       | 0       |

### **Goal Prevention**













| Total Attempts on Goal | Total Goal    | Save & | Deflect & | Save &  | Save    | No Save |
|------------------------|---------------|--------|-----------|---------|---------|---------|
| Faced                  | Interventions | Retain | Retain    | Deflect | Attempt | Attempt |
| 12