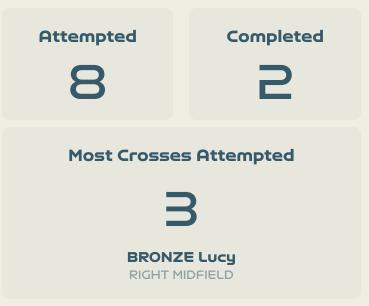

## Crosses (Open Play)

| #  | Player             | Inswing | Outswing | Driven | Lofted | Cutback | Push<br>Cross | Total<br>Attempted |
|----|--------------------|---------|----------|--------|--------|---------|---------------|--------------------|
| 18 | ARNOLD Mackenzie   |         |          |        |        |         |               |                    |
| 4  | POLKINGHORNE Clare |         |          |        |        |         |               |                    |
| 7  | CATLEY Steph       |         | 1        |        | 2      |         | 1             | 4                  |
| 9  | FOORD Caitlin      |         |          |        | 1      |         |               | 1                  |
| 11 | FOWLER Mary        | 2       |          |        |        |         |               | 2                  |
| 15 | HUNT Clare         |         |          |        |        |         |               |                    |
| 16 | RASO Hayley        |         |          |        |        |         |               |                    |
| 19 | GORRY Katrina      |         |          |        |        |         |               |                    |
| 20 | KERR Sam           |         |          |        | 3      |         |               | 3                  |
| 21 | CARPENTER Ellie    |         | 1        |        |        |         |               | 1                  |
| 23 | COONEY-CROSS Kyra  |         | 1        |        | 1      |         |               | 2                  |
| 5  | VINE Cortnee       |         | 1        |        | 1      |         | 2             | 4                  |
| 8  | CHIDIAC Alex       |         |          |        |        |         |               |                    |
| 10 | VAN EGMOND Emily   |         |          |        |        |         |               |                    |

## Crosses (Open Play)

| #  | Player          | Inswing | Outswing | Driven | Lofted | Cutback | Push<br>Cross | Total<br>Attempted |
|----|-----------------|---------|----------|--------|--------|---------|---------------|--------------------|
| 1  | EARPS Mary      | 0       | 0        | 0      | 0      | 0       | 0             | 0                  |
| 2  | BRONZE Lucy     |         |          |        | 3      |         |               | 3                  |
| 4  | WALSH Keira     |         |          |        |        |         |               |                    |
| 5  | GREENWOOD Alex  |         |          |        |        |         |               |                    |
| 6  | BRIGHT Millie   |         |          |        |        |         |               |                    |
| 8  | STANWAY Georgia |         |          |        | 1      |         |               | 1                  |
| 9  | DALY Rachel     | 1       |          |        | 1      |         |               | 2                  |
| 10 | TOONE Ella      |         |          |        | 1      |         |               | 1                  |
| 11 | HEMP Lauren     |         | 1        |        |        |         |               | 1                  |
| 16 | CARTER Jessica  |         |          |        |        |         |               |                    |
| 23 | RUSSO Alessia   |         |          |        |        |         |               |                    |
| 3  | CHARLES Niamh   |         |          |        |        |         |               |                    |
| 18 | KELLY Chloe     |         |          |        |        |         |               |                    |