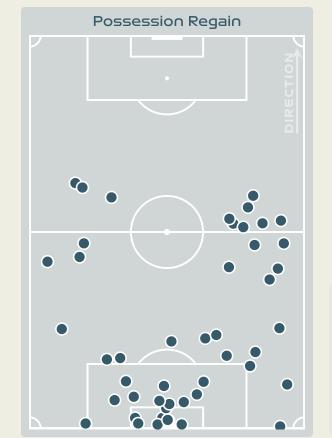

ORRY Katrina | 17        |
| In Between | 11 FOWLER Mary   | 15        |
| Out to In  | 9 FOORD Caitlin  | 3         |
| In to Out  | 11 FOWLER Mary   | 7         |
| In Behind  | 20 KERR Sam      | 10        |



### **Movement to Receive**



#### **Movement Types by Phase**





#### Top Ranked Players

| Туре       | Player            | Movements |
|------------|-------------------|-----------|
| In Front   | 4 WALSH Keira     | 44        |
| In Between | 8 STANWAY Georgia | 19        |
| Out to In  | 10 TOONE Ella     | 3         |
| In to Out  | 11 HEMP Lauren    | 5         |
| In Behind  | 11 HEMP Lauren    | 23        |





# OUT OF POSSESSION



#### **Defensive Actions**



















CHIDIAC Alex

10 VAN EGMOND Emily







## **Defensive Actions**

























#### **Possession Contests**



#### **Most Possession Regains**

CARTER Jessica

## Defensive Line Height & Team Length









## Defensive Line Height & Team Length









## **Defensive Pressure**







| 198    | Total Pressures            | ורו   |
|--------|----------------------------|-------|
| 46     | Direct Pressures           | 57    |
| 1.46s  | Avg Pressure Duration      | 1.59s |
| 56     | Forced Turnovers           | 57    |
| 11.05s | Ball Recovery Time         | 10.8s |
| 92     | Pushing on into Pressing   | 56    |
| 196    | Pushing on                 | 122   |
| 43     | Pressing Direction Inside  | 28    |
| 93     | Pressing Direction Outside | 96    |
|        |                            |       |

Most Direct
Pressures

12
GORRY Katrina
RIGHT CENTRE MIDFI