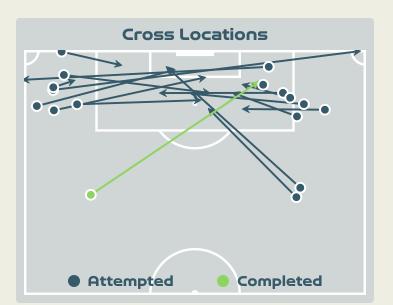

## Crosses (Open Play)

| #  | Player             | Inswing | Outswing | Driven | Lofted | Cutback | Push<br>Cross | Total<br>Attempted |
|----|--------------------|---------|----------|--------|--------|---------|---------------|--------------------|
| 18 | ARNOLD Mackenzie   |         |          |        |        |         |               |                    |
| 4  | POLKINGHORNE Clare |         |          |        |        |         |               |                    |
| 7  | CATLEY Steph       |         | 1        |        | 2      |         | 1             | 4                  |
| 9  | FOORD Caitlin      |         |          |        | 1      |         |               | 1                  |
| 11 | FOWLER Mary        | 2       |          |        |        |         |               | 2                  |
| 15 | HUNT Clare         |         |          |        |        |         |               |                    |
| 16 | RASO Hayley        |         |          |        |        |         |               |                    |
| 19 | GORRY Katrina      |         |          |        |        |         |               |                    |
| 20 | KERR Sam           |         |          |        | 3      |         |               | 3                  |
| 21 | CARPENTER Ellie    |         | 1        |        |        |         |               | 1                  |
| 23 | COONEY-CROSS Kyra  |         | 1        |        | 1      |         |               | 2                  |
| 5  | VINE Cortnee       |         | 1        |        | 1      |         | 2             | 4                  |
| 8  | CHIDIAC Alex       |         |          |        |        |         |               |                    |
| 10 | VAN EGMOND Emily   |         |          |        |        |         |               |                    |

## Crosses (Open Play)

| #  | Player          | Inswing | Outswing | Driven | Lofted | Cutback | Push<br>Cross | Total<br>Attempted |
|----|-----------------|---------|----------|--------|--------|---------|---------------|--------------------|
| 1  | EARPS Mary      | 0       | 0        | 0      | 0      | 0       | 0             | 0                  |
| 2  | BRONZE Lucy     |         |          |        | 3      |         |               | 3                  |
| 4  | WALSH Keira     |         |          |        |        |         |               |                    |
| 5  | GREENWOOD Alex  |         |          |        |        |         |               |                    |
| 6  | BRIGHT Millie   |         |          |        |        |         |               |                    |
| 8  | STANWAY Georgia |         |          |        | 1      |         |               | 1                  |
| 9  | DALY Rachel     | 1       |          |        | 1      |         |               | 2                  |
| 10 | TOONE Ella      |         |          |        | 1      |         |               | 1                  |
| 11 | HEMP Lauren     |         | 1        |        |        |         |               | 1                  |
| 16 | CARTER Jessica  |         |          |        |        |         |               |                    |
| 23 | RUSSO Alessia   |         |          |        |        |         |               |                    |
| 3  | CHARLES Niamh   |         |          |        |        |         |               |                    |
| 18 | KELLY Chloe     |         |          |        |        |         |               |                    |