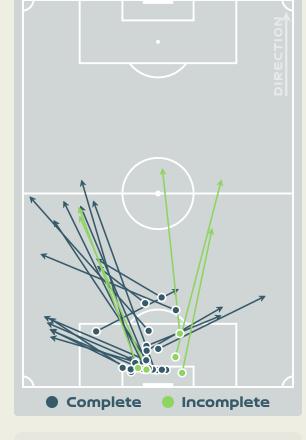

-------------------|-------|
| 46     | Direct Pressures           | 57    |
| 1.46s  | Avg Pressure Duration      | 1.59s |
| 56     | Forced Turnovers           | 57    |
| 11.05s | Ball Recovery Time         | 10.8s |
| 92     | Pushing on into Pressing   | 56    |
| 196    | Pushing on                 | 122   |
| 43     | Pressing Direction Inside  | 28    |
| 93     | Pressing Direction Outside | 96    |
|        |                            |       |

Most Direct
Pressures

12
GORRY Katrina
RIGHT CENTRE MIDFIELD

Most Direct
Pressures

18
STANWAY Georgia
RIGHT CENTRE MIDFIELD





# GOALKEEPING



## Goalkeeping Involvement



#### Australia GK Involvement Timeline







#### **England GK Involvement Timeline**





## **Goalkeeping Distribution**



**Total Distributions** 

















## **Goalkeeping Distribution**







Side Kick

Drop Kick

From Hands













#### **Goal Prevention**













| Total Attempts on Goal | Total Goal    | Save & | Deflect & | Save &  | Save    | No Save |
|------------------------|---------------|--------|-----------|---------|---------|---------|
| Faced                  | Interventions | Retain | Retain    | Deflect | Attempt | Attempt |
| 1/                     | 2             | 0      | 0         | 2       | 2       | 0       |

### **Goal Prevention**













| Total Attempts on Goal | Total Goal    | Save & | Deflect & | Save &  | Save    | No Save |
|------------------------|---------------|--------|-----------|---------|---------|---------|
| Faced                  | Interventions | Retain | Retain    | D