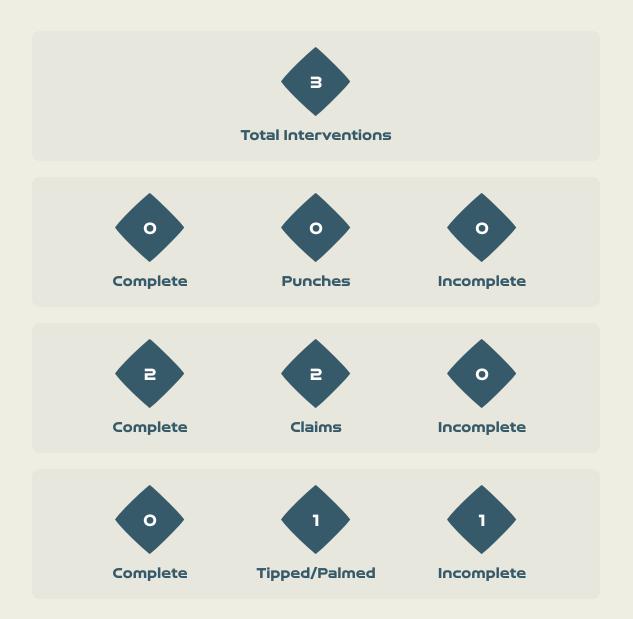

### **Goal Prevention**

| Total Attempts on Goal | Total Goal    | Save & | Deflect & | Save &  | Save    | No Save |
|------------------------|---------------|--------|-----------|---------|---------|---------|
| Faced                  | Interventions | Retain | Retain    | Deflect | Attempt | Attempt |
| 12                     | 1             | 2      | 0         | 1       | 1       | 0       |