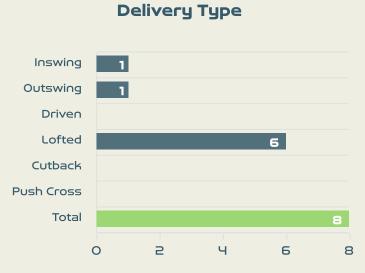

## Crosses (Open Play)

| #  | Player             | Inswing | Outswing | Driven | Lofted | Cutback | Push<br>Cross | Total<br>Attempted |
|----|--------------------|---------|----------|--------|--------|---------|---------------|--------------------|
| 18 | ARNOLD Mackenzie   |         |          |        |        |         |               |                    |
| 4  | POLKINGHORNE Clare |         |          |        |        |         |               |                    |
| 7  | CATLEY Steph       |         | 1        |        | 2      |         | 1             | 4                  |
| 9  | FOORD Caitlin      |         |          |        | 1      |         |               | 1                  |
| 11 | FOWLER Mary        | 2       |          |        |        |         |               | 2                  |
| 15 | HUNT Clare         |         |          |        |        |         |               |                    |
| 16 | RASO Hayley        |         |          |        |        |         |               |                    |
| 19 | GORRY Katrina      |         |          |        |        |         |               |                    |
| 20 | KERR Sam           |         |          |        | 3      |         |               | 3                  |
| 21 | CARPENTER Ellie    |         | 1        |        |        |         |               | 1                  |
| 23 | COONEY-CROSS Kyra  |         | 1        |        | 1      |         |               | 2                  |
| 5  | VINE Cortnee       |         | 1        |        | 1      |         | 2             | 4                  |
| 8  | CHIDIAC Alex       |         |          |        |        |         |               |                    |
| 10 | VAN EGMOND Emily   |         |          |        |        |         |               |                    |