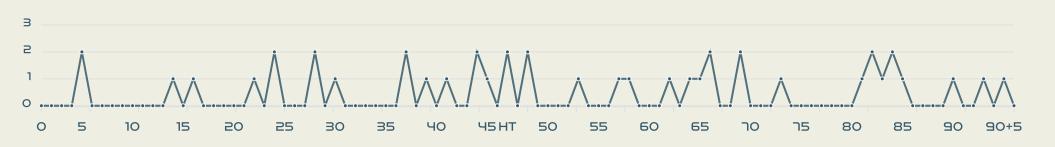

| 198    | Total Pressures            | ורו   |
|--------|----------------------------|-------|
| 46     | Direct Pressures           | 57    |
| 1.46s  | Avg Pressure Duration      | 1.59s |
| 56     | Forced Turnovers           | 57    |
| 11.05s | Ball Recovery Time         | 10.8s |
| 92     | Pushing on into Pressing   | 56    |
| 196    | Pushing on                 | 122   |
| 43     | Pressing Direction Inside  | 28    |
| 93     | Pressing Direction Outside | 96    |
|        |                            |       |

Most Direct
Pressures

12
GORRY Katrina
RIGHT CENTRE MIDFIELD

Most Direct
Pressures

18
STANWAY Georgia
RIGHT CENTRE MIDFIELD





# GOALKEEPING



## Goalkeeping Involvement



#### Australia GK Involvement Timeline







#### **England GK Involvement Timeline**





## **Goalkeeping Distribution**



**Total Distributions** 

















## **Goalkeeping Distribution**







Side Kick

Drop Kick

From Hands













#### **Goal Prevention**













| Total Attempts on Goal | Total Goal    | Save & | Deflect & | Save &  | Save    | No Save |
|------------------------|---------------|--------|-----------|---------|---------|---------|
| Faced                  | Interventions | Retain | Retain    | Deflect | Attempt | Attempt |
| 1/                     | 2             | 0      | 0         | 2       | 2       | 0       |

### **Goal Prevention**













| Total Attempts on Goal | Total Goal    | Save & | Deflect & | Save &  | Save    | No Save |
|------------------------|---------------|--------|-----------|---------|---------|-----