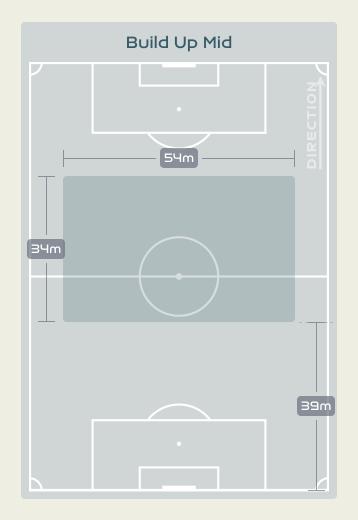

## In Possession Line Height & Team Length

## In Possession Line Height & Team Length

Attempted Line Breaks 9
Inside Shape 6
Outside Shape 3