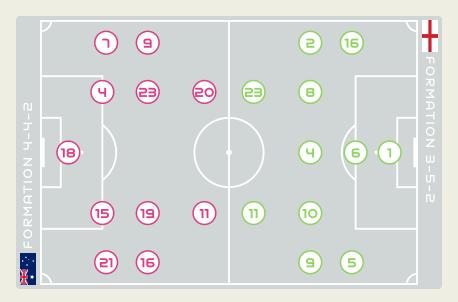

#### STARTING

- 2 18 GK ARNOLD Mackenzie
- O DF CATLEY Steph
- 9 FW FOORD Caitlin
- 11 FW FOWLER Mary
- 15 DF HUNT Clare
- 2 16 FW RASO Hayley 🕨 12
- 9 19 MF GORRY Katrina 488'
- 20 FW KERR Sam (C) 9 63'
- 21 DF CARPENTER Ellie
- 23 MF COONEY-CROSS Kyra

#### SUBSTITUTES

- 2 1 GK WILLIAMS Lydia
- 2 12 GK MICAH Teagan
- 2 DF NEVIN Courtney
- 3 DF LUIK Aivi
- 5 FW VINE Cortnee 12'
- 6 MF WHEELER Clare
- 8 MF CHIDIAC Alex 🕇 88'
- 2 10 MF VAN EGMOND Emily 🚹 81
- (2) 13 MF YALLOP Tameka
- IY DF KENNEDY Alanna
- (S) IT FW SIMON Kyah
- 22 DF GRANT Charlotte

#### STARTING

- EARPS Mary GK 1
- BRONZE Lucy DF 2
- WALSH Keira MF 4 (2)
- 10' GREENWOOD Alex DF 5
  - (C) BRIGHT Millie DF 6
  - STANWAY Georgia MF 8
    - DALY Rachel FW 9
- ↓ 90'
   ⊕ 36'
   TOONE Ella
   MF
   10
  - 😥 🎵 HEMP Lauren FW 11 (
    - CARTER Jessica DF 16 (
- ♣ 87'
   � 86'
   RUSSO Alessia
   FW
   23

#### SUBSTITUTES

- HAMPTON Hannah GK 13
  - ROEBUCK Ellie GK 21 (2)
- ↑ 90' CHARLES Niamh DF 3
  - NOBBS Jordan MF 12
  - WUBBEN-MOY Lotte DF 14
    - MORGAN Esme DF 15
    - COOMBS Laura MF 17
- 95' 187' KELLY Chloe FW 18
  - KELLY Chloe FW 18 (2)

    ENGLAND Beth FW 19 (2)
    - ZELEM Katie MF 20
  - ROBINSON Katie FW 22