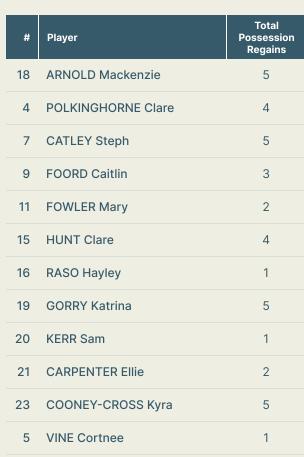

#### **Most Possession Regains**

CARTER Jessica

#### **Out of Possession**

| #  | Player             | Tackles<br>Made / Won | Blocks | Interceptions | Pressing<br>Direct | Pressing<br>Indirect | Duels Won -<br>Aerial | Duels Won -<br>Physical | Possession<br>Contests<br>won | Clearances | Loose Ball<br>Receptions | Pushing On | Pushing On into Pressing | Possession<br>Regains | Possession<br>Interrupted |
|----|--------------------|-----------------------|--------|---------------|--------------------|----------------------|-----------------------|-------------------------|-------------------------------|------------|--------------------------|------------|--------------------------|-----------------------|---------------------------|
| 18 | ARNOLD Mackenzie   | 0 / 0                 | 0      | 0             | 0                  | 0                    | 0                     | 0                       | 0                             | 0          | 3                        | 0          | 0                        | 5                     | 0                         |
| 4  | POLKINGHORNE Clare |                       | 5      |               | 1                  | 3                    | 3                     |                         | 3                             | 6          | 2                        | 4          | 2                        | 4                     | 6                         |
| 7  | CATLEY Steph       | 3 / 0                 | 1      | 1             | 4                  | 8                    | 1                     |                         | 2                             | 5          | 2                        | 29         | 7                        | 5                     | 2                         |
| 9  | FOORD Caitlin      | 2 / 0                 | 1      |               | 6                  | 31                   | 4                     |                         | 4                             |            | 7                        | 30         | 22                       | 3                     | 1                         |
| 11 | FOWLER Mary        | 1/0                   | 3      |               | 4                  | 36                   | 2                     |                         | 2                             | 1          | 6                        | 18         | 6                        | 2                     | 3                         |
| 15 | HUNT Clare         | 2 / 1                 | 1      | 1             | 4                  | 4                    | 3                     |                         | 3                             | 7          | 6                        | 3          | 1                        | 4                     | 5                         |
| 16 | RASO Hayley        | 6 / 1                 |        |               | 6                  | 35                   | 2                     |                         | 2                             |            | 3                        | 38         | 30                       | 1                     |                           |
| 19 | GORRY Katrina      | 7 / 3                 | 2      |               | 12                 | 12                   | 2                     |                         | 2                             | 1          | 8                        | 29         | 8                        | 5                     | 2                         |
| 20 | KERR Sam           |                       | 2      |               | 1                  | 11                   | 6                     |                         | 6                             |            | 4                        | 19         | 6                        | 1                     | 1                         |
| 21 | CARPENTER Ellie    | 1/0                   |        |               | 4                  | 2                    |                       |                         |                               | 3          | 4                        | 12         | 5                        | 2                     | 2                         |
| 23 | COONEY-CROSS Kyra  | 3 / 1                 |        | 1             | 4                  | 7                    | 4                     |                         | 4                             | 2          | 5                        | 11         | 3                        | 5                     | 1                         |
| 5  | VINE Cortnee       | 1/0                   |        |               |                    | 1                    |                       |                         |                               |            | 3                        | 2          | 1                        | 1                     |                           |
| 8  | CHIDIAC Alex       |                       |        |               |                    | 1                    |                       |                         |                               |            |                          |            |                          |                       |                           |
| 10 | VAN EGMOND Emily   |                       |        |               |                    | 1                    |                       |                         |                               |            |                          | 1          | 1                        |                       |                           |