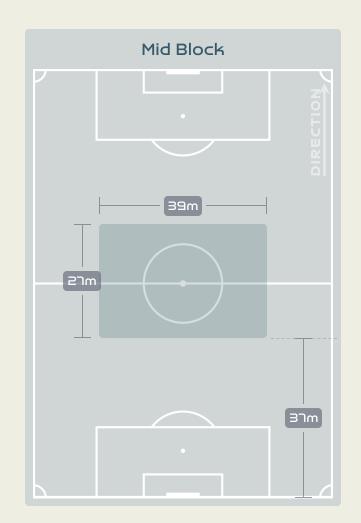

## In Possession Line Height & Team Length

## In Possession Line Height & Team Length

Attempted Line Breaks 9
Inside Shape 6
Outside Shape 3