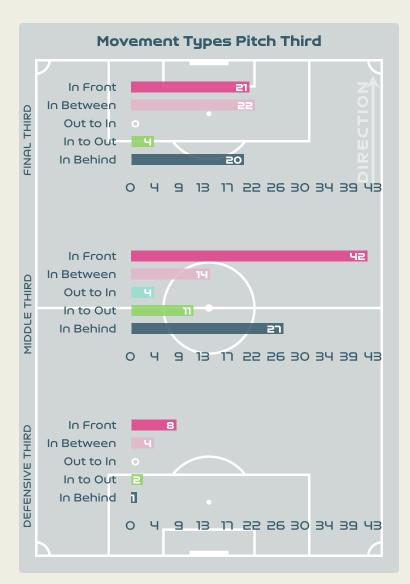

#### **Movement Types by Phase**

#### Top Ranked Players

| Туре       | Player           | Movements |
|------------|------------------|-----------|
| In Front   | 19 GORRY Katrina | 17        |
| In Between | 11 FOWLER Mary   | 15        |
| Out to In  | 9 FOORD Caitlin  | 3         |
| In to Out  | 11 FOWLER Mary   | 7         |
| In Behind  | 20 KERR Sam      | 10        |