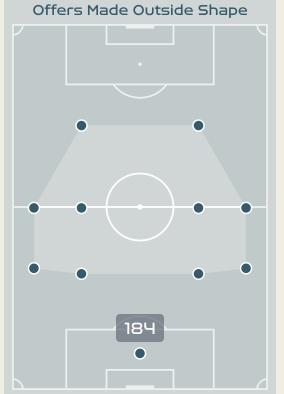

#### Movement to Receive

## In Possession – Offers & Receptions

|    |                    |              | Offer movement types |            |           |           |           |             |                 |
|----|--------------------|--------------|----------------------|------------|-----------|-----------|-----------|-------------|-----------------|
| #  | Player             | Total Offers | In Front             | In Between | Out to In | In to Out | In Behind | No Movement | Offers Received |
| 18 | ARNOLD Mackenzie   | 2            |                      |            |           |           |           | 2           | 2               |
| 4  | POLKINGHORNE Clare | 6            |                      |            |           |           |           | 6           | 1               |
| 7  | CATLEY Steph       | 42           | 15                   |            |           |           | 4         | 23          | 23              |
| 9  | FOORD Caitlin      | 21           | 2                    |            | 3         | 1         | 5         | 10          | 5               |
| 11 | FOWLER Mary        | 39           | 13                   | 15         |           | 7         | 3         | 1           | 15              |
| 15 | HUNT Clare         | 5            |                      |            |           |           |           | 5           | 3               |
| 16 | RASO Hayley        | 18           | 2                    | 1          | 1         | 1         | 9         | 4           | 5               |
| 19 | GORRY Katrina      | 31           | 17                   | 9          |           | 3         |           | 2           | 12              |
| 20 | KERR Sam           | 19           |                      | 9          |           |           | 10        |             | 9               |
| 21 | CARPENTER Ellie    | 41           | 12                   | 1          |           |           | 6         | 22          | 11              |
| 23 | COONEY-CROSS Kyra  | 18           | 9                    | 3          |           | 3         | 1         | 2           | 7               |
| 5  | VINE Cortnee       | 7            |                      |            |           |           | 6         | 1           | 2               |
| 8  | CHIDIAC Alex       | 3            | 1                    | 1          |           |           |           | 1           | 2               |
| 10 | VAN EGMOND Emily   | 7            |                      | 1          |           | 2         | 4         |             |                 |