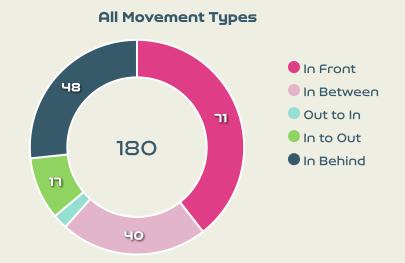

#### **Movement Types by Phase**

#### Top Ranked Players

| Туре       | Player           | Movements |
|------------|------------------|-----------|
| In Front   | 19 GORRY Katrina | 17        |
| In Between | 11 FOWLER Mary   | 15        |
| Out to In  | 9 FOORD Caitlin  | 3         |
| In to Out  | 11 FOWLER Mary   | 7         |
| In Behind  | 20 KERR Sam      | 10        |