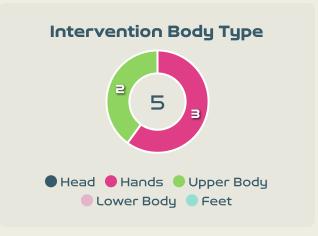

#### **Goal Prevention**

| Total Attempts on Goal | Total Goal    | Save & | Deflect & | Save &  | Save    | No Save |
|------------------------|---------------|--------|-----------|---------|---------|---------|
| Faced                  | Interventions | Retain | Retain    | Deflect | Attempt | Attempt |
| 1/                     | 2             | 0      | 0         | 2       | 2       | 0       |