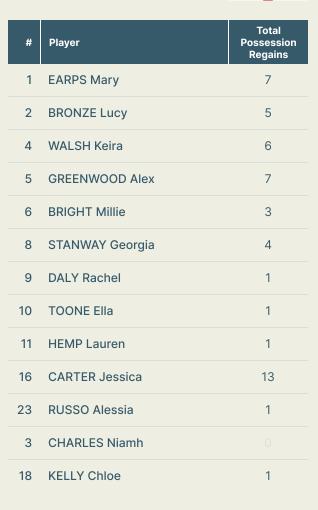

| 19 GORRY Katrina | 17        |
| In Between | 11 FOWLER Mary   | 15        |
| Out to In  | 9 FOORD Caitlin  | 3         |
| In to Out  | 11 FOWLER Mary   | 7         |
| In Behind  | 20 KERR Sam      | 10        |



### **Movement to Receive**



#### **Movement Types by Phase**





#### Top Ranked Players

| Туре       | Player            | Movements |
|------------|-------------------|-----------|
| In Front   | 4 WALSH Keira     | 44        |
| In Between | 8 STANWAY Georgia | 19        |
| Out to In  | 10 TOONE Ella     | 3         |
| In to Out  | 11 HEMP Lauren    | 5         |
| In Behind  | 11 HEMP Lauren    | 23        |





# OUT OF POSSESSION



#### **Defensive Actions**



















CHIDIAC Alex

10 VAN EGMOND Emily







## **Defensive Actions**

























#### **Possession Contests**



#### **Most Possession Regains**

CARTER Jessica

## Defensive Line Height & Team Length









## Defensive Line Height & Team Length









## **Defensive Pressure**







| 198    | Total Pressures            | ורו   |
|--------|----------------------------|-------|
| 46     | Direct Pressures           | 57    |
| 1.46s  | Avg Pressure Duration      | 1.59s |
| 56     | Forced Turnovers           | 57    |
| 11.05s | Ball Recovery Time         | 10.8s |
| 92     | Pushing on into Pressing   | 56    |
| 196    | Pushing on                 | 122   |
| 43     | Pressing Direction Inside  | 28    |
| 93     | Pressing Direction Outside | 96    |
|        |                            |       |

Most Direct
Pressures

12
GORRY Katrina
RIGHT CENTRE