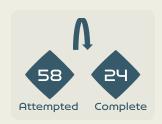

## Offering to Receive

| #  | Player             | Offers<br>Made | Offers<br>Received | % Made &<br>Received |
|----|--------------------|----------------|--------------------|----------------------|
| 18 | ARNOLD Mackenzie   | 2              | 2                  | 100%                 |
| 4  | POLKINGHORNE Clare | 6              | 1                  | 16.7%                |
| 7  | CATLEY Steph       | 42             | 23                 | 54.8%                |
| 9  | FOORD Caitlin      | 21             | 5                  | 23.8%                |
| 11 | FOWLER Mary        | 39             | 15                 | 38.5%                |
| 15 | HUNT Clare         | 5              | 3                  | 60%                  |
| 16 | RASO Hayley        | 18             | 5                  | 27.8%                |
| 19 | GORRY Katrina      | 31             | 12                 | 38.7%                |
| 20 | KERR Sam           | 19             | 9                  | 47.4%                |
| 21 | CARPENTER Ellie    | 41             | 11                 | 26.8%                |
| 23 | COONEY-CROSS Kyra  | 18             | 7                  | 38.9%                |
| 5  | VINE Cortnee       | 7              | 2                  | 28.6%                |
| 8  | CHIDIAC Alex       | 3              | 2                  | 66.7%                |
| 10 | VAN EGMOND Emily   | 7              | 0                  | 0%                   |