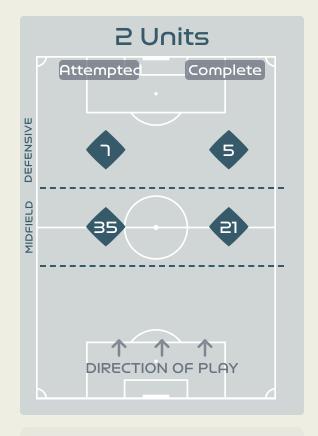

# Attempted Line Breaks 121

Attempted Line Breaks 31
Inside Shape 22
Outside Shape 9

|    |                    |                             |                             |                               | 4 Units           |                               |                  | 3 Units           |                   | 2 Units          |                   | Direction        |                   |         | Distribution Type |      |      |       |                     |
|----|--------------------|-----------------------------|-----------------------------|-------------------------------|-------------------|-------------------------------|------------------|-------------------|-------------------|------------------|-------------------|------------------|-------------------|---------|-------------------|------|------|-------|---------------------|
| #  | Player             | Line<br>Breaks<br>Attempted | Line<br>Breaks<br>Completed | Line Break<br>Completion<br>% | Attacking<br>Line | Attacking<br>Midfield<br>Line | Midfield<br>Line | Defensive<br>Line | Attacking<br>Line | Midfield<br>Line | Defensive<br>Line | Midfield<br>Line | Defensive<br>Line | Through | Around            | Over | Pass | Cross | Ball<br>Progression |
| 18 | ARNOLD Mackenzie   | 11                          | 6                           | 54%                           |                   | 2                             |                  |                   | 6                 | 3                |                   |                  |                   |         |                   | 11   | 11   |       |                     |
| 4  | POLKINGHORNE Clare | 8                           | 8                           | 100%                          | 1                 | 1                             |                  |                   | 5                 |                  |                   | 1                |                   | 2       | 4                 | 2    | 8    |       |                     |
| 7  | CATLEY Steph       | 23                          | 15                          | 65%                           |                   | 1                             |                  |                   | 4                 | 10               | 1                 | 6                | 1                 | 2       | 13                | 8    | 23   |       |                     |
| 9  | FOORD Caitlin      | 11                          | 7                           | 63%                           | 1                 |                               | 1                |                   | 2                 | 2                | 3                 | 1                | 1                 |         | 7                 | 4    | 11   |       |                     |
| 11 | FOWLER Mary        | 13                          | 9                           | 69%                           |                   |                               |                  |                   |                   | 2                |                   | 8                | 3                 | 5       | 2                 | 6    | 11   | 2     |                     |
| 15 | HUNT Clare         | 5                           | 2                           | 40%                           |                   |                               |                  |                   | 2                 | 2                |                   | 1                |                   |         | 1                 | 4    | 5    |       |                     |
| 16 | RASO Hayley        | 2                           |                             |                               |                   |                               |                  |                   |                   | 1                |                   |                  | 1                 | 1       |                   | 1    | 2    |       |                     |
| 19 | GORRY Katrina      | 14                          | 9                           | 64%                           |                   |                               |                  |                   | 2                 | 7                |                   | 5                |                   | 7       | 3                 | 4    | 14   |       |                     |
| 20 | KERR Sam           | 1                           |                             |                               |                   |                               |                  |                   |                   | 1                |                   |                  |                   |         | 1                 |      | 1    |       |                     |
| 21 | CARPENTER Ellie    | 19                          | 13                          | 68%                           |                   | 1                             |                  |                   | 4                 | 8                |                   | 5                | 1                 | 1       | 8                 | 10   | 17   |       | 2                   |
| 23 | COONEY-CROSS Kyra  | 15                          | 11                          | 73%                           |                   |                               |                  | 1                 | 2                 | 6                | 1                 | 5                |                   | 2       | 5                 | 8    | 12   | 2     | 1                   |
| 5  | VINE Cortnee       | 2                           | 1                           | 50%                           |                   |                               |                  |                   |                   |                  |                   | 2                |                   |         | 1                 | 1    | 1    | 1     |                     |
| 8  | CHIDIAC Alex       | 1                           |                             |                               |                   |                               |                  |                   |                   |                  |                   | 1                |                   |         |                   | 1    | 1    |       |                     |
| 10 | VAN EGMOND Emily   |                             |                             |                               |                   |                               |                  |                   |                   |                  |                   |                  |                   |         |                   |      |      |       |                     |