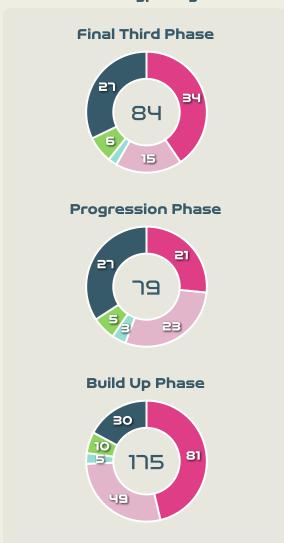

| 76.9%                |
| 23 | RUSSO Alessia   | 32             | 16                 | 50%                  |
| 3  | CHARLES Niamh   | 0              | 0                  | 0%                   |
| 18 | KELLY Chloe     | 4              | 1                  | 25%                  |



Offers Made in Middle Third

#### Movement to Receive



#### **Movement Types by Phase**





#### Top Ranked Players

| Туре       | Player           | Movements |
|------------|------------------|-----------|
| In Front   | 19 GORRY Katrina | 17        |
| In Between | 11 FOWLER Mary   | 15        |
| Out to In  | 9 FOORD Caitlin  | 3         |
| In to Out  | 11 FOWLER Mary   | 7         |
| In Behind  | 20 KERR Sam      | 10        |



### **Movement to Receive**



#### **Movement Types by Phase**





#### Top Ranked Players

| Туре       | Player            | Movements |
|------------|-------------------|-----------|
| In Front   | 4 WALSH Keira     | 44        |
| In Between | 8 STANWAY Georgia | 19        |
| Out to In  | 10 TOONE Ella     | 3         |
| In to Out  | 11 HEMP Lauren    | 5         |
| In Behind  | 11 HEMP Lauren    | 23        |





# OUT OF POSSESSION



#### **Defensive Actions**



















CHIDIAC Alex

10 VAN EGMOND Emily







## **Defensive Actions**

























#### **Possession Contests**



#### **Most Possession Regains**

CARTER Jessica

## Defensive Line Height & Team Length









## Defensive Line Height & Team Length









## **Defensive Pressure**







| 198    | Total Pressures            | ורו   |
|--------|--------