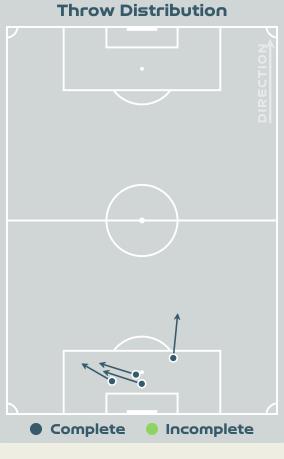

s  | Avg Pressure Duration      | 1.59s |
| 56     | Forced Turnovers           | 57    |
| 11.05s | Ball Recovery Time         | 10.8s |
| 92     | Pushing on into Pressing   | 56    |
| 196    | Pushing on                 | 122   |
| 43     | Pressing Direction Inside  | 28    |
| 93     | Pressing Direction Outside | 96    |
|        |                            |       |

Most Direct
Pressures

12
GORRY Katrina
RIGHT CENTRE MIDFIELD

Most Direct
Pressures

18
STANWAY Georgia
RIGHT CENTRE MIDFIELD





# GOALKEEPING



## Goalkeeping Involvement



#### Australia GK Involvement Timeline







#### **England GK Involvement Timeline**





## **Goalkeeping Distribution**



**Total Distributions** 

















## **Goalkeeping Distribution**







Side Kick

Drop Kick

From Hands













#### **Goal Prevention**













| Total Attempts on Goal | Total Goal    | Save & | Deflect & | Save &  | Save    | No Save |
|------------------------|---------------|--------|-----------|---------|---------|---------|
| Faced                  | Interventions | Retain | Retain    | Deflect | Attempt | Attempt |
| 1/                     | 2             | 0      | 0         | 2       | 2       | 0       |

### **Goal Prevention**













| Total Attempts on Goal | Total Goal    | Save & | Deflect & | Save &  | Save    | No Save |
|------------------------|---------------|--------|-----------|---------|---------|---------|
| Faced                  | Interventions | Retain | Retain    | Deflect | Attempt | Attempt |
| 12                     | 1             | 2      | 0