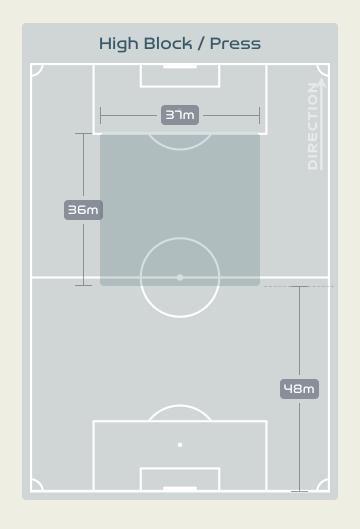

Out  | 11 FOWLER Mary   | 7         |
| In Behind  | 20 KERR Sam      | 10        |



### **Movement to Receive**



#### **Movement Types by Phase**





#### Top Ranked Players

| Туре       | Player            | Movements |
|------------|-------------------|-----------|
| In Front   | 4 WALSH Keira     | 44        |
| In Between | 8 STANWAY Georgia | 19        |
| Out to In  | 10 TOONE Ella     | 3         |
| In to Out  | 11 HEMP Lauren    | 5         |
| In Behind  | 11 HEMP Lauren    | 23        |





# OUT OF POSSESSION



#### **Defensive Actions**



















CHIDIAC Alex

10 VAN EGMOND Emily







## **Defensive Actions**

























#### **Possession Contests**



#### **Most Possession Regains**

CARTER Jessica

## Defensive Line Height & Team Length









## Defensive Line Height & Team Length









## **Defensive Pressure**







| 198    | Total Pressures            | ורו   |
|--------|----------------------------|-------|
| 46     | Direct Pressures           | 57    |
| 1.46s  | Avg Pressure Duration      | 1.59s |
| 56     | Forced Turnovers           | 57    |
| 11.05s | Ball Recovery Time         | 10.8s |
| 92     | Pushing on into Pressing   | 56    |
| 196    | Pushing on                 | 122   |
| 43     | Pressing Direction Inside  | 28    |
| 93     | Pressing Direction Outside | 96    |
|        |                            |       |

Most Direct
Pressures

12
GORRY Katrina
RIGHT CENTRE MIDFIELD

Most Direct
Pressures

18
STANWAY Georgia
RIGHT CENTRE MIDFIELD





# GOALKEEPING



## Goalkeeping Involvement



####