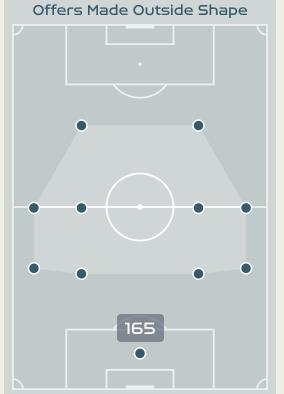

## Offering to Receive

| #  | Player          | Offers<br>Made | Offers<br>Received | % Made &<br>Received |
|----|-----------------|----------------|--------------------|----------------------|
| 1  | EARPS Mary      | 5              | 2                  | 40%                  |
| 2  | BRONZE Lucy     | 20             | 9                  | 45%                  |
| 4  | WALSH Keira     | 58             | 27                 | 46.6%                |
| 5  | GREENWOOD Alex  | 28             | 21                 | 75%                  |
| 6  | BRIGHT Millie   | 1              | 0                  | 0%                   |
| 8  | STANWAY Georgia | 45             | 21                 | 46.7%                |
| 9  | DALY Rachel     | 35             | 8                  | 22.9%                |
| 10 | TOONE Ella      | 48             | 12                 | 25%                  |
| 11 | HEMP Lauren     | 48             | 12                 | 25%                  |
| 16 | CARTER Jessica  | 13             | 10                 | 76.9%                |
| 23 | RUSSO Alessia   | 32             | 16                 | 50%                  |
| 3  | CHARLES Niamh   | 0              | 0                  | 0%                   |
| 18 | KELLY Chloe     | 4              | 1                  | 25%                  |

Offers Made in Middle Third