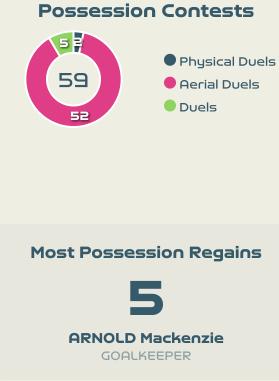

#### **Possession Contests**

#### **Out of Possession**

| #  | Player             | Tackles<br>Made / Won | Blocks | Interceptions | Pressing<br>Direct | Pressing<br>Indirect | Duels Won -<br>Aerial | Duels Won -<br>Physical | Possession<br>Contests<br>won | Clearances | Loose Ball<br>Receptions | Pushing On | Pushing On into Pressing | Possession<br>Regains | Possession<br>Interrupted |
|----|--------------------|-----------------------|--------|---------------|--------------------|----------------------|-----------------------|-------------------------|-------------------------------|------------|--------------------------|------------|--------------------------|-----------------------|---------------------------|
| 18 | ARNOLD Mackenzie   | 0 / 0                 | 0      | 0             | 0                  | 0                    | 0                     | 0                       | 0                             | 0          | 3                        | 0          | 0                        | 5                     | 0                         |
| 4  | POLKINGHORNE Clare |                       | 5      |               | 1                  | 3                    | 3                     |                         | 3                             | 6          | 2                        | 4          | 2                        | 4                     | 6                         |
| 7  | CATLEY Steph       | 3 / 0                 | 1      | 1             | 4                  | 8                    | 1                     |                         | 2                             | 5          | 2                        | 29         | 7                        | 5                     | 2                         |
| 9  | FOORD Caitlin      | 2 / 0                 | 1      |               | 6                  | 31                   | 4                     |                         | 4                             |            | 7                        | 30         | 22                       | 3                     | 1                         |
| 11 | FOWLER Mary        | 1/0                   | 3      |               | 4                  | 36                   | 2                     |                         | 2                             | 1          | 6                        | 18         | 6                        | 2                     | 3                         |
| 15 | HUNT Clare         | 2 / 1                 | 1      | 1             | 4                  | 4                    | 3                     |                         | 3                             | 7          | 6                        | 3          | 1                        | 4                     | 5                         |
| 16 | RASO Hayley        | 6 / 1                 |        |               | 6                  | 35                   | 2                     |                         | 2                             |            | 3                        | 38         | 30                       | 1                     |                           |
| 19 | GORRY Katrina      | 7 / 3                 | 2      |               | 12                 | 12                   | 2                     |                         | 2                             | 1          | 8                        | 29         | 8                        | 5                     | 2                         |
| 20 | KERR Sam           |                       | 2      |               | 1                  | 11                   | 6                     |                         | 6                             |            | 4                        | 19         | 6                        | 1                     | 1                         |
| 21 | CARPENTER Ellie    | 1/0                   |        |               | 4                  | 2                    |                       |                         |                               | 3          | 4                        | 12         | 5                        | 2                     | 2                         |
| 23 | COONEY-CROSS Kyra  | 3 / 1                 |        | 1             | 4                  | 7                    | 4                     |                         | 4                             | 2          | 5                        | 11         | 3                        | 5                     | 1                         |
| 5  | VINE Cortnee       | 1/0                   |        |               |                    | 1                    |                       |                         |                               |            | 3                        | 2          | 1                        | 1                     |                           |
| 8  | CHIDIAC Alex       |                       |        |               |                    | 1                    |                       |                         |                               |            |                          |            |                          |                       |                           |
| 10 | VAN EGMOND Emily   |                       |        |               |                    | 1                    |                       |                         |                               |            |                          | 1          | 1                        |                       |                           |