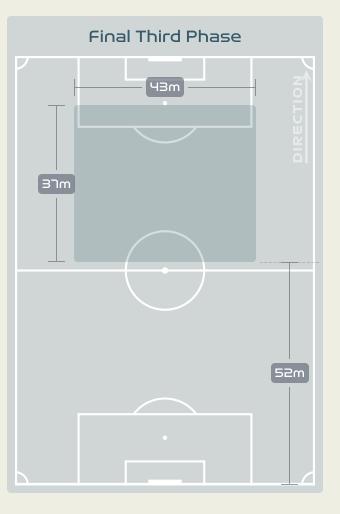

| 110       |
| 23        |        | Cross              | es                      | 13        |
| 15        |        | Ball Progre        | ssions                  | 10        |
| 198 (46)  | Defens | ive Pressures Appl | lied (Direct Pressures) | ורו (5ר)  |
| 56        |        | Forced Tur         | novers                  | 57        |
| 65        |        | Second             | Balls                   | 63        |
| 107.3 km  |        | Total Distance     | e Covered               | 106.5 km  |
| 4.9 km    | Zone   | e 4 – Low Speed Sp | orinting: 19-23km/h     | 5 km      |



## **Phases of Play**



#### IN POSSESSION



#### **OUT OF POSSESSION**





# IN POSSESSION



## In Possession Line Height & Team Length









## In Possession Line Height & Team Length













Attempted Line Breaks 9
Inside Shape 6
Outside Shape 3

# Attempted Line Breaks 125



Attempted Line Breaks 74
Inside Shape 48
Outside Shape 26









Attempted Line Breaks 42
Inside Shape 25
Outside Shape 17





Attempted Line Breaks 7
Inside Shape 7
Outside Shape 0

# Attempted Line Breaks 121













Attempted Line Breaks 31
Inside Shape 22
Outside Shape 9





|    |                    |                             |                             |                               | 4 Units           |                               |                  | 3 Units           |                   | 2 Units          |                   | Direction        |                   |         | Distribution Type |      |      |       |                     |
|----|--------------------|--------