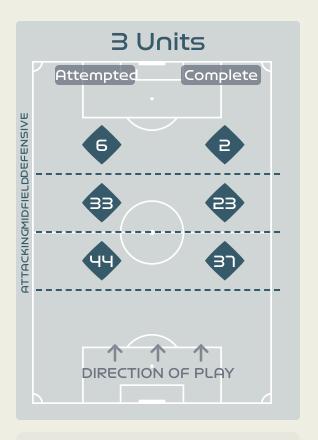

# Attempted Line Breaks 125

Attempted Line Breaks 74
Inside Shape 48
Outside Shape 26

Attempted Line Breaks 42
Inside Shape 25
Outside Shape 17

Attempted Line Breaks 7
Inside Shape 7
Outside Shape 0

# Attempted Line Breaks 121

Attempted Line Breaks 31
Inside Shape 22
Outside Shape 9

|    |                    |                             |                             |                               | 4 Units           |                               |                  | 3 Units           |                   | 2 Units          |                   | Direction        |                   |         | Distribution Type |      |      |       |                     |
|----|--------------------|-----------------------------|-----------------------------|-------------------------------|-------------------|-------------------------------|------------------|-------------------|-------------------|------------------|-------------------|------------------|-------------------|---------|-------------------|------|------|-------|---------------------|
| #  | Player             | Line<br>Breaks<br>Attempted | Line<br>Breaks<br>Completed | Line Break<br>Completion<br>% | Attacking<br>Line | Attacking<br>Midfield<br>Line | Midfield<br>Line | Defensive<br>Line | Attacking<br>Line | Midfield<br>Line | Defensive<br>Line | Midfield<br>Line | Defensive<br>Line | Through | Around            | Over | Pass | Cross | Ball<br>Progression |
| 18 | ARNOLD Mackenzie   | 11                          | 6                           | 54%                           |                   | 2                             |                  |                   | 6                 | 3                |                   |                  |                   |         |                   | 11   | 11   |       |                     |
| 4  | POLKINGHORNE Clare | 8                           | 8                           | 100%                          | 1                 | 1                             |                  |                   | 5                 |                  |                   | 1                |                   | 2       | 4                 | 2    | 8    |       |                     |
| 7  | CATLEY Steph       | 23                          | 15                          | 65%                           |                   | 1                             |                  |                   | 4                 | 10               | 1                 | 6                | 1                 | 2       | 13                | 8    | 23   |       |                     |
| 9  | FOORD Caitlin      | 11                          | 7                           | 63%                           | 1                 |                               | 1                |                   | 2                 | 2                | 3                 | 1                | 1                 |         | 7                 | 4    | 11   |       |                     |
| 11 | FOWLER Mary        | 13                          | 9                           | 69%                           |                   |                               |                  |                   |                   | 2                |                   | 8                | 3                 | 5       | 2                 | 6    | 11   | 2     |                     |
| 15 | HUNT Clare         | 5                           | 2                           | 40%                           |                   |                               |                  |                   | 2                 | 2                |                   | 1                |                   |         | 1                 | 4    | 5    |       |                     |
| 16 | RASO Hayley        | 2                           |                             |                               |                   |                               |                  |                   |                   | 1                |                   |                  | 1                 | 1       |                   | 1    | 2    |       |                     |
| 19 | GORRY Katrina      | 14                          | 9                           | 64%                           |                   |                               |                  |                   | 2                 | 7                |                   | 5                |                   | 7       | 3                 | 4    | 14   |       |                     |
| 20 | KERR Sam           | 1                           |                             |                               |                   |                               |                  |                   |                   | 1                |                   |                  |                   |         | 1                 |      | 1    |       |                     |
| 21 | CARPENTER Ellie    | 19                          | 13                          | 68%                           |                   | 1                             |                  |                   | 4                 | 8                |                   | 5                | 1                 | 1       | 8                 | 10   | 17   |       | 2                   |
| 23 | COONEY-CROSS Kyra  | 15                          | 11                          | 73%                           |                   |                               |                  | 1                 | 2                 | 6                | 1                 | 5                |                   | 2       | 5                 | 8    | 12   | 2     | 1                   |
| 5  | VINE Cortnee       | 2                           | 1                           | 50%                           |                   |                               |                  |                   |                   |                  |                   | 2                |                   |         | 1                 | 1    | 1    | 1     |                     |
| 8  | CHIDIAC Alex       | 1                           |                             |                               |                   |                               |                  |                   |                   |                  |                   | 1                |                   |         |                   | 1    | 1    |       |                     |
| 10 | VAN EGMOND Emily   |                             |                             |                               |                   |                               |                  |                   |                   |                  |                   |                  |                   |         |                   |      |      |       |                     |