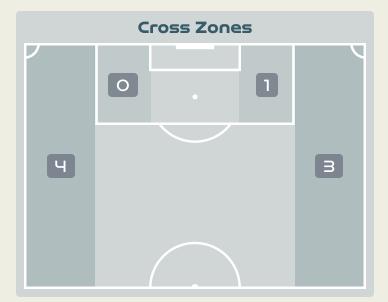

## Crosses (Open Play)

| #  | Player             | Inswing | Outswing | Driven | Lofted | Cutback | Push<br>Cross | Total<br>Attempted |
|----|--------------------|---------|----------|--------|--------|---------|---------------|--------------------|
| 18 | ARNOLD Mackenzie   |         |          |        |        |         |               |                    |
| 4  | POLKINGHORNE Clare |         |          |        |        |         |               |                    |
| 7  | CATLEY Steph       |         | 1        |        | 2      |         | 1             | 4                  |
| 9  | FOORD Caitlin      |         |          |        | 1      |         |               | 1                  |
| 11 | FOWLER Mary        | 2       |          |        |        |         |               | 2                  |
| 15 | HUNT Clare         |         |          |        |        |         |               |                    |
| 16 | RASO Hayley        |         |          |        |        |         |               |                    |
| 19 | GORRY Katrina      |         |          |        |        |         |               |                    |
| 20 | KERR Sam           |         |          |        | 3      |         |               | 3                  |
| 21 | CARPENTER Ellie    |         | 1        |        |        |         |               | 1                  |
| 23 | COONEY-CROSS Kyra  |         | 1        |        | 1      |         |               | 2                  |
| 5  | VINE Cortnee       |         | 1        |        | 1      |         | 2             | 4                  |
| 8  | CHIDIAC Alex       |         |          |        |        |         |               |                    |
| 10 | VAN EGMOND Emily   |         |          |        |        |         |               |                    |

## Crosses (Open Play)

| #  | Player          | Inswing | Outswing | Driven | Lofted | Cutback | Push<br>Cross | Total<br>Attempted |
|----|-----------------|---------|----------|--------|--------|---------|---------------|--------------------|
| 1  | EARPS Mary      | 0       | 0        | 0      | 0      | 0       | 0             | 0                  |
| 2  | BRONZE Lucy     |         |          |        | 3      |         |               | 3                  |
| 4  | WALSH Keira     |         |          |        |        |         |               |                    |
| 5  | GREENWOOD Alex  |         |          |        |        |         |               |                    |
| 6  | BRIGHT Millie   |         |          |        |        |         |               |                    |
| 8  | STANWAY Georgia |         |          |        | 1      |         |               | 1                  |
| 9  | DALY Rachel     | 1       |          |        | 1      |         |               | 2                  |
| 10 | TOONE Ella      |         |          |        | 1      |         |               | 1                  |
| 11 | HEMP Lauren     |         | 1        |        |        |         |               | 1                  |
| 16 | CARTER Jessica  |         |          |        |        |         |               |                    |
| 23 | RUSSO Alessia   |         |          |        |        |         |               |                    |
| 3  | CHARLES Niamh   |         |          |        |        |         |               |                    |
| 18 | KELLY Chloe     |         |          |        |        |         |               |                    |