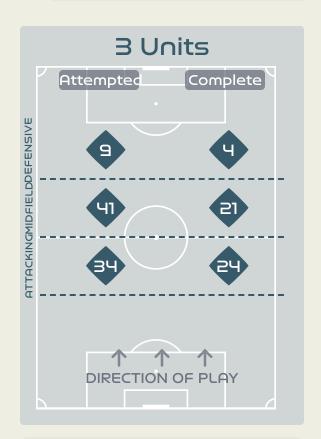

Attempted Line Breaks

142

Attempted Line Breaks 49
Inside Shape 35
Outside Shape 14

|    |                    |                             |                             |                               |                   | 4 U                           | nits             |                   |                   | 3 Units          |                   | 2 L              | Inits             |         | Direction |      | Di   | stribution 1 | Гуре                |
|----|--------------------|-----------------------------|-----------------------------|-------------------------------|-------------------|-------------------------------|------------------|-------------------|-------------------|------------------|-------------------|------------------|-------------------|---------|-----------|------|------|--------------|---------------------|
| #  | Player             | Line<br>Breaks<br>Attempted | Line<br>Breaks<br>Completed | Line Break<br>Completion<br>% | Attacking<br>Line | Attacking<br>Midfield<br>Line | Midfield<br>Line | Defensive<br>Line | Attacking<br>Line | Midfield<br>Line | Defensive<br>Line | Midfield<br>Line | Defensive<br>Line | Through | Around    | Over | Pass | Cross        | Ball<br>Progression |
| 18 | ARNOLD Mackenzie   | 24                          | 5                           | 20%                           |                   | 1                             |                  |                   | 11                | 10               |                   | 2                |                   |         |           | 24   | 24   |              |                     |
| 7  | CATLEY Steph       | 12                          | 7                           | 58%                           |                   |                               |                  |                   | 1                 | 3                | 1                 | 6                | 1                 | 3       | 4         | 5    | 11   | 1            |                     |
| 9  | FOORD Caitlin      | 3                           | 2                           | 66%                           |                   |                               |                  |                   |                   | 1                |                   | 1                | 1                 | 2       | 1         |      | 3    |              |                     |
| 10 | VAN EGMOND Emily   | 7                           | 5                           | 71%                           |                   |                               |                  |                   |                   | 4                | 2                 | 1                |                   | 3       | 2         | 2    | 7    |              |                     |
| 11 | FOWLER Mary        | 2                           | 2                           | 100%                          |                   |                               |                  | 1                 |                   | 1                |                   |                  |                   | 1       |           | 1    | 2    |              |                     |
| 14 | KENNEDY Alanna     | 6                           | 4                           | 66%                           |                   |                               |                  |                   | 4                 | 1                |                   | 1                |                   |         | 4         | 2    | 6    |              |                     |
| 15 | HUNT Clare         | 9                           | 6                           | 66%                           |                   |                               |                  |                   | 6                 | 1                | 1                 | 1                |                   | 4       | 3         | 2    | 9    |              |                     |
| 16 | RASO Hayley        | 2                           |                             |                               |                   |                               |                  |                   |                   |                  |                   | 1                | 1                 |         |           | 2    | 2    |              |                     |
| 19 | GORRY Katrina      | 13                          | 9                           | 69%                           |                   |                               |                  |                   | 2                 | 4                | 3                 | 4                |                   | 2       | 3         | 8    | 12   | 1            |                     |
| 21 | CARPENTER Ellie    | 25                          | 14                          | 56%                           |                   | 1                             |                  |                   | 9                 | 7                | 2                 | 5                | 1                 | 3       | 3         | 19   | 24   |              | 1                   |
| 23 | COONEY-CROSS Kyra  | 10                          | 10                          | 100%                          |                   |                               |                  |                   | 1                 | 7                |                   | 2                |                   | 8       |           | 2    | 8    |              | 2                   |
| 4  | POLKINGHORNE Clare |                             |                             |                               |                   |                               |                  |                   |                   |                  |                   |                  |                   |         |           |      |      |              |                     |
| 5  | VINE Cortnee       | 1                           |                             |                               |                   |                               |                  |                   |                   | 1                |                   |                  |                   |         | 1         |      |      |              | 1                   |
| 13 | YALLOP Tameka      |                             |                             |                               |                   |                               |                  |                   |                   |                  |                   |                  |                   |         |           |      |      |              |                     |
| 20 | KERR Sam           | 1                           | 1                           | 100%                          |                   |                               |                  |                   |                   | 1                |                   |                  |                   | 1       |           |      | 1    |              |                     |