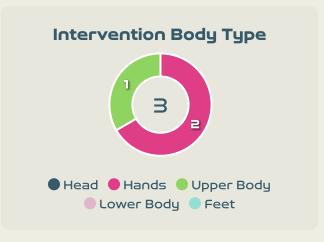

### **Goal Prevention**

| Total Attempts on Goal | Total Goal    | Save & | Deflect & | Save &  | Save    | No Save |
|------------------------|---------------|--------|-----------|---------|---------|---------|
| Faced                  | Interventions | Retain | Retain    | Deflect | Attempt | Attempt |
| 10                     | 1             | 1      | 0         | 0       | 1       | 8       |