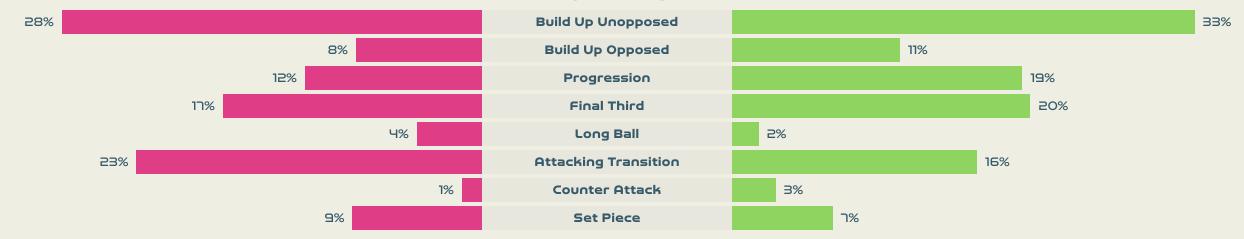

|           | Defensive Line    | Breaks                | 8         |
| 51          | F         | Receptions in the | Final Third           | רפ        |
| 11          |           | Crosses           | 5                     | 11        |
| 55          |           | Ball Progres      | sions                 | 16        |
| 196 (44)    | Defensive | Pressures Applie  | ed (Direct Pressures) | 193 (46)  |
| 74          |           | Forced Turn       | overs                 | 81        |
| 83          |           | Second B          | alls                  | 82        |
| 112.6 km    |           | Total Distance    | Covered               | 111.5 km  |
| 5.2 km      | Zone 4    | – Low Speed Spr   | inting: 19-23km/h     | 5.1 km    |



## **Phases of Play**



#### IN POSSESSION



#### **OUT OF POSSESSION**





# IN POSSESSION



Australia v Denmark

# In Possession Line Height & Team Length









# In Possession Line Height & Team Length













Attempted Line Breaks 3
Inside Shape 2
Outside Shape 1

Attempted Line Breaks

115













Attempted Line Breaks 28
Inside Shape 24
Outside Shape 4





Attempted Line Breaks 1
Inside Shape 1
Outside Shape 0

Attempted Line Breaks

142













Attempted Line Breaks 49
Inside Shape 35
Outside Shape 14





|    |                    |                             |                             |                               |                   | 4 U                           | nits             |                   |                   | 3 Units          |                   | 2 L              | Inits