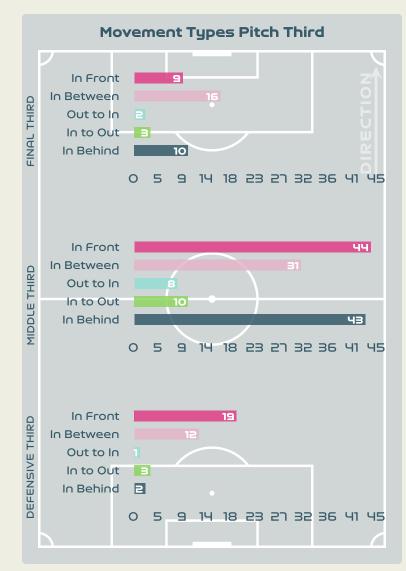

L Kathrine      | 75 | 23 | 30.7 |
| 17 | MADSEN Rikke Marie | 39 | 9  | 23.  |
| 19 | THOMSEN Janni      | 34 | 4  | 11.8 |
| 2  | HASBO Josefine     | 19 | 5  | 26.3 |
| 7  | TROELSGAARD Sanne  | 1  | 1  | 100  |
| 8  | SNERLE Emma        | 2  | 1  | 50   |
| 20 | BRUUN Signe        | 15 | 5  | 33.3 |
| 21 | GE II Millo        | 0  | 2  | 25   |



196



## Movement to Receive



#### **Movement Types by Phase**





#### Top Ranked Players

| Туре       | Player               | Movements |
|------------|----------------------|-----------|
| In Front   | 19 GORRY Katrina     | 23        |
| In Between | 11 FOWLER Mary       | 17        |
| Out to In  | 9 FOORD Caitlin      | 4         |
| In to Out  | 23 COONEY-CROSS Kyra | 6         |
| In Behind  | 9 FOORD Caitlin      | 23        |



### Movement to Receive



#### **Movement Types by Phase**





#### Top Ranked Players

| Туре       | Player             | Movements |
|------------|--------------------|-----------|
| In Front   | 12 KUHL Kathrine   | 41        |
| In Between | 12 KUHL Kathrine   | 26        |
| Out to In  | 12 KUHL Kathrine   | 1         |
| In to Out  | 10 HARDER Pernille | 7         |
| In Behind  | 10 HARDER Pernille | 24        |





# OUT OF POSSESSION



. . . . . . . . . . . . . . . . . . .

## **Defensive Actions**



# Player



Total

Possession Regains

9

2

2

10

9

3

7

















VAN EGMOND Emily

**FOWLER Mary** 

**RASO Hayley** 

**GORRY Katrina** 





#### Posse



| ession Contests | 14 | KENNEDY Alanna |
|-----------------|----|----------------|
|                 | 15 |