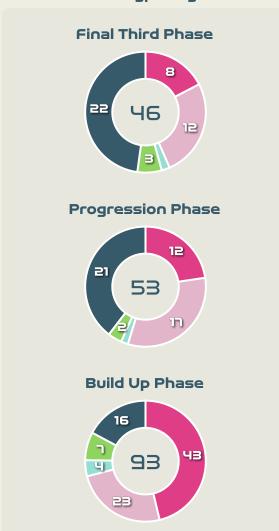

| /0   |
|----|--------------------|----|----|------|
| 3  | BALLISAGER Stine   | 38 | 24 | 63.2 |
| 4  | SEVECKE Rikke      | 21 | 6  | 28.6 |
| 5  | BOYE Simone        | 13 | 12 | 92.3 |
| 6  | HOLMGAARD Karen    | 13 | 2  | 15.4 |
| 9  | VANGSGAARD Amalie  | 28 | 6  | 21.4 |
| 10 | HARDER Pernille    | 67 | 15 | 22.4 |
| 11 | VEJE Katrine       | 25 | 13 | 52   |
| 12 | KUHL Kathrine      | 75 | 23 | 30.7 |
| 17 | MADSEN Rikke Marie | 39 | 9  | 23.  |
| 19 | THOMSEN Janni      | 34 | 4  | 11.8 |
| 2  | HASBO Josefine     | 19 | 5  | 26.3 |
| 7  | TROELSGAARD Sanne  | 1  | 1  | 100  |
| 8  | SNERLE Emma        | 2  | 1  | 50   |
| 20 | BRUUN Signe        | 15 | 5  | 33.3 |
| 21 | GE II Millo        | 0  | 2  | 25   |



196



## Movement to Receive



#### **Movement Types by Phase**





#### Top Ranked Players

| Туре       | Player               | Movements |
|------------|----------------------|-----------|
| In Front   | 19 GORRY Katrina     | 23        |
| In Between | 11 FOWLER Mary       | 17        |
| Out to In  | 9 FOORD Caitlin      | 4         |
| In to Out  | 23 COONEY-CROSS Kyra | 6         |
| In Behind  | 9 FOORD Caitlin      | 23        |



### Movement to Receive



#### **Movement Types by Phase**





#### Top Ranked Players

| Туре       | Player             | Movements |
|------------|--------------------|-----------|
| In Front   | 12 KUHL Kathrine   | 41        |
| In Between | 12 KUHL Kathrine   | 26        |
| Out to In  | 12 KUHL Kathrine   | 1         |
| In to Out  | 10 HARDER Pernille | 7         |
| In Behind  | 10 HARDER Pernille | 24