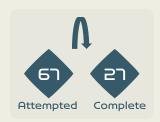

Attempted Line Breaks

142

Attempted Line Breaks 49
Inside Shape 35
Outside Shape 14

|    |                    |                             |                             |                               |                   | 4 U                           | nits             |                   |                   | 3 Units          |                   | 2 L              | Inits             |         | Direction |      | Di   | stribution 1 | Гуре                |
|----|--------------------|-----------------------------|-----------------------------|-------------------------------|-------------------|-------------------------------|------------------|-------------------|-------------------|------------------|-------------------|------------------|-------------------|---------|-----------|------|------|--------------|---------------------|
| #  | Player             | Line<br>Breaks<br>Attempted | Line<br>Breaks<br>Completed | Line Break<br>Completion<br>% | Attacking<br>Line | Attacking<br>Midfield<br>Line | Midfield<br>Line | Defensive<br>Line | Attacking<br>Line | Midfield<br>Line | Defensive<br>Line | Midfield<br>Line | Defensive<br>Line | Through | Around    | Over | Pass | Cross        | Ball<br>Progression |
| 18 | ARNOLD Mackenzie   | 24                          | 5                           | 20%                           |                   | 1                             |                  |                   | 11                | 10               |                   | 2                |                   |         |           | 24   | 24   |              |                     |
| 7  | CATLEY Steph       | 12                          | 7                           | 58%                           |                   |                               |                  |                   | 1                 | 3                | 1                 | 6                | 1                 | 3       | 4         | 5    | 11   | 1            |                     |
| 9  | FOORD Caitlin      | 3                           | 2                           | 66%                           |                   |                               |                  |                   |                   | 1                |                   | 1                | 1                 | 2       | 1         |      | 3    |              |                     |
| 10 | VAN EGMOND Emily   | 7                           | 5                           | 71%                           |                   |                               |                  |                   |                   | 4                | 2                 | 1                |                   | 3       | 2         | 2    | 7    |              |                     |
| 11 | FOWLER Mary        | 2                           | 2                           | 100%                          |                   |                               |                  | 1                 |                   | 1                |                   |                  |                   | 1       |           | 1    | 2    |              |                     |
| 14 | KENNEDY Alanna     | 6                           | 4                           | 66%                           |                   |                               |                  |                   | 4                 | 1                |                   | 1                |                   |         | 4         | 2    | 6    |              |                     |
| 15 | HUNT Clare         | 9                           | 6                           | 66%                           |                   |                               |                  |                   | 6                 | 1                | 1                 | 1                |                   | 4       | 3         | 2    | 9    |              |                     |
| 16 | RASO Hayley        | 2                           |                             |                               |                   |                               |                  |                   |                   |                  |                   | 1                | 1                 |         |           | 2    | 2    |              |                     |
| 19 | GORRY Katrina      | 13                          | 9                           | 69%                           |                   |                               |                  |                   | 2                 | 4                | 3                 | 4                |                   | 2       | 3         | 8    | 12   | 1            |                     |
| 21 | CARPENTER Ellie    | 25                          | 14                          | 56%                           |                   | 1                             |                  |                   | 9                 | 7                | 2                 | 5                | 1                 | 3       | 3         | 19   | 24   |              | 1                   |
| 23 | COONEY-CROSS Kyra  | 10                          | 10                          | 100%                          |                   |                               |                  |                   | 1                 | 7                |                   | 2                |                   | 8       |           | 2    | 8    |              | 2                   |
| 4  | POLKINGHORNE Clare |                             |                             |                               |                   |                               |                  |                   |                   |                  |                   |                  |                   |         |           |      |      |              |                     |
| 5  | VINE Cortnee       | 1                           |                             |                               |                   |                               |                  |                   |                   | 1                |                   |                  |                   |         | 1         |      |      |              | 1                   |
| 13 | YALLOP Tameka      |                             |                             |                               |                   |                               |                  |                   |                   |                  |                   |                  |                   |         |           |      |      |              |                     |
| 20 | KERR Sam           | 1                           | 1                           | 100%                          |                   |                               |                  |                   |                   | 1                |                   |                  |                   | 1       |           |      | 1    |              |                     |