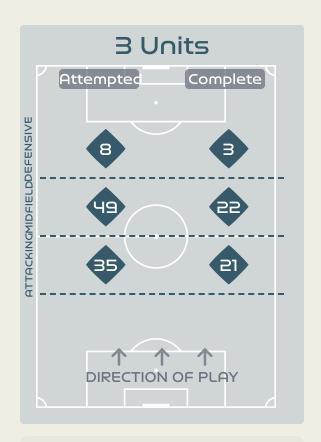

Attempted Line Breaks

142

Attempted Line Breaks 49
Inside Shape 35
Outside Shape 14

|    |                    |                             |                             |                               |                   | 4 U                           | nits             |                   |                   | 3 Units          |                   | 2 L              | Inits             |         | Direction |      | Di   | stribution 1 | Гуре                |
|----|--------------------|-----------------------------|-----------------------------|-------------------------------|-------------------|-------------------------------|------------------|-------------------|-------------------|------------------|-------------------|------------------|-------------------|---------|-----------|------|------|--------------|---------------------|
| #  | Player             | Line<br>Breaks<br>Attempted | Line<br>Breaks<br>Completed | Line Break<br>Completion<br>% | Attacking<br>Line | Attacking<br>Midfield<br>Line | Midfield<br>Line | Defensive<br>Line | Attacking<br>Line | Midfield<br>Line | Defensive<br>Line | Midfield<br>Line | Defensive<br>Line | Through | Around    | Over | Pass | Cross        | Ball<br>Progression |
| 18 | ARNOLD Mackenzie   | 24                          | 5                           | 20%                           |                   | 1                             |                  |                   | 11                | 10               |                   | 2                |                   |         |           | 24   | 24   |              |                     |
| 7  | CATLEY Steph       | 12                          | 7                           | 58%                           |                   |                               |                  |                   | 1                 | 3                | 1                 | 6                | 1                 | 3       | 4         | 5    | 11   | 1            |                     |
| 9  | FOORD Caitlin      | 3                           | 2                           | 66%                           |                   |                               |                  |                   |                   | 1                |                   | 1                | 1                 | 2       | 1         |      | 3    |              |                     |
| 10 | VAN EGMOND Emily   | 7                           | 5                           | 71%                           |                   |                               |                  |                   |                   | 4                | 2                 | 1                |                   | 3       | 2         | 2    | 7    |              |                     |
| 11 | FOWLER Mary        | 2                           | 2                           | 100%                          |                   |                               |                  | 1                 |                   | 1                |                   |                  |                   | 1       |           | 1    | 2    |              |                     |
| 14 | KENNEDY Alanna     | 6                           | 4                           | 66%                           |                   |                               |                  |                   | 4                 | 1                |                   | 1                |                   |         | 4         | 2    | 6    |              |                     |
| 15 | HUNT Clare         | 9                           | 6                           | 66%                           |                   |                               |                  |                   | 6                 | 1                | 1                 | 1                |                   | 4       | 3         | 2    | 9    |              |                     |
| 16 | RASO Hayley        | 2                           |                             |                               |                   |                               |                  |                   |                   |                  |                   | 1                | 1                 |         |           | 2    | 2    |              |                     |
| 19 | GORRY Katrina      | 13                          | 9                           | 69%                           |                   |                               |                  |                   | 2                 | 4                | 3                 | 4                |                   | 2       | 3         | 8    | 12   | 1            |                     |
| 21 | CARPENTER Ellie    | 25                          | 14                          | 56%                           |                   | 1                             |                  |                   | 9                 | 7                | 2                 | 5                | 1                 | 3       | 3         | 19   | 24   |              | 1                   |
| 23 | COONEY-CROSS Kyra  | 10                          | 10                          | 100%                          |                   |                               |                  |                   | 1                 | 7                |                   | 2                |                   | 8       |           | 2    | 8    |              | 2                   |
| 4  | POLKINGHORNE Clare |                             |                             |                               |                   |                               |                  |                   |                   |                  |                   |                  |                   |         |           |      |      |              |                     |
| 5  | VINE Cortnee       | 1                           |                             |                               |                   |                               |                  |                   |                   | 1                |                   |                  |                   |         | 1         |      |      |              | 1                   |
| 13 | YALLOP Tameka      |                             |                             |                               |                   |                               |                  |                   |                   |                  |                   |                  |                   |         |           |      |      |              |                     |
| 20 | KERR Sam           | 1                           | 1                           | 100%                          |                   |                               |                  |                   |                   | 1                |                   |                  |                   | 1       |           |      | 1    |              |                     |