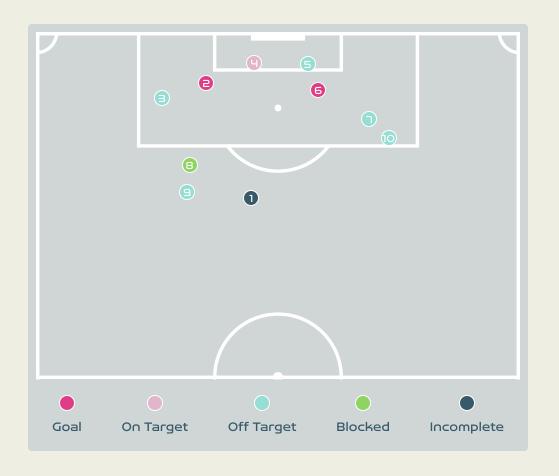

| Key | Outcome    | Shots |
|-----|------------|-------|
| •   | Goals      | 2     |
|     | On Target  | 1     |
|     | Off Target | 5     |
| •   | Blocked    | 1     |
| •   | Incomplete | 1     |

| Time | Player              | Outcome                                | Body Part  | Delivery Type    |
|------|---------------------|----------------------------------------|------------|------------------|
| 8    | 19 GORRY Katrina    | Incomplete - Defensive Event           | Left Foot  | Pass             |
| 28   | 9 FOORD Caitlin     | On Target - Goal                       | Left Foot  | Pass             |
| 37   | 9 FOORD Caitlin     | Off Target                             | Right Foot | Pass             |
| 64   | 10 VAN EGMOND Emily | Deflected On Target - Saved            | Left Foot  | Cross            |
| 67   | 14 KENNEDY Alanna   | Deflected Off Target - Defensive Event | Head       | Corner           |
| 70   | 16 RASO Hayley      | On Target - Goal                       | Right Foot | Pass             |
| 86   | 20 KERR Sam         | Off Target                             | Right Foot | Other            |
| 89   | 9 FOORD Caitlin     | Incomplete - Blocked                   | Right Foot | Pass             |
| 89   | 19 GORRY Katrina    | Off Target                             | Right Foot | Pass             |
| 91   | 21 CARPENTER Ellie  | Off Target                             | Right Foot | Ball Progression |