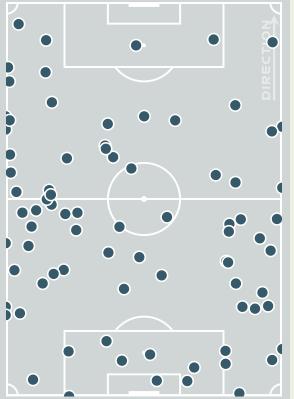

# In Possession Line Height & Team Length

# In Possession Line Height & Team Length

Attempted Line Breaks 3
Inside Shape 2
Outside Shape 1

Attempted Line Breaks

115

Attempted Line Breaks 28
Inside Shape 24
Outside Shape 4

Attempted Line Breaks 1
Inside Shape 1
Outside Shape 0

Attempted Line Breaks

142

Attempted Line Breaks 49
Inside Shape 35
Outside Shape 14

|    |                    |                             |                             |                               |                   | 4 U                           | nits             |                   |                   | 3 Units          |                   | 2 L              | Inits             |         | Direction |      | Di   | stribution 1 | Гуре                |
|----|--------------------|-----------------------------|-----------------------------|-------------------------------|-------------------|-------------------------------|------------------|-------------------|-------------------|------------------|-------------------|------------------|-------------------|---------|-----------|------|------|--------------|---------------------|
| #  | Player             | Line<br>Breaks<br>Attempted | Line<br>Breaks<br>Completed | Line Break<br>Completion<br>% | Attacking<br>Line | Attacking<br>Midfield<br>Line | Midfield<br>Line | Defensive<br>Line | Attacking<br>Line | Midfield<br>Line | Defensive<br>Line | Midfield<br>Line | Defensive<br>Line | Through | Around    | Over | Pass | Cross        | Ball<br>Progression |
| 18 | ARNOLD Mackenzie   | 24                          | 5                           | 20%                           |                   | 1                             |                  |                   | 11                | 10               |                   | 2                |                   |         |           | 24   | 24   |              |                     |
| 7  | CATLEY Steph       | 12                          | 7                           | 58%                           |                   |                               |                  |                   | 1                 | 3                | 1                 | 6                | 1                 | 3       | 4         | 5    | 11   | 1            |                     |
| 9  | FOORD Caitlin      | 3                           | 2                           | 66%                           |                   |                               |                  |                   |                   | 1                |                   | 1                | 1                 | 2       | 1         |      | 3    |              |                     |
| 10 | VAN EGMOND Emily   | 7                           | 5                           | 71%                           |                   |                               |                  |                   |                   | 4                | 2                 | 1                |                   | 3       | 2         | 2    | 7    |              |                     |
| 11 | FOWLER Mary        | 2                           | 2                           | 100%                          |                   |                               |                  | 1                 |                   | 1                |                   |                  |                   | 1       |           | 1    | 2    |              |                     |
| 14 | KENNEDY Alanna     | 6                           | 4                           | 66%                           |                   |                               |                  |                   | 4                 | 1                |                   | 1                |                   |         | 4         | 2    | 6    |              |                     |
| 15 | HUNT Clare         | 9                           | 6                           | 66%                           |                   |                               |                  |                   | 6                 | 1                | 1                 | 1                |                   | 4       | 3         | 2    | 9    |              |                     |
| 16 | RASO Hayley        | 2                           |                             |                               |                   |                               |                  |                   |                   |                  |                   | 1                | 1                 |         |           | 2    | 2    |              |                     |
| 19 | GORRY Katrina      | 13                          | 9                           | 69%                           |                   |                               |                  |                   | 2                 | 4                | 3                 | 4                |                   | 2       | 3         | 8    | 12   | 1            |                     |
| 21 | CARPENTER Ellie    | 25                          | 14                          | 56%                           |                   | 1                             |                  |                   | 9                 | 7                | 2                 | 5                | 1                 | 3       | 3         | 19   | 24   |              | 1                   |
| 23 | COONEY-CROSS Kyra  | 10                          | 10                          | 100%                          |                   |                               |                  |                   | 1                 | 7                |                   | 2                |                   | 8       |           | 2    | 8    |              | 2                   |
| 4  | POLKINGHORNE Clare |                             |                             |                               |                   |                               |                  |                   |                   |                  |                   |                  |                   |         |           |      |      |              |                     |
| 5  | VINE Cortnee       | 1                           |                             |                               |                   |                               |                  |                   |                   | 1                |                   |                  |                   |         | 1         |      |      |              | 1                   |
| 13 | YALLOP Tameka      |                             |                             |                               |                   |                               |                  |                   |                   |                  |                   |                  |                   |         |           |      |      |              |                     |
| 20 | KERR Sam           | 1                           | 1                           | 100%                          |                   |                               |                  |                   |                   | 1                |                   |                  |                   | 1       |           |      | 1    |              |                     |