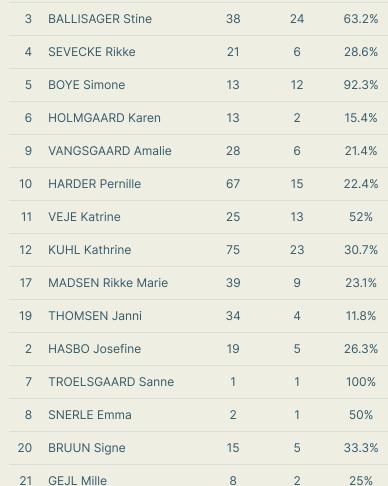

## Offering to Receive

Offers

Received

Offers

Made

Player

1 CHRISTENSEN Lana

% Made &

Received

| 1  | CHRISTENSEN Lene   | 10 | /  | /0   |
|----|--------------------|----|----|------|
| 3  | BALLISAGER Stine   | 38 | 24 | 63.2 |
| 4  | SEVECKE Rikke      | 21 | 6  | 28.6 |
| 5  | BOYE Simone        | 13 | 12 | 92.3 |
| 6  | HOLMGAARD Karen    | 13 | 2  | 15.4 |
| 9  | VANGSGAARD Amalie  | 28 | 6  | 21.4 |
| 10 | HARDER Pernille    | 67 | 15 | 22.4 |
| 11 | VEJE Katrine       | 25 | 13 | 52   |
| 12 | KUHL Kathrine      | 75 | 23 | 30.7 |
| 17 | MADSEN Rikke Marie | 39 | 9  | 23.  |
| 19 | THOMSEN Janni      | 34 | 4  | 11.8 |
| 2  | HASBO Josefine     | 19 | 5  | 26.3 |
| 7  | TROELSGAARD Sanne  | 1  | 1  | 100  |
| 8  | SNERLE Emma        | 2  | 1  | 50   |
| 20 | BRUUN Signe        | 15 | 5  | 33.3 |
| 21 | GE II Millo        | 0  | 2  | 25   |