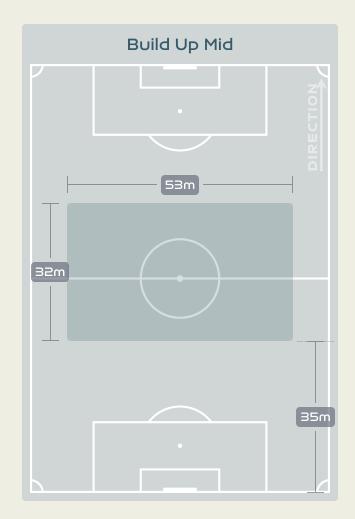

# In Possession Line Height & Team Length

# In Possession Line Height & Team Length

Attempted Line Breaks 3
Inside Shape 2
Outside Shape 1

Attempted Line Breaks

115

Attempted Line Breaks 28
Inside Shape 24
Outside Shape 4

Attempted Line Breaks 1
Inside Shape 1
Outside Shape 0

Attempted Line Breaks

142

Attempted Line Breaks 49
Inside Shape 35
Outside Shape 14

|    |                    |                             |                             |                               |                   | 4 U                           | nits             |                   |                   | 3 Units          |                   | 2 L              | Inits             |         | Direction |      | Di   | stribution 1 | Гуре                |
|----|--------------------|-----------------------------|-----------------------------|-------------------------------|-------------------|-------------------------------|------------------|-------------------|-------------------|------------------|-------------------|------------------|-------------------|---------|-----------|------|------|--------------|---------------------|
| #  | Player             | Line<br>Breaks<br>Attempted | Line<br>Breaks<br>Completed | Line Break<br>Completion<br>% | Attacking<br>Line | Attacking<br>Midfield<br>Line | Midfield<br>Line | Defensive<br>Line | Attacking<br>Line | Midfield<br>Line | Defensive<br>Line | Midfield<br>Line | Defensive<br>Line | Through | Around    | Over | Pass | Cross        | Ball<br>Progression |
| 18 | ARNOLD Mackenzie   | 24                          | 5                           | 20%                           |                   | 1                             |                  |                   | 11                | 10               |                   | 2                |                   |         |           | 24   | 24   |              |                     |
| 7  | CATLEY Steph       | 12                          | 7                           | 58%                           |                   |                               |                  |                   | 1                 | 3                | 1                 | 6                | 1                 | 3       | 4         | 5    | 11   | 1            |                     |
| 9  | FOORD Caitlin      | 3                           | 2                           | 66%                           |                   |                               |                  |                   |                   | 1                |                   | 1                | 1                 | 2       | 1         |      | 3    |              |                     |
| 10 | VAN EGMOND Emily   | 7                           | 5                           | 71%                           |                   |                               |                  |                   |                   | 4                | 2                 | 1                |                   | 3       | 2         | 2    | 7    |              |                     |
| 11 | FOWLER Mary        | 2                           | 2                           | 100%                          |                   |                               |                  | 1                 |                   | 1                |                   |                  |                   | 1       |           | 1    | 2    |              |                     |
| 14 | KENNEDY Alanna     | 6                           | 4                           | 66%                           |                   |                               |                  |                   | 4                 | 1                |                   | 1                |                   |         | 4         | 2    | 6    |              |                     |
| 15 | HUNT Clare         | 9                           | 6                           | 66%                           |                   |                               |                  |                   | 6                 | 1                | 1                 | 1                |                   | 4       | 3         | 2    | 9    |              |                     |
| 16 | RASO Hayley        | 2                           |                             |                               |                   |                               |                  |                   |                   |                  |                   | 1                | 1                 |         |           | 2    | 2    |              |                     |
| 19 | GORRY Katrina      | 13                          | 9                           | 69%                           |                   |                               |                  |                   | 2                 | 4                | 3                 | 4                |                   | 2       | 3         | 8    | 12   | 1            |                     |
| 21 | CARPENTER Ellie    | 25                          | 14                          | 56%                           |                   | 1                             |                  |                   | 9                 | 7                | 2                 | 5                | 1                 | 3       | 3         | 19   | 24   |              | 1                   |
| 23 | COONEY-CROSS Kyra  | 10                          | 10                          | 100%                          |                   |                               |                  |                   | 1                 | 7                |                   | 2                |                   | 8       |           | 2    | 8    |              | 2                   |
| 4  | POLKINGHORNE Clare |                             |                             |                               |                   |                               |                  |                   |                   |                  |                   |                  |                   |         |           |      |      |              |                     |
| 5  | VINE Cortnee       | 1                           |                             |                               |                   |                               |                  |                   |                   | 1                |                   |                  |                   |         | 1         |      |      |              | 1                   |
| 13 | YALLOP Tameka      |                             |                             |                               |                   |                               |                  |                   |                   |                  |                   |                  |                   |         |           |      |      |              |                     |
| 20 | KERR Sam           | 1                           | 1                           | 100%                          |                   |                               |                  |                   |                   | 1                |                   |                  |                   | 1       |           |      | 1    |              |                     |