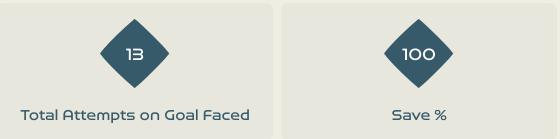

### **Goal Prevention**

| Total Attempts on Goal | Total Goal    | Save & | Deflect & | Save &  | Save    | No Save |
|------------------------|---------------|--------|-----------|---------|---------|---------|
| Faced                  | Interventions | Retain | Retain    | Deflect | Attempt | Attempt |
| 13                     | 3             | 3      | 0         | 0       | 0       | 10      |