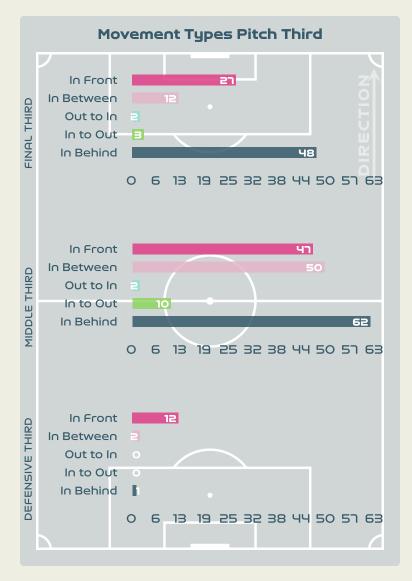

### In Possession – Offers & Receptions

|                      |              | Offer movement types |            |           |           |           |             |                 |
|----------------------|--------------|----------------------|------------|-----------|-----------|-----------|-------------|-----------------|
| # Player             | Total Offers | In Front             | In Between | Out to In | In to Out | In Behind | No Movement | Offers Received |
| 18 ARNOLD Mackenzie  | 12           |                      |            |           |           |           | 12          | 6               |
| 7 CATLEY Steph       | 25           | 7                    |            |           | 2         | 6         | 10          | 4               |
| 9 FOORD Caitlin      | 46           | 2                    | 4          | 4         |           | 23        | 13          | 16              |
| 10 VAN EGMOND Emily  | 21           | 1                    | 9          | 2         | 4         | 4         | 1           | 9               |
| 11 FOWLER Mary       | 31           | 8                    | 17         | 2         | 2         | 1         | 1           | 7               |
| 14 KENNEDY Alanna    | 7            | 1                    | 1          |           |           |           | 5           | 4               |
| 15 HUNT Clare        | 12           | 1                    |            |           |           |           | 11          | 9               |
| 16 RASO Hayley       | 16           |                      | 1          |           |           | 13        | 2           | 4               |
| 19 GORRY Katrina     | 45           | 23                   | 16         |           |           |           | 6           | 18              |
| 21 CARPENTER Ellie   | 29           | 10                   | 1          | 1         | 2         | 2         | 13          | 5               |
| 23 COONEY-CROSS Kyra | 41           | 19                   | 7          | 1         | 6         | 2         | 6           | 15              |
| 4 POLKINGHORNE Clare |              |                      |            |           |           |           |             |                 |
| 5 VINE Cortnee       | 1            |                      |            |           |           |           | 1           | 1               |
| 13 YALLOP Tameka     |              |                      |            |           |           |           |             |                 |
| 20 KERR Sam          | 8            |                      | 3          | 1         |           | 4         |             | 2               |

### In Possession - Offers & Receptions

|                       |              |          |            | Offer move | ement types |           |             |                 |
|-----------------------|--------------|----------|------------|------------|-------------|-----------|-------------|-----------------|
| # Player              | Total Offers | In Front | In Between | Out to In  | In to Out   | In Behind | No Movement | Offers Received |
| 1 CHRISTENSEN Lene    | 10           |          |            |            |             |           | 10          | 7               |
| 3 BALLISAGER Stine    | 38           |          |            |            |             |           | 38          | 24              |
| 4 SEVECKE Rikke       | 21           | 7        |            |            |             | 1         | 13          | 6               |
| 5 BOYE Simone         | 13           | 1        |            |            |             |           | 12          | 12              |
| 6 HOLMGAARD Karen     | 13           | 9        | 2          |            | 1           |           | 1           | 2               |
| 9 VANGSGAARD Amal     | ie 28        |          | 1          |            | 1           | 22        | 4           | 6               |
| 10 HARDER Pernille    | 67           | 4        | 21         |            | 7           | 24        | 11          | 15              |
| 11 VEJE Katrine       | 25           | 8        | 2          |            |             | 1         | 14          | 13              |
| 12 KUHL Kathrine      | 75           | 41       | 26         | 1          | 2           | 2         | 3           | 23              |
| 17 MADSEN Rikke Marie | e 39         | 2        | 1          | 1          |             | 24        | 11          | 9               |
| 19 THOMSEN Janni      | 34           | 1        | 1          | 1          | 1           | 20        | 10          | 4               |
| 2 HASBO Josefine      | 19           | 10       | 4          |            |             | 3         | 2           | 5               |
| 7 TROELSGAARD Sann    | ne 1         | 1        |            |            |             |           |             | 1               |
| 8 SNERLE Emma         | 2            |          | 2          |            |             |           |             | 1               |
| 20 BRUUN Signe        | 15           | 1        | 4          |            | 1           | 9         |             | 5               |
| 21 GEJL Mille         | 8            | 1        |            | 1          |             | 5         | 1           | 2               |