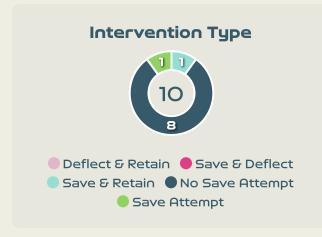

### **Goal Prevention**

| Total Attempts on Goal | Total Goal    | Save & | Deflect & | Save &  | Save    | No Save |
|------------------------|---------------|--------|-----------|---------|---------|---------|
| Faced                  | Interventions | Retain | Retain    | Deflect | Attempt | Attempt |
| 10                     | 1             | 1      | 0         | 0       | 1       | 8       |