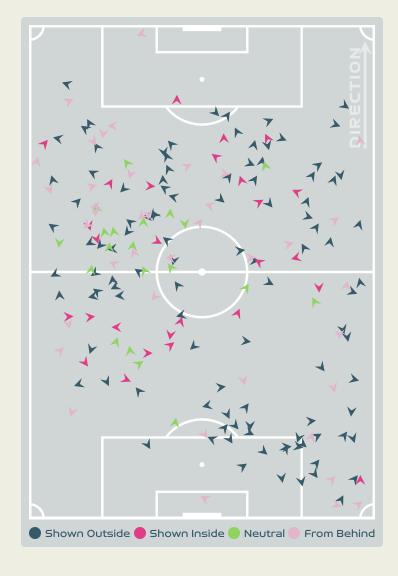

# In Possession Line Height & Team Length

|    |                    |                             |                             |                               |                   | 4 U                           | nits             |                   |                   | 3 Units          |                   | 2 U              | Inits             |         | Direction |      | Di   | stribution <sup>-</sup> | Туре                |
|----|--------------------|-----------------------------|-----------------------------|-------------------------------|-------------------|-------------------------------|------------------|-------------------|-------------------|------------------|-------------------|------------------|-------------------|---------|-----------|------|------|-------------------------|---------------------|
| #  | Player             | Line<br>Breaks<br>Attempted | Line<br>Breaks<br>Completed | Line Break<br>Completion<br>% | Attacking<br>Line | Attacking<br>Midfield<br>Line | Midfield<br>Line | Defensive<br>Line | Attacking<br>Line | Midfield<br>Line | Defensive<br>Line | Midfield<br>Line | Defensive<br>Line | Through | Around    | Over | Pass | Cross                   | Ball<br>Progression |
| 1  | CHRISTENSEN Lene   | 9                           | 1                           | 11%                           | 0                 | 0                             | 0                | 0                 | 6                 | 2                | 0                 | 1                | 0                 | 1       | 0         | 8    | 9    | 0                       | 0                   |
| 3  | BALLISAGER Stine   | 20                          | 10                          | 50%                           |                   |                               |                  |                   | 7                 | 8                | 2                 | 3                |                   | 2       | 4         | 14   | 20   |                         |                     |
| 4  | SEVECKE Rikke      | 14                          | 7                           | 50%                           |                   |                               |                  |                   | 3                 | 5                |                   | 5                | 1                 | 1       | 4         | 9    | 14   |                         |                     |
| 5  | BOYE Simone        | 18                          | 8                           | 44%                           |                   |                               |                  |                   | 6                 | 8                |                   | 4                |                   | 1       | 3         | 14   | 18   |                         |                     |
| 6  | HOLMGAARD Karen    | 5                           | 3                           | 60%                           |                   |                               |                  |                   |                   | 4                |                   | 1                |                   | 2       | 1         | 2    | 5    |                         |                     |
| 9  | VANGSGAARD Amalie  | 4                           | 2                           | 50%                           |                   |                               |                  |                   |                   | 3                | 1                 |                  |                   | 1       | 1         | 2    | 4    |                         |                     |
| 10 | HARDER Pernille    | 7                           | 5                           | 71%                           |                   |                               |                  |                   |                   | 3                | 1                 | 3                |                   | 2       | 2         | 3    | 7    |                         |                     |
| 11 | VEJE Katrine       | 32                          | 21                          | 65%                           |                   |                               |                  |                   | 9                 | 4                | 1                 | 15               | 3                 | 3       | 18        | 11   | 30   | 1                       | 1                   |
| 12 | KUHL Kathrine      | 5                           | 1                           | 20%                           |                   |                               |                  |                   |                   | 2                |                   | 2                | 1                 | 1       | 1         | 3    | 5    |                         |                     |
| 17 | MADSEN Rikke Marie | 6                           | 2                           | 33%                           |                   |                               | 1                |                   |                   | 5                |                   |                  |                   | 3       | 3         |      | 6    |                         |                     |
| 19 | THOMSEN Janni      | 10                          | 7                           | 70%                           |                   |                               |                  |                   | 2                 | 2                | 2                 | 4                |                   | 1       | 5         | 4    | 6    | 4                       |                     |
| 2  | HASBO Josefine     | 3                           | 2                           | 66%                           |                   |                               |                  |                   | 1                 |                  | 1                 | 1                |                   | 1       | 1         | 1    | 3    |                         |                     |
| 7  | TROELSGAARD Sanne  | 2                           | 1                           | 50%                           |                   |                               |                  |                   |                   | 1                |                   |                  | 1                 |         | 1         | 1    | 2    |                         |                     |
| 8  | SNERLE Emma        | 3                           | 3                           | 100%                          |                   |                               |                  |                   |                   | 1                |                   | 1                | 1                 | 1       | 2         |      | 2    |                         | 1                   |
| 20 | BRUUN Signe        |                             |                             |                               |                   |                               |                  |                   |                   |                  |                   |                  |                   |         |           |      |      |                         |                     |
| 21 | GEJL Mille         | 4                           | 2                           | 50%                           |                   |                               |                  |                   | 1                 | 1                |                   | 2                |                   | 1       | 1         | 2    | 4    |                         |                     |