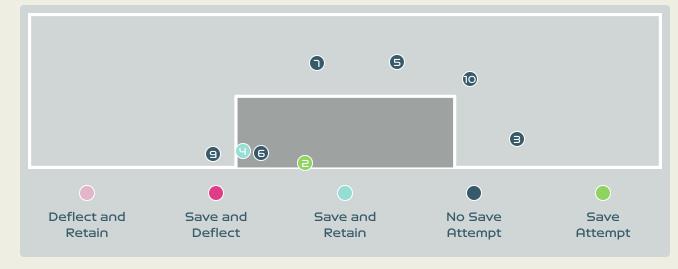

### **Goal Prevention**

| Total Attempts on Goal | Total Goal    | Save & | Deflect & | Save &  | Save    | No Save |
|------------------------|---------------|--------|-----------|---------|---------|---------|
| Faced                  | Interventions | Retain | Retain    | Deflect | Attempt | Attempt |
| 10                     | 1             | 1      | 0         | 0       | 1       | 8       |