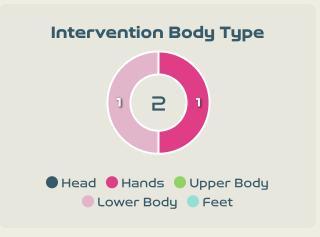

#### **Delivery Types Faced**

| Total | In Swing | Out Swing | Driven | Lofted | Cutback | Push |
|-------|----------|-----------|--------|--------|---------|------|
| 11    | 5        | 1         |        | 2      |         | 3    |