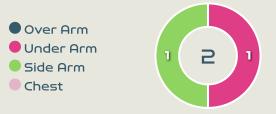

#### **Delivery Types Faced**

| Total | In Swing | Out Swing | Driven | Lofted | Cutback | Push |
|-------|----------|-----------|--------|--------|---------|------|
| 11    | 5        | 1         |        | 2      |         | 3    |