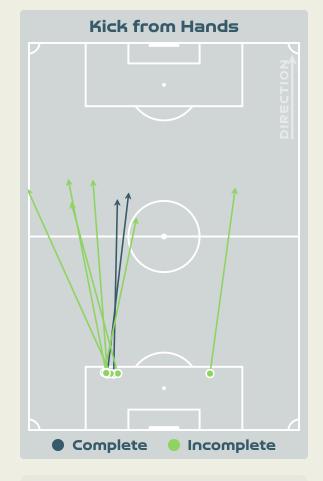

4            | Direct Pressures           | 46    |
| 1.4s <b>•</b> | Avg Pressure Duration      | 1.47ร |
| 74 🖣          | Forced Turnovers           | 81    |
| 12.86s        | Ball Recovery Time         | 7.36s |
| 64            | Pushing on into Pressing   | 63    |
| 1ח5 <         | Pushing on                 | 134   |
| 34            | Pressing Direction Inside  | 27    |
| 1114          | Pressing Direction Outside | 107   |
|               |                            |       |

Most Direct
Pressures

11

GORRY Katrina
RIGHT CENTRE MIDFIELD

Most Direct
Pressures

KUHL Kathrine
LEFT CENTRE MIDFIELD





# GOALKEEPING



## **Goalkeeping Involvement**



#### Australia GK Involvement Timeline







#### **Denmark GK Involvement Timeline**





## **Goalkeeping Distribution**









**Throw Distribution** 











## **Goalkeeping Distribution**



















### **Goal Prevention**













| Total Attempts on Goal | Total Goal    | Save & | Deflect & | Save &  | Save    | No Save |
|------------------------|---------------|--------|-----------|---------|---------|---------|
| Faced                  | Interventions | Retain | Retain    | Deflect | Attempt | Attempt |
| 13                     | 3             | 3      | 0         | 0       | 0       | 10      |

### **Goal Prevention**













| Total Attempts on Goal | Total Goal    | Save & | Deflect & | Save &  | Save    | No Save |
|------------------------|---------------|--------|-----------|---------|---------|---------|
| Faced                  | Interventions | Retain | Retain    | Deflect