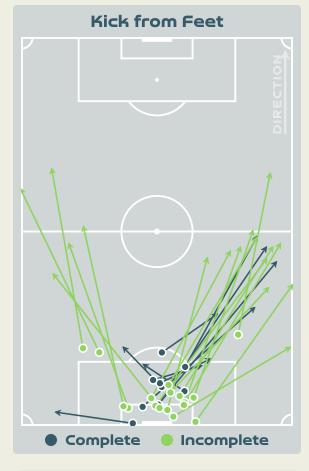

44            | Direct Pressures           | 46    |
| 1.4s <b>•</b> | Avg Pressure Duration      | 1.47ร |
| 74 🖣          | Forced Turnovers           | 81    |
| 12.86s        | Ball Recovery Time         | 7.36s |
| 64            | Pushing on into Pressing   | 63    |
| 1ח5 <         | Pushing on                 | 134   |
| 34            | Pressing Direction Inside  | 27    |
| 1114          | Pressing Direction Outside | 107   |
|               |                            |       |

Most Direct
Pressures

11

GORRY Katrina
RIGHT CENTRE MIDFIELD

Most Direct
Pressures

KUHL Kathrine
LEFT CENTRE MIDFIELD





# GOALKEEPING



## **Goalkeeping Involvement**



#### Australia GK Involvement Timeline







#### **Denmark GK Involvement Timeline**





## **Goalkeeping Distribution**









**Throw Distribution** 











## **Goalkeeping Distribution**



















### **Goal Prevention**













| Total Attempts on Goal | Total Goal    | Save & | Deflect & | Save &  | Save    | No Save |
|------------------------|---------------|--------|-----------|---------|---------|---------|
| Faced                  | Interventions | Retain | Retain    | Deflect | Attempt | Attempt |
| 13                     | 3             | 3      | 0         | 0       | 0       | 10      |

### **Goal Prevention**













| Total Attempts on Goal | Total Goal    | Save & | Deflect & | Save &  | Save    | No Save |
|------------------------|---------------|--------|-----------|---------|---------|---------|
| Faced                  | Interventions | Retain | Retain    | Defle