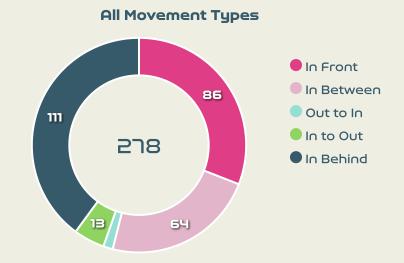

### In Possession – Offers & Receptions

|                      |              | Offer movement types |            |           |           |           |             |                 |
|----------------------|--------------|----------------------|------------|-----------|-----------|-----------|-------------|-----------------|
| # Player             | Total Offers | In Front             | In Between | Out to In | In to Out | In Behind | No Movement | Offers Received |
| 18 ARNOLD Mackenzie  | 12           |                      |            |           |           |           | 12          | 6               |
| 7 CATLEY Steph       | 25           | 7                    |            |           | 2         | 6         | 10          | 4               |
| 9 FOORD Caitlin      | 46           | 2                    | 4          | 4         |           | 23        | 13          | 16              |
| 10 VAN EGMOND Emily  | 21           | 1                    | 9          | 2         | 4         | 4         | 1           | 9               |
| 11 FOWLER Mary       | 31           | 8                    | 17         | 2         | 2         | 1         | 1           | 7               |
| 14 KENNEDY Alanna    | 7            | 1                    | 1          |           |           |           | 5           | 4               |
| 15 HUNT Clare        | 12           | 1                    |            |           |           |           | 11          | 9               |
| 16 RASO Hayley       | 16           |                      | 1          |           |           | 13        | 2           | 4               |
| 19 GORRY Katrina     | 45           | 23                   | 16         |           |           |           | 6           | 18              |
| 21 CARPENTER Ellie   | 29           | 10                   | 1          | 1         | 2         | 2         | 13          | 5               |
| 23 COONEY-CROSS Kyra | 41           | 19                   | 7          | 1         | 6         | 2         | 6           | 15              |
| 4 POLKINGHORNE Clare |              |                      |            |           |           |           |             |                 |
| 5 VINE Cortnee       | 1            |                      |            |           |           |           | 1           | 1               |
| 13 YALLOP Tameka     |              |                      |            |           |           |           |             |                 |
| 20 KERR Sam          | 8            |                      | 3          | 1         |           | 4         |             | 2               |

### In Possession - Offers & Receptions

|                       |              |          |            | Offer move | ement types |           |             |                 |
|-----------------------|--------------|----------|------------|------------|-------------|-----------|-------------|-----------------|
| # Player              | Total Offers | In Front | In Between | Out to In  | In to Out   | In Behind | No Movement | Offers Received |
| 1 CHRISTENSEN Lene    | 10           |          |            |            |             |           | 10          | 7               |
| 3 BALLISAGER Stine    | 38           |          |            |            |             |           | 38          | 24              |
| 4 SEVECKE Rikke       | 21           | 7        |            |            |             | 1         | 13          | 6               |
| 5 BOYE Simone         | 13           | 1        |            |            |             |           | 12          | 12              |
| 6 HOLMGAARD Karen     | 13           | 9        | 2          |            | 1           |           | 1           | 2               |
| 9 VANGSGAARD Amal     | ie 28        |          | 1          |            | 1           | 22        | 4           | 6               |
| 10 HARDER Pernille    | 67           | 4        | 21         |            | 7           | 24        | 11          | 15              |
| 11 VEJE Katrine       | 25           | 8        | 2          |            |             | 1         | 14          | 13              |
| 12 KUHL Kathrine      | 75           | 41       | 26         | 1          | 2           | 2         | 3           | 23              |
| 17 MADSEN Rikke Marie | e 39         | 2        | 1          | 1          |             | 24        | 11          | 9               |
| 19 THOMSEN Janni      | 34           | 1        | 1          | 1          | 1           | 20        | 10          | 4               |
| 2 HASBO Josefine      | 19           | 10       | 4          |            |             | 3         | 2           | 5               |
| 7 TROELSGAARD Sann    | ne 1         | 1        |            |            |             |           |             | 1               |
| 8 SNERLE Emma         | 2            |          | 2          |            |             |           |             | 1               |
| 20 BRUUN Signe        | 15           | 1        | 4          |            | 1           | 9         |             | 5               |
| 21 GEJL Mille         | 8            | 1        |            | 1          |             | 5         | 1           | 2               |