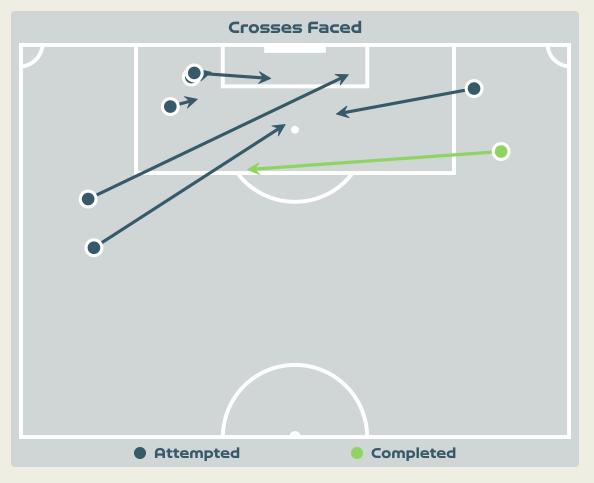

## **Delivery Types Faced**

| Total | In Swing | Out Swing | Driven | Lofted | Cutback | Push |
|-------|----------|-----------|--------|--------|---------|------|
| 11    | 2        |           |        | 4      | 1       | 4    |