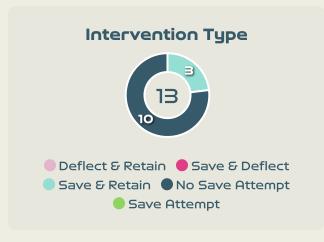

### **Goal Prevention**

| Total Attempts on Goal | Total Goal    | Save & | Deflect & | Save &  | Save    | No Save |
|------------------------|---------------|--------|-----------|---------|---------|---------|
| Faced                  | Interventions | Retain | Retain    | Deflect | Attempt | Attempt |
| 13                     | 3             | 3      | 0         | 0       | 0       | 10      |