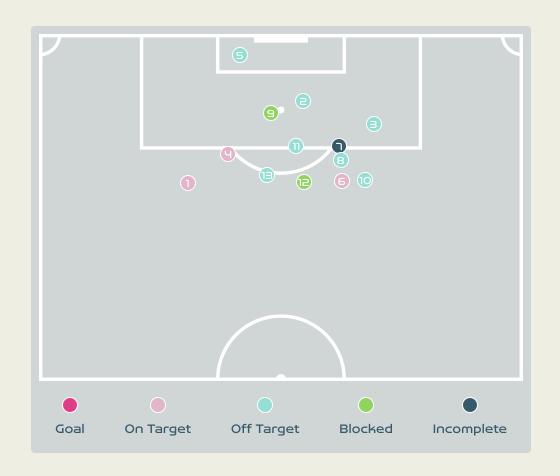

| Key | Outcome    | Shots |
|-----|------------|-------|
| •   | Goals      | 0     |
|     | On Target  | 3     |
|     | Off Target | 7     |
|     | Blocked    | 2     |
| •   | Incomplete | 1     |

| Time | Player                | Outcome                           | Body Part  | Delivery Type    |
|------|-----------------------|-----------------------------------|------------|------------------|
| 0    | 11 VEJE Katrine       | On Target - Saved                 | Left Foot  | Loose Ball       |
| 8    | 17 MADSEN Rikke Marie | Off Target                        | Right Foot | Cross            |
| 9    | 10 HARDER Pernille    | Off Target                        | Right Foot | Pass             |
| 16   | 10 HARDER Pernille    | On Target - Saved                 | Right Foot | Pass             |
| 32   | 5 BOYE Simone         | Off Target                        | Head       | Corner           |
| 56   | 10 HARDER Pernille    | On Target - Saved                 | Right Foot | Pass             |
| 63   | 12 KUHL Kathrine      | Incomplete - Player On Ball Error | Right Foot | Pass             |
| 71   | 12 KUHL Kathrine      | Off Target                        | Right Foot | Ball Progression |
| 76   | 10 HARDER Pernille    | Incomplete - Blocked              | Right Foot | Loose Ball       |
| 80   | 19 THOMSEN Janni      | Off Target                        | Right Foot | Loose Ball       |
| 85   | 10 HARDER Pernille    | Off Target                        | Right Foot | Loose Ball       |
| 88   | 8 SNERLE Emma         | Incomplete - Blocked              | Left Foot  | Loose Ball       |
| 95   | 20 BRUUN Signe        | Off Target                        | Right Foot | Other            |