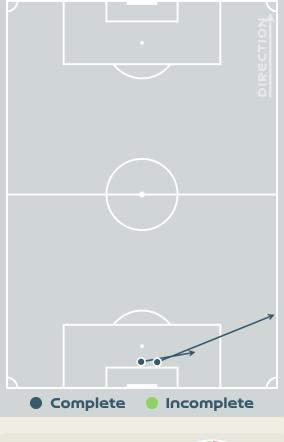

| Direct Pressures           | 46    |
| 1.4s <b>•</b> | Avg Pressure Duration      | 1.47ร |
| 74 🖣          | Forced Turnovers           | 81    |
| 12.86s        | Ball Recovery Time         | 7.36s |
| 64            | Pushing on into Pressing   | 63    |
| 1ח5 <         | Pushing on                 | 134   |
| 34            | Pressing Direction Inside  | 27    |
| 1114          | Pressing Direction Outside | 107   |
|               |                            |       |

Most Direct
Pressures

11

GORRY Katrina
RIGHT CENTRE MIDFIELD

Most Direct
Pressures

KUHL Kathrine
LEFT CENTRE MIDFIELD





# GOALKEEPING



## **Goalkeeping Involvement**



#### Australia GK Involvement Timeline







#### **Denmark GK Involvement Timeline**





## **Goalkeeping Distribution**









**Throw Distribution** 











## **Goalkeeping Distribution**



















### **Goal Prevention**













| Total Attempts on Goal | Total Goal    | Save & | Deflect & | Save &  | Save    | No Save |
|------------------------|---------------|--------|-----------|---------|---------|---------|
| Faced                  | Interventions | Retain | Retain    | Deflect | Attempt | Attempt |
| 13                     | 3             | 3      | 0         | 0       | 0       | 10      |

### **Goal Prevention**













| Total Attempts on Goal | Total Goal    | Save & | Deflect & | Save &  | Save    | No Save |
|------------------------|---------------|--------|-----------|---------|---------|---------|
| Faced                  | Interventions | Retain | Retain    | Deflect |