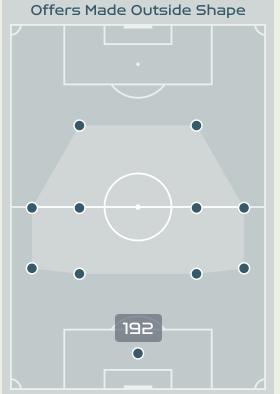

### In Possession - Offers & Receptions

|                       |              |          |            | Offer move | ement types |           |             |                 |
|-----------------------|--------------|----------|------------|------------|-------------|-----------|-------------|-----------------|
| # Player              | Total Offers | In Front | In Between | Out to In  | In to Out   | In Behind | No Movement | Offers Received |
| 1 CHRISTENSEN Lene    | 10           |          |            |            |             |           | 10          | 7               |
| 3 BALLISAGER Stine    | 38           |          |            |            |             |           | 38          | 24              |
| 4 SEVECKE Rikke       | 21           | 7        |            |            |             | 1         | 13          | 6               |
| 5 BOYE Simone         | 13           | 1        |            |            |             |           | 12          | 12              |
| 6 HOLMGAARD Karen     | 13           | 9        | 2          |            | 1           |           | 1           | 2               |
| 9 VANGSGAARD Amal     | ie 28        |          | 1          |            | 1           | 22        | 4           | 6               |
| 10 HARDER Pernille    | 67           | 4        | 21         |            | 7           | 24        | 11          | 15              |
| 11 VEJE Katrine       | 25           | 8        | 2          |            |             | 1         | 14          | 13              |
| 12 KUHL Kathrine      | 75           | 41       | 26         | 1          | 2           | 2         | 3           | 23              |
| 17 MADSEN Rikke Marie | e 39         | 2        | 1          | 1          |             | 24        | 11          | 9               |
| 19 THOMSEN Janni      | 34           | 1        | 1          | 1          | 1           | 20        | 10          | 4               |
| 2 HASBO Josefine      | 19           | 10       | 4          |            |             | 3         | 2           | 5               |
| 7 TROELSGAARD Sann    | ne 1         | 1        |            |            |             |           |             | 1               |
| 8 SNERLE Emma         | 2            |          | 2          |            |             |           |             | 1               |
| 20 BRUUN Signe        | 15           | 1        | 4          |            | 1           | 9         |             | 5               |
| 21 GEJL Mille         | 8            | 1        |            | 1          |             | 5         | 1           | 2               |