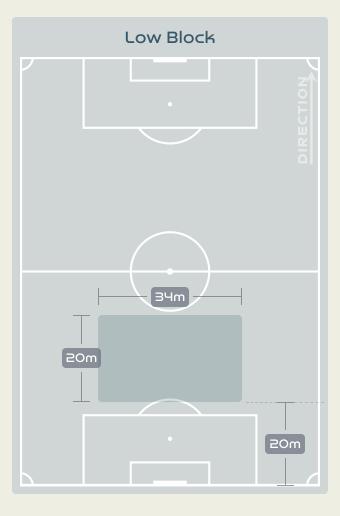

| Out to In  | 12 KUHL Kathrine   | 1         |
| In to Out  | 10 HARDER Pernille | 7         |
| In Behind  | 10 HARDER Pernille | 24        |





# OUT OF POSSESSION



. . . . . . . . . . . . . . . . . . .

## **Defensive Actions**



# Player



Total

Possession Regains

9

2

2

10

9

3

7

















VAN EGMOND Emily

**FOWLER Mary** 

**RASO Hayley** 

**GORRY Katrina** 





#### Posse



| ession Contests | 14 | KENNEDY Alanna |
|-----------------|----|----------------|
|                 | 15 | HUNT Clare     |



## **Most Possession Regains**

**CARPENTER Ellie RIGHT BACK** 

## **Defensive Actions**

















**Possession Contests** 

69

Physical Duels

Aerial Duels

Duels











## **Most Possession Regains**



# Defensive Line Height & Team Length









# Defensive Line Height & Team Length









## **Defensive Pressure**







| 196           | Total Pressures            | 193   |
|---------------|----------------------------|-------|
| 44            | Direct Pressures           | 46    |
| 1.4s <b>•</b> | Avg Pressure Duration      | 1.47ร |
| 74 🖣          | Forced Turnovers           | 81    |
| 12.86s        | Ball Recovery Time         | 7.36s |
| 64            | Pushing on into Pressing   | 63    |
| 1ח5 <         | Pushing on                 | 134   |
| 34            | Pressing Direction Inside  | 27    |
| 1114          | Pressing Direction Outside | 107   |
|               |                            |       |

Most Direct
Pressures

11

GORRY Katrina
RIGHT CENTRE MIDFIELD

Most Direct
Pressures

KUHL Kathrine
LEFT CENTRE