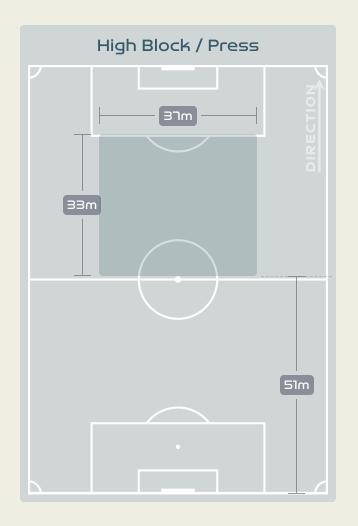

|
| In to Out  | 10 HARDER Pernille | 7         |
| In Behind  | 10 HARDER Pernille | 24        |





# OUT OF POSSESSION



. . . . . . . . . . . . . . . . . . .

## **Defensive Actions**



# Player



Total

Possession Regains

9

2

2

10

9

3

7

















VAN EGMOND Emily

**FOWLER Mary** 

**RASO Hayley** 

**GORRY Katrina** 





#### Posse



| ession Contests | 14 | KENNEDY Alanna |
|-----------------|----|----------------|
|                 | 15 | HUNT Clare     |



## **Most Possession Regains**

**CARPENTER Ellie RIGHT BACK** 

## **Defensive Actions**

















**Possession Contests** 

69

Physical Duels

Aerial Duels

Duels











## **Most Possession Regains**



# Defensive Line Height & Team Length









# Defensive Line Height & Team Length









## **Defensive Pressure**







| 196           | Total Pressures            | 193   |
|---------------|----------------------------|-------|
| 44            | Direct Pressures           | 46    |
| 1.4s <b>•</b> | Avg Pressure Duration      | 1.47ร |
| 74 🖣          | Forced Turnovers           | 81    |
| 12.86s        | Ball Recovery Time         | 7.36s |
| 64            | Pushing on into Pressing   | 63    |
| 1ח5 <         | Pushing on                 | 134   |
| 34            | Pressing Direction Inside  | 27    |
| 1114          | Pressing Direction Outside | 107   |
|               |                            |       |

Most Direct
Pressures

11

GORRY Katrina
RIGHT CENTRE MIDFIELD

Most Direct
Pressures

KUHL Kathrine
LEFT CENTRE MIDFIELD





# GOALKEEPING



## **Goalke