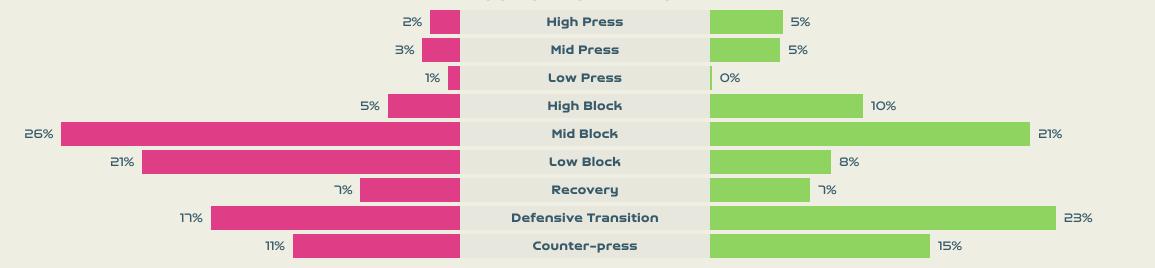

## **Phases of Play**

#### **OUT OF POSSESSION**

## **Defensive Actions**

## **Defensive Actions**

**Possession Contests** 

69

Physical Duels

Aerial Duels

Duels

## **Defensive Pressure**

| 196           | Total Pressures            | 193   |
|---------------|----------------------------|-------|
| 44            | Direct Pressures           | 46    |
| 1.4s <b>•</b> | Avg Pressure Duration      | 1.47ร |
| 74 🖣          | Forced Turnovers           | 81    |
| 12.86s        | Ball Recovery Time         | 7.36s |
| 64            | Pushing on into Pressing   | 63    |
| 1ח5 <         | Pushing on                 | 134   |
| 34            | Pressing Direction Inside  | 27    |
| 1114          | Pressing Direction Outside | 107   |
|               |                            |       |