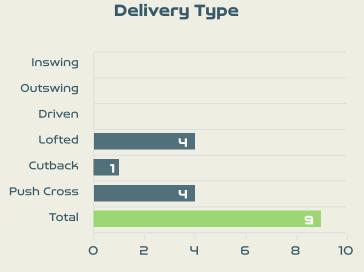

# Crosses (Open Play)

| #  | Player             | Inswing | Outswing | Driven | Lofted | Cutback | Push<br>Cross | Total<br>Attempted |
|----|--------------------|---------|----------|--------|--------|---------|---------------|--------------------|
| 18 | ARNOLD Mackenzie   |         |          |        |        |         |               |                    |
| 7  | CATLEY Steph       |         | 1        |        |        |         | 1             | 2                  |
| 9  | FOORD Caitlin      |         |          |        |        |         | 2             | 2                  |
| 10 | VAN EGMOND Emily   |         |          |        |        |         |               |                    |
| 11 | FOWLER Mary        |         |          |        |        |         |               |                    |
| 14 | KENNEDY Alanna     |         |          |        |        |         |               |                    |
| 15 | HUNT Clare         |         |          |        |        |         |               |                    |
| 16 | RASO Hayley        |         |          |        |        |         |               |                    |
| 19 | GORRY Katrina      | 1       |          |        |        |         |               | 1                  |
| 21 | CARPENTER Ellie    |         |          |        | 2      |         |               | 2                  |
| 23 | COONEY-CROSS Kyra  |         |          |        |        |         |               |                    |
| 4  | POLKINGHORNE Clare |         |          |        |        |         |               |                    |
| 5  | VINE Cortnee       |         |          |        |        |         |               |                    |
| 13 | YALLOP Tameka      |         |          |        |        |         |               |                    |
| 20 | KERR Sam           |         |          |        |        |         |               |                    |