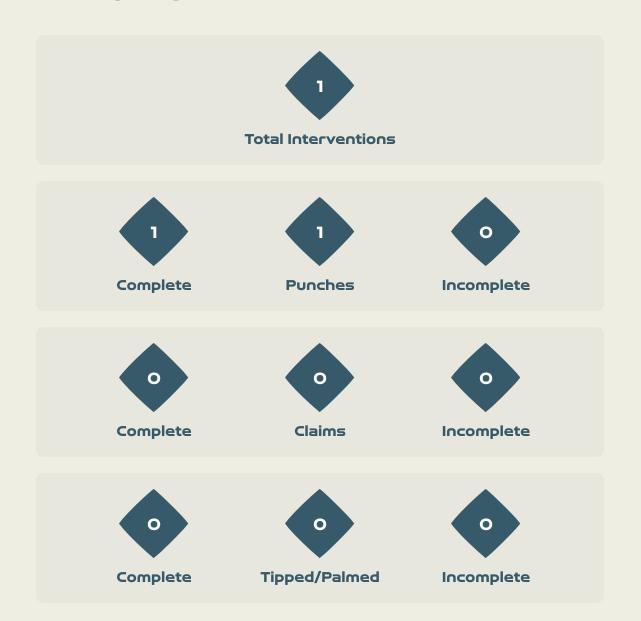

### **Goal Prevention**

| Total Attempts on Goal | Total Goal    | Save & | Deflect & | Save &  | Save    | No Save |
|------------------------|---------------|--------|-----------|---------|---------|---------|
| Faced                  | Interventions | Retain | Retain    | Deflect | Attempt | Attempt |
| 13                     | 3             | 3      | 0         | 0       | 0       | 10      |