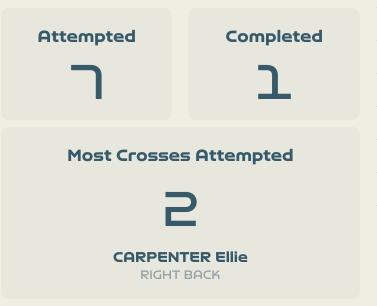

# Crosses (Open Play)

| #  | Player             | Inswing | Outswing | Driven | Lofted | Cutback | Push<br>Cross | Total<br>Attempted |
|----|--------------------|---------|----------|--------|--------|---------|---------------|--------------------|
| 18 | ARNOLD Mackenzie   |         |          |        |        |         |               |                    |
| 7  | CATLEY Steph       |         | 1        |        |        |         | 1             | 2                  |
| 9  | FOORD Caitlin      |         |          |        |        |         | 2             | 2                  |
| 10 | VAN EGMOND Emily   |         |          |        |        |         |               |                    |
| 11 | FOWLER Mary        |         |          |        |        |         |               |                    |
| 14 | KENNEDY Alanna     |         |          |        |        |         |               |                    |
| 15 | HUNT Clare         |         |          |        |        |         |               |                    |
| 16 | RASO Hayley        |         |          |        |        |         |               |                    |
| 19 | GORRY Katrina      | 1       |          |        |        |         |               | 1                  |
| 21 | CARPENTER Ellie    |         |          |        | 2      |         |               | 2                  |
| 23 | COONEY-CROSS Kyra  |         |          |        |        |         |               |                    |
| 4  | POLKINGHORNE Clare |         |          |        |        |         |               |                    |
| 5  | VINE Cortnee       |         |          |        |        |         |               |                    |
| 13 | YALLOP Tameka      |         |          |        |        |         |               |                    |
| 20 | KERR Sam           |         |          |        |        |         |               |                    |

#### In Possession – Distributions

| #  | Player             | Passes<br>Attempted | Passes<br>Completed | Pass<br>Completion<br>% | Switches of<br>Play | Crosses<br>Attempted | Crosses<br>Completed | Line Breaks<br>Attempted | Line Breaks<br>Completed | Line Break<br>Completion<br>% | Ball<br>Progressions | Take Ons | Step Ins | Attempts at<br>Goal | Goals |
|----|--------------------|---------------------|---------------------|-------------------------|---------------------|----------------------|----------------------|--------------------------|--------------------------|-------------------------------|----------------------|----------|----------|---------------------|-------|
| 18 | ARNOLD Mackenzie   | 37                  | 14                  | 38%                     | 0                   | 0                    | 0                    | 24                       | 5                        | 20%                           | 0                    | 0        | 0        | 0                   | 0     |
| 7  | CATLEY Steph       | 38                  | 30                  | 79%                     |                     | 4                    |                      | 12                       | 7                        | 58%                           |                      |          |          |                     |       |
| 9  | FOORD Caitlin      | 18                  | 13                  | 72%                     |                     | 2                    | 1                    | 3                        | 2                        | 66%                           | 6                    | 4        | 2        | 3                   | 1     |
| 10 | VAN EGMOND Emily   | 21                  | 16                  | 76%                     | 1                   |                      |                      | 7                        | 5                        | 71%                           | 1                    | 1        |          | 1                   |       |
| 11 | FOWLER Mary        | 18                  | 15                  | 83%                     |                     |                      |                      | 2                        | 2                        | 100%                          | 2                    | 1        | 1        |                     |       |
| 14 | KENNEDY Alanna     | 40                  | 33                  | 82%                     |                     |                      |                      | 6                        | 4                        | 66%                           |                      |          |          | 1                   |       |
| 15 | HUNT Clare         | 45                  | 40                  | 89%                     |                     |                      |                      | 9                        | 6                        | 66%                           | 1                    |          | 1        |                     |       |
| 16 | RASO Hayley        | 22                  | 16                  | 73%                     |                     |                      |                      | 2                        |                          |                               | 1                    |          | 1        | 1                   | 1     |
| 19 | GORRY Katrina      | 51                  | 37                  | 73%                     | 2                   | 1                    |                      | 13                       | 9                        | 69%                           | 2                    |          | 2        | 2                   |       |
| 21 | CARPENTER Ellie    | 48                  | 29                  | 60%                     |                     | 2                    | 1                    | 25                       | 14                       | 56%                           | 5                    | 3        | 2        | 1                   |       |
| 23 | COONEY-CROSS Kyra  | 36                  | 33                  | 92%                     | 1                   | 2                    | 1                    | 10                       | 10                       | 100%                          | 3                    |          | 3        |                     |       |
| 4  | POLKINGHORNE Clare |                     |                     |                         |                     |                      |                      |                          |                          |                               |                      |          |          |                     |       |
| 5  | VINE Cortnee       | 2                   | 1                   | 50%                     |                     |                      |                      | 1                        |                          |                               | 1                    |          | 1        |                     |       |
| 13 | YALLOP Tameka      |                     |                     |                         |                     |                      |                      |                          |                          |                               |                      |          |          |                     |       |
| 20 | KERR Sam           | 3                   | 2                   | 67%                     |                     |                      |                      | 1                        | 1                        | 100%                          |                      |          |          | 1                   |       |