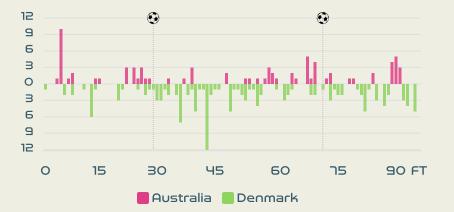

| Time | Player              | Outcome                                | Body Part  | Delivery Type    |
|------|---------------------|----------------------------------------|------------|------------------|
| 8    | 19 GORRY Katrina    | Incomplete - Defensive Event           | Left Foot  | Pass             |
| 28   | 9 FOORD Caitlin     | On Target - Goal                       | Left Foot  | Pass             |
| 37   | 9 FOORD Caitlin     | Off Target                             | Right Foot | Pass             |
| 64   | 10 VAN EGMOND Emily | Deflected On Target - Saved            | Left Foot  | Cross            |
| 67   | 14 KENNEDY Alanna   | Deflected Off Target - Defensive Event | Head       | Corner           |
| 70   | 16 RASO Hayley      | On Target - Goal                       | Right Foot | Pass             |
| 86   | 20 KERR Sam         | Off Target                             | Right Foot | Other            |
| 89   | 9 FOORD Caitlin     | Incomplete - Blocked                   | Right Foot | Pass             |
| 89   | 19 GORRY Katrina    | Off Target                             | Right Foot | Pass             |
| 91   | 21 CARPENTER Ellie  | Off Target                             | Right Foot | Ball Progression |

| Time | Player                | Outcome                           | Body Part  | Delivery Type    |
|------|-----------------------|-----------------------------------|------------|------------------|
| 0    | 11 VEJE Katrine       | On Target - Saved                 | Left Foot  | Loose Ball       |
| 8    | 17 MADSEN Rikke Marie | Off Target                        | Right Foot | Cross            |
| 9    | 10 HARDER Pernille    | Off Target                        | Right Foot | Pass             |
| 16   | 10 HARDER Pernille    | On Target - Saved                 | Right Foot | Pass             |
| 32   | 5 BOYE Simone         | Off Target                        | Head       | Corner           |
| 56   | 10 HARDER Pernille    | On Target - Saved                 | Right Foot | Pass             |
| 63   | 12 KUHL Kathrine      | Incomplete - Player On Ball Error | Right Foot | Pass             |
| 71   | 12 KUHL Kathrine      | Off Target                        | Right Foot | Ball Progression |
| 76   | 10 HARDER Pernille    | Incomplete - Blocked              | Right Foot | Loose Ball       |
| 80   | 19 THOMSEN Janni      | Off Target                        | Right Foot | Loose Ball       |
| 85   | 10 HARDER Pernille    | Off Target                        | Right Foot | Loose Ball       |
| 88   | 8 SNERLE Emma         | Incomplete - Blocked              | Left Foot  | Loose Ball       |
| 95   | 20 BRUUN Signe        | Off Target                        | Right Foot | Other            |