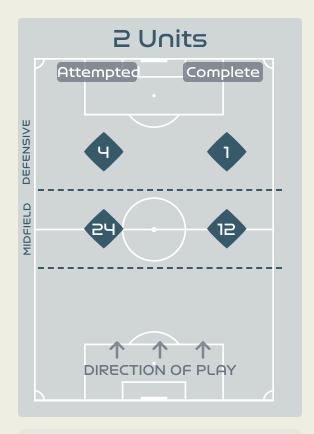

# In Possession Line Height & Team Length

Attempted Line Breaks 3
Inside Shape 2
Outside Shape 1

Attempted Line Breaks

115

Attempted Line Breaks 28
Inside Shape 24
Outside Shape 4

Attempted Line Breaks 1
Inside Shape 1
Outside Shape 0

Attempted Line Breaks

142

Attempted Line Breaks 49
Inside Shape 35
Outside Shape 14

|    |                    |                             |                             |                               |                   | 4 U                           | nits             |                   |                   | 3 Units          |                   | 2 L              | Inits             |         | Direction |      | Di   | stribution 1 | Гуре                |
|----|--------------------|-----------------------------|-----------------------------|-------------------------------|-------------------|-------------------------------|------------------|-------------------|-------------------|------------------|-------------------|------------------|-------------------|---------|-----------|------|------|--------------|---------------------|
| #  | Player             | Line<br>Breaks<br>Attempted | Line<br>Breaks<br>Completed | Line Break<br>Completion<br>% | Attacking<br>Line | Attacking<br>Midfield<br>Line | Midfield<br>Line | Defensive<br>Line | Attacking<br>Line | Midfield<br>Line | Defensive<br>Line | Midfield<br>Line | Defensive<br>Line | Through | Around    | Over | Pass | Cross        | Ball<br>Progression |
| 18 | ARNOLD Mackenzie   | 24                          | 5                           | 20%                           |                   | 1                             |                  |                   | 11                | 10               |                   | 2                |                   |         |           | 24   | 24   |              |                     |
| 7  | CATLEY Steph       | 12                          | 7                           | 58%                           |                   |                               |                  |                   | 1                 | 3                | 1                 | 6                | 1                 | 3       | 4         | 5    | 11   | 1            |                     |
| 9  | FOORD Caitlin      | 3                           | 2                           | 66%                           |                   |                               |                  |                   |                   | 1                |                   | 1                | 1                 | 2       | 1         |      | 3    |              |                     |
| 10 | VAN EGMOND Emily   | 7                           | 5                           | 71%                           |                   |                               |                  |                   |                   | 4                | 2                 | 1                |                   | 3       | 2         | 2    | 7    |              |                     |
| 11 | FOWLER Mary        | 2                           | 2                           | 100%                          |                   |                               |                  | 1                 |                   | 1                |                   |                  |                   | 1       |           | 1    | 2    |              |                     |
| 14 | KENNEDY Alanna     | 6                           | 4                           | 66%                           |                   |                               |                  |                   | 4                 | 1                |                   | 1                |                   |         | 4         | 2    | 6    |              |                     |
| 15 | HUNT Clare         | 9                           | 6                           | 66%                           |                   |                               |                  |                   | 6                 | 1                | 1                 | 1                |                   | 4       | 3         | 2    | 9    |              |                     |
| 16 | RASO Hayley        | 2                           |                             |                               |                   |                               |                  |                   |                   |                  |                   | 1                | 1                 |         |           | 2    | 2    |              |                     |
| 19 | GORRY Katrina      | 13                          | 9                           | 69%                           |                   |                               |                  |                   | 2                 | 4                | 3                 | 4                |                   | 2       | 3         | 8    | 12   | 1            |                     |
| 21 | CARPENTER Ellie    | 25                          | 14                          | 56%                           |                   | 1                             |                  |                   | 9                 | 7                | 2                 | 5                | 1                 | 3       | 3         | 19   | 24   |              | 1                   |
| 23 | COONEY-CROSS Kyra  | 10                          | 10                          | 100%                          |                   |                               |                  |                   | 1                 | 7                |                   | 2                |                   | 8       |           | 2    | 8    |              | 2                   |
| 4  | POLKINGHORNE Clare |                             |                             |                               |                   |                               |                  |                   |                   |                  |                   |                  |                   |         |           |      |      |              |                     |
| 5  | VINE Cortnee       | 1                           |                             |                               |                   |                               |                  |                   |                   | 1                |                   |                  |                   |         | 1         |      |      |              | 1                   |
| 13 | YALLOP Tameka      |                             |                             |                               |                   |                               |                  |                   |                   |                  |                   |                  |                   |         |           |      |      |              |                     |
| 20 | KERR Sam           | 1                           | 1                           | 100%                          |                   |                               |                  |                   |                   | 1                |                   |                  |                   | 1       |           |      | 1    |              |                     |