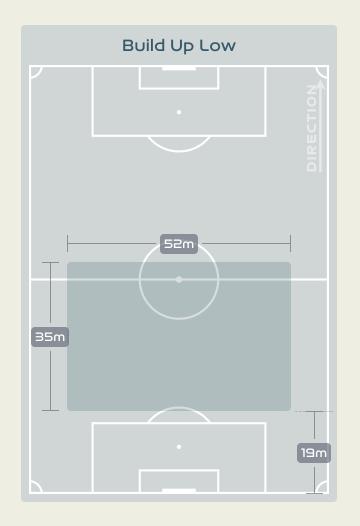

# In Possession Line Height & Team Length

# In Possession Line Height & Team Length

Attempted Line Breaks 3
Inside Shape 2
Outside Shape 1

Attempted Line Breaks

115

Attempted Line Breaks 28
Inside Shape 24
Outside Shape 4

Attempted Line Breaks 1
Inside Shape 1
Outside Shape 0

Attempted Line Breaks

142

Attempted Line Breaks 49
Inside Shape 35
Outside Shape 14

|    |                    |                             |                             |                               |                   | 4 U                           | nits             |                   |                   | 3 Units          |                   | 2 L              | Inits             |         | Direction |      | Di   | stribution 1 | Гуре                |
|----|--------------------|-----------------------------|-----------------------------|-------------------------------|-------------------|-------------------------------|------------------|-------------------|-------------------|------------------|-------------------|------------------|-------------------|---------|-----------|------|------|--------------|---------------------|
| #  | Player             | Line<br>Breaks<br>Attempted | Line<br>Breaks<br>Completed | Line Break<br>Completion<br>% | Attacking<br>Line | Attacking<br>Midfield<br>Line | Midfield<br>Line | Defensive<br>Line | Attacking<br>Line | Midfield<br>Line | Defensive<br>Line | Midfield<br>Line | Defensive<br>Line | Through | Around    | Over | Pass | Cross        | Ball<br>Progression |
| 18 | ARNOLD Mackenzie   | 24                          | 5                           | 20%                           |                   | 1                             |                  |                   | 11                | 10               |                   | 2                |                   |         |           | 24   | 24   |              |                     |
| 7  | CATLEY Steph       | 12                          | 7                           | 58%                           |                   |                               |                  |                   | 1                 | 3                | 1                 | 6                | 1                 | 3       | 4         | 5    | 11   | 1            |                     |
| 9  | FOORD Caitlin      | 3                           | 2                           | 66%                           |                   |                               |                  |                   |                   | 1                |                   | 1                | 1                 | 2       | 1         |      | 3    |              |                     |
| 10 | VAN EGMOND Emily   | 7                           | 5                           | 71%                           |                   |                               |                  |                   |                   | 4                | 2                 | 1                |                   | 3       | 2         | 2    | 7    |              |                     |
| 11 | FOWLER Mary        | 2                           | 2                           | 100%                          |                   |                               |                  | 1                 |                   | 1                |                   |                  |                   | 1       |           | 1    | 2    |              |                     |
| 14 | KENNEDY Alanna     | 6                           | 4                           | 66%                           |                   |                               |                  |                   | 4                 | 1                |                   | 1                |                   |         | 4         | 2    | 6    |              |                     |
| 15 | HUNT Clare         | 9                           | 6                           | 66%                           |                   |                               |                  |                   | 6                 | 1                | 1                 | 1                |                   | 4       | 3         | 2    | 9    |              |                     |
| 16 | RASO Hayley        | 2                           |                             |                               |                   |                               |                  |                   |                   |                  |                   | 1                | 1                 |         |           | 2    | 2    |              |                     |
| 19 | GORRY Katrina      | 13                          | 9                           | 69%                           |                   |                               |                  |                   | 2                 | 4                | 3                 | 4                |                   | 2       | 3         | 8    | 12   | 1            |                     |
| 21 | CARPENTER Ellie    | 25                          | 14                          | 56%                           |                   | 1                             |                  |                   | 9                 | 7                | 2                 | 5                | 1                 | 3       | 3         | 19   | 24   |              | 1                   |
| 23 | COONEY-CROSS Kyra  | 10                          | 10                          | 100%                          |                   |                               |                  |                   | 1                 | 7                |                   | 2                |                   | 8       |           | 2    | 8    |              | 2                   |
| 4  | POLKINGHORNE Clare |                             |                             |                               |                   |                               |                  |                   |                   |                  |                   |                  |                   |         |           |      |      |              |                     |
| 5  | VINE Cortnee       | 1                           |                             |                               |                   |                               |                  |                   |                   | 1                |                   |                  |                   |         | 1         |      |      |              | 1                   |
| 13 | YALLOP Tameka      |                             |                             |                               |                   |                               |                  |                   |                   |                  |                   |                  |                   |         |           |      |      |              |                     |
| 20 | KERR Sam           | 1                           | 1                           | 100%                          |                   |                               |                  |                   |                   | 1                |                   |                  |                   | 1       |           |      | 1    |              |                     |