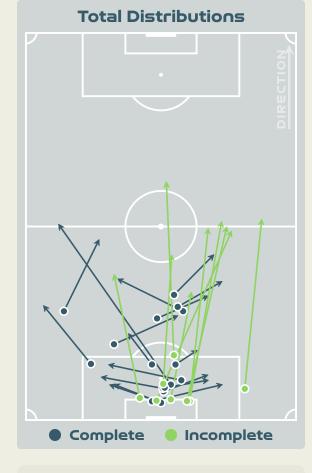

re Duration      | 1.47ร |
| 74 🖣          | Forced Turnovers           | 81    |
| 12.86s        | Ball Recovery Time         | 7.36s |
| 64            | Pushing on into Pressing   | 63    |
| 1ח5 <         | Pushing on                 | 134   |
| 34            | Pressing Direction Inside  | 27    |
| 1114          | Pressing Direction Outside | 107   |
|               |                            |       |

Most Direct
Pressures

11

GORRY Katrina
RIGHT CENTRE MIDFIELD

Most Direct
Pressures

KUHL Kathrine
LEFT CENTRE MIDFIELD





# GOALKEEPING



## **Goalkeeping Involvement**



#### Australia GK Involvement Timeline







#### **Denmark GK Involvement Timeline**





## **Goalkeeping Distribution**









**Throw Distribution** 











## **Goalkeeping Distribution**



















### **Goal Prevention**













| Total Attempts on Goal | Total Goal    | Save & | Deflect & | Save &  | Save    | No Save |
|------------------------|---------------|--------|-----------|---------|---------|---------|
| Faced                  | Interventions | Retain | Retain    | Deflect | Attempt | Attempt |
| 13                     | 3             | 3      | 0         | 0       | 0       | 10      |

### **Goal Prevention**













| Total Attempts on Goal | Total Goal    | Save & | Deflect & | Save &  | Save    | No Save |
|------------------------|---------------|--------|-----------|---------|---------|---------|
| Faced                  | Interventions | Retain | Retain    | Deflect | Attempt | Attempt |
| 10                     | 1             | 1      | 0