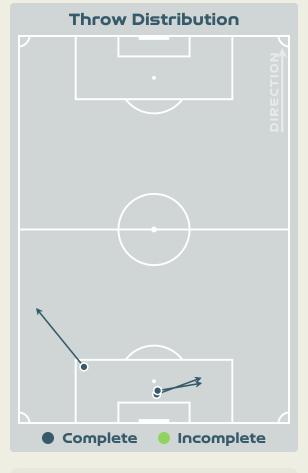

sure Duration      | 1.47ร |
| 74 🖣          | Forced Turnovers           | 81    |
| 12.86s        | Ball Recovery Time         | 7.36s |
| 64            | Pushing on into Pressing   | 63    |
| 1ח5 <         | Pushing on                 | 134   |
| 34            | Pressing Direction Inside  | 27    |
| 1114          | Pressing Direction Outside | 107   |
|               |                            |       |

Most Direct
Pressures

11

GORRY Katrina
RIGHT CENTRE MIDFIELD

Most Direct
Pressures

KUHL Kathrine
LEFT CENTRE MIDFIELD





# GOALKEEPING



## **Goalkeeping Involvement**



#### Australia GK Involvement Timeline







#### **Denmark GK Involvement Timeline**





## **Goalkeeping Distribution**









**Throw Distribution** 











## **Goalkeeping Distribution**



















### **Goal Prevention**













| Total Attempts on Goal | Total Goal    | Save & | Deflect & | Save &  | Save    | No Save |
|------------------------|---------------|--------|-----------|---------|---------|---------|
| Faced                  | Interventions | Retain | Retain    | Deflect | Attempt | Attempt |
| 13                     | 3             | 3      | 0         | 0       | 0       | 10      |

### **Goal Prevention**













| Total Attempts on Goal | Total Goal    | Save & | Deflect & | Save &  | Save    | No Save |
|------------------------|---------------|--------|-----------|---------|---------|---------|
| Faced                  | Interventions | Retain | Retain    | Deflect | Attempt | Attempt |
| 10                     | 1             | 1      | 0