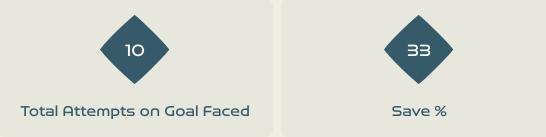

### **Goal Prevention**

| Total Attempts on Goal | Total Goal    | Save & | Deflect & | Save &  | Save    | No Save |
|------------------------|---------------|--------|-----------|---------|---------|---------|
| Faced                  | Interventions | Retain | Retain    | Deflect | Attempt | Attempt |
| 10                     | 1             | 1      | 0         | 0       | 1       | 8       |