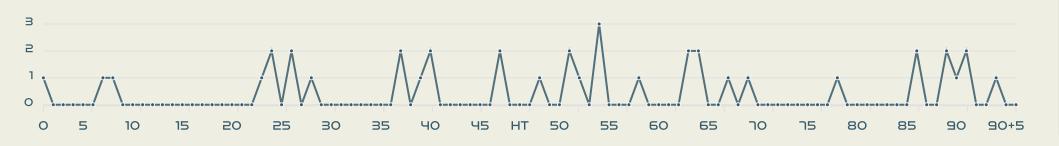

----------------------------|-------|
| 44            | Direct Pressures           | 46    |
| 1.4s <b>•</b> | Avg Pressure Duration      | 1.47ร |
| 74 🖣          | Forced Turnovers           | 81    |
| 12.86s        | Ball Recovery Time         | 7.36s |
| 64            | Pushing on into Pressing   | 63    |
| 1ח5 <         | Pushing on                 | 134   |
| 34            | Pressing Direction Inside  | 27    |
| 1114          | Pressing Direction Outside | 107   |
|               |                            |       |

Most Direct
Pressures

11

GORRY Katrina
RIGHT CENTRE MIDFIELD

Most Direct
Pressures

KUHL Kathrine
LEFT CENTRE MIDFIELD





# GOALKEEPING



## **Goalkeeping Involvement**



#### Australia GK Involvement Timeline







#### **Denmark GK Involvement Timeline**





## **Goalkeeping Distribution**









**Throw Distribution** 











## **Goalkeeping Distribution**



















### **Goal Prevention**













| Total Attempts on Goal | Total Goal    | Save & | Deflect & | Save &  | Save    | No Save |
|------------------------|---------------|--------|-----------|---------|---------|---------|
| Faced                  | Interventions | Retain | Retain    | Deflect | Attempt | Attempt |
| 13                     | 3             | 3      | 0         | 0       | 0       | 10      |

### **Goal Prevention**













| Total Attempts on Goal | Total Goal    | Save & | Deflect & | Save &  | Save    | No Save |
|------------------------|---------------|--------|-----------|---------|---------|---------|
| Faced                  | Int