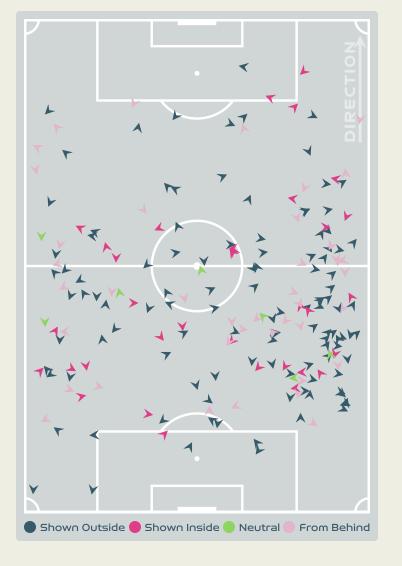

# In Possession Line Height & Team Length

# In Possession Line Height & Team Length

Attempted Line Breaks 3
Inside Shape 2
Outside Shape 1

Attempted Line Breaks

115

Attempted Line Breaks 28
Inside Shape 24
Outside Shape 4

Attempted Line Breaks 1
Inside Shape 1
Outside Shape 0

Attempted Line Breaks

142

Attempted Line Breaks 49
Inside Shape 35
Outside Shape 14

|    |                    |                             |                             |                               |                   | 4 U                           | nits             |                   |                   | 3 Units          |                   | 2 L              | Inits             |         | Direction |      | Di   | stribution 1 | Гуре                |
|----|--------------------|-----------------------------|-----------------------------|-------------------------------|-------------------|-------------------------------|------------------|-------------------|-------------------|------------------|-------------------|------------------|-------------------|---------|-----------|------|------|--------------|---------------------|
| #  | Player             | Line<br>Breaks<br>Attempted | Line<br>Breaks<br>Completed | Line Break<br>Completion<br>% | Attacking<br>Line | Attacking<br>Midfield<br>Line | Midfield<br>Line | Defensive<br>Line | Attacking<br>Line | Midfield<br>Line | Defensive<br>Line | Midfield<br>Line | Defensive<br>Line | Through | Around    | Over | Pass | Cross        | Ball<br>Progression |
| 18 | ARNOLD Mackenzie   | 24                          | 5                           | 20%                           |                   | 1                             |                  |                   | 11                | 10               |                   | 2                |                   |         |           | 24   | 24   |              |                     |
| 7  | CATLEY Steph       | 12                          | 7                           | 58%                           |                   |                               |                  |                   | 1                 | 3                | 1                 | 6                | 1                 | 3       | 4         | 5    | 11   | 1            |                     |
| 9  | FOORD Caitlin      | 3                           | 2                           | 66%                           |                   |                               |                  |                   |                   | 1                |                   | 1                | 1                 | 2       | 1         |      | 3    |              |                     |
| 10 | VAN EGMOND Emily   | 7                           | 5                           | 71%                           |                   |                               |                  |                   |                   | 4                | 2                 | 1                |                   | 3       | 2         | 2    | 7    |              |                     |
| 11 | FOWLER Mary        | 2                           | 2                           | 100%                          |                   |                               |                  | 1                 |                   | 1                |                   |                  |                   | 1       |           | 1    | 2    |              |                     |
| 14 | KENNEDY Alanna     | 6                           | 4                           | 66%                           |                   |                               |                  |                   | 4                 | 1                |                   | 1                |                   |         | 4         | 2    | 6    |              |                     |
| 15 | HUNT Clare         | 9                           | 6                           | 66%                           |                   |                               |                  |                   | 6                 | 1                | 1                 | 1                |                   | 4       | 3         | 2    | 9    |              |                     |
| 16 | RASO Hayley        | 2                           |                             |                               |                   |                               |                  |                   |                   |                  |                   | 1                | 1                 |         |           | 2    | 2    |              |                     |
| 19 | GORRY Katrina      | 13                          | 9                           | 69%                           |                   |                               |                  |                   | 2                 | 4                | 3                 | 4                |                   | 2       | 3         | 8    | 12   | 1            |                     |
| 21 | CARPENTER Ellie    | 25                          | 14                          | 56%                           |                   | 1                             |                  |                   | 9                 | 7                | 2                 | 5                | 1                 | 3       | 3         | 19   | 24   |              | 1                   |
| 23 | COONEY-CROSS Kyra  | 10                          | 10                          | 100%                          |                   |                               |                  |                   | 1                 | 7                |                   | 2                |                   | 8       |           | 2    | 8    |              | 2                   |
| 4  | POLKINGHORNE Clare |                             |                             |                               |                   |                               |                  |                   |                   |                  |                   |                  |                   |         |           |      |      |              |                     |
| 5  | VINE Cortnee       | 1                           |                             |                               |                   |                               |                  |                   |                   | 1                |                   |                  |                   |         | 1         |      |      |              | 1                   |
| 13 | YALLOP Tameka      |                             |                             |                               |                   |                               |                  |                   |                   |                  |                   |                  |                   |         |           |      |      |              |                     |
| 20 | KERR Sam           | 1                           | 1                           | 100%                          |                   |                               |                  |                   |                   | 1                |                   |                  |                   | 1       |           |      | 1    |              |                     |