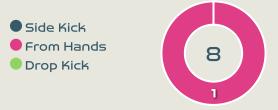

## **Delivery Types Faced**

| Total | In Swing | Out Swing | Driven | Lofted | Cutback | Push |
|-------|----------|-----------|--------|--------|---------|------|
| 11    | 2        |           |        | 4      | 1       | 4    |