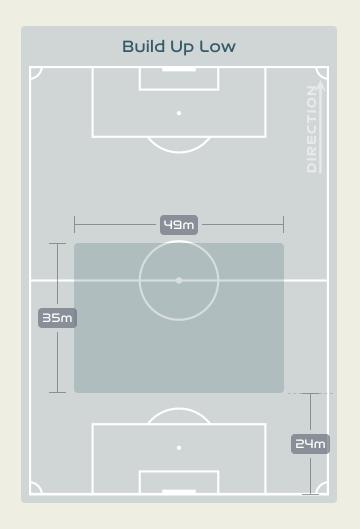

|           | Crosses           | 5                     | 11        |
| 55          |           | Ball Progres      | sions                 | 16        |
| 196 (44)    | Defensive | Pressures Applie  | ed (Direct Pressures) | 193 (46)  |
| 74          |           | Forced Turn       | overs                 | 81        |
| 83          |           | Second B          | alls                  | 82        |
| 112.6 km    |           | Total Distance    | Covered               | 111.5 km  |
| 5.2 km      | Zone 4    | – Low Speed Spr   | inting: 19-23km/h     | 5.1 km    |



## **Phases of Play**



#### IN POSSESSION



#### **OUT OF POSSESSION**





# IN POSSESSION



Australia v Denmark

# In Possession Line Height & Team Length









# In Possession Line Height & Team Length













Attempted Line Breaks 3
Inside Shape 2
Outside Shape 1

Attempted Line Breaks

115













Attempted Line Breaks 28
Inside Shape 24
Outside Shape 4





Attempted Line Breaks 1
Inside Shape 1
Outside Shape 0

Attempted Line Breaks

142













Attempted Line Breaks 49
Inside Shape 35
Outside Shape 14





|    |                    |                             |                             |                               |                   | 4 U                           | nits             |                   |                   | 3 Units          |                   | 2 L              | Inits             |         | Direction |      | Di   | stribution 1 | Гуре                |
|----|--------------------|-----------------------------|-----------------------------|----