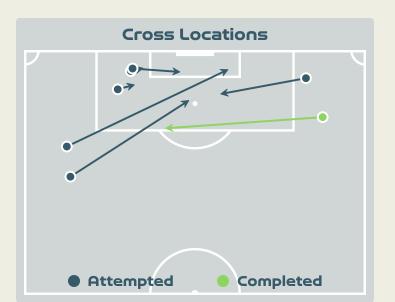

# Crosses (Open Play)

| #  | Player             | Inswing | Outswing | Driven | Lofted | Cutback | Push<br>Cross | Total<br>Attempted |
|----|--------------------|---------|----------|--------|--------|---------|---------------|--------------------|
| 18 | ARNOLD Mackenzie   |         |          |        |        |         |               |                    |
| 7  | CATLEY Steph       |         | 1        |        |        |         | 1             | 2                  |
| 9  | FOORD Caitlin      |         |          |        |        |         | 2             | 2                  |
| 10 | VAN EGMOND Emily   |         |          |        |        |         |               |                    |
| 11 | FOWLER Mary        |         |          |        |        |         |               |                    |
| 14 | KENNEDY Alanna     |         |          |        |        |         |               |                    |
| 15 | HUNT Clare         |         |          |        |        |         |               |                    |
| 16 | RASO Hayley        |         |          |        |        |         |               |                    |
| 19 | GORRY Katrina      | 1       |          |        |        |         |               | 1                  |
| 21 | CARPENTER Ellie    |         |          |        | 2      |         |               | 2                  |
| 23 | COONEY-CROSS Kyra  |         |          |        |        |         |               |                    |
| 4  | POLKINGHORNE Clare |         |          |        |        |         |               |                    |
| 5  | VINE Cortnee       |         |          |        |        |         |               |                    |
| 13 | YALLOP Tameka      |         |          |        |        |         |               |                    |
| 20 | KERR Sam           |         |          |        |        |         |               |                    |

# Crosses (Open Play)

| #  | Player             | Inswing | Outswing | Driven | Lofted | Cutback | Push<br>Cross | Total<br>Attempted |
|----|--------------------|---------|----------|--------|--------|---------|---------------|--------------------|
| 1  | CHRISTENSEN Lene   |         |          |        |        |         |               |                    |
| 3  | BALLISAGER Stine   |         |          |        |        |         |               |                    |
| 4  | SEVECKE Rikke      |         |          |        |        |         |               |                    |
| 5  | BOYE Simone        |         |          |        |        |         |               |                    |
| 6  | HOLMGAARD Karen    |         |          |        |        |         |               |                    |
| 9  | VANGSGAARD Amalie  |         |          |        |        |         |               |                    |
| 10 | HARDER Pernille    |         |          |        |        |         |               |                    |
| 11 | VEJE Katrine       |         |          |        | 1      |         | 1             | 2                  |
| 12 | KUHL Kathrine      |         |          |        |        |         |               |                    |
| 17 | MADSEN Rikke Marie |         |          |        |        |         | 1             | 1                  |
| 19 | THOMSEN Janni      |         |          |        | 2      | 1       | 2             | 5                  |
| 2  | HASBO Josefine     |         |          |        |        |         |               |                    |
| 7  | TROELSGAARD Sanne  |         |          |        | 1      |         |               | 1                  |
| 8  | SNERLE Emma        |         |          |        |        |         |               |                    |
| 20 | BRUUN Signe        |         |          |        |        |         |               |                    |
| 21 | GEJL Mille         |         |          |        |        |         |               |                    |