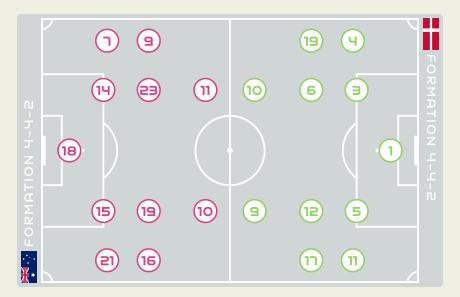

#### STARTING

- 18 GK ARNOLD Mackenzie
- O DF CATLEY Steph (C)
- 9 FW FOORD Caitlin @ 29' + 90+5'
- 10 MF VAN EGMOND Emily \$0'
- □ II FW FOWLER Mary 
   □ 90+1
- (2) 14 DE KENNEDY Alanna
- 15 DF HUNT Clare
- (2) 16 FW RASO Hayley (9 71' + 80'
- (2) 19 MF GORRY Katrina
- 21 DF CARPENTER Ellie
- 23 MF COONEY-CROSS Kyra

#### SUBSTITUTES

- 3 1 GK WILLIAMS Lydia
- 2 12 GK MICAH Teagan
- 2 DF NEVIN Courtney
- B DF LUIK Aivi
- S FW VINE Cortnee 80'
- 6 MF WHEELER Clare
- 8 MF CHIDIAC Alex
- (2) IT FW SIMON Kyah
- 20 FW KERR Sam 1 80'
- 22 DF GRANT Charlotte

#### STARTING

- CHRISTENSEN Lene GK 1
- BALLISAGER Stine DF 3
- ↓ 63'SEVECKE RikkeDFY②
  - BOYE Simone DF 5
- 🕨 <mark>82'</mark> HOLMGAARD Karen MF 6
- 82' VANGSGAARD Amalie FW 9
  - (C) HARDER Pernille FW 10
    - VEJE Katrine DF 11
  - 🖊 🎞 KUHL Kathrine MF 12 🙁
- ↓ 63'MADSEN Rikke MarieFW17
  - **66'** THOMSEN Janni DF 19

#### SUBSTITUTES

- LARSEN Kathrine GK 16
  - BAY Maja GK 22 (
- + 13' HASBO Josefine MF 2
- ↑ 82' TROELSGAARD Sanne MF 7
  - ↑ 82' SNERLE Emma MF 8
    - THRIGE Sara DF 13
    - SORENSEN Nicoline MF 14
  - THOGERSEN Frederikke MF 15
    - TERSEITT TEGETIANE TILL IS
    - GEVITZ Luna DF 18
    - ↑ 63' BRUUN Signe FW 20
      - ↑ 63' GEJL Mille FW 21
        - SVAVA Sofie DF 23