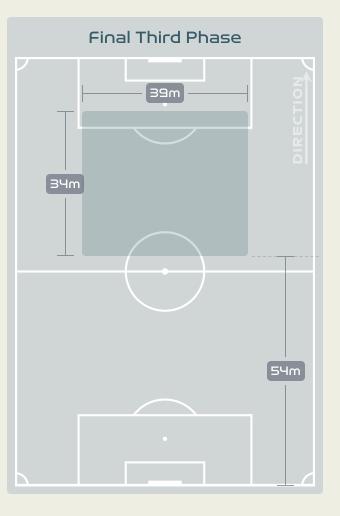

# In Possession Line Height & Team Length

# In Possession Line Height & Team Length

Attempted Line Breaks 3
Inside Shape 2
Outside Shape 1

Attempted Line Breaks

115

Attempted Line Breaks 28
Inside Shape 24
Outside Shape 4

Attempted Line Breaks 1
Inside Shape 1
Outside Shape 0

Attempted Line Breaks

142

Attempted Line Breaks 49
Inside Shape 35
Outside Shape 14

|    |                    |                             |                             |                               |                   | 4 U                           | nits             |                   |                   | 3 Units          |                   | 2 L              | Inits             |         | Direction |      | Di   | stribution 1 | Гуре                |
|----|--------------------|-----------------------------|-----------------------------|-------------------------------|-------------------|-------------------------------|------------------|-------------------|-------------------|------------------|-------------------|------------------|-------------------|---------|-----------|------|------|--------------|---------------------|
| #  | Player             | Line<br>Breaks<br>Attempted | Line<br>Breaks<br>Completed | Line Break<br>Completion<br>% | Attacking<br>Line | Attacking<br>Midfield<br>Line | Midfield<br>Line | Defensive<br>Line | Attacking<br>Line | Midfield<br>Line | Defensive<br>Line | Midfield<br>Line | Defensive<br>Line | Through | Around    | Over | Pass | Cross        | Ball<br>Progression |
| 18 | ARNOLD Mackenzie   | 24                          | 5                           | 20%                           |                   | 1                             |                  |                   | 11                | 10               |                   | 2                |                   |         |           | 24   | 24   |              |                     |
| 7  | CATLEY Steph       | 12                          | 7                           | 58%                           |                   |                               |                  |                   | 1                 | 3                | 1                 | 6                | 1                 | 3       | 4         | 5    | 11   | 1            |                     |
| 9  | FOORD Caitlin      | 3                           | 2                           | 66%                           |                   |                               |                  |                   |                   | 1                |                   | 1                | 1                 | 2       | 1         |      | 3    |              |                     |
| 10 | VAN EGMOND Emily   | 7                           | 5                           | 71%                           |                   |                               |                  |                   |                   | 4                | 2                 | 1                |                   | 3       | 2         | 2    | 7    |              |                     |
| 11 | FOWLER Mary        | 2                           | 2                           | 100%                          |                   |                               |                  | 1                 |                   | 1                |                   |                  |                   | 1       |           | 1    | 2    |              |                     |
| 14 | KENNEDY Alanna     | 6                           | 4                           | 66%                           |                   |                               |                  |                   | 4                 | 1                |                   | 1                |                   |         | 4         | 2    | 6    |              |                     |
| 15 | HUNT Clare         | 9                           | 6                           | 66%                           |                   |                               |                  |                   | 6                 | 1                | 1                 | 1                |                   | 4       | 3         | 2    | 9    |              |                     |
| 16 | RASO Hayley        | 2                           |                             |                               |                   |                               |                  |                   |                   |                  |                   | 1                | 1                 |         |           | 2    | 2    |              |                     |
| 19 | GORRY Katrina      | 13                          | 9                           | 69%                           |                   |                               |                  |                   | 2                 | 4                | 3                 | 4                |                   | 2       | 3         | 8    | 12   | 1            |                     |
| 21 | CARPENTER Ellie    | 25                          | 14                          | 56%                           |                   | 1                             |                  |                   | 9                 | 7                | 2                 | 5                | 1                 | 3       | 3         | 19   | 24   |              | 1                   |
| 23 | COONEY-CROSS Kyra  | 10                          | 10                          | 100%                          |                   |                               |                  |                   | 1                 | 7                |                   | 2                |                   | 8       |           | 2    | 8    |              | 2                   |
| 4  | POLKINGHORNE Clare |                             |                             |                               |                   |                               |                  |                   |                   |                  |                   |                  |                   |         |           |      |      |              |                     |
| 5  | VINE Cortnee       | 1                           |                             |                               |                   |                               |                  |                   |                   | 1                |                   |                  |                   |         | 1         |      |      |              | 1                   |
| 13 | YALLOP Tameka      |                             |                             |                               |                   |                               |                  |                   |                   |                  |                   |                  |                   |         |           |      |      |              |                     |
| 20 | KERR Sam           | 1                           | 1                           | 100%                          |                   |                               |                  |                   |                   | 1                |                   |                  |                   | 1       |           |      | 1    |              |                     |