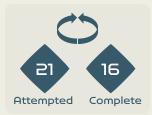

# In Possession Line Height & Team Length

Attempted Line Breaks 3
Inside Shape 2
Outside Shape 1

Attempted Line Breaks

115

Attempted Line Breaks 28
Inside Shape 24
Outside Shape 4

Attempted Line Breaks 1
Inside Shape 1
Outside Shape 0