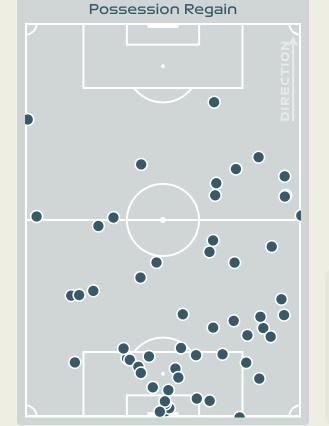

## **Most Possession Regains**

**CARPENTER Ellie RIGHT BACK** 

## **Most Possession Regains**

# Player

Total

Possession Regains

9

2

2

10

9