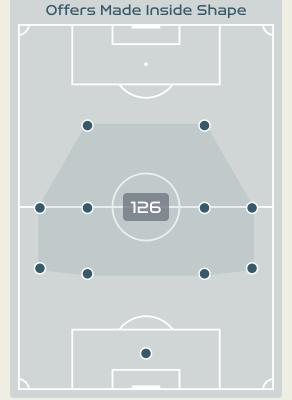

## Offering to Receive

| #  | Player             | Offers<br>Made | Offers<br>Received | % Made &<br>Received |
|----|--------------------|----------------|--------------------|----------------------|
| 18 | ARNOLD Mackenzie   | 12             | 6                  | 50%                  |
| 7  | CATLEY Steph       | 25             | 4                  | 16%                  |
| 9  | FOORD Caitlin      | 46             | 16                 | 34.8%                |
| 10 | VAN EGMOND Emily   | 21             | 9                  | 42.9%                |
| 11 | FOWLER Mary        | 31             | 7                  | 22.6%                |
| 14 | KENNEDY Alanna     | 7              | 4                  | 57.1%                |
| 15 | HUNT Clare         | 12             | 9                  | 75%                  |
| 16 | RASO Hayley        | 16             | 4                  | 25%                  |
| 19 | GORRY Katrina      | 45             | 18                 | 40%                  |
| 21 | CARPENTER Ellie    | 29             | 5                  | 17.2%                |
| 23 | COONEY-CROSS Kyra  | 41             | 15                 | 36.6%                |
| 4  | POLKINGHORNE Clare | 0              | 0                  | 0%                   |
| 5  | VINE Cortnee       | 1              | 1                  | 100%                 |
| 13 | YALLOP Tameka      | 0              | 0                  | 0%                   |
| 20 | KERR Sam           | 8              | 2                  | 25%                  |

119

Offers Made in Middle Third