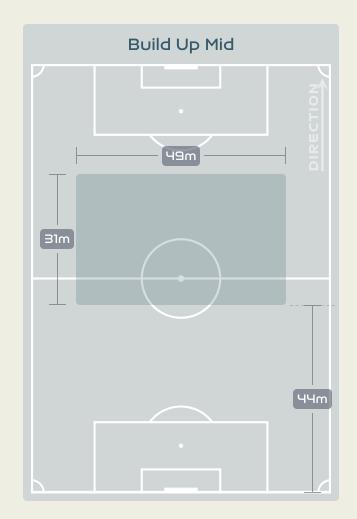

# In Possession Line Height & Team Length

# In Possession Line Height & Team Length

Attempted Line Breaks 3
Inside Shape 2
Outside Shape 1

Attempted Line Breaks

115

Attempted Line Breaks 28
Inside Shape 24
Outside Shape 4

Attempted Line Breaks 1
Inside Shape 1
Outside Shape 0

Attempted Line Breaks

142

Attempted Line Breaks 49
Inside Shape 35
Outside Shape 14

|    |                    |                             |                             |                               |                   | 4 U                           | nits             |                   |                   | 3 Units          |                   | 2 L              | Inits             |         | Direction |      | Di   | stribution 1 | Гуре                |
|----|--------------------|-----------------------------|-----------------------------|-------------------------------|-------------------|-------------------------------|------------------|-------------------|-------------------|------------------|-------------------|------------------|-------------------|---------|-----------|------|------|--------------|---------------------|
| #  | Player             | Line<br>Breaks<br>Attempted | Line<br>Breaks<br>Completed | Line Break<br>Completion<br>% | Attacking<br>Line | Attacking<br>Midfield<br>Line | Midfield<br>Line | Defensive<br>Line | Attacking<br>Line | Midfield<br>Line | Defensive<br>Line | Midfield<br>Line | Defensive<br>Line | Through | Around    | Over | Pass | Cross        | Ball<br>Progression |
| 18 | ARNOLD Mackenzie   | 24                          | 5                           | 20%                           |                   | 1                             |                  |                   | 11                | 10               |                   | 2                |                   |         |           | 24   | 24   |              |                     |
| 7  | CATLEY Steph       | 12                          | 7                           | 58%                           |                   |                               |                  |                   | 1                 | 3                | 1                 | 6                | 1                 | 3       | 4         | 5    | 11   | 1            |                     |
| 9  | FOORD Caitlin      | 3                           | 2                           | 66%                           |                   |                               |                  |                   |                   | 1                |                   | 1                | 1                 | 2       | 1         |      | 3    |              |                     |
| 10 | VAN EGMOND Emily   | 7                           | 5                           | 71%                           |                   |                               |                  |                   |                   | 4                | 2                 | 1                |                   | 3       | 2         | 2    | 7    |              |                     |
| 11 | FOWLER Mary        | 2                           | 2                           | 100%                          |                   |                               |                  | 1                 |                   | 1                |                   |                  |                   | 1       |           | 1    | 2    |              |                     |
| 14 | KENNEDY Alanna     | 6                           | 4                           | 66%                           |                   |                               |                  |                   | 4                 | 1                |                   | 1                |                   |         | 4         | 2    | 6    |              |                     |
| 15 | HUNT Clare         | 9                           | 6                           | 66%                           |                   |                               |                  |                   | 6                 | 1                | 1                 | 1                |                   | 4       | 3         | 2    | 9    |              |                     |
| 16 | RASO Hayley        | 2                           |                             |                               |                   |                               |                  |                   |                   |                  |                   | 1                | 1                 |         |           | 2    | 2    |              |                     |
| 19 | GORRY Katrina      | 13                          | 9                           | 69%                           |                   |                               |                  |                   | 2                 | 4                | 3                 | 4                |                   | 2       | 3         | 8    | 12   | 1            |                     |
| 21 | CARPENTER Ellie    | 25                          | 14                          | 56%                           |                   | 1                             |                  |                   | 9                 | 7                | 2                 | 5                | 1                 | 3       | 3         | 19   | 24   |              | 1                   |
| 23 | COONEY-CROSS Kyra  | 10                          | 10                          | 100%                          |                   |                               |                  |                   | 1                 | 7                |                   | 2                |                   | 8       |           | 2    | 8    |              | 2                   |
| 4  | POLKINGHORNE Clare |                             |                             |                               |                   |                               |                  |                   |                   |                  |                   |                  |                   |         |           |      |      |              |                     |
| 5  | VINE Cortnee       | 1                           |                             |                               |                   |                               |                  |                   |                   | 1                |                   |                  |                   |         | 1         |      |      |              | 1                   |
| 13 | YALLOP Tameka      |                             |                             |                               |                   |                               |                  |                   |                   |                  |                   |                  |                   |         |           |      |      |              |                     |
| 20 | KERR Sam           | 1                           | 1                           | 100%                          |                   |                               |                  |                   |                   | 1                |                   |                  |                   | 1       |           |      | 1    |              |                     |