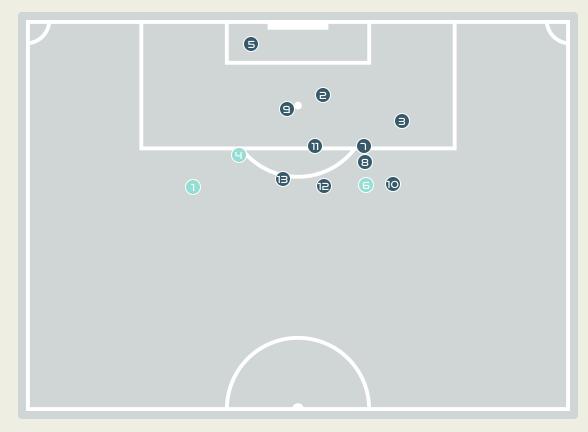

| Forced Turnovers           | 81    |
| 12.86s        | Ball Recovery Time         | 7.36s |
| 64            | Pushing on into Pressing   | 63    |
| 1ח5 <         | Pushing on                 | 134   |
| 34            | Pressing Direction Inside  | 27    |
| 1114          | Pressing Direction Outside | 107   |
|               |                            |       |

Most Direct
Pressures

11

GORRY Katrina
RIGHT CENTRE MIDFIELD

Most Direct
Pressures

KUHL Kathrine
LEFT CENTRE MIDFIELD





# GOALKEEPING



## **Goalkeeping Involvement**



#### Australia GK Involvement Timeline







#### **Denmark GK Involvement Timeline**





## **Goalkeeping Distribution**









**Throw Distribution** 











## **Goalkeeping Distribution**



















### **Goal Prevention**













| Total Attempts on Goal | Total Goal    | Save & | Deflect & | Save &  | Save    | No Save |
|------------------------|---------------|--------|-----------|---------|---------|---------|
| Faced                  | Interventions | Retain | Retain    | Deflect | Attempt | Attempt |
| 13                     | 3             | 3      | 0         | 0       | 0       | 10      |

### **Goal Prevention**













| Total Attempts on Goal | Total Goal    | Save & | Deflect & | Save &  | Save    | No Save |
|------------------------|---------------|--------|-----------|---------|---------|---------|
| Faced                  | Interventions | Retain | Retain    | Deflect | Attempt | Attempt |
| 10                     | 1             | 1      | 0         | 0       | 1       | 8       |