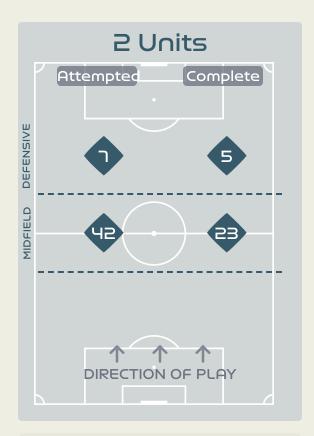

# In Possession Line Height & Team Length

Attempted Line Breaks 3
Inside Shape 2
Outside Shape 1

Attempted Line Breaks

115

Attempted Line Breaks 28
Inside Shape 24
Outside Shape 4

Attempted Line Breaks 1
Inside Shape 1
Outside Shape 0