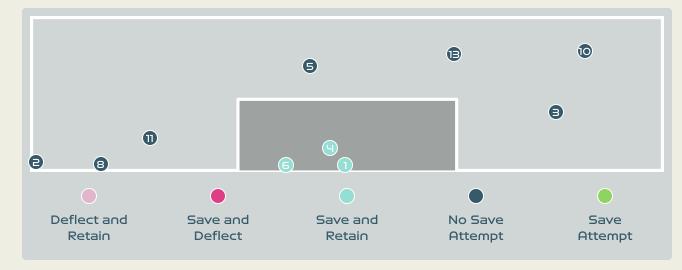

### **Goal Prevention**

| Total Attempts on Goal | Total Goal    | Save & | Deflect & | Save &  | Save    | No Save |
|------------------------|---------------|--------|-----------|---------|---------|---------|
| Faced                  | Interventions | Retain | Retain    | Deflect | Attempt | Attempt |
| 13                     | 3             | 3      | 0         | 0       | 0       | 10      |