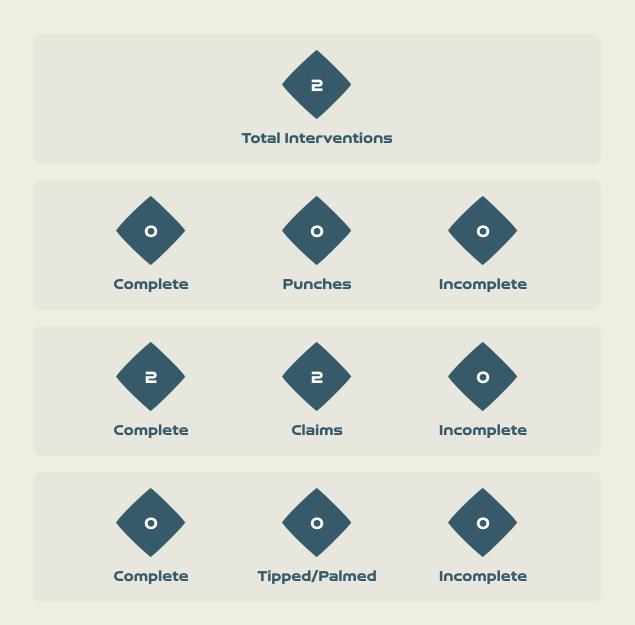

| Key | Outcome    | Shots |
|-----|------------|-------|
| •   | Goals      | 0     |
|     | On Target  | 3     |
|     | Off Target | 7     |
|     | Blocked    | 2     |
| •   | Incomplete | 1     |

| Time | Player                | Outcome                           | Body Part  | Delivery Type    |
|------|-----------------------|-----------------------------------|------------|------------------|
| 0    | 11 VEJE Katrine       | On Target - Saved                 | Left Foot  | Loose Ball       |
| 8    | 17 MADSEN Rikke Marie | Off Target                        | Right Foot | Cross            |
| 9    | 10 HARDER Pernille    | Off Target                        | Right Foot | Pass             |
| 16   | 10 HARDER Pernille    | On Target - Saved                 | Right Foot | Pass             |
| 32   | 5 BOYE Simone         | Off Target                        | Head       | Corner           |
| 56   | 10 HARDER Pernille    | On Target - Saved                 | Right Foot | Pass             |
| 63   | 12 KUHL Kathrine      | Incomplete - Player On Ball Error | Right Foot | Pass             |
| 71   | 12 KUHL Kathrine      | Off Target                        | Right Foot | Ball Progression |
| 76   | 10 HARDER Pernille    | Incomplete - Blocked              | Right Foot | Loose Ball       |
| 80   | 19 THOMSEN Janni      | Off Target                        | Right Foot | Loose Ball       |
| 85   | 10 HARDER Pernille    | Off Target                        | Right Foot | Loose Ball       |
| 88   | 8 SNERLE Emma         | Incomplete - Blocked              | Left Foot  | Loose Ball       |
| 95   | 20 BRUUN Signe        | Off Target                        | Right Foot | Other            |