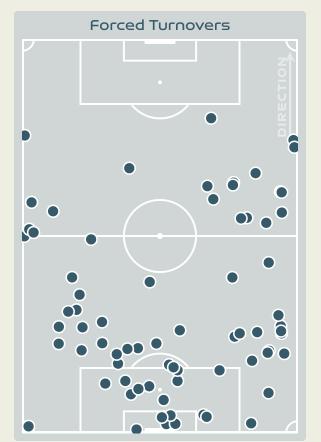

## **Defensive Actions**

## **Defensive Pressure**

| 196           | Total Pressures            | 193   |
|---------------|----------------------------|-------|
| 44            | Direct Pressures           | 46    |
| 1.4s <b>•</b> | Avg Pressure Duration      | 1.47ร |
| 74 🖣          | Forced Turnovers           | 81    |
| 12.86s        | Ball Recovery Time         | 7.36s |
| 64            | Pushing on into Pressing   | 63    |
| 1ח5 <         | Pushing on                 | 134   |
| 34            | Pressing Direction Inside  | 27    |
| 1114          | Pressing Direction Outside | 107   |
|               |                            |       |