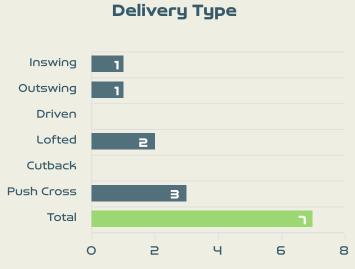

# Crosses (Open Play)

| #  | Player             | Inswing | Outswing | Driven | Lofted | Cutback | Push<br>Cross | Total<br>Attempted |
|----|--------------------|---------|----------|--------|--------|---------|---------------|--------------------|
| 18 | ARNOLD Mackenzie   |         |          |        |        |         |               |                    |
| 7  | CATLEY Steph       |         | 1        |        |        |         | 1             | 2                  |
| 9  | FOORD Caitlin      |         |          |        |        |         | 2             | 2                  |
| 10 | VAN EGMOND Emily   |         |          |        |        |         |               |                    |
| 11 | FOWLER Mary        |         |          |        |        |         |               |                    |
| 14 | KENNEDY Alanna     |         |          |        |        |         |               |                    |
| 15 | HUNT Clare         |         |          |        |        |         |               |                    |
| 16 | RASO Hayley        |         |          |        |        |         |               |                    |
| 19 | GORRY Katrina      | 1       |          |        |        |         |               | 1                  |
| 21 | CARPENTER Ellie    |         |          |        | 2      |         |               | 2                  |
| 23 | COONEY-CROSS Kyra  |         |          |        |        |         |               |                    |
| 4  | POLKINGHORNE Clare |         |          |        |        |         |               |                    |
| 5  | VINE Cortnee       |         |          |        |        |         |               |                    |
| 13 | YALLOP Tameka      |         |          |        |        |         |               |                    |
| 20 | KERR Sam           |         |          |        |        |         |               |                    |

# Crosses (Open Play)

| #  | Player             | Inswing | Outswing | Driven | Lofted | Cutback | Push<br>Cross | Total<br>Attempted |
|----|--------------------|---------|----------|--------|--------|---------|---------------|--------------------|
| 1  | CHRISTENSEN Lene   |         |          |        |        |         |               |                    |
| 3  | BALLISAGER Stine   |         |          |        |        |         |               |                    |
| 4  | SEVECKE Rikke      |         |          |        |        |         |               |                    |
| 5  | BOYE Simone        |         |          |        |        |         |               |                    |
| 6  | HOLMGAARD Karen    |         |          |        |        |         |               |                    |
| 9  | VANGSGAARD Amalie  |         |          |        |        |         |               |                    |
| 10 | HARDER Pernille    |         |          |        |        |         |               |                    |
| 11 | VEJE Katrine       |         |          |        | 1      |         | 1             | 2                  |
| 12 | KUHL Kathrine      |         |          |        |        |         |               |                    |
| 17 | MADSEN Rikke Marie |         |          |        |        |         | 1             | 1                  |
| 19 | THOMSEN Janni      |         |          |        | 2      | 1       | 2             | 5                  |
| 2  | HASBO Josefine     |         |          |        |        |         |               |                    |
| 7  | TROELSGAARD Sanne  |         |          |        | 1      |         |               | 1                  |
| 8  | SNERLE Emma        |         |          |        |        |         |               |                    |
| 20 | BRUUN Signe        |         |          |        |        |         |               |                    |
| 21 | GEJL Mille         |         |          |        |        |         |               |                    |