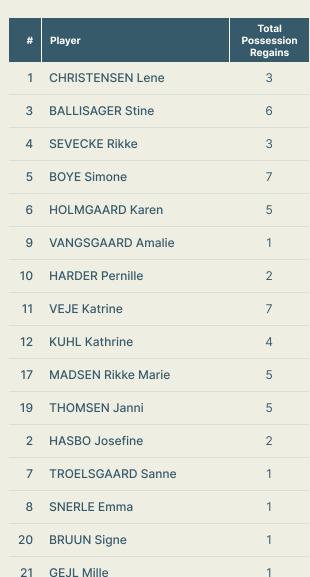

ont   | 12 KUHL Kathrine   | 41        |
| In Between | 12 KUHL Kathrine   | 26        |
| Out to In  | 12 KUHL Kathrine   | 1         |
| In to Out  | 10 HARDER Pernille | 7         |
| In Behind  | 10 HARDER Pernille | 24        |





# OUT OF POSSESSION



. . . . . . . . . . . . . . . . . . .

## **Defensive Actions**



# Player



Total

Possession Regains

9

2

2

10

9

3

7

















VAN EGMOND Emily

**FOWLER Mary** 

**RASO Hayley** 

**GORRY Katrina** 





#### Posse



| ession Contests | 14 | KENNEDY Alanna |
|-----------------|----|----------------|
|                 | 15 | HUNT Clare     |



## **Most Possession Regains**

**CARPENTER Ellie RIGHT BACK** 

## **Defensive Actions**

















**Possession Contests** 

69

Physical Duels

Aerial Duels

Duels











## **Most Possession Regains**



# Defensive Line Height & Team Length









# Defensive Line Height & Team Length









## **Defensive Pressure**







| 196           | Total Pressures            | 193   |
|---------------|----------------------------|-------|
| 44            | Direct Pressures           | 46    |
| 1.4s <b>•</b> | Avg Pressure Duration      | 1.47ร |
| 74 🖣          | Forced Turnovers           | 81    |
| 12.86s        | Ball Recovery Time         | 7.36s |
| 64            | Pushing on into Pressing   | 63    |
| 1ח5 <         | Pushing on                 | 134   |
| 34            | Pressing Direction Inside  | 27    |
| 1114          | Pressing Direction Outside | 107   |
|               |                            |       |

Most Direct
Pressures