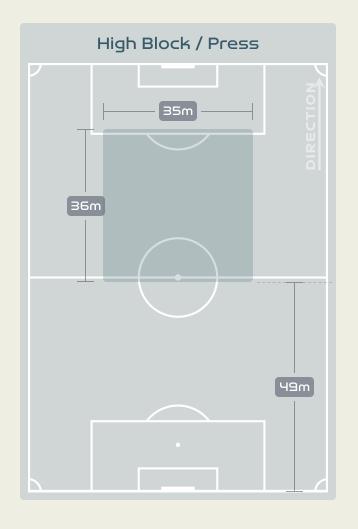

|
| Out to In  | 12 KUHL Kathrine   | 1         |
| In to Out  | 10 HARDER Pernille | 7         |
| In Behind  | 10 HARDER Pernille | 24        |





# OUT OF POSSESSION



. . . . . . . . . . . . . . . . . . .

## **Defensive Actions**



# Player



Total

Possession Regains

9

2

2

10

9

3

7

















VAN EGMOND Emily

**FOWLER Mary** 

**RASO Hayley** 

**GORRY Katrina** 





#### Posse



| ession Contests | 14 | KENNEDY Alanna |
|-----------------|----|----------------|
|                 | 15 | HUNT Clare     |



## **Most Possession Regains**

**CARPENTER Ellie RIGHT BACK** 

## **Defensive Actions**

















**Possession Contests** 

69

Physical Duels

Aerial Duels

Duels











## **Most Possession Regains**



# Defensive Line Height & Team Length









# Defensive Line Height & Team Length









## **Defensive Pressure**







| 196           | Total Pressures            | 193   |
|---------------|----------------------------|-------|
| 44            | Direct Pressures           | 46    |
| 1.4s <b>•</b> | Avg Pressure Duration      | 1.47ร |
| 74 🖣          | Forced Turnovers           | 81    |
| 12.86s        | Ball Recovery Time         | 7.36s |
| 64            | Pushing on into Pressing   | 63    |
| 1ח5 <         | Pushing on                 | 134   |
| 34            | Pressing Direction Inside  | 27    |
| 1114          | Pressing Direction Outside | 107   |
|               |                            |       |

Most Direct
Pressures

11

GORRY Katrina
RIGHT CENTRE MIDFIELD

Most Direct
Pressures

KUHL Kathrine
LEFT CE