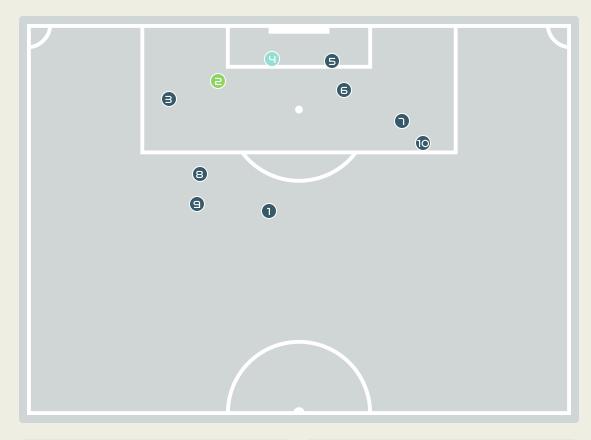

## **Delivery Types Faced**

| Total | In Swing | Out Swing | Driven | Lofted | Cutback | Push |
|-------|----------|-----------|--------|--------|---------|------|
| 11    | 2        |           |        | 4      | 1       | 4    |