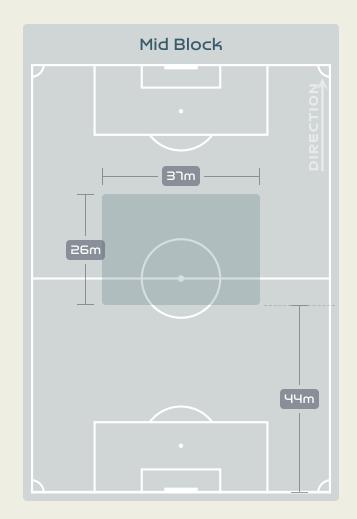

# In Possession Line Height & Team Length

# In Possession Line Height & Team Length

Attempted Line Breaks 3
Inside Shape 2
Outside Shape 1

Attempted Line Breaks

115

Attempted Line Breaks 28
Inside Shape 24
Outside Shape 4

Attempted Line Breaks 1
Inside Shape 1
Outside Shape 0