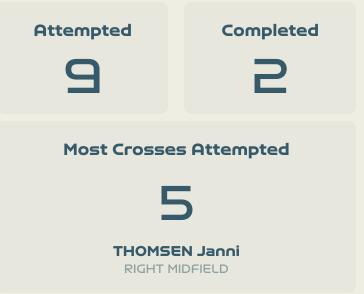

# Crosses (Open Play)

| #  | Player             | Inswing | Outswing | Driven | Lofted | Cutback | Push<br>Cross | Total<br>Attempted |
|----|--------------------|---------|----------|--------|--------|---------|---------------|--------------------|
| 1  | CHRISTENSEN Lene   |         |          |        |        |         |               |                    |
| 3  | BALLISAGER Stine   |         |          |        |        |         |               |                    |
| 4  | SEVECKE Rikke      |         |          |        |        |         |               |                    |
| 5  | BOYE Simone        |         |          |        |        |         |               |                    |
| 6  | HOLMGAARD Karen    |         |          |        |        |         |               |                    |
| 9  | VANGSGAARD Amalie  |         |          |        |        |         |               |                    |
| 10 | HARDER Pernille    |         |          |        |        |         |               |                    |
| 11 | VEJE Katrine       |         |          |        | 1      |         | 1             | 2                  |
| 12 | KUHL Kathrine      |         |          |        |        |         |               |                    |
| 17 | MADSEN Rikke Marie |         |          |        |        |         | 1             | 1                  |
| 19 | THOMSEN Janni      |         |          |        | 2      | 1       | 2             | 5                  |
| 2  | HASBO Josefine     |         |          |        |        |         |               |                    |
| 7  | TROELSGAARD Sanne  |         |          |        | 1      |         |               | 1                  |
| 8  | SNERLE Emma        |         |          |        |        |         |               |                    |
| 20 | BRUUN Signe        |         |          |        |        |         |               |                    |
| 21 | GEJL Mille         |         |          |        |        |         |               |                    |

#### In Possession – Distributions

| #  | Player             | Passes<br>Attempted | Passes<br>Completed | Pass<br>Completion<br>% | Switches of<br>Play | Crosses<br>Attempted | Crosses<br>Completed | Line Breaks<br>Attempted | Line Breaks<br>Completed | Line Break<br>Completion<br>% | Ball<br>Progressions | Take Ons | Step Ins | Attempts at<br>Goal | Goals |
|----|--------------------|---------------------|---------------------|-------------------------|---------------------|----------------------|----------------------|--------------------------|--------------------------|-------------------------------|----------------------|----------|----------|---------------------|-------|
| 1  | CHRISTENSEN Lene   | 26                  | 17                  | 65%                     | 0                   | 0                    | 0                    | 9                        | 1                        | 11%                           | 0                    | 0        | 0        | 0                   | 0     |
| 3  | BALLISAGER Stine   | 75                  | 65                  | 87%                     | 1                   |                      |                      | 20                       | 10                       | 50%                           |                      |          |          |                     |       |
| 4  | SEVECKE Rikke      | 33                  | 24                  | 73%                     |                     |                      |                      | 14                       | 7                        | 50%                           |                      |          |          |                     |       |
| 5  | BOYE Simone        | 83                  | 73                  | 88%                     |                     |                      |                      | 18                       | 8                        | 44%                           | 1                    |          | 1        | 1                   |       |
| 6  | HOLMGAARD Karen    | 28                  | 25                  | 89%                     |                     |                      |                      | 5                        | 3                        | 60%                           |                      |          |          |                     |       |
| 9  | VANGSGAARD Amalie  | 14                  | 8                   | 57%                     |                     |                      |                      | 4                        | 2                        | 50%                           | 1                    | 1        |          |                     |       |
| 10 | HARDER Pernille    | 28                  | 23                  | 82%                     |                     |                      |                      | 7                        | 5                        | 71%                           | 6                    | 4        | 2        | 5                   |       |
| 11 | VEJE Katrine       | 87                  | 69                  | 79%                     | 1                   | 3                    | 1                    | 32                       | 21                       | 65%                           | 1                    |          | 1        | 1                   |       |
| 12 | KUHL Kathrine      | 34                  | 24                  | 71%                     |                     |                      |                      | 5                        | 1                        | 20%                           | 4                    | 1        | 3        | 2                   |       |
| 17 | MADSEN Rikke Marie | 26                  | 19                  | 73%                     |                     | 1                    |                      | 6                        | 2                        | 33%                           |                      |          |          | 1                   |       |
| 19 | THOMSEN Janni      | 22                  | 14                  | 64%                     |                     | 6                    | 2                    | 10                       | 7                        | 70%                           | 1                    | 1        |          | 1                   |       |
| 2  | HASBO Josefine     | 9                   | 8                   | 89%                     |                     |                      |                      | 3                        | 2                        | 66%                           |                      |          |          |                     |       |
| 7  | TROELSGAARD Sanne  | 7                   | 4                   | 57%                     |                     | 1                    |                      | 2                        | 1                        | 50%                           | 1                    | 1        |          |                     |       |
| 8  | SNERLE Emma        | 3                   | 3                   | 100%                    |                     |                      |                      | 3                        | 3                        | 100%                          | 1                    |          | 1        | 1                   |       |
| 20 | BRUUN Signe        | 9                   | 6                   | 67%                     |                     |                      |                      |                          |                          |                               |                      |          |          | 1                   |       |
| 21 | GEJL Mille         | 11                  | 7                   | 64%                     |                     |                      |                      | 4                        | 2                        | 50%                           |                      |          |          |                     |       |