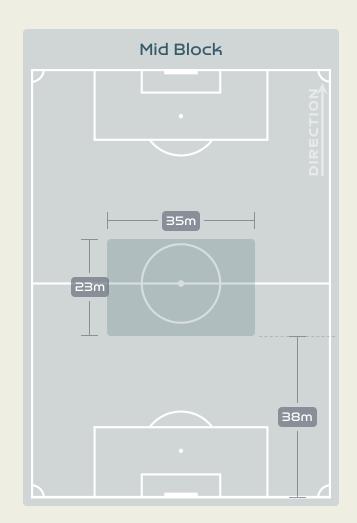

# In Possession Line Height & Team Length

# In Possession Line Height & Team Length

Attempted Line Breaks 3
Inside Shape 2
Outside Shape 1

Attempted Line Breaks

115

Attempted Line Breaks 28
Inside Shape 24
Outside Shape 4

Attempted Line Breaks 1
Inside Shape 1
Outside Shape 0