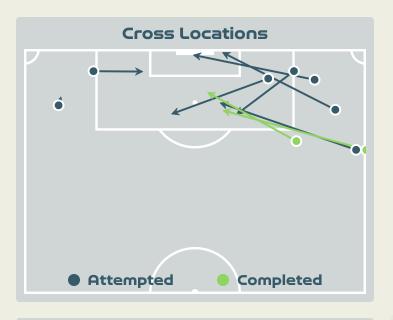

# Crosses (Open Play)

| #  | Player             | Inswing | Outswing | Driven | Lofted | Cutback | Push<br>Cross | Total<br>Attempted |
|----|--------------------|---------|----------|--------|--------|---------|---------------|--------------------|
| 18 | ARNOLD Mackenzie   |         |          |        |        |         |               |                    |
| 7  | CATLEY Steph       |         | 1        |        |        |         | 1             | 2                  |
| 9  | FOORD Caitlin      |         |          |        |        |         | 2             | 2                  |
| 10 | VAN EGMOND Emily   |         |          |        |        |         |               |                    |
| 11 | FOWLER Mary        |         |          |        |        |         |               |                    |
| 14 | KENNEDY Alanna     |         |          |        |        |         |               |                    |
| 15 | HUNT Clare         |         |          |        |        |         |               |                    |
| 16 | RASO Hayley        |         |          |        |        |         |               |                    |
| 19 | GORRY Katrina      | 1       |          |        |        |         |               | 1                  |
| 21 | CARPENTER Ellie    |         |          |        | 2      |         |               | 2                  |
| 23 | COONEY-CROSS Kyra  |         |          |        |        |         |               |                    |
| 4  | POLKINGHORNE Clare |         |          |        |        |         |               |                    |
| 5  | VINE Cortnee       |         |          |        |        |         |               |                    |
| 13 | YALLOP Tameka      |         |          |        |        |         |               |                    |
| 20 | KERR Sam           |         |          |        |        |         |               |                    |

#### In Possession – Distributions

| #  | Player             | Passes<br>Attempted | Passes<br>Completed | Pass<br>Completion<br>% | Switches of<br>Play | Crosses<br>Attempted | Crosses<br>Completed | Line Breaks<br>Attempted | Line Breaks<br>Completed | Line Break<br>Completion<br>% | Ball<br>Progressions | Take Ons | Step Ins | Attempts at<br>Goal | Goals |
|----|--------------------|---------------------|---------------------|-------------------------|---------------------|----------------------|----------------------|--------------------------|--------------------------|-------------------------------|----------------------|----------|----------|---------------------|-------|
| 18 | ARNOLD Mackenzie   | 37                  | 14                  | 38%                     | 0                   | 0                    | 0                    | 24                       | 5                        | 20%                           | 0                    | 0        | 0        | 0                   | 0     |
| 7  | CATLEY Steph       | 38                  | 30                  | 79%                     |                     | 4                    |                      | 12                       | 7                        | 58%                           |                      |          |          |                     |       |
| 9  | FOORD Caitlin      | 18                  | 13                  | 72%                     |                     | 2                    | 1                    | 3                        | 2                        | 66%                           | 6                    | 4        | 2        | 3                   | 1     |
| 10 | VAN EGMOND Emily   | 21                  | 16                  | 76%                     | 1                   |                      |                      | 7                        | 5                        | 71%                           | 1                    | 1        |          | 1                   |       |
| 11 | FOWLER Mary        | 18                  | 15                  | 83%                     |                     |                      |                      | 2                        | 2                        | 100%                          | 2                    | 1        | 1        |                     |       |
| 14 | KENNEDY Alanna     | 40                  | 33                  | 82%                     |                     |                      |                      | 6                        | 4                        | 66%                           |                      |          |          | 1                   |       |
| 15 | HUNT Clare         | 45                  | 40                  | 89%                     |                     |                      |                      | 9                        | 6                        | 66%                           | 1                    |          | 1        |                     |       |
| 16 | RASO Hayley        | 22                  | 16                  | 73%                     |                     |                      |                      | 2                        |                          |                               | 1                    |          | 1        | 1                   | 1     |
| 19 | GORRY Katrina      | 51                  | 37                  | 73%                     | 2                   | 1                    |                      | 13                       | 9                        | 69%                           | 2                    |          | 2        | 2                   |       |
| 21 | CARPENTER Ellie    | 48                  | 29                  | 60%                     |                     | 2                    | 1                    | 25                       | 14                       | 56%                           | 5                    | 3        | 2        | 1                   |       |
| 23 | COONEY-CROSS Kyra  | 36                  | 33                  | 92%                     | 1                   | 2                    | 1                    | 10                       | 10                       | 100%                          | 3                    |          | 3        |                     |       |
| 4  | POLKINGHORNE Clare |                     |                     |                         |                     |                      |                      |                          |                          |                               |                      |          |          |                     |       |
| 5  | VINE Cortnee       | 2                   | 1                   | 50%                     |                     |                      |                      | 1                        |                          |                               | 1                    |          | 1        |                     |       |
| 13 | YALLOP Tameka      |                     |                     |                         |                     |                      |                      |                          |                          |                               |                      |          |          |                     |       |
| 20 | KERR Sam           | 3                   | 2                   | 67%                     |                     |                      |                      | 1                        | 1                        | 100%                          |                      |          |          | 1                   |       |