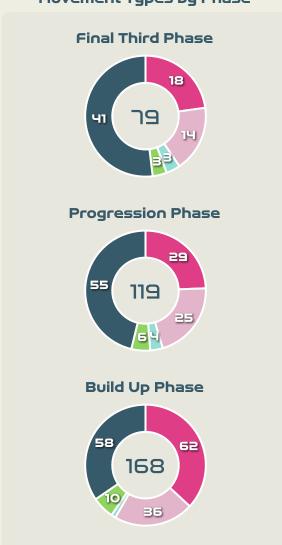

#### **Movement Types by Phase**

#### Top Ranked Players

| Туре       | Player               | Movements |
|------------|----------------------|-----------|
| In Front   | 19 GORRY Katrina     | 23        |
| In Between | 11 FOWLER Mary       | 17        |
| Out to In  | 9 FOORD Caitlin      | 4         |
| In to Out  | 23 COONEY-CROSS Kyra | 6         |
| In Behind  | 9 FOORD Caitlin      | 23        |

#### Top Ranked Players

| Туре       | Player             | Movements |
|------------|--------------------|-----------|
| In Front   | 12 KUHL Kathrine   | 41        |
| In Between | 12 KUHL Kathrine   | 26        |
| Out to In  | 12 KUHL Kathrine   | 1         |
| In to Out  | 10 HARDER Pernille | 7         |
| In Behind  | 10 HARDER Pernille | 24        |