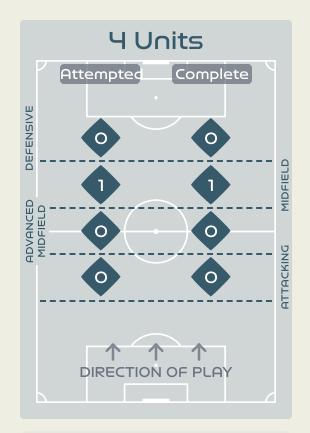

# In Possession Line Height & Team Length

Attempted Line Breaks 3
Inside Shape 2
Outside Shape 1

Attempted Line Breaks

115

Attempted Line Breaks 28
Inside Shape 24
Outside Shape 4

Attempted Line Breaks 1
Inside Shape 1
Outside Shape 0

Attempted Line Breaks

142

Attempted Line Breaks 49
Inside Shape 35
Outside Shape 14

|    |                    |                             |                             |                               |                   | 4 U                           | nits             |                   |                   | 3 Units          |                   | 2 L              | Inits             |         | Direction |      | Di   | stribution 1 | Гуре                |
|----|--------------------|-----------------------------|-----------------------------|-------------------------------|-------------------|-------------------------------|------------------|-------------------|-------------------|------------------|-------------------|------------------|-------------------|---------|-----------|------|------|--------------|---------------------|
| #  | Player             | Line<br>Breaks<br>Attempted | Line<br>Breaks<br>Completed | Line Break<br>Completion<br>% | Attacking<br>Line | Attacking<br>Midfield<br>Line | Midfield<br>Line | Defensive<br>Line | Attacking<br>Line | Midfield<br>Line | Defensive<br>Line | Midfield<br>Line | Defensive<br>Line | Through | Around    | Over | Pass | Cross        | Ball<br>Progression |
| 18 | ARNOLD Mackenzie   | 24                          | 5                           | 20%                           |                   | 1                             |                  |                   | 11                | 10               |                   | 2                |                   |         |           | 24   | 24   |              |                     |
| 7  | CATLEY Steph       | 12                          | 7                           | 58%                           |                   |                               |                  |                   | 1                 | 3                | 1                 | 6                | 1                 | 3       | 4         | 5    | 11   | 1            |                     |
| 9  | FOORD Caitlin      | 3                           | 2                           | 66%                           |                   |                               |                  |                   |                   | 1                |                   | 1                | 1                 | 2       | 1         |      | 3    |              |                     |
| 10 | VAN EGMOND Emily   | 7                           | 5                           | 71%                           |                   |                               |                  |                   |                   | 4                | 2                 | 1                |                   | 3       | 2         | 2    | 7    |              |                     |
| 11 | FOWLER Mary        | 2                           | 2                           | 100%                          |                   |                               |                  | 1                 |                   | 1                |                   |                  |                   | 1       |           | 1    | 2    |              |                     |
| 14 | KENNEDY Alanna     | 6                           | 4                           | 66%                           |                   |                               |                  |                   | 4                 | 1                |                   | 1                |                   |         | 4         | 2    | 6    |              |                     |
| 15 | HUNT Clare         | 9                           | 6                           | 66%                           |                   |                               |                  |                   | 6                 | 1                | 1                 | 1                |                   | 4       | 3         | 2    | 9    |              |                     |
| 16 | RASO Hayley        | 2                           |                             |                               |                   |                               |                  |                   |                   |                  |                   | 1                | 1                 |         |           | 2    | 2    |              |                     |
| 19 | GORRY Katrina      | 13                          | 9                           | 69%                           |                   |                               |                  |                   | 2                 | 4                | 3                 | 4                |                   | 2       | 3         | 8    | 12   | 1            |                     |
| 21 | CARPENTER Ellie    | 25                          | 14                          | 56%                           |                   | 1                             |                  |                   | 9                 | 7                | 2                 | 5                | 1                 | 3       | 3         | 19   | 24   |              | 1                   |
| 23 | COONEY-CROSS Kyra  | 10                          | 10                          | 100%                          |                   |                               |                  |                   | 1                 | 7                |                   | 2                |                   | 8       |           | 2    | 8    |              | 2                   |
| 4  | POLKINGHORNE Clare |                             |                             |                               |                   |                               |                  |                   |                   |                  |                   |                  |                   |         |           |      |      |              |                     |
| 5  | VINE Cortnee       | 1                           |                             |                               |                   |                               |                  |                   |                   | 1                |                   |                  |                   |         | 1         |      |      |              | 1                   |
| 13 | YALLOP Tameka      |                             |                             |                               |                   |                               |                  |                   |                   |                  |                   |                  |                   |         |           |      |      |              |                     |
| 20 | KERR Sam           | 1                           | 1                           | 100%                          |                   |                               |                  |                   |                   | 1                |                   |                  |                   | 1       |           |      | 1    |              |                     |