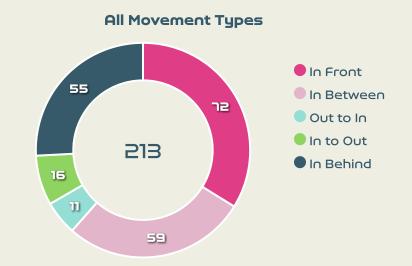

/0   |
|----|--------------------|----|----|------|
| 3  | BALLISAGER Stine   | 38 | 24 | 63.2 |
| 4  | SEVECKE Rikke      | 21 | 6  | 28.6 |
| 5  | BOYE Simone        | 13 | 12 | 92.3 |
| 6  | HOLMGAARD Karen    | 13 | 2  | 15.4 |
| 9  | VANGSGAARD Amalie  | 28 | 6  | 21.4 |
| 10 | HARDER Pernille    | 67 | 15 | 22.4 |
| 11 | VEJE Katrine       | 25 | 13 | 52   |
| 12 | KUHL Kathrine      | 75 | 23 | 30.7 |
| 17 | MADSEN Rikke Marie | 39 | 9  | 23.  |
| 19 | THOMSEN Janni      | 34 | 4  | 11.8 |
| 2  | HASBO Josefine     | 19 | 5  | 26.3 |
| 7  | TROELSGAARD Sanne  | 1  | 1  | 100  |
| 8  | SNERLE Emma        | 2  | 1  | 50   |
| 20 | BRUUN Signe        | 15 | 5  | 33.3 |
| 21 | GE II Millo        | 0  | 2  | 25   |



196



## Movement to Receive



#### **Movement Types by Phase**





#### Top Ranked Players

| Туре       | Player               | Movements |
|------------|----------------------|-----------|
| In Front   | 19 GORRY Katrina     | 23        |
| In Between | 11 FOWLER Mary       | 17        |
| Out to In  | 9 FOORD Caitlin      | 4         |
| In to Out  | 23 COONEY-CROSS Kyra | 6         |
| In Behind  | 9 FOORD Caitlin      | 23        |



### Movement to Receive



#### **Movement Types by Phase**





#### Top Ranked Players

| Туре       | Player             | Movements |
|------------|--------------------|-----------|
| In Front   | 12 KUHL Kathrine   | 41        |
| In Between | 12 KUHL Kathrine   | 26        |
| Out to In  | 12 KUHL Kathrine   | 1         |
| In to Out  | 10 HARDER Pernille | 7         |
| In Behind  | 10 HARDER Pernille | 24