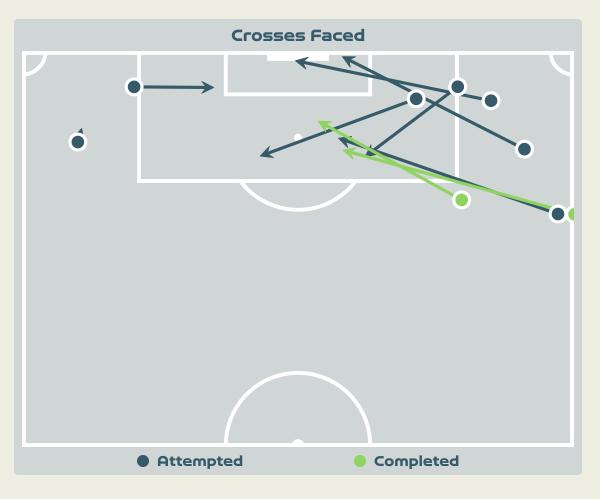

## **Delivery Types Faced**

| Total | In Swing | Out Swing | Driven | Lofted | Cutback | Push |
|-------|----------|-----------|--------|--------|---------|------|
| 11    | 2        |           |        | 4      | 1       | 4    |