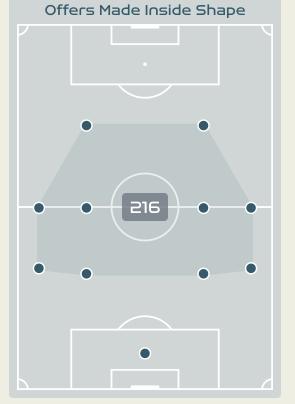

## Offering to Receive

Offers

Received

Offers

Made

Player

1 CHRISTENSEN Lana

% Made &

Received

| 1  | CHRISTENSEN Lene   | 10 | /  | /0   |
|----|--------------------|----|----|------|
| 3  | BALLISAGER Stine   | 38 | 24 | 63.2 |
| 4  | SEVECKE Rikke      | 21 | 6  | 28.6 |
| 5  | BOYE Simone        | 13 | 12 | 92.3 |
| 6  | HOLMGAARD Karen    | 13 | 2  | 15.4 |
| 9  | VANGSGAARD Amalie  | 28 | 6  | 21.4 |
| 10 | HARDER Pernille    | 67 | 15 | 22.4 |
| 11 | VEJE Katrine       | 25 | 13 | 52   |
| 12 | KUHL Kathrine      | 75 | 23 | 30.7 |
| 17 | MADSEN Rikke Marie | 39 | 9  | 23.  |
| 19 | THOMSEN Janni      | 34 | 4  | 11.8 |
| 2  | HASBO Josefine     | 19 | 5  | 26.3 |
| 7  | TROELSGAARD Sanne  | 1  | 1  | 100  |
| 8  | SNERLE Emma        | 2  | 1  | 50   |
| 20 | BRUUN Signe        | 15 | 5  | 33.3 |
| 21 | GE II Millo        | 0  | 2  | 25   |