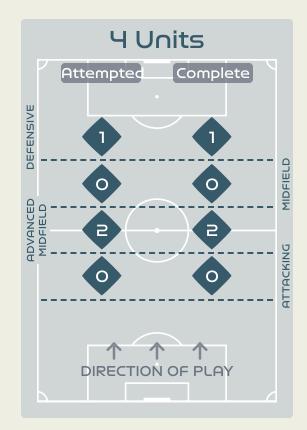

# In Possession Line Height & Team Length

Attempted Line Breaks 3
Inside Shape 2
Outside Shape 1

Attempted Line Breaks

115

Attempted Line Breaks 28
Inside Shape 24
Outside Shape 4

Attempted Line Breaks 1
Inside Shape 1
Outside Shape 0

Attempted Line Breaks

142

Attempted Line Breaks 49
Inside Shape 35
Outside Shape 14

|    |                    |                             |                             |                               |                   | 4 U                           | nits             |                   |                   | 3 Units          |                   | 2 L              | Inits             |         | Direction |      | Di   | stribution 1 | Гуре                |
|----|--------------------|-----------------------------|-----------------------------|-------------------------------|-------------------|-------------------------------|------------------|-------------------|-------------------|------------------|-------------------|------------------|-------------------|---------|-----------|------|------|--------------|---------------------|
| #  | Player             | Line<br>Breaks<br>Attempted | Line<br>Breaks<br>Completed | Line Break<br>Completion<br>% | Attacking<br>Line | Attacking<br>Midfield<br>Line | Midfield<br>Line | Defensive<br>Line | Attacking<br>Line | Midfield<br>Line | Defensive<br>Line | Midfield<br>Line | Defensive<br>Line | Through | Around    | Over | Pass | Cross        | Ball<br>Progression |
| 18 | ARNOLD Mackenzie   | 24                          | 5                           | 20%                           |                   | 1                             |                  |                   | 11                | 10               |                   | 2                |                   |         |           | 24   | 24   |              |                     |
| 7  | CATLEY Steph       | 12                          | 7                           | 58%                           |                   |                               |                  |                   | 1                 | 3                | 1                 | 6                | 1                 | 3       | 4         | 5    | 11   | 1            |                     |
| 9  | FOORD Caitlin      | 3                           | 2                           | 66%                           |                   |                               |                  |                   |                   | 1                |                   | 1                | 1                 | 2       | 1         |      | 3    |              |                     |
| 10 | VAN EGMOND Emily   | 7                           | 5                           | 71%                           |                   |                               |                  |                   |                   | 4                | 2                 | 1                |                   | 3       | 2         | 2    | 7    |              |                     |
| 11 | FOWLER Mary        | 2                           | 2                           | 100%                          |                   |                               |                  | 1                 |                   | 1                |                   |                  |                   | 1       |           | 1    | 2    |              |                     |
| 14 | KENNEDY Alanna     | 6                           | 4                           | 66%                           |                   |                               |                  |                   | 4                 | 1                |                   | 1                |                   |         | 4         | 2    | 6    |              |                     |
| 15 | HUNT Clare         | 9                           | 6                           | 66%                           |                   |                               |                  |                   | 6                 | 1                | 1                 | 1                |                   | 4       | 3         | 2    | 9    |              |                     |
| 16 | RASO Hayley        | 2                           |                             |                               |                   |                               |                  |                   |                   |                  |                   | 1                | 1                 |         |           | 2    | 2    |              |                     |
| 19 | GORRY Katrina      | 13                          | 9                           | 69%                           |                   |                               |                  |                   | 2                 | 4                | 3                 | 4                |                   | 2       | 3         | 8    | 12   | 1            |                     |
| 21 | CARPENTER Ellie    | 25                          | 14                          | 56%                           |                   | 1                             |                  |                   | 9                 | 7                | 2                 | 5                | 1                 | 3       | 3         | 19   | 24   |              | 1                   |
| 23 | COONEY-CROSS Kyra  | 10                          | 10                          | 100%                          |                   |                               |                  |                   | 1                 | 7                |                   | 2                |                   | 8       |           | 2    | 8    |              | 2                   |
| 4  | POLKINGHORNE Clare |                             |                             |                               |                   |                               |                  |                   |                   |                  |                   |                  |                   |         |           |      |      |              |                     |
| 5  | VINE Cortnee       | 1                           |                             |                               |                   |                               |                  |                   |                   | 1                |                   |                  |                   |         | 1         |      |      |              | 1                   |
| 13 | YALLOP Tameka      |                             |                             |                               |                   |                               |                  |                   |                   |                  |                   |                  |                   |         |           |      |      |              |                     |
| 20 | KERR Sam           | 1                           | 1                           | 100%                          |                   |                               |                  |                   |                   | 1                |                   |                  |                   | 1       |           |      | 1    |              |                     |