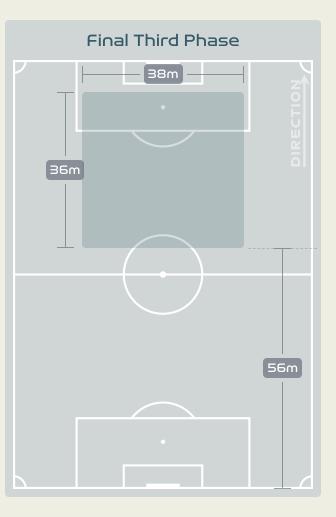

# In Possession Line Height & Team Length

# In Possession Line Height & Team Length

Attempted Line Breaks 3
Inside Shape 2
Outside Shape 1

Attempted Line Breaks

115

Attempted Line Breaks 28
Inside Shape 24
Outside Shape 4

Attempted Line Breaks 1
Inside Shape 1
Outside Shape 0

Attempted Line Breaks

142

Attempted Line Breaks 49
Inside Shape 35
Outside Shape 14

|    |                    |                             |                             |                               |                   | 4 U                           | nits             |                   |                   | 3 Units          |                   | 2 L              | Inits             |         | Direction |      | Di   | stribution 1 | Гуре                |
|----|--------------------|-----------------------------|-----------------------------|-------------------------------|-------------------|-------------------------------|------------------|-------------------|-------------------|------------------|-------------------|------------------|-------------------|---------|-----------|------|------|--------------|---------------------|
| #  | Player             | Line<br>Breaks<br>Attempted | Line<br>Breaks<br>Completed | Line Break<br>Completion<br>% | Attacking<br>Line | Attacking<br>Midfield<br>Line | Midfield<br>Line | Defensive<br>Line | Attacking<br>Line | Midfield<br>Line | Defensive<br>Line | Midfield<br>Line | Defensive<br>Line | Through | Around    | Over | Pass | Cross        | Ball<br>Progression |
| 18 | ARNOLD Mackenzie   | 24                          | 5                           | 20%                           |                   | 1                             |                  |                   | 11                | 10               |                   | 2                |                   |         |           | 24   | 24   |              |                     |
| 7  | CATLEY Steph       | 12                          | 7                           | 58%                           |                   |                               |                  |                   | 1                 | 3                | 1                 | 6                | 1                 | 3       | 4         | 5    | 11   | 1            |                     |
| 9  | FOORD Caitlin      | 3                           | 2                           | 66%                           |                   |                               |                  |                   |                   | 1                |                   | 1                | 1                 | 2       | 1         |      | 3    |              |                     |
| 10 | VAN EGMOND Emily   | 7                           | 5                           | 71%                           |                   |                               |                  |                   |                   | 4                | 2                 | 1                |                   | 3       | 2         | 2    | 7    |              |                     |
| 11 | FOWLER Mary        | 2                           | 2                           | 100%                          |                   |                               |                  | 1                 |                   | 1                |                   |                  |                   | 1       |           | 1    | 2    |              |                     |
| 14 | KENNEDY Alanna     | 6                           | 4                           | 66%                           |                   |                               |                  |                   | 4                 | 1                |                   | 1                |                   |         | 4         | 2    | 6    |              |                     |
| 15 | HUNT Clare         | 9                           | 6                           | 66%                           |                   |                               |                  |                   | 6                 | 1                | 1                 | 1                |                   | 4       | 3         | 2    | 9    |              |                     |
| 16 | RASO Hayley        | 2                           |                             |                               |                   |                               |                  |                   |                   |                  |                   | 1                | 1                 |         |           | 2    | 2    |              |                     |
| 19 | GORRY Katrina      | 13                          | 9                           | 69%                           |                   |                               |                  |                   | 2                 | 4                | 3                 | 4                |                   | 2       | 3         | 8    | 12   | 1            |                     |
| 21 | CARPENTER Ellie    | 25                          | 14                          | 56%                           |                   | 1                             |                  |                   | 9                 | 7                | 2                 | 5                | 1                 | 3       | 3         | 19   | 24   |              | 1                   |
| 23 | COONEY-CROSS Kyra  | 10                          | 10                          | 100%                          |                   |                               |                  |                   | 1                 | 7                |                   | 2                |                   | 8       |           | 2    | 8    |              | 2                   |
| 4  | POLKINGHORNE Clare |                             |                             |                               |                   |                               |                  |                   |                   |                  |                   |                  |                   |         |           |      |      |              |                     |
| 5  | VINE Cortnee       | 1                           |                             |                               |                   |                               |                  |                   |                   | 1                |                   |                  |                   |         | 1         |      |      |              | 1                   |
| 13 | YALLOP Tameka      |                             |                             |                               |                   |                               |                  |                   |                   |                  |                   |                  |                   |         |           |      |      |              |                     |
| 20 | KERR Sam           | 1                           | 1                           | 100%                          |                   |                               |                  |                   |                   | 1                |                   |                  |                   | 1       |           |      | 1    |              |                     |