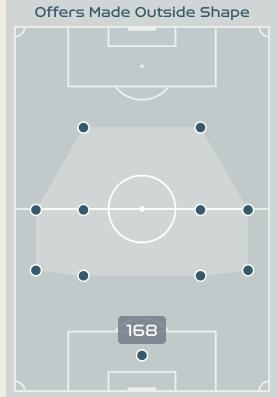

## Offering to Receive

| #  | Player             | Offers<br>Made | Offers<br>Received | % Made &<br>Received |
|----|--------------------|----------------|--------------------|----------------------|
| 18 | ARNOLD Mackenzie   | 12             | 6                  | 50%                  |
| 7  | CATLEY Steph       | 25             | 4                  | 16%                  |
| 9  | FOORD Caitlin      | 46             | 16                 | 34.8%                |
| 10 | VAN EGMOND Emily   | 21             | 9                  | 42.9%                |
| 11 | FOWLER Mary        | 31             | 7                  | 22.6%                |
| 14 | KENNEDY Alanna     | 7              | 4                  | 57.1%                |
| 15 | HUNT Clare         | 12             | 9                  | 75%                  |
| 16 | RASO Hayley        | 16             | 4                  | 25%                  |
| 19 | GORRY Katrina      | 45             | 18                 | 40%                  |
| 21 | CARPENTER Ellie    | 29             | 5                  | 17.2%                |
| 23 | COONEY-CROSS Kyra  | 41             | 15                 | 36.6%                |
| 4  | POLKINGHORNE Clare | 0              | 0                  | 0%                   |
| 5  | VINE Cortnee       | 1              | 1                  | 100%                 |
| 13 | YALLOP Tameka      | 0              | 0                  | 0%                   |
| 20 | KERR Sam           | 8              | 2                  | 25%                  |