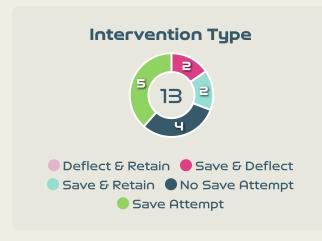

### **Goal Prevention**

| Total Attempts on Goal | Total Goal    | Save & | Deflect & | Save &  | Save    | No Save |
|------------------------|---------------|--------|-----------|---------|---------|---------|
| Faced                  | Interventions | Retain | Retain    | Deflect | Attempt | Attempt |
| 13                     | 4             | 2      | 0         | 2       | 5       | 4       |