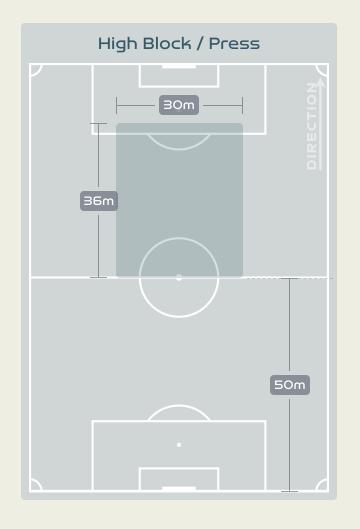

## In Possession Line Height & Team Length

## In Possession Line Height & Team Length

Attempted Line Breaks 17
Inside Shape 13
Outside Shape 4