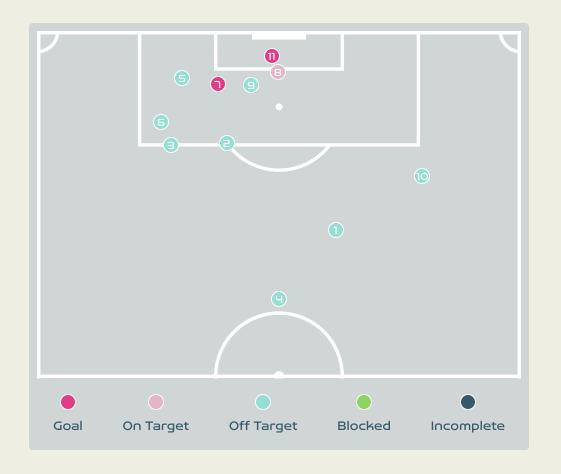

| Key | Outcome    | Shots |
|-----|------------|-------|
| •   | Goals      | 2     |
|     | On Target  | 1     |
|     | Off Target | 8     |
| •   | Blocked    | 0     |
| •   | Incomplete | 0     |

| Time | Player                 | Outcome            | Body Part  | Delivery Type |
|------|------------------------|--------------------|------------|---------------|
| 12   | 11 KGATLANA Thembi     | Off Target         | Right Foot | Pass          |
| 20   | 20 MOODALY Robyn       | Off Target         | Right Foot | Loose Ball    |
| 47   | 7 DHLAMINI Karabo      | Off Target         | Left Foot  | Pass          |
| 49   | 13 MBANE Bambanani     | Off Target - Saved | Right Foot | Freekick      |
| 53   | 11 KGATLANA Thembi     | Off Target         | Left Foot  | Pass          |
| 57   | 12 SEOPOSENWE Jermaine | Off Target - Saved | Right Foot | Pass          |
| 66   | 8 MAGAIA Hildah        | On Target - Goal   | Left Foot  | Pass          |
| 70   | 11 KGATLANA Thembi     | On Target - Saved  | Head       | Cross         |
| 78   | 3 GAMEDE Bongeka       | Off Target         | Head       | Corner        |
| 79   | 8 MAGAIA Hildah        | Off Target         | Left Foot  | Other         |
| 91   | 11 KGATLANA Thembi     | On Target - Goal   | Right Foot | Pass          |