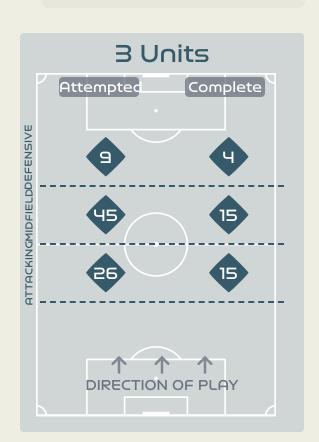

139

Attempted Line Breaks 81
Inside Shape 52
Outside Shape 29

Attempted Line Breaks 51
Inside Shape 38
Outside Shape 13

|    |                     |                             |                             |                               |                   | 4 U                           | nits             |                   |                   | 3 Units          |                   | 2 U              | nits              |         | Direction |      | Di   | stribution <sup>-</sup> | Гуре                |
|----|---------------------|-----------------------------|-----------------------------|-------------------------------|-------------------|-------------------------------|------------------|-------------------|-------------------|------------------|-------------------|------------------|-------------------|---------|-----------|------|------|-------------------------|---------------------|
| #  | Player              | Line<br>Breaks<br>Attempted | Line<br>Breaks<br>Completed | Line Break<br>Completion<br>% | Attacking<br>Line | Attacking<br>Midfield<br>Line | Midfield<br>Line | Defensive<br>Line | Attacking<br>Line | Midfield<br>Line | Defensive<br>Line | Midfield<br>Line | Defensive<br>Line | Through | Around    | Over | Pass | Cross                   | Ball<br>Progression |
| 1  | SWART Kaylin        | 21                          | 9                           | 42%                           | 0                 | 1                             | 2                | 0                 | 9                 | 8                | 0                 | 1                | 0                 | 1       | 0         | 20   | 21   | 0                       | 0                   |
| 2  | RAMALEPE Lebohang   | 18                          | 10                          | 55%                           |                   |                               | 1                | 1                 | 2                 | 7                | 1                 | 6                |                   | 1       | 6         | 11   | 18   |                         |                     |
| 3  | GAMEDE Bongeka      | 10                          | 6                           | 60%                           |                   | 1                             |                  |                   | 4                 | 3                |                   | 2                |                   | 5       | 1         | 4    | 10   |                         |                     |
| 4  | MATLOU Noko         | 8                           | 4                           | 50%                           |                   |                               |                  |                   | 4                 | 1                | 1                 | 2                |                   | 1       | 2         | 5    | 8    |                         |                     |
| 7  | DHLAMINI Karabo     | 21                          | 4                           | 19%                           | 1                 |                               | 1                | 1                 | 2                 | 10               | 1                 | 4                | 1                 | 1       | 1         | 19   | 18   | 3                       |                     |
| 8  | MAGAIA Hildah       | 11                          | 5                           | 45%                           |                   |                               | 1                | 1                 |                   | 7                | 1                 |                  | 1                 | 3       | 5         | 3    | 7    | 2                       | 2                   |
| 10 | MOTLHALO Linda      | 7                           | 5                           | 71%                           |                   |                               |                  |                   | 1                 | 2                | 3                 | 1                |                   | 3       | 3         | 1    | 6    |                         | 1                   |
| 11 | KGATLANA Thembi     | 4                           | 2                           | 50%                           |                   |                               |                  | 1                 |                   | 1                | 1                 | 1                |                   | 4       |           |      | 4    |                         |                     |
| 12 | SEOPOSENWE Jermaine | 8                           | 4                           | 50%                           |                   |                               | 2                |                   | 1                 | 1                |                   | 2                | 2                 | 4       | 3         | 1    | 5    |                         | 3                   |
| 13 | MBANE Bambanani     | 10                          | 4                           | 40%                           |                   | 3                             |                  |                   | 3                 | 4                |                   |                  |                   | 1       | 2         | 7    | 10   |                         |                     |
| 20 | MOODALY Robyn       | 1                           |                             |                               |                   |                               |                  |                   |                   | 1                |                   |                  |                   |         |           | 1    | 1    |                         |                     |
| 14 | MAKHUBELA Tiisetso  | 1                           |                             |                               |                   |                               |                  |                   |                   |                  |                   | 1                |                   |         |           | 1    | 1    |                         |                     |
| 18 | HOLWENI Sibulele    |                             |                             |                               |                   |                               |                  |                   |                   |                  |                   |                  |                   |         |           |      |      |                         |                     |
| 22 | KGOALE Mapula       | 1                           | 1                           | 100%                          |                   |                               |                  |                   |                   |                  | 1                 |                  |                   |         |           | 1    | 1    |                         |                     |
| 23 | SHONGWE Wendy       |                             |                             |                               |                   |                               |                  |                   |                   |                  |                   |                  |                   |         |           |      |      |                         |                     |