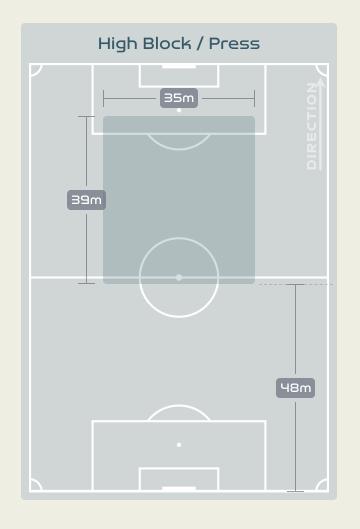

|
| 22 | KGOALE Mapula       | 2                              |
| 23 | SHONGWE Wendy       |                                |

## Possession Regain



#### **Most Possession Regains**



### **Defensive Actions**



4













Crosses



**DRAGONI** Giulia







|                           | 17 BOATTIN Lisa      | 13 |
|---------------------------|----------------------|----|
|                           | 18 CARUSO Arianna    | 6  |
|                           | 7 CANTORE Sofia      |    |
| Most Possession Regains   | 10 GIRELLI Cristiana | 1  |
|                           | 11 GLIONNA Benedetta |    |
| 13                        | 13 BARTOLI Elisa     | 2  |
| BOATTIN Lisa<br>LEFT BACK | 20 GREGGI Giada      | 1  |

## Defensive Line Height & Team Length









## Defensive Line Height & Team Length









## **Defensive Pressure**







| 311    | Total Pressures            | 130   |
|--------|----------------------------|-------|
| 92     | Direct Pressures           | 44    |
| 1.42s  | Avg Pressure Duration      | 1.55s |
| 91     | Forced Turnovers           | 82    |
| 11.45s | Ball Recovery Time         | 7.03s |
| 121    | Pushing on into Pressing   | 39    |
| 288    | Pushing on                 | 8า    |
| 39     | Pressing Direction Inside  | 14    |
| 151    | Pressing Direction Outside | 56    |
|        |                            |       |









## GOALKEEPING



## **Goalkeeping Involvement**



#### South Africa GK Involvement Timeline







#### Italy GK Involvement Timeline





## **Goalkeeping Distribution**