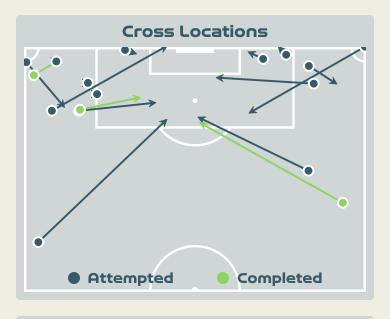

## Crosses (Open Play)

| #  | Player              | Inswing | Outswing | Driven | Lofted | Cutback | Push<br>Cross | Total<br>Attempted |
|----|---------------------|---------|----------|--------|--------|---------|---------------|--------------------|
| 1  | SWART Kaylin        |         |          |        |        |         |               |                    |
| 2  | RAMALEPE Lebohang   |         |          | 1      |        |         |               | 1                  |
| 3  | GAMEDE Bongeka      |         |          |        |        |         |               |                    |
| 4  | MATLOU Noko         |         |          |        |        |         |               |                    |
| 7  | DHLAMINI Karabo     | 1       | 2        |        |        |         |               | 3                  |
| 8  | MAGAIA Hildah       | 1       | 1        | 1      |        | 1       | 3             | 7                  |
| 10 | MOTLHALO Linda      |         |          |        |        |         |               |                    |
| 11 | KGATLANA Thembi     |         | 1        |        | 2      |         | 1             | 4                  |
| 12 | SEOPOSENWE Jermaine |         | 1        |        |        |         |               | 1                  |
| 13 | MBANE Bambanani     |         |          |        |        |         |               |                    |
| 20 | MOODALY Robyn       |         |          |        |        |         |               |                    |
| 14 | MAKHUBELA Tiisetso  |         |          |        |        |         |               |                    |
| 18 | HOLWENI Sibulele    |         |          |        |        |         |               |                    |
| 22 | KGOALE Mapula       |         |          |        |        |         |               |                    |
| 23 | SHONGWE Wendy       |         |          |        |        |         |               |                    |