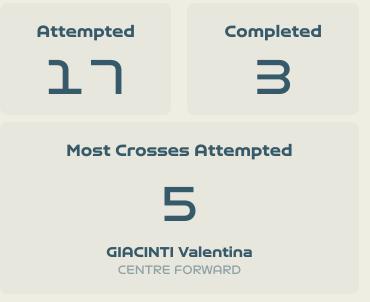

## Crosses (Open Play)

| #  | Player              | Inswing | Outswing | Driven | Lofted | Cutback | Push<br>Cross | Total<br>Attempted |
|----|---------------------|---------|----------|--------|--------|---------|---------------|--------------------|
| 1  | SWART Kaylin        |         |          |        |        |         |               |                    |
| 2  | RAMALEPE Lebohang   |         |          | 1      |        |         |               | 1                  |
| 3  | GAMEDE Bongeka      |         |          |        |        |         |               |                    |
| 4  | MATLOU Noko         |         |          |        |        |         |               |                    |
| 7  | DHLAMINI Karabo     | 1       | 2        |        |        |         |               | 3                  |
| 8  | MAGAIA Hildah       | 1       | 1        | 1      |        | 1       | 3             | 7                  |
| 10 | MOTLHALO Linda      |         |          |        |        |         |               |                    |
| 11 | KGATLANA Thembi     |         | 1        |        | 2      |         | 1             | 4                  |
| 12 | SEOPOSENWE Jermaine |         | 1        |        |        |         |               | 1                  |
| 13 | MBANE Bambanani     |         |          |        |        |         |               |                    |
| 20 | MOODALY Robyn       |         |          |        |        |         |               |                    |
| 14 | MAKHUBELA Tiisetso  |         |          |        |        |         |               |                    |
| 18 | HOLWENI Sibulele    |         |          |        |        |         |               |                    |
| 22 | KGOALE Mapula       |         |          |        |        |         |               |                    |
| 23 | SHONGWE Wendy       |         |          |        |        |         |               |                    |

## Crosses (Open Play)

| #  | Player             | Inswing | Outswing | Driven | Lofted | Cutback | Push<br>Cross | Total<br>Attempted |
|----|--------------------|---------|----------|--------|--------|---------|---------------|--------------------|
| 22 | DURANTE Francesca  | 0       | 0        | 0      | 0      | 0       | 0             | 0                  |
| 3  | ORSI Benedetta     |         | 1        |        |        |         |               | 1                  |
| 4  | DI GUGLIELMO Lucia |         | 1        |        |        |         | 1             | 2                  |
| 5  | LINARI Elena       |         |          |        |        |         |               |                    |
| 6  | GIUGLIANO Manuela  | 1       |          |        |        |         | 1             | 2                  |
| 8  | BONANSEA Barbara   | 1       |          |        | 1      |         |               | 2                  |
| 9  | GIACINTI Valentina |         |          |        | 2      | 1       | 2             | 5                  |
| 14 | BECCARI Chiara     |         |          |        |        |         |               |                    |
| 16 | DRAGONI Giulia     |         |          |        | 1      |         |               | 1                  |
| 17 | BOATTIN Lisa       |         |          |        | 2      |         |               | 2                  |
| 18 | CARUSO Arianna     |         |          |        |        |         |               |                    |
| 7  | CANTORE Sofia      |         |          |        | 2      |         |               | 2                  |
| 10 | GIRELLI Cristiana  |         |          |        |        |         |               |                    |
| 11 | GLIONNA Benedetta  |         |          |        |        |         |               |                    |
| 13 | BARTOLI Elisa      |         |          |        |        |         |               |                    |
| 20 | GREGGI Giada       |         |          |        |        |         |               |                    |