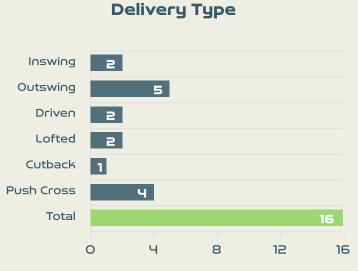

## Crosses (Open Play)

| #  | Player              | Inswing | Outswing | Driven | Lofted | Cutback | Push<br>Cross | Total<br>Attempted |
|----|---------------------|---------|----------|--------|--------|---------|---------------|--------------------|
| 1  | SWART Kaylin        |         |          |        |        |         |               |                    |
| 2  | RAMALEPE Lebohang   |         |          | 1      |        |         |               | 1                  |
| 3  | GAMEDE Bongeka      |         |          |        |        |         |               |                    |
| 4  | MATLOU Noko         |         |          |        |        |         |               |                    |
| 7  | DHLAMINI Karabo     | 1       | 2        |        |        |         |               | 3                  |
| 8  | MAGAIA Hildah       | 1       | 1        | 1      |        | 1       | 3             | 7                  |
| 10 | MOTLHALO Linda      |         |          |        |        |         |               |                    |
| 11 | KGATLANA Thembi     |         | 1        |        | 2      |         | 1             | 4                  |
| 12 | SEOPOSENWE Jermaine |         | 1        |        |        |         |               | 1                  |
| 13 | MBANE Bambanani     |         |          |        |        |         |               |                    |
| 20 | MOODALY Robyn       |         |          |        |        |         |               |                    |
| 14 | MAKHUBELA Tiisetso  |         |          |        |        |         |               |                    |
| 18 | HOLWENI Sibulele    |         |          |        |        |         |               |                    |
| 22 | KGOALE Mapula       |         |          |        |        |         |               |                    |
| 23 | SHONGWE Wendy       |         |          |        |        |         |               |                    |

## Crosses (Open Play)

| #  | Player             | Inswing | Outswing | Driven | Lofted | Cutback | Push<br>Cross | Total<br>Attempted |
|----|--------------------|---------|----------|--------|--------|---------|---------------|--------------------|
| 22 | DURANTE Francesca  | 0       | 0        | 0      | 0      | 0       | 0             | 0                  |
| 3  | ORSI Benedetta     |         | 1        |        |        |         |               | 1                  |
| 4  | DI GUGLIELMO Lucia |         | 1        |        |        |         | 1             | 2                  |
| 5  | LINARI Elena       |         |          |        |        |         |               |                    |
| 6  | GIUGLIANO Manuela  | 1       |          |        |        |         | 1             | 2                  |
| 8  | BONANSEA Barbara   | 1       |          |        | 1      |         |               | 2                  |
| 9  | GIACINTI Valentina |         |          |        | 2      | 1       | 2             | 5                  |
| 14 | BECCARI Chiara     |         |          |        |        |         |               |                    |
| 16 | DRAGONI Giulia     |         |          |        | 1      |         |               | 1                  |
| 17 | BOATTIN Lisa       |         |          |        | 2      |         |               | 2                  |
| 18 | CARUSO Arianna     |         |          |        |        |         |               |                    |
| 7  | CANTORE Sofia      |         |          |        | 2      |         |               | 2                  |
| 10 | GIRELLI Cristiana  |         |          |        |        |         |               |                    |
| 11 | GLIONNA Benedetta  |         |          |        |        |         |               |                    |
| 13 | BARTOLI Elisa      |         |          |        |        |         |               |                    |
| 20 | GREGGI Giada       |         |          |        |        |         |               |                    |