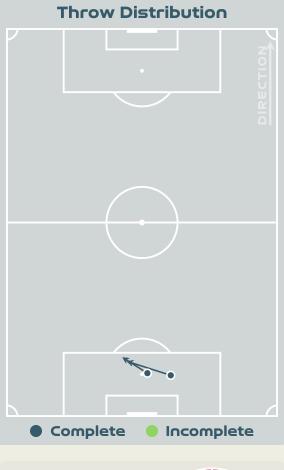

# **Defensive Pressure**







| 311    | Total Pressures            | 130   |
|--------|----------------------------|-------|
| 92     | Direct Pressures           | 44    |
| 1.42s  | Avg Pressure Duration      | 1.55s |
| 91     | Forced Turnovers           | 82    |
| 11.45s | Ball Recovery Time         | 7.03s |
| 121    | Pushing on into Pressing   | 39    |
| 288    | Pushing on                 | 8า    |
| 39     | Pressing Direction Inside  | 14    |
| 151    | Pressing Direction Outside | 56    |
|        |                            |       |









## GOALKEEPING



## **Goalkeeping Involvement**



#### South Africa GK Involvement Timeline







#### Italy GK Involvement Timeline





## **Goalkeeping Distribution**



















## **Goalkeeping Distribution**



















#### **Goal Prevention**













| Total Attempts on Goal | Total Goal    | Save & | Deflect & | Save &  | Save    | No Save |
|------------------------|---------------|--------|-----------|---------|---------|---------|
| Faced                  | Interventions | Retain | Retain    | Deflect | Attempt | Attempt |
| 17                     | 5             | 3      | 0         | 2       | 1       | 11      |

### **Goal Prevention**













| Total Attempts on Goal | Total Goal    | Save & | Deflect & | Save &  | Save    | No Save |
|------------------------|---------------|--------|-----------|---------|---------|---------|
| Faced                  | Interventions | Retain | Retain    | Deflect | Attempt | Attempt |
| 13                     | 4             | 2      | 0