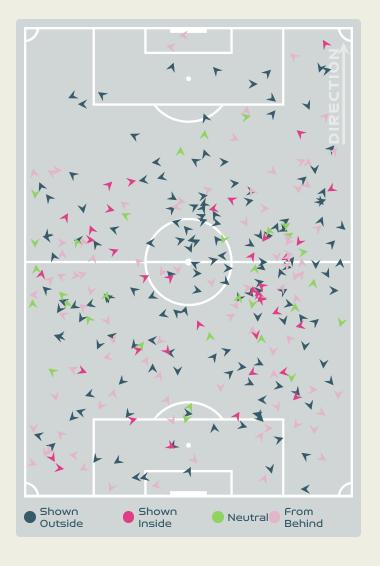

|
| 23 | SHONGWE Wendy       |                                |

## Possession Regain



#### **Most Possession Regains**



### **Defensive Actions**



4













Crosses



**DRAGONI** Giulia







|                           | 17 BOATTIN Lisa      | 13 |
|---------------------------|----------------------|----|
|                           | 18 CARUSO Arianna    | 6  |
|                           | 7 CANTORE Sofia      |    |
| Most Possession Regains   | 10 GIRELLI Cristiana | 1  |
|                           | 11 GLIONNA Benedetta |    |
| 13                        | 13 BARTOLI Elisa     | 2  |
| BOATTIN Lisa<br>LEFT BACK | 20 GREGGI Giada      | 1  |

## Defensive Line Height & Team Length









## Defensive Line Height & Team Length









## **Defensive Pressure**







| 311    | Total Pressures            | 130   |
|--------|----------------------------|-------|
| 92     | Direct Pressures           | 44    |
| 1.42s  | Avg Pressure Duration      | 1.55s |
| 91     | Forced Turnovers           | 82    |
| 11.45s | Ball Recovery Time         | 7.03s |
| 121    | Pushing on into Pressing   | 39    |
| 288    | Pushing on                 | 8า    |
| 39     | Pressing Direction Inside  | 14    |
| 151    | Pressing Direction Outside | 56    |
|        |                            |       |









## GOALKEEPING



## **Goalkeeping Involvement**



#### South Africa GK Involvement Timeline







#### Italy GK Involvement Timeline





## **Goalkeeping Distribution**



















## **Goalkeeping Distribution**



















#### **Goal Preven