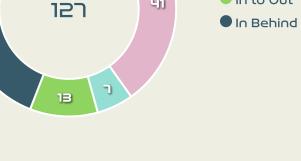

## All Movement Types In Front In Between Out to In 56

पा

In to Out

#### Top Ranked Players

| Туре       | Player                 | Movements |
|------------|------------------------|-----------|
| In Front   | 3 GAMEDE Bongeka       | 5         |
| In Between | 12 SEOPOSENWE Jermaine | 9         |
| Out to In  | 12 SEOPOSENWE Jermaine | 3         |
| In to Out  | 10 MOTLHALO Linda      | 3         |
| In Behind  | 12 SEOPOSENWE Jermaine | 24        |