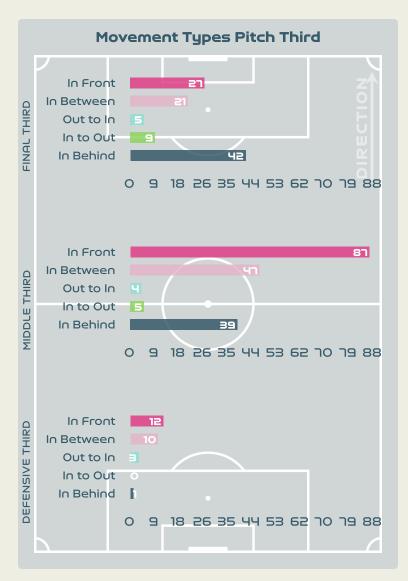

#### **Movement Types by Phase**

#### Top Ranked Players

| Туре       | Player               | Movements |
|------------|----------------------|-----------|
| In Front   | 6 GIUGLIANO Manuela  | 30        |
| In Between | 6 GIUGLIANO Manuela  | 23        |
| Out to In  | 6 GIUGLIANO Manuela  | 3         |
| In to Out  | 16 DRAGONI Giulia    | 7         |
| In Behind  | 9 GIACINTI Valentina | 35        |