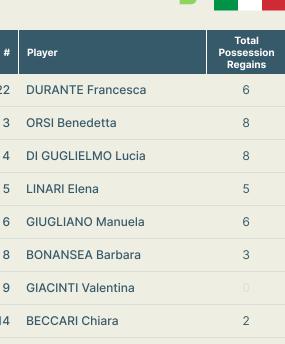

## South Africa

| #  | Player              | Total<br>Possession<br>Regains |
|----|---------------------|--------------------------------|
| 1  | SWART Kaylin        | 9                              |
| 2  | RAMALEPE Lebohang   | 7                              |
| 3  | GAMEDE Bongeka      | 10                             |
| 4  | MATLOU Noko         | 12                             |
| 7  | DHLAMINI Karabo     | 6                              |
| 8  | MAGAIA Hildah       | 2                              |
| 10 | MOTLHALO Linda      | 3                              |
| 11 | KGATLANA Thembi     | 2                              |
| 12 | SEOPOSENWE Jermaine | 2                              |
| 13 | MBANE Bambanani     | 11                             |
| 20 | MOODALY Robyn       | 1                              |
| 14 | MAKHUBELA Tiisetso  |                                |
| 18 | HOLWENI Sibulele    |                                |
| 22 | KGOALE Mapula       | 2                              |
| 23 | SHONGWE Wendy       |                                |