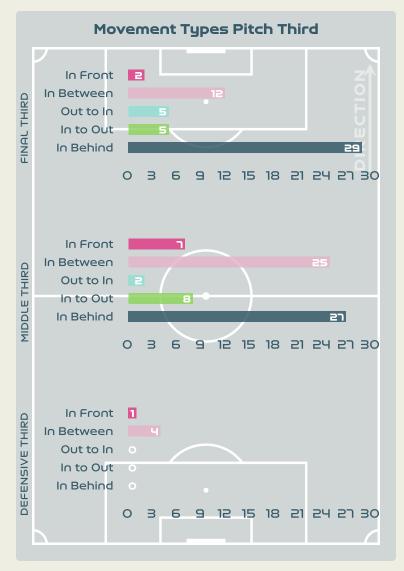

#### **Movement Types by Phase**

#### Top Ranked Players

| Туре       | Player                 | Movements |
|------------|------------------------|-----------|
| In Front   | 3 GAMEDE Bongeka       | 5         |
| In Between | 12 SEOPOSENWE Jermaine | 9         |
| Out to In  | 12 SEOPOSENWE Jermaine | 3         |
| In to Out  | 10 MOTLHALO Linda      | 3         |
| In Behind  | 12 SEOPOSENWE Jermaine | 24        |