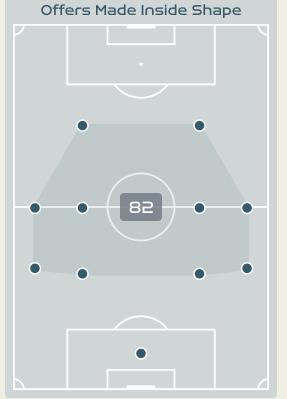

## Offering to Receive

|                                |                          | GIUGLIANO Manuela               |    |                    |    |    |
|--------------------------------|--------------------------|---------------------------------|----|--------------------|----|----|
| Total Offers Made              | Total Offers Received    | DEFENSIVE MIDFIELD CENTRE RIGHT | 4  | DI GUGLIELMO Lucia | 21 | 8  |
|                                | Offers Made Inside Shape | Offers Made Outside Shape       | 5  | LINARI Elena       | 2  | 1  |
| 135                            | P L L                    | P L Shade obtside Shape         | 6  | GIUGLIANO Manuela  | 74 | 16 |
|                                |                          |                                 | 8  | BONANSEA Barbara   | 37 | 5  |
| Offers Made in Final Third     |                          |                                 | 9  | GIACINTI Valentina | 43 | 13 |
|                                | •                        | •                               | 14 | BECCARI Chiara     | 28 | 9  |
| 214                            |                          |                                 | 16 | DRAGONI Giulia     | 60 | 11 |
| EIG                            | 193                      |                                 | 17 | BOATTIN Lisa       | 28 | 17 |
| Offers Made in Middle Third    |                          |                                 | 18 | CARUSO Arianna     | 52 | 16 |
|                                |                          |                                 | 7  | CANTORE Sofia      | 9  | 3  |
|                                |                          |                                 | 10 | GIRELLI Cristiana  | 15 | 6  |
| ЧВ                             |                          | 204                             | 11 | GLIONNA Benedetta  | 3  | 0  |
| Offers Made in Defensive Third |                          |                                 | 13 | BARTOLI Elisa      | 2  | 2  |
|                                |                          |                                 | 20 | CRECCI Ciada       | 11 | 1  |