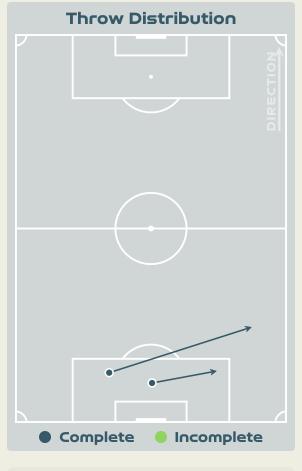

## Defensive Line Height & Team Length









## **Defensive Pressure**







| 311    | Total Pressures            | 130   |
|--------|----------------------------|-------|
| 92     | Direct Pressures           | 44    |
| 1.42s  | Avg Pressure Duration      | 1.55s |
| 91     | Forced Turnovers           | 82    |
| 11.45s | Ball Recovery Time         | 7.03s |
| 121    | Pushing on into Pressing   | 39    |
| 288    | Pushing on                 | 8า    |
| 39     | Pressing Direction Inside  | 14    |
| 151    | Pressing Direction Outside | 56    |
|        |                            |       |









## GOALKEEPING



## **Goalkeeping Involvement**



#### South Africa GK Involvement Timeline







#### Italy GK Involvement Timeline





## **Goalkeeping Distribution**



















## **Goalkeeping Distribution**



















#### **Goal Prevention**













| Total Attempts on Goal | Total Goal    | Save & | Deflect & | Save &  | Save    | No Save |
|------------------------|---------------|--------|-----------|---------|---------|---------|
| Faced                  | Interventions | Retain | Retain    | Deflect | Attempt | Attempt |
| 17                     | 5             | 3      | 0         | 2       | 1       | 11      |

### **Goal Prevention**













| Total Attempts on Goal | Total Goal    | Save & | Deflect & | Save &  | Save    | No Save |
|------------------------|---------------|--------|-----------|---------|---------|---------|
| Faced                  | Interventions | Retain | Retain    | Deflect | Attempt | Attempt |
| 1