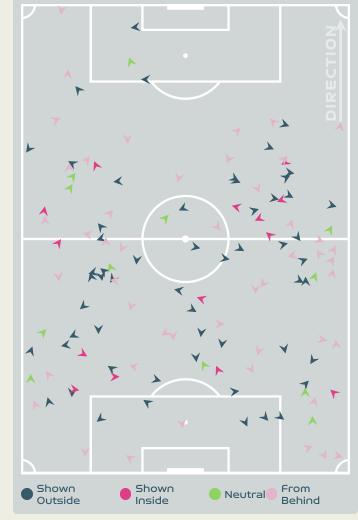

### **Defensive Actions**

Forced Turnovers

#### Blocks

**Possession Contests** 

49

Physical Duels

• Aerial Duels

Duels

## **Defensive Pressure**

| 311    | Total Pressures            | 130   |
|--------|----------------------------|-------|
| 92     | Direct Pressures           | 44    |
| 1.42s  | Avg Pressure Duration      | 1.55s |
| 91     | Forced Turnovers           | 82    |
| 11.45s | Ball Recovery Time         | 7.03s |
| 121    | Pushing on into Pressing   | 39    |
| 288    | Pushing on                 | 8า    |
| 39     | Pressing Direction Inside  | 14    |
| 151    | Pressing Direction Outside | 56    |
|        |                            |       |