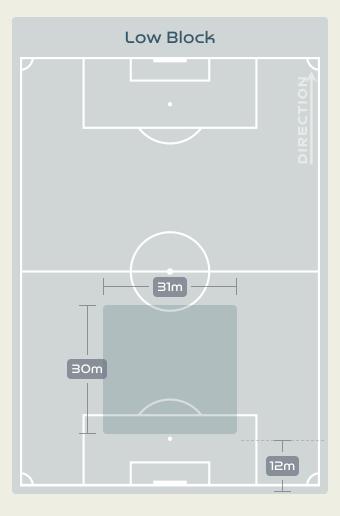

| 2                              |
| 23 | SHONGWE Wendy       |                                |

## Possession Regain



#### **Most Possession Regains**



### **Defensive Actions**



4













Crosses



**DRAGONI** Giulia







|                           | 17 BOATTIN Lisa      | 13 |
|---------------------------|----------------------|----|
|                           | 18 CARUSO Arianna    | 6  |
|                           | 7 CANTORE Sofia      |    |
| Most Possession Regains   | 10 GIRELLI Cristiana | 1  |
|                           | 11 GLIONNA Benedetta |    |
| 13                        | 13 BARTOLI Elisa     | 2  |
| BOATTIN Lisa<br>LEFT BACK | 20 GREGGI Giada      | 1  |

## Defensive Line Height & Team Length









## Defensive Line Height & Team Length









## **Defensive Pressure**







| 311    | Total Pressures            | 130   |
|--------|----------------------------|-------|
| 92     | Direct Pressures           | 44    |
| 1.42s  | Avg Pressure Duration      | 1.55s |
| 91     | Forced Turnovers           | 82    |
| 11.45s | Ball Recovery Time         | 7.03s |
| 121    | Pushing on into Pressing   | 39    |
| 288    | Pushing on                 | 8า    |
| 39     | Pressing Direction Inside  | 14    |
| 151    | Pressing Direction Outside | 56    |
|        |                            |       |









## GOALKEEPING



## **Goalkeeping Involvement**



#### South Africa GK Involvement Timeline







#### Italy GK Involvement Timeline





## **Goalkeeping Distribution**



















## **Goalkeeping Distribution**