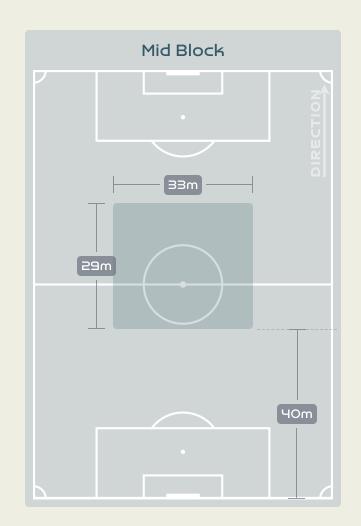

| 2                              |
| 23 | SHONGWE Wendy       |                                |

## Possession Regain



#### **Most Possession Regains**



### **Defensive Actions**



4













Crosses



**DRAGONI** Giulia







|                           | 17 BOATTIN Lisa      | 13 |
|---------------------------|----------------------|----|
|                           | 18 CARUSO Arianna    | 6  |
|                           | 7 CANTORE Sofia      |    |
| Most Possession Regains   | 10 GIRELLI Cristiana | 1  |
|                           | 11 GLIONNA Benedetta |    |
| 13                        | 13 BARTOLI Elisa     | 2  |
| BOATTIN Lisa<br>LEFT BACK | 20 GREGGI Giada      | 1  |

## Defensive Line Height & Team Length









## Defensive Line Height & Team Length









## **Defensive Pressure**







| 311    | Total Pressures            | 130   |
|--------|----------------------------|-------|
| 92     | Direct Pressures           | 44    |
| 1.42s  | Avg Pressure Duration      | 1.55s |
| 91     | Forced Turnovers           | 82    |
| 11.45s | Ball Recovery Time         | 7.03s |
| 121    | Pushing on into Pressing   | 39    |
| 288    | Pushing on                 | 8า    |
| 39     | Pressing Direction Inside  | 14    |
| 151    | Pressing Direction Outside | 56    |
|        |                            |       |









## GOALKEEPING



## **Goalkeeping Involvement**



#### South Africa GK Involvement Timeline







#### Italy GK Involvement Timeline





## **Goalkeeping Distribution**



















## **Goalkeeping Distribution**