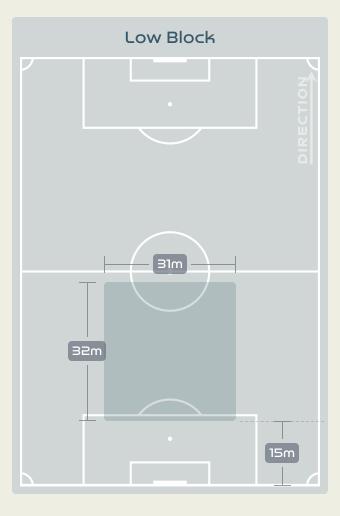

|
| 22 | KGOALE Mapula       | 2                              |
| 23 | SHONGWE Wendy       |                                |

## Possession Regain



#### **Most Possession Regains**



### **Defensive Actions**



4













Crosses



**DRAGONI** Giulia







|                           | 17 BOATTIN Lisa      | 13 |
|---------------------------|----------------------|----|
|                           | 18 CARUSO Arianna    | 6  |
|                           | 7 CANTORE Sofia      |    |
| Most Possession Regains   | 10 GIRELLI Cristiana | 1  |
|                           | 11 GLIONNA Benedetta |    |
| 13                        | 13 BARTOLI Elisa     | 2  |
| BOATTIN Lisa<br>LEFT BACK | 20 GREGGI Giada      | 1  |

## Defensive Line Height & Team Length









## Defensive Line Height & Team Length









## **Defensive Pressure**







| 311    | Total Pressures            | 130   |
|--------|----------------------------|-------|
| 92     | Direct Pressures           | 44    |
| 1.42s  | Avg Pressure Duration      | 1.55s |
| 91     | Forced Turnovers           | 82    |
| 11.45s | Ball Recovery Time         | 7.03s |
| 121    | Pushing on into Pressing   | 39    |
| 288    | Pushing on                 | 8า    |
| 39     | Pressing Direction Inside  | 14    |
| 151    | Pressing Direction Outside | 56    |
|        |                            |       |









## GOALKEEPING



## **Goalkeeping Involvement**



#### South Africa GK Involvement Timeline







#### Italy GK Involvement Timeline





## **Goalkeeping Distribution**