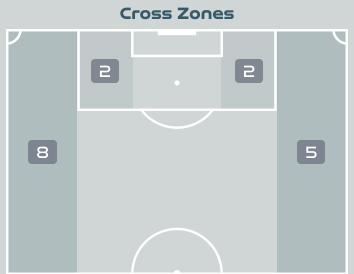

## Crosses (Open Play)

| #  | Player              | Inswing | Outswing | Driven | Lofted | Cutback | Push<br>Cross | Total<br>Attempted |
|----|---------------------|---------|----------|--------|--------|---------|---------------|--------------------|
| 1  | SWART Kaylin        |         |          |        |        |         |               |                    |
| 2  | RAMALEPE Lebohang   |         |          | 1      |        |         |               | 1                  |
| 3  | GAMEDE Bongeka      |         |          |        |        |         |               |                    |
| 4  | MATLOU Noko         |         |          |        |        |         |               |                    |
| 7  | DHLAMINI Karabo     | 1       | 2        |        |        |         |               | 3                  |
| 8  | MAGAIA Hildah       | 1       | 1        | 1      |        | 1       | 3             | 7                  |
| 10 | MOTLHALO Linda      |         |          |        |        |         |               |                    |
| 11 | KGATLANA Thembi     |         | 1        |        | 2      |         | 1             | 4                  |
| 12 | SEOPOSENWE Jermaine |         | 1        |        |        |         |               | 1                  |
| 13 | MBANE Bambanani     |         |          |        |        |         |               |                    |
| 20 | MOODALY Robyn       |         |          |        |        |         |               |                    |
| 14 | MAKHUBELA Tiisetso  |         |          |        |        |         |               |                    |
| 18 | HOLWENI Sibulele    |         |          |        |        |         |               |                    |
| 22 | KGOALE Mapula       |         |          |        |        |         |               |                    |
| 23 | SHONGWE Wendy       |         |          |        |        |         |               |                    |