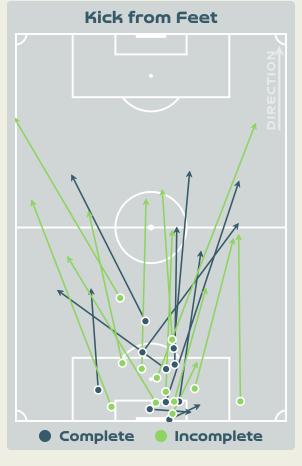

## Defensive Line Height & Team Length









## **Defensive Pressure**







| 311    | Total Pressures            | 130   |
|--------|----------------------------|-------|
| 92     | Direct Pressures           | 44    |
| 1.42s  | Avg Pressure Duration      | 1.55s |
| 91     | Forced Turnovers           | 82    |
| 11.45s | Ball Recovery Time         | 7.03s |
| 121    | Pushing on into Pressing   | 39    |
| 288    | Pushing on                 | 8า    |
| 39     | Pressing Direction Inside  | 14    |
| 151    | Pressing Direction Outside | 56    |
|        |                            |       |









## GOALKEEPING



## **Goalkeeping Involvement**



#### South Africa GK Involvement Timeline







#### Italy GK Involvement Timeline





## **Goalkeeping Distribution**



















## **Goalkeeping Distribution**



















#### **Goal Prevention**













| Total Attempts on Goal | Total Goal    | Save & | Deflect & | Save &  | Save    | No Save |
|------------------------|---------------|--------|-----------|---------|---------|---------|
| Faced                  | Interventions | Retain | Retain    | Deflect | Attempt | Attempt |
| 17                     | 5             | 3      | 0         | 2       | 1       | 11      |

### **Goal Prevention**













| Total Attempts on Goal | Total Goal    | Save & | Deflect & | Save &  | Save    | No Save |
|------------------------|---------------|--------|-----------|---------|---------|---------|
| Faced                  | Interventions | Retain | Retain    | Deflect | Attempt | Attempt |