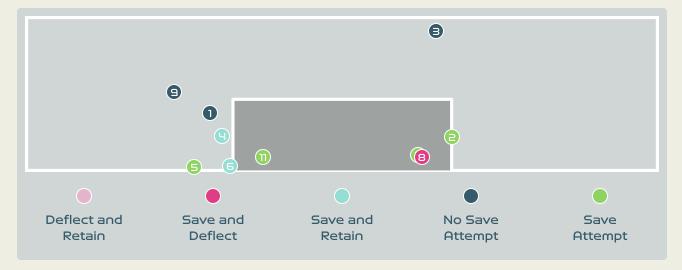

### **Goal Prevention**

| Total Attempts on Goal | Total Goal    | Save & | Deflect & | Save &  | Save    | No Save |
|------------------------|---------------|--------|-----------|---------|---------|---------|
| Faced                  | Interventions | Retain | Retain    | Deflect | Attempt | Attempt |
| 13                     | 4             | 2      | 0         | 2       | 5       | 4       |