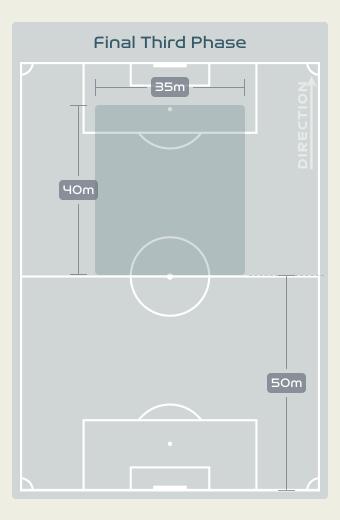

|       | Ball              | Progressions                  | 50        |
| 311 (92)  |       | Defensive Pressur | es Applied (Direct Pressures) | 130 (44)  |
| 91        |       | Ford              | ed Turnovers                  | 82        |
| 85        |       | 95                |                               |           |
| 108.7 km  |       | 112.5 km          |                               |           |
| 5.1 km    |       | 5.5 km            |                               |           |
|           |       |                   |                               |           |



## **Phases of Play**



#### IN POSSESSION



#### **OUT OF POSSESSION**





## IN POSSESSION



## In Possession Line Height & Team Length









## In Possession Line Height & Team Length













Attempted Line Breaks 17
Inside Shape 13
Outside Shape 4

# Attempted Line Breaks 121



Attempted Line Breaks 80
Inside Shape 56
Outside Shape 24









Attempted Line Breaks 24
Inside Shape 17
Outside Shape 7





Attempted Line Breaks 7
Inside Shape 5
Outside Shape 2

Attempted Line Breaks

139



Attempted Line Breaks 81
Inside Shape 52
Outside Shape 29









Attempted Line Breaks 51
Inside Shape 38
Outside Shape 13



|    |                     |                             |                             |                               |                   | 4 U                           | nits             |                   |                   | 3 Units          |                   | 2 U              | nits              |         | Direction |      | Di   | stribution <sup>