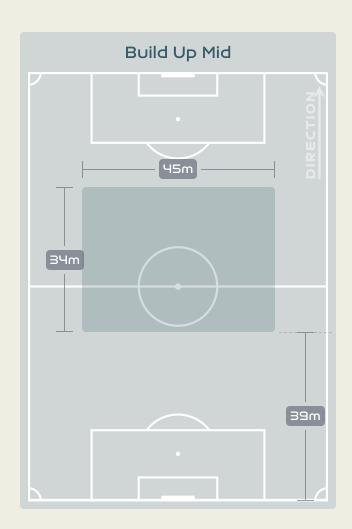

|       | Ball              | Progressions                  | 50        |
| 311 (92)  |       | Defensive Pressur | es Applied (Direct Pressures) | 130 (44)  |
| 91        |       | Ford              | ed Turnovers                  | 82        |
| 85        |       | 95                |                               |           |
| 108.7 km  |       | 112.5 km          |                               |           |
| 5.1 km    |       | 5.5 km            |                               |           |
|           |       |                   |                               |           |



## **Phases of Play**



#### IN POSSESSION



#### **OUT OF POSSESSION**





## IN POSSESSION



## In Possession Line Height & Team Length









## In Possession Line Height & Team Length













Attempted Line Breaks 17
Inside Shape 13
Outside Shape 4

# Attempted Line Breaks 121



Attempted Line Breaks 80
Inside Shape 56
Outside Shape 24









Attempted Line Breaks 24
Inside Shape 17
Outside Shape 7





Attempted Line Breaks 7
Inside Shape 5
Outside Shape 2

Attempted Line Breaks

139



Attempted Line Breaks 81
Inside Shape 52
Outside Shape 29









Attempted Line Breaks 51
Inside Shape 38
Outside Shape 13



|    |                     |                             |                             |                               |                   | 4 U                           | nits             |                   |                   | 3 Units          |                   | 2 U              | nits              |         | Direction |      | Di   | stribution <su