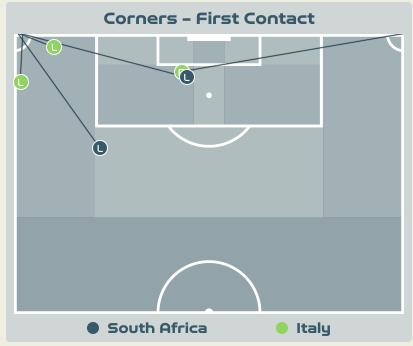

#### Set Plays - Corners

| Delivery Type        | From Left<br>Side | From Right<br>Side | Total |
|----------------------|-------------------|--------------------|-------|
| Direct to Area       | 1                 | 1                  | 2     |
| Short                | 2                 |                    | 2     |
| Edge of Penalty Area | 1                 |                    | 1     |

| Delivery Style | Total |
|----------------|-------|
| Inswing        | 1     |
| Outswing       |       |
| Driven         |       |

| Free Kicks          |       |  |  |  |  |  |  |
|---------------------|-------|--|--|--|--|--|--|
| Туре                | Total |  |  |  |  |  |  |
| Direct              | 9     |  |  |  |  |  |  |
| Direct (on target)  |       |  |  |  |  |  |  |
| Direct (off target) | 1     |  |  |  |  |  |  |
| Indirect            | 1     |  |  |  |  |  |  |

| Top 5 Player First Contacts |              |       |  |  |  |  |  |  |  |
|-----------------------------|--------------|-------|--|--|--|--|--|--|--|
| Player                      | Team         | Total |  |  |  |  |  |  |  |
| GREGGI Giada                | Italy        | 2     |  |  |  |  |  |  |  |
| GAMEDE Bongeka              | South Africa | 1     |  |  |  |  |  |  |  |
| KGATLANA Thembi             | South Africa | 1     |  |  |  |  |  |  |  |
| DI GUGLIELMO Lucia          | Italy        | 1     |  |  |  |  |  |  |  |