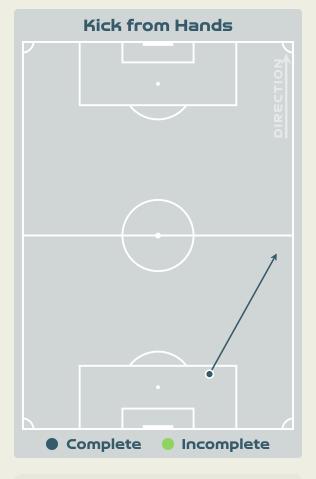

## **Defensive Pressure**







| 311    | Total Pressures            | 130   |
|--------|----------------------------|-------|
| 92     | Direct Pressures           | 44    |
| 1.42s  | Avg Pressure Duration      | 1.55s |
| 91     | Forced Turnovers           | 82    |
| 11.45s | Ball Recovery Time         | 7.03s |
| 121    | Pushing on into Pressing   | 39    |
| 288    | Pushing on                 | 8า    |
| 39     | Pressing Direction Inside  | 14    |
| 151    | Pressing Direction Outside | 56    |
|        |                            |       |









## GOALKEEPING



## **Goalkeeping Involvement**



#### South Africa GK Involvement Timeline







#### Italy GK Involvement Timeline





## **Goalkeeping Distribution**



















## **Goalkeeping Distribution**



















#### **Goal Prevention**













| Total Attempts on Goal | Total Goal    | Save & | Deflect & | Save &  | Save    | No Save |
|------------------------|---------------|--------|-----------|---------|---------|---------|
| Faced                  | Interventions | Retain | Retain    | Deflect | Attempt | Attempt |
| 17                     | 5             | 3      | 0         | 2       | 1       | 11      |

### **Goal Prevention**













| Total Attempts on Goal | Total Goal    | Save & | Deflect & | Save &  | Save    | No Save |
|------------------------|---------------|--------|-----------|---------|---------|---------|
| Faced                  | Interventions | Retain | Retain    | Deflect | Attempt | Attempt |
| 13                     | 4             | 2      |