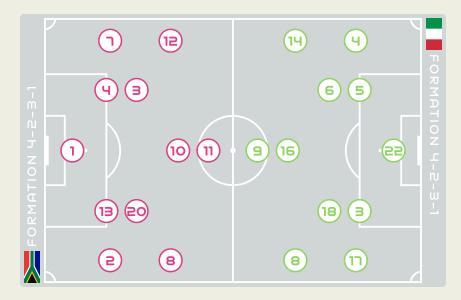

#### STARTING

- 2 1 GK SWART Kaylin
- 2 DF RAMALEPE Lebohang + 90+5'
- S DF GAMEDE Bongeka
- Y DF MATLOU Noko
- P) I DF DHLAMINI Karabo 🕨 90+15′
- 2 8 FW MAGAIA Hildah @ 67' + 90+5'
- 10 MF MOTLHALO Linda
- (2) 11 FW KGATLANA Thembi (C) (6) 90+2'
- 12 FW SEOPOSENWE Jermaine
- (2) 13 DF MBANE Bambanani
- 20 MF MOODALY Robyn + 46'

#### SUBSTITUTES

- 16 GK DLAMINI Andile
- 21 GK MOLETSANE Kebotseng
- 5 DF MAGAMA Fikile
- 6 MF CESANE Noxolo
- 9 MF SALGADO Gabriela
- 2 14 DF MAKHUBELA Tijsetso 🛧 90+5'
- 15 MF JANE Refiloe
- (2) 17 FW KGADIETE Melinda
- 2 18 DF HOLWENI Sibulele 1 90+15

#### STARTING

- DURANTE Francesca GK 22 (2)

  + 90+10' ORSI Benedetta DF 3 (2)
- ♣ 64'
   DI GUGLIELMO Lucia
   DF
   4
   ⊗
  - LINARI Elena DF 5
  - GIUGLIANO Manuela MF 6
- 🦊 **64'**) (C) BONANSEA Barbara 🕒 8 🛞
  - GIACINTI Valentina FW 9
  - ↓ 83'BECCARI ChiaraFW14(2)
    - DRAGONI Giulia MF 16
    - BOATTIN Lisa DF 17
- ↓ 84'
   ⊕ 14'
   ⊕ 11'
   CARUSO Arianna
   MF
   18

#### SUBSTITUTES

MF 20

- GIULIANI Laura GK 1
- BALDI Rachele GK 12
- SEVERINI Emma MF 2
- ↑83' CANTORE Sofia FW 7
- ↑ 64' GIRELLI Cristiana FW 10
- ↑ 90+10' GLIONNA Benedetta FW 11

↑ 84' GREGGI Giada

- ↑ 64' BARTOLI Elisa DF 13 ②
- SERTURINI Annamaria FW 15
  - LENZINI Martina DF 19
- CERNOIA Valentina MF 21
  - SALVAI Cecilia DF 23