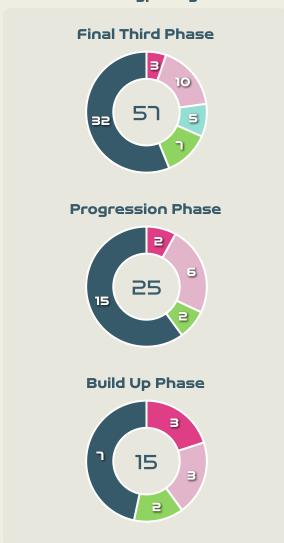

## Offering to Receive

|                                |                          | GIUGLIANO Manuela               |    |                    |    |    |
|--------------------------------|--------------------------|---------------------------------|----|--------------------|----|----|
| Total Offers Made              | Total Offers Received    | DEFENSIVE MIDFIELD CENTRE RIGHT | 4  | DI GUGLIELMO Lucia | 21 | 8  |
|                                | Offers Made Inside Shape | Offers Made Outside Shape       | 5  | LINARI Elena       | 2  | 1  |
| 135                            | P L L                    | P L Shade obtside Shape         | 6  | GIUGLIANO Manuela  | 74 | 16 |
|                                |                          |                                 | 8  | BONANSEA Barbara   | 37 | 5  |
| Offers Made in Final Third     |                          |                                 | 9  | GIACINTI Valentina | 43 | 13 |
|                                | •                        | •                               | 14 | BECCARI Chiara     | 28 | 9  |
| 214                            |                          |                                 | 16 | DRAGONI Giulia     | 60 | 11 |
| EIG                            | 193                      |                                 | 17 | BOATTIN Lisa       | 28 | 17 |
| Offers Made in Middle Third    |                          |                                 | 18 | CARUSO Arianna     | 52 | 16 |
|                                |                          |                                 | 7  | CANTORE Sofia      | 9  | 3  |
|                                |                          |                                 | 10 | GIRELLI Cristiana  | 15 | 6  |
| ЧВ                             |                          | 204                             | 11 | GLIONNA Benedetta  | 3  | 0  |
| Offers Made in Defensive Third |                          |                                 | 13 | BARTOLI Elisa      | 2  | 2  |
|                                |                          |                                 | 20 | CRECCI Ciada       | 11 | 1  |