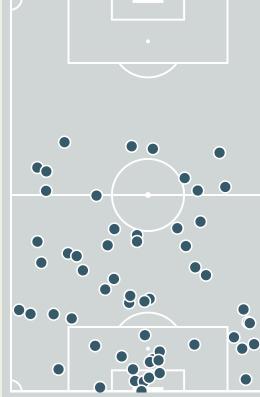

## South Africa

| #  | Player              | Total<br>Possession<br>Regains |
|----|---------------------|--------------------------------|
| 1  | SWART Kaylin        | 9                              |
| 2  | RAMALEPE Lebohang   | 7                              |
| 3  | GAMEDE Bongeka      | 10                             |
| 4  | MATLOU Noko         | 12                             |
| 7  | DHLAMINI Karabo     | 6                              |
| 8  | MAGAIA Hildah       | 2                              |
| 10 | MOTLHALO Linda      | 3                              |
| 11 | KGATLANA Thembi     | 2                              |
| 12 | SEOPOSENWE Jermaine | 2                              |
| 13 | MBANE Bambanani     | 11                             |
| 20 | MOODALY Robyn       | 1                              |
| 14 | MAKHUBELA Tiisetso  |                                |
| 18 | HOLWENI Sibulele    |                                |
| 22 | KGOALE Mapula       | 2                              |
| 23 | SHONGWE Wendy       |                                |

## Possession Regain

#### **Most Possession Regains**