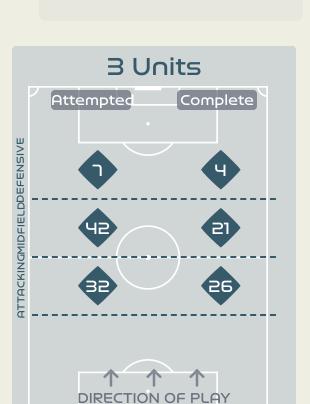

|    |                    |                             |                             |                               |                   | 4 Uı                          | nits             |                   |                   | 3 Units          |                   | 2 U              | nits              |         | Direction |      | Di   | stribution <sup>*</sup> | Гуре                |
|----|--------------------|-----------------------------|-----------------------------|-------------------------------|-------------------|-------------------------------|------------------|-------------------|-------------------|------------------|-------------------|------------------|-------------------|---------|-----------|------|------|-------------------------|---------------------|
| #  | Player             | Line<br>Breaks<br>Attempted | Line<br>Breaks<br>Completed | Line Break<br>Completion<br>% | Attacking<br>Line | Attacking<br>Midfield<br>Line | Midfield<br>Line | Defensive<br>Line | Attacking<br>Line | Midfield<br>Line | Defensive<br>Line | Midfield<br>Line | Defensive<br>Line | Through | Around    | Over | Pass | Cross                   | Ball<br>Progression |
| 22 | DURANTE Francesca  | 9                           | 7                           | 77%                           |                   |                               |                  |                   | 6                 | 3                |                   |                  |                   |         |           | 9    | 9    |                         |                     |
| 3  | ORSI Benedetta     | 17                          | 13                          | 76%                           |                   |                               | 1                |                   | 4                 | 6                | 1                 | 5                |                   | 1       | 7         | 9    | 16   | 1                       |                     |
| 4  | DI GUGLIELMO Lucia | 14                          | 9                           | 64%                           |                   | 1                             |                  |                   | 1                 | 4                | 1                 | 6                | 1                 | 3       | 4         | 7    | 12   | 1                       | 1                   |
| 5  | LINARI Elena       | 10                          | 9                           | 90%                           |                   |                               |                  |                   | 6                 |                  | 1                 | 3                |                   | 3       | 3         | 4    | 10   |                         |                     |
| 6  | GIUGLIANO Manuela  | 11                          | 6                           | 54%                           |                   |                               |                  |                   | 4                 | 3                | 1                 | 2                | 1                 | 4       | 4         | 3    | 11   |                         |                     |
| 8  | BONANSEA Barbara   | 5                           | 3                           | 60%                           |                   |                               |                  |                   |                   | 2                |                   | 2                | 1                 |         | 3         | 2    | 5    |                         |                     |
| 9  | GIACINTI Valentina | 2                           | 1                           | 50%                           |                   |                               |                  |                   |                   | 1                |                   |                  | 1                 | 1       |           | 1    | 2    |                         |                     |
| 14 | BECCARI Chiara     | 3                           | 3                           | 100%                          |                   |                               | 1                |                   |                   |                  | 1                 | 1                |                   | 1       | 2         |      | 3    |                         |                     |
| 16 | DRAGONI Giulia     | 5                           | 3                           | 60%                           |                   |                               |                  |                   |                   | 1                | 1                 | 2                | 1                 | 2       | 1         | 2    | 5    |                         |                     |
| 17 | BOATTIN Lisa       | 37                          | 24                          | 64%                           | 1                 | 1                             |                  | 1                 | 4                 | 13               |                   | 14               | 3                 | 6       | 5         | 26   | 34   | 2                       | 1                   |
| 18 | CARUSO Arianna     | 9                           | 5                           | 55%                           |                   |                               |                  |                   | 2                 | 4                |                   | 3                |                   | 3       | 1         | 5    | 9    |                         |                     |
| 7  | CANTORE Sofia      | 2                           |                             |                               |                   |                               |                  |                   |                   | 1                |                   |                  | 1                 | 1       | 1         |      | 1    | 1                       |                     |
| 10 | GIRELLI Cristiana  | 3                           | 1                           | 33%                           |                   |                               |                  |                   |                   | 1                |                   | 2                |                   | 1       | 1         | 1    | 3    |                         |                     |
| 11 | GLIONNA Benedetta  |                             |                             |                               |                   |                               |                  |                   |                   |                  |                   |                  |                   |         |           |      |      |                         |                     |
| 13 | BARTOLI Elisa      | 8                           | 4                           | 50%                           |                   | 1                             |                  |                   | 3                 | 2                |                   | 2                |                   |         | 2         | 6    | 8    |                         |                     |
| 20 | GREGGI Giada       | 4                           | 3                           | 75%                           |                   |                               |                  |                   | 2                 | 1                | 1                 |                  |                   | 1       | 1         | 2    | 4    |                         |                     |