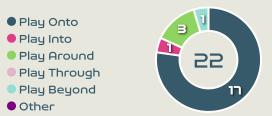

#### **Delivery Types Faced**

| Total | In Swing | Out Swing | Driven | Lofted | Cutback | Push |
|-------|----------|-----------|--------|--------|---------|------|
| 20    | 5        | 2         |        | 8      | 1       | 4    |

#### **Delivery Types Faced**

| Total | In Swing | Out Swing | Driven | Lofted | Cutback | Push |
|-------|----------|-----------|--------|--------|---------|------|
| 19    | 3        | 5         | 2      | 4      | 1       | 4    |