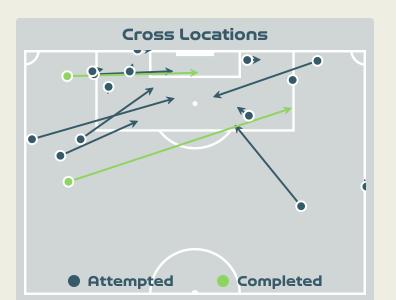

## Crosses (Open Play)

| #  | Player              | Inswing | Outswing | Driven | Lofted | Cutback | Push<br>Cross | Total<br>Attempted |
|----|---------------------|---------|----------|--------|--------|---------|---------------|--------------------|
| 1  | SWART Kaylin        |         |          |        |        |         |               |                    |
| 2  | RAMALEPE Lebohang   |         |          | 1      |        |         |               | 1                  |
| 3  | GAMEDE Bongeka      |         |          |        |        |         |               |                    |
| 4  | MATLOU Noko         |         |          |        |        |         |               |                    |
| 7  | DHLAMINI Karabo     | 1       | 2        |        |        |         |               | 3                  |
| 8  | MAGAIA Hildah       | 1       | 1        | 1      |        | 1       | 3             | 7                  |
| 10 | MOTLHALO Linda      |         |          |        |        |         |               |                    |
| 11 | KGATLANA Thembi     |         | 1        |        | 2      |         | 1             | 4                  |
| 12 | SEOPOSENWE Jermaine |         | 1        |        |        |         |               | 1                  |
| 13 | MBANE Bambanani     |         |          |        |        |         |               |                    |
| 20 | MOODALY Robyn       |         |          |        |        |         |               |                    |
| 14 | MAKHUBELA Tiisetso  |         |          |        |        |         |               |                    |
| 18 | HOLWENI Sibulele    |         |          |        |        |         |               |                    |
| 22 | KGOALE Mapula       |         |          |        |        |         |               |                    |
| 23 | SHONGWE Wendy       |         |          |        |        |         |               |                    |

## Crosses (Open Play)

| #  | Player             | Inswing | Outswing | Driven | Lofted | Cutback | Push<br>Cross | Total<br>Attempted |
|----|--------------------|---------|----------|--------|--------|---------|---------------|--------------------|
| 22 | DURANTE Francesca  | 0       | 0        | 0      | 0      | 0       | 0             | 0                  |
| 3  | ORSI Benedetta     |         | 1        |        |        |         |               | 1                  |
| 4  | DI GUGLIELMO Lucia |         | 1        |        |        |         | 1             | 2                  |
| 5  | LINARI Elena       |         |          |        |        |         |               |                    |
| 6  | GIUGLIANO Manuela  | 1       |          |        |        |         | 1             | 2                  |
| 8  | BONANSEA Barbara   | 1       |          |        | 1      |         |               | 2                  |
| 9  | GIACINTI Valentina |         |          |        | 2      | 1       | 2             | 5                  |
| 14 | BECCARI Chiara     |         |          |        |        |         |               |                    |
| 16 | DRAGONI Giulia     |         |          |        | 1      |         |               | 1                  |
| 17 | BOATTIN Lisa       |         |          |        | 2      |         |               | 2                  |
| 18 | CARUSO Arianna     |         |          |        |        |         |               |                    |
| 7  | CANTORE Sofia      |         |          |        | 2      |         |               | 2                  |
| 10 | GIRELLI Cristiana  |         |          |        |        |         |               |                    |
| 11 | GLIONNA Benedetta  |         |          |        |        |         |               |                    |
| 13 | BARTOLI Elisa      |         |          |        |        |         |               |                    |
| 20 | GREGGI Giada       |         |          |        |        |         |               |                    |