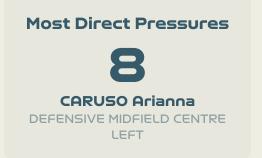

### **Defensive Actions**

4

Crosses

**DRAGONI** Giulia

|                           | 17 BOATTIN Lisa      | 13 |
|---------------------------|----------------------|----|
|                           | 18 CARUSO Arianna    | 6  |
|                           | 7 CANTORE Sofia      |    |
| Most Possession Regains   | 10 GIRELLI Cristiana | 1  |
|                           | 11 GLIONNA Benedetta |    |
| 13                        | 13 BARTOLI Elisa     | 2  |
| BOATTIN Lisa<br>LEFT BACK | 20 GREGGI Giada      | 1  |