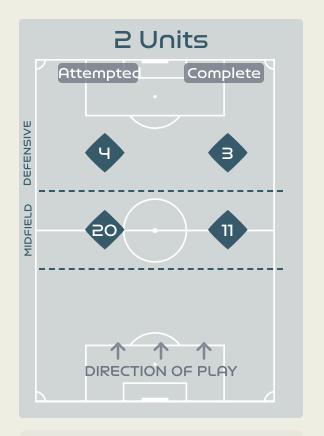

139

Attempted Line Breaks 81
Inside Shape 52
Outside Shape 29

Attempted Line Breaks 51
Inside Shape 38
Outside Shape 13

|    |                     |                             |                             |                               |                   | 4 U                           | nits             |                   |                   | 3 Units          |                   | 2 U              | nits              |         | Direction |      | Di   | stribution <sup>-</sup> | Гуре                |
|----|---------------------|-----------------------------|-----------------------------|-------------------------------|-------------------|-------------------------------|------------------|-------------------|-------------------|------------------|-------------------|------------------|-------------------|---------|-----------|------|------|-------------------------|---------------------|
| #  | Player              | Line<br>Breaks<br>Attempted | Line<br>Breaks<br>Completed | Line Break<br>Completion<br>% | Attacking<br>Line | Attacking<br>Midfield<br>Line | Midfield<br>Line | Defensive<br>Line | Attacking<br>Line | Midfield<br>Line | Defensive<br>Line | Midfield<br>Line | Defensive<br>Line | Through | Around    | Over | Pass | Cross                   | Ball<br>Progression |
| 1  | SWART Kaylin        | 21                          | 9                           | 42%                           | 0                 | 1                             | 2                | 0                 | 9                 | 8                | 0                 | 1                | 0                 | 1       | 0         | 20   | 21   | 0                       | 0                   |
| 2  | RAMALEPE Lebohang   | 18                          | 10                          | 55%                           |                   |                               | 1                | 1                 | 2                 | 7                | 1                 | 6                |                   | 1       | 6         | 11   | 18   |                         |                     |
| 3  | GAMEDE Bongeka      | 10                          | 6                           | 60%                           |                   | 1                             |                  |                   | 4                 | 3                |                   | 2                |                   | 5       | 1         | 4    | 10   |                         |                     |
| 4  | MATLOU Noko         | 8                           | 4                           | 50%                           |                   |                               |                  |                   | 4                 | 1                | 1                 | 2                |                   | 1       | 2         | 5    | 8    |                         |                     |
| 7  | DHLAMINI Karabo     | 21                          | 4                           | 19%                           | 1                 |                               | 1                | 1                 | 2                 | 10               | 1                 | 4                | 1                 | 1       | 1         | 19   | 18   | 3                       |                     |
| 8  | MAGAIA Hildah       | 11                          | 5                           | 45%                           |                   |                               | 1                | 1                 |                   | 7                | 1                 |                  | 1                 | 3       | 5         | 3    | 7    | 2                       | 2                   |
| 10 | MOTLHALO Linda      | 7                           | 5                           | 71%                           |                   |                               |                  |                   | 1                 | 2                | 3                 | 1                |                   | 3       | 3         | 1    | 6    |                         | 1                   |
| 11 | KGATLANA Thembi     | 4                           | 2                           | 50%                           |                   |                               |                  | 1                 |                   | 1                | 1                 | 1                |                   | 4       |           |      | 4    |                         |                     |
| 12 | SEOPOSENWE Jermaine | 8                           | 4                           | 50%                           |                   |                               | 2                |                   | 1                 | 1                |                   | 2                | 2                 | 4       | 3         | 1    | 5    |                         | 3                   |
| 13 | MBANE Bambanani     | 10                          | 4                           | 40%                           |                   | 3                             |                  |                   | 3                 | 4                |                   |                  |                   | 1       | 2         | 7    | 10   |                         |                     |
| 20 | MOODALY Robyn       | 1                           |                             |                               |                   |                               |                  |                   |                   | 1                |                   |                  |                   |         |           | 1    | 1    |                         |                     |
| 14 | MAKHUBELA Tiisetso  | 1                           |                             |                               |                   |                               |                  |                   |                   |                  |                   | 1                |                   |         |           | 1    | 1    |                         |                     |
| 18 | HOLWENI Sibulele    |                             |                             |                               |                   |                               |                  |                   |                   |                  |                   |                  |                   |         |           |      |      |                         |                     |
| 22 | KGOALE Mapula       | 1                           | 1                           | 100%                          |                   |                               |                  |                   |                   |                  | 1                 |                  |                   |         |           | 1    | 1    |                         |                     |
| 23 | SHONGWE Wendy       |                             |                             |                               |                   |                               |                  |                   |                   |                  |                   |                  |                   |         |           |      |      |                         |                     |