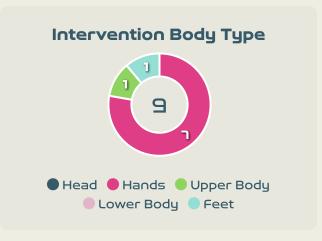

|
| 151    | Pressing Direction Outside | 56    |
|        |                            |       |









## GOALKEEPING



## **Goalkeeping Involvement**



#### South Africa GK Involvement Timeline







#### Italy GK Involvement Timeline





## **Goalkeeping Distribution**



















## **Goalkeeping Distribution**



















#### **Goal Prevention**













| Total Attempts on Goal | Total Goal    | Save & | Deflect & | Save &  | Save    | No Save |
|------------------------|---------------|--------|-----------|---------|---------|---------|
| Faced                  | Interventions | Retain | Retain    | Deflect | Attempt | Attempt |
| 17                     | 5             | 3      | 0         | 2       | 1       | 11      |

### **Goal Prevention**













| Total Attempts on Goal | Total Goal    | Save & | Deflect & | Save &  | Save    | No Save |
|------------------------|---------------|--------|-----------|---------|---------|---------|
| Faced                  | Interventions | Retain | Retain    | Deflect | Attempt | Attempt |
| 13                     | 4             | 2      | 0         | 2       | 5       | 4       |

#### **Aerial Control**







#### **Delivery Types Faced**

| Total | In Swing | Out Swing | Driven | Lofted | Cutback | Push |
|-------|----------|-----------|--------|--------|---------|------|
| 20    | 5        | 2         |        | 8      | 1       | 4    |

#### **Aerial Control**







#### **Delivery Types Faced**

| Total | In Swing | Out Swing | Driven | Lofted | Cutback | Push |
|-------|----------|----