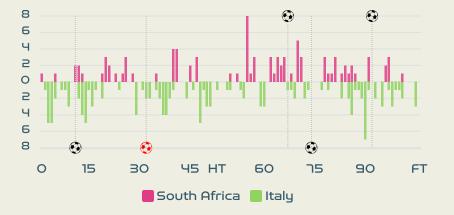

# South Africa 3 – 2 Italy

Group G – Match 46 02 August 2023 19:00 Kick Off Sky Stadium



### Match Summary - Teams



#### STARTING

- 2 1 GK SWART Kaylin
- 2 DF RAMALEPE Lebohang + 90+5'
- S DF GAMEDE Bongeka
- Y DF MATLOU Noko
- P) I DF DHLAMINI Karabo 🕨 90+15′
- 2 8 FW MAGAIA Hildah @ 67' + 90+5'
- 10 MF MOTLHALO Linda
- (2) 11 FW KGATLANA Thembi (C) (6) 90+2'
- 12 FW SEOPOSENWE Jermaine
- (2) 13 DF MBANE Bambanani
- 20 MF MOODALY Robyn + 46'

#### SUBSTITUTES

- 16 GK DLAMINI Andile
- 21 GK MOLETSANE Kebotseng
- 5 DF MAGAMA Fikile
- 6 MF CESANE Noxolo
- 9 MF SALGADO Gabriela
- 2 14 DF MAKHUBELA Tijsetso 🛧 90+5'
- 15 MF JANE Refiloe
- (2) 17 FW KGADIETE Melinda
- 2 18 DF HOLWENI Sibulele 1 90+15





#### Distribution in the Final Third





#### STARTING

- DURANTE Francesca GK 22 (2)

  + 90+10' ORSI Benedetta DF 3 (2)
- ♣ 64'
   DI GUGLIELMO Lucia
   DF
   4
   ⊗
  - LINARI Elena DF 5
  - GIUGLIANO Manuela MF 6
- 🦊 **64'**) (C) BONANSEA Barbara 🕒 8 🛞
  - GIACINTI Valentina FW 9
  - ↓ 83'BECCARI ChiaraFW14(2)
    - DRAGONI Giulia MF 16
    - BOATTIN Lisa DF 17
- ↓ 84'
   ⊕ 14'
   ⊕ 11'
   CARUSO Arianna
   MF
   18

#### SUBSTITUTES

MF 20

- GIULIANI Laura GK 1
- BALDI Rachele GK 12
- SEVERINI Emma MF 2
- ↑83' CANTORE Sofia FW 7
- ↑ 64' GIRELLI Cristiana FW 10
- ↑ 90+10' GLIONNA Benedetta FW 11

↑ 84' GREGGI Giada

- ↑ 64' BARTOLI Elisa DF 13 ②
- SERTURINI Annamaria FW 15
  - LENZINI Martina DF 19
- CERNOIA Valentina MF 21
  - SALVAI Cecilia DF 23

## Match Summary - Key Statistics







#### Possession

| Total     |