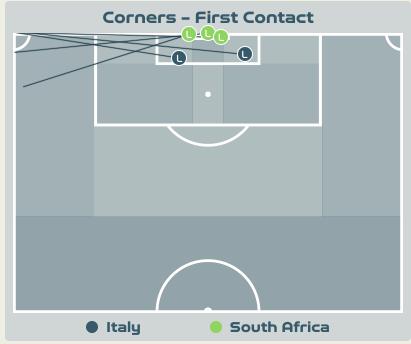

#### Set Plays - Corners

| Delivery Type        | From Left<br>Side | From Right<br>Side | Total |
|----------------------|-------------------|--------------------|-------|
| Direct to Area       | 3                 |                    | 3     |
| Short                | 2                 |                    | 2     |
| Edge of Penalty Area |                   |                    |       |

| Delivery Style | Total |
|----------------|-------|
| Inswing        | 3     |
| Outswing       |       |
| Driven         |       |

| Free Kicks          |       |  |  |  |  |  |  |
|---------------------|-------|--|--|--|--|--|--|
| Туре                | Total |  |  |  |  |  |  |
| Direct              | 11    |  |  |  |  |  |  |
| Direct (on target)  |       |  |  |  |  |  |  |
| Direct (off target) | 1     |  |  |  |  |  |  |
| Indirect            |       |  |  |  |  |  |  |

#### First Contacts on Italy Crosses

| Top 5 Player First Contacts |              |       |  |  |  |  |  |  |  |  |
|-----------------------------|--------------|-------|--|--|--|--|--|--|--|--|
| Player                      | Team         | Total |  |  |  |  |  |  |  |  |
| BECCARI Chiara              | Italy        | 1     |  |  |  |  |  |  |  |  |
| GIRELLI Cristiana           | Italy        | 1     |  |  |  |  |  |  |  |  |
| SWART Kaylin                | South Africa | 1     |  |  |  |  |  |  |  |  |
| RAMALEPE Lebohang           | South Africa | 1     |  |  |  |  |  |  |  |  |
| MATLOU Noko                 | South Africa | 1     |  |  |  |  |  |  |  |  |