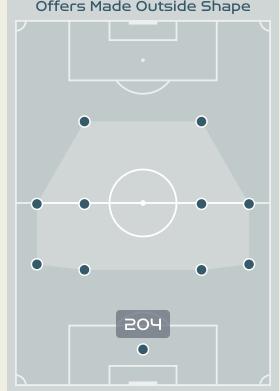

## Offering to Receive

|                                |                          | GIUGLIANO Manuela               |    |                    |    |    |
|--------------------------------|--------------------------|---------------------------------|----|--------------------|----|----|
| Total Offers Made              | Total Offers Received    | DEFENSIVE MIDFIELD CENTRE RIGHT | 4  | DI GUGLIELMO Lucia | 21 | 8  |
|                                | Offers Made Inside Shape | Offers Made Outside Shape       | 5  | LINARI Elena       | 2  | 1  |
| 135                            | P L L                    | P L Shade obtside Shape         | 6  | GIUGLIANO Manuela  | 74 | 16 |
|                                |                          |                                 | 8  | BONANSEA Barbara   | 37 | 5  |
| Offers Made in Final Third     |                          |                                 | 9  | GIACINTI Valentina | 43 | 13 |
|                                | •                        | •                               | 14 | BECCARI Chiara     | 28 | 9  |
| 214                            |                          |                                 | 16 | DRAGONI Giulia     | 60 | 11 |
| EIG                            | 193                      |                                 | 17 | BOATTIN Lisa       | 28 | 17 |
| Offers Made in Middle Third    |                          |                                 | 18 | CARUSO Arianna     | 52 | 16 |
|                                |                          |                                 | 7  | CANTORE Sofia      | 9  | 3  |
|                                |                          |                                 | 10 | GIRELLI Cristiana  | 15 | 6  |
| ЧВ                             |                          | 204                             | 11 | GLIONNA Benedetta  | 3  | 0  |
| Offers Made in Defensive Third |                          |                                 | 13 | BARTOLI Elisa      | 2  | 2  |
|                                |                          |                                 | 20 | CRECCI Ciada       | 11 | 1  |

| #  | Player             | Offers<br>Made | Offers<br>Received | % Made &<br>Received |
|----|--------------------|----------------|--------------------|----------------------|
| 22 | DURANTE Francesca  | 5              | 3                  | 60%                  |
| 3  | ORSI Benedetta     | 7              | 6                  | 85.7%                |
| 4  | DI GUGLIELMO Lucia | 21             | 8                  | 38.1%                |
| 5  | LINARI Elena       | 2              | 1                  | 50%                  |
| 6  | GIUGLIANO Manuela  | 74             | 16                 | 21.6%                |
| 8  | BONANSEA Barbara   | 37             | 5                  | 13.5%                |
| 9  | GIACINTI Valentina | 43             | 13                 | 30.2%                |
| 14 | BECCARI Chiara     | 28             | 9                  | 32.1%                |
| 16 | DRAGONI Giulia     | 60             | 11                 | 18.3%                |
| 17 | BOATTIN Lisa       | 28             | 17                 | 60.7%                |
| 18 | CARUSO Arianna     | 52             | 16                 | 30.8%                |
| 7  | CANTORE Sofia      | 9              | 3                  | 33.3%                |
| 10 | GIRELLI Cristiana  | 15             | 6                  | 40%                  |
| 11 | GLIONNA Benedetta  | 3              | 0                  | 0%                   |
| 13 | BARTOLI Elisa      | 2              | 2                  | 100%                 |
| 20 | GREGGI Giada       | 11             | 4                  | 36.4%                |