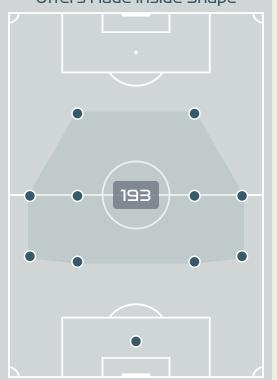

Offers Made in Middle Third

## Offering to Receive

|                                |                          | GIUGLIANO Manuela               |    |                    |    |    |
|--------------------------------|--------------------------|---------------------------------|----|--------------------|----|----|
| Total Offers Made              | Total Offers Received    | DEFENSIVE MIDFIELD CENTRE RIGHT | 4  | DI GUGLIELMO Lucia | 21 | 8  |
|                                | Offers Made Inside Shape | Offers Made Outside Shape       | 5  | LINARI Elena       | 2  | 1  |
| 135                            | P L L                    | P L Shade obtside Shape         | 6  | GIUGLIANO Manuela  | 74 | 16 |
|                                |                          |                                 | 8  | BONANSEA Barbara   | 37 | 5  |
| Offers Made in Final Third     |                          |                                 | 9  | GIACINTI Valentina | 43 | 13 |
|                                | •                        | •                               | 14 | BECCARI Chiara     | 28 | 9  |
| 214                            |                          |                                 | 16 | DRAGONI Giulia     | 60 | 11 |
| EIG                            | 193                      |                                 | 17 | BOATTIN Lisa       | 28 | 17 |
| Offers Made in Middle Third    |                          |                                 | 18 | CARUSO Arianna     | 52 | 16 |
|                                |                          |                                 | 7  | CANTORE Sofia      | 9  | 3  |
|                                |                          |                                 | 10 | GIRELLI Cristiana  | 15 | 6  |
| ЧВ                             |                          | 204                             | 11 | GLIONNA Benedetta  | 3  | 0  |
| Offers Made in Defensive Third |                          |                                 | 13 | BARTOLI Elisa      | 2  | 2  |
|                                |                          |                                 | 20 | CRECCI Ciada       | 11 | 1  |