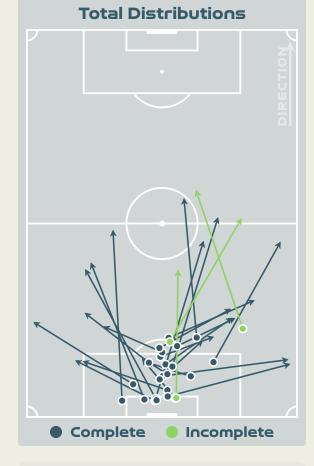

**Defensive Pressure**







| 311    | Total Pressures            | 130   |
|--------|----------------------------|-------|
| 92     | Direct Pressures           | 44    |
| 1.42s  | Avg Pressure Duration      | 1.55s |
| 91     | Forced Turnovers           | 82    |
| 11.45s | Ball Recovery Time         | 7.03s |
| 121    | Pushing on into Pressing   | 39    |
| 288    | Pushing on                 | 8า    |
| 39     | Pressing Direction Inside  | 14    |
| 151    | Pressing Direction Outside | 56    |
|        |                            |       |









## GOALKEEPING



## **Goalkeeping Involvement**



#### South Africa GK Involvement Timeline







#### Italy GK Involvement Timeline





## **Goalkeeping Distribution**



















## **Goalkeeping Distribution**



















#### **Goal Prevention**













| Total Attempts on Goal | Total Goal    | Save & | Deflect & | Save &  | Save    | No Save |
|------------------------|---------------|--------|-----------|---------|---------|---------|
| Faced                  | Interventions | Retain | Retain    | Deflect | Attempt | Attempt |
| 17                     | 5             | 3      | 0         | 2       | 1       | 11      |

### **Goal Prevention**













| Total Attempts on Goal | Total Goal    | Save & | Deflect & | Save &  | Save    | No Save |
|------------------------|---------------|--------|-----------|---------|---------|---------|
| Faced                  | Interventions | Retain | Retain    | Deflect | Attempt | Attempt |
| 13                     | 4             | 2      | 0