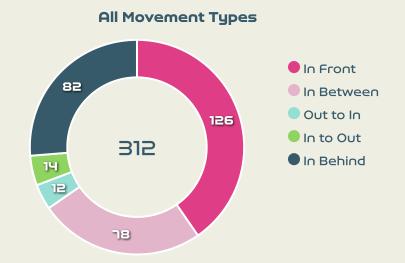

0%                   |
| 13 | BARTOLI Elisa      | 2              | 2                  | 100%                 |
| 20 | GREGGI Giada       | 11             | 4                  | 36.4%                |



#### Movement to Receive



#### **Movement Types by Phase**



## All Movement Types In Front In Between Out to In 56



पा

In to Out

#### Top Ranked Players

| Туре       | Player                 | Movements |
|------------|------------------------|-----------|
| In Front   | 3 GAMEDE Bongeka       | 5         |
| In Between | 12 SEOPOSENWE Jermaine | 9         |
| Out to In  | 12 SEOPOSENWE Jermaine | 3         |
| In to Out  | 10 MOTLHALO Linda      | 3         |
| In Behind  | 12 SEOPOSENWE Jermaine | 24        |



### **Movement to Receive**



#### **Movement Types by Phase**





#### Top Ranked Players

| Туре       | Player               | Movements |
|------------|----------------------|-----------|
| In Front   | 6 GIUGLIANO Manuela  | 30        |
| In Between | 6 GIUGLIANO Manuela  | 23        |
| Out to In  | 6 GIUGLIANO Manuela  | 3         |
| In to Out  | 16 DRAGONI Giulia    | 7         |
| In Behind  | 9 GIACINTI Valentina | 35        |





## OUT OF POSSESSION



### **Defensive Actions**





Forced Turnovers







#### Blocks

**Possession Contests** 

49

Physical Duels

• Aerial Duels

Duels



## South Africa

| #  | Player              | Total<br>Possession<br>Regains |
|----|---------------------|--------------------------------|
| 1  | SWART Kaylin        | 9                              |
| 2  | RAMALEPE Lebohang   | 7