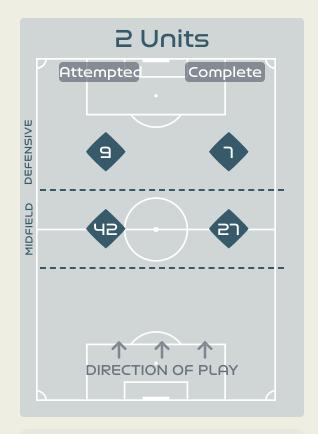

# Attempted Line Breaks 121

Attempted Line Breaks 80
Inside Shape 56
Outside Shape 24

Attempted Line Breaks 24
Inside Shape 17
Outside Shape 7

Attempted Line Breaks 7
Inside Shape 5
Outside Shape 2

Attempted Line Breaks

139

Attempted Line Breaks 81
Inside Shape 52
Outside Shape 29

Attempted Line Breaks 51
Inside Shape 38
Outside Shape 13

|    |                     |                             |                             |                               |                   | 4 U                           | nits             |                   |                   | 3 Units          |                   | 2 U              | nits              |         | Direction |      | Di   | stribution <sup>-</sup> | Гуре                |
|----|---------------------|-----------------------------|-----------------------------|-------------------------------|-------------------|-------------------------------|------------------|-------------------|-------------------|------------------|-------------------|------------------|-------------------|---------|-----------|------|------|-------------------------|---------------------|
| #  | Player              | Line<br>Breaks<br>Attempted | Line<br>Breaks<br>Completed | Line Break<br>Completion<br>% | Attacking<br>Line | Attacking<br>Midfield<br>Line | Midfield<br>Line | Defensive<br>Line | Attacking<br>Line | Midfield<br>Line | Defensive<br>Line | Midfield<br>Line | Defensive<br>Line | Through | Around    | Over | Pass | Cross                   | Ball<br>Progression |
| 1  | SWART Kaylin        | 21                          | 9                           | 42%                           | 0                 | 1                             | 2                | 0                 | 9                 | 8                | 0                 | 1                | 0                 | 1       | 0         | 20   | 21   | 0                       | 0                   |
| 2  | RAMALEPE Lebohang   | 18                          | 10                          | 55%                           |                   |                               | 1                | 1                 | 2                 | 7                | 1                 | 6                |                   | 1       | 6         | 11   | 18   |                         |                     |
| 3  | GAMEDE Bongeka      | 10                          | 6                           | 60%                           |                   | 1                             |                  |                   | 4                 | 3                |                   | 2                |                   | 5       | 1         | 4    | 10   |                         |                     |
| 4  | MATLOU Noko         | 8                           | 4                           | 50%                           |                   |                               |                  |                   | 4                 | 1                | 1                 | 2                |                   | 1       | 2         | 5    | 8    |                         |                     |
| 7  | DHLAMINI Karabo     | 21                          | 4                           | 19%                           | 1                 |                               | 1                | 1                 | 2                 | 10               | 1                 | 4                | 1                 | 1       | 1         | 19   | 18   | 3                       |                     |
| 8  | MAGAIA Hildah       | 11                          | 5                           | 45%                           |                   |                               | 1                | 1                 |                   | 7                | 1                 |                  | 1                 | 3       | 5         | 3    | 7    | 2                       | 2                   |
| 10 | MOTLHALO Linda      | 7                           | 5                           | 71%                           |                   |                               |                  |                   | 1                 | 2                | 3                 | 1                |                   | 3       | 3         | 1    | 6    |                         | 1                   |
| 11 | KGATLANA Thembi     | 4                           | 2                           | 50%                           |                   |                               |                  | 1                 |                   | 1                | 1                 | 1                |                   | 4       |           |      | 4    |                         |                     |
| 12 | SEOPOSENWE Jermaine | 8                           | 4                           | 50%                           |                   |                               | 2                |                   | 1                 | 1                |                   | 2                | 2                 | 4       | 3         | 1    | 5    |                         | 3                   |
| 13 | MBANE Bambanani     | 10                          | 4                           | 40%                           |                   | 3                             |                  |                   | 3                 | 4                |                   |                  |                   | 1       | 2         | 7    | 10   |                         |                     |
| 20 | MOODALY Robyn       | 1                           |                             |                               |                   |                               |                  |                   |                   | 1                |                   |                  |                   |         |           | 1    | 1    |                         |                     |
| 14 | MAKHUBELA Tiisetso  | 1                           |                             |                               |                   |                               |                  |                   |                   |                  |                   | 1                |                   |         |           | 1    | 1    |                         |                     |
| 18 | HOLWENI Sibulele    |                             |                             |                               |                   |                               |                  |                   |                   |                  |                   |                  |                   |         |           |      |      |                         |                     |
| 22 | KGOALE Mapula       | 1                           | 1                           | 100%                          |                   |                               |                  |                   |                   |                  | 1                 |                  |                   |         |           | 1    | 1    |                         |                     |
| 23 | SHONGWE Wendy       |                             |                             |                               |                   |                               |                  |                   |                   |                  |                   |                  |                   |         |           |      |      |                         |                     |