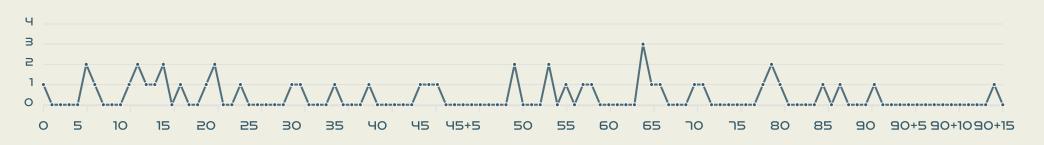

Defensive Line Height & Team Length









## Defensive Line Height & Team Length









## **Defensive Pressure**







| 311    | Total Pressures            | 130   |
|--------|----------------------------|-------|
| 92     | Direct Pressures           | 44    |
| 1.42s  | Avg Pressure Duration      | 1.55s |
| 91     | Forced Turnovers           | 82    |
| 11.45s | Ball Recovery Time         | 7.03s |
| 121    | Pushing on into Pressing   | 39    |
| 288    | Pushing on                 | 8า    |
| 39     | Pressing Direction Inside  | 14    |
| 151    | Pressing Direction Outside | 56    |
|        |                            |       |









## GOALKEEPING



## **Goalkeeping Involvement**



#### South Africa GK Involvement Timeline







#### Italy GK Involvement Timeline





## **Goalkeeping Distribution**



















## **Goalkeeping Distribution**



















#### **Goal Prevention**













| Total Attempts on Goal | Total Goal    | Save & | Deflect & | Save &  | Save    | No Save |
|------------------------|---------------|--------|-----------|---------|---------|---------|
| Faced                  | Interventions | Retain | Retain    | Deflect | Attempt | Attempt |
| 17                     | 5             | 3      | 0         | 2       | 1       | 11      |

### **Goal Prevention**













| Total Attempts on Goal | Total Goal    | Save & | Deflect & | Save &  | Save    | No Save |
|------------------------|---------------|--------|-----------|---------|---------|---------|
| Faced                  | Interventions | Retain | Re