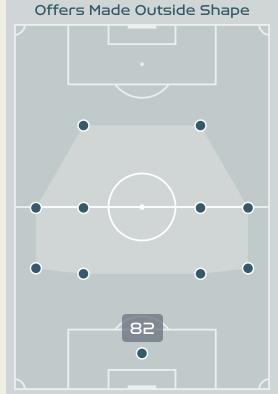

## Offering to Receive

|                                |                          | GIUGLIANO Manuela               |    |                    |    |    |
|--------------------------------|--------------------------|---------------------------------|----|--------------------|----|----|
| Total Offers Made              | Total Offers Received    | DEFENSIVE MIDFIELD CENTRE RIGHT | 4  | DI GUGLIELMO Lucia | 21 | 8  |
|                                | Offers Made Inside Shape | Offers Made Outside Shape       | 5  | LINARI Elena       | 2  | 1  |
| 135                            | P L L                    | P L Shade obtside Shape         | 6  | GIUGLIANO Manuela  | 74 | 16 |
|                                |                          |                                 | 8  | BONANSEA Barbara   | 37 | 5  |
| Offers Made in Final Third     |                          |                                 | 9  | GIACINTI Valentina | 43 | 13 |
|                                | •                        | •                               | 14 | BECCARI Chiara     | 28 | 9  |
| 214                            |                          |                                 | 16 | DRAGONI Giulia     | 60 | 11 |
| EIG                            | 193                      |                                 | 17 | BOATTIN Lisa       | 28 | 17 |
| Offers Made in Middle Third    |                          |                                 | 18 | CARUSO Arianna     | 52 | 16 |
|                                |                          |                                 | 7  | CANTORE Sofia      | 9  | 3  |
|                                |                          |                                 | 10 | GIRELLI Cristiana  | 15 | 6  |
| ЧВ                             |                          | 204                             | 11 | GLIONNA Benedetta  | 3  | 0  |
| Offers Made in Defensive Third |                          |                                 | 13 | BARTOLI Elisa      | 2  | 2  |
|                                |                          |                                 | 20 | CRECCI Ciada       | 11 | 1  |