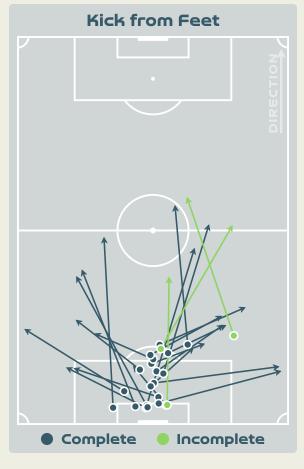

#### **Goal Prevention**

| Total Attempts on Goal | Total Goal    | Save & | Deflect & | Save &  | Save    | No Save |
|------------------------|---------------|--------|-----------|---------|---------|---------|
| Faced                  | Interventions | Retain | Retain    | Deflect | Attempt | Attempt |
| 17                     | 5             | 3      | 0         | 2       | 1       | 11      |

### **Goal Prevention**

| Total Attempts on Goal | Total Goal    | Save & | Deflect & | Save &  | Save    | No Save |
|------------------------|---------------|--------|-----------|---------|---------|---------|
| Faced                  | Interventions | Retain | Retain    | Deflect | Attempt | Attempt |
| 13                     | 4             | 2      | 0         | 2       | 5       | 4       |