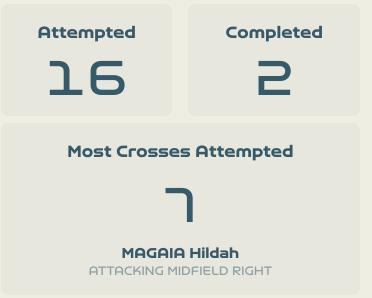

# INDIVIDUAL DATA IN POSSESION

#### In Possession - Distributions

| #  | Player              | Passes<br>Attempted | Passes<br>Completed | Pass<br>Completion<br>% | Switches of<br>Play | Crosses<br>Attempted | Crosses<br>Completed | Line Breaks<br>Attempted | Line Breaks<br>Completed | Line Break<br>Completion<br>% | Ball<br>Progressions | Take Ons | Step Ins | Attempts at<br>Goal | Goals |
|----|---------------------|---------------------|---------------------|-------------------------|---------------------|----------------------|----------------------|--------------------------|--------------------------|-------------------------------|----------------------|----------|----------|---------------------|-------|
| 1  | SWART Kaylin        | 30                  | 15                  | 50%                     | 1                   | 0                    | 0                    | 21                       | 9                        | 42%                           | 0                    | 0        | 0        | 0                   | 0     |
| 2  | RAMALEPE Lebohang   | 39                  | 24                  | 62%                     |                     | 1                    |                      | 18                       | 10                       | 55%                           | 2                    | 2        |          |                     |       |
| 3  | GAMEDE Bongeka      | 25                  | 15                  | 60%                     |                     |                      |                      | 10                       | 6                        | 60%                           |                      |          |          | 1                   |       |
| 4  | MATLOU Noko         | 14                  | 8                   | 57%                     |                     |                      |                      | 8                        | 4                        | 50%                           |                      |          |          |                     |       |
| 7  | DHLAMINI Karabo     | 27                  | 11                  | 41%                     |                     | 4                    | 1                    | 21                       | 4                        | 19%                           |                      |          |          | 1                   |       |
| 8  | MAGAIA Hildah       | 20                  | 12                  | 60%                     |                     | 8                    | 1                    | 11                       | 5                        | 45%                           | 3                    |          | 3        | 2                   | 1     |
| 10 | MOTLHALO Linda      | 23                  | 18                  | 78%                     |                     |                      |                      | 7                        | 5                        | 71%                           | 2                    | 1        | 1        |                     |       |
| 11 | KGATLANA Thembi     | 19                  | 14                  | 74%                     |                     | 4                    |                      | 4                        | 2                        | 50%                           | 2                    |          | 2        | 4                   | 1     |
| 12 | SEOPOSENWE Jermaine | 28                  | 16                  | 57%                     |                     | 1                    |                      | 8                        | 4                        | 50%                           | 3                    | 1        | 2        | 1                   |       |
| 13 | MBANE Bambanani     | 18                  | 11                  | 61%                     |                     |                      |                      | 10                       | 4                        | 40%                           | 1                    |          | 1        | 1                   |       |
| 20 | MOODALY Robyn       | 4                   | 3                   | 75%                     |                     |                      |                      | 1                        |                          |                               | 1                    |          | 1        | 1                   |       |
| 14 | MAKHUBELA Tiisetso  | 1                   |                     |                         | 1                   |                      |                      | 1                        |                          |                               |                      |          |          |                     |       |
| 18 | HOLWENI Sibulele    |                     |                     |                         |                     |                      |                      |                          |                          |                               |                      |          |          |                     |       |
| 22 | KGOALE Mapula       | 14                  | 9                   | 64%                     |                     | 1                    | 1                    | 1                        | 1                        | 100%                          |                      |          |          |                     |       |
| 23 | SHONGWE Wendy       |                     |                     |                         |                     |                      |                      |                          |                          |                               |                      |          |          |                     |       |