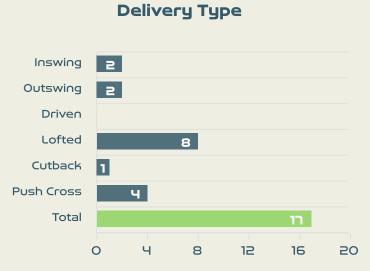

## Crosses (Open Play)

| #  | Player              | Inswing | Outswing | Driven | Lofted | Cutback | Push<br>Cross | Total<br>Attempted |
|----|---------------------|---------|----------|--------|--------|---------|---------------|--------------------|
| 1  | SWART Kaylin        |         |          |        |        |         |               |                    |
| 2  | RAMALEPE Lebohang   |         |          | 1      |        |         |               | 1                  |
| 3  | GAMEDE Bongeka      |         |          |        |        |         |               |                    |
| 4  | MATLOU Noko         |         |          |        |        |         |               |                    |
| 7  | DHLAMINI Karabo     | 1       | 2        |        |        |         |               | 3                  |
| 8  | MAGAIA Hildah       | 1       | 1        | 1      |        | 1       | 3             | 7                  |
| 10 | MOTLHALO Linda      |         |          |        |        |         |               |                    |
| 11 | KGATLANA Thembi     |         | 1        |        | 2      |         | 1             | 4                  |
| 12 | SEOPOSENWE Jermaine |         | 1        |        |        |         |               | 1                  |
| 13 | MBANE Bambanani     |         |          |        |        |         |               |                    |
| 20 | MOODALY Robyn       |         |          |        |        |         |               |                    |
| 14 | MAKHUBELA Tiisetso  |         |          |        |        |         |               |                    |
| 18 | HOLWENI Sibulele    |         |          |        |        |         |               |                    |
| 22 | KGOALE Mapula       |         |          |        |        |         |               |                    |
| 23 | SHONGWE Wendy       |         |          |        |        |         |               |                    |