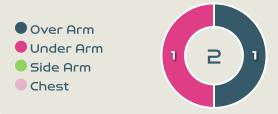

#### Set Plays - Corners

| Delivery Type        | From Left<br>Side | From Right<br>Side | Total |
|----------------------|-------------------|--------------------|-------|
| Direct to Area       | 1                 | 1                  | 2     |
| Short                | 2                 |                    | 2     |
| Edge of Penalty Area | 1                 |                    | 1     |

#### Set Plays - Corners

| Delivery Type        | From Left<br>Side | From Right<br>Side | Total |
|----------------------|-------------------|--------------------|-------|
| Direct to Area       | 3                 |                    | 3     |
| Short                | 2                 |                    | 2     |
| Edge of Penalty Area |                   |                    |       |