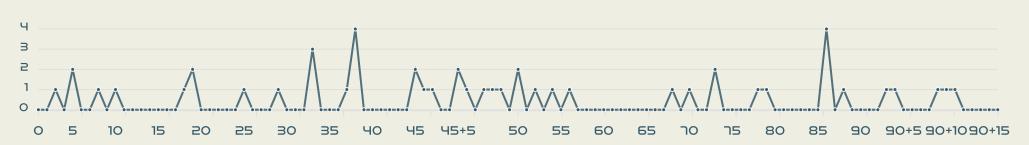

FT BACK | 20 GREGGI Giada      | 1  |

## Defensive Line Height & Team Length









## Defensive Line Height & Team Length









## **Defensive Pressure**







| 311    | Total Pressures            | 130   |
|--------|----------------------------|-------|
| 92     | Direct Pressures           | 44    |
| 1.42s  | Avg Pressure Duration      | 1.55s |
| 91     | Forced Turnovers           | 82    |
| 11.45s | Ball Recovery Time         | 7.03s |
| 121    | Pushing on into Pressing   | 39    |
| 288    | Pushing on                 | 8า    |
| 39     | Pressing Direction Inside  | 14    |
| 151    | Pressing Direction Outside | 56    |
|        |                            |       |









## GOALKEEPING



## **Goalkeeping Involvement**



#### South Africa GK Involvement Timeline







#### Italy GK Involvement Timeline





## **Goalkeeping Distribution**



















## **Goalkeeping Distribution**



















#### **Goal Prevention**













| Total Attempts on Goal | Total Goal    | Save & | Deflect & | Save &  | Save    | No Save |
|------------------------|---------------|--------|-----------|---------|---------|---------|
| Faced                  | Interventions | Retain | Retain    | Deflect | Attempt | Attempt |
| 17                     | 5             | 3      | 0         | 2       | 1       | 11      |

### **Goal Prevention**













| Total Attempts on Goal | Total Goal    | Save & | Deflect & | Save &  | Save    | No Save |
|------------------------|---------------|--------|-----------|---------|---------|---------|
| Faced