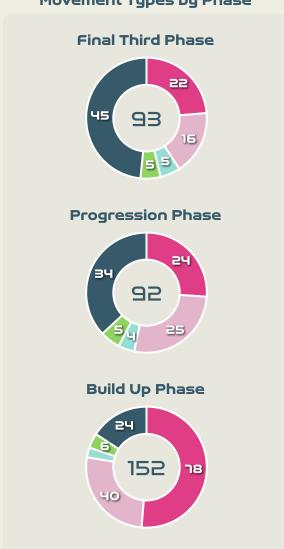

#### **Movement Types by Phase**

#### Top Ranked Players

| Туре       | Player               | Movements |
|------------|----------------------|-----------|
| In Front   | 6 GIUGLIANO Manuela  | 30        |
| In Between | 6 GIUGLIANO Manuela  | 23        |
| Out to In  | 6 GIUGLIANO Manuela  | 3         |
| In to Out  | 16 DRAGONI Giulia    | 7         |
| In Behind  | 9 GIACINTI Valentina | 35        |