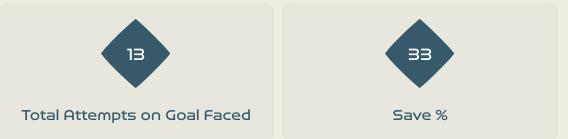

### **Goal Prevention**

| Total Attempts on Goal | Total Goal    | Save & | Deflect & | Save &  | Save    | No Save |
|------------------------|---------------|--------|-----------|---------|---------|---------|
| Faced                  | Interventions | Retain | Retain    | Deflect | Attempt | Attempt |
| 13                     | 4             | 2      | 0         | 2       | 5       | 4       |