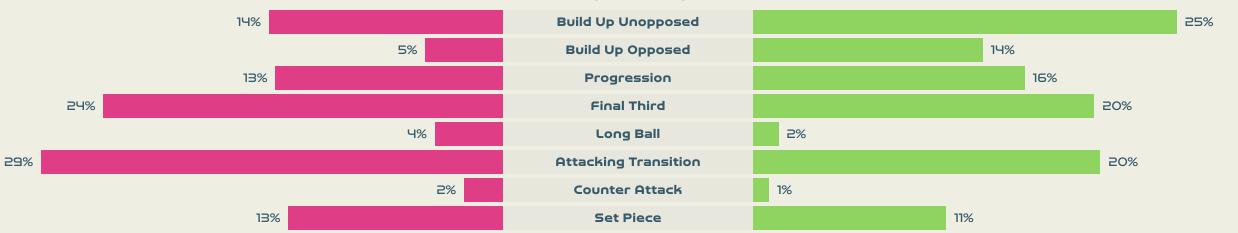

Reception         | ns in the Final Third         | 120       |
| 19        |       |                   | Crosses                       | 50        |
| 14        |       | Ball              | Progressions                  | 50        |
| 311 (92)  |       | Defensive Pressur | es Applied (Direct Pressures) | 130 (44)  |
| 91        |       | Ford              | ed Turnovers                  | 82        |
| 85        |       | 95                |                               |           |
| 108.7 km  |       | 112.5 km          |                               |           |
| 5.1 km    |       | 5.5 km            |                               |           |
|           |       |                   |                               |           |



## **Phases of Play**



#### IN POSSESSION



#### **OUT OF POSSESSION**





## IN POSSESSION



## In Possession Line Height & Team Length









## In Possession Line Height & Team Length













Attempted Line Breaks 17
Inside Shape 13
Outside Shape 4

# Attempted Line Breaks 121



Attempted Line Breaks 80
Inside Shape 56
Outside Shape 24









Attempted Line Breaks 24
Inside Shape 17
Outside Shape 7





Attempted Line Breaks 7
Inside Shape 5
Outside Shape 2

Attempted Line Breaks

139



Attempted Line Breaks 81
Inside Shape 52
Outside Shape 29









Attempted Line Breaks 51
Inside Shape 38
Outside Shape 13



|    |                     |                             |                             |                               |                   | 4 U                           | nits             |