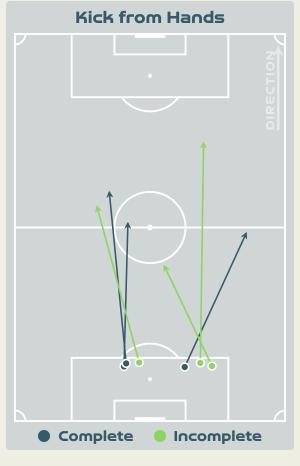

## Defensive Line Height & Team Length









## **Defensive Pressure**







| 311    | Total Pressures            | 130   |
|--------|----------------------------|-------|
| 92     | Direct Pressures           | 44    |
| 1.42s  | Avg Pressure Duration      | 1.55s |
| 91     | Forced Turnovers           | 82    |
| 11.45s | Ball Recovery Time         | 7.03s |
| 121    | Pushing on into Pressing   | 39    |
| 288    | Pushing on                 | 8า    |
| 39     | Pressing Direction Inside  | 14    |
| 151    | Pressing Direction Outside | 56    |
|        |                            |       |









## GOALKEEPING



## **Goalkeeping Involvement**



#### South Africa GK Involvement Timeline







#### Italy GK Involvement Timeline





## **Goalkeeping Distribution**



















## **Goalkeeping Distribution**



















#### **Goal Prevention**













| Total Attempts on Goal | Total Goal    | Save & | Deflect & | Save &  | Save    | No Save |
|------------------------|---------------|--------|-----------|---------|---------|---------|
| Faced                  | Interventions | Retain | Retain    | Deflect | Attempt | Attempt |
| 17                     | 5             | 3      | 0         | 2       | 1       | 11      |

### **Goal Prevention**













| Total Attempts on Goal | Total Goal    | Save & | Deflect & | Save &  | Save    | No Save |
|------------------------|---------------|--------|-----------|---------|---------|---------|
| Faced                  | Interventions | Retain | Retain    | Deflect | Attempt | Attempt |
|