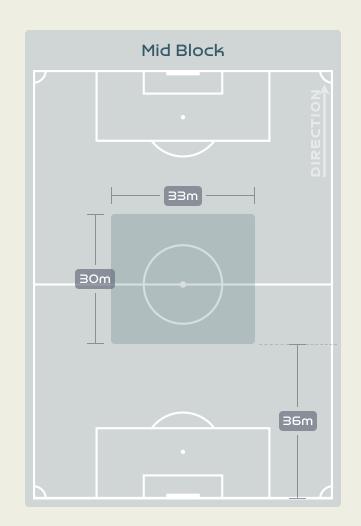

|
| 22 | KGOALE Mapula       | 2                              |
| 23 | SHONGWE Wendy       |                                |

## Possession Regain



#### **Most Possession Regains**



### **Defensive Actions**



4













Crosses



**DRAGONI** Giulia







|                           | 17 BOATTIN Lisa      | 13 |
|---------------------------|----------------------|----|
|                           | 18 CARUSO Arianna    | 6  |
|                           | 7 CANTORE Sofia      |    |
| Most Possession Regains   | 10 GIRELLI Cristiana | 1  |
|                           | 11 GLIONNA Benedetta |    |
| 13                        | 13 BARTOLI Elisa     | 2  |
| BOATTIN Lisa<br>LEFT BACK | 20 GREGGI Giada      | 1  |

## Defensive Line Height & Team Length









## Defensive Line Height & Team Length









## **Defensive Pressure**







| 311    | Total Pressures            | 130   |
|--------|----------------------------|-------|
| 92     | Direct Pressures           | 44    |
| 1.42s  | Avg Pressure Duration      | 1.55s |
| 91     | Forced Turnovers           | 82    |
| 11.45s | Ball Recovery Time         | 7.03s |
| 121    | Pushing on into Pressing   | 39    |
| 288    | Pushing on                 | 8า    |
| 39     | Pressing Direction Inside  | 14    |
| 151    | Pressing Direction Outside | 56    |
|        |                            |       |









## GOALKEEPING



## **Goalkeeping Involvement**



#### South Africa GK Involvement Timeline







#### Italy GK Involvement Timeline





## **Goalkeeping Distribution**