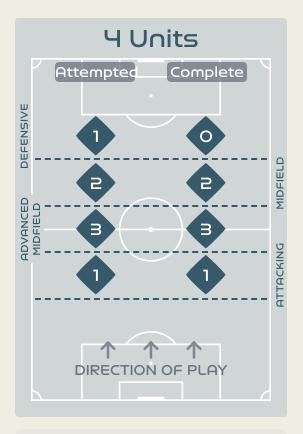

## In Possession Line Height & Team Length

## In Possession Line Height & Team Length

Attempted Line Breaks 17
Inside Shape 13
Outside Shape 4

# Attempted Line Breaks 121

Attempted Line Breaks 80
Inside Shape 56
Outside Shape 24

Attempted Line Breaks 24
Inside Shape 17
Outside Shape 7

Attempted Line Breaks 7
Inside Shape 5
Outside Shape 2

Attempted Line Breaks

139

Attempted Line Breaks 81
Inside Shape 52
Outside Shape 29

Attempted Line Breaks 51
Inside Shape 38
Outside Shape 13

|    |                     |                             |                             |                               |                   | 4 U                           | nits             |                   |                   | 3 Units          |                   | 2 U              | nits              |         | Direction |      | Di   | stribution <sup>-</sup> | Гуре                |
|----|---------------------|-----------------------------|-----------------------------|-------------------------------|-------------------|-------------------------------|------------------|-------------------|-------------------|------------------|-------------------|------------------|-------------------|---------|-----------|------|------|-------------------------|---------------------|
| #  | Player              | Line<br>Breaks<br>Attempted | Line<br>Breaks<br>Completed | Line Break<br>Completion<br>% | Attacking<br>Line | Attacking<br>Midfield<br>Line | Midfield<br>Line | Defensive<br>Line | Attacking<br>Line | Midfield<br>Line | Defensive<br>Line | Midfield<br>Line | Defensive<br>Line | Through | Around    | Over | Pass | Cross                   | Ball<br>Progression |
| 1  | SWART Kaylin        | 21                          | 9                           | 42%                           | 0                 | 1                             | 2                | 0                 | 9                 | 8                | 0                 | 1                | 0                 | 1       | 0         | 20   | 21   | 0                       | 0                   |
| 2  | RAMALEPE Lebohang   | 18                          | 10                          | 55%                           |                   |                               | 1                | 1                 | 2                 | 7                | 1                 | 6                |                   | 1       | 6         | 11   | 18   |                         |                     |
| 3  | GAMEDE Bongeka      | 10                          | 6                           | 60%                           |                   | 1                             |                  |                   | 4                 | 3                |                   | 2                |                   | 5       | 1         | 4    | 10   |                         |                     |
| 4  | MATLOU Noko         | 8                           | 4                           | 50%                           |                   |                               |                  |                   | 4                 | 1                | 1                 | 2                |                   | 1       | 2         | 5    | 8    |                         |                     |
| 7  | DHLAMINI Karabo     | 21                          | 4                           | 19%                           | 1                 |                               | 1                | 1                 | 2                 | 10               | 1                 | 4                | 1                 | 1       | 1         | 19   | 18   | 3                       |                     |
| 8  | MAGAIA Hildah       | 11                          | 5                           | 45%                           |                   |                               | 1                | 1                 |                   | 7                | 1                 |                  | 1                 | 3       | 5         | 3    | 7    | 2                       | 2                   |
| 10 | MOTLHALO Linda      | 7                           | 5                           | 71%                           |                   |                               |                  |                   | 1                 | 2                | 3                 | 1                |                   | 3       | 3         | 1    | 6    |                         | 1                   |
| 11 | KGATLANA Thembi     | 4                           | 2                           | 50%                           |                   |                               |                  | 1                 |                   | 1                | 1                 | 1                |                   | 4       |           |      | 4    |                         |                     |
| 12 | SEOPOSENWE Jermaine | 8                           | 4                           | 50%                           |                   |                               | 2                |                   | 1                 | 1                |                   | 2                | 2                 | 4       | 3         | 1    | 5    |                         | 3                   |
| 13 | MBANE Bambanani     | 10                          | 4                           | 40%                           |                   | 3                             |                  |                   | 3                 | 4                |                   |                  |                   | 1       | 2         | 7    | 10   |                         |                     |
| 20 | MOODALY Robyn       | 1                           |                             |                               |                   |                               |                  |                   |                   | 1                |                   |                  |                   |         |           | 1    | 1    |                         |                     |
| 14 | MAKHUBELA Tiisetso  | 1                           |                             |                               |                   |                               |                  |                   |                   |                  |                   | 1                |                   |         |           | 1    | 1    |                         |                     |
| 18 | HOLWENI Sibulele    |                             |                             |                               |                   |                               |                  |                   |                   |                  |                   |                  |                   |         |           |      |      |                         |                     |
| 22 | KGOALE Mapula       | 1                           | 1                           | 100%                          |                   |                               |                  |                   |                   |                  | 1                 |                  |                   |         |           | 1    | 1    |                         |                     |
| 23 | SHONGWE Wendy       |                             |                             |                               |                   |                               |                  |                   |                   |                  |                   |                  |                   |         |           |      |      |                         |                     |