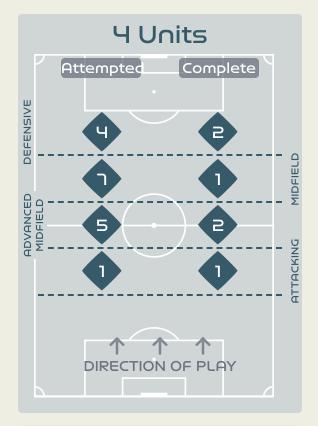

# Attempted Line Breaks 121

Attempted Line Breaks 80
Inside Shape 56
Outside Shape 24

Attempted Line Breaks 24
Inside Shape 17
Outside Shape 7

Attempted Line Breaks 7
Inside Shape 5
Outside Shape 2

Attempted Line Breaks