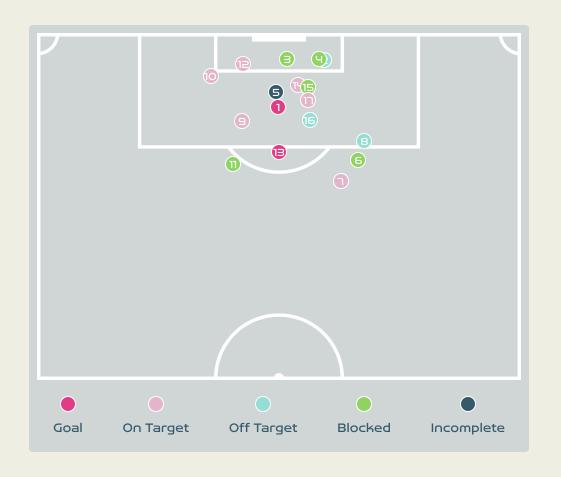

| Key | Outcome    | Shots |
|-----|------------|-------|
| •   | Goals      | 2     |
|     | On Target  | 1     |
|     | Off Target | 8     |
| •   | Blocked    | 0     |
| •   | Incomplete | 0     |

| Time | Player                 | Outcome            | Body Part  | Delivery Type |
|------|------------------------|--------------------|------------|---------------|
| 12   | 11 KGATLANA Thembi     | Off Target         | Right Foot | Pass          |
| 20   | 20 MOODALY Robyn       | Off Target         | Right Foot | Loose Ball    |
| 47   | 7 DHLAMINI Karabo      | Off Target         | Left Foot  | Pass          |
| 49   | 13 MBANE Bambanani     | Off Target - Saved | Right Foot | Freekick      |
| 53   | 11 KGATLANA Thembi     | Off Target         | Left Foot  | Pass          |
| 57   | 12 SEOPOSENWE Jermaine | Off Target - Saved | Right Foot | Pass          |
| 66   | 8 MAGAIA Hildah        | On Target - Goal   | Left Foot  | Pass          |
| 70   | 11 KGATLANA Thembi     | On Target - Saved  | Head       | Cross         |
| 78   | 3 GAMEDE Bongeka       | Off Target         | Head       | Corner        |
| 79   | 8 MAGAIA Hildah        | Off Target         | Left Foot  | Other         |
| 91   | 11 KGATLANA Thembi     | On Target - Goal   | Right Foot | Pass          |