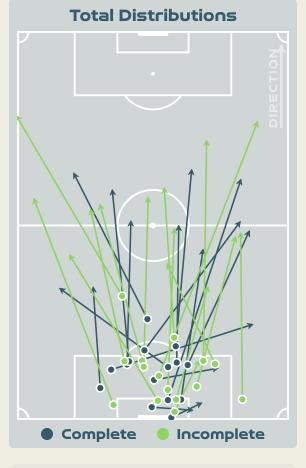

## Defensive Line Height & Team Length









## **Defensive Pressure**







| 311    | Total Pressures            | 130   |
|--------|----------------------------|-------|
| 92     | Direct Pressures           | 44    |
| 1.42s  | Avg Pressure Duration      | 1.55s |
| 91     | Forced Turnovers           | 82    |
| 11.45s | Ball Recovery Time         | 7.03s |
| 121    | Pushing on into Pressing   | 39    |
| 288    | Pushing on                 | 8า    |
| 39     | Pressing Direction Inside  | 14    |
| 151    | Pressing Direction Outside | 56    |
|        |                            |       |









## GOALKEEPING



## **Goalkeeping Involvement**



#### South Africa GK Involvement Timeline







#### Italy GK Involvement Timeline





## **Goalkeeping Distribution**



















## **Goalkeeping Distribution**



















#### **Goal Prevention**













| Total Attempts on Goal | Total Goal    | Save & | Deflect & | Save &  | Save    | No Save |
|------------------------|---------------|--------|-----------|---------|---------|---------|
| Faced                  | Interventions | Retain | Retain    | Deflect | Attempt | Attempt |
| 17                     | 5             | 3      | 0         | 2       | 1       | 11      |

### **Goal Prevention**













| Total Attempts on Goal | Total Goal    | Save & | Deflect & | Save &  | Save    | No Save |
|------------------------|---------------|--------|-----------|---------|---------|---------|
| Faced                  | Interventions | Retain | Retain    | Deflect | Attempt | Attempt |
| 13