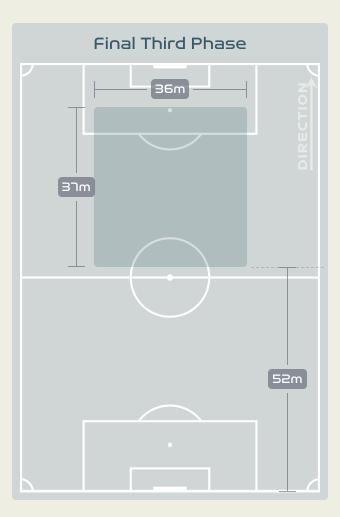

hird   |        | פר        |
| 12 •      |                 | Crosses                   |        | 21        |
| 15        | В               | all Progressions          |        | 20        |
| 157 (50)  | Defensive Press | ures Applied (Direct Pres | sures) | 201 (57)  |
| 80        | F               | orced Turnovers           |        | 91        |
| 96        |                 | Second Balls              |        | 82        |
| 97.6 km → | Tota            | ll Distance Covered       |        | 102.8 km  |
| Ч.Ч km →  | Zone 4 – Low    | Speed Sprinting: 19–23kı  | m/h    | 5.6 km    |



## **Phases of Play**



#### IN POSSESSION



#### **OUT OF POSSESSION**





# IN POSSESSION



## In Possession Line Height & Team Length









## In Possession Line Height & Team Length













Attempted Line Breaks 6
Inside Shape 5
Outside Shape 1

Attempted Line Breaks

149













Attempted Line Breaks 32
Inside Shape 20
Outside Shape 12





Attempted Line Breaks 7
Inside Shape 6
Outside Shape 1

Attempted Line Breaks
129









Attempted Line Breaks 96
Inside Shape 51
Outside Shape 45



Attempted Line Breaks 26
Inside Shape 17
Outside Shape 9



|    |                  |                             |                             |                               |                   | 4 Uı                          | nits             |                   |                   | 3 Units          |                   | 2 U              | nits              |         | Direction |      | Di   | stribution <sup>·</sup> | Туре                |
|----|------------------|-------