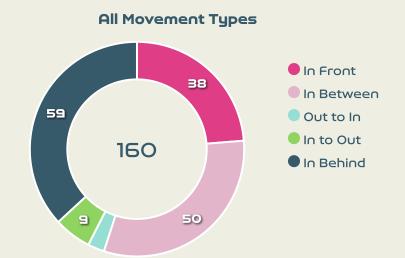

|
| 15 | RAPINOE Megan   | 3              | 1                  | 33.3%                |
| 20 | RODMAN Trinity  | 6              | 1                  | 16.7%                |

| בו                             |
|--------------------------------|
| Offers Made in Defensive Third |

Offers Made in Middle Third

### **Movement to Receive**



#### **Movement Types by Phase**





#### Top Ranked Players

| Туре       | Player           | Movements |
|------------|------------------|-----------|
| In Front   | 8 ANDREIA NORTON | 16        |
| In Between | 8 ANDREIA NORTON | 15        |
| Out to In  | 10 JESSICA SILVA | 1         |
| In to Out  | 11 TATIANA PINTO | 6         |
| In Behind  | 10 JESSICA SILVA | 16        |



#### Movement to Receive



#### **Movement Types by Phase**





#### Top Ranked Players

| Туре       | Player           | Movements |
|------------|------------------|-----------|
| In Front   | 17 SULLIVAN Andi | 13        |
| In Between | 10 HORAN Lindsey | 21        |
| Out to In  | 16 LAVELLE Rose  | 2         |
| In to Out  | 10 HORAN Lindsey | 5         |
| In Behind  | 13 MORGAN Alex   | 19        |





# OUT OF POSSESSION



### **Defensive Actions**





















2

JOANA MARCHAO

ANDREIA JACINTO

TELMA ENCARNACAO

21 ANA CAPETA







#### Possession Contests





#### **Most Possession Regains**



INES PEREIRA

GOALKEEPER

## **Defensive Actions**













#### Blocks



| #  | Player          | Total<br>Possession<br>Regains |
|----|-----------------|--------------------------------|
| 1  | NAEHER Alyssa   | 3