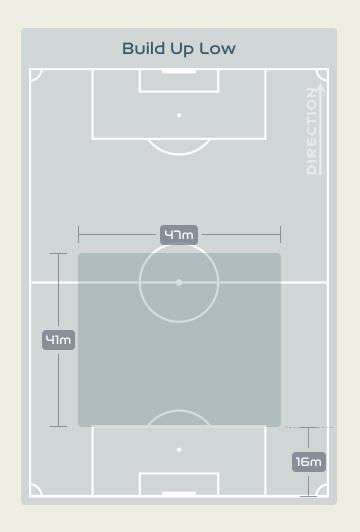

# Defensive Line Height & Team Length

## **Defensive Pressure**

| 157   |      | Total Pressures         | 201   |
|-------|------|-------------------------|-------|
| 50    |      | Direct Pressures        | 57    |
| 1.96s | A    | /g Pressure Duration    | 1.37s |
| 80    |      | Forced Turnovers        | 91    |
| 6.8s  |      | Ball Recovery Time      | 7.64s |
| 51    | Pus  | shing on into Pressing  | 82    |
| 133   |      | Pushing on              | רפו   |
| 24    | Pre  | ssing Direction Inside  | 45    |
| 81    | Pres | ssing Direction Outside | 79    |
|       |      |                         |       |