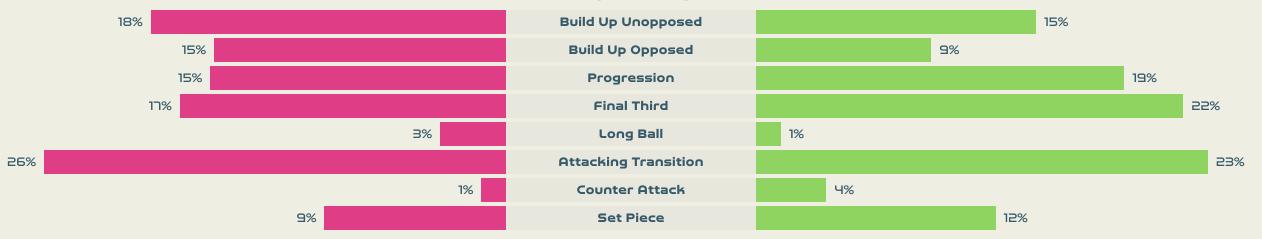

|        | 81        |
| 7 →       | Defe            | ensive Line Breaks        |        | 9         |
| ור ∙      | Recept          | ions in the Final Third   |        | פר        |
| 12 •      |                 | Crosses                   |        | 21        |
| 15        | В               | all Progressions          |        | 20        |
| 157 (50)  | Defensive Press | ures Applied (Direct Pres | sures) | 201 (57)  |
| 80        | F               | orced Turnovers           |        | 91        |
| 96        |                 | Second Balls              |        | 82        |
| 97.6 km → | Tota            | ll Distance Covered       |        | 102.8 km  |
| Ч.Ч km →  | Zone 4 – Low    | Speed Sprinting: 19–23kı  | m/h    | 5.6 km    |



## **Phases of Play**



#### IN POSSESSION



#### **OUT OF POSSESSION**





# IN POSSESSION



## In Possession Line Height & Team Length









## In Possession Line Height & Team Length













Attempted Line Breaks 6
Inside Shape 5
Outside Shape 1

Attempted Line Breaks

149













Attempted Line Breaks 32
Inside Shape 20
Outside Shape 12





Attempted Line Breaks 7
Inside Shape 6
Outside Shape 1

Attempted Line Breaks
129









Attempted Line Breaks 96
Inside Shape 51
Outside Shape 45



Attempted Line Breaks 26
Inside Shape 17
Outside Shape 9



|    |                  |                             |                             |                               |                   | 4 Uı                          | nits             |                   |                   | 3 Units          |                   |