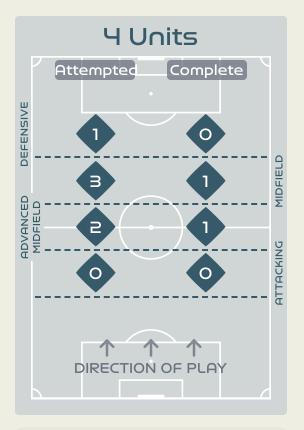

## In Possession Line Height & Team Length

Attempted Line Breaks 6
Inside Shape 5
Outside Shape 1

Attempted Line Breaks

149

Attempted Line Breaks 32
Inside Shape 20
Outside Shape 12

Attempted Line Breaks 7
Inside Shape 6
Outside Shape 1

Attempted Line Breaks
129

Attempted Line Breaks 96
Inside Shape 51
Outside Shape 45

Attempted Line Breaks 26
Inside Shape 17
Outside Shape 9

|    |                  |                             |                             |                               |                   | 4 Uı                          | nits             |                   |                   | 3 Units          |                   | 2 U              | nits              |         | Direction |      | Di   | stribution <sup>·</sup> | Туре                |
|----|------------------|-----------------------------|-----------------------------|-------------------------------|-------------------|-------------------------------|------------------|-------------------|-------------------|------------------|-------------------|------------------|-------------------|---------|-----------|------|------|-------------------------|---------------------|
| #  | Player           | Line<br>Breaks<br>Attempted | Line<br>Breaks<br>Completed | Line Break<br>Completion<br>% | Attacking<br>Line | Attacking<br>Midfield<br>Line | Midfield<br>Line | Defensive<br>Line | Attacking<br>Line | Midfield<br>Line | Defensive<br>Line | Midfield<br>Line | Defensive<br>Line | Through | Around    | Over | Pass | Cross                   | Ball<br>Progression |
| 1  | INES PEREIRA     | 14                          | 1                           | 7%                            | 0                 | 0                             | 0                | 0                 | 9                 | 5                | 0                 | 0                | 0                 | 0       | 0         | 14   | 14   | 0                       | 0                   |
| 2  | CATARINA AMADO   | 17                          | 13                          | 76%                           |                   |                               |                  |                   | 9                 | 5                | 2                 | 1                |                   | 3       | 9         | 5    | 15   |                         | 2                   |
| 8  | ANDREIA NORTON   | 11                          | 9                           | 81%                           |                   |                               |                  |                   | 4                 | 1                | 1                 | 5                |                   | 3       | 4         | 4    | 11   |                         |                     |
| 9  | ANA BORGES       | 23                          | 18                          | 78%                           |                   | 1                             |                  |                   | 11                | 7                |                   | 4                |                   | 9       | 5         | 9    | 21   |                         | 2                   |
| 10 | JESSICA SILVA    | 5                           | 4                           | 80%                           |                   |                               |                  |                   |                   | 1                |                   | 2                | 2                 |         | 4         | 1    | 4    | 1                       |                     |
| 11 | TATIANA PINTO    | 11                          | 9                           | 81%                           |                   |                               |                  |                   | 1                 | 8                |                   | 2                |                   | 7       | 2         | 2    | 11   |                         |                     |
| 14 | DOLORES SILVA    | 16                          | 11                          | 68%                           |                   |                               |                  |                   | 5                 | 5                |                   | 5                | 1                 | 12      | 2         | 2    | 15   | 1                       |                     |
| 15 | CAROLE COSTA     | 15                          | 10                          | 66%                           |                   |                               |                  |                   | 7                 | 5                |                   | 3                |                   | 4       | 6         | 5    | 15   |                         |                     |
| 16 | DIANA SILVA      | 3                           | 3                           | 100%                          |                   |                               |                  |                   |                   | 1                |                   | 2                |                   | 2       | 1         |      | 3    |                         |                     |
| 19 | DIANA GOMES      | 20                          | 8                           | 40%                           |                   | 1                             | 2                |                   | 7                 | 7                |                   | 3                |                   | 2       |           | 18   | 20   |                         |                     |
| 20 | KIKA NAZARETH    | 8                           | 3                           | 37%                           |                   |                               | 1                | 1                 |                   | 3                | 2                 | 1                |                   | 6       | 1         | 1    | 8    |                         |                     |
| 5  | JOANA MARCHAO    | 1                           |                             |                               |                   |                               |                  |                   |                   | 1                |                   |                  |                   |         |           | 1    | 1    |                         |                     |
| 6  | ANDREIA JACINTO  | 3                           | 1                           | 33%                           |                   |                               |                  |                   |                   | 2                |                   | 1                |                   |         | 2         | 1    | 3    |                         |                     |
| 21 | ANA CAPETA       |                             |                             |                               |                   |                               |                  |                   |                   |                  |                   |                  |                   |         |           |      |      |                         |                     |
| 23 | TELMA ENCARNACAO | 2                           | 1                           | 50%                           |                   |                               |                  |                   |                   | 1                | 1                 |                  |                   | 1       |           | 1    | 2    |                         |                     |