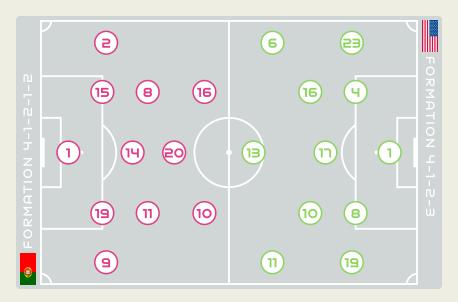

#### STARTING

- (2) 1 GK INES PEREIRA
- 2 DF CATARINA AMADO 85' 489'
- 🙁 8 MF ANDREIA NORTON 🜗 81'
- 9 DF ANA BORGES
- 2 10 FW JESSICA SILVA
- (2) 11 MF TATIANA PINTO
- 14 MF DOLORES SILVA (C)
- (2) 15 DF CAROLE COSTA 56'
- 16 FW DIANA SILVA + 89'
- (2) 19 DF DIANA GOMES 172'
- 20 FW KIKA NAZARETH + 62'

#### SUBSTITUTES

- 12 GK PATRICIA MORAIS
- 22 GK RUTE COSTA
- S DF LUCIA ALVES
- Y DF SILVIA REBELO
- S DF JOANA MARCHAO 89'
- S ME ANDREIA JACINTO 1 62'
- (A) A MF ANA RUTE
- (2) 13 MF FATIMA PINTO
- (2) 17 DF ANA SEICA
- 18 FW CAROLINA MENDES
- 🚫 21 FW ANA CAPETA 🚹 89'
- 23 FW TELMA ENCARNACAO 🕇 81'

#### STARTING

- NAEHER Alyssa GK 1
- 81' GIRMA Naomi DF 4
- ↓ 84'
   WILLIAMS Lynn FW 6
   ∅
  - ERTZ Julie MF 8
- 84' (C) HORAN Lindsey MF 10 🛞
- ↓ 61'
   □ 52'
   SMITH Sophia
   FW
   11
   ②
  - ♣ 90+1'
     MORGAN Alex
     FW
     13
     ∅
    - 38' LAVELLE Rose MF 16
      - SULLIVAN Andi MF 17 🗵
  - JO+1
     DUNN Crystal
     DF
     19
     ∅
    - FOX Emily DF 23 (

#### SUBSTITUTES

- MURPHY Casey GK 18
- KINGSBURY Aubrey GK 21 (
- SANCHEZ Ashley MF 2
  - HUERTA Sofia DF 3
- ↑ 90+7' OHARA Kelley DF 5
- 🕈 90+7' THOMPSON Alyssa FW 7 (
  - DEMELO Savannah MF 9
    - COOK Alana DF 12
  - 84' SONNETT Emily DF 14
  - 61' RAPINOE Megan FW 15
  - ↑ 84' RODMAN Trinity FW 20 (
    - MEWIS Kristie MF 22