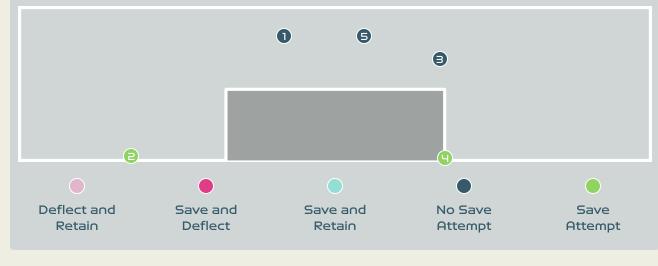

### **Goal Prevention**

| Total Attempts on Goal | Total Goal    | Save & | Deflect & | Save &  | Save    | No Save |
|------------------------|---------------|--------|-----------|---------|---------|---------|
| Faced                  | Interventions | Retain | Retain    | Deflect | Attempt | Attempt |
| 17                     | 6             | 4      | 0         | 2       | 2       | 9       |

### **Goal Prevention**

| Total Attempts on Goal | Total Goal    | Save & | Deflect & | Save &  | Save    | No Save |
|------------------------|---------------|--------|-----------|---------|---------|---------|
| Faced                  | Interventions | Retain | Retain    | Deflect | Attempt | Attempt |
| 5                      | 0             | 0      | 0         | 0       | 2       | 3       |