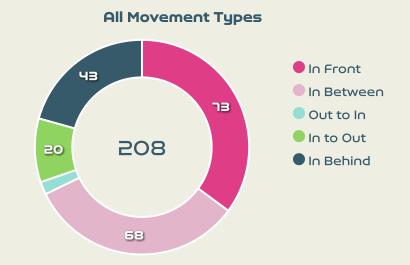

| DUNN Crystal    | 7              | 1                  | 14.3%                |
| 23 | FOX Emily       | 20             | 8                  | 40%                  |
| 5  | OHARA Kelley    | 0              | 0                  | 0%                   |
| 7  | THOMPSON Alyssa | 0              | 0                  | 0%                   |
| 14 | SONNETT Emily   | 0              | 0                  | 0%                   |
| 15 | RAPINOE Megan   | 3              | 1                  | 33.3%                |
| 20 | RODMAN Trinity  | 6              | 1                  | 16.7%                |

| בו                             |
|--------------------------------|
| Offers Made in Defensive Third |

Offers Made in Middle Third

### **Movement to Receive**



#### **Movement Types by Phase**





#### Top Ranked Players

| Туре       | Player           | Movements |
|------------|------------------|-----------|
| In Front   | 8 ANDREIA NORTON | 16        |
| In Between | 8 ANDREIA NORTON | 15        |
| Out to In  | 10 JESSICA SILVA | 1         |
| In to Out  | 11 TATIANA PINTO | 6         |
| In Behind  | 10 JESSICA SILVA | 16        |



#### Movement to Receive



#### **Movement Types by Phase**





#### Top Ranked Players

| Туре       | Player           | Movements |
|------------|------------------|-----------|
| In Front   | 17 SULLIVAN Andi | 13        |
| In Between | 10 HORAN Lindsey | 21        |
| Out to In  | 16 LAVELLE Rose  | 2         |
| In to Out  | 10 HORAN Lindsey | 5         |
| In Behind  | 13 MORGAN Alex   | 19        |





# OUT OF POSSESSION



### **D