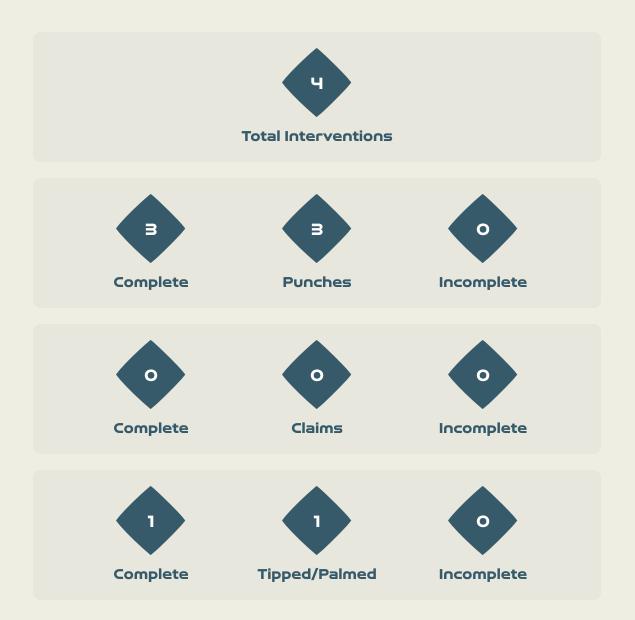

### **Goal Prevention**

| Total Attempts on Goal | Total Goal    | Save & | Deflect & | Save &  | Save    | No Save |
|------------------------|---------------|--------|-----------|---------|---------|---------|
| Faced                  | Interventions | Retain | Retain    | Deflect | Attempt | Attempt |
| 5                      | 0             | 0      | 0         | 0       | 2       | 3       |