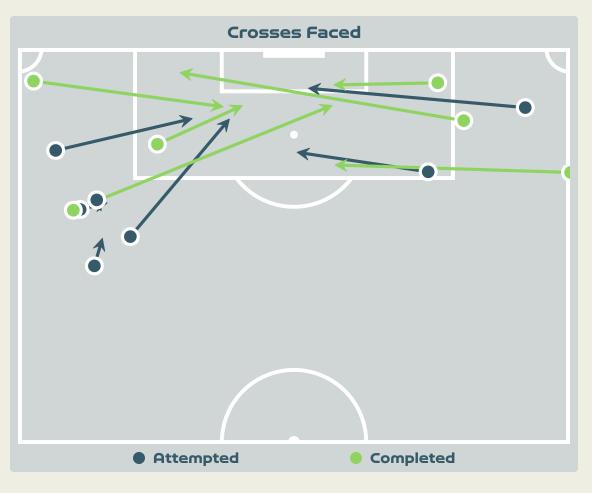

#### **Delivery Types Faced**

| Total | In Swing | Out Swing | Driven | Lofted | Cutback | Push |
|-------|----------|-----------|--------|--------|---------|------|
| 21    | 7        | 1         |        | 8      |         | 5    |