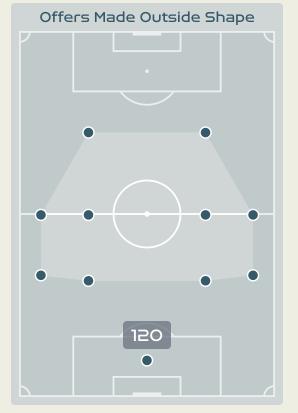

## Offering to Receive

Most Offers 46 **HORAN Lindsey** LEFT CENTRE MIDFIELD

| #  | Player          | Offers<br>Made | Offers<br>Received | % Made &<br>Received |
|----|-----------------|----------------|--------------------|----------------------|
| 1  | NAEHER Alyssa   | 5              | 3                  | 60%                  |
| 4  | GIRMA Naomi     | 8              | 5                  | 62.5%                |
| 6  | WILLIAMS Lynn   | 24             | 5                  | 20.8%                |
| 8  | ERTZ Julie      | 3              | 2                  | 66.7%                |
| 10 | HORAN Lindsey   | 46             | 11                 | 23.9%                |
| 11 | SMITH Sophia    | 11             | 2                  | 18.2%                |
| 13 | MORGAN Alex     | 21             | 4                  | 19%                  |
| 16 | LAVELLE Rose    | 33             | 8                  | 24.2%                |
| 17 | SULLIVAN Andi   | 27             | 8                  | 29.6%                |
| 19 | DUNN Crystal    | 7              | 1                  | 14.3%                |
| 23 | FOX Emily       | 20             | 8                  | 40%                  |
| 5  | OHARA Kelley    | 0              | 0                  | 0%                   |
| 7  | THOMPSON Alyssa | 0              | 0                  | 0%                   |
| 14 | SONNETT Emily   | 0              | 0                  | 0%                   |
| 15 | RAPINOE Megan   | 3              | 1                  | 33.3%                |
| 20 | RODMAN Trinity  | 6              | 1                  | 16.7%                |

### In Possession – Offers & Receptions

|      |                 |              |          |            | Offer move | ment types |           |             |                 |
|------|-----------------|--------------|----------|------------|------------|------------|-----------|-------------|-----------------|
| # F  | Player          | Total Offers | In Front | In Between | Out to In  | In to Out  | In Behind | No Movement | Offers Received |
| 1 1  | NAEHER Alyssa   | 5            |          |            |            |            |           | 5           | 3               |
| 4 (  | GIRMA Naomi     | 8            | 1        |            |            |            |           | 7           | 5               |
| 6 V  | WILLIAMS Lynn   | 24           |          | 1          | 1          | 1          | 13        | 8           | 5               |
| 8 E  | ERTZ Julie      | 3            |          |            |            |            |           | 3           | 2               |
| 10 H | HORAN Lindsey   | 46           | 5        | 21         | 1          | 5          | 7         | 7           | 11              |
| 11 5 | SMITH Sophia    | 11           | 2        | 1          |            |            | 4         | 4           | 2               |
| 13 N | MORGAN Alex     | 21           |          | 1          |            |            | 19        | 1           | 4               |
| 16 L | LAVELLE Rose    | 33           | 2        | 16         | 2          | 1          | 7         | 5           | 8               |
| 17 5 | SULLIVAN Andi   | 27           | 13       | 9          |            | 1          |           | 4           | 8               |
| 19 [ | DUNN Crystal    | 7            | 5        |            |            |            | 1         | 1           | 1               |
| 23 F | FOX Emily       | 20           | 8        |            |            | 1          | 2         | 9           | 8               |
| 5 (  | OHARA Kelley    |              |          |            |            |            |           |             |                 |
| 7 1  | THOMPSON Alyssa |              |          |            |            |            |           |             |                 |
| 14 5 | SONNETT Emily   |              |          |            |            |            |           |             |                 |
| 15 F | RAPINOE Megan   | 3            | 2        | 1          |            |            |           |             | 1               |
| 20 F | RODMAN Trinity  | 6            |          |            |            |            | 6         |             | 1               |