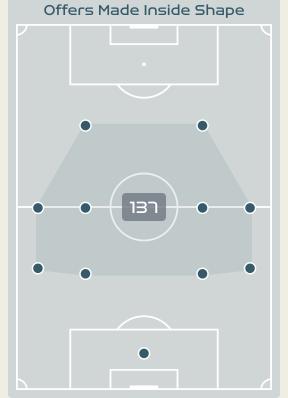

## Offering to Receive

| #  | Player           | Offers<br>Made | Offers<br>Received | % Made &<br>Received |
|----|------------------|----------------|--------------------|----------------------|
| 1  | INES PEREIRA     | 2              | 1                  | 50%                  |
| 2  | CATARINA AMADO   | 23             | 4                  | 17.4%                |
| 8  | ANDREIA NORTON   | 42             | 12                 | 28.6%                |
| 9  | ANA BORGES       | 2              | 1                  | 50%                  |
| 10 | JESSICA SILVA    | 43             | 12                 | 27.9%                |
| 11 | TATIANA PINTO    | 36             | 10                 | 27.8%                |
| 14 | DOLORES SILVA    | 25             | 8                  | 32%                  |
| 15 | CAROLE COSTA     | 4              | 2                  | 50%                  |
| 16 | DIANA SILVA      | 35             | 10                 | 28.6%                |
| 19 | DIANA GOMES      | 7              | 5                  | 71.4%                |
| 20 | KIKA NAZARETH    | 29             | 11                 | 37.9%                |
| 5  | JOANA MARCHAO    | 2              | 1                  | 50%                  |
| 6  | ANDREIA JACINTO  | 10             | 3                  | 30%                  |
| 21 | ANA CAPETA       | 2              | 1                  | 50%                  |
| 23 | TELMA ENCARNACAO | 6              | 2                  | 33.3%                |

## Offering to Receive

Most Offers 46 **HORAN Lindsey** LEFT CENTRE MIDFIELD

| #  | Player          | Offers<br>Made | Offers<br>Received | % Made &<br>Received |
|----|-----------------|----------------|--------------------|----------------------|
| 1  | NAEHER Alyssa   | 5              | 3                  | 60%                  |
| 4  | GIRMA Naomi     | 8              | 5                  | 62.5%                |
| 6  | WILLIAMS Lynn   | 24             | 5                  | 20.8%                |
| 8  | ERTZ Julie      | 3              | 2                  | 66.7%                |
| 10 | HORAN Lindsey   | 46             | 11                 | 23.9%                |
| 11 | SMITH Sophia    | 11             | 2                  | 18.2%                |
| 13 | MORGAN Alex     | 21             | 4                  | 19%                  |
| 16 | LAVELLE Rose    | 33             | 8                  | 24.2%                |
| 17 | SULLIVAN Andi   | 27             | 8                  | 29.6%                |
| 19 | DUNN Crystal    | 7              | 1                  | 14.3%                |
| 23 | FOX Emily       | 20             | 8                  | 40%                  |
| 5  | OHARA Kelley    | 0              | 0                  | 0%                   |
| 7  | THOMPSON Alyssa | 0              | 0                  | 0%                   |
| 14 | SONNETT Emily   | 0              | 0                  | 0%                   |
| 15 | RAPINOE Megan   | 3              | 1                  | 33.3%                |
| 20 | RODMAN Trinity  | 6              | 1                  | 16.7%                |