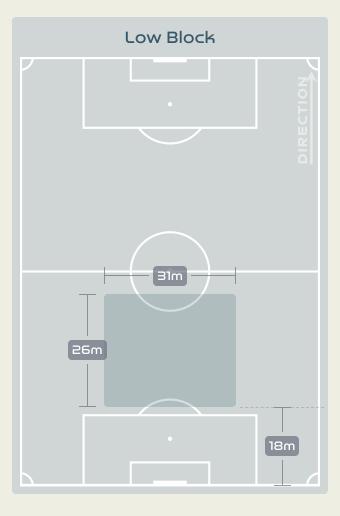

hia    | 3                              |
| 13 | MORGAN Alex     | 3                              |
| 16 | LAVELLE Rose    | 6                              |
| 17 | SULLIVAN Andi   | 11                             |
| 19 | DUNN Crystal    | 9                              |
| 23 | FOX Emily       | 7                              |
| 5  | OHARA Kelley    |                                |
| 7  | THOMPSON Alyssa |                                |
| 14 | SONNETT Emily   |                                |
| 15 | RAPINOE Megan   | 1                              |
| 20 | RODMAN Trinity  |                                |

## Forced Turnovers





#### **Possession Contests**



#### **Most Possession Regains**

SULLIVAN Andi
DEFENSIVE MIDFIELD CENTRE

# Defensive Line Height & Team Length









# Defensive Line Height & Team Length









## **Defensive Pressure**







| 157   |      | Total Pressures         | 201   |
|-------|------|-------------------------|-------|
| 50    |      | Direct Pressures        | 57    |
| 1.96s | A    | /g Pressure Duration    | 1.37s |
| 80    |      | Forced Turnovers        | 91    |
| 6.8s  |      | Ball Recovery Time      | 7.64s |
| 51    | Pus  | shing on into Pressing  | 82    |
| 133   |      | Pushing on              | רפו   |
| 24    | Pre  | ssing Direction Inside  | 45    |
| 81    | Pres | ssing Direction Outside | 79    |
|       |      |                         |       |

Most Direct
Pressures

TT

CATARINA AMADO

LEFT BACK

Most Direct
Pressures

16
SULLIVAN Andi
DEFENSIVE MIDFIELD CENTRE





# GOALKEEPING



## **Goalkeepi