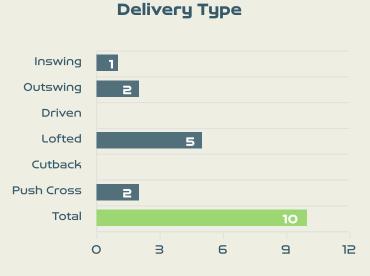

| Time | Player           | Outcome                                | Body Part  | Delivery Type    |
|------|------------------|----------------------------------------|------------|------------------|
| 2    | 13 MORGAN Alex   | Deflected Off Target - Defensive Event | Left Foot  | Cross            |
| 3    | 6 WILLIAMS Lynn  | Deflected On Target - Saved            | Head       | Corner           |
| 5    | 13 MORGAN Alex   | Off Target                             | Left Foot  | Cross            |
| 13   | 6 WILLIAMS Lynn  | On Target - Saved                      | Head       | Cross            |
| 26   | 6 WILLIAMS Lynn  | On Target - Saved                      | Left Foot  | Loose Ball       |
| 26   | 6 WILLIAMS Lynn  | Off Target                             | Right Foot | Other            |
| 46   | 6 WILLIAMS Lynn  | On Target - Saved                      | Right Foot | Pass             |
| 47   | 16 LAVELLE Rose  | Off Target                             | Left Foot  | Loose Ball       |
| 53   | 13 MORGAN Alex   | Incomplete - Blocked                   | Right Foot | Ball Progression |
| 54   | 11 SMITH Sophia  | Off Target                             | Right Foot | Loose Ball       |
| 56   | 13 MORGAN Alex   | Off Target                             | Head       | Freekick         |
| 59   | 6 WILLIAMS Lynn  | Off Target                             | Head       | Freekick         |
| 83   | 13 MORGAN Alex   | On Target - Saved                      | Right Foot | Ball Progression |
| 90   | 13 MORGAN Alex   | Off Target                             | Left Foot  | Pass             |
| 95   | 15 RAPINOE Megan | Incomplete - Player On Ball Error      | Right Foot | Other            |