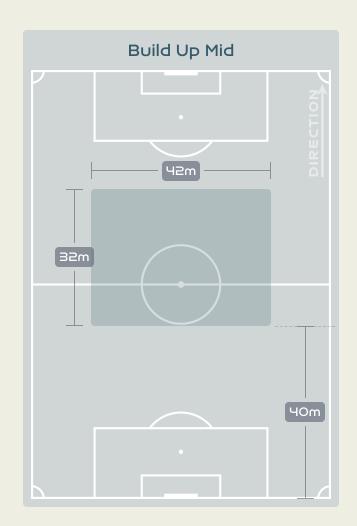

## In Possession Line Height & Team Length

|    |                 |                             |                             |            |                   | 4 U                           | nits             |                   |                   | 3 Units          |                   | 2 L              | Inits             |         | Direction |      | D    | istribution <sup>·</sup> | Гуре                |
|----|-----------------|-----------------------------|-----------------------------|------------|-------------------|-------------------------------|------------------|-------------------|-------------------|------------------|-------------------|------------------|-------------------|---------|-----------|------|------|--------------------------|---------------------|
| #  | Player          | Line<br>Breaks<br>Attempted | Line<br>Breaks<br>Completed | Completion | Attacking<br>Line | Attacking<br>Midfield<br>Line | Midfield<br>Line | Defensive<br>Line | Attacking<br>Line | Midfield<br>Line | Defensive<br>Line | Midfield<br>Line | Defensive<br>Line | Through | Around    | Over | Pass | Cross                    | Ball<br>Progression |
| 1  | NAEHER Alyssa   | 11                          | 7                           | 63%        |                   | 2                             |                  |                   | 5                 | 3                |                   | 1                |                   |         |           | 11   | 11   |                          |                     |
| 4  | GIRMA Naomi     | 15                          | 13                          | 86%        |                   |                               |                  |                   | 7                 | 7                |                   | 1                |                   | 4       | 3         | 8    | 14   |                          | 1                   |
| 6  | WILLIAMS Lynn   | 4                           | 2                           | 50%        |                   |                               |                  |                   |                   | 3                | 1                 |                  |                   | 1       | 2         | 1    | 3    |                          | 1                   |
| 8  | ERTZ Julie      | 12                          | 9                           | 75%        |                   |                               |                  |                   | 6                 | 2                |                   | 4                |                   | 3       | 6         | 3    | 11   | 1                        |                     |
| 10 | HORAN Lindsey   | 13                          | 8                           | 61%        |                   |                               | 1                |                   | 2                 | 5                | 2                 | 1                | 2                 | 6       | 3         | 4    | 12   |                          | 1                   |
| 11 | SMITH Sophia    | 5                           | 1                           | 20%        |                   |                               |                  |                   |                   | 1                | 3                 | 1                |                   | 1       | 2         | 2    | 3    | 1                        | 1                   |
| 13 | MORGAN Alex     | 2                           |                             |            |                   |                               |                  |                   |                   |                  | 2                 |                  |                   |         |           | 2    | 2    |                          |                     |
| 16 | LAVELLE Rose    | 9                           | 4                           | 44%        |                   |                               |                  |                   |                   | 3                | 2                 | 4                |                   | 2       | 2         | 5    | 8    | 1                        |                     |
| 17 | SULLIVAN Andi   | 2                           | 2                           | 100%       |                   |                               |                  |                   | 1                 |                  |                   | 1                |                   |         | 2         |      | 2    |                          |                     |
| 19 | DUNN Crystal    | 26                          | 20                          | 76%        |                   | 2                             |                  |                   | 7                 | 9                | 1                 | 7                |                   | 4       | 12        | 10   | 26   |                          |                     |
| 23 | FOX Emily       | 14                          | 11                          | 78%        |                   |                               |                  | 1                 | 6                 | 5                | 1                 | 1                |                   | 3       | 7         | 4    | 12   |                          | 2                   |
| 5  | OHARA Kelley    | 3                           | 2                           | 66%        |                   |                               |                  | 1                 |                   | 2                |                   |                  |                   | 1       |           | 2    | 3    |                          |                     |
| 7  | THOMPSON Alyssa |                             |                             |            |                   |                               |                  |                   |                   |                  |                   |                  |                   |         |           |      |      |                          |                     |
| 14 | SONNETT Emily   |                             |                             |            |                   |                               |                  |                   |                   |                  |                   |                  |                   |         |           |      |      |                          |                     |
| 15 | RAPINOE Megan   | 12                          | 2                           | 16%        |                   |                               |                  |                   |                   | 4                | 5                 | 3                |                   | 5       | 1         | 6    | 12   |                          |                     |
| 20 | RODMAN Trinity  | 1                           |                             |            |                   |                               |                  |                   |                   | 1                |                   |                  |                   |         |           | 1    |      | 1                        |                     |