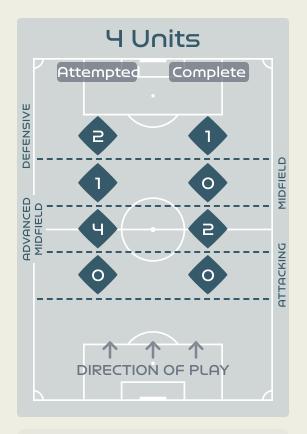

## In Possession Line Height & Team Length

Attempted Line Breaks 6
Inside Shape 5
Outside Shape 1

Attempted Line Breaks

149

Attempted Line Breaks 32
Inside Shape 20
Outside Shape 12

Attempted Line Breaks 7
Inside Shape 6
Outside Shape 1

Attempted Line Breaks
129

Attempted Line Breaks 96
Inside Shape 51
Outside Shape 45

Attempted Line Breaks 26
Inside Shape 17
Outside Shape 9

|    |                  |                             |                             |                               |                   | 4 Uı                          | nits             |                   |                   | 3 Units          |                   | 2 U              | nits              |         | Direction |      | Di   | stribution <sup>·</sup> | Туре                |
|----|------------------|-----------------------------|-----------------------------|-------------------------------|-------------------|-------------------------------|------------------|-------------------|-------------------|------------------|-------------------|------------------|-------------------|---------|-----------|------|------|-------------------------|---------------------|
| #  | Player           | Line<br>Breaks<br>Attempted | Line<br>Breaks<br>Completed | Line Break<br>Completion<br>% | Attacking<br>Line | Attacking<br>Midfield<br>Line | Midfield<br>Line | Defensive<br>Line | Attacking<br>Line | Midfield<br>Line | Defensive<br>Line | Midfield<br>Line | Defensive<br>Line | Through | Around    | Over | Pass | Cross                   | Ball<br>Progression |
| 1  | INES PEREIRA     | 14                          | 1                           | 7%                            | 0                 | 0                             | 0                | 0                 | 9                 | 5                | 0                 | 0                | 0                 | 0       | 0         | 14   | 14   | 0                       | 0                   |
| 2  | CATARINA AMADO   | 17                          | 13                          | 76%                           |                   |                               |                  |                   | 9                 | 5                | 2                 | 1                |                   | 3       | 9         | 5    | 15   |                         | 2                   |
| 8  | ANDREIA NORTON   | 11                          | 9                           | 81%                           |                   |                               |                  |                   | 4                 | 1                | 1                 | 5                |                   | 3       | 4         | 4    | 11   |                         |                     |
| 9  | ANA BORGES       | 23                          | 18                          | 78%                           |                   | 1                             |                  |                   | 11                | 7                |                   | 4                |                   | 9       | 5         | 9    | 21   |                         | 2                   |
| 10 | JESSICA SILVA    | 5                           | 4                           | 80%                           |                   |                               |                  |                   |                   | 1                |                   | 2                | 2                 |         | 4         | 1    | 4    | 1                       |                     |
| 11 | TATIANA PINTO    | 11                          | 9                           | 81%                           |                   |                               |                  |                   | 1                 | 8                |                   | 2                |                   | 7       | 2         | 2    | 11   |                         |                     |
| 14 | DOLORES SILVA    | 16                          | 11                          | 68%                           |                   |                               |                  |                   | 5                 | 5                |                   | 5                | 1                 | 12      | 2         | 2    | 15   | 1                       |                     |
| 15 | CAROLE COSTA     | 15                          | 10                          | 66%                           |                   |                               |                  |                   | 7                 | 5                |                   | 3                |                   | 4       | 6         | 5    | 15   |                         |                     |
| 16 | DIANA SILVA      | 3                           | 3                           | 100%                          |                   |                               |                  |                   |                   | 1                |                   | 2                |                   | 2       | 1         |      | 3    |                         |                     |
| 19 | DIANA GOMES      | 20                          | 8                           | 40%                           |                   | 1                             | 2                |                   | 7                 | 7                |                   | 3                |                   | 2       |           | 18   | 20   |                         |                     |
| 20 | KIKA NAZARETH    | 8                           | 3                           | 37%                           |                   |                               | 1                | 1                 |                   | 3                | 2                 | 1                |                   | 6       | 1         | 1    | 8    |                         |                     |
| 5  | JOANA MARCHAO    | 1                           |                             |                               |                   |                               |                  |                   |                   | 1                |                   |                  |                   |         |           | 1    | 1    |                         |                     |
| 6  | ANDREIA JACINTO  | 3                           | 1                           | 33%                           |                   |                               |                  |                   |                   | 2                |                   | 1                |                   |         | 2         | 1    | 3    |                         |                     |
| 21 | ANA CAPETA       |                             |                             |                               |                   |                               |                  |                   |                   |                  |                   |                  |                   |         |           |      |      |                         |                     |
| 23 | TELMA ENCARNACAO | 2                           | 1                           | 50%                           |                   |                               |                  |                   |                   | 1                | 1                 |                  |                   | 1       |           | 1    | 2    |                         |                     |