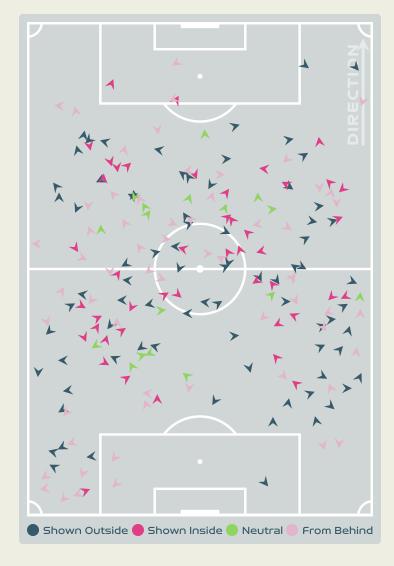

#### Movement to Receive

#### **Movement Types by Phase**

#### Top Ranked Players

| Туре       | Player           | Movements |
|------------|------------------|-----------|
| In Front   | 17 SULLIVAN Andi | 13        |
| In Between | 10 HORAN Lindsey | 21        |
| Out to In  | 16 LAVELLE Rose  | 2         |
| In to Out  | 10 HORAN Lindsey | 5         |
| In Behind  | 13 MORGAN Alex   | 19        |