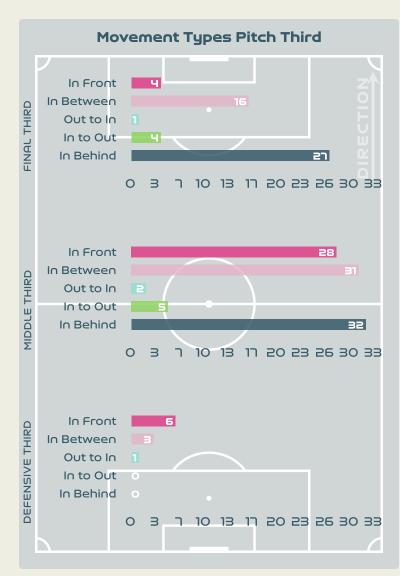

#### Movement to Receive

#### **Movement Types by Phase**

#### Top Ranked Players

| Туре       | Player           | Movements |
|------------|------------------|-----------|
| In Front   | 17 SULLIVAN Andi | 13        |
| In Between | 10 HORAN Lindsey | 21        |
| Out to In  | 16 LAVELLE Rose  | 2         |
| In to Out  | 10 HORAN Lindsey | 5         |
| In Behind  | 13 MORGAN Alex   | 19        |