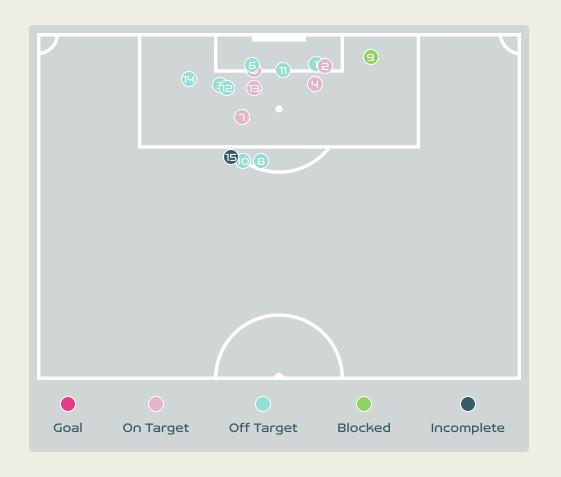

| Key | Outcome    | Shots |
|-----|------------|-------|
| •   | Goals      | 0     |
|     | On Target  | 0     |
|     | Off Target | 5     |
| •   | Blocked    | 0     |
| •   | Incomplete | 0     |

| Time | Player            | Outcome    | Body Part  | Delivery Type |
|------|-------------------|------------|------------|---------------|
| 8    | 8 ANDREIA NORTON  | Off Target | Right Foot | Pass          |
| 15   | 10 JESSICA SILVA  | Off Target | Right Foot | Pass          |
| 38   | 20 KIKA NAZARETH  | Off Target | Right Foot | Pass          |
| 90   | 21 ANA CAPETA     | Off Target | Right Foot | Pass          |
| 91   | 6 ANDREIA JACINTO | Off Target | Right Foot | Other         |