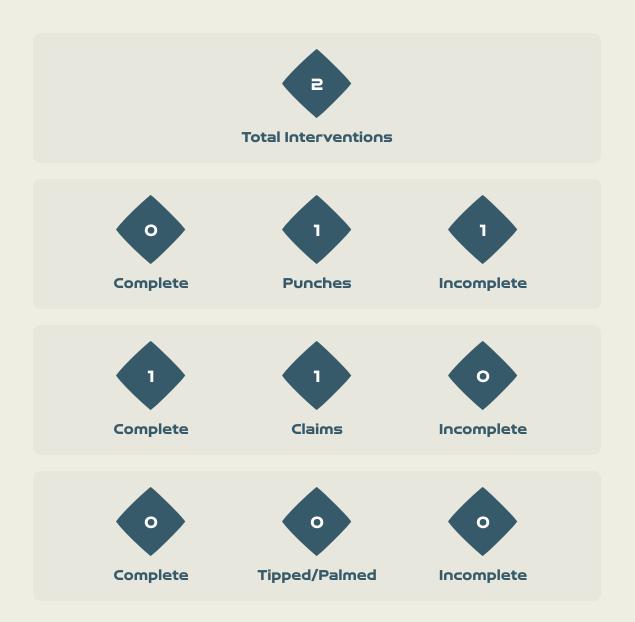

### **Goal Prevention**

| Total Attempts on Goal | Total Goal    | Save & | Deflect & | Save &  | Save    | No Save |
|------------------------|---------------|--------|-----------|---------|---------|---------|
| Faced                  | Interventions | Retain | Retain    | Deflect | Attempt | Attempt |
| 17                     | 6             | 4      | 0         | 2       | 2       | 9       |

### **Goal Prevention**

| Total Attempts on Goal | Total Goal    | Save & | Deflect & | Save &  | Save    | No Save |
|------------------------|---------------|--------|-----------|---------|---------|---------|
| Faced                  | Interventions | Retain | Retain    | Deflect | Attempt | Attempt |
| 5                      | 0             | 0      | 0         | 0       | 2       | 3       |