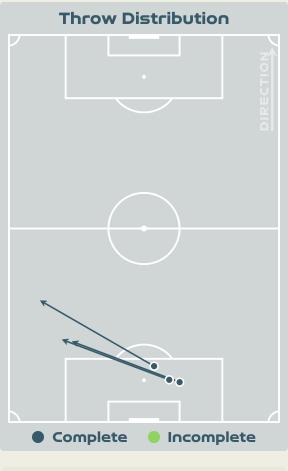

| Direct Pressures        | 57    |
| 1.96s | A    | /g Pressure Duration    | 1.37s |
| 80    |      | Forced Turnovers        | 91    |
| 6.8s  |      | Ball Recovery Time      | 7.64s |
| 51    | Pus  | shing on into Pressing  | 82    |
| 133   |      | Pushing on              | רפו   |
| 24    | Pre  | ssing Direction Inside  | 45    |
| 81    | Pres | ssing Direction Outside | 79    |
|       |      |                         |       |

Most Direct
Pressures

TT

CATARINA AMADO

LEFT BACK

Most Direct
Pressures

16
SULLIVAN Andi
DEFENSIVE MIDFIELD CENTRE





# GOALKEEPING



## **Goalkeeping Involvement**



#### Portugal GK Involvement Timeline







#### **USA GK Involvement Timeline**





## **Goalkeeping Distribution**



















## **Goalkeeping Distribution**



















### **Goal Prevention**













| Total Attempts on Goal | Total Goal    | Save & | Deflect & | Save &  | Save    | No Save |
|------------------------|---------------|--------|-----------|---------|---------|---------|
| Faced                  | Interventions | Retain | Retain    | Deflect | Attempt | Attempt |
| 17                     | 6             | 4      | 0         | 2       | 2       | 9       |

### **Goal Prevention**













| Total Attempts on Goal | Total Goal    | Save & | Deflect & | Save &  | Save    | No Save |
|------------------------|---------------|--------|-----------|---------|---------|---------|
| Faced                  | Interventions | Retain | Retain    | Deflect | Attempt | Attempt |
| 5                      | 0             | 0      | 0