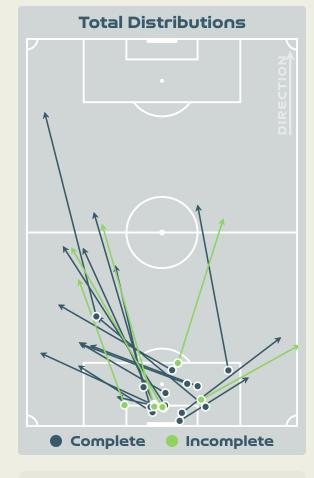

| Direct Pressures        | 57    |
| 1.96s | A    | /g Pressure Duration    | 1.37s |
| 80    |      | Forced Turnovers        | 91    |
| 6.8s  |      | Ball Recovery Time      | 7.64s |
| 51    | Pus  | shing on into Pressing  | 82    |
| 133   |      | Pushing on              | רפו   |
| 24    | Pre  | ssing Direction Inside  | 45    |
| 81    | Pres | ssing Direction Outside | 79    |
|       |      |                         |       |

Most Direct
Pressures

TT

CATARINA AMADO

LEFT BACK

Most Direct
Pressures

16
SULLIVAN Andi
DEFENSIVE MIDFIELD CENTRE





# GOALKEEPING



## **Goalkeeping Involvement**



#### Portugal GK Involvement Timeline







#### **USA GK Involvement Timeline**





## **Goalkeeping Distribution**



















## **Goalkeeping Distribution**



















### **Goal Prevention**













| Total Attempts on Goal | Total Goal    | Save & | Deflect & | Save &  | Save    | No Save |
|------------------------|---------------|--------|-----------|---------|---------|---------|
| Faced                  | Interventions | Retain | Retain    | Deflect | Attempt | Attempt |
| 17                     | 6             | 4      | 0         | 2       | 2       | 9       |

### **Goal Prevention**













| Total Attempts on Goal | Total Goal    | Save & | Deflect & | Save &  | Save    | No Save |
|------------------------|---------------|--------|-----------|---------|---------|---------|
| Faced                  | Interventions | Retain | Retain    | Deflect | Attempt | Attempt |
| 5                      | 0             | 0      | 0