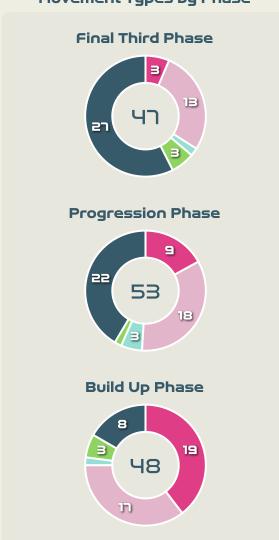

|
| 15 | RAPINOE Megan   | 3              | 1                  | 33.3%                |
| 20 | RODMAN Trinity  | 6              | 1                  | 16.7%                |

| בו                             |
|--------------------------------|
| Offers Made in Defensive Third |

Offers Made in Middle Third

### **Movement to Receive**



#### **Movement Types by Phase**





#### Top Ranked Players

| Туре       | Player           | Movements |
|------------|------------------|-----------|
| In Front   | 8 ANDREIA NORTON | 16        |
| In Between | 8 ANDREIA NORTON | 15        |
| Out to In  | 10 JESSICA SILVA | 1         |
| In to Out  | 11 TATIANA PINTO | 6         |
| In Behind  | 10 JESSICA SILVA | 16        |



#### Movement to Receive



#### **Movement Types by Phase**





#### Top Ranked Players

| Туре       | Player           | Movements |
|------------|------------------|-----------|
| In Front   | 17 SULLIVAN Andi | 13        |
| In Between | 10 HORAN Lindsey | 21        |
| Out to In  | 16 LAVELLE Rose  | 2         |
| In to Out  | 10 HORAN Lindsey | 5         |
| In Behind  | 13 MORGAN Alex   | 19        |





# OUT OF POSSESSION



### **Defensive Actions**





















2

JOANA MARCHAO

ANDREIA JACINTO

TELMA ENCARNACAO

21 ANA CAPETA







#### Possession Contests





#### **Most Possession Regains**



INES PEREIRA

GOALKEEPER

## **Defensive Actions**













#### Blocks



| #  | Player          | Total<br>Possession<br>Regains |
|----|-----------------|--------------------------------|
| 1  | NAEHER Alyssa   | 3