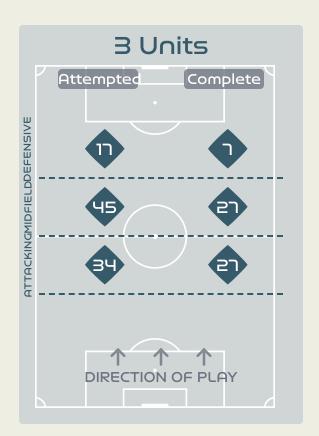

Attempted Line Breaks
129

Attempted Line Breaks 96
Inside Shape 51
Outside Shape 45

Attempted Line Breaks 26
Inside Shape 17
Outside Shape 9

|    |                  |                             |                             |                               |                   | 4 Uı                          | nits             |                   |                   | 3 Units          |                   | 2 U              | nits              |         | Direction |      | Di   | stribution <sup>·</sup> | Туре                |
|----|------------------|-----------------------------|-----------------------------|-------------------------------|-------------------|-------------------------------|------------------|-------------------|-------------------|------------------|-------------------|------------------|-------------------|---------|-----------|------|------|-------------------------|---------------------|
| #  | Player           | Line<br>Breaks<br>Attempted | Line<br>Breaks<br>Completed | Line Break<br>Completion<br>% | Attacking<br>Line | Attacking<br>Midfield<br>Line | Midfield<br>Line | Defensive<br>Line | Attacking<br>Line | Midfield<br>Line | Defensive<br>Line | Midfield<br>Line | Defensive<br>Line | Through | Around    | Over | Pass | Cross                   | Ball<br>Progression |
| 1  | INES PEREIRA     | 14                          | 1                           | 7%                            | 0                 | 0                             | 0                | 0                 | 9                 | 5                | 0                 | 0                | 0                 | 0       | 0         | 14   | 14   | 0                       | 0                   |
| 2  | CATARINA AMADO   | 17                          | 13                          | 76%                           |                   |                               |                  |                   | 9                 | 5                | 2                 | 1                |                   | 3       | 9         | 5    | 15   |                         | 2                   |
| 8  | ANDREIA NORTON   | 11                          | 9                           | 81%                           |                   |                               |                  |                   | 4                 | 1                | 1                 | 5                |                   | 3       | 4         | 4    | 11   |                         |                     |
| 9  | ANA BORGES       | 23                          | 18                          | 78%                           |                   | 1                             |                  |                   | 11                | 7                |                   | 4                |                   | 9       | 5         | 9    | 21   |                         | 2                   |
| 10 | JESSICA SILVA    | 5                           | 4                           | 80%                           |                   |                               |                  |                   |                   | 1                |                   | 2                | 2                 |         | 4         | 1    | 4    | 1                       |                     |
| 11 | TATIANA PINTO    | 11                          | 9                           | 81%                           |                   |                               |                  |                   | 1                 | 8                |                   | 2                |                   | 7       | 2         | 2    | 11   |                         |                     |
| 14 | DOLORES SILVA    | 16                          | 11                          | 68%                           |                   |                               |                  |                   | 5                 | 5                |                   | 5                | 1                 | 12      | 2         | 2    | 15   | 1                       |                     |
| 15 | CAROLE COSTA     | 15                          | 10                          | 66%                           |                   |                               |                  |                   | 7                 | 5                |                   | 3                |                   | 4       | 6         | 5    | 15   |                         |                     |
| 16 | DIANA SILVA      | 3                           | 3                           | 100%                          |                   |                               |                  |                   |                   | 1                |                   | 2                |                   | 2       | 1         |      | 3    |                         |                     |
| 19 | DIANA GOMES      | 20                          | 8                           | 40%                           |                   | 1                             | 2                |                   | 7                 | 7                |                   | 3                |                   | 2       |           | 18   | 20   |                         |                     |
| 20 | KIKA NAZARETH    | 8                           | 3                           | 37%                           |                   |                               | 1                | 1                 |                   | 3                | 2                 | 1                |                   | 6       | 1         | 1    | 8    |                         |                     |
| 5  | JOANA MARCHAO    | 1                           |                             |                               |                   |                               |                  |                   |                   | 1                |                   |                  |                   |         |           | 1    | 1    |                         |                     |
| 6  | ANDREIA JACINTO  | 3                           | 1                           | 33%                           |                   |                               |                  |                   |                   | 2                |                   | 1                |                   |         | 2         | 1    | 3    |                         |                     |
| 21 | ANA CAPETA       |                             |                             |                               |                   |                               |                  |                   |                   |                  |                   |                  |                   |         |           |      |      |                         |                     |
| 23 | TELMA ENCARNACAO | 2                           | 1                           | 50%                           |                   |                               |                  |                   |                   | 1                | 1                 |                  |                   | 1       |           | 1    | 2    |                         |                     |