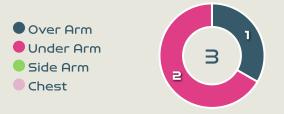

#### **Delivery Types Faced**

| Total | In Swing | Out Swing | Driven | Lofted | Cutback | Push |
|-------|----------|-----------|--------|--------|---------|------|
| 12    | 1        | 3         |        | 6      |         | 2    |