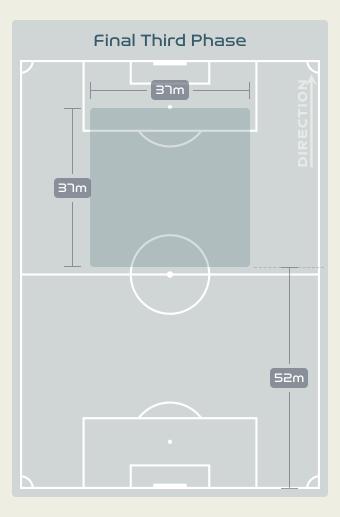

## In Possession Line Height & Team Length

Attempted Line Breaks
129

Attempted Line Breaks 96
Inside Shape 51
Outside Shape 45

Attempted Line Breaks 26
Inside Shape 17
Outside Shape 9

|    |                  |                             |                             |                               |                   | 4 Uı                          | nits             |                   |                   | 3 Units          |                   | 2 U              | nits              |         | Direction |      | Di   | stribution <sup>·</sup> | Туре                |
|----|------------------|-----------------------------|-----------------------------|-------------------------------|-------------------|-------------------------------|------------------|-------------------|-------------------|------------------|-------------------|------------------|-------------------|---------|-----------|------|------|-------------------------|---------------------|
| #  | Player           | Line<br>Breaks<br>Attempted | Line<br>Breaks<br>Completed | Line Break<br>Completion<br>% | Attacking<br>Line | Attacking<br>Midfield<br>Line | Midfield<br>Line | Defensive<br>Line | Attacking<br>Line | Midfield<br>Line | Defensive<br>Line | Midfield<br>Line | Defensive<br>Line | Through | Around    | Over | Pass | Cross                   | Ball<br>Progression |
| 1  | INES PEREIRA     | 14                          | 1                           | 7%                            | 0                 | 0                             | 0                | 0                 | 9                 | 5                | 0                 | 0                | 0                 | 0       | 0         | 14   | 14   | 0                       | 0                   |
| 2  | CATARINA AMADO   | 17                          | 13                          | 76%                           |                   |                               |                  |                   | 9                 | 5                | 2                 | 1                |                   | 3       | 9         | 5    | 15   |                         | 2                   |
| 8  | ANDREIA NORTON   | 11                          | 9                           | 81%                           |                   |                               |                  |                   | 4                 | 1                | 1                 | 5                |                   | 3       | 4         | 4    | 11   |                         |                     |
| 9  | ANA BORGES       | 23                          | 18                          | 78%                           |                   | 1                             |                  |                   | 11                | 7                |                   | 4                |                   | 9       | 5         | 9    | 21   |                         | 2                   |
| 10 | JESSICA SILVA    | 5                           | 4                           | 80%                           |                   |                               |                  |                   |                   | 1                |                   | 2                | 2                 |         | 4         | 1    | 4    | 1                       |                     |
| 11 | TATIANA PINTO    | 11                          | 9                           | 81%                           |                   |                               |                  |                   | 1                 | 8                |                   | 2                |                   | 7       | 2         | 2    | 11   |                         |                     |
| 14 | DOLORES SILVA    | 16                          | 11                          | 68%                           |                   |                               |                  |                   | 5                 | 5                |                   | 5                | 1                 | 12      | 2         | 2    | 15   | 1                       |                     |
| 15 | CAROLE COSTA     | 15                          | 10                          | 66%                           |                   |                               |                  |                   | 7                 | 5                |                   | 3                |                   | 4       | 6         | 5    | 15   |                         |                     |
| 16 | DIANA SILVA      | 3                           | 3                           | 100%                          |                   |                               |                  |                   |                   | 1                |                   | 2                |                   | 2       | 1         |      | 3    |                         |                     |
| 19 | DIANA GOMES      | 20                          | 8                           | 40%                           |                   | 1                             | 2                |                   | 7                 | 7                |                   | 3                |                   | 2       |           | 18   | 20   |                         |                     |
| 20 | KIKA NAZARETH    | 8                           | 3                           | 37%                           |                   |                               | 1                | 1                 |                   | 3                | 2                 | 1                |                   | 6       | 1         | 1    | 8    |                         |                     |
| 5  | JOANA MARCHAO    | 1                           |                             |                               |                   |                               |                  |                   |                   | 1                |                   |                  |                   |         |           | 1    | 1    |                         |                     |
| 6  | ANDREIA JACINTO  | 3                           | 1                           | 33%                           |                   |                               |                  |                   |                   | 2                |                   | 1                |                   |         | 2         | 1    | 3    |                         |                     |
| 21 | ANA CAPETA       |                             |                             |                               |                   |                               |                  |                   |                   |                  |                   |                  |                   |         |           |      |      |                         |                     |
| 23 | TELMA ENCARNACAO | 2                           | 1                           | 50%                           |                   |                               |                  |                   |                   | 1                | 1                 |                  |                   | 1       |           | 1    | 2    |                         |                     |