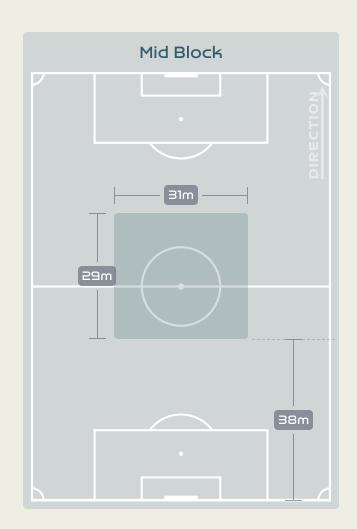

ophia    | 3                              |
| 13 | MORGAN Alex     | 3                              |
| 16 | LAVELLE Rose    | 6                              |
| 17 | SULLIVAN Andi   | 11                             |
| 19 | DUNN Crystal    | 9                              |
| 23 | FOX Emily       | 7                              |
| 5  | OHARA Kelley    |                                |
| 7  | THOMPSON Alyssa |                                |
| 14 | SONNETT Emily   |                                |
| 15 | RAPINOE Megan   | 1                              |
| 20 | RODMAN Trinity  |                                |

## Forced Turnovers





#### **Possession Contests**



#### **Most Possession Regains**

SULLIVAN Andi
DEFENSIVE MIDFIELD CENTRE

# Defensive Line Height & Team Length









# Defensive Line Height & Team Length









## **Defensive Pressure**







| 157   |      | Total Pressures         | 201   |
|-------|------|-------------------------|-------|
| 50    |      | Direct Pressures        | 57    |
| 1.96s | A    | /g Pressure Duration    | 1.37s |
| 80    |      | Forced Turnovers        | 91    |
| 6.8s  |      | Ball Recovery Time      | 7.64s |
| 51    | Pus  | shing on into Pressing  | 82    |
| 133   |      | Pushing on              | רפו   |
| 24    | Pre  | ssing Direction Inside  | 45    |
| 81    | Pres | ssing Direction Outside | 79    |
|       |      |                         |       |

Most Direct
Pressures

TT

CATARINA AMADO

LEFT BACK

Most Direct
Pressures

16
SULLIVAN Andi
DEFENSIVE MIDFIELD CENTRE





# GOALKEEPING



## **Goalkee