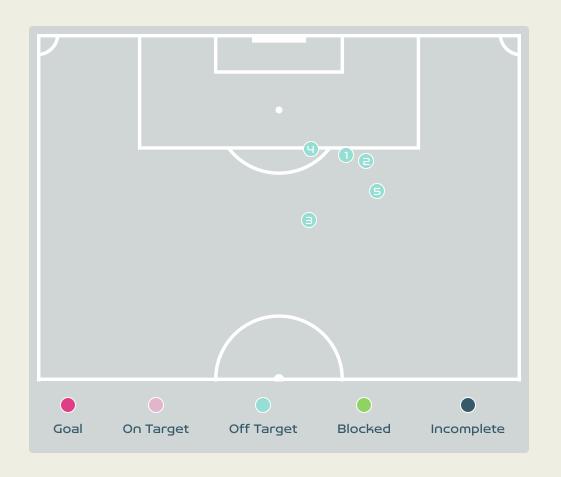

| Key | Outcome    | Shots |
|-----|------------|-------|
| •   | Goals      | 0     |
|     | On Target  | 5     |
|     | Off Target | 8     |
| •   | Blocked    | 1     |
| •   | Incomplete | 1     |

| Time | Player           | Outcome                                | Body Part  | Delivery Type    |
|------|------------------|----------------------------------------|------------|------------------|
| 2    | 13 MORGAN Alex   | Deflected Off Target - Defensive Event | Left Foot  | Cross            |
| 3    | 6 WILLIAMS Lynn  | Deflected On Target - Saved            | Head       | Corner           |
| 5    | 13 MORGAN Alex   | Off Target                             | Left Foot  | Cross            |
| 13   | 6 WILLIAMS Lynn  | On Target - Saved                      | Head       | Cross            |
| 26   | 6 WILLIAMS Lynn  | On Target - Saved                      | Left Foot  | Loose Ball       |
| 26   | 6 WILLIAMS Lynn  | Off Target                             | Right Foot | Other            |
| 46   | 6 WILLIAMS Lynn  | On Target - Saved                      | Right Foot | Pass             |
| 47   | 16 LAVELLE Rose  | Off Target                             | Left Foot  | Loose Ball       |
| 53   | 13 MORGAN Alex   | Incomplete - Blocked                   | Right Foot | Ball Progression |
| 54   | 11 SMITH Sophia  | Off Target                             | Right Foot | Loose Ball       |
| 56   | 13 MORGAN Alex   | Off Target                             | Head       | Freekick         |
| 59   | 6 WILLIAMS Lynn  | Off Target                             | Head       | Freekick         |
| 83   | 13 MORGAN Alex   | On Target - Saved                      | Right Foot | Ball Progression |
| 90   | 13 MORGAN Alex   | Off Target                             | Left Foot  | Pass             |
| 95   | 15 RAPINOE Megan | Incomplete - Player On Ball Error      | Right Foot | Other            |