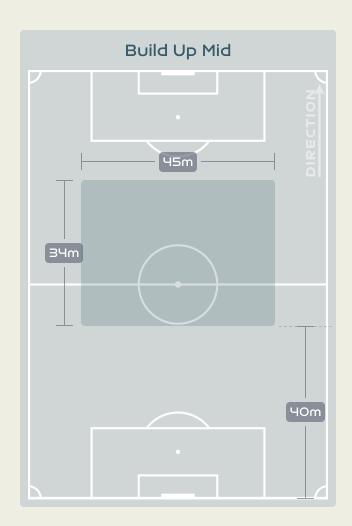

## In Possession Line Height & Team Length

## In Possession Line Height & Team Length

Attempted Line Breaks 6
Inside Shape 5
Outside Shape 1

Attempted Line Breaks

149

Attempted Line Breaks 32
Inside Shape 20
Outside Shape 12

Attempted Line Breaks 7
Inside Shape 6
Outside Shape 1