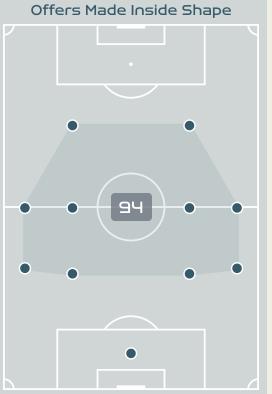

## Offering to Receive

| #  | Player           | Offers<br>Made | Offers<br>Received | % Made &<br>Received |
|----|------------------|----------------|--------------------|----------------------|
| 1  | INES PEREIRA     | 2              | 1                  | 50%                  |
| 2  | CATARINA AMADO   | 23             | 4                  | 17.4%                |
| 8  | ANDREIA NORTON   | 42             | 12                 | 28.6%                |
| 9  | ANA BORGES       | 2              | 1                  | 50%                  |
| 10 | JESSICA SILVA    | 43             | 12                 | 27.9%                |
| 11 | TATIANA PINTO    | 36             | 10                 | 27.8%                |
| 14 | DOLORES SILVA    | 25             | 8                  | 32%                  |
| 15 | CAROLE COSTA     | 4              | 2                  | 50%                  |
| 16 | DIANA SILVA      | 35             | 10                 | 28.6%                |
| 19 | DIANA GOMES      | 7              | 5                  | 71.4%                |
| 20 | KIKA NAZARETH    | 29             | 11                 | 37.9%                |
| 5  | JOANA MARCHAO    | 2              | 1                  | 50%                  |
| 6  | ANDREIA JACINTO  | 10             | 3                  | 30%                  |
| 21 | ANA CAPETA       | 2              | 1                  | 50%                  |
| 23 | TELMA ENCARNACAO | 6              | 2                  | 33.3%                |

### In Possession - Offers & Receptions

|                     |              | Offer movement types |            |           |           |           |             |                 |
|---------------------|--------------|----------------------|------------|-----------|-----------|-----------|-------------|-----------------|
| # Player            | Total Offers | In Front             | In Between | Out to In | In to Out | In Behind | No Movement | Offers Received |
| 1 INES PEREIRA      | 2            |                      |            |           |           |           | 2           | 1               |
| 2 CATARINA AMADO    | 23           | 10                   |            |           |           | 2         | 11          | 4               |
| 8 ANDREIA NORTON    | 42           | 16                   | 15         |           | 4         | 2         | 5           | 12              |
| 9 ANA BORGES        | 2            | 1                    |            |           |           |           | 1           | 1               |
| 10 JESSICA SILVA    | 43           | 3                    | 6          | 1         | 1         | 16        | 16          | 12              |
| 11 TATIANA PINTO    | 36           | 10                   | 13         | 1         | 6         | 2         | 4           | 10              |
| 14 DOLORES SILVA    | 25           | 15                   | 6          |           | 1         |           | 3           | 8               |
| 15 CAROLE COSTA     | 4            | 2                    |            |           |           |           | 2           | 2               |
| 16 DIANA SILVA      | 35           | 1                    | 10         | 1         | 4         | 15        | 4           | 10              |
| 19 DIANA GOMES      | 7            | 3                    |            |           |           |           | 4           | 5               |
| 20 KIKA NAZARETH    | 29           | 6                    | 13         | 1         | 2         | 2         | 5           | 11              |
| 5 JOANA MARCHAO     | 2            | 2                    |            |           |           |           |             | 1               |
| 6 ANDREIA JACINTO   | 10           | 3                    | 3          |           | 2         |           | 2           | 3               |
| 21 ANA CAPETA       | 2            |                      |            |           |           | 2         |             | 1               |
| 23 TELMA ENCARNACAO | 6            | 1                    | 2          |           |           | 2         | 1           | 2               |