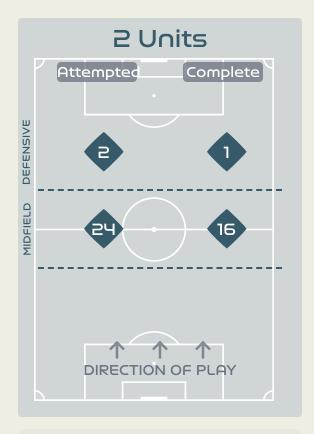

|    |                 |                             |                             |            |                   | 4 U                           | nits             |                   |                   | 3 Units          |                   | 2 L              | Inits             |         | Direction |      | D    | istribution <sup>·</sup> | Гуре                |
|----|-----------------|-----------------------------|-----------------------------|------------|-------------------|-------------------------------|------------------|-------------------|-------------------|------------------|-------------------|------------------|-------------------|---------|-----------|------|------|--------------------------|---------------------|
| #  | Player          | Line<br>Breaks<br>Attempted | Line<br>Breaks<br>Completed | Completion | Attacking<br>Line | Attacking<br>Midfield<br>Line | Midfield<br>Line | Defensive<br>Line | Attacking<br>Line | Midfield<br>Line | Defensive<br>Line | Midfield<br>Line | Defensive<br>Line | Through | Around    | Over | Pass | Cross                    | Ball<br>Progression |
| 1  | NAEHER Alyssa   | 11                          | 7                           | 63%        |                   | 2                             |                  |                   | 5                 | 3                |                   | 1                |                   |         |           | 11   | 11   |                          |                     |
| 4  | GIRMA Naomi     | 15                          | 13                          | 86%        |                   |                               |                  |                   | 7                 | 7                |                   | 1                |                   | 4       | 3         | 8    | 14   |                          | 1                   |
| 6  | WILLIAMS Lynn   | 4                           | 2                           | 50%        |                   |                               |                  |                   |                   | 3                | 1                 |                  |                   | 1       | 2         | 1    | 3    |                          | 1                   |
| 8  | ERTZ Julie      | 12                          | 9                           | 75%        |                   |                               |                  |                   | 6                 | 2                |                   | 4                |                   | 3       | 6         | 3    | 11   | 1                        |                     |
| 10 | HORAN Lindsey   | 13                          | 8                           | 61%        |                   |                               | 1                |                   | 2                 | 5                | 2                 | 1                | 2                 | 6       | 3         | 4    | 12   |                          | 1                   |
| 11 | SMITH Sophia    | 5                           | 1                           | 20%        |                   |                               |                  |                   |                   | 1                | 3                 | 1                |                   | 1       | 2         | 2    | 3    | 1                        | 1                   |
| 13 | MORGAN Alex     | 2                           |                             |            |                   |                               |                  |                   |                   |                  | 2                 |                  |                   |         |           | 2    | 2    |                          |                     |
| 16 | LAVELLE Rose    | 9                           | 4                           | 44%        |                   |                               |                  |                   |                   | 3                | 2                 | 4                |                   | 2       | 2         | 5    | 8    | 1                        |                     |
| 17 | SULLIVAN Andi   | 2                           | 2                           | 100%       |                   |                               |                  |                   | 1                 |                  |                   | 1                |                   |         | 2         |      | 2    |                          |                     |
| 19 | DUNN Crystal    | 26                          | 20                          | 76%        |                   | 2                             |                  |                   | 7                 | 9                | 1                 | 7                |                   | 4       | 12        | 10   | 26   |                          |                     |
| 23 | FOX Emily       | 14                          | 11                          | 78%        |                   |                               |                  | 1                 | 6                 | 5                | 1                 | 1                |                   | 3       | 7         | 4    | 12   |                          | 2                   |
| 5  | OHARA Kelley    | 3                           | 2                           | 66%        |                   |                               |                  | 1                 |                   | 2                |                   |                  |                   | 1       |           | 2    | 3    |                          |                     |
| 7  | THOMPSON Alyssa |                             |                             |            |                   |                               |                  |                   |                   |                  |                   |                  |                   |         |           |      |      |                          |                     |
| 14 | SONNETT Emily   |                             |                             |            |                   |                               |                  |                   |                   |                  |                   |                  |                   |         |           |      |      |                          |                     |
| 15 | RAPINOE Megan   | 12                          | 2                           | 16%        |                   |                               |                  |                   |                   | 4                | 5                 | 3                |                   | 5       | 1         | 6    | 12   |                          |                     |
| 20 | RODMAN Trinity  | 1                           |                             |            |                   |                               |                  |                   |                   | 1                |                   |                  |                   |         |           | 1    |      | 1                        |                     |