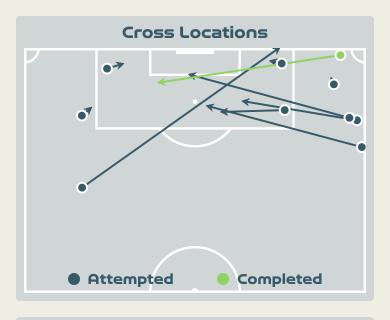

| Time | Player           | Outcome                                | Body Part  | Delivery Type    |
|------|------------------|----------------------------------------|------------|------------------|
| 2    | 13 MORGAN Alex   | Deflected Off Target - Defensive Event | Left Foot  | Cross            |
| 3    | 6 WILLIAMS Lynn  | Deflected On Target - Saved            | Head       | Corner           |
| 5    | 13 MORGAN Alex   | Off Target                             | Left Foot  | Cross            |
| 13   | 6 WILLIAMS Lynn  | On Target - Saved                      | Head       | Cross            |
| 26   | 6 WILLIAMS Lynn  | On Target - Saved                      | Left Foot  | Loose Ball       |
| 26   | 6 WILLIAMS Lynn  | Off Target                             | Right Foot | Other            |
| 46   | 6 WILLIAMS Lynn  | On Target - Saved                      | Right Foot | Pass             |
| 47   | 16 LAVELLE Rose  | Off Target                             | Left Foot  | Loose Ball       |
| 53   | 13 MORGAN Alex   | Incomplete - Blocked                   | Right Foot | Ball Progression |
| 54   | 11 SMITH Sophia  | Off Target                             | Right Foot | Loose Ball       |
| 56   | 13 MORGAN Alex   | Off Target                             | Head       | Freekick         |
| 59   | 6 WILLIAMS Lynn  | Off Target                             | Head       | Freekick         |
| 83   | 13 MORGAN Alex   | On Target - Saved                      | Right Foot | Ball Progression |
| 90   | 13 MORGAN Alex   | Off Target                             | Left Foot  | Pass             |
| 95   | 15 RAPINOE Megan | Incomplete - Player On Ball Error      | Right Foot | Other            |