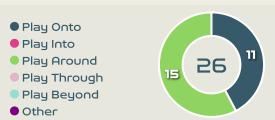

#### **Delivery Types Faced**

| Total | In Swing | Out Swing | Driven | Lofted | Cutback | Push |
|-------|----------|-----------|--------|--------|---------|------|
| 21    | 7        | 1         |        | 8      |         | 5    |