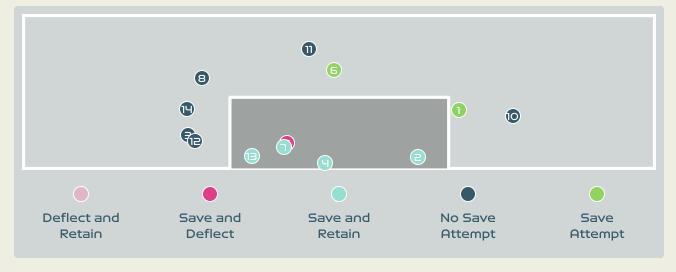

6s | A    | /g Pressure Duration    | 1.37s |
| 80    |      | Forced Turnovers        | 91    |
| 6.8s  |      | Ball Recovery Time      | 7.64s |
| 51    | Pus  | shing on into Pressing  | 82    |
| 133   |      | Pushing on              | רפו   |
| 24    | Pre  | ssing Direction Inside  | 45    |
| 81    | Pres | ssing Direction Outside | 79    |
|       |      |                         |       |

Most Direct
Pressures

TT

CATARINA AMADO

LEFT BACK

Most Direct
Pressures

16
SULLIVAN Andi
DEFENSIVE MIDFIELD CENTRE





# GOALKEEPING



## **Goalkeeping Involvement**



#### Portugal GK Involvement Timeline







#### **USA GK Involvement Timeline**





## **Goalkeeping Distribution**



















## **Goalkeeping Distribution**



















### **Goal Prevention**













| Total Attempts on Goal | Total Goal    | Save & | Deflect & | Save &  | Save    | No Save |
|------------------------|---------------|--------|-----------|---------|---------|---------|
| Faced                  | Interventions | Retain | Retain    | Deflect | Attempt | Attempt |
| 17                     | 6             | 4      | 0         | 2       | 2       | 9       |

### **Goal Prevention**













| Total Attempts on Goal | Total Goal    | Save & | Deflect & | Save &  | Save    | No Save |
|------------------------|---------------|--------|-----------|---------|---------|---------|
| Faced                  | Interventions | Retain | Retain    | Deflect | Attempt | Attempt |
| 5                      | 0             | 0      | 0         | 0       | 2       | 3       |

##