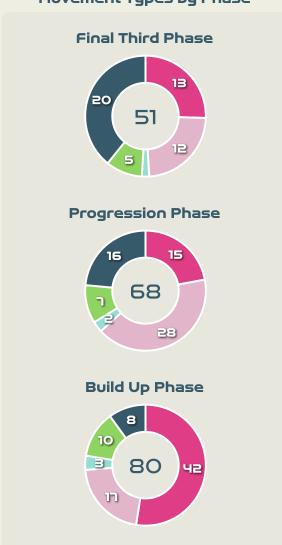

#### **Movement Types by Phase**

#### Top Ranked Players

| Туре       | Player           | Movements |
|------------|------------------|-----------|
| In Front   | 8 ANDREIA NORTON | 16        |
| In Between | 8 ANDREIA NORTON | 15        |
| Out to In  | 10 JESSICA SILVA | 1         |
| In to Out  | 11 TATIANA PINTO | 6         |
| In Behind  | 10 JESSICA SILVA | 16        |