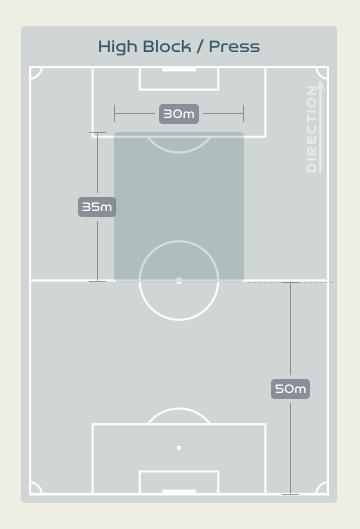

13 | MORGAN Alex     | 3                              |
| 16 | LAVELLE Rose    | 6                              |
| 17 | SULLIVAN Andi   | 11                             |
| 19 | DUNN Crystal    | 9                              |
| 23 | FOX Emily       | 7                              |
| 5  | OHARA Kelley    |                                |
| 7  | THOMPSON Alyssa |                                |
| 14 | SONNETT Emily   |                                |
| 15 | RAPINOE Megan   | 1                              |
| 20 | RODMAN Trinity  |                                |

## Forced Turnovers





#### **Possession Contests**



#### **Most Possession Regains**

SULLIVAN Andi
DEFENSIVE MIDFIELD CENTRE

# Defensive Line Height & Team Length









# Defensive Line Height & Team Length









## **Defensive Pressure**







| 157   |      | Total Pressures         | 201   |
|-------|------|-------------------------|-------|
| 50    |      | Direct Pressures        | 57    |
| 1.96s | A    | /g Pressure Duration    | 1.37s |
| 80    |      | Forced Turnovers        | 91    |
| 6.8s  |      | Ball Recovery Time      | 7.64s |
| 51    | Pus  | shing on into Pressing  | 82    |
| 133   |      | Pushing on              | רפו   |
| 24    | Pre  | ssing Direction Inside  | 45    |
| 81    | Pres | ssing Direction Outside | 79    |
|       |      |                         |       |

Most Direct
Pressures

TT

CATARINA AMADO

LEFT BACK

Most Direct
Pressures

16
SULLIVAN Andi
DEFENSIVE MIDFIELD CENTRE





# GOALKEEPING



## **Goalkeeping Involvement**



#### Portugal GK Involv