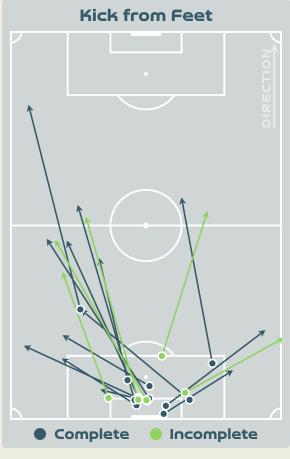

| Direct Pressures        | 57    |
| 1.96s | A    | /g Pressure Duration    | 1.37s |
| 80    |      | Forced Turnovers        | 91    |
| 6.8s  |      | Ball Recovery Time      | 7.64s |
| 51    | Pus  | shing on into Pressing  | 82    |
| 133   |      | Pushing on              | רפו   |
| 24    | Pre  | ssing Direction Inside  | 45    |
| 81    | Pres | ssing Direction Outside | 79    |
|       |      |                         |       |

Most Direct
Pressures

TT

CATARINA AMADO

LEFT BACK

Most Direct
Pressures

16
SULLIVAN Andi
DEFENSIVE MIDFIELD CENTRE





# GOALKEEPING



## **Goalkeeping Involvement**



#### Portugal GK Involvement Timeline







#### **USA GK Involvement Timeline**





## **Goalkeeping Distribution**



















## **Goalkeeping Distribution**



















### **Goal Prevention**













| Total Attempts on Goal | Total Goal    | Save & | Deflect & | Save &  | Save    | No Save |
|------------------------|---------------|--------|-----------|---------|---------|---------|
| Faced                  | Interventions | Retain | Retain    | Deflect | Attempt | Attempt |
| 17                     | 6             | 4      | 0         | 2       | 2       | 9       |

### **Goal Prevention**













| Total Attempts on Goal | Total Goal    | Save & | Deflect & | Save &  | Save    | No Save |
|------------------------|---------------|--------|-----------|---------|---------|---------|
| Faced                  | Interventions | Retain | Retain    | Deflect | Attempt | Attempt |
| 5                      | 0             | 0      |