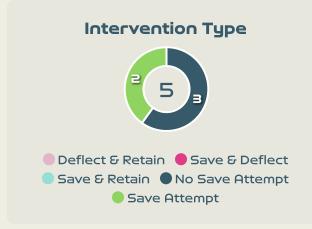

### **Goal Prevention**

| Total Attempts on Goal | Total Goal    | Save & | Deflect & | Save &  | Save    | No Save |
|------------------------|---------------|--------|-----------|---------|---------|---------|
| Faced                  | Interventions | Retain | Retain    | Deflect | Attempt | Attempt |
| 5                      | 0             | 0      | 0         | 0       | 2       | 3       |