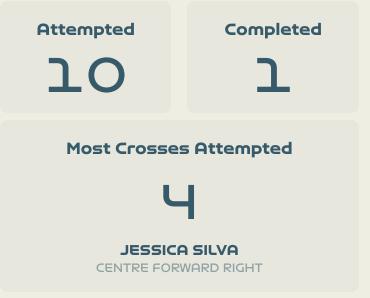

#### In Possession – Distributions

| #  | Player           | Passes<br>Attempted | Passes<br>Completed | Pass<br>Completion<br>% | Switches of<br>Play | Crosses<br>Attempted | Crosses<br>Completed | Line Breaks<br>Attempted | Line Breaks<br>Completed | Line Break<br>Completion<br>% | Ball<br>Progressions | Take Ons | Step Ins | Attempts at<br>Goal | Goals |
|----|------------------|---------------------|---------------------|-------------------------|---------------------|----------------------|----------------------|--------------------------|--------------------------|-------------------------------|----------------------|----------|----------|---------------------|-------|
| 1  | INES PEREIRA     | 34                  | 19                  | 56%                     | 0                   | 0                    | 0                    | 14                       | 1                        | 7%                            | 0                    | 0        | 0        | 0                   | 0     |
| 2  | CATARINA AMADO   | 37                  | 28                  | 76%                     |                     | 1                    |                      | 17                       | 13                       | 76%                           | 4                    | 1        | 3        |                     |       |
| 8  | ANDREIA NORTON   | 29                  | 24                  | 83%                     |                     | 2                    |                      | 11                       | 9                        | 81%                           | 1                    | 1        |          | 1                   |       |
| 9  | ANA BORGES       | 62                  | 47                  | 76%                     |                     | 1                    |                      | 23                       | 18                       | 78%                           | 3                    | 1        | 2        |                     |       |
| 10 | JESSICA SILVA    | 17                  | 10                  | 59%                     |                     | 4                    | 1                    | 5                        | 4                        | 80%                           | 5                    | 5        |          | 1                   |       |
| 11 | TATIANA PINTO    | 42                  | 34                  | 81%                     |                     | 1                    |                      | 11                       | 9                        | 81%                           | 1                    |          | 1        |                     |       |
| 14 | DOLORES SILVA    | 49                  | 38                  | 78%                     |                     | 1                    |                      | 16                       | 11                       | 68%                           |                      |          |          |                     |       |
| 15 | CAROLE COSTA     | 35                  | 28                  | 80%                     |                     | 2                    |                      | 15                       | 10                       | 66%                           |                      |          |          |                     |       |
| 16 | DIANA SILVA      | 12                  | 7                   | 58%                     |                     |                      |                      | 3                        | 3                        | 100%                          |                      |          |          |                     |       |
| 19 | DIANA GOMES      | 40                  | 23                  | 58%                     |                     |                      |                      | 20                       | 8                        | 40%                           | 1                    | 1        |          |                     |       |
| 20 | KIKA NAZARETH    | 35                  | 26                  | 74%                     |                     |                      |                      | 8                        | 3                        | 37%                           |                      |          |          | 1                   |       |
| 5  | JOANA MARCHAO    | 3                   |                     |                         |                     |                      |                      | 1                        |                          |                               |                      |          |          |                     |       |
| 6  | ANDREIA JACINTO  | 14                  | 9                   | 64%                     |                     |                      |                      | 3                        | 1                        | 33%                           |                      |          |          | 1                   |       |
| 21 | ANA CAPETA       |                     |                     |                         |                     |                      |                      |                          |                          |                               |                      |          |          | 1                   |       |
| 23 | TELMA ENCARNACAO | 6                   | 3                   | 50%                     |                     |                      |                      | 2                        | 1                        | 50%                           |                      |          |          |                     |       |