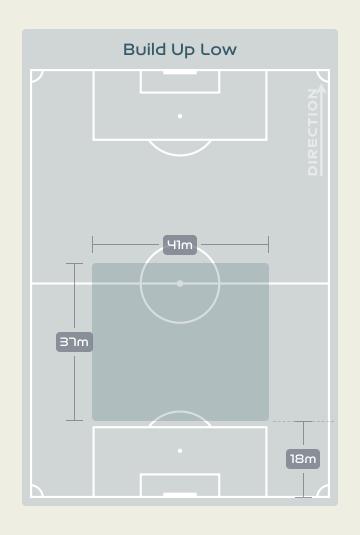

## In Possession Line Height & Team Length

## In Possession Line Height & Team Length

Attempted Line Breaks 6
Inside Shape 5
Outside Shape 1

Attempted Line Breaks

149

Attempted Line Breaks 32
Inside Shape 20
Outside Shape 12

Attempted Line Breaks 7
Inside Shape 6
Outside Shape 1

Attempted Line Breaks
129

Attempted Line Breaks 96
Inside Shape 51
Outside Shape 45

Attempted Line Breaks 26
Inside Shape 17
Outside Shape 9

|    |                  |                             |                             |                               |                   | 4 Uı                          | nits             |                   |                   | 3 Units          |                   | 2 U              | nits              |         | Direction |      | Di   | stribution <sup>·</sup> | Туре                |
|----|------------------|-----------------------------|-----------------------------|-------------------------------|-------------------|-------------------------------|------------------|-------------------|-------------------|------------------|-------------------|------------------|-------------------|---------|-----------|------|------|-------------------------|---------------------|
| #  | Player           | Line<br>Breaks<br>Attempted | Line<br>Breaks<br>Completed | Line Break<br>Completion<br>% | Attacking<br>Line | Attacking<br>Midfield<br>Line | Midfield<br>Line | Defensive<br>Line | Attacking<br>Line | Midfield<br>Line | Defensive<br>Line | Midfield<br>Line | Defensive<br>Line | Through | Around    | Over | Pass | Cross                   | Ball<br>Progression |
| 1  | INES PEREIRA     | 14                          | 1                           | 7%                            | 0                 | 0                             | 0                | 0                 | 9                 | 5                | 0                 | 0                | 0                 | 0       | 0         | 14   | 14   | 0                       | 0                   |
| 2  | CATARINA AMADO   | 17                          | 13                          | 76%                           |                   |                               |                  |                   | 9                 | 5                | 2                 | 1                |                   | 3       | 9         | 5    | 15   |                         | 2                   |
| 8  | ANDREIA NORTON   | 11                          | 9                           | 81%                           |                   |                               |                  |                   | 4                 | 1                | 1                 | 5                |                   | 3       | 4         | 4    | 11   |                         |                     |
| 9  | ANA BORGES       | 23                          | 18                          | 78%                           |                   | 1                             |                  |                   | 11                | 7                |                   | 4                |                   | 9       | 5         | 9    | 21   |                         | 2                   |
| 10 | JESSICA SILVA    | 5                           | 4                           | 80%                           |                   |                               |                  |                   |                   | 1                |                   | 2                | 2                 |         | 4         | 1    | 4    | 1                       |                     |
| 11 | TATIANA PINTO    | 11                          | 9                           | 81%                           |                   |                               |                  |                   | 1                 | 8                |                   | 2                |                   | 7       | 2         | 2    | 11   |                         |                     |
| 14 | DOLORES SILVA    | 16                          | 11                          | 68%                           |                   |                               |                  |                   | 5                 | 5                |                   | 5                | 1                 | 12      | 2         | 2    | 15   | 1                       |                     |
| 15 | CAROLE COSTA     | 15                          | 10                          | 66%                           |                   |                               |                  |                   | 7                 | 5                |                   | 3                |                   | 4       | 6         | 5    | 15   |                         |                     |
| 16 | DIANA SILVA      | 3                           | 3                           | 100%                          |                   |                               |                  |                   |                   | 1                |                   | 2                |                   | 2       | 1         |      | 3    |                         |                     |
| 19 | DIANA GOMES      | 20                          | 8                           | 40%                           |                   | 1                             | 2                |                   | 7                 | 7                |                   | 3                |                   | 2       |           | 18   | 20   |                         |                     |
| 20 | KIKA NAZARETH    | 8                           | 3                           | 37%                           |                   |                               | 1                | 1                 |                   | 3                | 2                 | 1                |                   | 6       | 1         | 1    | 8    |                         |                     |
| 5  | JOANA MARCHAO    | 1                           |                             |                               |                   |                               |                  |                   |                   | 1                |                   |                  |                   |         |           | 1    | 1    |                         |                     |
| 6  | ANDREIA JACINTO  | 3                           | 1                           | 33%                           |                   |                               |                  |                   |                   | 2                |                   | 1                |                   |         | 2         | 1    | 3    |                         |                     |
| 21 | ANA CAPETA       |                             |                             |                               |                   |                               |                  |                   |                   |                  |                   |                  |                   |         |           |      |      |                         |                     |
| 23 | TELMA ENCARNACAO | 2                           | 1                           | 50%                           |                   |                               |                  |                   |                   | 1                | 1                 |                  |                   | 1       |           | 1    | 2    |                         |                     |