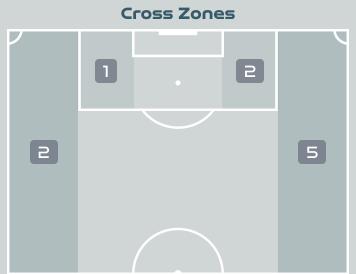

| Time | Player           | Outcome                                | Body Part  | Delivery Type    |
|------|------------------|----------------------------------------|------------|------------------|
| 2    | 13 MORGAN Alex   | Deflected Off Target - Defensive Event | Left Foot  | Cross            |
| 3    | 6 WILLIAMS Lynn  | Deflected On Target - Saved            | Head       | Corner           |
| 5    | 13 MORGAN Alex   | Off Target                             | Left Foot  | Cross            |
| 13   | 6 WILLIAMS Lynn  | On Target - Saved                      | Head       | Cross            |
| 26   | 6 WILLIAMS Lynn  | On Target - Saved                      | Left Foot  | Loose Ball       |
| 26   | 6 WILLIAMS Lynn  | Off Target                             | Right Foot | Other            |
| 46   | 6 WILLIAMS Lynn  | On Target - Saved                      | Right Foot | Pass             |
| 47   | 16 LAVELLE Rose  | Off Target                             | Left Foot  | Loose Ball       |
| 53   | 13 MORGAN Alex   | Incomplete - Blocked                   | Right Foot | Ball Progression |
| 54   | 11 SMITH Sophia  | Off Target                             | Right Foot | Loose Ball       |
| 56   | 13 MORGAN Alex   | Off Target                             | Head       | Freekick         |
| 59   | 6 WILLIAMS Lynn  | Off Target                             | Head       | Freekick         |
| 83   | 13 MORGAN Alex   | On Target - Saved                      | Right Foot | Ball Progression |
| 90   | 13 MORGAN Alex   | Off Target                             | Left Foot  | Pass             |
| 95   | 15 RAPINOE Megan | Incomplete - Player On Ball Error      | Right Foot | Other            |