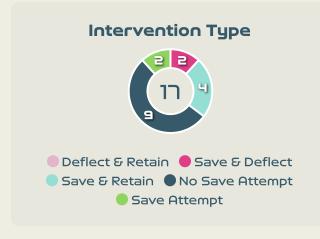

### **Goal Prevention**

| Total Attempts on Goal | Total Goal    | Save & | Deflect & | Save &  | Save    | No Save |
|------------------------|---------------|--------|-----------|---------|---------|---------|
| Faced                  | Interventions | Retain | Retain    | Deflect | Attempt | Attempt |
| 17                     | 6             | 4      | 0         | 2       | 2       | 9       |