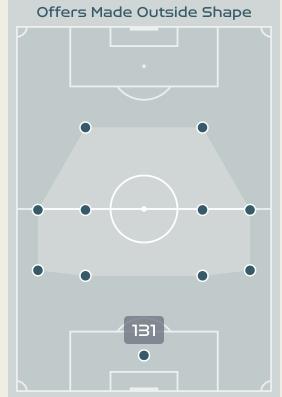

## Offering to Receive

| #  | Player           | Offers<br>Made | Offers<br>Received | % Made &<br>Received |
|----|------------------|----------------|--------------------|----------------------|
| 1  | INES PEREIRA     | 2              | 1                  | 50%                  |
| 2  | CATARINA AMADO   | 23             | 4                  | 17.4%                |
| 8  | ANDREIA NORTON   | 42             | 12                 | 28.6%                |
| 9  | ANA BORGES       | 2              | 1                  | 50%                  |
| 10 | JESSICA SILVA    | 43             | 12                 | 27.9%                |
| 11 | TATIANA PINTO    | 36             | 10                 | 27.8%                |
| 14 | DOLORES SILVA    | 25             | 8                  | 32%                  |
| 15 | CAROLE COSTA     | 4              | 2                  | 50%                  |
| 16 | DIANA SILVA      | 35             | 10                 | 28.6%                |
| 19 | DIANA GOMES      | 7              | 5                  | 71.4%                |
| 20 | KIKA NAZARETH    | 29             | 11                 | 37.9%                |
| 5  | JOANA MARCHAO    | 2              | 1                  | 50%                  |
| 6  | ANDREIA JACINTO  | 10             | 3                  | 30%                  |
| 21 | ANA CAPETA       | 2              | 1                  | 50%                  |
| 23 | TELMA ENCARNACAO | 6              | 2                  | 33.3%                |

## Offering to Receive

Most Offers 46 **HORAN Lindsey** LEFT CENTRE MIDFIELD

| #  | Player          | Offers<br>Made | Offers<br>Received | % Made &<br>Received |
|----|-----------------|----------------|--------------------|----------------------|
| 1  | NAEHER Alyssa   | 5              | 3                  | 60%                  |
| 4  | GIRMA Naomi     | 8              | 5                  | 62.5%                |
| 6  | WILLIAMS Lynn   | 24             | 5                  | 20.8%                |
| 8  | ERTZ Julie      | 3              | 2                  | 66.7%                |
| 10 | HORAN Lindsey   | 46             | 11                 | 23.9%                |
| 11 | SMITH Sophia    | 11             | 2                  | 18.2%                |
| 13 | MORGAN Alex     | 21             | 4                  | 19%                  |
| 16 | LAVELLE Rose    | 33             | 8                  | 24.2%                |
| 17 | SULLIVAN Andi   | 27             | 8                  | 29.6%                |
| 19 | DUNN Crystal    | 7              | 1                  | 14.3%                |
| 23 | FOX Emily       | 20             | 8                  | 40%                  |
| 5  | OHARA Kelley    | 0              | 0                  | 0%                   |
| 7  | THOMPSON Alyssa | 0              | 0                  | 0%                   |
| 14 | SONNETT Emily   | 0              | 0                  | 0%                   |
| 15 | RAPINOE Megan   | 3              | 1                  | 33.3%                |
| 20 | RODMAN Trinity  | 6              | 1                  | 16.7%                |