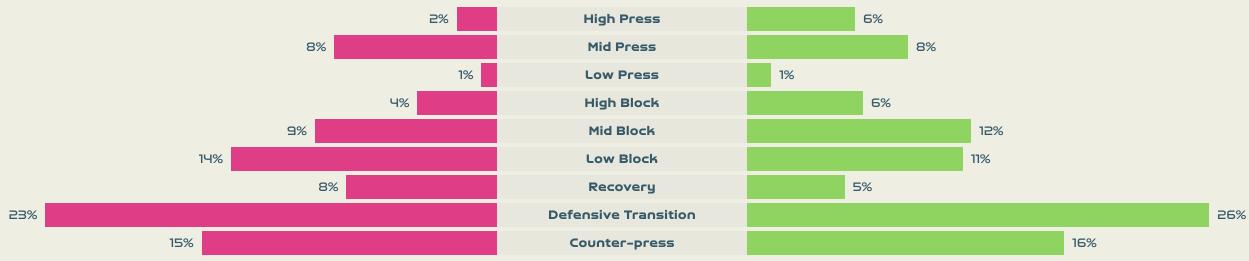

| Defe            | ensive Line Breaks        |        | 9         |
| ור ∙      | Recept          | ions in the Final Third   |        | פר        |
| 12 •      |                 | Crosses                   |        | 21        |
| 15        | В               | all Progressions          |        | 20        |
| 157 (50)  | Defensive Press | ures Applied (Direct Pres | sures) | 201 (57)  |
| 80        | F               | orced Turnovers           |        | 91        |
| 96        |                 | Second Balls              |        | 82        |
| 97.6 km → | Tota            | ll Distance Covered       |        | 102.8 km  |
| Ч.Ч km →  | Zone 4 – Low    | Speed Sprinting: 19–23kı  | m/h    | 5.6 km    |



## **Phases of Play**



#### IN POSSESSION



#### **OUT OF POSSESSION**





# IN POSSESSION



## In Possession Line Height & Team Length









## In Possession Line Height & Team Length













Attempted Line Breaks 6
Inside Shape 5
Outside Shape 1

Attempted Line Breaks

149













Attempted Line Breaks 32
Inside Shape 20
Outside Shape 12





Attempted Line Breaks 7
Inside Shape 6
Outside Shape 1

Attempted Line Breaks
129









Attempted Line Breaks 96
Inside Shape 51
Outside Shape 45



Attempted Line Breaks 26
Inside Shape 17
Outside Shape 9



|    |                  |                             |                             |                               |                   | 4 Uı                          | nits             |                   |                   | 3 Units          |                   | 2 U              | nits