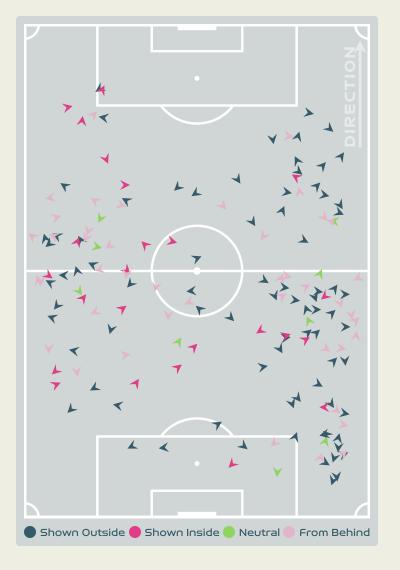

### **Movement to Receive**

#### **Movement Types by Phase**

#### Top Ranked Players

| Туре       | Player           | Movements |
|------------|------------------|-----------|
| In Front   | 8 ANDREIA NORTON | 16        |
| In Between | 8 ANDREIA NORTON | 15        |
| Out to In  | 10 JESSICA SILVA | 1         |
| In to Out  | 11 TATIANA PINTO | 6         |
| In Behind  | 10 JESSICA SILVA | 16        |