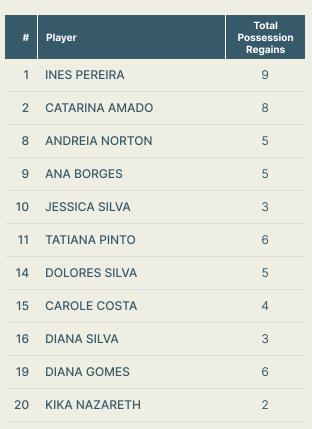

| Player           | Movements |
|------------|------------------|-----------|
| In Front   | 8 ANDREIA NORTON | 16        |
| In Between | 8 ANDREIA NORTON | 15        |
| Out to In  | 10 JESSICA SILVA | 1         |
| In to Out  | 11 TATIANA PINTO | 6         |
| In Behind  | 10 JESSICA SILVA | 16        |



#### Movement to Receive



#### **Movement Types by Phase**





#### Top Ranked Players

| Туре       | Player           | Movements |
|------------|------------------|-----------|
| In Front   | 17 SULLIVAN Andi | 13        |
| In Between | 10 HORAN Lindsey | 21        |
| Out to In  | 16 LAVELLE Rose  | 2         |
| In to Out  | 10 HORAN Lindsey | 5         |
| In Behind  | 13 MORGAN Alex   | 19        |





# OUT OF POSSESSION



### **Defensive Actions**





















2

JOANA MARCHAO

ANDREIA JACINTO

TELMA ENCARNACAO

21 ANA CAPETA







#### Possession Contests





#### **Most Possession Regains**



INES PEREIRA

GOALKEEPER

## **Defensive Actions**













#### Blocks



| #  | Player          | Total<br>Possession<br>Regains |
|----|-----------------|--------------------------------|
| 1  | NAEHER Alyssa   | 3                              |
| 4  | GIRMA Naomi     | 9                              |
| 6  | WILLIAMS Lynn   | 3                              |
| 8  | ERTZ Julie      | 3                              |
| 10 | HORAN Lindsey   | 1                              |
| 11 | SMITH Sophia    | 3                              |
| 13 | MORGAN Alex     | 3                              |
| 16 | LAVELLE Rose    | 6                              |