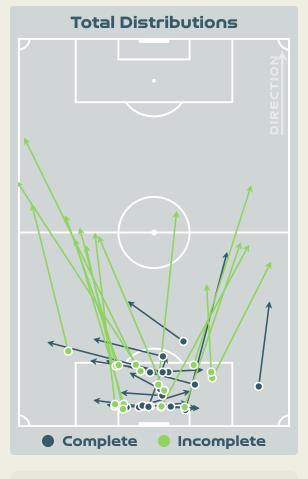

|-------------------------|-------|
| 50    |      | Direct Pressures        | 57    |
| 1.96s | A    | /g Pressure Duration    | 1.37s |
| 80    |      | Forced Turnovers        | 91    |
| 6.8s  |      | Ball Recovery Time      | 7.64s |
| 51    | Pus  | shing on into Pressing  | 82    |
| 133   |      | Pushing on              | רפו   |
| 24    | Pre  | ssing Direction Inside  | 45    |
| 81    | Pres | ssing Direction Outside | 79    |
|       |      |                         |       |

Most Direct
Pressures

TT

CATARINA AMADO

LEFT BACK

Most Direct
Pressures

16
SULLIVAN Andi
DEFENSIVE MIDFIELD CENTRE





# GOALKEEPING



## **Goalkeeping Involvement**



#### Portugal GK Involvement Timeline







#### **USA GK Involvement Timeline**





## **Goalkeeping Distribution**



















## **Goalkeeping Distribution**



















### **Goal Prevention**













| Total Attempts on Goal | Total Goal    | Save & | Deflect & | Save &  | Save    | No Save |
|------------------------|---------------|--------|-----------|---------|---------|---------|
| Faced                  | Interventions | Retain | Retain    | Deflect | Attempt | Attempt |
| 17                     | 6             | 4      | 0         | 2       | 2       | 9       |

### **Goal Prevention**













| Total Attempts on Goal | Total Goal    | Save & | Deflect & | Save &  | Save    | No Save |
|------------------------|---------------|--------|-----------|---------|---------|---------|
| Faced                  | Interventions | Retain | Retain    | Deflect | Attempt | Attempt |
| 5