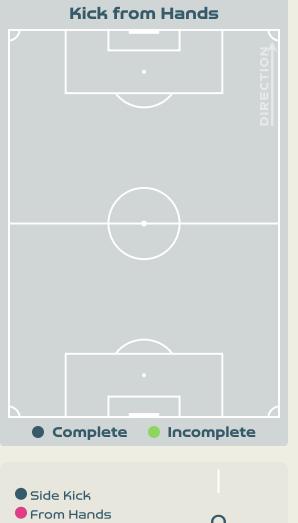

| Direct Pressures        | 57    |
| 1.96s | A    | /g Pressure Duration    | 1.37s |
| 80    |      | Forced Turnovers        | 91    |
| 6.8s  |      | Ball Recovery Time      | 7.64s |
| 51    | Pus  | shing on into Pressing  | 82    |
| 133   |      | Pushing on              | רפו   |
| 24    | Pre  | ssing Direction Inside  | 45    |
| 81    | Pres | ssing Direction Outside | 79    |
|       |      |                         |       |

Most Direct
Pressures

TT

CATARINA AMADO

LEFT BACK

Most Direct
Pressures

16
SULLIVAN Andi
DEFENSIVE MIDFIELD CENTRE





# GOALKEEPING



## **Goalkeeping Involvement**



#### Portugal GK Involvement Timeline







#### **USA GK Involvement Timeline**





## **Goalkeeping Distribution**



















## **Goalkeeping Distribution**



















### **Goal Prevention**













| Total Attempts on Goal | Total Goal    | Save & | Deflect & | Save &  | Save    | No Save |
|------------------------|---------------|--------|-----------|---------|---------|---------|
| Faced                  | Interventions | Retain | Retain    | Deflect | Attempt | Attempt |
| 17                     | 6             | 4      | 0         | 2       | 2       | 9       |

### **Goal Prevention**













| Total Attempts on Goal | Total Goal    | Save & | Deflect & | Save &  | Save    | No Save |
|------------------------|---------------|--------|-----------|---------|---------|---------|
| Faced                  | Interventions | Retain | Retain    | Deflect | Attempt | Attempt |
| 5                      | 0             | 0      | 0