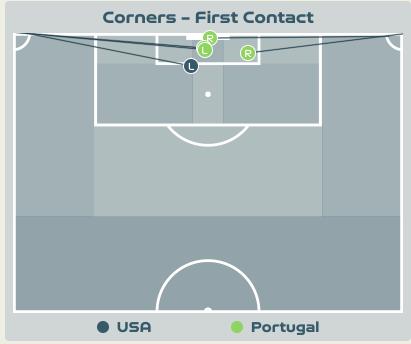

#### Set Plays - Corners

| Corners - First Con | tact |
|---------------------|------|
| · R                 |      |
| Portugal            | USA  |

| Delivery Type        | From Left<br>Side | From Right<br>Side | Total |
|----------------------|-------------------|--------------------|-------|
| Direct to Area       | 0                 | 1                  | 1     |
| Short                |                   |                    |       |
| Edge of Penalty Area |                   |                    |       |

#### Set Plays - Corners

| Delivery Type        | From Left<br>Side | From Right<br>Side | Total |
|----------------------|-------------------|--------------------|-------|
| Direct to Area       | 3                 | 3                  | 6     |
| Short                |                   |                    |       |
| Edge of Penalty Area |                   |                    |       |