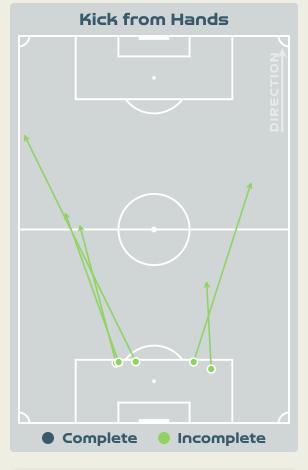

----|-------------------------|-------|
| 50    |      | Direct Pressures        | 57    |
| 1.96s | A    | /g Pressure Duration    | 1.37s |
| 80    |      | Forced Turnovers        | 91    |
| 6.8s  |      | Ball Recovery Time      | 7.64s |
| 51    | Pus  | shing on into Pressing  | 82    |
| 133   |      | Pushing on              | רפו   |
| 24    | Pre  | ssing Direction Inside  | 45    |
| 81    | Pres | ssing Direction Outside | 79    |
|       |      |                         |       |

Most Direct
Pressures

TT

CATARINA AMADO

LEFT BACK

Most Direct
Pressures

16
SULLIVAN Andi
DEFENSIVE MIDFIELD CENTRE





# GOALKEEPING



## **Goalkeeping Involvement**



#### Portugal GK Involvement Timeline







#### **USA GK Involvement Timeline**





## **Goalkeeping Distribution**



















## **Goalkeeping Distribution**



















### **Goal Prevention**













| Total Attempts on Goal | Total Goal    | Save & | Deflect & | Save &  | Save    | No Save |
|------------------------|---------------|--------|-----------|---------|---------|---------|
| Faced                  | Interventions | Retain | Retain    | Deflect | Attempt | Attempt |
| 17                     | 6             | 4      | 0         | 2       | 2       | 9       |

### **Goal Prevention**













| Total Attempts on Goal | Total Goal    | Save & | Deflect & | Save &  | Save    | No Save |
|------------------------|---------------|--------|-----------|---------|---------|---------|
| Faced                  | Interventions | Retain | Retain    | Deflect | Attempt | Attempt |
|