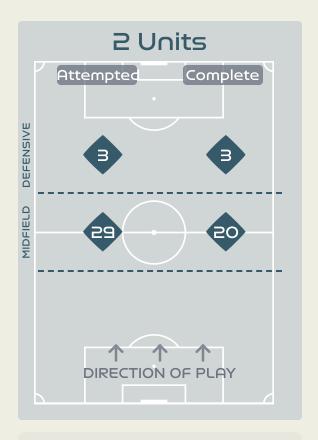

## In Possession Line Height & Team Length

Attempted Line Breaks 6
Inside Shape 5
Outside Shape 1

Attempted Line Breaks

149

Attempted Line Breaks 32
Inside Shape 20
Outside Shape 12

Attempted Line Breaks 7
Inside Shape 6
Outside Shape 1

Attempted Line Breaks
129

Attempted Line Breaks 96
Inside Shape 51
Outside Shape 45

Attempted Line Breaks 26
Inside Shape 17
Outside Shape 9

|    |                  |                             |                             |                               |                   | 4 Uı                          | nits             |                   |                   | 3 Units          |                   | 2 U              | nits              |         | Direction |      | Di   | stribution <sup>·</sup> | Туре                |
|----|------------------|-----------------------------|-----------------------------|-------------------------------|-------------------|-------------------------------|------------------|-------------------|-------------------|------------------|-------------------|------------------|-------------------|---------|-----------|------|------|-------------------------|---------------------|
| #  | Player           | Line<br>Breaks<br>Attempted | Line<br>Breaks<br>Completed | Line Break<br>Completion<br>% | Attacking<br>Line | Attacking<br>Midfield<br>Line | Midfield<br>Line | Defensive<br>Line | Attacking<br>Line | Midfield<br>Line | Defensive<br>Line | Midfield<br>Line | Defensive<br>Line | Through | Around    | Over | Pass | Cross                   | Ball<br>Progression |
| 1  | INES PEREIRA     | 14                          | 1                           | 7%                            | 0                 | 0                             | 0                | 0                 | 9                 | 5                | 0                 | 0                | 0                 | 0       | 0         | 14   | 14   | 0                       | 0                   |
| 2  | CATARINA AMADO   | 17                          | 13                          | 76%                           |                   |                               |                  |                   | 9                 | 5                | 2                 | 1                |                   | 3       | 9         | 5    | 15   |                         | 2                   |
| 8  | ANDREIA NORTON   | 11                          | 9                           | 81%                           |                   |                               |                  |                   | 4                 | 1                | 1                 | 5                |                   | 3       | 4         | 4    | 11   |                         |                     |
| 9  | ANA BORGES       | 23                          | 18                          | 78%                           |                   | 1                             |                  |                   | 11                | 7                |                   | 4                |                   | 9       | 5         | 9    | 21   |                         | 2                   |
| 10 | JESSICA SILVA    | 5                           | 4                           | 80%                           |                   |                               |                  |                   |                   | 1                |                   | 2                | 2                 |         | 4         | 1    | 4    | 1                       |                     |
| 11 | TATIANA PINTO    | 11                          | 9                           | 81%                           |                   |                               |                  |                   | 1                 | 8                |                   | 2                |                   | 7       | 2         | 2    | 11   |                         |                     |
| 14 | DOLORES SILVA    | 16                          | 11                          | 68%                           |                   |                               |                  |                   | 5                 | 5                |                   | 5                | 1                 | 12      | 2         | 2    | 15   | 1                       |                     |
| 15 | CAROLE COSTA     | 15                          | 10                          | 66%                           |                   |                               |                  |                   | 7                 | 5                |                   | 3                |                   | 4       | 6         | 5    | 15   |                         |                     |
| 16 | DIANA SILVA      | 3                           | 3                           | 100%                          |                   |                               |                  |                   |                   | 1                |                   | 2                |                   | 2       | 1         |      | 3    |                         |                     |
| 19 | DIANA GOMES      | 20                          | 8                           | 40%                           |                   | 1                             | 2                |                   | 7                 | 7                |                   | 3                |                   | 2       |           | 18   | 20   |                         |                     |
| 20 | KIKA NAZARETH    | 8                           | 3                           | 37%                           |                   |                               | 1                | 1                 |                   | 3                | 2                 | 1                |                   | 6       | 1         | 1    | 8    |                         |                     |
| 5  | JOANA MARCHAO    | 1                           |                             |                               |                   |                               |                  |                   |                   | 1                |                   |                  |                   |         |           | 1    | 1    |                         |                     |
| 6  | ANDREIA JACINTO  | 3                           | 1                           | 33%                           |                   |                               |                  |                   |                   | 2                |                   | 1                |                   |         | 2         | 1    | 3    |                         |                     |
| 21 | ANA CAPETA       |                             |                             |                               |                   |                               |                  |                   |                   |                  |                   |                  |                   |         |           |      |      |                         |                     |
| 23 | TELMA ENCARNACAO | 2                           | 1                           | 50%                           |                   |                               |                  |                   |                   | 1                | 1                 |                  |                   | 1       |           | 1    | 2    |                         |                     |