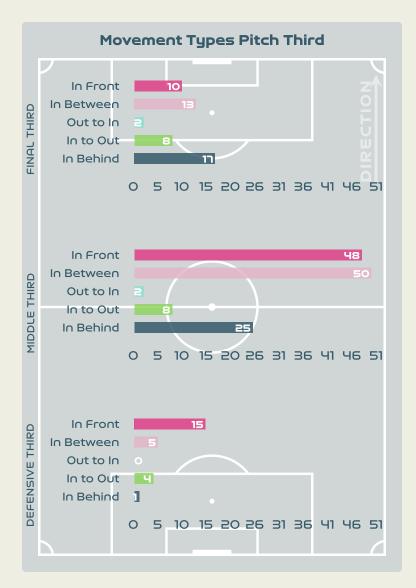

### **Movement to Receive**

#### **Movement Types by Phase**

#### Top Ranked Players

| Туре       | Player           | Movements |
|------------|------------------|-----------|
| In Front   | 8 ANDREIA NORTON | 16        |
| In Between | 8 ANDREIA NORTON | 15        |
| Out to In  | 10 JESSICA SILVA | 1         |
| In to Out  | 11 TATIANA PINTO | 6         |
| In Behind  | 10 JESSICA SILVA | 16        |