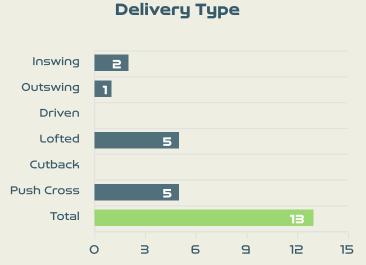

## Crosses (Open Play)

| #  | Player           | Incluing | Outswing | Drivon | Lofted | Cuthook | Push  | Total     |
|----|------------------|----------|----------|--------|--------|---------|-------|-----------|
| #  | Player           | inswing  | Outswing | Driven | Lortea | Cutback | Cross | Attempted |
| 1  | INES PEREIRA     |          |          |        |        |         |       |           |
| 2  | CATARINA AMADO   |          |          |        | 1      |         |       | 1         |
| 8  | ANDREIA NORTON   |          | 1        |        |        |         |       | 1         |
| 9  | ANA BORGES       |          | 1        |        |        |         |       | 1         |
| 10 | JESSICA SILVA    | 1        |          |        | 3      |         |       | 4         |
| 11 | TATIANA PINTO    |          |          |        |        |         | 1     | 1         |
| 14 | DOLORES SILVA    |          |          |        |        |         |       |           |
| 15 | CAROLE COSTA     |          |          |        | 1      |         | 1     | 2         |
| 16 | DIANA SILVA      |          |          |        |        |         |       |           |
| 19 | DIANA GOMES      |          |          |        |        |         |       |           |
| 20 | KIKA NAZARETH    |          |          |        |        |         |       |           |
| 5  | JOANA MARCHAO    |          |          |        |        |         |       |           |
| 6  | ANDREIA JACINTO  |          |          |        |        |         |       |           |
| 21 | ANA CAPETA       |          |          |        |        |         |       |           |
| 23 | TELMA ENCARNACAO |          |          |        |        |         |       |           |