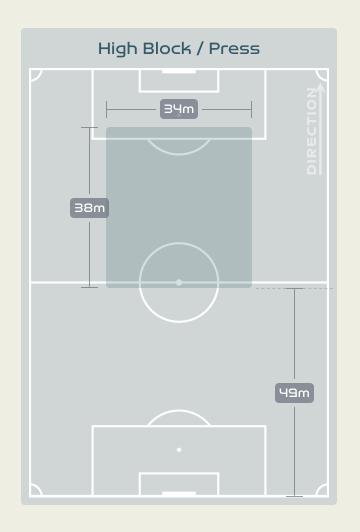

Sophia    | 3                              |
| 13 | MORGAN Alex     | 3                              |
| 16 | LAVELLE Rose    | 6                              |
| 17 | SULLIVAN Andi   | 11                             |
| 19 | DUNN Crystal    | 9                              |
| 23 | FOX Emily       | 7                              |
| 5  | OHARA Kelley    |                                |
| 7  | THOMPSON Alyssa |                                |
| 14 | SONNETT Emily   |                                |
| 15 | RAPINOE Megan   | 1                              |
| 20 | RODMAN Trinity  |                                |

## Forced Turnovers





#### **Possession Contests**



#### **Most Possession Regains**

SULLIVAN Andi
DEFENSIVE MIDFIELD CENTRE

# Defensive Line Height & Team Length









# Defensive Line Height & Team Length









## **Defensive Pressure**







| 157   |      | Total Pressures         | 201   |
|-------|------|-------------------------|-------|
| 50    |      | Direct Pressures        | 57    |
| 1.96s | A    | /g Pressure Duration    | 1.37s |
| 80    |      | Forced Turnovers        | 91    |
| 6.8s  |      | Ball Recovery Time      | 7.64s |
| 51    | Pus  | shing on into Pressing  | 82    |
| 133   |      | Pushing on              | רפו   |
| 24    | Pre  | ssing Direction Inside  | 45    |
| 81    | Pres | ssing Direction Outside | 79    |
|       |      |                         |       |

Most Direct
Pressures

TT

CATARINA AMADO

LEFT BACK

Most Direct
Pressures

16
SULLIVAN Andi
DEFENSIVE MIDFIELD CENTRE





# GOALKEEPING



## **Goalk