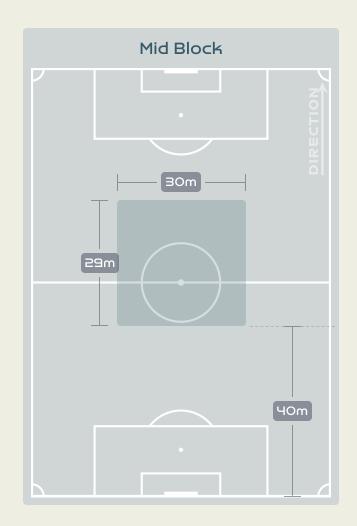

## In Possession Line Height & Team Length

## In Possession Line Height & Team Length

Attempted Line Breaks 6
Inside Shape 5
Outside Shape 1

Attempted Line Breaks

149

Attempted Line Breaks 32
Inside Shape 20
Outside Shape 12

Attempted Line Breaks 7
Inside Shape 6
Outside Shape 1