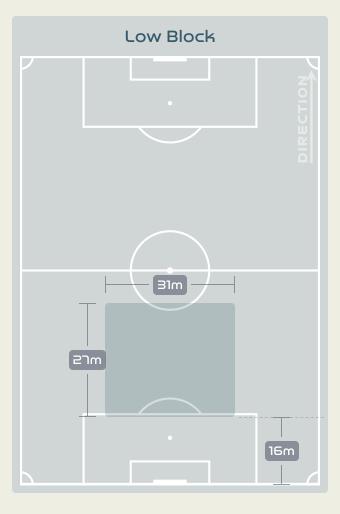

| MORGAN Alex     | 3                              |
| 16 | LAVELLE Rose    | 6                              |
| 17 | SULLIVAN Andi   | 11                             |
| 19 | DUNN Crystal    | 9                              |
| 23 | FOX Emily       | 7                              |
| 5  | OHARA Kelley    |                                |
| 7  | THOMPSON Alyssa |                                |
| 14 | SONNETT Emily   |                                |
| 15 | RAPINOE Megan   | 1                              |
| 20 | RODMAN Trinity  |                                |

## Forced Turnovers





#### **Possession Contests**



#### **Most Possession Regains**

SULLIVAN Andi
DEFENSIVE MIDFIELD CENTRE

# Defensive Line Height & Team Length









# Defensive Line Height & Team Length









## **Defensive Pressure**







| 157   |      | Total Pressures         | 201   |
|-------|------|-------------------------|-------|
| 50    |      | Direct Pressures        | 57    |
| 1.96s | A    | /g Pressure Duration    | 1.37s |
| 80    |      | Forced Turnovers        | 91    |
| 6.8s  |      | Ball Recovery Time      | 7.64s |
| 51    | Pus  | shing on into Pressing  | 82    |
| 133   |      | Pushing on              | רפו   |
| 24    | Pre  | ssing Direction Inside  | 45    |
| 81    | Pres | ssing Direction Outside | 79    |
|       |      |                         |       |

Most Direct
Pressures

TT

CATARINA AMADO

LEFT BACK

Most Direct
Pressures

16
SULLIVAN Andi
DEFENSIVE MIDFIELD CENTRE





# GOALKEEPING



## **Goalkeeping Involvement**



#### Portugal GK Involvemen