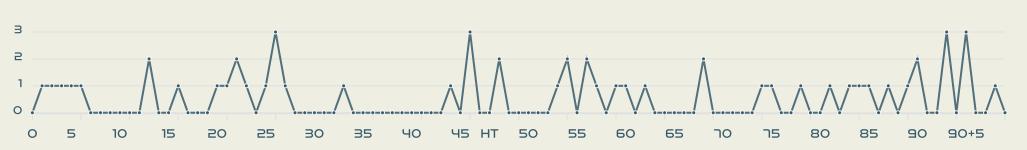

sive Pressure**







| 157   |      | Total Pressures         | 201   |
|-------|------|-------------------------|-------|
| 50    |      | Direct Pressures        | 57    |
| 1.96s | A    | /g Pressure Duration    | 1.37s |
| 80    |      | Forced Turnovers        | 91    |
| 6.8s  |      | Ball Recovery Time      | 7.64s |
| 51    | Pus  | shing on into Pressing  | 82    |
| 133   |      | Pushing on              | רפו   |
| 24    | Pre  | ssing Direction Inside  | 45    |
| 81    | Pres | ssing Direction Outside | 79    |
|       |      |                         |       |

Most Direct
Pressures

TT

CATARINA AMADO

LEFT BACK

Most Direct
Pressures

16
SULLIVAN Andi
DEFENSIVE MIDFIELD CENTRE





# GOALKEEPING



## **Goalkeeping Involvement**



#### Portugal GK Involvement Timeline







#### **USA GK Involvement Timeline**





## **Goalkeeping Distribution**



















## **Goalkeeping Distribution**



















### **Goal Prevention**













| Total Attempts on Goal | Total Goal    | Save & | Deflect & | Save &  | Save    | No Save |
|------------------------|---------------|--------|-----------|---------|---------|---------|
| Faced                  | Interventions | Retain | Retain    | Deflect | Attempt | Attempt |
| 17                     | 6             | 4      | 0         | 2       | 2       | 9       |

### **Goal Prevention**













| Total Attempts on Goal | Total Goal    | Save & | Deflect & | Save &  | Save    | No Save |
|------------------------|---------------|--------|-----------|---------|---------|---------|
| Faced