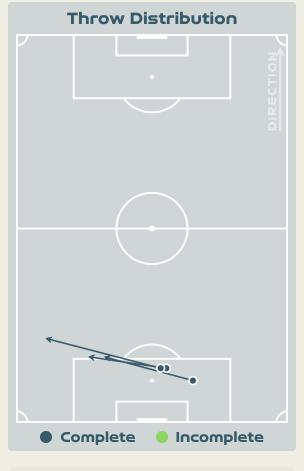

--|-------------------------|-------|
| 50    |      | Direct Pressures        | 57    |
| 1.96s | A    | /g Pressure Duration    | 1.37s |
| 80    |      | Forced Turnovers        | 91    |
| 6.8s  |      | Ball Recovery Time      | 7.64s |
| 51    | Pus  | shing on into Pressing  | 82    |
| 133   |      | Pushing on              | רפו   |
| 24    | Pre  | ssing Direction Inside  | 45    |
| 81    | Pres | ssing Direction Outside | 79    |
|       |      |                         |       |

Most Direct
Pressures

TT

CATARINA AMADO

LEFT BACK

Most Direct
Pressures

16
SULLIVAN Andi
DEFENSIVE MIDFIELD CENTRE





# GOALKEEPING



## **Goalkeeping Involvement**



#### Portugal GK Involvement Timeline







#### **USA GK Involvement Timeline**





## **Goalkeeping Distribution**



















## **Goalkeeping Distribution**



















### **Goal Prevention**













| Total Attempts on Goal | Total Goal    | Save & | Deflect & | Save &  | Save    | No Save |
|------------------------|---------------|--------|-----------|---------|---------|---------|
| Faced                  | Interventions | Retain | Retain    | Deflect | Attempt | Attempt |
| 17                     | 6             | 4      | 0         | 2       | 2       | 9       |

### **Goal Prevention**













| Total Attempts on Goal | Total Goal    | Save & | Deflect & | Save &  | Save    | No Save |
|------------------------|---------------|--------|-----------|---------|---------|---------|
| Faced                  | Interventions | Retain | Retain    | Deflect | Attempt | Attempt |
| 5