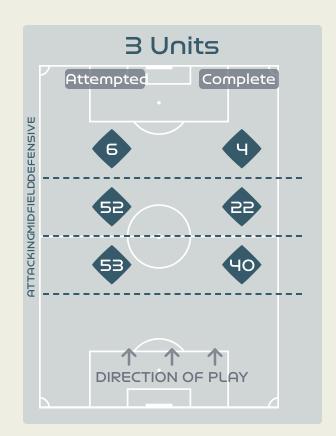

Attempted Line Breaks
129

Attempted Line Breaks 96
Inside Shape 51
Outside Shape 45

Attempted Line Breaks 26
Inside Shape 17
Outside Shape 9

|    |                  |                             |                             |                               |                   | 4 Uı                          | nits             |                   |                   | 3 Units          |                   | 2 U              | nits              |         | Direction |      | Di   | stribution <sup>·</sup> | Туре                |
|----|------------------|-----------------------------|-----------------------------|-------------------------------|-------------------|-------------------------------|------------------|-------------------|-------------------|------------------|-------------------|------------------|-------------------|---------|-----------|------|------|-------------------------|---------------------|
| #  | Player           | Line<br>Breaks<br>Attempted | Line<br>Breaks<br>Completed | Line Break<br>Completion<br>% | Attacking<br>Line | Attacking<br>Midfield<br>Line | Midfield<br>Line | Defensive<br>Line | Attacking<br>Line | Midfield<br>Line | Defensive<br>Line | Midfield<br>Line | Defensive<br>Line | Through | Around    | Over | Pass | Cross                   | Ball<br>Progression |
| 1  | INES PEREIRA     | 14                          | 1                           | 7%                            | 0                 | 0                             | 0                | 0                 | 9                 | 5                | 0                 | 0                | 0                 | 0       | 0         | 14   | 14   | 0                       | 0                   |
| 2  | CATARINA AMADO   | 17                          | 13                          | 76%                           |                   |                               |                  |                   | 9                 | 5                | 2                 | 1                |                   | 3       | 9         | 5    | 15   |                         | 2                   |
| 8  | ANDREIA NORTON   | 11                          | 9                           | 81%                           |                   |                               |                  |                   | 4                 | 1                | 1                 | 5                |                   | 3       | 4         | 4    | 11   |                         |                     |
| 9  | ANA BORGES       | 23                          | 18                          | 78%                           |                   | 1                             |                  |                   | 11                | 7                |                   | 4                |                   | 9       | 5         | 9    | 21   |                         | 2                   |
| 10 | JESSICA SILVA    | 5                           | 4                           | 80%                           |                   |                               |                  |                   |                   | 1                |                   | 2                | 2                 |         | 4         | 1    | 4    | 1                       |                     |
| 11 | TATIANA PINTO    | 11                          | 9                           | 81%                           |                   |                               |                  |                   | 1                 | 8                |                   | 2                |                   | 7       | 2         | 2    | 11   |                         |                     |
| 14 | DOLORES SILVA    | 16                          | 11                          | 68%                           |                   |                               |                  |                   | 5                 | 5                |                   | 5                | 1                 | 12      | 2         | 2    | 15   | 1                       |                     |
| 15 | CAROLE COSTA     | 15                          | 10                          | 66%                           |                   |                               |                  |                   | 7                 | 5                |                   | 3                |                   | 4       | 6         | 5    | 15   |                         |                     |
| 16 | DIANA SILVA      | 3                           | 3                           | 100%                          |                   |                               |                  |                   |                   | 1                |                   | 2                |                   | 2       | 1         |      | 3    |                         |                     |
| 19 | DIANA GOMES      | 20                          | 8                           | 40%                           |                   | 1                             | 2                |                   | 7                 | 7                |                   | 3                |                   | 2       |           | 18   | 20   |                         |                     |
| 20 | KIKA NAZARETH    | 8                           | 3                           | 37%                           |                   |                               | 1                | 1                 |                   | 3                | 2                 | 1                |                   | 6       | 1         | 1    | 8    |                         |                     |
| 5  | JOANA MARCHAO    | 1                           |                             |                               |                   |                               |                  |                   |                   | 1                |                   |                  |                   |         |           | 1    | 1    |                         |                     |
| 6  | ANDREIA JACINTO  | 3                           | 1                           | 33%                           |                   |                               |                  |                   |                   | 2                |                   | 1                |                   |         | 2         | 1    | 3    |                         |                     |
| 21 | ANA CAPETA       |                             |                             |                               |                   |                               |                  |                   |                   |                  |                   |                  |                   |         |           |      |      |                         |                     |
| 23 | TELMA ENCARNACAO | 2                           | 1                           | 50%                           |                   |                               |                  |                   |                   | 1                | 1                 |                  |                   | 1       |           | 1    | 2    |                         |                     |