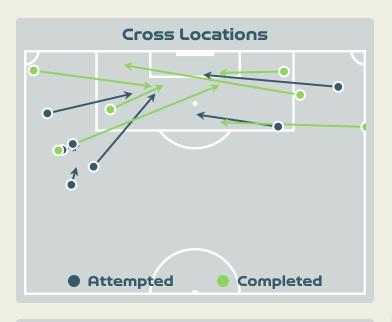

## Crosses (Open Play)

| #  | Player           | Incluing | Outswing | Drivon | Lofted | Cuthook | Push  | Total     |
|----|------------------|----------|----------|--------|--------|---------|-------|-----------|
| #  | Player           | inswing  | Outswing | Driven | Lortea | Cutback | Cross | Attempted |
| 1  | INES PEREIRA     |          |          |        |        |         |       |           |
| 2  | CATARINA AMADO   |          |          |        | 1      |         |       | 1         |
| 8  | ANDREIA NORTON   |          | 1        |        |        |         |       | 1         |
| 9  | ANA BORGES       |          | 1        |        |        |         |       | 1         |
| 10 | JESSICA SILVA    | 1        |          |        | 3      |         |       | 4         |
| 11 | TATIANA PINTO    |          |          |        |        |         | 1     | 1         |
| 14 | DOLORES SILVA    |          |          |        |        |         |       |           |
| 15 | CAROLE COSTA     |          |          |        | 1      |         | 1     | 2         |
| 16 | DIANA SILVA      |          |          |        |        |         |       |           |
| 19 | DIANA GOMES      |          |          |        |        |         |       |           |
| 20 | KIKA NAZARETH    |          |          |        |        |         |       |           |
| 5  | JOANA MARCHAO    |          |          |        |        |         |       |           |
| 6  | ANDREIA JACINTO  |          |          |        |        |         |       |           |
| 21 | ANA CAPETA       |          |          |        |        |         |       |           |
| 23 | TELMA ENCARNACAO |          |          |        |        |         |       |           |