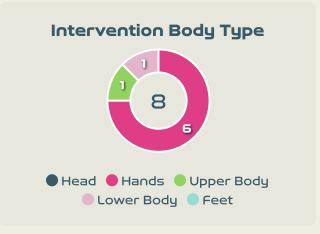

## **Aerial Control**

#### **Delivery Types Faced**

| Total | In Swing | Out Swing | Driven | Lofted | Cutback | Push |
|-------|----------|-----------|--------|--------|---------|------|
| 21    | 7        | 1         |        | 8      |         | 5    |