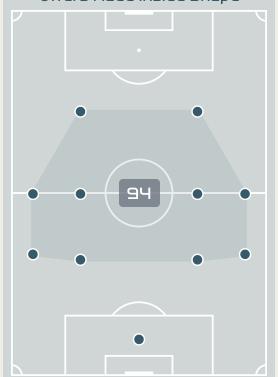

## In Possession Line Height & Team Length

Attempted Line Breaks 6
Inside Shape 5
Outside Shape 1

Attempted Line Breaks

149

Attempted Line Breaks 32
Inside Shape 20
Outside Shape 12

Attempted Line Breaks 7
Inside Shape 6
Outside Shape 1

Attempted Line Breaks
129

Attempted Line Breaks 96
Inside Shape 51
Outside Shape 45

Attempted Line Breaks 26
Inside Shape 17
Outside Shape 9

|    |                  |                             |                             |                               |                   | 4 Uı                          | nits             |                   |                   | 3 Units          |                   | 2 U              | nits              |         | Direction |      | Di   | stribution <sup>·</sup> | Туре                |
|----|------------------|-----------------------------|-----------------------------|-------------------------------|-------------------|-------------------------------|------------------|-------------------|-------------------|------------------|-------------------|------------------|-------------------|---------|-----------|------|------|-------------------------|---------------------|
| #  | Player           | Line<br>Breaks<br>Attempted | Line<br>Breaks<br>Completed | Line Break<br>Completion<br>% | Attacking<br>Line | Attacking<br>Midfield<br>Line | Midfield<br>Line | Defensive<br>Line | Attacking<br>Line | Midfield<br>Line | Defensive<br>Line | Midfield<br>Line | Defensive<br>Line | Through | Around    | Over | Pass | Cross                   | Ball<br>Progression |
| 1  | INES PEREIRA     | 14                          | 1                           | 7%                            | 0                 | 0                             | 0                | 0                 | 9                 | 5                | 0                 | 0                | 0                 | 0       | 0         | 14   | 14   | 0                       | 0                   |
| 2  | CATARINA AMADO   | 17                          | 13                          | 76%                           |                   |                               |                  |                   | 9                 | 5                | 2                 | 1                |                   | 3       | 9         | 5    | 15   |                         | 2                   |
| 8  | ANDREIA NORTON   | 11                          | 9                           | 81%                           |                   |                               |                  |                   | 4                 | 1                | 1                 | 5                |                   | 3       | 4         | 4    | 11   |                         |                     |
| 9  | ANA BORGES       | 23                          | 18                          | 78%                           |                   | 1                             |                  |                   | 11                | 7                |                   | 4                |                   | 9       | 5         | 9    | 21   |                         | 2                   |
| 10 | JESSICA SILVA    | 5                           | 4                           | 80%                           |                   |                               |                  |                   |                   | 1                |                   | 2                | 2                 |         | 4         | 1    | 4    | 1                       |                     |
| 11 | TATIANA PINTO    | 11                          | 9                           | 81%                           |                   |                               |                  |                   | 1                 | 8                |                   | 2                |                   | 7       | 2         | 2    | 11   |                         |                     |
| 14 | DOLORES SILVA    | 16                          | 11                          | 68%                           |                   |                               |                  |                   | 5                 | 5                |                   | 5                | 1                 | 12      | 2         | 2    | 15   | 1                       |                     |
| 15 | CAROLE COSTA     | 15                          | 10                          | 66%                           |                   |                               |                  |                   | 7                 | 5                |                   | 3                |                   | 4       | 6         | 5    | 15   |                         |                     |
| 16 | DIANA SILVA      | 3                           | 3                           | 100%                          |                   |                               |                  |                   |                   | 1                |                   | 2                |                   | 2       | 1         |      | 3    |                         |                     |
| 19 | DIANA GOMES      | 20                          | 8                           | 40%                           |                   | 1                             | 2                |                   | 7                 | 7                |                   | 3                |                   | 2       |           | 18   | 20   |                         |                     |
| 20 | KIKA NAZARETH    | 8                           | 3                           | 37%                           |                   |                               | 1                | 1                 |                   | 3                | 2                 | 1                |                   | 6       | 1         | 1    | 8    |                         |                     |
| 5  | JOANA MARCHAO    | 1                           |                             |                               |                   |                               |                  |                   |                   | 1                |                   |                  |                   |         |           | 1    | 1    |                         |                     |
| 6  | ANDREIA JACINTO  | 3                           | 1                           | 33%                           |                   |                               |                  |                   |                   | 2                |                   | 1                |                   |         | 2         | 1    | 3    |                         |                     |
| 21 | ANA CAPETA       |                             |                             |                               |                   |                               |                  |                   |                   |                  |                   |                  |                   |         |           |      |      |                         |                     |
| 23 | TELMA ENCARNACAO | 2                           | 1                           | 50%                           |                   |                               |                  |                   |                   | 1                | 1                 |                  |                   | 1       |           | 1    | 2    |                         |                     |