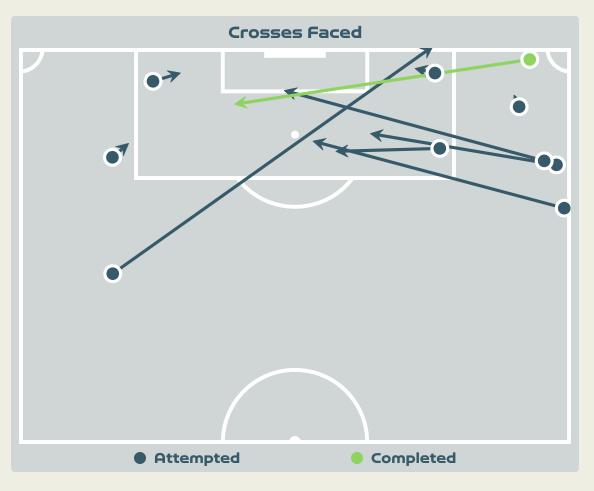

#### **Delivery Types Faced**

| Total | In Swing | Out Swing | Driven | Lofted | Cutback | Push |
|-------|----------|-----------|--------|--------|---------|------|
| 12    | 1        | 3         |        | 6      |         | 2    |