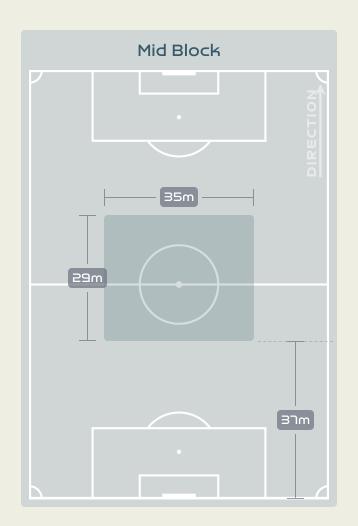

| Movements |
|------------|---------------------|-----------|
| In Front   | 12 KUHL Kathrine    | 30        |
| In Between | 12 KUHL Kathrine    | 40        |
| Out to In  | 10 HARDER Pernille  | 4         |
| In to Out  | 10 HARDER Pernille  | 4         |
| In Behind  | 9 VANGSGAARD Amalie | 31        |





# OUT OF POSSESSION



• • • • • • • • • • • • • • •

#### **Defensive Actions**

















**Possession Contests** 

52

Physical Duels

Aerial Duels

Duels



**BORGELLA Roselord** 



Forced Turnovers





#### **Most Possession Regains**

16
THEUS Kerly
GOALKEEPER

#### **Defensive Actions**



















**GEJL Mille** 





**Possession Contests** 



#### **Most Possession Regains**

**SEVECKE Rikke** RIGHT CENTRE BACK

# Defensive Line Height & Team Length









# Defensive Line Height & Team Length









## **Defensive Pressure**



# Haiti





| 229   | Total Pressures            | ורו   |
|-------|----------------------------|-------|
| 55    | Direct Pressures           | 53    |
| 1.72s | Avg Pressure Duration      | 1.39s |
| 82    | Forced Turnovers           | 100   |
| 8.าาร | Ball Recovery Time         | 8.015 |
| 74    | Pushing on into Pressing   | 52    |
| 500   | Pushing on                 | 110   |
| 36    | Pressing Direction Inside  | 32    |
| 125   | Pressing Direction Outside | 86    |
|       |                            |       |

Most Direct
Pressures

12

ELOISSAINT Roseline
RIGHT MIDFIELD

Most Direct
Pressures

VANGSGAARD Amalie
CENTRE FORWARD RIGHT





# GOALKEEPING



• • • • • • • • • • • • • • •

# Goalkeepi