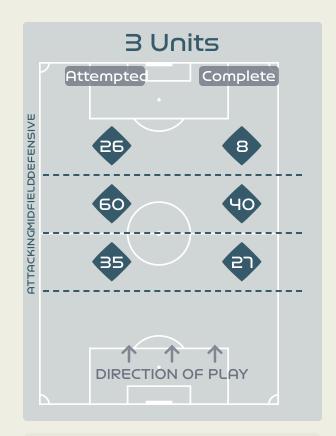

# In Possession Line Height & Team Length

Attempted Line Breaks 2
Inside Shape 2
Outside Shape 0

Attempted Line Breaks

Attempted Line Breaks 84
Inside Shape 61
Outside Shape 23

Attempted Line Breaks 33
Inside Shape 25
Outside Shape 8