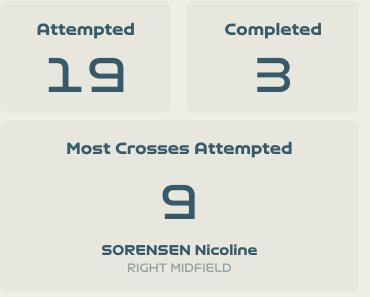

# Crosses (Open Play)

Attempted

Completed

| #  | Player              | Inswing | Outswing | Driven | Lofted | Cutback | Push<br>Cross | Total<br>Attempted |
|----|---------------------|---------|----------|--------|--------|---------|---------------|--------------------|
| 1  | THEUS Kerly         |         |          |        |        |         |               |                    |
| 2  | SURPRIS Chelsea     |         |          |        |        |         |               |                    |
| 4  | JOSEPH Tabita       |         | 1        |        |        |         |               | 1                  |
| 6  | DUMORNAY Melchie    |         | 1        |        | 1      |         |               | 2                  |
| 7  | LOUIS Batcheba      |         | 1        |        |        |         |               | 1                  |
| 9  | JEUDY Sherly        |         |          | 1      |        |         | 1             | 2                  |
| 10 | MONDESIR Nerilia    |         | 2        |        | 1      |         | 3             | 6                  |
| 11 | ELOISSAINT Roseline |         |          | 2      | 1      |         |               | 3                  |
| 13 | PETIT-FRERE Betina  |         |          |        |        |         |               |                    |
| 19 | PIERRE-LOUIS Dayana |         |          |        |        |         |               |                    |
| 20 | LOUIS Kethna        |         |          |        | 1      |         | 1             | 2                  |
| 21 | MATHURIN Ruthny     |         | 1        |        |        |         |               | 1                  |
| 22 | BORGELLA Roselord   | 1       |          |        |        |         |               | 1                  |

# Crosses (Open Play)

| #  | Player             | Inswing | Outswing | Driven | Lofted | Cutback | Push<br>Cross | Total<br>Attempted |
|----|--------------------|---------|----------|--------|--------|---------|---------------|--------------------|
| 1  | CHRISTENSEN Lene   | 0       | 0        | 0      | 0      | 0       | 0             | 0                  |
| 4  | SEVECKE Rikke      |         |          |        |        |         |               |                    |
| 5  | BOYE Simone        |         |          |        |        |         |               |                    |
| 6  | HOLMGAARD Karen    |         |          |        |        |         |               |                    |
| 9  | VANGSGAARD Amalie  |         | 2        |        | 1      |         |               | 3                  |
| 10 | HARDER Pernille    |         |          |        |        |         |               |                    |
| 11 | VEJE Katrine       |         |          |        | 2      |         |               | 2                  |
| 12 | KUHL Kathrine      |         |          |        |        |         |               |                    |
| 14 | SORENSEN Nicoline  |         |          |        | 7      |         | 2             | 9                  |
| 17 | MADSEN Rikke Marie |         |          |        |        |         | 2             | 2                  |
| 19 | THOMSEN Janni      |         |          |        | 2      |         | 1             | 3                  |
| 2  | HASBO Josefine     |         |          |        |        |         |               |                    |
| 7  | TROELSGAARD Sanne  |         |          |        |        |         |               |                    |
| 18 | GEVITZ Luna        |         |          |        |        |         |               |                    |
| 20 | BRUUN Signe        |         |          |        |        |         |               |                    |
| 21 | GEJL Mille         |         |          |        |        |         |               |                    |

#### In Possession – Distributions

| #  | Player             | Passes<br>Attempted | Passes<br>Completed | Pass<br>Completion<br>% | Switches of<br>Play | Crosses<br>Attempted | Crosses<br>Completed | Line Breaks<br>Attempted | Line Breaks<br>Completed | Line Break<br>Completion<br>% | Ball<br>Progressions | Take Ons | Step Ins | Attempts at<br>Goal | Goals |
|----|--------------------|---------------------|---------------------|-------------------------|---------------------|----------------------|----------------------|--------------------------|--------------------------|-------------------------------|----------------------|----------|----------|---------------------|-------|
| 1  | CHRISTENSEN Lene   | 33                  | 22                  | 67%                     | 0                   | 0                    | 0                    | 12                       | 5                        | 41%                           | 0                    | 0        | 0        | 0                   | 0     |
| 4  | SEVECKE Rikke      | 50                  | 41                  | 82%                     |                     |                      |                      | 17                       | 12                       | 70%                           |                      |          |          |                     |       |
| 5  | BOYE Simone        | 46                  | 39                  | 85%                     |                     |                      |                      | 17                       | 11                       | 64%                           |                      |          |          |                     |       |
| 6  | HOLMGAARD Karen    | 39                  | 33                  | 85%                     | 1                   |                      |                      | 13                       | 10                       | 76%                           |                      |          |          | 1                   |       |
| 9  | VANGSGAARD Amalie  | 26                  | 18                  | 69%                     |                     | 3                    | 1                    | 6                        | 3                        | 50%                           | 1                    | 1        |          | 2                   |       |
| 10 | HARDER Pernille    | 37                  | 24                  | 65%                     | 1                   |                      |                      | 18                       | 10                       | 55%                           | 1                    | 1        |          | 2                   | 1     |
| 11 | VEJE Katrine       | 60                  | 51                  | 85%                     |                     | 5                    |                      | 27                       | 20                       | 74%                           | 2                    |          | 2        |                     |       |
| 12 | KUHL Kathrine      | 38                  | 34                  | 89%                     | 2                   |                      |                      | 15                       | 13                       | 86%                           | 4                    |          | 4        |                     |       |
| 14 | SORENSEN Nicoline  | 18                  | 14                  | 78%                     |                     | 9                    | 2                    | 8                        | 4                        | 50%                           | 2                    | 1        | 1        |                     |       |
| 17 | MADSEN Rikke Marie | 20                  | 15                  | 75%                     |                     | 2                    |                      | 3                        | 1                        | 33%                           | 2                    | 2        |          | 1                   |       |
| 19 | THOMSEN Janni      | 47                  | 35                  | 74%                     | 1                   | 5                    |                      | 21                       | 13                       | 61%                           | 3                    | 1        | 2        |                     |       |
| 2  | HASBO Josefine     | 5                   | 5                   | 100%                    |                     |                      |                      | 2                        | 2                        | 100%                          |                      |          |          | 1                   |       |
| 7  | TROELSGAARD Sanne  | 6                   | 3                   | 50%                     |                     |                      |                      | 3                        | 1                        | 33%                           |                      |          |          | 1                   | 1     |
| 18 | GEVITZ Luna        |                     |                     |                         |                     |                      |                      |                          |                          |                               |                      |          |          |                     |       |
| 20 | BRUUN Signe        | 9                   | 6                   | 67%                     |                     |                      |                      | 4                        | 3                        | 75%                           | 1                    | 1        |          |                     |       |
| 21 | GEJL Mille         | 17                  | 14                  | 82%                     |                     |                      |                      | 4                        | 3                        | 75%                           | 1                    | 1        |          | 1                   |       |