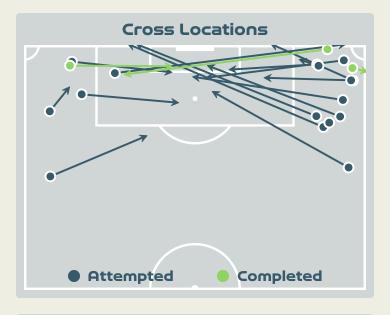

# Crosses (Open Play)

Attempted

Completed

| #  | Player              | Inswing | Outswing | Driven | Lofted | Cutback | Push<br>Cross | Total<br>Attempted |
|----|---------------------|---------|----------|--------|--------|---------|---------------|--------------------|
| 1  | THEUS Kerly         |         |          |        |        |         |               |                    |
| 2  | SURPRIS Chelsea     |         |          |        |        |         |               |                    |
| 4  | JOSEPH Tabita       |         | 1        |        |        |         |               | 1                  |
| 6  | DUMORNAY Melchie    |         | 1        |        | 1      |         |               | 2                  |
| 7  | LOUIS Batcheba      |         | 1        |        |        |         |               | 1                  |
| 9  | JEUDY Sherly        |         |          | 1      |        |         | 1             | 2                  |
| 10 | MONDESIR Nerilia    |         | 2        |        | 1      |         | 3             | 6                  |
| 11 | ELOISSAINT Roseline |         |          | 2      | 1      |         |               | 3                  |
| 13 | PETIT-FRERE Betina  |         |          |        |        |         |               |                    |
| 19 | PIERRE-LOUIS Dayana |         |          |        |        |         |               |                    |
| 20 | LOUIS Kethna        |         |          |        | 1      |         | 1             | 2                  |
| 21 | MATHURIN Ruthny     |         | 1        |        |        |         |               | 1                  |
| 22 | BORGELLA Roselord   | 1       |          |        |        |         |               | 1                  |

#### In Possession – Distributions

| #  | Player              | Passes<br>Attempted | Passes<br>Completed | Pass<br>Completion<br>% | Switches of<br>Play | Crosses<br>Attempted | Crosses<br>Completed | Line Breaks<br>Attempted | Line Breaks<br>Completed | Line Break<br>Completion<br>% | Ball<br>Progressions | Take Ons | Step Ins | Attempts at<br>Goal | Goals |
|----|---------------------|---------------------|---------------------|-------------------------|---------------------|----------------------|----------------------|--------------------------|--------------------------|-------------------------------|----------------------|----------|----------|---------------------|-------|
| 1  | THEUS Kerly         | 33                  | 18                  | 55%                     | 0                   | 0                    | 0                    | 15                       | 3                        | 20%                           | 0                    | 0        | 0        | 0                   | 0     |
| 2  | SURPRIS Chelsea     | 28                  | 14                  | 50%                     |                     |                      |                      | 17                       | 8                        | 47%                           |                      |          |          |                     |       |
| 4  | JOSEPH Tabita       | 21                  | 13                  | 62%                     |                     | 1                    | 1                    | 10                       | 4                        | 40%                           | 1                    |          | 1        | 1                   |       |
| 6  | DUMORNAY Melchie    | 28                  | 17                  | 61%                     | 1                   | 2                    |                      | 5                        | 1                        | 20%                           | 1                    | 1        |          | 2                   |       |
| 7  | LOUIS Batcheba      | 13                  | 6                   | 46%                     |                     | 1                    |                      | 9                        | 5                        | 55%                           | 3                    | 1        | 2        | 2                   |       |
| 9  | JEUDY Sherly        | 32                  | 24                  | 75%                     |                     | 5                    | 1                    | 16                       | 11                       | 68%                           | 2                    | 2        |          | 1                   |       |
| 10 | MONDESIR Nerilia    | 17                  | 13                  | 76%                     |                     | 10                   | 3                    | 4                        | 2                        | 50%                           | 3                    | 3        |          | 3                   |       |
| 11 | ELOISSAINT Roseline | 23                  | 13                  | 57%                     |                     | 3                    |                      | 8                        | 5                        | 62%                           | 2                    | 1        | 1        | 1                   |       |
| 13 | PETIT-FRERE Betina  | 14                  | 5                   | 36%                     | 1                   |                      |                      | 7                        | 3                        | 42%                           |                      |          |          |                     |       |
| 19 | PIERRE-LOUIS Dayana | 17                  | 13                  | 76%                     |                     |                      |                      | 6                        | 2                        | 33%                           |                      |          |          |                     |       |
| 20 | LOUIS Kethna        | 39                  | 22                  | 56%                     |                     | 2                    |                      | 17                       | 9                        | 52%                           | 1                    | 1        |          |                     |       |
| 21 | MATHURIN Ruthny     | 9                   | 7                   | 78%                     |                     | 2                    |                      | 5                        | 2                        | 40%                           |                      |          |          |                     |       |
| 22 | BORGELLA Roselord   | 8                   | 7                   | 88%                     |                     | 1                    |                      |                          |                          |                               |                      |          |          | 1                   |       |