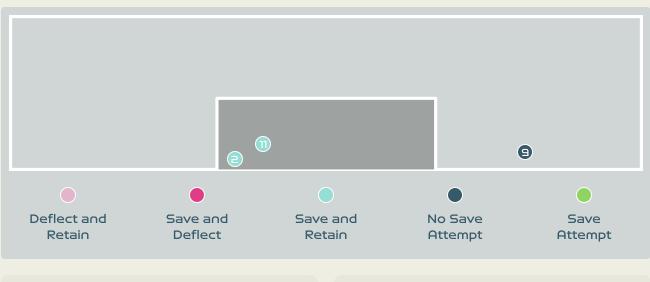

#### **Goal Prevention**

| Total Attempts on Goal | Total Goal    | Save & | Deflect & | Save &  | Save    | No Save |
|------------------------|---------------|--------|-----------|---------|---------|---------|
| Faced                  | Interventions | Retain | Retain    | Deflect | Attempt | Attempt |
| 11                     | 2             | 2      | 0         | 0       | 0       | 9       |