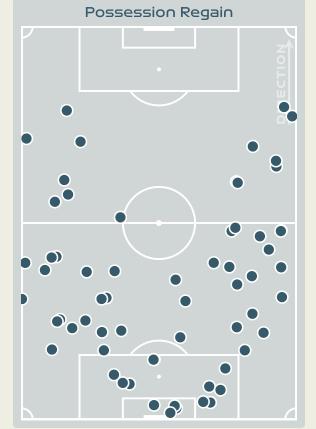

| 29        |



#### Movement to Receive



#### **Movement Types by Phase**







#### Top Ranked Players

| Туре       | Player              | Movements |
|------------|---------------------|-----------|
| In Front   | 12 KUHL Kathrine    | 30        |
| In Between | 12 KUHL Kathrine    | 40        |
| Out to In  | 10 HARDER Pernille  | 4         |
| In to Out  | 10 HARDER Pernille  | 4         |
| In Behind  | 9 VANGSGAARD Amalie | 31        |





# OUT OF POSSESSION



• • • • • • • • • • • • • • •

#### **Defensive Actions**

















**Possession Contests** 

52

Physical Duels

Aerial Duels

Duels



**BORGELLA Roselord** 



Forced Turnovers





#### **Most Possession Regains**

16
THEUS Kerly
GOALKEEPER

#### **Defensive Actions**



















**GEJL Mille** 





**Possession Contests** 



#### **Most Possession Regains**

**SEVECKE Rikke** RIGHT CENTRE BACK

# Defensive Line Height & Team Length









# Defensive Line Height & Team Length









## **Defensive Pressure**



# Haiti





| 229   | Total Pressures            | ורו   |
|-------|----------------------------|-------|
| 55    | Direct Pressures           | 53    |
| 1.72s | Avg Pressure Duration      | 1.39s |
| 82    | Forced Turnovers           | 100   |
| 8.าาร | Ball Recovery Time         | 8.015 |
| 74    | Pushing on into Pressing   | 52    |
| 500   | Pushing on                 | 110   |
| 36    | Pressing Direction Inside  | 32    |
| 125   | Pressing Direction Outside | 86    |
|       |                            |       |

Most Direct
Pressures

12

ELOISSAINT Roselin