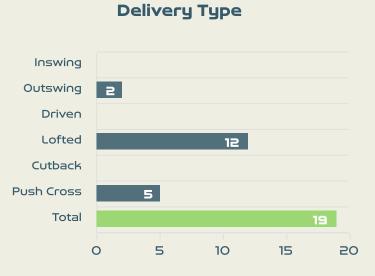

# Crosses (Open Play)

Attempted

Completed

| #  | Player              | Inswing | Outswing | Driven | Lofted | Cutback | Push<br>Cross | Total<br>Attempted |
|----|---------------------|---------|----------|--------|--------|---------|---------------|--------------------|
| 1  | THEUS Kerly         |         |          |        |        |         |               |                    |
| 2  | SURPRIS Chelsea     |         |          |        |        |         |               |                    |
| 4  | JOSEPH Tabita       |         | 1        |        |        |         |               | 1                  |
| 6  | DUMORNAY Melchie    |         | 1        |        | 1      |         |               | 2                  |
| 7  | LOUIS Batcheba      |         | 1        |        |        |         |               | 1                  |
| 9  | JEUDY Sherly        |         |          | 1      |        |         | 1             | 2                  |
| 10 | MONDESIR Nerilia    |         | 2        |        | 1      |         | 3             | 6                  |
| 11 | ELOISSAINT Roseline |         |          | 2      | 1      |         |               | 3                  |
| 13 | PETIT-FRERE Betina  |         |          |        |        |         |               |                    |
| 19 | PIERRE-LOUIS Dayana |         |          |        |        |         |               |                    |
| 20 | LOUIS Kethna        |         |          |        | 1      |         | 1             | 2                  |
| 21 | MATHURIN Ruthny     |         | 1        |        |        |         |               | 1                  |
| 22 | BORGELLA Roselord   | 1       |          |        |        |         |               | 1                  |

#### In Possession – Distributions

| #  | Player              | Passes<br>Attempted | Passes<br>Completed | Pass<br>Completion<br>% | Switches of<br>Play | Crosses<br>Attempted | Crosses<br>Completed | Line Breaks<br>Attempted | Line Breaks<br>Completed | Line Break<br>Completion<br>% | Ball<br>Progressions | Take Ons | Step Ins | Attempts at<br>Goal | Goals |
|----|---------------------|---------------------|---------------------|-------------------------|---------------------|----------------------|----------------------|--------------------------|--------------------------|-------------------------------|----------------------|----------|----------|---------------------|-------|
| 1  | THEUS Kerly         | 33                  | 18                  | 55%                     | 0                   | 0                    | 0                    | 15                       | 3                        | 20%                           | 0                    | 0        | 0        | 0                   | 0     |
| 2  | SURPRIS Chelsea     | 28                  | 14                  | 50%                     |                     |                      |                      | 17                       | 8                        | 47%                           |                      |          |          |                     |       |
| 4  | JOSEPH Tabita       | 21                  | 13                  | 62%                     |                     | 1                    | 1                    | 10                       | 4                        | 40%                           | 1                    |          | 1        | 1                   |       |
| 6  | DUMORNAY Melchie    | 28                  | 17                  | 61%                     | 1                   | 2                    |                      | 5                        | 1                        | 20%                           | 1                    | 1        |          | 2                   |       |
| 7  | LOUIS Batcheba      | 13                  | 6                   | 46%                     |                     | 1                    |                      | 9                        | 5                        | 55%                           | 3                    | 1        | 2        | 2                   |       |
| 9  | JEUDY Sherly        | 32                  | 24                  | 75%                     |                     | 5                    | 1                    | 16                       | 11                       | 68%                           | 2                    | 2        |          | 1                   |       |
| 10 | MONDESIR Nerilia    | 17                  | 13                  | 76%                     |                     | 10                   | 3                    | 4                        | 2                        | 50%                           | 3                    | 3        |          | 3                   |       |
| 11 | ELOISSAINT Roseline | 23                  | 13                  | 57%                     |                     | 3                    |                      | 8                        | 5                        | 62%                           | 2                    | 1        | 1        | 1                   |       |
| 13 | PETIT-FRERE Betina  | 14                  | 5                   | 36%                     | 1                   |                      |                      | 7                        | 3                        | 42%                           |                      |          |          |                     |       |
| 19 | PIERRE-LOUIS Dayana | 17                  | 13                  | 76%                     |                     |                      |                      | 6                        | 2                        | 33%                           |                      |          |          |                     |       |
| 20 | LOUIS Kethna        | 39                  | 22                  | 56%                     |                     | 2                    |                      | 17                       | 9                        | 52%                           | 1                    | 1        |          |                     |       |
| 21 | MATHURIN Ruthny     | 9                   | 7                   | 78%                     |                     | 2                    |                      | 5                        | 2                        | 40%                           |                      |          |          |                     |       |
| 22 | BORGELLA Roselord   | 8                   | 7                   | 88%                     |                     | 1                    |                      |                          |                          |                               |                      |          |          | 1                   |       |