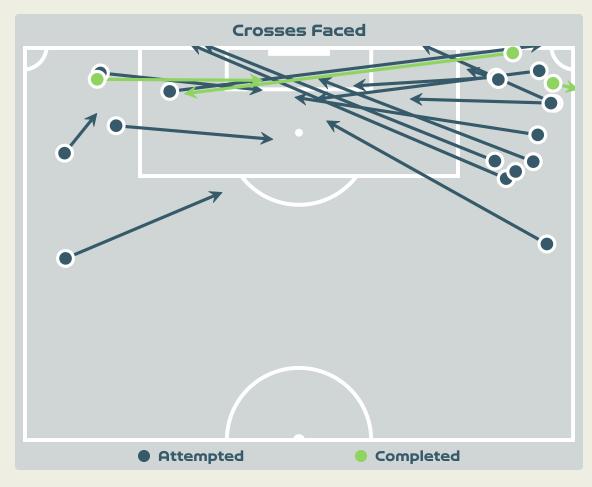

#### **Delivery Types Faced**

| Total | In Swing | Out Swing | Driven | Lofted | Cutback | Push |
|-------|----------|-----------|--------|--------|---------|------|
| 24    | 3        | 2         |        | 14     |         | 5    |