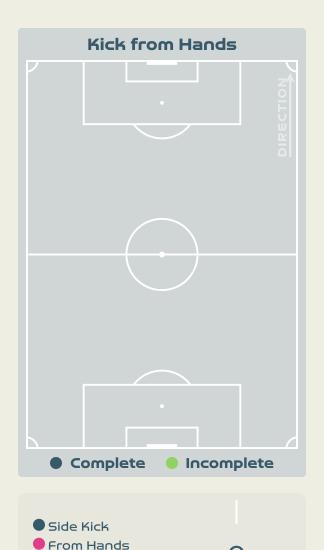

55    | Direct Pressures           | 53    |
| 1.72s | Avg Pressure Duration      | 1.39s |
| 82    | Forced Turnovers           | 100   |
| 8.าาร | Ball Recovery Time         | 8.015 |
| 74    | Pushing on into Pressing   | 52    |
| 500   | Pushing on                 | 110   |
| 36    | Pressing Direction Inside  | 32    |
| 125   | Pressing Direction Outside | 86    |
|       |                            |       |

Most Direct
Pressures

12

ELOISSAINT Roseline
RIGHT MIDFIELD

Most Direct
Pressures

VANGSGAARD Amalie
CENTRE FORWARD RIGHT





# GOALKEEPING



• • • • • • • • • • • • • • •

# Goalkeeping Involvement



#### Haiti GK Involvement Timeline







#### Denmark GK Involvement Timeline





# **Goalkeeping Distribution**



















# **Goalkeeping Distribution**







Drop Kick













#### **Goal Prevention**













| Total Attempts on Goal | Total Goal    | Save & | Deflect & | Save &  | Save    | No Save |
|------------------------|---------------|--------|-----------|---------|---------|---------|
| Faced                  | Interventions | Retain | Retain    | Deflect | Attempt | Attempt |
| 11                     | 5             | 2      | 0         | 3       | 1       | 5       |

#### **Goal Prevention**















| Total Attempts on Goal | Total Goal    | Save & | Deflect & | Save &  | Save    | No Save |
|------------------------|---------------|--------|-----------|---------|---------|---------|
| Faced                  | Interventions | Retain | Retain    | Deflect | Attempt | Attempt |
| 11                     | 2