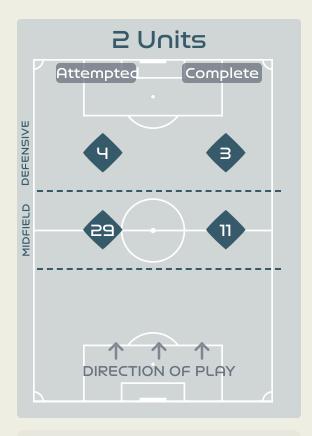

# In Possession Line Height & Team Length

Attempted Line Breaks 2
Inside Shape 2
Outside Shape 0

Attempted Line Breaks

Attempted Line Breaks 84
Inside Shape 61
Outside Shape 23

Attempted Line Breaks 33
Inside Shape 25
Outside Shape 8