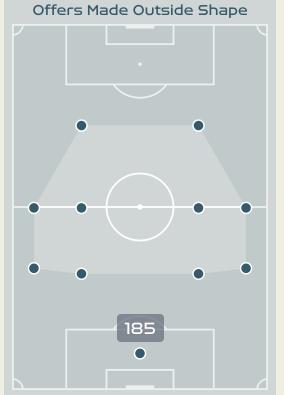

### In Possession - Offers & Receptions

|                       |              |          |            | Offer move | ement types |           |             |                 |
|-----------------------|--------------|----------|------------|------------|-------------|-----------|-------------|-----------------|
| # Player              | Total Offers | In Front | In Between | Out to In  | In to Out   | In Behind | No Movement | Offers Received |
| 1 CHRISTENSEN Lene    | 14           |          |            |            |             |           | 14          | 2               |
| 4 SEVECKE Rikke       | 13           | 3        |            |            |             |           | 10          | 6               |
| 5 BOYE Simone         | 2            |          |            |            |             |           | 2           | 2               |
| 6 HOLMGAARD Karen     | 31           | 14       | 13         | 1          | 1           | 1         | 1           | 9               |
| 9 VANGSGAARD Amalie   | 47           |          | 11         |            | 1           | 31        | 4           | 12              |
| 10 HARDER Pernille    | 56           |          | 29         | 4          | 4           | 12        | 7           | 11              |
| 11 VEJE Katrine       | 13           | 4        |            | 1          |             | 2         | 6           | 8               |
| 12 KUHL Kathrine      | 77           | 30       | 40         | 1          | 1           | 1         | 4           | 16              |
| 14 SORENSEN Nicoline  | 27           |          | 2          | 1          | 1           | 20        | 3           | 5               |
| 17 MADSEN Rikke Marie | 24           | 1        | 5          |            | 1           | 13        | 4           | 7               |
| 19 THOMSEN Janni      | 28           | 2        | 1          |            |             | 5         | 20          | 15              |
| 2 HASBO Josefine      | 8            | 2        | 6          |            |             |           |             | 1               |
| 7 TROELSGAARD Sanne   | 3            |          | 2          |            |             | 1         |             | 2               |
| 18 GEVITZ Luna        | 1            |          |            |            |             |           | 1           |                 |
| 20 BRUUN Signe        | 12           |          | 3          |            |             | 9         |             | 2               |
| 21 GEJL Mille         | 11           |          | 1          |            | 2           | 4         | 4           | 5               |