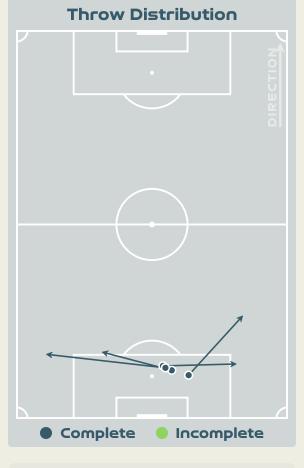

|-------|----------------------------|-------|
| 55    | Direct Pressures           | 53    |
| 1.72s | Avg Pressure Duration      | 1.39s |
| 82    | Forced Turnovers           | 100   |
| 8.าาร | Ball Recovery Time         | 8.015 |
| 74    | Pushing on into Pressing   | 52    |
| 500   | Pushing on                 | 110   |
| 36    | Pressing Direction Inside  | 32    |
| 125   | Pressing Direction Outside | 86    |
|       |                            |       |

Most Direct
Pressures

12

ELOISSAINT Roseline
RIGHT MIDFIELD

Most Direct
Pressures

VANGSGAARD Amalie
CENTRE FORWARD RIGHT





# GOALKEEPING



• • • • • • • • • • • • • • •

# Goalkeeping Involvement



#### Haiti GK Involvement Timeline







#### Denmark GK Involvement Timeline





# **Goalkeeping Distribution**



















# **Goalkeeping Distribution**







Drop Kick













#### **Goal Prevention**













| Total Attempts on Goal | Total Goal    | Save & | Deflect & | Save &  | Save    | No Save |
|------------------------|---------------|--------|-----------|---------|---------|---------|
| Faced                  | Interventions | Retain | Retain    | Deflect | Attempt | Attempt |
| 11                     | 5             | 2      | 0         | 3       | 1       | 5       |

#### **Goal Prevention**















| Total Attempts on Goal | Total Goal    | Save & | Deflect & | Save &  | Save    | No Save |
|------------------------|---------------|--------|-----------|---------|---------|---------|
| Faced                  | Interventions | Retain | Retain    | Deflect | Attempt |