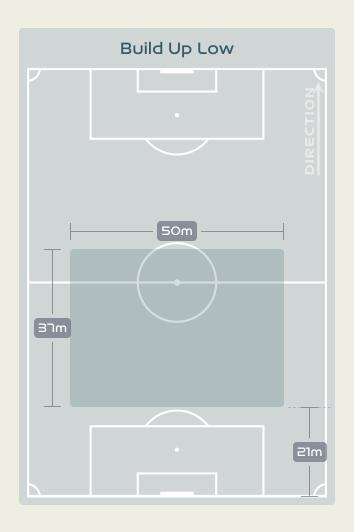

2า        |         | Crosse             | 5                     | 24        |
| 13        |         | Ball Progres       | sions                 | רו        |
| 229 (55)  | Defensi | ve Pressures Appli | ed (Direct Pressures) | 11 (53)   |
| 82        |         | Forced Turr        | overs                 | 100       |
| 118       |         | Second B           | alls                  | 104       |
| 106.8 km  |         | Total Distance     | Covered               | 121 km    |
| 5 km      | Zone    | : 4 – Low Speed Sp | inting: 19–23km/h     | 6.1 km    |



# **Phases of Play**



#### IN POSSESSION



#### **OUT OF POSSESSION**





# IN POSSESSION



. . . . . . . . . . . . . . . . . . .

# In Possession Line Height & Team Length









# In Possession Line Height & Team Length













Attempted Line Breaks 2
Inside Shape 2
Outside Shape 0

Attempted Line Breaks









Attempted Line Breaks 84
Inside Shape 61
Outside Shape 23



Attempted Line Breaks 33
Inside Shape 25
Outside Shape 8





Attempted Line Breaks 9
Inside Shape 4
Outside Shape 5

Attempted Line Breaks













Attempted Line Breaks 40
Inside Shape 24
Outside Shape 16



|    |                     |                             |                             |                               |                   | 4 U                           | nits             |                   |                   | 3 Units          |                   | 2 U              | Inits             |         | Direction |      | Di   | stribution <sup>·</sup> | Туре                |
|----|---------------------|------