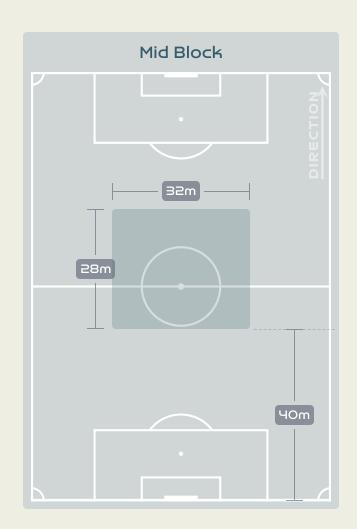

----|-----------|
| In Front   | 12 KUHL Kathrine    | 30        |
| In Between | 12 KUHL Kathrine    | 40        |
| Out to In  | 10 HARDER Pernille  | 4         |
| In to Out  | 10 HARDER Pernille  | 4         |
| In Behind  | 9 VANGSGAARD Amalie | 31        |





# OUT OF POSSESSION



• • • • • • • • • • • • • • •

#### **Defensive Actions**

















**Possession Contests** 

52

Physical Duels

Aerial Duels

Duels



**BORGELLA Roselord** 



Forced Turnovers





#### **Most Possession Regains**

16
THEUS Kerly
GOALKEEPER

#### **Defensive Actions**



















**GEJL Mille** 





**Possession Contests** 



#### **Most Possession Regains**

**SEVECKE Rikke** RIGHT CENTRE BACK

# Defensive Line Height & Team Length









# Defensive Line Height & Team Length









## **Defensive Pressure**



# Haiti





| 229   | Total Pressures            | ורו   |
|-------|----------------------------|-------|
| 55    | Direct Pressures           | 53    |
| 1.72s | Avg Pressure Duration      | 1.39s |
| 82    | Forced Turnovers           | 100   |
| 8.าาร | Ball Recovery Time         | 8.015 |
| 74    | Pushing on into Pressing   | 52    |
| 500   | Pushing on                 | 110   |
| 36    | Pressing Direction Inside  | 32    |
| 125   | Pressing Direction Outside | 86    |
|       |                            |       |

Most Direct
Pressures

12

ELOISSAINT Roseline
RIGHT MIDFIELD

Most Direct
Pressures

VANGSGAARD Amalie
CENTRE FORWARD RIGHT





# GOALKEEPING



• • • • • • • • • • • • • • •

# Goalkeeping Involvement



#### Haiti GK Involvement Tim