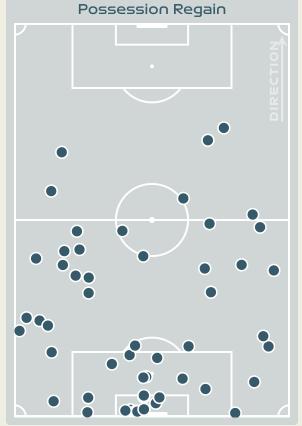

#### **Defensive Actions**

**Possession Contests** 

52

Physical Duels

Aerial Duels

Duels

**BORGELLA Roselord** 

Forced Turnovers

#### **Most Possession Regains**

16
THEUS Kerly
GOALKEEPER