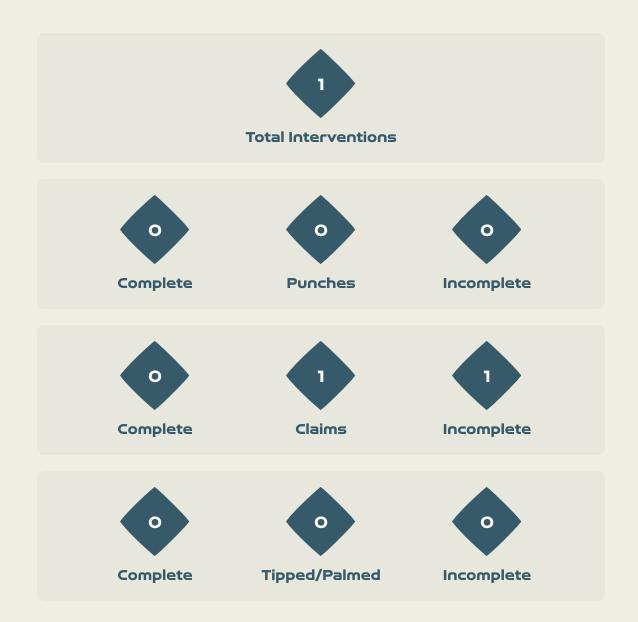

#### **Goal Prevention**

| Total Attempts on Goal | Total Goal    | Save & | Deflect & | Save &  | Save    | No Save |
|------------------------|---------------|--------|-----------|---------|---------|---------|
| Faced                  | Interventions | Retain | Retain    | Deflect | Attempt | Attempt |
| 11                     | 2             | 2      | 0         | 0       | 0       | 9       |