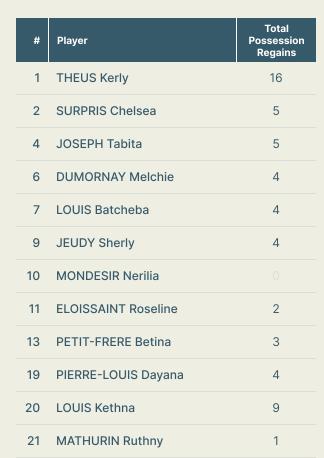

#### **Defensive Actions**

**Possession Contests** 

52

Physical Duels

Aerial Duels

Duels

**BORGELLA Roselord** 

Forced Turnovers

#### **Most Possession Regains**

16
THEUS Kerly
GOALKEEPER