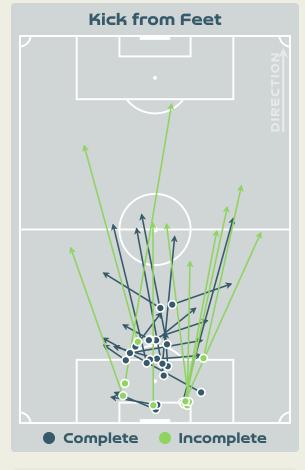

| 55    | Direct Pressures           | 53    |
| 1.72s | Avg Pressure Duration      | 1.39s |
| 82    | Forced Turnovers           | 100   |
| 8.าาร | Ball Recovery Time         | 8.015 |
| 74    | Pushing on into Pressing   | 52    |
| 500   | Pushing on                 | 110   |
| 36    | Pressing Direction Inside  | 32    |
| 125   | Pressing Direction Outside | 86    |
|       |                            |       |

Most Direct
Pressures

12

ELOISSAINT Roseline
RIGHT MIDFIELD

Most Direct
Pressures

VANGSGAARD Amalie
CENTRE FORWARD RIGHT





# GOALKEEPING



• • • • • • • • • • • • • • •

# Goalkeeping Involvement



#### Haiti GK Involvement Timeline







#### Denmark GK Involvement Timeline





# **Goalkeeping Distribution**



















# **Goalkeeping Distribution**







Drop Kick













#### **Goal Prevention**













| Total Attempts on Goal | Total Goal    | Save & | Deflect & | Save &  | Save    | No Save |
|------------------------|---------------|--------|-----------|---------|---------|---------|
| Faced                  | Interventions | Retain | Retain    | Deflect | Attempt | Attempt |
| 11                     | 5             | 2      | 0         | 3       | 1       | 5       |

#### **Goal Prevention**















| Total Attempts on Goal | Total Goal    | Save & | Deflect & | Save &  | Save    | No Save |
|------------------------|---------------|--------|-----------|---------|---------|---------|
| Faced                  | Interventions | Retain | Retain    | Deflect | Attempt | Attempt |
| 11                     | 2