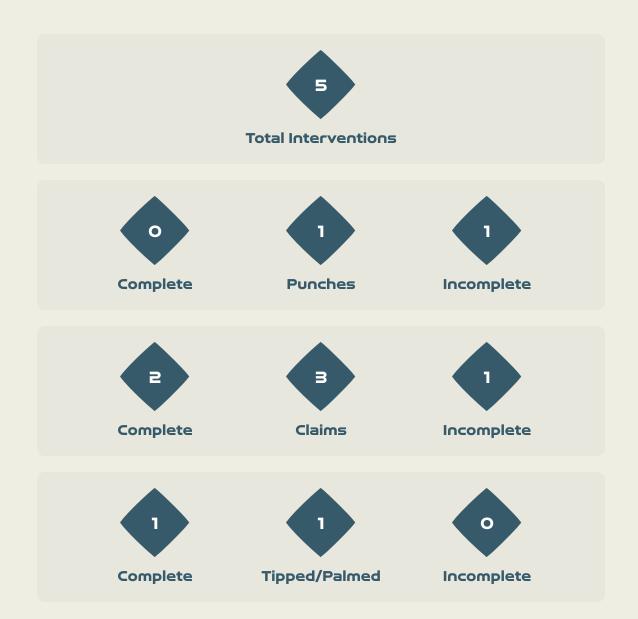

#### **Goal Prevention**

| Total Attempts on Goal | Total Goal    | Save & | Deflect & | Save &  | Save    | No Save |
|------------------------|---------------|--------|-----------|---------|---------|---------|
| Faced                  | Interventions | Retain | Retain    | Deflect | Attempt | Attempt |
| 11                     | 5             | 2      | 0         | 3       | 1       | 5       |