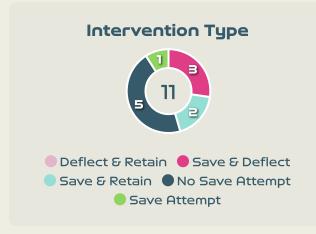

#### **Goal Prevention**

| Total Attempts on Goal | Total Goal    | Save & | Deflect & | Save &  | Save    | No Save |
|------------------------|---------------|--------|-----------|---------|---------|---------|
| Faced                  | Interventions | Retain | Retain    | Deflect | Attempt | Attempt |
| 11                     | 5             | 2      | 0         | 3       | 1       | 5       |