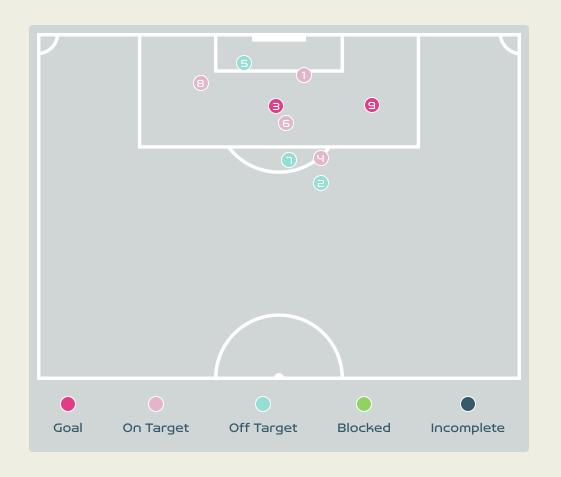

| Key | Outcome    | Shots |
|-----|------------|-------|
|     | Goals      | 0     |
|     | On Target  | 2     |
|     | Off Target | 4     |
|     | Blocked    | 3     |
| •   | Incomplete | 2     |

| Time | Player                 | Outcome                                | Body Part  | Delivery Type |
|------|------------------------|----------------------------------------|------------|---------------|
| 27   | 11 ELOISSAINT Roseline | Incomplete - Player On Ball Error      | Right Foot | Interception  |
| 28   | 10 MONDESIR Nerilia    | On Target - Saved                      | Right Foot | Pass          |
| 29   | 10 MONDESIR Nerilia    | Incomplete - Blocked                   | Left Foot  | Pass          |
| 38   | 7 LOUIS Batcheba       | Off Target                             | Head       | Freekick      |
| 47   | 6 DUMORNAY Melchie     | Deflected On Target - Defensive Event  | Left Foot  | Other         |
| 58   | 9 JEUDY Sherly         | Incomplete - Blocked                   | Right Foot | Pass          |
| 63   | 10 MONDESIR Nerilia    | Off Target                             | Right Foot | Pass          |
| 65   | 6 DUMORNAY Melchie     | Incomplete - Blocked                   | Left Foot  | Pass          |
| 68   | 4 JOSEPH Tabita        | Off Target                             | Right Foot | Corner        |
| 73   | 22 BORGELLA Roselord   | Deflected Off Target - Defensive Event | Right Foot | Pass          |
| 75   | 7 LOUIS Batcheba       | On Target - Saved                      | Head       | Freekick      |