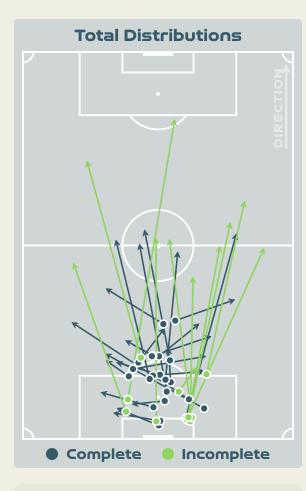

# INDIVIDUAL DATA IN POSSESSION

#### In Possession – Distributions

| #  | Player              | Passes<br>Attempted | Passes<br>Completed | Pass<br>Completion<br>% | Switches of<br>Play | Crosses<br>Attempted | Crosses<br>Completed | Line Breaks<br>Attempted | Line Breaks<br>Completed | Line Break<br>Completion<br>% | Ball<br>Progressions | Take Ons | Step Ins | Attempts at<br>Goal | Goals |
|----|---------------------|---------------------|---------------------|-------------------------|---------------------|----------------------|----------------------|--------------------------|--------------------------|-------------------------------|----------------------|----------|----------|---------------------|-------|
| 1  | THEUS Kerly         | 33                  | 18                  | 55%                     | 0                   | 0                    | 0                    | 15                       | 3                        | 20%                           | 0                    | 0        | 0        | 0                   | 0     |
| 2  | SURPRIS Chelsea     | 28                  | 14                  | 50%                     |                     |                      |                      | 17                       | 8                        | 47%                           |                      |          |          |                     |       |
| 4  | JOSEPH Tabita       | 21                  | 13                  | 62%                     |                     | 1                    | 1                    | 10                       | 4                        | 40%                           | 1                    |          | 1        | 1                   |       |
| 6  | DUMORNAY Melchie    | 28                  | 17                  | 61%                     | 1                   | 2                    |                      | 5                        | 1                        | 20%                           | 1                    | 1        |          | 2                   |       |
| 7  | LOUIS Batcheba      | 13                  | 6                   | 46%                     |                     | 1                    |                      | 9                        | 5                        | 55%                           | 3                    | 1        | 2        | 2                   |       |
| 9  | JEUDY Sherly        | 32                  | 24                  | 75%                     |                     | 5                    | 1                    | 16                       | 11                       | 68%                           | 2                    | 2        |          | 1                   |       |
| 10 | MONDESIR Nerilia    | 17                  | 13                  | 76%                     |                     | 10                   | 3                    | 4                        | 2                        | 50%                           | 3                    | 3        |          | 3                   |       |
| 11 | ELOISSAINT Roseline | 23                  | 13                  | 57%                     |                     | 3                    |                      | 8                        | 5                        | 62%                           | 2                    | 1        | 1        | 1                   |       |
| 13 | PETIT-FRERE Betina  | 14                  | 5                   | 36%                     | 1                   |                      |                      | 7                        | 3                        | 42%                           |                      |          |          |                     |       |
| 19 | PIERRE-LOUIS Dayana | 17                  | 13                  | 76%                     |                     |                      |                      | 6                        | 2                        | 33%                           |                      |          |          |                     |       |
| 20 | LOUIS Kethna        | 39                  | 22                  | 56%                     |                     | 2                    |                      | 17                       | 9                        | 52%                           | 1                    | 1        |          |                     |       |
| 21 | MATHURIN Ruthny     | 9                   | 7                   | 78%                     |                     | 2                    |                      | 5                        | 2                        | 40%                           |                      |          |          |                     |       |
| 22 | BORGELLA Roselord   | 8                   | 7                   | 88%                     |                     | 1                    |                      |                          |                          |                               |                      |          |          | 1                   |       |