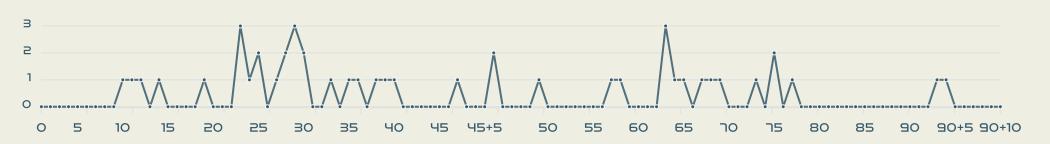

| Total Pressures            | ורו   |
|-------|----------------------------|-------|
| 55    | Direct Pressures           | 53    |
| 1.72s | Avg Pressure Duration      | 1.39s |
| 82    | Forced Turnovers           | 100   |
| 8.าาร | Ball Recovery Time         | 8.015 |
| 74    | Pushing on into Pressing   | 52    |
| 500   | Pushing on                 | 110   |
| 36    | Pressing Direction Inside  | 32    |
| 125   | Pressing Direction Outside | 86    |
|       |                            |       |

Most Direct
Pressures

12

ELOISSAINT Roseline
RIGHT MIDFIELD

Most Direct
Pressures

VANGSGAARD Amalie
CENTRE FORWARD RIGHT





# GOALKEEPING



• • • • • • • • • • • • • • •

# Goalkeeping Involvement



#### Haiti GK Involvement Timeline







#### Denmark GK Involvement Timeline





# **Goalkeeping Distribution**



















# **Goalkeeping Distribution**







Drop Kick













#### **Goal Prevention**













| Total Attempts on Goal | Total Goal    | Save & | Deflect & | Save &  | Save    | No Save |
|------------------------|---------------|--------|-----------|---------|---------|---------|
| Faced                  | Interventions | Retain | Retain    | Deflect | Attempt | Attempt |
| 11                     | 5             | 2      | 0         | 3       | 1       | 5       |

#### **Goal Prevention**















| Total Attempts on Goal | Total Goal    | Save & | Deflect & | Save &  | Save    | No Save |
|------------------------|---------------|--------|-----------|---------|---------|---------|
| Faced                  | Interventions |