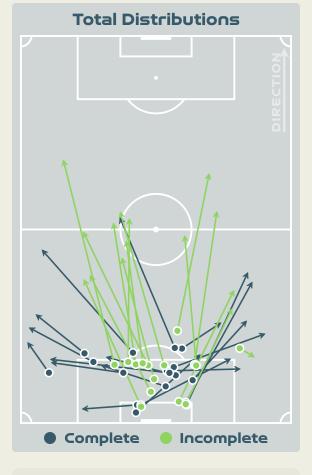

------|----------------------------|-------|
| 55    | Direct Pressures           | 53    |
| 1.72s | Avg Pressure Duration      | 1.39s |
| 82    | Forced Turnovers           | 100   |
| 8.าาร | Ball Recovery Time         | 8.015 |
| 74    | Pushing on into Pressing   | 52    |
| 500   | Pushing on                 | 110   |
| 36    | Pressing Direction Inside  | 32    |
| 125   | Pressing Direction Outside | 86    |
|       |                            |       |

Most Direct
Pressures

12

ELOISSAINT Roseline
RIGHT MIDFIELD

Most Direct
Pressures

VANGSGAARD Amalie
CENTRE FORWARD RIGHT





# GOALKEEPING



• • • • • • • • • • • • • • •

# Goalkeeping Involvement



#### Haiti GK Involvement Timeline







#### Denmark GK Involvement Timeline





# **Goalkeeping Distribution**



















# **Goalkeeping Distribution**







Drop Kick













#### **Goal Prevention**













| Total Attempts on Goal | Total Goal    | Save & | Deflect & | Save &  | Save    | No Save |
|------------------------|---------------|--------|-----------|---------|---------|---------|
| Faced                  | Interventions | Retain | Retain    | Deflect | Attempt | Attempt |
| 11                     | 5             | 2      | 0         | 3       | 1       | 5       |

#### **Goal Prevention**















| Total Attempts on Goal | Total Goal    | Save & | Deflect & | Save &  | Save    | No Save |
|------------------------|---------------|--------|-----------|---------|---------|---------|
| Faced                  | Interventions | Retain | Retain    | Deflect | Attempt | At