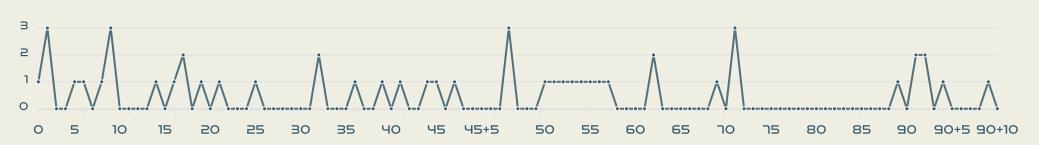

**Defensive Pressure**



# Haiti





| 229   | Total Pressures            | ורו   |
|-------|----------------------------|-------|
| 55    | Direct Pressures           | 53    |
| 1.72s | Avg Pressure Duration      | 1.39s |
| 82    | Forced Turnovers           | 100   |
| 8.าาร | Ball Recovery Time         | 8.015 |
| 74    | Pushing on into Pressing   | 52    |
| 500   | Pushing on                 | 110   |
| 36    | Pressing Direction Inside  | 32    |
| 125   | Pressing Direction Outside | 86    |
|       |                            |       |

Most Direct
Pressures

12

ELOISSAINT Roseline
RIGHT MIDFIELD

Most Direct
Pressures

VANGSGAARD Amalie
CENTRE FORWARD RIGHT





# GOALKEEPING



• • • • • • • • • • • • • • •

# Goalkeeping Involvement



#### Haiti GK Involvement Timeline







#### Denmark GK Involvement Timeline





# **Goalkeeping Distribution**



















# **Goalkeeping Distribution**







Drop Kick













#### **Goal Prevention**













| Total Attempts on Goal | Total Goal    | Save & | Deflect & | Save &  | Save    | No Save |
|------------------------|---------------|--------|-----------|---------|---------|---------|
| Faced                  | Interventions | Retain | Retain    | Deflect | Attempt | Attempt |
| 11                     | 5             | 2      | 0         | 3       | 1       | 5       |

#### **Goal Prevention**















| Total Attempts on Goal | Total Goal    | Save & | Deflect & | Save &  | Save    | No Save |
|------------------------|---------------|--------|-----------|---------|---------|---------