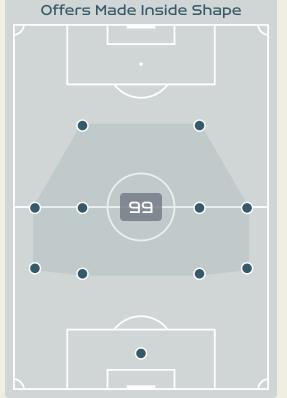

# Offering to Receive

| #  | Player             | Offers<br>Made | Offers<br>Received | % Made &<br>Received |
|----|--------------------|----------------|--------------------|----------------------|
| 1  | CHRISTENSEN Lene   | 14             | 2                  | 14.3%                |
| 4  | SEVECKE Rikke      | 13             | 6                  | 46.2%                |
| 5  | BOYE Simone        | 2              | 2                  | 100%                 |
| 6  | HOLMGAARD Karen    | 31             | 9                  | 29%                  |
| 9  | VANGSGAARD Amalie  | 47             | 12                 | 25.5%                |
| 10 | HARDER Pernille    | 56             | 11                 | 19.6%                |
| 11 | VEJE Katrine       | 13             | 8                  | 61.5%                |
| 12 | KUHL Kathrine      | 77             | 16                 | 20.8%                |
| 14 | SORENSEN Nicoline  | 27             | 5                  | 18.5%                |
| 17 | MADSEN Rikke Marie | 24             | 7                  | 29.2%                |
| 19 | THOMSEN Janni      | 28             | 15                 | 53.6%                |
| 2  | HASBO Josefine     | 8              | 1                  | 12.5%                |
| 7  | TROELSGAARD Sanne  | 3              | 2                  | 66.7%                |
| 18 | GEVITZ Luna        | 1              | 0                  | 0%                   |
| 20 | BRUUN Signe        | 12             | 2                  | 16.7%                |
| 21 | GEJL Mille         | 11             | 5                  | 45.5%                |

Offers Made in Middle Third