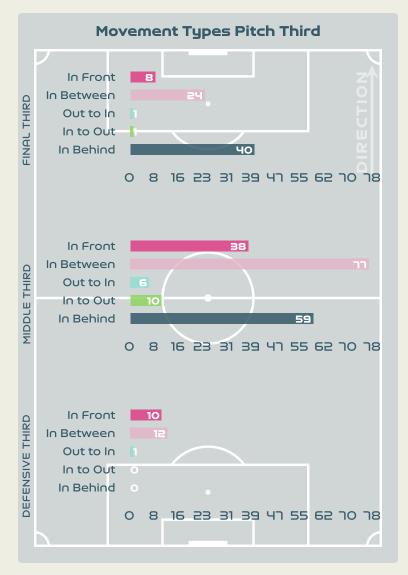

#### Movement to Receive

#### **Movement Types by Phase**

#### Top Ranked Players

| Туре       | Player              | Movements |
|------------|---------------------|-----------|
| In Front   | 12 KUHL Kathrine    | 30        |
| In Between | 12 KUHL Kathrine    | 40        |
| Out to In  | 10 HARDER Pernille  | 4         |
| In to Out  | 10 HARDER Pernille  | 4         |
| In Behind  | 9 VANGSGAARD Amalie | 31        |