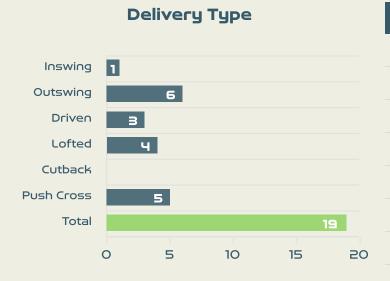

| Delivery Style | Total |
|----------------|-------|
| Inswing        | 1     |
| Outswing       |       |
| Driven         | 2     |

| Free Kicks          |       |  |  |  |
|---------------------|-------|--|--|--|
| Туре                | Total |  |  |  |
| Direct              | 11    |  |  |  |
| Direct (on target)  |       |  |  |  |
| Direct (off target) |       |  |  |  |
| Indirect            | 3     |  |  |  |

| Delivery Style | Total |
|----------------|-------|
| Inswing        | 3     |
| Outswing       |       |
| Driven         |       |

| Free Kicks          |       |  |  |
|---------------------|-------|--|--|
| Туре                | Total |  |  |
| Direct              | 2     |  |  |
| Direct (on target)  |       |  |  |
| Direct (off target) |       |  |  |
| Indirect            | 5     |  |  |