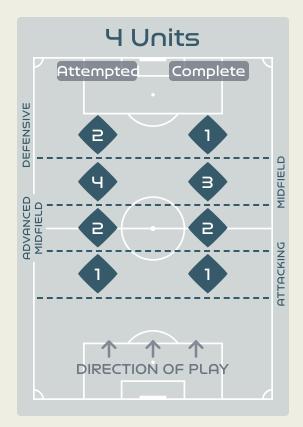

# In Possession Line Height & Team Length

Attempted Line Breaks 2
Inside Shape 2
Outside Shape 0

Attempted Line Breaks

Attempted Line Breaks 84
Inside Shape 61
Outside Shape 23

Attempted Line Breaks 33
Inside Shape 25
Outside Shape 8

Attempted Line Breaks 9
Inside Shape 4
Outside Shape 5

Attempted Line Breaks

Attempted Line Breaks 40
Inside Shape 24
Outside Shape 16

|    |                     |                             |                             |                               |                   | 4 U                           | nits             |                   |                   | 3 Units          |                   | 2 U              | Inits             |         | Direction |      | Di   | stribution <sup>·</sup> | Туре                |
|----|---------------------|-----------------------------|-----------------------------|-------------------------------|-------------------|-------------------------------|------------------|-------------------|-------------------|------------------|-------------------|------------------|-------------------|---------|-----------|------|------|-------------------------|---------------------|
| #  | Player              | Line<br>Breaks<br>Attempted | Line<br>Breaks<br>Completed | Line Break<br>Completion<br>% | Attacking<br>Line | Attacking<br>Midfield<br>Line | Midfield<br>Line | Defensive<br>Line | Attacking<br>Line | Midfield<br>Line | Defensive<br>Line | Midfield<br>Line | Defensive<br>Line | Through | Around    | Over | Pass | Cross                   | Ball<br>Progression |
| 1  | THEUS Kerly         | 15                          | 3                           | 20%                           |                   |                               |                  |                   | 11                | 2                |                   | 2                |                   |         |           | 15   | 15   |                         |                     |
| 2  | SURPRIS Chelsea     | 17                          | 8                           | 47%                           |                   |                               |                  |                   | 4                 | 7                | 1                 | 4                | 1                 | 2       | 2         | 13   | 17   |                         |                     |
| 4  | JOSEPH Tabita       | 10                          | 4                           | 40%                           |                   |                               |                  |                   | 2                 | 6                |                   | 2                |                   |         | 2         | 8    | 10   |                         |                     |
| 6  | DUMORNAY Melchie    | 5                           | 1                           | 20%                           |                   |                               |                  |                   |                   | 5                |                   |                  |                   | 2       |           | 3    | 5    |                         |                     |
| 7  | LOUIS Batcheba      | 9                           | 5                           | 55%                           |                   | 1                             |                  |                   |                   | 5                | 2                 |                  | 1                 | 2       | 4         | 3    | 8    |                         | 1                   |
| 9  | JEUDY Sherly        | 16                          | 11                          | 68%                           |                   |                               |                  |                   | 2                 | 6                |                   | 7                | 1                 | 5       | 4         | 7    | 14   | 1                       | 1                   |
| 10 | MONDESIR Nerilia    | 4                           | 2                           | 50%                           |                   |                               |                  |                   |                   | 2                |                   | 1                | 1                 | 3       |           | 1    | 4    |                         |                     |
| 11 | ELOISSAINT Roseline | 8                           | 5                           | 62%                           |                   |                               |                  |                   |                   | 6                | 1                 | 1                |                   |         | 7         | 1    | 8    |                         |                     |
| 13 | PETIT-FRERE Betina  | 7                           | 3                           | 42%                           |                   | 1                             |                  |                   | 3                 | 2                |                   | 1                |                   | 2       | 1         | 4    | 7    |                         |                     |
| 19 | PIERRE-LOUIS Dayana | 6                           | 2                           | 33%                           |                   |                               |                  |                   | 1                 | 4                |                   | 1                |                   | 2       | 2         | 2    | 6    |                         |                     |
| 20 | LOUIS Kethna        | 17                          | 9                           | 52%                           |                   |                               |                  |                   | 4                 | 6                |                   | 7                |                   | 4       | 3         | 10   | 17   |                         |                     |
| 21 | MATHURIN Ruthny     | 5                           | 2                           | 40%                           |                   |                               |                  |                   | 2                 |                  |                   | 3                |                   | 1       |           | 4    | 4    | 1                       |                     |
| 22 | BORGELLA Roselord   |                             |                             |                               |                   |                               |                  |                   |                   |                  |                   |                  |                   |         |           |      |      |                         |                     |