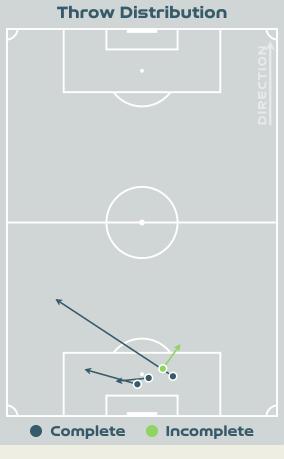

ct Pressures           | 53    |
| 1.72s | Avg Pressure Duration      | 1.39s |
| 82    | Forced Turnovers           | 100   |
| 8.าาร | Ball Recovery Time         | 8.015 |
| 74    | Pushing on into Pressing   | 52    |
| 500   | Pushing on                 | 110   |
| 36    | Pressing Direction Inside  | 32    |
| 125   | Pressing Direction Outside | 86    |
|       |                            |       |

Most Direct
Pressures

12

ELOISSAINT Roseline
RIGHT MIDFIELD

Most Direct
Pressures

VANGSGAARD Amalie
CENTRE FORWARD RIGHT





# GOALKEEPING



• • • • • • • • • • • • • • •

# Goalkeeping Involvement



#### Haiti GK Involvement Timeline







#### Denmark GK Involvement Timeline





# **Goalkeeping Distribution**



















# **Goalkeeping Distribution**







Drop Kick













#### **Goal Prevention**













| Total Attempts on Goal | Total Goal    | Save & | Deflect & | Save &  | Save    | No Save |
|------------------------|---------------|--------|-----------|---------|---------|---------|
| Faced                  | Interventions | Retain | Retain    | Deflect | Attempt | Attempt |
| 11                     | 5             | 2      | 0         | 3       | 1       | 5       |

#### **Goal Prevention**















| Total Attempts on Goal | Total Goal    | Save & | Deflect & | Save &  | Save    | No Save |
|------------------------|---------------|--------|-----------|---------|---------|---------|
| Faced                  | Interventions | Retain | Retain    | Deflect | Attempt | Attempt |
| 11                     | 2             | 2      |