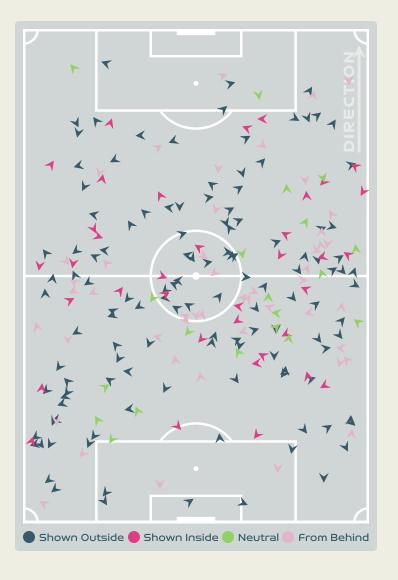

# In Possession Line Height & Team Length

# In Possession Line Height & Team Length

Attempted Line Breaks 2
Inside Shape 2
Outside Shape 0

Attempted Line Breaks

Attempted Line Breaks 84
Inside Shape 61
Outside Shape 23

Attempted Line Breaks 33
Inside Shape 25
Outside Shape 8