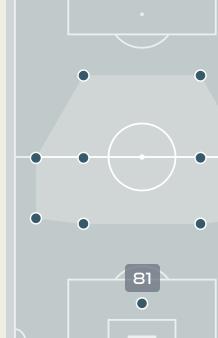

# Offering to Receive

| #  | Player             | Offers<br>Made | Offers<br>Received | % Made &<br>Received |
|----|--------------------|----------------|--------------------|----------------------|
| 1  | CHRISTENSEN Lene   | 14             | 2                  | 14.3%                |
| 4  | SEVECKE Rikke      | 13             | 6                  | 46.2%                |
| 5  | BOYE Simone        | 2              | 2                  | 100%                 |
| 6  | HOLMGAARD Karen    | 31             | 9                  | 29%                  |
| 9  | VANGSGAARD Amalie  | 47             | 12                 | 25.5%                |
| 10 | HARDER Pernille    | 56             | 11                 | 19.6%                |
| 11 | VEJE Katrine       | 13             | 8                  | 61.5%                |
| 12 | KUHL Kathrine      | 77             | 16                 | 20.8%                |
| 14 | SORENSEN Nicoline  | 27             | 5                  | 18.5%                |
| 17 | MADSEN Rikke Marie | 24             | 7                  | 29.2%                |
| 19 | THOMSEN Janni      | 28             | 15                 | 53.6%                |
| 2  | HASBO Josefine     | 8              | 1                  | 12.5%                |
| 7  | TROELSGAARD Sanne  | 3              | 2                  | 66.7%                |
| 18 | GEVITZ Luna        | 1              | 0                  | 0%                   |
| 20 | BRUUN Signe        | 12             | 2                  | 16.7%                |
| 21 | GEJL Mille         | 11             | 5                  | 45.5%                |