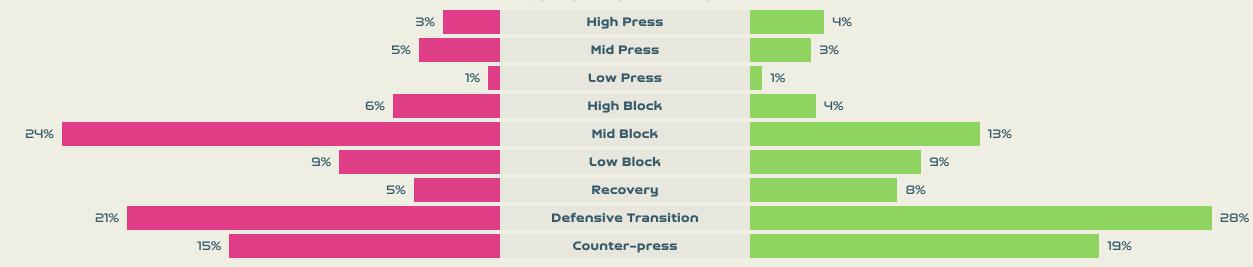

# OUT OF POSSESSION

• • • • • • • • • • • • • • •

## **Defensive Pressure**

# Haiti

| 229   | Total Pressures            | ורו   |
|-------|----------------------------|-------|
| 55    | Direct Pressures           | 53    |
| 1.72s | Avg Pressure Duration      | 1.39s |
| 82    | Forced Turnovers           | 100   |
| 8.าาร | Ball Recovery Time         | 8.015 |
| 74    | Pushing on into Pressing   | 52    |
| 500   | Pushing on                 | 110   |
| 36    | Pressing Direction Inside  | 32    |
| 125   | Pressing Direction Outside | 86    |
|       |                            |       |