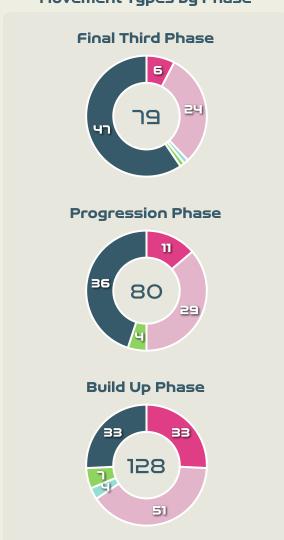

#### **Movement Types by Phase**

#### Top Ranked Players

| Туре       | Player              | Movements |
|------------|---------------------|-----------|
| In Front   | 9 JEUDY Sherly      | 8         |
| In Between | 6 DUMORNAY Melchie  | 18        |
| Out to In  | 7 LOUIS Batcheba    | 4         |
| In to Out  | 6 DUMORNAY Melchie  | 2         |
| In Behind  | 10 MONDESIR Nerilia | 29        |