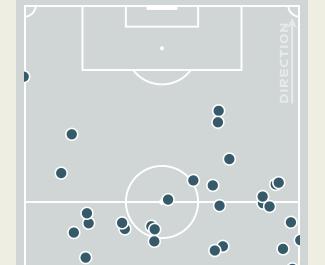

ie  | 18        |
| Out to In  | 7 LOUIS Batcheba    | 4         |
| In to Out  | 6 DUMORNAY Melchie  | 2         |
| In Behind  | 10 MONDESIR Nerilia | 29        |



#### Movement to Receive



#### **Movement Types by Phase**







#### Top Ranked Players

| Туре       | Player              | Movements |
|------------|---------------------|-----------|
| In Front   | 12 KUHL Kathrine    | 30        |
| In Between | 12 KUHL Kathrine    | 40        |
| Out to In  | 10 HARDER Pernille  | 4         |
| In to Out  | 10 HARDER Pernille  | 4         |
| In Behind  | 9 VANGSGAARD Amalie | 31        |





# OUT OF POSSESSION



• • • • • • • • • • • • • • •

#### **Defensive Actions**

















**Possession Contests** 

52

Physical Duels

Aerial Duels

Duels



**BORGELLA Roselord** 



Forced Turnovers





#### **Most Possession Regains**

16
THEUS Kerly
GOALKEEPER

#### **Defensive Actions**



















**GEJL Mille** 





**Possession Contests** 



#### **Most Possession Regains**

**SEVECKE Rikke** RIGHT CENTRE BACK

# Defensive Line Height & Team Length









# Defensive Line Height & Team Length









## **Defensive Pressure**



# Haiti





| 229   | Total Pressures            | ורו   |
|-------|----------------------------|-------|
| 55    | Direct Pressures           | 53    |
| 1.72s | Avg Pressure Duration      | 1.39s |
| 82    | Forced Turnovers           | 100   |
| 8.าาร | Ball Recovery Time         | 8.015 |
| 74    | Pushing on into Pressing   | 52    |
| 500   | Pushing on                 | 110   |
| 36    | Pressing Direction Inside