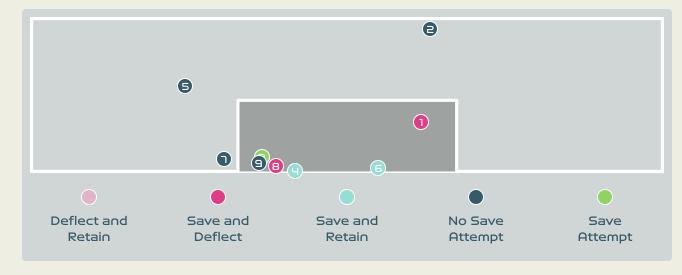

#### **Goal Prevention**

| Total Attempts on Goal | Total Goal    | Save & | Deflect & | Save &  | Save    | No Save |
|------------------------|---------------|--------|-----------|---------|---------|---------|
| Faced                  | Interventions | Retain | Retain    | Deflect | Attempt | Attempt |
| 11                     | 5             | 2      | 0         | 3       | 1       | 5       |