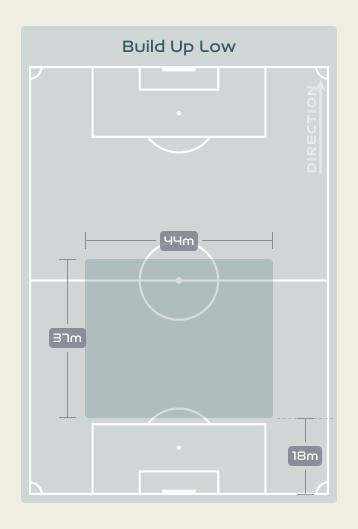

# In Possession Line Height & Team Length

# In Possession Line Height & Team Length

Attempted Line Breaks 2
Inside Shape 2
Outside Shape 0

Attempted Line Breaks

Attempted Line Breaks 84
Inside Shape 61
Outside Shape 23

Attempted Line Breaks 33
Inside Shape 25
Outside Shape 8