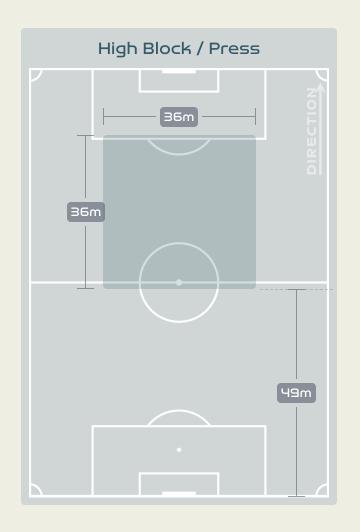

------|-----------|
| In Front   | 12 KUHL Kathrine    | 30        |
| In Between | 12 KUHL Kathrine    | 40        |
| Out to In  | 10 HARDER Pernille  | 4         |
| In to Out  | 10 HARDER Pernille  | 4         |
| In Behind  | 9 VANGSGAARD Amalie | 31        |





# OUT OF POSSESSION



• • • • • • • • • • • • • • •

#### **Defensive Actions**

















**Possession Contests** 

52

Physical Duels

Aerial Duels

Duels



**BORGELLA Roselord** 



Forced Turnovers





#### **Most Possession Regains**

16
THEUS Kerly
GOALKEEPER

#### **Defensive Actions**



















**GEJL Mille** 





**Possession Contests** 



#### **Most Possession Regains**

**SEVECKE Rikke** RIGHT CENTRE BACK

# Defensive Line Height & Team Length









# Defensive Line Height & Team Length









## **Defensive Pressure**



# Haiti





| 229   | Total Pressures            | ורו   |
|-------|----------------------------|-------|
| 55    | Direct Pressures           | 53    |
| 1.72s | Avg Pressure Duration      | 1.39s |
| 82    | Forced Turnovers           | 100   |
| 8.าาร | Ball Recovery Time         | 8.015 |
| 74    | Pushing on into Pressing   | 52    |
| 500   | Pushing on                 | 110   |
| 36    | Pressing Direction Inside  | 32    |
| 125   | Pressing Direction Outside | 86    |
|       |                            |       |

Most Direct
Pressures

12

ELOISSAINT Roseline
RIGHT MIDFIELD

Most Direct
Pressures

VANGSGAARD Amalie
CENTRE FORWARD RIGHT





# GOALKEEPING



• • • • • • • • • • • • • • •

# Goalkeeping Involvement



#### Haiti GK Involvement T