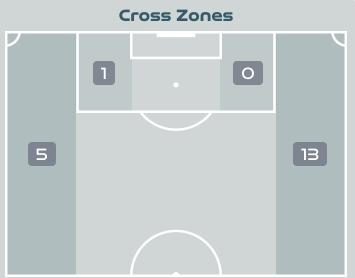

# Crosses (Open Play)

Attempted

Completed

| #  | Player              | Inswing | Outswing | Driven | Lofted | Cutback | Push<br>Cross | Total<br>Attempted |
|----|---------------------|---------|----------|--------|--------|---------|---------------|--------------------|
| 1  | THEUS Kerly         |         |          |        |        |         |               |                    |
| 2  | SURPRIS Chelsea     |         |          |        |        |         |               |                    |
| 4  | JOSEPH Tabita       |         | 1        |        |        |         |               | 1                  |
| 6  | DUMORNAY Melchie    |         | 1        |        | 1      |         |               | 2                  |
| 7  | LOUIS Batcheba      |         | 1        |        |        |         |               | 1                  |
| 9  | JEUDY Sherly        |         |          | 1      |        |         | 1             | 2                  |
| 10 | MONDESIR Nerilia    |         | 2        |        | 1      |         | 3             | 6                  |
| 11 | ELOISSAINT Roseline |         |          | 2      | 1      |         |               | 3                  |
| 13 | PETIT-FRERE Betina  |         |          |        |        |         |               |                    |
| 19 | PIERRE-LOUIS Dayana |         |          |        |        |         |               |                    |
| 20 | LOUIS Kethna        |         |          |        | 1      |         | 1             | 2                  |
| 21 | MATHURIN Ruthny     |         | 1        |        |        |         |               | 1                  |
| 22 | BORGELLA Roselord   | 1       |          |        |        |         |               | 1                  |

#### In Possession – Distributions

| #  | Player              | Passes<br>Attempted | Passes<br>Completed | Pass<br>Completion<br>% | Switches of<br>Play | Crosses<br>Attempted | Crosses<br>Completed | Line Breaks<br>Attempted | Line Breaks<br>Completed | Line Break<br>Completion<br>% | Ball<br>Progressions | Take Ons | Step Ins | Attempts at<br>Goal | Goals |
|----|---------------------|---------------------|---------------------|-------------------------|---------------------|----------------------|----------------------|--------------------------|--------------------------|-------------------------------|----------------------|----------|----------|---------------------|-------|
| 1  | THEUS Kerly         | 33                  | 18                  | 55%                     | 0                   | 0                    | 0                    | 15                       | 3                        | 20%                           | 0                    | 0        | 0        | 0                   | 0     |
| 2  | SURPRIS Chelsea     | 28                  | 14                  | 50%                     |                     |                      |                      | 17                       | 8                        | 47%                           |                      |          |          |                     |       |
| 4  | JOSEPH Tabita       | 21                  | 13                  | 62%                     |                     | 1                    | 1                    | 10                       | 4                        | 40%                           | 1                    |          | 1        | 1                   |       |
| 6  | DUMORNAY Melchie    | 28                  | 17                  | 61%                     | 1                   | 2                    |                      | 5                        | 1                        | 20%                           | 1                    | 1        |          | 2                   |       |
| 7  | LOUIS Batcheba      | 13                  | 6                   | 46%                     |                     | 1                    |                      | 9                        | 5                        | 55%                           | 3                    | 1        | 2        | 2                   |       |
| 9  | JEUDY Sherly        | 32                  | 24                  | 75%                     |                     | 5                    | 1                    | 16                       | 11                       | 68%                           | 2                    | 2        |          | 1                   |       |
| 10 | MONDESIR Nerilia    | 17                  | 13                  | 76%                     |                     | 10                   | 3                    | 4                        | 2                        | 50%                           | 3                    | 3        |          | 3                   |       |
| 11 | ELOISSAINT Roseline | 23                  | 13                  | 57%                     |                     | 3                    |                      | 8                        | 5                        | 62%                           | 2                    | 1        | 1        | 1                   |       |
| 13 | PETIT-FRERE Betina  | 14                  | 5                   | 36%                     | 1                   |                      |                      | 7                        | 3                        | 42%                           |                      |          |          |                     |       |
| 19 | PIERRE-LOUIS Dayana | 17                  | 13                  | 76%                     |                     |                      |                      | 6                        | 2                        | 33%                           |                      |          |          |                     |       |
| 20 | LOUIS Kethna        | 39                  | 22                  | 56%                     |                     | 2                    |                      | 17                       | 9                        | 52%                           | 1                    | 1        |          |                     |       |
| 21 | MATHURIN Ruthny     | 9                   | 7                   | 78%                     |                     | 2                    |                      | 5                        | 2                        | 40%                           |                      |          |          |                     |       |
| 22 | BORGELLA Roselord   | 8                   | 7                   | 88%                     |                     | 1                    |                      |                          |                          |                               |                      |          |          | 1                   |       |