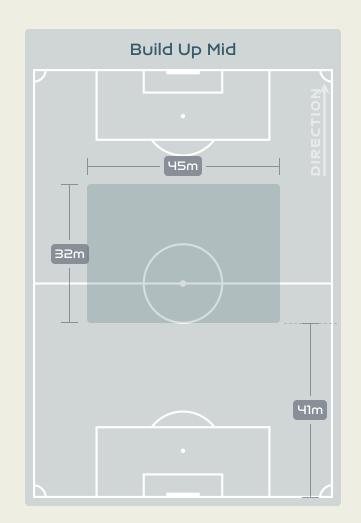

# In Possession Line Height & Team Length

Attempted Line Breaks 9
Inside Shape 4
Outside Shape 5

Attempted Line Breaks

Attempted Line Breaks 40
Inside Shape 24
Outside Shape 16

|    |                     |                             |                             |                               |                   | 4 U                           | nits             |                   |                   | 3 Units          |                   | 2 U              | Inits             |         | Direction |      | Di   | stribution <sup>·</sup> | Туре                |
|----|---------------------|-----------------------------|-----------------------------|-------------------------------|-------------------|-------------------------------|------------------|-------------------|-------------------|------------------|-------------------|------------------|-------------------|---------|-----------|------|------|-------------------------|---------------------|
| #  | Player              | Line<br>Breaks<br>Attempted | Line<br>Breaks<br>Completed | Line Break<br>Completion<br>% | Attacking<br>Line | Attacking<br>Midfield<br>Line | Midfield<br>Line | Defensive<br>Line | Attacking<br>Line | Midfield<br>Line | Defensive<br>Line | Midfield<br>Line | Defensive<br>Line | Through | Around    | Over | Pass | Cross                   | Ball<br>Progression |
| 1  | THEUS Kerly         | 15                          | 3                           | 20%                           |                   |                               |                  |                   | 11                | 2                |                   | 2                |                   |         |           | 15   | 15   |                         |                     |
| 2  | SURPRIS Chelsea     | 17                          | 8                           | 47%                           |                   |                               |                  |                   | 4                 | 7                | 1                 | 4                | 1                 | 2       | 2         | 13   | 17   |                         |                     |
| 4  | JOSEPH Tabita       | 10                          | 4                           | 40%                           |                   |                               |                  |                   | 2                 | 6                |                   | 2                |                   |         | 2         | 8    | 10   |                         |                     |
| 6  | DUMORNAY Melchie    | 5                           | 1                           | 20%                           |                   |                               |                  |                   |                   | 5                |                   |                  |                   | 2       |           | 3    | 5    |                         |                     |
| 7  | LOUIS Batcheba      | 9                           | 5                           | 55%                           |                   | 1                             |                  |                   |                   | 5                | 2                 |                  | 1                 | 2       | 4         | 3    | 8    |                         | 1                   |
| 9  | JEUDY Sherly        | 16                          | 11                          | 68%                           |                   |                               |                  |                   | 2                 | 6                |                   | 7                | 1                 | 5       | 4         | 7    | 14   | 1                       | 1                   |
| 10 | MONDESIR Nerilia    | 4                           | 2                           | 50%                           |                   |                               |                  |                   |                   | 2                |                   | 1                | 1                 | 3       |           | 1    | 4    |                         |                     |
| 11 | ELOISSAINT Roseline | 8                           | 5                           | 62%                           |                   |                               |                  |                   |                   | 6                | 1                 | 1                |                   |         | 7         | 1    | 8    |                         |                     |
| 13 | PETIT-FRERE Betina  | 7                           | 3                           | 42%                           |                   | 1                             |                  |                   | 3                 | 2                |                   | 1                |                   | 2       | 1         | 4    | 7    |                         |                     |
| 19 | PIERRE-LOUIS Dayana | 6                           | 2                           | 33%                           |                   |                               |                  |                   | 1                 | 4                |                   | 1                |                   | 2       | 2         | 2    | 6    |                         |                     |
| 20 | LOUIS Kethna        | 17                          | 9                           | 52%                           |                   |                               |                  |                   | 4                 | 6                |                   | 7                |                   | 4       | 3         | 10   | 17   |                         |                     |
| 21 | MATHURIN Ruthny     | 5                           | 2                           | 40%                           |                   |                               |                  |                   | 2                 |                  |                   | 3                |                   | 1       |           | 4    | 4    | 1                       |                     |
| 22 | BORGELLA Roselord   |                             |                             |                               |                   |                               |                  |                   |                   |                  |                   |                  |                   |         |           |      |      |                         |                     |