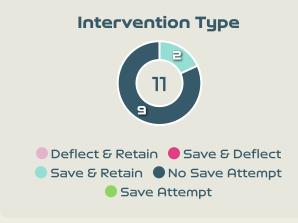

#### **Goal Prevention**

| Total Attempts on Goal | Total Goal    | Save & | Deflect & | Save &  | Save    | No Save |
|------------------------|---------------|--------|-----------|---------|---------|---------|
| Faced                  | Interventions | Retain | Retain    | Deflect | Attempt | Attempt |
| 11                     | 2             | 2      | 0         | 0       | 0       | 9       |