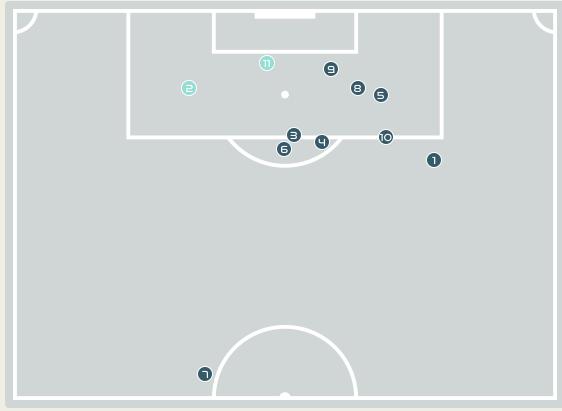

| Time | Player                 | Outcome                                | Body Part  | Delivery Type |
|------|------------------------|----------------------------------------|------------|---------------|
| 27   | 11 ELOISSAINT Roseline | Incomplete - Player On Ball Error      | Right Foot | Interception  |
| 28   | 10 MONDESIR Nerilia    | On Target - Saved                      | Right Foot | Pass          |
| 29   | 10 MONDESIR Nerilia    | Incomplete - Blocked                   | Left Foot  | Pass          |
| 38   | 7 LOUIS Batcheba       | Off Target                             | Head       | Freekick      |
| 47   | 6 DUMORNAY Melchie     | Deflected On Target - Defensive Event  | Left Foot  | Other         |
| 58   | 9 JEUDY Sherly         | Incomplete - Blocked                   | Right Foot | Pass          |
| 63   | 10 MONDESIR Nerilia    | Off Target                             | Right Foot | Pass          |
| 65   | 6 DUMORNAY Melchie     | Incomplete - Blocked                   | Left Foot  | Pass          |
| 68   | 4 JOSEPH Tabita        | Off Target                             | Right Foot | Corner        |
| 73   | 22 BORGELLA Roselord   | Deflected Off Target - Defensive Event | Right Foot | Pass          |
| 75   | 7 LOUIS Batcheba       | On Target - Saved                      | Head       | Freekick      |