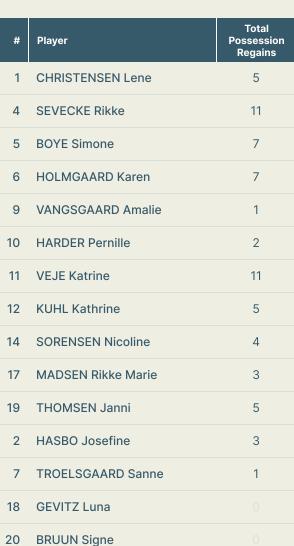

| 10 MONDESIR Nerilia | 29        |



#### Movement to Receive



#### **Movement Types by Phase**







#### Top Ranked Players

| Туре       | Player              | Movements |
|------------|---------------------|-----------|
| In Front   | 12 KUHL Kathrine    | 30        |
| In Between | 12 KUHL Kathrine    | 40        |
| Out to In  | 10 HARDER Pernille  | 4         |
| In to Out  | 10 HARDER Pernille  | 4         |
| In Behind  | 9 VANGSGAARD Amalie | 31        |





# OUT OF POSSESSION



• • • • • • • • • • • • • • •

#### **Defensive Actions**

















**Possession Contests** 

52

Physical Duels

Aerial Duels

Duels



**BORGELLA Roselord** 



Forced Turnovers





#### **Most Possession Regains**

16
THEUS Kerly
GOALKEEPER

#### **Defensive Actions**



















**GEJL Mille** 





**Possession Contests** 



#### **Most Possession Regains**

**SEVECKE Rikke** RIGHT CENTRE BACK

# Defensive Line Height & Team Length









# Defensive Line Height & Team Length









## **Defensive Pressure**



# Haiti





| 229   | Total Pressures            | ורו   |
|-------|----------------------------|-------|
| 55    | Direct Pressures           | 53    |
| 1.72s | Avg Pressure Duration      | 1.39s |
| 82    | Forced Turnovers           | 100   |
| 8.าาร | Ball Recovery Time         | 8.015 |
| 74    | Pushing on into Pressing   | 52    |
| 500   | Pushing on                 | 110   |
| 36    | Pressing Direction Inside  | 32    |
| 125   | Pressing Direction Outside | 86    |
|       |                            |       |

Most Direct
Pressures

1