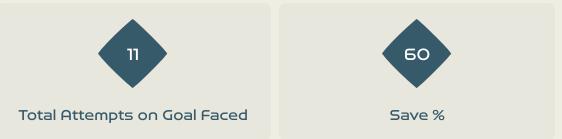

#### **Goal Prevention**

| Total Attempts on Goal | Total Goal    | Save & | Deflect & | Save &  | Save    | No Save |
|------------------------|---------------|--------|-----------|---------|---------|---------|
| Faced                  | Interventions | Retain | Retain    | Deflect | Attempt | Attempt |
| 11                     | 5             | 2      | 0         | 3       | 1       | 5       |