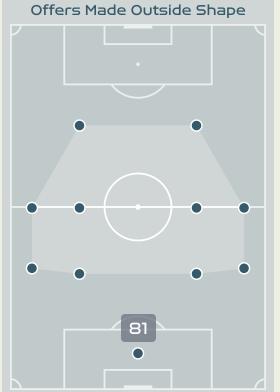

# Offering to Receive

| #  | Player             | Offers<br>Made | Offers<br>Received | % Made &<br>Received |
|----|--------------------|----------------|--------------------|----------------------|
| 1  | CHRISTENSEN Lene   | 14             | 2                  | 14.3%                |
| 4  | SEVECKE Rikke      | 13             | 6                  | 46.2%                |
| 5  | BOYE Simone        | 2              | 2                  | 100%                 |
| 6  | HOLMGAARD Karen    | 31             | 9                  | 29%                  |
| 9  | VANGSGAARD Amalie  | 47             | 12                 | 25.5%                |
| 10 | HARDER Pernille    | 56             | 11                 | 19.6%                |
| 11 | VEJE Katrine       | 13             | 8                  | 61.5%                |
| 12 | KUHL Kathrine      | 77             | 16                 | 20.8%                |
| 14 | SORENSEN Nicoline  | 27             | 5                  | 18.5%                |
| 17 | MADSEN Rikke Marie | 24             | 7                  | 29.2%                |
| 19 | THOMSEN Janni      | 28             | 15                 | 53.6%                |
| 2  | HASBO Josefine     | 8              | 1                  | 12.5%                |
| 7  | TROELSGAARD Sanne  | 3              | 2                  | 66.7%                |
| 18 | GEVITZ Luna        | 1              | 0                  | 0%                   |
| 20 | BRUUN Signe        | 12             | 2                  | 16.7%                |
| 21 | GEJL Mille         | 11             | 5                  | 45.5%                |