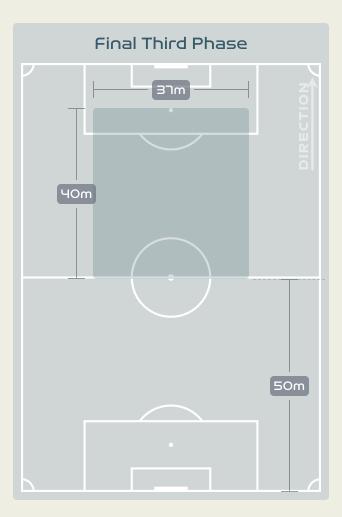

n the  | Final Third           | 104       |
| 2า        |         | Crosse             | 5                     | 24        |
| 13        |         | Ball Progres       | sions                 | רו        |
| 229 (55)  | Defensi | ve Pressures Appli | ed (Direct Pressures) | 11 (53)   |
| 82        |         | Forced Turr        | overs                 | 100       |
| 118       |         | Second B           | alls                  | 104       |
| 106.8 km  |         | Total Distance     | Covered               | 121 km    |
| 5 km      | Zone    | : 4 – Low Speed Sp | inting: 19–23km/h     | 6.1 km    |



# **Phases of Play**



#### IN POSSESSION



#### **OUT OF POSSESSION**





# IN POSSESSION



. . . . . . . . . . . . . . . . . . .

# In Possession Line Height & Team Length









# In Possession Line Height & Team Length













Attempted Line Breaks 2
Inside Shape 2
Outside Shape 0

Attempted Line Breaks









Attempted Line Breaks 84
Inside Shape 61
Outside Shape 23



Attempted Line Breaks 33
Inside Shape 25
Outside Shape 8





Attempted Line Breaks 9
Inside Shape 4
Outside Shape 5

Attempted Line Breaks













Attempted Line Breaks 40
Inside Shape 24
Outside Shape 16



|    |                     |                             |                             |                               |                   | 4 U                           | nits             |                   |                   | 3 Units          |                   | 2 U              | Inits             |         | Direction |      | Di   | stribution <sup>·</sup> | Туре