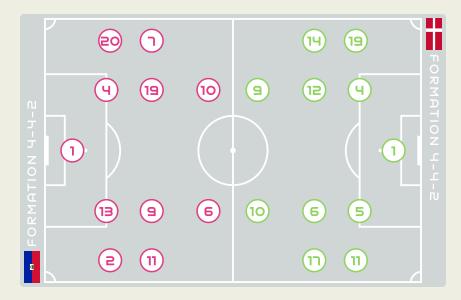

# Haiti O - 2 Denmark

Group D – Match 40 01 August 2023 19:00 Kick Off Perth Oval



### Match Summary - Teams

## Haiti

#### STARTING

- 1 GK THEUS Kerly
- 2 DF SURPRIS Chelsea
- Ч DF JOSEPH Tabita
- 6 MF DUMORNAY Melchie
- □ FW LOUIS Batcheba
- 9 MF JEUDY Sherly
- 10 FW MONDESIR Nerilia (C)
- 11 FW ELOISSAINT Roseline
- 13 DF PETIT-FRERE Betina
- (2) 19 MF PIERRE-LOUIS Dayana 🔸 67'
- 20 DF LOUIS Kethna

#### SUBSTITUTES

- 🔈 12 GK AMBROISE Nahomie
- 23 GK LARCO Lara
- S DF LIMAGE Jennyfer
- 5 DF MORYL Maudeline
- 8 MF ETIENNE Danielle
- 2 14 DF JOSEPH Esthericove
- 15 FW JOSEPH Darlina
- 16 DF PIERRE-JEROME Milan
- 🦄 17 FW JOSEPH Shwendesky
- (2) 18 MF GANTHIER Noa
- 21 DF MATHURIN Ruthny 1 87'
- 22 FW BORGELLA Roselord 1 67'





#### Distribution in the Final Third





#### STARTING

- CHRISTENSEN Lene GK 1
  - SEVECKE Rikke DF 4 🛞
  - BOYE Simone DF 5
- 80' **66'** HOLMGAARD Karen MF 6
  - VANGSGAARD Amalie FW 9 (2)
- ♣ 90+2'
   ⊕ 22'
   (C) HARDER Pernille
   FW
   10
   (§
  - VEJE Katrine DF 11
  - **↓ 80'** KUHL Kathrine MF 12
  - **▶ 63'** SORENSEN Nicoline MF 14
  - **↓ 62'** MADSEN Rikke Marie FW 17
    - THOMSEN Janni DF 19

#### SUBSTITUTES

(2)

- LARSEN Kathrine GK 16
  - BAY Maja GK 22
- ↑ 80' HASBO Josefine MF 2
  - BALLISAGER Stine DF 3
- ⊕ 90+10' ↑ 80' TROELSGAARD Sanne MF 7
  - SNERLE Emma MF 8
  - THRIGE Sara DF 13
  - THOGERSEN Frederikke MF 15
  - ↑ 90+2' GEVITZ Luna DF 18
    - 63' BRUUN Signe FW 20
      - ↑ 62' GEJL Mille FW 21 (
        - SVAVA Sofie DF 23 (

# Match Summary - Key Statis