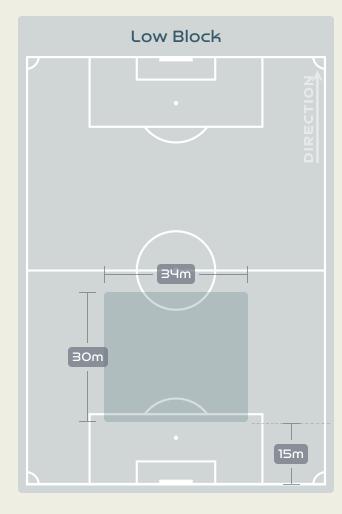

| Movements |
|------------|---------------------|-----------|
| In Front   | 12 KUHL Kathrine    | 30        |
| In Between | 12 KUHL Kathrine    | 40        |
| Out to In  | 10 HARDER Pernille  | 4         |
| In to Out  | 10 HARDER Pernille  | 4         |
| In Behind  | 9 VANGSGAARD Amalie | 31        |





# OUT OF POSSESSION



• • • • • • • • • • • • • • •

#### **Defensive Actions**

















**Possession Contests** 

52

Physical Duels

Aerial Duels

Duels



**BORGELLA Roselord** 



Forced Turnovers





#### **Most Possession Regains**

16
THEUS Kerly
GOALKEEPER

#### **Defensive Actions**



















**GEJL Mille** 





**Possession Contests** 



#### **Most Possession Regains**

**SEVECKE Rikke** RIGHT CENTRE BACK

# Defensive Line Height & Team Length









# Defensive Line Height & Team Length









## **Defensive Pressure**



# Haiti





| 229   | Total Pressures            | ורו   |
|-------|----------------------------|-------|
| 55    | Direct Pressures           | 53    |
| 1.72s | Avg Pressure Duration      | 1.39s |
| 82    | Forced Turnovers           | 100   |
| 8.าาร | Ball Recovery Time         | 8.015 |
| 74    | Pushing on into Pressing   | 52    |
| 500   | Pushing on                 | 110   |
| 36    | Pressing Direction Inside  | 32    |
| 125   | Pressing Direction Outside | 86    |
|       |                            |       |

Most Direct
Pressures

12

ELOISSAINT Roseline
RIGHT MIDFIELD

Most Direct
Pressures

VANGSGAARD Amalie
CENTRE FORWARD RIGHT





# GOALKEEPING



• • • • • • • • • • • • • • •

# Goalkeeping