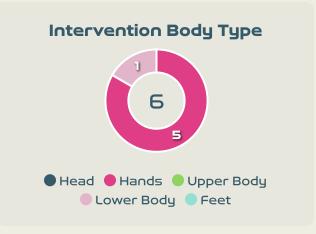

#### **Delivery Types Faced**

| Total | In Swing | Out Swing | Driven | Lofted | Cutback | Push |
|-------|----------|-----------|--------|--------|---------|------|
| 24    | 3        | 2         |        | 14     |         | 5    |