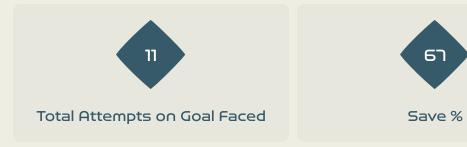

#### **Goal Prevention**

| Total Attempts on Goal | Total Goal    | Save & | Deflect & | Save &  | Save    | No Save |
|------------------------|---------------|--------|-----------|---------|---------|---------|
| Faced                  | Interventions | Retain | Retain    | Deflect | Attempt | Attempt |
| 11                     | 5             | 2      | 0         | 3       | 1       | 5       |