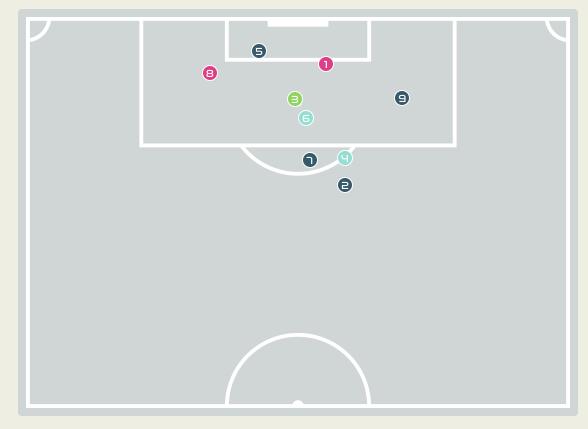

| Time | Player                 | Outcome                                | Body Part  | Delivery Type |
|------|------------------------|----------------------------------------|------------|---------------|
| 27   | 11 ELOISSAINT Roseline | Incomplete - Player On Ball Error      | Right Foot | Interception  |
| 28   | 10 MONDESIR Nerilia    | On Target - Saved                      | Right Foot | Pass          |
| 29   | 10 MONDESIR Nerilia    | Incomplete - Blocked                   | Left Foot  | Pass          |
| 38   | 7 LOUIS Batcheba       | Off Target                             | Head       | Freekick      |
| 47   | 6 DUMORNAY Melchie     | Deflected On Target - Defensive Event  | Left Foot  | Other         |
| 58   | 9 JEUDY Sherly         | Incomplete - Blocked                   | Right Foot | Pass          |
| 63   | 10 MONDESIR Nerilia    | Off Target                             | Right Foot | Pass          |
| 65   | 6 DUMORNAY Melchie     | Incomplete - Blocked                   | Left Foot  | Pass          |
| 68   | 4 JOSEPH Tabita        | Off Target                             | Right Foot | Corner        |
| 73   | 22 BORGELLA Roselord   | Deflected Off Target - Defensive Event | Right Foot | Pass          |
| 75   | 7 LOUIS Batcheba       | On Target - Saved                      | Head       | Freekick      |