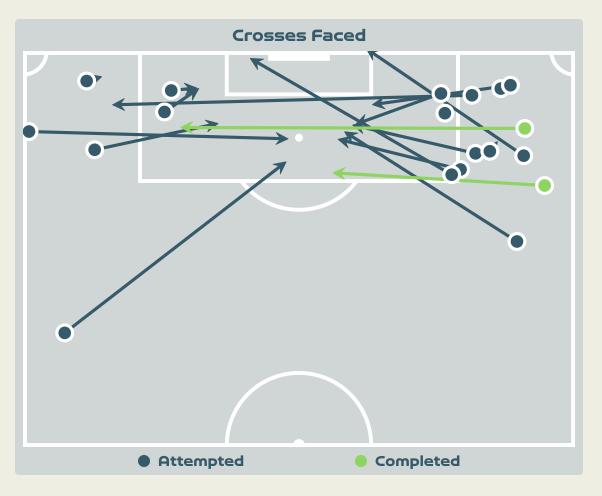

#### **Delivery Types Faced**

| Total | In Swing | Out Swing | Driven | Lofted | Cutback | Push |
|-------|----------|-----------|--------|--------|---------|------|
| 27    | 3        | 7         | 5      | 7      |         | 5    |