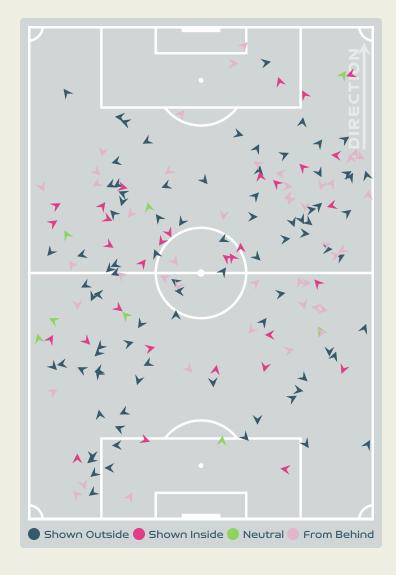

Attempted Line Breaks 9
Inside Shape 4
Outside Shape 5

Attempted Line Breaks

Attempted Line Breaks 40
Inside Shape 24
Outside Shape 16

|    |                     |                             |                             |                               |                   | 4 U                           | nits             |                   |                   | 3 Units          |                   | 2 U              | Inits             |         | Direction |      | Di   | stribution <sup>·</sup> | Туре                |
|----|---------------------|-----------------------------|-----------------------------|-------------------------------|-------------------|-------------------------------|------------------|-------------------|-------------------|------------------|-------------------|------------------|-------------------|---------|-----------|------|------|-------------------------|---------------------|
| #  | Player              | Line<br>Breaks<br>Attempted | Line<br>Breaks<br>Completed | Line Break<br>Completion<br>% | Attacking<br>Line | Attacking<br>Midfield<br>Line | Midfield<br>Line | Defensive<br>Line | Attacking<br>Line | Midfield<br>Line | Defensive<br>Line | Midfield<br>Line | Defensive<br>Line | Through | Around    | Over | Pass | Cross                   | Ball<br>Progression |
| 1  | THEUS Kerly         | 15                          | 3                           | 20%                           |                   |                               |                  |                   | 11                | 2                |                   | 2                |                   |         |           | 15   | 15   |                         |                     |
| 2  | SURPRIS Chelsea     | 17                          | 8                           | 47%                           |                   |                               |                  |                   | 4                 | 7                | 1                 | 4                | 1                 | 2       | 2         | 13   | 17   |                         |                     |
| 4  | JOSEPH Tabita       | 10                          | 4                           | 40%                           |                   |                               |                  |                   | 2                 | 6                |                   | 2                |                   |         | 2         | 8    | 10   |                         |                     |
| 6  | DUMORNAY Melchie    | 5                           | 1                           | 20%                           |                   |                               |                  |                   |                   | 5                |                   |                  |                   | 2       |           | 3    | 5    |                         |                     |
| 7  | LOUIS Batcheba      | 9                           | 5                           | 55%                           |                   | 1                             |                  |                   |                   | 5                | 2                 |                  | 1                 | 2       | 4         | 3    | 8    |                         | 1                   |
| 9  | JEUDY Sherly        | 16                          | 11                          | 68%                           |                   |                               |                  |                   | 2                 | 6                |                   | 7                | 1                 | 5       | 4         | 7    | 14   | 1                       | 1                   |
| 10 | MONDESIR Nerilia    | 4                           | 2                           | 50%                           |                   |                               |                  |                   |                   | 2                |                   | 1                | 1                 | 3       |           | 1    | 4    |                         |                     |
| 11 | ELOISSAINT Roseline | 8                           | 5                           | 62%                           |                   |                               |                  |                   |                   | 6                | 1                 | 1                |                   |         | 7         | 1    | 8    |                         |                     |
| 13 | PETIT-FRERE Betina  | 7                           | 3                           | 42%                           |                   | 1                             |                  |                   | 3                 | 2                |                   | 1                |                   | 2       | 1         | 4    | 7    |                         |                     |
| 19 | PIERRE-LOUIS Dayana | 6                           | 2                           | 33%                           |                   |                               |                  |                   | 1                 | 4                |                   | 1                |                   | 2       | 2         | 2    | 6    |                         |                     |
| 20 | LOUIS Kethna        | 17                          | 9                           | 52%                           |                   |                               |                  |                   | 4                 | 6                |                   | 7                |                   | 4       | 3         | 10   | 17   |                         |                     |
| 21 | MATHURIN Ruthny     | 5                           | 2                           | 40%                           |                   |                               |                  |                   | 2                 |                  |                   | 3                |                   | 1       |           | 4    | 4    | 1                       |                     |
| 22 | BORGELLA Roselord   |                             |                             |                               |                   |                               |                  |                   |                   |                  |                   |                  |                   |         |           |      |      |                         |                     |

|    |                    |                             |                             |                               |                   | 4 U                           | nits             |                   |                   | 3 Units          |                   | 21               | Inits             |         | Direction |      | D    | istribution <sup>•</sup> | Туре                |
|----|--------------------|-----------------------------|-----------------------------|-------------------------------|-------------------|-------------------------------|------------------|-------------------|-------------------|------------------|-------------------|------------------|-------------------|---------|-----------|------|------|--------------------------|---------------------|
| #  | Player             | Line<br>Breaks<br>Attempted | Line<br>Breaks<br>Completed | Line Break<br>Completion<br>% | Attacking<br>Line | Attacking<br>Midfield<br>Line | Midfield<br>Line | Defensive<br>Line | Attacking<br>Line | Midfield<br>Line | Defensive<br>Line | Midfield<br>Line | Defensive<br>Line | Through | Around    | Over | Pass | Cross                    | Ball<br>Progression |
| 1  | CHRISTENSEN Lene   | 12                          | 5                           | 41%                           |                   |                               |                  |                   | 3                 | 8                | 1                 |                  |                   |         |           | 12   | 12   |                          |                     |
| 4  | SEVECKE Rikke      | 17                          | 12                          | 70%                           |                   |                               |                  |                   | 7                 | 6                | 1                 | 2                | 1                 | 3       | 6         | 8    | 17   |                          |                     |
| 5  | BOYE Simone        | 17                          | 11                          | 64%                           |                   | 1                             |                  |                   | 8                 | 5                | 1                 | 2                |                   | 3       | 4         | 10   | 17   |                          |                     |
| 6  | HOLMGAARD Karen    | 13                          | 10                          | 76%                           |                   |                               |                  |                   | 2                 | 5                | 1                 | 4                | 1                 | 7       | 3         | 3    | 13   |                          |                     |
| 9  | VANGSGAARD Amalie  | 6                           | 3                           | 50%                           |                   |                               | 1                |                   |                   | 2                | 2                 | 1                |                   | 2       | 2         | 2    | 4    | 1                        | 1                   |
| 10 | HARDER Pernille    | 18                          | 10                          | 55%                           |                   |                               | 1                |                   |                   | 6                | 7                 | 1                | 3                 | 9       | 6         | 3    | 18   |                          |                     |
| 11 | VEJE Katrine       | 27                          | 20                          | 74%                           | 1                 | 1                             |                  |                   | 9                 | 8                | 1                 | 7                |                   | 5       | 8         | 14   | 27   |                          |                     |
| 12 | KUHL Kathrine      | 15                          | 13                          | 86%                           |                   |                               |                  |                   | 1                 | 7                | 2                 | 4                | 1                 | 11      | 1         | 3    | 14   |                          | 1                   |
| 14 | SORENSEN Nicoline  | 8                           | 4                           | 50%                           |                   |                               |                  |                   |                   | 2                | 5                 | 1                |                   | 2       | 5         | 1    | 5    | 1                        | 2                   |
| 17 | MADSEN Rikke Marie | 3                           | 1                           | 33%                           |                   |                               |                  |                   | 1                 | 1                |                   |                  | 1                 | 2       | 1         |      | 3    |                          |                     |
| 19 | THOMSEN Janni      | 21                          | 13                          | 61%                           |                   |                               |                  | 1                 | 4                 | 8                | 1                 | 4                | 3                 | 2       | 10        | 9    | 19   | 1                        | 1                   |
| 2  | HASBO Josefine     | 2                           | 2                           | 100%                          |                   |                               | 1                |                   |                   |                  |                   | 1                |                   | 2       |           |      | 2    |                          |                     |
| 7  | TROELSGAARD Sanne  | 3                           | 1                           | 33%                           |                   |                               |                  |                   |                   | 1                | 1                 | 1                |                   |         | 1         | 2    | 3    |                          |                     |
| 18 | GEVITZ Luna        |                             |                             |                               |                   |                               |                  |                   |                   |                  |                   |                  |                   |         |           |      |      |                          |                     |
| 20 | BRUUN Signe        | 4                           | 3                           | 75%                           |                   |                               |                  |                   |                   | 1                | 2                 |                  | 1                 | 2       |           | 2    | 4    |                          |                     |
| 21 | GEJL Mille         | 4                           | 3                           | 75%                           |                   |                               | 1                | 1                 |                   |                  | 1                 | 1                |                   | 1       | 2         | 1    | 4    |                          |                     |