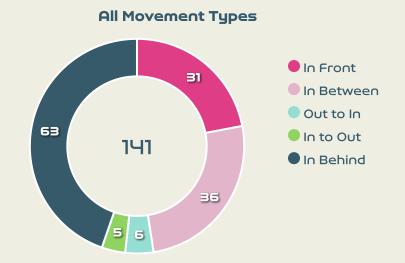

#### Top Ranked Players

| Туре       | Player              | Movements |
|------------|---------------------|-----------|
| In Front   | 9 JEUDY Sherly      | 8         |
| In Between | 6 DUMORNAY Melchie  | 18        |
| Out to In  | 7 LOUIS Batcheba    | 4         |
| In to Out  | 6 DUMORNAY Melchie  | 2         |
| In Behind  | 10 MONDESIR Nerilia | 29        |