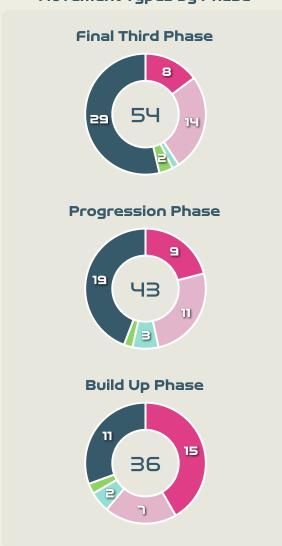

SORENSEN Nicoline  | 27             | 5                  | 18.5%                |
| 17 | MADSEN Rikke Marie | 24             | 7                  | 29.2%                |
| 19 | THOMSEN Janni      | 28             | 15                 | 53.6%                |
| 2  | HASBO Josefine     | 8              | 1                  | 12.5%                |
| 7  | TROELSGAARD Sanne  | 3              | 2                  | 66.7%                |
| 18 | GEVITZ Luna        | 1              | 0                  | 0%                   |
| 20 | BRUUN Signe        | 12             | 2                  | 16.7%                |
| 21 | GEJL Mille         | 11             | 5                  | 45.5%                |



Offers Made in Middle Third

#### Movement to Receive



#### **Movement Types by Phase**





#### Top Ranked Players

| Туре       | Player              | Movements |
|------------|---------------------|-----------|
| In Front   | 9 JEUDY Sherly      | 8         |
| In Between | 6 DUMORNAY Melchie  | 18        |
| Out to In  | 7 LOUIS Batcheba    | 4         |
| In to Out  | 6 DUMORNAY Melchie  | 2         |
| In Behind  | 10 MONDESIR Nerilia | 29        |



#### Movement to Receive



#### **Movement Types by Phase**







#### Top Ranked Players

| Туре       | Player              | Movements |
|------------|---------------------|-----------|
| In Front   | 12 KUHL Kathrine    | 30        |
| In Between | 12 KUHL Kathrine    | 40        |
| Out to In  | 10 HARDER Pernille  | 4         |
| In to Out  | 10 HARDER Pernille  | 4         |
| In Behind  | 9 VANGSGAARD Amalie | 3