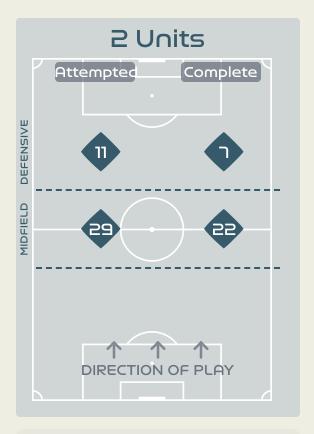

| Key | Outcome    | Shots |
|-----|------------|-------|
| •   | Goals      | 2     |
|     | On Target  | 4     |
|     | Off Target | 3     |
|     | Blocked    | 0     |
| •   | Incomplete | 0     |

| Time | Player                | Outcome                                | Body Part  | Delivery Type |
|------|-----------------------|----------------------------------------|------------|---------------|
| 2    | 9 VANGSGAARD Amalie   | On Target - Saved                      | Right Foot | Pass          |
| 17   | 6 HOLMGAARD Karen     | Off Target                             | Right Foot | Loose Ball    |
| 21   | 10 HARDER Pernille    | On Target - Goal                       | Right Foot | Penalty       |
| 32   | 10 HARDER Pernille    | Deflected On Target - Saved            | Left Foot  | Pass          |
| 46   | 9 VANGSGAARD Amalie   | Off Target                             | Left Foot  | Cross         |
| 53   | 17 MADSEN Rikke Marie | On Target - Saved                      | Left Foot  | Loose Ball    |
| 89   | 2 HASBO Josefine      | Deflected Off Target - Defensive Event | Right Foot | Pass          |
| 91   | 21 GEJL Mille         | On Target - Saved                      | Right Foot | Pass          |
| 99   | 7 TROELSGAARD Sanne   | On Target - Goal                       | Right Foot | Pass          |