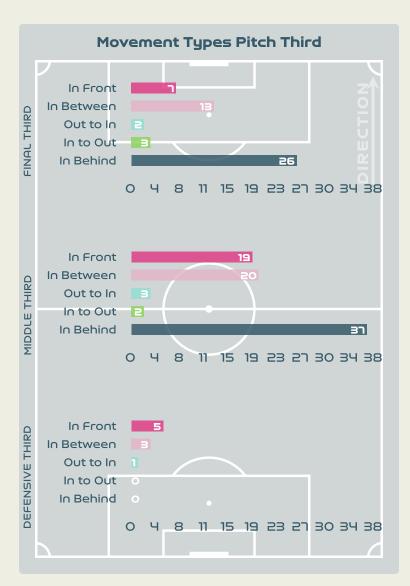

#### Movement to Receive

#### **Movement Types by Phase**

#### Top Ranked Players

| Туре       | Player              | Movements |
|------------|---------------------|-----------|
| In Front   | 9 JEUDY Sherly      | 8         |
| In Between | 6 DUMORNAY Melchie  | 18        |
| Out to In  | 7 LOUIS Batcheba    | 4         |
| In to Out  | 6 DUMORNAY Melchie  | 2         |
| In Behind  | 10 MONDESIR Nerilia | 29        |