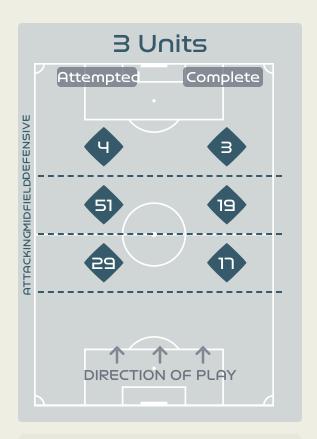

Attempted Line Breaks 9
Inside Shape 4
Outside Shape 5

Attempted Line Breaks

Attempted Line Breaks 40
Inside Shape 24
Outside Shape 16

|    |                     |                             |                             |                               |                   | 4 U                           | nits             |                   |                   | 3 Units          |                   | 2 U              | Inits             |         | Direction |      | Di   | stribution <sup>·</sup> | Туре                |
|----|---------------------|-----------------------------|-----------------------------|-------------------------------|-------------------|-------------------------------|------------------|-------------------|-------------------|------------------|-------------------|------------------|-------------------|---------|-----------|------|------|-------------------------|---------------------|
| #  | Player              | Line<br>Breaks<br>Attempted | Line<br>Breaks<br>Completed | Line Break<br>Completion<br>% | Attacking<br>Line | Attacking<br>Midfield<br>Line | Midfield<br>Line | Defensive<br>Line | Attacking<br>Line | Midfield<br>Line | Defensive<br>Line | Midfield<br>Line | Defensive<br>Line | Through | Around    | Over | Pass | Cross                   | Ball<br>Progression |
| 1  | THEUS Kerly         | 15                          | 3                           | 20%                           |                   |                               |                  |                   | 11                | 2                |                   | 2                |                   |         |           | 15   | 15   |                         |                     |
| 2  | SURPRIS Chelsea     | 17                          | 8                           | 47%                           |                   |                               |                  |                   | 4                 | 7                | 1                 | 4                | 1                 | 2       | 2         | 13   | 17   |                         |                     |
| 4  | JOSEPH Tabita       | 10                          | 4                           | 40%                           |                   |                               |                  |                   | 2                 | 6                |                   | 2                |                   |         | 2         | 8    | 10   |                         |                     |
| 6  | DUMORNAY Melchie    | 5                           | 1                           | 20%                           |                   |                               |                  |                   |                   | 5                |                   |                  |                   | 2       |           | 3    | 5    |                         |                     |
| 7  | LOUIS Batcheba      | 9                           | 5                           | 55%                           |                   | 1                             |                  |                   |                   | 5                | 2                 |                  | 1                 | 2       | 4         | 3    | 8    |                         | 1                   |
| 9  | JEUDY Sherly        | 16                          | 11                          | 68%                           |                   |                               |                  |                   | 2                 | 6                |                   | 7                | 1                 | 5       | 4         | 7    | 14   | 1                       | 1                   |
| 10 | MONDESIR Nerilia    | 4                           | 2                           | 50%                           |                   |                               |                  |                   |                   | 2                |                   | 1                | 1                 | 3       |           | 1    | 4    |                         |                     |
| 11 | ELOISSAINT Roseline | 8                           | 5                           | 62%                           |                   |                               |                  |                   |                   | 6                | 1                 | 1                |                   |         | 7         | 1    | 8    |                         |                     |
| 13 | PETIT-FRERE Betina  | 7                           | 3                           | 42%                           |                   | 1                             |                  |                   | 3                 | 2                |                   | 1                |                   | 2       | 1         | 4    | 7    |                         |                     |
| 19 | PIERRE-LOUIS Dayana | 6                           | 2                           | 33%                           |                   |                               |                  |                   | 1                 | 4                |                   | 1                |                   | 2       | 2         | 2    | 6    |                         |                     |
| 20 | LOUIS Kethna        | 17                          | 9                           | 52%                           |                   |                               |                  |                   | 4                 | 6                |                   | 7                |                   | 4       | 3         | 10   | 17   |                         |                     |
| 21 | MATHURIN Ruthny     | 5                           | 2                           | 40%                           |                   |                               |                  |                   | 2                 |                  |                   | 3                |                   | 1       |           | 4    | 4    | 1                       |                     |
| 22 | BORGELLA Roselord   |                             |                             |                               |                   |                               |                  |                   |                   |                  |                   |                  |                   |         |           |      |      |                         |                     |