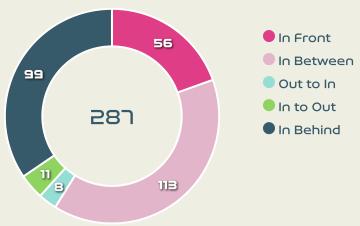

18 | GEVITZ Luna        | 1              | 0                  | 0%                   |
| 20 | BRUUN Signe        | 12             | 2                  | 16.7%                |
| 21 | GEJL Mille         | 11             | 5                  | 45.5%                |



Offers Made in Middle Third

#### Movement to Receive



#### **Movement Types by Phase**





#### Top Ranked Players

| Туре       | Player              | Movements |
|------------|---------------------|-----------|
| In Front   | 9 JEUDY Sherly      | 8         |
| In Between | 6 DUMORNAY Melchie  | 18        |
| Out to In  | 7 LOUIS Batcheba    | 4         |
| In to Out  | 6 DUMORNAY Melchie  | 2         |
| In Behind  | 10 MONDESIR Nerilia | 29        |



#### Movement to Receive



#### **Movement Types by Phase**







#### Top Ranked Players

| Туре       | Player              | Movements |
|------------|---------------------|-----------|
| In Front   | 12 KUHL Kathrine    | 30        |
| In Between | 12 KUHL Kathrine    | 40        |
| Out to In  | 10 HARDER Pernille  | 4         |
| In to Out  | 10 HARDER Pernille  | 4         |
| In Behind  | 9 VANGSGAARD Amalie | 31        |





# OUT OF POSSESSION



• • • • • • • • • • • • • • •

#### **Defensive Actions**

















**Possession Contests** 

52

Physical Duels

Aerial Duels

Duels



**BORGELLA Roselord** 



Forced Turnovers





#### **Most Possession Regains**

16
THEUS Kerly
GOALKEEPER

#### **Defensive Actions**



















**GEJL Mille** 





**Possession Contests** 



#### **Most Possession Regains**

**SEVECKE Rikke** RI