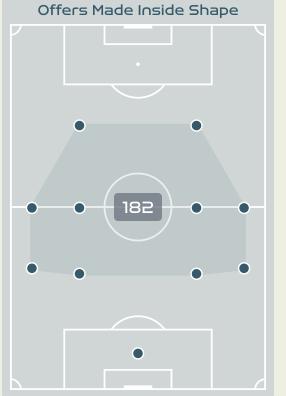

## In Possession – Offers & Receptions

|                        |              | Offer movement types |            |           |           |           |             |                 |
|------------------------|--------------|----------------------|------------|-----------|-----------|-----------|-------------|-----------------|
| # Player               | Total Offers | In Front             | In Between | Out to In | In to Out | In Behind | No Movement | Offers Received |
| 1 THEUS Kerly          | 1            |                      |            |           |           |           | 1           | 1               |
| 2 SURPRIS Chelsea      | 8            |                      |            |           |           |           | 8           | 4               |
| 4 JOSEPH Tabita        | 4            | 1                    | 1          |           |           |           | 2           | 2               |
| 6 DUMORNAY Melchie     | 38           | 6                    | 18         | 1         | 2         | 10        | 1           | 12              |
| 7 LOUIS Batcheba       | 27           |                      | 5          | 4         |           | 12        | 6           | 4               |
| 9 JEUDY Sherly         | 10           | 8                    | 2          |           |           |           |             | 3               |
| 10 MONDESIR Nerilia    | 38           | 1                    | 4          |           | 1         | 29        | 3           | 13              |
| 11 ELOISSAINT Roseline | 20           | 1                    | 2          | 1         | 1         | 6         | 9           | 4               |
| 13 PETIT-FRERE Betina  | 7            | 2                    |            |           |           |           | 5           | 1               |
| 19 PIERRE-LOUIS Dayana | 6            | 3                    | 3          |           |           |           |             | 1               |
| 20 LOUIS Kethna        | 12           | 5                    |            |           |           | 5         | 2           | 4               |
| 21 MATHURIN Ruthny     | 1            |                      |            |           |           |           | 1           |                 |
| 22 BORGELLA Roselord   | 8            | 4                    | 1          |           | 1         | 1         | 1           | 2               |