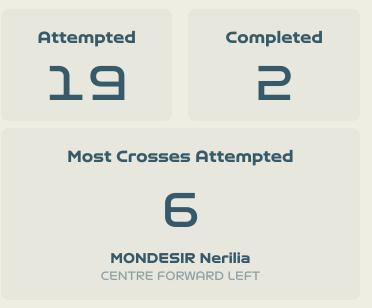

#### In Possession – Distributions

| #  | Player              | Passes<br>Attempted | Passes<br>Completed | Pass<br>Completion<br>% | Switches of<br>Play | Crosses<br>Attempted | Crosses<br>Completed | Line Breaks<br>Attempted | Line Breaks<br>Completed | Line Break<br>Completion<br>% | Ball<br>Progressions | Take Ons | Step Ins | Attempts at<br>Goal | Goals |
|----|---------------------|---------------------|---------------------|-------------------------|---------------------|----------------------|----------------------|--------------------------|--------------------------|-------------------------------|----------------------|----------|----------|---------------------|-------|
| 1  | THEUS Kerly         | 33                  | 18                  | 55%                     | 0                   | 0                    | 0                    | 15                       | 3                        | 20%                           | 0                    | 0        | 0        | 0                   | 0     |
| 2  | SURPRIS Chelsea     | 28                  | 14                  | 50%                     |                     |                      |                      | 17                       | 8                        | 47%                           |                      |          |          |                     |       |
| 4  | JOSEPH Tabita       | 21                  | 13                  | 62%                     |                     | 1                    | 1                    | 10                       | 4                        | 40%                           | 1                    |          | 1        | 1                   |       |
| 6  | DUMORNAY Melchie    | 28                  | 17                  | 61%                     | 1                   | 2                    |                      | 5                        | 1                        | 20%                           | 1                    | 1        |          | 2                   |       |
| 7  | LOUIS Batcheba      | 13                  | 6                   | 46%                     |                     | 1                    |                      | 9                        | 5                        | 55%                           | 3                    | 1        | 2        | 2                   |       |
| 9  | JEUDY Sherly        | 32                  | 24                  | 75%                     |                     | 5                    | 1                    | 16                       | 11                       | 68%                           | 2                    | 2        |          | 1                   |       |
| 10 | MONDESIR Nerilia    | 17                  | 13                  | 76%                     |                     | 10                   | 3                    | 4                        | 2                        | 50%                           | 3                    | 3        |          | 3                   |       |
| 11 | ELOISSAINT Roseline | 23                  | 13                  | 57%                     |                     | 3                    |                      | 8                        | 5                        | 62%                           | 2                    | 1        | 1        | 1                   |       |
| 13 | PETIT-FRERE Betina  | 14                  | 5                   | 36%                     | 1                   |                      |                      | 7                        | 3                        | 42%                           |                      |          |          |                     |       |
| 19 | PIERRE-LOUIS Dayana | 17                  | 13                  | 76%                     |                     |                      |                      | 6                        | 2                        | 33%                           |                      |          |          |                     |       |
| 20 | LOUIS Kethna        | 39                  | 22                  | 56%                     |                     | 2                    |                      | 17                       | 9                        | 52%                           | 1                    | 1        |          |                     |       |
| 21 | MATHURIN Ruthny     | 9                   | 7                   | 78%                     |                     | 2                    |                      | 5                        | 2                        | 40%                           |                      |          |          |                     |       |
| 22 | BORGELLA Roselord   | 8                   | 7                   | 88%                     |                     | 1                    |                      |                          |                          |                               |                      |          |          | 1                   |       |