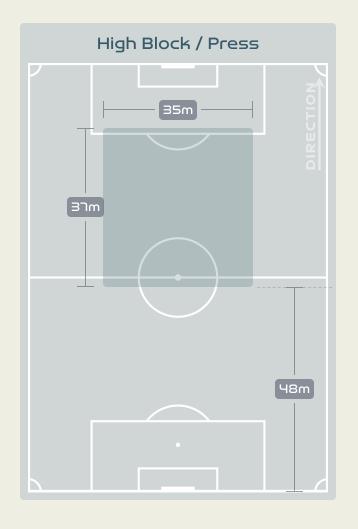

| Movements |
|------------|---------------------|-----------|
| In Front   | 12 KUHL Kathrine    | 30        |
| In Between | 12 KUHL Kathrine    | 40        |
| Out to In  | 10 HARDER Pernille  | 4         |
| In to Out  | 10 HARDER Pernille  | 4         |
| In Behind  | 9 VANGSGAARD Amalie | 31        |





# OUT OF POSSESSION



• • • • • • • • • • • • • • •

#### **Defensive Actions**

















**Possession Contests** 

52

Physical Duels

Aerial Duels

Duels



**BORGELLA Roselord** 



Forced Turnovers





#### **Most Possession Regains**

16
THEUS Kerly
GOALKEEPER

#### **Defensive Actions**



















**GEJL Mille** 





**Possession Contests** 



#### **Most Possession Regains**

**SEVECKE Rikke** RIGHT CENTRE BACK

# Defensive Line Height & Team Length









# Defensive Line Height & Team Length









## **Defensive Pressure**



# Haiti





| 229   | Total Pressures            | ורו   |
|-------|----------------------------|-------|
| 55    | Direct Pressures           | 53    |
| 1.72s | Avg Pressure Duration      | 1.39s |
| 82    | Forced Turnovers           | 100   |
| 8.าาร | Ball Recovery Time         | 8.015 |
| 74    | Pushing on into Pressing   | 52    |
| 500   | Pushing on                 | 110   |
| 36    | Pressing Direction Inside  | 32    |
| 125   | Pressing Direction Outside | 86    |
|       |                            |       |

Most Direct
Pressures

12

ELOISSAINT Roseline
RIGHT MIDFIELD

Most Direct
Pressures

VANGSGAARD Amalie
CENTRE FORWARD RIGHT





# GOALKEEPING



• • • • • • • • • • • • • • •

# Goalkee