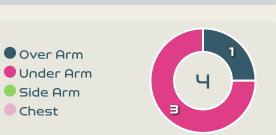

Pressures           | 53    |
| 1.72s | Avg Pressure Duration      | 1.39s |
| 82    | Forced Turnovers           | 100   |
| 8.าาร | Ball Recovery Time         | 8.015 |
| 74    | Pushing on into Pressing   | 52    |
| 500   | Pushing on                 | 110   |
| 36    | Pressing Direction Inside  | 32    |
| 125   | Pressing Direction Outside | 86    |
|       |                            |       |

Most Direct
Pressures

12

ELOISSAINT Roseline
RIGHT MIDFIELD

Most Direct
Pressures

VANGSGAARD Amalie
CENTRE FORWARD RIGHT





# GOALKEEPING



• • • • • • • • • • • • • • •

# Goalkeeping Involvement



#### Haiti GK Involvement Timeline







#### Denmark GK Involvement Timeline





# **Goalkeeping Distribution**



















# **Goalkeeping Distribution**







Drop Kick













#### **Goal Prevention**













| Total Attempts on Goal | Total Goal    | Save & | Deflect & | Save &  | Save    | No Save |
|------------------------|---------------|--------|-----------|---------|---------|---------|
| Faced                  | Interventions | Retain | Retain    | Deflect | Attempt | Attempt |
| 11                     | 5             | 2      | 0         | 3       | 1       | 5       |

#### **Goal Prevention**















| Total Attempts on Goal | Total Goal    | Save & | Deflect & | Save &  | Save    | No Save |
|------------------------|---------------|--------|-----------|---------|---------|---------|
| Faced                  | Interventions | Retain | Retain    | Deflect | Attempt | Attempt |
| 11                     | 2             | 2      | 0