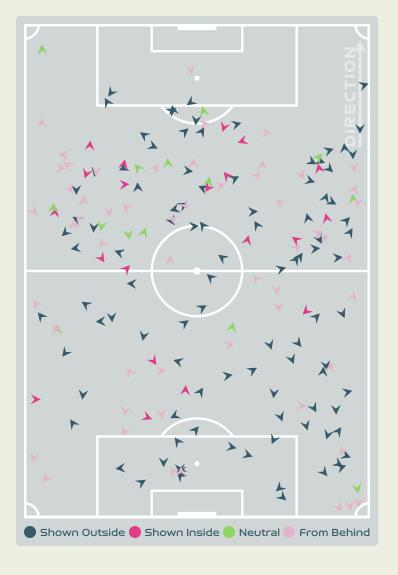

#### Movement to Receive

#### Movement Types by Phase

#### Top Ranked Players

| Туре       | Player                | Movements |
|------------|-----------------------|-----------|
| In Front   | 5 QUINN               | 25        |
| In Between | 17 FLEMING Jessie     | 22        |
| Out to In  | 17 FLEMING Jessie     | 1         |
| In to Out  | 12 SINCLAIR Christine | 5         |
| In Behind  | 19 LEON Adriana       | 16        |