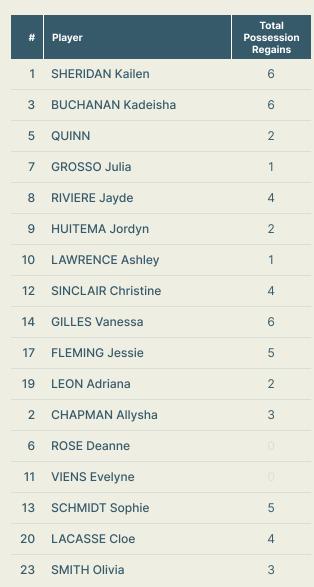

#### **Most Possession Regains**

HUNT Clare
RIGHT CENTRE BACK

#### **Out of Possession**

| #  | Player             | Tackles<br>Made / Won | Blocks | Interceptions | Pressing<br>Direct | Pressing<br>Indirect | Duels Won -<br>Aerial | Duels Won -<br>Physical | Possession<br>Contests | Clearances | Loose Ball<br>Receptions | Pushing On | Pushing On into Pressing | Possession<br>Regains | Possession<br>Interrupted |
|----|--------------------|-----------------------|--------|---------------|--------------------|----------------------|-----------------------|-------------------------|------------------------|------------|--------------------------|------------|--------------------------|-----------------------|---------------------------|
| 1  | SHERIDAN Kailen    | 0 / 0                 | 0      | 0             | 0                  | O                    | Aeriai                | O                       | won                    | 0          | 6                        | 0          |                          | 6                     |                           |
| 3  | BUCHANAN Kadeisha  | 2 / 0                 | 4      | 1             | 3                  | 7                    | 3                     |                         | 5                      | 5          | 12                       | 8          | 4                        | 6                     | 8                         |
| 5  | QUINN              | 2 / 1                 | 3      |               | 4                  | 15                   | 2                     |                         | 3                      | 2          | 16                       | 16         | 7                        | 2                     | 5                         |
| 7  | GROSSO Julia       | 3 / 1                 |        |               | 3                  | 7                    |                       |                         |                        | 1          | 6                        | 9          | 3                        | 1                     | 1                         |
| 8  | RIVIERE Jayde      | 3 / 0                 | 2      | 1             | 7                  | 5                    | 1                     |                         | 2                      | 5          | 4                        | 13         | 8                        | 4                     | 5                         |
| 9  | HUITEMA Jordyn     | 1 / 0                 | 1      |               | 1                  | 11                   | 2                     |                         | 3                      |            | 3                        | 4          | 2                        | 2                     | 1                         |
| 10 | LAWRENCE Ashley    |                       | 2      | 1             | 3                  | 13                   | 1                     |                         | 1                      |            | 7                        | 25         | 9                        | 1                     | 1                         |
| 12 | SINCLAIR Christine | 4 / 1                 |        | 1             | 3                  | 13                   | 1                     |                         | 2                      | 1          | 2                        | 20         | 11                       | 4                     | 1                         |
| 14 | GILLES Vanessa     | 3 / 1                 | 4      |               | 4                  | 2                    | 11                    | 1                       | 12                     | 13         | 7                        | 8          | 5                        | 6                     | 10                        |
| 17 | FLEMING Jessie     | 8 / 2                 | 4      |               | 12                 | 15                   | 2                     |                         | 5                      | 1          | 10                       | 13         | 5                        | 5                     | 6                         |
| 19 | LEON Adriana       | 2/0                   |        | 1             | 4                  | 20                   |                       |                         | 1                      |            | 2                        | 19         | 11                       | 2                     |                           |
| 2  | CHAPMAN Allysha    | 2/0                   | 2      |               | 2                  | 5                    | 1                     |                         | 1                      | 4          | 3                        | 2          | 1                        | 3                     | 3                         |
| 6  | ROSE Deanne        | 1 / 0                 |        |               | 2                  | 6                    |                       | 1                       | 2                      |            | 1                        | 5          | 3                        |                       |                           |
| 11 | VIENS Evelyne      |                       | 1      |               | 2                  | 4                    | 2                     |                         | 2                      |            | 2                        | 7          | 2                        |                       |                           |
| 13 | SCHMIDT Sophie     | 3 / 1                 | 2      |               | 3                  | 3                    | 2                     |                         | 5                      | 3          | 8                        | 3          |                          | 5                     | 2                         |
| 20 | LACASSE Cloe       | 2 / 1                 |        | 3             | 1                  | 7                    | 2                     |                         | 2                      | 1          | 4                        | 9          | 6                        | 4                     | 1                         |
| 23 | SMITH Olivia       |                       | 2      |               |                    | 3                    | 2                     |                         | 2                      | 1          | 1                        | 3          | 1                        | 3                     | 1                         |