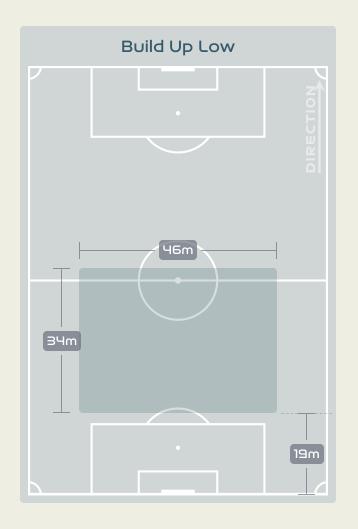

|          |  | 11        |  |  |  |
| 190 (54)  | Defensive Pressures Applie | ed (Direct Pressure          | es)      |  | 223 (52)  |  |  |  |
| 75        | Forced Turn                | overs                        |          |  | 85        |  |  |  |
| 108       | Second B                   |                              | 103      |  |           |  |  |  |
| 111.9 km  | Total Distance             |                              | 115.8 km |  |           |  |  |  |
| 5.7 km    | Zone 4 – Low Speed Spr     |                              | 5.7 km   |  |           |  |  |  |



## **Phases of Play**



#### IN POSSESSION



#### **OUT OF POSSESSION**





# IN POSSESSION



# In Possession Line Height & Team Length









# In Possession Line Height & Team Length













Attempted Line Breaks 3
Inside Shape 3
Outside Shape 0

# Attempted Line Breaks 145



Attempted Line Breaks 98
Inside Shape 66
Outside Shape 32









Attempted Line Breaks 44
Inside Shape 32
Outside Shape 12





Attempted Line Breaks 8
Inside Shape 5
Outside Shape 3

Attempted Line Breaks

130













Attempted Line Breaks 25
Inside Shape 19
Outside Shape 6





|    |                    |                             |                             |                               |                   | 4 Uı                          | nits             |                   |                   | 3 Units          |                   | 2 U              | nits              |         | Direction |      | Di   | istribution | Туре                |
|----|--------------------|-------