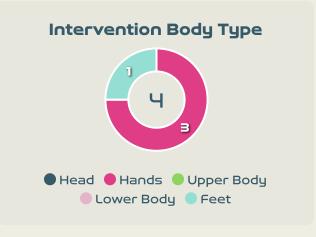

#### **Delivery Types Faced**

| Total | In Swing | Out Swing | Driven | Lofted | Cutback | Push |
|-------|----------|-----------|--------|--------|---------|------|
| 25    | 7        | 6         | 1      | 8      | 2       | 1    |