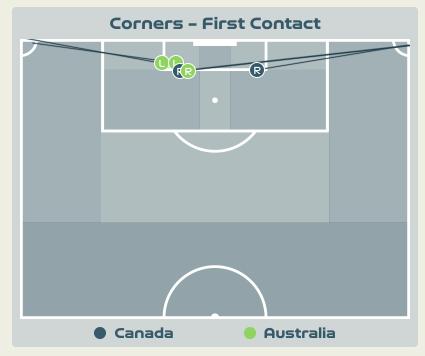

#### First Contacts on Canada Crosses

| Top 5 Player First Contacts |           |       |  |  |  |  |  |
|-----------------------------|-----------|-------|--|--|--|--|--|
| Player                      | Team      | Total |  |  |  |  |  |
| RASO Hayley                 | Australia | 2     |  |  |  |  |  |
| GROSSO Julia                | Canada    | 1     |  |  |  |  |  |
| GILLES Vanessa              | Canada    | 1     |  |  |  |  |  |
| KENNEDY Alanna              | Australia | 1     |  |  |  |  |  |

#### Set Plays - Corners

| Corners – First Contact |  |
|-------------------------|--|
|                         |  |
|                         |  |
| Australia               |  |

| Delivery Type        | From Left<br>Side | From Right<br>Side | Total |
|----------------------|-------------------|--------------------|-------|
| Direct to Area       | 4                 |                    | 4     |
| Short                |                   |                    |       |
| Edge of Penalty Area |                   |                    |       |

#### First Contacts on Australia Crosses

| Top 5 Player First Contacts |           |       |  |  |  |  |
|-----------------------------|-----------|-------|--|--|--|--|
| Player                      | Team      | Total |  |  |  |  |
| KENNEDY Alanna              | Australia | 1     |  |  |  |  |
| RASO Hayley                 | Australia | 1     |  |  |  |  |
| GILLES Vanessa              | Canada    | 1     |  |  |  |  |
| CHAPMAN Allysha             | Canada    | 1     |  |  |  |  |