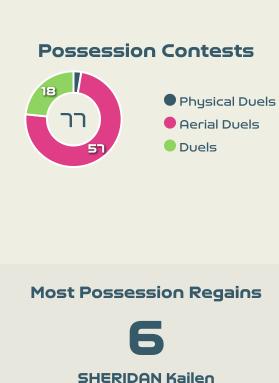

-----------|-----------------------|-----------|
| In Front   | 5 QUINN               | 25        |
| In Between | 17 FLEMING Jessie     | 22        |
| Out to In  | 17 FLEMING Jessie     | 1         |
| In to Out  | 12 SINCLAIR Christine | 5         |
| In Behind  | 19 LEON Adriana       | 16        |



#### Movement to Receive



#### **Movement Types by Phase**





#### Top Ranked Players

| Туре       | Player           | Movements |
|------------|------------------|-----------|
| In Front   | 19 GORRY Katrina | 12        |
| In Between | 11 FOWLER Mary   | 25        |
| Out to In  | 7 CATLEY Steph   | 1         |
| In to Out  | 11 FOWLER Mary   | 4         |
| In Behind  | 9 FOORD Caitlin  | 24        |





# OUT OF POSSESSION



#### **Defensive Actions**



























GOALKEEPER

### **Defensive Actions**

























#### **Possession Contests**



#### **Most Possession Regains**

HUNT Clare
RIGHT CENTRE BACK

# Defensive Line Height & Team Length









# Defensive Line Height & Team Length









### **Defensive Pressure**







| 190   | Total Pressures            | 553    |
|-------|----------------------------|--------|
| 54    | Direct Pressures           | 52     |
| 1.66s | Avg Pressure Duration      | 1.41s  |
| 75    | Forced Turnovers           | 85     |
| า.ฯาร | Ball Recovery Time         | 10.97s |
| 18    | Pushing on into Pressing   | 94     |
| 164   | Pushing on                 | 203    |
| 50    | Pressing Direction Inside  | 28     |
| 101   | Pressing Direction Outside | 109    |
|       |