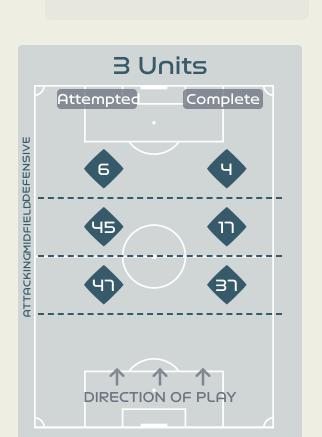

# Attempted Line Breaks 145

Attempted Line Breaks 98
Inside Shape 66
Outside Shape 32

Attempted Line Breaks 44
Inside Shape 32
Outside Shape 12

Attempted Line Breaks 8
Inside Shape 5
Outside Shape 3

Attempted Line Breaks

|    |                    |                             |                             |                               | 4 Units           |                               | 3 Units          |                   | 2 Units           |                  | Direction         |                  |                   | Distribution Type |        |      |      |       |                     |
|----|--------------------|-----------------------------|-----------------------------|-------------------------------|-------------------|-------------------------------|------------------|-------------------|-------------------|------------------|-------------------|------------------|-------------------|-------------------|--------|------|------|-------|---------------------|
| #  | Player             | Line<br>Breaks<br>Attempted | Line<br>Breaks<br>Completed | Line Break<br>Completion<br>% | Attacking<br>Line | Attacking<br>Midfield<br>Line | Midfield<br>Line | Defensive<br>Line | Attacking<br>Line | Midfield<br>Line | Defensive<br>Line | Midfield<br>Line | Defensive<br>Line | Through           | Around | Over | Pass | Cross | Ball<br>Progression |
| 18 | ARNOLD Mackenzie   | 24                          | 8                           | 33%                           |                   | 3                             | 1                |                   | 11                | 6                |                   | 3                |                   |                   | 1      | 23   | 24   |       |                     |
| 7  | CATLEY Steph       | 23                          | 15                          | 65%                           |                   |                               |                  | 1                 | 8                 | 3                | 3                 | 3                | 5                 | 3                 | 7      | 13   | 22   | 1     |                     |
| 9  | FOORD Caitlin      | 8                           | 3                           | 37%                           |                   |                               |                  | 1                 | 1                 | 3                | 2                 |                  | 1                 | 3                 | 1      | 4    | 7    | 1     |                     |
| 10 | VAN EGMOND Emily   | 3                           | 2                           | 66%                           |                   |                               |                  | 1                 | 1                 |                  | 1                 |                  |                   | 1                 | 1      | 1    | 3    |       |                     |
| 11 | FOWLER Mary        | 8                           | 5                           | 62%                           |                   |                               |                  |                   |                   | 4                | 1                 | 2                | 1                 | 7                 |        | 1    | 7    |       | 1                   |
| 14 | KENNEDY Alanna     | 5                           | 2                           | 40%                           |                   |                               |                  |                   | 2                 | 3                |                   |                  |                   |                   | 2      | 3    | 5    |       |                     |
| 15 | HUNT Clare         | 11                          | 8                           | 72%                           |                   |                               |                  |                   | 8                 | 1                |                   | 2                |                   | 6                 | 1      | 4    | 11   |       |                     |
| 16 | RASO Hayley        | 6                           | 2                           | 33%                           |                   |                               |                  |                   |                   | 3                | 2                 | 1                |                   | 2                 | 1      | 3    | 4    | 1     | 1                   |
| 19 | GORRY Katrina      | 17                          | 11                          | 64%                           |                   |                               |                  |                   | 3                 | 5                | 5                 | 4                |                   | 6                 | 4      | 7    | 15   | 1     | 1                   |
| 21 | CARPENTER Ellie    | 19                          | 11                          | 57%                           |                   |                               |                  |                   | 9                 | 5                | 3                 | 1                | 1                 | 2                 | 9      | 8    | 19   |       |                     |
| 23 | COONEY-CROSS Kyra  | 5                           | 4                           | 80%                           |                   |                               |                  | 1                 |                   | 3                |                   | 1                |                   | 2                 | 3      |      | 5    |       |                     |
| 4  | POLKINGHORNE Clare |                             |                             |                               |                   |                               |                  |                   |                   |                  |                   |                  |                   |                   |        |      |      |       |                     |
| 5  | VINE Cortnee       |                             |                             |                               |                   |                               |                  |                   |                   |                  |                   |                  |                   |                   |        |      |      |       |                     |
| 22 | GRANT Charlotte    | 1                           |                             |                               |                   |                               |                  |                   |                   | 1                |                   |                  |                   |                   |        | 1    | 1    |       |                     |