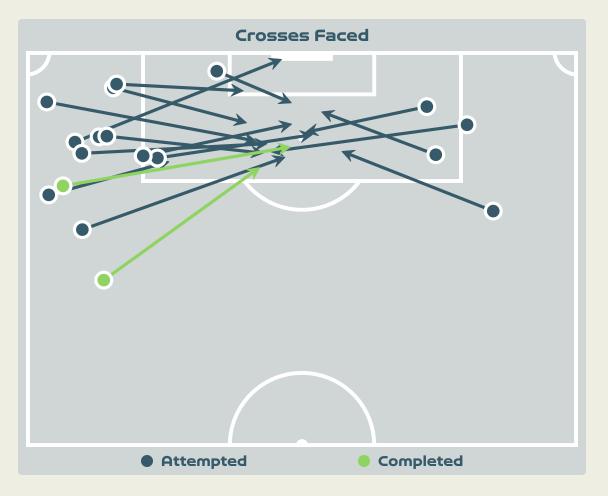

#### **Delivery Types Faced**

| Total | In Swing | Out Swing | Driven | Lofted | Cutback | Push |
|-------|----------|-----------|--------|--------|---------|------|
| 18    | 3        | 2         |        | 6      | 1       | 6    |

#### **Delivery Types Faced**

| Total | In Swing | Out Swing | Driven | Lofted | Cutback | Push |
|-------|----------|-----------|--------|--------|---------|------|
| 25    | 7        | 6         | 1      | 8      | 2       | 1    |