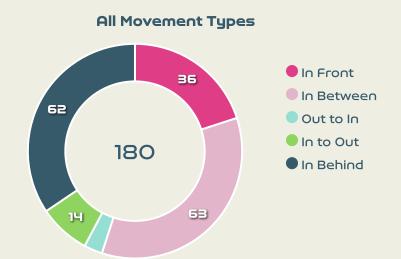

#### Movement to Receive

#### Top Ranked Players

| Туре       | Player                | Movements |
|------------|-----------------------|-----------|
| In Front   | 5 QUINN               | 25        |
| In Between | 17 FLEMING Jessie     | 22        |
| Out to In  | 17 FLEMING Jessie     | 1         |
| In to Out  | 12 SINCLAIR Christine | 5         |
| In Behind  | 19 LEON Adriana       | 16        |