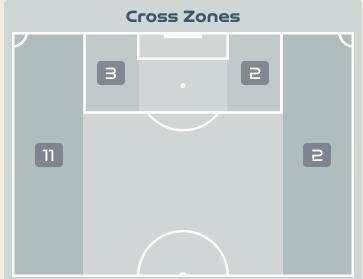

#### Set Plays - Corners

| Corners – First Contact |  |
|-------------------------|--|
|                         |  |
|                         |  |
| Australia               |  |

| Delivery Type        | From Left<br>Side | From Right<br>Side | Total |
|----------------------|-------------------|--------------------|-------|
| Direct to Area       | 4                 |                    | 4     |
| Short                |                   |                    |       |
| Edge of Penalty Area |                   |                    |       |