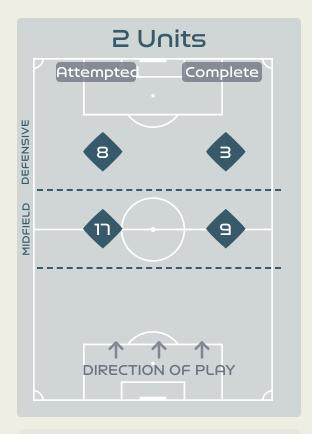

| Key | Outcome    | Shots |
|-----|------------|-------|
| •   | Goals      | 0     |
|     | On Target  | 3     |
|     | Off Target | 4     |
| •   | Blocked    | 2     |
| •   | Incomplete | 2     |

| Time | Player            | Outcome                                | Body Part  | Delivery Type |
|------|-------------------|----------------------------------------|------------|---------------|
| 21   | 9 HUITEMA Jordyn  | Off Target                             | Head       | Freekick      |
| 29   | 19 LEON Adriana   | Incomplete - Blocked                   | Left Foot  | Pass          |
| 55   | 13 SCHMIDT Sophie | Off Target                             | Right Foot | Pass          |
| 65   | 6 ROSE Deanne     | On Target - Saved                      | Right Foot | Pass          |
| 75   | 13 SCHMIDT Sophie | Deflected Off Target - Defensive Event | Right Foot | Loose Ball    |
| 75   | 14 GILLES Vanessa | Incomplete                             | Head       | Corner        |
| 84   | 20 LACASSE Cloe   | Incomplete - Blocked                   | Right Foot | Loose Ball    |
| 85   | 14 GILLES Vanessa | Incomplete - Defensive Event           | Head       | Cross         |
| 85   | 14 GILLES Vanessa | Off Target - Saved                     | Head       | Pass          |
| 88   | 11 VIENS Evelyne  | On Target - Saved                      | Right Foot | Loose Ball    |
| 94   | 23 SMITH Olivia   | Deflected On Target - Saved            | Right Foot | Loose Ball    |