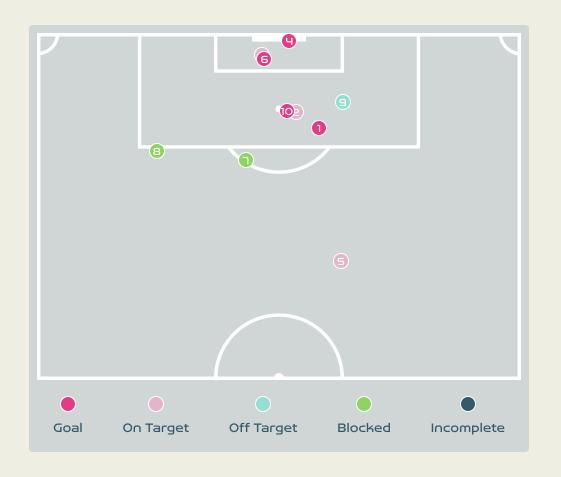

| Key | Outcome    | Shots |
|-----|------------|-------|
| •   | Goals      | 0     |
|     | On Target  | 3     |
|     | Off Target | 4     |
| •   | Blocked    | 2     |
| •   | Incomplete | 2     |

| Time | Player            | Outcome                                | Body Part  | Delivery Type |
|------|-------------------|----------------------------------------|------------|---------------|
| 21   | 9 HUITEMA Jordyn  | Off Target                             | Head       | Freekick      |
| 29   | 19 LEON Adriana   | Incomplete - Blocked                   | Left Foot  | Pass          |
| 55   | 13 SCHMIDT Sophie | Off Target                             | Right Foot | Pass          |
| 65   | 6 ROSE Deanne     | On Target - Saved                      | Right Foot | Pass          |
| 75   | 13 SCHMIDT Sophie | Deflected Off Target - Defensive Event | Right Foot | Loose Ball    |
| 75   | 14 GILLES Vanessa | Incomplete                             | Head       | Corner        |
| 84   | 20 LACASSE Cloe   | Incomplete - Blocked                   | Right Foot | Loose Ball    |
| 85   | 14 GILLES Vanessa | Incomplete - Defensive Event           | Head       | Cross         |
| 85   | 14 GILLES Vanessa | Off Target - Saved                     | Head       | Pass          |
| 88   | 11 VIENS Evelyne  | On Target - Saved                      | Right Foot | Loose Ball    |
| 94   | 23 SMITH Olivia   | Deflected On Target - Saved            | Right Foot | Loose Ball    |