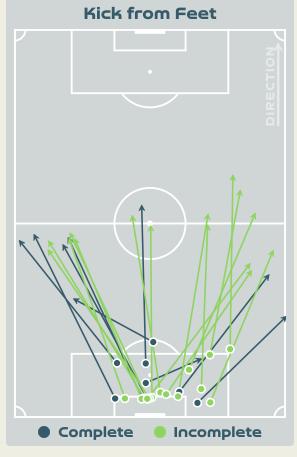

## **Goalkeeping Distribution**

### **Goal Prevention**

| Total Attempts on Goal | Total Goal    | Save & | Deflect & | Save &  | Save    | No Save |
|------------------------|---------------|--------|-----------|---------|---------|---------|
| Faced                  | Interventions | Retain | Retain    | Deflect | Attempt | Attempt |
| 11                     | 2             | 0      | 0         | 2       | 3       | 5       |