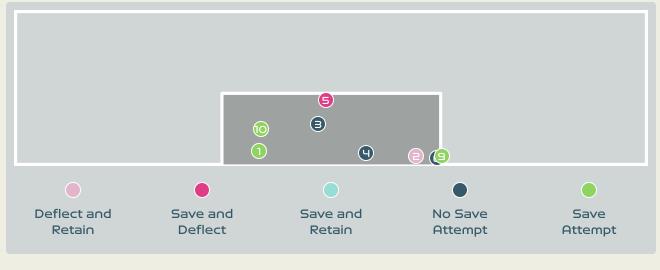

### **Goal Prevention**

| Total Attempts on Goal | Total Goal    | Save & | Deflect & | Save &  | Save    | No Save |
|------------------------|---------------|--------|-----------|---------|---------|---------|
| Faced                  | Interventions | Retain | Retain    | Deflect | Attempt | Attempt |
| 11                     | A             | 2      | 0         | 2       | 0       | 7       |