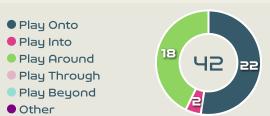

## **Goalkeeping Distribution**

#### In Possession – Distributions

| #  | Player             | Passes<br>Attempted | Passes<br>Completed | Pass<br>Completion<br>% | Switches of<br>Play | Crosses<br>Attempted | Crosses<br>Completed | Line Breaks<br>Attempted | Line Breaks<br>Completed | Line Break<br>Completion<br>% | Ball<br>Progressions | Take Ons | Step Ins | Attempts at<br>Goal | Goals |
|----|--------------------|---------------------|---------------------|-------------------------|---------------------|----------------------|----------------------|--------------------------|--------------------------|-------------------------------|----------------------|----------|----------|---------------------|-------|
| 1  | SHERIDAN Kailen    | 46                  | 25                  | 54%                     | 0                   | 0                    | 0                    | 23                       | 5                        | 21%                           | 0                    | 0        | 0        | 0                   | 0     |
| 3  | BUCHANAN Kadeisha  | 63                  | 54                  | 86%                     |                     |                      |                      | 20                       | 13                       | 65%                           | 1                    |          | 1        |                     |       |
| 5  | QUINN              | 50                  | 40                  | 80%                     |                     |                      |                      | 13                       | 7                        | 53%                           |                      |          |          |                     |       |
| 7  | GROSSO Julia       | 26                  | 24                  | 92%                     |                     | 1                    |                      | 6                        | 4                        | 66%                           |                      |          |          |                     |       |
| 8  | RIVIERE Jayde      | 29                  | 27                  | 93%                     |                     |                      |                      | 8                        | 7                        | 87%                           |                      |          |          |                     |       |
| 9  | HUITEMA Jordyn     | 13                  | 12                  | 92%                     |                     | 2                    |                      | 3                        | 2                        | 66%                           | 1                    |          | 1        | 1                   |       |
| 10 | LAWRENCE Ashley    | 47                  | 32                  | 68%                     | 1                   | 1                    |                      | 19                       | 12                       | 63%                           | 3                    |          | 3        |                     |       |
| 12 | SINCLAIR Christine | 13                  | 11                  | 85%                     |                     |                      |                      | 1                        | 1                        | 100%                          |                      |          |          |                     |       |
| 14 | GILLES Vanessa     | 76                  | 63                  | 83%                     |                     |                      |                      | 20                       | 15                       | 75%                           |                      |          |          | 3                   |       |
| 17 | FLEMING Jessie     | 41                  | 30                  | 73%                     |                     | 8                    | 3                    | 14                       | 8                        | 57%                           | 3                    | 3        |          |                     |       |
| 19 | LEON Adriana       | 11                  | 9                   | 82%                     |                     | 5                    |                      | 2                        | 1                        | 50%                           |                      |          |          | 1                   |       |
| 2  | CHAPMAN Allysha    | 29                  | 24                  | 83%                     |                     | 1                    | 1                    | 7                        | 4                        | 57%                           | 1                    | 1        |          |                     |       |
| 6  | ROSE Deanne        | 4                   | 3                   | 75%                     |                     | 2                    |                      |                          |                          |                               | 1                    | 1        |          | 1                   |       |
| 11 | VIENS Evelyne      | 3                   | 2                   | 67%                     |                     |                      |                      |                          |                          |                               | 1                    | 1        |          | 1                   |       |
| 13 | SCHMIDT Sophie     | 21                  | 17                  | 81%                     |                     | 3                    | 1                    | 8                        | 5                        | 62%                           |                      |          |          | 2                   |       |
| 20 | LACASSE Cloe       | 20                  | 17                  | 85%                     |                     | 2                    |                      | 1                        | 1                        | 100%                          | 1                    | 1        |          | 1                   |       |
| 23 | SMITH Olivia       | 3                   | 3                   | 100%                    |                     |                      |                      |                          |                          |                               |                      |          |          | 1                   |       |