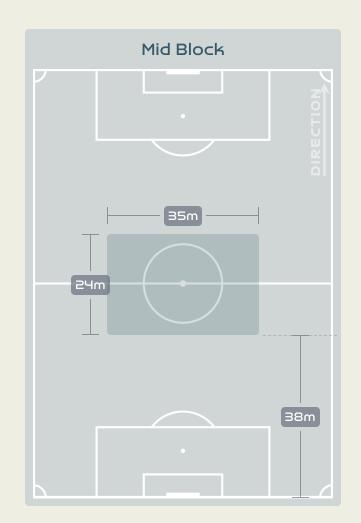

|
| In Behind  | 19 LEON Adriana       | 16        |



#### Movement to Receive



#### **Movement Types by Phase**





#### Top Ranked Players

| Туре       | Player           | Movements |
|------------|------------------|-----------|
| In Front   | 19 GORRY Katrina | 12        |
| In Between | 11 FOWLER Mary   | 25        |
| Out to In  | 7 CATLEY Steph   | 1         |
| In to Out  | 11 FOWLER Mary   | 4         |
| In Behind  | 9 FOORD Caitlin  | 24        |





# OUT OF POSSESSION



#### **Defensive Actions**



























GOALKEEPER

### **Defensive Actions**

























#### **Possession Contests**



#### **Most Possession Regains**

HUNT Clare
RIGHT CENTRE BACK

# Defensive Line Height & Team Length









# Defensive Line Height & Team Length









### **Defensive Pressure**







| 190   | Total Pressures            | 553    |
|-------|----------------------------|--------|
| 54    | Direct Pressures           | 52     |
| 1.66s | Avg Pressure Duration      | 1.41s  |
| 75    | Forced Turnovers           | 85     |
| า.ฯาร | Ball Recovery Time         | 10.97s |
| 18    | Pushing on into Pressing   | 94     |
| 164   | Pushing on                 | 203    |
| 50    | Pressing Direction Inside  | 28     |
| 101   | Pressing Direction Outside | 109    |
|       |                            |        |

Most Direct
Pressures

12
FLEMING Jessie
ATTACKING MIDFIELD

Most Direct
Pressures

10

RASO Hayley
RIGHT MIDFIELD





# GOALKEEPING



## Goalkeeping Involvement



#### Canada GK Involvement Timeline







#### **Australia GK Inv