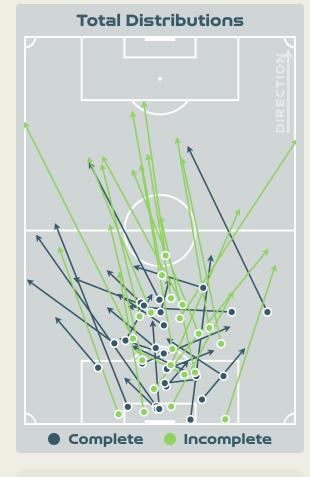

## **Goalkeeping Distribution**

#### In Possession – Distributions

| #  | Player             | Passes<br>Attempted | Passes<br>Completed | Pass<br>Completion<br>% | Switches of<br>Play | Crosses<br>Attempted | Crosses<br>Completed | Line Breaks<br>Attempted | Line Breaks<br>Completed | Line Break<br>Completion<br>% | Ball<br>Progressions | Take Ons | Step Ins | Attempts at<br>Goal | Goals |
|----|--------------------|---------------------|---------------------|-------------------------|---------------------|----------------------|----------------------|--------------------------|--------------------------|-------------------------------|----------------------|----------|----------|---------------------|-------|
| 1  | SHERIDAN Kailen    | 46                  | 25                  | 54%                     | 0                   | 0                    | 0                    | 23                       | 5                        | 21%                           | 0                    | 0        | 0        | 0                   | 0     |
| 3  | BUCHANAN Kadeisha  | 63                  | 54                  | 86%                     |                     |                      |                      | 20                       | 13                       | 65%                           | 1                    |          | 1        |                     |       |
| 5  | QUINN              | 50                  | 40                  | 80%                     |                     |                      |                      | 13                       | 7                        | 53%                           |                      |          |          |                     |       |
| 7  | GROSSO Julia       | 26                  | 24                  | 92%                     |                     | 1                    |                      | 6                        | 4                        | 66%                           |                      |          |          |                     |       |
| 8  | RIVIERE Jayde      | 29                  | 27                  | 93%                     |                     |                      |                      | 8                        | 7                        | 87%                           |                      |          |          |                     |       |
| 9  | HUITEMA Jordyn     | 13                  | 12                  | 92%                     |                     | 2                    |                      | 3                        | 2                        | 66%                           | 1                    |          | 1        | 1                   |       |
| 10 | LAWRENCE Ashley    | 47                  | 32                  | 68%                     | 1                   | 1                    |                      | 19                       | 12                       | 63%                           | 3                    |          | 3        |                     |       |
| 12 | SINCLAIR Christine | 13                  | 11                  | 85%                     |                     |                      |                      | 1                        | 1                        | 100%                          |                      |          |          |                     |       |
| 14 | GILLES Vanessa     | 76                  | 63                  | 83%                     |                     |                      |                      | 20                       | 15                       | 75%                           |                      |          |          | 3                   |       |
| 17 | FLEMING Jessie     | 41                  | 30                  | 73%                     |                     | 8                    | 3                    | 14                       | 8                        | 57%                           | 3                    | 3        |          |                     |       |
| 19 | LEON Adriana       | 11                  | 9                   | 82%                     |                     | 5                    |                      | 2                        | 1                        | 50%                           |                      |          |          | 1                   |       |
| 2  | CHAPMAN Allysha    | 29                  | 24                  | 83%                     |                     | 1                    | 1                    | 7                        | 4                        | 57%                           | 1                    | 1        |          |                     |       |
| 6  | ROSE Deanne        | 4                   | 3                   | 75%                     |                     | 2                    |                      |                          |                          |                               | 1                    | 1        |          | 1                   |       |
| 11 | VIENS Evelyne      | 3                   | 2                   | 67%                     |                     |                      |                      |                          |                          |                               | 1                    | 1        |          | 1                   |       |
| 13 | SCHMIDT Sophie     | 21                  | 17                  | 81%                     |                     | 3                    | 1                    | 8                        | 5                        | 62%                           |                      |          |          | 2                   |       |
| 20 | LACASSE Cloe       | 20                  | 17                  | 85%                     |                     | 2                    |                      | 1                        | 1                        | 100%                          | 1                    | 1        |          | 1                   |       |
| 23 | SMITH Olivia       | 3                   | 3                   | 100%                    |                     |                      |                      |                          |                          |                               |                      |          |          | 1                   |       |