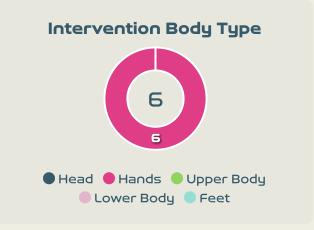

| 52     |
| 1.66s | Avg Pressure Duration      | 1.41s  |
| 75    | Forced Turnovers           | 85     |
| า.ฯาร | Ball Recovery Time         | 10.97s |
| 18    | Pushing on into Pressing   | 94     |
| 164   | Pushing on                 | 203    |
| 50    | Pressing Direction Inside  | 28     |
| 101   | Pressing Direction Outside | 109    |
|       |                            |        |

Most Direct
Pressures

12
FLEMING Jessie
ATTACKING MIDFIELD

Most Direct
Pressures

10

RASO Hayley
RIGHT MIDFIELD





# GOALKEEPING



## Goalkeeping Involvement



#### Canada GK Involvement Timeline







#### **Australia GK Involvement Timeline**





## **Goalkeeping Distribution**



















## **Goalkeeping Distribution**



















### **Goal Prevention**













| Total Attempts on Goal | Total Goal    | Save & | Deflect & | Save &  | Save    | No Save |
|------------------------|---------------|--------|-----------|---------|---------|---------|
| Faced                  | Interventions | Retain | Retain    | Deflect | Attempt | Attempt |
| 11                     | 2             | 0      | 0         | 2       | 3       | 5       |

### **Goal Prevention**













| Total Attempts on Goal | Total Goal    | Save & | Deflect & | Save &  | Save    | No Save |
|------------------------|---------------|--------|-----------|---------|---------|---------|
| Faced                  | Interventions | Retain | Retain    | Deflect | Attempt | Attempt |
| 11                     | A             | 2      | 0         | 2       | 0       | 7       |

#### **