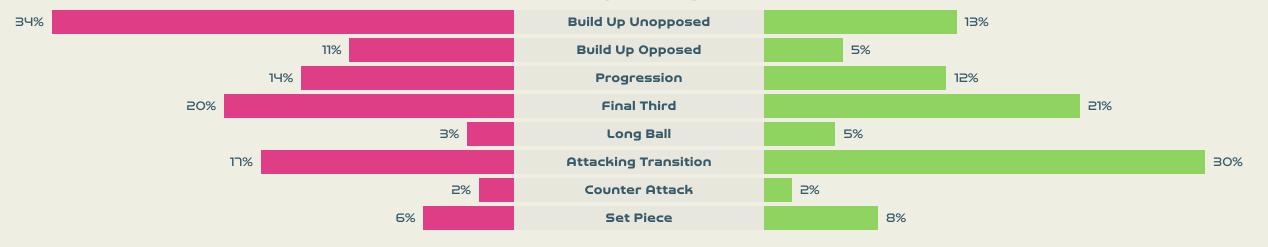

| Crosses                    | 5                            |          |  | 18        |  |  |  |
| 12        | Ball Progres               | sions                        |          |  | 11        |  |  |  |
| 190 (54)  | Defensive Pressures Applie | ed (Direct Pressure          | es)      |  | 223 (52)  |  |  |  |
| 75        | Forced Turn                | overs                        |          |  | 85        |  |  |  |
| 108       | Second B                   |                              | 103      |  |           |  |  |  |
| 111.9 km  | Total Distance             |                              | 115.8 km |  |           |  |  |  |
| 5.7 km    | Zone 4 – Low Speed Spr     |                              | 5.7 km   |  |           |  |  |  |



## **Phases of Play**



#### IN POSSESSION



#### **OUT OF POSSESSION**





# IN POSSESSION



# In Possession Line Height & Team Length









# In Possession Line Height & Team Length













Attempted Line Breaks 3
Inside Shape 3
Outside Shape 0

# Attempted Line Breaks 145



Attempted Line Breaks 98
Inside Shape 66
Outside Shape 32









Attempted Line Breaks 44
Inside Shape 32
Outside Shape 12





Attempted Line Breaks 8
Inside Shape 5
Outside Shape 3

Attempted Line Breaks

130













Attempted Line Breaks 25
Inside Shape 19
Outside Shape 6





|    |                    |                             |                             |                               |                   | 4 Uı                          | nits             |                   |                   | 3 Units          |