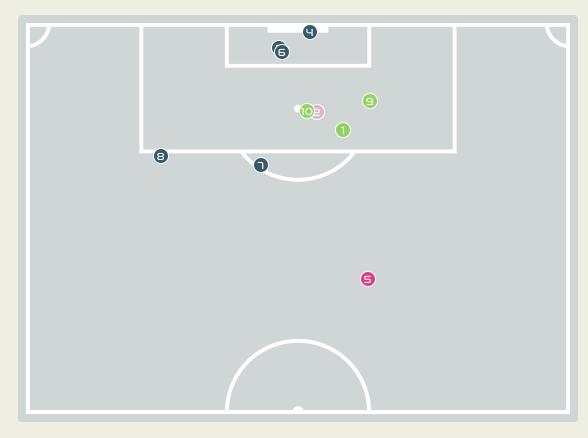

#### First Contacts on Canada Crosses

| Top 5 Player First Contacts |           |       |  |  |  |  |  |
|-----------------------------|-----------|-------|--|--|--|--|--|
| Player                      | Team      | Total |  |  |  |  |  |
| RASO Hayley                 | Australia | 2     |  |  |  |  |  |
| GROSSO Julia                | Canada    | 1     |  |  |  |  |  |
| GILLES Vanessa              | Canada    | 1     |  |  |  |  |  |
| KENNEDY Alanna              | Australia | 1     |  |  |  |  |  |

#### First Contacts on Australia Crosses

| Top 5 Player First Contacts |           |       |  |  |  |  |
|-----------------------------|-----------|-------|--|--|--|--|
| Player                      | Team      | Total |  |  |  |  |
| KENNEDY Alanna              | Australia | 1     |  |  |  |  |
| RASO Hayley                 | Australia | 1     |  |  |  |  |
| GILLES Vanessa              | Canada    | 1     |  |  |  |  |
| CHAPMAN Allysha             | Canada    | 1     |  |  |  |  |