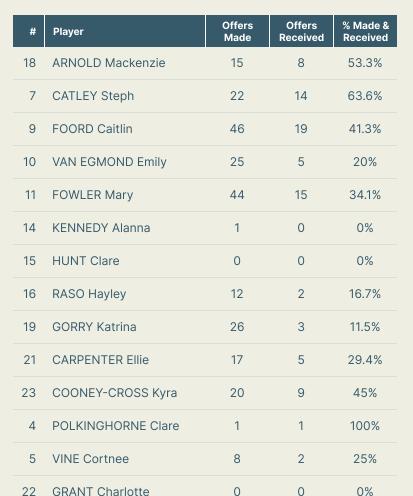

### In Possession – Offers & Receptions

| # Player             | Total Offers | In Front | In Between | Out to In | In to Out | In Behind | No Movement | Offers Received |
|----------------------|--------------|----------|------------|-----------|-----------|-----------|-------------|-----------------|
| 18 ARNOLD Mackenzie  | 15           |          |            |           |           |           | 15          | 8               |
| 7 CATLEY Steph       | 22           | 4        | 1          | 1         |           | 5         | 11          | 14              |
| 9 FOORD Caitlin      | 46           | 1        | 5          | 1         | 3         | 24        | 12          | 19              |
| 10 VAN EGMOND Emily  | 25           |          | 9          |           | 3         | 13        |             | 5               |
| 11 FOWLER Mary       | 44           | 5        | 25         | 1         | 4         | 8         | 1           | 15              |
| 14 KENNEDY Alanna    | 1            |          |            | 1         |           |           |             |                 |
| 15 HUNT Clare        |              |          |            |           |           |           |             |                 |
| 16 RASO Hayley       | 12           | 1        |            |           |           | 4         | 7           | 2               |
| 19 GORRY Katrina     | 26           | 12       | 13         | 1         |           |           |             | 3               |
| 21 CARPENTER Ellie   | 17           | 5        | 4          |           |           | 1         | 7           | 5               |
| 23 COONEY-CROSS Kyra | 20           | 8        | 4          |           | 4         | 1         | 3           | 9               |
| 4 POLKINGHORNE Clare | 1            |          |            |           |           |           | 1           | 1               |
| 5 VINE Cortnee       | 8            |          | 2          |           |           | 6         |             | 2               |
| 22 GRANT Charlotte   |              |          |            |           |           |           |             |                 |