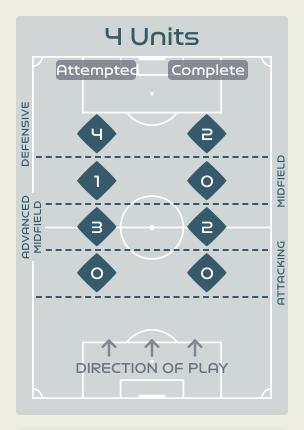

# Attempted Line Breaks 145

Attempted Line Breaks 98
Inside Shape 66
Outside Shape 32

Attempted Line Breaks 44
Inside Shape 32
Outside Shape 12

Attempted Line Breaks 8
Inside Shape 5
Outside Shape 3

Attempted Line Breaks

130

Attempted Line Breaks 25
Inside Shape 19
Outside Shape 6

|    |                    |                             |                             |                               |                   | 4 Uı                          | nits             |                   |                   | 3 Units          |                   | 2 U              | nits              |         | Direction |      | Di   | istribution | Туре                |
|----|--------------------|-----------------------------|-----------------------------|-------------------------------|-------------------|-------------------------------|------------------|-------------------|-------------------|------------------|-------------------|------------------|-------------------|---------|-----------|------|------|-------------|---------------------|
| #  | Player             | Line<br>Breaks<br>Attempted | Line<br>Breaks<br>Completed | Line Break<br>Completion<br>% | Attacking<br>Line | Attacking<br>Midfield<br>Line | Midfield<br>Line | Defensive<br>Line | Attacking<br>Line | Midfield<br>Line | Defensive<br>Line | Midfield<br>Line | Defensive<br>Line | Through | Around    | Over | Pass | Cross       | Ball<br>Progression |
| 1  | SHERIDAN Kailen    | 23                          | 5                           | 21%                           | 0                 | 1                             | 1                | 0                 | 8                 | 10               | 1                 | 2                | 0                 | 0       | 1         | 22   | 23   | 0           | 0                   |
| 3  | BUCHANAN Kadeisha  | 20                          | 13                          | 65%                           |                   |                               |                  |                   | 12                | 6                |                   | 2                |                   | 2       | 10        | 8    | 19   |             | 1                   |
| 5  | QUINN              | 13                          | 7                           | 53%                           |                   |                               |                  |                   | 2                 | 3                | 3                 | 5                |                   | 4       | 1         | 8    | 13   |             |                     |
| 7  | GROSSO Julia       | 6                           | 4                           | 66%                           |                   |                               |                  |                   | 1                 | 2                |                   | 2                | 1                 | 3       | 2         | 1    | 6    |             |                     |
| 8  | RIVIERE Jayde      | 8                           | 7                           | 87%                           |                   |                               |                  |                   | 3                 | 1                |                   | 4                |                   |         | 4         | 4    | 8    |             |                     |
| 9  | HUITEMA Jordyn     | 3                           | 2                           | 66%                           |                   |                               |                  |                   |                   | 1                |                   | 1                | 1                 |         | 2         | 1    | 2    | 1           |                     |
| 10 | LAWRENCE Ashley    | 19                          | 12                          | 63%                           |                   |                               |                  |                   | 6                 | 5                |                   | 8                |                   | 2       | 6         | 11   | 18   |             | 1                   |
| 12 | SINCLAIR Christine | 1                           | 1                           | 100%                          |                   |                               |                  |                   |                   |                  |                   | 1                |                   | 1       |           |      | 1    |             |                     |
| 14 | GILLES Vanessa     | 20                          | 15                          | 75%                           |                   |                               |                  |                   | 11                | 5                |                   | 3                | 1                 | 3       | 6         | 11   | 20   |             |                     |
| 17 | FLEMING Jessie     | 14                          | 8                           | 57%                           |                   |                               |                  |                   |                   | 7                |                   | 6                | 1                 | 3       | 3         | 8    | 11   | 2           | 1                   |
| 19 | LEON Adriana       | 2                           | 1                           | 50%                           |                   |                               |                  |                   | 1                 |                  | 1                 |                  |                   | 1       |           | 1    | 2    |             |                     |
| 2  | CHAPMAN Allysha    | 7                           | 4                           | 57%                           |                   | 1                             |                  |                   | 2                 | 3                |                   |                  | 1                 |         | 2         | 5    | 7    |             |                     |
| 6  | ROSE Deanne        |                             |                             |                               |                   |                               |                  |                   |                   |                  |                   |                  |                   |         |           |      |      |             |                     |
| 11 | VIENS Evelyne      |                             |                             |                               |                   |                               |                  |                   |                   |                  |                   |                  |                   |         |           |      |      |             |                     |
| 13 | SCHMIDT Sophie     | 8                           | 5                           | 62%                           |                   |                               |                  |                   | 1                 | 2                | 1                 | 4                |                   |         | 1         | 7    | 6    | 2           |                     |
| 20 | LACASSE Cloe       | 1                           | 1                           | 100%                          |                   |                               |                  |                   |                   |                  |                   |                  | 1                 |         | 1         |      | 1    |             |                     |
| 23 | SMITH Olivia       |                             |                             |                               |                   |                               |                  |                   |                   |                  |                   |                  |                   |         |           |      |      |             |                     |