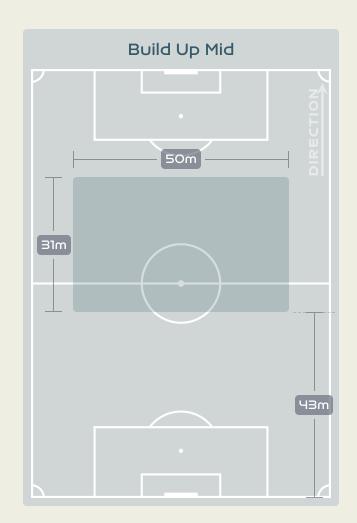

# In Possession Line Height & Team Length

# In Possession Line Height & Team Length

Attempted Line Breaks 3
Inside Shape 3
Outside Shape 0