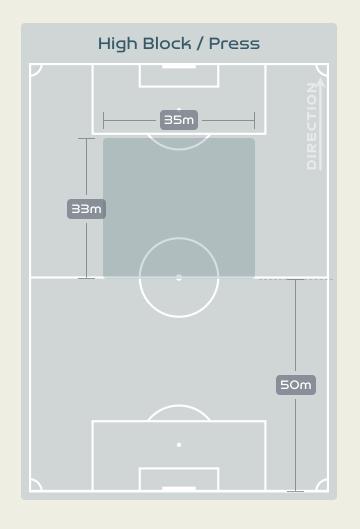

|
| In Behind  | 19 LEON Adriana       | 16        |



#### Movement to Receive



#### **Movement Types by Phase**





#### Top Ranked Players

| Туре       | Player           | Movements |
|------------|------------------|-----------|
| In Front   | 19 GORRY Katrina | 12        |
| In Between | 11 FOWLER Mary   | 25        |
| Out to In  | 7 CATLEY Steph   | 1         |
| In to Out  | 11 FOWLER Mary   | 4         |
| In Behind  | 9 FOORD Caitlin  | 24        |





# OUT OF POSSESSION



#### **Defensive Actions**



























GOALKEEPER

### **Defensive Actions**

























#### **Possession Contests**



#### **Most Possession Regains**

HUNT Clare
RIGHT CENTRE BACK

# Defensive Line Height & Team Length









# Defensive Line Height & Team Length









### **Defensive Pressure**







| 190   | Total Pressures            | 553    |
|-------|----------------------------|--------|
| 54    | Direct Pressures           | 52     |
| 1.66s | Avg Pressure Duration      | 1.41s  |
| 75    | Forced Turnovers           | 85     |
| า.ฯาร | Ball Recovery Time         | 10.97s |
| 18    | Pushing on into Pressing   | 94     |
| 164   | Pushing on                 | 203    |
| 50    | Pressing Direction Inside  | 28     |
| 101   | Pressing Direction Outside | 109    |
|       |                            |        |

Most Direct
Pressures

12
FLEMING Jessie
ATTACKING MIDFIELD

Most Direct
Pressures

10

RASO Hayley
RIGHT MIDFIELD





# GOALKEEPING



## Goalkeeping Involvement



#### Canada GK Involvement Timeline







#### **Australia GK I