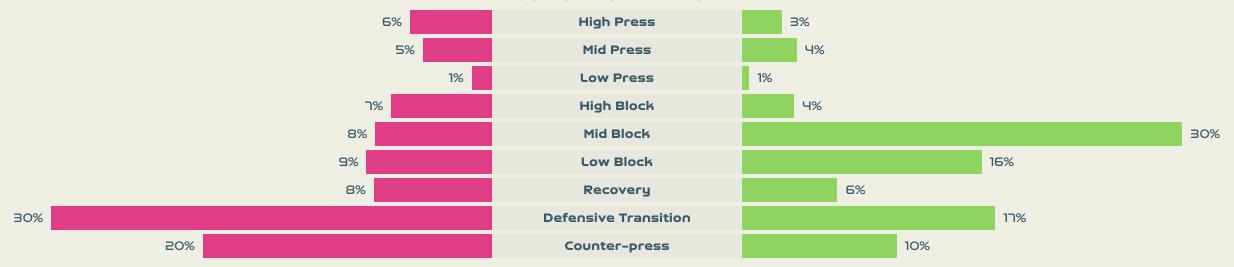

#### **OUT OF POSSESSION**

# OUT OF POSSESSION

### **Defensive Pressure**

| 190   | Total Pressures            | 553    |
|-------|----------------------------|--------|
| 54    | Direct Pressures           | 52     |
| 1.66s | Avg Pressure Duration      | 1.41s  |
| 75    | Forced Turnovers           | 85     |
| า.ฯาร | Ball Recovery Time         | 10.97s |
| 18    | Pushing on into Pressing   | 94     |
| 164   | Pushing on                 | 203    |
| 50    | Pressing Direction Inside  | 28     |
| 101   | Pressing Direction Outside | 109    |
|       |                            |        |