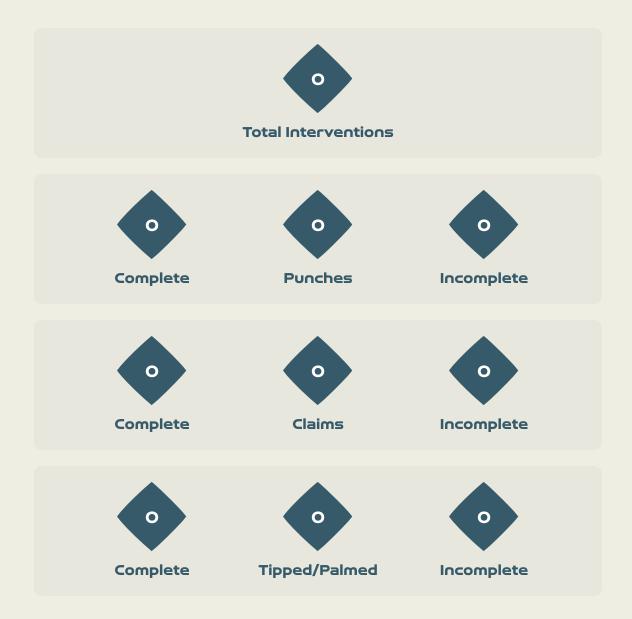

### **Goal Prevention**

| Total Attempts on Goal | Total Goal    | Save & | Deflect & | Save &  | Save    | No Save |
|------------------------|---------------|--------|-----------|---------|---------|---------|
| Faced                  | Interventions | Retain | Retain    | Deflect | Attempt | Attempt |
| 11                     | 2             | 0      | 0         | 2       | 3       | 5       |

### **Goal Prevention**

| Total Attempts on Goal | Total Goal    | Save & | Deflect & | Save &  | Save    | No Save |
|------------------------|---------------|--------|-----------|---------|---------|---------|
| Faced                  | Interventions | Retain | Retain    | Deflect | Attempt | Attempt |
| 11                     | A             | 2      | 0         | 2       | 0       | 7       |