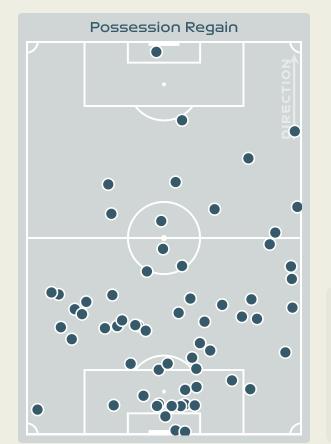

5 QUINN               | 25        |
| In Between | 17 FLEMING Jessie     | 22        |
| Out to In  | 17 FLEMING Jessie     | 1         |
| In to Out  | 12 SINCLAIR Christine | 5         |
| In Behind  | 19 LEON Adriana       | 16        |



#### Movement to Receive



#### **Movement Types by Phase**





#### Top Ranked Players

| Туре       | Player           | Movements |
|------------|------------------|-----------|
| In Front   | 19 GORRY Katrina | 12        |
| In Between | 11 FOWLER Mary   | 25        |
| Out to In  | 7 CATLEY Steph   | 1         |
| In to Out  | 11 FOWLER Mary   | 4         |
| In Behind  | 9 FOORD Caitlin  | 24        |





# OUT OF POSSESSION



#### **Defensive Actions**



























GOALKEEPER

### **Defensive Actions**

























#### **Possession Contests**



#### **Most Possession Regains**

HUNT Clare
RIGHT CENTRE BACK

# Defensive Line Height & Team Length









# Defensive Line Height & Team Length









### **Defensive Pressure**







| 190   | Total Pressures            | 553    |
|-------|----------------------------|--------|
| 54    | Direct Pressures           | 52     |
| 1.66s | Avg Pressure Duration      | 1.41s  |
| 75    | Forced Turnovers           | 85     |
| า.ฯาร | Ball Recovery Time         | 10.97s |
| 18    | Pushing on into Pressing   | 94     |
| 164   | Pushing on                 | 203    |
| 50    | Pressing Direction Inside  | 28     |
| 101   | Pressing Direction Outside | 109    |
|       |                            |        |

Most Direct
Pressures

12
FLEMING Jessie
ATTA