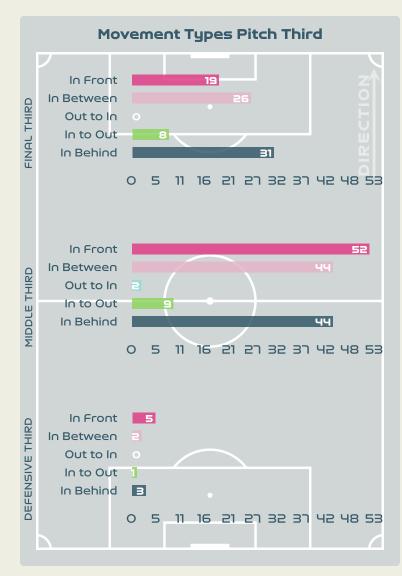

### In Possession – Offers & Receptions

|                       |              | Offer movement types |            |           |           |           |             |                 |
|-----------------------|--------------|----------------------|------------|-----------|-----------|-----------|-------------|-----------------|
| # Player              | Total Offers | In Front             | In Between | Out to In | In to Out | In Behind | No Movement | Offers Received |
| 1 SHERIDAN Kailen     | 29           | 0                    | 0          | 0         | 0         | 0         | 29          | 11              |
| 3 BUCHANAN Kadeisha   | 7            | 1                    |            |           |           |           | 6           | 3               |
| 5 QUINN               | 38           | 25                   | 7          |           |           |           | 6           | 15              |
| 7 GROSSO Julia        | 26           | 12                   | 8          |           | 2         | 2         | 2           | 13              |
| 8 RIVIERE Jayde       | 10           | 4                    |            |           |           | 2         | 4           | 3               |
| 9 HUITEMA Jordyn      | 13           | 1                    | 1          |           | 2         | 8         | 1           | 1               |
| 10 LAWRENCE Ashley    | 42           | 9                    | 1          |           | 2         | 2         | 28          | 14              |
| 12 SINCLAIR Christine | 34           | 1                    | 15         |           | 5         | 11        | 2           | 6               |
| 14 GILLES Vanessa     | 7            |                      |            |           |           | 3         | 4           | 3               |
| 17 FLEMING Jessie     | 55           | 12                   | 22         | 1         | 3         | 12        | 5           | 8               |
| 19 LEON Adriana       | 29           | 2                    | 6          |           | 1         | 16        | 4           | 10              |
| 2 CHAPMAN Allysha     | 15           | 2                    | 1          |           |           | 2         | 10          | 5               |
| 6 ROSE Deanne         | 3            |                      | 1          |           | 1         | 1         |             |                 |
| 11 VIENS Evelyne      | 12           | 1                    | 4          |           | 1         | 5         | 1           | 2               |
| 13 SCHMIDT Sophie     | 6            | 1                    | 2          |           |           | 1         | 2           | 4               |
| 20 LACASSE Cloe       | 33           | 2                    | 4          | 1         | 1         | 13        | 12          | 9               |
| 23 SMITH Olivia       | 3            | 3                    |            |           |           |           |             | 1               |