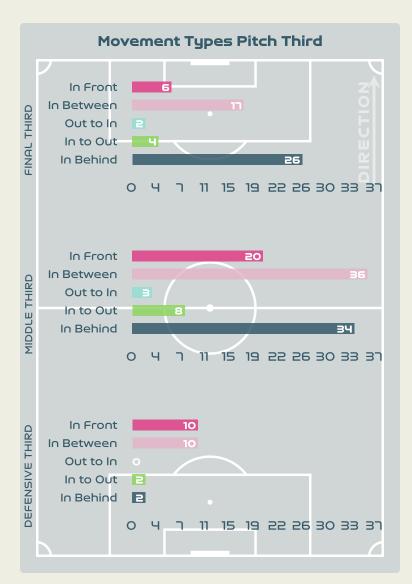

#### Top Ranked Players

| Туре       | Player                | Movements |
|------------|-----------------------|-----------|
| In Front   | 5 QUINN               | 25        |
| In Between | 17 FLEMING Jessie     | 22        |
| Out to In  | 17 FLEMING Jessie     | 1         |
| In to Out  | 12 SINCLAIR Christine | 5         |
| In Behind  | 19 LEON Adriana       | 16        |



#### Movement to Receive



#### **Movement Types by Phase**





#### Top Ranked Players

| Туре       | Player           | Movements |
|------------|------------------|-----------|
| In Front   | 19 GORRY Katrina | 12        |
| In Between | 11 FOWLER Mary   | 25        |
| Out to In  | 7 CATLEY Steph   | 1         |
| In to Out  | 11 FOWLER Mary   | 4         |
| In Behind  | 9 FOORD Caitlin  | 24        |





# OUT OF POSSESSION



#### **Defensive Actions**



























GOALKEEPER

### **Defensive Actions**

























#### **Possession Contests**



#### **Most Possession Regains**

HUNT Clare
RIGHT CENTRE BACK

# Defensive Line Height & Team Length









# Defensive Line Height & Team Length









### **Defensive Pressure**







| 190   | Total Pressures            | 553    |
|-------|----------------------------|--------|
| 54    | Direct Pressures           | 52     |
| 1.66s | Avg Pressure Duration      | 1.41s  |
| 75    | Forced Turnovers           | 85     |
| า.ฯาร | Ball Recovery Time         | 10.97s |
| 18    | Pushing on into Pressing   | 94     |
| 164   | Pushing on                 | 203    |
| 50    | Pressing Direction Inside  | 28     |