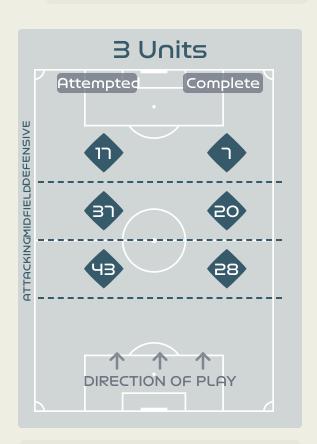

# Attempted Line Breaks 145

Attempted Line Breaks 98
Inside Shape 66
Outside Shape 32

Attempted Line Breaks 44
Inside Shape 32
Outside Shape 12

Attempted Line Breaks 8
Inside Shape 5
Outside Shape 3

Attempted Line Breaks

130

Attempted Line Breaks 25
Inside Shape 19
Outside Shape 6

|    |                    |                             |                             |                               |                   | 4 Uı                          | nits             |                   |                   | 3 Units          |                   | 2 U              | nits              |         | Direction |      | Di   | istribution | Туре                |
|----|--------------------|-----------------------------|-----------------------------|-------------------------------|-------------------|-------------------------------|------------------|-------------------|-------------------|------------------|-------------------|------------------|-------------------|---------|-----------|------|------|-------------|---------------------|
| #  | Player             | Line<br>Breaks<br>Attempted | Line<br>Breaks<br>Completed | Line Break<br>Completion<br>% | Attacking<br>Line | Attacking<br>Midfield<br>Line | Midfield<br>Line | Defensive<br>Line | Attacking<br>Line | Midfield<br>Line | Defensive<br>Line | Midfield<br>Line | Defensive<br>Line | Through | Around    | Over | Pass | Cross       | Ball<br>Progression |
| 1  | SHERIDAN Kailen    | 23                          | 5                           | 21%                           | 0                 | 1                             | 1                | 0                 | 8                 | 10               | 1                 | 2                | 0                 | 0       | 1         | 22   | 23   | 0           | 0                   |
| 3  | BUCHANAN Kadeisha  | 20                          | 13                          | 65%                           |                   |                               |                  |                   | 12                | 6                |                   | 2                |                   | 2       | 10        | 8    | 19   |             | 1                   |
| 5  | QUINN              | 13                          | 7                           | 53%                           |                   |                               |                  |                   | 2                 | 3                | 3                 | 5                |                   | 4       | 1         | 8    | 13   |             |                     |
| 7  | GROSSO Julia       | 6                           | 4                           | 66%                           |                   |                               |                  |                   | 1                 | 2                |                   | 2                | 1                 | 3       | 2         | 1    | 6    |             |                     |
| 8  | RIVIERE Jayde      | 8                           | 7                           | 87%                           |                   |                               |                  |                   | 3                 | 1                |                   | 4                |                   |         | 4         | 4    | 8    |             |                     |
| 9  | HUITEMA Jordyn     | 3                           | 2                           | 66%                           |                   |                               |                  |                   |                   | 1                |                   | 1                | 1                 |         | 2         | 1    | 2    | 1           |                     |
| 10 | LAWRENCE Ashley    | 19                          | 12                          | 63%                           |                   |                               |                  |                   | 6                 | 5                |                   | 8                |                   | 2       | 6         | 11   | 18   |             | 1                   |
| 12 | SINCLAIR Christine | 1                           | 1                           | 100%                          |                   |                               |                  |                   |                   |                  |                   | 1                |                   | 1       |           |      | 1    |             |                     |
| 14 | GILLES Vanessa     | 20                          | 15                          | 75%                           |                   |                               |                  |                   | 11                | 5                |                   | 3                | 1                 | 3       | 6         | 11   | 20   |             |                     |
| 17 | FLEMING Jessie     | 14                          | 8                           | 57%                           |                   |                               |                  |                   |                   | 7                |                   | 6                | 1                 | 3       | 3         | 8    | 11   | 2           | 1                   |
| 19 | LEON Adriana       | 2                           | 1                           | 50%                           |                   |                               |                  |                   | 1                 |                  | 1                 |                  |                   | 1       |           | 1    | 2    |             |                     |
| 2  | CHAPMAN Allysha    | 7                           | 4                           | 57%                           |                   | 1                             |                  |                   | 2                 | 3                |                   |                  | 1                 |         | 2         | 5    | 7    |             |                     |
| 6  | ROSE Deanne        |                             |                             |                               |                   |                               |                  |                   |                   |                  |                   |                  |                   |         |           |      |      |             |                     |
| 11 | VIENS Evelyne      |                             |                             |                               |                   |                               |                  |                   |                   |                  |                   |                  |                   |         |           |      |      |             |                     |
| 13 | SCHMIDT Sophie     | 8                           | 5                           | 62%                           |                   |                               |                  |                   | 1                 | 2                | 1                 | 4                |                   |         | 1         | 7    | 6    | 2           |                     |
| 20 | LACASSE Cloe       | 1                           | 1                           | 100%                          |                   |                               |                  |                   |                   |                  |                   |                  | 1                 |         | 1         |      | 1    |             |                     |
| 23 | SMITH Olivia       |                             |                             |                               |                   |                               |                  |                   |                   |                  |                   |                  |                   |         |           |      |      |             |                     |