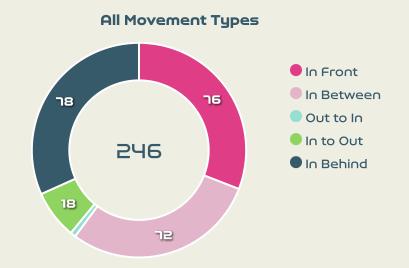

### In Possession – Offers & Receptions

|                       |              | Offer movement types |            |           |           |           |             |                 |
|-----------------------|--------------|----------------------|------------|-----------|-----------|-----------|-------------|-----------------|
| # Player              | Total Offers | In Front             | In Between | Out to In | In to Out | In Behind | No Movement | Offers Received |
| 1 SHERIDAN Kailen     | 29           | 0                    | 0          | 0         | 0         | 0         | 29          | 11              |
| 3 BUCHANAN Kadeisha   | 7            | 1                    |            |           |           |           | 6           | 3               |
| 5 QUINN               | 38           | 25                   | 7          |           |           |           | 6           | 15              |
| 7 GROSSO Julia        | 26           | 12                   | 8          |           | 2         | 2         | 2           | 13              |
| 8 RIVIERE Jayde       | 10           | 4                    |            |           |           | 2         | 4           | 3               |
| 9 HUITEMA Jordyn      | 13           | 1                    | 1          |           | 2         | 8         | 1           | 1               |
| 10 LAWRENCE Ashley    | 42           | 9                    | 1          |           | 2         | 2         | 28          | 14              |
| 12 SINCLAIR Christine | 34           | 1                    | 15         |           | 5         | 11        | 2           | 6               |
| 14 GILLES Vanessa     | 7            |                      |            |           |           | 3         | 4           | 3               |
| 17 FLEMING Jessie     | 55           | 12                   | 22         | 1         | 3         | 12        | 5           | 8               |
| 19 LEON Adriana       | 29           | 2                    | 6          |           | 1         | 16        | 4           | 10              |
| 2 CHAPMAN Allysha     | 15           | 2                    | 1          |           |           | 2         | 10          | 5               |
| 6 ROSE Deanne         | 3            |                      | 1          |           | 1         | 1         |             |                 |
| 11 VIENS Evelyne      | 12           | 1                    | 4          |           | 1         | 5         | 1           | 2               |
| 13 SCHMIDT Sophie     | 6            | 1                    | 2          |           |           | 1         | 2           | 4               |
| 20 LACASSE Cloe       | 33           | 2                    | 4          | 1         | 1         | 13        | 12          | 9               |
| 23 SMITH Olivia       | 3            | 3                    |            |           |           |           |             | 1               |