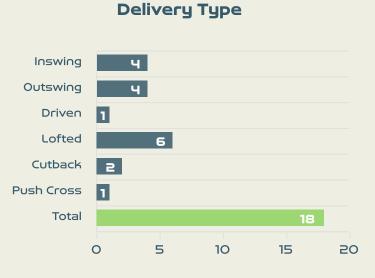

#### **Delivery Types Faced**

| Total | In Swing | Out Swing | Driven | Lofted | Cutback | Push |
|-------|----------|-----------|--------|--------|---------|------|
| 25    | 7        | 6         | 1      | 8      | 2       | 1    |