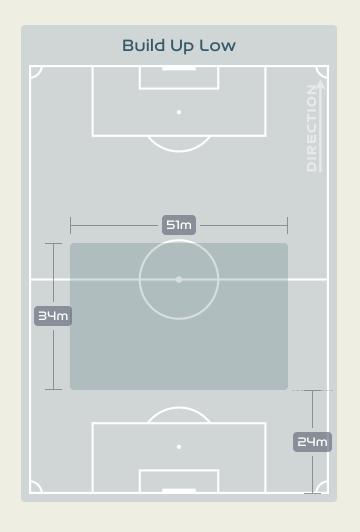

# In Possession Line Height & Team Length

# In Possession Line Height & Team Length

Attempted Line Breaks 3
Inside Shape 3
Outside Shape 0