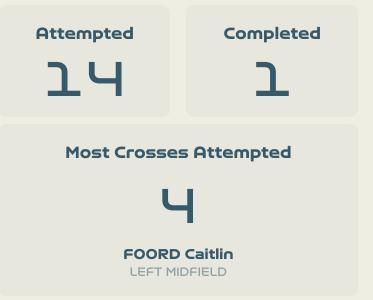

#### In Possession – Distributions

| #  | Player             | Passes<br>Attempted | Passes<br>Completed | Pass<br>Completion<br>% | Switches of<br>Play | Crosses<br>Attempted | Crosses<br>Completed | Line Breaks<br>Attempted | Line Breaks<br>Completed | Line Break<br>Completion<br>% | Ball<br>Progressions | Take Ons | Step Ins | Attempts at<br>Goal | Goals |
|----|--------------------|---------------------|---------------------|-------------------------|---------------------|----------------------|----------------------|--------------------------|--------------------------|-------------------------------|----------------------|----------|----------|---------------------|-------|
| 1  | SHERIDAN Kailen    | 46                  | 25                  | 54%                     | 0                   | 0                    | 0                    | 23                       | 5                        | 21%                           | 0                    | 0        | 0        | 0                   | 0     |
| 3  | BUCHANAN Kadeisha  | 63                  | 54                  | 86%                     |                     |                      |                      | 20                       | 13                       | 65%                           | 1                    |          | 1        |                     |       |
| 5  | QUINN              | 50                  | 40                  | 80%                     |                     |                      |                      | 13                       | 7                        | 53%                           |                      |          |          |                     |       |
| 7  | GROSSO Julia       | 26                  | 24                  | 92%                     |                     | 1                    |                      | 6                        | 4                        | 66%                           |                      |          |          |                     |       |
| 8  | RIVIERE Jayde      | 29                  | 27                  | 93%                     |                     |                      |                      | 8                        | 7                        | 87%                           |                      |          |          |                     |       |
| 9  | HUITEMA Jordyn     | 13                  | 12                  | 92%                     |                     | 2                    |                      | 3                        | 2                        | 66%                           | 1                    |          | 1        | 1                   |       |
| 10 | LAWRENCE Ashley    | 47                  | 32                  | 68%                     | 1                   | 1                    |                      | 19                       | 12                       | 63%                           | 3                    |          | 3        |                     |       |
| 12 | SINCLAIR Christine | 13                  | 11                  | 85%                     |                     |                      |                      | 1                        | 1                        | 100%                          |                      |          |          |                     |       |
| 14 | GILLES Vanessa     | 76                  | 63                  | 83%                     |                     |                      |                      | 20                       | 15                       | 75%                           |                      |          |          | 3                   |       |
| 17 | FLEMING Jessie     | 41                  | 30                  | 73%                     |                     | 8                    | 3                    | 14                       | 8                        | 57%                           | 3                    | 3        |          |                     |       |
| 19 | LEON Adriana       | 11                  | 9                   | 82%                     |                     | 5                    |                      | 2                        | 1                        | 50%                           |                      |          |          | 1                   |       |
| 2  | CHAPMAN Allysha    | 29                  | 24                  | 83%                     |                     | 1                    | 1                    | 7                        | 4                        | 57%                           | 1                    | 1        |          |                     |       |
| 6  | ROSE Deanne        | 4                   | 3                   | 75%                     |                     | 2                    |                      |                          |                          |                               | 1                    | 1        |          | 1                   |       |
| 11 | VIENS Evelyne      | 3                   | 2                   | 67%                     |                     |                      |                      |                          |                          |                               | 1                    | 1        |          | 1                   |       |
| 13 | SCHMIDT Sophie     | 21                  | 17                  | 81%                     |                     | 3                    | 1                    | 8                        | 5                        | 62%                           |                      |          |          | 2                   |       |
| 20 | LACASSE Cloe       | 20                  | 17                  | 85%                     |                     | 2                    |                      | 1                        | 1                        | 100%                          | 1                    | 1        |          | 1                   |       |
| 23 | SMITH Olivia       | 3                   | 3                   | 100%                    |                     |                      |                      |                          |                          |                               |                      |          |          | 1                   |       |

## Crosses (Open Play)

| #  | Player             | Inswing | Outswing | Driven | Lofted | Cutback | Push<br>Cross | Total<br>Attempted |
|----|--------------------|---------|----------|--------|--------|---------|---------------|--------------------|
| 1  | SHERIDAN Kailen    | 0       | 0        | 0      | 0      | 0       | 0             | 0                  |
| 3  | BUCHANAN Kadeisha  |         |          |        |        |         |               |                    |
| 5  | QUINN              |         |          |        |        |         |               |                    |
| 7  | GROSSO Julia       |         |          |        | 1      |         |               | 1                  |
| 8  | RIVIERE Jayde      |         |          |        |        |         |               |                    |
| 9  | HUITEMA Jordyn     |         | 1        |        | 1      |         |               | 2                  |
| 10 | LAWRENCE Ashley    |         | 1        |        |        |         |               | 1                  |
| 12 | SINCLAIR Christine |         |          |        |        |         |               |                    |
| 14 | GILLES Vanessa     |         |          |        |        |         |               |                    |
| 17 | FLEMING Jessie     |         |          | 1      |        |         |               | 1                  |
| 19 | LEON Adriana       | 1       | 1        |        | 3      |         |               | 5                  |
| 2  | CHAPMAN Allysha    |         | 1        |        |        |         |               | 1                  |
| 6  | ROSE Deanne        | 1       |          |        | 1      |         |               | 2                  |
| 11 | VIENS Evelyne      |         |          |        |        |         |               |                    |
| 13 | SCHMIDT Sophie     | 2       |          |        |        |         | 1             | 3                  |
| 20 | LACASSE Cloe       |         |          |        |        | 2       |               | 2                  |
| 23 | SMITH Olivia       |         |          |        |        |         |               |                    |

## Crosses (Open Play)

| #  | Player             | Inswing | Outswing | Driven | Lofted | Cutback | Push<br>Cross | Total<br>Attempted |
|----|--------------------|---------|----------|--------|--------|---------|---------------|--------------------|
| 18 | ARNOLD Mackenzie   | 0       | 0        | 0      | 0      | 0       | 0             | 0                  |
| 7  | CATLEY Steph       |         | 2        |        |        |         | 2             | 4                  |
| 9  | FOORD Caitlin      | 1       |          |        | 2      | 1       |               | 4                  |
| 10 | VAN EGMOND Emily   |         |          |        |        |         |               |                    |
| 11 | FOWLER Mary        |         |          |        |        |         | 1             | 1                  |
| 14 | KENNEDY Alanna     |         |          |        |        |         |               |                    |
| 15 | HUNT Clare         |         |          |        |        |         |               |                    |
| 16 | RASO Hayley        |         |          |        |        |         | 1             | 1                  |
| 19 | GORRY Katrina      |         |          |        | 1      |         | 2             | 3                  |
| 21 | CARPENTER Ellie    |         |          |        |        |         |               |                    |
| 23 | COONEY-CROSS Kyra  |         |          |        | 1      |         |               | 1                  |
| 4  | POLKINGHORNE Clare |         |          |        |        |         |               |                    |
| 5  | VINE Cortnee       |         |          |        |        |         |               |                    |
| 22 | GRANT Charlotte    |         |          |        |        |         |               |                    |