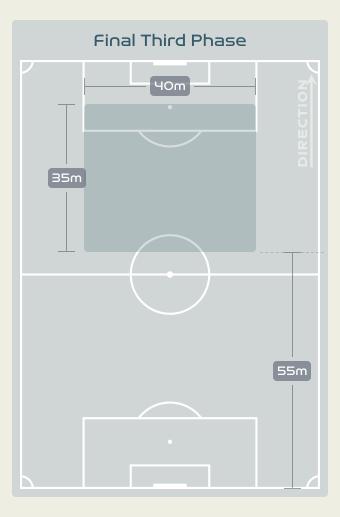

# In Possession Line Height & Team Length

# In Possession Line Height & Team Length

Attempted Line Breaks 3
Inside Shape 3
Outside Shape 0