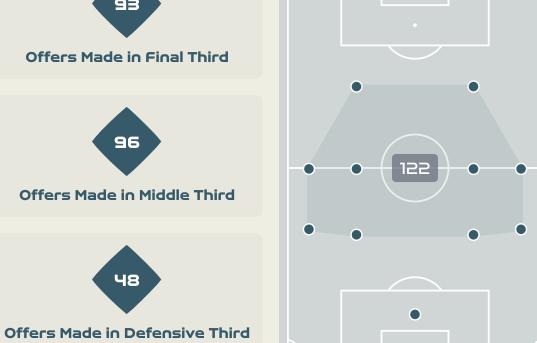

## Offering to Receive

176

Offers Made in Middle Third

Offers Made in Defensive Third

| #  | Player             | Offers<br>Made | Offers<br>Received | % Made &<br>Received |
|----|--------------------|----------------|--------------------|----------------------|
| 1  | SHERIDAN Kailen    | 29             | 11                 | 37.9%                |
| 3  | BUCHANAN Kadeisha  | 7              | 3                  | 42.9%                |
| 5  | QUINN              | 38             | 15                 | 39.5%                |
| 7  | GROSSO Julia       | 26             | 13                 | 50%                  |
| 8  | RIVIERE Jayde      | 10             | 3                  | 30%                  |
| 9  | HUITEMA Jordyn     | 13             | 1                  | 7.7%                 |
| 10 | LAWRENCE Ashley    | 42             | 14                 | 33.3%                |
| 12 | SINCLAIR Christine | 34             | 6                  | 17.6%                |
| 14 | GILLES Vanessa     | 7              | 3                  | 42.9%                |
| 17 | FLEMING Jessie     | 55             | 8                  | 14.5%                |
| 19 | LEON Adriana       | 29             | 10                 | 34.5%                |
| 2  | CHAPMAN Allysha    | 15             | 5                  | 33.3%                |
| 6  | ROSE Deanne        | 3              | 0                  | 0%                   |
| 11 | VIENS Evelyne      | 12             | 2                  | 16.7%                |
| 13 | SCHMIDT Sophie     | 6              | 4                  | 66.7%                |
| 20 | LACASSE Cloe       | 33             | 9                  | 27.3%                |
| 23 | SMITH Olivia       | 3              | 1                  | 33.3%                |

### Offering to Receive

Offers Made Inside Shape

| 48                             |
|--------------------------------|
| Offers Made in Defensive Third |