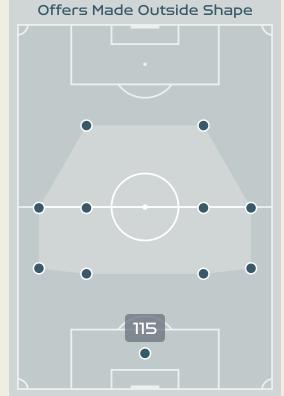

## Offering to Receive

176

Offers Made in Middle Third

Offers Made in Defensive Third

| #  | Player             | Offers<br>Made | Offers<br>Received | % Made &<br>Received |
|----|--------------------|----------------|--------------------|----------------------|
| 1  | SHERIDAN Kailen    | 29             | 11                 | 37.9%                |
| 3  | BUCHANAN Kadeisha  | 7              | 3                  | 42.9%                |
| 5  | QUINN              | 38             | 15                 | 39.5%                |
| 7  | GROSSO Julia       | 26             | 13                 | 50%                  |
| 8  | RIVIERE Jayde      | 10             | 3                  | 30%                  |
| 9  | HUITEMA Jordyn     | 13             | 1                  | 7.7%                 |
| 10 | LAWRENCE Ashley    | 42             | 14                 | 33.3%                |
| 12 | SINCLAIR Christine | 34             | 6                  | 17.6%                |
| 14 | GILLES Vanessa     | 7              | 3                  | 42.9%                |
| 17 | FLEMING Jessie     | 55             | 8                  | 14.5%                |
| 19 | LEON Adriana       | 29             | 10                 | 34.5%                |
| 2  | CHAPMAN Allysha    | 15             | 5                  | 33.3%                |
| 6  | ROSE Deanne        | 3              | 0                  | 0%                   |
| 11 | VIENS Evelyne      | 12             | 2                  | 16.7%                |
| 13 | SCHMIDT Sophie     | 6              | 4                  | 66.7%                |
| 20 | LACASSE Cloe       | 33             | 9                  | 27.3%                |
| 23 | SMITH Olivia       | 3              | 1                  | 33.3%                |

### Offering to Receive

Offers Made Inside Shape

| 48                             |
|--------------------------------|
| Offers Made in Defensive Third |