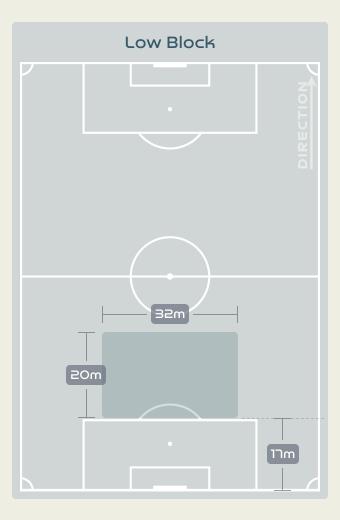

| In Behind  | 19 LEON Adriana       | 16        |



#### Movement to Receive



#### **Movement Types by Phase**





#### Top Ranked Players

| Туре       | Player           | Movements |
|------------|------------------|-----------|
| In Front   | 19 GORRY Katrina | 12        |
| In Between | 11 FOWLER Mary   | 25        |
| Out to In  | 7 CATLEY Steph   | 1         |
| In to Out  | 11 FOWLER Mary   | 4         |
| In Behind  | 9 FOORD Caitlin  | 24        |





# OUT OF POSSESSION



#### **Defensive Actions**



























GOALKEEPER

### **Defensive Actions**

























#### **Possession Contests**



#### **Most Possession Regains**

HUNT Clare
RIGHT CENTRE BACK

# Defensive Line Height & Team Length









# Defensive Line Height & Team Length









### **Defensive Pressure**







| 190   | Total Pressures            | 553    |
|-------|----------------------------|--------|
| 54    | Direct Pressures           | 52     |
| 1.66s | Avg Pressure Duration      | 1.41s  |
| 75    | Forced Turnovers           | 85     |
| า.ฯาร | Ball Recovery Time         | 10.97s |
| 18    | Pushing on into Pressing   | 94     |
| 164   | Pushing on                 | 203    |
| 50    | Pressing Direction Inside  | 28     |
| 101   | Pressing Direction Outside | 109    |
|       |                            |        |

Most Direct
Pressures

12
FLEMING Jessie
ATTACKING MIDFIELD

Most Direct
Pressures

10

RASO Hayley
RIGHT MIDFIELD





# GOALKEEPING



## Goalkeeping Involvement



#### Canada GK Involvement Timeline







#### **Australia GK Invol