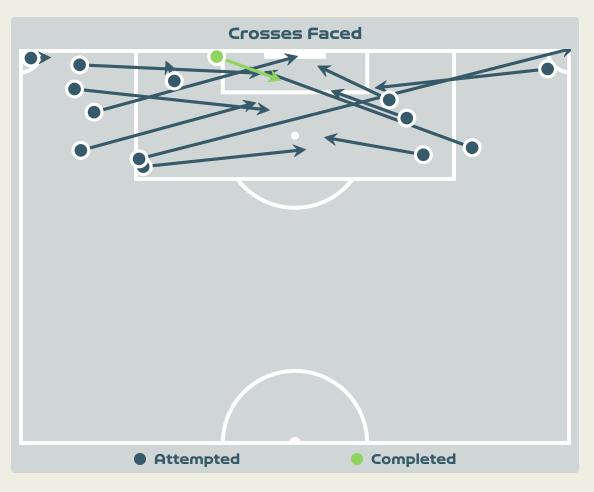

#### **Delivery Types Faced**

| Total | In Swing | Out Swing | Driven | Lofted | Cutback | Push |
|-------|----------|-----------|--------|--------|---------|------|
| 25    | 7        | 6         | 1      | 8      | 2       | 1    |