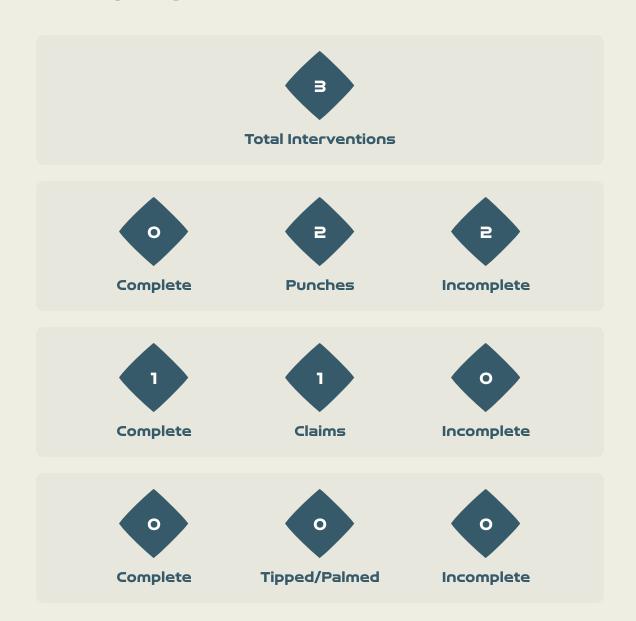

#### Set Plays - Corners

| Delivery Type        | From Left<br>Side | From Right<br>Side | Total |
|----------------------|-------------------|--------------------|-------|
| Direct to Area       | 2                 | 3                  | 5     |
| Short                |                   |                    |       |
| Edge of Penalty Area |                   |                    |       |

| Delivery Style | Total |
|----------------|-------|
| Inswing        | 2     |
| Outswing       | 2     |
| Driven         |       |

| Free Kicks          |       |  |  |  |
|---------------------|-------|--|--|--|
| Туре                | Total |  |  |  |
| Direct              | 8     |  |  |  |
| Direct (on target)  |       |  |  |  |
| Direct (off target) |       |  |  |  |
| Indirect            | 1     |  |  |  |