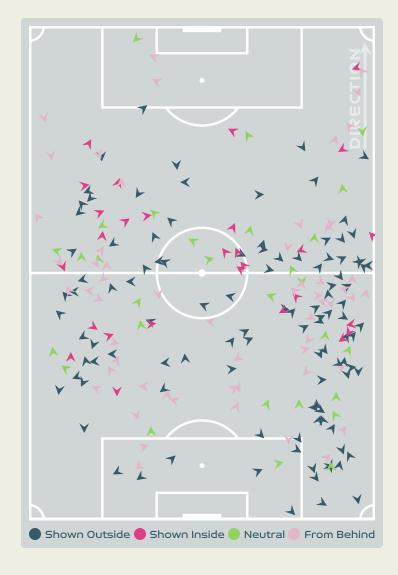

#### Movement to Receive

#### Movement Types by Phase

#### Top Ranked Players

| Туре       | Player                | Movements |
|------------|-----------------------|-----------|
| In Front   | 5 QUINN               | 25        |
| In Between | 17 FLEMING Jessie     | 22        |
| Out to In  | 17 FLEMING Jessie     | 1         |
| In to Out  | 12 SINCLAIR Christine | 5         |
| In Behind  | 19 LEON Adriana       | 16        |