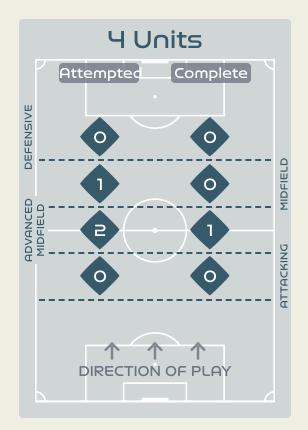

# Attempted Line Breaks 145

Attempted Line Breaks 98
Inside Shape 66
Outside Shape 32

Attempted Line Breaks 44
Inside Shape 32
Outside Shape 12

Attempted Line Breaks 8
Inside Shape 5
Outside Shape 3

Attempted Line Breaks

130

Attempted Line Breaks 25
Inside Shape 19
Outside Shape 6

|    |                    |                             |                             |                               |                   | 4 Uı                          | nits             |                   |                   | 3 Units          |                   | 2 U              | nits              |         | Direction |      | Di   | istribution | Туре                |
|----|--------------------|-----------------------------|-----------------------------|-------------------------------|-------------------|-------------------------------|------------------|-------------------|-------------------|------------------|-------------------|------------------|-------------------|---------|-----------|------|------|-------------|---------------------|
| #  | Player             | Line<br>Breaks<br>Attempted | Line<br>Breaks<br>Completed | Line Break<br>Completion<br>% | Attacking<br>Line | Attacking<br>Midfield<br>Line | Midfield<br>Line | Defensive<br>Line | Attacking<br>Line | Midfield<br>Line | Defensive<br>Line | Midfield<br>Line | Defensive<br>Line | Through | Around    | Over | Pass | Cross       | Ball<br>Progression |
| 1  | SHERIDAN Kailen    | 23                          | 5                           | 21%                           | 0                 | 1                             | 1                | 0                 | 8                 | 10               | 1                 | 2                | 0                 | 0       | 1         | 22   | 23   | 0           | 0                   |
| 3  | BUCHANAN Kadeisha  | 20                          | 13                          | 65%                           |                   |                               |                  |                   | 12                | 6                |                   | 2                |                   | 2       | 10        | 8    | 19   |             | 1                   |
| 5  | QUINN              | 13                          | 7                           | 53%                           |                   |                               |                  |                   | 2                 | 3                | 3                 | 5                |                   | 4       | 1         | 8    | 13   |             |                     |
| 7  | GROSSO Julia       | 6                           | 4                           | 66%                           |                   |                               |                  |                   | 1                 | 2                |                   | 2                | 1                 | 3       | 2         | 1    | 6    |             |                     |
| 8  | RIVIERE Jayde      | 8                           | 7                           | 87%                           |                   |                               |                  |                   | 3                 | 1                |                   | 4                |                   |         | 4         | 4    | 8    |             |                     |
| 9  | HUITEMA Jordyn     | 3                           | 2                           | 66%                           |                   |                               |                  |                   |                   | 1                |                   | 1                | 1                 |         | 2         | 1    | 2    | 1           |                     |
| 10 | LAWRENCE Ashley    | 19                          | 12                          | 63%                           |                   |                               |                  |                   | 6                 | 5                |                   | 8                |                   | 2       | 6         | 11   | 18   |             | 1                   |
| 12 | SINCLAIR Christine | 1                           | 1                           | 100%                          |                   |                               |                  |                   |                   |                  |                   | 1                |                   | 1       |           |      | 1    |             |                     |
| 14 | GILLES Vanessa     | 20                          | 15                          | 75%                           |                   |                               |                  |                   | 11                | 5                |                   | 3                | 1                 | 3       | 6         | 11   | 20   |             |                     |
| 17 | FLEMING Jessie     | 14                          | 8                           | 57%                           |                   |                               |                  |                   |                   | 7                |                   | 6                | 1                 | 3       | 3         | 8    | 11   | 2           | 1                   |
| 19 | LEON Adriana       | 2                           | 1                           | 50%                           |                   |                               |                  |                   | 1                 |                  | 1                 |                  |                   | 1       |           | 1    | 2    |             |                     |
| 2  | CHAPMAN Allysha    | 7                           | 4                           | 57%                           |                   | 1                             |                  |                   | 2                 | 3                |                   |                  | 1                 |         | 2         | 5    | 7    |             |                     |
| 6  | ROSE Deanne        |                             |                             |                               |                   |                               |                  |                   |                   |                  |                   |                  |                   |         |           |      |      |             |                     |
| 11 | VIENS Evelyne      |                             |                             |                               |                   |                               |                  |                   |                   |                  |                   |                  |                   |         |           |      |      |             |                     |
| 13 | SCHMIDT Sophie     | 8                           | 5                           | 62%                           |                   |                               |                  |                   | 1                 | 2                | 1                 | 4                |                   |         | 1         | 7    | 6    | 2           |                     |
| 20 | LACASSE Cloe       | 1                           | 1                           | 100%                          |                   |                               |                  |                   |                   |                  |                   |                  | 1                 |         | 1         |      | 1    |             |                     |
| 23 | SMITH Olivia       |                             |                             |                               |                   |                               |                  |                   |                   |                  |                   |                  |                   |         |           |      |      |             |                     |