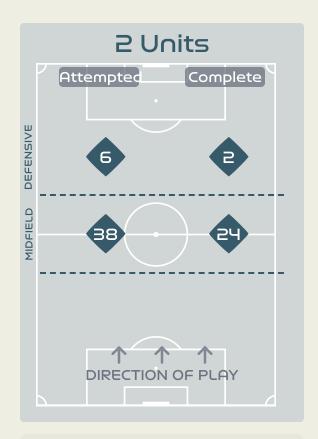

# Attempted Line Breaks 145

Attempted Line Breaks 98
Inside Shape 66
Outside Shape 32

Attempted Line Breaks 44
Inside Shape 32
Outside Shape 12

Attempted Line Breaks 8
Inside Shape 5
Outside Shape 3

Attempted Line Breaks

130

Attempted Line Breaks 25
Inside Shape 19
Outside Shape 6

|    |                    |                             |                             |                               |                   | 4 Uı                          | nits             |                   |                   | 3 Units          |                   | 2 U              | nits              |         | Direction |      | Di   | istribution | Туре                |
|----|--------------------|-----------------------------|-----------------------------|-------------------------------|-------------------|-------------------------------|------------------|-------------------|-------------------|------------------|-------------------|------------------|-------------------|---------|-----------|------|------|-------------|---------------------|
| #  | Player             | Line<br>Breaks<br>Attempted | Line<br>Breaks<br>Completed | Line Break<br>Completion<br>% | Attacking<br>Line | Attacking<br>Midfield<br>Line | Midfield<br>Line | Defensive<br>Line | Attacking<br>Line | Midfield<br>Line | Defensive<br>Line | Midfield<br>Line | Defensive<br>Line | Through | Around    | Over | Pass | Cross       | Ball<br>Progression |
| 1  | SHERIDAN Kailen    | 23                          | 5                           | 21%                           | 0                 | 1                             | 1                | 0                 | 8                 | 10               | 1                 | 2                | 0                 | 0       | 1         | 22   | 23   | 0           | 0                   |
| 3  | BUCHANAN Kadeisha  | 20                          | 13                          | 65%                           |                   |                               |                  |                   | 12                | 6                |                   | 2                |                   | 2       | 10        | 8    | 19   |             | 1                   |
| 5  | QUINN              | 13                          | 7                           | 53%                           |                   |                               |                  |                   | 2                 | 3                | 3                 | 5                |                   | 4       | 1         | 8    | 13   |             |                     |
| 7  | GROSSO Julia       | 6                           | 4                           | 66%                           |                   |                               |                  |                   | 1                 | 2                |                   | 2                | 1                 | 3       | 2         | 1    | 6    |             |                     |
| 8  | RIVIERE Jayde      | 8                           | 7                           | 87%                           |                   |                               |                  |                   | 3                 | 1                |                   | 4                |                   |         | 4         | 4    | 8    |             |                     |
| 9  | HUITEMA Jordyn     | 3                           | 2                           | 66%                           |                   |                               |                  |                   |                   | 1                |                   | 1                | 1                 |         | 2         | 1    | 2    | 1           |                     |
| 10 | LAWRENCE Ashley    | 19                          | 12                          | 63%                           |                   |                               |                  |                   | 6                 | 5                |                   | 8                |                   | 2       | 6         | 11   | 18   |             | 1                   |
| 12 | SINCLAIR Christine | 1                           | 1                           | 100%                          |                   |                               |                  |                   |                   |                  |                   | 1                |                   | 1       |           |      | 1    |             |                     |
| 14 | GILLES Vanessa     | 20                          | 15                          | 75%                           |                   |                               |                  |                   | 11                | 5                |                   | 3                | 1                 | 3       | 6         | 11   | 20   |             |                     |
| 17 | FLEMING Jessie     | 14                          | 8                           | 57%                           |                   |                               |                  |                   |                   | 7                |                   | 6                | 1                 | 3       | 3         | 8    | 11   | 2           | 1                   |
| 19 | LEON Adriana       | 2                           | 1                           | 50%                           |                   |                               |                  |                   | 1                 |                  | 1                 |                  |                   | 1       |           | 1    | 2    |             |                     |
| 2  | CHAPMAN Allysha    | 7                           | 4                           | 57%                           |                   | 1                             |                  |                   | 2                 | 3                |                   |                  | 1                 |         | 2         | 5    | 7    |             |                     |
| 6  | ROSE Deanne        |                             |                             |                               |                   |                               |                  |                   |                   |                  |                   |                  |                   |         |           |      |      |             |                     |
| 11 | VIENS Evelyne      |                             |                             |                               |                   |                               |                  |                   |                   |                  |                   |                  |                   |         |           |      |      |             |                     |
| 13 | SCHMIDT Sophie     | 8                           | 5                           | 62%                           |                   |                               |                  |                   | 1                 | 2                | 1                 | 4                |                   |         | 1         | 7    | 6    | 2           |                     |
| 20 | LACASSE Cloe       | 1                           | 1                           | 100%                          |                   |                               |                  |                   |                   |                  |                   |                  | 1                 |         | 1         |      | 1    |             |                     |
| 23 | SMITH Olivia       |                             |                             |                               |                   |                               |                  |                   |                   |                  |                   |                  |                   |         |           |      |      |             |                     |