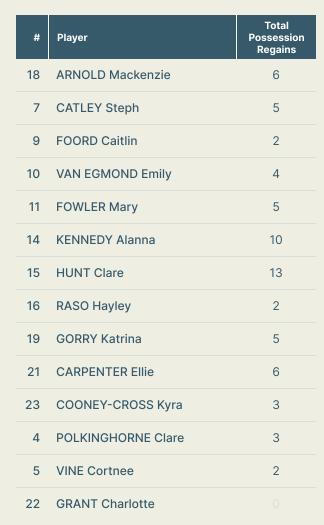

nt   | 5 QUINN               | 25        |
| In Between | 17 FLEMING Jessie     | 22        |
| Out to In  | 17 FLEMING Jessie     | 1         |
| In to Out  | 12 SINCLAIR Christine | 5         |
| In Behind  | 19 LEON Adriana       | 16        |



#### Movement to Receive



#### **Movement Types by Phase**





#### Top Ranked Players

| Туре       | Player           | Movements |
|------------|------------------|-----------|
| In Front   | 19 GORRY Katrina | 12        |
| In Between | 11 FOWLER Mary   | 25        |
| Out to In  | 7 CATLEY Steph   | 1         |
| In to Out  | 11 FOWLER Mary   | 4         |
| In Behind  | 9 FOORD Caitlin  | 24        |





# OUT OF POSSESSION



#### **Defensive Actions**



























GOALKEEPER

### **Defensive Actions**

























#### **Possession Contests**



#### **Most Possession Regains**

HUNT Clare
RIGHT CENTRE BACK

# Defensive Line Height & Team Length









# Defensive Line Height & Team Length









### **Defensive Pressure**







| 190   | Total Pressures            | 553    |
|-------|----------------------------|--------|
| 54    | Direct Pressures           | 52     |
| 1.66s | Avg Pressure Duration      | 1.41s  |
| 75    | Forced Turnovers           | 85     |
| า.ฯาร | Ball Recovery Time         | 10.97s |
| 18    | Pushing on into Pressing   | 94     |
| 164   | Pushing on                 | 203    |
| 50    | Pressing Direction Inside  | 28     |
| 101   | Pressing Direction Outside | 109    |
|       |                            |        |

Most Direct
Pressures

12
FLEMING Jessi