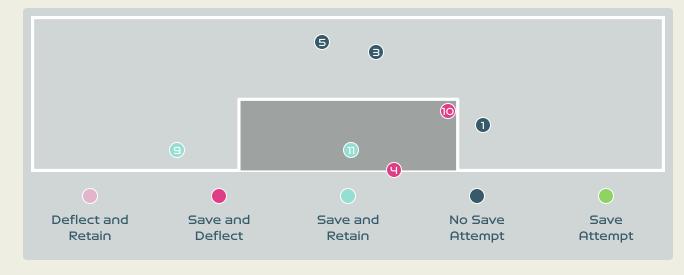

### **Goal Prevention**

| Total Attempts on Goal | Total Goal    | Save & | Deflect & | Save &  | Save    | No Save |
|------------------------|---------------|--------|-----------|---------|---------|---------|
| Faced                  | Interventions | Retain | Retain    | Deflect | Attempt | Attempt |
| 11                     | A             | 2      | 0         | 2       | 0       | 7       |