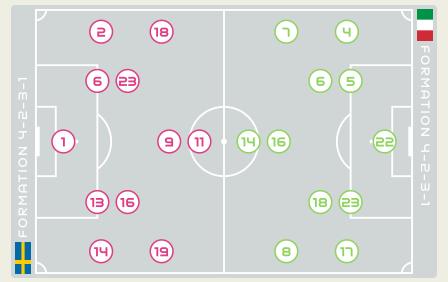

## Sweden

#### STARTING

- I
   GK
   MUSOVIC Zecira

   Image: Comparison of the second se
- 🙁 6 DF ERIKSSON Magdalena
- 🙁 9 MF ASLLANI Kosovare (C) 🔸 62'
- 🙁 11 FW BLACKSTENIUS Stina 💿 45+1' 🖊 89'
- 🙁 13 DF ILESTEDT Amanda 😔 39' 😔 50'
- IH DF BJORN Nathalie
- 36 MF ANGELDAL Filippa
- 8 IB MF ROLFO Fridolina 😯 44' 🖡 62'
- S 19 MF KANERYD Johanna + 15'
- 🙁 23 MF RUBENSSON Elin 🕂 15'

#### STARTING GK 25 DURANTE Francesca + 59' DI GUGLIELMO Lucia DF Ч $\bigcirc$ $\bigcirc$ LINARI Elena DF 5 6 $\bigcirc$ **GIUGLIANO** Manuela MF **CANTORE** Sofia FW $\bigotimes$ Г (C) BONANSEA Barbara FW 8 + 59' **BECCARI** Chiara דר 🕂 FW 14 $\bigotimes$ **DRAGONI** Giulia MF 16 $(\mathfrak{A})$ **↓** 59' **BOATTIN Lisa** DF רו $\otimes$ CARUSO Arianna MF 18 $(\mathfrak{A})$ SALVAI Cecilia DF 23

## Italy **a**