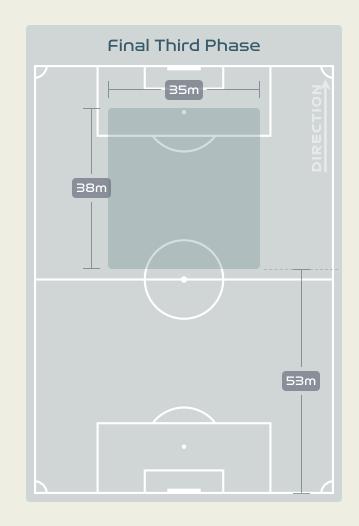

#### In Possession Line Height & Team Length

#### In Possession Line Height & Team Length

Attempted Line Breaks

128

Ч1

33