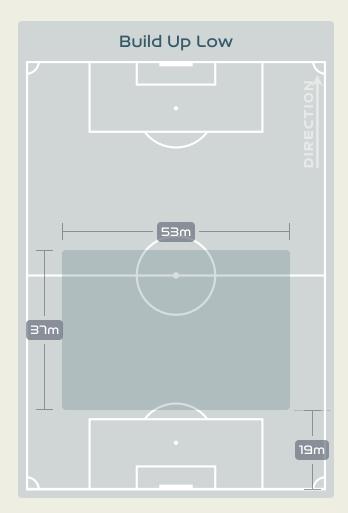

#### In Possession Line Height & Team Length

#### In Possession Line Height & Team Length

Attempted Line Breaks

128

Ч1

33