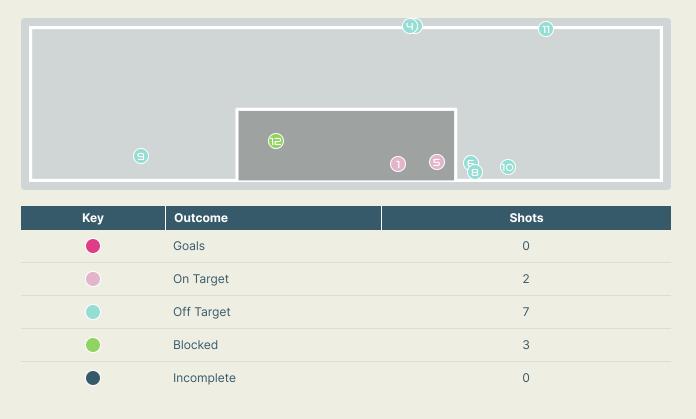

#### Match Summary – Key Statistics

Sweden

|           | Posse                 | ession                    |           |
|-----------|-----------------------|---------------------------|-----------|
| Total     | 39.6% 12.1%           | 48.3%                     | Total     |
| 5 <       | Ge                    | pals                      | 0         |
| 20 (٦)    | Attempts at 0         | oal (On Target)           | 12 (3)    |
| 425 (331) | Total Passe           | s (Complete)              | 485 (386) |
| א פר 🗸    | Pass Cor              | npletion %                | 80 %      |
| ר8        | Completed             | Line Breaks               | 95        |
| 14 🗸      | Defensive             | Line Breaks               | 5         |
| רבו 🖣     | Receptions in         | the Final Third           | 8         |
| 20 <      | Сго                   | sses                      | 13        |
| 16 <      | Ball Prog             | gressions                 | 22        |
| 266 (60)  | Defensive Pressures A | oplied (Direct Pressures) | 253 (69)  |
| 95 <      | Forced 1              | urnovers                  | 101       |
| 96 🖣      | Secon                 | nd Balls                  | 80        |
| 112.8 km  | Total Distar          | nce Covered               | 109.4 km  |
| 5 km 🔍    | Zone 4 – Low Speed    | Sprinting: 19–23km/h      | 5.2 km    |

| Time | Player               | Outcome                                | Body Part  | Delivery Type |
|------|----------------------|----------------------------------------|------------|---------------|
| 0    | 7 CANTORE Sofia      | On Target - Saved                      | Right Foot | Pass          |
| 2    | 18 CARUSO Arianna    | Incomplete - Blocked                   | Right Foot | Loose Ball    |
| 2    | 6 GIUGLIANO Manuela  | Deflected Off Target - Defensive Event | Right Foot | Pass          |
| 2    | 18 CARUSO Arianna    | Off Target                             | Right Foot | Corner        |
| 16   | 7 CANTORE Sofia      | On Target - Saved                      | Right Foot | Pass          |
| 16   | 4 DI GUGLIELMO Lucia | Off Target                             | Right Foot | Other         |
| 48   | 14 BECCARI Chiara    | Incomplete - Blocked                   | Right Foot | Loose Ball    |
| 59   | 7 CANTORE Sofia      | Off Target                             | Right Foot | Pass          |
| 64   | 7 CANTORE Sofia      | Off Target                             | Head       | Cross         |
| 68   | 20 GREGGI Giada      | Deflected Off Target - Defensive Event | Right Foot | Pass          |
| 86   | 9 GIACINTI Valentina | Off Target                             | Right Foot | Cross         |
| 94   | 17 BOATTIN Lisa      | On Target - Blocked                    | Left Foot  | Corner        |