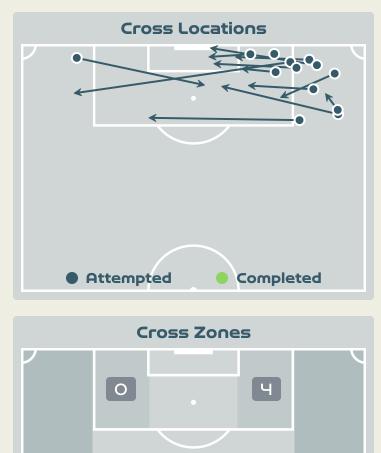

#### Crosses (Open Play)

8

| Inswing    |            |            |                |       |        |    |
|------------|------------|------------|----------------|-------|--------|----|
| Outswing   |            | ч          |                |       |        |    |
| Driven     | 1          |            |                |       |        |    |
| Lofted     |            | ч          |                |       |        |    |
| Cutback    |            |            |                |       |        |    |
| Push Cross |            | ч          |                |       |        |    |
| Total      |            |            |                |       | 13     |    |
|            | 0          | З          | 6              | 9     | 12     | 15 |
|            |            |            |                |       |        |    |
|            |            |            |                |       |        |    |
|            |            |            |                |       |        |    |
| Attem      | pte        | d          |                | Comp  | leted  |    |
|            | -          | d          |                | Comp  | leted  |    |
| Attem      | -          | d          |                | Comp  | )<br>) |    |
|            | -          | d          |                | Comp  | )<br>C |    |
| ר          | 3          |            | 25 Att         | Comp  | )      |    |
| ר          | 3          |            | ≥s Att         | C     | )      |    |
| ר          | 3          |            | ≥s Att         | C     | )      |    |
| ר          | B<br>ost C | rosse      | H              | empte | )      |    |
| ٦<br>Mo    | B<br>st C  | rosse<br>L | es Att<br>Joha | empte | )      |    |

#### Delivery Type

Attempted Completed

Most Crosses Attempted

SERTURINI Annamaria BENCH

| #  | Player              | Inswing | Outswing | Driven | Lofted | Cutback | Push<br>Cross | Total<br>Attempted |
|----|---------------------|---------|----------|--------|--------|---------|---------------|--------------------|
| 22 | DURANTE Francesca   | 0       | 0        | 0      | 0      | 0       | 0             | 0                  |
| 4  | DI GUGLIELMO Lucia  |         |          |        |        |         |               |                    |
| 5  | LINARI Elena        |         |          |        |        |         |               |                    |
| 6  | GIUGLIANO Manuela   |         |          |        |        |         |               |                    |
| 7  | CANTORE Sofia       |         |          |        | 1      |         | 1             | 2                  |
| 8  | BONANSEA Barbara    |         |          |        |        |         |               |                    |
| 14 | BECCARI Chiara      |         |          |        |        |         |               |                    |
| 16 | DRAGONI Giulia      |         |          |        |        |         |               |                    |
| 17 | BOATTIN Lisa        |         | 1        |        | 1      |         |               | 2                  |
| 18 | CARUSO Arianna      |         |          |        |        |         |               |                    |
| 23 | SALVAI Cecilia      |         |          |        |        |         |               |                    |
| 9  | GIACINTI Valentina  |         |          |        | 1      |         |               | 1                  |
| 15 | SERTURINI Annamaria |         |          |        | 3      |         |               | 3                  |
| 19 | LENZINI Martina     |         |          |        | 1      |         |               | 1                  |
| 20 | GREGGI Giada        |         |          |        | 1      |         |               | 1                  |
| 21 | CERNOIA Valentina   |         |          |        |        |         |               |                    |