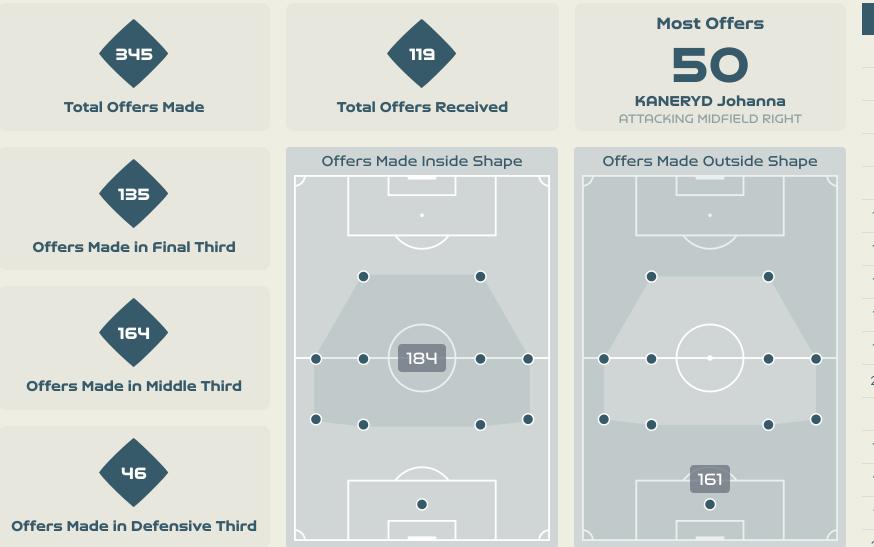

#### **Movement to Receive**

96

59

35

19

Ч

פר

#### **Movement to Receive**

**Movement Types by Phase** All Movement Types **Movement Types Pitch Third Final Third Phase** ד5 In Front 16 In Between In Between FINAL THIRD 55 131 ר**ב** ו Out to In Out to In 📑 In to Out 89 In to Out 376 11 In Behind 31 In Behind 31 9 18 26 35 44 53 62 70 79 88 0 **Progression Phase** 145 In Front 82 In Between 81 MIDDLE THIRD 30 רצ Out to In In to Out 137 In Behind ЧЧ 0 9 18 26 35 44 53 62 10 19 88 59 **Top Ranked Players** Player Туре Movements **Build Up Phase** In Front 33 DEFENSIVE THIRD In Front 6 GIUGLIANO Manuela 35 In Between 30 Out to In In Between 6 GIUGLIANO Manuela 36 In to Out 80 185 Out to In 14 BECCARI Chiara 3 In Behind 0 9 18 26 35 44 53 62 10 19 88 68 In to Out 14 BECCARI Chiara 5 In Behind 7 CANTORE Sofia 26