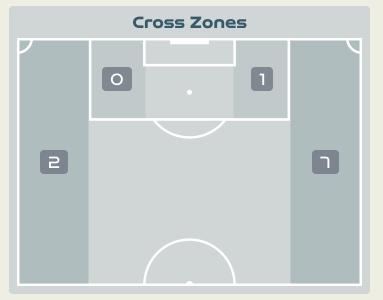

#### Crosses (Open Play)

8

| Inswing    |            |            |                |       |        |    |
|------------|------------|------------|----------------|-------|--------|----|
| Outswing   |            | ч          |                |       |        |    |
| Driven     | 1          |            |                |       |        |    |
| Lofted     |            | ч          |                |       |        |    |
| Cutback    |            |            |                |       |        |    |
| Push Cross |            | ч          |                |       |        |    |
| Total      |            |            |                |       | 13     |    |
|            | 0          | З          | 6              | 9     | 12     | 15 |
|            |            |            |                |       |        |    |
|            |            |            |                |       |        |    |
|            |            |            |                |       |        |    |
| Attem      | pte        | d          |                | Comp  | leted  |    |
|            | -          | d          |                | Comp  | leted  |    |
| Attem      | -          | d          |                | Comp  | )<br>) |    |
|            | -          | d          |                | Comp  | )<br>C |    |
| ר          | 3          |            | 25 Att         | Comp  | )      |    |
| ר          | 3          |            | ≥s Att         | C     | )      |    |
| ר          | 3          |            | ≥s Att         | C     | )      |    |
| ר          | B<br>ost C | rosse      | H              | empte | )      |    |
| ٦<br>Mo    | B<br>st C  | rosse<br>L | es Att<br>Joha | empte | )      |    |