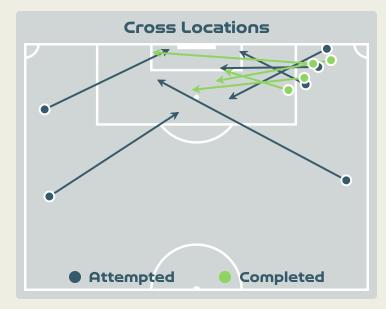

#### Crosses (Open Play)

8

| Inswing    |            |            |                |       |        |    |
|------------|------------|------------|----------------|-------|--------|----|
| Outswing   |            | ч          |                |       |        |    |
| Driven     | 1          |            |                |       |        |    |
| Lofted     |            | ч          |                |       |        |    |
| Cutback    |            |            |                |       |        |    |
| Push Cross |            | ч          |                |       |        |    |
| Total      |            |            |                |       | 13     |    |
|            | 0          | З          | 6              | 9     | 12     | 15 |
|            |            |            |                |       |        |    |
|            |            |            |                |       |        |    |
|            |            |            |                |       |        |    |
| Attem      | pte        | d          |                | Comp  | leted  |    |
|            | -          | d          |                | Comp  | leted  |    |
| Attem      | -          | d          |                | Comp  | )<br>) |    |
|            | -          | d          |                | Comp  | )<br>C |    |
| ר          | 3          |            | 25 Att         | Comp  | )      |    |
| ר          | 3          |            | ≥s Att         | C     | )      |    |
| ר          | 3          |            | ≥s Att         | C     | )      |    |
| ר          | B<br>ost C | rosse      | H              | empte | )      |    |
| ٦<br>Mo    | B<br>st C  | rosse<br>L | es Att<br>Joha | empte | )      |    |