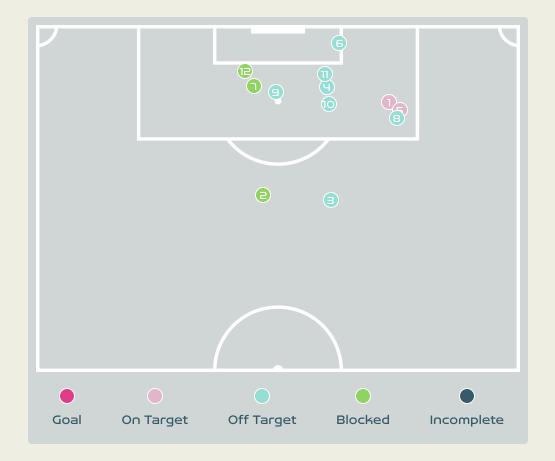

| Time | Player               | Outcome              | Body Part  | Delivery Type    |
|------|----------------------|----------------------|------------|------------------|
| 77   | 22 SCHOUGH Olivia    | Incomplete - Blocked | Right Foot | Pass             |
| 87   | 10 JAKOBSSON Sofia   | On Target - Saved    | Right Foot | Pass             |
| 94   | 15 BLOMQVIST Rebecka | On Target - Goal     | Left Foot  | Ball Progression |

| Time | Player               | Outcome                                | Body Part  | Delivery Type |
|------|----------------------|----------------------------------------|------------|---------------|
| 0    | 7 CANTORE Sofia      | On Target - Saved                      | Right Foot | Pass          |
| 2    | 18 CARUSO Arianna    | Incomplete - Blocked                   | Right Foot | Loose Ball    |
| 2    | 6 GIUGLIANO Manuela  | Deflected Off Target - Defensive Event | Right Foot | Pass          |
| 2    | 18 CARUSO Arianna    | Off Target                             | Right Foot | Corner        |
| 16   | 7 CANTORE Sofia      | On Target - Saved                      | Right Foot | Pass          |
| 16   | 4 DI GUGLIELMO Lucia | Off Target                             | Right Foot | Other         |
| 48   | 14 BECCARI Chiara    | Incomplete - Blocked                   | Right Foot | Loose Ball    |
| 59   | 7 CANTORE Sofia      | Off Target                             | Right Foot | Pass          |
| 64   | 7 CANTORE Sofia      | Off Target                             | Head       | Cross         |
| 68   | 20 GREGGI Giada      | Deflected Off Target - Defensive Event | Right Foot | Pass          |
| 86   | 9 GIACINTI Valentina | Off Target                             | Right Foot | Cross         |
| 94   | 17 BOATTIN Lisa      | On Target - Blocked                    | Left Foot  | Corner        |