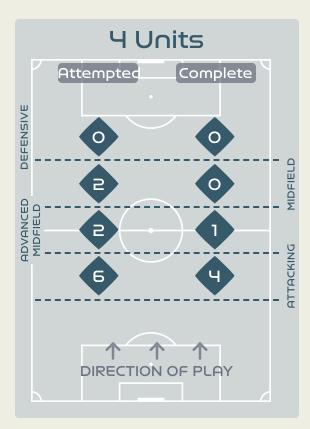

#### Line Breaks

|    |                    |                             |                             |                               |                   | 4 Ui                          | nits             |                   |                   | 3 Units          |                   | 2 L              | Inits             | Direction |        |      | Distribution Type |       |                     |
|----|--------------------|-----------------------------|-----------------------------|-------------------------------|-------------------|-------------------------------|------------------|-------------------|-------------------|------------------|-------------------|------------------|-------------------|-----------|--------|------|-------------------|-------|---------------------|
| #  | Player             | Line<br>Breaks<br>Attempted | Line<br>Breaks<br>Completed | Line Break<br>Completion<br>% | Attacking<br>Line | Attacking<br>Midfield<br>Line | Midfield<br>Line | Defensive<br>Line | Attacking<br>Line | Midfield<br>Line | Defensive<br>Line | Midfield<br>Line | Defensive<br>Line | Through   | Around | Over | Pass              | Cross | Ball<br>Progression |
| 1  | MUSOVIC Zecira     | 13                          | 7                           | 53%                           | 0                 | 0                             | 0                | 0                 | 5                 | 6                | 1                 | 1                | 0                 | 0         | 1      | 12   | 13                | 0     | 0                   |
| 2  | ANDERSSON Jonna    | 11                          | 4                           | 36%                           |                   |                               |                  |                   | 4                 | 5                |                   | 2                |                   | 2         | 4      | 5    | 11                |       |                     |
| 6  | ERIKSSON Magdalena | 13                          | 10                          | 76%                           |                   |                               |                  |                   | 8                 | 4                |                   | 1                |                   | 4         | 5      | 4    | 13                |       |                     |
| 9  | ASLLANI Kosovare   | 6                           | 5                           | 83%                           |                   |                               |                  |                   |                   | 3                |                   | 1                | 2                 | 3         | 2      | 1    | 6                 |       |                     |
| 11 | BLACKSTENIUS Stina | 2                           | 2                           | 100%                          |                   |                               |                  |                   |                   |                  | 2                 |                  |                   | 2         |        |      | 2                 |       |                     |
| 13 | ILESTEDT Amanda    | 11                          | 9                           | 81%                           |                   |                               |                  | 1                 | 6                 | 1                |                   | 3                |                   | 3         | 4      | 4    | 11                |       |                     |
| 14 | BJORN Nathalie     | 33                          | 20                          | 60%                           | 1                 | 2                             |                  |                   | 5                 | 15               | 5                 | 5                |                   | 4         | 12     | 17   | 31                |       | 2                   |
| 16 | ANGELDAL Filippa   | 11                          | 7                           | 63%                           |                   |                               |                  | 1                 | 2                 | 4                | 1                 | 3                |                   | 5         | 3      | 3    | 11                |       |                     |
| 18 | ROLFO Fridolina    | 9                           | 7                           | 77%                           |                   |                               |                  | 1                 |                   | 4                | 3                 |                  | 1                 | 6         | 1      | 2    | 9                 |       |                     |
| 19 | KANERYD Johanna    |                             |                             |                               |                   |                               |                  |                   |                   |                  |                   |                  |                   |           |        |      |                   |       |                     |
| 23 | RUBENSSON Elin     | 8                           | 6                           | 75%                           |                   | 1                             | 1                |                   | 3                 |                  |                   | 3                |                   | 5         | 2      | 1    | 8                 |       |                     |
| 7  | JANOGY Madelen     | 2                           | 1                           | 50%                           |                   |                               |                  |                   |                   | 1                |                   |                  | 1                 | 1         | 1      |      | 1                 | 1     |                     |
| 10 | JAKOBSSON Sofia    | 3                           | 3                           | 100%                          |                   |                               | 1                |                   |                   |                  | 2                 |                  |                   | 2         | 1      |      | 2                 |       | 1                   |
| 15 | BLOMQVIST Rebecka  | 1                           | 1                           | 100%                          |                   |                               |                  | 1                 |                   |                  |                   |                  |                   |           | 1      |      |                   |       | 1                   |
| 17 | SEGER Caroline     | 4                           | 4                           | 100%                          |                   | 1                             |                  |                   |                   | 2                |                   | 1                |                   | 4         |        |      | 4                 |       |                     |
| 22 | SCHOUGH Olivia     | 1                           | 1                           | 100%                          |                   |                               |                  |                   |                   | 1                |                   |                  |                   |           |        | 1    | 1                 |       |                     |