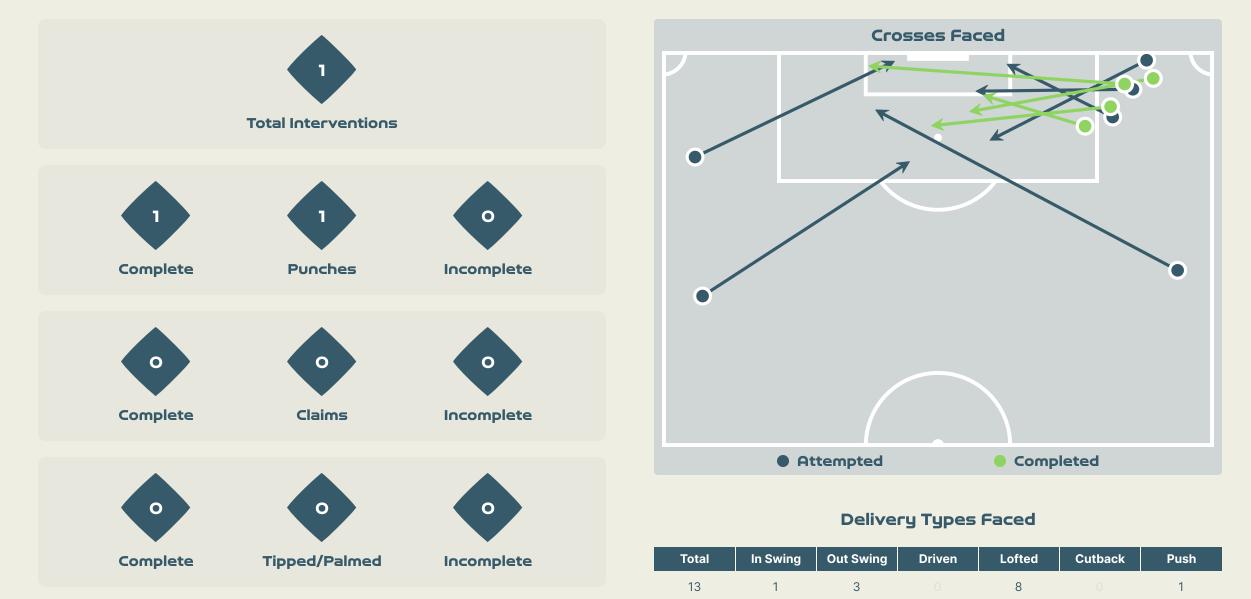

#### Crosses (Open Play)

8

| Inswing    |            |            |                |       |        |    |
|------------|------------|------------|----------------|-------|--------|----|
| Outswing   |            | ч          |                |       |        |    |
| Driven     | 1          |            |                |       |        |    |
| Lofted     |            | ч          |                |       |        |    |
| Cutback    |            |            |                |       |        |    |
| Push Cross |            | ч          |                |       |        |    |
| Total      |            |            |                |       | 13     |    |
|            | 0          | З          | 6              | 9     | 12     | 15 |
|            |            |            |                |       |        |    |
|            |            |            |                |       |        |    |
|            |            |            |                |       |        |    |
| Attem      | pte        | d          |                | Comp  | leted  |    |
|            | -          | d          |                | Comp  | leted  |    |
| Attem      | -          | d          |                | Comp  | )<br>) |    |
|            | -          | d          |                | Comp  | )<br>C |    |
| ר          | 3          |            | 25 Att         | Comp  | )      |    |
| ר          | 3          |            | ≥s Att         | C     | )      |    |
| ר          | 3          |            | ≥s Att         | C     | )      |    |
| ר          | B<br>ost C | rosse      | H              | empte | )      |    |
| ٦<br>Mo    | B<br>st C  | rosse<br>L | es Att<br>Joha | empte | )      |    |

#### Crosses (Open Play)

#### Delivery Type

Attempted Completed

Most Crosses Attempted

SERTURINI Annamaria BENCH

| #  | Player              | Inswing | Outswing | Driven | Lofted | Cutback | Push<br>Cross | Total<br>Attempted |
|----|---------------------|---------|----------|--------|--------|---------|---------------|--------------------|
| 22 | DURANTE Francesca   | 0       | 0        | 0      | 0      | 0       | 0             | 0                  |
| 4  | DI GUGLIELMO Lucia  |         |          |        |        |         |               |                    |
| 5  | LINARI Elena        |         |          |        |        |         |               |                    |
| 6  | GIUGLIANO Manuela   |         |          |        |        |         |               |                    |
| 7  | CANTORE Sofia       |         |          |        | 1      |         | 1             | 2                  |
| 8  | BONANSEA Barbara    |         |          |        |        |         |               |                    |
| 14 | BECCARI Chiara      |         |          |        |        |         |               |                    |
| 16 | DRAGONI Giulia      |         |          |        |        |         |               |                    |
| 17 | BOATTIN Lisa        |         | 1        |        | 1      |         |               | 2                  |
| 18 | CARUSO Arianna      |         |          |        |        |         |               |                    |
| 23 | SALVAI Cecilia      |         |          |        |        |         |               |                    |
| 9  | GIACINTI Valentina  |         |          |        | 1      |         |               | 1                  |
| 15 | SERTURINI Annamaria |         |          |        | 3      |         |               | 3                  |
| 19 | LENZINI Martina     |         |          |        | 1      |         |               | 1                  |
| 20 | GREGGI Giada        |         |          |        | 1      |         |               | 1                  |
| 21 | CERNOIA Valentina   |         |          |        |        |         |               |                    |