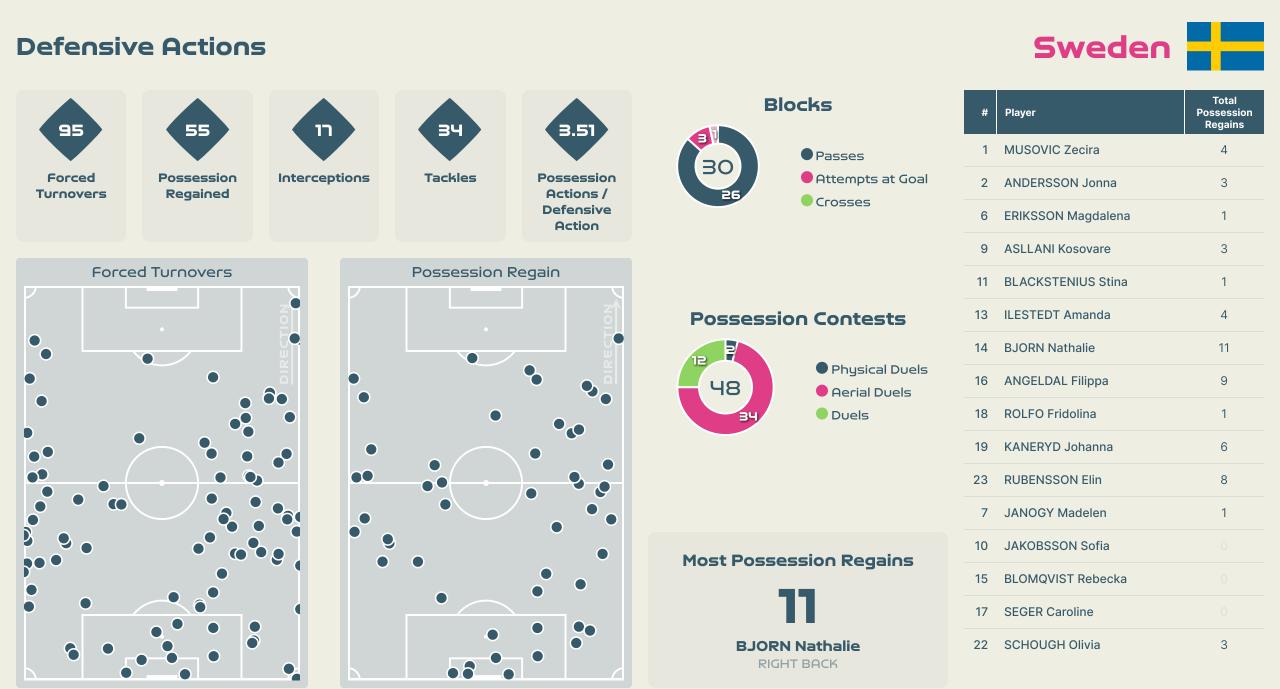

#### **Out of Possession**

| #  | Player             | Tackles<br>Made / Won | Blocks | Interceptions | Pressing<br>Direct | Pressing<br>Indirect | Duels Won -<br>Aerial | Duels Won -<br>Physical | Possession<br>Contests<br>won | Clearances | Loose Ball<br>Receptions | Pushing On | Pushing On<br>into Pressing | Possession<br>Regains | Possession<br>Interrupted |
|----|--------------------|-----------------------|--------|---------------|--------------------|----------------------|-----------------------|-------------------------|-------------------------------|------------|--------------------------|------------|-----------------------------|-----------------------|---------------------------|
| 1  | MUSOVIC Zecira     | 0 / 0                 | 0      | 0             | 0                  | 0                    | 0                     | 0                       | 0                             | 1          | 2                        | 0          | 0                           | 4                     | 0                         |
| 2  | ANDERSSON Jonna    | 4 / 0                 | 4      | 2             | 7                  | 12                   |                       |                         | 2                             | 1          | 6                        | 28         | 15                          | 3                     | 5                         |
| 6  | ERIKSSON Magdalena |                       | 1      | 1             | 5                  | 3                    | 1                     |                         | 1                             | 5          | 6                        | 8          | 2                           | 1                     | 4                         |
| 9  | ASLLANI Kosovare   | 1 / 0                 | 2      |               | 6                  | 36                   |                       |                         | 2                             |            | 5                        | 20         | 14                          | 3                     | 1                         |
| 11 | BLACKSTENIUS Stina | 1 / 0                 |        | 1             |                    | 26                   | 2                     |                         | 2                             |            | 7                        | 25         | 17                          | 1                     |                           |
| 13 | ILESTEDT Amanda    | 1/1                   | 2      | 1             | 1                  | 3                    | 6                     |                         | 6                             | 6          | 4                        | 3          |                             | 4                     | 5                         |
| 14 | BJORN Nathalie     | 1 / 0                 | 6      | 3             | 7                  | 5                    |                       | 1                       | 1                             | 6          | 11                       | 12         | 5                           | 11                    | 4                         |
| 16 | ANGELDAL Filippa   | 4 / 2                 | 4      | 1             | 4                  | 11                   | 1                     |                         | 3                             | 3          | 8                        | 30         | 10                          | 9                     | 4                         |
| 18 | ROLFO Fridolina    | 1/1                   | 5      |               | 4                  | 30                   |                       |                         |                               | 1          | 9                        | 21         | 15                          | 1                     | 3                         |
| 19 | KANERYD Johanna    | 6 / 1                 | 2      | 2             | 5                  | 17                   | 1                     |                         | 1                             |            | 10                       | 23         | 9                           | 6                     | 6                         |
| 23 | RUBENSSON Elin     | 7 / 1                 | 3      | 4             | 13                 | 14                   | 1                     |                         | 1                             | 2          | 12                       | 15         | 10                          | 8                     | 2                         |
| 7  | JANOGY Madelen     | 2 / 1                 |        |               | 4                  | 26                   |                       |                         |                               | 1          | 2                        | 22         | 15                          | 1                     | 1                         |
| 10 | JAKOBSSON Sofia    | 2 / 0                 | 1      |               | 1                  | 5                    |                       |                         |                               |            | 1                        | 7          | 1                           |                       |                           |
| 15 | BLOMQVIST Rebecka  |                       |        |               |                    | 3                    |                       |                         |                               |            |                          | 4          | 3                           |                       |                           |
| 17 | SEGER Caroline     | 2/0                   | 1      |               | 2                  | 1                    |                       |                         |                               |            | 2                        | 4          | 2                           |                       | 1                         |
| 22 | SCHOUGH Olivia     | 2 / 1                 | 1      | 2             | 1                  | 14                   |                       |                         |                               | 1          | 2                        | 10         | 6                           | 3                     | 3                         |