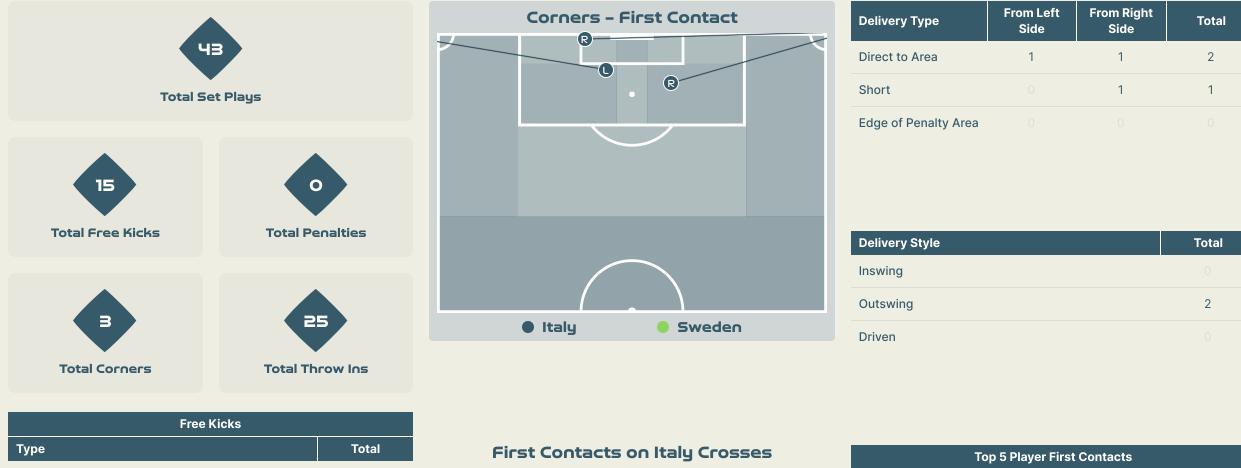

#### Set Plays - Corners

|                  |                 | Corners - First Contact | Delivery Type        | From Left<br>Side | From Right<br>Side | Total |
|------------------|-----------------|-------------------------|----------------------|-------------------|--------------------|-------|
|                  | 86              | R                       | Direct to Area       | 1                 | 6                  | 7     |
| Total S          | et Plays        | · R                     | Short                |                   |                    |       |
|                  |                 |                         | Edge of Penalty Area |                   |                    |       |
| 2                | •               |                         |                      |                   |                    |       |
| Total Free Kicks | Total Penalties |                         | Delivery Style       |                   |                    | Total |
|                  |                 | $\frown$                | Inswing              |                   |                    | 7     |
|                  |                 |                         | Outswing             |                   |                    |       |
|                  |                 | Sweden Italy            | Driven               |                   |                    |       |
| Total Corners    | Total Throw Ins |                         |                      |                   |                    |       |
| Free             | Kicks           |                         | То                   | p 5 Player First  | Contacts           |       |

| Туре                | Total |
|---------------------|-------|
| Direct              | 1     |
| Direct (on target)  |       |
| Direct (off target) |       |
| Indirect            | 1     |

| Top 5 Player First Contacts |        |       |  |  |  |  |  |  |  |  |
|-----------------------------|--------|-------|--|--|--|--|--|--|--|--|
| Player                      | Team   | Total |  |  |  |  |  |  |  |  |
| BONANSEA Barbara            | Italy  | 3     |  |  |  |  |  |  |  |  |
| ILESTEDT Amanda             | Sweden | 2     |  |  |  |  |  |  |  |  |
| RUBENSSON Elin              | Sweden | 1     |  |  |  |  |  |  |  |  |
| DURANTE Francesca           | Italy  | 1     |  |  |  |  |  |  |  |  |

#### Set Plays - Corners

| iop 5 Player Fil | SUCOMACIS |       |
|------------------|-----------|-------|
| Player           | Team      | Total |
| BECCARI Chiara   | Italy     | 1     |
| BOATTIN Lisa     | Italy     | 1     |
| CARUSO Arianna   | Italy     | 1     |