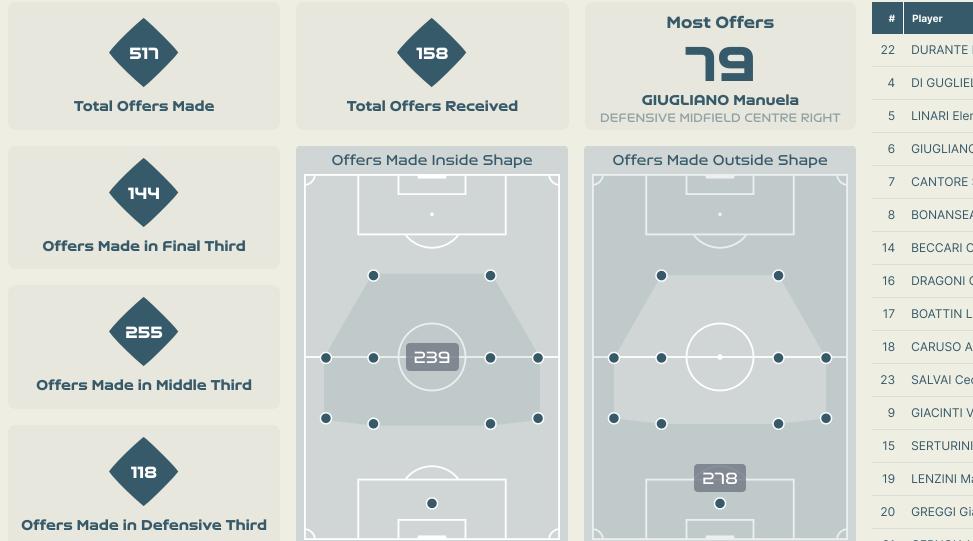

#### **Offering to Receive**

| #  | Player              | Offers<br>Made | Offers<br>Received | % Made &<br>Received |
|----|---------------------|----------------|--------------------|----------------------|
| 22 | DURANTE Francesca   | 14             | 10                 | 71.4%                |
| 4  | DI GUGLIELMO Lucia  | 31             | 12                 | 38.7%                |
| 5  | LINARI Elena        | 51             | 18                 | 35.3%                |
| 6  | GIUGLIANO Manuela   | 79             | 24                 | 30.4%                |
| 7  | CANTORE Sofia       | 39             | 5                  | 12.8%                |
| 8  | BONANSEA Barbara    | 42             | 11                 | 26.2%                |
| 14 | BECCARI Chiara      | 42             | 15                 | 35.7%                |
| 16 | DRAGONI Giulia      | 29             | 10                 | 34.5%                |
| 17 | BOATTIN Lisa        | 53             | 16                 | 30.2%                |
| 18 | CARUSO Arianna      | 58             | 7                  | 12.1%                |
| 23 | SALVAI Cecilia      | 15             | 9                  | 60%                  |
| 9  | GIACINTI Valentina  | 10             | 1                  | 10%                  |
| 15 | SERTURINI Annamaria | 21             | 7                  | 33.3%                |
| 19 | LENZINI Martina     | 9              | 5                  | 55.6%                |
| 20 | GREGGI Giada        | 13             | 6                  | 46.2%                |
| 21 | CERNOIA Valentina   | 11             | 2                  | 18.2%                |