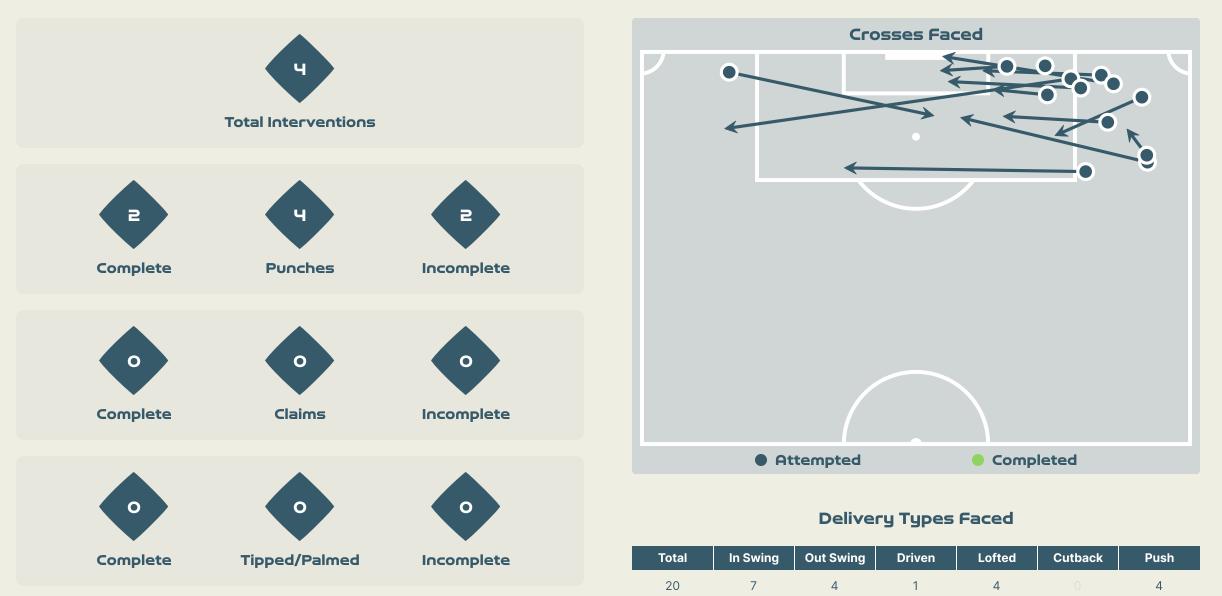

#### Crosses (Open Play)

8

| Inswing    |            |            |                |       |        |    |
|------------|------------|------------|----------------|-------|--------|----|
| Outswing   |            | ч          |                |       |        |    |
| Driven     | 1          |            |                |       |        |    |
| Lofted     |            | ч          |                |       |        |    |
| Cutback    |            |            |                |       |        |    |
| Push Cross |            | ч          |                |       |        |    |
| Total      |            |            |                |       | 13     |    |
|            | 0          | З          | 6              | 9     | 12     | 15 |
|            |            |            |                |       |        |    |
|            |            |            |                |       |        |    |
|            |            |            |                |       |        |    |
| Attem      | pte        | d          |                | Comp  | leted  |    |
|            | -          | d          |                | Comp  | leted  |    |
| Attem      | -          | d          |                | Comp  | )<br>) |    |
|            | -          | d          |                | Comp  | )<br>C |    |
| ר          | 3          |            | 25 Att         | Comp  | )      |    |
| ר          | 3          |            | ≥s Att         | C     | )      |    |
| ר          | 3          |            | ≥s Att         | C     | )      |    |
| ר          | B<br>ost C | rosse      | H              | empte | )      |    |
| ٦<br>Mo    | B<br>st C  | rosse<br>L | es Att<br>Joha | empte | )      |    |

#### Crosses (Open Play)

#### Delivery Type

Attempted Completed

Most Crosses Attempted

SERTURINI Annamaria BENCH

| #  | Player              | Inswing | Outswing | Driven | Lofted | Cutback | Push<br>Cross | Total<br>Attempted |
|----|---------------------|---------|----------|--------|--------|---------|---------------|--------------------|
| 22 | DURANTE Francesca   | 0       | 0        | 0      | 0      | 0       | 0             | 0                  |
| 4  | DI GUGLIELMO Lucia  |         |          |        |        |         |               |                    |
| 5  | LINARI Elena        |         |          |        |        |         |               |                    |
| 6  | GIUGLIANO Manuela   |         |          |        |        |         |               |                    |
| 7  | CANTORE Sofia       |         |          |        | 1      |         | 1             | 2                  |
| 8  | BONANSEA Barbara    |         |          |        |        |         |               |                    |
| 14 | BECCARI Chiara      |         |          |        |        |         |               |                    |
| 16 | DRAGONI Giulia      |         |          |        |        |         |               |                    |
| 17 | BOATTIN Lisa        |         | 1        |        | 1      |         |               | 2                  |
| 18 | CARUSO Arianna      |         |          |        |        |         |               |                    |
| 23 | SALVAI Cecilia      |         |          |        |        |         |               |                    |
| 9  | GIACINTI Valentina  |         |          |        | 1      |         |               | 1                  |
| 15 | SERTURINI Annamaria |         |          |        | 3      |         |               | 3                  |
| 19 | LENZINI Martina     |         |          |        | 1      |         |               | 1                  |
| 20 | GREGGI Giada        |         |          |        | 1      |         |               | 1                  |
| 21 | CERNOIA Valentina   |         |          |        |        |         |               |                    |