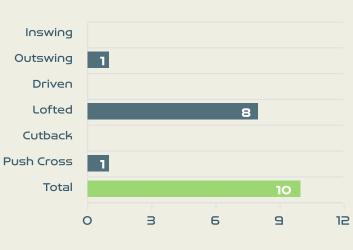

#### Crosses (Open Play)

8

| Inswing    |            |            |                |       |        |    |
|------------|------------|------------|----------------|-------|--------|----|
| Outswing   |            | ч          |                |       |        |    |
| Driven     | 1          |            |                |       |        |    |
| Lofted     |            | ч          |                |       |        |    |
| Cutback    |            |            |                |       |        |    |
| Push Cross |            | ч          |                |       |        |    |
| Total      |            |            |                |       | 13     |    |
|            | 0          | З          | 6              | 9     | 12     | 15 |
|            |            |            |                |       |        |    |
|            |            |            |                |       |        |    |
|            |            |            |                |       |        |    |
| Attem      | pte        | d          |                | Comp  | leted  |    |
|            | -          | d          |                | Comp  | leted  |    |
| Attem      | -          | d          |                | Comp  | )<br>) |    |
|            | -          | d          |                | Comp  | )<br>C |    |
| ר          | 3          |            | 25 Att         | Comp  | )      |    |
| ר          | 3          |            | ≥s Att         | C     | )      |    |
| ר          | 3          |            | ≥s Att         | C     | )      |    |
| ר          | B<br>ost C | rosse      | H              | empte | )      |    |
| ٦<br>Mo    | B<br>st C  | rosse<br>L | es Att<br>Joha | empte | )      |    |