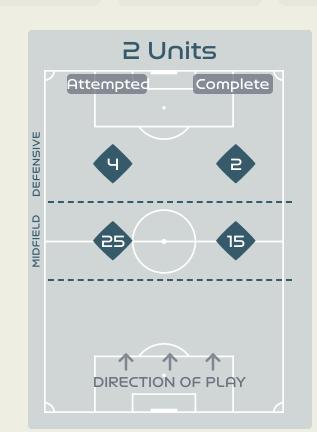

רצ

29

Λ

25

50

| Attempted Line B | reaks 24 |
|------------------|----------|
| Inside Shape     | רב       |
| Outside Shape    | ٦        |

29 July 2023 – Sky Stadium – 19:30

#### Line Breaks

| Attempted Line Breaks | 10 |
|-----------------------|----|
| Inside Shape          | 9  |
| Outside Shape         | ב  |