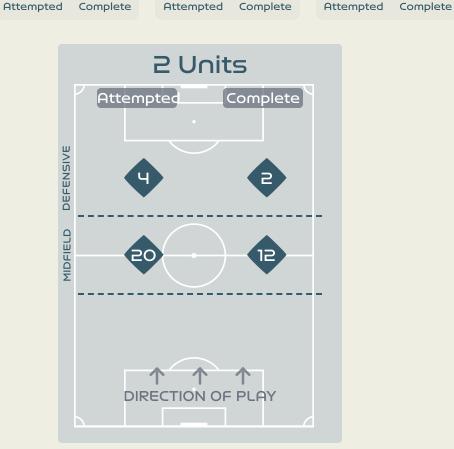

#### In Possession Line Height & Team Length

#### In Possession Line Height & Team Length

Attempted Line Breaks

128

Ч1

33

#### Line Breaks

| Attempted Line Breaks | าา |
|-----------------------|----|
| Inside Shape          | 5  |
| Outside Shape         | 6  |