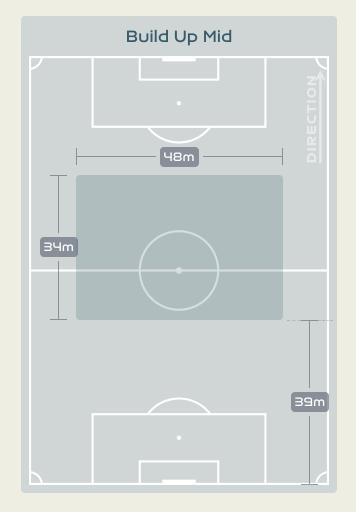

#### In Possession Line Height & Team Length

#### In Possession Line Height & Team Length

Attempted Line Breaks

128

Ч1

33