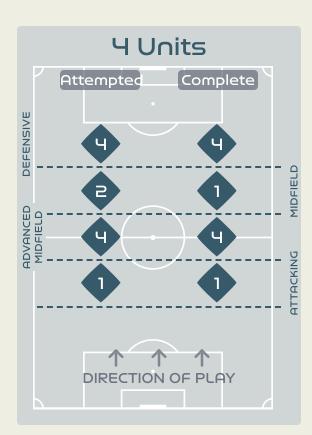

## **3** Units Complete Attempted ATTACKINGMIDFIELDDEFENSIVE 14 8 46 [28] (33) רב) $\uparrow$ **DIRECTION OF PLAY**

| Attempted Line Breaks | 593 |
|-----------------------|-----|
| Inside Shape          | 59  |
| Outside Shape         | 34  |

## **3** Units Complete Attempted ATTACKINGMIDFIELDDEFENSIVE 8 З 48 26 56 $\mathbf{T}$ DIRECTION OF PLAY

| 15 |
|----|
| 66 |
| 46 |
|    |

| Attempted Line Break | ís 29 |
|----------------------|-------|
| Inside Shape         | 55    |
| Outside Shape        | Г     |