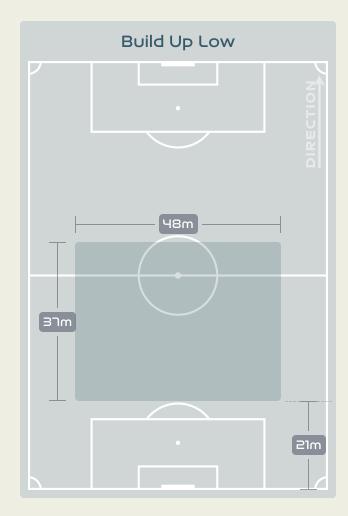

#### In Possession Line Height & Team Length

#### In Possession Line Height & Team Length

Attempted Line Breaks

128

Ч1

33