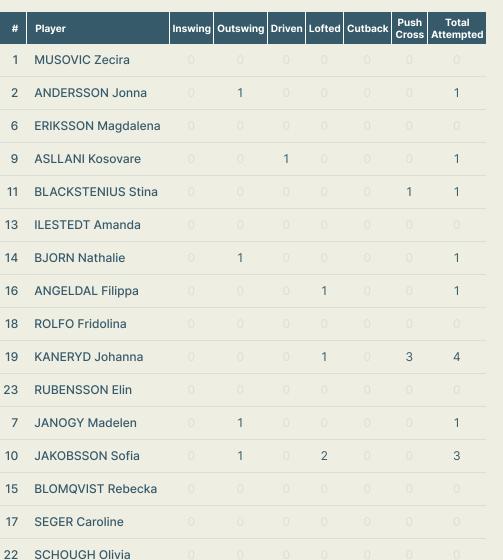

#### In Possession - Distributions

| #  | Player             | Passes<br>Attempted | Passes<br>Completed | Pass<br>Completion<br>% | Switches of<br>Play | Crosses<br>Attempted | Crosses<br>Completed | Line Breaks<br>Attempted | Line Breaks<br>Completed | Line Break<br>Completion<br>% | Ball<br>Progressions | Take Ons | Step Ins | Attempts at<br>Goal | Goals |
|----|--------------------|---------------------|---------------------|-------------------------|---------------------|----------------------|----------------------|--------------------------|--------------------------|-------------------------------|----------------------|----------|----------|---------------------|-------|
| 1  | MUSOVIC Zecira     | 20                  | 12                  | 60%                     | 0                   | 0                    | 0                    | 13                       | 7                        | 53%                           | 0                    | 0        | 0        | 0                   | 0     |
| 2  | ANDERSSON Jonna    | 37                  | 27                  | 73%                     | 1                   | 7                    | 3                    | 11                       | 4                        | 36%                           | 2                    |          | 2        | 1                   |       |
| 6  | ERIKSSON Magdalena | 30                  | 26                  | 87%                     | 1                   |                      |                      | 13                       | 10                       | 76%                           |                      |          |          |                     |       |
| 9  | ASLLANI Kosovare   | 23                  | 16                  | 70%                     |                     | 2                    |                      | 6                        | 5                        | 83%                           | 1                    | 1        |          |                     |       |
| 11 | BLACKSTENIUS Stina | 11                  | 10                  | 91%                     | 1                   | 1                    |                      | 2                        | 2                        | 100%                          | 3                    | 2        | 1        | 2                   | 1     |
| 13 | ILESTEDT Amanda    | 35                  | 30                  | 86%                     |                     |                      |                      | 11                       | 9                        | 81%                           |                      |          |          | 3                   | 2     |
| 14 | BJORN Nathalie     | 90                  | 68                  | 76%                     | 1                   | 1                    |                      | 33                       | 20                       | 60%                           | 2                    | 1        | 1        | 1                   |       |
| 16 | ANGELDAL Filippa   | 57                  | 47                  | 82%                     | 1                   | 1                    |                      | 11                       | 7                        | 63%                           | 1                    | 1        |          | 2                   |       |
| 18 | ROLFO Fridolina    | 33                  | 29                  | 88%                     |                     |                      |                      | 9                        | 7                        | 77%                           |                      |          |          | 5                   | 1     |
| 19 | KANERYD Johanna    | 20                  | 16                  | 80%                     |                     | 4                    |                      |                          |                          |                               | 2                    | 2        |          |                     |       |
| 23 | RUBENSSON Elin     | 31                  | 27                  | 87%                     |                     |                      |                      | 8                        | 6                        | 75%                           |                      |          |          | 3                   |       |
| 7  | JANOGY Madelen     | 9                   | 6                   | 67%                     |                     | 1                    |                      | 2                        | 1                        | 50%                           | 1                    | 1        |          |                     |       |
| 10 | JAKOBSSON Sofia    | 4                   | 4                   | 100%                    |                     | 3                    |                      | 3                        | 3                        | 100%                          | 3                    | 2        | 1        | 1                   |       |
| 15 | BLOMQVIST Rebecka  | 3                   | 3                   | 100%                    |                     |                      |                      | 1                        | 1                        | 100%                          | 1                    | 1        |          | 1                   | 1     |
| 17 | SEGER Caroline     | 13                  | 11                  | 85%                     |                     |                      |                      | 4                        | 4                        | 100%                          |                      |          |          |                     |       |
| 22 | SCHOUGH Olivia     | 9                   | 5                   | 56%                     |                     |                      |                      | 1                        | 1                        | 100%                          |                      |          |          | 1                   |       |