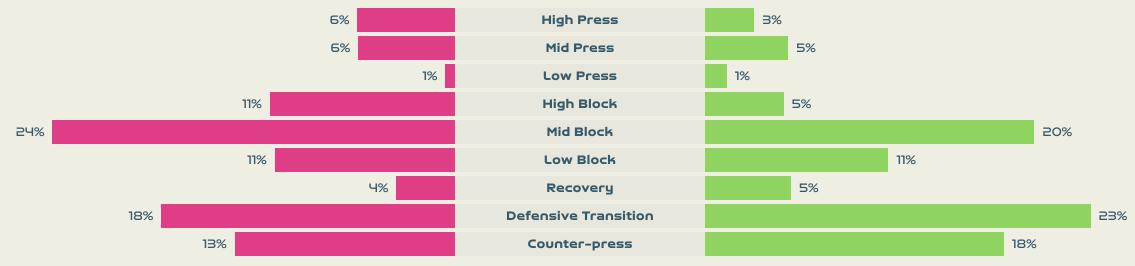

|
| 14 🗸      | Defensive             | Line Breaks               | 5         |
| רבו 🖣     | Receptions in         | the Final Third           | 8         |
| 20 <      | Сго                   | sses                      | 13        |
| 16 <      | Ball Prog             | gressions                 | 22        |
| 266 (60)  | Defensive Pressures A | oplied (Direct Pressures) | 253 (69)  |
| 95 <      | Forced 1              | urnovers                  | 101       |
| 96 🖣      | Secon                 | nd Balls                  | 80        |
| 112.8 km  | Total Distar          | nce Covered               | 109.4 km  |
| 5 km 🔍    | Zone 4 – Low Speed    | Sprinting: 19–23km/h      | 5.2 km    |

29 July 2023 – Sky Stadium – 19:30

Sweden

#### Phases of Play





**OUT OF POSSESSION** 





•

#### 

## IN POSSESSION

· · · · · · · · 📥 · · · · · · ·



#### In Possession Line Height & Team Length









#### In Possession Line Height & Team Length









Attempted Line Breaks

128

Ч1

33

#### Line Breaks





| Attempted Line Breaks | าา |
|-----------------------|----|
| Inside Shape          | 5  |
| Outside Shape         | 6  |

## **3** Units Complete Attempted ATTACKINGMIDFIELDDEFENSIVE 14 8 46 [28] (33) רב) $\uparrow$ **DIRECTION OF PLAY**

| Attempted Line Breaks | 593 |
|-----------------------|-----|
| Inside Shape          | 59  |
| Outside Shape         | 34  |



רצ

29

Λ

25

50

| Attempted Line B | reaks 24 |
|------------------|----------|
| Inside Shape     | רב       |
| Outside Shape    | ٦        |

29 July 2023 – Sky Stadium – 19:30

#### Line