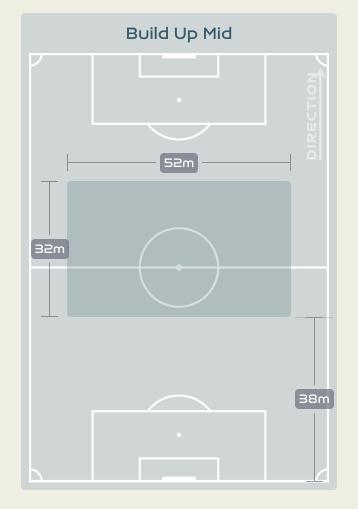

#### In Possession Line Height & Team Length

#### In Possession Line Height & Team Length

Attempted Line Breaks

128

Ч1

33