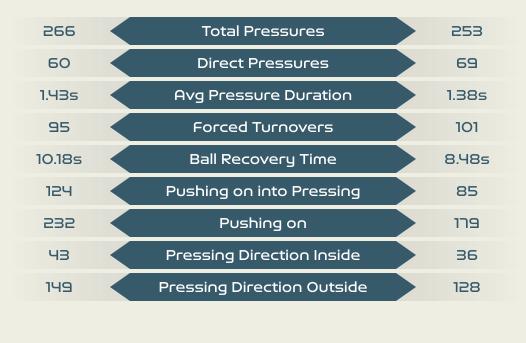

#### Match Summary – Key Statistics

Sweden

|           | Posse                 | ession                    |           |
|-----------|-----------------------|---------------------------|-----------|
| Total     | 39.6% 12.1%           | 48.3%                     | Total     |
| 5 <       | Ge                    | pals                      | 0         |
| 20 (٦)    | Attempts at 0         | oal (On Target)           | 12 (3)    |
| 425 (331) | Total Passe           | s (Complete)              | 485 (386) |
| א פר 🗸    | Pass Cor              | npletion %                | 80 %      |
| ר8        | Completed             | Line Breaks               | 95        |
| 14 🗸      | Defensive             | Line Breaks               | 5         |
| רבו 🖣     | Receptions in         | the Final Third           | 8         |
| 20 <      | Сго                   | sses                      | 13        |
| 16 <      | Ball Prog             | gressions                 | 22        |
| 266 (60)  | Defensive Pressures A | oplied (Direct Pressures) | 253 (69)  |
| 95 <      | Forced 1              | urnovers                  | 101       |
| 96 🖣      | Secon                 | nd Balls                  | 80        |
| 112.8 km  | Total Distar          | nce Covered               | 109.4 km  |
| 5 km 🔍    | Zone 4 – Low Speed    | Sprinting: 19–23km/h      | 5.2 km    |