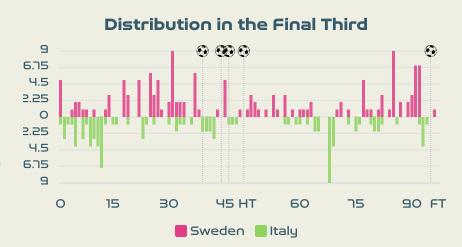

#### Match Summary – Key Statistics

Sweden

|           | Posse                 | ession                    |           |
|-----------|-----------------------|---------------------------|-----------|
| Total     | 39.6% 12.1%           | 48.3%                     | Total     |
| 5 <       | Ge                    | pals                      | 0         |
| 20 (٦)    | Attempts at 0         | oal (On Target)           | 12 (3)    |
| 425 (331) | Total Passe           | s (Complete)              | 485 (386) |
| א פר 🗸    | Pass Cor              | npletion %                | 80 %      |
| ר8        | Completed             | Line Breaks               | 95        |
| 14 🗸      | Defensive             | Line Breaks               | 5         |
| רבו 🖣     | Receptions in         | the Final Third           | 8         |
| 20 <      | Сго                   | sses                      | 13        |
| 16 <      | Ball Prog             | gressions                 | 22        |
| 266 (60)  | Defensive Pressures A | oplied (Direct Pressures) | 253 (69)  |
| 95 <      | Forced 1              | urnovers                  | 101       |
| 96 🖣      | Secon                 | nd Balls                  | 80        |
| 112.8 km  | Total Distar          | nce Covered               | 109.4 km  |
| 5 km 🔍    | Zone 4 – Low Speed    | Sprinting: 19–23km/h      | 5.2 km    |