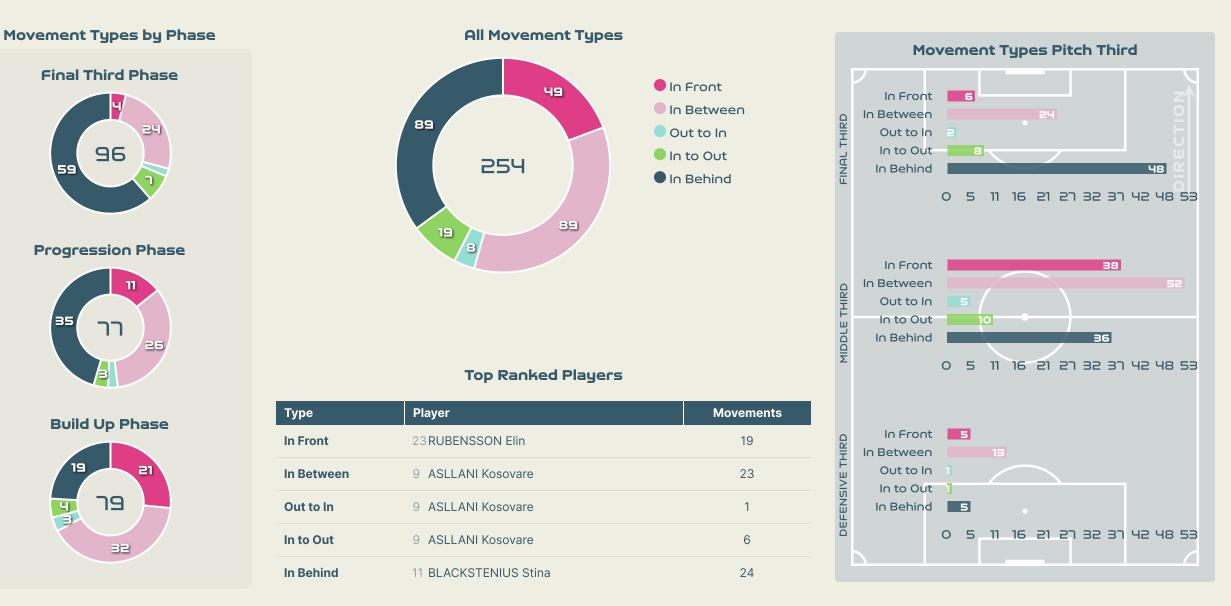

#### **Movement to Receive**

**Movement Types by Phase** All Movement Types **Movement Types Pitch Third Final Third Phase** ד5 In Front 16 In Between In Between FINAL THIRD 55 131 ר**ב** ו Out to In Out to In 📑 In to Out 89 In to Out 376 11 In Behind 31 In Behind 31 9 18 26 35 44 53 62 70 79 88 0 **Progression Phase** 145 In Front 82 In Between 81 MIDDLE THIRD 30 רצ Out to In In to Out 137 In Behind ЧЧ 0 9 18 26 35 44 53 62 10 19 88 59 **Top Ranked Players** Player Туре Movements **Build Up Phase** In Front 33 DEFENSIVE THIRD In Front 6 GIUGLIANO Manuela 35 In Between 30 Out to In In Between 6 GIUGLIANO Manuela 36 In to Out 80 185 Out to In 14 BECCARI Chiara 3 In Behind 0 9 18 26 35 44 53 62 10 19 88 68 In to Out 14 BECCARI Chiara 5 In Behind 7 CANTORE Sofia 26