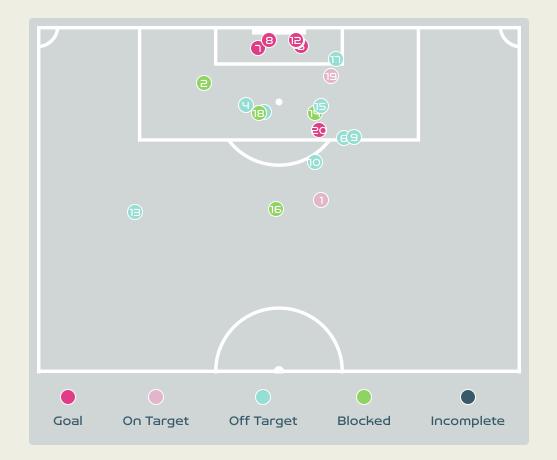

| Time | Player                | Outcome                                | Body Part  | Delivery Type |
|------|-----------------------|----------------------------------------|------------|---------------|
| 22   | 23RUBENSSON Elin      | On Target - Saved                      | Right Foot | Loose Ball    |
| 27   | 18 ROLFO Fridolina    | Incomplete - Blocked                   | Left Foot  | Pass          |
| 27   | 18 ROLFO Fridolina    | Deflected Off Target - Defensive Event | Right Foot | Pass          |
| 29   | 14 BJORN Nathalie     | Off Target                             | Right Foot | Loose Ball    |
| 38   | 13 ILESTEDT Amanda    | On Target - Goal                       | Head       | Corner        |
| 42   | 18 ROLFO Fridolina    | Deflected Off Target - Defensive Event | Right Foot | Loose Ball    |
| 43   | 18 ROLFO Fridolina    | On Target - Goal                       | Lower Body | Loose Ball    |
| 45   | 11 BLACKSTENIUS Stina | On Target - Goal                       | Right Foot | Loose Ball    |
| 46   | 16 ANGELDAL Filippa   | Off Target                             | Right Foot | Interception  |
| 47   | 18 ROLFO Fridolina    | Deflected Off Target - Defensive Event | Left Foot  | Pass          |
| 48   | 13 ILESTEDT Amanda    | Deflected Off Target - Defensive Event | Head       | Corner        |
| 49   | 13 ILESTEDT Amanda    | On Target - Goal                       | Head       | Corner        |
| 49   | 2 ANDERSSON Jonna     | Off Target                             | Left Foot  | Loose Ball    |
| 54   | 23 RUBENSSON Elin     | Incomplete - Blocked                   | Right Foot | Loose Ball    |
| 54   | 23 RUBENSSON Elin     | Off Target                             | Right Foot | Loose Ball    |
| 56   | 16 ANGELDAL Filippa   | Incomplete - Blocked                   | Right Foot | Pass          |
| 61   | 11 BLACKSTENIUS Stina | Off Target                             | Right Foot | Pass          |

| Time | Player               | Outcome              | Body Part  | Delivery Type    |
|------|----------------------|----------------------|------------|------------------|
| 77   | 22 SCHOUGH Olivia    | Incomplete - Blocked | Right Foot | Pass             |
| 87   | 10 JAKOBSSON Sofia   | On Target - Saved    | Right Foot | Pass             |
| 94   | 15 BLOMQVIST Rebecka | On Target - Goal     | Left Foot  | Ball Progression |

| Time | Player               | Outcome                                | Body Part  | Delivery Type |
|------|----------------------|----------------------------------------|------------|---------------|
| 0    | 7 CANTORE Sofia      | On Target - Saved                      | Right Foot | Pass          |
| 2    | 18 CARUSO Arianna    | Incomplete - Blocked                   | Right Foot | Loose Ball    |
| 2    | 6 GIUGLIANO Manuela  | Deflected Off Target - Defensive Event | Right Foot | Pass          |
| 2    | 18 CARUSO Arianna    | Off Target                             | Right Foot | Corner        |
| 16   | 7 CANTORE Sofia      | On Target - Saved                      | Right Foot | Pass          |
| 16   | 4 DI GUGLIELMO Lucia | Off Target                             | Right Foot | Other         |
| 48   | 14 BECCARI Chiara    | Incomplete - Blocked                   | Right Foot | Loose Ball    |
| 59   | 7 CANTORE Sofia      | Off Target                             | Right Foot | Pass          |
| 64   | 7 CANTORE Sofia      | Off Target                             | Head       | Cross         |
| 68   | 20 GREGGI Giada      | Deflected Off Target - Defensive Event | Right Foot | Pass          |
| 86   | 9 GIACINTI Valentina | Off Target                             | Right Foot | Cross         |
| 94   | 17 BOATTIN Lisa      | On Target - Blocked                    | Left Foot  | Corner        |