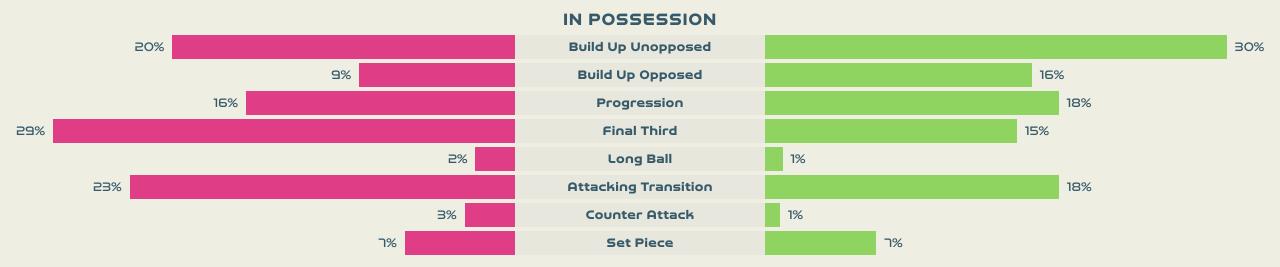

s               | 95        |
| 14 🗸      | Defensive             | Line Breaks               | 5         |
| רבו 🖣     | Receptions in         | the Final Third           | 8         |
| 20 <      | Сго                   | sses                      | 13        |
| 16 <      | Ball Prog             | gressions                 | 22        |
| 266 (60)  | Defensive Pressures A | oplied (Direct Pressures) | 253 (69)  |
| 95 <      | Forced 1              | urnovers                  | 101       |
| 96 🖣      | Secon                 | nd Balls                  | 80        |
| 112.8 km  | Total Distar          | nce Covered               | 109.4 km  |
| 5 km 🔍    | Zone 4 – Low Speed    | Sprinting: 19–23km/h      | 5.2 km    |

29 July 2023 – Sky Stadium – 19:30

Sweden

#### Phases of Play





**OUT OF POSSESSION** 





•

#### 

## IN POSSESSION

· · · · · · · · 📥 · · · · · · ·



#### In Possession Line Height & Team Length









#### In Possession Line Height & Team Length









Attempted Line Breaks

128

Ч1

33

#### Line Breaks





| Attempted Line Breaks | าา |
|-----------------------|----|
| Inside Shape          | 5  |
| Outside Shape         | 6  |

## **3** Units Complete Attempted ATTACKINGMIDFIELDDEFENSIVE 14 8 46 [28] (33) רב) $\uparrow$ **DIRECTION OF PLAY**

| Attempted Line Breaks | 593 |
|-----------------------|-----|
| Inside Shape          | 59  |
| Outside Shape         | 34  |



רצ

29

Λ

25

50

| Attempted Line B | reaks 24 |
|------------------|----------|
| Inside Shape     | רב       |
| Outside Shape    | ٦        |

29 July 2023 – Sky S