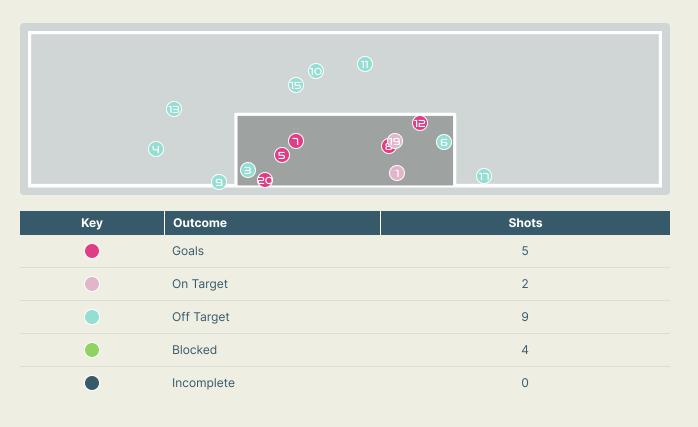

#### Match Summary – Key Statistics

Sweden

|           | Posse                 | ession                    |           |
|-----------|-----------------------|---------------------------|-----------|
| Total     | 39.6% 12.1%           | 48.3%                     | Total     |
| 5 <       | Ge                    | pals                      | 0         |
| 20 (٦)    | Attempts at 0         | oal (On Target)           | 12 (3)    |
| 425 (331) | Total Passe           | s (Complete)              | 485 (386) |
| א פר 🗸    | Pass Cor              | npletion %                | 80 %      |
| ר8        | Completed             | Line Breaks               | 95        |
| 14 🗸      | Defensive             | Line Breaks               | 5         |
| רבו 🖣     | Receptions in         | the Final Third           | 8         |
| 20 <      | Сго                   | sses                      | 13        |
| 16 <      | Ball Prog             | gressions                 | 22        |
| 266 (60)  | Defensive Pressures A | oplied (Direct Pressures) | 253 (69)  |
| 95 <      | Forced 1              | urnovers                  | 101       |
| 96 🖣      | Secon                 | nd Balls                  | 80        |
| 112.8 km  | Total Distar          | nce Covered               | 109.4 km  |
| 5 km 🔍    | Zone 4 – Low Speed    | Sprinting: 19–23km/h      | 5.2 km    |

| Time | Player                | Outcome                                | Body Part  | Delivery Type |
|------|-----------------------|----------------------------------------|------------|---------------|
| 22   | 23RUBENSSON Elin      | On Target - Saved                      | Right Foot | Loose Ball    |
| 27   | 18 ROLFO Fridolina    | Incomplete - Blocked                   | Left Foot  | Pass          |
| 27   | 18 ROLFO Fridolina    | Deflected Off Target - Defensive Event | Right Foot | Pass          |
| 29   | 14 BJORN Nathalie     | Off Target                             | Right Foot | Loose Ball    |
| 38   | 13 ILESTEDT Amanda    | On Target - Goal                       | Head       | Corner        |
| 42   | 18 ROLFO Fridolina    | Deflected Off Target - Defensive Event | Right Foot | Loose Ball    |
| 43   | 18 ROLFO Fridolina    | On Target - Goal                       | Lower Body | Loose Ball    |
| 45   | 11 BLACKSTENIUS Stina | On Target - Goal                       | Right Foot | Loose Ball    |
| 46   | 16 ANGELDAL Filippa   | Off Target                             | Right Foot | Interception  |
| 47   | 18 ROLFO Fridolina    | Deflected Off Target - Defensive Event | Left Foot  | Pass          |
| 48   | 13 ILESTEDT Amanda    | Deflected Off Target - Defensive Event | Head       | Corner        |
| 49   | 13 ILESTEDT Amanda    | On Target - Goal                       | Head       | Corner        |
| 49   | 2 ANDERSSON Jonna     | Off Target                             | Left Foot  | Loose Ball    |
| 54   | 23 RUBENSSON Elin     | Incomplete - Blocked                   | Right Foot | Loose Ball    |
| 54   | 23 RUBENSSON Elin     | Off Target                             | Right Foot | Loose Ball    |
| 56   | 16 ANGELDAL Filippa   | Incomplete - Blocked                   | Right Foot | Pass          |
| 61   | 11 BLACKSTENIUS Stina | Off Target                             | Right Foot | Pass          |