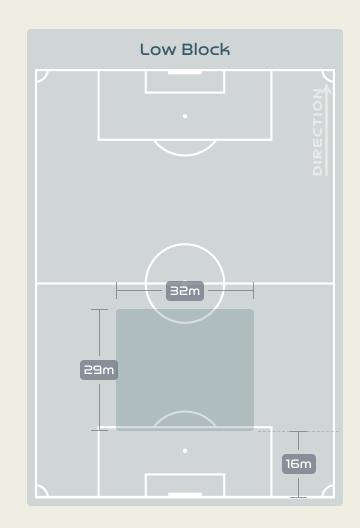

# Defensive Line Height & Team Length

# **Defensive Pressure**

France

**ANTONIA** RIGHT BACK

•