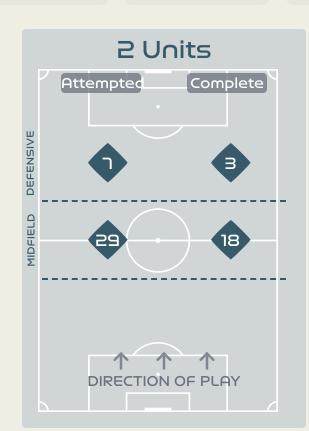

ng Park - 20:00









•

## 

# IN POSSESSION

· · · · · · · · 📥 · · · · · ·

# In Possession Line Height & Team Length









# In Possession Line Height & Team Length









# France



| Ч |
|---|
| ב |
| З |
|   |



| Attempted Line Brea | iks 99 |
|---------------------|--------|
| Inside Shape        | ОГ     |
| Outside Shape       | 29     |
| Outside Shape       | 29     |



| Attempted Line Breaks | 35 |
|-----------------------|----|
| Inside Shape          | 25 |
| Outside Shape         | JO |

Attempted Line Breaks









| Attempted Line Breaks | З |
|-----------------------|---|
| Inside Shape          | З |
| Outside Shape         | 0 |



| Attempted Line Breaks | רו |
|-----------------------|----|
| Inside Shape          | 60 |
| Outside Shape         | רב |



| Attempted Line Break | 45 36 |
|----------------------|-------|
| Inside Shape         | 30    |
| Outside Shape        | 6     |









|    | -                      |                             |                             |                               |                   | 4 U                           | nits             |                   | 3 Units           |                  |                   | 2 Units          |                   | Direction |        |      | Distribution Type |       |                     |
|----|------------------------|-----------------------------|-----------------------------|-------------------------------|-------------------|-------------------------------|------------------|-------------------|-------------------|------------------|-------------