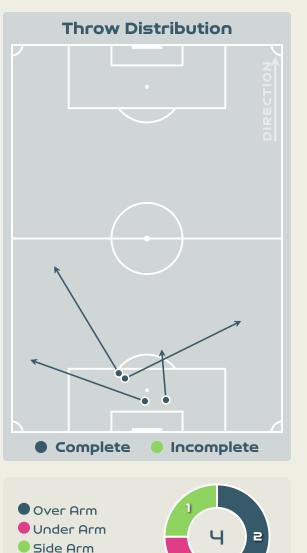

|
| 22 | PERISSET Eve              | 17             | 4                  | 23.5%                |
| 17 | LE GARREC Lea             | 5              | 2                  | 40%                  |
| 23 | BECHO Vicki               | 18             | 7                  | 38.9%                |

# **Offering to Receive**





## **Movement to Receive**

# France



# **Movement to Receive**

34

39

ר2

5







•

### 

# OUT OF POSSESSION

· · · · · · · · 📥 · · · · · ·





# Defensive Line Height & Team Length









# Defensive Line Height & Team Length









# **Defensive Pressure**

France











**ANTONIA** RIGHT BACK





•

## 

# GOALKEEPING

### · · · · · · · · 📥 · · · · · · ·

# **Goalkeeping Involvement**

France









# **Goalkeeping Distribution**









Chest





# **Goalkeeping Distribution**













# **Goal Prevention**



France



B

**D** 

Ð

Save %

# **Goal Prevention**





# **Aerial Control**





#### **Aerial Control**







#### **Delivery Types Faced**

| Total | In Swing | Out Swing | Driven | Lofted | Cutback | Push |
|-------|----------|-----------|--------|--------|---------|------|
| 22    | 3        | 1         | 4      | 9      | 3       | 2    |



#### · · · • • • • • • • • • • • • • • •

# SET PLAYS

• • • • • • • 🐴 • • • • • • •

#### Set Plays - Corners



|                     |                   |       | Corners - Fi      | rst Contact    | Delivery Type        | From Left<br>Side | From Right<br>Side | Total |
|---------------------|-------------------|-------|-------------------|----------------|-