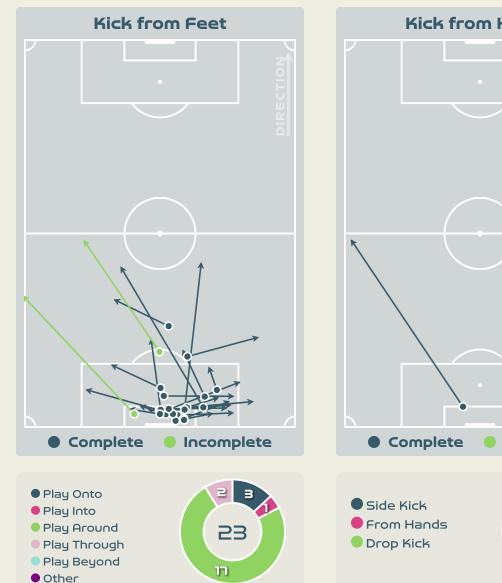

# Crosses (Open Play)

### Inswing 5 Outswing Driven Ч Lofted Ъ Cutback З Push Cross 5 Total 0 5 10 15 50

**Delivery Type** 

Attempted Completed

**Most Crosses Attempted** 

| #  | Player                 | Inswing | Outswing | Driven | Lofted | Cutback | Push<br>Cross | Total<br>Attempted |
|----|------------------------|---------|----------|--------|--------|---------|---------------|--------------------|
| 16 | PEYRAUD-MAGNIN Pauline |         |          |        |        |         |               | 0                  |
| 2  | LAKRAR Maelle          |         |          |        |        |         |               | 0                  |
| 3  | RENARD Wendie          |         |          |        |        |         |               | 0                  |
| 6  | TOLETTI Sandie         | 1       |          |        |        |         |               | 1                  |
| 7  | KARCHAOUI Sakina       |         |          |        | 2      |         |               | 2                  |
| 8  | GEYORO Grace           |         |          |        |        |         |               | 0                  |
| 9  | LE SOMMER Eugenie      |         |          |        |        |         | 1             | 1                  |
| 11 | DIANI Kadidiatou       | 1       |          |        | 2      | 1       | 1             | 5                  |
| 13 | BACHA Selma            |         |          |        | 1      |         |               | 1                  |
| 15 | DALI Kenza             |         |          | 3      | 1      |         |               | 4                  |
| 22 | PERISSET Eve           |         |          |        | 1      |         |               | 1                  |
| 17 | LE GARREC Lea          |         |          | 1      |        |         |               | 1                  |
| 23 | BECHO Vicki            |         |          |        |        | 2       |               | 2                  |