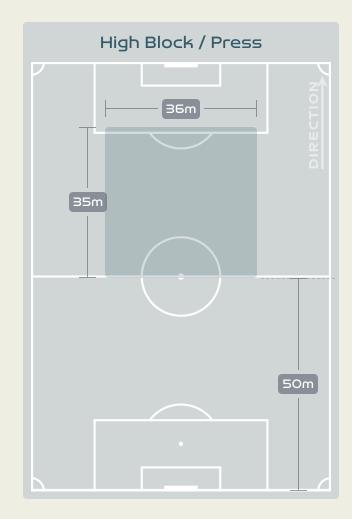

# Defensive Line Height & Team Length

# **Defensive Pressure**

France

**ANTONIA** RIGHT BACK

•