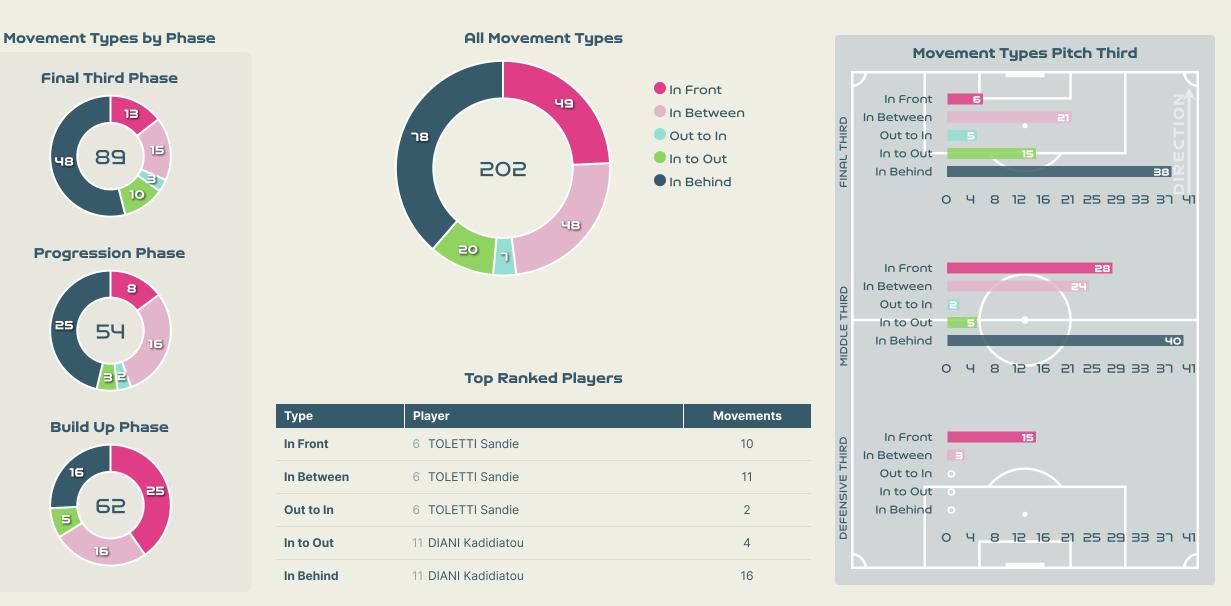

## **Movement to Receive**

# France

# **Movement to Receive**

34

39

ר2

5

•