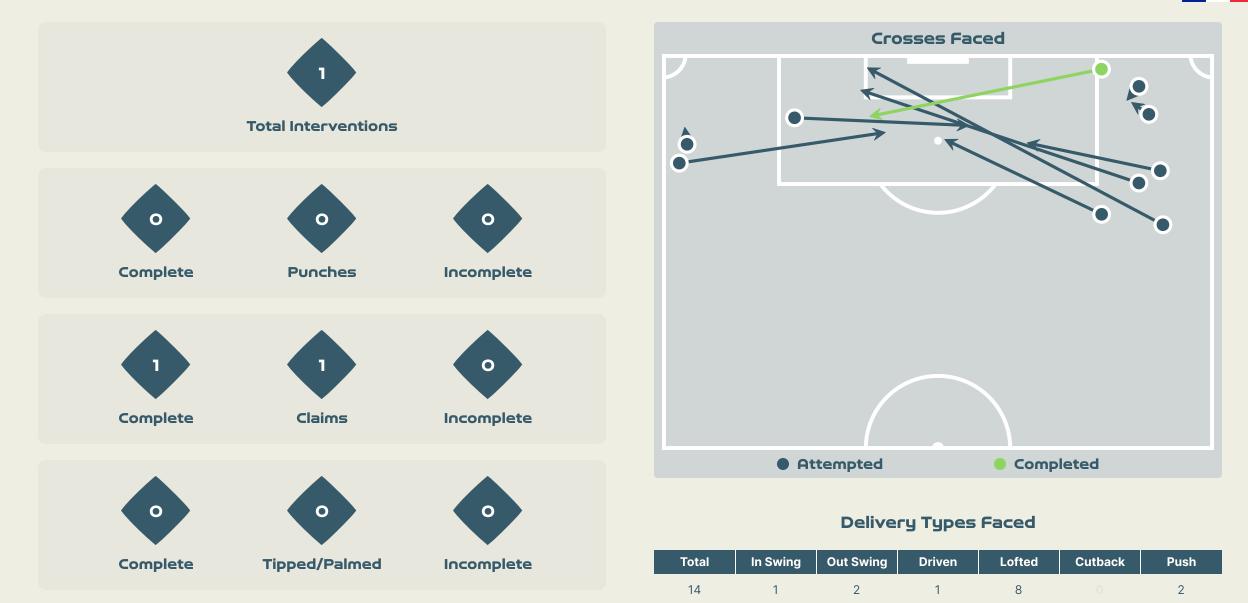

# **Goalkeeping Involvement**

France

# **Goalkeeping Distribution**

Chest

# **Goalkeeping Distribution**

# **Goal Prevention**

France

B

**D** 

Ð

Save %

# **Goal Prevention**

# **Aerial Control**

#### **Aerial Control**

#### **Delivery Types Faced**

| Total | In Swing | Out Swing | Driven | Lofted | Cutback | Push |
|-------|----------|-----------|--------|--------|---------|------|
| 22    | 3        | 1         | 4      | 9      | 3       | 2    |