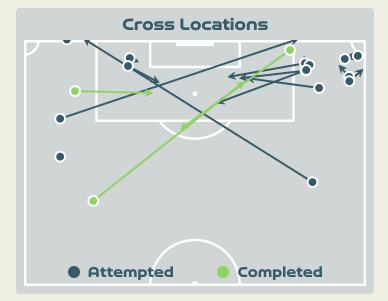

# Crosses (Open Play)

### Inswing 5 Outswing Driven Ч Lofted Ъ Cutback З Push Cross 5 Total 0 5 10 15 50

**Delivery Type** 

Attempted Completed

**Most Crosses Attempted** 

| #  | Player                 | Inswing | Outswing | Driven | Lofted | Cutback | Push<br>Cross | Total<br>Attempted |
|----|------------------------|---------|----------|--------|--------|---------|---------------|--------------------|
| 16 | PEYRAUD-MAGNIN Pauline |         |          |        |        |         |               | 0                  |
| 2  | LAKRAR Maelle          |         |          |        |        |         |               | 0                  |
| 3  | RENARD Wendie          |         |          |        |        |         |               | 0                  |
| 6  | TOLETTI Sandie         | 1       |          |        |        |         |               | 1                  |
| 7  | KARCHAOUI Sakina       |         |          |        | 2      |         |               | 2                  |
| 8  | GEYORO Grace           |         |          |        |        |         |               | 0                  |
| 9  | LE SOMMER Eugenie      |         |          |        |        |         | 1             | 1                  |
| 11 | DIANI Kadidiatou       | 1       |          |        | 2      | 1       | 1             | 5                  |
| 13 | BACHA Selma            |         |          |        | 1      |         |               | 1                  |
| 15 | DALI Kenza             |         |          | 3      | 1      |         |               | 4                  |
| 22 | PERISSET Eve           |         |          |        | 1      |         |               | 1                  |
| 17 | LE GARREC Lea          |         |          | 1      |        |         |               | 1                  |
| 23 | BECHO Vicki            |         |          |        |        | 2       |               | 2                  |