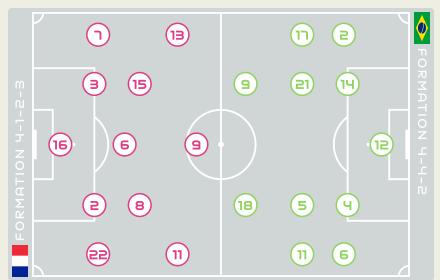

# France

### STARTING

 $(\overset{\circ}{\otimes})$ 16 GK PEYRAUD-MAGNIN Pauline  $\bigcirc$ DF LAKRAR Maelle 2  $\bigcirc$ DF RENARD Wendie (C) 😔 83' З MF TOLETTI Sandie  $\bigcirc$ 6 29' 6 DF KARCHAOUI Sakina 69' Г MF GEYORO Grace  $\bigcirc$ 8  $\bigcirc$ FW LE SOMMER Eugenie 🛛 😌 17' 🖊 65' 9  $\bigcirc$ FW DIANI Kadidiatou 11 BACHA Selma  $\bigcirc$ 13 DF MF DALI Kenza | 11' + 87'  $\bigcirc$ 15  $\bigcirc$ DF PERISSET Eve 25

### SUBSTITUTES

- 3 1 GK DURAND Solene
- 🙁 21 GK PICAUD Constance
- S 4 MF FAZER Laurina
- S DF DE ALMEIDA Elisa
- 30 MF MAJRI Amel
- 3 12 FW MATEO Clara
- 🙁 14 DF TOUNKARA Aissatou
- 🙁 11 MF LE GARREC Lea 🕇 87'
- 18 FW ASSEYI Viviane
- 3 19 FW FELLER Naomie
- 20 DF CASCARINO Estelle
- 🙁 23 FW BECHO Vicki 🕇 65'

|                          | ST | ARTI | NG |
|--------------------------|----|------|----|
| LETICIA                  | GK | 12   | 8  |
| <b>485'</b> ANTONIA      | DF | 5    | 8  |
| (C) RAFAELLE             | DF | Ч    | 8  |
| <b>44'</b> LUANA         | MF | 5    | 8  |
| TAMIRES                  | DF | 6    | 8  |
| <b>86' 0 58'</b> Debinha | FW | 9    | 8  |
| + 19' ADRIANA            | MF | 11   | 8  |
| LAUREN                   | DF | 14   | 8  |
| <b>486'</b> ARY BORGES   | MF | רו   | 8  |
| <b>51'</b> GEYSE         | FW | 18   | 8  |
| KEROLIN                  | FW | 51   | 8  |
|                          |    |      |    |

### SUBSTITUTES

|      | BARBARA            | GK | 1  | 8 |
|------|--------------------|----|----|---|
|      | CAMILA             | GK | 55 | 8 |
|      | KATHELLEN          | DF | з  | 8 |
| +    | 61' ANDRESSA       | FW | ٦  | 0 |
| 1 80 | 5' ANA VITORIA     | MF | 8  | 8 |
|      | <b>1 86'</b> MARTA | FW | 10 | 8 |
|      | BRUNINHA           | DF | 13 | 8 |
|      | DUDA SAMPAIO       | FW | 15 | 8 |
| 9'   | BIA ZANERATTO      | FW | 16 | 0 |
|      | 185' MONICA        | MF | 19 | 8 |
|      | ANGELINA           | MF | 50 | 8 |
|      | GABI NUNES         | FW | 53 | 8 |
|      |                    |    |    |   |