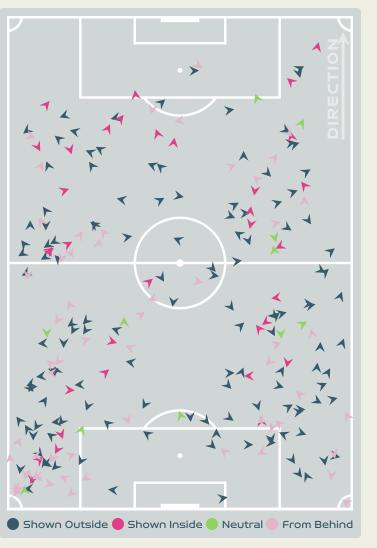

| 26             | 7                  | 26.9%                |
| 15 | DALI Kenza                | 32             | 18                 | 56.2%                |
| 22 | PERISSET Eve              | 17             | 4                  | 23.5%                |
| 17 | LE GARREC Lea             | 5              | 2                  | 40%                  |
| 23 | BECHO Vicki               | 18             | 7                  | 38.9%                |

# **Offering to Receive**





## **Movement to Receive**

# France



# **Movement to Receive**

34

39

ר2

5







•

### 

# OUT OF POSSESSION

· · · · · · · · 📥 · · · · · ·





# Defensive Line Height & Team Length









# Defensive Line Height & Team Length









# **Defensive Pressure**

France











**ANTONIA** RIGHT BACK





•

## 

# GOALKEEPING

### · · · · · · · · 📥 · · · · · · ·

# **Goalkeeping Involvement**

France









# **Goalkeeping Distribution**









Chest





# **Goalkeeping Distribution**













# **Goal Prevention**



France



B

**D** 

Ð

Save %

# **Goal Prevention**





# **Aerial Control**





#### **Aerial Control**







#### **Delivery Types Faced**

| Total | In Swing | Out Swing | Driven | Lofted | Cutback | Push |
|-------|----------|-----------|--------|--------|---------|------|
| 22    | 3        | 1         | 4      | 9      | 3       | 2    |



#### · · · • • • • • • • • • • • • • • •

# SET PLAYS

• • • • • • • 🐴 • • • • • • •

#### Set Plays - Corners



|                     |                   |       | Corners - Fi      | rst Contact    | Delivery Typ