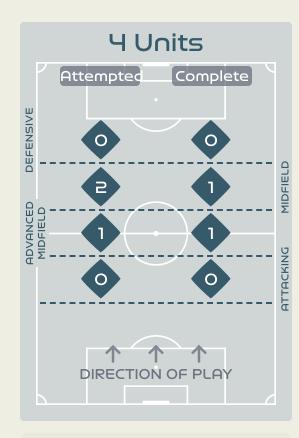

# In Possession Line Height & Team Length

# France

| Ч |
|---|
| ב |
| З |
|   |

| Attempted Line Brea | iks 99 |
|---------------------|--------|
| Inside Shape        | ОГ     |
| Outside Shape       | 29     |
| Outside Shape       | 29     |

| Attempted Line Breaks | 35 |
|-----------------------|----|
| Inside Shape          | 25 |
| Outside Shape         | JO |

Attempted Line Breaks

| Attempted Line Breaks | З |
|-----------------------|---|
| Inside Shape          | З |
| Outside Shape         | 0 |

| Attempted Line Breaks | רו |
|-----------------------|----|
| Inside Shape          | 60 |
| Outside Shape         | רב |

| Attempted Line Break | 45 36 |
|----------------------|-------|
| Inside Shape         | 30    |
| Outside Shape        | 6     |