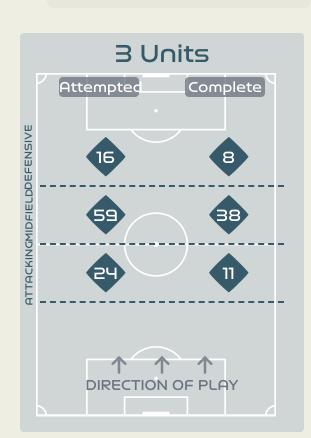

|    |               |                             |                             |                               |                   | 4 Units                       |                  |                   |                   | 3 Units          |                   |                  | 2 Units           |         | Direction |      |      | Distribution Type |                     |  |
|----|---------------|-----------------------------|-----------------------------|-------------------------------|-------------------|-------------------------------|------------------|-------------------|-------------------|------------------|-------------------|------------------|-------------------|---------|-----------|------|------|-------------------|---------------------|--|
| #  | Player        | Line<br>Breaks<br>Attempted | Line<br>Breaks<br>Completec | Line Break<br>Completion<br>% | Attacking<br>Line | Attacking<br>Midfield<br>Line | Midfield<br>Line | Defensive<br>Line | Attacking<br>Line | Midfield<br>Line | Defensive<br>Line | Midfield<br>Line | Defensive<br>Line | Through | Around    | Over | Pass | Cross             | Ball<br>Progression |  |
| 12 | LETICIA       | 6                           | 4                           | 66%                           |                   |                               |                  |                   | 4                 | 2                |                   |                  |                   | 2       |           | 4    | 6    |                   |                     |  |
| 2  | ANTONIA       | 20                          | 7                           | 35%                           |                   |                               |                  |                   | 2                 | 9                | 4                 | 3                | 2                 | 4       | 2         | 14   | 18   | 1                 | 1                   |  |
| 4  | RAFAELLE      | 6                           | 4                           | 66%                           |                   |                               | 1                |                   | 2                 | 1                | 1                 | 1                |                   |         | 1         | 5    | 6    |                   |                     |  |
| 5  | LUANA         | 15                          | 10                          | 66%                           |                   |                               | 1                |                   | 5                 | 2                | 2                 | 4                | 1                 | 5       | 4         | 6    | 15   |                   |                     |  |
| 6  | TAMIRES       | 22                          | 11                          | 50%                           |                   |                               |                  |                   | 5                 | 9                | 1                 | 6                | 1                 | 6       | 2         | 14   | 21   |                   | 1                   |  |
| 9  | DEBINHA       | 3                           | 1                           | 33%                           |                   |                               |                  |                   |                   |                  | 1                 |                  | 2                 |         | 1         | 2    | 1    | 1                 | 1                   |  |
| 11 | ADRIANA       | 8                           | 3                           | 37%                           |                   |                               |                  |                   | 1                 | 4                | 1                 | 2                |                   | 5       | 2         | 1    | 6    | 1                 | 1                   |  |
| 14 | LAUREN        | 12                          | 6                           | 50%                           |                   | 1                             |                  |                   | 7                 | 2                |                   | 2                |                   |         | 4         | 8    | 12   |                   |                     |  |
| 17 | ARY BORGES    | 5                           | 3                           | 60%                           |                   |                               |                  |                   | 2                 |                  | 1                 | 2                |                   | 4       | 1         |      | 5    |                   |                     |  |
| 18 | GEYSE         | 2                           |                             |                               |                   |                               |                  |                   |                   | 1                | 1                 |                  |                   |         | 1         | 1    | 1    |                   | 1                   |  |
| 21 | KEROLIN       | 11                          | 8                           | 72%                           |                   |                               |                  |                   |                   | 3                | 2                 | 6                |                   | 7       | 1         | 3    | 10   |                   | 1                   |  |
| 7  | ANDRESSA      | 3                           | 1                           | 33%                           |                   |                               |                  |                   |                   |                  | 1                 | 1                | 1                 | 1       |           | 2    | 2    | 1                 |                     |  |
| 8  | ANA VITORIA   |                             |                             |                               |                   |                               |                  |                   |                   |                  |                   |                  |                   |         |           |      |      |                   |                     |  |
| 10 | MARTA         |                             |                             |                               |                   |                               |                  |                   |                   |                  |                   |                  |                   |         |           |      |      |                   |                     |  |
| 16 | BIA ZANERATTO |                             |                             |                               |                   |                               |                  |                   |                   |                  |                   |                  |                   |         |           |      |      |                   |                     |  |
| 19 | MONICA        | 3                           | 3                           | 100%                          |                   |                               |                  |                   | 1                 |                  |                   | 2                |                   | 1       | 1         | 1    | 3    |                   |                     |  |