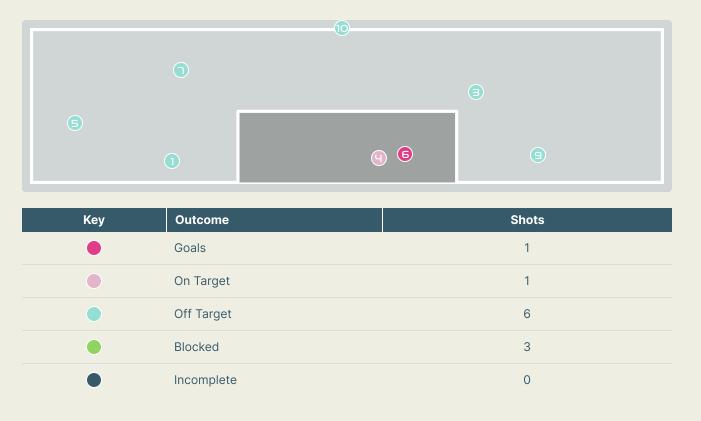

| Time | Player        | Outcome                                | Body Part  | Delivery Type |
|------|---------------|----------------------------------------|------------|---------------|
| 14   | 11 ADRIANA    | Off Target                             | Right Foot | Freekick      |
| 20   | 17 ARY BORGES | Incomplete - Blocked                   | Left Foot  | Pass          |
| 22   | 11 ADRIANA    | Off Target                             | Right Foot | Pass          |
| 42   | 2 ANTONIA     | On Target - Saved                      | Right Foot | Pass          |
| 57   | 21 KEROLIN    | Deflected Off Target - Assist          | Right Foot | Pass          |
| 57   | 9 DEBINHA     | On Target - Goal                       | Right Foot | Loose Ball    |
| 73   | 21 KEROLIN    | Off Target                             | Right Foot | Freekick      |
| 78   | 21 KEROLIN    | Incomplete - Blocked                   | Right Foot | Pass          |
| 78   | 5 LUANA       | Deflected Off Target - Defensive Event | Right Foot | Loose Ball    |
| 85   | 19 MONICA     | Off Target                             | Right Foot | Loose Ball    |
| 98   | 5 LUANA       | Incomplete - Blocked                   | Right Foot | Pass          |