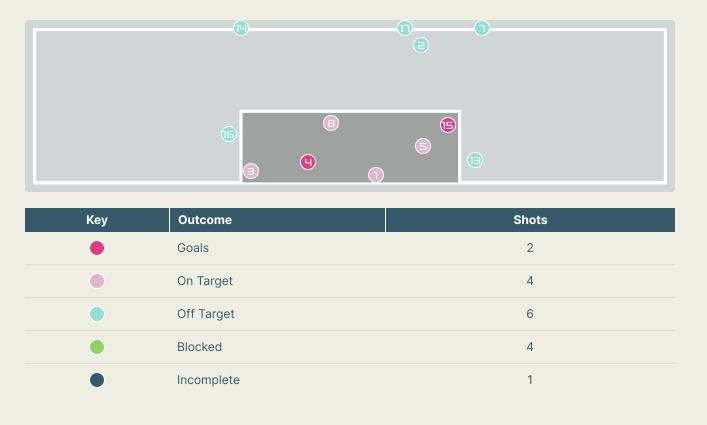

| Time | Player              | Outcome                                | Body Part  | Delivery Type |
|------|---------------------|----------------------------------------|------------|---------------|
| 4    | 6 TOLETTI Sandie    | On Target - Saved                      | Left Foot  | Cross         |
| 6    | 22 PERISSET Eve     | Off Target                             | Right Foot | Pass          |
| 12   | 9 LE SOMMER Eugenie | On Target - Saved                      | Head       | Cross         |
| 16   | 9 LE SOMMER Eugenie | On Target - Goal                       | Head       | Pass          |
| 42   | 15 DALI Kenza       | On Target - Saved                      | Right Foot | Loose Ball    |
| 46   | 13 BACHA Selma      | Incomplete - Blocked                   | Left Foot  | Pass          |
| 48   | 6 TOLETTI Sandie    | Off Target                             | Right Foot | Pass          |
| 65   | 8 GEYORO Grace      | On Target - Saved                      | Right Foot | Pass          |
| 66   | 13 BACHA Selma      | Incomplete - Defensive Event           | Left Foot  | Loose Ball    |
| 67   | 15 DALI Kenza       | Incomplete - Blocked                   | Right Foot | Loose Ball    |
| 67   | 15 DALI Kenza       | Incomplete - Blocked                   | Right Foot | Loose Ball    |
| 74   | 15 DALI Kenza       | Incomplete - Blocked                   | Right Foot | Pass          |
| 74   | 13 BACHA Selma      | Off Target                             | Left Foot  | Pass          |
| 77   | 11 DIANI Kadidiatou | Deflected Off Target - Defensive Event | Right Foot | Pass          |
| 82   | 3 RENARD Wendie     | On Target - Goal                       | Head       | Corner        |
| 87   | 17 LE GARREC Lea    | Off Target - Saved                     | Right Foot | Loose Ball    |
| 92   | 13 BACHA Selma      | Off Target                             | Left Foot  | Pass          |