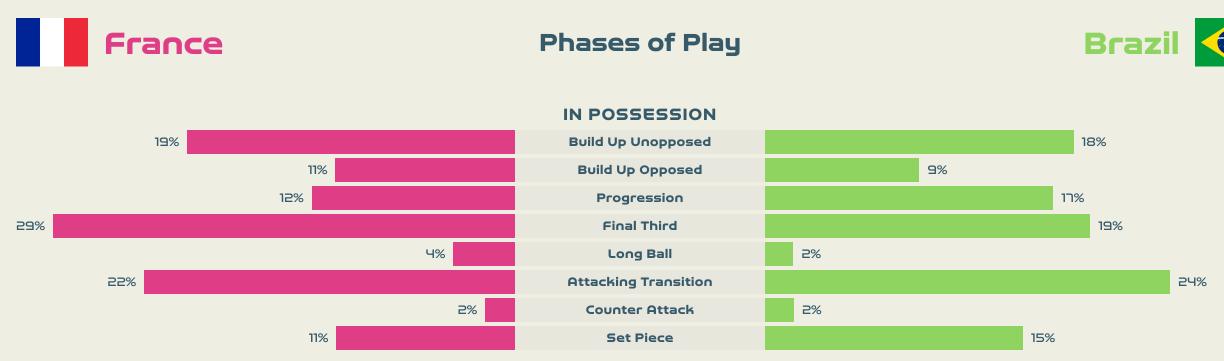

| Crosses                    |        | 14      |     |  |  |  |  |  |  |  |
| 15         |  | Ba               | all Progressions           |        | 29      |     |  |  |  |  |  |  |  |
| 200 (32)   |  | Defensive Pressu | ures Applied (Direct Press | iures) | 236 (*  | 16) |  |  |  |  |  |  |  |
| 104        |  | Fo               | orced Turnovers            |        | 82      |     |  |  |  |  |  |  |  |
| 116        |  |                  | Second Balls               |        | 81      |     |  |  |  |  |  |  |  |
| 104.9 km   |  | Total            | Distance Covered           |        | 110.2 4 | ۲M  |  |  |  |  |  |  |  |
| 4.8 km     |  | Zone 4 – Low 9   | Speed Sprinting: 19–23kn   | n/h    | 5.4 k   | m   |  |  |  |  |  |  |  |

29 July 2023 - Lang Park - 20:00









•

## 

# IN POSSESSION

· · · · · · · · 📥 · · · · · ·

# In Possession Line Height & Team Length









# In Possession Line Height & Team Length









# France



| Ч |
|---|
| ב |
| З |
|   |



| Attempted Line Brea | iks 99 |
|---------------------|--------|
| Inside Shape        | ОГ     |
| Outside Shape       | 29     |
| Outside Shape       | 29     |



| Attempted Line Breaks | 35 |
|-----------------------|----|
| Inside Shape          | 25 |
| Outside Shape         | JO |

Attempted Line Breaks









| Attempted Line Breaks | З |
|-----------------------|---|
| Inside Shape          | З |
| Outside Shape         | 0 |



| Attempted Line Breaks | רו |
|-----------------------|----|
| Inside Shape          | 60 |
| Outside Shape         | רב |



| Attempted Lin