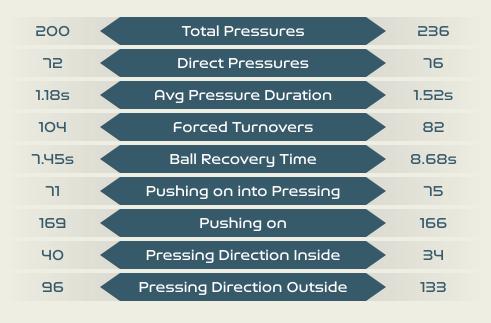

# Match Summary – Key Statistics

France

| Possession |  |                  |                            |        |         |     |  |  |  |  |  |  |  |
|------------|--|------------------|----------------------------|--------|---------|-----|--|--|--|--|--|--|--|
| Total      |  | 43.8%            | 20.1%                      | 36.1%  | Tota    | al  |  |  |  |  |  |  |  |
| 2          |  |                  | Goals                      |        | 1       |     |  |  |  |  |  |  |  |
| (6)        |  | Attemp           | ts at Goal (On Target)     |        | 11 (2   | .)  |  |  |  |  |  |  |  |
| 430 (309)  |  | Total            | 358 (2                     | :62)   |         |     |  |  |  |  |  |  |  |
| 72 %       |  | Pa               | ss Completion %            |        | א צר 🖌  | 6   |  |  |  |  |  |  |  |
| 82         |  | Comp             | 61                         |        |         |     |  |  |  |  |  |  |  |
| 14         |  | Defe             | 8                          |        |         |     |  |  |  |  |  |  |  |
| 152        |  | Recepti          | ions in the Final Third    |        | 02      |     |  |  |  |  |  |  |  |
| 55         |  |                  | Crosses                    |        | 14      |     |  |  |  |  |  |  |  |
| 15         |  | Ba               | all Progressions           |        | 29      |     |  |  |  |  |  |  |  |
| 200 (32)   |  | Defensive Pressu | ures Applied (Direct Press | iures) | 236 (*  | 16) |  |  |  |  |  |  |  |
| 104        |  | Fo               | orced Turnovers            |        | 82      |     |  |  |  |  |  |  |  |
| 116        |  |                  | Second Balls               |        | 81      |     |  |  |  |  |  |  |  |
| 104.9 km   |  | Total            | Distance Covered           |        | 110.2 4 | ۲M  |  |  |  |  |  |  |  |
| 4.8 km     |  | Zone 4 – Low 9   | Speed Sprinting: 19–23kn   | n/h    | 5.4 k   | m   |  |  |  |  |  |  |  |