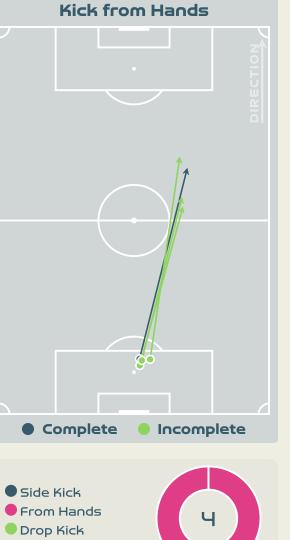

|
| 22 | PERISSET Eve              | 17             | 4                  | 23.5%                |
| 17 | LE GARREC Lea             | 5              | 2                  | 40%                  |
| 23 | BECHO Vicki               | 18             | 7                  | 38.9%                |

# **Offering to Receive**





## **Movement to Receive**

# France



# **Movement to Receive**

34

39

ר2

5







•

### 

# OUT OF POSSESSION

· · · · · · · · 📥 · · · · · ·





# Defensive Line Height & Team Length









# Defensive Line Height & Team Length









# **Defensive Pressure**

France











**ANTONIA** RIGHT BACK





•

## 

# GOALKEEPING

### · · · · · · · · 📥 · · · · · · ·

# **Goalkeeping Involvement**

France









# **Goalkeeping Distribution**









Chest





# **Goalkeeping Distribution**













# **Goal Prevention**



France



B

**D** 

Ð

Save %

# **Goal Prevention**





# **Aerial Control**





#### **Aerial Control**







#### **Delivery Types Faced**

| Total | In Swing | Out Swing | Driven | Lofted | Cutback | Push |
|-------|----------|-----------|--------|--------|---------|------|
| 22    | 3        | 1         | 4      | 9      | 3       | 2    |



#### · · · • • • • • • • • • • • • • • •

# SET PLAYS

• • • • • • • 🐴 • • • • • • •

#### Set Plays - Corners



|                     |                   |       | Corners - Fi      | rst Contact    | Delivery Type        | From Left<br>Side | From Right<br>Side | Total |
|---------------------|-------------------|-------|-------------------|----------------