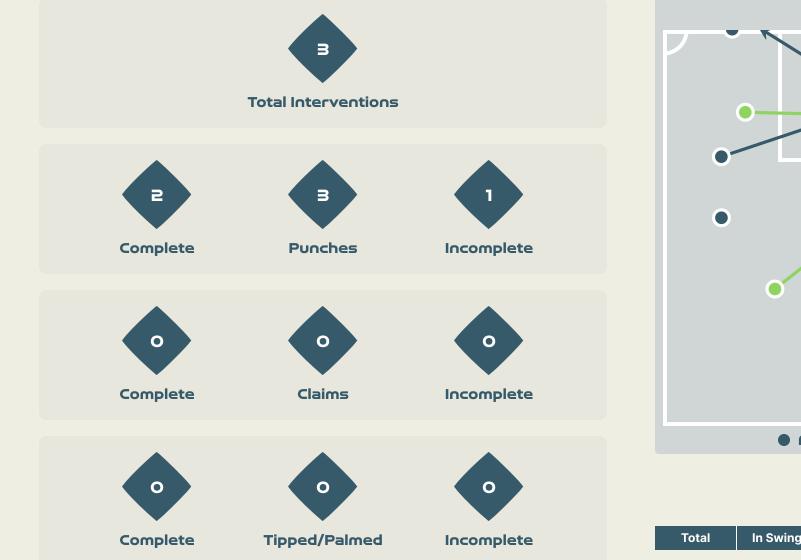

# **Goalkeeping Involvement**

France

# **Goalkeeping Distribution**

Chest

# **Goalkeeping Distribution**

# **Goal Prevention**

France

B

**D** 

Ð

Save %

# **Goal Prevention**

# **Aerial Control**

#### **Aerial Control**