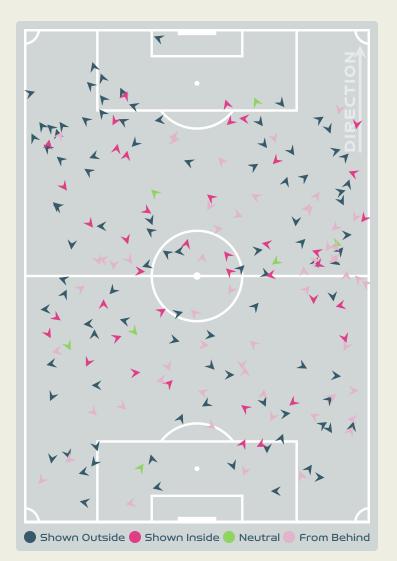

|
| 13 | BACHA Selma               | 26             | 7                  | 26.9%                |
| 15 | DALI Kenza                | 32             | 18                 | 56.2%                |
| 22 | PERISSET Eve              | 17             | 4                  | 23.5%                |
| 17 | LE GARREC Lea             | 5              | 2                  | 40%                  |
| 23 | BECHO Vicki               | 18             | 7                  | 38.9%                |

# **Offering to Receive**





## **Movement to Receive**

# France



# **Movement to Receive**

34

39

ר2

5







•

### 

# OUT OF POSSESSION

· · · · · · · · 📥 · · · · · ·





# Defensive Line Height & Team Length









# Defensive Line Height & Team Length









# **Defensive Pressure**

France











**ANTONIA** RIGHT BACK





•

## 

# GOALKEEPING

### · · · · · · · · 📥 · · · · · · ·

# **Goalkeeping Involvement**

France









# **Goalkeeping Distribution**









Chest





# **Goalkeeping Distribution**













# **Goal Prevention**



France



B

**D** 

Ð

Save %

# **Goal Prevention**





# **Aerial Control**





#### **Aerial Control**







#### **Delivery Types Faced**

| Total | In Swing | Out Swing | Driven | Lofted | Cutback | Push |
|-------|----------|-----------|--------|--------|---------|------|
| 22    | 3        | 1         | 4      | 9      | 3       | 2    |



#### · · · • • • • • • • • • • • • • • •

# SET PLAYS

• • • • • • • 🐴 • • • • • • •

#### Set Plays - Corners



|                     |                   |       | Corners - Fi