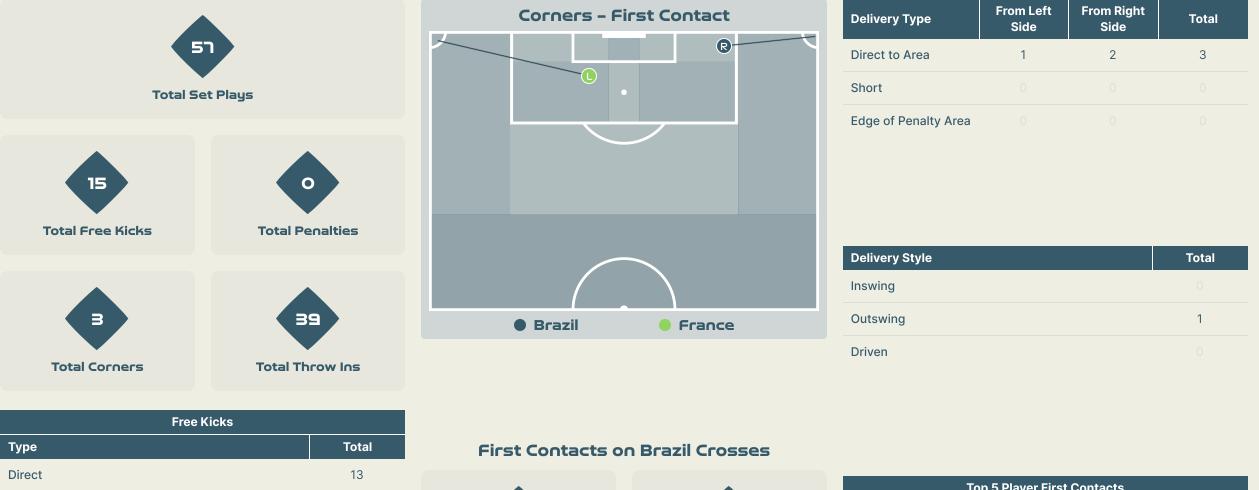

# SET PLAYS

• • • • • • • 🐴 • • • • • • •

#### Set Plays - Corners

|                     |                   |       | Corners - Fi      | rst Contact    | Delivery Type        | From Left<br>Side | From Right<br>Side | Total |
|---------------------|-------------------|-------|-------------------|----------------|----------------------|-------------------|--------------------|-------|
| 5                   | ı                 |       |                   |                | Direct to Area       | 1                 | 2                  | 3     |
| Total Set           | r<br>t Plays      |       |                   | R              | Short                | 2                 |                    | 2     |
| 10                  |                   |       |                   |                | Edge of Penalty Area |                   |                    |       |
|                     |                   |       | _                 |                | Delivery Style       | Total             |                    |       |
| Total Free Kicks    | Total Penal       | ties  |                   |                | Inswing              | 1                 |                    |       |
|                     |                   |       |                   | $\nearrow$     | Outswing             |                   |                    | 1     |
|                     |                   |       |                   |                | Driven               |                   |                    |       |
| 5                   | 42                |       | France            | 🕚 Brazil       |                      |                   |                    |       |
| Total Corners       | Total Throw       | vins  |                   |                |                      |                   |                    |       |
|                     |                   |       |                   |                | То                   | p 5 Player First  | Contacts           |       |
| Free K              | icks              |       |                   |                | Player               | · ·               | Team               | Total |
| Туре                |                   | Total | First Contacts on | France Crosses | RENARD Wendie        | F                 | France             | 1     |
| Direct              |                   | 10    |                   | •              | TOLETTI Sandie       | F                 | France             | 1     |
| Direct (on target)  | irect (on target) |       | 2                 | 3              | LETICIA              | E                 | Brazil             | 1     |
| Direct (off target) |                   |       |                   |                | TAMIRES              | Brazil            | 1                  |       |
| Indirect            | Indirect 0        |       |                   | By Brazil      | ARY BORGES           | Ε                 | Brazil             | 1     |

#### Set Plays - Corners

Direct (on target)

Direct (off target)

Indirect

1

2

By France

| Top 5 Player First Contacts |        |       |  |  |  |  |  |  |  |  |
|-----------------------------|--------|-------|--|--|--|--|--|--|--|--|
| Player                      | Team   | Total |  |  |  |  |  |  |  |  |
| KEROLIN                     | Brazil | 1     |  |  |  |  |  |  |  |  |
| DALI Kenza                  | France | 1     |  |  |  |  |  |  |  |  |