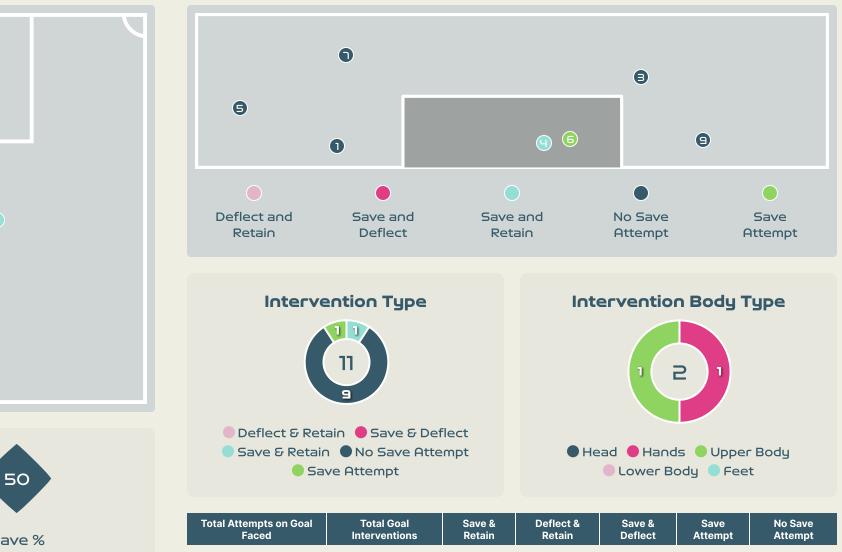

| 23.5%                |
| 17 | LE GARREC Lea             | 5              | 2                  | 40%                  |
| 23 | BECHO Vicki               | 18             | 7                  | 38.9%                |

# **Offering to Receive**





## **Movement to Receive**

# France



# **Movement to Receive**

34

39

ר2

5







•

### 

# OUT OF POSSESSION

· · · · · · · · 📥 · · · · · ·





# Defensive Line Height & Team Length









# Defensive Line Height & Team Length









# **Defensive Pressure**

France











**ANTONIA** RIGHT BACK





•

## 

# GOALKEEPING

### · · · · · · · · 📥 · · · · · · ·

# **Goalkeeping Involvement**

France









# **Goalkeeping Distribution**









Chest





# **Goalkeeping Distribution**













# **Goal Prevention**



France



B

**D** 

Ð

Save %

# **Goal Prevention**





# **Aerial Control**





#### **Aerial Control**







#### **Delivery Types Faced**

| Total | In Swing | Out Swing | Driven | Lofted | Cutback | Push |
|-------|----------|-----------|--------|--------|---------|------|
| 22    | 3        | 1         | 4      | 9      | 3       | 2    |



#### · · · • • • • • • • • • • • • • • •

# SET PLAYS

• • • • • • • 🐴 • • • • • • •

#### Set Plays - Corners



|                     |                   |       | Corners - Fi      | rst Contact    | Delivery Type        | From Left<br>Side | From Right<br>Side | Total |
|---------------------|-------------------|-------|-------------------|----------------|----------------------|-------------------|--------------------|-------|
| 5