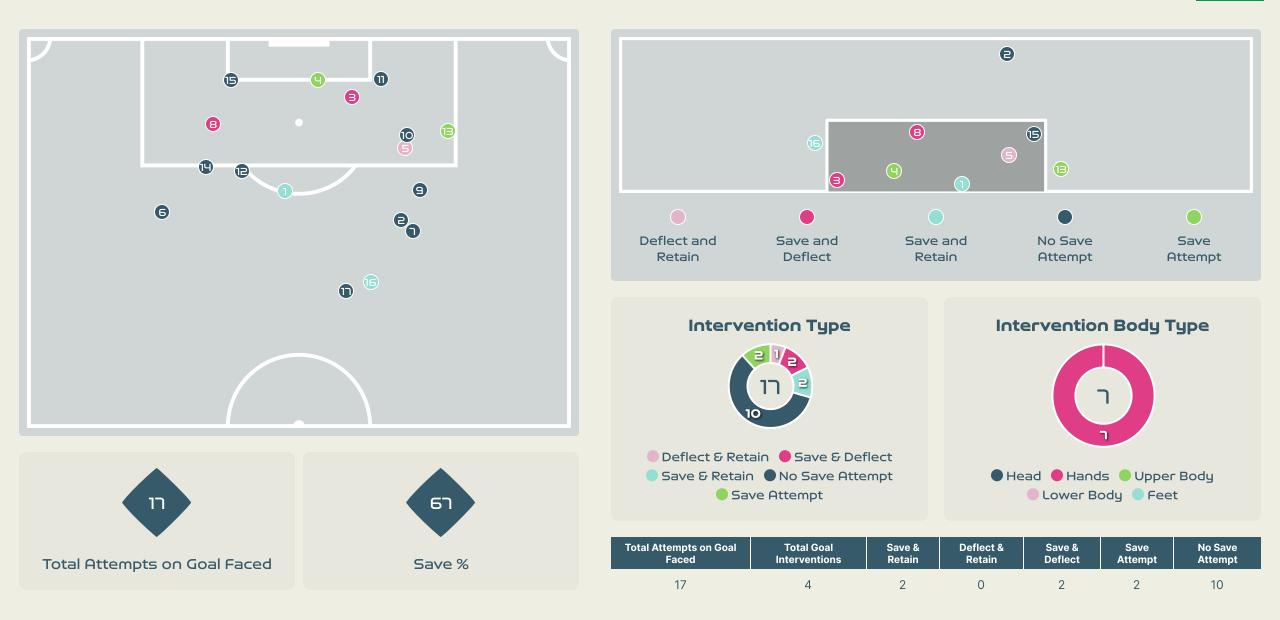

| 5              | 2                  | 40%                  |
| 23 | BECHO Vicki               | 18             | 7                  | 38.9%                |

# **Offering to Receive**





## **Movement to Receive**

# France



# **Movement to Receive**

34

39

ר2

5







•

### 

# OUT OF POSSESSION

· · · · · · · · 📥 · · · · · ·





# Defensive Line Height & Team Length









# Defensive Line Height & Team Length









# **Defensive Pressure**

France











**ANTONIA** RIGHT BACK





•

## 

# GOALKEEPING

### · · · · · · · · 📥 · · · · · · ·

# **Goalkeeping Involvement**

France









# **Goalkeeping Distribution**









Chest





# **Goalkeeping Distribution**













# **Goal Prevention**



France



B

**D** 

Ð

Save %

# **Goal Prevention**





# **Aerial Control**





#### **Aerial Control**







#### **Delivery Types Faced**

| Total | In Swing | Out Swing | Driven | Lofted | Cutback | Push |
|-------|----------|-----------|--------|--------|---------|------|
| 22    | 3        | 1         | 4      | 9      | 3       | 2    |



#### · · · • • • • • • • • • • • • • • •

# SET PLAYS

• • • • • • • 🐴 • • • • • • •

#### Set Plays - Corners



|                     |                   |       | Corners - Fi      | rst Contact    | Delivery Type        | From Left<br>Side | From Right<br>Side | Total |
|---------------------|-------------------|-------|-------------------|----------------|----------------------|-------------------|--------------------|-------|
| 5                   | ı                 |       |