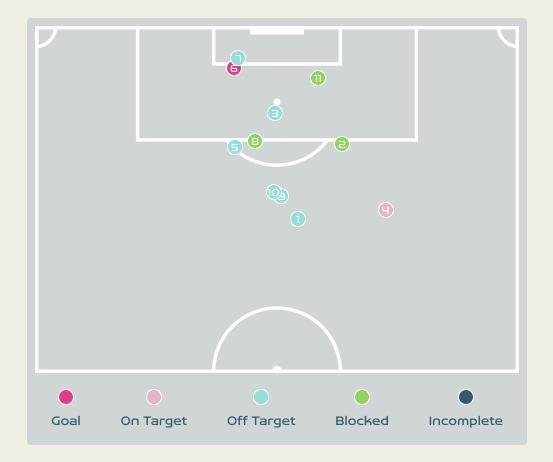

| Time | Player        | Outcome                                | Body Part  | Delivery Type |
|------|---------------|----------------------------------------|------------|---------------|
| 14   | 11 ADRIANA    | Off Target                             | Right Foot | Freekick      |
| 20   | 17 ARY BORGES | Incomplete - Blocked                   | Left Foot  | Pass          |
| 22   | 11 ADRIANA    | Off Target                             | Right Foot | Pass          |
| 42   | 2 ANTONIA     | On Target - Saved                      | Right Foot | Pass          |
| 57   | 21 KEROLIN    | Deflected Off Target - Assist          | Right Foot | Pass          |
| 57   | 9 DEBINHA     | On Target - Goal                       | Right Foot | Loose Ball    |
| 73   | 21 KEROLIN    | Off Target                             | Right Foot | Freekick      |
| 78   | 21 KEROLIN    | Incomplete - Blocked                   | Right Foot | Pass          |
| 78   | 5 LUANA       | Deflected Off Target - Defensive Event | Right Foot | Loose Ball    |
| 85   | 19 MONICA     | Off Target                             | Right Foot | Loose Ball    |
| 98   | 5 LUANA       | Incomplete - Blocked                   | Right Foot | Pass          |