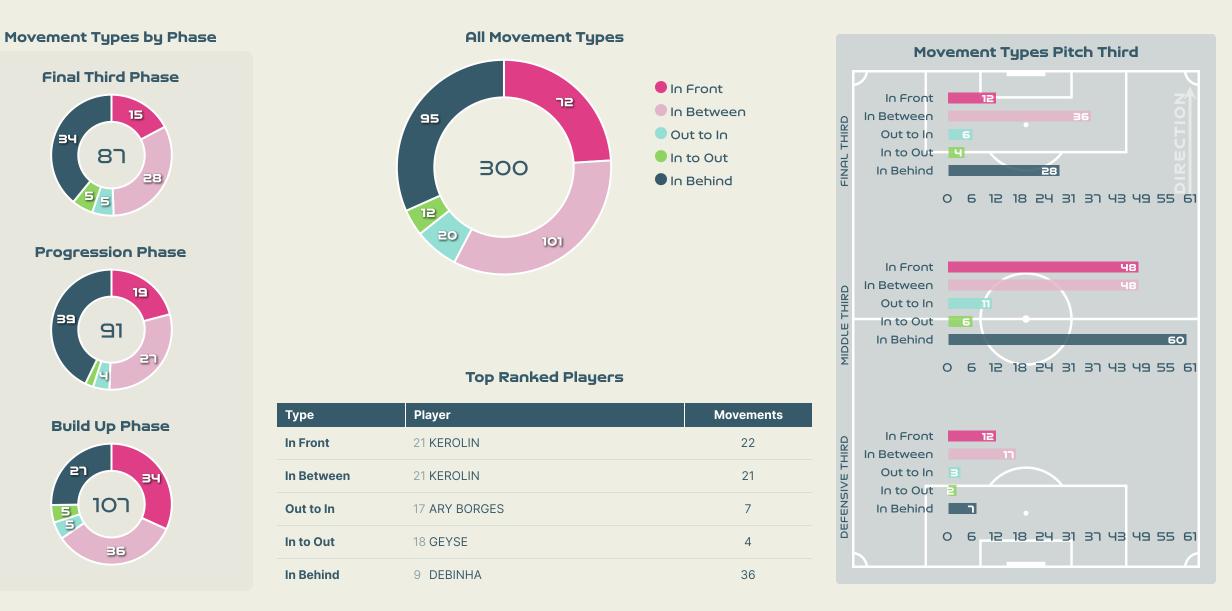

#### In Possession - Offers & Receptions

|                           |              | Offer movement types |            |           |           |           |             |                 |  |
|---------------------------|--------------|----------------------|------------|-----------|-----------|-----------|-------------|-----------------|--|
| # Player                  | Total Offers | In Front             | In Between | Out to In | In to Out | In Behind | No Movement | Offers Received |  |
| 16 PEYRAUD-MAGNIN Pauline | 7            |                      |            |           |           |           | 7           | 3               |  |
| 2 LAKRAR Maelle           | 7            | 1                    |            |           |           |           | 6           | 4               |  |
| 3 RENARD Wendie           | 9            | 4                    |            |           |           |           | 5           | 3               |  |
| 6 TOLETTI Sandie          | 30           | 10                   | 11         | 2         | 2         | 4         | 1           | 10              |  |
| 7 KARCHAOUI Sakina        | 32           | 7                    |            | 1         | 1         | 3         | 20          | 18              |  |
| 8 GEYORO Grace            | 23           | 4                    | 9          |           | 2         | 7         | 1           | 7               |  |
| 9 LE SOMMER Eugenie       | 29           | 2                    | 8          | 1         | 3         | 12        | 3           | 12              |  |
| 11 DIANI Kadidiatou       | 36           | 4                    | 11         |           | 4         | 16        | 1           | 12              |  |
| 13 BACHA Selma            | 26           | 6                    | 3          | 1         | 2         | 13        | 1           | 7               |  |
| 15 DALI Kenza             | 32           | 5                    | 2          |           | 4         | 9         | 12          | 18              |  |
| 22 PERISSET Eve           | 17           | 5                    |            |           |           | 3         | 9           | 4               |  |
| 17 LE GARREC Lea          | 5            |                      |            | 1         |           | 2         | 2           | 2               |  |
| 23 BECHO Vicki            | 18           | 1                    | 4          | 1         | 2         | 9         | 1           | 7               |  |

#### In Possession - Offers & Receptions

|                  |              | Offer movement types |            |           |           |           |             |                 |  |
|------------------|--------------|----------------------|------------|-----------|-----------|-----------|-------------|-----------------|--|
| # Player         | Total Offers | In Front             | In Between | Out to In | In to Out | In Behind | No Movement | Offers Received |  |
| 12 LETICIA       | 1            |                      |            |           |           |           | 1           | 1               |  |
| 2 ANTONIA        | 9            | 2                    |            |           |           | 1         | 6           | 6               |  |
| 4 RAFAELLE       |              |                      |            |           |           |           |             |                 |  |
| 5 LUANA          | 21           | 8                    | 10         |           |           |           | 3           | 8               |  |
| 6 TAMIRES        | 9            | 4                    |            |           |           | 2         | 3           | 2               |  |
| 9 DEBINHA        | 60           | 5                    | 11         | 1         | 1         | 36        | 6           | 10              |  |
| 11 ADRIANA       | 43           | 7                    | 20         | 5         | 3         | 7         | 1           | 13              |  |
| 14 LAUREN        | 24           |                      |            |           |           |           | 24          | 5               |  |
| 17 ARY BORGES    | 52           | 13                   | 18         | 7         | 1         | 7         | 6           | 16              |  |
| 18 GEYSE         | 39           |                      | 10         | 2         | 4         | 22        | 1           | 5               |  |
| 21 KEROLIN       | 54           | 22                   | 21         | 1         | 2         | 7         | 1           | 15              |  |
| 7 ANDRESSA       | 15           | 6                    | 4          |           |           | 4         | 1           | 3               |  |
| 8 ANA VITORIA    | 12           | 2                    | 1          | 2         | 1         | 4         | 2           | 2               |  |
| 10 MARTA         | 9            |                      | 5          |           |           | 2         | 2           |                 |  |
| 16 BIA ZANERATTO | 5            |                      | 1          | 2         |           |           | 2           | 2               |  |
| 19 MONICA        | 7            | 3                    |            |           |           | 3         | 1           | 3               |  |