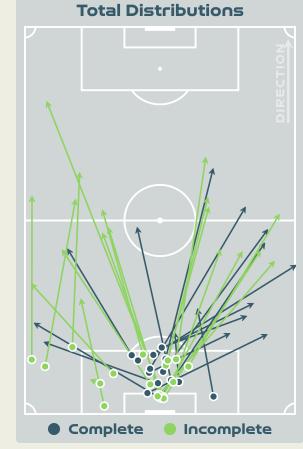

|
| 22 | PERISSET Eve              | 17             | 4                  | 23.5%                |
| 17 | LE GARREC Lea             | 5              | 2                  | 40%                  |
| 23 | BECHO Vicki               | 18             | 7                  | 38.9%                |

# **Offering to Receive**





## **Movement to Receive**

# France



# **Movement to Receive**

34

39

ר2

5







•

### 

# OUT OF POSSESSION

· · · · · · · · 📥 · · · · · ·





# Defensive Line Height & Team Length









# Defensive Line Height & Team Length









# **Defensive Pressure**

France











**ANTONIA** RIGHT BACK





•

## 

# GOALKEEPING

### · · · · · · · · 📥 · · · · · · ·

# **Goalkeeping Involvement**

France









# **Goalkeeping Distribution**









Chest





# **Goalkeeping Distribution**













# **Goal Prevention**



France



B

**D** 

Ð

Save %

# **Goal Prevention**





# **Aerial Control**





#### **Aerial Control**







#### **Delivery Types Faced**

| Total | In Swing | Out Swing | Driven | Lofted | Cutback | Push |
|-------|----------|-----------|--------|--------|---------|------|
| 22    | 3        | 1         | 4      | 9      | 3       | 2    |



#### · · · • • • • • • • • • • • • • • •

# SET PLAYS

• • • • • • • 🐴 • • • • • • •

#### Set Plays - Corners



|                     |                   |       | Corners - Fi      | rst Contact    | Delivery Type        | From Left<br>Side | From Right<br>Side | Total |
|---------------------|-------------------|-------|-------------------|----------------|----------