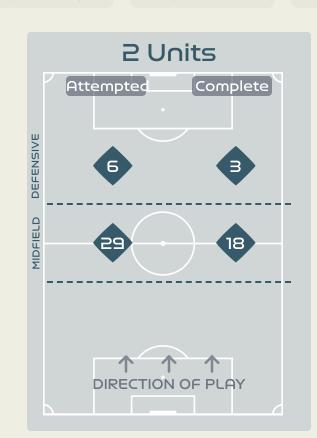

# In Possession Line Height & Team Length

# France

| Ч |
|---|
| ב |
| З |
|   |

| Attempted Line Brea | iks 99 |
|---------------------|--------|
| Inside Shape        | ОГ     |
| Outside Shape       | 29     |
| Outside Shape       | 29     |

| Attempted Line Breaks | 35 |
|-----------------------|----|
| Inside Shape          | 25 |
| Outside Shape         | JO |

Attempted Line Breaks

| Attempted Line Breaks | З |
|-----------------------|---|
| Inside Shape          | З |
| Outside Shape         | 0 |

| Attempted Line Breaks | רו |
|-----------------------|----|
| Inside Shape          | 60 |
| Outside Shape         | רב |

| Attempted Line Break | 45 36 |
|----------------------|-------|
| Inside Shape         | 30    |
| Outside Shape        | 6     |