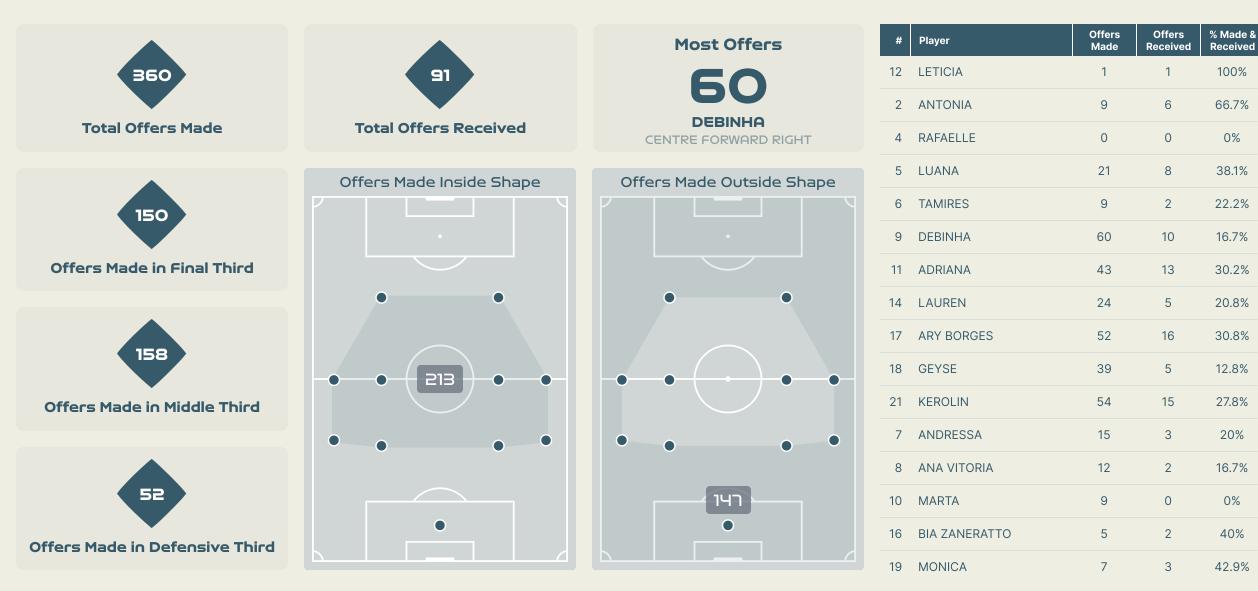

# **Offering to Receive**

#### In Possession - Offers & Receptions

|                  |              | Offer movement types |            |           |           |           |             |                 |  |
|------------------|--------------|----------------------|------------|-----------|-----------|-----------|-------------|-----------------|--|
| # Player         | Total Offers | In Front             | In Between | Out to In | In to Out | In Behind | No Movement | Offers Received |  |
| 12 LETICIA       | 1            |                      |            |           |           |           | 1           | 1               |  |
| 2 ANTONIA        | 9            | 2                    |            |           |           | 1         | 6           | 6               |  |
| 4 RAFAELLE       |              |                      |            |           |           |           |             |                 |  |
| 5 LUANA          | 21           | 8                    | 10         |           |           |           | 3           | 8               |  |
| 6 TAMIRES        | 9            | 4                    |            |           |           | 2         | 3           | 2               |  |
| 9 DEBINHA        | 60           | 5                    | 11         | 1         | 1         | 36        | 6           | 10              |  |
| 11 ADRIANA       | 43           | 7                    | 20         | 5         | 3         | 7         | 1           | 13              |  |
| 14 LAUREN        | 24           |                      |            |           |           |           | 24          | 5               |  |
| 17 ARY BORGES    | 52           | 13                   | 18         | 7         | 1         | 7         | 6           | 16              |  |
| 18 GEYSE         | 39           |                      | 10         | 2         | 4         | 22        | 1           | 5               |  |
| 21 KEROLIN       | 54           | 22                   | 21         | 1         | 2         | 7         | 1           | 15              |  |
| 7 ANDRESSA       | 15           | 6                    | 4          |           |           | 4         | 1           | 3               |  |
| 8 ANA VITORIA    | 12           | 2                    | 1          | 2         | 1         | 4         | 2           | 2               |  |
| 10 MARTA         | 9            |                      | 5          |           |           | 2         | 2           |                 |  |
| 16 BIA ZANERATTO | 5            |                      | 1          | 2         |           |           | 2           | 2               |  |
| 19 MONICA        | 7            | 3                    |            |           |           | 3         | 1           | 3               |  |