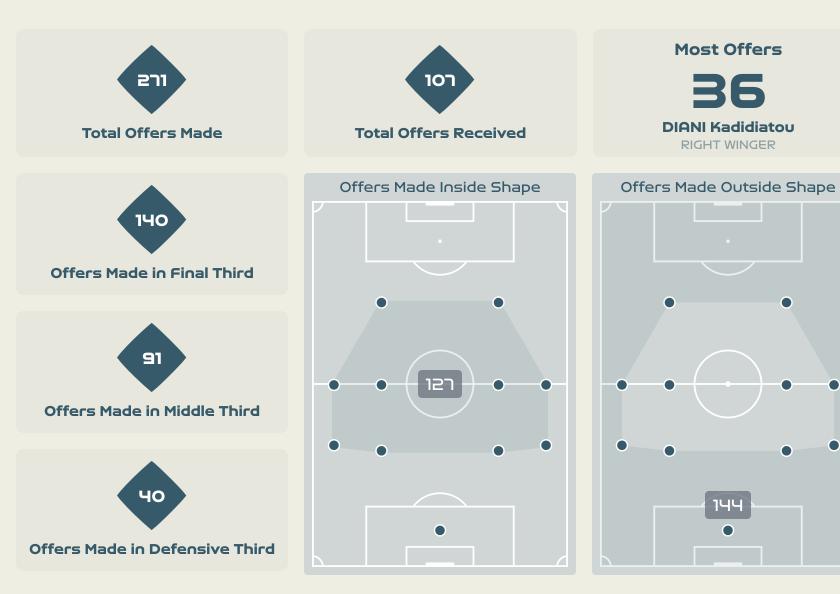

# **Offering to Receive**

# France

| #  | Player                    | Offers<br>Made | Offers<br>Received | % Made &<br>Received |
|----|---------------------------|----------------|--------------------|----------------------|
| 16 | PEYRAUD-MAGNIN<br>Pauline | 7              | 3                  | 42.9%                |
| 2  | LAKRAR Maelle             | 7              | 4                  | 57.1%                |
| 3  | RENARD Wendie             | 9              | 3                  | 33.3%                |
| 6  | TOLETTI Sandie            | 30             | 10                 | 33.3%                |
| 7  | KARCHAOUI Sakina          | 32             | 18                 | 56.2%                |
| 8  | GEYORO Grace              | 23             | 7                  | 30.4%                |
| 9  | LE SOMMER Eugenie         | 29             | 12                 | 41.4%                |
| 11 | DIANI Kadidiatou          | 36             | 12                 | 33.3%                |
| 13 | BACHA Selma               | 26             | 7                  | 26.9%                |
| 15 | DALI Kenza                | 32             | 18                 | 56.2%                |
| 22 | PERISSET Eve              | 17             | 4                  | 23.5%                |
| 17 | LE GARREC Lea             | 5              | 2                  | 40%                  |
| 23 | BECHO Vicki               | 18             | 7                  | 38.9%                |