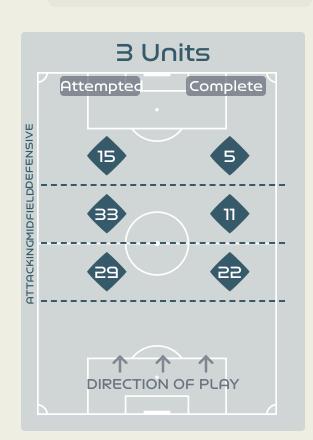

# In Possession Line Height & Team Length

# France

| Ч |
|---|
| ב |
| З |
|   |

| Attempted Line Brea | iks 99 |
|---------------------|--------|
| Inside Shape        | ОГ     |
| Outside Shape       | 29     |
| Outside Shape       | 29     |