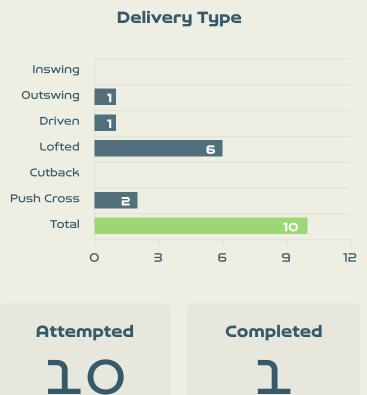

# Crosses (Open Play)

### Inswing 5 Outswing Driven Ч Lofted Ъ Cutback З Push Cross 5 Total 0 5 10 15 50

**Delivery Type** 

Attempted Completed

**Most Crosses Attempted** 

| #  | Player                 | Inswing | Outswing | Driven | Lofted | Cutback | Push<br>Cross | Total<br>Attempted |
|----|------------------------|---------|----------|--------|--------|---------|---------------|--------------------|
| 16 | PEYRAUD-MAGNIN Pauline |         |          |        |        |         |               | 0                  |
| 2  | LAKRAR Maelle          |         |          |        |        |         |               | 0                  |
| 3  | RENARD Wendie          |         |          |        |        |         |               | 0                  |
| 6  | TOLETTI Sandie         | 1       |          |        |        |         |               | 1                  |
| 7  | KARCHAOUI Sakina       |         |          |        | 2      |         |               | 2                  |
| 8  | GEYORO Grace           |         |          |        |        |         |               | 0                  |
| 9  | LE SOMMER Eugenie      |         |          |        |        |         | 1             | 1                  |
| 11 | DIANI Kadidiatou       | 1       |          |        | 2      | 1       | 1             | 5                  |
| 13 | BACHA Selma            |         |          |        | 1      |         |               | 1                  |
| 15 | DALI Kenza             |         |          | 3      | 1      |         |               | 4                  |
| 22 | PERISSET Eve           |         |          |        | 1      |         |               | 1                  |
| 17 | LE GARREC Lea          |         |          | 1      |        |         |               | 1                  |
| 23 | BECHO Vicki            |         |          |        |        | 2       |               | 2                  |