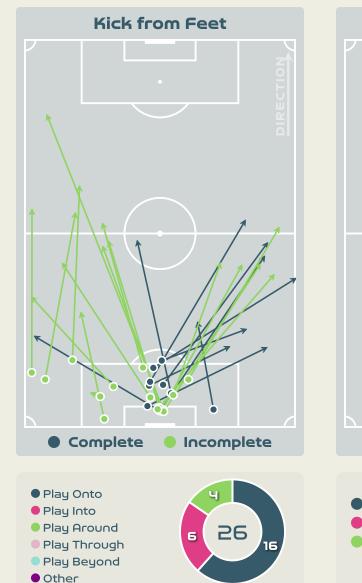

2%                |
| 22 | PERISSET Eve              | 17             | 4                  | 23.5%                |
| 17 | LE GARREC Lea             | 5              | 2                  | 40%                  |
| 23 | BECHO Vicki               | 18             | 7                  | 38.9%                |

# **Offering to Receive**





## **Movement to Receive**

# France



# **Movement to Receive**

34

39

ר2

5







•

### 

# OUT OF POSSESSION

· · · · · · · · 📥 · · · · · ·





# Defensive Line Height & Team Length









# Defensive Line Height & Team Length









# **Defensive Pressure**

France











**ANTONIA** RIGHT BACK





•

## 

# GOALKEEPING

### · · · · · · · · 📥 · · · · · · ·

# **Goalkeeping Involvement**

France









# **Goalkeeping Distribution**









Chest





# **Goalkeeping Distribution**













# **Goal Prevention**



France



B

**D** 

Ð

Save %

# **Goal Prevention**





# **Aerial Control**





#### **Aerial Control**







#### **Delivery Types Faced**

| Total | In Swing | Out Swing | Driven | Lofted | Cutback | Push |
|-------|----------|-----------|--------|--------|---------|------|
| 22    | 3        | 1         | 4      | 9      | 3       | 2    |



#### · · · • • • • • • • • • • • • • • •

# SET PLAYS

• • • • • • • 🐴 • • • • • • •

#### Set Plays - Corners



|                     |                   |       | Corners - Fi      | rst Contact    | Delivery Type        | From Left<br>Side | From Right<br>Side | Total |
|---------------------|-------------------|-------|-------------------|--------------