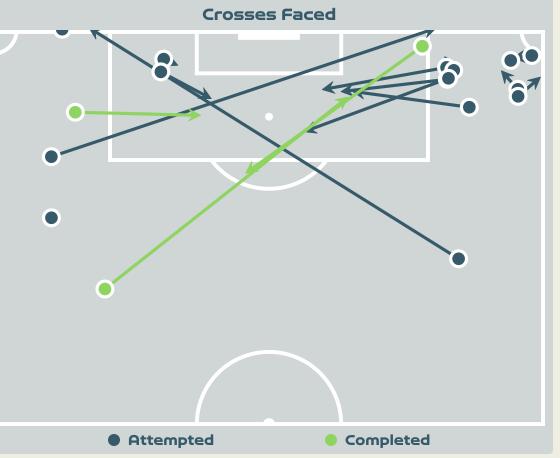

# **Aerial Control**

#### **Aerial Control**

#### **Delivery Types Faced**

| Total | In Swing | Out Swing | Driven | Lofted | Cutback | Push |
|-------|----------|-----------|--------|--------|---------|------|
| 22    | 3        | 1         | 4      | 9      | 3       | 2    |