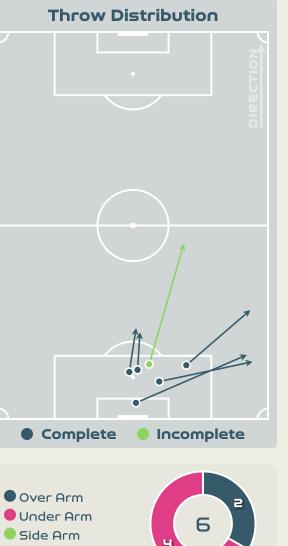

17             | 4                  | 23.5%                |
| 17 | LE GARREC Lea             | 5              | 2                  | 40%                  |
| 23 | BECHO Vicki               | 18             | 7                  | 38.9%                |

# **Offering to Receive**





## **Movement to Receive**

# France



# **Movement to Receive**

34

39

ר2

5







•

### 

# OUT OF POSSESSION

· · · · · · · · 📥 · · · · · ·





# Defensive Line Height & Team Length









# Defensive Line Height & Team Length









# **Defensive Pressure**

France











**ANTONIA** RIGHT BACK





•

## 

# GOALKEEPING

### · · · · · · · · 📥 · · · · · · ·

# **Goalkeeping Involvement**

France









# **Goalkeeping Distribution**









Chest





# **Goalkeeping Distribution**













# **Goal Prevention**



France



B

**D** 

Ð

Save %

# **Goal Prevention**





# **Aerial Control**





#### **Aerial Control**







#### **Delivery Types Faced**

| Total | In Swing | Out Swing | Driven | Lofted | Cutback | Push |
|-------|----------|-----------|--------|--------|---------|------|
| 22    | 3        | 1         | 4      | 9      | 3       | 2    |



#### · · · • • • • • • • • • • • • • • •

# SET PLAYS

• • • • • • • 🐴 • • • • • • •

#### Set Plays - Corners



|                     |                   |       | Corners - Fi      | rst Contact    | Delivery Type        | From Left<br>Side | From Right<br>Side | Total |
|---------------------|-------------------|-------|-------------------|----------------|----------------------|-------------------|---------