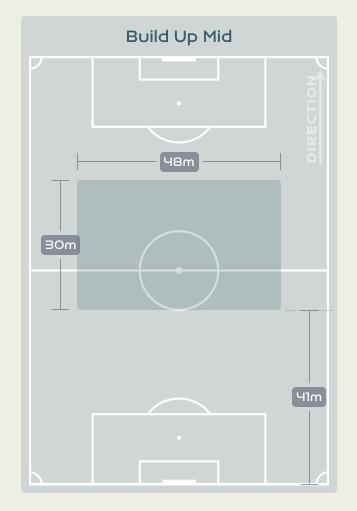

# In Possession Line Height & Team Length

# France

| Ч |
|---|
| ב |
| З |
|   |

| Attempted Line Brea | iks 99 |
|---------------------|--------|
| Inside Shape        | ОГ     |
| Outside Shape       | 29     |
| Outside Shape       | 29     |