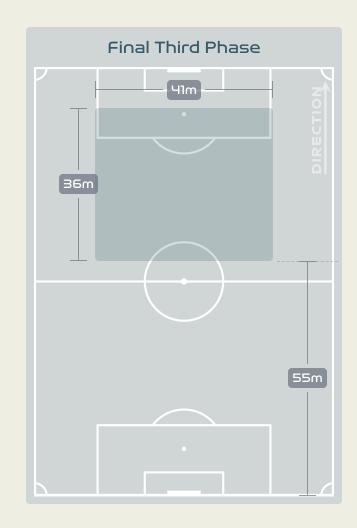

| 29      |     |  |  |  |  |  |  |  |
| 200 (32)   |  | Defensive Pressu | ures Applied (Direct Press | iures) | 236 (*  | 16) |  |  |  |  |  |  |  |
| 104        |  | Fo               | orced Turnovers            |        | 82      |     |  |  |  |  |  |  |  |
| 116        |  |                  | Second Balls               |        | 81      |     |  |  |  |  |  |  |  |
| 104.9 km   |  | Total            | Distance Covered           |        | 110.2 4 | ۲M  |  |  |  |  |  |  |  |
| 4.8 km     |  | Zone 4 – Low 9   | Speed Sprinting: 19–23kn   | n/h    | 5.4 k   | m   |  |  |  |  |  |  |  |

29 July 2023 - Lang Park - 20:00









•

## 

# IN POSSESSION

· · · · · · · · 📥 · · · · · ·

# In Possession Line Height & Team Length









# In Possession Line Height & Team Length









# France



| Ч |
|---|
| ב |
| З |
|   |



| Attempted Line Brea | iks 99 |
|---------------------|--------|
| Inside Shape        | ОГ     |
| Outside Shape       | 29     |
| Outside Shape       | 29     |



| Attempted Line Breaks | 35 |
|-----------------------|----|
| Inside Shape          | 25 |
| Outside Shape         | JO |

Attempted Line Breaks









| Attempted Line Breaks | З |
|-----------------------|---|
| Inside Shape          | З |
| Outside Shape         | 0 |



| Attempted Line Breaks | רו |
|-----------------------|----|
| Inside Shape          | 60 |
| Outside Shape         | רב |



| Attempted Line Break | 45 36 |
|----------------------|-------|
| Inside Shape         | 30    |
| Outside Shape        | 6     |









|    | -                      |