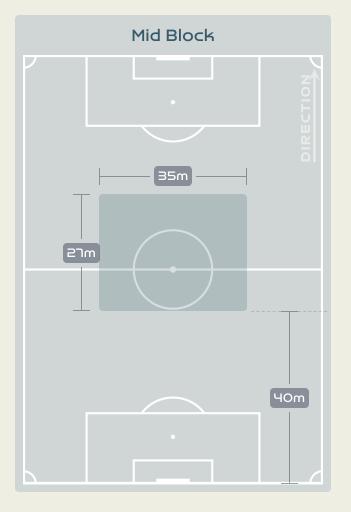

# Defensive Line Height & Team Length

# **Defensive Pressure**

France

**ANTONIA** RIGHT BACK

•