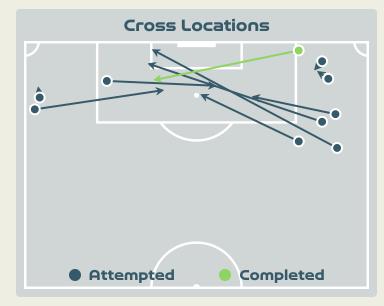

# France

# Crosses (Open Play)

Most Crosses Attempted

ANTONIA **RIGHT BACK** 

| #  | Player        | Inswing | Outswing | Driven | Lofted | Cutback | Push<br>Cross | Total<br>Attempted |
|----|---------------|---------|----------|--------|--------|---------|---------------|--------------------|
| 12 | LETICIA       |         |          |        |        |         |               |                    |
| 2  | ANTONIA       |         |          | 1      | 2      |         |               | 3                  |
| 4  | RAFAELLE      |         |          |        |        |         |               |                    |
| 5  | LUANA         |         |          |        |        |         |               |                    |
| 6  | TAMIRES       |         | 1        |        | 1      |         |               | 2                  |
| 9  | DEBINHA       |         |          |        | 2      |         |               | 2                  |
| 11 | ADRIANA       |         |          |        |        |         | 1             | 1                  |
| 14 | LAUREN        |         |          |        |        |         |               |                    |
| 17 | ARY BORGES    |         |          |        |        |         |               |                    |
| 18 | GEYSE         |         |          |        | 1      |         |               | 1                  |
| 21 | KEROLIN       |         |          |        |        |         |               |                    |
| 7  | ANDRESSA      |         |          |        |        |         |               |                    |
| 8  | ANA VITORIA   |         |          |        |        |         |               |                    |
| 10 | MARTA         |         |          |        |        |         |               |                    |
| 16 | BIA ZANERATTO |         |          |        |        |         |               |                    |
| 19 | MONICA        |         |          |        |        |         | 1             | 1                  |