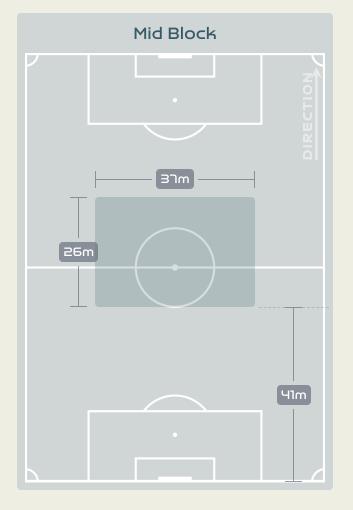

# In Possession Line Height & Team Length

# France

| Ч |
|---|
| ב |
| З |
|   |

| Attempted Line Brea | iks 99 |
|---------------------|--------|
| Inside Shape        | ОГ     |
| Outside Shape       | 29     |
| Outside Shape       | 29     |