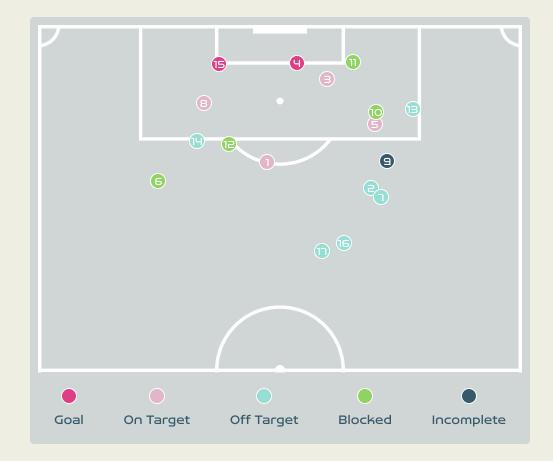

| Time | Player              | Outcome                                | Body Part  | Delivery Type |
|------|---------------------|----------------------------------------|------------|---------------|
| 4    | 6 TOLETTI Sandie    | On Target - Saved                      | Left Foot  | Cross         |
| 6    | 22 PERISSET Eve     | Off Target                             | Right Foot | Pass          |
| 12   | 9 LE SOMMER Eugenie | On Target - Saved                      | Head       | Cross         |
| 16   | 9 LE SOMMER Eugenie | On Target - Goal                       | Head       | Pass          |
| 42   | 15 DALI Kenza       | On Target - Saved                      | Right Foot | Loose Ball    |
| 46   | 13 BACHA Selma      | Incomplete - Blocked                   | Left Foot  | Pass          |
| 48   | 6 TOLETTI Sandie    | Off Target                             | Right Foot | Pass          |
| 65   | 8 GEYORO Grace      | On Target - Saved                      | Right Foot | Pass          |
| 66   | 13 BACHA Selma      | Incomplete - Defensive Event           | Left Foot  | Loose Ball    |
| 67   | 15 DALI Kenza       | Incomplete - Blocked                   | Right Foot | Loose Ball    |
| 67   | 15 DALI Kenza       | Incomplete - Blocked                   | Right Foot | Loose Ball    |
| 74   | 15 DALI Kenza       | Incomplete - Blocked                   | Right Foot | Pass          |
| 74   | 13 BACHA Selma      | Off Target                             | Left Foot  | Pass          |
| 77   | 11 DIANI Kadidiatou | Deflected Off Target - Defensive Event | Right Foot | Pass          |
| 82   | 3 RENARD Wendie     | On Target - Goal                       | Head       | Corner        |
| 87   | 17 LE GARREC Lea    | Off Target - Saved                     | Right Foot | Loose Ball    |
| 92   | 13 BACHA Selma      | Off Target                             | Left Foot  | Pass          |