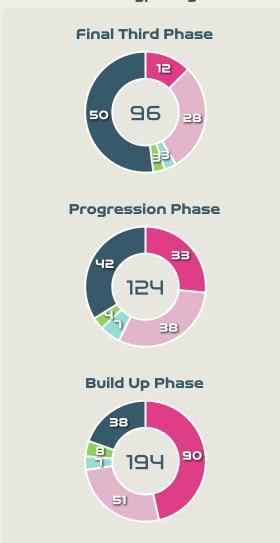

%                |
| 12 | SEOPOSENWE Jermaine | 31             | 5                  | 16.1%                |
| 13 | MBANE Bambanani     | 2              | 1                  | 50%                  |
| 15 | JANE Refiloe        | 6              | 3                  | 50%                  |
| 14 | MAKHUBELA Tiisetso  | 0              | 0                  | 0%                   |
| 17 | KGADIETE Melinda    | 7              | 4                  | 57.1%                |
| 18 | HOLWENI Sibulele    | 7              | 2                  | 28.6%                |
| 19 | BIYANA Kholosa      | 4              | 1                  | 25%                  |
| 22 | KGOALE Mapula       | 4              | 3                  | 75%                  |

## **Movement to Receive**



#### Movement Types by Phase





#### Top Ranked Players

| Туре       | Player                  | Movements |
|------------|-------------------------|-----------|
| In Front   | 13 BRAUN Sophia         | 34        |
| In Between | 15 BONSEGUNDO Florencia | 23        |
| Out to In  | 15 BONSEGUNDO Florencia | 5         |
| In to Out  | 3 STABILE Eliana        | 3         |
| In Behind  | 9 GRAMAGLIA Paulina     | 25        |



### Movement to Receive



#### Movement Types by Phase





#### Top Ranked Players

| Туре       | Player                 | Movements |
|------------|------------------------|-----------|
| In Front   | 6 CESANE Noxolo        | 7         |
| In Between | 11 KGATLANA Thembi     | 15        |
| Out to In  | 12 SEOPOSENWE Jermaine | 2         |
| In to Out  | 11 KGATLANA Thembi     | 2         |