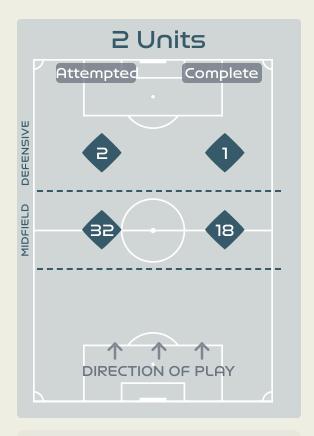

48.7% 15.5% Total 2 Goals 2 10 (4) Attempts at Goal (On Target) 12 (3) 504 (408) Total Passes (Complete) 322 (216) 81% Pass Completion % 67% Completed Line Breaks 59 113 Defensive Line Breaks 8 114 Receptions in the Final Third 69 20 Crosses 10 25 Ball Progressions 21 Defensive Pressures Applied (Direct Pressures) 205 (59) 290 (83) Forced Turnovers 83 103

Second Balls

Total Distance Covered

Zone 4 – Low Speed Sprinting: 19-23km/h



## **Phases of Play**



#### IN POSSESSION



#### **OUT OF POSSESSION**





## IN POSSESSION



## In Possession Line Height & Team Length









## In Possession Line Height & Team Length













Attempted Line Breaks 10
Inside Shape 5
Outside Shape 5

Attempted Line Breaks
169









Attempted Line Breaks 125
Inside Shape 76
Outside Shape 49



Attempted Line Breaks 34
Inside Shape 27
Outside Shape 7





Attempted Line Breaks 11
Inside Shape 9
Outside Shape 2

# Attempted Line Breaks 126













Attempted Line Breaks 20
Inside Shape 18
Outside Shape 2



|    |                      |                             |                             |                               | 4 Units           |                               |                  |                   | 3 Units           |                  | 2 (               | Jnits            | Direction         |         |        | Distribution Type |      |       |                     |
|----|----------------------|-----------------------------|-----------------------------|-------------------------------|-------------------|-------------------------------|------------------