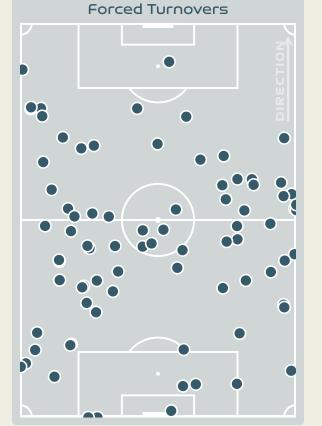

#### 35.8% Total 48.7% 15.5% Total 2 Goals 2 10 (4) Attempts at Goal (On Target) 12 (3) 504 (408) Total Passes (Complete) 322 (216) 81% Pass Completion % 67% Completed Line Breaks 59 113 Defensive Line Breaks 8 114 Receptions in the Final Third 69 20 Crosses 10 25 Ball Progressions 21 Defensive Pressures Applied (Direct Pressures) 205 (59) 290 (83) Forced Turnovers 83 103

## **Defensive Pressure**

| 205   | Total Pressures            | 290   |
|-------|----------------------------|-------|
| 59    | Direct Pressures           | 83    |
| 1.55s | Avg Pressure Duration      | 1.54s |
| 83    | Forced Turnovers           | 103   |
| 8.51s | Ball Recovery Time         | 8.73s |
| 58    | Pushing on into Pressing   | 120   |
| 152   | Pushing on                 | ורב   |
| 35    | Pressing Direction Inside  | 38    |
| 100   | Pressing Direction Outside | 155   |
|       |                            |       |