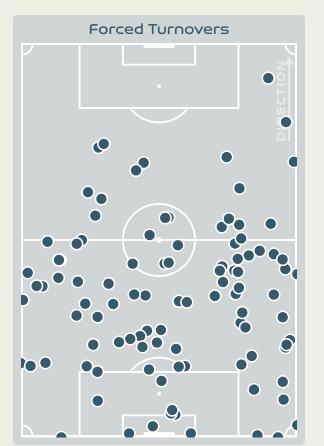

## **Defensive Pressure**

| 205   | Total Pressures            | 290   |
|-------|----------------------------|-------|
| 59    | Direct Pressures           | 83    |
| 1.55s | Avg Pressure Duration      | 1.54s |
| 83    | Forced Turnovers           | 103   |
| 8.51s | Ball Recovery Time         | 8.73s |
| 58    | Pushing on into Pressing   | 120   |
| 152   | Pushing on                 | ורב   |
| 35    | Pressing Direction Inside  | 38    |
| 100   | Pressing Direction Outside | 155   |
|       |                            |       |