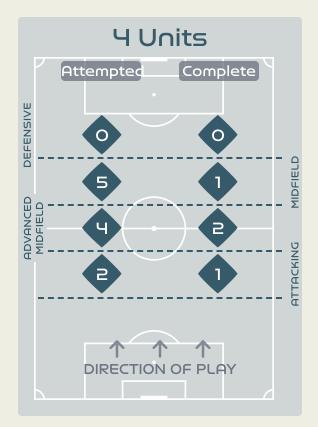

## In Possession Line Height & Team Length

## In Possession Line Height & Team Length

Attempted Line Breaks 10
Inside Shape 5
Outside Shape 5

Attempted Line Breaks
169

Attempted Line Breaks 125
Inside Shape 76
Outside Shape 49

Attempted Line Breaks 34
Inside Shape 27
Outside Shape 7