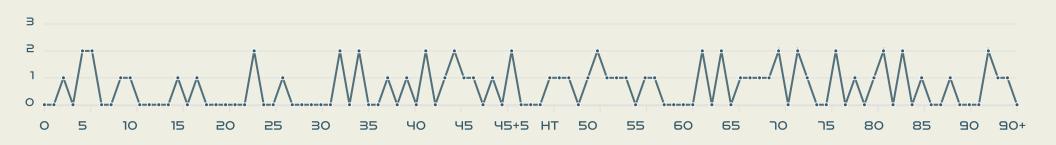

essures            | 290   |
|-------|----------------------------|-------|
| 59    | Direct Pressures           | 83    |
| 1.55s | Avg Pressure Duration      | 1.54s |
| 83    | Forced Turnovers           | 103   |
| 8.51s | Ball Recovery Time         | 8.73s |
| 58    | Pushing on into Pressing   | 120   |
| 152   | Pushing on                 | ורב   |
| 35    | Pressing Direction Inside  | 38    |
| 100   | Pressing Direction Outside | 155   |
|       |                            |       |

Most Direct
Pressures

10
COMETTI Aldana
LEFT CENTRE BACK

Most Direct
Pressures

12

RAMALEPE Lebohang
RIGHT BACK





## GOALKEEPING



. . . . . . . . . . . . . . . . . . .

## Goalkeeping Involvement



#### **Argentina GK Involvement Timeline**







#### South Africa GK Involvement Timeline





## **Goalkeeping Distribution**



















## **Goalkeeping Distribution**



















## **Goal Prevention**













| Total Attempts on Goal | Total Goal    | Save & | Deflect & | Save &  | Save    | No Save |
|------------------------|---------------|--------|-----------|---------|---------|---------|
| Faced                  | Interventions | Retain | Retain    | Deflect | Attempt | Attempt |
| 13                     | 2             | 2      | 0         | 0       | 5       | 6       |

#### **Goal Prevention**



Lower Body
Feet







| Total Attempts on Goal Total Goal Faced Interventions |   | Save & | Deflect & | Save &  | Save    | No Save |
|-------------------------------------------------------|---|--------|-----------|---------|---------|---------|
|