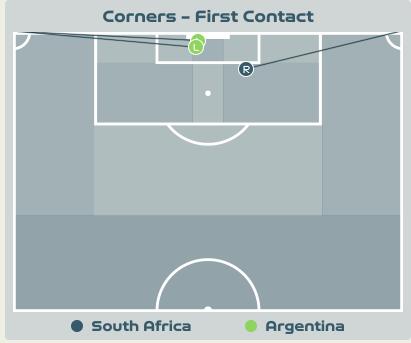

#### First Contacts on Argentina Crosses

| Top 5 Player Fir    | Top 5 Player First Contacts |       |  |  |  |  |  |  |  |
|---------------------|-----------------------------|-------|--|--|--|--|--|--|--|
| Player              | Team                        | Total |  |  |  |  |  |  |  |
| SEOPOSENWE Jermaine | South Africa                | 2     |  |  |  |  |  |  |  |
| SWART Kaylin        | South Africa                | 1     |  |  |  |  |  |  |  |
| MBANE Bambanani     | South Africa                | 1     |  |  |  |  |  |  |  |

| Top 5 Player Fir | st Contacts  |       |
|------------------|--------------|-------|
| Player           | Team         | Total |
| GAMEDE Bongeka   | South Africa | 1     |
| CORREA Vanina    | Argentina    | 1     |
| BRAUN Sophia     | Argentina    | 1     |