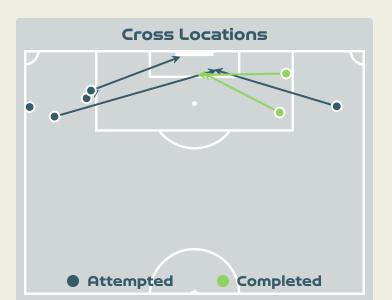

## Crosses (Open Play)

| #  | Player               | Inswing | Outswing | Driven | Lofted | Cutback | Push<br>Cross | Total<br>Attempted |
|----|----------------------|---------|----------|--------|--------|---------|---------------|--------------------|
| 1  | CORREA Vanina        |         |          |        |        |         |               |                    |
| 3  | STABILE Eliana       |         | 1        |        |        |         |               | 1                  |
| 6  | COMETTI Aldana       |         |          |        |        |         |               |                    |
| 8  | FALFAN Daiana        |         |          |        |        |         |               |                    |
| 9  | GRAMAGLIA Paulina    |         |          |        | 1      |         | 1             | 2                  |
| 13 | BRAUN Sophia         |         |          |        |        |         |               |                    |
| 14 | MAYORGA Miriam       |         |          |        |        |         |               |                    |
| 15 | BONSEGUNDO Florencia | 1       |          | 1      | 1      |         |               | 3                  |
| 16 | BENITEZ Lorena       |         |          |        |        |         |               |                    |
| 19 | LARROQUETTE Mariana  |         |          |        |        |         | 1             | 1                  |
| 22 | BANINI Estefania     |         |          |        |        |         |               |                    |
| 4  | CRUZ Julieta         |         |          |        |        |         |               |                    |
| 7  | NUNEZ Romina         | 1       |          | 1      |        |         |               | 2                  |
| 11 | RODRIGUEZ Yamila     | 2       |          |        |        |         |               | 2                  |
| 21 | LONIGRO Erica        |         |          |        |        |         |               |                    |