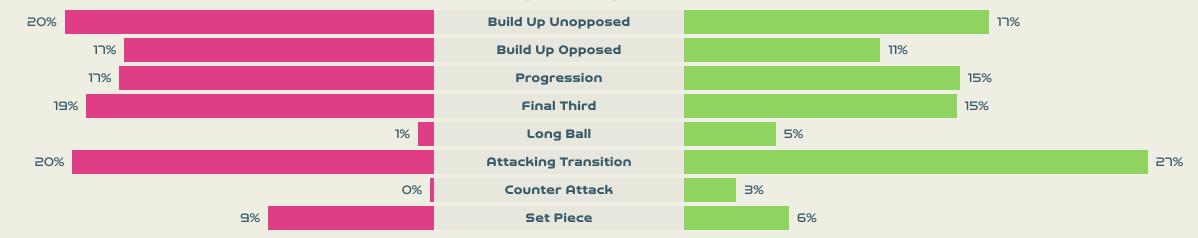

isetso DF 14
- ↑ 83' KGADIETE Melinda FW 17
- ↑ 54' HOLWENI Sibulele DF 18
- 54' **43'** ↑ 25' BIYANA Kholosa MF 19 ②
  - MOODALY Robyn MF 20
  - ↑ 83' KGOALE Mapula MF 22
    - SHONGWE Wendy MF 23

## Match Summary - Key Statistics



105

109.5 km

5.6 km



Possession



רוו

105.8 km

4.8 km

#### 35.8% Total 48.7% 15.5% Total 2 Goals 2 10 (4) Attempts at Goal (On Target) 12 (3) 504 (408) Total Passes (Complete) 322 (216) 81% Pass Completion % 67% Completed Line Breaks 59 113 Defensive Line Breaks 8 114 Receptions in the Final Third 69 20 Crosses 10 25 Ball Progressions 21 Defensive Pressures Applied (Direct Pressures) 205 (59) 290 (83) Forced Turnovers 83 103

Second Balls

Total Distance Covered

Zone 4 – Low Speed Sprinting: 19-23km/h



## **Phases of Play**



#### IN POSSESSION



#### **OUT OF POSSESSION**





## IN POSSESSION



## In Possession Line Height & Team Length









## In Possession Line Height & Team Length













Attempted Line Breaks 10
Inside Shape 5
Outside Shape 5

Attempted Line Breaks
169









Attempted Line Breaks 125
Inside Shape 76
Outside Shape 49



Attempted Line Breaks 34
Inside Shape 27
Outside Shape 7





Attempted Line Breaks 11
Inside Shape 9
Outside Shape 2

# Attempted Line Breaks 126













Attempted Line Breaks 20
Inside Shape 18
Outside Shape 2



|    |                      |                             |                             |                               | 4 Units           |                               |                  |                   | 3 Units           |                  | 2 (