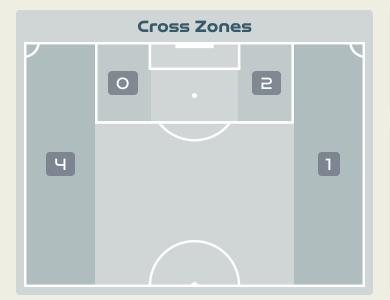

## Crosses (Open Play)

| #  | Player               | Inswing | Outswing | Driven | Lofted | Cutback | Push<br>Cross | Total<br>Attempted |
|----|----------------------|---------|----------|--------|--------|---------|---------------|--------------------|
| 1  | CORREA Vanina        |         |          |        |        |         |               |                    |
| 3  | STABILE Eliana       |         | 1        |        |        |         |               | 1                  |
| 6  | COMETTI Aldana       |         |          |        |        |         |               |                    |
| 8  | FALFAN Daiana        |         |          |        |        |         |               |                    |
| 9  | GRAMAGLIA Paulina    |         |          |        | 1      |         | 1             | 2                  |
| 13 | BRAUN Sophia         |         |          |        |        |         |               |                    |
| 14 | MAYORGA Miriam       |         |          |        |        |         |               |                    |
| 15 | BONSEGUNDO Florencia | 1       |          | 1      | 1      |         |               | 3                  |
| 16 | BENITEZ Lorena       |         |          |        |        |         |               |                    |
| 19 | LARROQUETTE Mariana  |         |          |        |        |         | 1             | 1                  |
| 22 | BANINI Estefania     |         |          |        |        |         |               |                    |
| 4  | CRUZ Julieta         |         |          |        |        |         |               |                    |
| 7  | NUNEZ Romina         | 1       |          | 1      |        |         |               | 2                  |
| 11 | RODRIGUEZ Yamila     | 2       |          |        |        |         |               | 2                  |
| 21 | LONIGRO Erica        |         |          |        |        |         |               |                    |