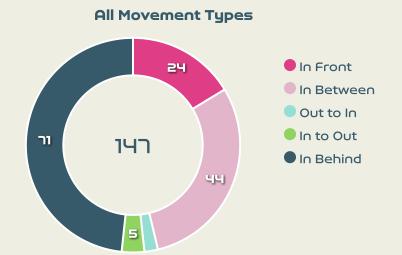

### Movement to Receive

#### Movement Types by Phase

#### Top Ranked Players

| Туре       | Player                 | Movements |
|------------|------------------------|-----------|
| In Front   | 6 CESANE Noxolo        | 7         |
| In Between | 11 KGATLANA Thembi     | 15        |
| Out to In  | 12 SEOPOSENWE Jermaine | 2         |
| In to Out  | 11 KGATLANA Thembi     | 2         |
| In Behind  | 11 KGATLANA Thembi     | 23        |