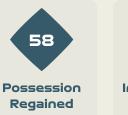

#### 35.8% Total 48.7% 15.5% Total 2 Goals 2 10 (4) Attempts at Goal (On Target) 12 (3) 504 (408) Total Passes (Complete) 322 (216) 81% Pass Completion % 67% Completed Line Breaks 59 113 Defensive Line Breaks 8 114 Receptions in the Final Third 69 20 Crosses 10 25 Ball Progressions 21 Defensive Pressures Applied (Direct Pressures) 205 (59) 290 (83) Forced Turnovers 83 103

## **Defensive Pressure**

| 205   | Total Pressures            | 290   |
|-------|----------------------------|-------|
| 59    | Direct Pressures           | 83    |
| 1.55s | Avg Pressure Duration      | 1.54s |
| 83    | Forced Turnovers           | 103   |
| 8.51s | Ball Recovery Time         | 8.73s |
| 58    | Pushing on into Pressing   | 120   |
| 152   | Pushing on                 | ורב   |
| 35    | Pressing Direction Inside  | 38    |
| 100   | Pressing Direction Outside | 155   |
|       |                            |       |