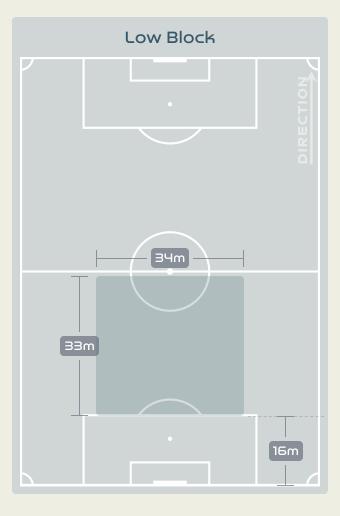

9                              |
| 11 | KGATLANA Thembi     | 1                              |
| 12 | SEOPOSENWE Jermaine | 6                              |
| 13 | MBANE Bambanani     | 7                              |
| 15 | JANE Refiloe        | 1                              |
| 14 | MAKHUBELA Tiisetso  | 3                              |
| 17 | KGADIETE Melinda    | 1                              |
| 18 | HOLWENI Sibulele    | 4                              |
| 19 | BIYANA Kholosa      | 7                              |
| 22 | KGOALE Mapula       | 2                              |



Possession Regain



**Possession Contests** 

#### **Most Possession Regains**

**SWART Kaylin** GOALKEEPER



## Defensive Line Height & Team Length









## Defensive Line Height & Team Length









## **Defensive Pressure**







| 205   | Total Pressures            | 290   |
|-------|----------------------------|-------|
| 59    | Direct Pressures           | 83    |
| 1.55s | Avg Pressure Duration      | 1.54s |
| 83    | Forced Turnovers           | 103   |
| 8.51s | Ball Recovery Time         | 8.73s |
| 58    | Pushing on into Pressing   | 120   |
| 152   | Pushing on                 | ורב   |
| 35    | Pressing Direction Inside  | 38    |
| 100   | Pressing Direction Outside | 155   |
|       |                            |       |

Most Direct
Pressures

10
COMETTI Aldana
LEFT CENTRE BACK

Most Direct
Pressures

12

RAMALEPE Lebohang
RIGHT BACK





## GOALKEEPING



. . . . . . . . . . . . . . . . . . .

## Goalkeeping Involvement



#### **Argentina GK Involvement Timeline