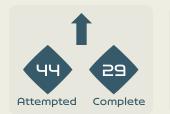

#### In Possession – Distributions

| #  | Player               | Passes<br>Attempted | Passes<br>Completed | Pass<br>Completion<br>% | Switches of<br>Play | Crosses<br>Attempted | Crosses<br>Completed | Line Breaks<br>Attempted | Line Breaks<br>Completed | Line Break<br>Completion<br>% | Ball<br>Progressions | Take Ons | Step Ins | Attempts at<br>Goal | Goals |
|----|----------------------|---------------------|---------------------|-------------------------|---------------------|----------------------|----------------------|--------------------------|--------------------------|-------------------------------|----------------------|----------|----------|---------------------|-------|
| 1  | CORREA Vanina        | 23                  | 22                  | 96%                     | 0                   | 0                    | 0                    | 6                        | 5                        | 83%                           | 0                    | 0        | 0        | 0                   | 0     |
| 3  | STABILE Eliana       | 48                  | 40                  | 83%                     |                     | 6                    | 3                    | 26                       | 19                       | 73%                           | 1                    |          | 1        |                     |       |
| 6  | COMETTI Aldana       | 55                  | 43                  | 78%                     | 1                   |                      |                      | 21                       | 13                       | 61%                           | 1                    | 1        |          |                     |       |
| 8  | FALFAN Daiana        | 27                  | 26                  | 96%                     |                     |                      |                      | 5                        | 5                        | 100%                          |                      |          |          |                     |       |
| 9  | GRAMAGLIA Paulina    | 11                  | 10                  | 91%                     |                     | 2                    |                      |                          |                          |                               | 3                    | 1        | 2        |                     |       |
| 13 | BRAUN Sophia         | 60                  | 47                  | 78%                     |                     |                      |                      | 23                       | 15                       | 65%                           | 1                    | 1        |          | 1                   | 1     |
| 14 | MAYORGA Miriam       | 54                  | 50                  | 93%                     |                     |                      |                      | 22                       | 20                       | 90%                           | 2                    |          | 2        |                     |       |
| 15 | BONSEGUNDO Florencia | 40                  | 27                  | 68%                     | 2                   | 3                    | 1                    | 10                       | 4                        | 40%                           | 7                    | 4        | 3        | 3                   |       |
| 16 | BENITEZ Lorena       | 45                  | 39                  | 87%                     | 1                   |                      |                      | 18                       | 13                       | 72%                           |                      |          |          |                     |       |
| 19 | LARROQUETTE Mariana  | 20                  | 13                  | 65%                     |                     | 1                    |                      | 5                        | 1                        | 20%                           | 2                    | 1        | 1        | 2                   |       |
| 22 | BANINI Estefania     | 49                  | 41                  | 84%                     |                     | 2                    |                      | 13                       | 8                        | 61%                           | 3                    | 2        | 1        |                     |       |
| 4  | CRUZ Julieta         | 22                  | 17                  | 77%                     |                     |                      |                      | 7                        | 4                        | 57%                           | 1                    | 1        |          |                     |       |
| 7  | NUNEZ Romina         | 32                  | 24                  | 75%                     | 1                   | 4                    |                      | 9                        | 4                        | 44%                           |                      |          |          | 2                   | 1     |
| 11 | RODRIGUEZ Yamila     | 13                  | 7                   | 54%                     |                     | 2                    | 1                    | 4                        | 2                        | 50%                           |                      |          |          | 1                   |       |
| 21 | LONIGRO Erica        | 5                   | 2                   | 40%                     |                     |                      |                      |                          |                          |                               | 1                    | 1        |          | 1                   |       |