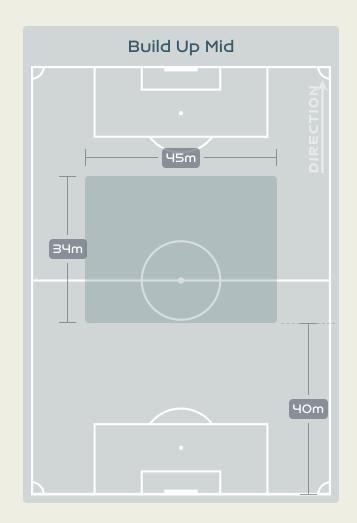

## In Possession Line Height & Team Length

## In Possession Line Height & Team Length

Attempted Line Breaks 10
Inside Shape 5
Outside Shape 5

Attempted Line Breaks
169

Attempted Line Breaks 125
Inside Shape 76
Outside Shape 49

Attempted Line Breaks 34
Inside Shape 27
Outside Shape 7