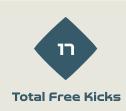

| Delivery Style | Total |
|----------------|-------|
| Inswing        | 1     |
| Outswing       | 1     |
| Driven         |       |

| Free Kicks          |       |  |  |  |  |
|---------------------|-------|--|--|--|--|
| Туре                | Total |  |  |  |  |
| Direct              | 9     |  |  |  |  |
| Direct (on target)  |       |  |  |  |  |
| Direct (off target) | 1     |  |  |  |  |
| Indirect            |       |  |  |  |  |