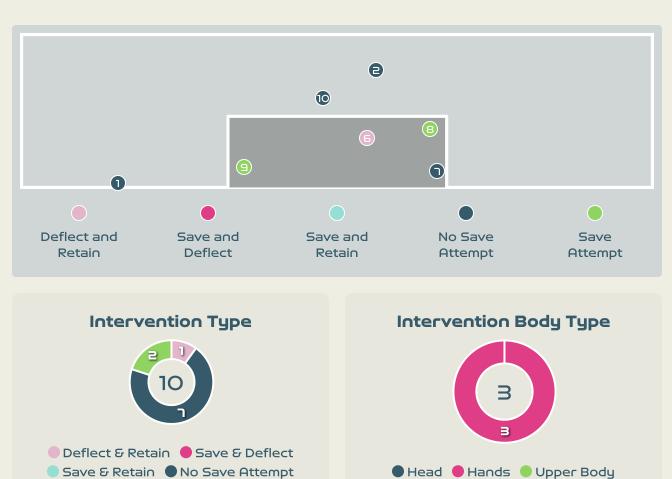

#### **Goal Prevention**

Lower Body
Feet

| Total Attempts on Goal Total Goal Faced Interventions |   | Save & | Deflect & | Save &  | Save    | No Save |
|-------------------------------------------------------|---|--------|-----------|---------|---------|---------|
|                                                       |   | Retain | Retain    | Deflect | Attempt | Attempt |
| 10                                                    | 0 | 0      | 0         | 0       | 2       | 7       |

#### **Delivery Types Faced**

| Total | In Swing | Out Swing | Driven | Lofted | Cutback | Push |
|-------|----------|-----------|--------|--------|---------|------|
| 20    | 9        | 4         | 2      | 3      |         | 2    |