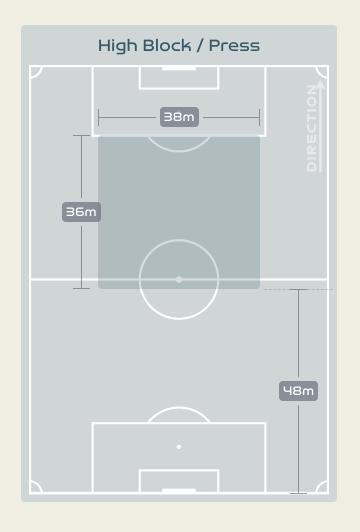

| 9                              |
| 11 | KGATLANA Thembi     | 1                              |
| 12 | SEOPOSENWE Jermaine | 6                              |
| 13 | MBANE Bambanani     | 7                              |
| 15 | JANE Refiloe        | 1                              |
| 14 | MAKHUBELA Tiisetso  | 3                              |
| 17 | KGADIETE Melinda    | 1                              |
| 18 | HOLWENI Sibulele    | 4                              |
| 19 | BIYANA Kholosa      | 7                              |
| 22 | KGOALE Mapula       | 2                              |



Possession Regain



**Possession Contests** 

#### **Most Possession Regains**

**SWART Kaylin** GOALKEEPER



## Defensive Line Height & Team Length









## Defensive Line Height & Team Length









## **Defensive Pressure**







| 205   | Total Pressures            | 290   |
|-------|----------------------------|-------|
| 59    | Direct Pressures           | 83    |
| 1.55s | Avg Pressure Duration      | 1.54s |
| 83    | Forced Turnovers           | 103   |
| 8.51s | Ball Recovery Time         | 8.73s |
| 58    | Pushing on into Pressing   | 120   |
| 152   | Pushing on                 | ורב   |
| 35    | Pressing Direction Inside  | 38    |
| 100   | Pressing Direction Outside | 155   |
|       |                            |       |

Most Direct
Pressures

10
COMETTI Aldana
LEFT CENTRE BACK

Most Direct
Pressures

12

RAMALEPE Lebohang
RIGHT BACK





## GOALKEEPING



. . . . . . . . . . . . . . . . . . .

## Goalkeeping Involvement



#### **Argentina GK Involvement Time