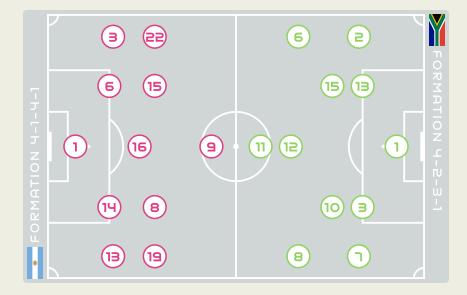

## Argentina

#### STARTING

- 2 1 GK CORREA Vanina (C)
- S DF STABILE Eliana
- 6 DF COMETTI Aldana
- 8 MF FALFAN Daiana + 46'
- 9 FW GRAMAGLIA Paulina + 59'
- (2) 13 DF BRAUN Sophia (3) 14'
- (2) 14 DF MAYORGA Miriam 45'
- 15 MF BONSEGUNDO Florencia
- □ 16 MF BENITEZ Lorena 
   □ 46
- (2) 19 FW LARROQUETTE Mariana + 69'
- 22 FW BANINI Estefania

#### SUBSTITUTES

- 12 GK ESPONDA Lara
- 23 GK CHAVES Abigail
- 2 DF SACHS Adriana
- Y DF CRUZ Julieta + 46
- 5 MF SANTANA Vanesa
- (S) 7 MF NUNEZ Romina 1 46' (9 79'
- 🔈 10 MF IPPOLITO Dalila
- (2) 11 FW RODRIGUEZ Yamila 1 59'
- (2) 17 MF GOMEZ ARES Camila
- 2 18 DF CHAVEZ Gabriela
- 20 FW SINGARELLA Chiara
- 21 FW LONIGRO Erica 69'

#### STARTING

- SWART Kaylin GK 1
- RAMALEPE Lebohang DF 2 (2)
  - GAMEDE Bongeka DF 3 🙁
- ↓ 54'
   CESANE Noxolo
   MF
   6
   ②
  - DHLAMINI Karabo DF 7
  - MAGAIA Hildah FW 8
- ◆ 83'
   ⊕ 30'
   MOTLHALO Linda
   MF
   10
- 🕨 83' 🔞 66' KGATLANA Thembi FW 11 🗵
  - SEOPOSENWE Jermaine FW 12 (
    - MBANE Bambanani DF 13 (
  - **↓ 25'** (C) JANE Refiloe MF 15 (

#### SUBSTITUTES

- DLAMINI Andile GK 16 (
- MOLETSANE Kebotseng GK 21 (2)
  - MATLOU Noko DF 4
  - MAGAMA Fikile DF 5 (
  - SALGADO Gabriela MF 9 (
- MAKHUBELA Tiisetso DF 14
- ↑ 83' KGADIETE Melinda FW 17
- ↑ 54' HOLWENI Sibulele DF 18
- 54' **43'** ↑ 25' BIYANA Kholosa MF 19 ②
  - MOODALY Robyn MF 20
  - ↑ 83' KGOALE Mapula MF 22
    - SHONGWE Wendy MF 23