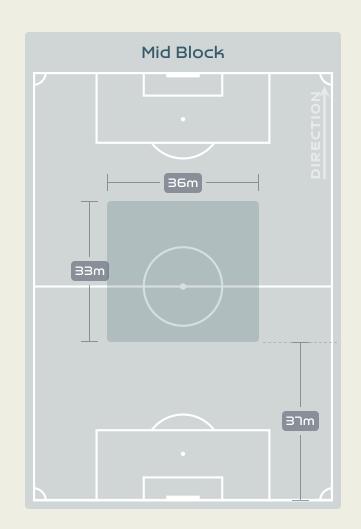

|
| 10 | MOTLHALO Linda      | 9                              |
| 11 | KGATLANA Thembi     | 1                              |
| 12 | SEOPOSENWE Jermaine | 6                              |
| 13 | MBANE Bambanani     | 7                              |
| 15 | JANE Refiloe        | 1                              |
| 14 | MAKHUBELA Tiisetso  | 3                              |
| 17 | KGADIETE Melinda    | 1                              |
| 18 | HOLWENI Sibulele    | 4                              |
| 19 | BIYANA Kholosa      | 7                              |
| 22 | KGOALE Mapula       | 2                              |



Possession Regain



**Possession Contests** 

#### **Most Possession Regains**

**SWART Kaylin** GOALKEEPER



## Defensive Line Height & Team Length









## Defensive Line Height & Team Length









## **Defensive Pressure**







| 205   | Total Pressures            | 290   |
|-------|----------------------------|-------|
| 59    | Direct Pressures           | 83    |
| 1.55s | Avg Pressure Duration      | 1.54s |
| 83    | Forced Turnovers           | 103   |
| 8.51s | Ball Recovery Time         | 8.73s |
| 58    | Pushing on into Pressing   | 120   |
| 152   | Pushing on                 | ורב   |
| 35    | Pressing Direction Inside  | 38    |
| 100   | Pressing Direction Outside | 155   |
|       |                            |       |

Most Direct
Pressures

10
COMETTI Aldana
LEFT CENTRE BACK

Most Direct
Pressures

12

RAMALEPE Lebohang
RIGHT BACK





## GOALKEEPING



. . . . . . . . . . . . . . . . . . .

## Goalkeeping Invol