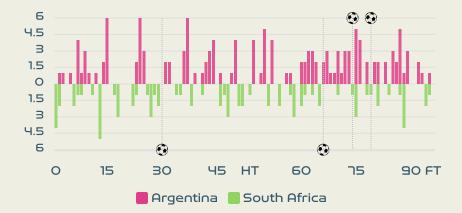

# Argentina 2 – 2 South Africa

Group G - Match 27 28 July 2023 12:00 Kick Off Dunedin Stadium