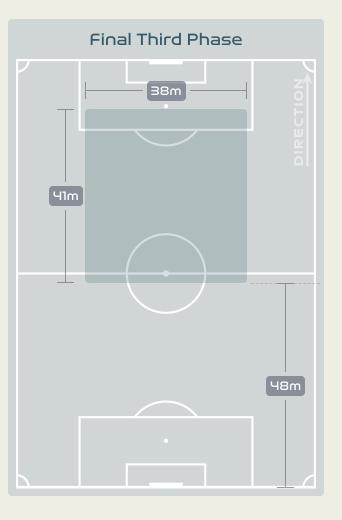

LE Mapula MF 22
    - SHONGWE Wendy MF 23

## Match Summary - Key Statistics



105

109.5 km

5.6 km



Possession



רוו

105.8 km

4.8 km

#### 35.8% Total 48.7% 15.5% Total 2 Goals 2 10 (4) Attempts at Goal (On Target) 12 (3) 504 (408) Total Passes (Complete) 322 (216) 81% Pass Completion % 67% Completed Line Breaks 59 113 Defensive Line Breaks 8 114 Receptions in the Final Third 69 20 Crosses 10 25 Ball Progressions 21 Defensive Pressures Applied (Direct Pressures) 205 (59) 290 (83) Forced Turnovers 83 103

Second Balls

Total Distance Covered

Zone 4 – Low Speed Sprinting: 19-23km/h



## **Phases of Play**



#### IN POSSESSION



#### **OUT OF POSSESSION**





## IN POSSESSION



## In Possession Line Height & Team Length









## In Possession Line Height & Team Length













Attempted Line Breaks 10
Inside Shape 5
Outside Shape 5

Attempted Line Breaks
169









Attempted Line Breaks 125
Inside Shape 76
Outside Shape 49



Attempted Line Breaks 34
Inside Shape 27
Outside Shape 7





Attempted Line Breaks 11
Inside Shape 9
Outside Shape 2

# Attempted Line Breaks 126













Attempted Line Breaks 20
Inside Shape 18
Outside Shape 2



|    |                      |                             |                             |                               | 4 Units           |                               |                  |                   | 3 Units           |                  | 2 (               | Jnits            | Direction         |         |        | Distribution Type |      |       |                     |
|----|----------------------|----