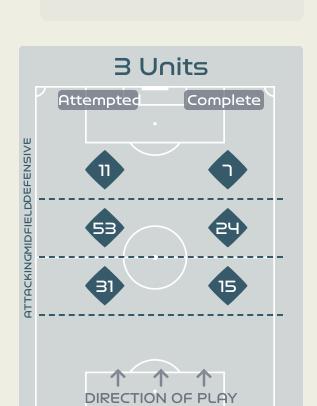

## In Possession Line Height & Team Length

## In Possession Line Height & Team Length

Attempted Line Breaks 10
Inside Shape 5
Outside Shape 5

Attempted Line Breaks
169

Attempted Line Breaks 125
Inside Shape 76
Outside Shape 49

Attempted Line Breaks 34
Inside Shape 27
Outside Shape 7