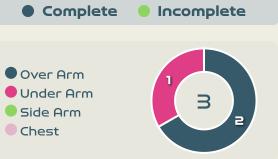

#### Set Plays - Corners

| Delivery Type        | From Left<br>Side | From Right<br>Side | Total |
|----------------------|-------------------|--------------------|-------|
| Direct to Area       | 3                 | 1                  | 4     |
| Short                |                   |                    |       |
| Edge of Penalty Area |                   |                    |       |

| Delivery Style | Total |
|----------------|-------|
| Inswing        | 4     |
| Outswing       |       |
| Driven         |       |