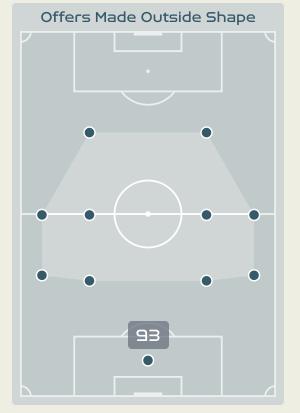

## Offering to Receive

Offers Made Outside Shape

237

243

Offers Made in Middle Third

## Offering to Receive

| Offers Made in Final Third     |
|--------------------------------|
|                                |
| 63 Offers Made in Middle Third |
|                                |
| 18                             |

| 94                             |      |
|--------------------------------|------|
| Offers Made in Final Third     |      |
|                                |      |
| Offers Made in Middle Third    | - 82 |
|                                |      |
| Offers Made in Defensive Third |      |
| Offers Made in Middle Third    |      |