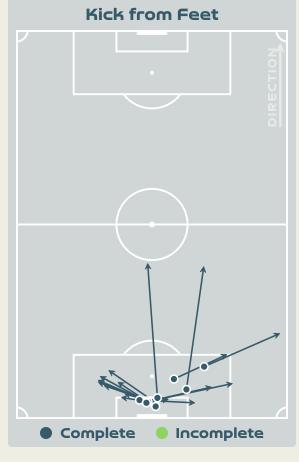

---------------------------|-------|
| 59    | Direct Pressures           | 83    |
| 1.55s | Avg Pressure Duration      | 1.54s |
| 83    | Forced Turnovers           | 103   |
| 8.51s | Ball Recovery Time         | 8.73s |
| 58    | Pushing on into Pressing   | 120   |
| 152   | Pushing on                 | ורב   |
| 35    | Pressing Direction Inside  | 38    |
| 100   | Pressing Direction Outside | 155   |
|       |                            |       |

Most Direct
Pressures

10
COMETTI Aldana
LEFT CENTRE BACK

Most Direct
Pressures

12

RAMALEPE Lebohang
RIGHT BACK





## GOALKEEPING



. . . . . . . . . . . . . . . . . . .

## Goalkeeping Involvement



#### **Argentina GK Involvement Timeline**







#### South Africa GK Involvement Timeline





## **Goalkeeping Distribution**



















## **Goalkeeping Distribution**



















## **Goal Prevention**













| Total Attempts on Goal | Total Goal    | Save & | Deflect & | Save &  | Save    | No Save |
|------------------------|---------------|--------|-----------|---------|---------|---------|
| Faced                  | Interventions | Retain | Retain    | Deflect | Attempt | Attempt |
| 13                     | 2             | 2      | 0         | 0       | 5       | 6       |

#### **Goal Prevention**



Lower Body
Feet







| Total Attempts on Goal Total Goal Faced Interventions |   | Save & | Deflect & | Save &  | Save    | No Save |
|-------------------------------------------------------|---|--------|-----------|---------|---------|---------|
|