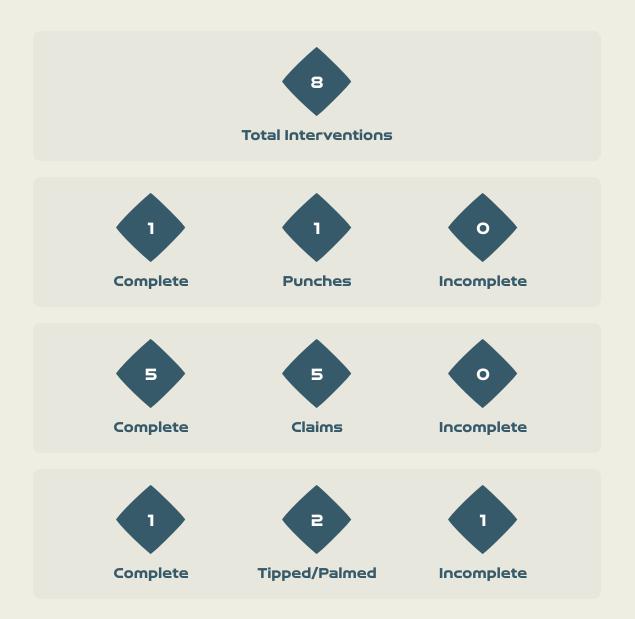

## **Goal Prevention**

| Total Attempts on Goal | Total Goal    | Save & | Deflect & | Save &  | Save    | No Save |
|------------------------|---------------|--------|-----------|---------|---------|---------|
| Faced                  | Interventions | Retain | Retain    | Deflect | Attempt | Attempt |
| 13                     | 2             | 2      | 0         | 0       | 5       | 6       |