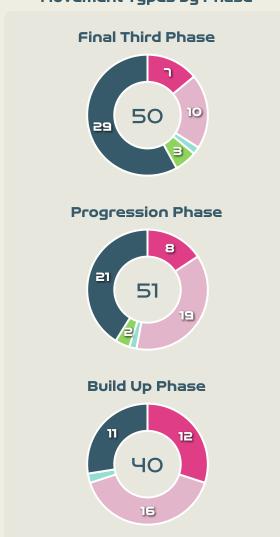

## **Movement to Receive**

#### Movement Types by Phase

#### Top Ranked Players

| Туре       | Player                  | Movements |
|------------|-------------------------|-----------|
| In Front   | 13 BRAUN Sophia         | 34        |
| In Between | 15 BONSEGUNDO Florencia | 23        |
| Out to In  | 15 BONSEGUNDO Florencia | 5         |
| In to Out  | 3 STABILE Eliana        | 3         |
| In Behind  | 9 GRAMAGLIA Paulina     | 25        |