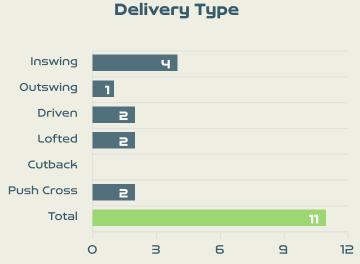

## Crosses (Open Play)

| #  | Player               | Inswing | Outswing | Driven | Lofted | Cutback | Push<br>Cross | Total<br>Attempted |
|----|----------------------|---------|----------|--------|--------|---------|---------------|--------------------|
| 1  | CORREA Vanina        |         |          |        |        |         |               |                    |
| 3  | STABILE Eliana       |         | 1        |        |        |         |               | 1                  |
| 6  | COMETTI Aldana       |         |          |        |        |         |               |                    |
| 8  | FALFAN Daiana        |         |          |        |        |         |               |                    |
| 9  | GRAMAGLIA Paulina    |         |          |        | 1      |         | 1             | 2                  |
| 13 | BRAUN Sophia         |         |          |        |        |         |               |                    |
| 14 | MAYORGA Miriam       |         |          |        |        |         |               |                    |
| 15 | BONSEGUNDO Florencia | 1       |          | 1      | 1      |         |               | 3                  |
| 16 | BENITEZ Lorena       |         |          |        |        |         |               |                    |
| 19 | LARROQUETTE Mariana  |         |          |        |        |         | 1             | 1                  |
| 22 | BANINI Estefania     |         |          |        |        |         |               |                    |
| 4  | CRUZ Julieta         |         |          |        |        |         |               |                    |
| 7  | NUNEZ Romina         | 1       |          | 1      |        |         |               | 2                  |
| 11 | RODRIGUEZ Yamila     | 2       |          |        |        |         |               | 2                  |
| 21 | LONIGRO Erica        |         |          |        |        |         |               |                    |