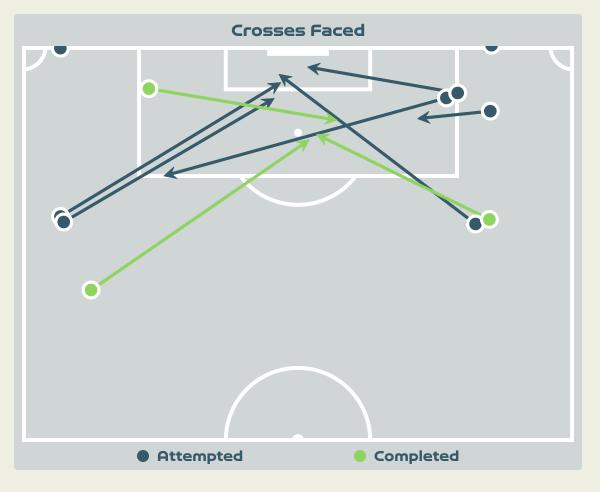

#### **Delivery Types Faced**

| Total | In Swing | Out Swing | Driven | Lofted | Cutback | Push |
|-------|----------|-----------|--------|--------|---------|------|
| 10    | 2        | 3         |        | 3      |         | 2    |