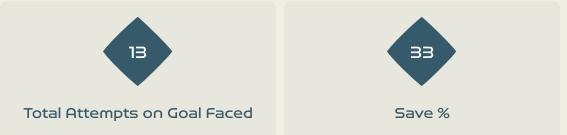

## **Goal Prevention**

| Total Attempts on Goal | Total Goal    | Save & | Deflect & | Save &  | Save    | No Save |
|------------------------|---------------|--------|-----------|---------|---------|---------|
| Faced                  | Interventions | Retain | Retain    | Deflect | Attempt | Attempt |
| 13                     | 2             | 2      | 0         | 0       | 5       | 6       |