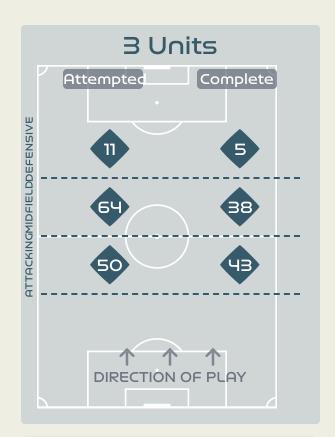

## In Possession Line Height & Team Length

Attempted Line Breaks 10
Inside Shape 5
Outside Shape 5

Attempted Line Breaks
169

Attempted Line Breaks 125
Inside Shape 76
Outside Shape 49

Attempted Line Breaks 34
Inside Shape 27
Outside Shape 7