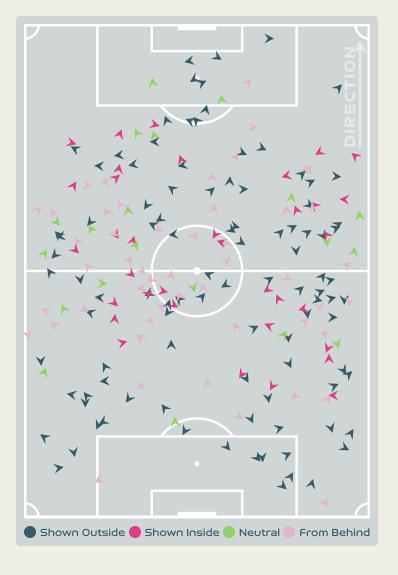

## **Movement to Receive**

#### Movement Types by Phase

#### Top Ranked Players

| Туре       | Player                  | Movements |
|------------|-------------------------|-----------|
| In Front   | 13 BRAUN Sophia         | 34        |
| In Between | 15 BONSEGUNDO Florencia | 23        |
| Out to In  | 15 BONSEGUNDO Florencia | 5         |
| In to Out  | 3 STABILE Eliana        | 3         |
| In Behind  | 9 GRAMAGLIA Paulina     | 25        |