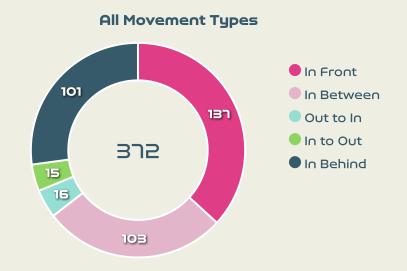

## **Movement to Receive**

#### Movement Types by Phase

#### Top Ranked Players

| Туре       | Player                  | Movements |
|------------|-------------------------|-----------|
| In Front   | 13 BRAUN Sophia         | 34        |
| In Between | 15 BONSEGUNDO Florencia | 23        |
| Out to In  | 15 BONSEGUNDO Florencia | 5         |
| In to Out  | 3 STABILE Eliana        | 3         |
| In Behind  | 9 GRAMAGLIA Paulina     | 25        |