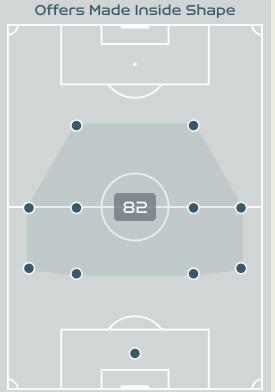

## Offering to Receive

Offers Made Outside Shape

237

243

Offers Made in Middle Third

## Offering to Receive

| Offers Made in Final Third     |
|--------------------------------|
|                                |
| 63 Offers Made in Middle Third |
|                                |
| 18                             |

| 94                             |      |
|--------------------------------|------|
| Offers Made in Final Third     |      |
|                                |      |
| Offers Made in Middle Third    | - 82 |
|                                |      |
| Offers Made in Defensive Third |      |
| Offers Made in Middle Third    |      |