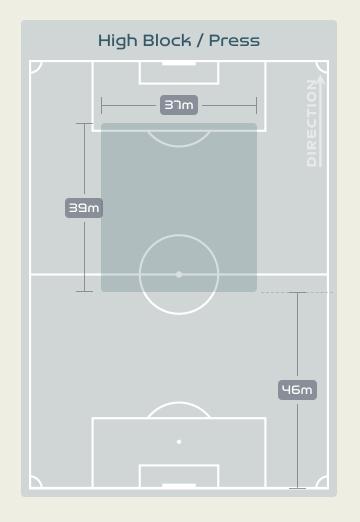

|
| 10 | MOTLHALO Linda      | 9                              |
| 11 | KGATLANA Thembi     | 1                              |
| 12 | SEOPOSENWE Jermaine | 6                              |
| 13 | MBANE Bambanani     | 7                              |
| 15 | JANE Refiloe        | 1                              |
| 14 | MAKHUBELA Tiisetso  | 3                              |
| 17 | KGADIETE Melinda    | 1                              |
| 18 | HOLWENI Sibulele    | 4                              |
| 19 | BIYANA Kholosa      | 7                              |
| 22 | KGOALE Mapula       | 2                              |



Possession Regain



**Possession Contests** 

#### **Most Possession Regains**

**SWART Kaylin** GOALKEEPER



## Defensive Line Height & Team Length









## Defensive Line Height & Team Length









## **Defensive Pressure**







| 205   | Total Pressures            | 290   |
|-------|----------------------------|-------|
| 59    | Direct Pressures           | 83    |
| 1.55s | Avg Pressure Duration      | 1.54s |
| 83    | Forced Turnovers           | 103   |
| 8.51s | Ball Recovery Time         | 8.73s |
| 58    | Pushing on into Pressing   | 120   |
| 152   | Pushing on                 | ורב   |
| 35    | Pressing Direction Inside  | 38    |
| 100   | Pressing Direction Outside | 155   |
|       |                            |       |

Most Direct
Pressures

10
COMETTI Aldana
LEFT CENTRE BACK

Most Direct
Pressures

12

RAMALEPE Lebohang
RIGHT BACK





## GOALKEEPING



. . . . . . . . . . . . . . . . . . .

## Goalkeeping Inv