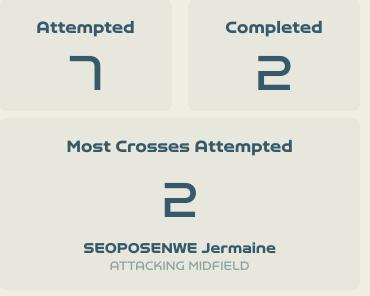

## Crosses (Open Play)

| #  | Player               | Inswing | Outswing | Driven | Lofted | Cutback | Push<br>Cross | Total<br>Attempted |
|----|----------------------|---------|----------|--------|--------|---------|---------------|--------------------|
| 1  | CORREA Vanina        |         |          |        |        |         |               |                    |
| 3  | STABILE Eliana       |         | 1        |        |        |         |               | 1                  |
| 6  | COMETTI Aldana       |         |          |        |        |         |               |                    |
| 8  | FALFAN Daiana        |         |          |        |        |         |               |                    |
| 9  | GRAMAGLIA Paulina    |         |          |        | 1      |         | 1             | 2                  |
| 13 | BRAUN Sophia         |         |          |        |        |         |               |                    |
| 14 | MAYORGA Miriam       |         |          |        |        |         |               |                    |
| 15 | BONSEGUNDO Florencia | 1       |          | 1      | 1      |         |               | 3                  |
| 16 | BENITEZ Lorena       |         |          |        |        |         |               |                    |
| 19 | LARROQUETTE Mariana  |         |          |        |        |         | 1             | 1                  |
| 22 | BANINI Estefania     |         |          |        |        |         |               |                    |
| 4  | CRUZ Julieta         |         |          |        |        |         |               |                    |
| 7  | NUNEZ Romina         | 1       |          | 1      |        |         |               | 2                  |
| 11 | RODRIGUEZ Yamila     | 2       |          |        |        |         |               | 2                  |
| 21 | LONIGRO Erica        |         |          |        |        |         |               |                    |

## Crosses (Open Play)

| #  | Player              | Inswing | Outswing | Driven | Lofted | Cutback | Push<br>Cross | Total<br>Attempted |
|----|---------------------|---------|----------|--------|--------|---------|---------------|--------------------|
| 1  | SWART Kaylin        | 0       | 0        | 0      | 0      | 0       | 0             | 0                  |
| 2  | RAMALEPE Lebohang   |         |          |        |        |         |               |                    |
| 3  | GAMEDE Bongeka      |         |          |        |        |         |               |                    |
| 6  | CESANE Noxolo       |         |          |        |        |         |               |                    |
| 7  | DHLAMINI Karabo     |         |          |        | 1      |         |               | 1                  |
| 8  | MAGAIA Hildah       |         | 1        |        |        |         |               | 1                  |
| 10 | MOTLHALO Linda      |         |          |        | 1      |         |               | 1                  |
| 11 | KGATLANA Thembi     | 1       |          |        |        |         |               | 1                  |
| 12 | SEOPOSENWE Jermaine |         |          |        |        |         | 2             | 2                  |
| 13 | MBANE Bambanani     |         |          |        |        |         |               |                    |
| 15 | JANE Refiloe        |         |          |        |        |         |               |                    |
| 14 | MAKHUBELA Tiisetso  |         |          |        |        |         |               |                    |
| 17 | KGADIETE Melinda    |         |          |        |        |         |               |                    |
| 18 | HOLWENI Sibulele    |         | 1        |        |        |         |               | 1                  |
| 19 | BIYANA Kholosa      |         |          |        |        |         |               |                    |
| 22 | KGOALE Mapula       |         |          |        |        |         |               |                    |