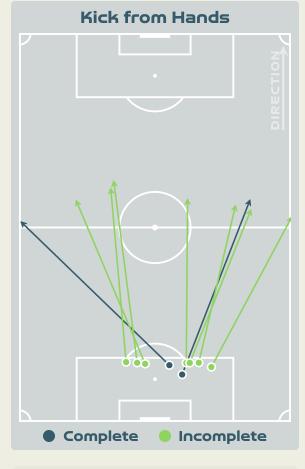

## **Goalkeeping Distribution**

#### **Delivery Types Faced**

| Total | In Swing | Out Swing | Driven | Lofted | Cutback | Push |
|-------|----------|-----------|--------|--------|---------|------|
| 10    | 2        | 3         |        | 3      |         | 2    |