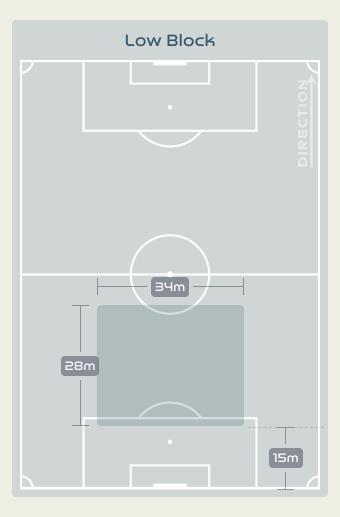

|
| 10 | MOTLHALO Linda      | 9                              |
| 11 | KGATLANA Thembi     | 1                              |
| 12 | SEOPOSENWE Jermaine | 6                              |
| 13 | MBANE Bambanani     | 7                              |
| 15 | JANE Refiloe        | 1                              |
| 14 | MAKHUBELA Tiisetso  | 3                              |
| 17 | KGADIETE Melinda    | 1                              |
| 18 | HOLWENI Sibulele    | 4                              |
| 19 | BIYANA Kholosa      | 7                              |
| 22 | KGOALE Mapula       | 2                              |



Possession Regain



**Possession Contests** 

#### **Most Possession Regains**

**SWART Kaylin** GOALKEEPER



## Defensive Line Height & Team Length









## Defensive Line Height & Team Length









## **Defensive Pressure**







| 205   | Total Pressures            | 290   |
|-------|----------------------------|-------|
| 59    | Direct Pressures           | 83    |
| 1.55s | Avg Pressure Duration      | 1.54s |
| 83    | Forced Turnovers           | 103   |
| 8.51s | Ball Recovery Time         | 8.73s |
| 58    | Pushing on into Pressing   | 120   |
| 152   | Pushing on                 | ורב   |
| 35    | Pressing Direction Inside  | 38    |
| 100   | Pressing Direction Outside | 155   |
|       |                            |       |

Most Direct
Pressures

10
COMETTI Aldana
LEFT CENTRE BACK

Most Direct
Pressures

12

RAMALEPE Lebohang
RIGHT BACK





## GOALKEEPING



. . . . . . . . . . . . . . . . . . .

## Goalkeeping Involve