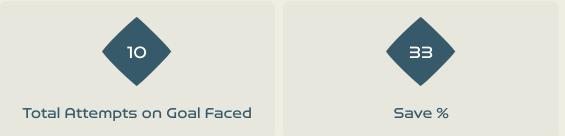

#### **Goal Prevention**

Lower Body
Feet

| Total Attempts on Goal Total Goal Faced Interventions |   | Save & | Deflect & | Save &  | Save    | No Save |
|-------------------------------------------------------|---|--------|-----------|---------|---------|---------|
|                                                       |   | Retain | Retain    | Deflect | Attempt | Attempt |
| 10                                                    | 0 | 0      | 0         | 0       | 2       | 7       |