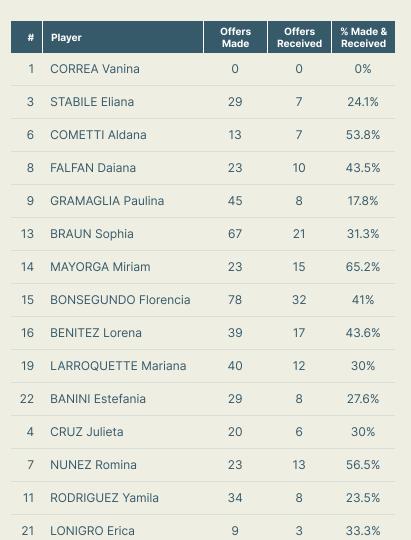

### In Possession - Offers & Receptions

|                        |              |          | Offer movement types |           |           |           |             |                 |  |  |  |  |
|------------------------|--------------|----------|----------------------|-----------|-----------|-----------|-------------|-----------------|--|--|--|--|
| # Player               | Total Offers | In Front | In Between           | Out to In | In to Out | In Behind | No Movement | Offers Received |  |  |  |  |
| 1 SWART Kaylin         | 3            |          |                      |           |           |           | 3           | 3               |  |  |  |  |
| 2 RAMALEPE Lebohang    | 4            | 3        |                      |           |           |           | 1           | 1               |  |  |  |  |
| 3 GAMEDE Bongeka       | 1            |          | 1                    |           |           |           |             |                 |  |  |  |  |
| 6 CESANE Noxolo        | 22           | 7        | 4                    | 1         | 1         | 6         | 3           | 5               |  |  |  |  |
| 7 DHLAMINI Karabo      | 2            |          |                      |           |           |           | 2           | 1               |  |  |  |  |
| 8 MAGAIA Hildah        | 16           | 1        |                      |           |           | 10        | 5           | 6               |  |  |  |  |
| 10 MOTLHALO Linda      | 18           | 2        | 8                    |           | 1         | 7         |             | 8               |  |  |  |  |
| 11 KGATLANA Thembi     | 48           | 3        | 15                   |           | 2         | 23        | 5           | 11              |  |  |  |  |
| 12 SEOPOSENWE Jermaine | 31           | 2        | 7                    | 2         | 1         | 15        | 4           | 5               |  |  |  |  |
| 13 MBANE Bambanani     | 2            | 1        |                      |           |           |           | 1           | 1               |  |  |  |  |
| 15 JANE Refiloe        | 6            | 2        | 4                    |           |           |           |             | 3               |  |  |  |  |
| 14 MAKHUBELA Tiisetso  |              |          |                      |           |           |           |             |                 |  |  |  |  |
| 17 KGADIETE Melinda    | 7            |          | 1                    |           |           | 6         |             | 4               |  |  |  |  |
| 18 HOLWENI Sibulele    | 7            |          |                      |           |           | 3         | 4           | 2               |  |  |  |  |
| 19 BIYANA Kholosa      | 4            | 2        | 2                    |           |           |           |             | 1               |  |  |  |  |
| 22 KGOALE Mapula       | 4            | 1        | 2                    |           |           | 1         |             | 3               |  |  |  |  |