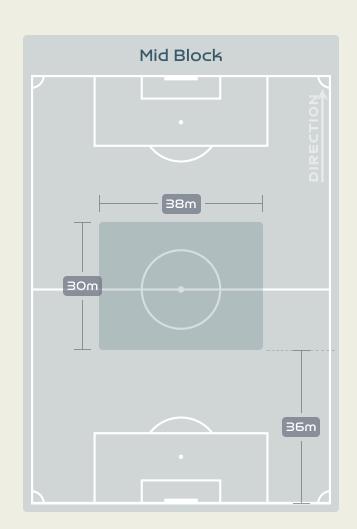

## In Possession Line Height & Team Length

## In Possession Line Height & Team Length

Attempted Line Breaks 10
Inside Shape 5
Outside Shape 5

Attempted Line Breaks
169

Attempted Line Breaks 125
Inside Shape 76
Outside Shape 49

Attempted Line Breaks 34
Inside Shape 27
Outside Shape 7