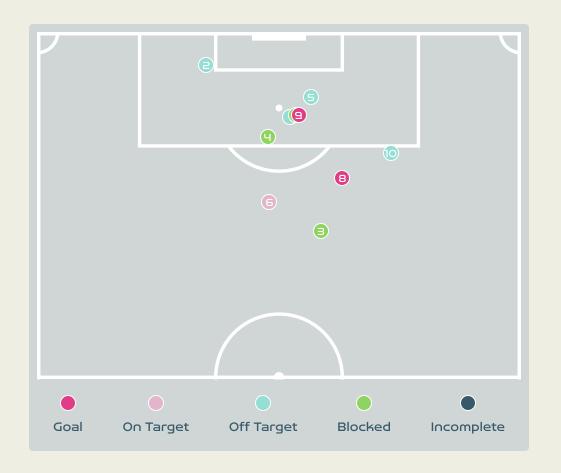

| Key | Outcome    | Shots |
|-----|------------|-------|
| •   | Goals      | 2     |
|     | On Target  | 1     |
|     | Off Target | 4     |
| •   | Blocked    | 3     |
|     | Incomplete | 0     |

| Time | Player                  | Outcome              | Body Part  | Delivery Type    |
|------|-------------------------|----------------------|------------|------------------|
| 9    | 19 LARROQUETTE Mariana  | Off Target           | Head       | Cross            |
| 32   | 15 BONSEGUNDO Florencia | Off Target           | Right Foot | Loose Ball       |
| 43   | 15 BONSEGUNDO Florencia | Incomplete - Blocked | Right Foot | Ball Progression |
| 50   | 19 LARROQUETTE Mariana  | Incomplete - Blocked | Right Foot | Loose Ball       |
| 52   | 7 NUNEZ Romina          | Off Target           | Right Foot | Cross            |
| 62   | 15 BONSEGUNDO Florencia | On Target - Saved    | Right Foot | Pass             |
| 72   | 21 LONIGRO Erica        | On Target - Blocked  | Left Foot  | Other            |
| 73   | 13 BRAUN Sophia         | On Target - Goal     | Right Foot | Loose Ball       |
| 78   | 7 NUNEZ Romina          | On Target - Goal     | Head       | Cross            |
| 81   | 11 RODRIGUEZ Yamila     | Off Target           | Left Foot  | Pass             |