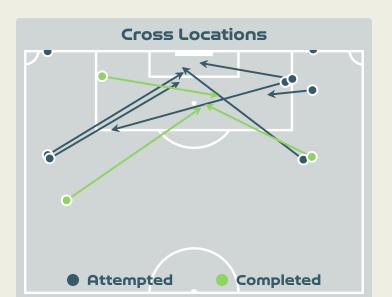

## Crosses (Open Play)

| #  | Player               | Inswing | Outswing | Driven | Lofted | Cutback | Push<br>Cross | Total<br>Attempted |
|----|----------------------|---------|----------|--------|--------|---------|---------------|--------------------|
| 1  | CORREA Vanina        |         |          |        |        |         |               |                    |
| 3  | STABILE Eliana       |         | 1        |        |        |         |               | 1                  |
| 6  | COMETTI Aldana       |         |          |        |        |         |               |                    |
| 8  | FALFAN Daiana        |         |          |        |        |         |               |                    |
| 9  | GRAMAGLIA Paulina    |         |          |        | 1      |         | 1             | 2                  |
| 13 | BRAUN Sophia         |         |          |        |        |         |               |                    |
| 14 | MAYORGA Miriam       |         |          |        |        |         |               |                    |
| 15 | BONSEGUNDO Florencia | 1       |          | 1      | 1      |         |               | 3                  |
| 16 | BENITEZ Lorena       |         |          |        |        |         |               |                    |
| 19 | LARROQUETTE Mariana  |         |          |        |        |         | 1             | 1                  |
| 22 | BANINI Estefania     |         |          |        |        |         |               |                    |
| 4  | CRUZ Julieta         |         |          |        |        |         |               |                    |
| 7  | NUNEZ Romina         | 1       |          | 1      |        |         |               | 2                  |
| 11 | RODRIGUEZ Yamila     | 2       |          |        |        |         |               | 2                  |
| 21 | LONIGRO Erica        |         |          |        |        |         |               |                    |