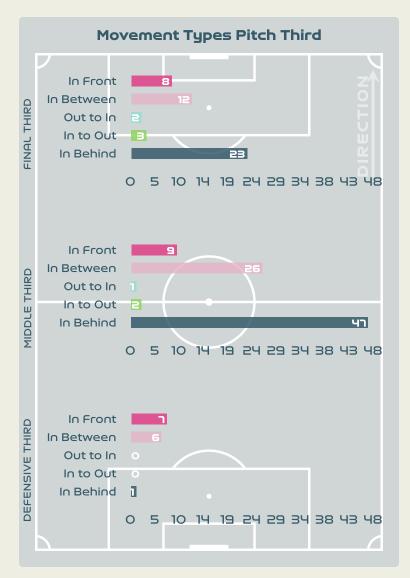

### Movement to Receive

#### Movement Types by Phase

#### Top Ranked Players

| Туре       | Player                 | Movements |
|------------|------------------------|-----------|
| In Front   | 6 CESANE Noxolo        | 7         |
| In Between | 11 KGATLANA Thembi     | 15        |
| Out to In  | 12 SEOPOSENWE Jermaine | 2         |
| In to Out  | 11 KGATLANA Thembi     | 2         |
| In Behind  | 11 KGATLANA Thembi     | 23        |