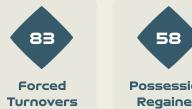

#### 35.8% Total 48.7% 15.5% Total 2 Goals 2 10 (4) Attempts at Goal (On Target) 12 (3) 504 (408) Total Passes (Complete) 322 (216) 81% Pass Completion % 67% Completed Line Breaks 59 113 Defensive Line Breaks 8 114 Receptions in the Final Third 69 20 Crosses 10 25 Ball Progressions 21 Defensive Pressures Applied (Direct Pressures) 205 (59) 290 (83) Forced Turnovers 83 103

## **Defensive Pressure**

| 205   | Total Pressures            | 290   |
|-------|----------------------------|-------|
| 59    | Direct Pressures           | 83    |
| 1.55s | Avg Pressure Duration      | 1.54s |
| 83    | Forced Turnovers           | 103   |
| 8.51s | Ball Recovery Time         | 8.73s |
| 58    | Pushing on into Pressing   | 120   |
| 152   | Pushing on                 | ורב   |
| 35    | Pressing Direction Inside  | 38    |
| 100   | Pressing Direction Outside | 155   |
|       |                            |       |