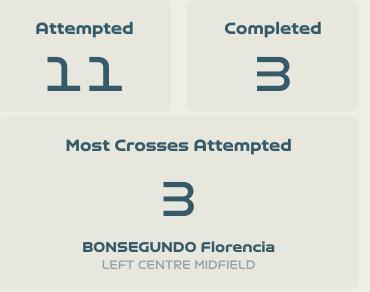

## Crosses (Open Play)

| #  | Player               | Inswing | Outswing | Driven | Lofted | Cutback | Push<br>Cross | Total<br>Attempted |
|----|----------------------|---------|----------|--------|--------|---------|---------------|--------------------|
| 1  | CORREA Vanina        |         |          |        |        |         |               |                    |
| 3  | STABILE Eliana       |         | 1        |        |        |         |               | 1                  |
| 6  | COMETTI Aldana       |         |          |        |        |         |               |                    |
| 8  | FALFAN Daiana        |         |          |        |        |         |               |                    |
| 9  | GRAMAGLIA Paulina    |         |          |        | 1      |         | 1             | 2                  |
| 13 | BRAUN Sophia         |         |          |        |        |         |               |                    |
| 14 | MAYORGA Miriam       |         |          |        |        |         |               |                    |
| 15 | BONSEGUNDO Florencia | 1       |          | 1      | 1      |         |               | 3                  |
| 16 | BENITEZ Lorena       |         |          |        |        |         |               |                    |
| 19 | LARROQUETTE Mariana  |         |          |        |        |         | 1             | 1                  |
| 22 | BANINI Estefania     |         |          |        |        |         |               |                    |
| 4  | CRUZ Julieta         |         |          |        |        |         |               |                    |
| 7  | NUNEZ Romina         | 1       |          | 1      |        |         |               | 2                  |
| 11 | RODRIGUEZ Yamila     | 2       |          |        |        |         |               | 2                  |
| 21 | LONIGRO Erica        |         |          |        |        |         |               |                    |