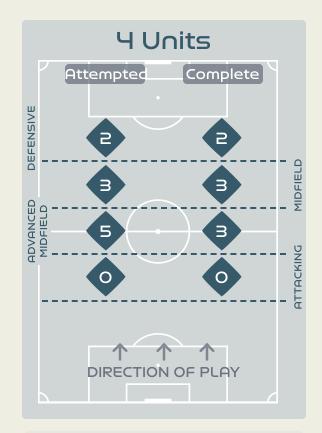

# Attempted Line Breaks 126

Attempted Line Breaks 20
Inside Shape 18
Outside Shape 2

|    |                      |                             |                             |                               | 4 Units           |                               |                  |                   | 3 Units           |                  | 2 (               | Jnits            | Direction         |         |        | Distribution Type |      |       |                     |
|----|----------------------|-----------------------------|-----------------------------|-------------------------------|-------------------|-------------------------------|------------------|-------------------|-------------------|------------------|-------------------|------------------|-------------------|---------|--------|-------------------|------|-------|---------------------|
| #  | Player               | Line<br>Breaks<br>Attempted | Line<br>Breaks<br>Completed | Line Break<br>Completion<br>% | Attacking<br>Line | Attacking<br>Midfield<br>Line | Midfield<br>Line | Defensive<br>Line | Attacking<br>Line | Midfield<br>Line | Defensive<br>Line | Midfield<br>Line | Defensive<br>Line | Through | Around | Over              | Pass | Cross | Ball<br>Progression |
| 1  | CORREA Vanina        | 6                           | 5                           | 83%                           | 0                 | 0                             | 0                | 0                 | 5                 | 1                | 0                 | 0                | 0                 | 1       | 2      | 3                 | 6    | 0     | 0                   |
| 3  | STABILE Eliana       | 26                          | 19                          | 73%                           |                   |                               |                  |                   | 8                 | 10               |                   | 8                |                   | 4       | 6      | 16                | 21   | 4     | 1                   |
| 6  | COMETTI Aldana       | 21                          | 13                          | 61%                           |                   | 1                             |                  |                   | 12                | 6                | 1                 | 1                |                   | 5       | 6      | 10                | 21   |       |                     |
| 8  | FALFAN Daiana        | 5                           | 5                           | 100%                          |                   |                               |                  |                   |                   | 5                |                   |                  |                   | 3       |        | 2                 | 5    |       |                     |
| 9  | GRAMAGLIA Paulina    |                             |                             |                               |                   |                               |                  |                   |                   |                  |                   |                  |                   |         |        |                   |      |       |                     |
| 13 | BRAUN Sophia         | 23                          | 15                          | 65%                           |                   | 2                             | 2                | 1                 | 6                 | 7                | 2                 | 2                | 1                 | 3       | 5      | 15                | 23   |       |                     |
| 14 | MAYORGA Miriam       | 22                          | 20                          | 90%                           |                   | 1                             |                  |                   | 12                | 3                | 1                 | 5                |                   | 7       | 9      | 6                 | 20   |       | 2                   |
| 15 | BONSEGUNDO Florencia | 10                          | 4                           | 40%                           |                   |                               | 1                |                   | 2                 | 5                | 1                 | 1                |                   | 3       | 1      | 6                 | 9    | 1     |                     |
| 16 | BENITEZ Lorena       | 18                          | 13                          | 72%                           |                   | 1                             |                  |                   | 5                 | 5                | 2                 | 5                |                   | 9       | 3      | 6                 | 18   |       |                     |
| 19 | LARROQUETTE Mariana  | 5                           | 1                           | 20%                           |                   |                               |                  |                   |                   | 4                |                   |                  | 1                 | 1       | 1      | 3                 | 5    |       |                     |
| 22 | BANINI Estefania     | 13                          | 8                           | 61%                           |                   |                               |                  | 1                 |                   | 7                | 1                 | 4                |                   | 4       | 6      | 3                 | 11   |       | 2                   |
| 4  | CRUZ Julieta         | 7                           | 4                           | 57%                           |                   |                               |                  |                   |                   | 6                |                   | 1                |                   | 2       | 1      | 4                 | 7    |       |                     |
| 7  | NUNEZ Romina         | 9                           | 4                           | 44%                           |                   |                               |                  |                   |                   | 4                | 1                 | 4                |                   | 2       | 1      | 6                 | 7    | 2     |                     |
| 11 | RODRIGUEZ Yamila     | 4                           | 2                           | 50%                           |                   |                               |                  |                   |                   | 1                | 2                 | 1                |                   |         | 1      | 3                 | 2    | 2     |                     |
| 21 | LONIGRO Erica        |                             |                             |                               |                   |                               |                  |                   |                   |                  |                   |                  |                   |         |        |                   |      |       |                     |