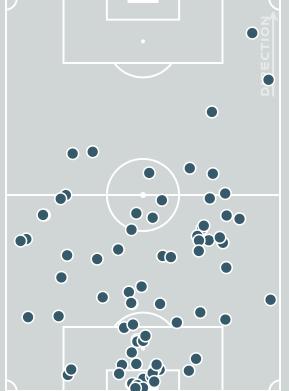

#### 35.8% Total 48.7% 15.5% Total 2 Goals 2 10 (4) Attempts at Goal (On Target) 12 (3) 504 (408) Total Passes (Complete) 322 (216) 81% Pass Completion % 67% Completed Line Breaks 59 113 Defensive Line Breaks 8 114 Receptions in the Final Third 69 20 Crosses 10 25 Ball Progressions 21 Defensive Pressures Applied (Direct Pressures) 205 (59) 290 (83) Forced Turnovers 83 103