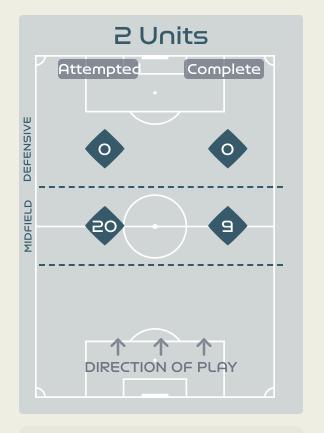

|    |                     |                             |                             |                               | 4 Units           |                               |                  |                   | 3 Units           |                  | 2 U               | nits             | Direction         |         |        | Distribution Type |      |       |                     |
|----|---------------------|-----------------------------|-----------------------------|-------------------------------|-------------------|-------------------------------|------------------|-------------------|-------------------|------------------|-------------------|------------------|-------------------|---------|--------|-------------------|------|-------|---------------------|
| #  | Player              | Line<br>Breaks<br>Attempted | Line<br>Breaks<br>Completed | Line Break<br>Completion<br>% | Attacking<br>Line | Attacking<br>Midfield<br>Line | Midfield<br>Line | Defensive<br>Line | Attacking<br>Line | Midfield<br>Line | Defensive<br>Line | Midfield<br>Line | Defensive<br>Line | Through | Around | Over              | Pass | Cross | Ball<br>Progression |
| 1  | SWART Kaylin        | 23                          | 6                           | 26%                           |                   |                               | 1                |                   | 8                 | 9                | 1                 | 4                |                   |         |        | 23                | 23   |       |                     |
| 2  | RAMALEPE Lebohang   | 16                          | 6                           | 37%                           |                   |                               |                  |                   | 1                 | 12               |                   | 3                |                   | 3       | 4      | 9                 | 16   |       |                     |
| 3  | GAMEDE Bongeka      | 10                          | 6                           | 60%                           |                   |                               |                  |                   | 5                 | 5                |                   |                  |                   | 3       | 2      | 5                 | 10   |       |                     |
| 6  | CESANE Noxolo       | 2                           | 1                           | 50%                           |                   |                               |                  |                   |                   | 1                | 1                 |                  |                   | 1       | 1      |                   | 1    |       | 1                   |
| 7  | DHLAMINI Karabo     | 21                          | 10                          | 47%                           |                   | 1                             |                  |                   | 6                 | 6                | 2                 | 6                |                   | 5       | 1      | 15                | 20   |       | 1                   |
| 8  | MAGAIA Hildah       | 4                           | 2                           | 50%                           |                   |                               |                  |                   |                   | 1                | 3                 |                  |                   | 1       | 1      | 2                 | 3    | 1     |                     |
| 10 | MOTLHALO Linda      | 7                           | 5                           | 71%                           |                   | 1                             | 1                |                   | 1                 | 4                |                   |                  |                   | 1       | 3      | 3                 | 6    | 1     |                     |
| 11 | KGATLANA Thembi     | 1                           |                             |                               |                   |                               | 1                |                   |                   |                  |                   |                  |                   | 1       |        |                   | 1    |       |                     |
| 12 | SEOPOSENWE Jermaine | 4                           | 3                           | 75%                           |                   |                               |                  |                   |                   | 3                | 1                 |                  |                   | 3       | 1      |                   | 4    |       |                     |
| 13 | MBANE Bambanani     | 15                          | 7                           | 46%                           | 2                 |                               | 1                |                   | 5                 | 5                |                   | 2                |                   | 2       | 4      | 9                 | 15   |       |                     |
| 15 | JANE Refiloe        | 1                           | 1                           | 100%                          |                   |                               |                  |                   |                   |                  |                   | 1                |                   |         |        | 1                 | 1    |       |                     |
| 14 | MAKHUBELA Tiisetso  | 6                           | 5                           | 83%                           |                   | 1                             | 1                |                   | 1                 | 3                |                   |                  |                   | 1       | 2      | 3                 | 6    |       |                     |
| 17 | KGADIETE Melinda    |                             |                             |                               |                   |                               |                  |                   |                   |                  |                   |                  |                   |         |        |                   |      |       |                     |
| 18 | HOLWENI Sibulele    | 4                           | 1                           | 25%                           |                   |                               |                  |                   | 1                 | 1                | 2                 |                  |                   |         | 1      | 3                 | 3    | 1     |                     |
| 19 | BIYANA Kholosa      | 9                           | 4                           | 44%                           |                   | 1                             |                  |                   | 2                 | 3                | 1                 | 2                |                   | 1       | 1      | 7                 | 9    |       |                     |
| 22 | KGOALE Mapula       | 3                           | 2                           | 66%                           |                   |                               |                  |                   | 1                 |                  |                   | 2                |                   | 1       |        | 2                 | 2    | 1     |                     |