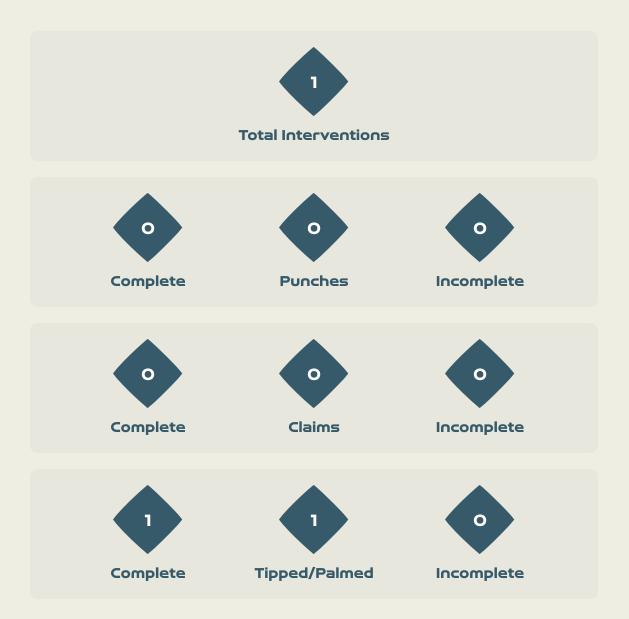

#### Free Kicks Type Total Direct 14 Direct (on target) Direct (off target) Indirect

| Delivery Style | Total |
|----------------|-------|
| Inswing        | 1     |
| Outswing       | 1     |
| Driven         |       |

| Free Kicks          |       |  |  |  |  |
|---------------------|-------|--|--|--|--|
| Туре                | Total |  |  |  |  |
| Direct              | 9     |  |  |  |  |
| Direct (on target)  |       |  |  |  |  |
| Direct (off target) | 1     |  |  |  |  |
| Indirect            |       |  |  |  |  |