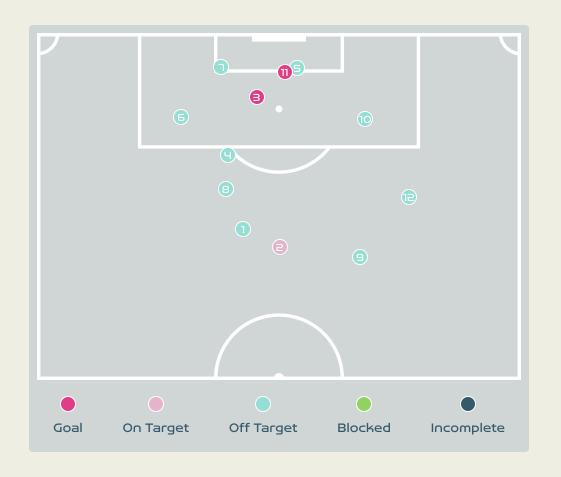

| Key | Outcome    | Shots |
|-----|------------|-------|
| •   | Goals      | 2     |
|     | On Target  | 1     |
|     | Off Target | 4     |
| •   | Blocked    | 3     |
|     | Incomplete | 0     |

| Time | Player                  | Outcome              | Body Part  | Delivery Type    |
|------|-------------------------|----------------------|------------|------------------|
| 9    | 19 LARROQUETTE Mariana  | Off Target           | Head       | Cross            |
| 32   | 15 BONSEGUNDO Florencia | Off Target           | Right Foot | Loose Ball       |
| 43   | 15 BONSEGUNDO Florencia | Incomplete - Blocked | Right Foot | Ball Progression |
| 50   | 19 LARROQUETTE Mariana  | Incomplete - Blocked | Right Foot | Loose Ball       |
| 52   | 7 NUNEZ Romina          | Off Target           | Right Foot | Cross            |
| 62   | 15 BONSEGUNDO Florencia | On Target - Saved    | Right Foot | Pass             |
| 72   | 21 LONIGRO Erica        | On Target - Blocked  | Left Foot  | Other            |
| 73   | 13 BRAUN Sophia         | On Target - Goal     | Right Foot | Loose Ball       |
| 78   | 7 NUNEZ Romina          | On Target - Goal     | Head       | Cross            |
| 81   | 11 RODRIGUEZ Yamila     | Off Target           | Left Foot  | Pass             |