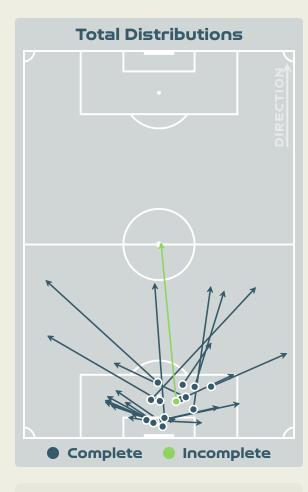

-------------------|-------|
| 59    | Direct Pressures           | 83    |
| 1.55s | Avg Pressure Duration      | 1.54s |
| 83    | Forced Turnovers           | 103   |
| 8.51s | Ball Recovery Time         | 8.73s |
| 58    | Pushing on into Pressing   | 120   |
| 152   | Pushing on                 | ורב   |
| 35    | Pressing Direction Inside  | 38    |
| 100   | Pressing Direction Outside | 155   |
|       |                            |       |

Most Direct
Pressures

10
COMETTI Aldana
LEFT CENTRE BACK

Most Direct
Pressures

12

RAMALEPE Lebohang
RIGHT BACK





## GOALKEEPING



. . . . . . . . . . . . . . . . . . .

## Goalkeeping Involvement



#### **Argentina GK Involvement Timeline**







#### South Africa GK Involvement Timeline





## **Goalkeeping Distribution**



















## **Goalkeeping Distribution**



















## **Goal Prevention**













| Total Attempts on Goal | Total Goal    | Save & | Deflect & | Save &  | Save    | No Save |
|------------------------|---------------|--------|-----------|---------|---------|---------|
| Faced                  | Interventions | Retain | Retain    | Deflect | Attempt | Attempt |
| 13                     | 2             | 2      | 0         | 0       | 5       | 6       |

#### **Goal Prevention**



Lower Body
Feet







| Total Attempts on Goal Total Goal Faced Interventions |   | Save & | Deflect & | Save &  | Save    | No Save |
|-------------------------------------------------------|---|--------|-----------|---------|---------|---------|
|