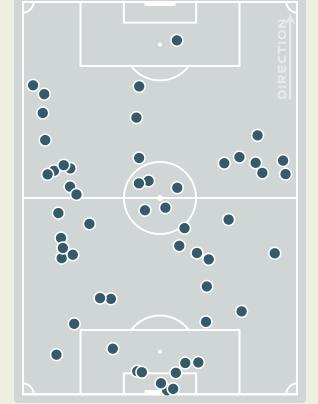

#### 35.8% Total 48.7% 15.5% Total 2 Goals 2 10 (4) Attempts at Goal (On Target) 12 (3) 504 (408) Total Passes (Complete) 322 (216) 81% Pass Completion % 67% Completed Line Breaks 59 113 Defensive Line Breaks 8 114 Receptions in the Final Third 69 20 Crosses 10 25 Ball Progressions 21 Defensive Pressures Applied (Direct Pressures) 205 (59) 290 (83) Forced Turnovers 83 103

## **Defensive Pressure**

| 205   | Total Pressures            | 290   |
|-------|----------------------------|-------|
| 59    | Direct Pressures           | 83    |
| 1.55s | Avg Pressure Duration      | 1.54s |
| 83    | Forced Turnovers           | 103   |
| 8.51s | Ball Recovery Time         | 8.73s |
| 58    | Pushing on into Pressing   | 120   |
| 152   | Pushing on                 | ורב   |
| 35    | Pressing Direction Inside  | 38    |
| 100   | Pressing Direction Outside | 155   |
|       |                            |       |