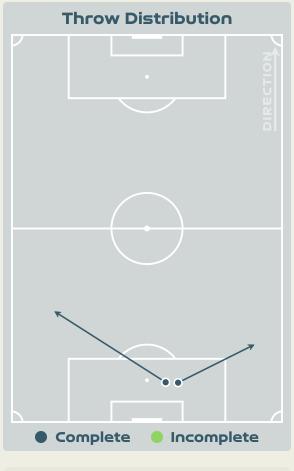

## **Goalkeeping Distribution**

#### **Delivery Types Faced**

| Total | In Swing | Out Swing | Driven | Lofted | Cutback | Push |
|-------|----------|-----------|--------|--------|---------|------|
| 20    | 9        | 4         | 2      | 3      |         | 2    |