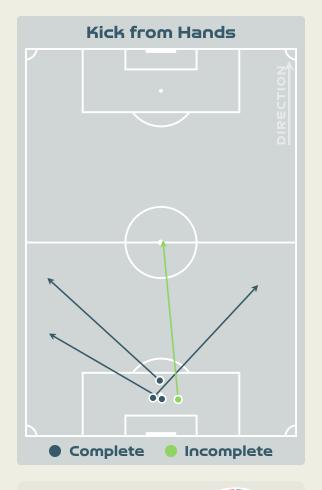

-------------------------|-------|
| 59    | Direct Pressures           | 83    |
| 1.55s | Avg Pressure Duration      | 1.54s |
| 83    | Forced Turnovers           | 103   |
| 8.51s | Ball Recovery Time         | 8.73s |
| 58    | Pushing on into Pressing   | 120   |
| 152   | Pushing on                 | ורב   |
| 35    | Pressing Direction Inside  | 38    |
| 100   | Pressing Direction Outside | 155   |
|       |                            |       |

Most Direct
Pressures

10
COMETTI Aldana
LEFT CENTRE BACK

Most Direct
Pressures

12

RAMALEPE Lebohang
RIGHT BACK





## GOALKEEPING



. . . . . . . . . . . . . . . . . . .

## Goalkeeping Involvement



#### **Argentina GK Involvement Timeline**







#### South Africa GK Involvement Timeline





## **Goalkeeping Distribution**



















## **Goalkeeping Distribution**



















## **Goal Prevention**













| Total Attempts on Goal | Total Goal    | Save & | Deflect & | Save &  | Save    | No Save |
|------------------------|---------------|--------|-----------|---------|---------|---------|
| Faced                  | Interventions | Retain | Retain    | Deflect | Attempt | Attempt |
| 13                     | 2             | 2      | 0         | 0       | 5       | 6       |

#### **Goal Prevention**



Lower Body
Feet







| Total Attempts on Goal Total Goal Faced Interventions |   | Save & | Deflect & | Save &  | Save    | No Save |
|-------------------------------------------------------|---|--------|-----------|---------|---------|---------|
|