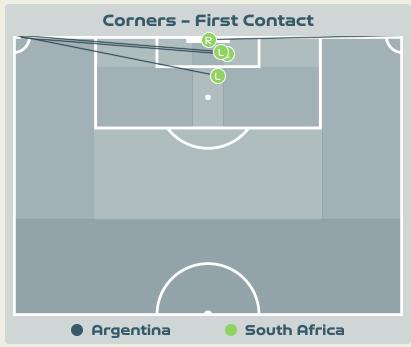

#### First Contacts on Argentina Crosses

| Top 5 Player Fir    | Top 5 Player First Contacts |       |  |  |  |  |  |  |  |
|---------------------|-----------------------------|-------|--|--|--|--|--|--|--|
| Player              | Team                        | Total |  |  |  |  |  |  |  |
| SEOPOSENWE Jermaine | South Africa                | 2     |  |  |  |  |  |  |  |
| SWART Kaylin        | South Africa                | 1     |  |  |  |  |  |  |  |
| MBANE Bambanani     | South Africa                | 1     |  |  |  |  |  |  |  |