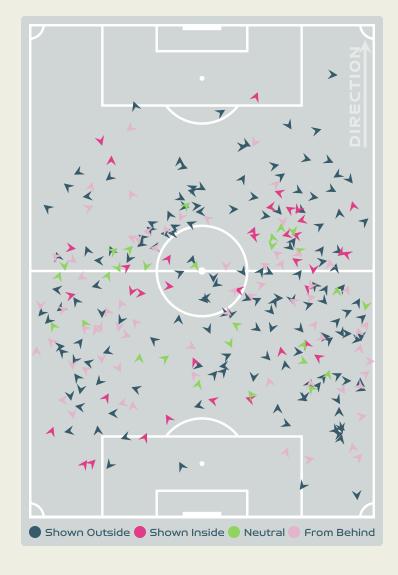

### Movement to Receive

#### Movement Types by Phase

#### Top Ranked Players

| Туре       | Player                 | Movements |
|------------|------------------------|-----------|
| In Front   | 6 CESANE Noxolo        | 7         |
| In Between | 11 KGATLANA Thembi     | 15        |
| Out to In  | 12 SEOPOSENWE Jermaine | 2         |
| In to Out  | 11 KGATLANA Thembi     | 2         |
| In Behind  | 11 KGATLANA Thembi     | 23        |