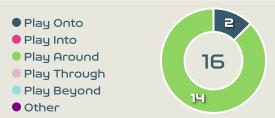

-----------------|-------|
| 59    | Direct Pressures           | 83    |
| 1.55s | Avg Pressure Duration      | 1.54s |
| 83    | Forced Turnovers           | 103   |
| 8.51s | Ball Recovery Time         | 8.73s |
| 58    | Pushing on into Pressing   | 120   |
| 152   | Pushing on                 | ורב   |
| 35    | Pressing Direction Inside  | 38    |
| 100   | Pressing Direction Outside | 155   |
|       |                            |       |

Most Direct
Pressures

10
COMETTI Aldana
LEFT CENTRE BACK

Most Direct
Pressures

12

RAMALEPE Lebohang
RIGHT BACK





## GOALKEEPING



. . . . . . . . . . . . . . . . . . .

## Goalkeeping Involvement



#### **Argentina GK Involvement Timeline**







#### South Africa GK Involvement Timeline





## **Goalkeeping Distribution**



















## **Goalkeeping Distribution**



















## **Goal Prevention**













| Total Attempts on Goal | Total Goal    | Save & | Deflect & | Save &  | Save    | No Save |
|------------------------|---------------|--------|-----------|---------|---------|---------|
| Faced                  | Interventions | Retain | Retain    | Deflect | Attempt | Attempt |
| 13                     | 2             | 2      | 0         | 0       | 5       | 6       |

#### **Goal Prevention**



Lower Body
Feet







| Total Attempts on Goal Total Goal Faced Interventions |   | Save & | Deflect & | Save &  | Save    | No Save |
|-------------------------------------------------------|---|--------|-----------|---------|---------|---------|
|