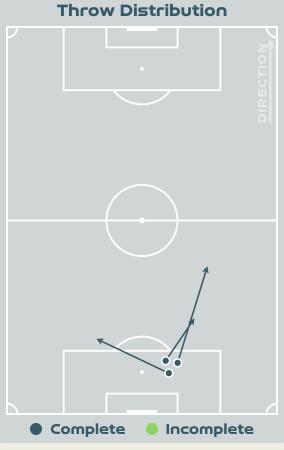

-----------------------|-------|
| 59    | Direct Pressures           | 83    |
| 1.55s | Avg Pressure Duration      | 1.54s |
| 83    | Forced Turnovers           | 103   |
| 8.51s | Ball Recovery Time         | 8.73s |
| 58    | Pushing on into Pressing   | 120   |
| 152   | Pushing on                 | ורב   |
| 35    | Pressing Direction Inside  | 38    |
| 100   | Pressing Direction Outside | 155   |
|       |                            |       |

Most Direct
Pressures

10
COMETTI Aldana
LEFT CENTRE BACK

Most Direct
Pressures

12

RAMALEPE Lebohang
RIGHT BACK





## GOALKEEPING



. . . . . . . . . . . . . . . . . . .

## Goalkeeping Involvement



#### **Argentina GK Involvement Timeline**







#### South Africa GK Involvement Timeline





## **Goalkeeping Distribution**



















## **Goalkeeping Distribution**



















## **Goal Prevention**













| Total Attempts on Goal | Total Goal    | Save & | Deflect & | Save &  | Save    | No Save |
|------------------------|---------------|--------|-----------|---------|---------|---------|
| Faced                  | Interventions | Retain | Retain    | Deflect | Attempt | Attempt |
| 13                     | 2             | 2      | 0         | 0       | 5       | 6       |

#### **Goal Prevention**



Lower Body
Feet







| Total Attempts on Goal Total Goal Faced Interventions |   | Save & | Deflect & | Save &  | Save    | No Save |
|-------------------------------------------------------|---|--------|-----------|---------|---------|---------|
|