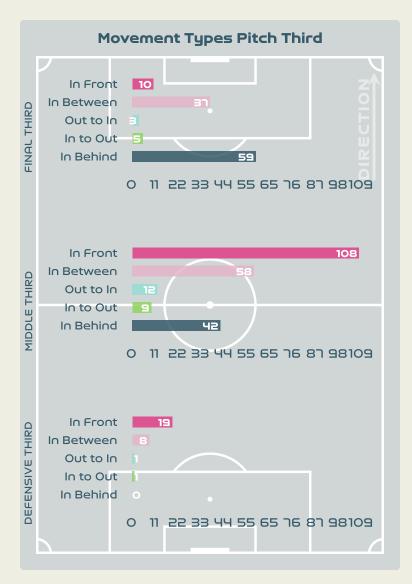

## **Movement to Receive**

#### Movement Types by Phase

#### Top Ranked Players

| Туре       | Player                  | Movements |
|------------|-------------------------|-----------|
| In Front   | 13 BRAUN Sophia         | 34        |
| In Between | 15 BONSEGUNDO Florencia | 23        |
| Out to In  | 15 BONSEGUNDO Florencia | 5         |
| In to Out  | 3 STABILE Eliana        | 3         |
| In Behind  | 9 GRAMAGLIA Paulina     | 25        |