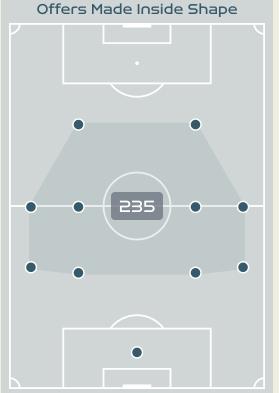

## Offering to Receive

Offers Made Outside Shape

237

243

Offers Made in Middle Third

## Offering to Receive

| Offers Made in Final Third     |
|--------------------------------|
|                                |
| 63 Offers Made in Middle Third |
|                                |
| 18                             |