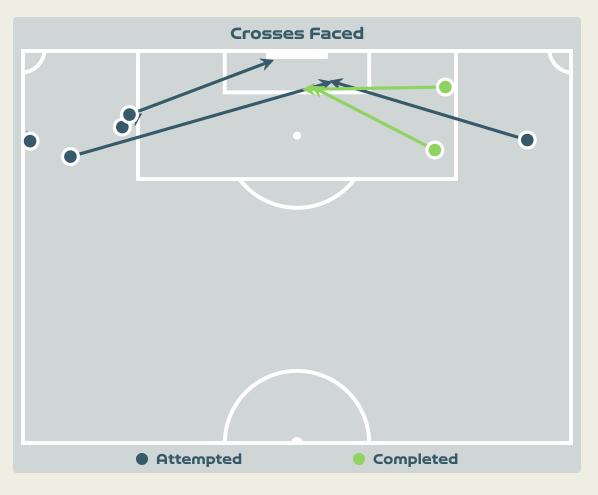

## Crosses (Open Play)

| #  | Player              | Inswing | Outswing | Driven | Lofted | Cutback | Push<br>Cross | Total<br>Attempted |
|----|---------------------|---------|----------|--------|--------|---------|---------------|--------------------|
| 1  | SWART Kaylin        | 0       | 0        | 0      | 0      | 0       | 0             | 0                  |
| 2  | RAMALEPE Lebohang   |         |          |        |        |         |               |                    |
| 3  | GAMEDE Bongeka      |         |          |        |        |         |               |                    |
| 6  | CESANE Noxolo       |         |          |        |        |         |               |                    |
| 7  | DHLAMINI Karabo     |         |          |        | 1      |         |               | 1                  |
| 8  | MAGAIA Hildah       |         | 1        |        |        |         |               | 1                  |
| 10 | MOTLHALO Linda      |         |          |        | 1      |         |               | 1                  |
| 11 | KGATLANA Thembi     | 1       |          |        |        |         |               | 1                  |
| 12 | SEOPOSENWE Jermaine |         |          |        |        |         | 2             | 2                  |
| 13 | MBANE Bambanani     |         |          |        |        |         |               |                    |
| 15 | JANE Refiloe        |         |          |        |        |         |               |                    |
| 14 | MAKHUBELA Tiisetso  |         |          |        |        |         |               |                    |
| 17 | KGADIETE Melinda    |         |          |        |        |         |               |                    |
| 18 | HOLWENI Sibulele    |         | 1        |        |        |         |               | 1                  |
| 19 | BIYANA Kholosa      |         |          |        |        |         |               |                    |
| 22 | KGOALE Mapula       |         |          |        |        |         |               |                    |