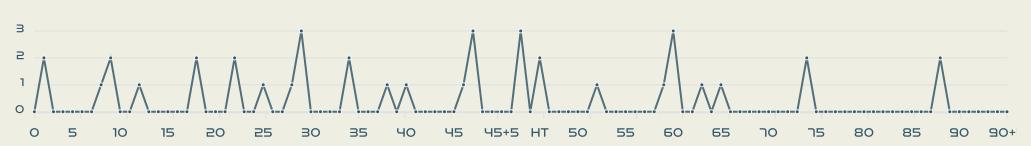

**Defensive Pressure**







| 205   | Total Pressures            | 290   |
|-------|----------------------------|-------|
| 59    | Direct Pressures           | 83    |
| 1.55s | Avg Pressure Duration      | 1.54s |
| 83    | Forced Turnovers           | 103   |
| 8.51s | Ball Recovery Time         | 8.73s |
| 58    | Pushing on into Pressing   | 120   |
| 152   | Pushing on                 | ורב   |
| 35    | Pressing Direction Inside  | 38    |
| 100   | Pressing Direction Outside | 155   |
|       |                            |       |

Most Direct
Pressures

10
COMETTI Aldana
LEFT CENTRE BACK

Most Direct
Pressures

12

RAMALEPE Lebohang
RIGHT BACK





## GOALKEEPING



. . . . . . . . . . . . . . . . . . .

## Goalkeeping Involvement



#### **Argentina GK Involvement Timeline**







#### South Africa GK Involvement Timeline





## **Goalkeeping Distribution**



















## **Goalkeeping Distribution**



















## **Goal Prevention**













| Total Attempts on Goal | Total Goal    | Save & | Deflect & | Save &  | Save    | No Save |
|------------------------|---------------|--------|-----------|---------|---------|---------|
| Faced                  | Interventions | Retain | Retain    | Deflect | Attempt | Attempt |
| 13                     | 2             | 2      | 0         | 0       | 5       | 6       |

#### **Goal Prevention**



Lower Body
Feet







| Total Attempts on Goal Total Goal Faced Interventions |   | Save & | Deflect & | Save &  | Save    | No Save |
|-------------------------------------------------------|---|-------