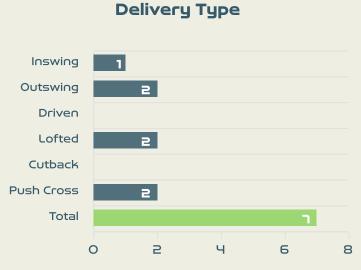

## Crosses (Open Play)

| #  | Player               | Inswing | Outswing | Driven | Lofted | Cutback | Push<br>Cross | Total<br>Attempted |
|----|----------------------|---------|----------|--------|--------|---------|---------------|--------------------|
| 1  | CORREA Vanina        |         |          |        |        |         |               |                    |
| 3  | STABILE Eliana       |         | 1        |        |        |         |               | 1                  |
| 6  | COMETTI Aldana       |         |          |        |        |         |               |                    |
| 8  | FALFAN Daiana        |         |          |        |        |         |               |                    |
| 9  | GRAMAGLIA Paulina    |         |          |        | 1      |         | 1             | 2                  |
| 13 | BRAUN Sophia         |         |          |        |        |         |               |                    |
| 14 | MAYORGA Miriam       |         |          |        |        |         |               |                    |
| 15 | BONSEGUNDO Florencia | 1       |          | 1      | 1      |         |               | 3                  |
| 16 | BENITEZ Lorena       |         |          |        |        |         |               |                    |
| 19 | LARROQUETTE Mariana  |         |          |        |        |         | 1             | 1                  |
| 22 | BANINI Estefania     |         |          |        |        |         |               |                    |
| 4  | CRUZ Julieta         |         |          |        |        |         |               |                    |
| 7  | NUNEZ Romina         | 1       |          | 1      |        |         |               | 2                  |
| 11 | RODRIGUEZ Yamila     | 2       |          |        |        |         |               | 2                  |
| 21 | LONIGRO Erica        |         |          |        |        |         |               |                    |