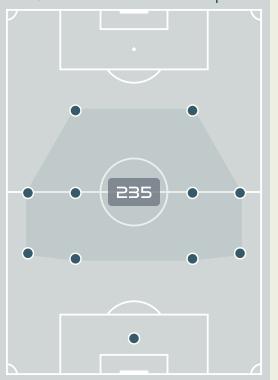

| 94                             |      |
|--------------------------------|------|
| Offers Made in Final Third     |      |
|                                |      |
| Offers Made in Middle Third    | - 82 |
|                                |      |
| Offers Made in Defensive Third |      |
| Offers Made in Middle Third    |      |