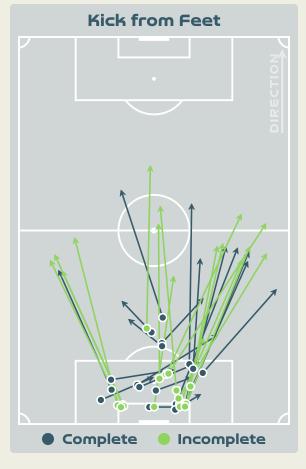

ct Pressures           | 83    |
| 1.55s | Avg Pressure Duration      | 1.54s |
| 83    | Forced Turnovers           | 103   |
| 8.51s | Ball Recovery Time         | 8.73s |
| 58    | Pushing on into Pressing   | 120   |
| 152   | Pushing on                 | ורב   |
| 35    | Pressing Direction Inside  | 38    |
| 100   | Pressing Direction Outside | 155   |
|       |                            |       |

Most Direct
Pressures

10
COMETTI Aldana
LEFT CENTRE BACK

Most Direct
Pressures

12

RAMALEPE Lebohang
RIGHT BACK





## GOALKEEPING



. . . . . . . . . . . . . . . . . . .

## Goalkeeping Involvement



#### **Argentina GK Involvement Timeline**







#### South Africa GK Involvement Timeline





## **Goalkeeping Distribution**



















## **Goalkeeping Distribution**



















## **Goal Prevention**













| Total Attempts on Goal | Total Goal    | Save & | Deflect & | Save &  | Save    | No Save |
|------------------------|---------------|--------|-----------|---------|---------|---------|
| Faced                  | Interventions | Retain | Retain    | Deflect | Attempt | Attempt |
| 13                     | 2             | 2      | 0         | 0       | 5       | 6       |

#### **Goal Prevention**



Lower Body
Feet







| Total Attempts on Goal Total Goal Faced Interventions |   | Save & | Deflect & | Save &  | Save    | No Save |
|-------------------------------------------------------|---|--------|-----------|---------|---------|---------|
|                                                       |   | Retain | Retain    | Deflect | A