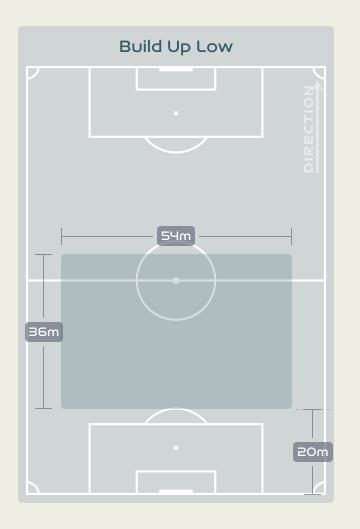

# In Possession Line Height & Team Length

# In Possession Line Height & Team Length

Attempted Line Breaks 2
Inside Shape 1

Outside Shape

Attempted Line Breaks
121

Attempted Line Breaks 59
Inside Shape 44
Outside Shape 15

Attempted Line Breaks 1
Inside Shape 1
Outside Shape 0