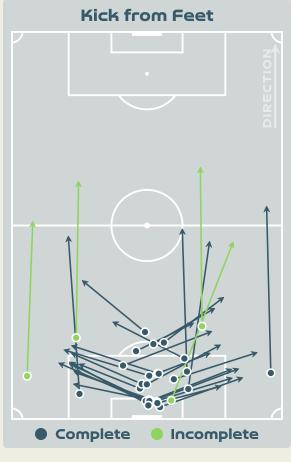

47   |
|-------|----------------------------|-------|
| 42    | Direct Pressures           | 61    |
| 1.39s | Avg Pressure Duration      | 1.61s |
| ור    | Forced Turnovers           | 76    |
| 9.02s | Ball Recovery Time         | 11.4s |
| 70    | Pushing on into Pressing   | 116   |
| 163   | Pushing on                 | 256   |
| 23    | Pressing Direction Inside  | 33    |
| 115   | Pressing Direction Outside | 131   |
|       |                            |       |

Most Direct
Pressures

SOW Coumba
RIGHT CENTRE MIDFIELD

Most Direct
Pressures

13

HARVIKEN Mathilde
LEFT CENTRE BACK





# GOALKEEPING



. . . . . . . 🛊 🔸 . . . . .

# Goalkeeping Involvement



#### Switzerland GK Involvement Timeline







### Norway GK Involvement Timeline





## **Goalkeeping Distribution**



















## **Goalkeeping Distribution**



















### **Goal Prevention**













| Total Attempts on Goal | Total Goal    | Save & | Deflect & | Save &  | Save    | No Save |
|------------------------|---------------|--------|-----------|---------|---------|---------|
| Faced                  | Interventions | Retain | Retain    | Deflect | Attempt | Attempt |
| 1.4                    | <i>-</i>      | 1      | 0         | 4       | 1       | 0       |

## **Goal Prevention**









## **Aerial Control**







### **Delivery Types Faced**

| Total | In Swing | Out Swing | Driven | Lofted | Cutback | Push |
|-------|----------|-----------|--------|--------|---------|------|
| 25    | 8        | 5         |        | 6      |         | 6    |

#### **Aerial Control**