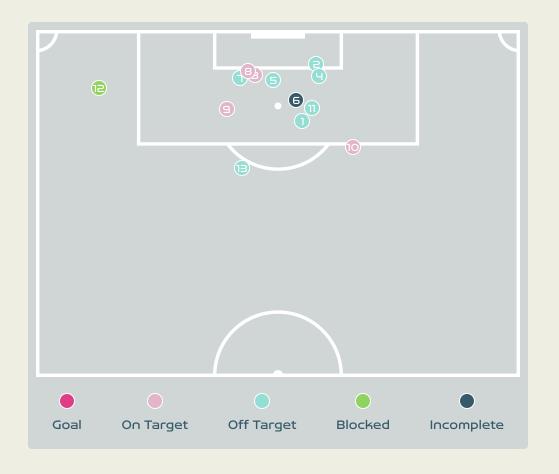

| Key | Outcome    | Shots |
|-----|------------|-------|
| •   | Goals      | 0     |
|     | On Target  | 1     |
|     | Off Target | 2     |
| •   | Blocked    | 3     |
|     | Incomplete | 0     |

| Time | Player                   | Outcome              | Body Part  | Delivery Type    |
|------|--------------------------|----------------------|------------|------------------|
| 6    | 11 SOW Coumba            | Incomplete - Blocked | Right Foot | Loose Ball       |
| 7    | 10 BACHMANN Ramona       | Incomplete - Blocked | Right Foot | Loose Ball       |
| 31   | 9 CRNOGORCEVIC Ana Maria | Off Target           | Right Foot | Pass             |
| 45   | 8 RIESEN Nadine          | Incomplete - Blocked | Right Foot | Pass             |
| 63   | 10 BACHMANN Ramona       | Off Target           | Left Foot  | Ball Progression |
| 71   | 6 REUTELER Geraldine     | On Target - Saved    | Right Foot | Pass             |