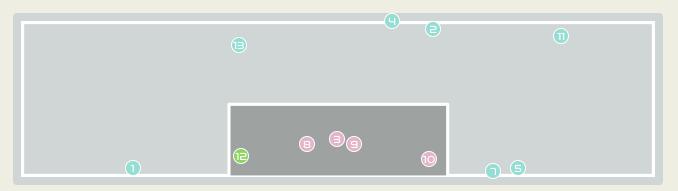

#### First Contacts on Norway Crosses

| Top 5 Player First Contacts |             |       |  |  |  |  |
|-----------------------------|-------------|-------|--|--|--|--|
| Player                      | Team        | Total |  |  |  |  |
| CRNOGORCEVIC Ana Maria      | Switzerland | 3     |  |  |  |  |
| THALMANN Gaelle             | Switzerland | 2     |  |  |  |  |
| STIERLI Julia               | Switzerland | 1     |  |  |  |  |
| WAELTI Lia                  | Switzerland | 1     |  |  |  |  |