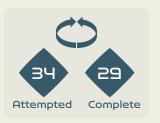

## Match Summary - Key Statistics

185 (42)

ור

89

112.1 km

4.1 km

Possession

247 (61)

76

80

112.7 km

5.1 km

| Total     | 44.2% | 10.5%                         | 45.3% | Total     |
|-----------|-------|-------------------------------|-------|-----------|
| 0         |       | Goals                         |       | 0         |
| 6 (1)     |       | Attempts at Goal (On Target)  |       | 13 (5)    |
| 502 (411) |       | Total Passes (Complete)       |       | 482 (405) |
| 82 %      |       | Pass Completion %             |       | 84%       |
| רר        |       | Completed Line Breaks         |       | פר        |
| Ч         |       | Defensive Line Breaks         |       | 8         |
| 99        |       | Receptions in the Final Third |       | רוו       |
| 11        |       | Crosses                       |       | 25        |
| 21        |       | Ball Progressions             |       | 20        |