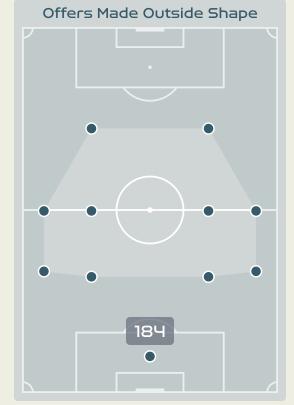

# Offering to Receive

|                                    | Offers Made Inside Shape |
|------------------------------------|--------------------------|
| 184                                |                          |
| Offers Made in Final Third         |                          |
|                                    |                          |
| 201<br>Offers Made in Middle Third | -• • 257                 |
|                                    |                          |
| Offers Made in Defensive Third     |                          |