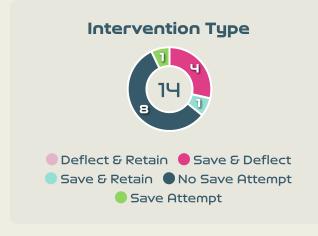

### **Goal Prevention**

| Total Attempts on Goal | Total Goal    | Save & | Deflect & | Save &  | Save    | No Save |
|------------------------|---------------|--------|-----------|---------|---------|---------|
| Faced                  | Interventions | Retain | Retain    | Deflect | Attempt | Attempt |
| 1.4                    | <i>-</i>      | 1      | 0         | 4       | 1       | 0       |

## **Goal Prevention**