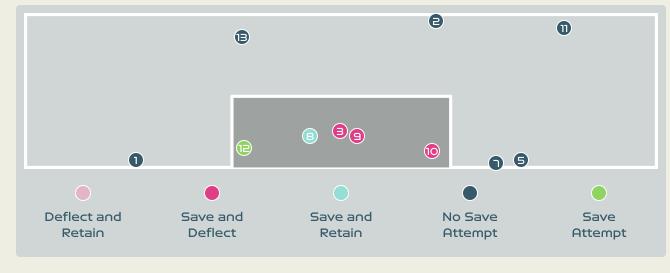

### **Goal Prevention**

| Total Attempts on Goal | Total Goal    | Save & | Deflect & | Save &  | Save    | No Save |
|------------------------|---------------|--------|-----------|---------|---------|---------|
| Faced                  | Interventions | Retain | Retain    | Deflect | Attempt | Attempt |
| 1.4                    | <i>-</i>      | 1      | 0         | 4       | 1       | 0       |

## **Goal Prevention**