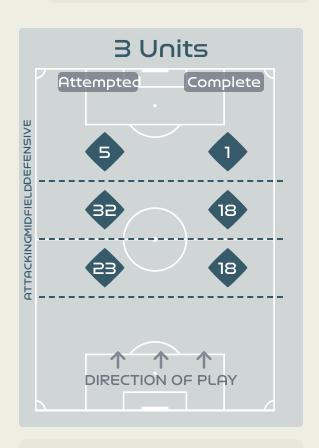

Attempted Line Breaks

Attempted Line Breaks 72
Inside Shape 46
Outside Shape 26

Attempted Line Breaks 38
Inside Shape 23
Outside Shape 15

|    |                        |                             |                             |                               |                   | 4 U                           | nits             |                   |                   | 3 Units          |                   | 21               | Jnits             |         | Direction |      | Di   | istribution <sup>·</sup> | Туре                |
|----|------------------------|-----------------------------|-----------------------------|-------------------------------|-------------------|-------------------------------|------------------|-------------------|-------------------|------------------|-------------------|------------------|-------------------|---------|-----------|------|------|--------------------------|---------------------|
| #  | Player                 | Line<br>Breaks<br>Attempted | Line<br>Breaks<br>Completed | Line Break<br>Completion<br>% | Attacking<br>Line | Attacking<br>Midfield<br>Line | Midfield<br>Line | Defensive<br>Line | Attacking<br>Line | Midfield<br>Line | Defensive<br>Line | Midfield<br>Line | Defensive<br>Line | Through | Around    | Over | Pass | Cross                    | Ball<br>Progression |
| 1  | THALMANN Gaelle        | 6                           | 3                           | 50%                           |                   |                               |                  |                   | 1                 | 1                |                   | 4                |                   |         |           | 6    | 6    |                          |                     |
| 2  | STIERLI Julia          | 18                          | 7                           | 38%                           |                   |                               | 1                |                   | 4                 | 8                |                   | 5                |                   |         | 3         | 15   | 18   |                          |                     |
| 5  | MARITZ Noelle          | 15                          | 9                           | 60%                           |                   |                               |                  |                   | 4                 | 6                |                   | 5                |                   |         | 7         | 8    | 15   |                          |                     |
| 6  | REUTELER Geraldine     | 8                           | 8                           | 100%                          |                   |                               |                  |                   | 4                 | 1                |                   | 3                |                   | 4       | 3         | 1    | 8    |                          |                     |
| 8  | RIESEN Nadine          | 12                          | 7                           | 58%                           |                   |                               |                  |                   | 3                 |                  | 1                 | 7                | 1                 | 2       | 5         | 5    | 9    | 2                        | 1                   |
| 9  | CRNOGORCEVIC Ana Maria | 6                           | 2                           | 33%                           |                   |                               |                  |                   |                   | 1                | 2                 | 2                | 1                 | 3       | 3         |      | 3    |                          | 3                   |
| 10 | BACHMANN Ramona        | 11                          | 10                          | 90%                           |                   |                               |                  |                   |                   | 2                |                   | 9                |                   | 7       | 2         | 2    | 11   |                          |                     |
| 11 | SOW Coumba             | 7                           | 5                           | 71%                           |                   |                               |                  |                   | 2                 | 2                |                   | 3                |                   | 6       |           | 1    | 7    |                          |                     |
| 13 | WAELTI Lia             | 17                          | 15                          | 88%                           |                   |                               | 1                |                   | 3                 | 1                | 1                 | 10               | 1                 | 10      | 4         | 3    | 16   |                          | 1                   |
| 17 | PIUBEL Seraina         | 3                           | 2                           | 66%                           |                   |                               |                  |                   |                   | 1                | 1                 |                  | 1                 |         | 2         | 1    | 3    |                          |                     |
| 19 | AIGBOGUN Eseosa        | 16                          | 7                           | 43%                           |                   |                               |                  |                   | 1                 | 8                |                   | 7                |                   | 2       | 5         | 9    | 16   |                          |                     |
| 14 | REY Marion             |                             |                             |                               |                   |                               |                  |                   |                   |                  |                   |                  |                   |         |           |      |      |                          |                     |
| 16 | MAURON Sandrine        | 1                           | 1                           | 100%                          |                   |                               |                  |                   | 1                 |                  |                   |                  |                   | 1       |           |      | 1    |                          |                     |
| 22 | TERCHOUN Meriame       | 1                           | 1                           | 100%                          |                   |                               |                  |                   |                   | 1                |                   |                  |                   | 1       |           |      | 1    |                          |                     |