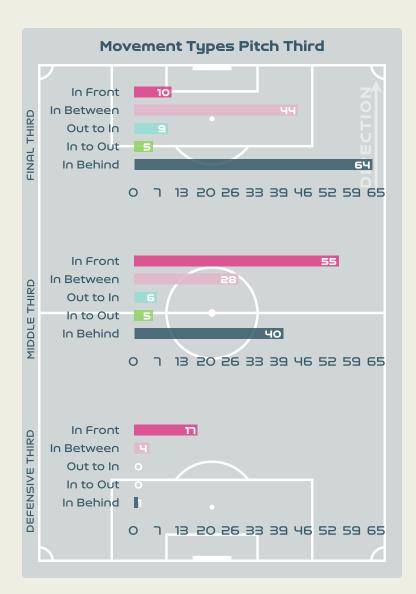

## **Movement to Receive**

#### **Movement Types by Phase**

#### **Progression Phase**

#### **Build Up Phase**

### All Movement Types