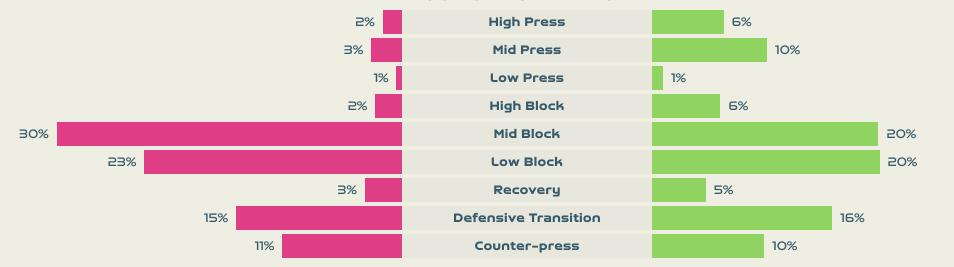

| Attempts at Goal (On Target)  |       | 13 (5)    |
| 502 (411) |       | Total Passes (Complete)       |       | 482 (405) |
| 82 %      |       | Pass Completion %             |       | 84%       |
| רר        |       | Completed Line Breaks         |       | פר        |
| Ч         |       | Defensive Line Breaks         |       | 8         |
| 99        |       | Receptions in the Final Third |       | רוו       |
| 11        |       | Crosses                       |       | 25        |
| 21        |       | Ball Progressions             |       | 20        |

Defensive Pressures Applied (Direct Pressures)

Forced Turnovers

Second Balls

Total Distance Covered

Zone 4 – Low Speed Sprinting: 19-23km/h



## **Phases of Play**



#### IN POSSESSION



#### **OUT OF POSSESSION**





# IN POSSESSION



• • • • • • • • • • • • • • •

# In Possession Line Height & Team Length









# In Possession Line Height & Team Length













Attempted Line Breaks 2
Inside Shape 1

Outside Shape

Attempted Line Breaks
121













Attempted Line Breaks 59
Inside Shape 44
Outside Shape 15





Attempted Line Breaks 1
Inside Shape 1
Outside Shape 0

Attempted Line Breaks



Attempted Line Breaks 72
Inside Shape 46
Outside Shape 26









Attempted Line Breaks 38
Inside Shape 23
Outside Shape 15



|    |                        |                             |                             |                               |                   | 4 U                           | nits             |                   |                   | 3 Units          |                   |