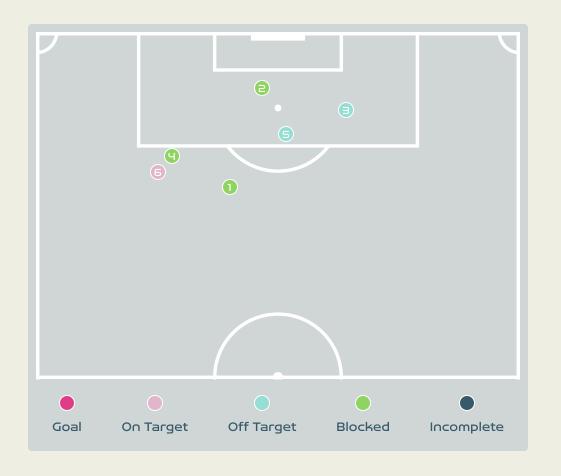

| Key | Outcome    | Shots |
|-----|------------|-------|
|     | Goals      | 0     |
|     | On Target  | 4     |
|     | Off Target | 7     |
| •   | Blocked    | 1     |
| •   | Incomplete | 1     |

| Time | Player                    | Outcome             | Body Part  | Delivery Type |
|------|---------------------------|---------------------|------------|---------------|
| 13   | 22 ROMAN HAUG Sophie      | Off Target          | Head       | Cross         |
| 21   | 6 MJELDE Maren            | Off Target          | Right Foot | Loose Ball    |
| 23   | 22 ROMAN HAUG Sophie      | On Target - Saved   | Head       | Cross         |
| 23   | 15 EIKELAND Amalie        | Off Target          | Right Foot | Other         |
| 29   | 22 ROMAN HAUG Sophie      | Off Target          | Head       | Cross         |
| 46   | 22 ROMAN HAUG Sophie      | Incomplete          | Left Foot  | Cross         |
| 46   | 18 MAANUM Frida           | Off Target          | Right Foot | Loose Ball    |
| 49   | 6 MJELDE Maren            | On Target - Saved   | Head       | Corner        |
| 54   | 22 ROMAN HAUG Sophie      | On Target - Saved   | Right Foot | Loose Ball    |
| 74   | 10 GRAHAM HANSEN Caroline | On Target - Saved   | Left Foot  | Pass          |
| 77   | 8 BOE RISA Vilde          | Off Target          | Right Foot | Pass          |
| 84   | 10 GRAHAM HANSEN Caroline | On Target - Blocked | Right Foot | Freekick      |
| 85   | 10 GRAHAM HANSEN Caroline | Off Target          | Right Foot | Freekick      |