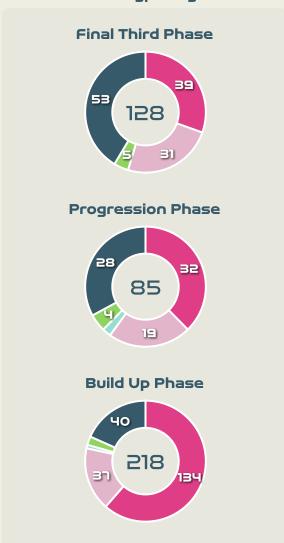

#### Movement Types by Phase

#### **Movement Types by Phase**

#### **Progression Phase**

#### **Build Up Phase**