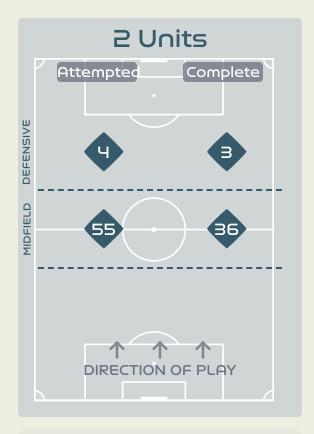

# In Possession Line Height & Team Length

# In Possession Line Height & Team Length

Attempted Line Breaks 2
Inside Shape 1

Outside Shape

Attempted Line Breaks
121

Attempted Line Breaks 59
Inside Shape 44
Outside Shape 15

Attempted Line Breaks 1
Inside Shape 1
Outside Shape 0