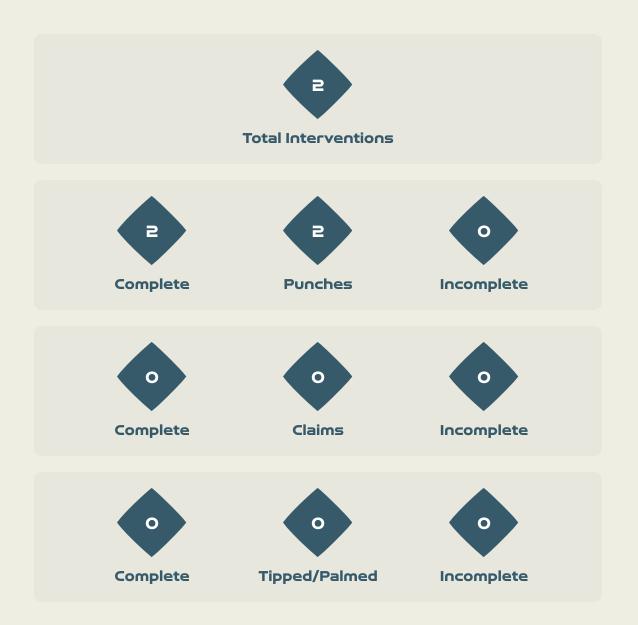

t Direct
Pressures

13

HARVIKEN Mathilde
LEFT CENTRE BACK





# GOALKEEPING



. . . . . . . 🛊 🔸 . . . . .

# Goalkeeping Involvement



#### Switzerland GK Involvement Timeline







### Norway GK Involvement Timeline





## **Goalkeeping Distribution**



















## **Goalkeeping Distribution**



















### **Goal Prevention**













| Total Attempts on Goal | Total Goal    | Save & | Deflect & | Save &  | Save    | No Save |
|------------------------|---------------|--------|-----------|---------|---------|---------|
| Faced                  | Interventions | Retain | Retain    | Deflect | Attempt | Attempt |
| 1.4                    | <i>-</i>      | 1      | 0         | 4       | 1       | 0       |

## **Goal Prevention**









## **Aerial Control**







### **Delivery Types Faced**

| Total | In Swing | Out Swing | Driven | Lofted | Cutback | Push |
|-------|----------|-----------|--------|--------|---------|------|
| 25    | 8        | 5         |        | 6      |         | 6    |

#### **Aerial Control**







#### **Delivery Types Faced**

| Total | In Swing | Out Swing | Driven | Lofted | Cutback | Push |
|-------|----------|-----------|--------|--------|---------|------|
| 11    | 2        | 1         | 2      | 5      |         | 1    |



### SET PLAYS



#### Set Plays - Corners















|   | Corners - F | irst Cor | ntact  |  |
|---|-------------|----------|--------|--|
|   |             |          |        |  |
|   |             |          |        |  |
| • | Switzerland |          | Norway |  |

| Delivery Type