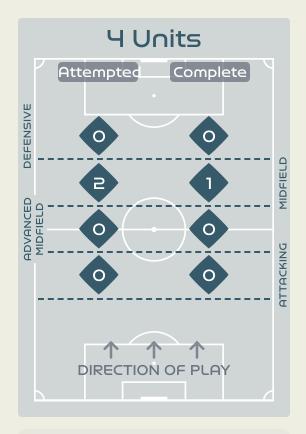

Attempted Line Breaks

Attempted Line Breaks 72
Inside Shape 46
Outside Shape 26

Attempted Line Breaks 38
Inside Shape 23
Outside Shape 15

|    |                        |                             |                             |                               |                   | 4 U                           | nits             |                   |                   | 3 Units          |                   | 21               | Jnits             |         | Direction |      | Di   | istribution <sup>·</sup> | Туре                |
|----|------------------------|-----------------------------|-----------------------------|-------------------------------|-------------------|-------------------------------|------------------|-------------------|-------------------|------------------|-------------------|------------------|-------------------|---------|-----------|------|------|--------------------------|---------------------|
| #  | Player                 | Line<br>Breaks<br>Attempted | Line<br>Breaks<br>Completed | Line Break<br>Completion<br>% | Attacking<br>Line | Attacking<br>Midfield<br>Line | Midfield<br>Line | Defensive<br>Line | Attacking<br>Line | Midfield<br>Line | Defensive<br>Line | Midfield<br>Line | Defensive<br>Line | Through | Around    | Over | Pass | Cross                    | Ball<br>Progression |
| 1  | THALMANN Gaelle        | 6                           | 3                           | 50%                           |                   |                               |                  |                   | 1                 | 1                |                   | 4                |                   |         |           | 6    | 6    |                          |                     |
| 2  | STIERLI Julia          | 18                          | 7                           | 38%                           |                   |                               | 1                |                   | 4                 | 8                |                   | 5                |                   |         | 3         | 15   | 18   |                          |                     |
| 5  | MARITZ Noelle          | 15                          | 9                           | 60%                           |                   |                               |                  |                   | 4                 | 6                |                   | 5                |                   |         | 7         | 8    | 15   |                          |                     |
| 6  | REUTELER Geraldine     | 8                           | 8                           | 100%                          |                   |                               |                  |                   | 4                 | 1                |                   | 3                |                   | 4       | 3         | 1    | 8    |                          |                     |
| 8  | RIESEN Nadine          | 12                          | 7                           | 58%                           |                   |                               |                  |                   | 3                 |                  | 1                 | 7                | 1                 | 2       | 5         | 5    | 9    | 2                        | 1                   |
| 9  | CRNOGORCEVIC Ana Maria | 6                           | 2                           | 33%                           |                   |                               |                  |                   |                   | 1                | 2                 | 2                | 1                 | 3       | 3         |      | 3    |                          | 3                   |
| 10 | BACHMANN Ramona        | 11                          | 10                          | 90%                           |                   |                               |                  |                   |                   | 2                |                   | 9                |                   | 7       | 2         | 2    | 11   |                          |                     |
| 11 | SOW Coumba             | 7                           | 5                           | 71%                           |                   |                               |                  |                   | 2                 | 2                |                   | 3                |                   | 6       |           | 1    | 7    |                          |                     |
| 13 | WAELTI Lia             | 17                          | 15                          | 88%                           |                   |                               | 1                |                   | 3                 | 1                | 1                 | 10               | 1                 | 10      | 4         | 3    | 16   |                          | 1                   |
| 17 | PIUBEL Seraina         | 3                           | 2                           | 66%                           |                   |                               |                  |                   |                   | 1                | 1                 |                  | 1                 |         | 2         | 1    | 3    |                          |                     |
| 19 | AIGBOGUN Eseosa        | 16                          | 7                           | 43%                           |                   |                               |                  |                   | 1                 | 8                |                   | 7                |                   | 2       | 5         | 9    | 16   |                          |                     |
| 14 | REY Marion             |                             |                             |                               |                   |                               |                  |                   |                   |                  |                   |                  |                   |         |           |      |      |                          |                     |
| 16 | MAURON Sandrine        | 1                           | 1                           | 100%                          |                   |                               |                  |                   | 1                 |                  |                   |                  |                   | 1       |           |      | 1    |                          |                     |
| 22 | TERCHOUN Meriame       | 1                           | 1                           | 100%                          |                   |                               |                  |                   |                   | 1                |                   |                  |                   | 1       |           |      | 1    |                          |                     |