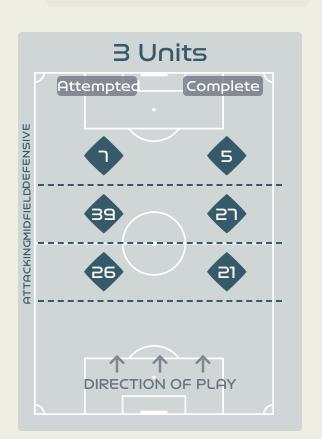

Attempted Line Breaks

Attempted Line Breaks 72
Inside Shape 46
Outside Shape 26

Attempted Line Breaks 38
Inside Shape 23
Outside Shape 15

|    |                        |                             |                             |                               |                   | 4 U                           | nits             |                   |                   | 3 Units          |                   | 21               | Jnits             |         | Direction |      | Di   | istribution <sup>·</sup> | Туре                |
|----|------------------------|-----------------------------|-----------------------------|-------------------------------|-------------------|-------------------------------|------------------|-------------------|-------------------|------------------|-------------------|------------------|-------------------|---------|-----------|------|------|--------------------------|---------------------|
| #  | Player                 | Line<br>Breaks<br>Attempted | Line<br>Breaks<br>Completed | Line Break<br>Completion<br>% | Attacking<br>Line | Attacking<br>Midfield<br>Line | Midfield<br>Line | Defensive<br>Line | Attacking<br>Line | Midfield<br>Line | Defensive<br>Line | Midfield<br>Line | Defensive<br>Line | Through | Around    | Over | Pass | Cross                    | Ball<br>Progression |
| 1  | THALMANN Gaelle        | 6                           | 3                           | 50%                           |                   |                               |                  |                   | 1                 | 1                |                   | 4                |                   |         |           | 6    | 6    |                          |                     |
| 2  | STIERLI Julia          | 18                          | 7                           | 38%                           |                   |                               | 1                |                   | 4                 | 8                |                   | 5                |                   |         | 3         | 15   | 18   |                          |                     |
| 5  | MARITZ Noelle          | 15                          | 9                           | 60%                           |                   |                               |                  |                   | 4                 | 6                |                   | 5                |                   |         | 7         | 8    | 15   |                          |                     |
| 6  | REUTELER Geraldine     | 8                           | 8                           | 100%                          |                   |                               |                  |                   | 4                 | 1                |                   | 3                |                   | 4       | 3         | 1    | 8    |                          |                     |
| 8  | RIESEN Nadine          | 12                          | 7                           | 58%                           |                   |                               |                  |                   | 3                 |                  | 1                 | 7                | 1                 | 2       | 5         | 5    | 9    | 2                        | 1                   |
| 9  | CRNOGORCEVIC Ana Maria | 6                           | 2                           | 33%                           |                   |                               |                  |                   |                   | 1                | 2                 | 2                | 1                 | 3       | 3         |      | 3    |                          | 3                   |
| 10 | BACHMANN Ramona        | 11                          | 10                          | 90%                           |                   |                               |                  |                   |                   | 2                |                   | 9                |                   | 7       | 2         | 2    | 11   |                          |                     |
| 11 | SOW Coumba             | 7                           | 5                           | 71%                           |                   |                               |                  |                   | 2                 | 2                |                   | 3                |                   | 6       |           | 1    | 7    |                          |                     |
| 13 | WAELTI Lia             | 17                          | 15                          | 88%                           |                   |                               | 1                |                   | 3                 | 1                | 1                 | 10               | 1                 | 10      | 4         | 3    | 16   |                          | 1                   |
| 17 | PIUBEL Seraina         | 3                           | 2                           | 66%                           |                   |                               |                  |                   |                   | 1                | 1                 |                  | 1                 |         | 2         | 1    | 3    |                          |                     |
| 19 | AIGBOGUN Eseosa        | 16                          | 7                           | 43%                           |                   |                               |                  |                   | 1                 | 8                |                   | 7                |                   | 2       | 5         | 9    | 16   |                          |                     |
| 14 | REY Marion             |                             |                             |                               |                   |                               |                  |                   |                   |                  |                   |                  |                   |         |           |      |      |                          |                     |
| 16 | MAURON Sandrine        | 1                           | 1                           | 100%                          |                   |                               |                  |                   | 1                 |                  |                   |                  |                   | 1       |           |      | 1    |                          |                     |
| 22 | TERCHOUN Meriame       | 1                           | 1                           | 100%                          |                   |                               |                  |                   |                   | 1                |                   |                  |                   | 1       |           |      | 1    |                          |                     |