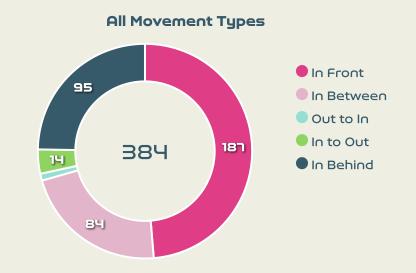

### All Movement Types

#### Top Ranked Players

| Туре       | Player             | Movements |
|------------|--------------------|-----------|
| In Front   | 8 BOE RISA Vilde   | 33        |
| In Between | 18 MAANUM Frida    | 37        |
| Out to In  | 18 MAANUM Frida    | 6         |
| In to Out  | 11 REITEN Guro     | 5         |
| In Behind  | 15 EIKELAND Amalie | 28        |