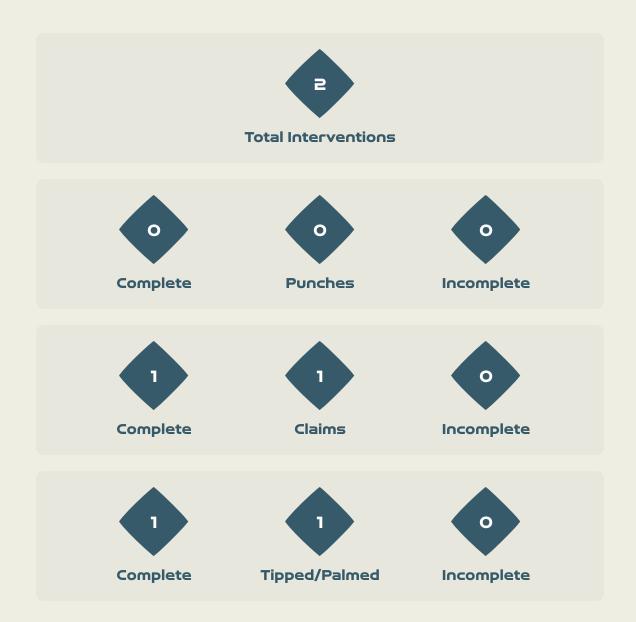

### **Goal Prevention**

| Total Attempts on Goal | Total Goal    | Save & | Deflect & | Save &  | Save    | No Save |
|------------------------|---------------|--------|-----------|---------|---------|---------|
| Faced                  | Interventions | Retain | Retain    | Deflect | Attempt | Attempt |
| 1.4                    | <i>-</i>      | 1      | 0         | 4       | 1       | 0       |