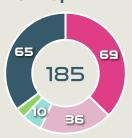

#### In Possession – Offers & Receptions

|    |                        |              | Offer movement types |            |           |           |           |             |                 |  |  |  |
|----|------------------------|--------------|----------------------|------------|-----------|-----------|-----------|-------------|-----------------|--|--|--|
| #  | Player                 | Total Offers | In Front             | In Between | Out to In | In to Out | In Behind | No Movement | Offers Received |  |  |  |
| 23 | MIKALSEN Aurora        | 5            |                      |            |           |           |           | 5           | 1               |  |  |  |
| 4  | HANSEN Tuva            | 26           | 8                    |            |           |           | 5         | 13          | 11              |  |  |  |
| 6  | MJELDE Maren           | 3            |                      |            |           |           |           | 3           | 1               |  |  |  |
| 8  | BOE RISA Vilde         | 47           | 33                   | 5          |           |           |           | 9           | 30              |  |  |  |
| 11 | REITEN Guro            | 43           | 11                   | 18         | 1         | 5         | 6         | 2           | 23              |  |  |  |
| 13 | BJELDE Thea            | 29           | 6                    | 1          | 1         |           | 5         | 16          | 10              |  |  |  |
| 15 | EIKELAND Amalie        | 37           | 2                    | 1          | 3         |           | 28        | 3           | 4               |  |  |  |
| 16 | HARVIKEN Mathilde      | 79           | 5                    | 1          |           |           |           | 73          | 51              |  |  |  |
| 18 | MAANUM Frida           | 79           | 12                   | 37         | 6         | 4         | 15        | 5           | 17              |  |  |  |
| 20 | HAAVI Emilie           | 25           | 1                    | 1          | 3         |           | 10        | 10          | 8               |  |  |  |
| 22 | ROMAN HAUG Sophie      | 26           |                      | 9          |           |           | 17        |             | 2               |  |  |  |
| 2  | SONSTEVOLD Anja        | 10           | 1                    |            |           |           | 1         | 8           | 4               |  |  |  |
| 7  | SYRSTAD ENGEN Ingrid   | 3            | 1                    | 1          |           |           |           | 1           | 1               |  |  |  |
| 9  | SAEVIK Karina          | 11           |                      | 1          |           | 1         | 9         |             |                 |  |  |  |
| 10 | GRAHAM HANSEN Caroline | 18           | 2                    | 1          | 1         |           | 9         | 5           | 6               |  |  |  |
| 19 | BRATBERG LUND Marit    |              |                      |            |           |           |           |             |                 |  |  |  |