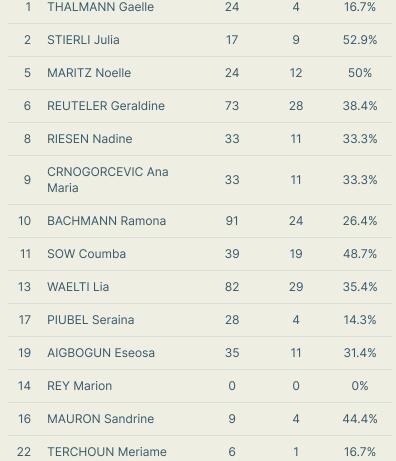

## Offering to Receive

| #  | Player                    | Offers<br>Made | Offers<br>Received | % Made &<br>Received |
|----|---------------------------|----------------|--------------------|----------------------|
| 1  | THALMANN Gaelle           | 24             | 4                  | 16.7%                |
| 2  | STIERLI Julia             | 17             | 9                  | 52.9%                |
| 5  | MARITZ Noelle             | 24             | 12                 | 50%                  |
| 6  | REUTELER Geraldine        | 73             | 28                 | 38.4%                |
| 8  | RIESEN Nadine             | 33             | 11                 | 33.3%                |
| 9  | CRNOGORCEVIC Ana<br>Maria | 33             | 11                 | 33.3%                |
| 10 | BACHMANN Ramona           | 91             | 24                 | 26.4%                |
| 11 | SOW Coumba                | 39             | 19                 | 48.7%                |
| 13 | WAELTI Lia                | 82             | 29                 | 35.4%                |
| 17 | PIUBEL Seraina            | 28             | 4                  | 14.3%                |
| 19 | AIGBOGUN Eseosa           | 35             | 11                 | 31.4%                |
| 14 | REY Marion                | 0              | 0                  | 0%                   |
| 16 | MAURON Sandrine           | 9              | 4                  | 44.4%                |
| 22 | TERCHOUN Meriame          | 6              | 1                  | 16.7%                |