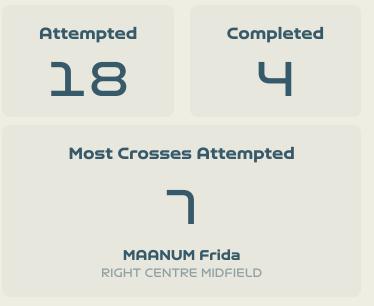

## Crosses (Open Play)

| #  | Player                 | Inswing | Outswing | Driven | Lofted | Cutback | Push<br>Cross | Total<br>Attempted |
|----|------------------------|---------|----------|--------|--------|---------|---------------|--------------------|
| 23 | MIKALSEN Aurora        |         |          |        |        |         |               | 0                  |
| 4  | HANSEN Tuva            |         |          |        |        |         | 1             | 1                  |
| 6  | MJELDE Maren           |         |          |        |        |         |               | 0                  |
| 8  | BOE RISA Vilde         |         |          |        |        |         |               | 0                  |
| 11 | REITEN Guro            |         |          |        | 1      |         |               | 1                  |
| 13 | BJELDE Thea            |         |          |        |        |         |               | 0                  |
| 15 | EIKELAND Amalie        |         |          |        | 1      |         |               | 1                  |
| 16 | HARVIKEN Mathilde      |         |          |        |        |         |               | 0                  |
| 18 | MAANUM Frida           |         | 1        |        | 2      |         | 4             | 7                  |
| 20 | HAAVI Emilie           | 1       | 2        |        | 2      |         | 1             | 6                  |
| 22 | ROMAN HAUG Sophie      |         |          |        |        |         |               | 0                  |
| 2  | SONSTEVOLD Anja        |         |          |        |        |         |               | 0                  |
| 7  | SYRSTAD ENGEN Ingrid   |         |          |        |        |         |               | 0                  |
| 9  | SAEVIK Karina          |         |          |        |        |         |               | 0                  |
| 10 | GRAHAM HANSEN Caroline |         | 2        |        |        |         |               | 2                  |
| 19 | BRATBERG LUND Marit    |         |          |        |        |         |               | 0                  |

#### In Possession – Distributions

| #  | Player                 | Passes    | Passes    | Pass<br>Completion | Switches of | Crosses   | Crosses   | Line Breaks | Line Breaks | Line Break<br>Completion | Ball         | Take Ons | Step Ins | Attempts at | Goals |
|----|------------------------|-----------|-----------|--------------------|-------------|-----------|-----------|-------------|-------------|--------------------------|--------------|----------|----------|-------------|-------|
| #  | Player                 | Attempted | Completed | %                  | Play        | Attempted | Completed | Attempted   | Completed   | %                        | Progressions | rake ons | Step ins | Goal        | Goals |
| 23 | MIKALSEN Aurora        | 18        | 15        | 83%                |             |           |           | 4           | 1           | 25%                      |              |          |          |             |       |
| 4  | HANSEN Tuva            | 32        | 29        | 91%                |             | 1         |           | 9           | 7           | 77%                      |              |          |          |             |       |
| 6  | MJELDE Maren           | 89        | 84        | 94%                |             |           |           | 8           | 7           | 87%                      | 5            |          | 5        | 2           |       |
| 8  | BOE RISA Vilde         | 81        | 72        | 89%                |             | 2         | 1         | 27          | 24          | 88%                      |              |          |          | 1           |       |
| 11 | REITEN Guro            | 34        | 21        | 62%                |             | 4         | 1         | 12          | 6           | 50%                      | 3            | 2        | 1        |             |       |
| 13 | BJELDE Thea            | 42        | 32        | 76%                |             |           |           | 9           | 6           | 66%                      | 2            | 1        | 1        |             |       |
| 15 | EIKELAND Amalie        | 12        | 11        | 92%                |             | 1         |           | 5           | 4           | 80%                      | 4            | 1        | 3        | 1           |       |
| 16 | HARVIKEN Mathilde      | 82        | 79        | 96%                |             |           |           | 12          | 9           | 75%                      | 2            |          | 2        |             |       |
| 18 | MAANUM Frida           | 30        | 22        | 73%                | 1           | 7         | 1         | 7           | 5           | 71%                      | 1            |          | 1        | 1           |       |
| 20 | HAAVI Emilie           | 24        | 10        | 42%                | 1           | 6         | 2         | 10          | 5           | 50%                      | 3            | 1        | 2        |             |       |
| 22 | ROMAN HAUG Sophie      | 9         | 7         | 78%                |             |           |           | 1           | 1           | 100%                     |              |          |          | 5           |       |
| 2  | SONSTEVOLD Anja        | 9         | 6         | 67%                |             |           |           | 1           | 1           | 100%                     |              |          |          |             |       |
| 7  | SYRSTAD ENGEN Ingrid   | 2         | 2         | 100%               |             |           |           |             |             |                          |              |          |          |             |       |
| 9  | SAEVIK Karina          |           |           |                    |             |           |           |             |             |                          |              |          |          |             |       |
| 10 | GRAHAM HANSEN Caroline | 14        | 13        | 93%                |             | 4         |           | 5           | 3           | 60%                      |              |          |          | 3           |       |
| 19 | BRATBERG LUND Marit    | 4         | 2         | 50%                |             |           |           | 1           |             |                          |              |          |          |             |       |