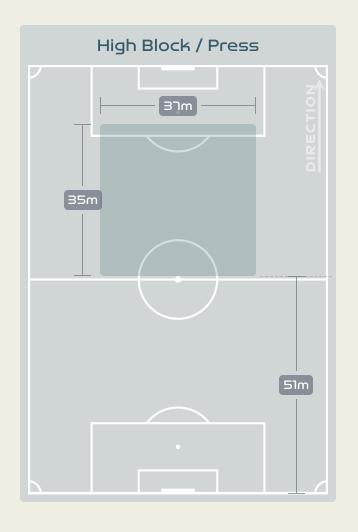

GUN Eseosa        | 5                              |
| 14 | REY Marion             |                                |
| 16 | MAURON Sandrine        | 1                              |
| 22 | TERCHOUN Meriame       |                                |

## **Defensive Actions**













#### Blocks





### Total # Player Possession Regains MIKALSEN Aurora 6 **HANSEN Tuva** 5 MJELDE Maren 8 **BOE RISA Vilde** 9 **REITEN Guro BJELDE Thea** 7 **EIKELAND Amalie** 2 HARVIKEN Mathilde 10 MAANUM Frida 2 **HAAVI Emilie** 2 **ROMAN HAUG Sophie** 2 SONSTEVOLD Anja SYRSTAD ENGEN Ingrid SAEVIK Karina **GRAHAM HANSEN Caroline**

**BRATBERG LUND Marit** 





## **Possession Contests**



#### **Most Possession Regains**

10
HARVIKEN Mathilde

LEFT CENTRE BACK

## Defensive Line Height & Team Length









# Defensive Line Height & Team Length









## **Defensive Pressure**







| 185   | Total Pressures            | 247   |
|-------|----------------------------|-------|
| 42    | Direct Pressures           | 61    |
| 1.39s | Avg Pressure Duration      | 1.61s |
| ור    | Forced Turnovers           | 76    |
| 9.02s | Ball Recovery Time         | 11.4s |
| 70    | Pushing on into Pressing   | 116   |
| 163   | Pushing on                 | 256   |
| 23    | Pressing Direction Inside  | 33    |
| 115   | Pressing Direction Outside | 131   |
|       |                            |       |

Most Direct
Pressures

SOW Coumba
RIGHT CENTRE MIDFIELD

Most Direct
Pressures

13

HARVIKEN Mathilde
LEFT CENTRE BACK





# GOALKEEPING



. . . . . . . 🛊 🔸 . . . . .

# Goalkeeping Involvement