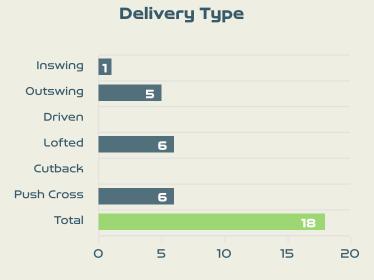

## Crosses (Open Play)

| #  | Player                 | Inswing | Outswing | Driven | Lofted | Cutback | Push<br>Cross | Total<br>Attempted |
|----|------------------------|---------|----------|--------|--------|---------|---------------|--------------------|
| 1  | THALMANN Gaelle        | 0       | 0        | 0      | 0      | 0       | 0             | 0                  |
| 2  | STIERLI Julia          |         |          |        |        |         |               |                    |
| 5  | MARITZ Noelle          |         |          |        |        |         |               |                    |
| 6  | REUTELER Geraldine     |         |          |        | 1      |         |               | 1                  |
| 8  | RIESEN Nadine          |         |          |        | 2      |         |               | 2                  |
| 9  | CRNOGORCEVIC Ana Maria |         | 1        |        | 1      |         |               | 2                  |
| 10 | BACHMANN Ramona        |         |          |        | 1      |         | 1             | 2                  |
| 11 | SOW Coumba             |         |          | 2      |        |         |               | 2                  |
| 13 | WAELTI Lia             |         |          |        |        |         |               |                    |
| 17 | PIUBEL Seraina         |         |          |        |        |         |               |                    |
| 19 | AIGBOGUN Eseosa        |         |          |        |        |         |               |                    |
| 14 | REY Marion             |         |          |        |        |         |               |                    |
| 16 | MAURON Sandrine        |         |          |        |        |         |               |                    |
| 22 | TERCHOUN Meriame       |         |          |        |        |         |               |                    |