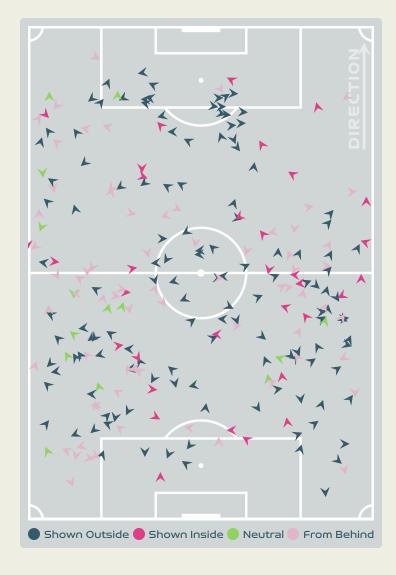

# In Possession Line Height & Team Length

# In Possession Line Height & Team Length

Attempted Line Breaks 2
Inside Shape 1

Outside Shape

Attempted Line Breaks
121

Attempted Line Breaks 59
Inside Shape 44
Outside Shape 15

Attempted Line Breaks 1
Inside Shape 1
Outside Shape 0

|    |                        |                             |                             |                               |                   | 4 Uı                          | nits             |                   |                   | 3 Units          |                   | 2 U              | nits              |         | Direction |      | Di   | stribution <sup>*</sup> | Гуре                |
|----|------------------------|-----------------------------|-----------------------------|-------------------------------|-------------------|-------------------------------|------------------|-------------------|-------------------|------------------|-------------------|------------------|-------------------|---------|-----------|------|------|-------------------------|---------------------|
| #  | Player                 | Line<br>Breaks<br>Attempted | Line<br>Breaks<br>Completed | Line Break<br>Completion<br>% | Attacking<br>Line | Attacking<br>Midfield<br>Line | Midfield<br>Line | Defensive<br>Line | Attacking<br>Line | Midfield<br>Line | Defensive<br>Line | Midfield<br>Line | Defensive<br>Line | Through | Around    | Over | Pass | Cross                   | Ball<br>Progression |
| 23 | MIKALSEN Aurora        | 4                           | 1                           | 25%                           |                   |                               |                  |                   | 2                 | 1                |                   | 1                |                   |         |           | 4    | 4    |                         |                     |
| 4  | HANSEN Tuva            | 9                           | 7                           | 77%                           |                   |                               |                  |                   | 3                 | 4                |                   | 2                |                   | 2       | 4         | 3    | 9    |                         |                     |
| 6  | MJELDE Maren           | 8                           | 7                           | 87%                           |                   |                               |                  |                   | 2                 | 2                | 1                 | 3                |                   | 2       | 2         | 4    | 8    |                         |                     |
| 8  | BOE RISA Vilde         | 27                          | 24                          | 88%                           |                   |                               |                  |                   | 8                 | 7                | 1                 | 11               |                   | 10      | 9         | 8    | 27   |                         |                     |
| 11 | REITEN Guro            | 12                          | 6                           | 50%                           |                   |                               | 1                |                   | 1                 | 7                | 1                 | 2                |                   | 2       | 2         | 8    | 12   |                         |                     |
| 13 | BJELDE Thea            | 9                           | 6                           | 66%                           |                   |                               |                  |                   | 2                 | 5                | 1                 | 1                |                   | 2       | 3         | 4    | 8    |                         | 1                   |
| 15 | EIKELAND Amalie        | 5                           | 4                           | 80%                           |                   |                               |                  |                   |                   | 1                | 1                 | 2                | 1                 |         | 3         | 2    | 3    |                         | 2                   |
| 16 | HARVIKEN Mathilde      | 12                          | 9                           | 75%                           |                   |                               |                  |                   | 7                 | 3                |                   | 2                |                   | 5       | 4         | 3    | 12   |                         |                     |
| 18 | MAANUM Frida           | 7                           | 5                           | 71%                           |                   |                               |                  |                   |                   | 3                | 2                 |                  | 2                 | 3       |           | 4    | 5    | 1                       | 1                   |
| 20 | HAAVI Emilie           | 10                          | 5                           | 50%                           |                   |                               |                  |                   | 1                 | 3                |                   | 4                | 2                 | 6       | 1         | 3    | 7    | 2                       | 1                   |
| 22 | ROMAN HAUG Sophie      | 1                           | 1                           | 100%                          |                   |                               |                  |                   |                   | 1                |                   |                  |                   |         | 1         |      | 1    |                         |                     |
| 2  | SONSTEVOLD Anja        | 1                           | 1                           | 100%                          |                   |                               |                  |                   |                   |                  |                   | 1                |                   |         | 1         |      | 1    |                         |                     |
| 7  | SYRSTAD ENGEN Ingrid   |                             |                             |                               |                   |                               |                  |                   |                   |                  |                   |                  |                   |         |           |      |      |                         |                     |
| 9  | SAEVIK Karina          |                             |                             |                               |                   |                               |                  |                   |                   |                  |                   |                  |                   |         |           |      |      |                         |                     |
| 10 | GRAHAM HANSEN Caroline | 5                           | 3                           | 60%                           |                   |                               |                  |                   |                   | 1                |                   | 3                | 1                 |         | 3         | 2    | 3    | 2                       |                     |
| 19 | BRATBERG LUND Marit    | 1                           |                             |                               |                   |                               |                  |                   |                   | 1                |                   |                  |                   |         | 1         |      | 1    |                         |                     |