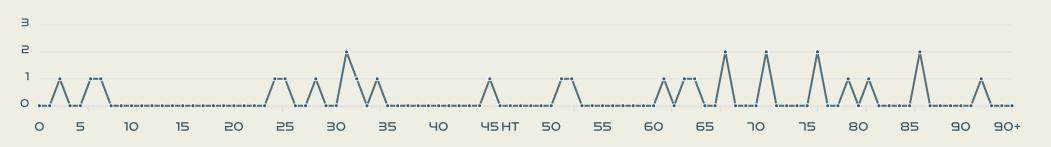

185   | Total Pressures            | 247   |
|-------|----------------------------|-------|
| 42    | Direct Pressures           | 61    |
| 1.39s | Avg Pressure Duration      | 1.61s |
| ור    | Forced Turnovers           | 76    |
| 9.02s | Ball Recovery Time         | 11.4s |
| 70    | Pushing on into Pressing   | 116   |
| 163   | Pushing on                 | 256   |
| 23    | Pressing Direction Inside  | 33    |
| 115   | Pressing Direction Outside | 131   |
|       |                            |       |

Most Direct
Pressures

SOW Coumba
RIGHT CENTRE MIDFIELD

Most Direct
Pressures

13

HARVIKEN Mathilde
LEFT CENTRE BACK





# GOALKEEPING



. . . . . . . 🛊 🔸 . . . . .

# Goalkeeping Involvement



#### Switzerland GK Involvement Timeline







### Norway GK Involvement Timeline





## **Goalkeeping Distribution**



















## **Goalkeeping Distribution**



















### **Goal Prevention**













| Total Attempts on Goal | Total Goal    | Save & | Deflect & | Save &  | Save    | No Save |
|------------------------|---------------|--------|-----------|---------|---------|---------|
| Faced                  | Interventions | Retain | Retain    | Deflect | Attempt | Attempt |
| 1.4                    | <i>-</i>      | 1      | 0         | 4       | 1       | 0       |

## **Goal Prevention**









## **Aerial Control**







### **Delivery Types Faced**

| Total | In Swing | Out Swing | Driven | Lofted | Cutback | Push |
|-------|----------|-----------|--------|--------|---------|------|
| 25    | 8        | 5         |        | 6      |