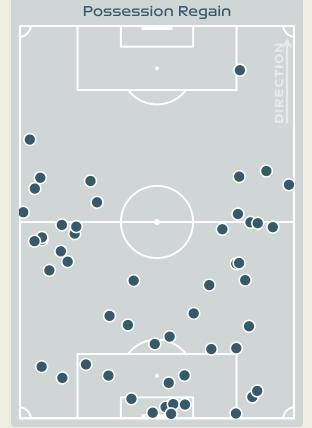

# **Most Possession Regains WAELTI Lia** DEFENSIVE MIDFIELD CENTRE

| #  | Player                 | Total<br>Possession<br>Regains |
|----|------------------------|--------------------------------|
| 1  | THALMANN Gaelle        | 5                              |
| 2  | STIERLI Julia          | 3                              |
| 5  | MARITZ Noelle          | 4                              |
| 6  | REUTELER Geraldine     | 4                              |
| 8  | RIESEN Nadine          | 2                              |
| 9  | CRNOGORCEVIC Ana Maria | 3                              |
| 10 | BACHMANN Ramona        | 3                              |
| 11 | SOW Coumba             | 1                              |
| 13 | WAELTI Lia             | 6                              |
| 17 | PIUBEL Seraina         | 3                              |
| 19 | AIGBOGUN Eseosa        | 5                              |
| 14 | REY Marion             |                                |
| 16 | MAURON Sandrine        | 1                              |
| 22 | TERCHOUN Meriame       |                                |

### Total # Player Possession Regains MIKALSEN Aurora 6 **HANSEN Tuva** 5 MJELDE Maren 8 **BOE RISA Vilde** 9 **REITEN Guro BJELDE Thea** 7 **EIKELAND Amalie** 2 HARVIKEN Mathilde 10 MAANUM Frida 2 **HAAVI Emilie** 2 **ROMAN HAUG Sophie** 2 SONSTEVOLD Anja SYRSTAD ENGEN Ingrid SAEVIK Karina **GRAHAM HANSEN Caroline**