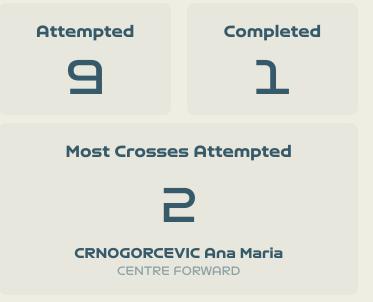

## Crosses (Open Play)

| #  | Player                 | Inswing | Outswing | Driven | Lofted | Cutback | Push<br>Cross | Total<br>Attempted |
|----|------------------------|---------|----------|--------|--------|---------|---------------|--------------------|
| 1  | THALMANN Gaelle        | 0       | 0        | 0      | 0      | 0       | 0             | 0                  |
| 2  | STIERLI Julia          |         |          |        |        |         |               |                    |
| 5  | MARITZ Noelle          |         |          |        |        |         |               |                    |
| 6  | REUTELER Geraldine     |         |          |        | 1      |         |               | 1                  |
| 8  | RIESEN Nadine          |         |          |        | 2      |         |               | 2                  |
| 9  | CRNOGORCEVIC Ana Maria |         | 1        |        | 1      |         |               | 2                  |
| 10 | BACHMANN Ramona        |         |          |        | 1      |         | 1             | 2                  |
| 11 | SOW Coumba             |         |          | 2      |        |         |               | 2                  |
| 13 | WAELTI Lia             |         |          |        |        |         |               |                    |
| 17 | PIUBEL Seraina         |         |          |        |        |         |               |                    |
| 19 | AIGBOGUN Eseosa        |         |          |        |        |         |               |                    |
| 14 | REY Marion             |         |          |        |        |         |               |                    |
| 16 | MAURON Sandrine        |         |          |        |        |         |               |                    |
| 22 | TERCHOUN Meriame       |         |          |        |        |         |               |                    |