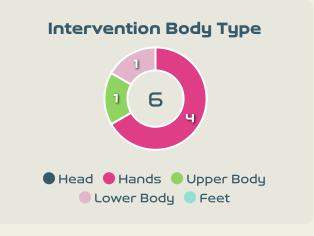

## **Goalkeeping Distribution**

### **Goal Prevention**

| Total Attempts on Goal | Total Goal    | Save & | Deflect & | Save &  | Save    | No Save |
|------------------------|---------------|--------|-----------|---------|---------|---------|
| Faced                  | Interventions | Retain | Retain    | Deflect | Attempt | Attempt |
| 1.4                    | <i>-</i>      | 1      | 0         | 4       | 1       | 0       |