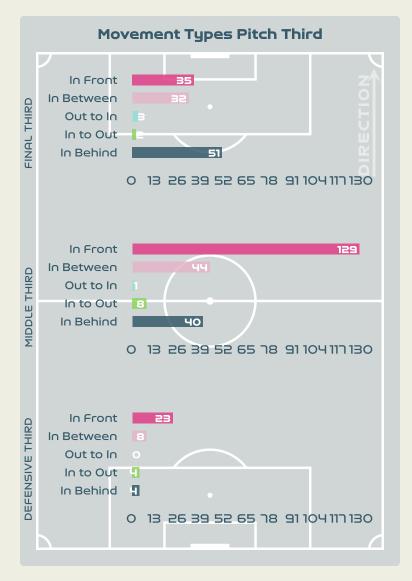

| 33.3%                |
| 9  | SAEVIK Karina             | 11             | 0                  | 0%                   |
| 10 | GRAHAM HANSEN<br>Caroline | 18             | 6                  | 33.3%                |
| 19 | BRATBERG LUND Marit       | 0              | 0                  | 0%                   |

## **Movement to Receive**



#### Movement Types by Phase





#### Top Ranked Players

| Туре       | Player                   | Movements |
|------------|--------------------------|-----------|
| In Front   | 13 WAELTI Lia            | 70        |
| In Between | 10 BACHMANN Ramona       | 26        |
| Out to In  | 9 CRNOGORCEVIC Ana Maria | 1         |
| In to Out  | 10 BACHMANN Ramona       | 5         |
| In Behind  | 17 PIUBEL Seraina        | 16        |



## **Movement to Receive**



#### **Movement Types by Phase**



#### **Progression Phase**



#### **Build Up Phase**



### All Movement Types



#### Top Ranked Players

| Туре       | Player             | Movements |
|------------|--------------------|-----------|
| In Front   | 8 BOE RISA Vilde   | 33        |
| In Between | 18 MAANUM Frida    | 37        |
| Out to In  | 18 MAANUM Frida    | 6         |
| In to Out  | 11 REITEN Guro     | 5         |
| In Behind  | 15 EIKELAND Amalie | 28        |





# OUT OF POSSESSION



## **Defensive Actions**













# Switzerland -



| Forced Turnovers |
|------------------|
| · Notice         |
|                  |
|                  |
|                  |
|                  |
|                  |
|                  |
|