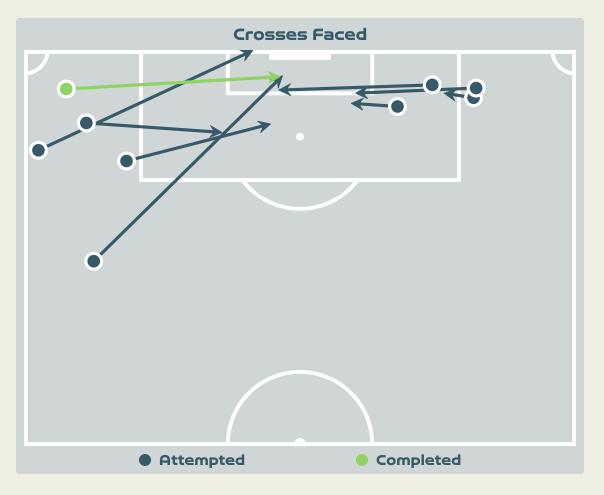

#### **Delivery Types Faced**

| Total | In Swing | Out Swing | Driven | Lofted | Cutback | Push |
|-------|----------|-----------|--------|--------|---------|------|
| 11    | 2        | 1         | 2      | 5      |         | 1    |

#### First Contacts on Switzerland Crosses

| Top 5 Player First Contacts |      |       |  |  |  |  |
|-----------------------------|------|-------|--|--|--|--|
| layer                       | Team | Total |  |  |  |  |