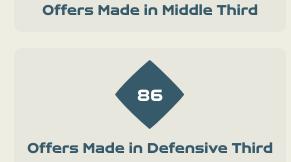

# Offering to Receive

|                                    | Offers Made Inside Shape |
|------------------------------------|--------------------------|
| 184                                |                          |
| Offers Made in Final Third         |                          |
|                                    |                          |
| 201<br>Offers Made in Middle Third | -• • 257                 |
|                                    |                          |
| Offers Made in Defensive Third     |                          |