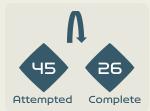

## Match Summary - Key Statistics

185 (42)

ור

89

112.1 km

4.1 km

Possession

247 (61)

76

80

112.7 km

5.1 km

| Total     | 44.2% | 10.5%                         | 45.3% | Total     |
|-----------|-------|-------------------------------|-------|-----------|
| 0         |       | Goals                         |       | 0         |
| 6 (1)     |       | Attempts at Goal (On Target)  |       | 13 (5)    |
| 502 (411) |       | Total Passes (Complete)       |       | 482 (405) |
| 82 %      |       | Pass Completion %             |       | 84%       |
| רר        |       | Completed Line Breaks         |       | פר        |
| Ч         |       | Defensive Line Breaks         |       | 8         |
| 99        |       | Receptions in the Final Third |       | רוו       |
| 11        |       | Crosses                       |       | 25        |
| 21        |       | Ball Progressions             |       | 20        |