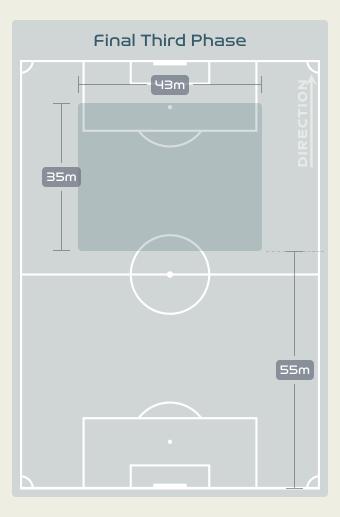

Pass Completion %             |       | 84%       |
| רר        |       | Completed Line Breaks         |       | פר        |
| Ч         |       | Defensive Line Breaks         |       | 8         |
| 99        |       | Receptions in the Final Third |       | רוו       |
| 11        |       | Crosses                       |       | 25        |
| 21        |       | Ball Progressions             |       | 20        |

Defensive Pressures Applied (Direct Pressures)

Forced Turnovers

Second Balls

Total Distance Covered

Zone 4 – Low Speed Sprinting: 19-23km/h



## **Phases of Play**



#### IN POSSESSION



#### **OUT OF POSSESSION**





# IN POSSESSION



• • • • • • • • • • • • • • •

# In Possession Line Height & Team Length









# In Possession Line Height & Team Length













Attempted Line Breaks 2
Inside Shape 1

Outside Shape

Attempted Line Breaks
121













Attempted Line Breaks 59
Inside Shape 44
Outside Shape 15





Attempted Line Breaks 1
Inside Shape 1
Outside Shape 0

Attempted Line Breaks



Attempted Line Breaks 72
Inside Shape 46
Outside Shape 26









Attempted Line Breaks 38
Inside Shape 23
Outside Shape 15



|    |                        |                             |                             |                               |                   | 4 U                           | nits             |                   |                   | 3 Units          |                   | 21               | Jnits             |         | Direction |      | Di   | istribution <sup>·</sup> | Туре                |
|----|------------------------