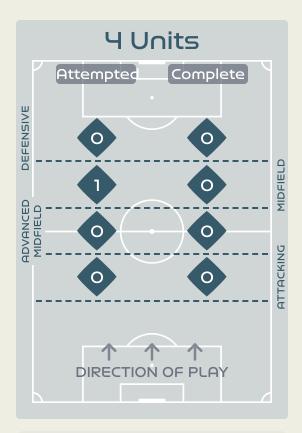

# In Possession Line Height & Team Length

# In Possession Line Height & Team Length

Attempted Line Breaks 2
Inside Shape 1

Outside Shape

Attempted Line Breaks
121

Attempted Line Breaks 59
Inside Shape 44
Outside Shape 15

Attempted Line Breaks 1
Inside Shape 1
Outside Shape 0