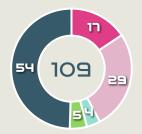

#### In Possession - Offers & Receptions

|                          |              | Offer movement types |            |           |           |           |             |                 |
|--------------------------|--------------|----------------------|------------|-----------|-----------|-----------|-------------|-----------------|
| # Player                 | Total Offers | In Front             | In Between | Out to In | In to Out | In Behind | No Movement | Offers Received |
| 1 THALMANN Gaelle        | 24           |                      |            |           |           | 1         | 23          | 4               |
| 2 STIERLI Julia          | 17           |                      |            |           |           |           | 17          | 9               |
| 5 MARITZ Noelle          | 24           | 2                    |            |           |           |           | 22          | 12              |
| 6 REUTELER Geraldine     | 73           | 38                   | 17         |           | 2         | 9         | 7           | 28              |
| 8 RIESEN Nadine          | 33           | 11                   |            |           |           | 12        | 10          | 11              |
| 9 CRNOGORCEVIC Ana Maria | 33           | 2                    | 13         | 1         | 2         | 14        | 1           | 11              |
| 10 BACHMANN Ramona       | 91           | 32                   | 26         | 1         | 5         | 15        | 12          | 24              |
| 11 SOW Coumba            | 39           | 16                   | 10         | 1         | 3         | 9         |             | 19              |
| 13 WAELTI Lia            | 82           | 70                   | 6          |           |           |           | 6           | 29              |
| 17 PIUBEL Seraina        | 28           | 2                    | 5          | 1         | 1         | 16        | 3           | 4               |
| 19 AIGBOGUN Eseosa       | 35           | 14                   | 2          |           |           | 11        | 8           | 11              |
| 14 REY Marion            |              |                      |            |           |           |           |             |                 |
| 16 MAURON Sandrine       | 9            |                      | 4          |           | 1         | 4         |             | 4               |
| 22 TERCHOUN Meriame      | 6            |                      | 1          |           |           | 4         | 1           | 1               |