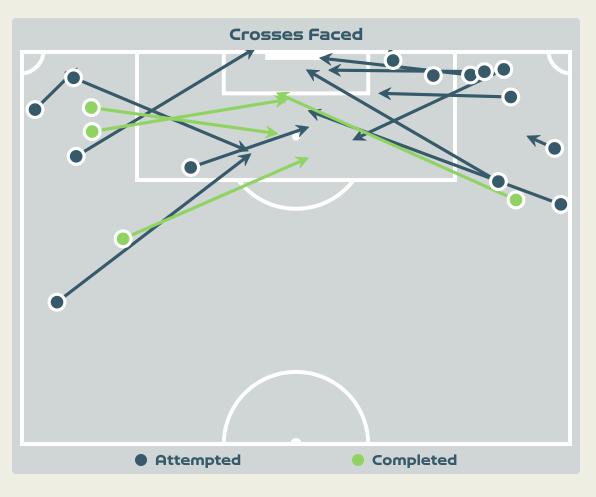

### **Delivery Types Faced**

| Total | In Swing | Out Swing | Driven | Lofted | Cutback | Push |
|-------|----------|-----------|--------|--------|---------|------|
| 25    | 8        | 5         |        | 6      |         | 6    |

#### First Contacts on Norway Crosses

| Top 5 Player First Contacts |             |       |  |  |  |  |
|-----------------------------|-------------|-------|--|--|--|--|
| Player                      | Team        | Total |  |  |  |  |
| CRNOGORCEVIC Ana Maria      | Switzerland | 3     |  |  |  |  |
| THALMANN Gaelle             | Switzerland | 2     |  |  |  |  |
| STIERLI Julia               | Switzerland | 1     |  |  |  |  |
| WAELTI Lia                  | Switzerland | 1     |  |  |  |  |