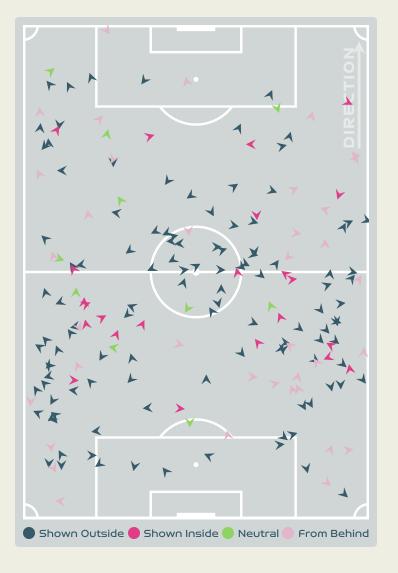

# In Possession Line Height & Team Length

# In Possession Line Height & Team Length

Attempted Line Breaks 2
Inside Shape 1

Outside Shape

Attempted Line Breaks
121

Attempted Line Breaks 59
Inside Shape 44
Outside Shape 15

Attempted Line Breaks 1
Inside Shape 1
Outside Shape 0

Attempted Line Breaks

Attempted Line Breaks 72
Inside Shape 46
Outside Shape 26

Attempted Line Breaks 38
Inside Shape 23
Outside Shape 15

|    |                        |                             |                             |                               |                   | 4 U                           | nits             |                   |                   | 3 Units          |                   | 21               | Jnits             |         | Direction |      | Di   | istribution <sup>·</sup> | Туре                |
|----|------------------------|-----------------------------|-----------------------------|-------------------------------|-------------------|-------------------------------|------------------|-------------------|-------------------|------------------|-------------------|------------------|-------------------|---------|-----------|------|------|--------------------------|---------------------|
| #  | Player                 | Line<br>Breaks<br>Attempted | Line<br>Breaks<br>Completed | Line Break<br>Completion<br>% | Attacking<br>Line | Attacking<br>Midfield<br>Line | Midfield<br>Line | Defensive<br>Line | Attacking<br>Line | Midfield<br>Line | Defensive<br>Line | Midfield<br>Line | Defensive<br>Line | Through | Around    | Over | Pass | Cross                    | Ball<br>Progression |
| 1  | THALMANN Gaelle        | 6                           | 3                           | 50%                           |                   |                               |                  |                   | 1                 | 1                |                   | 4                |                   |         |           | 6    | 6    |                          |                     |
| 2  | STIERLI Julia          | 18                          | 7                           | 38%                           |                   |                               | 1                |                   | 4                 | 8                |                   | 5                |                   |         | 3         | 15   | 18   |                          |                     |
| 5  | MARITZ Noelle          | 15                          | 9                           | 60%                           |                   |                               |                  |                   | 4                 | 6                |                   | 5                |                   |         | 7         | 8    | 15   |                          |                     |
| 6  | REUTELER Geraldine     | 8                           | 8                           | 100%                          |                   |                               |                  |                   | 4                 | 1                |                   | 3                |                   | 4       | 3         | 1    | 8    |                          |                     |
| 8  | RIESEN Nadine          | 12                          | 7                           | 58%                           |                   |                               |                  |                   | 3                 |                  | 1                 | 7                | 1                 | 2       | 5         | 5    | 9    | 2                        | 1                   |
| 9  | CRNOGORCEVIC Ana Maria | 6                           | 2                           | 33%                           |                   |                               |                  |                   |                   | 1                | 2                 | 2                | 1                 | 3       | 3         |      | 3    |                          | 3                   |
| 10 | BACHMANN Ramona        | 11                          | 10                          | 90%                           |                   |                               |                  |                   |                   | 2                |                   | 9                |                   | 7       | 2         | 2    | 11   |                          |                     |
| 11 | SOW Coumba             | 7                           | 5                           | 71%                           |                   |                               |                  |                   | 2                 | 2                |                   | 3                |                   | 6       |           | 1    | 7    |                          |                     |
| 13 | WAELTI Lia             | 17                          | 15                          | 88%                           |                   |                               | 1                |                   | 3                 | 1                | 1                 | 10               | 1                 | 10      | 4         | 3    | 16   |                          | 1                   |
| 17 | PIUBEL Seraina         | 3                           | 2                           | 66%                           |                   |                               |                  |                   |                   | 1                | 1                 |                  | 1                 |         | 2         | 1    | 3    |                          |                     |
| 19 | AIGBOGUN Eseosa        | 16                          | 7                           | 43%                           |                   |                               |                  |                   | 1                 | 8                |                   | 7                |                   | 2       | 5         | 9    | 16   |                          |                     |
| 14 | REY Marion             |                             |                             |                               |                   |                               |                  |                   |                   |                  |                   |                  |                   |         |           |      |      |                          |                     |
| 16 | MAURON Sandrine        | 1                           | 1                           | 100%                          |                   |                               |                  |                   | 1                 |                  |                   |                  |                   | 1       |           |      | 1    |                          |                     |
| 22 | TERCHOUN Meriame       | 1                           | 1                           | 100%                          |                   |                               |                  |                   |                   | 1                |                   |                  |                   | 1       |           |      | 1    |                          |                     |