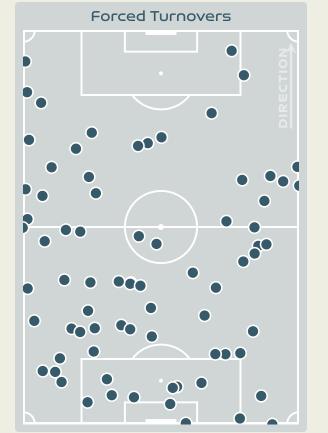

Defensive Pressures Applied (Direct Pressures)

Forced Turnovers

Second Balls

Total Distance Covered

Zone 4 – Low Speed Sprinting: 19-23km/h

# Switzerland -

| Forced Turnovers |
|------------------|
| · Notice         |
|                  |
|                  |
|                  |
|                  |
|                  |
|                  |
|                  |

## **Defensive Pressure**

| 185   | Total Pressures            | 247   |
|-------|----------------------------|-------|
| 42    | Direct Pressures           | 61    |
| 1.39s | Avg Pressure Duration      | 1.61s |
| ור    | Forced Turnovers           | 76    |
| 9.02s | Ball Recovery Time         | 11.4s |
| 70    | Pushing on into Pressing   | 116   |
| 163   | Pushing on                 | 256   |
| 23    | Pressing Direction Inside  | 33    |
| 115   | Pressing Direction Outside | 131   |
|       |                            |       |