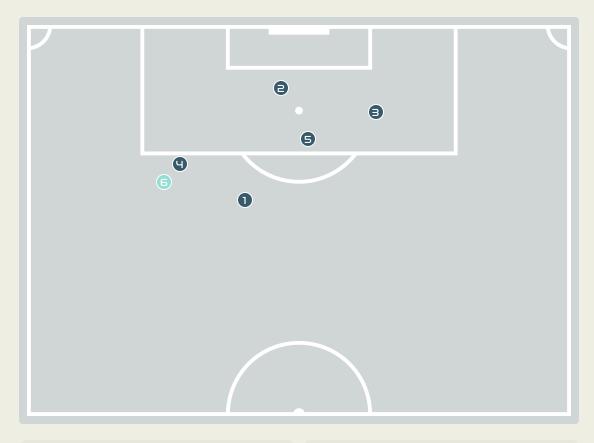

#### Set Plays - Corners

|   | Corners - F | irst Cor | ntact  |  |
|---|-------------|----------|--------|--|
|   |             |          |        |  |
|   |             |          |        |  |
| • | Switzerland |          | Norway |  |

#### First Contacts on Switzerland Crosses

| Top 5 Player First Contacts |      |       |  |  |  |  |
|-----------------------------|------|-------|--|--|--|--|
| layer                       | Team | Total |  |  |  |  |