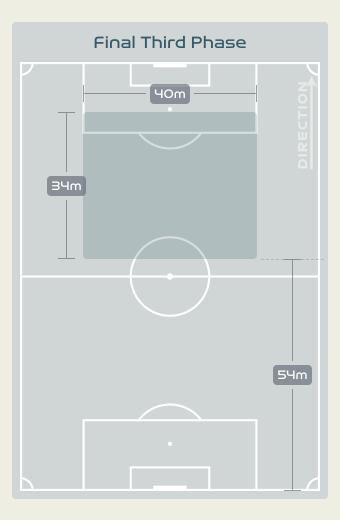

# In Possession Line Height & Team Length

# In Possession Line Height & Team Length

Attempted Line Breaks 2
Inside Shape 1

Outside Shape

Attempted Line Breaks
121

Attempted Line Breaks 59
Inside Shape 44
Outside Shape 15

Attempted Line Breaks 1
Inside Shape 1
Outside Shape 0