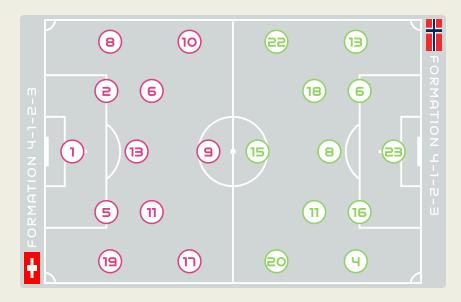

#### STARTING

- (2) 1 GK THALMANN Gaelle
- 2 DF STIERLI Julia
- S DF MARITZ Noelle
- 6 MF REUTELER Geraldine 4 18'
- 8 DF RIESEN Nadine
- 9 FW CRNOGORCEVIC Ana Maria
- (2) 10 FW BACHMANN Ramona + 90+3'
- 11 MF SOW Coumba
- 13 MF WAELTI Lia (C)
- (2) 17 MF PIUBEL Seraina 488'
- (2) 19 DF AIGBOGUN Eseosa

#### SUBSTITUTES

- 2) 12 GK PENG Livia
- 21 GK FRIEDLI Seraina
- S DF MARTILara
- Y DF FELBER Laura

- 15 DF BUEHLER Luana
- (2) 16 MF MAURON Sandrine 18'
- (2) 18 DF CALLIGARIS Viola
- 20 FW HUMM Fabienne
- 23 FW LEHMANN Alisha

#### STARTING

- MIKALSEN Aurora GK 23 (9
- ↓ 13'
   HANSEN Tuva
   DF
   Y
   (2)
  - (C) MJELDE Maren DF 6
- **↓ 88'** BOE RISA Vilde MF 8
  - REITEN Guro MF 11
  - ▶ 88' BJELDE Thea DF 13
- 57' EIKELAND Amalie FW 15
  - HARVIKEN Mathilde DF 16
    - MAANUM Frida MF 18
      - HAAVI Emilie FW 20 (2
- ▶ 13'
   ROMAN HAUG Sophie
   FW
   22
   ∅

#### SUBSTITUTES

- FISKERSTRAND Cecilie GK 1
  - PETTERSEN Guro GK 12
- 13' SONSTEVOLD Anja DF 2
  - HORTE Sara DF 3
  - BERGSVAND Guro DF 5
- ↑ 88' SYRSTAD ENGEN Ingrid MF 7
  - ↑ 13' SAEVIK Karina FW 9
- 57' GRAHAM HANSEN Caroline FW 10
  - HEGERBERG Ada FW 14
  - BLAKSTAD Julie FW 17 (
  - ↑ 88' BRATBERG LUND Marit DF 19
    - JOSENDAL Anna FW 21