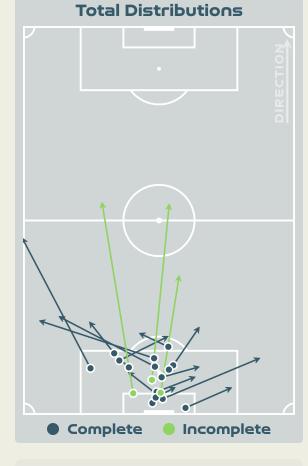

2    | Direct Pressures           | 61    |
| 1.39s | Avg Pressure Duration      | 1.61s |
| ור    | Forced Turnovers           | 76    |
| 9.02s | Ball Recovery Time         | 11.4s |
| 70    | Pushing on into Pressing   | 116   |
| 163   | Pushing on                 | 256   |
| 23    | Pressing Direction Inside  | 33    |
| 115   | Pressing Direction Outside | 131   |
|       |                            |       |

Most Direct
Pressures

SOW Coumba
RIGHT CENTRE MIDFIELD

Most Direct
Pressures

13

HARVIKEN Mathilde
LEFT CENTRE BACK





# GOALKEEPING



. . . . . . . 🛊 🔸 . . . . .

# Goalkeeping Involvement



#### Switzerland GK Involvement Timeline







### Norway GK Involvement Timeline





## **Goalkeeping Distribution**



















## **Goalkeeping Distribution**



















### **Goal Prevention**













| Total Attempts on Goal | Total Goal    | Save & | Deflect & | Save &  | Save    | No Save |
|------------------------|---------------|--------|-----------|---------|---------|---------|
| Faced                  | Interventions | Retain | Retain    | Deflect | Attempt | Attempt |
| 1.4                    | <i>-</i>      | 1      | 0         | 4       | 1       | 0       |

## **Goal Prevention**









## **Aerial Control**







### **Delivery Types Faced**

| Total | In Swing | Out Swing | Driven | Lofted | Cutback | Push |
|-------|----------|-----------|--------|--------|---------|------|
| 25    | 8        | 5         |        | 6      |         | 6    |

#### **Aerial Control**







#### **Delivery Types Faced**

| Total | In Swing