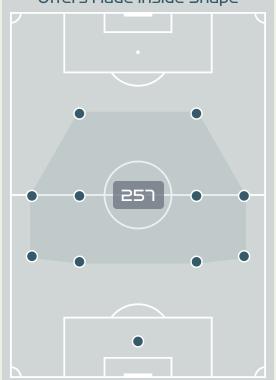

# Offering to Receive

|                                    | Offers Made Inside Shape |
|------------------------------------|--------------------------|
| 184                                |                          |
| Offers Made in Final Third         |                          |
|                                    |                          |
| 201<br>Offers Made in Middle Third | -• • 257                 |
|                                    |                          |
| Offers Made in Defensive Third     |                          |