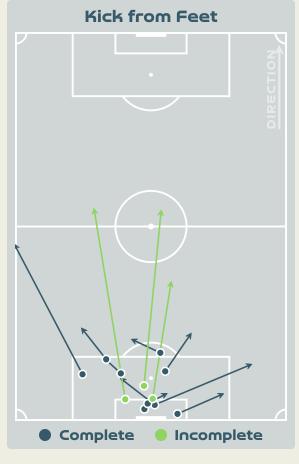

-|
| 42    | Direct Pressures           | 61    |
| 1.39s | Avg Pressure Duration      | 1.61s |
| ור    | Forced Turnovers           | 76    |
| 9.02s | Ball Recovery Time         | 11.4s |
| 70    | Pushing on into Pressing   | 116   |
| 163   | Pushing on                 | 256   |
| 23    | Pressing Direction Inside  | 33    |
| 115   | Pressing Direction Outside | 131   |
|       |                            |       |

Most Direct
Pressures

SOW Coumba
RIGHT CENTRE MIDFIELD

Most Direct
Pressures

13

HARVIKEN Mathilde
LEFT CENTRE BACK





# GOALKEEPING



. . . . . . . 🛊 🔸 . . . . .

# Goalkeeping Involvement



#### Switzerland GK Involvement Timeline







### Norway GK Involvement Timeline





## **Goalkeeping Distribution**



















## **Goalkeeping Distribution**



















### **Goal Prevention**













| Total Attempts on Goal | Total Goal    | Save & | Deflect & | Save &  | Save    | No Save |
|------------------------|---------------|--------|-----------|---------|---------|---------|
| Faced                  | Interventions | Retain | Retain    | Deflect | Attempt | Attempt |
| 1.4                    | <i>-</i>      | 1      | 0         | 4       | 1       | 0       |

## **Goal Prevention**









## **Aerial Control**







### **Delivery Types Faced**

| Total | In Swing | Out Swing | Driven | Lofted | Cutback | Push |
|-------|----------|-----------|--------|--------|---------|------|
| 25    | 8        | 5         |        | 6      |         | 6    |

#### **Aerial Control**







#### **Delivery Types Faced**

| Total | In