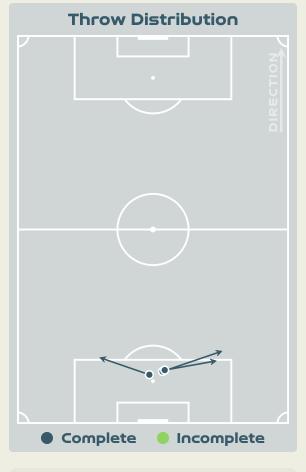

|
|-------|----------------------------|-------|
| 42    | Direct Pressures           | 61    |
| 1.39s | Avg Pressure Duration      | 1.61s |
| ור    | Forced Turnovers           | 76    |
| 9.02s | Ball Recovery Time         | 11.4s |
| 70    | Pushing on into Pressing   | 116   |
| 163   | Pushing on                 | 256   |
| 23    | Pressing Direction Inside  | 33    |
| 115   | Pressing Direction Outside | 131   |
|       |                            |       |

Most Direct
Pressures

SOW Coumba
RIGHT CENTRE MIDFIELD

Most Direct
Pressures

13

HARVIKEN Mathilde
LEFT CENTRE BACK





# GOALKEEPING



. . . . . . . 🛊 🔸 . . . . .

# Goalkeeping Involvement



#### Switzerland GK Involvement Timeline







### Norway GK Involvement Timeline





## **Goalkeeping Distribution**



















## **Goalkeeping Distribution**



















### **Goal Prevention**













| Total Attempts on Goal | Total Goal    | Save & | Deflect & | Save &  | Save    | No Save |
|------------------------|---------------|--------|-----------|---------|---------|---------|
| Faced                  | Interventions | Retain | Retain    | Deflect | Attempt | Attempt |
| 1.4                    | <i>-</i>      | 1      | 0         | 4       | 1       | 0       |

## **Goal Prevention**









## **Aerial Control**







### **Delivery Types Faced**

| Total | In Swing | Out Swing | Driven | Lofted | Cutback | Push |
|-------|----------|-----------|--------|--------|---------|------|
| 25    | 8        | 5         |        | 6      |         | 6    |

#### **Aerial Control**