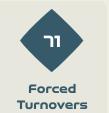

Defensive Pressures Applied (Direct Pressures)

Forced Turnovers

Second Balls

Total Distance Covered

Zone 4 – Low Speed Sprinting: 19-23km/h

## **Defensive Pressure**

| 185   | Total Pressures            | 247   |
|-------|----------------------------|-------|
| 42    | Direct Pressures           | 61    |
| 1.39s | Avg Pressure Duration      | 1.61s |
| ור    | Forced Turnovers           | 76    |
| 9.02s | Ball Recovery Time         | 11.4s |
| 70    | Pushing on into Pressing   | 116   |
| 163   | Pushing on                 | 256   |
| 23    | Pressing Direction Inside  | 33    |
| 115   | Pressing Direction Outside | 131   |
|       |                            |       |