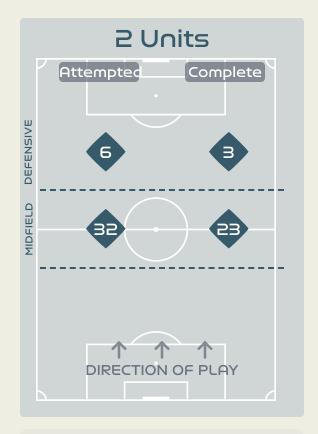

Attempted Line Breaks

Attempted Line Breaks 72
Inside Shape 46
Outside Shape 26

Attempted Line Breaks 38
Inside Shape 23
Outside Shape 15

|    |                        |                             |                             |                               |                   | 4 U                           | nits             |                   |                   | 3 Units          |                   | 21               | Jnits             |         | Direction |      | Di   | istribution <sup>·</sup> | Туре                |
|----|------------------------|-----------------------------|-----------------------------|-------------------------------|-------------------|-------------------------------|------------------|-------------------|-------------------|------------------|-------------------|------------------|-------------------|---------|-----------|------|------|--------------------------|---------------------|
| #  | Player                 | Line<br>Breaks<br>Attempted | Line<br>Breaks<br>Completed | Line Break<br>Completion<br>% | Attacking<br>Line | Attacking<br>Midfield<br>Line | Midfield<br>Line | Defensive<br>Line | Attacking<br>Line | Midfield<br>Line | Defensive<br>Line | Midfield<br>Line | Defensive<br>Line | Through | Around    | Over | Pass | Cross                    | Ball<br>Progression |
| 1  | THALMANN Gaelle        | 6                           | 3                           | 50%                           |                   |                               |                  |                   | 1                 | 1                |                   | 4                |                   |         |           | 6    | 6    |                          |                     |
| 2  | STIERLI Julia          | 18                          | 7                           | 38%                           |                   |                               | 1                |                   | 4                 | 8                |                   | 5                |                   |         | 3         | 15   | 18   |                          |                     |
| 5  | MARITZ Noelle          | 15                          | 9                           | 60%                           |                   |                               |                  |                   | 4                 | 6                |                   | 5                |                   |         | 7         | 8    | 15   |                          |                     |
| 6  | REUTELER Geraldine     | 8                           | 8                           | 100%                          |                   |                               |                  |                   | 4                 | 1                |                   | 3                |                   | 4       | 3         | 1    | 8    |                          |                     |
| 8  | RIESEN Nadine          | 12                          | 7                           | 58%                           |                   |                               |                  |                   | 3                 |                  | 1                 | 7                | 1                 | 2       | 5         | 5    | 9    | 2                        | 1                   |
| 9  | CRNOGORCEVIC Ana Maria | 6                           | 2                           | 33%                           |                   |                               |                  |                   |                   | 1                | 2                 | 2                | 1                 | 3       | 3         |      | 3    |                          | 3                   |
| 10 | BACHMANN Ramona        | 11                          | 10                          | 90%                           |                   |                               |                  |                   |                   | 2                |                   | 9                |                   | 7       | 2         | 2    | 11   |                          |                     |
| 11 | SOW Coumba             | 7                           | 5                           | 71%                           |                   |                               |                  |                   | 2                 | 2                |                   | 3                |                   | 6       |           | 1    | 7    |                          |                     |
| 13 | WAELTI Lia             | 17                          | 15                          | 88%                           |                   |                               | 1                |                   | 3                 | 1                | 1                 | 10               | 1                 | 10      | 4         | 3    | 16   |                          | 1                   |
| 17 | PIUBEL Seraina         | 3                           | 2                           | 66%                           |                   |                               |                  |                   |                   | 1                | 1                 |                  | 1                 |         | 2         | 1    | 3    |                          |                     |
| 19 | AIGBOGUN Eseosa        | 16                          | 7                           | 43%                           |                   |                               |                  |                   | 1                 | 8                |                   | 7                |                   | 2       | 5         | 9    | 16   |                          |                     |
| 14 | REY Marion             |                             |                             |                               |                   |                               |                  |                   |                   |                  |                   |                  |                   |         |           |      |      |                          |                     |
| 16 | MAURON Sandrine        | 1                           | 1                           | 100%                          |                   |                               |                  |                   | 1                 |                  |                   |                  |                   | 1       |           |      | 1    |                          |                     |
| 22 | TERCHOUN Meriame       | 1                           | 1                           | 100%                          |                   |                               |                  |                   |                   | 1                |                   |                  |                   | 1       |           |      | 1    |                          |                     |