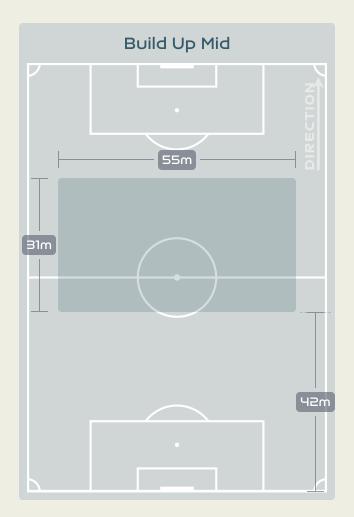

# In Possession Line Height & Team Length

# In Possession Line Height & Team Length

Attempted Line Breaks 2
Inside Shape 1

Outside Shape

Attempted Line Breaks
121

Attempted Line Breaks 59
Inside Shape 44
Outside Shape 15

Attempted Line Breaks 1
Inside Shape 1
Outside Shape 0