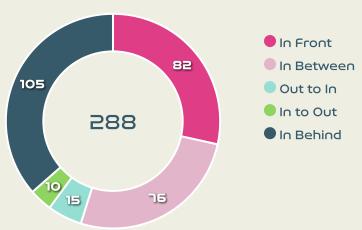

HAM HANSEN<br>Caroline | 18             | 6                  | 33.3%                |
| 19 | BRATBERG LUND Marit       | 0              | 0                  | 0%                   |

## **Movement to Receive**



#### Movement Types by Phase





#### Top Ranked Players

| Туре       | Player                   | Movements |
|------------|--------------------------|-----------|
| In Front   | 13 WAELTI Lia            | 70        |
| In Between | 10 BACHMANN Ramona       | 26        |
| Out to In  | 9 CRNOGORCEVIC Ana Maria | 1         |
| In to Out  | 10 BACHMANN Ramona       | 5         |
| In Behind  | 17 PIUBEL Seraina        | 16        |



## **Movement to Receive**



#### **Movement Types by Phase**



#### **Progression Phase**



#### **Build Up Phase**



### All Movement Types



#### Top Ranked Players

| Туре       | Player             | Movements |
|------------|--------------------|-----------|
| In Front   | 8 BOE RISA Vilde   | 33        |
| In Between | 18 MAANUM Frida    | 37        |
| Out to In  | 18 MAANUM Frida    | 6         |
| In to Out  | 11 REITEN Guro     | 5         |
| In Behind  | 15 EIKELAND Amalie | 28        |





# OUT OF POSSESSION



## **Defensive Actions**













# Switzerland -



| Forced Turnovers |
|------------------|
| · Notice         |
|                  |
|                  |
|                  |
|                  |
|                  |
|                  |
|                  |



## **Possession Contests** Physical Duels 41 • Aerial Duels

Duels

# **Most Possession Regains WAELTI Lia** DEFENSIVE MIDFIELD CENTRE

| #