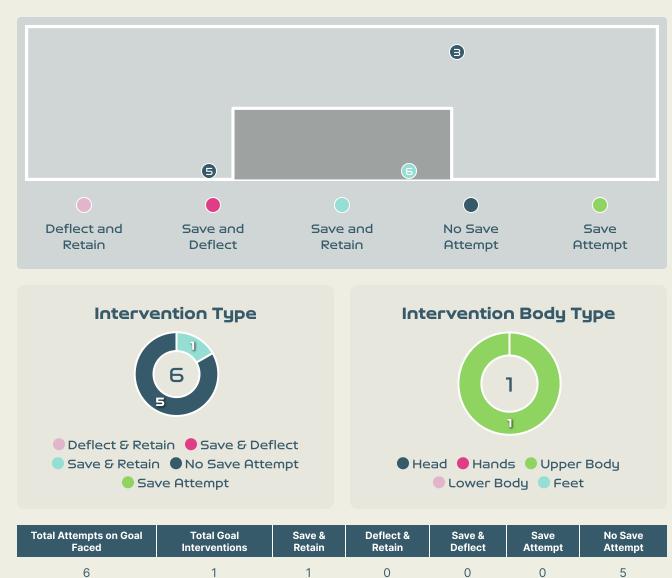

### **Goal Prevention**

| Total Attempts on Goal | Total Goal    | Save & | Deflect & | Save &  | Save    | No Save |
|------------------------|---------------|--------|-----------|---------|---------|---------|
| Faced                  | Interventions | Retain | Retain    | Deflect | Attempt | Attempt |
| 1.4                    | <i>-</i>      | 1      | 0         | 4       | 1       | 0       |

## **Goal Prevention**