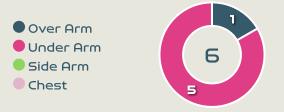

Direct Pressures           | 61    |
| 1.39s | Avg Pressure Duration      | 1.61s |
| ור    | Forced Turnovers           | 76    |
| 9.02s | Ball Recovery Time         | 11.4s |
| 70    | Pushing on into Pressing   | 116   |
| 163   | Pushing on                 | 256   |
| 23    | Pressing Direction Inside  | 33    |
| 115   | Pressing Direction Outside | 131   |
|       |                            |       |

Most Direct
Pressures

SOW Coumba
RIGHT CENTRE MIDFIELD

Most Direct
Pressures

13

HARVIKEN Mathilde
LEFT CENTRE BACK





# GOALKEEPING



. . . . . . . 🛊 🔸 . . . . .

# Goalkeeping Involvement



#### Switzerland GK Involvement Timeline







### Norway GK Involvement Timeline





## **Goalkeeping Distribution**



















## **Goalkeeping Distribution**



















### **Goal Prevention**













| Total Attempts on Goal | Total Goal    | Save & | Deflect & | Save &  | Save    | No Save |
|------------------------|---------------|--------|-----------|---------|---------|---------|
| Faced                  | Interventions | Retain | Retain    | Deflect | Attempt | Attempt |
| 1.4                    | <i>-</i>      | 1      | 0         | 4       | 1       | 0       |

## **Goal Prevention**









## **Aerial Control**







### **Delivery Types Faced**

| Total | In Swing | Out Swing | Driven | Lofted | Cutback | Push |
|-------|----------|-----------|--------|--------|---------|------|
| 25    | 8        | 5         |        | 6      |         | 6    |

#### **Aerial Control**







#### **Delivery Types Faced**

| Total | In Swing | Out