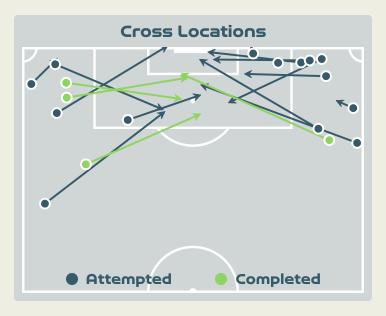

| Time | Player                   | Outcome              | Body Part  | Delivery Type    |
|------|--------------------------|----------------------|------------|------------------|
| 6    | 11 SOW Coumba            | Incomplete - Blocked | Right Foot | Loose Ball       |
| 7    | 10 BACHMANN Ramona       | Incomplete - Blocked | Right Foot | Loose Ball       |
| 31   | 9 CRNOGORCEVIC Ana Maria | Off Target           | Right Foot | Pass             |
| 45   | 8 RIESEN Nadine          | Incomplete - Blocked | Right Foot | Pass             |
| 63   | 10 BACHMANN Ramona       | Off Target           | Left Foot  | Ball Progression |
| 71   | 6 REUTELER Geraldine     | On Target - Saved    | Right Foot | Pass             |