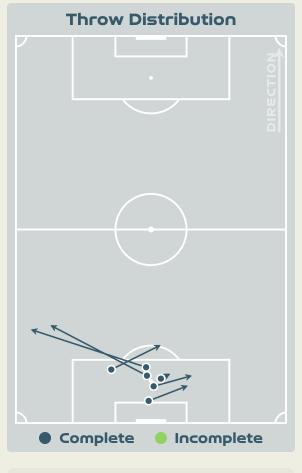

## **Goalkeeping Distribution**

### **Goal Prevention**

| Total Attempts on Goal | Total Goal    | Save & | Deflect & | Save &  | Save    | No Save |
|------------------------|---------------|--------|-----------|---------|---------|---------|
| Faced                  | Interventions | Retain | Retain    | Deflect | Attempt | Attempt |
| 1.4                    | <i>-</i>      | 1      | 0         | 4       | 1       | 0       |