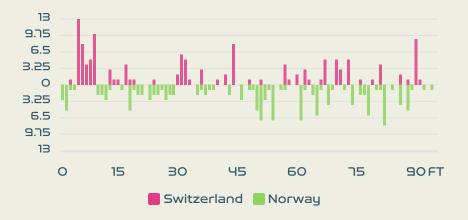

Defensive Pressures Applied (Direct Pressures)

Forced Turnovers

Second Balls

Total Distance Covered

Zone 4 – Low Speed Sprinting: 19-23km/h