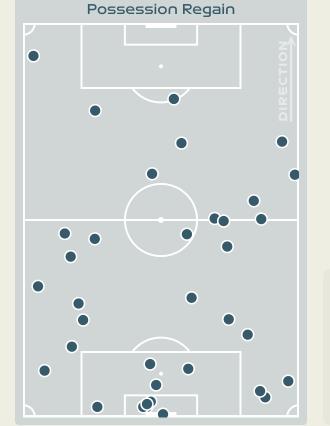

# **Most Possession Regains WAELTI Lia** DEFENSIVE MIDFIELD CENTRE

| #  | Player                 | Total<br>Possession<br>Regains |
|----|------------------------|--------------------------------|
| 1  | THALMANN Gaelle        | 5                              |
| 2  | STIERLI Julia          | 3                              |
| 5  | MARITZ Noelle          | 4                              |
| 6  | REUTELER Geraldine     | 4                              |
| 8  | RIESEN Nadine          | 2                              |
| 9  | CRNOGORCEVIC Ana Maria | 3                              |
| 10 | BACHMANN Ramona        | 3                              |
| 11 | SOW Coumba             | 1                              |
| 13 | WAELTI Lia             | 6                              |
| 17 | PIUBEL Seraina         | 3                              |
| 19 | AIGBOGUN Eseosa        | 5                              |
| 14 | REY Marion             |                                |
| 16 | MAURON Sandrine        | 1                              |
| 22 | TERCHOUN Meriame       |                                |

#### **Most Possession Regains**

10
HARVIKEN Mathilde

LEFT CENTRE BACK