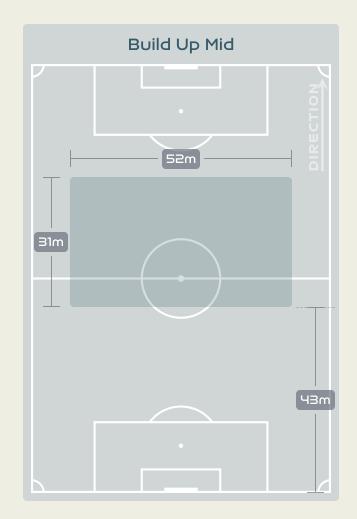

# In Possession Line Height & Team Length

# In Possession Line Height & Team Length

Attempted Line Breaks 2
Inside Shape 1

Outside Shape

Attempted Line Breaks
121

Attempted Line Breaks 59
Inside Shape 44
Outside Shape 15

Attempted Line Breaks 1
Inside Shape 1
Outside Shape 0