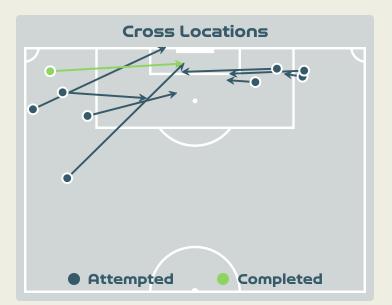

## Crosses (Open Play)

| #  | Player                 | Inswing | Outswing | Driven | Lofted | Cutback | Push<br>Cross | Total<br>Attempted |
|----|------------------------|---------|----------|--------|--------|---------|---------------|--------------------|
| 1  | THALMANN Gaelle        | 0       | 0        | 0      | 0      | 0       | 0             | 0                  |
| 2  | STIERLI Julia          |         |          |        |        |         |               |                    |
| 5  | MARITZ Noelle          |         |          |        |        |         |               |                    |
| 6  | REUTELER Geraldine     |         |          |        | 1      |         |               | 1                  |
| 8  | RIESEN Nadine          |         |          |        | 2      |         |               | 2                  |
| 9  | CRNOGORCEVIC Ana Maria |         | 1        |        | 1      |         |               | 2                  |
| 10 | BACHMANN Ramona        |         |          |        | 1      |         | 1             | 2                  |
| 11 | SOW Coumba             |         |          | 2      |        |         |               | 2                  |
| 13 | WAELTI Lia             |         |          |        |        |         |               |                    |
| 17 | PIUBEL Seraina         |         |          |        |        |         |               |                    |
| 19 | AIGBOGUN Eseosa        |         |          |        |        |         |               |                    |
| 14 | REY Marion             |         |          |        |        |         |               |                    |
| 16 | MAURON Sandrine        |         |          |        |        |         |               |                    |
| 22 | TERCHOUN Meriame       |         |          |        |        |         |               |                    |

## Crosses (Open Play)

| #  | Player                 | Inswing | Outswing | Driven | Lofted | Cutback | Push<br>Cross | Total<br>Attempted |
|----|------------------------|---------|----------|--------|--------|---------|---------------|--------------------|
| 23 | MIKALSEN Aurora        |         |          |        |        |         |               | 0                  |
| 4  | HANSEN Tuva            |         |          |        |        |         | 1             | 1                  |
| 6  | MJELDE Maren           |         |          |        |        |         |               | 0                  |
| 8  | BOE RISA Vilde         |         |          |        |        |         |               | 0                  |
| 11 | REITEN Guro            |         |          |        | 1      |         |               | 1                  |
| 13 | BJELDE Thea            |         |          |        |        |         |               | 0                  |
| 15 | EIKELAND Amalie        |         |          |        | 1      |         |               | 1                  |
| 16 | HARVIKEN Mathilde      |         |          |        |        |         |               | 0                  |
| 18 | MAANUM Frida           |         | 1        |        | 2      |         | 4             | 7                  |
| 20 | HAAVI Emilie           | 1       | 2        |        | 2      |         | 1             | 6                  |
| 22 | ROMAN HAUG Sophie      |         |          |        |        |         |               | 0                  |
| 2  | SONSTEVOLD Anja        |         |          |        |        |         |               | 0                  |
| 7  | SYRSTAD ENGEN Ingrid   |         |          |        |        |         |               | 0                  |
| 9  | SAEVIK Karina          |         |          |        |        |         |               | 0                  |
| 10 | GRAHAM HANSEN Caroline |         | 2        |        |        |         |               | 2                  |
| 19 | BRATBERG LUND Marit    |         |          |        |        |         |               | 0                  |