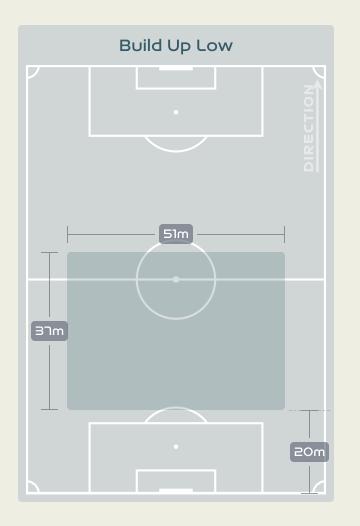

| Pass Completion %             |       | 84%       |
| רר        |       | Completed Line Breaks         |       | פר        |
| Ч         |       | Defensive Line Breaks         |       | 8         |
| 99        |       | Receptions in the Final Third |       | רוו       |
| 11        |       | Crosses                       |       | 25        |
| 21        |       | Ball Progressions             |       | 20        |

Defensive Pressures Applied (Direct Pressures)

Forced Turnovers

Second Balls

Total Distance Covered

Zone 4 – Low Speed Sprinting: 19-23km/h



## **Phases of Play**



#### IN POSSESSION



#### **OUT OF POSSESSION**





# IN POSSESSION



• • • • • • • • • • • • • • •

# In Possession Line Height & Team Length









# In Possession Line Height & Team Length













Attempted Line Breaks 2
Inside Shape 1

Outside Shape

Attempted Line Breaks
121













Attempted Line Breaks 59
Inside Shape 44
Outside Shape 15





Attempted Line Breaks 1
Inside Shape 1
Outside Shape 0

Attempted Line Breaks



Attempted Line Breaks 72
Inside Shape 46
Outside Shape 26









Attempted Line Breaks 38
Inside Shape 23
Outside Shape 15



|    |                        |                             |                             |                               |                   | 4 U                           | nits             |                   |                   | 3 Units          |                   | 21               | Jnits             |         | Direction |      | Di   | istribution <sup>·</sup> | Туре                |
|----|--------------------