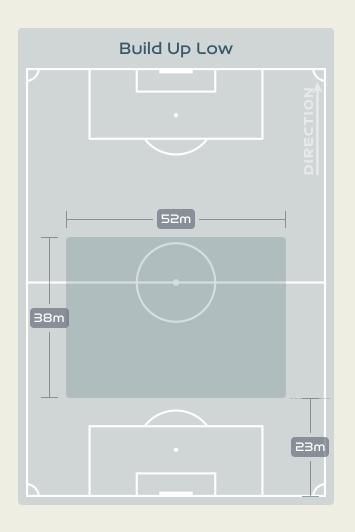

# In Possession Line Height & Team Length

# In Possession Line Height & Team Length

Attempted Line Breaks 6
Inside Shape 4
Outside Shape 2

Attempted Line Breaks

107

Attempted Line Breaks 59
Inside Shape 37
Outside Shape 22

Attempted Line Breaks 42
Inside Shape 30
Outside Shape 12