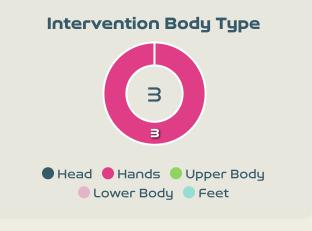

#### **Delivery Types Faced**

| Total | In Swing | Out Swing | Driven | Lofted | Cutback | Push |
|-------|----------|-----------|--------|--------|---------|------|
| 10    | 4        |           |        | 6      |         |      |