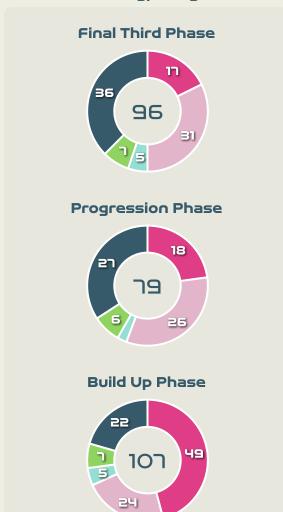

#### Possession

| Total     | <b>46.6%</b>     | 1ח.4%                         | 36% | Total     |
|-----------|------------------|-------------------------------|-----|-----------|
| 1         |                  | Goals                         |     | 0         |
| 9 (4)     | Attempt          | s at Goal (On Target)         |     | 6 (1)     |
| 386 (304) | Total F          | Passes (Complete)             |     | 367 (274) |
| % פר      | Pas              | s Completion %                |     | אב %      |
| 64        | Comp             | leted Line Breaks             |     | 70        |
| Ч         | Defer            | nsive Line Breaks             |     | 3         |
| 113       | Reception        | ons in the Final Third        |     | ור        |
| 22        |                  | Crosses                       |     | 10        |
| 32        | Ba               | ll Progressions               |     | 26        |
| 540 (66)  | Defensive Pressu | res Applied (Direct Pressures | s)  | 233 (53)  |
| רר        | For              | ced Turnovers                 |     | 72        |
| 105       | 9                | Second Balls                  |     | 76        |