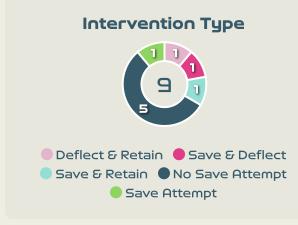

## **Goal Prevention**

| Total Attempts on Goal | Total Goal    | Save & | Deflect & | Save &  | Save    | No Save |  |
|------------------------|---------------|--------|-----------|---------|---------|---------|--|
| Faced                  | Interventions | Retain | Retain    | Deflect | Attempt | Attempt |  |
| 9                      | 0             | 1      | 0         | 1       | 1       | _       |  |