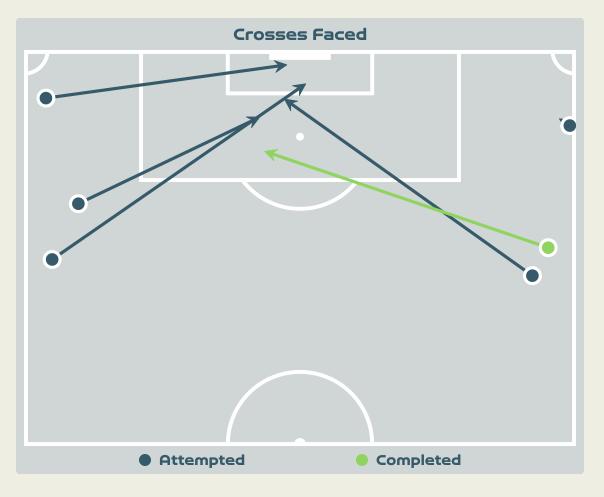

#### **Delivery Types Faced**

| Total | In Swing | Out Swing | Driven | Lofted | Cutback | Push |
|-------|----------|-----------|--------|--------|---------|------|
| 10    | 4        |           |        | 6      |         |      |