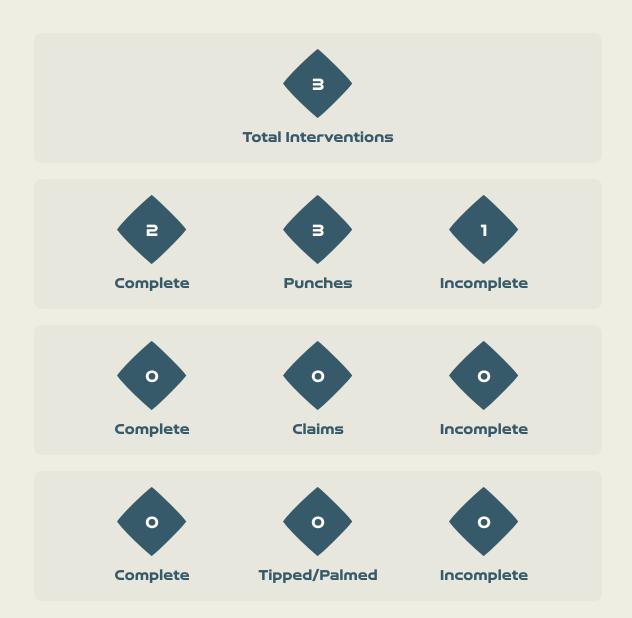

| Key | Outcome    | Shots |
|-----|------------|-------|
| •   | Goals      | 0     |
|     | On Target  | 1     |
|     | Off Target | 3     |
| •   | Blocked    | 1     |
| •   | Incomplete | 1     |

| Time | Player                  | Outcome                                | Body Part  | Delivery Type |
|------|-------------------------|----------------------------------------|------------|---------------|
| 0    | 19 LARROQUETTE Mariana  | Off Target                             | Right Foot | Pass          |
| 25   | 22 BANINI Estefania     | Incomplete - Blocked                   | Right Foot | Freekick      |
| 26   | 19 LARROQUETTE Mariana  | Incomplete - Player On Ball Error      | Right Foot | Pass          |
| 45   | 15 BONSEGUNDO Florencia | Deflected Off Target - Defensive Event | Right Foot | Other         |
| 46   | 3 STABILE Eliana        | Deflected Off Target - Saved           | Left Foot  | Interception  |
| 93   | 15 BONSEGUNDO Florencia | On Target - Saved                      | Right Foot | Freekick      |