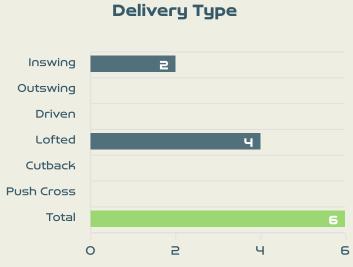

# Crosses (Open Play)

| #  | Player             | Inswing | Outswing | Driven | Lofted | Cutback | Push<br>Cross | Total<br>Attempted |
|----|--------------------|---------|----------|--------|--------|---------|---------------|--------------------|
| 22 | DURANTE Francesca  | 0       | 0        | 0      | 0      | 0       | 0             | 0                  |
| 4  | DI GUGLIELMO Lucia |         |          |        | 1      |         |               | 1                  |
| 5  | LINARI Elena       |         |          |        |        |         |               |                    |
| 6  | GIUGLIANO Manuela  |         |          |        |        |         |               |                    |
| 8  | BONANSEA Barbara   | 1       | 1        |        | 2      |         | 1             | 5                  |
| 9  | GIACINTI Valentina |         |          |        |        |         |               |                    |
| 14 | BECCARI Chiara     |         |          |        | 1      |         |               | 1                  |
| 16 | DRAGONI Giulia     |         |          |        | 1      |         |               | 1                  |
| 17 | BOATTIN Lisa       |         | 1        |        | 2      |         |               | 3                  |
| 18 | CARUSO Arianna     |         |          | 2      |        |         |               | 2                  |
| 23 | SALVAI Cecilia     |         |          |        | 1      |         |               | 1                  |
| 7  | CANTORE Sofia      |         |          |        | 1      |         |               | 1                  |
| 10 | GIRELLI Cristiana  |         |          |        |        |         |               |                    |
| 20 | GREGGI Giada       |         |          |        |        |         |               |                    |