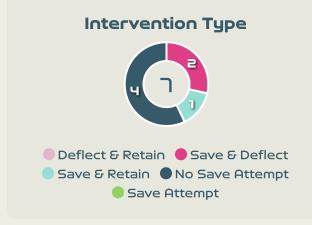

#### **Goal Prevention**

| Total Attempts on Goal | Total Goal    | Save & | Deflect & | Save &  | Save    | No Save |
|------------------------|---------------|--------|-----------|---------|---------|---------|
| Faced                  | Interventions | Retain | Retain    | Deflect | Attempt | Attempt |
| 7                      | 3             | 1      | 0         | 2       | 0       | 4       |