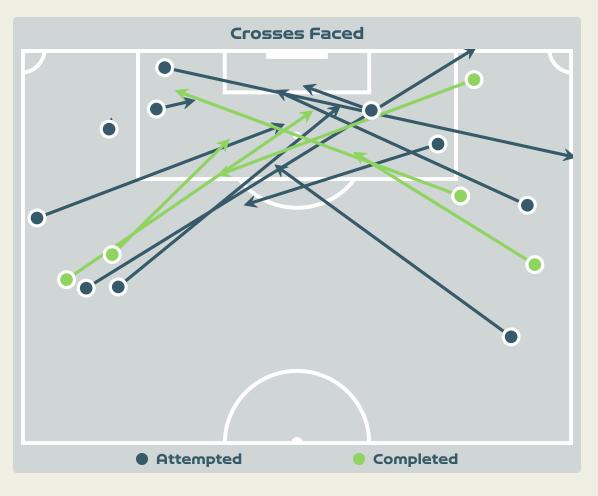

#### **Delivery Types Faced**

| Total | In Swing | Out Swing | Driven | Lofted | Cutback | Push |
|-------|----------|-----------|--------|--------|---------|------|
| 10    | 4        |           |        | 6      |         |      |

#### **Delivery Types Faced**

| Total | In Swing | Out Swing | Driven | Lofted | Cutback | Push |
|-------|----------|-----------|--------|--------|---------|------|
| 22    | 4        | 3         | 3      | 11     |         | 1    |