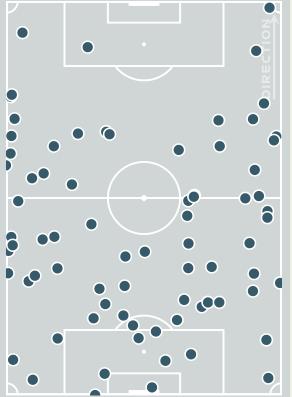

# In Possession Line Height & Team Length

# In Possession Line Height & Team Length

Attempted Line Breaks 6
Inside Shape 4
Outside Shape 2

Attempted Line Breaks

107

Attempted Line Breaks 59
Inside Shape 37
Outside Shape 22

Attempted Line Breaks 42
Inside Shape 30
Outside Shape 12

Attempted Line Breaks 5
Inside Shape 2
Outside Shape 3

Attempted Line Breaks

Attempted Line Breaks 17
Inside Shape 12
Outside Shape 5

|    |                    |                             |                             |                               |                   | 4 U                           | nits             |                   |                   | 3 Units          |                   | 2 L              | Inits             |         | Direction |      | Di   | stribution <sup>*</sup> | Туре                |
|----|--------------------|-----------------------------|-----------------------------|-------------------------------|-------------------|-------------------------------|------------------|-------------------|-------------------|------------------|-------------------|------------------|-------------------|---------|-----------|------|------|-------------------------|---------------------|
| #  | Player             | Line<br>Breaks<br>Attempted | Line<br>Breaks<br>Completed | Line Break<br>Completion<br>% | Attacking<br>Line | Attacking<br>Midfield<br>Line | Midfield<br>Line | Defensive<br>Line | Attacking<br>Line | Midfield<br>Line | Defensive<br>Line | Midfield<br>Line | Defensive<br>Line | Through | Around    | Over | Pass | Cross                   | Ball<br>Progression |
| 22 | DURANTE Francesca  | 9                           | 5                           | 55%                           | 1                 | 1                             |                  |                   | 4                 | 2                |                   | 1                |                   |         | 1         | 8    | 9    |                         |                     |
| 4  | DI GUGLIELMO Lucia | 14                          | 8                           | 57%                           |                   |                               |                  |                   | 3                 | 6                |                   | 4                | 1                 | 2       | 2         | 10   | 14   |                         |                     |
| 5  | LINARI Elena       | 9                           | 9                           | 100%                          |                   |                               |                  |                   | 6                 | 2                |                   | 1                |                   | 1       | 4         | 4    | 9    |                         |                     |
| 6  | GIUGLIANO Manuela  | 11                          | 8                           | 72%                           |                   |                               |                  |                   |                   | 3                | 1                 | 7                |                   | 2       | 2         | 7    | 10   | 1                       |                     |
| 8  | BONANSEA Barbara   | 13                          | 4                           | 30%                           |                   |                               | 1                |                   | 1                 | 4                | 1                 | 5                | 1                 | 3       | 4         | 6    | 10   | 1                       | 2                   |
| 9  | GIACINTI Valentina | 1                           |                             |                               |                   |                               |                  |                   |                   |                  | 1                 |                  |                   |         |           | 1    | 1    |                         |                     |
| 14 | BECCARI Chiara     | 4                           | 3                           | 75%                           |                   |                               |                  |                   |                   | 2                |                   | 2                |                   | 1       | 3         |      | 3    |                         | 1                   |
| 16 | DRAGONI Giulia     | 6                           | 6                           | 100%                          |                   | 1                             |                  |                   | 1                 | 1                |                   | 3                |                   | 2       | 2         | 2    | 4    | 1                       | 1                   |
| 17 | BOATTIN Lisa       | 21                          | 10                          | 47%                           |                   | 2                             |                  |                   | 2                 | 2                | 1                 | 12               | 2                 | 3       | 5         | 13   | 16   | 3                       | 2                   |
| 18 | CARUSO Arianna     | 4                           | 2                           | 50%                           |                   |                               |                  |                   | 1                 | 2                |                   | 1                |                   | 1       | 2         | 1    | 2    | 1                       | 1                   |
| 23 | SALVAI Cecilia     | 13                          | 8                           | 61%                           |                   |                               |                  |                   | 6                 | 4                | 1                 | 2                |                   |         | 7         | 6    | 13   |                         |                     |
| 7  | CANTORE Sofia      | 1                           |                             |                               |                   |                               |                  |                   |                   |                  | 1                 |                  |                   |         | 1         |      | 1    |                         |                     |
| 10 | GIRELLI Cristiana  |                             |                             |                               |                   |                               |                  |                   |                   |                  |                   |                  |                   |         |           |      |      |                         |                     |
| 20 | GREGGI Giada       | 1                           | 1                           | 100%                          |                   |                               |                  |                   | 1                 |                  |                   |                  |                   |         |           | 1    | 1    |                         |                     |