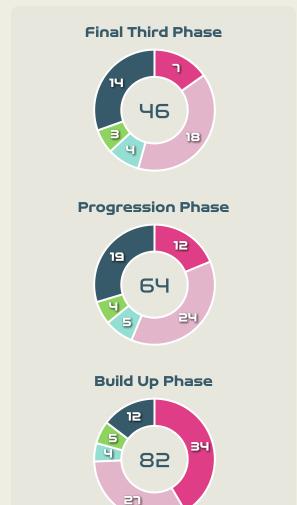

lina    | 2              | 1                  | 50%                  |
| 10 | IPPOLITO Dalila      | 7              | 2                  | 28.6%                |
| 11 | RODRIGUEZ Yamila     | 7              | 2                  | 28.6%                |



160

Offers Made in Middle Third



#### Movement to Receive



#### **Movement Types by Phase**





#### Top Ranked Players

| Туре       | Player               | Movements |
|------------|----------------------|-----------|
| In Front   | 16 DRAGONI Giulia    | 26        |
| In Between | 14 BECCARI Chiara    | 23        |
| Out to In  | 6 GIUGLIANO Manuela  | 2         |
| In to Out  | 14 BECCARI Chiara    | 10        |
| In Behind  | 9 GIACINTI Valentina | 18        |



## **Movement to Receive**



#### **Movement Types by Phase**





#### Top Ranked Players

| Туре       | Player                  | Movements |
|------------|-------------------------|-----------|
| In Front   | 16 BENITEZ Lorena       | 26        |
| In Between | 16 BENITEZ Lorena       | 20        |
| Out to In  | 22 BANINI Estefania     | 4         |
| In to Out  | 19 LARROQUETTE Mariana  | 5         |
| In Behind  | 15 BONSEGUNDO Florencia | 18        |





# OUT OF POSSESSION



### **Defensive Actions**



















#### Total # Player Possession Regains **DURANTE Francesca** 6 DI GUGLIELMO Lucia 2 LINARI Elena 5 6 GIUGLIANO Manuela 5 **BONANSEA Barbara** 2 **GIACINTI** Valentina **BECCARI** Chiara **DRAGONI** Giulia 4 **BOATTIN Lisa** 12 **CARUSO** Arianna 3 SALVAI Cecilia 5 **CANTORE Sofia**

**GIRELLI** Cristiana

**GREGGI** Giada