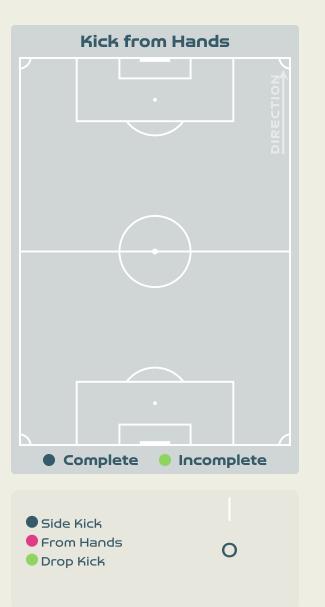

| 240   | Total Pressures            | 233   |
|-------|----------------------------|-------|
| 66    | Direct Pressures           | 53    |
| 1.62s | Avg Pressure Duration      | 1.38s |
| רר    | Forced Turnovers           | 72    |
| 7.34s | Ball Recovery Time         | 8.825 |
| 92    | Pushing on into Pressing   | 90    |
| 207   | Pushing on                 | 558   |
| 36    | Pressing Direction Inside  | 45    |
| 121   | Pressing Direction Outside | 131   |
|       |                            |       |









# GOALKEEPING



• • • • • • • • • • • • • • •

# **Goalkeeping Involvement**



#### Italy GK Involvement Timeline







#### **Argentina GK Involvement Timeline**





# **Goalkeeping Distribution**





28

Play Into

Other

Play Around

Play ThroughPlay Beyond











# **Goalkeeping Distribution**



















#### **Goal Prevention**













| Total Attempts on Goal | Total Goal    | Save & | Deflect & | Save &  | Save    | No Save |
|------------------------|---------------|--------|-----------|---------|---------|---------|
| Faced                  | Interventions | Retain | Retain    | Deflect | Attempt | Attempt |
| 7                      | 3             | 1      | 0         | 2       | 0       | 4       |

## **Goal Prevention**













| Total Attempts on Goal | Total Goal    | Save & | Deflect & | Save &  | Save    | No Save |  |
|------------------------|---------------|--------|-----------|---------|---------|---------|--|
| Faced                  | Interventions | Retain | Retain    | Deflect | Attempt | Attempt |