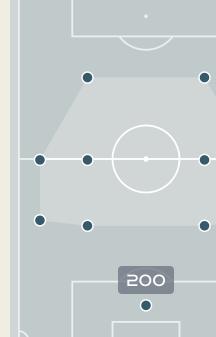

# In Possession Line Height & Team Length

Attempted Line Breaks 6
Inside Shape 4
Outside Shape 2

Attempted Line Breaks

107

Attempted Line Breaks 59
Inside Shape 37
Outside Shape 22

Attempted Line Breaks 42
Inside Shape 30
Outside Shape 12

## In Possession – Offers & Receptions

|                         |              | Offer movement types |            |           |           |           |             |                 |  |  |  |
|-------------------------|--------------|----------------------|------------|-----------|-----------|-----------|-------------|-----------------|--|--|--|
| # Player                | Total Offers | In Front             | In Between | Out to In | In to Out | In Behind | No Movement | Offers Received |  |  |  |
| 1 CORREA Vanina         |              |                      |            |           |           |           |             |                 |  |  |  |
| 3 STABILE Eliana        | 13           | 3                    |            | 1         |           | 3         | 6           | 6               |  |  |  |
| 6 COMETTI Aldana        | 19           | 5                    | 2          |           |           |           | 12          | 4               |  |  |  |
| 7 NUNEZ Romina          | 23           | 3                    | 1          | 3         | 4         | 9         | 3           | 6               |  |  |  |
| 8 FALFAN Daiana         | 38           | 10                   | 19         | 2         | 2         |           | 5           | 9               |  |  |  |
| 13 BRAUN Sophia         | 14           | 2                    | 1          | 1         |           |           | 10          | 11              |  |  |  |
| 14 MAYORGA Miriam       | 10           | 3                    | 1          |           |           |           | 6           | 1               |  |  |  |
| 15 BONSEGUNDO Florencia | 51           | 7                    | 13         | 1         | 3         | 18        | 9           | 15              |  |  |  |
| 16 BENITEZ Lorena       | 53           | 26                   | 20         |           | 1         |           | 6           | 17              |  |  |  |
| 19 LARROQUETTE Mariana  | 31           |                      | 15         | 2         | 5         | 8         | 1           | 6               |  |  |  |
| 22 BANINI Estefania     | 66           | 10                   | 19         | 4         | 2         | 2         | 29          | 24              |  |  |  |
| 9 GRAMAGLIA Paulina     | 2            |                      |            |           |           | 1         | 1           | 1               |  |  |  |
| 10 IPPOLITO Dalila      | 7            |                      | 7          |           |           |           |             | 2               |  |  |  |
| 11 RODRIGUEZ Yamila     | 7            |                      |            |           |           | 3         | 4           | 2               |  |  |  |