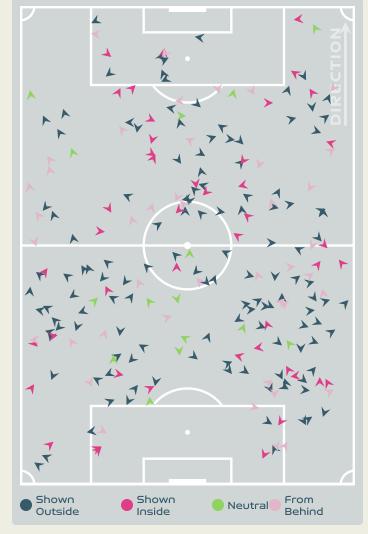

# In Possession Line Height & Team Length

# In Possession Line Height & Team Length

Attempted Line Breaks 6
Inside Shape 4
Outside Shape 2

Attempted Line Breaks

107

Attempted Line Breaks 59
Inside Shape 37
Outside Shape 22

Attempted Line Breaks 42
Inside Shape 30
Outside Shape 12

Attempted Line Breaks 5
Inside Shape 2
Outside Shape 3

Attempted Line Breaks

Attempted Line Breaks 17
Inside Shape 12
Outside Shape 5

|    |                    |                             |                             |                               |                   | 4 U                           | nits             |                   |                   | 3 Units          |                   | 2 L              | Inits             |         | Direction |      | Di   | stribution <sup>*</sup> | Туре                |
|----|--------------------|-----------------------------|-----------------------------|-------------------------------|-------------------|-------------------------------|------------------|-------------------|-------------------|------------------|-------------------|------------------|-------------------|---------|-----------|------|------|-------------------------|---------------------|
| #  | Player             | Line<br>Breaks<br>Attempted | Line<br>Breaks<br>Completed | Line Break<br>Completion<br>% | Attacking<br>Line | Attacking<br>Midfield<br>Line | Midfield<br>Line | Defensive<br>Line | Attacking<br>Line | Midfield<br>Line | Defensive<br>Line | Midfield<br>Line | Defensive<br>Line | Through | Around    | Over | Pass | Cross                   | Ball<br>Progression |
| 22 | DURANTE Francesca  | 9                           | 5                           | 55%                           | 1                 | 1                             |                  |                   | 4                 | 2                |                   | 1                |                   |         | 1         | 8    | 9    |                         |                     |
| 4  | DI GUGLIELMO Lucia | 14                          | 8                           | 57%                           |                   |                               |                  |                   | 3                 | 6                |                   | 4                | 1                 | 2       | 2         | 10   | 14   |                         |                     |
| 5  | LINARI Elena       | 9                           | 9                           | 100%                          |                   |                               |                  |                   | 6                 | 2                |                   | 1                |                   | 1       | 4         | 4    | 9    |                         |                     |
| 6  | GIUGLIANO Manuela  | 11                          | 8                           | 72%                           |                   |                               |                  |                   |                   | 3                | 1                 | 7                |                   | 2       | 2         | 7    | 10   | 1                       |                     |
| 8  | BONANSEA Barbara   | 13                          | 4                           | 30%                           |                   |                               | 1                |                   | 1                 | 4                | 1                 | 5                | 1                 | 3       | 4         | 6    | 10   | 1                       | 2                   |
| 9  | GIACINTI Valentina | 1                           |                             |                               |                   |                               |                  |                   |                   |                  | 1                 |                  |                   |         |           | 1    | 1    |                         |                     |
| 14 | BECCARI Chiara     | 4                           | 3                           | 75%                           |                   |                               |                  |                   |                   | 2                |                   | 2                |                   | 1       | 3         |      | 3    |                         | 1                   |
| 16 | DRAGONI Giulia     | 6                           | 6                           | 100%                          |                   | 1                             |                  |                   | 1                 | 1                |                   | 3                |                   | 2       | 2         | 2    | 4    | 1                       | 1                   |
| 17 | BOATTIN Lisa       | 21                          | 10                          | 47%                           |                   | 2                             |                  |                   | 2                 | 2                | 1                 | 12               | 2                 | 3       | 5         | 13   | 16   | 3                       | 2                   |
| 18 | CARUSO Arianna     | 4                           | 2                           | 50%                           |                   |                               |                  |                   | 1                 | 2                |                   | 1                |                   | 1       | 2         | 1    | 2    | 1                       | 1                   |
| 23 | SALVAI Cecilia     | 13                          | 8                           | 61%                           |                   |                               |                  |                   | 6                 | 4                | 1                 | 2                |                   |         | 7         | 6    | 13   |                         |                     |
| 7  | CANTORE Sofia      | 1                           |                             |                               |                   |                               |                  |                   |                   |                  | 1                 |                  |                   |         | 1         |      | 1    |                         |                     |
| 10 | GIRELLI Cristiana  |                             |                             |                               |                   |                               |                  |                   |                   |                  |                   |                  |                   |         |           |      |      |                         |                     |
| 20 | GREGGI Giada       | 1                           | 1                           | 100%                          |                   |                               |                  |                   | 1                 |                  |                   |                  |                   |         |           | 1    | 1    |                         |                     |