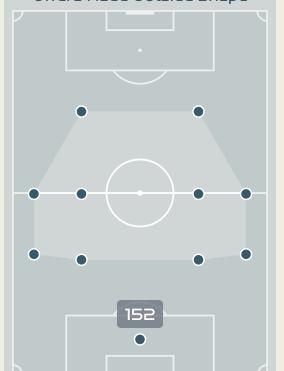

Attempted Line Breaks 5
Inside Shape 2
Outside Shape 3

Attempted Line Breaks

Attempted Line Breaks 17
Inside Shape 12
Outside Shape 5

|    |                    |                             |                             |                               |                   | 4 U                           | nits             |                   |                   | 3 Units          |                   | 2 L              | Inits             |         | Direction |      | Di   | stribution <sup>*</sup> | Туре                |
|----|--------------------|-----------------------------|-----------------------------|-------------------------------|-------------------|-------------------------------|------------------|-------------------|-------------------|------------------|-------------------|------------------|-------------------|---------|-----------|------|------|-------------------------|---------------------|
| #  | Player             | Line<br>Breaks<br>Attempted | Line<br>Breaks<br>Completed | Line Break<br>Completion<br>% | Attacking<br>Line | Attacking<br>Midfield<br>Line | Midfield<br>Line | Defensive<br>Line | Attacking<br>Line | Midfield<br>Line | Defensive<br>Line | Midfield<br>Line | Defensive<br>Line | Through | Around    | Over | Pass | Cross                   | Ball<br>Progression |
| 22 | DURANTE Francesca  | 9                           | 5                           | 55%                           | 1                 | 1                             |                  |                   | 4                 | 2                |                   | 1                |                   |         | 1         | 8    | 9    |                         |                     |
| 4  | DI GUGLIELMO Lucia | 14                          | 8                           | 57%                           |                   |                               |                  |                   | 3                 | 6                |                   | 4                | 1                 | 2       | 2         | 10   | 14   |                         |                     |
| 5  | LINARI Elena       | 9                           | 9                           | 100%                          |                   |                               |                  |                   | 6                 | 2                |                   | 1                |                   | 1       | 4         | 4    | 9    |                         |                     |
| 6  | GIUGLIANO Manuela  | 11                          | 8                           | 72%                           |                   |                               |                  |                   |                   | 3                | 1                 | 7                |                   | 2       | 2         | 7    | 10   | 1                       |                     |
| 8  | BONANSEA Barbara   | 13                          | 4                           | 30%                           |                   |                               | 1                |                   | 1                 | 4                | 1                 | 5                | 1                 | 3       | 4         | 6    | 10   | 1                       | 2                   |
| 9  | GIACINTI Valentina | 1                           |                             |                               |                   |                               |                  |                   |                   |                  | 1                 |                  |                   |         |           | 1    | 1    |                         |                     |
| 14 | BECCARI Chiara     | 4                           | 3                           | 75%                           |                   |                               |                  |                   |                   | 2                |                   | 2                |                   | 1       | 3         |      | 3    |                         | 1                   |
| 16 | DRAGONI Giulia     | 6                           | 6                           | 100%                          |                   | 1                             |                  |                   | 1                 | 1                |                   | 3                |                   | 2       | 2         | 2    | 4    | 1                       | 1                   |
| 17 | BOATTIN Lisa       | 21                          | 10                          | 47%                           |                   | 2                             |                  |                   | 2                 | 2                | 1                 | 12               | 2                 | 3       | 5         | 13   | 16   | 3                       | 2                   |
| 18 | CARUSO Arianna     | 4                           | 2                           | 50%                           |                   |                               |                  |                   | 1                 | 2                |                   | 1                |                   | 1       | 2         | 1    | 2    | 1                       | 1                   |
| 23 | SALVAI Cecilia     | 13                          | 8                           | 61%                           |                   |                               |                  |                   | 6                 | 4                | 1                 | 2                |                   |         | 7         | 6    | 13   |                         |                     |
| 7  | CANTORE Sofia      | 1                           |                             |                               |                   |                               |                  |                   |                   |                  | 1                 |                  |                   |         | 1         |      | 1    |                         |                     |
| 10 | GIRELLI Cristiana  |                             |                             |                               |                   |                               |                  |                   |                   |                  |                   |                  |                   |         |           |      |      |                         |                     |
| 20 | GREGGI Giada       | 1                           | 1                           | 100%                          |                   |                               |                  |                   | 1                 |                  |                   |                  |                   |         |           | 1    | 1    |                         |                     |