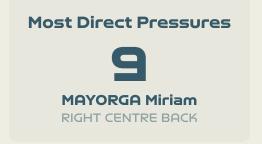

#### **Most Possession Regains**

**MAYORGA Miriam** 

RIGHT CENTRE BACK

# Argentina \_\_\_\_

| #  | Player               | Total<br>Possession<br>Regains |
|----|----------------------|--------------------------------|
| 1  | CORREA Vanina        | 5                              |
| 3  | STABILE Eliana       | 7                              |
| 6  | COMETTI Aldana       | 8                              |
| 7  | NUNEZ Romina         | 3                              |
| 8  | FALFAN Daiana        | 6                              |
| 13 | BRAUN Sophia         | 5                              |
| 14 | MAYORGA Miriam       | 9                              |
| 15 | BONSEGUNDO Florencia | 2                              |
| 16 | BENITEZ Lorena       | 6                              |
| 19 | LARROQUETTE Mariana  | 1                              |
| 22 | BANINI Estefania     | 5                              |
| 9  | GRAMAGLIA Paulina    |                                |
| 10 | IPPOLITO Dalila      |                                |
| 11 | RODRIGUEZ Yamila     | 1                              |