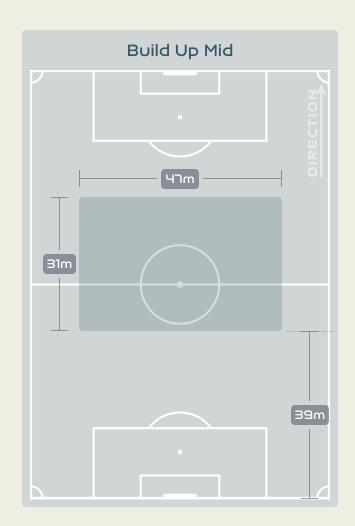

# In Possession Line Height & Team Length

# In Possession Line Height & Team Length

Attempted Line Breaks 6
Inside Shape 4
Outside Shape 2

Attempted Line Breaks

107

Attempted Line Breaks 59
Inside Shape 37
Outside Shape 22

Attempted Line Breaks 42
Inside Shape 30
Outside Shape 12