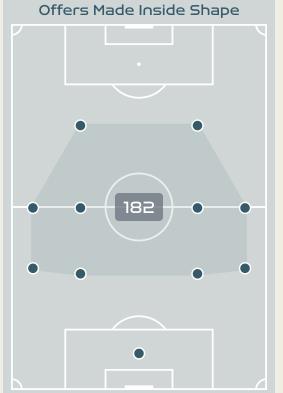

# In Possession Line Height & Team Length

Attempted Line Breaks 6
Inside Shape 4
Outside Shape 2

Attempted Line Breaks

107

Attempted Line Breaks 59
Inside Shape 37
Outside Shape 22

Attempted Line Breaks 42
Inside Shape 30
Outside Shape 12