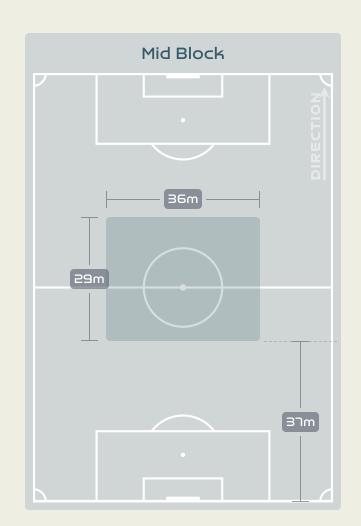

| 6  | COMETTI Aldana       | 8                              |
| 7  | NUNEZ Romina         | 3                              |
| 8  | FALFAN Daiana        | 6                              |
| 13 | BRAUN Sophia         | 5                              |
| 14 | MAYORGA Miriam       | 9                              |
| 15 | BONSEGUNDO Florencia | 2                              |
| 16 | BENITEZ Lorena       | 6                              |
| 19 | LARROQUETTE Mariana  | 1                              |
| 22 | BANINI Estefania     | 5                              |
| 9  | GRAMAGLIA Paulina    |                                |
| 10 | IPPOLITO Dalila      |                                |
| 11 | RODRIGUEZ Yamila     | 1                              |

# Defensive Line Height & Team Length









# Defensive Line Height & Team Length









## **Defensive Pressure**







| 240   | Total Pressures            | 233   |
|-------|----------------------------|-------|
| 66    | Direct Pressures           | 53    |
| 1.62s | Avg Pressure Duration      | 1.38s |
| רר    | Forced Turnovers           | 72    |
| 7.34s | Ball Recovery Time         | 8.825 |
| 92    | Pushing on into Pressing   | 90    |
| 207   | Pushing on                 | 558   |
| 36    | Pressing Direction Inside  | 45    |
| 121   | Pressing Direction Outside | 131   |
|       |                            |       |









# GOALKEEPING



• • • • • • • • • • • • • • •

# **Goalkeeping Involvement**



#### Italy GK Involvement Timeline







#### **Argentina GK Involvement Timeline**





# **Goalkeeping Dis