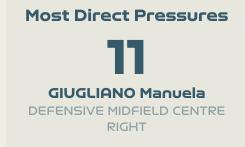

#### **Most Possession Regains**

## **Defensive Actions**

# Argentina \_\_\_\_

| #  | Player               | Total<br>Possession<br>Regains |
|----|----------------------|--------------------------------|
| 1  | CORREA Vanina        | 5                              |
| 3  | STABILE Eliana       | 7                              |
| 6  | COMETTI Aldana       | 8                              |
| 7  | NUNEZ Romina         | 3                              |
| 8  | FALFAN Daiana        | 6                              |
| 13 | BRAUN Sophia         | 5                              |
| 14 | MAYORGA Miriam       | 9                              |
| 15 | BONSEGUNDO Florencia | 2                              |
| 16 | BENITEZ Lorena       | 6                              |
| 19 | LARROQUETTE Mariana  | 1                              |
| 22 | BANINI Estefania     | 5                              |
| 9  | GRAMAGLIA Paulina    |                                |
| 10 | IPPOLITO Dalila      |                                |
| 11 | RODRIGUEZ Yamila     | 1                              |