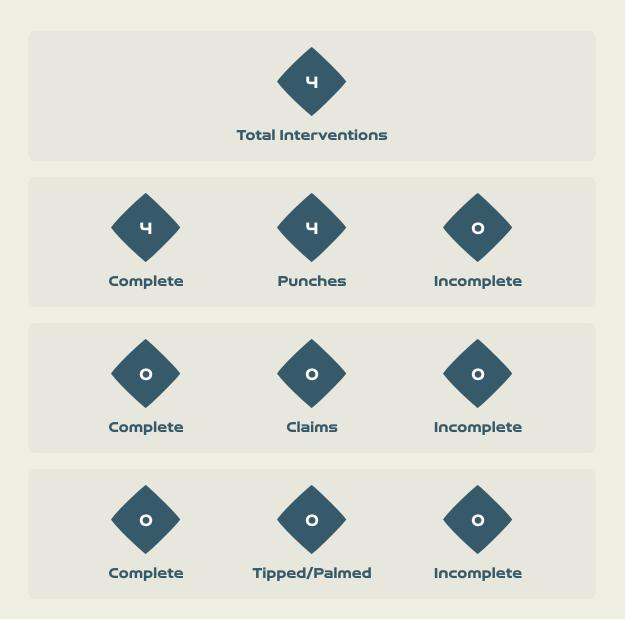

#### **Goal Prevention**

| Total Attempts on Goal | Total Goal    | Save & | Deflect & | Save &  | Save    | No Save |
|------------------------|---------------|--------|-----------|---------|---------|---------|
| Faced                  | Interventions | Retain | Retain    | Deflect | Attempt | Attempt |
| 7                      | 3             | 1      | 0         | 2       | 0       | 4       |