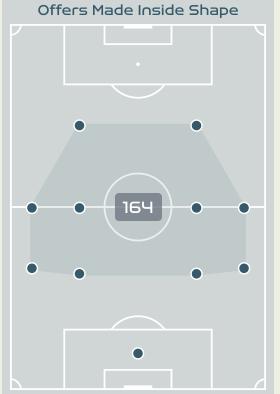

# In Possession Line Height & Team Length

Attempted Line Breaks 6
Inside Shape 4
Outside Shape 2

Attempted Line Breaks

107

Attempted Line Breaks 59
Inside Shape 37
Outside Shape 22

Attempted Line Breaks 42
Inside Shape 30
Outside Shape 12

## In Possession – Offers & Receptions

|              |               |          |            | Offer move | ement types |           |             |                 |
|--------------|---------------|----------|------------|------------|-------------|-----------|-------------|-----------------|
| # Player     | Total Offers  | In Front | In Between | Out to In  | In to Out   | In Behind | No Movement | Offers Received |
| 22 DURANTI   | Francesca 19  |          |            |            |             |           | 19          | 10              |
| 4 DI GUGLI   | ELMO Lucia 22 | 4        | 1          |            |             | 3         | 14          | 10              |
| 5 LINARI EI  | ena 10        | 3        |            |            |             |           | 7           | 4               |
| 6 GIUGLIAN   | IO Manuela 35 | 20       | 8          | 2          | 2           | 1         | 2           | 13              |
| 8 BONANS     | EA Barbara 46 | 9        | 6          | 2          | 1           | 7         | 21          | 18              |
| 9 GIACINTI   | Valentina 30  | 1        | 8          | 1          | 2           | 18        |             | 3               |
| 14 BECCARI   | Chiara 50     | 3        | 23         | 2          | 10          | 9         | 3           | 13              |
| 16 DRAGON    | Giulia 56     | 26       | 19         |            | 3           | 1         | 7           | 11              |
| 17 BOATTIN   | Lisa 34       | 7        | 2          |            |             | 13        | 12          | 10              |
| 18 CARUSO    | Arianna 24    | 6        | 10         | 1          | 2           | 5         |             | 3               |
| 23 SALVAI C  | ecilia 7      | 2        |            |            |             |           | 5           | 2               |
| 7 CANTOR     | Sofia 15      |          |            |            |             | 8         | 7           | 6               |
| 10 GIRELLI C | ristiana 8    |          | 2          | 1          |             | 4         | 1           | 1               |
| 20 GREGGI    | iada 8        | 3        | 2          |            | 1           |           | 2           | 3               |