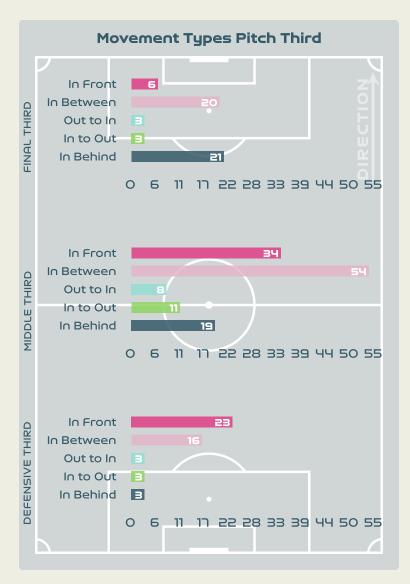

#### **Movement Types by Phase**

#### Top Ranked Players

| Туре       | Player                  | Movements |
|------------|-------------------------|-----------|
| In Front   | 16 BENITEZ Lorena       | 26        |
| In Between | 16 BENITEZ Lorena       | 20        |
| Out to In  | 22 BANINI Estefania     | 4         |
| In to Out  | 19 LARROQUETTE Mariana  | 5         |
| In Behind  | 15 BONSEGUNDO Florencia | 18        |