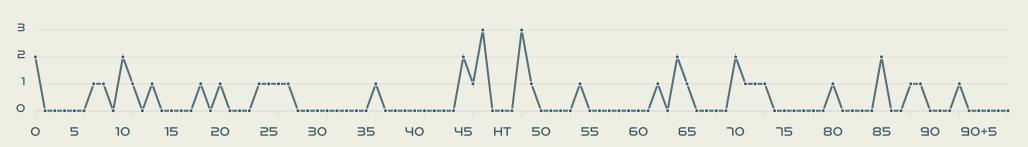

|

# Defensive Line Height & Team Length









# Defensive Line Height & Team Length









## **Defensive Pressure**







| 240   | Total Pressures            | 233   |
|-------|----------------------------|-------|
| 66    | Direct Pressures           | 53    |
| 1.62s | Avg Pressure Duration      | 1.38s |
| רר    | Forced Turnovers           | 72    |
| 7.34s | Ball Recovery Time         | 8.825 |
| 92    | Pushing on into Pressing   | 90    |
| 207   | Pushing on                 | 558   |
| 36    | Pressing Direction Inside  | 45    |
| 121   | Pressing Direction Outside | 131   |
|       |                            |       |









# GOALKEEPING



• • • • • • • • • • • • • • •

# **Goalkeeping Involvement**



#### Italy GK Involvement Timeline







#### **Argentina GK Involvement Timeline**





# **Goalkeeping Distribution**





28

Play Into

Other

Play Around

Play ThroughPlay Beyond











# **Goalkeeping Distribution**



















#### **Goal Prevention**













| Total Attempts on Goal | Total Goal    | Save & | Deflect & | Save &  | Save    | No Save |
|------------------------|---------------|--------|-----------|---------|---------|---------|
| Faced                  | Interventions | Retain | Retain    | Deflect | Attempt | Attempt |
| 7                      | 3             | 1      | 0         | 2       | 0       | 4       |

## **Goal Prevention**













| Total Attempts on Goal | Total Goal    | Save & | Deflect & | Save &  | Save    | No Save |  |
|------------------------|---------------|