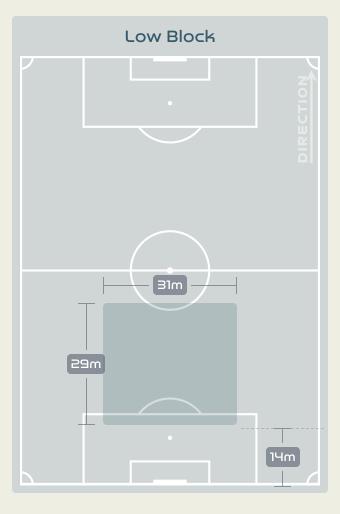

6  | COMETTI Aldana       | 8                              |
| 7  | NUNEZ Romina         | 3                              |
| 8  | FALFAN Daiana        | 6                              |
| 13 | BRAUN Sophia         | 5                              |
| 14 | MAYORGA Miriam       | 9                              |
| 15 | BONSEGUNDO Florencia | 2                              |
| 16 | BENITEZ Lorena       | 6                              |
| 19 | LARROQUETTE Mariana  | 1                              |
| 22 | BANINI Estefania     | 5                              |
| 9  | GRAMAGLIA Paulina    |                                |
| 10 | IPPOLITO Dalila      |                                |
| 11 | RODRIGUEZ Yamila     | 1                              |

# Defensive Line Height & Team Length









# Defensive Line Height & Team Length









## **Defensive Pressure**







| 240   | Total Pressures            | 233   |
|-------|----------------------------|-------|
| 66    | Direct Pressures           | 53    |
| 1.62s | Avg Pressure Duration      | 1.38s |
| רר    | Forced Turnovers           | 72    |
| 7.34s | Ball Recovery Time         | 8.825 |
| 92    | Pushing on into Pressing   | 90    |
| 207   | Pushing on                 | 558   |
| 36    | Pressing Direction Inside  | 45    |
| 121   | Pressing Direction Outside | 131   |
|       |                            |       |









# GOALKEEPING



• • • • • • • • • • • • • • •

# **Goalkeeping Involvement**



#### Italy GK Involvement Timeline







#### **Argentina GK Involvement Timeline**





# **Goalkeeping Distr