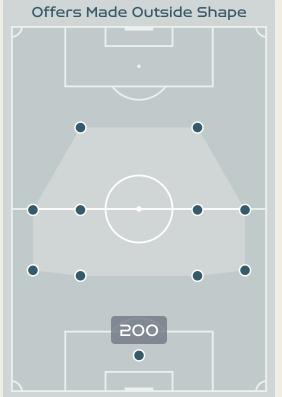

# In Possession Line Height & Team Length

Attempted Line Breaks 6
Inside Shape 4
Outside Shape 2

Attempted Line Breaks

107

Attempted Line Breaks 59
Inside Shape 37
Outside Shape 22

Attempted Line Breaks 42
Inside Shape 30
Outside Shape 12

## In Possession – Offers & Receptions

|              |               |          |            | Offer move | ement types |           |             |                 |
|--------------|---------------|----------|------------|------------|-------------|-----------|-------------|-----------------|
| # Player     | Total Offers  | In Front | In Between | Out to In  | In to Out   | In Behind | No Movement | Offers Received |
| 22 DURANTI   | Francesca 19  |          |            |            |             |           | 19          | 10              |
| 4 DI GUGLI   | ELMO Lucia 22 | 4        | 1          |            |             | 3         | 14          | 10              |
| 5 LINARI EI  | ena 10        | 3        |            |            |             |           | 7           | 4               |
| 6 GIUGLIAN   | IO Manuela 35 | 20       | 8          | 2          | 2           | 1         | 2           | 13              |
| 8 BONANS     | EA Barbara 46 | 9        | 6          | 2          | 1           | 7         | 21          | 18              |
| 9 GIACINTI   | Valentina 30  | 1        | 8          | 1          | 2           | 18        |             | 3               |
| 14 BECCARI   | Chiara 50     | 3        | 23         | 2          | 10          | 9         | 3           | 13              |
| 16 DRAGON    | Giulia 56     | 26       | 19         |            | 3           | 1         | 7           | 11              |
| 17 BOATTIN   | Lisa 34       | 7        | 2          |            |             | 13        | 12          | 10              |
| 18 CARUSO    | Arianna 24    | 6        | 10         | 1          | 2           | 5         |             | 3               |
| 23 SALVAI C  | ecilia 7      | 2        |            |            |             |           | 5           | 2               |
| 7 CANTOR     | Sofia 15      |          |            |            |             | 8         | 7           | 6               |
| 10 GIRELLI C | ristiana 8    |          | 2          | 1          |             | 4         | 1           | 1               |
| 20 GREGGI    | iada 8        | 3        | 2          |            | 1           |           | 2           | 3               |