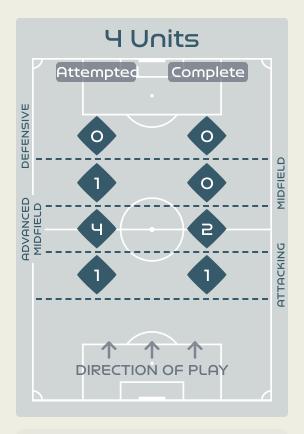

Attempted Line Breaks 5
Inside Shape 2
Outside Shape 3

Attempted Line Breaks

Attempted Line Breaks 17
Inside Shape 12
Outside Shape 5

|    |                    |                             |                             |                               |                   | 4 U                           | nits             |                   |                   | 3 Units          |                   | 2 L              | Inits             |         | Direction |      | Di   | stribution <sup>*</sup> | Туре                |
|----|--------------------|-----------------------------|-----------------------------|-------------------------------|-------------------|-------------------------------|------------------|-------------------|-------------------|------------------|-------------------|------------------|-------------------|---------|-----------|------|------|-------------------------|---------------------|
| #  | Player             | Line<br>Breaks<br>Attempted | Line<br>Breaks<br>Completed | Line Break<br>Completion<br>% | Attacking<br>Line | Attacking<br>Midfield<br>Line | Midfield<br>Line | Defensive<br>Line | Attacking<br>Line | Midfield<br>Line | Defensive<br>Line | Midfield<br>Line | Defensive<br>Line | Through | Around    | Over | Pass | Cross                   | Ball<br>Progression |
| 22 | DURANTE Francesca  | 9                           | 5                           | 55%                           | 1                 | 1                             |                  |                   | 4                 | 2                |                   | 1                |                   |         | 1         | 8    | 9    |                         |                     |
| 4  | DI GUGLIELMO Lucia | 14                          | 8                           | 57%                           |                   |                               |                  |                   | 3                 | 6                |                   | 4                | 1                 | 2       | 2         | 10   | 14   |                         |                     |
| 5  | LINARI Elena       | 9                           | 9                           | 100%                          |                   |                               |                  |                   | 6                 | 2                |                   | 1                |                   | 1       | 4         | 4    | 9    |                         |                     |
| 6  | GIUGLIANO Manuela  | 11                          | 8                           | 72%                           |                   |                               |                  |                   |                   | 3                | 1                 | 7                |                   | 2       | 2         | 7    | 10   | 1                       |                     |
| 8  | BONANSEA Barbara   | 13                          | 4                           | 30%                           |                   |                               | 1                |                   | 1                 | 4                | 1                 | 5                | 1                 | 3       | 4         | 6    | 10   | 1                       | 2                   |
| 9  | GIACINTI Valentina | 1                           |                             |                               |                   |                               |                  |                   |                   |                  | 1                 |                  |                   |         |           | 1    | 1    |                         |                     |
| 14 | BECCARI Chiara     | 4                           | 3                           | 75%                           |                   |                               |                  |                   |                   | 2                |                   | 2                |                   | 1       | 3         |      | 3    |                         | 1                   |
| 16 | DRAGONI Giulia     | 6                           | 6                           | 100%                          |                   | 1                             |                  |                   | 1                 | 1                |                   | 3                |                   | 2       | 2         | 2    | 4    | 1                       | 1                   |
| 17 | BOATTIN Lisa       | 21                          | 10                          | 47%                           |                   | 2                             |                  |                   | 2                 | 2                | 1                 | 12               | 2                 | 3       | 5         | 13   | 16   | 3                       | 2                   |
| 18 | CARUSO Arianna     | 4                           | 2                           | 50%                           |                   |                               |                  |                   | 1                 | 2                |                   | 1                |                   | 1       | 2         | 1    | 2    | 1                       | 1                   |
| 23 | SALVAI Cecilia     | 13                          | 8                           | 61%                           |                   |                               |                  |                   | 6                 | 4                | 1                 | 2                |                   |         | 7         | 6    | 13   |                         |                     |
| 7  | CANTORE Sofia      | 1                           |                             |                               |                   |                               |                  |                   |                   |                  | 1                 |                  |                   |         | 1         |      | 1    |                         |                     |
| 10 | GIRELLI Cristiana  |                             |                             |                               |                   |                               |                  |                   |                   |                  |                   |                  |                   |         |           |      |      |                         |                     |
| 20 | GREGGI Giada       | 1                           | 1                           | 100%                          |                   |                               |                  |                   | 1                 |                  |                   |                  |                   |         |           | 1    | 1    |                         |                     |