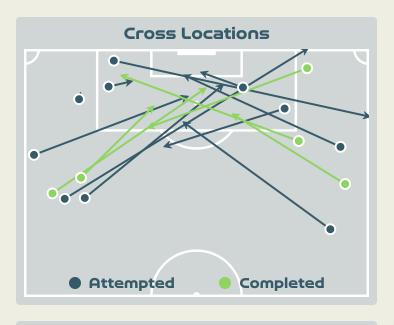

# Crosses (Open Play)

| #  | Player             | Inswing | Outswing | Driven | Lofted | Cutback | Push<br>Cross | Total<br>Attempted |
|----|--------------------|---------|----------|--------|--------|---------|---------------|--------------------|
| 22 | DURANTE Francesca  | 0       | 0        | 0      | 0      | 0       | 0             | 0                  |
| 4  | DI GUGLIELMO Lucia |         |          |        | 1      |         |               | 1                  |
| 5  | LINARI Elena       |         |          |        |        |         |               |                    |
| 6  | GIUGLIANO Manuela  |         |          |        |        |         |               |                    |
| 8  | BONANSEA Barbara   | 1       | 1        |        | 2      |         | 1             | 5                  |
| 9  | GIACINTI Valentina |         |          |        |        |         |               |                    |
| 14 | BECCARI Chiara     |         |          |        | 1      |         |               | 1                  |
| 16 | DRAGONI Giulia     |         |          |        | 1      |         |               | 1                  |
| 17 | BOATTIN Lisa       |         | 1        |        | 2      |         |               | 3                  |
| 18 | CARUSO Arianna     |         |          | 2      |        |         |               | 2                  |
| 23 | SALVAI Cecilia     |         |          |        | 1      |         |               | 1                  |
| 7  | CANTORE Sofia      |         |          |        | 1      |         |               | 1                  |
| 10 | GIRELLI Cristiana  |         |          |        |        |         |               |                    |
| 20 | GREGGI Giada       |         |          |        |        |         |               |                    |