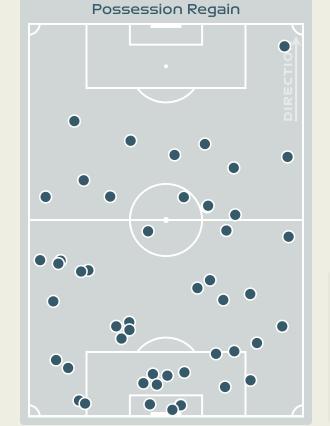

#### Total # Player Possession Regains **DURANTE Francesca** 6 DI GUGLIELMO Lucia 2 LINARI Elena 5 6 GIUGLIANO Manuela 5 **BONANSEA Barbara** 2 **GIACINTI** Valentina **BECCARI** Chiara **DRAGONI** Giulia 4 **BOATTIN Lisa** 12 **CARUSO** Arianna 3 SALVAI Cecilia 5 **CANTORE Sofia**

#### **Most Possession Regains**

# Argentina \_\_\_\_

| #  | Player               | Total<br>Possession<br>Regains |
|----|----------------------|--------------------------------|
| 1  | CORREA Vanina        | 5                              |
| 3  | STABILE Eliana       | 7                              |
| 6  | COMETTI Aldana       | 8                              |
| 7  | NUNEZ Romina         | 3                              |
| 8  | FALFAN Daiana        | 6                              |
| 13 | BRAUN Sophia         | 5                              |
| 14 | MAYORGA Miriam       | 9                              |
| 15 | BONSEGUNDO Florencia | 2                              |
| 16 | BENITEZ Lorena       | 6                              |
| 19 | LARROQUETTE Mariana  | 1                              |
| 22 | BANINI Estefania     | 5                              |
| 9  | GRAMAGLIA Paulina    |                                |
| 10 | IPPOLITO Dalila      |                                |
| 11 | RODRIGUEZ Yamila     | 1                              |