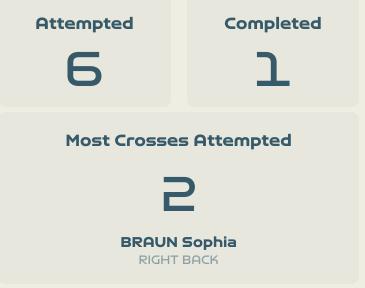

# Crosses (Open Play)

| #  | Player             | Inswing | Outswing | Driven | Lofted | Cutback | Push<br>Cross | Total<br>Attempted |
|----|--------------------|---------|----------|--------|--------|---------|---------------|--------------------|
| 22 | DURANTE Francesca  | 0       | 0        | 0      | 0      | 0       | 0             | 0                  |
| 4  | DI GUGLIELMO Lucia |         |          |        | 1      |         |               | 1                  |
| 5  | LINARI Elena       |         |          |        |        |         |               |                    |
| 6  | GIUGLIANO Manuela  |         |          |        |        |         |               |                    |
| 8  | BONANSEA Barbara   | 1       | 1        |        | 2      |         | 1             | 5                  |
| 9  | GIACINTI Valentina |         |          |        |        |         |               |                    |
| 14 | BECCARI Chiara     |         |          |        | 1      |         |               | 1                  |
| 16 | DRAGONI Giulia     |         |          |        | 1      |         |               | 1                  |
| 17 | BOATTIN Lisa       |         | 1        |        | 2      |         |               | 3                  |
| 18 | CARUSO Arianna     |         |          | 2      |        |         |               | 2                  |
| 23 | SALVAI Cecilia     |         |          |        | 1      |         |               | 1                  |
| 7  | CANTORE Sofia      |         |          |        | 1      |         |               | 1                  |
| 10 | GIRELLI Cristiana  |         |          |        |        |         |               |                    |
| 20 | GREGGI Giada       |         |          |        |        |         |               |                    |

# Crosses (Open Play)

| #  | Player               | Inswing | Outswing | Driven | Lofted | Cutback | Push<br>Cross | Total<br>Attempted |
|----|----------------------|---------|----------|--------|--------|---------|---------------|--------------------|
| 1  | CORREA Vanina        |         |          |        |        |         |               |                    |
| 3  | STABILE Eliana       |         |          |        |        |         |               |                    |
| 6  | COMETTI Aldana       |         |          |        |        |         |               |                    |
| 7  | NUNEZ Romina         |         |          |        | 1      |         |               | 1                  |
| 8  | FALFAN Daiana        |         |          |        |        |         |               |                    |
| 13 | BRAUN Sophia         |         |          |        | 2      |         |               | 2                  |
| 14 | MAYORGA Miriam       |         |          |        |        |         |               |                    |
| 15 | BONSEGUNDO Florencia | 1       |          |        | 1      |         |               | 2                  |
| 16 | BENITEZ Lorena       |         |          |        |        |         |               |                    |
| 19 | LARROQUETTE Mariana  |         |          |        |        |         |               |                    |
| 22 | BANINI Estefania     | 1       |          |        |        |         |               | 1                  |
| 9  | GRAMAGLIA Paulina    |         |          |        |        |         |               |                    |
| 10 | IPPOLITO Dalila      |         |          |        |        |         |               |                    |
| 11 | RODRIGUEZ Yamila     |         |          |        |        |         |               |                    |

#### In Possession – Distributions

| #  | Player               | Passes<br>Attempted | Passes<br>Completed | Pass<br>Completion<br>% | Switches of<br>Play | Crosses<br>Attempted | Crosses<br>Completed | Line Breaks<br>Attempted | Line Breaks<br>Completed | Line Break<br>Completion<br>% | Ball<br>Progressions | Take Ons | Step Ins | Attempts at<br>Goal | Goals |
|----|----------------------|---------------------|---------------------|-------------------------|---------------------|----------------------|----------------------|--------------------------|--------------------------|-------------------------------|----------------------|----------|----------|---------------------|-------|
| 1  | CORREA Vanina        | 20                  | 18                  | 90%                     | 0                   | 0                    | 0                    | 7                        | 5                        | 71%                           | 0                    | 0        | 0        | 0                   | 0     |
| 3  | STABILE Eliana       | 54                  | 44                  | 81%                     |                     | 3                    | 1                    | 20                       | 12                       | 60%                           | 1                    |          | 1        | 1                   |       |
| 6  | COMETTI Aldana       | 19                  | 13                  | 68%                     | 1                   |                      |                      | 7                        | 3                        | 42%                           |                      |          |          |                     |       |
| 7  | NUNEZ Romina         | 19                  | 15                  | 79%                     |                     | 2                    |                      | 2                        | 1                        | 50%                           |                      |          |          |                     |       |
| 8  | FALFAN Daiana        | 22                  | 16                  | 73%                     |                     |                      |                      | 9                        | 7                        | 77%                           | 3                    | 2        | 1        |                     |       |
| 13 | BRAUN Sophia         | 53                  | 27                  | 51%                     | 1                   | 2                    | 1                    | 29                       | 13                       | 44%                           | 1                    | 1        |          |                     |       |
| 14 | MAYORGA Miriam       | 15                  | 13                  | 87%                     |                     |                      |                      | 5                        | 5                        | 100%                          | 1                    |          | 1        |                     |       |
| 15 | BONSEGUNDO Florencia | 30                  | 22                  | 73%                     |                     | 2                    |                      | 6                        | 1                        | 16%                           | 7                    | 5        | 2        | 2                   |       |
| 16 | BENITEZ Lorena       | 53                  | 43                  | 81%                     |                     |                      |                      | 15                       | 12                       | 80%                           | 1                    | 1        |          |                     |       |
| 19 | LARROQUETTE Mariana  | 14                  | 9                   | 64%                     |                     |                      |                      | 3                        | 1                        | 33%                           |                      |          |          | 2                   |       |
| 22 | BANINI Estefania     | 56                  | 46                  | 82%                     | 1                   | 1                    |                      | 13                       | 8                        | 61%                           | 11                   | 7        | 4        | 1                   |       |
| 9  | GRAMAGLIA Paulina    |                     |                     |                         |                     |                      |                      |                          |                          |                               |                      |          |          |                     |       |
| 10 | IPPOLITO Dalila      | 4                   | 3                   | 75%                     |                     |                      |                      | 1                        | 1                        | 100%                          |                      |          |          |                     |       |
| 11 | RODRIGUEZ Yamila     | 8                   | 5                   | 62%                     |                     |                      |                      | 2                        | 1                        | 50%                           | 1                    | 1        |          |                     |       |