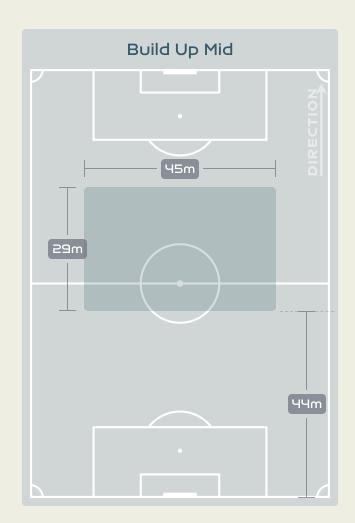

# In Possession Line Height & Team Length

# In Possession Line Height & Team Length

Attempted Line Breaks 6
Inside Shape 4
Outside Shape 2

Attempted Line Breaks

107

Attempted Line Breaks 59
Inside Shape 37
Outside Shape 22

Attempted Line Breaks 42
Inside Shape 30
Outside Shape 12