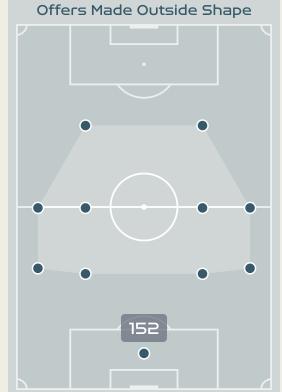

# In Possession Line Height & Team Length

Attempted Line Breaks 6
Inside Shape 4
Outside Shape 2

Attempted Line Breaks

107

Attempted Line Breaks 59
Inside Shape 37
Outside Shape 22

Attempted Line Breaks 42
Inside Shape 30
Outside Shape 12