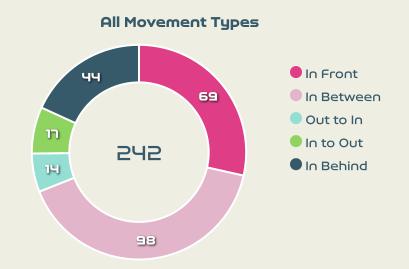

## **Movement to Receive**

#### **Movement Types by Phase**

#### Top Ranked Players

| Туре       | Player                  | Movements |
|------------|-------------------------|-----------|
| In Front   | 16 BENITEZ Lorena       | 26        |
| In Between | 16 BENITEZ Lorena       | 20        |
| Out to In  | 22 BANINI Estefania     | 4         |
| In to Out  | 19 LARROQUETTE Mariana  | 5         |
| In Behind  | 15 BONSEGUNDO Florencia | 18        |