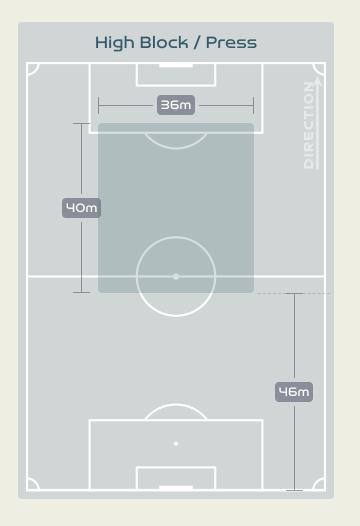

|
| 7  | NUNEZ Romina         | 3                              |
| 8  | FALFAN Daiana        | 6                              |
| 13 | BRAUN Sophia         | 5                              |
| 14 | MAYORGA Miriam       | 9                              |
| 15 | BONSEGUNDO Florencia | 2                              |
| 16 | BENITEZ Lorena       | 6                              |
| 19 | LARROQUETTE Mariana  | 1                              |
| 22 | BANINI Estefania     | 5                              |
| 9  | GRAMAGLIA Paulina    |                                |
| 10 | IPPOLITO Dalila      |                                |
| 11 | RODRIGUEZ Yamila     | 1                              |

# Defensive Line Height & Team Length









# Defensive Line Height & Team Length









## **Defensive Pressure**







| 240   | Total Pressures            | 233   |
|-------|----------------------------|-------|
| 66    | Direct Pressures           | 53    |
| 1.62s | Avg Pressure Duration      | 1.38s |
| רר    | Forced Turnovers           | 72    |
| 7.34s | Ball Recovery Time         | 8.825 |
| 92    | Pushing on into Pressing   | 90    |
| 207   | Pushing on                 | 558   |
| 36    | Pressing Direction Inside  | 45    |
| 121   | Pressing Direction Outside | 131   |
|       |                            |       |









# GOALKEEPING



• • • • • • • • • • • • • • •

# **Goalkeeping Involvement**



#### Italy GK Involvement Timeline







#### **Argentina GK Involvement Timeline**





# **Goalkeeping Distribution**





28

Play Into

Other

Play A