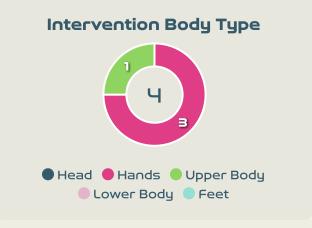

#### **Delivery Types Faced**

| Total | In Swing | Out Swing | Driven | Lofted | Cutback | Push |
|-------|----------|-----------|--------|--------|---------|------|
| 22    | 4        | 3         | 3      | 11     |         | 1    |