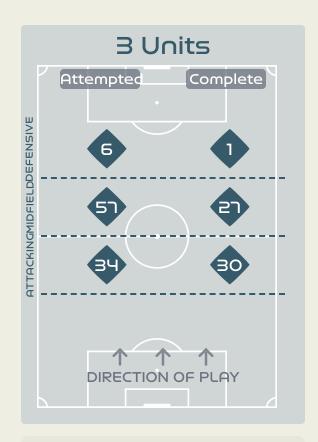

# In Possession Line Height & Team Length

# In Possession Line Height & Team Length

Attempted Line Breaks 6
Inside Shape 4
Outside Shape 2

Attempted Line Breaks

107

Attempted Line Breaks 59
Inside Shape 37
Outside Shape 22

Attempted Line Breaks 42
Inside Shape 30
Outside Shape 12

Attempted Line Breaks 5
Inside Shape 2
Outside Shape 3

Attempted Line Breaks

Attempted Line Breaks 17
Inside Shape 12
Outside Shape 5

|    |                    |                             |                             |                               |                   | 4 U                           | nits             |                   |                   | 3 Units          |                   | 2 L              | Inits             |         | Direction |      | Di   | stribution <sup>*</sup> | Туре                |
|----|--------------------|-----------------------------|-----------------------------|-------------------------------|-------------------|-------------------------------|------------------|-------------------|-------------------|------------------|-------------------|------------------|-------------------|---------|-----------|------|------|-------------------------|---------------------|
| #  | Player             | Line<br>Breaks<br>Attempted | Line<br>Breaks<br>Completed | Line Break<br>Completion<br>% | Attacking<br>Line | Attacking<br>Midfield<br>Line | Midfield<br>Line | Defensive<br>Line | Attacking<br>Line | Midfield<br>Line | Defensive<br>Line | Midfield<br>Line | Defensive<br>Line | Through | Around    | Over | Pass | Cross                   | Ball<br>Progression |
| 22 | DURANTE Francesca  | 9                           | 5                           | 55%                           | 1                 | 1                             |                  |                   | 4                 | 2                |                   | 1                |                   |         | 1         | 8    | 9    |                         |                     |
| 4  | DI GUGLIELMO Lucia | 14                          | 8                           | 57%                           |                   |                               |                  |                   | 3                 | 6                |                   | 4                | 1                 | 2       | 2         | 10   | 14   |                         |                     |
| 5  | LINARI Elena       | 9                           | 9                           | 100%                          |                   |                               |                  |                   | 6                 | 2                |                   | 1                |                   | 1       | 4         | 4    | 9    |                         |                     |
| 6  | GIUGLIANO Manuela  | 11                          | 8                           | 72%                           |                   |                               |                  |                   |                   | 3                | 1                 | 7                |                   | 2       | 2         | 7    | 10   | 1                       |                     |
| 8  | BONANSEA Barbara   | 13                          | 4                           | 30%                           |                   |                               | 1                |                   | 1                 | 4                | 1                 | 5                | 1                 | 3       | 4         | 6    | 10   | 1                       | 2                   |
| 9  | GIACINTI Valentina | 1                           |                             |                               |                   |                               |                  |                   |                   |                  | 1                 |                  |                   |         |           | 1    | 1    |                         |                     |
| 14 | BECCARI Chiara     | 4                           | 3                           | 75%                           |                   |                               |                  |                   |                   | 2                |                   | 2                |                   | 1       | 3         |      | 3    |                         | 1                   |
| 16 | DRAGONI Giulia     | 6                           | 6                           | 100%                          |                   | 1                             |                  |                   | 1                 | 1                |                   | 3                |                   | 2       | 2         | 2    | 4    | 1                       | 1                   |
| 17 | BOATTIN Lisa       | 21                          | 10                          | 47%                           |                   | 2                             |                  |                   | 2                 | 2                | 1                 | 12               | 2                 | 3       | 5         | 13   | 16   | 3                       | 2                   |
| 18 | CARUSO Arianna     | 4                           | 2                           | 50%                           |                   |                               |                  |                   | 1                 | 2                |                   | 1                |                   | 1       | 2         | 1    | 2    | 1                       | 1                   |
| 23 | SALVAI Cecilia     | 13                          | 8                           | 61%                           |                   |                               |                  |                   | 6                 | 4                | 1                 | 2                |                   |         | 7         | 6    | 13   |                         |                     |
| 7  | CANTORE Sofia      | 1                           |                             |                               |                   |                               |                  |                   |                   |                  | 1                 |                  |                   |         | 1         |      | 1    |                         |                     |
| 10 | GIRELLI Cristiana  |                             |                             |                               |                   |                               |                  |                   |                   |                  |                   |                  |                   |         |           |      |      |                         |                     |
| 20 | GREGGI Giada       | 1                           | 1                           | 100%                          |                   |                               |                  |                   | 1                 |                  |                   |                  |                   |         |           | 1    | 1    |                         |                     |