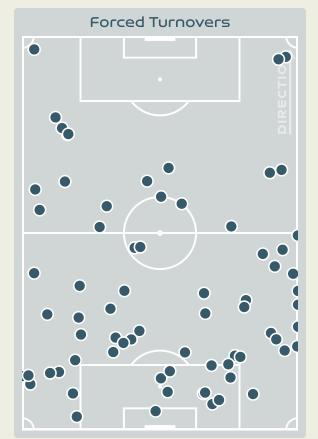

# OUT OF POSSESSION

### **Defensive Actions**

## **Defensive Pressure**

| 240   | Total Pressures            | 233   |
|-------|----------------------------|-------|
| 66    | Direct Pressures           | 53    |
| 1.62s | Avg Pressure Duration      | 1.38s |
| רר    | Forced Turnovers           | 72    |
| 7.34s | Ball Recovery Time         | 8.825 |
| 92    | Pushing on into Pressing   | 90    |
| 207   | Pushing on                 | 558   |
| 36    | Pressing Direction Inside  | 45    |
| 121   | Pressing Direction Outside | 131   |
|       |                            |       |