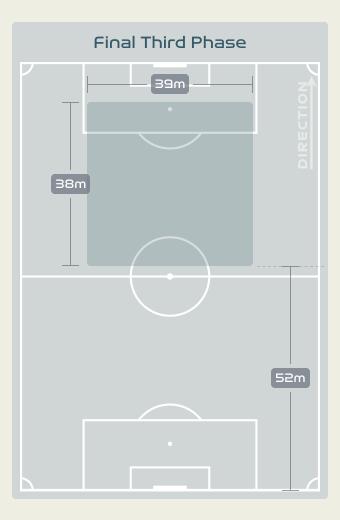

# In Possession Line Height & Team Length

# In Possession Line Height & Team Length

Attempted Line Breaks 6
Inside Shape 4
Outside Shape 2

Attempted Line Breaks

107

Attempted Line Breaks 59
Inside Shape 37
Outside Shape 22

Attempted Line Breaks 42
Inside Shape 30
Outside Shape 12