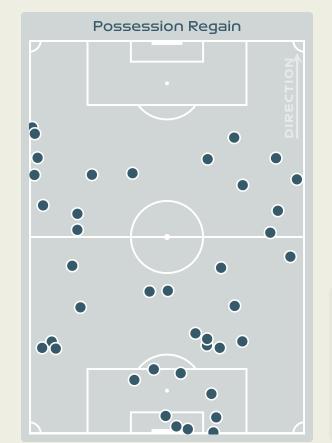

#### Total # Player Possession Regains **DURANTE Francesca** 6 DI GUGLIELMO Lucia 2 LINARI Elena 5 6 GIUGLIANO Manuela 5 **BONANSEA Barbara** 2 **GIACINTI** Valentina **BECCARI** Chiara **DRAGONI** Giulia 4 **BOATTIN Lisa** 12 **CARUSO** Arianna 3 SALVAI Cecilia 5 **CANTORE Sofia**

#### **Most Possession Regains**