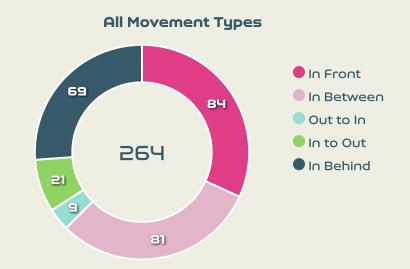

#### Movement to Receive

#### **Movement Types by Phase**

#### Top Ranked Players

| Туре       | Player               | Movements |
|------------|----------------------|-----------|
| In Front   | 16 DRAGONI Giulia    | 26        |
| In Between | 14 BECCARI Chiara    | 23        |
| Out to In  | 6 GIUGLIANO Manuela  | 2         |
| In to Out  | 14 BECCARI Chiara    | 10        |
| In Behind  | 9 GIACINTI Valentina | 18        |