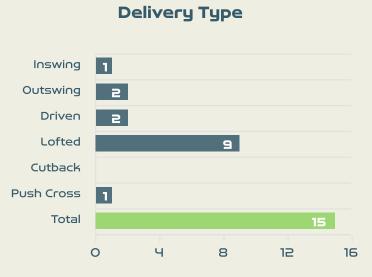

# Crosses (Open Play)

| #  | Player             | Inswing | Outswing | Driven | Lofted | Cutback | Push<br>Cross | Total<br>Attempted |
|----|--------------------|---------|----------|--------|--------|---------|---------------|--------------------|
| 22 | DURANTE Francesca  | 0       | 0        | 0      | 0      | 0       | 0             | 0                  |
| 4  | DI GUGLIELMO Lucia |         |          |        | 1      |         |               | 1                  |
| 5  | LINARI Elena       |         |          |        |        |         |               |                    |
| 6  | GIUGLIANO Manuela  |         |          |        |        |         |               |                    |
| 8  | BONANSEA Barbara   | 1       | 1        |        | 2      |         | 1             | 5                  |
| 9  | GIACINTI Valentina |         |          |        |        |         |               |                    |
| 14 | BECCARI Chiara     |         |          |        | 1      |         |               | 1                  |
| 16 | DRAGONI Giulia     |         |          |        | 1      |         |               | 1                  |
| 17 | BOATTIN Lisa       |         | 1        |        | 2      |         |               | 3                  |
| 18 | CARUSO Arianna     |         |          | 2      |        |         |               | 2                  |
| 23 | SALVAI Cecilia     |         |          |        | 1      |         |               | 1                  |
| 7  | CANTORE Sofia      |         |          |        | 1      |         |               | 1                  |
| 10 | GIRELLI Cristiana  |         |          |        |        |         |               |                    |
| 20 | GREGGI Giada       |         |          |        |        |         |               |                    |