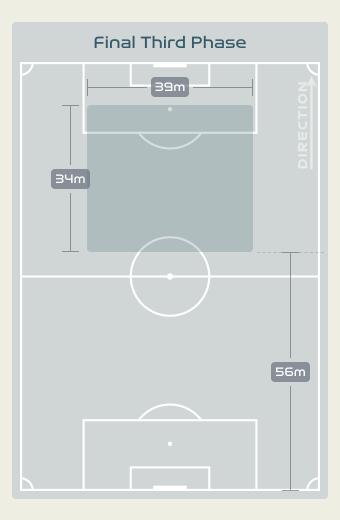

# In Possession Line Height & Team Length

# In Possession Line Height & Team Length

Attempted Line Breaks 6
Inside Shape 4
Outside Shape 2

Attempted Line Breaks

107

Attempted Line Breaks 59
Inside Shape 37
Outside Shape 22

Attempted Line Breaks 42
Inside Shape 30
Outside Shape 12