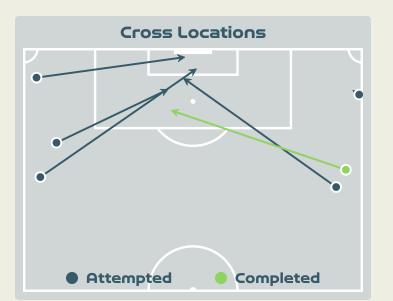

#### In Possession – Distributions

| #  | Player             | Passes<br>Attempted | Passes<br>Completed | Pass<br>Completion<br>% | Switches of<br>Play | Crosses<br>Attempted | Crosses<br>Completed | Line Breaks<br>Attempted | Line Breaks<br>Completed | Line Break<br>Completion<br>% | Ball<br>Progressions | Take Ons | Step Ins | Attempts at<br>Goal | Goals |
|----|--------------------|---------------------|---------------------|-------------------------|---------------------|----------------------|----------------------|--------------------------|--------------------------|-------------------------------|----------------------|----------|----------|---------------------|-------|
| 22 | DURANTE Francesca  | 30                  | 26                  | 87%                     | 0                   | 0                    | 0                    | 9                        | 5                        | 55%                           | 0                    | 0        | 0        | 0                   | 0     |
| 4  | DI GUGLIELMO Lucia | 47                  | 37                  | 79%                     |                     | 1                    |                      | 14                       | 8                        | 57%                           | 1                    | 1        |          |                     |       |
| 5  | LINARI Elena       | 53                  | 52                  | 98%                     | 1                   |                      |                      | 9                        | 9                        | 100%                          |                      |          |          |                     |       |
| 6  | GIUGLIANO Manuela  | 43                  | 36                  | 84%                     |                     | 2                    |                      | 11                       | 8                        | 72%                           | 2                    | 1        | 1        | 3                   |       |
| 8  | BONANSEA Barbara   | 26                  | 9                   | 35%                     |                     | 5                    | 2                    | 13                       | 4                        | 30%                           | 4                    | 2        | 2        | 1                   |       |
| 9  | GIACINTI Valentina | 4                   | 3                   | 75%                     |                     |                      |                      | 1                        |                          |                               | 1                    | 1        |          | 1                   |       |
| 14 | BECCARI Chiara     | 19                  | 11                  | 58%                     |                     | 1                    |                      | 4                        | 3                        | 75%                           | 1                    |          | 1        |                     |       |
| 16 | DRAGONI Giulia     | 20                  | 19                  | 95%                     |                     | 1                    | 1                    | 6                        | 6                        | 100%                          | 4                    | 3        | 1        |                     |       |
| 17 | BOATTIN Lisa       | 60                  | 42                  | 70%                     | 1                   | 8                    | 2                    | 21                       | 10                       | 47%                           | 10                   | 7        | 3        | 1                   |       |
| 18 | CARUSO Arianna     | 15                  | 11                  | 73%                     |                     | 2                    |                      | 4                        | 2                        | 50%                           | 2                    |          | 2        |                     |       |
| 23 | SALVAI Cecilia     | 50                  | 43                  | 86%                     |                     | 1                    |                      | 13                       | 8                        | 61%                           | 3                    |          | 3        |                     |       |
| 7  | CANTORE Sofia      | 4                   | 2                   | 50%                     |                     | 1                    | 1                    | 1                        |                          |                               | 4                    | 1        | 3        | 1                   |       |
| 10 | GIRELLI Cristiana  | 3                   | 3                   | 100%                    |                     |                      |                      |                          |                          |                               |                      |          |          | 1                   | 1     |
| 20 | GREGGI Giada       | 12                  | 10                  | 83%                     |                     |                      |                      | 1                        | 1                        | 100%                          |                      |          |          | 1                   |       |