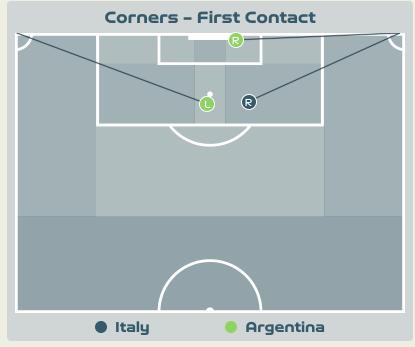

#### First Contacts on Italy Crosses

| Top 5 Player First Contacts |           |       |  |  |  |  |  |  |  |  |
|-----------------------------|-----------|-------|--|--|--|--|--|--|--|--|
| Player                      | Team      | Total |  |  |  |  |  |  |  |  |
| GIUGLIANO Manuela           | Italy     | 1     |  |  |  |  |  |  |  |  |
| MAYORGA Miriam              | Argentina | 1     |  |  |  |  |  |  |  |  |
| LARROQUETTE Mariana         | Argentina | 1     |  |  |  |  |  |  |  |  |

#### First Contacts on Argentina Crosses

| Top 5 Player First Contacts |       |       |  |  |  |  |  |  |  |
|-----------------------------|-------|-------|--|--|--|--|--|--|--|
| Player                      | Team  | Total |  |  |  |  |  |  |  |
| BONANSEA Barbara            | Italy | 1     |  |  |  |  |  |  |  |
| DRAGONI Giulia              | Italy | 1     |  |  |  |  |  |  |  |