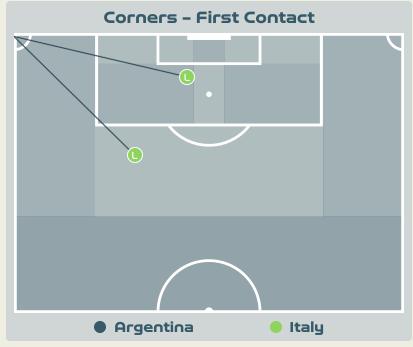

#### First Contacts on Argentina Crosses

| Top 5 Player First Contacts |       |       |  |  |  |  |  |  |  |
|-----------------------------|-------|-------|--|--|--|--|--|--|--|
| Player                      | Team  | Total |  |  |  |  |  |  |  |
| BONANSEA Barbara            | Italy | 1     |  |  |  |  |  |  |  |
| DRAGONI Giulia              | Italy | 1     |  |  |  |  |  |  |  |