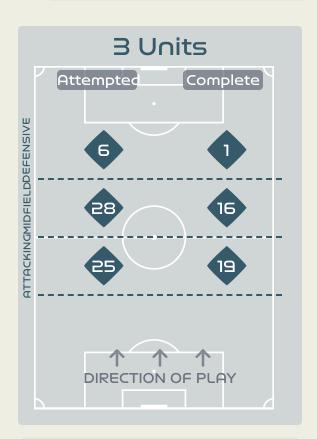

Attempted Line Breaks 5
Inside Shape 2
Outside Shape 3

Attempted Line Breaks

Attempted Line Breaks 17
Inside Shape 12
Outside Shape 5

|    |                    |                             |                             |                               |                   | 4 U                           | nits             |                   |                   | 3 Units          |                   | 2 L              | Inits             |         | Direction |      | Di   | stribution <sup>*</sup> | Туре                |
|----|--------------------|-----------------------------|-----------------------------|-------------------------------|-------------------|-------------------------------|------------------|-------------------|-------------------|------------------|-------------------|------------------|-------------------|---------|-----------|------|------|-------------------------|---------------------|
| #  | Player             | Line<br>Breaks<br>Attempted | Line<br>Breaks<br>Completed | Line Break<br>Completion<br>% | Attacking<br>Line | Attacking<br>Midfield<br>Line | Midfield<br>Line | Defensive<br>Line | Attacking<br>Line | Midfield<br>Line | Defensive<br>Line | Midfield<br>Line | Defensive<br>Line | Through | Around    | Over | Pass | Cross                   | Ball<br>Progression |
| 22 | DURANTE Francesca  | 9                           | 5                           | 55%                           | 1                 | 1                             |                  |                   | 4                 | 2                |                   | 1                |                   |         | 1         | 8    | 9    |                         |                     |
| 4  | DI GUGLIELMO Lucia | 14                          | 8                           | 57%                           |                   |                               |                  |                   | 3                 | 6                |                   | 4                | 1                 | 2       | 2         | 10   | 14   |                         |                     |
| 5  | LINARI Elena       | 9                           | 9                           | 100%                          |                   |                               |                  |                   | 6                 | 2                |                   | 1                |                   | 1       | 4         | 4    | 9    |                         |                     |
| 6  | GIUGLIANO Manuela  | 11                          | 8                           | 72%                           |                   |                               |                  |                   |                   | 3                | 1                 | 7                |                   | 2       | 2         | 7    | 10   | 1                       |                     |
| 8  | BONANSEA Barbara   | 13                          | 4                           | 30%                           |                   |                               | 1                |                   | 1                 | 4                | 1                 | 5                | 1                 | 3       | 4         | 6    | 10   | 1                       | 2                   |
| 9  | GIACINTI Valentina | 1                           |                             |                               |                   |                               |                  |                   |                   |                  | 1                 |                  |                   |         |           | 1    | 1    |                         |                     |
| 14 | BECCARI Chiara     | 4                           | 3                           | 75%                           |                   |                               |                  |                   |                   | 2                |                   | 2                |                   | 1       | 3         |      | 3    |                         | 1                   |
| 16 | DRAGONI Giulia     | 6                           | 6                           | 100%                          |                   | 1                             |                  |                   | 1                 | 1                |                   | 3                |                   | 2       | 2         | 2    | 4    | 1                       | 1                   |
| 17 | BOATTIN Lisa       | 21                          | 10                          | 47%                           |                   | 2                             |                  |                   | 2                 | 2                | 1                 | 12               | 2                 | 3       | 5         | 13   | 16   | 3                       | 2                   |
| 18 | CARUSO Arianna     | 4                           | 2                           | 50%                           |                   |                               |                  |                   | 1                 | 2                |                   | 1                |                   | 1       | 2         | 1    | 2    | 1                       | 1                   |
| 23 | SALVAI Cecilia     | 13                          | 8                           | 61%                           |                   |                               |                  |                   | 6                 | 4                | 1                 | 2                |                   |         | 7         | 6    | 13   |                         |                     |
| 7  | CANTORE Sofia      | 1                           |                             |                               |                   |                               |                  |                   |                   |                  | 1                 |                  |                   |         | 1         |      | 1    |                         |                     |
| 10 | GIRELLI Cristiana  |                             |                             |                               |                   |                               |                  |                   |                   |                  |                   |                  |                   |         |           |      |      |                         |                     |
| 20 | GREGGI Giada       | 1                           | 1                           | 100%                          |                   |                               |                  |                   | 1                 |                  |                   |                  |                   |         |           | 1    | 1    |                         |                     |