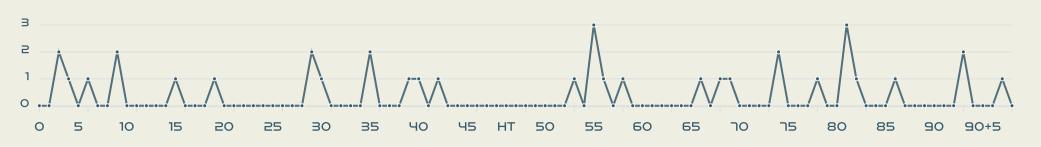

ght & Team Length









# Defensive Line Height & Team Length









## **Defensive Pressure**







| 240   | Total Pressures            | 233   |
|-------|----------------------------|-------|
| 66    | Direct Pressures           | 53    |
| 1.62s | Avg Pressure Duration      | 1.38s |
| רר    | Forced Turnovers           | 72    |
| 7.34s | Ball Recovery Time         | 8.825 |
| 92    | Pushing on into Pressing   | 90    |
| 207   | Pushing on                 | 558   |
| 36    | Pressing Direction Inside  | 45    |
| 121   | Pressing Direction Outside | 131   |
|       |                            |       |









# GOALKEEPING



• • • • • • • • • • • • • • •

# **Goalkeeping Involvement**



#### Italy GK Involvement Timeline







#### **Argentina GK Involvement Timeline**





# **Goalkeeping Distribution**





28

Play Into

Other

Play Around

Play ThroughPlay Beyond











# **Goalkeeping Distribution**



















#### **Goal Prevention**













| Total Attempts on Goal | Total Goal    | Save & | Deflect & | Save &  | Save    | No Save |
|------------------------|---------------|--------|-----------|---------|---------|---------|
| Faced                  | Interventions | Retain | Retain    | Deflect | Attempt | Attempt |
| 7                      | 3             | 1      | 0         | 2       | 0       | 4       |

## **Goal Prevention**













| Total Attempts on Goal | Total Goal    | Save & | Deflect & | Save &  | Save    | No Save |  |
|------------------------|---------------|--------|-----------|---------|---------|---------