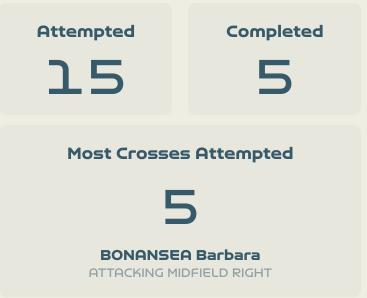

#### In Possession – Distributions

| #  | Player             | Passes<br>Attempted | Passes<br>Completed | Pass<br>Completion<br>% | Switches of<br>Play | Crosses<br>Attempted | Crosses<br>Completed | Line Breaks<br>Attempted | Line Breaks<br>Completed | Line Break<br>Completion<br>% | Ball<br>Progressions | Take Ons | Step Ins | Attempts at<br>Goal | Goals |
|----|--------------------|---------------------|---------------------|-------------------------|---------------------|----------------------|----------------------|--------------------------|--------------------------|-------------------------------|----------------------|----------|----------|---------------------|-------|
| 22 | DURANTE Francesca  | 30                  | 26                  | 87%                     | 0                   | 0                    | 0                    | 9                        | 5                        | 55%                           | 0                    | 0        | 0        | 0                   | 0     |
| 4  | DI GUGLIELMO Lucia | 47                  | 37                  | 79%                     |                     | 1                    |                      | 14                       | 8                        | 57%                           | 1                    | 1        |          |                     |       |
| 5  | LINARI Elena       | 53                  | 52                  | 98%                     | 1                   |                      |                      | 9                        | 9                        | 100%                          |                      |          |          |                     |       |
| 6  | GIUGLIANO Manuela  | 43                  | 36                  | 84%                     |                     | 2                    |                      | 11                       | 8                        | 72%                           | 2                    | 1        | 1        | 3                   |       |
| 8  | BONANSEA Barbara   | 26                  | 9                   | 35%                     |                     | 5                    | 2                    | 13                       | 4                        | 30%                           | 4                    | 2        | 2        | 1                   |       |
| 9  | GIACINTI Valentina | 4                   | 3                   | 75%                     |                     |                      |                      | 1                        |                          |                               | 1                    | 1        |          | 1                   |       |
| 14 | BECCARI Chiara     | 19                  | 11                  | 58%                     |                     | 1                    |                      | 4                        | 3                        | 75%                           | 1                    |          | 1        |                     |       |
| 16 | DRAGONI Giulia     | 20                  | 19                  | 95%                     |                     | 1                    | 1                    | 6                        | 6                        | 100%                          | 4                    | 3        | 1        |                     |       |
| 17 | BOATTIN Lisa       | 60                  | 42                  | 70%                     | 1                   | 8                    | 2                    | 21                       | 10                       | 47%                           | 10                   | 7        | 3        | 1                   |       |
| 18 | CARUSO Arianna     | 15                  | 11                  | 73%                     |                     | 2                    |                      | 4                        | 2                        | 50%                           | 2                    |          | 2        |                     |       |
| 23 | SALVAI Cecilia     | 50                  | 43                  | 86%                     |                     | 1                    |                      | 13                       | 8                        | 61%                           | 3                    |          | 3        |                     |       |
| 7  | CANTORE Sofia      | 4                   | 2                   | 50%                     |                     | 1                    | 1                    | 1                        |                          |                               | 4                    | 1        | 3        | 1                   |       |
| 10 | GIRELLI Cristiana  | 3                   | 3                   | 100%                    |                     |                      |                      |                          |                          |                               |                      |          |          | 1                   | 1     |
| 20 | GREGGI Giada       | 12                  | 10                  | 83%                     |                     |                      |                      | 1                        | 1                        | 100%                          |                      |          |          | 1                   |       |