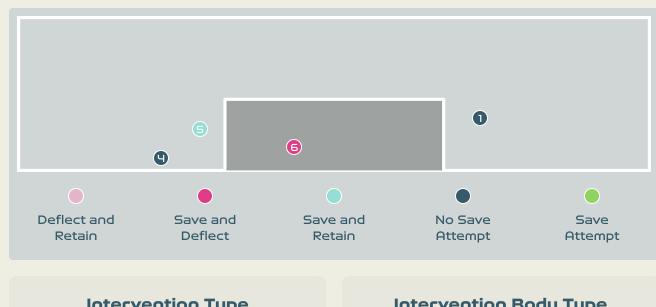

## **Goal Prevention**

| Total Attempts on Goal | Total Goal    | Save & | Deflect & | Save &  | Save    | No Save |  |
|------------------------|---------------|--------|-----------|---------|---------|---------|--|
| Faced                  | Interventions | Retain | Retain    | Deflect | Attempt | Attempt |  |
| 9                      | 0             | 1      | 0         | 1       | 1       | _       |  |