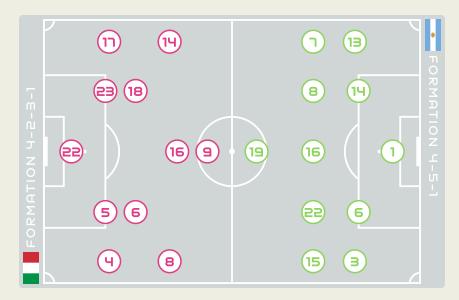

# Italy

#### STARTING

- 22 GK DURANTE Francesca
- Ч DF DI GUGLIELMO Lucia
- S DF LINARI Elena
- 6 MF GIUGLIANO Manuela
- 🖄 8 FW BONANSEA Barbara (C) 📙 **85'**
- 9 FW GIACINTI Valentina + 14'
- 14 FW BECCARI Chiara
- (2) 16 MF DRAGONI Giulia 483'
- (2) 17 DE BOATTIN Lisa
- (2) 18 MF CARUSO Arianna 25' + 58'
- 23 DF SALVAI Cecilia

#### SUBSTITUTES

- 1 GK GIULIANI Laura
- 2 12 GK BALDI Rachele
- 2 MF SEVERINI Emma
- 3 DF ORSI Benedetta
- □ FW CANTORE Sofia ↑ 14'
- 2 10 FW GIRELLI Cristiana 🛧 83' 🙃 87'
- 11 FW GLIONNA Benedetta
- (2) 13 DF BARTOLI Elisa
- 15 FW SERTURINI Annamaria
- (2) 19 DF LENZINI Martina
- 20 MF GREGGI Giada 58'
- 21 MF CERNOIA Valentina

#### STARTING

- (C) CORREA Vanina GK 1
- 96' STABILE Eliana DF 3
  - COMETTI Aldana DF 6
- NUNEZ Romina MF רר •
- ♦ 90+2' FALFAN Daiana MF 8
  - BRAUN Sophia DF 13 (2)
    MAYORGA Miriam DF 14 (2)
- 5' BONSEGUNDO Florencia MF 15
  - BENITEZ Lorena MF 16
- **↓ 90+2' 12'** LARROQUETTE Mariana FW 19 ⊗

68'

BANINI Estefania FW 22

#### SUBSTITUTES

- ESPONDA Lara GK 12
- CHAVES Abigail GK 23 🙁
- SACHS Adriana DF 2
  - CRUZ Julieta DF 4
- SANTANA Vanesa MF 5
- GRAMAGLIA Paulina FW 9
- ↑ 90+2' IPPOLITO Dalila MF 10
- \* TOPRIGUEZ Yamila FW 11
  - GOMEZ ARES Camila MF 17
  - CHAVEZ Gabriela DF 18
  - SINGARELLA Chiara FW 20 (
    - LONIGRO Erica FW 21