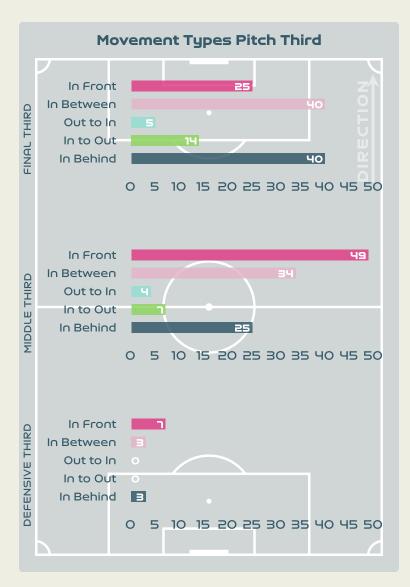

| 24                 | 36.4%                |
| 9  | GRAMAGLIA Paulina    | 2              | 1                  | 50%                  |
| 10 | IPPOLITO Dalila      | 7              | 2                  | 28.6%                |
| 11 | RODRIGUEZ Yamila     | 7              | 2                  | 28.6%                |



160

Offers Made in Middle Third



#### Movement to Receive



#### **Movement Types by Phase**





#### Top Ranked Players

| Туре       | Player               | Movements |
|------------|----------------------|-----------|
| In Front   | 16 DRAGONI Giulia    | 26        |
| In Between | 14 BECCARI Chiara    | 23        |
| Out to In  | 6 GIUGLIANO Manuela  | 2         |
| In to Out  | 14 BECCARI Chiara    | 10        |
| In Behind  | 9 GIACINTI Valentina | 18        |



## **Movement to Receive**



#### **Movement Types by Phase**





#### Top Ranked Players

| Туре       | Player                  | Movements |
|------------|-------------------------|-----------|
| In Front   | 16 BENITEZ Lorena       | 26        |
| In Between | 16 BENITEZ Lorena       | 20        |
| Out to In  | 22 BANINI Estefania     | 4         |
| In to Out  | 19 LARROQUETTE Mariana  | 5         |
| In Behind  | 15 BONSEGUNDO Florencia | 18        |





# OUT OF POSSESSION



### **Defensive Actions**



















#### Total # Player Possession Regains **DURANTE Francesca** 6 DI GUGLIELMO Lucia 2 LINARI Elena 5 6 GIUGLIANO Manuela 5 **BONANSEA Barbara** 2 **GIACINTI** Valentina **BECCARI** Chiara **DRAGONI** Giulia 4 **BOATTIN Lisa** 12 **CARUSO** Arianna 3 SALVAI Cecili