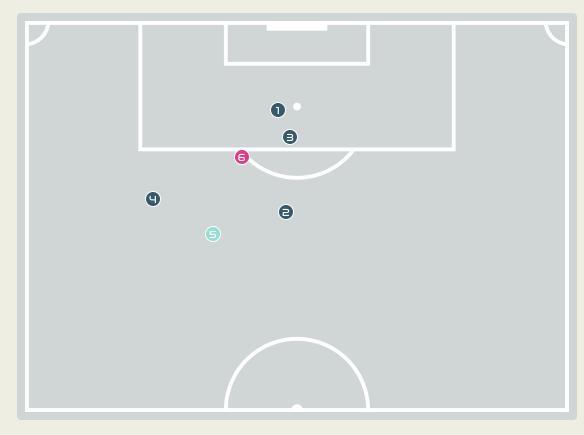

---|-------|
| 66    | Direct Pressures           | 53    |
| 1.62s | Avg Pressure Duration      | 1.38s |
| רר    | Forced Turnovers           | 72    |
| 7.34s | Ball Recovery Time         | 8.825 |
| 92    | Pushing on into Pressing   | 90    |
| 207   | Pushing on                 | 558   |
| 36    | Pressing Direction Inside  | 45    |
| 121   | Pressing Direction Outside | 131   |
|       |                            |       |









# GOALKEEPING



• • • • • • • • • • • • • • •

# **Goalkeeping Involvement**



#### Italy GK Involvement Timeline







#### **Argentina GK Involvement Timeline**





# **Goalkeeping Distribution**





28

Play Into

Other

Play Around

Play ThroughPlay Beyond











# **Goalkeeping Distribution**



















#### **Goal Prevention**













| Total Attempts on Goal | Total Goal    | Save & | Deflect & | Save &  | Save    | No Save |
|------------------------|---------------|--------|-----------|---------|---------|---------|
| Faced                  | Interventions | Retain | Retain    | Deflect | Attempt | Attempt |
| 7                      | 3             | 1      | 0         | 2       | 0       | 4       |

## **Goal Prevention**













| Total Attempts on Goal | Total Goal    | Save & | Deflect & | Save &  | Save    | No Save |  |
|------------------------|---------------|--------|-----------|---------|---------|---------|--|
| Faced                  | Interventions | Retain | Retain    | Deflect | Attempt | Attempt |  |
| 9                      | 0             | 1      | 0         | 1       | 1       | _