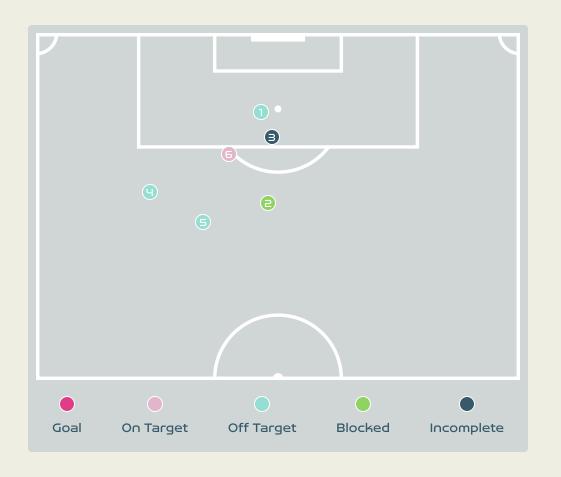

| Key | Outcome    | Shots |
|-----|------------|-------|
| •   | Goals      | 1     |
|     | On Target  | 3     |
|     | Off Target | 4     |
| •   | Blocked    | 1     |
| •   | Incomplete | 0     |

| Time | Player               | Outcome                        | Body Part  | Delivery Type    |
|------|----------------------|--------------------------------|------------|------------------|
| 3    | 6 GIUGLIANO Manuela  | Deflected Off Target - Blocked | Right Foot | Loose Ball       |
| 9    | 9 GIACINTI Valentina | On Target - Saved              | Right Foot | Loose Ball       |
| 55   | 6 GIUGLIANO Manuela  | Off Target                     | Right Foot | Loose Ball       |
| 55   | 8 BONANSEA Barbara   | Off Target                     | Left Foot  | Pass             |
| 68   | 6 GIUGLIANO Manuela  | Off Target - Referee Event     | Right Foot | Freekick         |
| 81   | 20 GREGGI Giada      | On Target - Saved              | Right Foot | Loose Ball       |
| 86   | 10 GIRELLI Cristiana | On Target - Goal               | Head       | Cross            |
| 93   | 7 CANTORE Sofia      | Off Target                     | Right Foot | Pass             |
| 97   | 17 BOATTIN Lisa      | On Target - Saved              | Right Foot | Ball Progression |