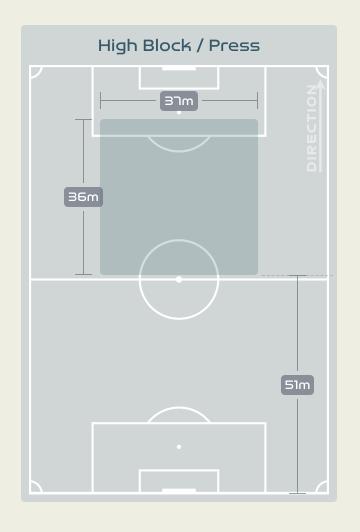

|
| 6  | COMETTI Aldana       | 8                              |
| 7  | NUNEZ Romina         | 3                              |
| 8  | FALFAN Daiana        | 6                              |
| 13 | BRAUN Sophia         | 5                              |
| 14 | MAYORGA Miriam       | 9                              |
| 15 | BONSEGUNDO Florencia | 2                              |
| 16 | BENITEZ Lorena       | 6                              |
| 19 | LARROQUETTE Mariana  | 1                              |
| 22 | BANINI Estefania     | 5                              |
| 9  | GRAMAGLIA Paulina    |                                |
| 10 | IPPOLITO Dalila      |                                |
| 11 | RODRIGUEZ Yamila     | 1                              |

# Defensive Line Height & Team Length









# Defensive Line Height & Team Length









## **Defensive Pressure**







| 240   | Total Pressures            | 233   |
|-------|----------------------------|-------|
| 66    | Direct Pressures           | 53    |
| 1.62s | Avg Pressure Duration      | 1.38s |
| רר    | Forced Turnovers           | 72    |
| 7.34s | Ball Recovery Time         | 8.825 |
| 92    | Pushing on into Pressing   | 90    |
| 207   | Pushing on                 | 558   |
| 36    | Pressing Direction Inside  | 45    |
| 121   | Pressing Direction Outside | 131   |
|       |                            |       |









# GOALKEEPING



• • • • • • • • • • • • • • •

# **Goalkeeping Involvement**



#### Italy GK Involvement Timeline







#### **Argentina GK Involvement Timeline**





# **Goalkeeping D