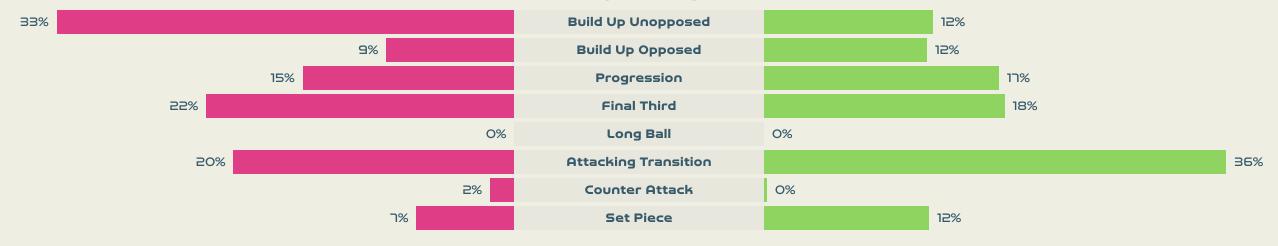

) |
| % פר      | Pas              | s Completion %                |     | אב %      |
| 64        | Comp             | leted Line Breaks             |     | 70        |
| Ч         | Defer            | nsive Line Breaks             |     | 3         |
| 113       | Reception        | ons in the Final Third        |     | ור        |
| 22        |                  | Crosses                       |     | 10        |
| 32        | Ba               | ll Progressions               |     | 26        |
| 540 (66)  | Defensive Pressu | res Applied (Direct Pressures | s)  | 233 (53)  |
| רר        | For              | ced Turnovers                 |     | 72        |
| 105       | 9                | Second Balls                  |     | 76        |



# **Phases of Play**





#### IN POSSESSION



#### **OUT OF POSSESSION**





# IN POSSESSION



. . . . . . . 🐞 🔸 . . . . .

# In Possession Line Height & Team Length









# In Possession Line Height & Team Length













Attempted Line Breaks 6
Inside Shape 4
Outside Shape 2

Attempted Line Breaks

107









Attempted Line Breaks 59
Inside Shape 37
Outside Shape 22



Attempted Line Breaks 42
Inside Shape 30
Outside Shape 12





Attempted Line Breaks 5
Inside Shape 2
Outside Shape 3

Attempted Line Breaks













Attempted Line Breaks 17
Inside Shape 12
Outside Shape 5



|    |                    |                             |                             |                               |                   | 4 U                           | nits             |                   |                   | 3 Units