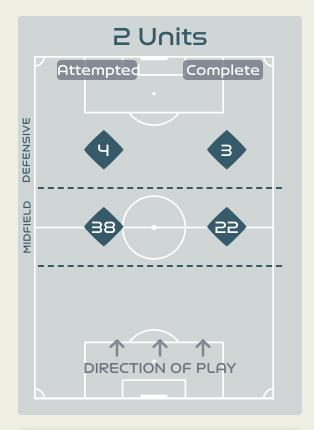

|    |                      |                             |                             |                               |                   | 4 U                           | nits             |                   |                   | 3 Units          |                   | 21               | Jnits             |         | Direction |      | Di   | istribution <sup>·</sup> | Туре                |
|----|----------------------|-----------------------------|-----------------------------|-------------------------------|-------------------|-------------------------------|------------------|-------------------|-------------------|------------------|-------------------|------------------|-------------------|---------|-----------|------|------|--------------------------|---------------------|
| #  | Player               | Line<br>Breaks<br>Attempted | Line<br>Breaks<br>Completed | Line Break<br>Completion<br>% | Attacking<br>Line | Attacking<br>Midfield<br>Line | Midfield<br>Line | Defensive<br>Line | Attacking<br>Line | Midfield<br>Line | Defensive<br>Line | Midfield<br>Line | Defensive<br>Line | Through | Around    | Over | Pass | Cross                    | Ball<br>Progression |
| 1  | CORREA Vanina        | 7                           | 5                           | 71%                           | 1                 |                               |                  |                   | 5                 | 1                |                   |                  |                   |         |           | 7    | 7    |                          |                     |
| 3  | STABILE Eliana       | 20                          | 12                          | 60%                           |                   |                               | 1                |                   | 10                | 4                | 1                 | 3                | 1                 | 2       | 4         | 14   | 18   | 1                        | 1                   |
| 6  | COMETTI Aldana       | 7                           | 3                           | 42%                           |                   |                               |                  |                   | 2                 | 3                | 1                 | 1                |                   | 3       | 1         | 3    | 7    |                          |                     |
| 7  | NUNEZ Romina         | 2                           | 1                           | 50%                           |                   |                               |                  |                   |                   | 1                |                   | 1                |                   |         |           | 2    | 1    | 1                        |                     |
| 8  | FALFAN Daiana        | 9                           | 7                           | 77%                           |                   |                               |                  |                   | 2                 | 6                |                   | 1                |                   | 2       | 4         | 3    | 9    |                          |                     |
| 13 | BRAUN Sophia         | 29                          | 13                          | 44%                           |                   |                               |                  |                   | 5                 | 19               | 2                 | 3                |                   | 4       | 7         | 18   | 28   |                          | 1                   |
| 14 | MAYORGA Miriam       | 5                           | 5                           | 100%                          |                   |                               | 1                |                   | 3                 | 1                |                   |                  |                   | 1       | 2         | 2    | 4    |                          | 1                   |
| 15 | BONSEGUNDO Florencia | 6                           | 1                           | 16%                           | 1                 |                               |                  |                   | 1                 | 2                | 1                 |                  | 1                 | 2       | 2         | 2    | 4    | 1                        | 1                   |
| 16 | BENITEZ Lorena       | 15                          | 12                          | 80%                           |                   | 1                             |                  |                   | 5                 | 9                |                   |                  |                   | 3       | 6         | 6    | 15   |                          |                     |
| 19 | LARROQUETTE Mariana  | 3                           | 1                           | 33%                           |                   |                               |                  |                   |                   | 2                | 1                 |                  |                   | 1       |           | 2    | 3    |                          |                     |
| 22 | BANINI Estefania     | 13                          | 8                           | 61%                           |                   |                               |                  |                   | 1                 | 6                |                   | 3                | 3                 | 4       | 7         | 2    | 9    | 1                        | 3                   |
| 9  | GRAMAGLIA Paulina    |                             |                             |                               |                   |                               |                  |                   |                   |                  |                   |                  |                   |         |           |      |      |                          |                     |
| 10 | IPPOLITO Dalila      | 1                           | 1                           | 100%                          |                   |                               |                  |                   |                   | 1                |                   |                  |                   |         | 1         |      | 1    |                          |                     |
| 11 | RODRIGUEZ Yamila     | 2                           | 1                           | 50%                           |                   |                               |                  |                   |                   | 2                |                   |                  |                   | 2       |           |      | 2    |                          |                     |