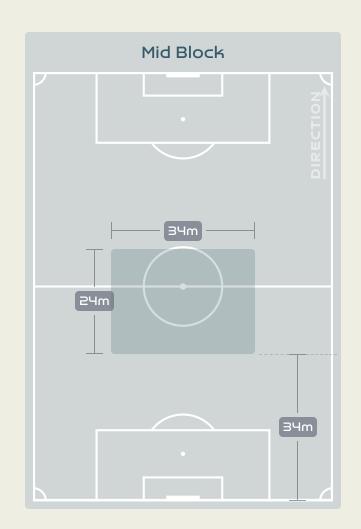

# In Possession Line Height & Team Length

Attempted Line Breaks 6
Inside Shape 4
Outside Shape 2

Attempted Line Breaks

107

Attempted Line Breaks 59
Inside Shape 37
Outside Shape 22

Attempted Line Breaks 42
Inside Shape 30
Outside Shape 12