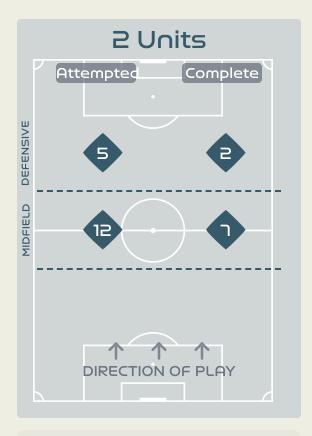

| Key | Outcome    | Shots |
|-----|------------|-------|
| •   | Goals      | 1     |
|     | On Target  | 3     |
|     | Off Target | 4     |
| •   | Blocked    | 1     |
| •   | Incomplete | 0     |

| Time | Player               | Outcome                        | Body Part  | Delivery Type    |
|------|----------------------|--------------------------------|------------|------------------|
| 3    | 6 GIUGLIANO Manuela  | Deflected Off Target - Blocked | Right Foot | Loose Ball       |
| 9    | 9 GIACINTI Valentina | On Target - Saved              | Right Foot | Loose Ball       |
| 55   | 6 GIUGLIANO Manuela  | Off Target                     | Right Foot | Loose Ball       |
| 55   | 8 BONANSEA Barbara   | Off Target                     | Left Foot  | Pass             |
| 68   | 6 GIUGLIANO Manuela  | Off Target - Referee Event     | Right Foot | Freekick         |
| 81   | 20 GREGGI Giada      | On Target - Saved              | Right Foot | Loose Ball       |
| 86   | 10 GIRELLI Cristiana | On Target - Goal               | Head       | Cross            |
| 93   | 7 CANTORE Sofia      | Off Target                     | Right Foot | Pass             |
| 97   | 17 BOATTIN Lisa      | On Target - Saved              | Right Foot | Ball Progression |