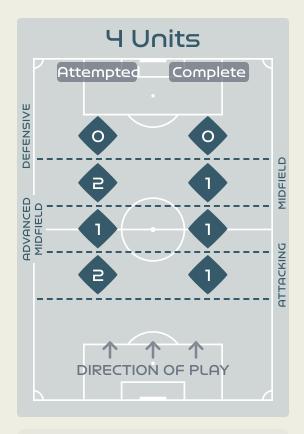

# In Possession Line Height & Team Length

# In Possession Line Height & Team Length

Attempted Line Breaks 6
Inside Shape 4
Outside Shape 2

Attempted Line Breaks

107

Attempted Line Breaks 59
Inside Shape 37
Outside Shape 22

Attempted Line Breaks 42
Inside Shape 30
Outside Shape 12

Attempted Line Breaks 5
Inside Shape 2
Outside Shape 3

Attempted Line Breaks

Attempted Line Breaks 17
Inside Shape 12
Outside Shape 5

|    |                    |                             |                             |                               |                   | 4 U                           | nits             |                   |                   | 3 Units          |                   | 2 L              | Inits             |         | Direction |      | Di   | stribution <sup>*</sup> | Туре                |
|----|--------------------|-----------------------------|-----------------------------|-------------------------------|-------------------|-------------------------------|------------------|-------------------|-------------------|------------------|-------------------|------------------|-------------------|---------|-----------|------|------|-------------------------|---------------------|
| #  | Player             | Line<br>Breaks<br>Attempted | Line<br>Breaks<br>Completed | Line Break<br>Completion<br>% | Attacking<br>Line | Attacking<br>Midfield<br>Line | Midfield<br>Line | Defensive<br>Line | Attacking<br>Line | Midfield<br>Line | Defensive<br>Line | Midfield<br>Line | Defensive<br>Line | Through | Around    | Over | Pass | Cross                   | Ball<br>Progression |
| 22 | DURANTE Francesca  | 9                           | 5                           | 55%                           | 1                 | 1                             |                  |                   | 4                 | 2                |                   | 1                |                   |         | 1         | 8    | 9    |                         |                     |
| 4  | DI GUGLIELMO Lucia | 14                          | 8                           | 57%                           |                   |                               |                  |                   | 3                 | 6                |                   | 4                | 1                 | 2       | 2         | 10   | 14   |                         |                     |
| 5  | LINARI Elena       | 9                           | 9                           | 100%                          |                   |                               |                  |                   | 6                 | 2                |                   | 1                |                   | 1       | 4         | 4    | 9    |                         |                     |
| 6  | GIUGLIANO Manuela  | 11                          | 8                           | 72%                           |                   |                               |                  |                   |                   | 3                | 1                 | 7                |                   | 2       | 2         | 7    | 10   | 1                       |                     |
| 8  | BONANSEA Barbara   | 13                          | 4                           | 30%                           |                   |                               | 1                |                   | 1                 | 4                | 1                 | 5                | 1                 | 3       | 4         | 6    | 10   | 1                       | 2                   |
| 9  | GIACINTI Valentina | 1                           |                             |                               |                   |                               |                  |                   |                   |                  | 1                 |                  |                   |         |           | 1    | 1    |                         |                     |
| 14 | BECCARI Chiara     | 4                           | 3                           | 75%                           |                   |                               |                  |                   |                   | 2                |                   | 2                |                   | 1       | 3         |      | 3    |                         | 1                   |
| 16 | DRAGONI Giulia     | 6                           | 6                           | 100%                          |                   | 1                             |                  |                   | 1                 | 1                |                   | 3                |                   | 2       | 2         | 2    | 4    | 1                       | 1                   |
| 17 | BOATTIN Lisa       | 21                          | 10                          | 47%                           |                   | 2                             |                  |                   | 2                 | 2                | 1                 | 12               | 2                 | 3       | 5         | 13   | 16   | 3                       | 2                   |
| 18 | CARUSO Arianna     | 4                           | 2                           | 50%                           |                   |                               |                  |                   | 1                 | 2                |                   | 1                |                   | 1       | 2         | 1    | 2    | 1                       | 1                   |
| 23 | SALVAI Cecilia     | 13                          | 8                           | 61%                           |                   |                               |                  |                   | 6                 | 4                | 1                 | 2                |                   |         | 7         | 6    | 13   |                         |                     |
| 7  | CANTORE Sofia      | 1                           |                             |                               |                   |                               |                  |                   |                   |                  | 1                 |                  |                   |         | 1         |      | 1    |                         |                     |
| 10 | GIRELLI Cristiana  |                             |                             |                               |                   |                               |                  |                   |                   |                  |                   |                  |                   |         |           |      |      |                         |                     |
| 20 | GREGGI Giada       | 1                           | 1                           | 100%                          |                   |                               |                  |                   | 1                 |                  |                   |                  |                   |         |           | 1    | 1    |                         |                     |