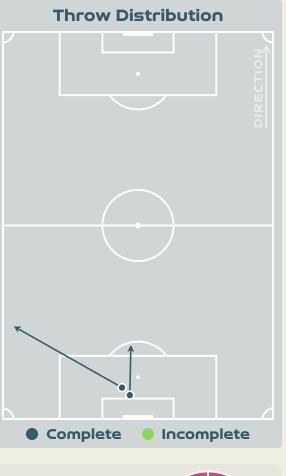

| 240   | Total Pressures            | 233   |
|-------|----------------------------|-------|
| 66    | Direct Pressures           | 53    |
| 1.62s | Avg Pressure Duration      | 1.38s |
| רר    | Forced Turnovers           | 72    |
| 7.34s | Ball Recovery Time         | 8.825 |
| 92    | Pushing on into Pressing   | 90    |
| 207   | Pushing on                 | 558   |
| 36    | Pressing Direction Inside  | 45    |
| 121   | Pressing Direction Outside | 131   |
|       |                            |       |









# GOALKEEPING



• • • • • • • • • • • • • • •

# **Goalkeeping Involvement**



#### Italy GK Involvement Timeline







#### **Argentina GK Involvement Timeline**





# **Goalkeeping Distribution**





28

Play Into

Other

Play Around

Play ThroughPlay Beyond











# **Goalkeeping Distribution**



















#### **Goal Prevention**













| Total Attempts on Goal | Total Goal    | Save & | Deflect & | Save &  | Save    | No Save |
|------------------------|---------------|--------|-----------|---------|---------|---------|
| Faced                  | Interventions | Retain | Retain    | Deflect | Attempt | Attempt |
| 7                      | 3             | 1      | 0         | 2       | 0       | 4       |

## **Goal Prevention**













| Total Attempts on Goal | Total Goal    | Save & | Deflect & | Save &  | Save    | No Save |  |
|------------------------|---------------|--------|-----------|---------|---------|---------|--|
| Faced                  | Interventions | Retain | Retain    | Deflect | Attempt | Attempt |  |