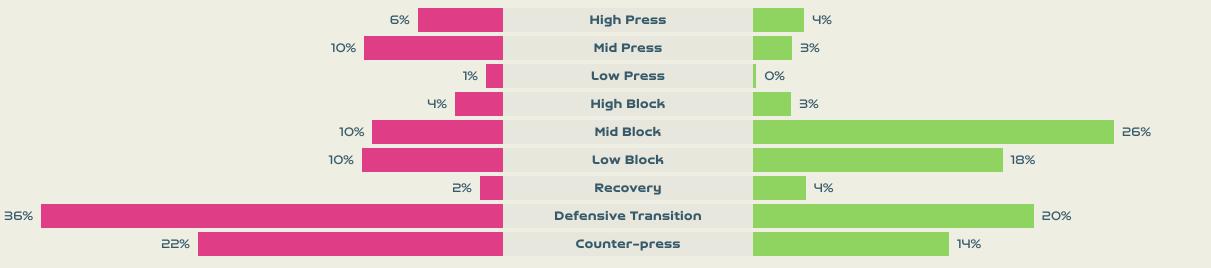

| s Completion %                |     | אב %      |
| 64        | Comp             | leted Line Breaks             |     | 70        |
| Ч         | Defer            | nsive Line Breaks             |     | 3         |
| 113       | Reception        | ons in the Final Third        |     | ור        |
| 22        |                  | Crosses                       |     | 10        |
| 32        | Ba               | ll Progressions               |     | 26        |
| 540 (66)  | Defensive Pressu | res Applied (Direct Pressures | s)  | 233 (53)  |
| רר        | For              | ced Turnovers                 |     | 72        |
| 105       | 9                | Second Balls                  |     | 76        |



# **Phases of Play**





#### IN POSSESSION



#### **OUT OF POSSESSION**





# IN POSSESSION



. . . . . . . 🐞 🔸 . . . . .

# In Possession Line Height & Team Length









# In Possession Line Height & Team Length













Attempted Line Breaks 6
Inside Shape 4
Outside Shape 2

Attempted Line Breaks

107









Attempted Line Breaks 59
Inside Shape 37
Outside Shape 22



Attempted Line Breaks 42
Inside Shape 30
Outside Shape 12





Attempted Line Breaks 5
Inside Shape 2
Outside Shape 3

Attempted Line Breaks













Attempted Line Breaks 17
Inside Shape 12
Outside Shape 5



|    |                    |                             |                             |                               |                   | 4 U                           | nits             |                   |                   | 3 Units          |                   | 2 L