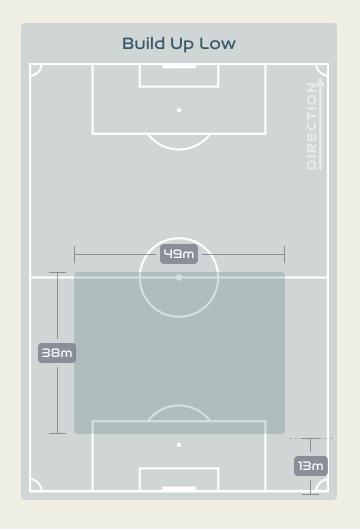

| Defer            | nsive Line Breaks             |     | 3         |
| 113       | Reception        | ons in the Final Third        |     | ור        |
| 22        |                  | Crosses                       |     | 10        |
| 32        | Ba               | ll Progressions               |     | 26        |
| 540 (66)  | Defensive Pressu | res Applied (Direct Pressures | s)  | 233 (53)  |
| רר        | For              | ced Turnovers                 |     | 72        |
| 105       | 9                | Second Balls                  |     | 76        |



# **Phases of Play**





#### IN POSSESSION



#### **OUT OF POSSESSION**





# IN POSSESSION



. . . . . . . 🐞 🔸 . . . . .

# In Possession Line Height & Team Length









# In Possession Line Height & Team Length













Attempted Line Breaks 6
Inside Shape 4
Outside Shape 2

Attempted Line Breaks

107









Attempted Line Breaks 59
Inside Shape 37
Outside Shape 22



Attempted Line Breaks 42
Inside Shape 30
Outside Shape 12





Attempted Line Breaks 5
Inside Shape 2
Outside Shape 3

Attempted Line Breaks













Attempted Line Breaks 17
Inside Shape 12
Outside Shape 5



|    |                    |                             |                             |                               |                   | 4 U                           | nits             |                   |                   | 3 Units          |                   | 2 L              | Inits             |         | Direction |      | Di   | stribution <sup>*</sup> | Туре                |
|----|--------------------|---