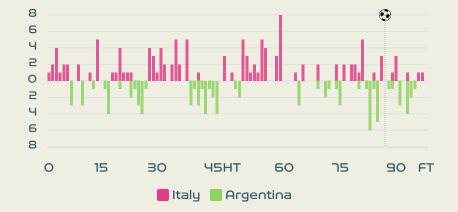

Group G - Match 14 24 July 2023 18:00 Kick Off Eden Park



## Match Summary - Teams

# Italy

#### STARTING

- 22 GK DURANTE Francesca
- Ч DF DI GUGLIELMO Lucia
- S DF LINARI Elena
- 6 MF GIUGLIANO Manuela
- 🖄 8 FW BONANSEA Barbara (C) 📙 **85'**
- 9 FW GIACINTI Valentina + 14'
- 14 FW BECCARI Chiara
- (2) 16 MF DRAGONI Giulia 483'
- (2) 17 DE BOATTIN Lisa
- (2) 18 MF CARUSO Arianna 25' + 58'
- 23 DF SALVAI Cecilia

#### SUBSTITUTES

- 1 GK GIULIANI Laura
- 2 12 GK BALDI Rachele
- 2 MF SEVERINI Emma
- 3 DF ORSI Benedetta
- □ FW CANTORE Sofia ↑ 14'
- 2 10 FW GIRELLI Cristiana 🛧 83' 🙃 87'
- 11 FW GLIONNA Benedetta
- (2) 13 DF BARTOLI Elisa
- 15 FW SERTURINI Annamaria
- (2) 19 DF LENZINI Martina
- 20 MF GREGGI Giada 58'
- 21 MF CERNOIA Valentina





#### Distribution in the Final Third





#### STARTING

- (C) CORREA Vanina GK 1
- 96' STABILE Eliana DF 3
  - COMETTI Aldana DF 6
- NUNEZ Romina MF רר •
- ♦ 90+2' FALFAN Daiana MF 8
  - BRAUN Sophia DF 13 (2)
    MAYORGA Miriam DF 14 (2)
- 5' BONSEGUNDO Florencia MF 15
  - BENITEZ Lorena MF 16
- **↓ 90+2' 12'** LARROQUETTE Mariana FW 19 ⊗

68'

BANINI Estefania FW 22

#### SUBSTITUTES

- ESPONDA Lara GK 12
- CHAVES Abigail GK 23 🙁
- SACHS Adriana DF 2
  - CRUZ Julieta DF 4
- SANTANA Vanesa MF 5
- GRAMAGLIA Paulina FW 9
- ↑ 90+2' IPPOLITO Dalila MF 10
- \* TOPRIGUEZ Yamila FW 11
  - GOMEZ ARES Camila MF 17
  - CHAVEZ Gabriela DF 18
  - SINGARELLA Chiara FW 20 (
    - LONIGRO Erica FW 21

# Match Summary - Key Statistics







#### Possession

| Total     | <b>46.6%</b>     | 1ח.4%                         | 36% | Total     |