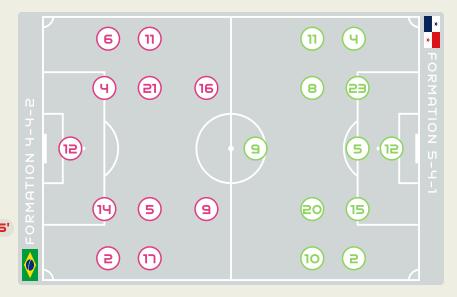

### Match Summary - Teams

# **Panama**

#### STARTING

- GK LETICIA
- DF ANTONIA 459'
- DF RAFAELLE (C)
- MF LUANA + 15'
- DF TAMIRES
- FW DEBINHA
- ADRIANA
- DF LAUREN
- FW BIA ZANERATTO ⊕ 48' ↓ 59
- ⊕ 19' (⊕ 39' (⊕ 70' ↓ 75' BORGES
- FW KEROLIN

#### SUBSTITUTES

- GK BARBARA
- GK CAMILA
- DF KATHELLEN
- FW ANDRESSA
- MF ANA VITORIA
- FW MARTA 15'
- BRUNINHA 1 59'
- FW DUDA SAMPAIO
- FW GEYSE 1 59' 18
- MF MONICA 19
- ANGELINA
- FW GABINUNES

#### STARTING

- GK 12 BAILEY Yenith
- **↓ 46'** JAEN Hilary DF 2
- CASTILLO Katherine
  - (2) PINZON Yomira 5 DF
- GONZALEZ Schiandra
- **₹ 54'** RILEY Karla FW 9
- **↓ 19'** COX Marta MF 10
- (C) MILLS Natalia MF
- VARGAS Rosario DF 15
- QUINTERO Aldrith MF 20
  - BALTRIP-REYES Carina DF 23

#### SUBSTITUTES

- FABREGA Sasha GK
- CORDOBA Farissa GK 22
- ↑ 46' NATIS Wendy DF
- SALAZAR Deysire 6
  - MF ↑ 54' CEDENO Emily
  - ↑ 54' TANNER Riley FW 13
- MONTENEGRO Carmen MF 14 **188** 
  - DF ESPINOSA Rebeca 16
    - **BATISTA** Laurie MF רו
  - HERNANDEZ Erika FW
  - ↑ 79' CEDENO Lineth FW 19
    - DE OBALDIA Nicole DF 21