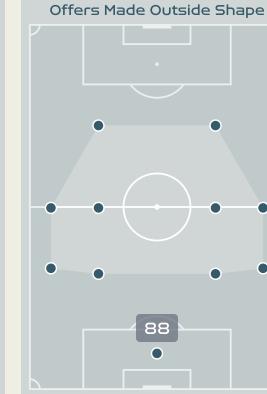

## Offering to Receive

| #  | Player        | Offers<br>Made | Offers<br>Received | % Made &<br>Received |
|----|---------------|----------------|--------------------|----------------------|
| 12 | LETICIA       | 8              | 1                  | 12.5%                |
| 2  | ANTONIA       | 21             | 11                 | 52.4%                |
| 4  | RAFAELLE      | 1              | 1                  | 100%                 |
| 5  | LUANA         | 24             | 14                 | 58.3%                |
| 6  | TAMIRES       | 56             | 30                 | 53.6%                |
| 9  | DEBINHA       | 51             | 7                  | 13.7%                |
| 11 | ADRIANA       | 58             | 21                 | 36.2%                |
| 14 | LAUREN        | 31             | 17                 | 54.8%                |
| 16 | BIA ZANERATTO | 59             | 18                 | 30.5%                |
| 17 | ARY BORGES    | 49             | 16                 | 32.7%                |
| 21 | KEROLIN       | 91             | 19                 | 20.9%                |
| 10 | MARTA         | 9              | 3                  | 33.3%                |
| 13 | BRUNINHA      | 10             | 4                  | 40%                  |
| 15 | DUDA SAMPAIO  | 12             | 5                  | 41.7%                |
| 18 | GEYSE         | 26             | 7                  | 26.9%                |
| 23 | GABI NUNES    | 41             | 8                  | 19.5%                |

## Offering to Receive

Most Offers **GONZALEZ Schiandra** RIGHT CENTRE MIDFIELD

| #  | Player               | Offers<br>Made | Offers<br>Received | % Made &<br>Received |
|----|----------------------|----------------|--------------------|----------------------|
| 12 | BAILEY Yenith        | 3              | 1                  | 33.3%                |
| 2  | JAEN Hilary          | 4              | 1                  | 25%                  |
| 4  | CASTILLO Katherine   | 32             | 4                  | 12.5%                |
| 5  | PINZON Yomira        | 2              | 1                  | 50%                  |
| 8  | GONZALEZ Schiandra   | 36             | 5                  | 13.9%                |
| 9  | RILEY Karla          | 6              | 2                  | 33.3%                |
| 10 | COX Marta            | 20             | 3                  | 15%                  |
| 11 | MILLS Natalia        | 7              | 1                  | 14.3%                |
| 15 | VARGAS Rosario       | 6              | 1                  | 16.7%                |
| 20 | QUINTERO Aldrith     | 1              | 1                  | 100%                 |
| 23 | BALTRIP-REYES Carina | 10             | 5                  | 50%                  |
| 3  | NATIS Wendy          | 0              | 0                  | 0%                   |
| 6  | SALAZAR Deysire      | 10             | 2                  | 20%                  |
| 7  | CEDENO Emily         | 25             | 7                  | 28%                  |
| 13 | TANNER Riley         | 14             | 1                  | 7.1%                 |
| 14 | MONTENEGRO Carmen    | 1              | 1                  | 100%                 |
| 19 | CEDENO Lineth        | 5              | 3                  | 60%                  |