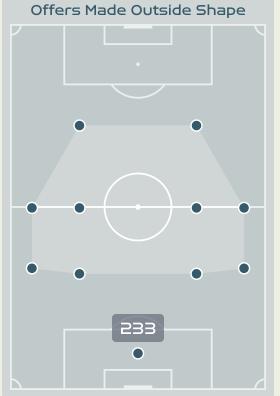

## Offering to Receive

Most Offers **GONZALEZ Schiandra** RIGHT CENTRE MIDFIELD

| #  | Player               | Offers<br>Made | Offers<br>Received | % Made &<br>Received |
|----|----------------------|----------------|--------------------|----------------------|
| 12 | BAILEY Yenith        | 3              | 1                  | 33.3%                |
| 2  | JAEN Hilary          | 4              | 1                  | 25%                  |
| 4  | CASTILLO Katherine   | 32             | 4                  | 12.5%                |
| 5  | PINZON Yomira        | 2              | 1                  | 50%                  |
| 8  | GONZALEZ Schiandra   | 36             | 5                  | 13.9%                |
| 9  | RILEY Karla          | 6              | 2                  | 33.3%                |
| 10 | COX Marta            | 20             | 3                  | 15%                  |
| 11 | MILLS Natalia        | 7              | 1                  | 14.3%                |
| 15 | VARGAS Rosario       | 6              | 1                  | 16.7%                |
| 20 | QUINTERO Aldrith     | 1              | 1                  | 100%                 |
| 23 | BALTRIP-REYES Carina | 10             | 5                  | 50%                  |
| 3  | NATIS Wendy          | 0              | 0                  | 0%                   |
| 6  | SALAZAR Deysire      | 10             | 2                  | 20%                  |
| 7  | CEDENO Emily         | 25             | 7                  | 28%                  |
| 13 | TANNER Riley         | 14             | 1                  | 7.1%                 |
| 14 | MONTENEGRO Carmen    | 1              | 1                  | 100%                 |
| 19 | CEDENO Lineth        | 5              | 3                  | 60%                  |

Offers Made in Middle Third