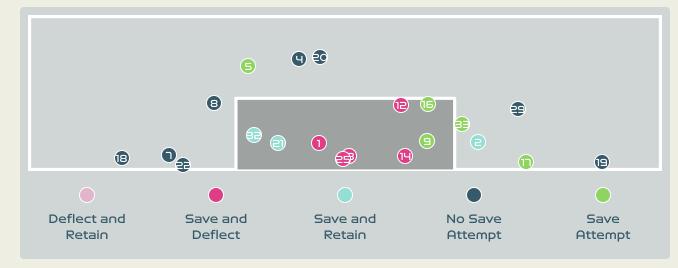

| 50    | Pushing on into Pressing   | 108    |
| רוו   | Pushing on                 | 279    |
| 18    | Pressing Direction Inside  | 42     |
| 64    | Pressing Direction Outside | 155    |
|       |                            |        |

Most Direct
Pressures

LUANA
RIGHT CENTRE MIDFIELD

Most Direct
Pressures

GONZALEZ Schiandra
RIGHT CENTRE MIDFIELD





# GOALKEEPING



• • • • • • • • • • • • • • •

## Goalkeeping Involvement



#### **Brazil GK Involvement Timeline**







#### Panama GK Involvement Timeline





## **Goalkeeping Distribution**





10

Play Onto

Play Into

Other

Play Around

Play Through Play Beyond











## **Goalkeeping Distribution**



















#### **Goal Prevention**

Total Attempts on Goal Faced





Save %



#### **Goal Prevention**













| Total Attempts on Goal | Total Goal    | Save & | Deflect & | Save &  | Save    | No Save |
|------------------------|---------------|--------|-----------|---------|---------|---------|
| Faced                  | Interventions | Retain | Retain    | Deflect | Attempt | Attempt |
| 33                     | 8             | 3      | 0         | 5       | 5       | 20      |

#### **Aerial Control**







#### **Delivery Types Faced**

| Total | In Swing | Out Swing | Driven | Lofted | Cutback | Push |  |
|-------|----------|-----------|--------|--------|---------|------|--|
| 6     |          | 3         | 1      | 2      |         |      |  |

#### **Aerial Control**







#### **Delivery Types Faced**

| Total | In Swing | Out Swing | Driven | Lofted | Cutback | Push |
|-------|--