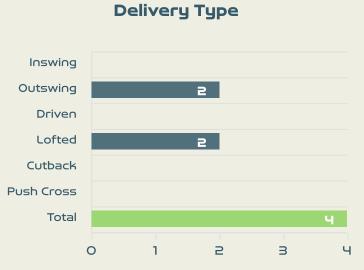

## Crosses (Open Play)

## Crosses (Open Play)

| #  | Player               | Inswing | Outswing | Driven | Lofted | Cutback | Push<br>Cross | Total<br>Attempted |
|----|----------------------|---------|----------|--------|--------|---------|---------------|--------------------|
| 12 | BAILEY Yenith        |         |          |        |        |         |               |                    |
| 2  | JAEN Hilary          |         |          |        |        |         |               |                    |
| 4  | CASTILLO Katherine   |         | 2        |        |        |         |               | 2                  |
| 5  | PINZON Yomira        |         |          |        |        |         |               |                    |
| 8  | GONZALEZ Schiandra   |         |          |        |        |         |               |                    |
| 9  | RILEY Karla          |         |          |        |        |         |               |                    |
| 10 | COX Marta            |         |          |        |        |         |               |                    |
| 11 | MILLS Natalia        |         |          |        |        |         |               |                    |
| 15 | VARGAS Rosario       |         |          |        |        |         |               |                    |
| 20 | QUINTERO Aldrith     |         |          |        |        |         |               |                    |
| 23 | BALTRIP-REYES Carina |         |          |        |        |         |               |                    |
| 3  | NATIS Wendy          |         |          |        |        |         |               |                    |
| 6  | SALAZAR Deysire      |         |          |        |        |         |               |                    |
| 7  | CEDENO Emily         |         |          |        | 2      |         |               | 2                  |
| 13 | TANNER Riley         |         |          |        |        |         |               |                    |
| 14 | MONTENEGRO Carmen    |         |          |        |        |         |               |                    |
| 19 | CEDENO Lineth        |         |          |        |        |         |               |                    |