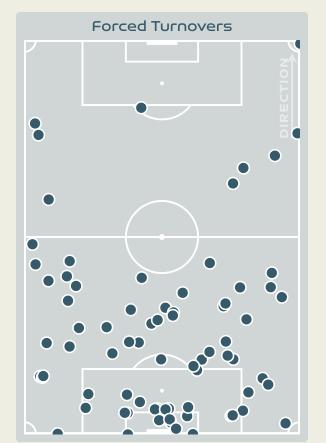

### **Defensive Actions**

### **Defensive Pressure**

| 122   | Total Pressures            | 299    |
|-------|----------------------------|--------|
| 44    | Direct Pressures           | 62     |
| 1.63s | Avg Pressure Duration      | 1.29s  |
| 76    | Forced Turnovers           | 76     |
| 6.14s | Ball Recovery Time         | 14.11s |
| 50    | Pushing on into Pressing   | 108    |
| רוו   | Pushing on                 | 279    |
| 18    | Pressing Direction Inside  | 42     |
| 64    | Pressing Direction Outside | 155    |
|       |                            |        |