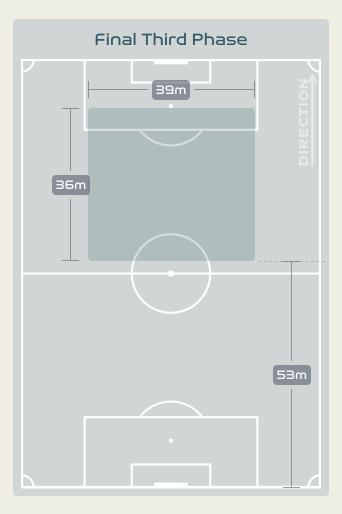

ied (Dire | ct Pressures)                           |        |  | 299 (62) |  |  |  |  |
| 76        | Forced Turnovers                  |                                         |        |  | 76       |  |  |  |  |
| 113       | Second Balls                      | Second Balls                            |        |  |          |  |  |  |  |
| 112.2 km  | Total Distance Covere             |                                         | 106 km |  |          |  |  |  |  |
| 5.7 km    | Zone 4 – Low Speed Sprinting:     | Zone 4 – Low Speed Sprinting: 19-23km/h |        |  |          |  |  |  |  |



## **Phases of Play**



#### IN POSSESSION



#### **OUT OF POSSESSION**





# IN POSSESSION



## In Possession Line Height & Team Length









## In Possession Line Height & Team Length













Attempted Line Breaks 5
Inside Shape 1
Outside Shape 4

# Attempted Line Breaks 145

3 Units

Attempted





# Attempted Line Breaks 50 Inside Shape 39 Outside Shape 11



38

Attempted Complete

51

Attempted Complete

31

Attempted Line Breaks 90
Inside Shape 63
Outside Shape 27





Attempted Line Breaks 6
Inside Shape 5
Outside Shape 1

Attempted Line Breaks

104









Attempted Line Breaks 84
Inside Shape 72
Outside Shape 12



Attempted Line Breaks 14
Inside Shape 13
Outside Shape 1





|    |               |                             |                             |                               |                   | 4 Units                       |                  |                   |                   | 3 Units          |                   | 21               | Inits