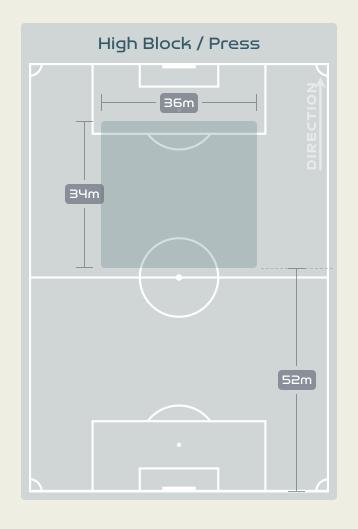

| 5  | PINZON Yomira        | 4                     |
| 8  | GONZALEZ Schiandra   | 3                     |
| 9  | RILEY Karla          |                       |
| 10 | COX Marta            | 4                     |
| 11 | MILLS Natalia        | 1                     |
| 15 | VARGAS Rosario       | 3                     |
| 20 | QUINTERO Aldrith     | 3                     |
| 23 | BALTRIP-REYES Carina | 1                     |
| 3  | NATIS Wendy          | 5                     |
| 6  | SALAZAR Deysire      | 2                     |
| 7  | CEDENO Emily         |                       |
| 13 | TANNER Riley         | 2                     |
| 14 | MONTENEGRO Carmen    | 2                     |
| 19 | CEDENO Lineth        |                       |

## Defensive Line Height & Team Length









## Defensive Line Height & Team Length









### **Defensive Pressure**







| 122   | Total Pressures            | 299    |
|-------|----------------------------|--------|
| 44    | Direct Pressures           | 62     |
| 1.63s | Avg Pressure Duration      | 1.29s  |
| 76    | Forced Turnovers           | 76     |
| 6.14s | Ball Recovery Time         | 14.11s |
| 50    | Pushing on into Pressing   | 108    |
| רוו   | Pushing on                 | 279    |
| 18    | Pressing Direction Inside  | 42     |
| 64    | Pressing Direction Outside | 155    |
|       |                            |        |

Most Direct
Pressures

LUANA
RIGHT CENTRE MIDFIELD

Most Direct
Pressures

GONZALEZ Schiandra
RIGHT CENTRE MIDFIELD





# GOALKEEPING



• • • • • • • • • • • • • • •

## Goalkeeping