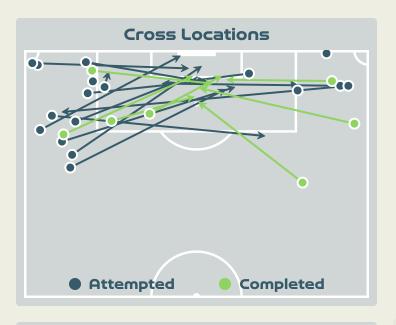

## Crosses (Open Play)

## Crosses (Open Play)

| #  | Player               | Inswing | Outswing | Driven | Lofted | Cutback | Push<br>Cross | Total<br>Attempted |
|----|----------------------|---------|----------|--------|--------|---------|---------------|--------------------|
| 12 | BAILEY Yenith        |         |          |        |        |         |               |                    |
| 2  | JAEN Hilary          |         |          |        |        |         |               |                    |
| 4  | CASTILLO Katherine   |         | 2        |        |        |         |               | 2                  |
| 5  | PINZON Yomira        |         |          |        |        |         |               |                    |
| 8  | GONZALEZ Schiandra   |         |          |        |        |         |               |                    |
| 9  | RILEY Karla          |         |          |        |        |         |               |                    |
| 10 | COX Marta            |         |          |        |        |         |               |                    |
| 11 | MILLS Natalia        |         |          |        |        |         |               |                    |
| 15 | VARGAS Rosario       |         |          |        |        |         |               |                    |
| 20 | QUINTERO Aldrith     |         |          |        |        |         |               |                    |
| 23 | BALTRIP-REYES Carina |         |          |        |        |         |               |                    |
| 3  | NATIS Wendy          |         |          |        |        |         |               |                    |
| 6  | SALAZAR Deysire      |         |          |        |        |         |               |                    |
| 7  | CEDENO Emily         |         |          |        | 2      |         |               | 2                  |
| 13 | TANNER Riley         |         |          |        |        |         |               |                    |
| 14 | MONTENEGRO Carmen    |         |          |        |        |         |               |                    |
| 19 | CEDENO Lineth        |         |          |        |        |         |               |                    |