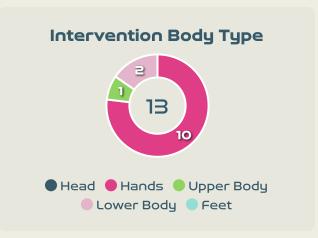

#### **Delivery Types Faced**

| Total | In Swing | Out Swing | Driven | Lofted | Cutback | Push |  |
|-------|----------|-----------|--------|--------|---------|------|--|
| 6     |          | 3         | 1      | 2      |         |      |  |

#### **Delivery Types Faced**

| Total | In Swing | Out Swing | Driven | Lofted | Cutback | Push |
|-------|----------|-----------|--------|--------|---------|------|
| 31    | 9        | 4         | 2      | 12     |         | 4    |