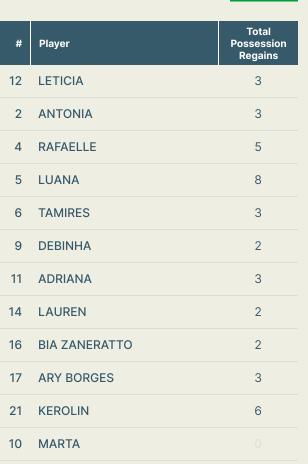

#### **Most Possession Regains**

LUANA

RIGHT CENTRE MIDFIELD

#### **Possession Contests**

| #  | Player               | Possession<br>Regains |
|----|----------------------|-----------------------|
| 12 | BAILEY Yenith        | 14                    |
| 2  | JAEN Hilary          | 2                     |
| 4  | CASTILLO Katherine   | 4                     |
| 5  | PINZON Yomira        | 4                     |
| 8  | GONZALEZ Schiandra   | 3                     |
| 9  | RILEY Karla          |                       |
| 10 | COX Marta            | 4                     |
| 11 | MILLS Natalia        | 1                     |
| 15 | VARGAS Rosario       | 3                     |
| 20 | QUINTERO Aldrith     | 3                     |
| 23 | BALTRIP-REYES Carina | 1                     |
| 3  | NATIS Wendy          | 5                     |
| 6  | SALAZAR Deysire      | 2                     |
| 7  | CEDENO Emily         |                       |
| 13 | TANNER Riley         | 2                     |
| 14 | MONTENEGRO Carmen    | 2                     |
| 19 | CEDENO Lineth        |                       |