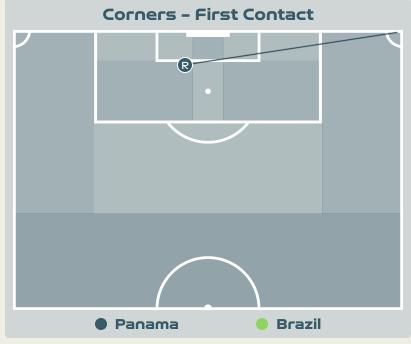

# Set Plays - Corners

| Corners - F | irst Contact |   |
|-------------|--------------|---|
| R           | R            | R |
| Brazil      | • Panama     |   |

| Delivery Type        | From Left<br>Side | From Right<br>Side | Total |
|----------------------|-------------------|--------------------|-------|
| Direct to Area       | 3                 | 3                  | 6     |
| Short                | 4                 | 3                  | 7     |
| Edge of Penalty Area |                   |                    |       |