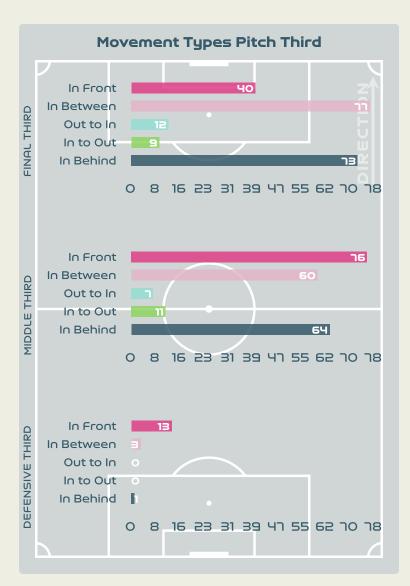

#### Movement to Receive

#### Movement Types by Phase

#### Top Ranked Players

| Туре       | Player     | Movements |
|------------|------------|-----------|
| In Front   | 21 KEROLIN | 29        |
| In Between | 21 KEROLIN | 39        |
| Out to In  | 11 ADRIANA | 6         |
| In to Out  | 11 ADRIANA | 5         |
| In Behind  | 9 DEBINHA  | 29        |