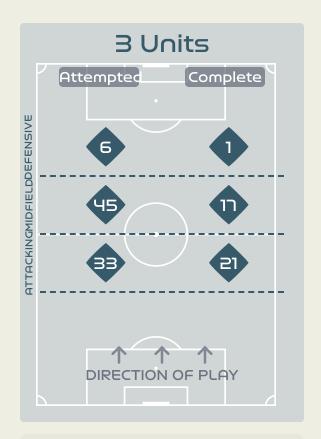

|                                         | 106 km |  |          |  |  |  |  |
| 5.7 km    | Zone 4 – Low Speed Sprinting:     | Zone 4 – Low Speed Sprinting: 19-23km/h |        |  |          |  |  |  |  |



## **Phases of Play**



#### IN POSSESSION



#### **OUT OF POSSESSION**





# IN POSSESSION



## In Possession Line Height & Team Length









## In Possession Line Height & Team Length













Attempted Line Breaks 5
Inside Shape 1
Outside Shape 4

# Attempted Line Breaks 145

3 Units

Attempted





# Attempted Line Breaks 50 Inside Shape 39 Outside Shape 11



38

Attempted Complete

51

Attempted Complete

31

Attempted Line Breaks 90
Inside Shape 63
Outside Shape 27





Attempted Line Breaks 6
Inside Shape 5
Outside Shape 1

Attempted Line Breaks

104









Attempted Line Breaks 84
Inside Shape 72
Outside Shape 12



Attempted Line Breaks 14
Inside Shape 13
Outside Shape 1





|    |               |                             |                             |                               |                   | 4 Units                       |                  |                   |                   | 3 Units          |                   | 21               | Inits             | Direction |        |      | Distribution Type |       |                     |
|----|---------------|-----------------------------|-----------------------------|-------------------------------|-------------------|-------------------------------|------------------|-------------------|-------------------|------------------|-------------------|------------------|----------