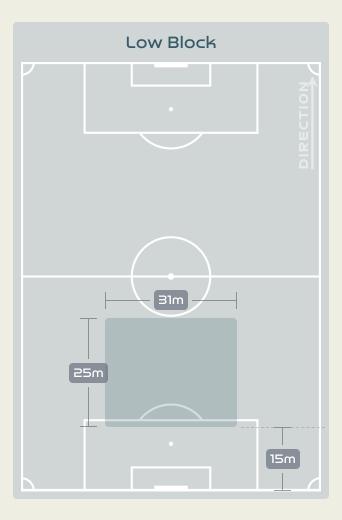

| PINZON Yomira        | 4                     |
| 8  | GONZALEZ Schiandra   | 3                     |
| 9  | RILEY Karla          |                       |
| 10 | COX Marta            | 4                     |
| 11 | MILLS Natalia        | 1                     |
| 15 | VARGAS Rosario       | 3                     |
| 20 | QUINTERO Aldrith     | 3                     |
| 23 | BALTRIP-REYES Carina | 1                     |
| 3  | NATIS Wendy          | 5                     |
| 6  | SALAZAR Deysire      | 2                     |
| 7  | CEDENO Emily         |                       |
| 13 | TANNER Riley         | 2                     |
| 14 | MONTENEGRO Carmen    | 2                     |
| 19 | CEDENO Lineth        |                       |

## Defensive Line Height & Team Length









## Defensive Line Height & Team Length









### **Defensive Pressure**







| 122   | Total Pressures            | 299    |
|-------|----------------------------|--------|
| 44    | Direct Pressures           | 62     |
| 1.63s | Avg Pressure Duration      | 1.29s  |
| 76    | Forced Turnovers           | 76     |
| 6.14s | Ball Recovery Time         | 14.11s |
| 50    | Pushing on into Pressing   | 108    |
| רוו   | Pushing on                 | 279    |
| 18    | Pressing Direction Inside  | 42     |
| 64    | Pressing Direction Outside | 155    |
|       |                            |        |

Most Direct
Pressures

LUANA
RIGHT CENTRE MIDFIELD

Most Direct
Pressures

GONZALEZ Schiandra
RIGHT CENTRE MIDFIELD





# GOALKEEPING



• • • • • • • • • • • • • • •

## Goalkeeping Inv