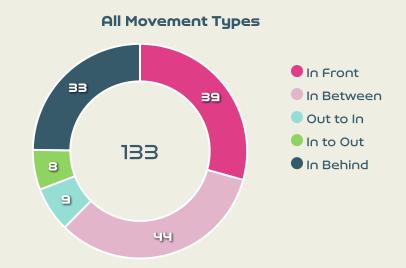

| 7                  | 28%                  |
| 13 | TANNER Riley         | 14             | 1                  | 7.1%                 |
| 14 | MONTENEGRO Carmen    | 1              | 1                  | 100%                 |
| 19 | CEDENO Lineth        | 5              | 3                  | 60%                  |



Offers Made in Middle Third



#### Movement to Receive



#### Movement Types by Phase





#### Top Ranked Players

| Туре       | Player     | Movements |
|------------|------------|-----------|
| In Front   | 21 KEROLIN | 29        |
| In Between | 21 KEROLIN | 39        |
| Out to In  | 11 ADRIANA | 6         |
| In to Out  | 11 ADRIANA | 5         |
| In Behind  | 9 DEBINHA  | 29        |



#### Movement to Receive



#### **Movement Types by Phase**





#### Top Ranked Players

| Туре       | Player               | Movements |  |
|------------|----------------------|-----------|--|
| In Front   | 8 GONZALEZ Schiandra | 17        |  |
| In Between | 8 GONZALEZ Schiandra | 14        |  |
| Out to In  | 7 CEDENO Emily       | 4         |  |
| In to Out  | 8 GONZALEZ Schiandra | 2         |  |
| In Behind  | 7 CEDENO Emily       | 10        |  |





## OUT OF POSSESSION



• • • • • • • • • • • • • • •

#### **Defensive Actions**





2











#### Blocks

**Possession Contests** 



45



Physical Duels

Aerial Duels

Duels



**BRUNINHA** 

**GEYSE** 

18

**DUDA SAMPAIO** 

**GABI NUNES** 









#### **Most Possession Regains**



LUANA

RIGHT CENTRE MIDFIELD

### **Defensive Actions**

























#### **Possession C