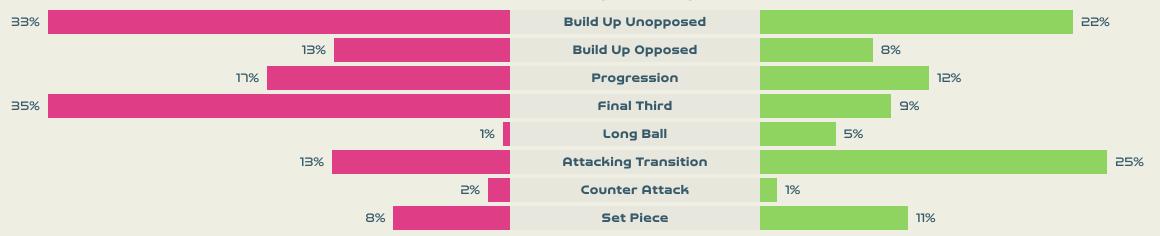

| Ball Progressions                 |                                         |        |  | 14       |  |  |  |  |
| 122 (44)  | Defensive Pressures Applied (Dire | ct Pressures)                           |        |  | 299 (62) |  |  |  |  |
| 76        | Forced Turnovers                  |                                         |        |  | 76       |  |  |  |  |
| 113       | Second Balls                      | Second Balls                            |        |  |          |  |  |  |  |
| 112.2 km  | Total Distance Covere             |                                         | 106 km |  |          |  |  |  |  |
| 5.7 km    | Zone 4 – Low Speed Sprinting:     | Zone 4 – Low Speed Sprinting: 19-23km/h |        |  |          |  |  |  |  |



## **Phases of Play**



#### IN POSSESSION



#### **OUT OF POSSESSION**





# IN POSSESSION



## In Possession Line Height & Team Length









## In Possession Line Height & Team Length













Attempted Line Breaks 5
Inside Shape 1
Outside Shape 4

# Attempted Line Breaks 145

3 Units

Attempted





# Attempted Line Breaks 50 Inside Shape 39 Outside Shape 11



38

Attempted Complete

51

Attempted Complete

31

Attempted Line Breaks 90
Inside Shape 63
Outside Shape 27





Attempted Line Breaks 6
Inside Shape 5
Outside Shape 1

Attempted Line Breaks

104









Attempted Line Breaks 84
Inside Shape 72
Outside Shape 12



Attempted Line Breaks 14
Inside Shape 13
Outside Shape 1





|    |               |                             |                             |                               |                   | 4