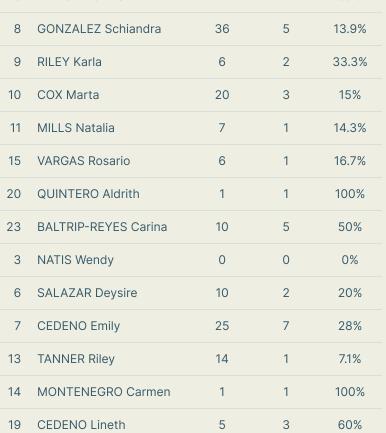

## Offering to Receive

Most Offers **GONZALEZ Schiandra** RIGHT CENTRE MIDFIELD

| #  | Player               | Offers<br>Made | Offers<br>Received | % Made &<br>Received |
|----|----------------------|----------------|--------------------|----------------------|
| 12 | BAILEY Yenith        | 3              | 1                  | 33.3%                |
| 2  | JAEN Hilary          | 4              | 1                  | 25%                  |
| 4  | CASTILLO Katherine   | 32             | 4                  | 12.5%                |
| 5  | PINZON Yomira        | 2              | 1                  | 50%                  |
| 8  | GONZALEZ Schiandra   | 36             | 5                  | 13.9%                |
| 9  | RILEY Karla          | 6              | 2                  | 33.3%                |
| 10 | COX Marta            | 20             | 3                  | 15%                  |
| 11 | MILLS Natalia        | 7              | 1                  | 14.3%                |
| 15 | VARGAS Rosario       | 6              | 1                  | 16.7%                |
| 20 | QUINTERO Aldrith     | 1              | 1                  | 100%                 |
| 23 | BALTRIP-REYES Carina | 10             | 5                  | 50%                  |
| 3  | NATIS Wendy          | 0              | 0                  | 0%                   |
| 6  | SALAZAR Deysire      | 10             | 2                  | 20%                  |
| 7  | CEDENO Emily         | 25             | 7                  | 28%                  |
| 13 | TANNER Riley         | 14             | 1                  | 7.1%                 |
| 14 | MONTENEGRO Carmen    | 1              | 1                  | 100%                 |
| 19 | CEDENO Lineth        | 5              | 3                  | 60%                  |