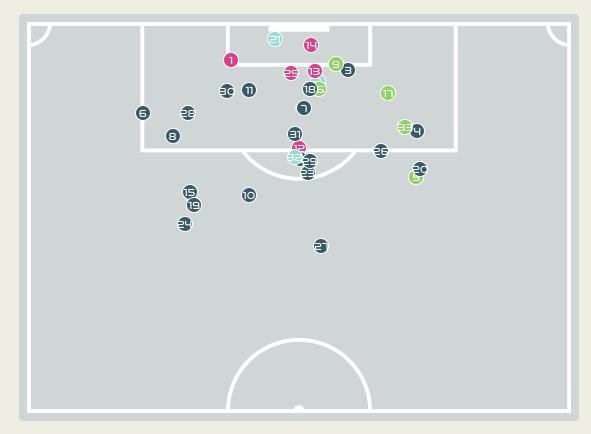

s |
| 50    | Pushing on into Pressing   | 108    |
| רוו   | Pushing on                 | 279    |
| 18    | Pressing Direction Inside  | 42     |
| 64    | Pressing Direction Outside | 155    |
|       |                            |        |

Most Direct
Pressures

LUANA
RIGHT CENTRE MIDFIELD

Most Direct
Pressures

GONZALEZ Schiandra
RIGHT CENTRE MIDFIELD





# GOALKEEPING



• • • • • • • • • • • • • • •

## Goalkeeping Involvement



#### **Brazil GK Involvement Timeline**







#### Panama GK Involvement Timeline





## **Goalkeeping Distribution**





10

Play Onto

Play Into

Other

Play Around

Play Through Play Beyond











## **Goalkeeping Distribution**



















#### **Goal Prevention**

Total Attempts on Goal Faced





Save %



#### **Goal Prevention**













| Total Attempts on Goal | Total Goal    | Save & | Deflect & | Save &  | Save    | No Save |
|------------------------|---------------|--------|-----------|---------|---------|---------|
| Faced                  | Interventions | Retain | Retain    | Deflect | Attempt | Attempt |
| 33                     | 8             | 3      | 0         | 5       | 5       | 20      |

#### **Aerial Control**







#### **Delivery Types Faced**

| Total | In Swing | Out Swing | Driven | Lofted | Cutback | Push |  |
|-------|----------|-----------|--------|--------|---------|------|--|
| 6     |          | 3         | 1      | 2      |         |      |  |

#### **Aerial Control**







#### **Delivery Types Faced**

| Total | In Swing | Out Swing | Driven | Lofted | Cutback | Push |
|------