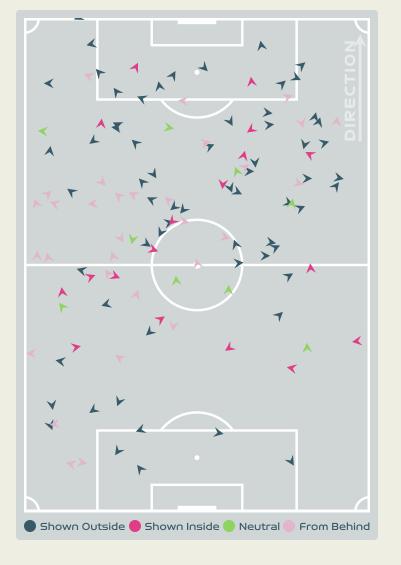

#### Movement to Receive

#### Movement Types by Phase

#### Top Ranked Players

| Туре       | Player     | Movements |
|------------|------------|-----------|
| In Front   | 21 KEROLIN | 29        |
| In Between | 21 KEROLIN | 39        |
| Out to In  | 11 ADRIANA | 6         |
| In to Out  | 11 ADRIANA | 5         |
| In Behind  | 9 DEBINHA  | 29        |