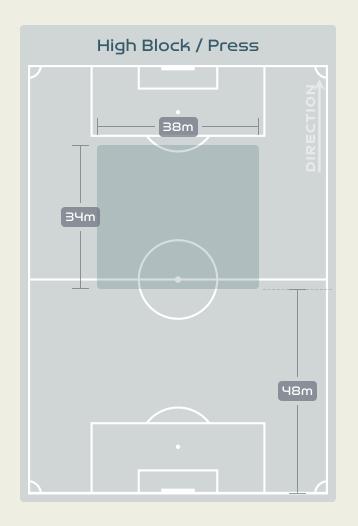

|
| 8  | GONZALEZ Schiandra   | 3                     |
| 9  | RILEY Karla          |                       |
| 10 | COX Marta            | 4                     |
| 11 | MILLS Natalia        | 1                     |
| 15 | VARGAS Rosario       | 3                     |
| 20 | QUINTERO Aldrith     | 3                     |
| 23 | BALTRIP-REYES Carina | 1                     |
| 3  | NATIS Wendy          | 5                     |
| 6  | SALAZAR Deysire      | 2                     |
| 7  | CEDENO Emily         |                       |
| 13 | TANNER Riley         | 2                     |
| 14 | MONTENEGRO Carmen    | 2                     |
| 19 | CEDENO Lineth        |                       |

## Defensive Line Height & Team Length









## Defensive Line Height & Team Length









### **Defensive Pressure**







| 122   | Total Pressures            | 299    |
|-------|----------------------------|--------|
| 44    | Direct Pressures           | 62     |
| 1.63s | Avg Pressure Duration      | 1.29s  |
| 76    | Forced Turnovers           | 76     |
| 6.14s | Ball Recovery Time         | 14.11s |
| 50    | Pushing on into Pressing   | 108    |
| רוו   | Pushing on                 | 279    |
| 18    | Pressing Direction Inside  | 42     |
| 64    | Pressing Direction Outside | 155    |
|       |                            |        |

Most Direct
Pressures

LUANA
RIGHT CENTRE MIDFIELD

Most Direct
Pressures

GONZALEZ Schiandra
RIGHT CENTRE MIDFIELD





# GOALKEEPING



• • • • • • • • • • • • • • •

## Goalkeeping Involvement



#### **Brazil GK Involvement Tim