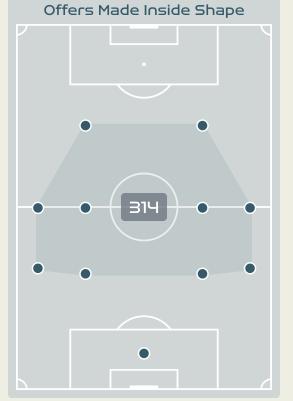

## Offering to Receive

| #  | Player        | Offers<br>Made | Offers<br>Received | % Made &<br>Received |
|----|---------------|----------------|--------------------|----------------------|
| 12 | LETICIA       | 8              | 1                  | 12.5%                |
| 2  | ANTONIA       | 21             | 11                 | 52.4%                |
| 4  | RAFAELLE      | 1              | 1                  | 100%                 |
| 5  | LUANA         | 24             | 14                 | 58.3%                |
| 6  | TAMIRES       | 56             | 30                 | 53.6%                |
| 9  | DEBINHA       | 51             | 7                  | 13.7%                |
| 11 | ADRIANA       | 58             | 21                 | 36.2%                |
| 14 | LAUREN        | 31             | 17                 | 54.8%                |
| 16 | BIA ZANERATTO | 59             | 18                 | 30.5%                |
| 17 | ARY BORGES    | 49             | 16                 | 32.7%                |
| 21 | KEROLIN       | 91             | 19                 | 20.9%                |
| 10 | MARTA         | 9              | 3                  | 33.3%                |
| 13 | BRUNINHA      | 10             | 4                  | 40%                  |
| 15 | DUDA SAMPAIO  | 12             | 5                  | 41.7%                |
| 18 | GEYSE         | 26             | 7                  | 26.9%                |
| 23 | GABI NUNES    | 41             | 8                  | 19.5%                |

206

Offers Made in Middle Third