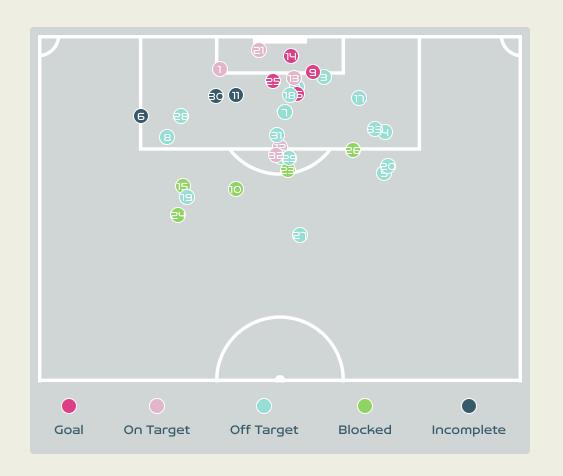

| Key | Outcome    | Shots |
|-----|------------|-------|
|     | Goals      | 4     |
|     | On Target  | 5     |
|     | Off Target | 16    |
|     | Blocked    | 5     |
| •   | Incomplete | 3     |

| Time | Player           | Outcome                           | Body Part  | Delivery Type |
|------|------------------|-----------------------------------|------------|---------------|
| 0    | 11 ADRIANA       | On Target - Saved                 | Right Foot | Pass          |
| 1    | 16 BIA ZANERATTO | Off Target - Saved                | Head       | Corner        |
| 3    | 9 DEBINHA        | Off Target                        | Head       | Cross         |
| 5    | 2 ANTONIA        | Off Target                        | Right Foot | Loose Ball    |
| 8    | 16 BIA ZANERATTO | Off Target                        | Left Foot  | Pass          |
| 11   | 11 ADRIANA       | Incomplete - Player On Ball Error | Right Foot | Pass          |
| 15   | 14 LAUREN        | Off Target                        | Head       | Cross         |
| 17   | 9 DEBINHA        | Off Target                        | Right Foot | Freekick      |
| 18   | 17 ARY BORGES    | On Target - Goal                  | Head       | Cross         |
| 23   | 16 BIA ZANERATTO | Incomplete - Blocked              | Left Foot  | Pass          |
| 34   | 9 DEBINHA        | Incomplete                        | Right Foot | Loose Ball    |
| 35   | 5 LUANA          | On Target - Saved                 | Right Foot | Pass          |
| 38   | 17 ARY BORGES    | On Target - Saved                 | Head       | Cross         |
| 38   | 17 ARY BORGES    | On Target - Goal                  | Right Foot | Other         |
| 41   | 11 ADRIANA       | Incomplete - Blocked              | Right Foot | Pass          |
| 47   | 16 BIA ZANERATTO | On Target - Goal                  | Left Foot  | Pass          |
| 52   | 16 BIA ZANERATTO | Off Target                        | Left Foot  | Pass          |

| Time | Player          | Outcome              | Body Part  | Delivery Type    |
|------|-----------------|----------------------|------------|------------------|
| 55   | 11 ADRIANA      | Off Target           | Head       | Cross            |
| 55   | 11 ADRIANA      | Off Target           | Right Foot | Loose Ball       |
| 59   | 13 BRUNINHA     | Off Target           | Right Foot | Pass             |
| 65   | 4 RAFAELLE      | On Target - Saved    | Head       | Pass             |
| 66   | 21 KEROLIN      | Off Target           | Right Foot | Pass             |
| 67   | 5 LUANA         | Incomplete - Blocked | Left Foot  | Loose Ball       |
| 69   | 18 GEYSE        | Incomplete - Blocked | Right Foot | Ball Progression |
| 69   | 17 ARY BORGES   | On Target - Goal     | Head       | Cross            |
| 72   | 21 KEROLIN      | Incomplete - Blocked | Right Foot | Loose Ball       |
| 76   | 21 KEROLIN      | Off Target           | Right Foot | Ball Progression |
| 79   | 11 ADRIANA      | Off Target           | Left Foot  | Ball Progression |
| 80   | 18 GEYSE        | Off Target           | Right Foot | Pass             |
| 87   | 18 GEYSE        | Incomplete           | Right Foot | Corner           |
| 87   | 15 DUDA SAMPAIO | Off Target           | Left Foot  | Loose Ball       |
| 92   | 10 MARTA        | On Target - Saved    | Left Foot  | Freekick         |
| 94   | 15 DUDA SAMPAIO | Off Target           | Right Foot | Pass             |