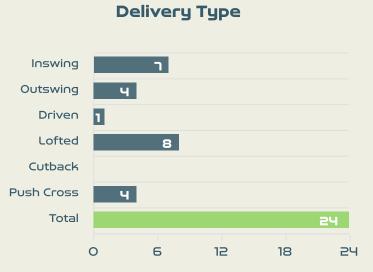

## Crosses (Open Play)

## Crosses (Open Play)

| #  | Player               | Inswing | Outswing | Driven | Lofted | Cutback | Push<br>Cross | Total<br>Attempted |
|----|----------------------|---------|----------|--------|--------|---------|---------------|--------------------|
| 12 | BAILEY Yenith        |         |          |        |        |         |               |                    |
| 2  | JAEN Hilary          |         |          |        |        |         |               |                    |
| 4  | CASTILLO Katherine   |         | 2        |        |        |         |               | 2                  |
| 5  | PINZON Yomira        |         |          |        |        |         |               |                    |
| 8  | GONZALEZ Schiandra   |         |          |        |        |         |               |                    |
| 9  | RILEY Karla          |         |          |        |        |         |               |                    |
| 10 | COX Marta            |         |          |        |        |         |               |                    |
| 11 | MILLS Natalia        |         |          |        |        |         |               |                    |
| 15 | VARGAS Rosario       |         |          |        |        |         |               |                    |
| 20 | QUINTERO Aldrith     |         |          |        |        |         |               |                    |
| 23 | BALTRIP-REYES Carina |         |          |        |        |         |               |                    |
| 3  | NATIS Wendy          |         |          |        |        |         |               |                    |
| 6  | SALAZAR Deysire      |         |          |        |        |         |               |                    |
| 7  | CEDENO Emily         |         |          |        | 2      |         |               | 2                  |
| 13 | TANNER Riley         |         |          |        |        |         |               |                    |
| 14 | MONTENEGRO Carmen    |         |          |        |        |         |               |                    |
| 19 | CEDENO Lineth        |         |          |        |        |         |               |                    |