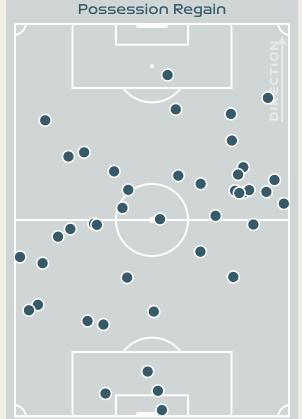

Out  | 11 ADRIANA | 5         |
| In Behind  | 9 DEBINHA  | 29        |



#### Movement to Receive



#### **Movement Types by Phase**





#### Top Ranked Players

| Туре       | Player               | Movements |  |
|------------|----------------------|-----------|--|
| In Front   | 8 GONZALEZ Schiandra | 17        |  |
| In Between | 8 GONZALEZ Schiandra | 14        |  |
| Out to In  | 7 CEDENO Emily       | 4         |  |
| In to Out  | 8 GONZALEZ Schiandra | 2         |  |
| In Behind  | 7 CEDENO Emily       | 10        |  |





## OUT OF POSSESSION



• • • • • • • • • • • • • • •

#### **Defensive Actions**





2











#### Blocks

**Possession Contests** 



45



Physical Duels

Aerial Duels

Duels



**BRUNINHA** 

**GEYSE** 

18

**DUDA SAMPAIO** 

**GABI NUNES** 









#### **Most Possession Regains**



LUANA

RIGHT CENTRE MIDFIELD

### **Defensive Actions**

























#### **Possession Contests**







| #  | Player               | Possession<br>Regains |
|----|----------------------|-----------------------|
| 12 | BAILEY Yenith        | 14                    |
| 2  | JAEN Hilary          | 2                     |
| 4  | CASTILLO Katherine   | 4                     |
| 5  | PINZON Yomira        | 4                     |
| 8  | GONZALEZ Schiandra   | 3                     |
| 9  | RILEY Karla          |                       |
| 10 | COX Marta            | 4                     |
| 11 | MILLS Natalia        | 1                     |
| 15 | VARGAS Rosario       | 3                     |
| 20 | QUINTERO Aldrith     | 3