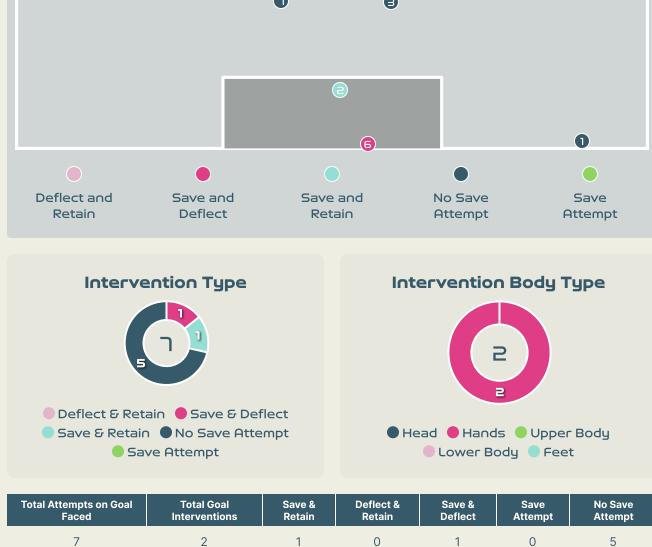

#### **Goal Prevention**

Total Attempts on Goal Faced

Save %

#### **Goal Prevention**

| Total Attempts on Goal | Total Goal    | Save & | Deflect & | Save &  | Save    | No Save |
|------------------------|---------------|--------|-----------|---------|---------|---------|
| Faced                  | Interventions | Retain | Retain    | Deflect | Attempt | Attempt |
| 33                     | 8             | 3      | 0         | 5       | 5       | 20      |