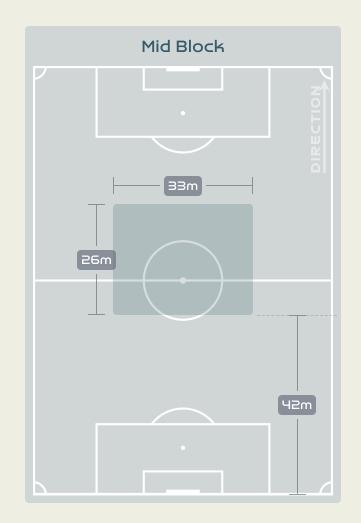

## In Possession Line Height & Team Length

## In Possession Line Height & Team Length

Attempted Line Breaks 5
Inside Shape 1
Outside Shape 4