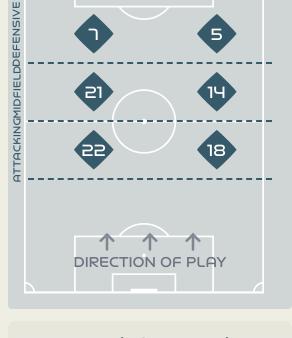

## In Possession Line Height & Team Length

## In Possession Line Height & Team Length

Attempted Line Breaks 5
Inside Shape 1
Outside Shape 4