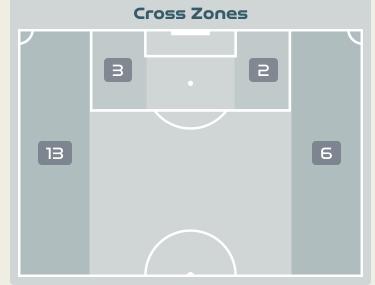

## Crosses (Open Play)

## Crosses (Open Play)

| #  | Player               | Inswing | Outswing | Driven | Lofted | Cutback | Push<br>Cross | Total<br>Attempted |
|----|----------------------|---------|----------|--------|--------|---------|---------------|--------------------|
| 12 | BAILEY Yenith        |         |          |        |        |         |               |                    |
| 2  | JAEN Hilary          |         |          |        |        |         |               |                    |
| 4  | CASTILLO Katherine   |         | 2        |        |        |         |               | 2                  |
| 5  | PINZON Yomira        |         |          |        |        |         |               |                    |
| 8  | GONZALEZ Schiandra   |         |          |        |        |         |               |                    |
| 9  | RILEY Karla          |         |          |        |        |         |               |                    |
| 10 | COX Marta            |         |          |        |        |         |               |                    |
| 11 | MILLS Natalia        |         |          |        |        |         |               |                    |
| 15 | VARGAS Rosario       |         |          |        |        |         |               |                    |
| 20 | QUINTERO Aldrith     |         |          |        |        |         |               |                    |
| 23 | BALTRIP-REYES Carina |         |          |        |        |         |               |                    |
| 3  | NATIS Wendy          |         |          |        |        |         |               |                    |
| 6  | SALAZAR Deysire      |         |          |        |        |         |               |                    |
| 7  | CEDENO Emily         |         |          |        | 2      |         |               | 2                  |
| 13 | TANNER Riley         |         |          |        |        |         |               |                    |
| 14 | MONTENEGRO Carmen    |         |          |        |        |         |               |                    |
| 19 | CEDENO Lineth        |         |          |        |        |         |               |                    |