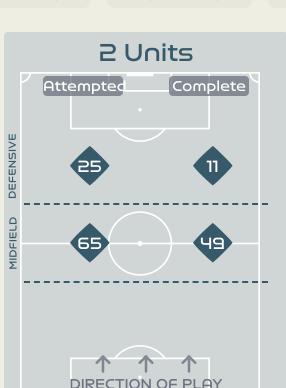

|        |  | 76       |  |  |  |  |
| 113       | Second Balls                      | Second Balls                            |        |  |          |  |  |  |  |
| 112.2 km  | Total Distance Covere             |                                         | 106 km |  |          |  |  |  |  |
| 5.7 km    | Zone 4 – Low Speed Sprinting:     | Zone 4 – Low Speed Sprinting: 19-23km/h |        |  |          |  |  |  |  |



## **Phases of Play**



#### IN POSSESSION



#### **OUT OF POSSESSION**





# IN POSSESSION



## In Possession Line Height & Team Length









## In Possession Line Height & Team Length













Attempted Line Breaks 5
Inside Shape 1
Outside Shape 4

# Attempted Line Breaks 145

3 Units

Attempted





# Attempted Line Breaks 50 Inside Shape 39 Outside Shape 11



38

Attempted Complete

51

Attempted Complete

31

Attempted Line Breaks 90
Inside Shape 63
Outside Shape 27





Attempted Line Breaks 6
Inside Shape 5
Outside Shape 1

Attempted Line Breaks

104









Attempted Line Breaks 84
Inside Shape 72
Outside Shape 12



Attempted Line Breaks 14
Inside Shape 13
Outside Shape 1





|    |               |                             |                             |                               |                   | 4 Units                       |                  |                   |                   | 3 Units          |                   | 21               | Inits             | Direction |        |      | Distribution Type |       |                     |
|----|---------------|-----------------------------|-----------------------------|----