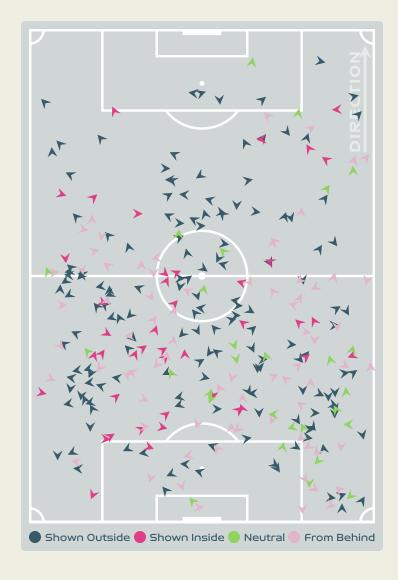

#### Movement to Receive

#### **Movement Types by Phase**

#### Top Ranked Players

| Туре       | Player               | Movements |  |
|------------|----------------------|-----------|--|
| In Front   | 8 GONZALEZ Schiandra | 17        |  |
| In Between | 8 GONZALEZ Schiandra | 14        |  |
| Out to In  | 7 CEDENO Emily       | 4         |  |
| In to Out  | 8 GONZALEZ Schiandra | 2         |  |
| In Behind  | 7 CEDENO Emily       | 10        |  |