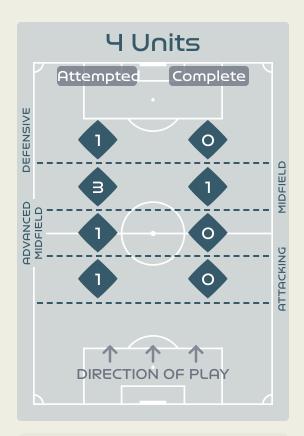

# Attempted Line Breaks 145

3 Units

Attempted

# Attempted Line Breaks 50 Inside Shape 39 Outside Shape 11

38

Attempted Complete

51

Attempted Complete

31

Attempted Line Breaks 90
Inside Shape 63
Outside Shape 27

Attempted Line Breaks 6
Inside Shape 5
Outside Shape 1

Attempted Line Breaks

104

Attempted Line Breaks 84
Inside Shape 72
Outside Shape 12

Attempted Line Breaks 14
Inside Shape 13
Outside Shape 1

|    |               |                             |                             |                               |                   | 4 Units                       |                  |                   |                   | 3 Units          |                   | 21               | Inits             | Direction |        |      | Distribution Type |       |                     |
|----|---------------|-----------------------------|-----------------------------|-------------------------------|-------------------|-------------------------------|------------------|-------------------|-------------------|------------------|-------------------|------------------|-------------------|-----------|--------|------|-------------------|-------|---------------------|
| #  | Player        | Line<br>Breaks<br>Attempted | Line<br>Breaks<br>Completed | Line Break<br>Completion<br>% | Attacking<br>Line | Attacking<br>Midfield<br>Line | Midfield<br>Line | Defensive<br>Line | Attacking<br>Line | Midfield<br>Line | Defensive<br>Line | Midfield<br>Line | Defensive<br>Line | Through   | Around | Over | Pass              | Cross | Ball<br>Progression |
| 12 | LETICIA       | 1                           | 1                           | 100%                          |                   |                               |                  |                   | 1                 |                  |                   |                  |                   |           | 1      |      | 1                 |       |                     |
| 2  | ANTONIA       | 8                           | 6                           | 75%                           |                   |                               |                  |                   | 2                 | 1                | 1                 | 4                |                   | 1         | 3      | 4    | 8                 |       |                     |
| 4  | RAFAELLE      | 31                          | 25                          | 80%                           |                   |                               | 1                |                   | 7                 | 2                | 1                 | 18               | 2                 | 4         | 17     | 10   | 29                |       | 2                   |
| 5  | LUANA         | 7                           | 4                           | 57%                           |                   |                               |                  |                   |                   | 1                |                   | 5                | 1                 | 3         |        | 4    | 7                 |       |                     |
| 6  | TAMIRES       | 22                          | 13                          | 59%                           | 1                 |                               |                  | 1                 | 1                 | 4                |                   | 9                | 6                 | 4         | 10     | 8    | 20                | 2     |                     |
| 9  | DEBINHA       | 3                           | 1                           | 33%                           |                   |                               |                  |                   |                   | 2                |                   |                  | 1                 | 2         |        | 1    | 1                 | 1     | 1                   |
| 11 | ADRIANA       | 11                          | 7                           | 63%                           |                   |                               |                  |                   |                   | 2                |                   | 6                | 3                 | 2         | 6      | 3    | 7                 | 3     | 1                   |
| 14 | LAUREN        | 11                          | 8                           | 72%                           |                   |                               |                  | 1                 | 3                 |                  |                   | 7                |                   | 9         |        | 2    | 11                |       |                     |
| 16 | BIA ZANERATTO | 6                           | 4                           | 66%                           |                   |                               |                  |                   |                   | 2                | 1                 | 2                | 1                 | 2         | 3      | 1    | 6                 |       |                     |
| 17 | ARY BORGES    | 7                           | 5                           | 71%                           |                   |                               |                  |                   | 2                 | 2                |                   | 3                |                   | 3         | 2      | 2    | 6                 | 1     |                     |
| 21 | KEROLIN       | 17                          | 12                          | 70%                           |                   |                               |                  |                   | 1                 | 2                |                   | 6                | 8                 | 7         | 4      | 6    | 14                |       | 3                   |
| 10 | MARTA         | 5                           | 5                           | 100%                          |                   |                               |                  |                   |                   |                  | 2                 | 2                | 1                 | 4         | 1      |      | 4                 |       | 1                   |
| 13 | BRUNINHA      | 5                           | 4                           | 80%                           |                   |                               |                  |                   | 3                 |                  |                   | 2                |                   | 2         | 2      | 1    | 5                 |       |                     |
| 15 | DUDA SAMPAIO  | 7                           | 4                           | 57%                           |                   |                               |                  | 1                 | 2                 | 1                | 1                 | 1                | 1                 | 1         |        | 6    | 5                 | 2     |                     |
| 18 | GEYSE         | 4                           | 2                           | 50%                           |                   |                               |                  |                   |                   | 2                | 1                 |                  | 1                 | 1         |        | 3    | 2                 | 2     |                     |
| 23 | GABI NUNES    |                             |                             |                               |                   |                               |                  |                   |                   |                  |                   |                  |                   |           |        |      |                   |       |                     |