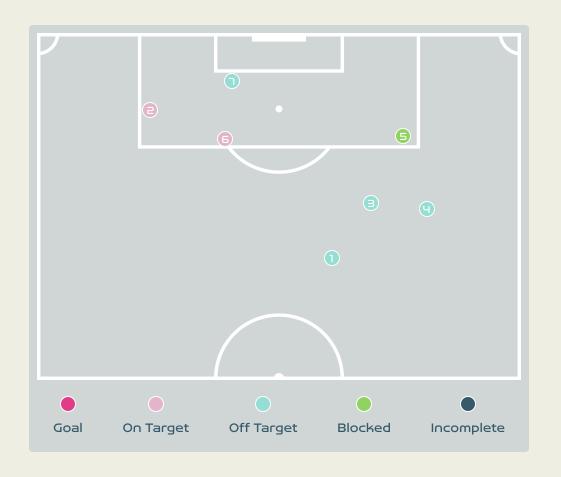

| Key | Outcome    | Shots |
|-----|------------|-------|
|     | Goals      | 0     |
|     | On Target  | 2     |
|     | Off Target | 4     |
| •   | Blocked    | 1     |
| •   | Incomplete | 0     |

| Time | Player                  | Outcome                     | Body Part  | Delivery Type |
|------|-------------------------|-----------------------------|------------|---------------|
| 39   | 10 COX Marta            | Off Target                  | Right Foot | Other         |
| 57   | 23 BALTRIP-REYES Carina | On Target - Saved           | Right Foot | Pass          |
| 63   | 8 GONZALEZ Schiandra    | Off Target                  | Right Foot | Loose Ball    |
| 77   | 4 CASTILLO Katherine    | Off Target                  | Right Foot | Pass          |
| 83   | 19 CEDENO Lineth        | Incomplete - Blocked        | Right Foot | Pass          |
| 93   | 13 TANNER Riley         | Deflected On Target - Saved | Left Foot  | Interception  |
| 94   | 13 TANNER Riley         | Off Target                  | Left Foot  | Loose Ball    |