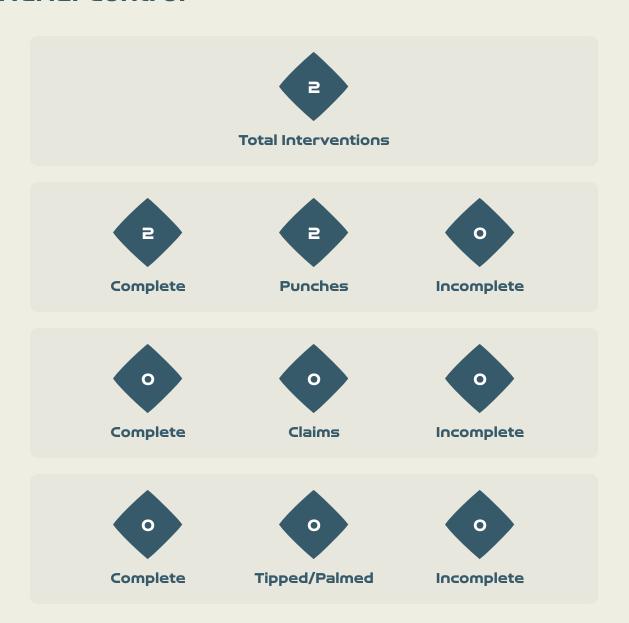

#### **Goal Prevention**

Total Attempts on Goal Faced

Save %

#### **Goal Prevention**

| Total Attempts on Goal | Total Goal    | Save & | Deflect & | Save &  | Save    | No Save |
|------------------------|---------------|--------|-----------|---------|---------|---------|
| Faced                  | Interventions | Retain | Retain    | Deflect | Attempt | Attempt |
| 33                     | 8             | 3      | 0         | 5       | 5       | 20      |