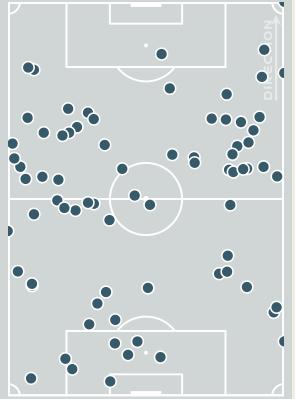

to Out  | 11 ADRIANA | 5         |
| In Behind  | 9 DEBINHA  | 29        |



#### Movement to Receive



#### **Movement Types by Phase**





#### Top Ranked Players

| Туре       | Player               | Movements |  |
|------------|----------------------|-----------|--|
| In Front   | 8 GONZALEZ Schiandra | 17        |  |
| In Between | 8 GONZALEZ Schiandra | 14        |  |
| Out to In  | 7 CEDENO Emily       | 4         |  |
| In to Out  | 8 GONZALEZ Schiandra | 2         |  |
| In Behind  | 7 CEDENO Emily       | 10        |  |





## OUT OF POSSESSION



• • • • • • • • • • • • • • •

#### **Defensive Actions**





2











#### Blocks

**Possession Contests** 



45



Physical Duels

Aerial Duels

Duels



**BRUNINHA** 

**GEYSE** 

18

**DUDA SAMPAIO** 

**GABI NUNES** 









#### **Most Possession Regains**



LUANA

RIGHT CENTRE MIDFIELD

### **Defensive Actions**

























#### **Possession Contests**







| #  | Player               | Possession<br>Regains |
|----|----------------------|-----------------------|
| 12 | BAILEY Yenith        | 14                    |
| 2  | JAEN Hilary          | 2                     |
| 4  | CASTILLO Katherine   | 4                     |
| 5  | PINZON Yomira        | 4                     |
| 8  | GONZALEZ Schiandra   | 3                     |
| 9  | RILEY Karla          |                       |
| 10 | COX Marta            | 4                     |
| 11 | MILLS Natalia        | 1                     |
| 15 | VARGAS Rosario       | 3                     |
| 20 | QUINTERO Aldrith     | 3