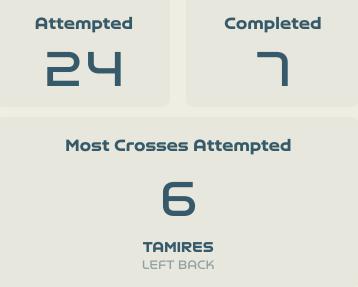

## Crosses (Open Play)

## Crosses (Open Play)

| #  | Player               | Inswing | Outswing | Driven | Lofted | Cutback | Push<br>Cross | Total<br>Attempted |
|----|----------------------|---------|----------|--------|--------|---------|---------------|--------------------|
| 12 | BAILEY Yenith        |         |          |        |        |         |               |                    |
| 2  | JAEN Hilary          |         |          |        |        |         |               |                    |
| 4  | CASTILLO Katherine   |         | 2        |        |        |         |               | 2                  |
| 5  | PINZON Yomira        |         |          |        |        |         |               |                    |
| 8  | GONZALEZ Schiandra   |         |          |        |        |         |               |                    |
| 9  | RILEY Karla          |         |          |        |        |         |               |                    |
| 10 | COX Marta            |         |          |        |        |         |               |                    |
| 11 | MILLS Natalia        |         |          |        |        |         |               |                    |
| 15 | VARGAS Rosario       |         |          |        |        |         |               |                    |
| 20 | QUINTERO Aldrith     |         |          |        |        |         |               |                    |
| 23 | BALTRIP-REYES Carina |         |          |        |        |         |               |                    |
| 3  | NATIS Wendy          |         |          |        |        |         |               |                    |
| 6  | SALAZAR Deysire      |         |          |        |        |         |               |                    |
| 7  | CEDENO Emily         |         |          |        | 2      |         |               | 2                  |
| 13 | TANNER Riley         |         |          |        |        |         |               |                    |
| 14 | MONTENEGRO Carmen    |         |          |        |        |         |               |                    |
| 19 | CEDENO Lineth        |         |          |        |        |         |               |                    |