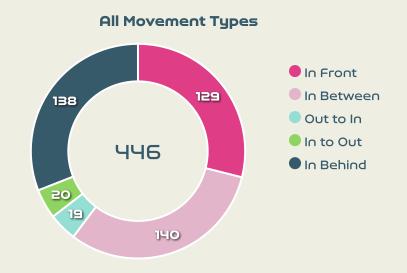

#### Movement Types by Phase

#### **Movement Types by Phase**

#### Top Ranked Players

| Туре       | Player               | Movements |  |
|------------|----------------------|-----------|--|
| In Front   | 8 GONZALEZ Schiandra | 17        |  |
| In Between | 8 GONZALEZ Schiandra | 14        |  |
| Out to In  | 7 CEDENO Emily       | 4         |  |
| In to Out  | 8 GONZALEZ Schiandra | 2         |  |
| In Behind  | 7 CEDENO Emily       | 10        |  |