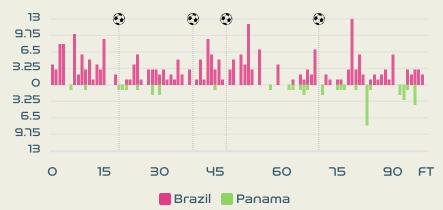

## Match Summary - Key Statistics

#### Possession

| Total     | 61.3%                             | 13.2%                                   | 25.5%  |  | Total    |  |  |  |  |
|-----------|-----------------------------------|-----------------------------------------|--------|--|----------|--|--|--|--|
| Ч         | Goals                             | Goals                                   |        |  |          |  |  |  |  |
| 33 (9)    | Attempts at Goal (On Tar          |                                         | 기 (2)  |  |          |  |  |  |  |
| 588 (518) | Total Passes (Complet             | Total Passes (Complete)                 |        |  |          |  |  |  |  |
| 88 %      | Pass Completion %                 | Pass Completion %                       |        |  |          |  |  |  |  |
| 101       | Completed Line Break              | S                                       |        |  | 45       |  |  |  |  |
| 18        | Defensive Line Break              | Defensive Line Breaks                   |        |  |          |  |  |  |  |
| 234       | Receptions in the Final T         | Receptions in the Final Third           |        |  |          |  |  |  |  |
| 31        | Crosses                           |                                         |        |  | 6        |  |  |  |  |
| 35        | Ball Progressions                 |                                         |        |  | 14       |  |  |  |  |
| 122 (44)  | Defensive Pressures Applied (Dire | ct Pressures)                           |        |  | 299 (62) |  |  |  |  |
| 76        | Forced Turnovers                  |                                         |        |  | 76       |  |  |  |  |
| 113       | Second Balls                      | Second Balls                            |        |  |          |  |  |  |  |
| 112.2 km  | Total Distance Covere             |                                         | 106 km |  |          |  |  |  |  |
| 5.7 km    | Zone 4 – Low Speed Sprinting:     | Zone 4 – Low Speed Sprinting: 19-23km/h |        |  |          |  |  |  |  |