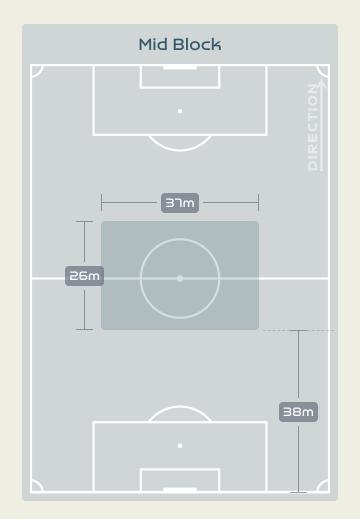

## In Possession Line Height & Team Length

## In Possession Line Height & Team Length

Attempted Line Breaks 5
Inside Shape 1
Outside Shape 4