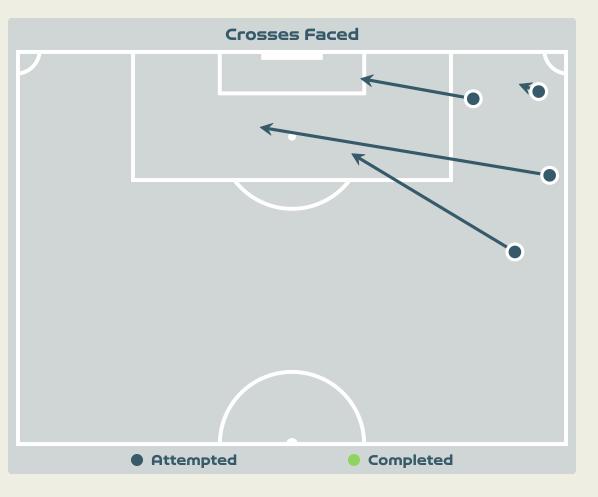

## Crosses (Open Play)

| #  | Player               | Inswing | Outswing | Driven | Lofted | Cutback | Push<br>Cross | Total<br>Attempted |
|----|----------------------|---------|----------|--------|--------|---------|---------------|--------------------|
| 12 | BAILEY Yenith        |         |          |        |        |         |               |                    |
| 2  | JAEN Hilary          |         |          |        |        |         |               |                    |
| 4  | CASTILLO Katherine   |         | 2        |        |        |         |               | 2                  |
| 5  | PINZON Yomira        |         |          |        |        |         |               |                    |
| 8  | GONZALEZ Schiandra   |         |          |        |        |         |               |                    |
| 9  | RILEY Karla          |         |          |        |        |         |               |                    |
| 10 | COX Marta            |         |          |        |        |         |               |                    |
| 11 | MILLS Natalia        |         |          |        |        |         |               |                    |
| 15 | VARGAS Rosario       |         |          |        |        |         |               |                    |
| 20 | QUINTERO Aldrith     |         |          |        |        |         |               |                    |
| 23 | BALTRIP-REYES Carina |         |          |        |        |         |               |                    |
| 3  | NATIS Wendy          |         |          |        |        |         |               |                    |
| 6  | SALAZAR Deysire      |         |          |        |        |         |               |                    |
| 7  | CEDENO Emily         |         |          |        | 2      |         |               | 2                  |
| 13 | TANNER Riley         |         |          |        |        |         |               |                    |
| 14 | MONTENEGRO Carmen    |         |          |        |        |         |               |                    |
| 19 | CEDENO Lineth        |         |          |        |        |         |               |                    |