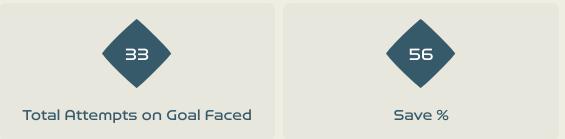

#### **Goal Prevention**

Total Attempts on Goal Faced

Save %

#### **Goal Prevention**

| Total Attempts on Goal | Total Goal    | Save & | Deflect & | Save &  | Save    | No Save |
|------------------------|---------------|--------|-----------|---------|---------|---------|
| Faced                  | Interventions | Retain | Retain    | Deflect | Attempt | Attempt |
| 33                     | 8             | 3      | 0         | 5       | 5       | 20      |