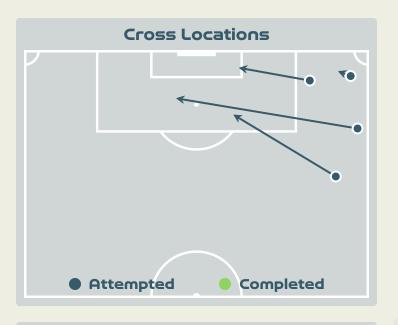

## Crosses (Open Play)

## Crosses (Open Play)

| #  | Player               | Inswing | Outswing | Driven | Lofted | Cutback | Push<br>Cross | Total<br>Attempted |
|----|----------------------|---------|----------|--------|--------|---------|---------------|--------------------|
| 12 | BAILEY Yenith        |         |          |        |        |         |               |                    |
| 2  | JAEN Hilary          |         |          |        |        |         |               |                    |
| 4  | CASTILLO Katherine   |         | 2        |        |        |         |               | 2                  |
| 5  | PINZON Yomira        |         |          |        |        |         |               |                    |
| 8  | GONZALEZ Schiandra   |         |          |        |        |         |               |                    |
| 9  | RILEY Karla          |         |          |        |        |         |               |                    |
| 10 | COX Marta            |         |          |        |        |         |               |                    |
| 11 | MILLS Natalia        |         |          |        |        |         |               |                    |
| 15 | VARGAS Rosario       |         |          |        |        |         |               |                    |
| 20 | QUINTERO Aldrith     |         |          |        |        |         |               |                    |
| 23 | BALTRIP-REYES Carina |         |          |        |        |         |               |                    |
| 3  | NATIS Wendy          |         |          |        |        |         |               |                    |
| 6  | SALAZAR Deysire      |         |          |        |        |         |               |                    |
| 7  | CEDENO Emily         |         |          |        | 2      |         |               | 2                  |
| 13 | TANNER Riley         |         |          |        |        |         |               |                    |
| 14 | MONTENEGRO Carmen    |         |          |        |        |         |               |                    |
| 19 | CEDENO Lineth        |         |          |        |        |         |               |                    |