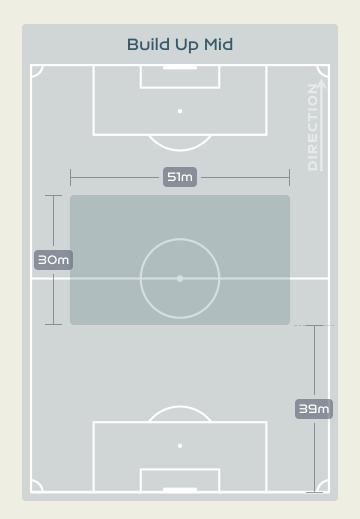

## In Possession Line Height & Team Length

## In Possession Line Height & Team Length

Attempted Line Breaks 5
Inside Shape 1
Outside Shape 4