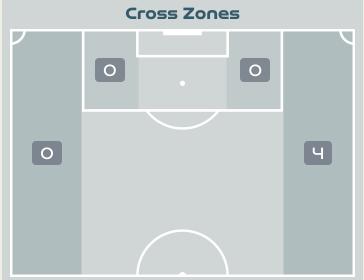

## Crosses (Open Play)

## Crosses (Open Play)

| #  | Player               | Inswing | Outswing | Driven | Lofted | Cutback | Push<br>Cross | Total<br>Attempted |
|----|----------------------|---------|----------|--------|--------|---------|---------------|--------------------|
| 12 | BAILEY Yenith        |         |          |        |        |         |               |                    |
| 2  | JAEN Hilary          |         |          |        |        |         |               |                    |
| 4  | CASTILLO Katherine   |         | 2        |        |        |         |               | 2                  |
| 5  | PINZON Yomira        |         |          |        |        |         |               |                    |
| 8  | GONZALEZ Schiandra   |         |          |        |        |         |               |                    |
| 9  | RILEY Karla          |         |          |        |        |         |               |                    |
| 10 | COX Marta            |         |          |        |        |         |               |                    |
| 11 | MILLS Natalia        |         |          |        |        |         |               |                    |
| 15 | VARGAS Rosario       |         |          |        |        |         |               |                    |
| 20 | QUINTERO Aldrith     |         |          |        |        |         |               |                    |
| 23 | BALTRIP-REYES Carina |         |          |        |        |         |               |                    |
| 3  | NATIS Wendy          |         |          |        |        |         |               |                    |
| 6  | SALAZAR Deysire      |         |          |        |        |         |               |                    |
| 7  | CEDENO Emily         |         |          |        | 2      |         |               | 2                  |
| 13 | TANNER Riley         |         |          |        |        |         |               |                    |
| 14 | MONTENEGRO Carmen    |         |          |        |        |         |               |                    |
| 19 | CEDENO Lineth        |         |          |        |        |         |               |                    |

## Offering to Receive

Most Offers **GONZALEZ Schiandra** RIGHT CENTRE MIDFIELD

| #  | Player               | Offers<br>Made | Offers<br>Received | % Made &<br>Received |
|----|----------------------|----------------|--------------------|----------------------|
| 12 | BAILEY Yenith        | 3              | 1                  | 33.3%                |
| 2  | JAEN Hilary          | 4              | 1                  | 25%                  |
| 4  | CASTILLO Katherine   | 32             | 4                  | 12.5%                |
| 5  | PINZON Yomira        | 2              | 1                  | 50%                  |
| 8  | GONZALEZ Schiandra   | 36             | 5                  | 13.9%                |
| 9  | RILEY Karla          | 6              | 2                  | 33.3%                |
| 10 | COX Marta            | 20             | 3                  | 15%                  |
| 11 | MILLS Natalia        | 7              | 1                  | 14.3%                |
| 15 | VARGAS Rosario       | 6              | 1                  | 16.7%                |
| 20 | QUINTERO Aldrith     | 1              | 1                  | 100%                 |
| 23 | BALTRIP-REYES Carina | 10             | 5                  | 50%                  |
| 3  | NATIS Wendy          | 0              | 0                  | 0%                   |
| 6  | SALAZAR Deysire      | 10             | 2                  | 20%                  |
| 7  | CEDENO Emily         | 25             | 7                  | 28%                  |
| 13 | TANNER Riley         | 14             | 1                  | 7.1%                 |
| 14 | MONTENEGRO Carmen    | 1              | 1                  | 100%                 |
| 19 | CEDENO Lineth        | 5              | 3                  | 60%                  |