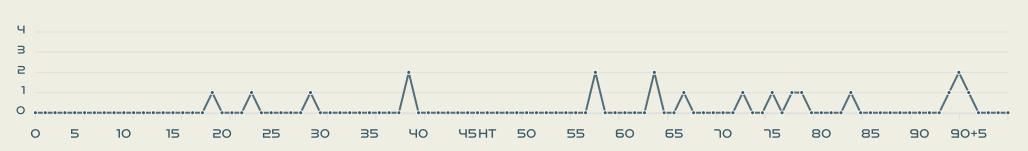

**Defensive Pressure**







| 122   | Total Pressures            | 299    |
|-------|----------------------------|--------|
| 44    | Direct Pressures           | 62     |
| 1.63s | Avg Pressure Duration      | 1.29s  |
| 76    | Forced Turnovers           | 76     |
| 6.14s | Ball Recovery Time         | 14.11s |
| 50    | Pushing on into Pressing   | 108    |
| רוו   | Pushing on                 | 279    |
| 18    | Pressing Direction Inside  | 42     |
| 64    | Pressing Direction Outside | 155    |
|       |                            |        |

Most Direct
Pressures

LUANA
RIGHT CENTRE MIDFIELD

Most Direct
Pressures

GONZALEZ Schiandra
RIGHT CENTRE MIDFIELD





# GOALKEEPING



• • • • • • • • • • • • • • •

## Goalkeeping Involvement



#### **Brazil GK Involvement Timeline**







#### Panama GK Involvement Timeline





## **Goalkeeping Distribution**





10

Play Onto

Play Into

Other

Play Around

Play Through Play Beyond











## **Goalkeeping Distribution**



















#### **Goal Prevention**

Total Attempts on Goal Faced





Save %



#### **Goal Prevention**













| Total Attempts on Goal | Total Goal    | Save & | Deflect & | Save &  | Save    | No Save |
|------------------------|---------------|--------|-----------|---------|---------|---------|
| Faced                  | Interventions | Retain | Retain    | Deflect | Attempt | Attempt |
| 33                     | 8             | 3      | 0         | 5       | 5       | 20      |

#### **Aerial Control**







#### **Delivery Types Faced**

| Total | In Swing | Out Swing | Dri