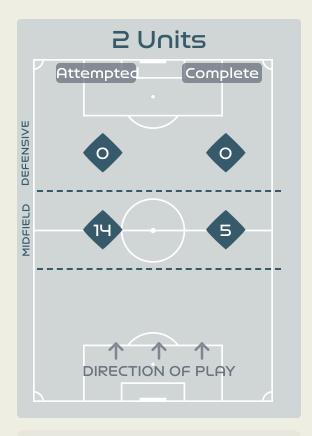

# Attempted Line Breaks 50 Inside Shape 39 Outside Shape 11

38

Attempted Complete

51

Attempted Complete

31

Attempted Line Breaks 90
Inside Shape 63
Outside Shape 27

Attempted Line Breaks 6
Inside Shape 5
Outside Shape 1