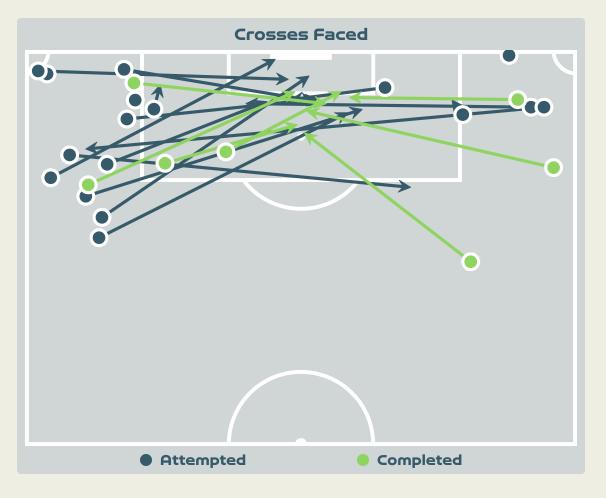

#### **Delivery Types Faced**

| Total | In Swing | Out Swing | Driven | Lofted | Cutback | Push |  |
|-------|----------|-----------|--------|--------|---------|------|--|
| 6     |          | 3         | 1      | 2      |         |      |  |

#### **Delivery Types Faced**

| Total | In Swing | Out Swing | Driven | Lofted | Cutback | Push |
|-------|----------|-----------|--------|--------|---------|------|
| 31    | 9        | 4         | 2      | 12     |         | 4    |