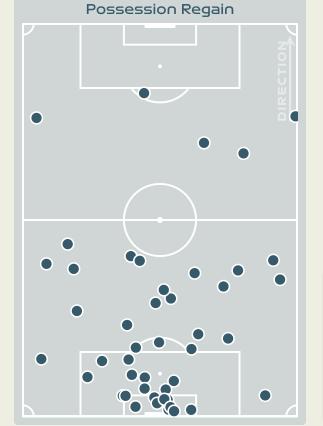

#### **Most Possession Regains**

LUANA

RIGHT CENTRE MIDFIELD

#### **Possession Contests**

| #  | Player               | Possession<br>Regains |
|----|----------------------|-----------------------|
| 12 | BAILEY Yenith        | 14                    |
| 2  | JAEN Hilary          | 2                     |
| 4  | CASTILLO Katherine   | 4                     |
| 5  | PINZON Yomira        | 4                     |
| 8  | GONZALEZ Schiandra   | 3                     |
| 9  | RILEY Karla          |                       |
| 10 | COX Marta            | 4                     |
| 11 | MILLS Natalia        | 1                     |
| 15 | VARGAS Rosario       | 3                     |
| 20 | QUINTERO Aldrith     | 3                     |
| 23 | BALTRIP-REYES Carina | 1                     |
| 3  | NATIS Wendy          | 5                     |
| 6  | SALAZAR Deysire      | 2                     |
| 7  | CEDENO Emily         |                       |
| 13 | TANNER Riley         | 2                     |
| 14 | MONTENEGRO Carmen    | 2                     |
| 19 | CEDENO Lineth        |                       |