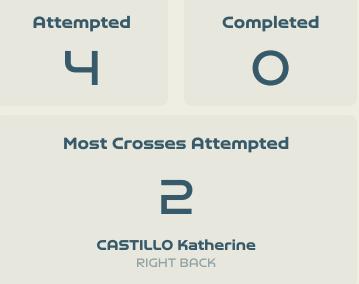

## Crosses (Open Play)

## Crosses (Open Play)

| #  | Player               | Inswing | Outswing | Driven | Lofted | Cutback | Push<br>Cross | Total<br>Attempted |
|----|----------------------|---------|----------|--------|--------|---------|---------------|--------------------|
| 12 | BAILEY Yenith        |         |          |        |        |         |               |                    |
| 2  | JAEN Hilary          |         |          |        |        |         |               |                    |
| 4  | CASTILLO Katherine   |         | 2        |        |        |         |               | 2                  |
| 5  | PINZON Yomira        |         |          |        |        |         |               |                    |
| 8  | GONZALEZ Schiandra   |         |          |        |        |         |               |                    |
| 9  | RILEY Karla          |         |          |        |        |         |               |                    |
| 10 | COX Marta            |         |          |        |        |         |               |                    |
| 11 | MILLS Natalia        |         |          |        |        |         |               |                    |
| 15 | VARGAS Rosario       |         |          |        |        |         |               |                    |
| 20 | QUINTERO Aldrith     |         |          |        |        |         |               |                    |
| 23 | BALTRIP-REYES Carina |         |          |        |        |         |               |                    |
| 3  | NATIS Wendy          |         |          |        |        |         |               |                    |
| 6  | SALAZAR Deysire      |         |          |        |        |         |               |                    |
| 7  | CEDENO Emily         |         |          |        | 2      |         |               | 2                  |
| 13 | TANNER Riley         |         |          |        |        |         |               |                    |
| 14 | MONTENEGRO Carmen    |         |          |        |        |         |               |                    |
| 19 | CEDENO Lineth        |         |          |        |        |         |               |                    |

## Offering to Receive

Most Offers **GONZALEZ Schiandra** RIGHT CENTRE MIDFIELD

| #  | Player               | Offers<br>Made | Offers<br>Received | % Made &<br>Received |
|----|----------------------|----------------|--------------------|----------------------|
| 12 | BAILEY Yenith        | 3              | 1                  | 33.3%                |
| 2  | JAEN Hilary          | 4              | 1                  | 25%                  |
| 4  | CASTILLO Katherine   | 32             | 4                  | 12.5%                |
| 5  | PINZON Yomira        | 2              | 1                  | 50%                  |
| 8  | GONZALEZ Schiandra   | 36             | 5                  | 13.9%                |
| 9  | RILEY Karla          | 6              | 2                  | 33.3%                |
| 10 | COX Marta            | 20             | 3                  | 15%                  |
| 11 | MILLS Natalia        | 7              | 1                  | 14.3%                |
| 15 | VARGAS Rosario       | 6              | 1                  | 16.7%                |
| 20 | QUINTERO Aldrith     | 1              | 1                  | 100%                 |
| 23 | BALTRIP-REYES Carina | 10             | 5                  | 50%                  |
| 3  | NATIS Wendy          | 0              | 0                  | 0%                   |
| 6  | SALAZAR Deysire      | 10             | 2                  | 20%                  |
| 7  | CEDENO Emily         | 25             | 7                  | 28%                  |
| 13 | TANNER Riley         | 14             | 1                  | 7.1%                 |
| 14 | MONTENEGRO Carmen    | 1              | 1                  | 100%                 |
| 19 | CEDENO Lineth        | 5              | 3                  | 60%                  |