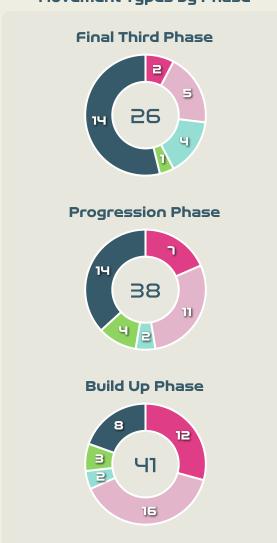

25             | 7                  | 28%                  |
| 13 | TANNER Riley         | 14             | 1                  | 7.1%                 |
| 14 | MONTENEGRO Carmen    | 1              | 1                  | 100%                 |
| 19 | CEDENO Lineth        | 5              | 3                  | 60%                  |



Offers Made in Middle Third



#### Movement to Receive



#### Movement Types by Phase





#### Top Ranked Players

| Туре       | Player     | Movements |
|------------|------------|-----------|
| In Front   | 21 KEROLIN | 29        |
| In Between | 21 KEROLIN | 39        |
| Out to In  | 11 ADRIANA | 6         |
| In to Out  | 11 ADRIANA | 5         |
| In Behind  | 9 DEBINHA  | 29        |



#### Movement to Receive



#### **Movement Types by Phase**





#### Top Ranked Players

| Туре       | Player               | Movements |  |
|------------|----------------------|-----------|--|
| In Front   | 8 GONZALEZ Schiandra | 17        |  |
| In Between | 8 GONZALEZ Schiandra | 14        |  |
| Out to In  | 7 CEDENO Emily       | 4         |  |
| In to Out  | 8 GONZALEZ Schiandra | 2         |  |
| In Behind  | 7 CEDENO Emily       | 10        |  |





## OUT OF POSSESSION



• • • • • • • • • • • • • • •

#### **Defensive Actions**





2











#### Blocks

**Possession Contests** 



45



Physical Duels

Aerial Duels

Duels



**BRUNINHA** 

**GEYSE** 

18

**DUDA SAMPAIO** 

**GABI NUNES** 









#### **Most Possession Regains**



LUANA

RIGHT CENTRE MIDFIELD

### **Defensive Actions**

























#### **Possession