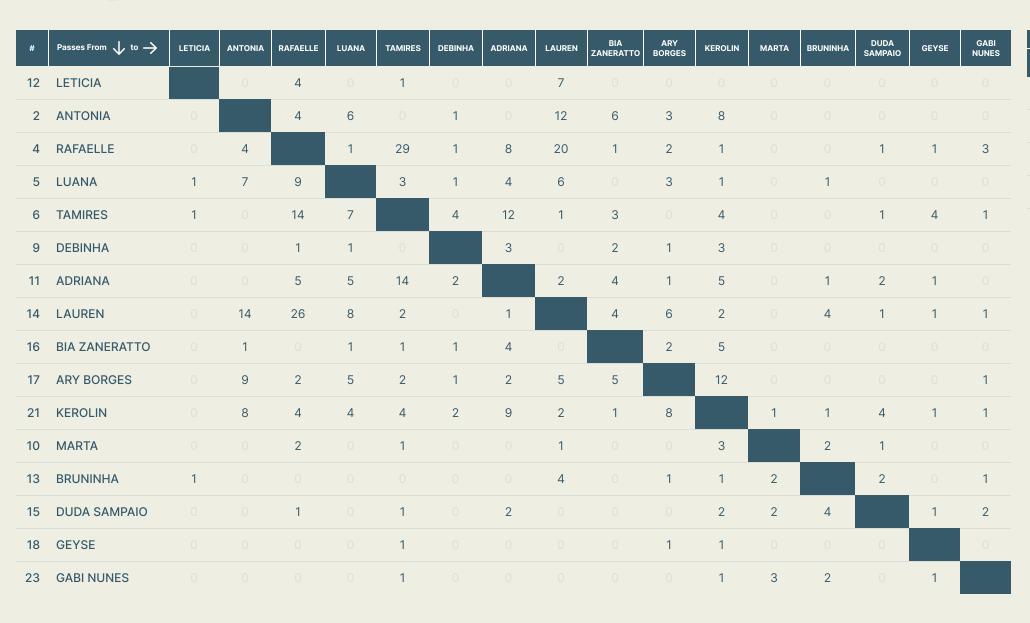

## **Passing Networks**

| Тор      | 5 Player to Player F | Passers                   |
|----------|----------------------|---------------------------|
| Player   | Passed To            | % of Total Team<br>Passes |
| RAFAELLE | TAMIRES              | 5.9%                      |
| LAUREN   | RAFAELLE             | 5.3%                      |
| RAFAELLE | LAUREN               | 4.1%                      |
| TAMIRES  | RAFAELLE             | 2.8%                      |
| ADRIANA  | TAMIRES              | 2.8%                      |

## **Passing Networks**

| #  | Passes From $\ \ \ \ \ \ \ \ \ \ \ \ \ \ \ \ \ \ \$ | BAILEY<br>Yenith | JAEN<br>Hilary | CASTILLO<br>Katherine | PINZON<br>Yomira | GONZALEZ<br>Schiandra | RILEY<br>Karla | COX<br>Marta | MILLS<br>Natalia | VARGAS<br>Rosario | QUINTERO<br>Aldrith | BALTRIP-<br>REYES<br>Carina | NATIS<br>Wendy | SALAZAR<br>Deysire | CEDENO<br>Emily | TANNER<br>Riley | MONTENEGRO<br>Carmen | CEDENO<br>Lineth |
|----|-----------------------------------------------------|------------------|----------------|-----------------------|------------------|-----------------------|----------------|--------------|------------------|-------------------|---------------------|-----------------------------|----------------|--------------------|-----------------|-----------------|----------------------|------------------|
| 12 | BAILEY Yenith                                       |                  | 0              | 2                     | 5                | 0                     | 0              | 0            | 0                | 2                 | 1                   | 6                           | 1              | 0                  | 0               | 2               | 0                    | 0                |
| 2  | JAEN Hilary                                         |                  |                | 0                     | 1                |                       |                |              |                  |                   | 2                   |                             |                |                    |                 |                 |                      |                  |
| 4  | CASTILLO Katherine                                  | 1                |                |                       | 0                | 0                     |                |              | 1                |                   | 1                   |                             | 3              |                    | 2               |                 |                      |                  |
| 5  | PINZON Yomira                                       | 1                | 1              |                       |                  | 1                     |                |              |                  | 4                 | 1                   | 4                           |                | 1                  |                 |                 |                      |                  |
| 8  | GONZALEZ Schiandra                                  |                  |                |                       | 2                |                       | 0              | 1            | 1                | 1                 | 1                   | 3                           | 1              | 1                  | 1               | 1               |                      | 1                |
| 9  | RILEY Karla                                         |                  |                |                       |                  | 1                     |                | 0            | 1                |                   | 3                   | 1                           |                |                    |                 |                 |                      |                  |
| 10 | COX Marta                                           |                  |                | 1                     |                  | 2                     | 0              |              | 0                | 0                 |                     | 1                           |                | 1                  |                 |                 |                      |                  |
| 11 | MILLS Natalia                                       | 1                |                | 1                     |                  |                       |                |              |                  | 0                 | 1                   | 1                           |                |                    |                 |                 |                      |                  |
| 15 | VARGAS Rosario                                      | 3                | 2              |                       |                  | 1                     |                |              |                  |                   | 0                   | 1                           |                |                    |                 |                 |                      |                  |
| 20 | QUINTERO Aldrith                                    |                  | 2              |                       | 6                | 1                     | 2              |              |                  | 1                 |                     | 2                           |                |                    | 1               |                 |                      |                  |
| 23 | BALTRIP-REYES Carina                                | 2                |                | 1                     | 1                | 5                     | 2              | 2            | 2                | 1                 | 0                   |                             | 0              | 0                  |                 | 1               |                      | 1                |
| 3  | NATIS Wendy                                         |                  |                | 3                     | 1                | 1                     |                | 1            |                  |                   |                     |                             |                | 0                  |                 |                 |                      | 1                |
| 6  | SALAZAR Deysire                                     |                  |                | 1                     | 1                | 1                     |                |              |                  |                   |                     |                             |                |                    | 0               | 0               |                      |                  |
| 7  | CEDENO Emily                                        |                  |                | 1                     |                  |                       |                | 1            |                  |                   |                     |                             |                | 0                  |                 | 0               | 0                    | 1                |
| 13 | TANNER Riley                                        |                  |                |                       |                  |                       |                |              |                  |                   |                     | 1                           |                |                    |                 |                 | 0                    |                  |
| 14 | MONTENEGRO Carmen                                   |                  |                | 1                     |                  |                       |                |              |                  |                   |                     |                             |                |                    | 2               |                 |                      | 0                |
| 19 | CEDENO Lineth                                       | 0                | 0              | 2                     | 0                | 0                     | 0              | 0            | 0                | 0                 | 0                   | 0                           | 0              | 0                  | 0               | 0               | 1                    |                  |

| Top 5 PI                    | ayer to Player Passers      | 6                            |
|-----------------------------|-----------------------------|------------------------------|
| Player                      | Passed To                   | % of Total<br>Team<br>Passes |
| BAILEY<br>Yenith            | BALTRIP-<br>REYES<br>Carina | 4.5%                         |
| QUINTERO<br>Aldrith         | PINZON<br>Yomira            | 4.5%                         |
| BAILEY<br>Yenith            | PINZON<br>Yomira            | 3.8%                         |
| BALTRIP-<br>REYES<br>Carina | GONZALEZ<br>Schiandra       | 3.8%                         |
| PINZON<br>Yomira            | VARGAS<br>Rosario           | 3%                           |