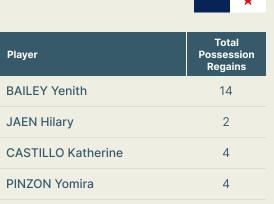

#### **Possession Contests**

| #  | Player               | Possession<br>Regains |
|----|----------------------|-----------------------|
| 12 | BAILEY Yenith        | 14                    |
| 2  | JAEN Hilary          | 2                     |
| 4  | CASTILLO Katherine   | 4                     |
| 5  | PINZON Yomira        | 4                     |
| 8  | GONZALEZ Schiandra   | 3                     |
| 9  | RILEY Karla          |                       |
| 10 | COX Marta            | 4                     |
| 11 | MILLS Natalia        | 1                     |
| 15 | VARGAS Rosario       | 3                     |
| 20 | QUINTERO Aldrith     | 3                     |
| 23 | BALTRIP-REYES Carina | 1                     |
| 3  | NATIS Wendy          | 5                     |
| 6  | SALAZAR Deysire      | 2                     |
| 7  | CEDENO Emily         |                       |
| 13 | TANNER Riley         | 2                     |
| 14 | MONTENEGRO Carmen    | 2                     |
| 19 | CEDENO Lineth        |                       |