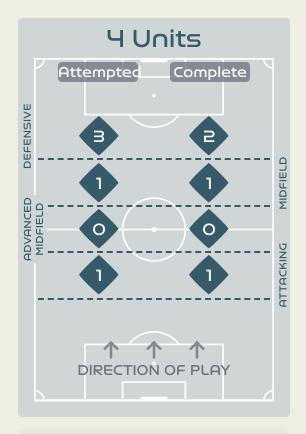

# Attempted Line Breaks 145

3 Units

Attempted

# Attempted Line Breaks 50 Inside Shape 39 Outside Shape 11

38

Attempted Complete

51

Attempted Complete

31

Attempted Line Breaks 90
Inside Shape 63
Outside Shape 27

Attempted Line Breaks 6
Inside Shape 5
Outside Shape 1

Attempted Line Breaks

104

Attempted Line Breaks 84
Inside Shape 72
Outside Shape 12

Attempted Line Breaks 14
Inside Shape 13
Outside Shape 1

|    |               |                             |                             |                               |                   | 4 Units                       |                  |                   |                   | 3 Units          |                   | 21               | Inits             | Direction |        |      | Distribution Type |       |                     |
|----|---------------|-----------------------------|-----------------------------|-------------------------------|-------------------|-------------------------------|------------------|-------------------|-------------------|------------------|-------------------|------------------|-------------------|-----------|--------|------|-------------------|-------|---------------------|
| #  | Player        | Line<br>Breaks<br>Attempted | Line<br>Breaks<br>Completed | Line Break<br>Completion<br>% | Attacking<br>Line | Attacking<br>Midfield<br>Line | Midfield<br>Line | Defensive<br>Line | Attacking<br>Line | Midfield<br>Line | Defensive<br>Line | Midfield<br>Line | Defensive<br>Line | Through   | Around | Over | Pass              | Cross | Ball<br>Progression |
| 12 | LETICIA       | 1                           | 1                           | 100%                          |                   |                               |                  |                   | 1                 |                  |                   |                  |                   |           | 1      |      | 1                 |       |                     |
| 2  | ANTONIA       | 8                           | 6                           | 75%                           |                   |                               |                  |                   | 2                 | 1                | 1                 | 4                |                   | 1         | 3      | 4    | 8                 |       |                     |
| 4  | RAFAELLE      | 31                          | 25                          | 80%                           |                   |                               | 1                |                   | 7                 | 2                | 1                 | 18               | 2                 | 4         | 17     | 10   | 29                |       | 2                   |
| 5  | LUANA         | 7                           | 4                           | 57%                           |                   |                               |                  |                   |                   | 1                |                   | 5                | 1                 | 3         |        | 4    | 7                 |       |                     |
| 6  | TAMIRES       | 22                          | 13                          | 59%                           | 1                 |                               |                  | 1                 | 1                 | 4                |                   | 9                | 6                 | 4         | 10     | 8    | 20                | 2     |                     |
| 9  | DEBINHA       | 3                           | 1                           | 33%                           |                   |                               |                  |                   |                   | 2                |                   |                  | 1                 | 2         |        | 1    | 1                 | 1     | 1                   |
| 11 | ADRIANA       | 11                          | 7                           | 63%                           |                   |                               |                  |                   |                   | 2                |                   | 6                | 3                 | 2         | 6      | 3    | 7                 | 3     | 1                   |
| 14 | LAUREN        | 11                          | 8                           | 72%                           |                   |                               |                  | 1                 | 3                 |                  |                   | 7                |                   | 9         |        | 2    | 11                |       |                     |
| 16 | BIA ZANERATTO | 6                           | 4                           | 66%                           |                   |                               |                  |                   |                   | 2                | 1                 | 2                | 1                 | 2         | 3      | 1    | 6                 |       |                     |
| 17 | ARY BORGES    | 7                           | 5                           | 71%                           |                   |                               |                  |                   | 2                 | 2                |                   | 3                |                   | 3         | 2      | 2    | 6                 | 1     |                     |
| 21 | KEROLIN       | 17                          | 12                          | 70%                           |                   |                               |                  |                   | 1                 | 2                |                   | 6                | 8                 | 7         | 4      | 6    | 14                |       | 3                   |
| 10 | MARTA         | 5                           | 5                           | 100%                          |                   |                               |                  |                   |                   |                  | 2                 | 2                | 1                 | 4         | 1      |      | 4                 |       | 1                   |
| 13 | BRUNINHA      | 5                           | 4                           | 80%                           |                   |                               |                  |                   | 3                 |                  |                   | 2                |                   | 2         | 2      | 1    | 5                 |       |                     |
| 15 | DUDA SAMPAIO  | 7                           | 4                           | 57%                           |                   |                               |                  | 1                 | 2                 | 1                | 1                 | 1                | 1                 | 1         |        | 6    | 5                 | 2     |                     |
| 18 | GEYSE         | 4                           | 2                           | 50%                           |                   |                               |                  |                   |                   | 2                | 1                 |                  | 1                 | 1         |        | 3    | 2                 | 2     |                     |
| 23 | GABI NUNES    |                             |                             |                               |                   |                               |                  |                   |                   |                  |                   |                  |                   |           |        |      |                   |       |                     |