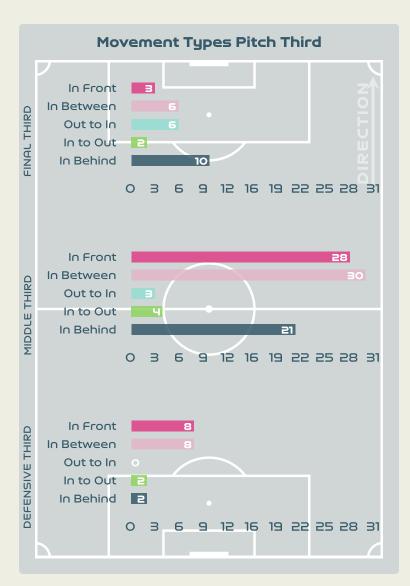

#### Movement to Receive

#### **Movement Types by Phase**

#### Top Ranked Players

| Туре       | Player               | Movements |  |
|------------|----------------------|-----------|--|
| In Front   | 8 GONZALEZ Schiandra | 17        |  |
| In Between | 8 GONZALEZ Schiandra | 14        |  |
| Out to In  | 7 CEDENO Emily       | 4         |  |
| In to Out  | 8 GONZALEZ Schiandra | 2         |  |
| In Behind  | 7 CEDENO Emily       | 10        |  |