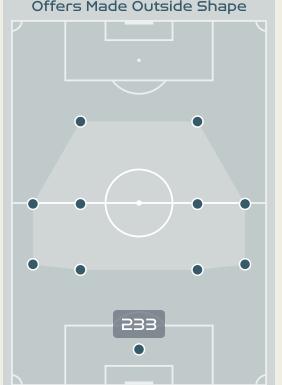

## Offering to Receive

Most Offers **GONZALEZ Schiandra** RIGHT CENTRE MIDFIELD

| #  | Player               | Offers<br>Made | Offers<br>Received | % Made &<br>Received |
|----|----------------------|----------------|--------------------|----------------------|
| 12 | BAILEY Yenith        | 3              | 1                  | 33.3%                |
| 2  | JAEN Hilary          | 4              | 1                  | 25%                  |
| 4  | CASTILLO Katherine   | 32             | 4                  | 12.5%                |
| 5  | PINZON Yomira        | 2              | 1                  | 50%                  |
| 8  | GONZALEZ Schiandra   | 36             | 5                  | 13.9%                |
| 9  | RILEY Karla          | 6              | 2                  | 33.3%                |
| 10 | COX Marta            | 20             | 3                  | 15%                  |
| 11 | MILLS Natalia        | 7              | 1                  | 14.3%                |
| 15 | VARGAS Rosario       | 6              | 1                  | 16.7%                |
| 20 | QUINTERO Aldrith     | 1              | 1                  | 100%                 |
| 23 | BALTRIP-REYES Carina | 10             | 5                  | 50%                  |
| 3  | NATIS Wendy          | 0              | 0                  | 0%                   |
| 6  | SALAZAR Deysire      | 10             | 2                  | 20%                  |
| 7  | CEDENO Emily         | 25             | 7                  | 28%                  |
| 13 | TANNER Riley         | 14             | 1                  | 7.1%                 |
| 14 | MONTENEGRO Carmen    | 1              | 1                  | 100%                 |
| 19 | CEDENO Lineth        | 5              | 3                  | 60%                  |

Offers Made in Middle Third