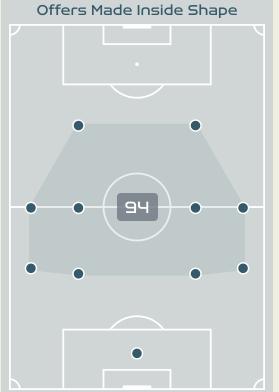

## Offering to Receive

| #  | Player        | Offers<br>Made | Offers<br>Received | % Made &<br>Received |
|----|---------------|----------------|--------------------|----------------------|
| 12 | LETICIA       | 8              | 1                  | 12.5%                |
| 2  | ANTONIA       | 21             | 11                 | 52.4%                |
| 4  | RAFAELLE      | 1              | 1                  | 100%                 |
| 5  | LUANA         | 24             | 14                 | 58.3%                |
| 6  | TAMIRES       | 56             | 30                 | 53.6%                |
| 9  | DEBINHA       | 51             | 7                  | 13.7%                |
| 11 | ADRIANA       | 58             | 21                 | 36.2%                |
| 14 | LAUREN        | 31             | 17                 | 54.8%                |
| 16 | BIA ZANERATTO | 59             | 18                 | 30.5%                |
| 17 | ARY BORGES    | 49             | 16                 | 32.7%                |
| 21 | KEROLIN       | 91             | 19                 | 20.9%                |
| 10 | MARTA         | 9              | 3                  | 33.3%                |
| 13 | BRUNINHA      | 10             | 4                  | 40%                  |
| 15 | DUDA SAMPAIO  | 12             | 5                  | 41.7%                |
| 18 | GEYSE         | 26             | 7                  | 26.9%                |
| 23 | GABI NUNES    | 41             | 8                  | 19.5%                |

206

Offers Made in Middle Third