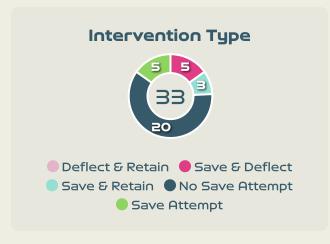

#### **Goal Prevention**

| Total Attempts on Goal | Total Goal    | Save & | Deflect & | Save &  | Save    | No Save |
|------------------------|---------------|--------|-----------|---------|---------|---------|
| Faced                  | Interventions | Retain | Retain    | Deflect | Attempt | Attempt |
| 33                     | 8             | 3      | 0         | 5       | 5       | 20      |