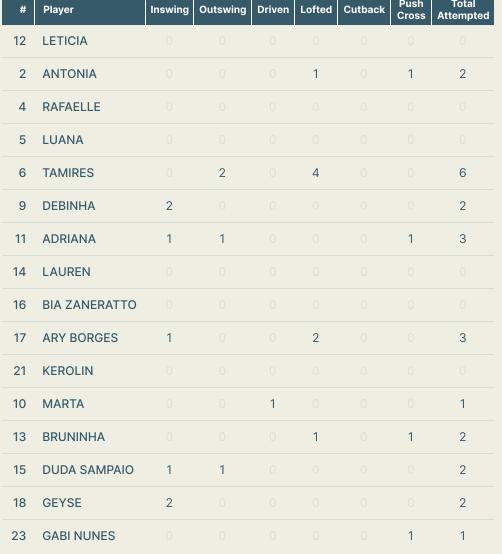

## Crosses (Open Play)

## Crosses (Open Play)

| #  | Player               | Inswing | Outswing | Driven | Lofted | Cutback | Push<br>Cross | Total<br>Attempted |
|----|----------------------|---------|----------|--------|--------|---------|---------------|--------------------|
| 12 | BAILEY Yenith        |         |          |        |        |         |               |                    |
| 2  | JAEN Hilary          |         |          |        |        |         |               |                    |
| 4  | CASTILLO Katherine   |         | 2        |        |        |         |               | 2                  |
| 5  | PINZON Yomira        |         |          |        |        |         |               |                    |
| 8  | GONZALEZ Schiandra   |         |          |        |        |         |               |                    |
| 9  | RILEY Karla          |         |          |        |        |         |               |                    |
| 10 | COX Marta            |         |          |        |        |         |               |                    |
| 11 | MILLS Natalia        |         |          |        |        |         |               |                    |
| 15 | VARGAS Rosario       |         |          |        |        |         |               |                    |
| 20 | QUINTERO Aldrith     |         |          |        |        |         |               |                    |
| 23 | BALTRIP-REYES Carina |         |          |        |        |         |               |                    |
| 3  | NATIS Wendy          |         |          |        |        |         |               |                    |
| 6  | SALAZAR Deysire      |         |          |        |        |         |               |                    |
| 7  | CEDENO Emily         |         |          |        | 2      |         |               | 2                  |
| 13 | TANNER Riley         |         |          |        |        |         |               |                    |
| 14 | MONTENEGRO Carmen    |         |          |        |        |         |               |                    |
| 19 | CEDENO Lineth        |         |          |        |        |         |               |                    |