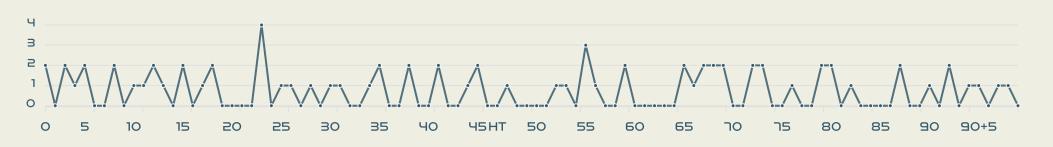

tal Pressures            | 299    |
|-------|----------------------------|--------|
| 44    | Direct Pressures           | 62     |
| 1.63s | Avg Pressure Duration      | 1.29s  |
| 76    | Forced Turnovers           | 76     |
| 6.14s | Ball Recovery Time         | 14.11s |
| 50    | Pushing on into Pressing   | 108    |
| רוו   | Pushing on                 | 279    |
| 18    | Pressing Direction Inside  | 42     |
| 64    | Pressing Direction Outside | 155    |
|       |                            |        |

Most Direct
Pressures

LUANA
RIGHT CENTRE MIDFIELD

Most Direct
Pressures

GONZALEZ Schiandra
RIGHT CENTRE MIDFIELD





# GOALKEEPING



• • • • • • • • • • • • • • •

## Goalkeeping Involvement



#### **Brazil GK Involvement Timeline**







#### Panama GK Involvement Timeline





## **Goalkeeping Distribution**





10

Play Onto

Play Into

Other

Play Around

Play Through Play Beyond











## **Goalkeeping Distribution**



















#### **Goal Prevention**

Total Attempts on Goal Faced





Save %



#### **Goal Prevention**













| Total Attempts on Goal | Total Goal    | Save & | Deflect & | Save &  | Save    | No Save |
|------------------------|---------------|--------|-----------|---------|---------|---------|
| Faced                  | Interventions | Retain | Retain    | Deflect | Attempt | Attempt |
| 33                     | 8             | 3      | 0         | 5       | 5       | 20      |

#### **Aerial Control**







#### **Delivery Types Faced**

| Total | In Swing | Out Swing | Driven | Lofted | Cutback | Push |  |
|-------