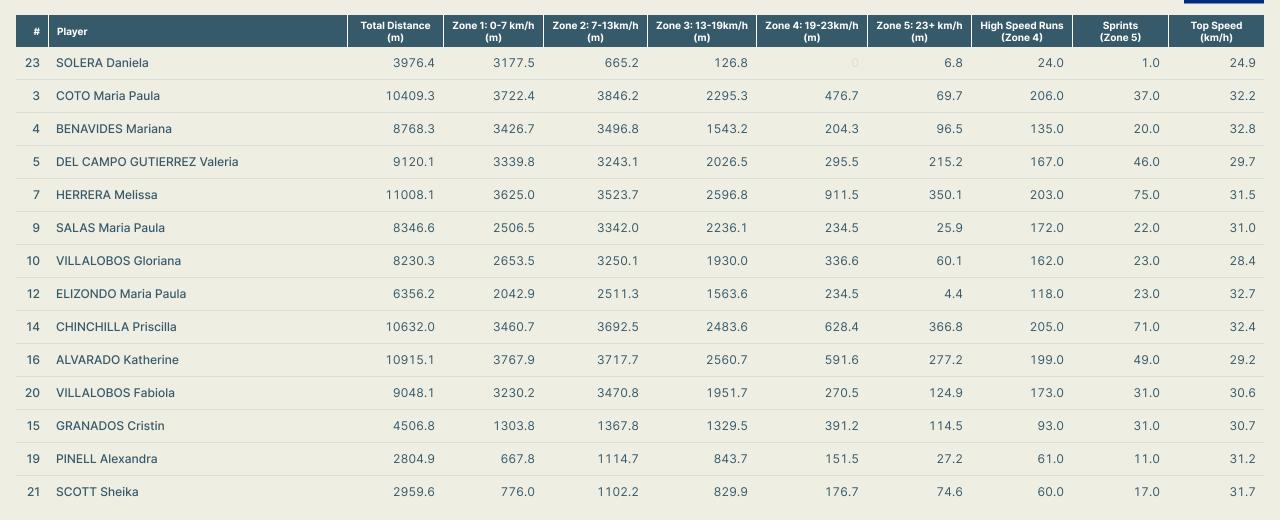

#### In Possession - Distributions

| #  | Player                      | Passes<br>Attempted | Passes<br>Completed | Pass<br>Completion<br>% | Switches of<br>Play | Crosses<br>Attempted | Crosses<br>Completed | Line Breaks<br>Attempted | Line Breaks<br>Completed | Line Break<br>Completion<br>% | Ball<br>Progressions | Take Ons | Step Ins | Attempts at<br>Goal | Goals |
|----|-----------------------------|---------------------|---------------------|-------------------------|---------------------|----------------------|----------------------|--------------------------|--------------------------|-------------------------------|----------------------|----------|----------|---------------------|-------|
| 23 | SOLERA Daniela              | 29                  | 8                   | 28%                     | 0                   | 0                    | 0                    | 19                       | 4                        | 21%                           | 0                    | 0        | 0        | 0                   | 0     |
| 3  | COTO Maria Paula            | 16                  | 9                   | 56%                     |                     |                      |                      | 10                       | 4                        | 40%                           |                      |          |          |                     |       |
| 4  | BENAVIDES Mariana           | 21                  | 10                  | 48%                     |                     |                      |                      | 16                       | 6                        | 37%                           |                      |          |          |                     |       |
| 5  | DEL CAMPO GUTIERREZ Valeria | 5                   | 3                   | 60%                     |                     |                      |                      | 2                        | 2                        | 100%                          | 1                    |          | 1        |                     |       |
| 7  | HERRERA Melissa             | 12                  | 6                   | 50%                     |                     | 3                    |                      | 5                        |                          |                               | 2                    | 1        | 1        | 1                   |       |
| 9  | SALAS Maria Paula           | 12                  | 7                   | 58%                     |                     |                      |                      | 3                        | 2                        | 66%                           |                      |          |          |                     |       |
| 10 | VILLALOBOS Gloriana         | 9                   | 7                   | 78%                     |                     |                      |                      | 1                        | 1                        | 100%                          | 2                    | 1        | 1        |                     |       |
| 12 | ELIZONDO Maria Paula        | 8                   | 3                   | 38%                     |                     |                      |                      | 5                        | 2                        | 40%                           | 1                    | 1        |          |                     |       |
| 14 | CHINCHILLA Priscilla        | 10                  | 5                   | 50%                     |                     | 1                    |                      | 3                        | 2                        | 66%                           | 5                    | 3        | 2        |                     |       |
| 16 | ALVARADO Katherine          | 11                  | 9                   | 82%                     | 1                   | 1                    |                      | 5                        | 4                        | 80%                           |                      |          |          |                     |       |
| 20 | VILLALOBOS Fabiola          | 17                  | 4                   | 24%                     |                     |                      |                      | 10                       | 3                        | 30%                           |                      |          |          |                     |       |
| 15 | GRANADOS Cristin            | 5                   | 5                   | 100%                    |                     |                      |                      | 1                        | 1                        | 100%                          |                      |          |          |                     |       |
| 19 | PINELL Alexandra            | 1                   |                     |                         |                     |                      |                      | 1                        |                          |                               |                      |          |          |                     |       |
| 21 | SCOTT Sheika                | 2                   |                     |                         |                     |                      |                      |                          |                          |                               |                      |          |          |                     |       |