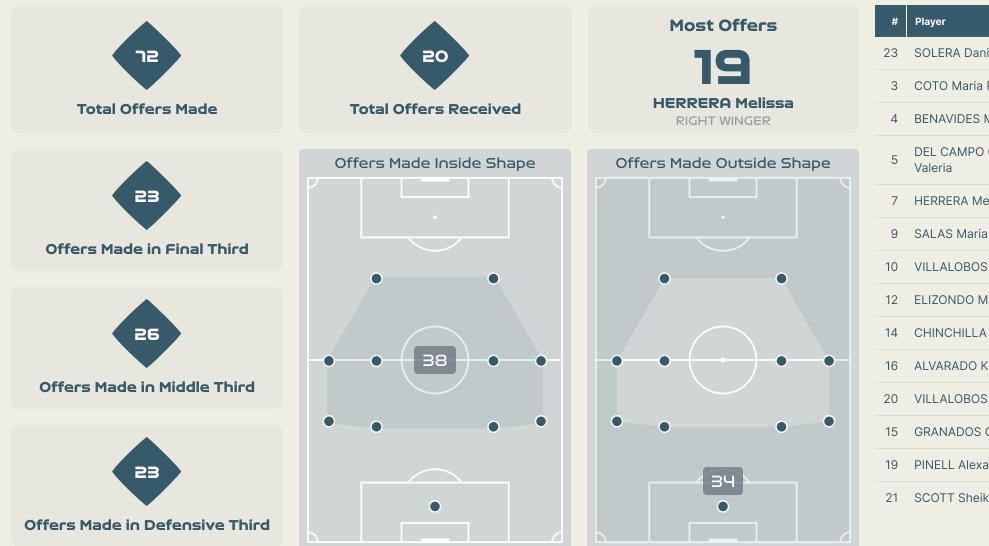

## **Offering to Receive**

| #  | Player               | Offers<br>Made | Offers<br>Received | % Made &<br>Received |
|----|----------------------|----------------|--------------------|----------------------|
| 1  | RODRIGUEZ Misa       | 5              | 2                  | 40%                  |
| 2  | BATLLE Ona           | 43             | 24                 | 55.8%                |
| 3  | ABELLEIRA Teresa     | 49             | 19                 | 38.8%                |
| 4  | PAREDES Irene        | 6              | 4                  | 66.7%                |
| 5  | ANDRES Ivana         | 14             | 7                  | 50%                  |
| 6  | BONMATI Aitana       | 109            | 38                 | 34.9%                |
| 9  | GONZALEZ Esther      | 74             | 8                  | 10.8%                |
| 10 | HERMOSO Jennifer     | 59             | 25                 | 42.4%                |
| 18 | PARALLUELO Salma     | 46             | 13                 | 28.3%                |
| 19 | CARMONA Olga         | 47             | 12                 | 25.5%                |
| 22 | DEL CASTILLO Athenea | 68             | 19                 | 27.9%                |
| 8  | CALDENTEY Mariona    | 30             | 9                  | 30%                  |
| 11 | PUTELLAS Alexia      | 18             | 8                  | 44.4%                |
| 12 | HERNANDEZ Oihane     | 1              | 1                  | 100%                 |
| 17 | REDONDO Alba         | 28             | 5                  | 17.9%                |
| 21 | ZORNOZA Claudia      | 10             | 5                  | 50%                  |

## **Offering to Receive**

Costa Rica

| #  | Player                         | Offers<br>Made | Offers<br>Received | % Made &<br>Received |
|----|--------------------------------|----------------|--------------------|----------------------|
| 23 | SOLERA Daniela                 | 2              | 1                  | 50%                  |
| 3  | COTO Maria Paula               | 4              | 2                  | 50%                  |
| 4  | BENAVIDES Mariana              | 3              | 0                  | 0%                   |
| 5  | DEL CAMPO GUTIERREZ<br>Valeria | 2              | 0                  | 0%                   |
| 7  | HERRERA Melissa                | 19             | 3                  | 15.8%                |
| 9  | SALAS Maria Paula              | 3              | 2                  | 66.7%                |
| 10 | VILLALOBOS Gloriana            | 6              | 2                  | 33.3%                |
| 12 | ELIZONDO Maria Paula           | 1              | 0                  | 0%                   |
| 14 | CHINCHILLA Priscilla           | 10             | 5                  | 50%                  |
| 16 | ALVARADO Katherine             | 12             | 2                  | 16.7%                |
| 20 | VILLALOBOS Fabiola             | 0              | 0                  | 0%                   |
| 15 | GRANADOS Cristin               | 6              | 1                  | 16.7%                |
| 19 | PINELL Alexandra               | 2              | 1                  | 50%                  |
| 21 | SCOTT Sheika                   | 2              | 1                  | 50%                  |