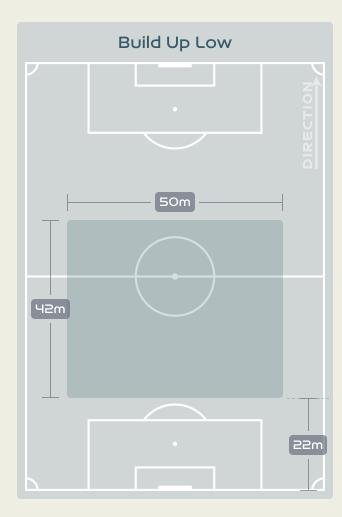

e Pressures Applied (Direct Pres | ssures)                       |       |  | 318 (58) |  |  |  |  |  |  |
| 55 <       | Forced Turnovers                         | Forced Turnovers              |       |  |          |  |  |  |  |  |  |
| 126        | Second Balls                             |                               | 62    |  |          |  |  |  |  |  |  |
| 111.8 km 🔍 | Total Distance Covered                   |                               |       |  | 107.1 km |  |  |  |  |  |  |
| 6 km 🔍     | Zone 4 – Low Speed Sprinting: 19-23      | ۶m/h                          |       |  | 4.9 km   |  |  |  |  |  |  |

21 July 2023 – Sky Stadium – 19:30



OUT OF POSSESSION





•

#### · · · • • • • 🔹 🔹 • • • • • • •

## **IN POSSESSION**



## In Possession Line Height & Team Length









## In Possession Line Height & Team Length









## Line Breaks





| 6 |
|---|
| З |
| З |
|   |



| Attempted Line Breaks 61 |    |  |  |  |  |  |
|--------------------------|----|--|--|--|--|--|
| Inside Shape             | ЭГ |  |  |  |  |  |
| Outside Shape            | 30 |  |  |  |  |  |



68

59

์ 46

56

Λ

רצ

18

| Attempted Line Breaks | 94 |
|-----------------------|----|
| Inside Shape          | ר5 |
| Outside Shape         | з٦ |

Attempted Line Breaks

161

21 July 2023 – Sky Stadium – 19:30

Attempted Line Breaks

### Line Breaks

🛛 🗖 Costa Rica

DEFENSIVE

ADVANCED MIDFIELD

Attempted

5

0

З

0



| Attempted Line Breaks | 5 |
|-----------------------|---|
| Inside Shape          | З |
| Outside Shape         | 5 |
|                       |   |



| Attemp