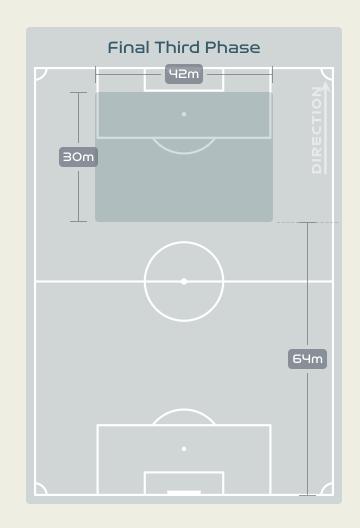

essures Applied (Direct Pres | ssures)                       |       |  | 318 (58) |  |  |  |  |  |  |
| 55 <       | Forced Turnovers                         | Forced Turnovers              |       |  |          |  |  |  |  |  |  |
| 126        | Second Balls                             |                               | 62    |  |          |  |  |  |  |  |  |
| 111.8 km 🔍 | Total Distance Covered                   |                               |       |  | 107.1 km |  |  |  |  |  |  |
| 6 km 🔍     | Zone 4 – Low Speed Sprinting: 19-23      | ۶m/h                          |       |  | 4.9 km   |  |  |  |  |  |  |

21 July 2023 – Sky Stadium – 19:30



OUT OF POSSESSION





•

#### · · · • • • • 🔹 🔹 • • • • • • •

## **IN POSSESSION**



## In Possession Line Height & Team Length









## In Possession Line Height & Team Length









## Line Breaks





| 6 |
|---|
| З |
| З |
|   |



| Attempted Line Breaks 61 |    |  |  |  |  |  |
|--------------------------|----|--|--|--|--|--|
| Inside Shape             | ЭГ |  |  |  |  |  |
| Outside Shape            | 30 |  |  |  |  |  |



68

59

์ 46

56

Λ

רצ

18

| Attempted Line Breaks | 94 |
|-----------------------|----|
| Inside Shape          | ר5 |
| Outside Shape         | з٦ |

Attempted Line Breaks

161

21 July 2023 – Sky Stadium – 19:30

Attempted Line Breaks

### Line Breaks

🛛 🗖 Costa Rica

DEFENSIVE

ADVANCED MIDFIELD

Attempted

5

0

З

0



| Attempted Line Breaks | 5 |
|-----------------------|---|
| Inside Shape          | З |
| Outside Shape         | 5 |
|                       |   |



| Attempted