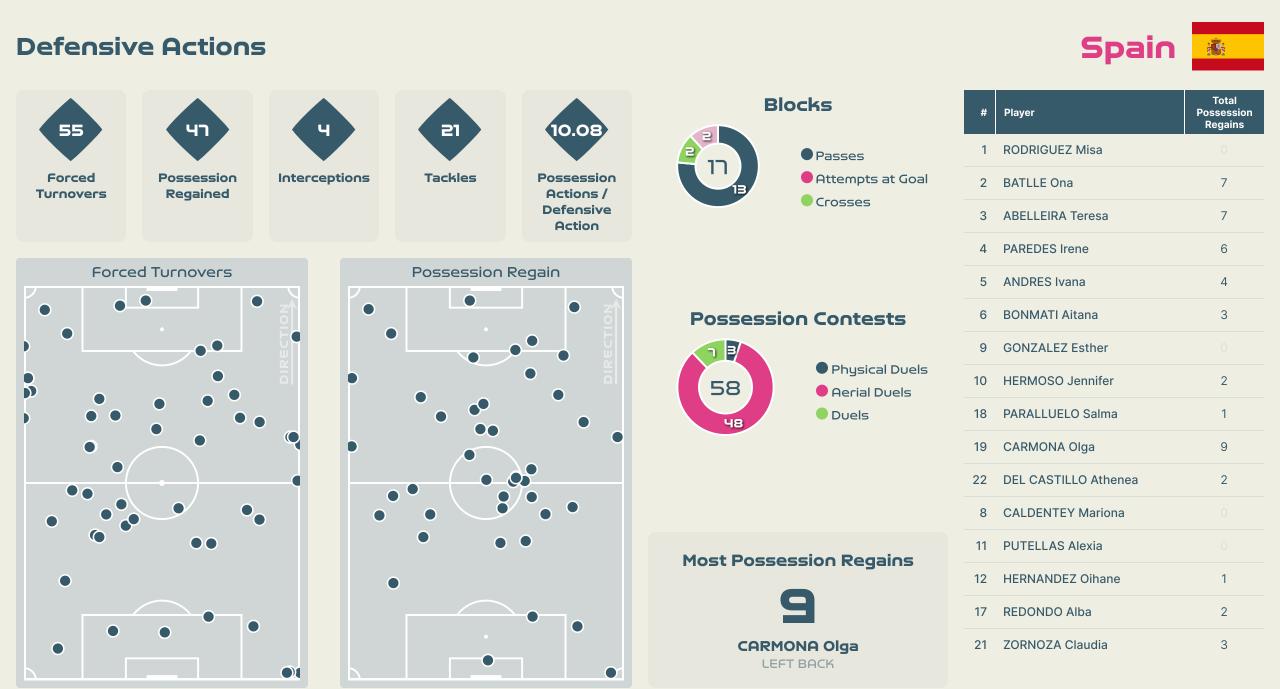

## **Out of Possession**

| #  | Player               | Tackles<br>Made / Won | Blocks | Interceptions | Pressing<br>Direct | Pressing<br>Indirect | Duels Won -<br>Aerial | Duels Won -<br>Physical | Possession<br>Contests<br>won | Clearances | Loose Ball<br>Receptions | Pushing On | Pushing On<br>into Pressing | Possession<br>Regains | Possession<br>Interrupted |
|----|----------------------|-----------------------|--------|---------------|--------------------|----------------------|-----------------------|-------------------------|-------------------------------|------------|--------------------------|------------|-----------------------------|-----------------------|---------------------------|
| 1  | RODRIGUEZ Misa       | 0 / 0                 | 0      | 0             | 0                  | 0                    | 0                     | 0                       | 0                             | 0          | 1                        | 0          | 0                           | 0                     | 0                         |
| 2  | BATLLE Ona           | 3 / 2                 | 1      |               | 4                  | 3                    | 2                     |                         | 2                             | 6          | 14                       | 3          | 2                           | 7                     | 2                         |
| 3  | ABELLEIRA Teresa     | 1/0                   | 2      |               | 2                  | 5                    | 9                     |                         | 9                             | 2          | 15                       | 5          | 1                           | 7                     | 2                         |
| 4  | PAREDES Irene        | 3 / 0                 | 2      | 1             | 2                  |                      | 5                     | 1                       | 6                             | 8          | 4                        | 5          | 1                           | 6                     | 8                         |
| 5  | ANDRES Ivana         | 1/0                   | 3      |               | 3                  | 1                    | 3                     |                         | 3                             | 5          | 9                        | 4          | 1                           | 4                     | 3                         |
| 6  | BONMATI Aitana       | 2 / 1                 | 1      |               | 4                  | 6                    |                       |                         | 2                             |            | 12                       | 8          | 2                           | 3                     |                           |
| 9  | GONZALEZ Esther      | 1/0                   |        |               | 1                  | 6                    | 3                     |                         | 3                             |            | 6                        | 11         | 2                           |                       |                           |
| 10 | HERMOSO Jennifer     | 2 / 1                 | 1      |               | 2                  | 13                   | 1                     |                         | 2                             | 1          | 5                        | 10         | 5                           | 2                     | 2                         |
| 18 | PARALLUELO Salma     | 1/0                   | 1      |               | 3                  | 7                    | 3                     |                         | 4                             |            | 7                        | 7          | 3                           | 1                     | 1                         |
| 19 | CARMONA Olga         | 1/0                   | 3      | 3             | 6                  | 5                    | 4                     |                         | 5                             | 1          | 17                       | 8          | 4                           | 9                     | 1                         |
| 22 | DEL CASTILLO Athenea | 4 / 1                 | 1      |               | 5                  | 8                    |                       | 1                       | 2                             |            | 4                        | 4          | 3                           | 2                     |                           |
| 8  | CALDENTEY Mariona    | 1/0                   |        |               | 1                  | 2                    |                       |                         |                               |            | 4                        | 3          | 1                           |                       | 1                         |
| 11 | PUTELLAS Alexia      |                       |        |               |                    | 2                    |                       |                         |                               |            | 3                        | 3          |                             |                       |                           |
| 12 | HERNANDEZ Oihane     |                       | 1      |               |                    | 1                    |                       |                         |                               |            | 1                        |            |                             | 1                     |                           |
| 17 | REDONDO Alba         | 1 / 1                 | 1      |               | 1                  | 3                    | 1                     |                         | 1                             |            | 3                        | 4          | 2                           | 2                     |                           |
| 21 | ZORNOZA Claudia      |                       |        |               |                    |                      | 2                     |                         | 2                             | 1          | 2                        |            |                             | 3                     | 1                         |