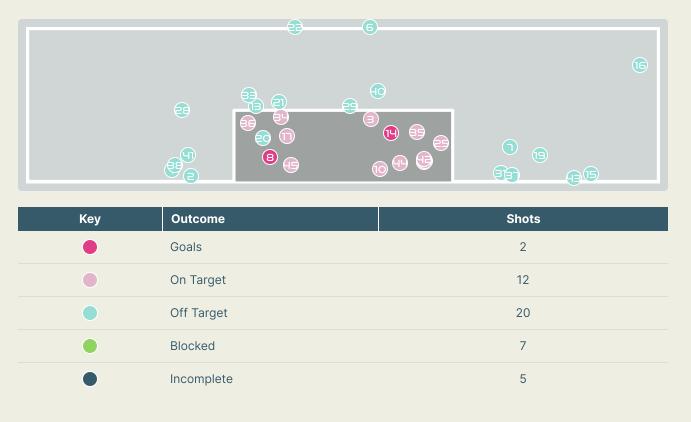

## Match Summary – Key Statistics

🐞 Spain

| Possession |                                          |                               |       |  |          |  |  |  |  |  |  |
|------------|------------------------------------------|-------------------------------|-------|--|----------|--|--|--|--|--|--|
| Total      | 64.7%                                    | 16.5%                         | 18.8% |  | Total    |  |  |  |  |  |  |
| з          | Goals                                    |                               |       |  | 0        |  |  |  |  |  |  |
| 46 (14)    | Attempts at Goal (On Target)             |                               |       |  | 1 (O)    |  |  |  |  |  |  |
| 581 (521)  | Total Passes (Complete)                  |                               |       |  | 158 (76) |  |  |  |  |  |  |
| 90 %       | Pass Completion %                        |                               |       |  | 48 %     |  |  |  |  |  |  |
| 123        | Completed Line Breaks                    |                               |       |  | 31       |  |  |  |  |  |  |
| 15 🔦       | Defensive Line Breaks                    |                               | Ч     |  |          |  |  |  |  |  |  |
| 356        | Receptions in the Final Third            | Receptions in the Final Third |       |  |          |  |  |  |  |  |  |
| סר         | Crosses                                  | Crosses                       |       |  |          |  |  |  |  |  |  |
| 39 <       | Ball Progressions                        |                               |       |  | 11       |  |  |  |  |  |  |
| 96 (34)    | Defensive Pressures Applied (Direct Pres | ssures)                       |       |  | 318 (58) |  |  |  |  |  |  |
| 55 <       | Forced Turnovers                         | Forced Turnovers              |       |  |          |  |  |  |  |  |  |
| 126        | Second Balls                             |                               | 62    |  |          |  |  |  |  |  |  |
| 111.8 km 🔍 | Total Distance Covered                   |                               |       |  | 107.1 km |  |  |  |  |  |  |
| 6 km 🔍     | Zone 4 – Low Speed Sprinting: 19-23      | ۶m/h                          |       |  | 4.9 km   |  |  |  |  |  |  |

| Time | Player                  | Outcome                                | Body Part  | Delivery Type |
|------|-------------------------|----------------------------------------|------------|---------------|
| 6    | 6 BONMATI Aitana        | Off Target                             | Lower Body | Cross         |
| 8    | 9 GONZALEZ Esther       | Off Target                             | Right Foot | Cross         |
| 10   | 5 ANDRES Ivana          | On Target - Saved                      | Head       | Pass          |
| 11   | 22 DEL CASTILLO Athenea | Incomplete - Blocked                   | Right Foot | Loose Ball    |
| 12   | 9 GONZALEZ Esther       | Incomplete                             | Head       | Cross         |
| 13   | 10 HERMOSO Jennifer     | Deflected Off Target - Defensive Event | Right Foot | Pass          |
| 18   | 5 ANDRES Ivana          | Off Target                             | Head       | Corner        |
| 22   | 6 BONMATI Aitana        | On Target - Goal                       | Left Foot  | Pass          |
| 25   | 9 GONZALEZ Esther       | On Target - Saved                      | Head       | Cross         |
| 25   | 19 CARMONA Olga         | On Target - Saved                      | Left Foot  | Corner        |
| 26   | 4 PAREDES Irene         | Incomplete - Blocked                   | Head       | Corner        |
| 26   | 5 ANDRES Ivana          | Incomplete - Blocked                   | Right Foot | Loose Ball    |
| 26   | 10 HERMOSO Jennifer     | Off Target                             | Head       | Cross         |
| 26   | 9 GONZALEZ Esther       | On Target - Goal                       | Left Foot  | Other         |
| 28   | 10 HERMOSO Jennifer     | Deflected Off Target - Defensive Event | Right Foot | Pass          |
| 29   | 4 PAREDES Irene         | Off Target                             | Right Foot | Corner        |
| 33   | 10 HERMOSO Jennifer     | On Target - Saved                      | Left Foot  | Penalty       |

| Time | Player                  | Outcome                                | Body Part  | Delivery Type    |
|------|-------------------------|----------------------------------------|------------|------------------|
| 34   | 18 PARALLUELO Salma     | Incomplete - Player On Ball Error      | Left Foot  | Loose Ball       |
| 37   | 4 PAREDES Irene         | Deflected Off Target - Defensive Event | Right Foot | Pass             |
| 39   | 18 PARALLUELO Salma     | Deflected Off Target - Defensive Event | Left Foot  | Cross            |
| 43   | 9 GONZALEZ Esther       | Off Target                             | Head       | Cross            |
| 45   | 3 ABELLEIRA Teresa      | Deflected Off Target - Defensive Event | Right Foot | Pass             |
| 45   | 6 BONMATI Aitana        | Incomplete - Blocked                   | Left Foot  | Loose Ball       |
| 45   | 6 BONMATI Aitana        | Incomplete - Blocked                   | Left Foot  | Other            |
| 45   | 18 PARALLUELO Salma     | On Target - Saved                      | Head       | Corner           |
| 46   | 22 DEL CASTILLO Athenea | Incomplete - Blocked                   | Left Foot  | Loose Ball       |
| 47   | 3 ABELLEIRA Teresa      | Incomplete                             | Right Foot | Loose Ball       |
| 49   | 9 GONZALEZ Esther       | Off Target                             | Head       | Corner           |
| 49   | 19 CARMONA Olga         | Off Target                             | Left Foot  | Pass             |
| 51   | 6 BONMATI Aitana        | On Target - Referee Event              | Right Foot | Loose Ball       |
| 52   | 9 GONZALEZ Esther       | Deflected Off Target - Defensive Event | Right Foot | Loose Ball       |
| 53   | 9 GONZALEZ Esther       | Incomplete - Player On Ball Error      | Head       | Corner           |
| 54   | 9 GONZALEZ Esther       | Off Target                             | Right Foot | Cross            |
| 55   | 18 PARALLUELO Salma     | On Target - Saved                      | Left Foot  | Ball Progression |

| Time | Player              | Outcome                                | Body Part  | Delivery Type |
|------|---------------------|----------------------------------------|------------|---------------|
| 56   | 19 CARMONA Olga     | On Target - Saved                      | Left Foot  | Pass          |
| 56   | 5 ANDRES Ivana      | On Target - Saved                      | Head       | Corner        |
| 62   | 17 REDONDO Alba     | Deflected Off Target - Defensive Event | Right Foot | Pass          |
| 62   | 18 PARALLUELO Salma | Off Target                             | Head       | Pass          |
| 68   | 10 HERMOSO Jennifer | Incomplete - Player On Ball Error      | Head       | Corner        |
| 74   | 19 CARMONA Olga     | Off Target                             | Left Foot  | Loose Ball    |
| 80   | 6 BONMATI Aitana    | Off Target                             | Left Foot  | Loose Ball    |
| 82   | 11 PUTELLAS Alexia  | On Target - Saved                      | Left Foot  | Loose Ball    |
| 83   | 8 CALDENTEY Mariona | Off Target                             | Right Foot | Pass          |
| 88   | 6 BONMATI Aitana    | Deflected On Target - Saved            | Right Foot | Pass          |
| 90   | 10 HERMOSO Jennifer | Deflected On Target - Saved            | Left Foot  | Cross         |
| 92   | 19 CARMONA Olga     | Incomplete - Blocked                   | Left Foot  | Loose Ball    |

| Time | Player            | Outcome    | Body Part | Delivery Type |
|------|-------------------|------------|-----------|---------------|
| 9    | 7 HERRERA Melissa | Off Target | Left Foot | Pass          |