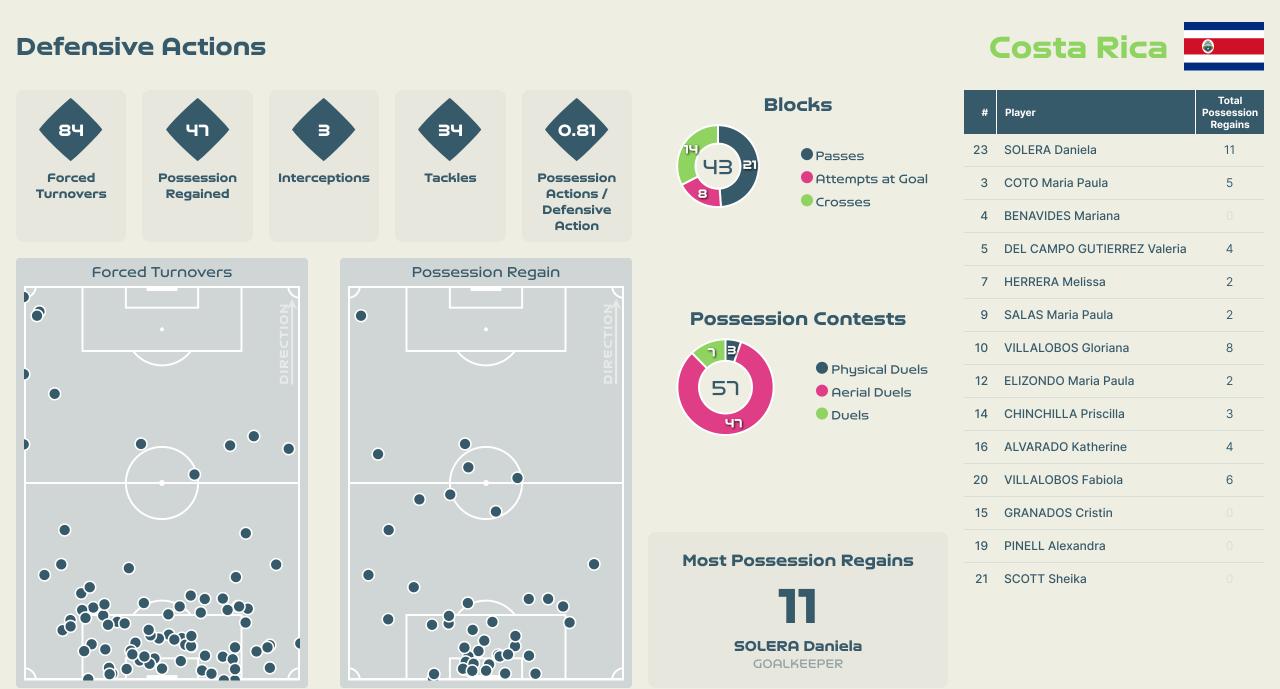

#### In Possession - Distributions

| #  | Player                      | Passes<br>Attempted | Passes<br>Completed | Pass<br>Completion<br>% | Switches of<br>Play | Crosses<br>Attempted | Crosses<br>Completed | Line Breaks<br>Attempted | Line Breaks<br>Completed | Line Break<br>Completion<br>% | Ball<br>Progressions | Take Ons | Step Ins | Attempts at<br>Goal | Goals |
|----|-----------------------------|---------------------|---------------------|-------------------------|---------------------|----------------------|----------------------|--------------------------|--------------------------|-------------------------------|----------------------|----------|----------|---------------------|-------|
| 23 | SOLERA Daniela              | 29                  | 8                   | 28%                     | 0                   | 0                    | 0                    | 19                       | 4                        | 21%                           | 0                    | 0        | 0        | 0                   | 0     |
| 3  | COTO Maria Paula            | 16                  | 9                   | 56%                     |                     |                      |                      | 10                       | 4                        | 40%                           |                      |          |          |                     |       |
| 4  | BENAVIDES Mariana           | 21                  | 10                  | 48%                     |                     |                      |                      | 16                       | 6                        | 37%                           |                      |          |          |                     |       |
| 5  | DEL CAMPO GUTIERREZ Valeria | 5                   | 3                   | 60%                     |                     |                      |                      | 2                        | 2                        | 100%                          | 1                    |          | 1        |                     |       |
| 7  | HERRERA Melissa             | 12                  | 6                   | 50%                     |                     | 3                    |                      | 5                        |                          |                               | 2                    | 1        | 1        | 1                   |       |
| 9  | SALAS Maria Paula           | 12                  | 7                   | 58%                     |                     |                      |                      | 3                        | 2                        | 66%                           |                      |          |          |                     |       |
| 10 | VILLALOBOS Gloriana         | 9                   | 7                   | 78%                     |                     |                      |                      | 1                        | 1                        | 100%                          | 2                    | 1        | 1        |                     |       |
| 12 | ELIZONDO Maria Paula        | 8                   | 3                   | 38%                     |                     |                      |                      | 5                        | 2                        | 40%                           | 1                    | 1        |          |                     |       |
| 14 | CHINCHILLA Priscilla        | 10                  | 5                   | 50%                     |                     | 1                    |                      | 3                        | 2                        | 66%                           | 5                    | 3        | 2        |                     |       |
| 16 | ALVARADO Katherine          | 11                  | 9                   | 82%                     | 1                   | 1                    |                      | 5                        | 4                        | 80%                           |                      |          |          |                     |       |
| 20 | VILLALOBOS Fabiola          | 17                  | 4                   | 24%                     |                     |                      |                      | 10                       | 3                        | 30%                           |                      |          |          |                     |       |
| 15 | GRANADOS Cristin            | 5                   | 5                   | 100%                    |                     |                      |                      | 1                        | 1                        | 100%                          |                      |          |          |                     |       |
| 19 | PINELL Alexandra            | 1                   |                     |                         |                     |                      |                      | 1                        |                          |                               |                      |          |          |                     |       |
| 21 | SCOTT Sheika                | 2                   |                     |                         |                     |                      |                      |                          |                          |                               |                      |          |          |                     |       |

## **Out of Possession**

| #  | Player               | Tackles<br>Made / Won | Blocks | Interceptions | Pressing<br>Direct | Pressing<br>Indirect | Duels Won -<br>Aerial | Duels Won -<br>Physical | Possession<br>Contests<br>won | Clearances | Loose Ball<br>Receptions | Pushing On | Pushing On<br>into Pressing | Possession<br>Regains | Possession<br>Interrupted |
|----|----------------------|-----------------------|--------|---------------|--------------------|----------------------|-----------------------|-------------------------|-------------------------------|------------|--------------------------|------------|-----------------------------|-----------------------|---------------------------|
| 1  | RODRIGUEZ Misa       | 0 / 0                 | 0      | 0             | 0                  | 0                    | 0                     | 0                       | 0                             | 0          | 1                        | 0          | 0                           | 0                     | 0                         |
| 2  | BATLLE Ona           | 3 / 2                 | 1      |               | 4                  | 3                    | 2                     |                         | 2                             | 6          | 14                       | 3          | 2                           | 7                     | 2                         |
| 3  | ABELLEIRA Teresa     | 1/0                   | 2      |               | 2                  | 5                    | 9                     |                         | 9                             | 2          | 15                       | 5          | 1                           | 7                     | 2                         |
| 4  | PAREDES Irene        | 3 / 0                 | 2      | 1             | 2                  |                      | 5                     | 1                       | 6                             | 8          | 4                        | 5          | 1                           | 6                     | 8                         |
| 5  | ANDRES Ivana         | 1/0                   | 3      |               | 3                  | 1                    | 3                     |                         | 3                             | 5          | 9                        | 4          | 1                           | 4                     | 3                         |
| 6  | BONMATI Aitana       | 2 / 1                 | 1      |               | 4                  | 6                    |                       |                         | 2                             |            | 12                       | 8          | 2                           | 3                     |                           |
| 9  | GONZALEZ Esther      | 1/0                   |        |               | 1                  | 6                    | 3                     |                         | 3                             |            | 6                        | 11         | 2                           |                       |                           |
| 10 | HERMOSO Jennifer     | 2 / 1                 | 1      |               | 2                  | 13                   | 1                     |                         | 2                             | 1          | 5                        | 10         | 5                           | 2                     | 2                         |
| 18 | PARALLUELO Salma     | 1/0                   | 1      |               | 3                  | 7                    | 3                     |                         | 4                             |            | 7                        | 7          | 3                           | 1                     | 1                         |
| 19 | CARMONA Olga         | 1/0                   | 3      | 3             | 6                  | 5                    | 4                     |                         | 5                             | 1          | 17                       | 8          | 4                           | 9                     | 1                         |
| 22 | DEL CASTILLO Athenea | 4 / 1                 | 1      |               | 5                  | 8                    |                       | 1                       | 2                             |            | 4                        | 4          | 3                           | 2                     |                           |
| 8  | CALDENTEY Mariona    | 1/0                   |        |               | 1                  | 2                    |                       |                         |                               |            | 4                        | 3          | 1                           |                       | 1                         |
| 11 | PUTELLAS Alexia      |                       |        |               |                    | 2                    |                       |                         |                               |            | 3                        | 3          |                             |                       |                           |
| 12 | HERNANDEZ Oihane     |                       | 1      |               |                    | 1                    |                       |                         |                               |            | 1                        |            |                             | 1                     |                           |
| 17 | REDONDO Alba         | 1 / 1                 | 1      |               | 1                  | 3                    | 1                     |                         | 1                             |            | 3                        | 4          | 2                           | 2                     |                           |
| 21 | ZORNOZA Claudia      |                       |        |               |                    |                      | 2                     |                         | 2                             | 1          | 2                        |            |                             | 3                     | 1                         |