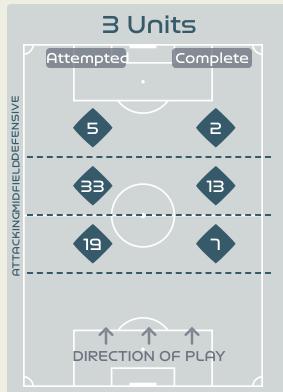

### Line Breaks

🛛 🗖 Costa Rica

DEFENSIVE

ADVANCED MIDFIELD

Attempted

5

0

З

0

| Attempted Line Breaks | 5 |
|-----------------------|---|
| Inside Shape          | З |
| Outside Shape         | 5 |
|                       |   |

| Attempted Line Breaks 57 |    |  |  |  |  |  |
|--------------------------|----|--|--|--|--|--|
| Inside Shape             | 46 |  |  |  |  |  |
| Outside Shape            | נו |  |  |  |  |  |
|                          |    |  |  |  |  |  |

9

5

Λ

15

ר5

| Attempted Line Breaks 19 |    |  |  |  |  |
|--------------------------|----|--|--|--|--|
| Inside Shape             | 15 |  |  |  |  |
| Outside Shape            | Ч  |  |  |  |  |

15

11

## Line Breaks

|    | -                           |                             |                             |                               | 4 Units           |                               | 3 Units          |                   | 2 Units           |                  | Direction         |                  |                   | Distribution Type |        |      |      |       |                     |
|----|-----------------------------|-----------------------------|-----------------------------|-------------------------------|-------------------|-------------------------------|------------------|-------------------|-------------------|------------------|-------------------|------------------|-------------------|-------------------|--------|------|------|-------|---------------------|
| #  | Player                      | Line<br>Breaks<br>Attempted | Line<br>Breaks<br>Completed | Line Break<br>Completion<br>% | Attacking<br>Line | Attacking<br>Midfield<br>Line | Midfield<br>Line | Defensive<br>Line | Attacking<br>Line | Midfield<br>Line | Defensive<br>Line | Midfield<br>Line | Defensive<br>Line | Through           | Around | Over | Pass | Cross | Ball<br>Progression |
| 23 | SOLERA Daniela              | 19                          | 4                           | 21%                           |                   |                               |                  | 1                 | 6                 | 9                |                   | 3                |                   |                   |        | 19   | 19   |       |                     |
| 3  | COTO Maria Paula            | 10                          | 4                           | 40%                           |                   | 1                             |                  |                   | 1                 | 4                |                   | 4                |                   | 2                 | 3      | 5    | 10   |       |                     |
| 4  | BENAVIDES Mariana           | 16                          | 6                           | 37%                           |                   | 1                             |                  |                   | 5                 | 5                |                   | 5                |                   | 2                 |        | 14   | 16   |       |                     |
| 5  | DEL CAMPO GUTIERREZ Valeria | 2                           | 2                           | 100%                          |                   |                               |                  |                   | 1                 | 1                |                   |                  |                   | 1                 | 1      |      | 1    |       | 1                   |
| 7  | HERRERA Melissa             | 5                           |                             |                               |                   |                               |                  |                   |                   | 2                | 2                 |                  | 1                 |                   | 2      | 3    | 3    | 1     | 1                   |
| 9  | SALAS Maria Paula           | 3                           | 2                           | 66%                           |                   |                               |                  |                   |                   | 1                | 1                 | 1                |                   | 3                 |        |      | 3    |       |                     |
| 10 | VILLALOBOS Gloriana         | 1                           | 1                           | 100%                          |                   |                               |                  |                   |                   |                  |                   | 1                |                   |                   | 1      |      |      |       | 1                   |
| 12 | ELIZONDO Maria Paula        | 5                           | 2                           | 40%                           |                   |                               |                  |                   |                   | 2                | 2                 |                  | 1                 |                   | 1      | 4    | 4    |       | 1                   |
| 14 | CHINCHILLA Priscilla        | 3                           | 2                           | 66%                           |                   |                               |                  |                   |                   | 2                |                   | 1                |                   | 2                 | 1      |      | 2    |       | 1                   |
| 16 | ALVARADO Katherine          | 5                           | 4                           | 80%                           |                   | 1                             |                  | 1                 |                   | 3                |                   |                  |                   | 2                 |        | 3    | 5    |       |                     |
| 20 | VILLALOBOS Fabiola          | 10                          | 3                           | 30%                           |                   |                               |                  |                   | 6                 | 2                |                   | 2                |                   | 2                 |        | 8    | 10   |       |                     |
| 15 | GRANADOS Cristin            | 1                           | 1                           | 100%                          |                   |                               |                  |                   |                   | 1                |                   |                  |                   |                   |        | 1    | 1    |       |                     |
| 19 | PINELL Alexandra            | 1                           |                             |                               |                   |                               |                  |                   |                   | 1                |                   |                  |                   | 1                 |        |      | 1    |       |                     |
| 21 | SCOTT Sheika                |                             |                             |                               |                   |                               |                  |                   |                   |                  |                   |                  |                   |                   |        |      |      |       |                     |