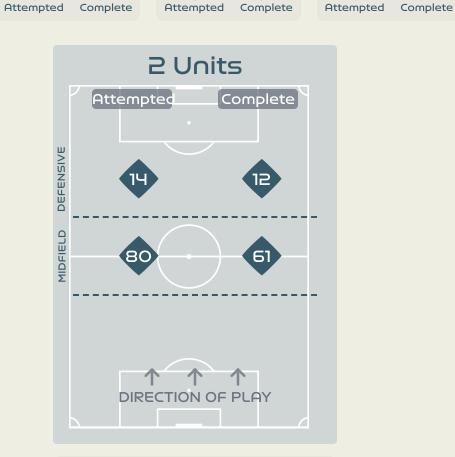

## Line Breaks

| 6 |
|---|
| З |
| З |
|   |

| Attempted Line Breaks 61 |    |  |  |  |  |  |
|--------------------------|----|--|--|--|--|--|
| Inside Shape             | ЭГ |  |  |  |  |  |
| Outside Shape            | 30 |  |  |  |  |  |

68

59

์ 46

56

Λ

רצ

18

| Attempted Line Breaks | 94 |
|-----------------------|----|
| Inside Shape          | ר5 |
| Outside Shape         | з٦ |

Attempted Line Breaks

161

21 July 2023 – Sky Stadium – 19:30

Attempted Line Breaks

## Line Breaks

|    |                      |                             |                             |                               |                   | 4 U                           | nits             |                   |                   | 3 Units          |                   | 2 L              | nits              |         | Direction |      | Di   | istribution | Гуре                |
|----|----------------------|-----------------------------|-----------------------------|-------------------------------|-------------------|-------------------------------|------------------|-------------------|-------------------|------------------|-------------------|------------------|-------------------|---------|-----------|------|------|-------------|---------------------|
| #  | Player               | Line<br>Breaks<br>Attempted | Line<br>Breaks<br>Completed | Line Break<br>Completion<br>% | Attacking<br>Line | Attacking<br>Midfield<br>Line | Midfield<br>Line | Defensive<br>Line | Attacking<br>Line | Midfield<br>Line | Defensive<br>Line | Midfield<br>Line | Defensive<br>Line | Through | Around    | Over | Pass | Cross       | Ball<br>Progression |
| 1  | RODRIGUEZ Misa       | 5                           | 3                           | 60%                           |                   |                               |                  |                   | 5                 |                  |                   |                  |                   | 1       |           | 4    | 5    |             |                     |
| 2  | BATLLE Ona           | 17                          | 14                          | 82%                           |                   |                               |                  |                   | 3                 | 3                |                   | 11               |                   | 1       | 11        | 5    | 12   | 3           | 2                   |
| 3  | ABELLEIRA Teresa     | 25                          | 18                          | 72%                           |                   |                               |                  |                   | 3                 | 1                | 1                 | 18               | 2                 | 9       | 7         | 9    | 19   | 4           | 2                   |
| 4  | PAREDES Irene        | 15                          | 9                           | 60%                           | 2                 |                               |                  |                   | 5                 | 1                |                   | 7                |                   | 7       | 5         | 3    | 13   | 1           | 1                   |
| 5  | ANDRES Ivana         | 11                          | 7                           | 63%                           |                   |                               |                  |                   | 6                 | 1                |                   | 4                |                   | 4       | 4         | 3    | 11   |             |                     |
| 6  | BONMATI Aitana       | 20                          | 18                          | 90%                           |                   |                               |                  | 1                 | 2                 | 4                | 3                 | 7                | 3                 | 7       | 11        | 2    | 15   | 1           | 4                   |
| 9  | GONZALEZ Esther      | 1                           | 1                           | 100%                          |                   |                               |                  |                   |                   |                  |                   | 1                |                   | 1       |           |      | 1    |             |                     |
| 10 | HERMOSO Jennifer     | 20                          | 18                          | 90%                           |                   |                               |                  |                   | 1                 | 5                |                   | 13               | 1                 | 9       | 10        | 1    | 19   |             | 1                   |
| 18 | PARALLUELO Salma     | 5                           | 2                           | 40%                           |                   |                               |                  |                   |                   |                  | 1                 | 2                | 2                 | 1       | 2         | 2    | 1    |             | 4                   |
| 19 | CARMONA Olga         | 13                          | 9                           | 69%                           | 1                 |                               |                  |                   | 2                 | 1                |                   | 6                | 3                 | 2       | 7         | 4    | 9    | 4           |                     |
| 22 | DEL CASTILLO Athenea | 7                           | 5                           | 71%                           |                   |                               | 1                |                   | 1                 | 1                |                   | 2                | 2                 | 2       | 5         |      | 6    |             | 1                   |
| 8  | CALDENTEY Mariona    | 4                           | 4                           | 100%                          |                   |                               |                  |                   | 1                 |                  |                   | 2                | 1                 | 2       | 1         | 1    | 4    |             |                     |
| 11 | PUTELLAS Alexia      | 6                           | 5                           | 83%                           |                   |                               | 1                |                   |                   | 3                |                   | 2                |                   | 3       | 2         | 1    | 5    |             | 1                   |
| 12 | HERNANDEZ Oihane     |                             |                             |                               |                   |                               |                  |                   |                   |                  |                   |                  |                   |         |           |      |      |             |                     |
| 17 | REDONDO Alba         | 2                           | 2                           | 100%                          |                   |                               |                  |                   |                   | 2                |                   |                  |                   |         | 2         |      | 2    |             |                     |
| 21 | ZORNOZA Claudia      | 10                          | 8                           | 80%                           |                   |                               |                  |                   | 1                 | 4                |                   | 5                |                   | 7       | 1         | 2    | 10   |             |                     |