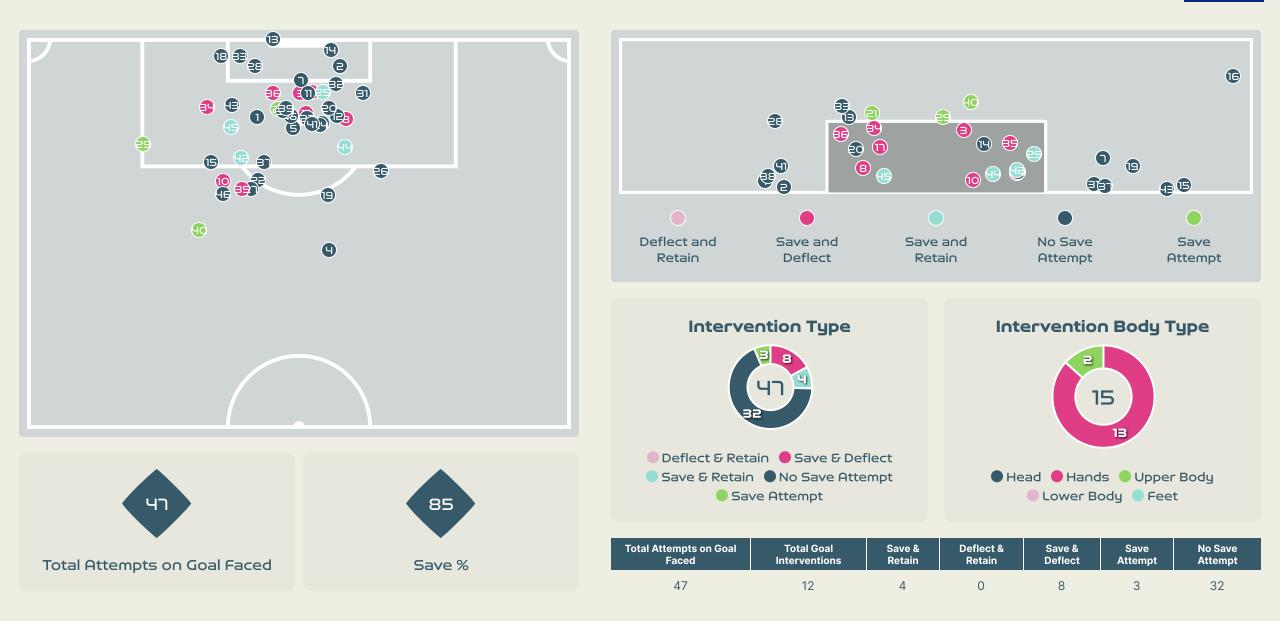

| 50%                  |
| 21 | SCOTT Sheika                   | 2              | 1                  | 50%                  |

### **Movement to Receive**





### **Movement to Receive**

Costa Rica





•

#### 

## **OUT OF POSSESSION**



· · · · · · · · 🛉 · · · · · ·





## Defensive Line Height & Team Length









## Defensive Line Height & Team Length









## **Defensive Pressure**

🔹 Spain









Most Direct Pressures 10 ALVARADO Katherine



Costa Rica



•

#### 

## GOALKEEPING



· · · • • • • 📥 • • • • • • •

## **Goalkeeping Involvement**

🐞 Spain







Costa Rica GK Involvement Timeline



## **Goalkeeping Distribution**











## **Goalkeeping Distribution**

Costa Rica 🔍











## **Goal Prevention**





#### **Goal Prevention**

Costa Rica 🛛 🙃



#### **Aerial Control**





#### **Aerial Control**







#### · · · • • • • 🔹 🔹 • • • • • • •

## SET PLAYS



· · · · · · · · 🛉 · · · · · · ·

## Set Plays - Corners



| 55<br>Total Set       |                      | Corners - First Contact        |
|-----------------------|----------------------|--------------------------------|
| g<br>Total Free Kicks | 1<br>Total Penalties | C                              |
|                       |                      |                                |
| 22                    | 23                   | Spain                          |
| Total Corners         | Total Throw Ins      |                                |
| Free K                | icks                 |                                |
| e                     | Total                | Fi