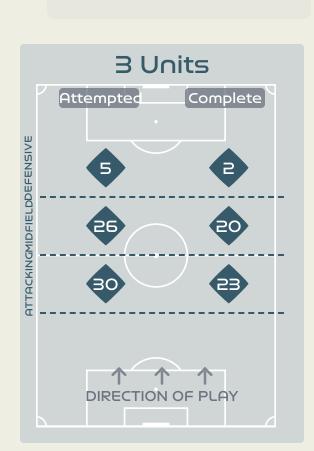

## Line Breaks

|    | -                           |                             |                             |                               | 4 Units           |                               | 3 Units          |                   | 2 Units           |                  | Direction         |                  |                   | Distribution Type |        |      |      |       |                     |
|----|-----------------------------|-----------------------------|-----------------------------|-------------------------------|-------------------|-------------------------------|------------------|-------------------|-------------------|------------------|-------------------|------------------|-------------------|-------------------|--------|------|------|-------|---------------------|
| #  | Player                      | Line<br>Breaks<br>Attempted | Line<br>Breaks<br>Completed | Line Break<br>Completion<br>% | Attacking<br>Line | Attacking<br>Midfield<br>Line | Midfield<br>Line | Defensive<br>Line | Attacking<br>Line | Midfield<br>Line | Defensive<br>Line | Midfield<br>Line | Defensive<br>Line | Through           | Around | Over | Pass | Cross | Ball<br>Progression |
| 23 | SOLERA Daniela              | 19                          | 4                           | 21%                           |                   |                               |                  | 1                 | 6                 | 9                |                   | 3                |                   |                   |        | 19   | 19   |       |                     |
| 3  | COTO Maria Paula            | 10                          | 4                           | 40%                           |                   | 1                             |                  |                   | 1                 | 4                |                   | 4                |                   | 2                 | 3      | 5    | 10   |       |                     |
| 4  | BENAVIDES Mariana           | 16                          | 6                           | 37%                           |                   | 1                             |                  |                   | 5                 | 5                |                   | 5                |                   | 2                 |        | 14   | 16   |       |                     |
| 5  | DEL CAMPO GUTIERREZ Valeria | 2                           | 2                           | 100%                          |                   |                               |                  |                   | 1                 | 1                |                   |                  |                   | 1                 | 1      |      | 1    |       | 1                   |
| 7  | HERRERA Melissa             | 5                           |                             |                               |                   |                               |                  |                   |                   | 2                | 2                 |                  | 1                 |                   | 2      | 3    | 3    | 1     | 1                   |
| 9  | SALAS Maria Paula           | 3                           | 2                           | 66%                           |                   |                               |                  |                   |                   | 1                | 1                 | 1                |                   | 3                 |        |      | 3    |       |                     |
| 10 | VILLALOBOS Gloriana         | 1                           | 1                           | 100%                          |                   |                               |                  |                   |                   |                  |                   | 1                |                   |                   | 1      |      |      |       | 1                   |
| 12 | ELIZONDO Maria Paula        | 5                           | 2                           | 40%                           |                   |                               |                  |                   |                   | 2                | 2                 |                  | 1                 |                   | 1      | 4    | 4    |       | 1                   |
| 14 | CHINCHILLA Priscilla        | 3                           | 2                           | 66%                           |                   |                               |                  |                   |                   | 2                |                   | 1                |                   | 2                 | 1      |      | 2    |       | 1                   |
| 16 | ALVARADO Katherine          | 5                           | 4                           | 80%                           |                   | 1                             |                  | 1                 |                   | 3                |                   |                  |                   | 2                 |        | 3    | 5    |       |                     |
| 20 | VILLALOBOS Fabiola          | 10                          | 3                           | 30%                           |                   |                               |                  |                   | 6                 | 2                |                   | 2                |                   | 2                 |        | 8    | 10   |       |                     |
| 15 | GRANADOS Cristin            | 1                           | 1                           | 100%                          |                   |                               |                  |                   |                   | 1                |                   |                  |                   |                   |        | 1    | 1    |       |                     |
| 19 | PINELL Alexandra            | 1                           |                             |                               |                   |                               |                  |                   |                   | 1                |                   |                  |                   | 1                 |        |      | 1    |       |                     |
| 21 | SCOTT Sheika                |                             |                             |                               |                   |                               |                  |                   |                   |                  |                   |                  |                   |                   |        |      |      |       |                     |