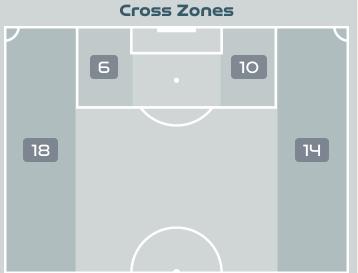

## Crosses (Open Play)

#### Inswing Outswing 10 Driven **4** Lofted 15 Cutback Push Cross 16 Total 0 10 50 30 ЧО 50 Attempted Completed

**Delivery Type** 

Most Crosses Attempted

CARMONA Olga

| #  | Player               | Inswing | Outswing | Driven | Lofted | Cutback | Push<br>Cross | Total<br>Attempted |
|----|----------------------|---------|----------|--------|--------|---------|---------------|--------------------|
| 1  | RODRIGUEZ Misa       |         |          |        |        |         |               |                    |
| 2  | BATLLE Ona           |         | 3        |        | 5      |         |               | 8                  |
| 3  | ABELLEIRA Teresa     | 1       | 2        |        |        |         |               | 3                  |
| 4  | PAREDES Irene        |         |          |        | 1      |         |               | 1                  |
| 5  | ANDRES Ivana         |         |          |        | 1      |         |               | 1                  |
| 6  | BONMATI Aitana       |         | 1        | 1      | 2      |         |               | 4                  |
| 9  | GONZALEZ Esther      |         |          |        |        |         | 1             | 1                  |
| 10 | HERMOSO Jennifer     |         |          |        |        |         | 3             | 3                  |
| 18 | PARALLUELO Salma     |         | 1        |        | 1      |         | 3             | 5                  |
| 19 | CARMONA Olga         |         | 3        | 2      | 4      |         | 2             | 11                 |
| 22 | DEL CASTILLO Athenea |         |          | 1      |        | 1       | 4             | 6                  |
| 8  | CALDENTEY Mariona    |         |          |        | 1      | 1       |               | 2                  |
| 11 | PUTELLAS Alexia      |         |          |        |        |         |               |                    |
| 12 | HERNANDEZ Oihane     |         |          |        |        |         | 2             | 2                  |
| 17 | REDONDO Alba         |         |          |        |        |         | 1             | 1                  |
| 21 | ZORNOZA Claudia      |         |          |        |        |         |               |                    |