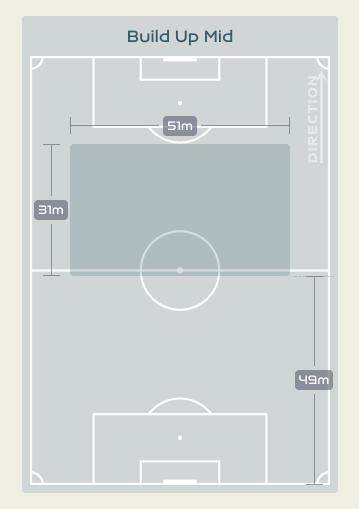

Pressures Applied (Direct Pres | ssures)                       |       |  | 318 (58) |  |  |  |  |  |  |
| 55 <       | Forced Turnovers                         | Forced Turnovers              |       |  |          |  |  |  |  |  |  |
| 126        | Second Balls                             |                               | 62    |  |          |  |  |  |  |  |  |
| 111.8 km 🔍 | Total Distance Covered                   |                               |       |  | 107.1 km |  |  |  |  |  |  |
| 6 km 🔍     | Zone 4 – Low Speed Sprinting: 19-23      | ۶m/h                          |       |  | 4.9 km   |  |  |  |  |  |  |

21 July 2023 – Sky Stadium – 19:30



OUT OF POSSESSION





•

#### · · · • • • • 🔹 🔹 • • • • • • •

## **IN POSSESSION**



## In Possession Line Height & Team Length









## In Possession Line Height & Team Length









## Line Breaks





| 6 |
|---|
| З |
| З |
|   |



| Attempted Line Breaks 61 |    |  |  |  |  |  |
|--------------------------|----|--|--|--|--|--|
| Inside Shape             | ЭГ |  |  |  |  |  |
| Outside Shape            | 30 |  |  |  |  |  |



68

59

์ 46

56

Λ

רצ

18

| Attempted Line Breaks | 94 |
|-----------------------|----|
| Inside Shape          | ר5 |
| Outside Shape         | з٦ |

Attempted Line Breaks

161

21 July 2023 – Sky Stadium – 19:30

Attempted Line Breaks

### Line Breaks

🛛 🗖 Costa Rica

DEFENSIVE

ADVANCED MIDFIELD

Attempted

5

0

З

0



| Attempted Line Breaks | 5 |
|-----------------------|---|
| Inside Shape          | З |
| Outside Shape         | 5 |
|                       |   |



| Attempte