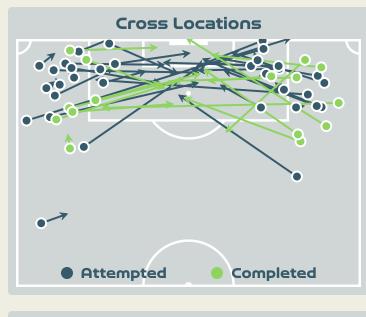

## Crosses (Open Play)

#### Inswing Outswing 10 Driven **4** Lofted 15 Cutback Push Cross 16 Total 0 10 50 30 ЧО 50 Attempted Completed

**Delivery Type** 

Most Crosses Attempted

CARMONA Olga

| #  | Player               | Inswing | Outswing | Driven | Lofted | Cutback | Push<br>Cross | Total<br>Attempted |
|----|----------------------|---------|----------|--------|--------|---------|---------------|--------------------|
| 1  | RODRIGUEZ Misa       |         |          |        |        |         |               |                    |
| 2  | BATLLE Ona           |         | 3        |        | 5      |         |               | 8                  |
| 3  | ABELLEIRA Teresa     | 1       | 2        |        |        |         |               | 3                  |
| 4  | PAREDES Irene        |         |          |        | 1      |         |               | 1                  |
| 5  | ANDRES Ivana         |         |          |        | 1      |         |               | 1                  |
| 6  | BONMATI Aitana       |         | 1        | 1      | 2      |         |               | 4                  |
| 9  | GONZALEZ Esther      |         |          |        |        |         | 1             | 1                  |
| 10 | HERMOSO Jennifer     |         |          |        |        |         | 3             | 3                  |
| 18 | PARALLUELO Salma     |         | 1        |        | 1      |         | 3             | 5                  |
| 19 | CARMONA Olga         |         | 3        | 2      | 4      |         | 2             | 11                 |
| 22 | DEL CASTILLO Athenea |         |          | 1      |        | 1       | 4             | 6                  |
| 8  | CALDENTEY Mariona    |         |          |        | 1      | 1       |               | 2                  |
| 11 | PUTELLAS Alexia      |         |          |        |        |         |               |                    |
| 12 | HERNANDEZ Oihane     |         |          |        |        |         | 2             | 2                  |
| 17 | REDONDO Alba         |         |          |        |        |         | 1             | 1                  |
| 21 | ZORNOZA Claudia      |         |          |        |        |         |               |                    |

## Spain 🐞

## Crosses (Open Play)

| Outswing   |              |            |        |        |   |
|------------|--------------|------------|--------|--------|---|
| Driven     |              | 1          |        |        |   |
| Lofted     |              |            |        | З      |   |
| Cutback    |              |            |        |        |   |
| Push Cross |              |            |        |        |   |
| Total      |              |            |        |        | ч |
|            | 0            | 1          | 2      | З      | Ч |
|            |              |            |        |        |   |
| Attem      | pted         |            | Com    | pletec | 4 |
| neech      | ipica        |            | Com    | piece  | • |
| L          | 4            |            |        | 0      |   |
|            |              |            |        |        |   |
|            | · .          |            |        |        |   |
| Ma         |              |            |        | t a d  |   |
| Мо         | •<br>st Cro  | osses      | Attemp | ted    |   |
| Мо         | •<br>st Cro  | osses      | Attemp | ted    |   |
| Mo         | •<br>ost Cro | osses<br>B | Attemp | ted    |   |

**RIGHT WINGER** 

**Delivery Type** 

Inswing

## Costa Rica 🛛 🔍

| #  | Player                      | Inswing | Outswing | Driven | Lofted | Cutback | Push<br>Cross | Tot<br>Attem |
|----|-----------------------------|---------|----------|--------|--------|---------|---------------|--------------|
| 23 | SOLERA Daniela              | 0       | 0        | 0      | 0      | 0       | 0             | 0            |
| 3  | COTO Maria Paula            |         |          |        |        |         |               | 0            |
| 4  | BENAVIDES Mariana           |         |          |        |        |         |               | 0            |
| 5  | DEL CAMPO GUTIERREZ Valeria |         |          |        |        |         |               | 0            |
| 7  | HERRERA Melissa             |         |          | 1      | 2      |         |               | 3            |
| 9  | SALAS Maria Paula           |         |          |        |        |         |               | 0            |
| 10 | VILLALOBOS Gloriana         |         |          |        |        |         |               | 0            |
| 12 | ELIZONDO Maria Paula        |         |          |        |        |         |               | 0            |
| 14 | CHINCHILLA Priscilla        |         |          |        | 1      |         |               | 1            |
| 16 | ALVARADO Katherine          |         |          |        |        |         |               | 0            |
| 20 | VILLALOBOS Fabiola          |         |          |        |        |         |               | 0            |
| 15 | GRANADOS Cristin            |         |          |        |        |         |               | 0            |
| 19 | PINELL Alexandra            |         |          |        |        |         |               | 0            |
| 21 | SCOTT Sheika                |         |          |        |        |         |               | 0            |