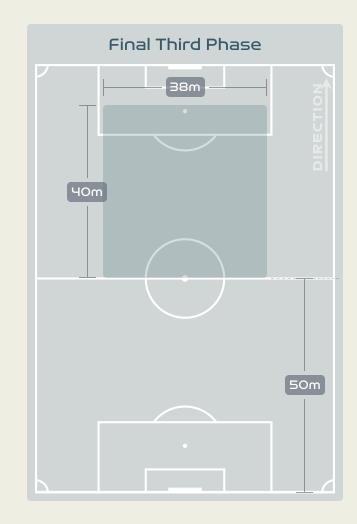

|       |  | 318 (58) |  |  |  |  |  |  |
| 55 <       | Forced Turnovers                         | Forced Turnovers              |       |  |          |  |  |  |  |  |  |
| 126        | Second Balls                             |                               | 62    |  |          |  |  |  |  |  |  |
| 111.8 km 🔍 | Total Distance Covered                   |                               |       |  | 107.1 km |  |  |  |  |  |  |
| 6 km 🔍     | Zone 4 – Low Speed Sprinting: 19-23      | ۶m/h                          |       |  | 4.9 km   |  |  |  |  |  |  |

21 July 2023 – Sky Stadium – 19:30



OUT OF POSSESSION





•

#### · · · • • • • 🔹 🔹 • • • • • • •

## **IN POSSESSION**



## In Possession Line Height & Team Length









## In Possession Line Height & Team Length









## Line Breaks





| 6 |
|---|
| З |
| З |
|   |



| Attempted Line Breaks 61 |    |  |  |  |  |  |
|--------------------------|----|--|--|--|--|--|
| Inside Shape             | ЭГ |  |  |  |  |  |
| Outside Shape            | 30 |  |  |  |  |  |



68

59

์ 46

56

Λ

רצ

18

| Attempted Line Breaks | 94 |
|-----------------------|----|
| Inside Shape          | ר5 |
| Outside Shape         | з٦ |

Attempted Line Breaks

161

21 July 2023 – Sky Stadium – 19:30

Attempted Line Breaks

### Line Breaks

🛛 🗖 Costa Rica

DEFENSIVE

ADVANCED MIDFIELD

Attempted

5

0

З

0



| Attempted Line Breaks | 5 |
|-----------------------|---|
| Inside Shape          | З |
| Outside Shape         | 5 |
|                       |   |



| Attempted Line Breaks 57 |    |  |  |  |  |  |
|--------------