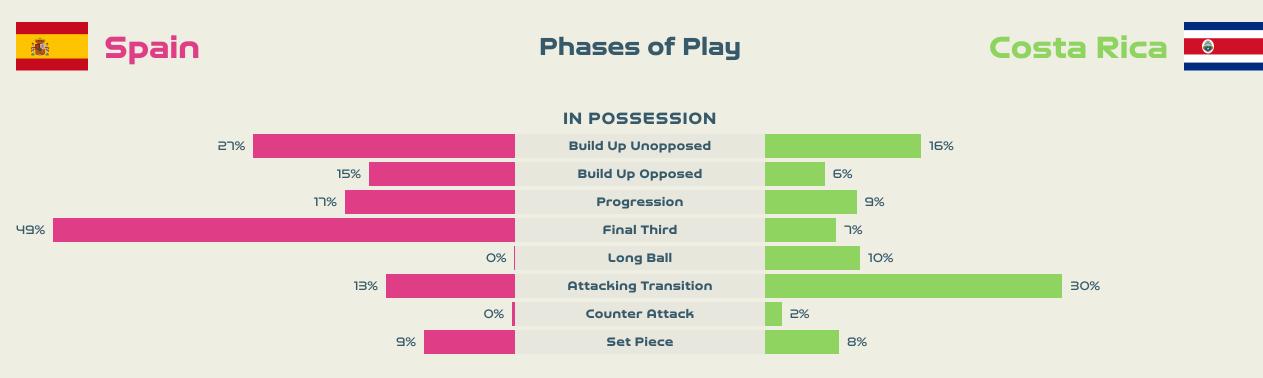

ll Progressions                        |                               |       |  | 11       |  |  |  |  |  |  |
| 96 (34)    | Defensive Pressures Applied (Direct Pres | ssures)                       |       |  | 318 (58) |  |  |  |  |  |  |
| 55 <       | Forced Turnovers                         | Forced Turnovers              |       |  |          |  |  |  |  |  |  |
| 126        | Second Balls                             |                               | 62    |  |          |  |  |  |  |  |  |
| 111.8 km 🔍 | Total Distance Covered                   |                               |       |  | 107.1 km |  |  |  |  |  |  |
| 6 km 🔍     | Zone 4 – Low Speed Sprinting: 19-23      | ۶m/h                          |       |  | 4.9 km   |  |  |  |  |  |  |

21 July 2023 – Sky Stadium – 19:30



OUT OF POSSESSION





•

#### · · · • • • • 🔹 🔹 • • • • • • •

## **IN POSSESSION**



## In Possession Line Height & Team Length









## In Possession Line Height & Team Length









## Line Breaks





| 6 |
|---|
| З |
| З |
|   |



| Attempted Line Breaks 61 |    |  |  |  |  |  |
|--------------------------|----|--|--|--|--|--|
| Inside Shape             | ЭГ |  |  |  |  |  |
| Outside Shape            | 30 |  |  |  |  |  |



68

59

์ 46

56

Λ

רצ

18

| Attempted Line Breaks | 94 |
|-----------------------|----|
| Inside Shape          | ר5 |
| Outside Shape         | з٦ |

Attempted Line Breaks

161

21 July 2023 – Sky Stadium – 19:30

Attempted Line Breaks

### Line Breaks

🛛 🗖 Costa Rica

DEFENSIVE

ADVANCED MIDFIELD

Attempted

5

0

З

0



| Attempted Line Breaks |