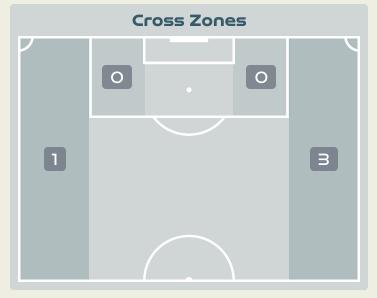

## Crosses (Open Play)

| Outswing   |              |            |        |        |   |
|------------|--------------|------------|--------|--------|---|
| Driven     |              | 1          |        |        |   |
| Lofted     |              |            |        | З      |   |
| Cutback    |              |            |        |        |   |
| Push Cross |              |            |        |        |   |
| Total      |              |            |        |        | ч |
|            | 0            | 1          | 2      | З      | Ч |
|            |              |            |        |        |   |
| Attem      | pted         |            | Com    | pletec | 4 |
| neech      | ipica        |            | Com    | piece  | • |
| L          | 4            |            |        | 0      |   |
|            |              |            |        |        |   |
|            | · .          |            |        |        |   |
| Ma         |              |            |        | t a d  |   |
| Мо         | •<br>st Cro  | osses      | Attemp | ted    |   |
| Мо         | •<br>st Cro  | osses      | Attemp | ted    |   |
| Mo         | •<br>ost Cro | osses<br>B | Attemp | ted    |   |

## Costa Rica 🛛 🔍

| #  | Player                      | Inswing | Outswing | Driven | Lofted | Cutback | Push<br>Cross | Tot<br>Attem |
|----|-----------------------------|---------|----------|--------|--------|---------|---------------|--------------|
| 23 | SOLERA Daniela              | 0       | 0        | 0      | 0      | 0       | 0             | 0            |
| 3  | COTO Maria Paula            |         |          |        |        |         |               | 0            |
| 4  | BENAVIDES Mariana           |         |          |        |        |         |               | 0            |
| 5  | DEL CAMPO GUTIERREZ Valeria |         |          |        |        |         |               | 0            |
| 7  | HERRERA Melissa             |         |          | 1      | 2      |         |               | 3            |
| 9  | SALAS Maria Paula           |         |          |        |        |         |               | 0            |
| 10 | VILLALOBOS Gloriana         |         |          |        |        |         |               | 0            |
| 12 | ELIZONDO Maria Paula        |         |          |        |        |         |               | 0            |
| 14 | CHINCHILLA Priscilla        |         |          |        | 1      |         |               | 1            |
| 16 | ALVARADO Katherine          |         |          |        |        |         |               | 0            |
| 20 | VILLALOBOS Fabiola          |         |          |        |        |         |               | 0            |
| 15 | GRANADOS Cristin            |         |          |        |        |         |               | 0            |
| 19 | PINELL Alexandra            |         |          |        |        |         |               | 0            |
| 21 | SCOTT Sheika                |         |          |        |        |         |               | 0            |