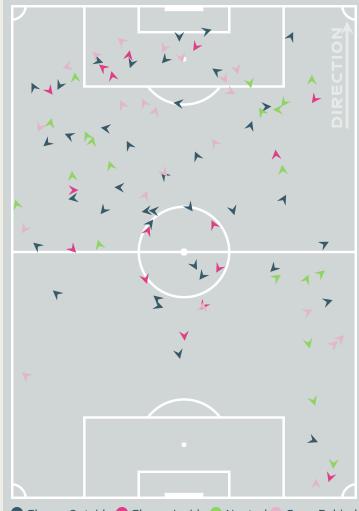

|
| 16 | ALVARADO Katherine             | 12             | 2                  | 16.7%                |
| 20 | VILLALOBOS Fabiola             | 0              | 0                  | 0%                   |
| 15 | GRANADOS Cristin               | 6              | 1                  | 16.7%                |
| 19 | PINELL Alexandra               | 2              | 1                  | 50%                  |
| 21 | SCOTT Sheika                   | 2              | 1                  | 50%                  |

### **Movement to Receive**





### **Movement to Receive**

Costa Rica





•

#### 

## **OUT OF POSSESSION**



· · · · · · · · 🛉 · · · · · ·





## Defensive Line Height & Team Length









## Defensive Line Height & Team Length









## **Defensive Pressure**

🔹 Spain









Most Direct Pressures 10 ALVARADO Katherine



Costa Rica



•

#### 

## GOALKEEPING



· · · • • • • 📥 • • • • • • •

## **Goalkeeping Involvement**

🐞 Spain







Costa Rica GK Involvement Timeline



## **Goalkeeping Distribution**











## **Goalkeeping Distribution**

Costa Rica 🔍











## **Goal Prevention**





#### **Goal Prevention**

Costa Rica 🛛 🙃



#### **Aerial Control**





#### **Aerial Control**







#### · · · • • • • 🔹 🔹 • • • • • • •

## SET PLAYS



· · · · · · · · 🛉 · · · · · · ·

## Set Plays - Corners



| 55<br>Total Set       |                      | Corners - First Contact        |
|-----------------------|----------------------|--------------------------------|
| g<br>Total Free Kicks | 1<br>Total Penalties | C