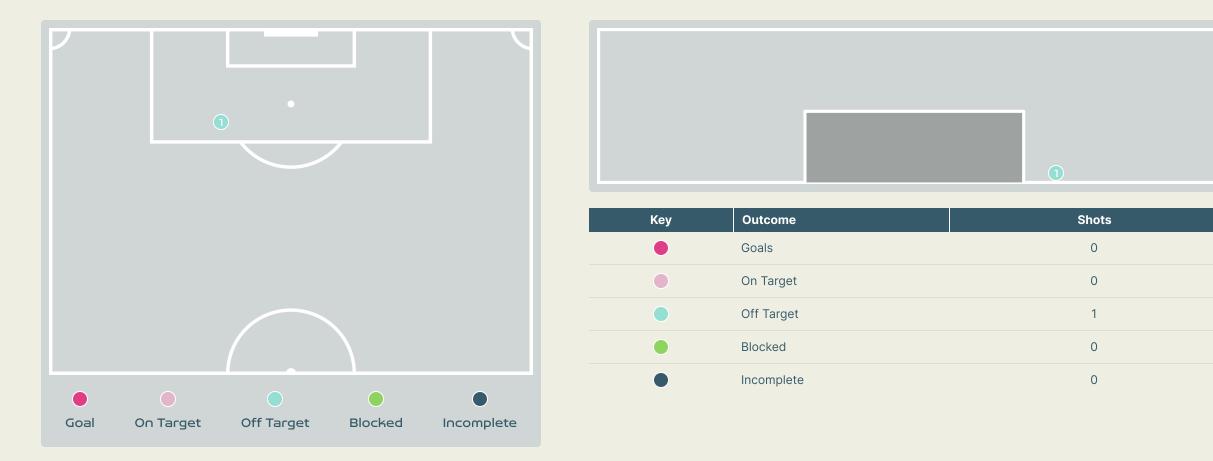

| Time | Player            | Outcome    | Body Part | Delivery Type |
|------|-------------------|------------|-----------|---------------|
| 9    | 7 HERRERA Melissa | Off Target | Left Foot | Pass          |