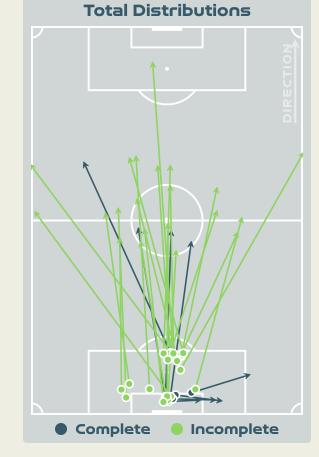

|
| 19 | PINELL Alexandra               | 2              | 1                  | 50%                  |
| 21 | SCOTT Sheika                   | 2              | 1                  | 50%                  |

### **Movement to Receive**





### **Movement to Receive**

Costa Rica





•

#### 

## **OUT OF POSSESSION**



· · · · · · · · 🛉 · · · · · ·





## Defensive Line Height & Team Length









## Defensive Line Height & Team Length









## **Defensive Pressure**

🔹 Spain









Most Direct Pressures 10 ALVARADO Katherine



Costa Rica



•

#### 

## GOALKEEPING



· · · • • • • 📥 • • • • • • •

## **Goalkeeping Involvement**

🐞 Spain







Costa Rica GK Involvement Timeline



## **Goalkeeping Distribution**











## **Goalkeeping Distribution**

Costa Rica 🔍











## **Goal Prevention**





#### **Goal Prevention**

Costa Rica 🛛 🙃



#### **Aerial Control**





#### **Aerial Control**







#### · · · • • • • 🔹 🔹 • • • • • • •

## SET PLAYS



· · · · · · · · 🛉 · · · · · · ·

## Set Plays - Corners



| 55<br>Total Set       |                      | Corners - First Contact        |
|-----------------------|----------------------|--------------------------------|
| g<br>Total Free Kicks | 1<br>Total Penalties | C                              |
|                       |                      |                                |
| 22                    | 23                   | Spain                          |
| Total Corners         | Total Throw Ins      |                                |
| Free K                | icks                 |