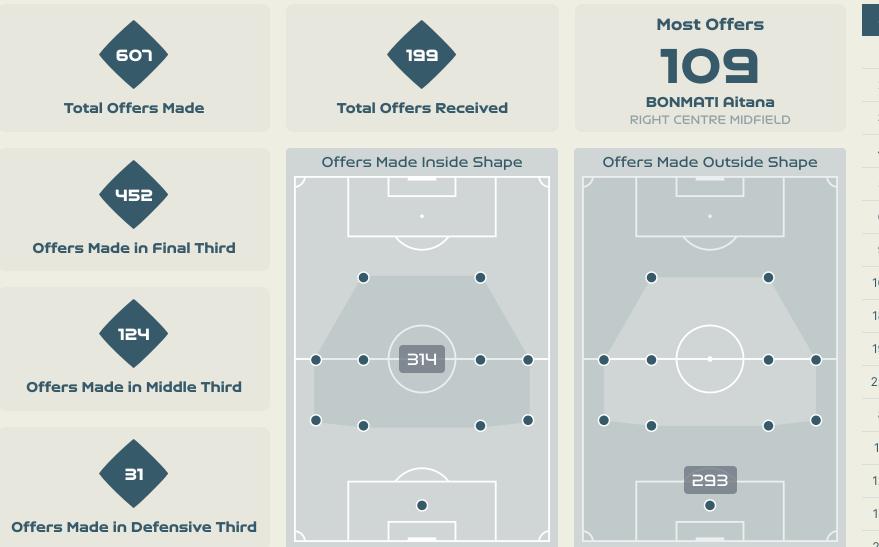

## **Offering to Receive**

| #  | Player               | Offers<br>Made | Offers<br>Received | % Made &<br>Received |
|----|----------------------|----------------|--------------------|----------------------|
| 1  | RODRIGUEZ Misa       | 5              | 2                  | 40%                  |
| 2  | BATLLE Ona           | 43             | 24                 | 55.8%                |
| 3  | ABELLEIRA Teresa     | 49             | 19                 | 38.8%                |
| 4  | PAREDES Irene        | 6              | 4                  | 66.7%                |
| 5  | ANDRES Ivana         | 14             | 7                  | 50%                  |
| 6  | BONMATI Aitana       | 109            | 38                 | 34.9%                |
| 9  | GONZALEZ Esther      | 74             | 8                  | 10.8%                |
| 10 | HERMOSO Jennifer     | 59             | 25                 | 42.4%                |
| 18 | PARALLUELO Salma     | 46             | 13                 | 28.3%                |
| 19 | CARMONA Olga         | 47             | 12                 | 25.5%                |
| 22 | DEL CASTILLO Athenea | 68             | 19                 | 27.9%                |
| 8  | CALDENTEY Mariona    | 30             | 9                  | 30%                  |
| 11 | PUTELLAS Alexia      | 18             | 8                  | 44.4%                |
| 12 | HERNANDEZ Oihane     | 1              | 1                  | 100%                 |
| 17 | REDONDO Alba         | 28             | 5                  | 17.9%                |
| 21 | ZORNOZA Claudia      | 10             | 5                  | 50%                  |

## In Possession - Offers & Receptions

|                         |              |          |            | Offer mov | ement types |           |             |                 |
|-------------------------|--------------|----------|------------|-----------|-------------|-----------|-------------|-----------------|
| # Player                | Total Offers | In Front | In Between | Out to In | In to Out   | In Behind | No Movement | Offers Received |
| 1 RODRIGUEZ Misa        | 5            | 0        | 0          | 0         | 0           | 0         | 5           | 2               |
| 2 BATLLE Ona            | 43           | 10       | 4          |           |             | 6         | 23          | 24              |
| 3 ABELLEIRA Teresa      | 49           | 18       | 8          |           | 1           | 1         | 21          | 19              |
| 4 PAREDES Irene         | 6            | 2        |            |           |             |           | 4           | 4               |
| 5 ANDRES Ivana          | 14           |          | 1          |           |             | 1         | 12          | 7               |
| 6 BONMATI Aitana        | 109          | 33       | 45         | 3         | 5           | 17        | 6           | 38              |
| 9 GONZALEZ Esther       | 74           | 1        | 27         |           |             | 45        | 1           | 8               |
| 10 HERMOSO Jennifer     | 59           | 18       | 12         |           | 1           | 21        | 7           | 25              |
| 18 PARALLUELO Salma     | 46           | 1        | 10         | 4         | 2           | 20        | 9           | 13              |
| 19 CARMONA Olga         | 47           | 14       | 3          |           |             | 5         | 25          | 12              |
| 22 DEL CASTILLO Athenea | 68           | 2        | 13         |           | 1           | 33        | 19          | 19              |
| 8 CALDENTEY Mariona     | 30           | 4        | 5          | 1         | 2           | 12        | 6           | 9               |
| 11 PUTELLAS Alexia      | 18           | 8        | 6          |           |             | 1         | 3           | 8               |
| 12 HERNANDEZ Oihane     | 1            |          |            |           |             | 1         |             | 1               |
| 17 REDONDO Alba         | 28           | 1        | 5          |           | 2           | 18        | 2           | 5               |
| 21 ZORNOZA Claudia      | 10           | 7        | 1          |           |             |           | 2           | 5               |