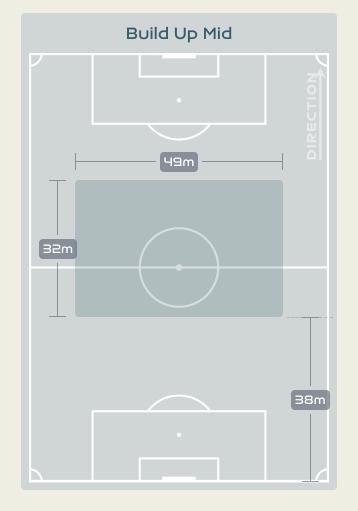

|       |  | 318 (58) |  |  |  |  |  |  |
| 55 <       | Forced Turnovers                         | Forced Turnovers              |       |  |          |  |  |  |  |  |  |
| 126        | Second Balls                             |                               | 62    |  |          |  |  |  |  |  |  |
| 111.8 km 🔍 | Total Distance Covered                   |                               |       |  | 107.1 km |  |  |  |  |  |  |
| 6 km 🔍     | Zone 4 – Low Speed Sprinting: 19-23      | ۶m/h                          |       |  | 4.9 km   |  |  |  |  |  |  |

21 July 2023 – Sky Stadium – 19:30



OUT OF POSSESSION





•

#### · · · • • • • 🔹 🔹 • • • • • • •

## **IN POSSESSION**



## In Possession Line Height & Team Length









## In Possession Line Height & Team Length









## Line Breaks





| 6 |
|---|
| З |
| З |
|   |



| Attempted Line Breaks 61 |    |  |  |  |  |  |
|--------------------------|----|--|--|--|--|--|
| Inside Shape             | ЭГ |  |  |  |  |  |
| Outside Shape            | 30 |  |  |  |  |  |



68

59

์ 46

56

Λ

רצ

18

| Attempted Line Breaks | 94 |
|-----------------------|----|
| Inside Shape          | ר5 |
| Outside Shape         | з٦ |

Attempted Line Breaks

161

21 July 2023 – Sky Stadium – 19:30

Attempted Line Breaks

### Line Breaks

🛛 🗖 Costa Rica

DEFENSIVE

ADVANCED MIDFIELD

Attempted

5

0

З

0



| Attempted Line Breaks | 5 |
|-----------------------|---|
| Inside Shape          | З |
| Outside Shape         | 5 |
|                       |   |



| Attempted Line Breaks 57 |    |  |  |  |  |  |
|------------