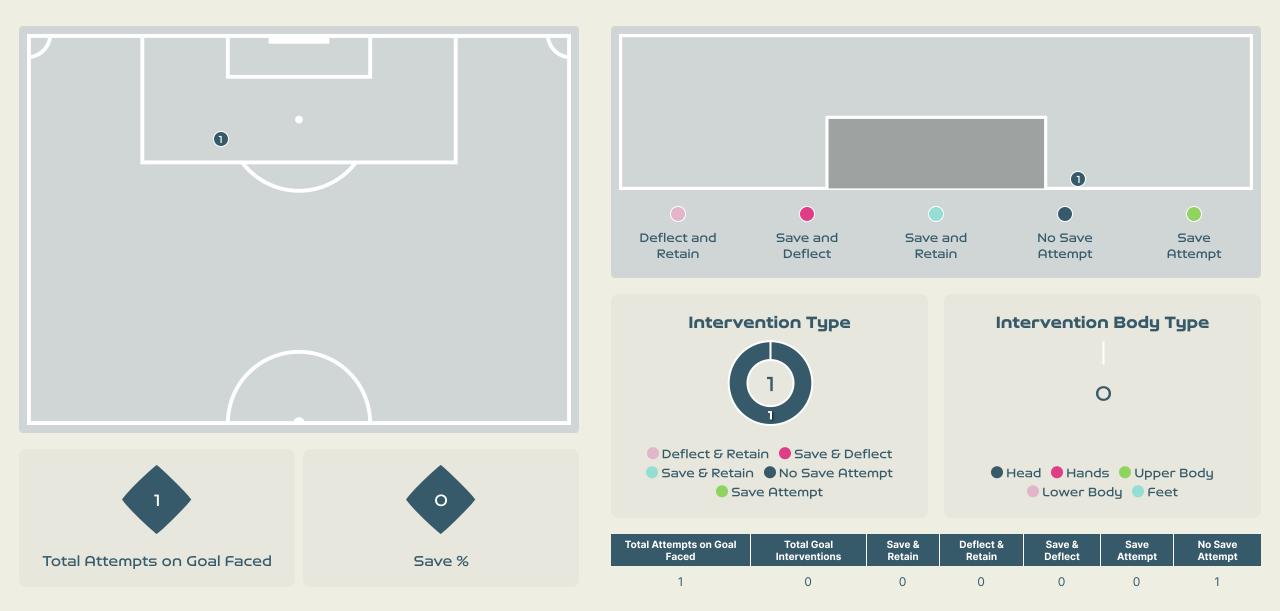

| 2              | 1                  | 50%                  |
| 21 | SCOTT Sheika                   | 2              | 1                  | 50%                  |

### **Movement to Receive**





### **Movement to Receive**

Costa Rica





•

#### 

## **OUT OF POSSESSION**



· · · · · · · · 🛉 · · · · · ·





## Defensive Line Height & Team Length









## Defensive Line Height & Team Length









## **Defensive Pressure**

🔹 Spain









Most Direct Pressures 10 ALVARADO Katherine



Costa Rica



•

#### 

## GOALKEEPING



· · · • • • • 📥 • • • • • • •

## **Goalkeeping Involvement**

🐞 Spain







Costa Rica GK Involvement Timeline



## **Goalkeeping Distribution**











## **Goalkeeping Distribution**

Costa Rica 🔍











## **Goal Prevention**





#### **Goal Prevention**

Costa Rica 🛛 🙃



#### **Aerial Control**





#### **Aerial Control**







#### · · · • • • • 🔹 🔹 • • • • • • •

## SET PLAYS



· · · · · · · · 🛉 · · · · · · ·

## Set Plays - Corners



| 55<br>Total Set       |                      | Corners - First Contact        |
|-----------------------|----------------------|--------------------------------|
| g<br>Total Free Kicks | 1<br>Total Penalties | C                              |
|                       |                      |                                |
| 22                    | 23                   | Spain                          |
| Total Corners         | Total Throw Ins      |                                |
| Free K                | icks                 |                                |
| e