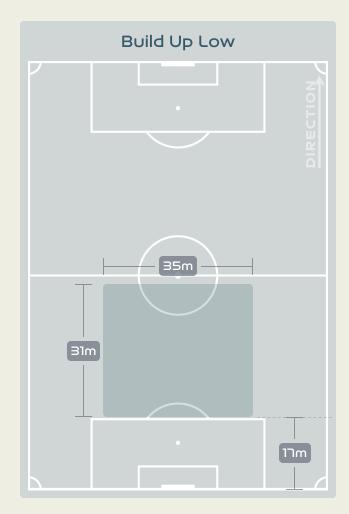

|       |  | 318 (58) |  |  |  |  |  |  |
| 55 <       | Forced Turnovers                         | Forced Turnovers              |       |  |          |  |  |  |  |  |  |
| 126        | Second Balls                             |                               | 62    |  |          |  |  |  |  |  |  |
| 111.8 km 🔍 | Total Distance Covered                   |                               |       |  | 107.1 km |  |  |  |  |  |  |
| 6 km 🔍     | Zone 4 – Low Speed Sprinting: 19-23      | ۶m/h                          |       |  | 4.9 km   |  |  |  |  |  |  |

21 July 2023 – Sky Stadium – 19:30



OUT OF POSSESSION





•

#### · · · • • • • 🔹 🔹 • • • • • • •

## **IN POSSESSION**



## In Possession Line Height & Team Length









## In Possession Line Height & Team Length









## Line Breaks





| 6 |
|---|
| З |
| З |
|   |



| Attempted Line Breaks 61 |    |  |  |  |  |  |
|--------------------------|----|--|--|--|--|--|
| Inside Shape             | ЭГ |  |  |  |  |  |
| Outside Shape            | 30 |  |  |  |  |  |



68

59

์ 46

56

Λ

רצ

18

| Attempted Line Breaks | 94 |
|-----------------------|----|
| Inside Shape          | ר5 |
| Outside Shape         | з٦ |

Attempted Line Breaks

161

21 July 2023 – Sky Stadium – 19:30

Attempted Line Breaks

### Line Breaks

🛛 🗖 Costa Rica

DEFENSIVE

ADVANCED MIDFIELD

Attempted

5

0

З

0



| Attempted Line Breaks | 5 |
|-----------------------|---|
| Inside Shape          | З |
| Outside Shape         | 5 |
|                       |   |



| Attempted Line Breaks 57 |    |  |  |  |  |  |
|----------