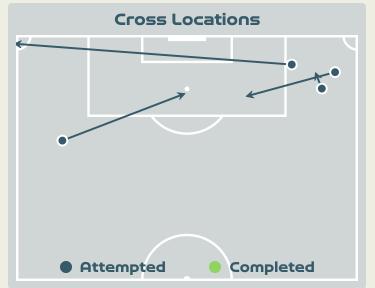

## Crosses (Open Play)

#### Inswing Outswing 10 Driven **4** Lofted 15 Cutback Push Cross 16 Total 0 10 50 30 ЧО 50 Attempted Completed

**Delivery Type** 

Most Crosses Attempted

CARMONA Olga

| #  | Player               | Inswing | Outswing | Driven | Lofted | Cutback | Push<br>Cross | Total<br>Attempted |
|----|----------------------|---------|----------|--------|--------|---------|---------------|--------------------|
| 1  | RODRIGUEZ Misa       |         |          |        |        |         |               |                    |
| 2  | BATLLE Ona           |         | 3        |        | 5      |         |               | 8                  |
| 3  | ABELLEIRA Teresa     | 1       | 2        |        |        |         |               | 3                  |
| 4  | PAREDES Irene        |         |          |        | 1      |         |               | 1                  |
| 5  | ANDRES Ivana         |         |          |        | 1      |         |               | 1                  |
| 6  | BONMATI Aitana       |         | 1        | 1      | 2      |         |               | 4                  |
| 9  | GONZALEZ Esther      |         |          |        |        |         | 1             | 1                  |
| 10 | HERMOSO Jennifer     |         |          |        |        |         | 3             | 3                  |
| 18 | PARALLUELO Salma     |         | 1        |        | 1      |         | 3             | 5                  |
| 19 | CARMONA Olga         |         | 3        | 2      | 4      |         | 2             | 11                 |
| 22 | DEL CASTILLO Athenea |         |          | 1      |        | 1       | 4             | 6                  |
| 8  | CALDENTEY Mariona    |         |          |        | 1      | 1       |               | 2                  |
| 11 | PUTELLAS Alexia      |         |          |        |        |         |               |                    |
| 12 | HERNANDEZ Oihane     |         |          |        |        |         | 2             | 2                  |
| 17 | REDONDO Alba         |         |          |        |        |         | 1             | 1                  |
| 21 | ZORNOZA Claudia      |         |          |        |        |         |               |                    |