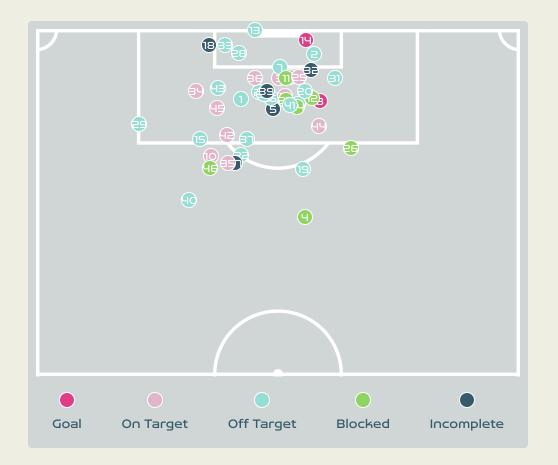

## Match Summary – Key Statistics

🐞 Spain

| Possession |                                          |                               |       |  |          |  |  |  |  |  |  |
|------------|------------------------------------------|-------------------------------|-------|--|----------|--|--|--|--|--|--|
| Total      | 64.7%                                    | 16.5%                         | 18.8% |  | Total    |  |  |  |  |  |  |
| з          | Goals                                    |                               |       |  | 0        |  |  |  |  |  |  |
| 46 (14)    | Attempts at Goal (On Target)             |                               |       |  | 1 (O)    |  |  |  |  |  |  |
| 581 (521)  | Total Passes (Complete)                  |                               |       |  | 158 (76) |  |  |  |  |  |  |
| 90 %       | Pass Completion %                        |                               |       |  | 48 %     |  |  |  |  |  |  |
| 123        | Completed Line Breaks                    |                               |       |  | 31       |  |  |  |  |  |  |
| 15 🔦       | Defensive Line Breaks                    |                               | Ч     |  |          |  |  |  |  |  |  |
| 356        | Receptions in the Final Third            | Receptions in the Final Third |       |  |          |  |  |  |  |  |  |
| סר         | Crosses                                  | Crosses                       |       |  |          |  |  |  |  |  |  |
| 39 <       | Ball Progressions                        |                               |       |  | 11       |  |  |  |  |  |  |
| 96 (34)    | Defensive Pressures Applied (Direct Pres | ssures)                       |       |  | 318 (58) |  |  |  |  |  |  |
| 55 <       | Forced Turnovers                         | Forced Turnovers              |       |  |          |  |  |  |  |  |  |
| 126        | Second Balls                             |                               | 62    |  |          |  |  |  |  |  |  |
| 111.8 km 🔍 | Total Distance Covered                   |                               |       |  | 107.1 km |  |  |  |  |  |  |
| 6 km 🔍     | Zone 4 – Low Speed Sprinting: 19-23      | ۶m/h                          |       |  | 4.9 km   |  |  |  |  |  |  |

| Time | Player                  | Outcome                                | Body Part  | Delivery Type |
|------|-------------------------|----------------------------------------|------------|---------------|
| 6    | 6 BONMATI Aitana        | Off Target                             | Lower Body | Cross         |
| 8    | 9 GONZALEZ Esther       | Off Target                             | Right Foot | Cross         |
| 10   | 5 ANDRES Ivana          | On Target - Saved                      | Head       | Pass          |
| 11   | 22 DEL CASTILLO Athenea | Incomplete - Blocked                   | Right Foot | Loose Ball    |
| 12   | 9 GONZALEZ Esther       | Incomplete                             | Head       | Cross         |
| 13   | 10 HERMOSO Jennifer     | Deflected Off Target - Defensive Event | Right Foot | Pass          |
| 18   | 5 ANDRES Ivana          | Off Target                             | Head       | Corner        |
| 22   | 6 BONMATI Aitana        | On Target - Goal                       | Left Foot  | Pass          |
| 25   | 9 GONZALEZ Esther       | On Target - Saved                      | Head       | Cross         |
| 25   | 19 CARMONA Olga         | On Target - Saved                      | Left Foot  | Corner        |
| 26   | 4 PAREDES Irene         | Incomplete - Blocked                   | Head       | Corner        |
| 26   | 5 ANDRES Ivana          | Incomplete - Blocked                   | Right Foot | Loose Ball    |
| 26   | 10 HERMOSO Jennifer     | Off Target                             | Head       | Cross         |
| 26   | 9 GONZALEZ Esther       | On Target - Goal                       | Left Foot  | Other         |
| 28   | 10 HERMOSO Jennifer     | Deflected Off Target - Defensive Event | Right Foot | Pass          |
| 29   | 4 PAREDES Irene         | Off Target                             | Right Foot | Corner        |
| 33   | 10 HERMOSO Jennifer     | On Target - Saved                      | Left Foot  | Penalty       |

| Time | Player                  | Outcome                                | Body Part  | Delivery Type    |
|------|-------------------------|----------------------------------------|------------|------------------|
| 34   | 18 PARALLUELO Salma     | Incomplete - Player On Ball Error      | Left Foot  | Loose Ball       |
| 37   | 4 PAREDES Irene         | Deflected Off Target - Defensive Event | Right Foot | Pass             |
| 39   | 18 PARALLUELO Salma     | Deflected Off Target - Defensive Event | Left Foot  | Cross            |
| 43   | 9 GONZALEZ Esther       | Off Target                             | Head       | Cross            |
| 45   | 3 ABELLEIRA Teresa      | Deflected Off Target - Defensive Event | Right Foot | Pass             |
| 45   | 6 BONMATI Aitana        | Incomplete - Blocked                   | Left Foot  | Loose Ball       |
| 45   | 6 BONMATI Aitana        | Incomplete - Blocked                   | Left Foot  | Other            |
| 45   | 18 PARALLUELO Salma     | On Target - Saved                      | Head       | Corner           |
| 46   | 22 DEL CASTILLO Athenea | Incomplete - Blocked                   | Left Foot  | Loose Ball       |
| 47   | 3 ABELLEIRA Teresa      | Incomplete                             | Right Foot | Loose Ball       |
| 49   | 9 GONZALEZ Esther       | Off Target                             | Head       | Corner           |
| 49   | 19 CARMONA Olga         | Off Target                             | Left Foot  | Pass             |
| 51   | 6 BONMATI Aitana        | On Target - Referee Event              | Right Foot | Loose Ball       |
| 52   | 9 GONZALEZ Esther       | Deflected Off Target - Defensive Event | Right Foot | Loose Ball       |
| 53   | 9 GONZALEZ Esther       | Incomplete - Player On Ball Error      | Head       | Corner           |
| 54   | 9 GONZALEZ Esther       | Off Target                             | Right Foot | Cross            |
| 55   | 18 PARALLUELO Salma     | On Target - Saved                      | Left Foot  | Ball Progression |

| Time | Player              | Outcome                                | Body Part  | Delivery Type |
|------|---------------------|----------------------------------------|------------|---------------|
| 56   | 19 CARMONA Olga     | On Target - Saved                      | Left Foot  | Pass          |
| 56   | 5 ANDRES Ivana      | On Target - Saved                      | Head       | Corner        |
| 62   | 17 REDONDO Alba     | Deflected Off Target - Defensive Event | Right Foot | Pass          |
| 62   | 18 PARALLUELO Salma | Off Target                             | Head       | Pass          |
| 68   | 10 HERMOSO Jennifer | Incomplete - Player On Ball Error      | Head       | Corner        |
| 74   | 19 CARMONA Olga     | Off Target                             | Left Foot  | Loose Ball    |
| 80   | 6 BONMATI Aitana    | Off Target                             | Left Foot  | Loose Ball    |
| 82   | 11 PUTELLAS Alexia  | On Target - Saved                      | Left Foot  | Loose Ball    |
| 83   | 8 CALDENTEY Mariona | Off Target                             | Right Foot | Pass          |
| 88   | 6 BONMATI Aitana    | Deflected On Target - Saved            | Right Foot | Pass          |
| 90   | 10 HERMOSO Jennifer | Deflected On Target - Saved            | Left Foot  | Cross         |
| 92   | 19 CARMONA Olga     | Incomplete - Blocked                   | Left Foot  | Loose Ball    |