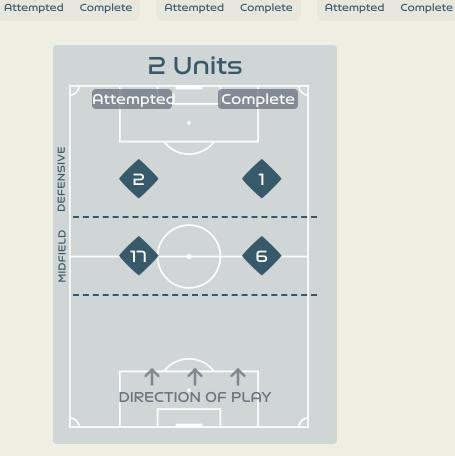

### Line Breaks

🛛 🗖 Costa Rica

DEFENSIVE

ADVANCED MIDFIELD

Attempted

5

0

З

0

| Attempted Line Breaks | 5 |
|-----------------------|---|
| Inside Shape          | З |
| Outside Shape         | 5 |
|                       |   |

| Attempted Line Breaks 57 |    |  |  |  |  |  |
|--------------------------|----|--|--|--|--|--|
| Inside Shape             | 46 |  |  |  |  |  |
| Outside Shape            | נו |  |  |  |  |  |
|                          |    |  |  |  |  |  |

9

5

Λ

15

ר5

| Attempted Line Breaks 19 |    |  |  |  |  |
|--------------------------|----|--|--|--|--|
| Inside Shape             | 15 |  |  |  |  |
| Outside Shape            | Ч  |  |  |  |  |

15

11

## Line Breaks

|    | -                           |                             |                             |                               | 4 Units           |                               | 3 Units          |                   | 2 Units           |                  | Direction         |                  |                   | Distribution Type |        |      |      |       |                     |
|----|-----------------------------|-----------------------------|-----------------------------|-------------------------------|-------------------|-------------------------------|------------------|-------------------|-------------------|------------------|-------------------|------------------|-------------------|-------------------|--------|------|------|-------|---------------------|
| #  | Player                      | Line<br>Breaks<br>Attempted | Line<br>Breaks<br>Completed | Line Break<br>Completion<br>% | Attacking<br>Line | Attacking<br>Midfield<br>Line | Midfield<br>Line | Defensive<br>Line | Attacking<br>Line | Midfield<br>Line | Defensive<br>Line | Midfield<br>Line | Defensive<br>Line | Through           | Around | Over | Pass | Cross | Ball<br>Progression |
| 23 | SOLERA Daniela              | 19                          | 4                           | 21%                           |                   |                               |                  | 1                 | 6                 | 9                |                   | 3                |                   |                   |        | 19   | 19   |       |                     |
| 3  | COTO Maria Paula            | 10                          | 4                           | 40%                           |                   | 1                             |                  |                   | 1                 | 4                |                   | 4                |                   | 2                 | 3      | 5    | 10   |       |                     |
| 4  | BENAVIDES Mariana           | 16                          | 6                           | 37%                           |                   | 1                             |                  |                   | 5                 | 5                |                   | 5                |                   | 2                 |        | 14   | 16   |       |                     |
| 5  | DEL CAMPO GUTIERREZ Valeria | 2                           | 2                           | 100%                          |                   |                               |                  |                   | 1                 | 1                |                   |                  |                   | 1                 | 1      |      | 1    |       | 1                   |
| 7  | HERRERA Melissa             | 5                           |                             |                               |                   |                               |                  |                   |                   | 2                | 2                 |                  | 1                 |                   | 2      | 3    | 3    | 1     | 1                   |
| 9  | SALAS Maria Paula           | 3                           | 2                           | 66%                           |                   |                               |                  |                   |                   | 1                | 1                 | 1                |                   | 3                 |        |      | 3    |       |                     |
| 10 | VILLALOBOS Gloriana         | 1                           | 1                           | 100%                          |                   |                               |                  |                   |                   |                  |                   | 1                |                   |                   | 1      |      |      |       | 1                   |
| 12 | ELIZONDO Maria Paula        | 5                           | 2                           | 40%                           |                   |                               |                  |                   |                   | 2                | 2                 |                  | 1                 |                   | 1      | 4    | 4    |       | 1                   |
| 14 | CHINCHILLA Priscilla        | 3                           | 2                           | 66%                           |                   |                               |                  |                   |                   | 2                |                   | 1                |                   | 2                 | 1      |      | 2    |       | 1                   |
| 16 | ALVARADO Katherine          | 5                           | 4                           | 80%                           |                   | 1                             |                  | 1                 |                   | 3                |                   |                  |                   | 2                 |        | 3    | 5    |       |                     |
| 20 | VILLALOBOS Fabiola          | 10                          | 3                           | 30%                           |                   |                               |                  |                   | 6                 | 2                |                   | 2                |                   | 2                 |        | 8    | 10   |       |                     |
| 15 | GRANADOS Cristin            | 1                           | 1                           | 100%                          |                   |                               |                  |                   |                   | 1                |                   |                  |                   |                   |        | 1    | 1    |       |                     |
| 19 | PINELL Alexandra            | 1                           |                             |                               |                   |                               |                  |                   |                   | 1                |                   |                  |                   | 1                 |        |      | 1    |       |                     |
| 21 | SCOTT Sheika                |                             |                             |                               |                   |                               |                  |                   |                   |                  |                   |                  |                   |                   |        |      |      |       |                     |