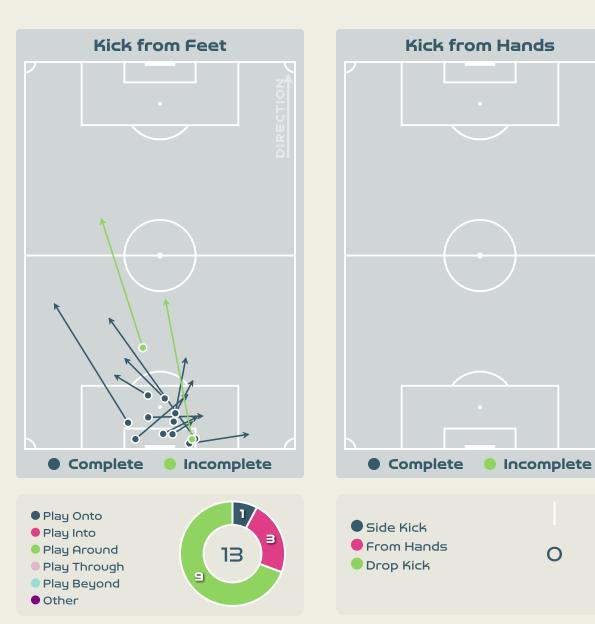

| 6              | 1                  | 16.7%                |
| 19 | PINELL Alexandra               | 2              | 1                  | 50%                  |
| 21 | SCOTT Sheika                   | 2              | 1                  | 50%                  |

### **Movement to Receive**





### **Movement to Receive**

Costa Rica





•

#### 

## **OUT OF POSSESSION**



· · · · · · · · 🛉 · · · · · ·





## Defensive Line Height & Team Length









## Defensive Line Height & Team Length









## **Defensive Pressure**

🔹 Spain









Most Direct Pressures 10 ALVARADO Katherine



Costa Rica



•

#### 

## GOALKEEPING



· · · • • • • 📥 • • • • • • •

## **Goalkeeping Involvement**

🐞 Spain







Costa Rica GK Involvement Timeline



## **Goalkeeping Distribution**











## **Goalkeeping Distribution**

Costa Rica 🔍











## **Goal Prevention**





#### **Goal Prevention**

Costa Rica 🛛 🙃



#### **Aerial Control**





#### **Aerial Control**







#### · · · • • • • 🔹 🔹 • • • • • • •

## SET PLAYS



· · · · · · · · 🛉 · · · · · · ·

## Set Plays - Corners



| 55<br>Total Set       |                      | Corners - First Contact        |
|-----------------------|----------------------|--------------------------------|
| g<br>Total Free Kicks | 1<br>Total Penalties | C                              |
|                       |                      |                                |
| 22                    | 23                   | Spain                          |
| Total Corners         | Total Throw Ins      |