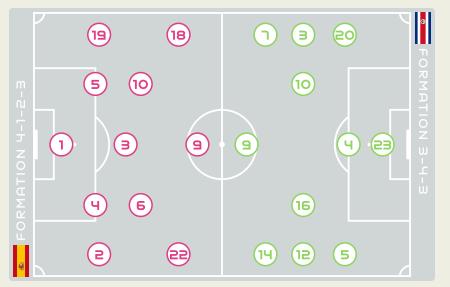

## Match Summary – Teams

| STA        | ART | ING |   |
|------------|-----|-----|---|
| $\bigcirc$ | 1   | GК  | F |

| $(\underline{\circ})$      | 1  | GK | RODRIGUEZ Misa               |
|----------------------------|----|----|------------------------------|
| 2                          | 5  | DF | BATLLE Ona 🛛 🕂 88'           |
| 2                          | З  | MF | ABELLEIRA Teresa 🛛 🕂 ''      |
| $(\underline{2})$          | Ч  | DF | PAREDES Irene                |
| 8                          | 5  | DF | ANDRES Ivana (C)             |
| $(\underline{\mathbb{S}})$ | 6  | MF | BONMATI Aitana 🛛 😌 23'       |
| $(\underline{S})$          | 9  | FW | GONZALEZ Esther 🛛 😌 🕹 😝      |
| $(\underline{\circ})$      | 10 | FW | HERMOSO Jennifer             |
| $(\underline{S})$          | 18 | FW | PARALLUELO Salma 🛛 🕂 'רר     |
| $(\underline{\circ})$      | 19 | DF | CARMONA Olga                 |
| $\bigcirc$                 | 22 | FW | DEL CASTILLO Athenea 🛛 🖊 63' |

|              |                       | ST | ARTI | NG         |
|--------------|-----------------------|----|------|------------|
|              | SOLERA Daniela        | GK | 53   | 8          |
|              | COTO Maria Paula      | DF | З    | 0          |
|              | BENAVIDES Mariana     | DF | Ч    | 0          |
| DEL CA       | MPO GUTIERREZ Valeria | DF | 5    | $^{\circ}$ |
|              | HERRERA Melissa       | MF | ٦    | $^{\circ}$ |
| ר 🕂          | 3' SALAS Maria Paula  | FW | 9    | $^{\circ}$ |
| וצר 🕂        | VILLALOBOS Gloriana   | MF | 10   | $^{\circ}$ |
| <b>+</b> 58' | ELIZONDO Maria Paula  | DF | 12   | 8          |
|              | CHINCHILLA Priscilla  | MF | 14   | 8          |
| (            | C) ALVARADO Katherine | MF | 16   | 8          |
|              | VILLALOBOS Fabiola    | DF | 50   | 0          |
|              |                       |    |      |            |