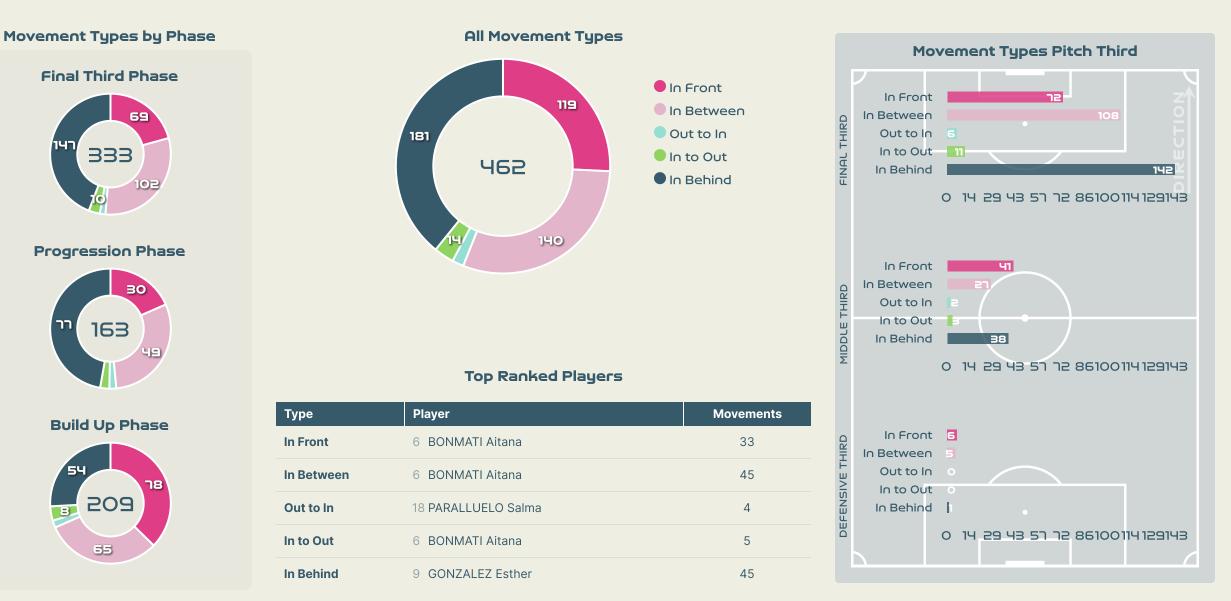

## In Possession - Offers & Receptions

|                         |              |          |            | Offer mov | ement types |           |             |                 |
|-------------------------|--------------|----------|------------|-----------|-------------|-----------|-------------|-----------------|
| # Player                | Total Offers | In Front | In Between | Out to In | In to Out   | In Behind | No Movement | Offers Received |
| 1 RODRIGUEZ Misa        | 5            | 0        | 0          | 0         | 0           | 0         | 5           | 2               |
| 2 BATLLE Ona            | 43           | 10       | 4          |           |             | 6         | 23          | 24              |
| 3 ABELLEIRA Teresa      | 49           | 18       | 8          |           | 1           | 1         | 21          | 19              |
| 4 PAREDES Irene         | 6            | 2        |            |           |             |           | 4           | 4               |
| 5 ANDRES Ivana          | 14           |          | 1          |           |             | 1         | 12          | 7               |
| 6 BONMATI Aitana        | 109          | 33       | 45         | 3         | 5           | 17        | 6           | 38              |
| 9 GONZALEZ Esther       | 74           | 1        | 27         |           |             | 45        | 1           | 8               |
| 10 HERMOSO Jennifer     | 59           | 18       | 12         |           | 1           | 21        | 7           | 25              |
| 18 PARALLUELO Salma     | 46           | 1        | 10         | 4         | 2           | 20        | 9           | 13              |
| 19 CARMONA Olga         | 47           | 14       | 3          |           |             | 5         | 25          | 12              |
| 22 DEL CASTILLO Athenea | 68           | 2        | 13         |           | 1           | 33        | 19          | 19              |
| 8 CALDENTEY Mariona     | 30           | 4        | 5          | 1         | 2           | 12        | 6           | 9               |
| 11 PUTELLAS Alexia      | 18           | 8        | 6          |           |             | 1         | 3           | 8               |
| 12 HERNANDEZ Oihane     | 1            |          |            |           |             | 1         |             | 1               |
| 17 REDONDO Alba         | 28           | 1        | 5          |           | 2           | 18        | 2           | 5               |
| 21 ZORNOZA Claudia      | 10           | 7        | 1          |           |             |           | 2           | 5               |