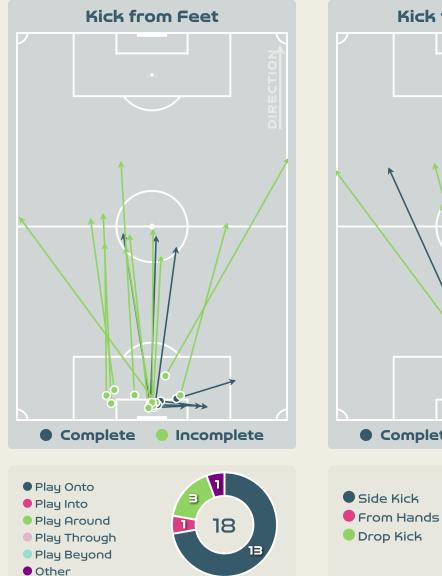

|
| 19 | PINELL Alexandra               | 2              | 1                  | 50%                  |
| 21 | SCOTT Sheika                   | 2              | 1                  | 50%                  |

### **Movement to Receive**





### **Movement to Receive**

Costa Rica





•

#### 

## **OUT OF POSSESSION**



· · · · · · · · 🛉 · · · · · ·





## Defensive Line Height & Team Length









## Defensive Line Height & Team Length









## **Defensive Pressure**

🔹 Spain









Most Direct Pressures 10 ALVARADO Katherine



Costa Rica



•

#### 

## GOALKEEPING



· · · • • • • 📥 • • • • • • •

## **Goalkeeping Involvement**

🐞 Spain







Costa Rica GK Involvement Timeline



## **Goalkeeping Distribution**











## **Goalkeeping Distribution**

Costa Rica 🔍











## **Goal Prevention**





#### **Goal Prevention**

Costa Rica 🛛 🙃



#### **Aerial Control**





#### **Aerial Control**







#### · · · • • • • 🔹 🔹 • • • • • • •

## SET PLAYS



· · · · · · · · 🛉 · · · · · · ·

## Set Plays - Corners



| 55<br>Total Set       |                      | Corners - First Contact        |
|-----------------------|----------------------|--------------------------------|
| g<br>Total Free Kicks | 1<br>Total Penalties | C                              |
|                       |                      |                                |
| 22                    | 23                   | Spain                          |
| Total Corners         | Total Throw Ins      |                                |
| Free K                | icks                 |