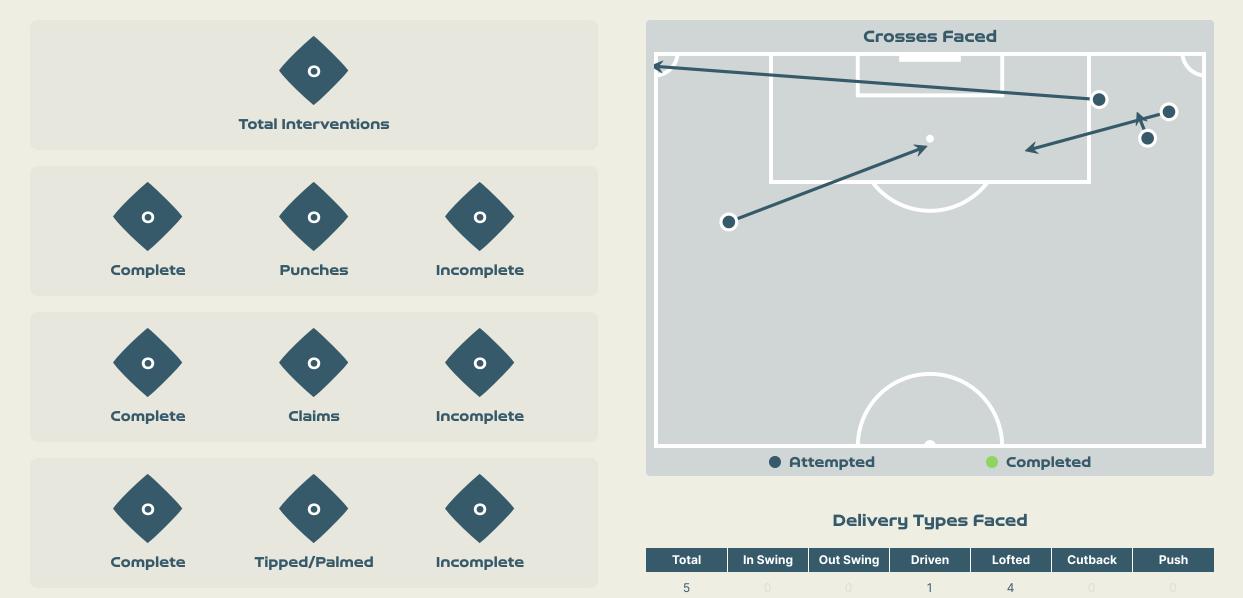

|
| 21 | SCOTT Sheika                   | 2              | 1                  | 50%                  |

### **Movement to Receive**





### **Movement to Receive**

Costa Rica





•

#### 

## **OUT OF POSSESSION**



· · · · · · · · 🛉 · · · · · ·





## Defensive Line Height & Team Length









## Defensive Line Height & Team Length









## **Defensive Pressure**

🔹 Spain









Most Direct Pressures 10 ALVARADO Katherine



Costa Rica



•

#### 

## GOALKEEPING



· · · • • • • 📥 • • • • • • •

## **Goalkeeping Involvement**

🐞 Spain







Costa Rica GK Involvement Timeline



## **Goalkeeping Distribution**











## **Goalkeeping Distribution**

Costa Rica 🔍











## **Goal Prevention**





#### **Goal Prevention**

Costa Rica 🛛 🙃



#### **Aerial Control**





#### **Aerial Control**







#### · · · • • • • 🔹 🔹 • • • • • • •

## SET PLAYS



· · · · · · · · 🛉 · · · · · · ·

## Set Plays - Corners



| 55<br>Total Set       |                      | Corners - First Contact        |
|-----------------------|----------------------|--------------------------------|
| g<br>Total Free Kicks | 1<br>Total Penalties | C                              |
|                       |                      |                                |
| 22                    | 23                   | Spain                          |
| Total Corners         | Total Throw Ins      |                                |
| Free K                | icks                 |                                |
| e                     | Total                | First Contacts on Spain Crosse