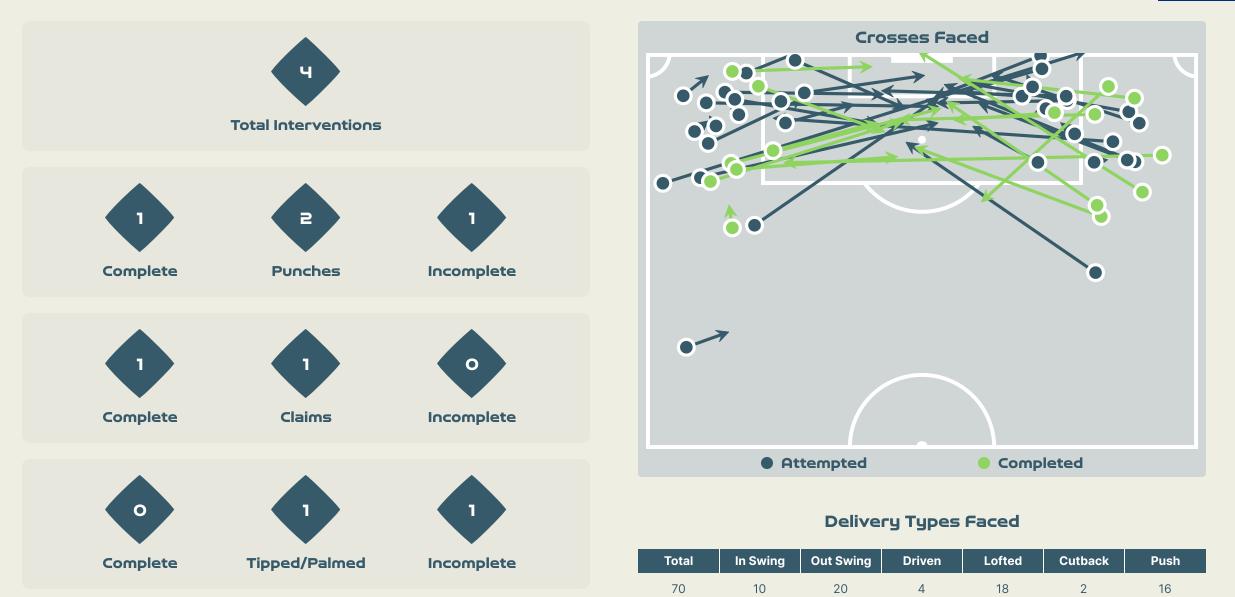

| 2              | 1                  | 50%                  |

### **Movement to Receive**





### **Movement to Receive**

Costa Rica





•

#### 

## **OUT OF POSSESSION**



· · · · · · · · 🛉 · · · · · ·





## Defensive Line Height & Team Length









## Defensive Line Height & Team Length









## **Defensive Pressure**

🔹 Spain









Most Direct Pressures 10 ALVARADO Katherine



Costa Rica



•

#### 

## GOALKEEPING



· · · • • • • 📥 • • • • • • •

## **Goalkeeping Involvement**

🐞 Spain







Costa Rica GK Involvement Timeline



## **Goalkeeping Distribution**











## **Goalkeeping Distribution**

Costa Rica 🔍











## **Goal Prevention**





#### **Goal Prevention**

Costa Rica 🛛 🙃



#### **Aerial Control**





#### **Aerial Control**







#### · · · • • • • 🔹 🔹 • • • • • • •

## SET PLAYS



· · · · · · · · 🛉 · · · · · · ·

## Set Plays - Corners



| 55<br>Total Set       |                      | Corners - First Contact        |
|-----------------------|----------------------|--------------------------------|
| g<br>Total Free Kicks | 1<br>Total Penalties | C                              |
|                       |                      |                                |
| 22                    | 23                   | Spain                          |
| Total Corners         | Total Throw Ins      |                                |
| Free K                | icks                 |                                |
| e                     | Total                | First Contacts on Spain Crosse |

| Delivery Type        | F