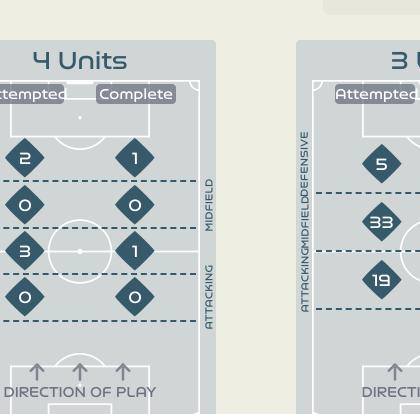

## Line Breaks

|    |                      |                             |                             |                               |                   | 4 U                           | nits             |                   |                   | 3 Units          |                   | 2 L              | nits              |         | Direction |      | Di   | istribution | Гуре                |
|----|----------------------|-----------------------------|-----------------------------|-------------------------------|-------------------|-------------------------------|------------------|-------------------|-------------------|------------------|-------------------|------------------|-------------------|---------|-----------|------|------|-------------|---------------------|
| #  | Player               | Line<br>Breaks<br>Attempted | Line<br>Breaks<br>Completed | Line Break<br>Completion<br>% | Attacking<br>Line | Attacking<br>Midfield<br>Line | Midfield<br>Line | Defensive<br>Line | Attacking<br>Line | Midfield<br>Line | Defensive<br>Line | Midfield<br>Line | Defensive<br>Line | Through | Around    | Over | Pass | Cross       | Ball<br>Progression |
| 1  | RODRIGUEZ Misa       | 5                           | 3                           | 60%                           |                   |                               |                  |                   | 5                 |                  |                   |                  |                   | 1       |           | 4    | 5    |             |                     |
| 2  | BATLLE Ona           | 17                          | 14                          | 82%                           |                   |                               |                  |                   | 3                 | 3                |                   | 11               |                   | 1       | 11        | 5    | 12   | 3           | 2                   |
| 3  | ABELLEIRA Teresa     | 25                          | 18                          | 72%                           |                   |                               |                  |                   | 3                 | 1                | 1                 | 18               | 2                 | 9       | 7         | 9    | 19   | 4           | 2                   |
| 4  | PAREDES Irene        | 15                          | 9                           | 60%                           | 2                 |                               |                  |                   | 5                 | 1                |                   | 7                |                   | 7       | 5         | 3    | 13   | 1           | 1                   |
| 5  | ANDRES Ivana         | 11                          | 7                           | 63%                           |                   |                               |                  |                   | 6                 | 1                |                   | 4                |                   | 4       | 4         | 3    | 11   |             |                     |
| 6  | BONMATI Aitana       | 20                          | 18                          | 90%                           |                   |                               |                  | 1                 | 2                 | 4                | 3                 | 7                | 3                 | 7       | 11        | 2    | 15   | 1           | 4                   |
| 9  | GONZALEZ Esther      | 1                           | 1                           | 100%                          |                   |                               |                  |                   |                   |                  |                   | 1                |                   | 1       |           |      | 1    |             |                     |
| 10 | HERMOSO Jennifer     | 20                          | 18                          | 90%                           |                   |                               |                  |                   | 1                 | 5                |                   | 13               | 1                 | 9       | 10        | 1    | 19   |             | 1                   |
| 18 | PARALLUELO Salma     | 5                           | 2                           | 40%                           |                   |                               |                  |                   |                   |                  | 1                 | 2                | 2                 | 1       | 2         | 2    | 1    |             | 4                   |
| 19 | CARMONA Olga         | 13                          | 9                           | 69%                           | 1                 |                               |                  |                   | 2                 | 1                |                   | 6                | 3                 | 2       | 7         | 4    | 9    | 4           |                     |
| 22 | DEL CASTILLO Athenea | 7                           | 5                           | 71%                           |                   |                               | 1                |                   | 1                 | 1                |                   | 2                | 2                 | 2       | 5         |      | 6    |             | 1                   |
| 8  | CALDENTEY Mariona    | 4                           | 4                           | 100%                          |                   |                               |                  |                   | 1                 |                  |                   | 2                | 1                 | 2       | 1         | 1    | 4    |             |                     |
| 11 | PUTELLAS Alexia      | 6                           | 5                           | 83%                           |                   |                               | 1                |                   |                   | 3                |                   | 2                |                   | 3       | 2         | 1    | 5    |             | 1                   |
| 12 | HERNANDEZ Oihane     |                             |                             |                               |                   |                               |                  |                   |                   |                  |                   |                  |                   |         |           |      |      |             |                     |
| 17 | REDONDO Alba         | 2                           | 2                           | 100%                          |                   |                               |                  |                   |                   | 2                |                   |                  |                   |         | 2         |      | 2    |             |                     |
| 21 | ZORNOZA Claudia      | 10                          | 8                           | 80%                           |                   |                               |                  |                   | 1                 | 4                |                   | 5                |                   | 7       | 1         | 2    | 10   |             |                     |

## Line Breaks

|    | -                           |                             |                             |                               | 4 Units           |                               | 3 Units          |                   | 2 Units           |                  | Direction         |                  |                   | Distribution Type |        |      |      |       |                     |
|----|-----------------------------|-----------------------------|-----------------------------|-------------------------------|-------------------|-------------------------------|------------------|-------------------|-------------------|------------------|-------------------|------------------|-------------------|-------------------|--------|------|------|-------|---------------------|
| #  | Player                      | Line<br>Breaks<br>Attempted | Line<br>Breaks<br>Completed | Line Break<br>Completion<br>% | Attacking<br>Line | Attacking<br>Midfield<br>Line | Midfield<br>Line | Defensive<br>Line | Attacking<br>Line | Midfield<br>Line | Defensive<br>Line | Midfield<br>Line | Defensive<br>Line | Through           | Around | Over | Pass | Cross | Ball<br>Progression |
| 23 | SOLERA Daniela              | 19                          | 4                           | 21%                           |                   |                               |                  | 1                 | 6                 | 9                |                   | 3                |                   |                   |        | 19   | 19   |       |                     |
| 3  | COTO Maria Paula            | 10                          | 4                           | 40%                           |                   | 1                             |                  |                   | 1                 | 4                |                   | 4                |                   | 2                 | 3      | 5    | 10   |       |                     |
| 4  | BENAVIDES Mariana           | 16                          | 6                           | 37%                           |                   | 1                             |                  |                   | 5                 | 5                |                   | 5                |                   | 2                 |        | 14   | 16   |       |                     |
| 5  | DEL CAMPO GUTIERREZ Valeria | 2                           | 2                           | 100%                          |                   |                               |                  |                   | 1                 | 1                |                   |                  |                   | 1                 | 1      |      | 1    |       | 1                   |
| 7  | HERRERA Melissa             | 5                           |                             |                               |                   |                               |                  |                   |                   | 2                | 2                 |                  | 1                 |                   | 2      | 3    | 3    | 1     | 1                   |
| 9  | SALAS Maria Paula           | 3                           | 2                           | 66%                           |                   |                               |                  |                   |                   | 1                | 1                 | 1                |                   | 3                 |        |      | 3    |       |                     |
| 10 | VILLALOBOS Gloriana         | 1                           | 1                           | 100%                          |                   |                               |                  |                   |                   |                  |                   | 1                |                   |                   | 1      |      |      |       | 1                   |
| 12 | ELIZONDO Maria Paula        | 5                           | 2                           | 40%                           |                   |                               |                  |                   |                   | 2                | 2                 |                  | 1                 |                   | 1      | 4    | 4    |       | 1                   |
| 14 | CHINCHILLA Priscilla        | 3                           | 2                           | 66%                           |                   |                               |                  |                   |                   | 2                |                   | 1                |                   | 2                 | 1      |      | 2    |       | 1                   |
| 16 | ALVARADO Katherine          | 5                           | 4                           | 80%                           |                   | 1                             |                  | 1                 |                   | 3                |                   |                  |                   | 2                 |        | 3    | 5    |       |                     |
| 20 | VILLALOBOS Fabiola          | 10                          | 3                           | 30%                           |                   |                               |                  |                   | 6                 | 2                |                   | 2                |                   | 2                 |        | 8    | 10   |       |                     |
| 15 | GRANADOS Cristin            | 1                           | 1                           | 100%                          |                   |                               |                  |                   |                   | 1                |                   |                  |                   |                   |        | 1    | 1    |       |                     |
| 19 | PINELL Alexandra            | 1                           |                             |                               |                   |                               |                  |                   |                   | 1                |                   |                  |                   | 1                 |        |      | 1    |       |                     |
| 21 | SCOTT Sheika                |                             |                             |                               |                   |                               |                  |                   |                   |                  |                   |                  |                   |                   |        |      |      |       |                     |