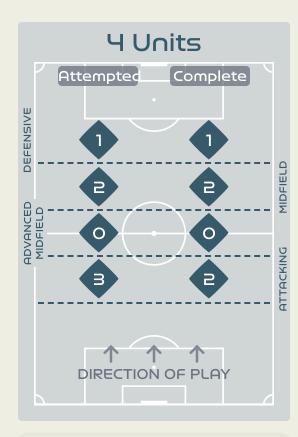

## Line Breaks

|    |                      |                             |                             |                               |                   | 4 U                           | nits             |                   |                   | 3 Units          |                   | 2 L              | nits              |         | Direction |      | Di   | istribution | Гуре                |
|----|----------------------|-----------------------------|-----------------------------|-------------------------------|-------------------|-------------------------------|------------------|-------------------|-------------------|------------------|-------------------|------------------|-------------------|---------|-----------|------|------|-------------|---------------------|
| #  | Player               | Line<br>Breaks<br>Attempted | Line<br>Breaks<br>Completed | Line Break<br>Completion<br>% | Attacking<br>Line | Attacking<br>Midfield<br>Line | Midfield<br>Line | Defensive<br>Line | Attacking<br>Line | Midfield<br>Line | Defensive<br>Line | Midfield<br>Line | Defensive<br>Line | Through | Around    | Over | Pass | Cross       | Ball<br>Progression |
| 1  | RODRIGUEZ Misa       | 5                           | 3                           | 60%                           |                   |                               |                  |                   | 5                 |                  |                   |                  |                   | 1       |           | 4    | 5    |             |                     |
| 2  | BATLLE Ona           | 17                          | 14                          | 82%                           |                   |                               |                  |                   | 3                 | 3                |                   | 11               |                   | 1       | 11        | 5    | 12   | 3           | 2                   |
| 3  | ABELLEIRA Teresa     | 25                          | 18                          | 72%                           |                   |                               |                  |                   | 3                 | 1                | 1                 | 18               | 2                 | 9       | 7         | 9    | 19   | 4           | 2                   |
| 4  | PAREDES Irene        | 15                          | 9                           | 60%                           | 2                 |                               |                  |                   | 5                 | 1                |                   | 7                |                   | 7       | 5         | 3    | 13   | 1           | 1                   |
| 5  | ANDRES Ivana         | 11                          | 7                           | 63%                           |                   |                               |                  |                   | 6                 | 1                |                   | 4                |                   | 4       | 4         | 3    | 11   |             |                     |
| 6  | BONMATI Aitana       | 20                          | 18                          | 90%                           |                   |                               |                  | 1                 | 2                 | 4                | 3                 | 7                | 3                 | 7       | 11        | 2    | 15   | 1           | 4                   |
| 9  | GONZALEZ Esther      | 1                           | 1                           | 100%                          |                   |                               |                  |                   |                   |                  |                   | 1                |                   | 1       |           |      | 1    |             |                     |
| 10 | HERMOSO Jennifer     | 20                          | 18                          | 90%                           |                   |                               |                  |                   | 1                 | 5                |                   | 13               | 1                 | 9       | 10        | 1    | 19   |             | 1                   |
| 18 | PARALLUELO Salma     | 5                           | 2                           | 40%                           |                   |                               |                  |                   |                   |                  | 1                 | 2                | 2                 | 1       | 2         | 2    | 1    |             | 4                   |
| 19 | CARMONA Olga         | 13                          | 9                           | 69%                           | 1                 |                               |                  |                   | 2                 | 1                |                   | 6                | 3                 | 2       | 7         | 4    | 9    | 4           |                     |
| 22 | DEL CASTILLO Athenea | 7                           | 5                           | 71%                           |                   |                               | 1                |                   | 1                 | 1                |                   | 2                | 2                 | 2       | 5         |      | 6    |             | 1                   |
| 8  | CALDENTEY Mariona    | 4                           | 4                           | 100%                          |                   |                               |                  |                   | 1                 |                  |                   | 2                | 1                 | 2       | 1         | 1    | 4    |             |                     |
| 11 | PUTELLAS Alexia      | 6                           | 5                           | 83%                           |                   |                               | 1                |                   |                   | 3                |                   | 2                |                   | 3       | 2         | 1    | 5    |             | 1                   |
| 12 | HERNANDEZ Oihane     |                             |                             |                               |                   |                               |                  |                   |                   |                  |                   |                  |                   |         |           |      |      |             |                     |
| 17 | REDONDO Alba         | 2                           | 2                           | 100%                          |                   |                               |                  |                   |                   | 2                |                   |                  |                   |         | 2         |      | 2    |             |                     |
| 21 | ZORNOZA Claudia      | 10                          | 8                           | 80%                           |                   |                               |                  |                   | 1                 | 4                |                   | 5                |                   | 7       | 1         | 2    | 10   |             |                     |