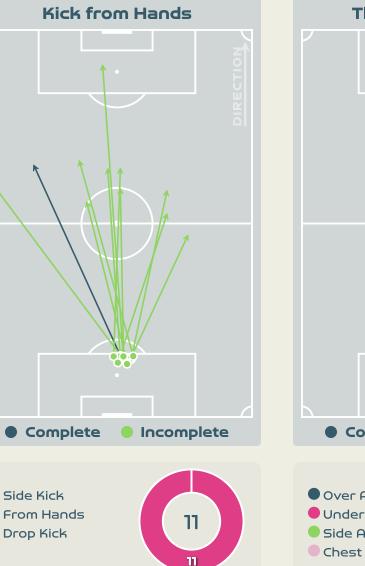

|
| 19 | PINELL Alexandra               | 2              | 1                  | 50%                  |
| 21 | SCOTT Sheika                   | 2              | 1                  | 50%                  |

### **Movement to Receive**





### **Movement to Receive**

Costa Rica





•

#### 

## **OUT OF POSSESSION**



· · · · · · · · 🛉 · · · · · ·





## Defensive Line Height & Team Length









## Defensive Line Height & Team Length









## **Defensive Pressure**

🔹 Spain









Most Direct Pressures 10 ALVARADO Katherine



Costa Rica



•

#### 

## GOALKEEPING



· · · • • • • 📥 • • • • • • •

## **Goalkeeping Involvement**

🐞 Spain







Costa Rica GK Involvement Timeline



## **Goalkeeping Distribution**











## **Goalkeeping Distribution**

Costa Rica 🔍











## **Goal Prevention**





#### **Goal Prevention**

Costa Rica 🛛 🙃



#### **Aerial Control**





#### **Aerial Control**







#### · · · • • • • 🔹 🔹 • • • • • • •

## SET PLAYS



· · · · · · · · 🛉 · · · · · · ·

## Set Plays - Corners



| 55<br>Total Set       |                      | Corners - First Contact        |
|-----------------------|----------------------|--------------------------------|
| g<br>Total Free Kicks | 1<br>Total Penalties | C                              |
|                       |                      |                                |
| 22                    | 23                   | Spain                          |
| Total Corners         | Total Throw Ins      |                                |
| Free K                | icks                 |