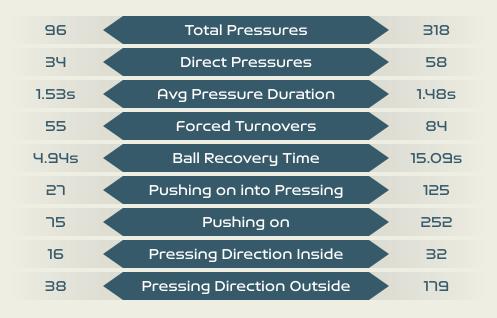

## Match Summary – Key Statistics

🐞 Spain

| Possession |                                          |                               |       |  |          |  |  |  |  |  |  |
|------------|------------------------------------------|-------------------------------|-------|--|----------|--|--|--|--|--|--|
| Total      | 64.7%                                    | 16.5%                         | 18.8% |  | Total    |  |  |  |  |  |  |
| з          | Goals                                    |                               |       |  | 0        |  |  |  |  |  |  |
| 46 (14)    | Attempts at Goal (On Target)             |                               |       |  | 1 (O)    |  |  |  |  |  |  |
| 581 (521)  | Total Passes (Complete)                  |                               |       |  | 158 (76) |  |  |  |  |  |  |
| 90 %       | Pass Completion %                        |                               |       |  | 48 %     |  |  |  |  |  |  |
| 123        | Completed Line Breaks                    |                               |       |  | 31       |  |  |  |  |  |  |
| 15 🔦       | Defensive Line Breaks                    |                               | Ч     |  |          |  |  |  |  |  |  |
| 356        | Receptions in the Final Third            | Receptions in the Final Third |       |  |          |  |  |  |  |  |  |
| סר         | Crosses                                  | Crosses                       |       |  |          |  |  |  |  |  |  |
| 39 <       | Ball Progressions                        |                               |       |  | 11       |  |  |  |  |  |  |
| 96 (34)    | Defensive Pressures Applied (Direct Pres | ssures)                       |       |  | 318 (58) |  |  |  |  |  |  |
| 55 <       | Forced Turnovers                         | Forced Turnovers              |       |  |          |  |  |  |  |  |  |
| 126        | Second Balls                             |                               | 62    |  |          |  |  |  |  |  |  |
| 111.8 km 🔍 | Total Distance Covered                   |                               |       |  | 107.1 km |  |  |  |  |  |  |
| 6 km 🔍     | Zone 4 – Low Speed Sprinting: 19-23      | ۶m/h                          |       |  | 4.9 km   |  |  |  |  |  |  |