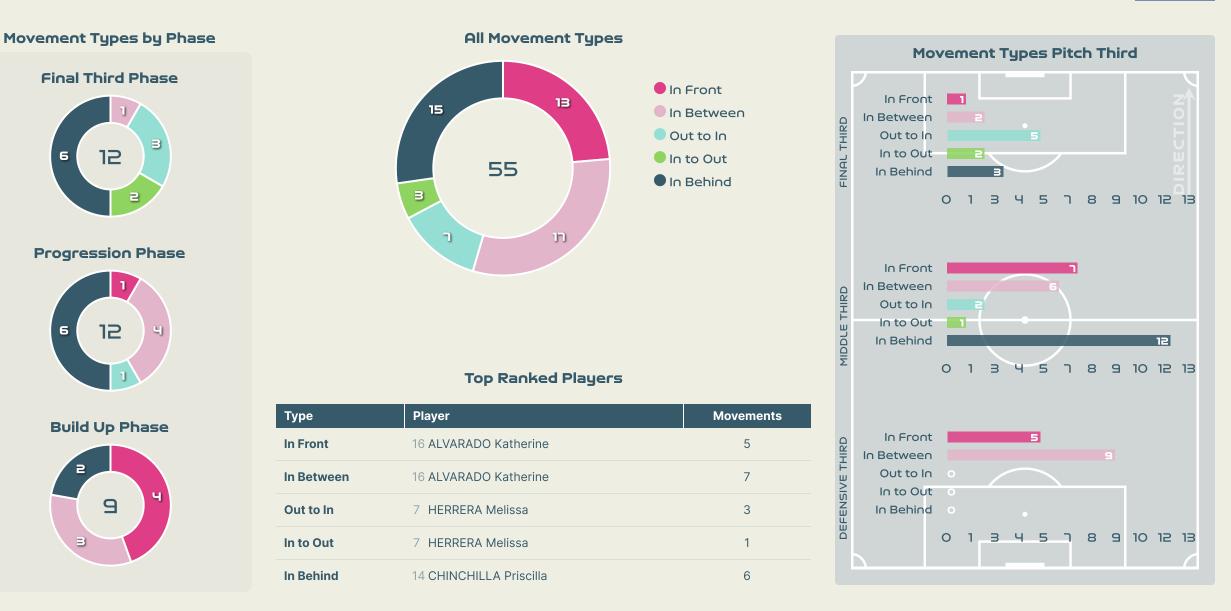

## In Possession - Offers & Receptions

|    |                             |              |          | Offer movement types |           |           |           |             |                 |  |  |  |  |  |  |
|----|-----------------------------|--------------|----------|----------------------|-----------|-----------|-----------|-------------|-----------------|--|--|--|--|--|--|
| #  | Player                      | Total Offers | In Front | In Between           | Out to In | In to Out | In Behind | No Movement | Offers Received |  |  |  |  |  |  |
| 23 | SOLERA Daniela              | 2            |          |                      |           |           |           | 2           | 1               |  |  |  |  |  |  |
| 3  | COTO Maria Paula            | 4            | 2        |                      |           |           |           | 2           | 2               |  |  |  |  |  |  |
| 4  | BENAVIDES Mariana           | 3            |          |                      |           |           |           | 3           |                 |  |  |  |  |  |  |
| 5  | DEL CAMPO GUTIERREZ Valeria | 2            | 2        |                      |           |           |           |             |                 |  |  |  |  |  |  |
| 7  | HERRERA Melissa             | 19           | 3        | 1                    | 3         | 1         | 4         | 7           | 3               |  |  |  |  |  |  |
| 9  | SALAS Maria Paula           | 3            |          | 1                    | 1         |           | 1         |             | 2               |  |  |  |  |  |  |
| 10 | VILLALOBOS Gloriana         | 6            |          | 3                    | 1         |           | 1         | 1           | 2               |  |  |  |  |  |  |
| 12 | ELIZONDO Maria Paula        | 1            |          |                      |           |           |           | 1           |                 |  |  |  |  |  |  |
| 14 | CHINCHILLA Priscilla        | 10           |          | 2                    | 2         |           | 6         |             | 5               |  |  |  |  |  |  |
| 16 | ALVARADO Katherine          | 12           | 5        | 7                    |           |           |           |             | 2               |  |  |  |  |  |  |
| 20 | VILLALOBOS Fabiola          |              |          |                      |           |           |           |             |                 |  |  |  |  |  |  |
| 15 | GRANADOS Cristin            | 6            | 1        | 3                    |           | 1         | 1         |             | 1               |  |  |  |  |  |  |
| 19 | PINELL Alexandra            | 2            |          |                      |           | 1         | 1         |             | 1               |  |  |  |  |  |  |
| 21 | SCOTT Sheika                | 2            |          |                      |           |           | 1         | 1           | 1               |  |  |  |  |  |  |