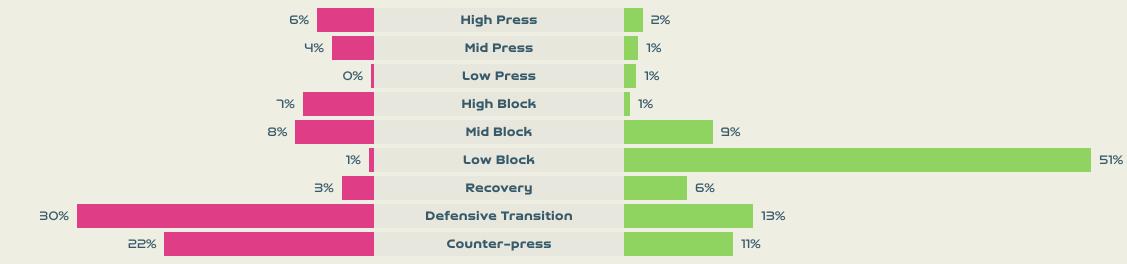

|                               |       |  | 11       |  |  |  |  |  |  |
| 96 (34)    | Defensive Pressures Applied (Direct Pres | ssures)                       |       |  | 318 (58) |  |  |  |  |  |  |
| 55 <       | Forced Turnovers                         | Forced Turnovers              |       |  |          |  |  |  |  |  |  |
| 126        | Second Balls                             |                               | 62    |  |          |  |  |  |  |  |  |
| 111.8 km 🔍 | Total Distance Covered                   |                               |       |  | 107.1 km |  |  |  |  |  |  |
| 6 km 🔍     | Zone 4 – Low Speed Sprinting: 19-23      | ۶m/h                          |       |  | 4.9 km   |  |  |  |  |  |  |

21 July 2023 – Sky Stadium – 19:30



OUT OF POSSESSION





•

#### · · · • • • • 🔹 🔹 • • • • • • •

## **IN POSSESSION**



## In Possession Line Height & Team Length









## In Possession Line Height & Team Length









## Line Breaks





| 6 |
|---|
| З |
| З |
|   |



| Attempted Line Breaks 61 |    |  |  |  |  |  |
|--------------------------|----|--|--|--|--|--|
| Inside Shape             | ЭГ |  |  |  |  |  |
| Outside Shape            | 30 |  |  |  |  |  |



68

59

์ 46

56

Λ

רצ

18

| Attempted Line Breaks | 94 |
|-----------------------|----|
| Inside Shape          | ר5 |
| Outside Shape         | з٦ |

Attempted Line Breaks

161

21 July 2023 – Sky Stadium – 19:30

Attempted Line Breaks

### Line Breaks

🛛 🗖 Costa Rica

DEFENSIVE

ADVANCED MIDFIELD

Attempted

5

0

З

0



| Attempted Line Breaks | 5 |
|---------------