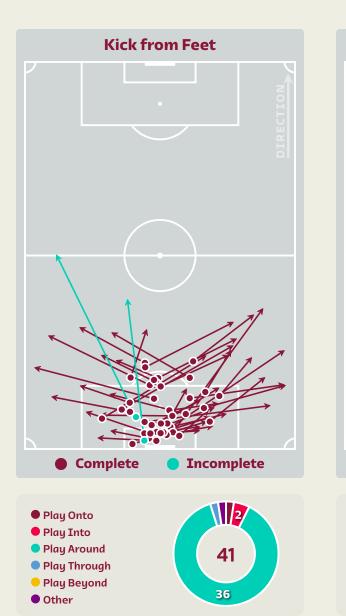

#### **Line Breaks**

| Brazil |  |
|--------|--|
|--------|--|

|    |                 |                             |                             |                               | 4 Units 3 Units   |                               |                  | 2 U               | Inits             | Direction        |                   |                  | Distribution Type |         |        |      |      |       |                     |
|----|-----------------|-----------------------------|-----------------------------|-------------------------------|-------------------|-------------------------------|------------------|-------------------|-------------------|------------------|-------------------|------------------|-------------------|---------|--------|------|------|-------|---------------------|
| #  | Player          | Line<br>Breaks<br>Attempted | Line<br>Breaks<br>Completed | Line Break<br>Completion<br>% | Attacking<br>Line | Attacking<br>Midfield<br>Line | Midfield<br>Line | Defensive<br>Line | Attacking<br>Line | Midfield<br>Line | Defensive<br>Line | Midfield<br>Line | Defensive<br>Line | Through | Around | Over | Pass | Cross | Ball<br>Progression |
| 1  | ALISSON         | 5                           | 1                           | 20%                           |                   |                               |                  |                   | 2                 | 2                |                   | 1                |                   |         | 1      | 4    | 5    |       |                     |
| 3  | THIAGO SILVA    | 17                          | 15                          | 88%                           |                   |                               |                  |                   | 8                 | 2                | 2                 | 5                |                   | 4       | 9      | 4    | 17   |       |                     |
| 4  | MARQUINHOS      | 18                          | 17                          | <b>94</b> %                   |                   |                               |                  |                   | 7                 | 1                |                   | 8                | 2                 | 3       | 13     | 2    | 18   |       |                     |
| 5  | CASEMIRO        | 16                          | 13                          | 81%                           |                   |                               |                  |                   | 4                 | 5                |                   | 5                | 2                 | 10      | 1      | 5    | 16   |       |                     |
| 6  | ALEX SANDRO     | 11                          | 9                           | 81%                           |                   |                               |                  |                   | 3                 | 1                | 1                 | 6                |                   | 3       | 5      | 3    | 10   | 1     |                     |
| 7  | LUCAS PAQUETA   | 10                          | 6                           | 60%                           |                   |                               |                  |                   | 1                 | 5                | 1                 | 1                | 2                 | 4       | 3      | 3    | 8    | 1     | 1                   |
| 8  | FRED            | 3                           | 3                           | 100%                          |                   |                               |                  |                   | 1                 | 1                |                   | 1                |                   | 2       |        | 1    | 3    |       |                     |
| 9  | RICHARLISON     |                             |                             |                               |                   |                               |                  |                   |                   |                  |                   |                  |                   |         |        |      |      |       |                     |
| 11 | RAPHINHA        | 10                          | 5                           | 50%                           |                   |                               |                  |                   |                   | 4                | 2                 | 3                | 1                 | 6       | 1      | 3    | 6    | 4     |                     |
| 14 | EDER MILITAO    | 15                          | 12                          | 80%                           | 1                 | 1                             |                  |                   | 3                 | 4                | 3                 | 3                |                   | 3       | 6      | 6    | 15   |       |                     |
| 20 | VINICIUS JUNIOR | 4                           | 3                           | 75%                           |                   |                               |                  |                   |                   | 1                |                   | 2                | 1                 | 1       | 2      | 1    | 3    | 1     |                     |
| 16 | ALEX TELLES     | 6                           | 5                           | 83%                           |                   |                               |                  |                   |                   | 2                |                   | 2                | 2                 | 1       | 2      | 3    | 6    |       |                     |
| 17 | BRUNO GUIMARAES | 3                           | 2                           | 66%                           |                   |                               |                  |                   |                   | 2                |                   | 1                |                   | 1       | 1      | 1    | 3    |       |                     |
| 18 | GABRIEL JESUS   |                             |                             |                               |                   |                               |                  |                   |                   |                  |                   |                  |                   |         |        |      |      |       |                     |
| 19 | ANTONY          | 3                           | 2                           | 66%                           |                   |                               |                  |                   |                   |                  |                   | 2                | 1                 |         | 2      | 1    | 2    | 1     |                     |
| 21 | RODRYGO         | 7                           | 3                           | <b>42</b> %                   |                   |                               | 1                |                   | 1                 | 4                |                   | 1                |                   | 2       | 3      | 2    | 5    |       | 2                   |

#### **Line Breaks**

|    |                     |                             |                              |                                 |                   | 4 Ui                          | nits             |                   | 3 Units           |                  |                   | 2 Units          |                   | Direction |        | Distribution Type |      |       |                     |
|----|---------------------|-----------------------------|------------------------------|---------------------------------|-------------------|-------------------------------|------------------|-------------------|-------------------|------------------|-------------------|------------------|-------------------|-----------|--------|-------------------|------|-------|---------------------|
| #  | Player              | Line<br>Breaks<br>Attempted | Line<br>Breaks<br>I Complete | Line Break<br>Completion<br>d % | Attacking<br>Line | Attacking<br>Midfield<br>Line | Midfield<br>Line | Defensive<br>Line | Attacking<br>Line | Midfield<br>Line | Defensive<br>Line | Midfield<br>Line | Defensive<br>Line | Through   | Around | Over              | Pass | Cross | Ball<br>Progression |
| 1  | SOMMER Yann         | 6                           | 3                            | 50%                             | 0                 | 0                             | 0                | 0                 | 2                 | 3                | 1                 | 0                | 0                 | 1         | 1      | 4                 | 6    | 0     | 0                   |
| 3  | WIDMER Silvan       | 14                          | 7                            | 50%                             |                   |                               |                  |                   | 5                 | 5                | 1                 | 3                |                   | 2         | 4      | 8                 | 14   |       |                     |
| 4  | ELVEDI Nico         | 19                          | 17                           | 89%                             |                   | 1                             |                  |                   | 11                | 3                |                   | 3                | 1                 | 7         | 10     | 2                 | 18   |       | 1                   |
| 5  | AKANJI Manuel       | 27                          | 22                           | <b>81</b> %                     |                   |                               | 2                |                   | 12                | 6                |                   | 6                | 1                 | 10        | 11     | 6                 | 26   |       | 1                   |
| 7  | EMBOLO Breel        |                             |                              |                                 |                   |                               |                  |                   |                   |                  |                   |                  |                   |           |        |                   |      |       |                     |
| 8  | FREULER Remo        | 10                          | 8                            | 80%                             |                   |                               |                  | 1                 | 3                 | 3                |                   | 3                |                   | 2         | 8      |                   | 10   |       |                     |
| 10 | XHAKA Granit        | 17                          | 10                           | 58%                             |                   |                               | 1                |                   | 1                 | 4                | 4                 | 5                | 2                 | 6         | 2      | 9                 | 17   |       |                     |
| 13 | RODRIGUEZ Ricardo   | 17                          | 8                            | <b>47</b> %                     |                   |                               |                  | 1                 | 5                 | 5                | 1                 | 4                | 1                 | 1         | 6      | 10                | 17   |       |                     |
| 15 | SOW Djibril         | 3                           | 3                            | 100%                            |                   |                               |                  | 1                 |                   | 1                |                   | 1                |                   | 3         |        |                   | 3    |       |                     |
| 17 | VARGAS Ruben        | 4                           | 1                            | 25%                             |                   |                               |                  |                   |                   | 1                |                   | 2                | 1                 | 1         | 1      | 2                 | 2    | 2     |                     |
| 25 | RIEDER Fabian       | 3                           |                              |                                 |                   |                               |                  |                   |                   | 1                |                   | 1                | 1                 | 1         |        | 2                 | 3    |       |                     |
| 2  | FERNANDES Edimilson | 1                           | 1                            | 100%                            |                   |                               |                  |                   | 1                 |                  |                   |                  |                   |           | 1      |                   | 1    |       |                     |
| 9  | SEFEROVIC Haris     | 1                           | 1                            | 100%                            |                   |                               |                  |                   |                   | 1                |                   |                  |                   | 1         |        |                   | 1    |       |                     |
| 11 | STEFFEN Renato      | 2                           | 2                            | 100%                            |                   |                               |                  |                   | 1                 |                  |                   | 1                |                   | 1         | 1      |                   | 2    |       |                     |
| 14 | AEBISCHER Michel    | 1                           | 1                            | 100%                            |                   |                               |                  |                   |                   | 1                |                   |                  |                   | 1         |        |                   | 1    |       |                     |
| 20 | FREI Fabian         |                             |                              |                                 |                   |                               |                  |                   |                   |                  |                   |                  |                   |           |        |                   |      |       |                     |