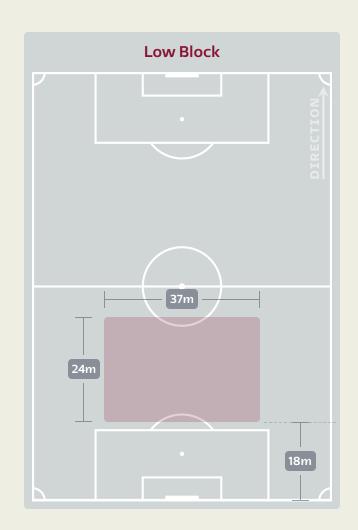

|
| 7  | EMBOLO Breel        |                                |
| 8  | FREULER Remo        | 1                              |
| 10 | XHAKA Granit        | 2                              |
| 13 | RODRIGUEZ Ricardo   | 3                              |
| 15 | SOW Djibril         | 3                              |
| 17 | VARGAS Ruben        | 2                              |
| 25 | RIEDER Fabian       | 1                              |
| 2  | FERNANDES Edimilson |                                |
| 9  | SEFEROVIC Haris     |                                |
| 11 | STEFFEN Renato      | 2                              |
| 14 | AEBISCHER Michel    |                                |

20 FREI Fabian

Switzerland

# Brazil 📀

· 🕲 ·

#### **Defensive Line Height & Team Length**







#### **Defensive Line Height & Team Length**









#### **Defensive Pressure**

📀 Brazil





Most Direct Pressures
5

VINICIUS JUNIOR LEFT WINGER

#### Most Direct Pressures

**13 RIEDER Fabian** ATTACKING MIDFIELD RIGHT



• 🚱 •





# GOALKEEPING





#### • 🕲 •

#### **Goalkeeping Involvement**











• Other

#### **Goalkeeping Distribution**









Side Arm

Chest





#### **Goalkeeping Distribution**







• Over Arm

Under Arm

Side Arm

Chest





6

Switzerland

### Brazil 💊

#### **Goal Prevention**



### Switzerland

· 🕲 ·

#### **Goal Prevention**



#### **Aerial Control**



· 🕲 ·



#### **Aerial Control**









# **SET PLAYS**



• 🕲 •

### **Set Plays - Corners**



Total

4

4

Total

1

**From Right** 

Side

3



| Short                | 3 | 1 |
|-----