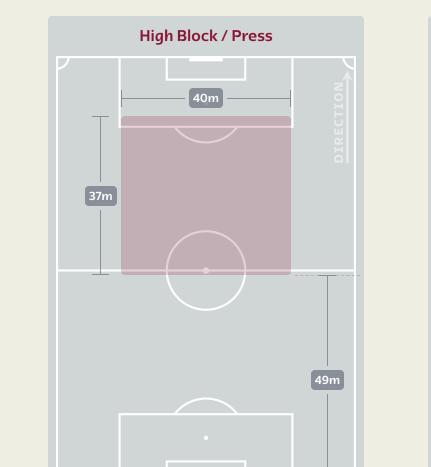

|
| 7  | EMBOLO Breel        |                                |
| 8  | FREULER Remo        | 1                              |
| 10 | XHAKA Granit        | 2                              |
| 13 | RODRIGUEZ Ricardo   | 3                              |
| 15 | SOW Djibril         | 3                              |
| 17 | VARGAS Ruben        | 2                              |
| 25 | RIEDER Fabian       | 1                              |
| 2  | FERNANDES Edimilson |                                |
| 9  | SEFEROVIC Haris     |                                |
| 11 | STEFFEN Renato      | 2                              |
| 14 | AEBISCHER Michel    |                                |

20 FREI Fabian

Switzerland

# Brazil 📀

· 🕲 ·

#### **Defensive Line Height & Team Length**







#### **Defensive Line Height & Team Length**









#### **Defensive Pressure**

📀 Brazil





Most Direct Pressures
5

VINICIUS JUNIOR LEFT WINGER

#### Most Direct Pressures

**13 RIEDER Fabian** ATTACKING MIDFIELD RIGHT



• 🚱 •





# GOALKEEPING





#### • 🕲 •

#### **Goalkeeping Involvement**











• Other

#### **Goalkeeping Distribution**









Side Arm

Chest





#### **Goalkeeping Distribution**







• Over Arm

Under Arm

Side Arm

Chest





6

Switzerland

### Brazil 💊

#### **Goal Prevention**



### Switzerland

· 🕲 ·

#### **Goal Prevention**



#### **Aerial Control**



· 🕲 ·



#### **Aerial Control**









# **SET PLAYS**



• 🕲 •

### **Set Plays - Corners**



Total

4

4

Total

1

**From Right** 

Side

3



| Short                | 3 | 1 |
|-