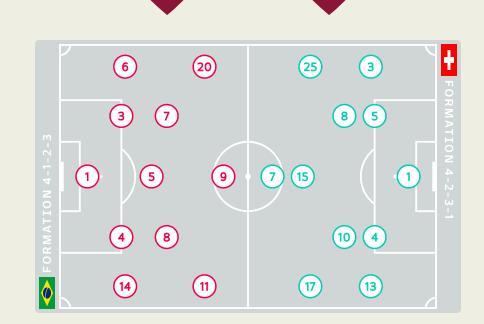

#### Match Summary - Teams

#### STARTING

| $\bigcirc$                 | 1  | GK | ALISSON             |
|----------------------------|----|----|---------------------|
| $\bigcirc$                 | 3  | DF | THIAGO SILVA (C)    |
| $\bigcirc$                 | 4  | DF | MARQUINHOS          |
| $\bigcirc$                 | 5  | MF | CASEMIRO 😔 83'      |
| $\bigcirc$                 | 6  | DF | ALEX SANDRO 🛛 🖡 86' |
| $\bigcirc$                 | 7  | MF | LUCAS PAQUETA 🛛 🖊 4 |
| $\bigcirc$                 | 8  | MF | FRED <b>52' 58'</b> |
| $\bigcirc$                 | 9  | FW | RICHARLISON + 73'   |
| $\bigcirc$                 | 11 | FW | RAPHINHA 🖊 73'      |
| $\bigcirc$                 | 14 | DF | EDER MILITAO        |
| $(\underline{\mathbb{S}})$ | 20 | FW | VINICIUS JUNIOR     |
|                            |    |    |                     |

FW GABRIEL MARTINELLI 26 (2)

|                   |                      | ST | ARTI | NG         |
|-------------------|----------------------|----|------|------------|
|                   | SOMMER Yann          | GK | 1    | $\bigcirc$ |
| <b>4</b> 86'      | WIDMER Silvan        | DF | 3    | 8          |
|                   | <b>ELVEDI Nico</b>   | DF | 4    | 8          |
|                   | AKANJI Manuel        | DF | 5    | $\odot$    |
| <b>4</b> 76'      | EMBOLO Breel         | FW | 7    | $\otimes$  |
|                   | FREULER Remo         | MF | 8    | $\otimes$  |
|                   | (C) XHAKA Granit     | MF | 10   | $\odot$    |
| RO                | DRIGUEZ Ricardo      | DF | 13   | 0          |
| +:                | 76' SOW Djibril      | MF | 15   | $\bigcirc$ |
| <b>4</b> 59'      | VARGAS Ruben         | FW | 17   | $\otimes$  |
| <b>\$ 59' 50'</b> | <b>RIEDER Fabian</b> | MF | 25   | $\bigcirc$ |