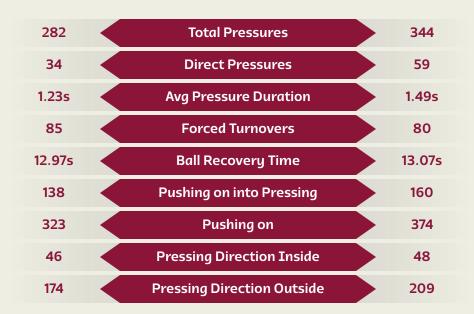

#### Match Summary - Key Statistics

|           | Posse                                          | ssion           |          |           |
|-----------|------------------------------------------------|-----------------|----------|-----------|
| Total     | 51.1%                                          | 8.8%            | 40.1%    | Total     |
| 1         | Go                                             | als             |          | 0         |
| 9 (5)     | Attempts at Go                                 | oal (On Target) |          | 4 (0)     |
| 565 (498) | Total Passes                                   | (Complete)      |          | 488 (415) |
| 88%       | Pass Com                                       | pletion %       |          | 85 %      |
| 96        | Completed                                      | Line Breaks     |          | 84        |
| 11        | Defensive Line Breaks                          |                 | 4        |           |
| 99        | Receptions in the Final Third                  |                 | 86       |           |
| 26        | Crosses                                        |                 | 11       |           |
| 23        | Ball Progressions                              |                 | 14       |           |
| 282 (34)  | Defensive Pressures Applied (Direct Pressures) |                 | 344 (59) |           |
| 85        | Forced Turnovers                               |                 | 80       |           |
| 66        | Second Balls                                   |                 | 58       |           |
| 108.3 km  | Total Distance Covered                         |                 | 108.6 km |           |
| 14.8 km   | High Speed (Zone 4) Distance Covered           |                 | 14.9 km  |           |

## **Out of Possession**

| #  | Player          | Tackles Made<br>/ Won | Blocks | Interceptions | Pressing<br>Direct | Pressing<br>Indirect | Forced<br>Turnovers | Duels Won -<br>Aerial | Duels Won -<br>Physical | Possession<br>Contests won | Clearances | Loose Ball<br>Receptions | Pushing On | Pushing On<br>into Pressing | Possession<br>Regains | Possession<br>Interrupted |
|----|-----------------|-----------------------|--------|---------------|--------------------|----------------------|---------------------|-----------------------|-------------------------|----------------------------|------------|--------------------------|------------|-----------------------------|-----------------------|---------------------------|
| 1  | ALISSON         | 0/0                   | 0      | 0             | 0                  | 0                    | 0                   | 0                     | 0                       | 0                          | 1          | 1                        | 0          | 0                           | 6                     | 0                         |
| 3  | THIAGO SILVA    | 4/0                   | 4      | 2             | 3                  | 1                    |                     | 2                     |                         | 2                          | 6          | 1                        | 22         | 1                           | 7                     | 6                         |
| 4  | MARQUINHOS      | 5/3                   | 1      | 1             | 3                  | 2                    |                     | 3                     |                         | 3                          | 2          | 7                        | 18         | 4                           | 7                     | 4                         |
| 5  | CASEMIRO        | 3/1                   | 4      | 4             | 3                  | 27                   |                     | 3                     |                         | 4                          | 3          | 5                        | 50         | 15                          | 11                    | 1                         |
| 6  | ALEX SANDRO     | 5/2                   | 5      | 3             | 3                  | 5                    |                     | 1                     |                         | 3                          | 2          | 9                        | 27         | 2                           | 9                     | 3                         |
| 7  | LUCAS PAQUETA   |                       |        |               | 1                  | 26                   |                     | 1                     |                         | 2                          |            | 5                        | 22         | 7                           |                       |                           |
| 8  | FRED            | 3/0                   |        |               | 2                  | 21                   |                     |                       | 1                       | 1                          | 3          | 2                        | 28         | 13                          |                       | 3                         |
| 9  | RICHARLISON     |                       | 1      | 1             | 2                  | 51                   |                     |                       | 1                       | 1                          |            | 2                        | 49         | 25                          | 1                     |                           |
| 11 | RAPHINHA        | 2/0                   | 2      |               | 3                  | 21                   |                     |                       |                         |                            |            | 2                        | 24         | 16                          |                       | 1                         |
| 14 | EDER MILITAO    | 1/0                   | 2      | 1             | 4                  | 15                   |                     | 1                     |                         | 2                          | 4          | 7                        | 24         | 13                          | 4                     | 1                         |
| 20 | VINICIUS JUNIOR | 3/0                   | 1      |               | 5                  | 33                   |                     |                       |                         | 1                          |            | 4                        | 27         | 23                          | 1                     | 2                         |
| 16 | ALEX TELLES     |                       |        |               |                    |                      |                     |                       |                         | 2                          |            | 1                        | 1          |                             | 1                     |                           |
| 17 | BRUNO GUIMARAES |                       |        |               | 1                  | 15                   |                     |                       |                         |                            |            | 3                        | 13         | 9                           |                       |                           |
| 18 | GABRIEL JESUS   |                       | 1      |               |                    | 10                   |                     |                       |                         | 1                          |            |                          | 2          | 1                           | 2                     |                           |
| 19 | ANTONY          |                       |        |               |                    | 2                    |                     |                       |                         | 1                          |            | 3                        | 2          | 1                           | 1                     |                           |
| 21 | RODRYGO         | 1/1                   | 2      |               | 4                  | 19                   |                     |                       |                         |                            |            | 3                        | 14         | 8                           | 1                     | 1                         |