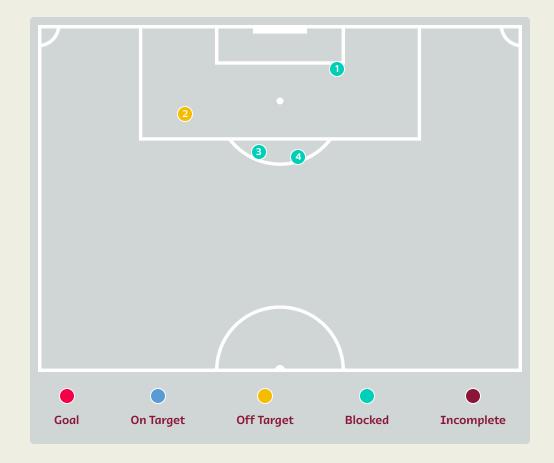

#### • 🕲 •

| Time | Player                | Outcome                                | Body Part  | Delivery Type |
|------|-----------------------|----------------------------------------|------------|---------------|
| 52   | 15 SOW Djibril        | Incomplete - Blocked                   | Right Foot | Other         |
| 53   | 17 VARGAS Ruben       | Deflected Off Target - Defensive Event | Right Foot | Pass          |
| 59   | 15 SOW Djibril        | Incomplete - Blocked                   | Right Foot | Pass          |
| 59   | 2 FERNANDES Edimilson | Incomplete - Blocked                   | Right Foot | Pass          |