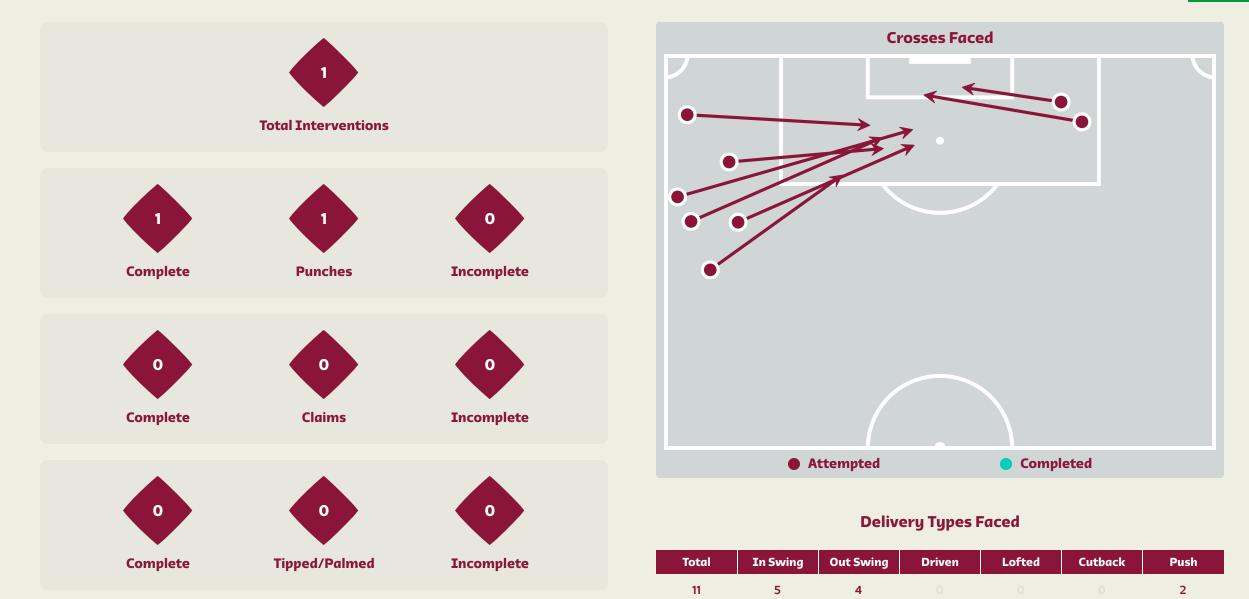

#### **Goal Prevention**

#### Crosses (Open Play)

|                                           |                          | Delive | ry Type                |          |    |  |  |
|-------------------------------------------|--------------------------|--------|------------------------|----------|----|--|--|
| Inswing<br>Outswing                       | 2                        | 1      |                        |          |    |  |  |
| Driven<br>Lofted<br>Cutback<br>Push Cross | 2                        | 6      |                        |          |    |  |  |
| Total                                     | 0                        | 5      | 10                     | 18<br>15 | 20 |  |  |
|                                           | empted                   |        | Со                     | mpleted  |    |  |  |
|                                           | Most                     | Crosse | es Attempt<br><b>4</b> | ted      |    |  |  |
|                                           | RAPHINHA<br>RIGHT WINGER |        |                        |          |    |  |  |

| #  | Player          | Inswing | Outswing | Driven | Lofted | Cutback | Push<br>Cross | Total<br>Attempted |
|----|-----------------|---------|----------|--------|--------|---------|---------------|--------------------|
| 1  | ALISSON         |         |          |        |        |         |               |                    |
| 3  | THIAGO SILVA    |         |          |        |        |         |               |                    |
| 4  | MARQUINHOS      |         |          |        |        |         |               |                    |
| 5  | CASEMIRO        |         |          |        |        |         |               |                    |
| 6  | ALEX SANDRO     |         | 1        |        | 1      |         | 1             | 3                  |
| 7  | LUCAS PAQUETA   |         |          | 1      | 1      |         |               | 2                  |
| 8  | FRED            |         |          |        |        |         |               |                    |
| 9  | RICHARLISON     | 1       |          |        |        |         |               | 1                  |
| 11 | RAPHINHA        | 1       |          | 1      | 2      |         |               | 4                  |
| 14 | EDER MILITAO    |         | 1        |        |        |         |               | 1                  |
| 20 | VINICIUS JUNIOR |         | 2        |        | 1      |         |               | 3                  |
| 16 | ALEX TELLES     |         |          |        |        |         |               |                    |
| 17 | BRUNO GUIMARAES |         |          | 1      |        |         | 1             | 2                  |
| 18 | GABRIEL JESUS   |         |          |        |        |         |               |                    |
| 19 | ANTONY          |         |          | 1      | 1      |         |               | 2                  |
| 21 | RODRYGO         |         |          |        |        |         |               |                    |
|    |                 |         |          |        |        |         |               |                    |