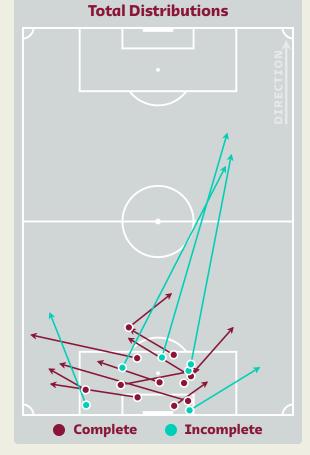

|
| 25 | RIEDER Fabian       | 1                              |
| 2  | FERNANDES Edimilson |                                |
| 9  | SEFEROVIC Haris     |                                |
| 11 | STEFFEN Renato      | 2                              |
| 14 | AEBISCHER Michel    |                                |

20 FREI Fabian

Switzerland

# Brazil 📀

· 🕲 ·

#### **Defensive Line Height & Team Length**







#### **Defensive Line Height & Team Length**









#### **Defensive Pressure**

📀 Brazil





Most Direct Pressures
5

VINICIUS JUNIOR LEFT WINGER

#### Most Direct Pressures

**13 RIEDER Fabian** ATTACKING MIDFIELD RIGHT



• 🚱 •





# GOALKEEPING





#### • 🕲 •

#### **Goalkeeping Involvement**











• Other

#### **Goalkeeping Distribution**









Side Arm

Chest





#### **Goalkeeping Distribution**







• Over Arm

Under Arm

Side Arm

Chest





6

Switzerland

### Brazil 💊

#### **Goal Prevention**



### Switzerland

· 🕲 ·

#### **Goal Prevention**



#### **Aerial Control**



· 🕲 ·



#### **Aerial Control**









# **SET PLAYS**



• 🕲 •

### **Set Plays - Corners**



Total

4

4

Total

1

**From Right** 

Side

3



| Short                | 3 | 1 |
|----------------------|---|---|
| Edge of Penalty Area |   |   |
|                      |   |   |
| Delivery Stule       |   |   |
| Delivery Style       |   |   |
| Inswing              |   |   |
| Outswing             |   |   |
|                      |   |   |

Delivery Type

**Direct to Area** 

Driven

From Left Side

| Top 5 Player F  | irst Contacts |       |
|-----------------|---