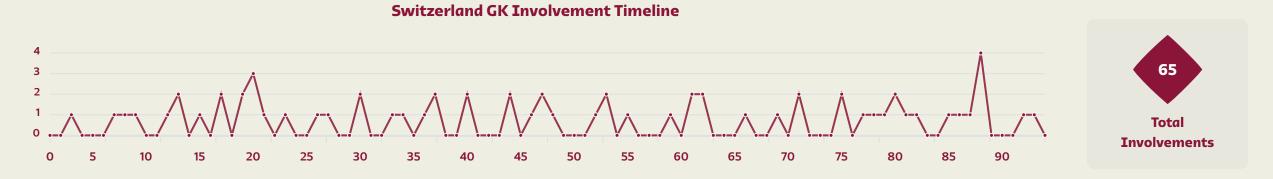

|
| 17 | VARGAS Ruben        | 2                              |
| 25 | RIEDER Fabian       | 1                              |
| 2  | FERNANDES Edimilson |                                |
| 9  | SEFEROVIC Haris     |                                |
| 11 | STEFFEN Renato      | 2                              |
| 14 | AEBISCHER Michel    |                                |

20 FREI Fabian

Switzerland

# Brazil 📀

· 🕲 ·

#### **Defensive Line Height & Team Length**







#### **Defensive Line Height & Team Length**









#### **Defensive Pressure**

📀 Brazil





Most Direct Pressures
5

VINICIUS JUNIOR LEFT WINGER

#### Most Direct Pressures

**13 RIEDER Fabian** ATTACKING MIDFIELD RIGHT



• 🚱 •





# GOALKEEPING





#### • 🕲 •

#### **Goalkeeping Involvement**











• Other

#### **Goalkeeping Distribution**









Side Arm

Chest





#### **Goalkeeping Distribution**







• Over Arm

Under Arm

Side Arm

Chest





6

Switzerland

### Brazil 💊

#### **Goal Prevention**



### Switzerland

· 🕲 ·

#### **Goal Prevention**



#### **Aerial Control**



· 🕲 ·



#### **Aerial Control**









# **SET PLAYS**



• 🕲 •

### **Set Plays - Corners**



Total

4

4

Total

1

**From Right** 

Side

3



| Short                | 3 | 1 |
|----------------------|---|---|
| Edge of Penalty Area |   |   |
|                      |   |   |
| Delivery Stule       |   |   |
| Delivery Style       |   |   |
| Inswing              |   |   |
| Outswing             |   |   |
|                      |   |   |

Delivery Type

**Direct to Area** 

Driven

From Left S