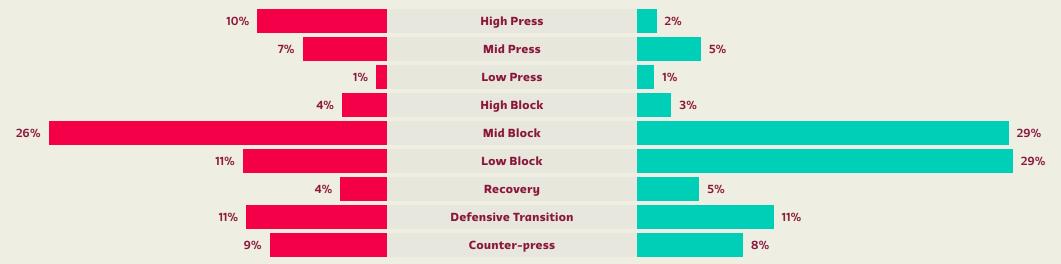

|
| 26        | Crosses                                        |                 | 11       |           |
| 23        | Ball Progressions                              |                 | 14       |           |
| 282 (34)  | Defensive Pressures Applied (Direct Pressures) |                 | 344 (59) |           |
| 85        | Forced Turnovers                               |                 | 80       |           |
| 66        | Second Balls                                   |                 | 58       |           |
| 108.3 km  | Total Distance Covered                         |                 | 108.6 km |           |
| 14.8 km   | High Speed (Zone 4) Distance Covered           |                 | 14.9 km  |           |

**Brazil** 



#### **Phases of Play**





**OUT OF POSSESSION** 







# IN POSSESSION



## Brazil 📀

· 🕲 ·

#### In Possession Line Height & Team Length







### · @ ·

#### In Possession Line Height & Team Length









**Attempted Line Breaks** 

128

40

32



18

Complete

1

39

### Brazil



| Attempted Line Breaks | 3 |
|-----------------------|---|
| Inside Shape          | 2 |
| Outside Shape         | 1 |
|                       |   |



| Attempted Line Breaks | 73 |
|-----------------------|----|
| Inside Shape          | 38 |
| Outside Shape         | 35 |



49

46

| Attempted Line Breaks | 52 |
|-----------------------|----|
| Inside Shape          | 27 |
| Outside Shape         | 25 |

**Attempted Line Breaks** 

125

37

30



13

Complete

43

### 



| Attempted Line Breaks | 7 |
|-----------------------|---|
| Inside Shape