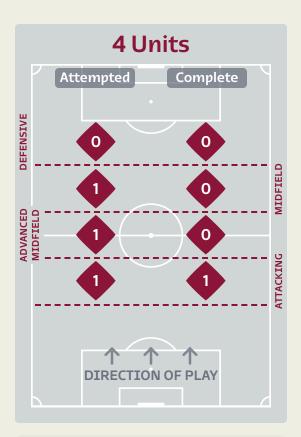

#### **Line Breaks**

| Brazil |  |
|--------|--|
|--------|--|

|    |                 |                             |                             |                               | 4 Units 3 Units   |                               |                  | 2 U               | Inits             | Direction        |                   |                  | Distribution Type |         |        |      |      |       |                     |
|----|-----------------|-----------------------------|-----------------------------|-------------------------------|-------------------|-------------------------------|------------------|-------------------|-------------------|------------------|-------------------|------------------|-------------------|---------|--------|------|------|-------|---------------------|
| #  | Player          | Line<br>Breaks<br>Attempted | Line<br>Breaks<br>Completed | Line Break<br>Completion<br>% | Attacking<br>Line | Attacking<br>Midfield<br>Line | Midfield<br>Line | Defensive<br>Line | Attacking<br>Line | Midfield<br>Line | Defensive<br>Line | Midfield<br>Line | Defensive<br>Line | Through | Around | Over | Pass | Cross | Ball<br>Progression |
| 1  | ALISSON         | 5                           | 1                           | 20%                           |                   |                               |                  |                   | 2                 | 2                |                   | 1                |                   |         | 1      | 4    | 5    |       |                     |
| 3  | THIAGO SILVA    | 17                          | 15                          | 88%                           |                   |                               |                  |                   | 8                 | 2                | 2                 | 5                |                   | 4       | 9      | 4    | 17   |       |                     |
| 4  | MARQUINHOS      | 18                          | 17                          | <b>94</b> %                   |                   |                               |                  |                   | 7                 | 1                |                   | 8                | 2                 | 3       | 13     | 2    | 18   |       |                     |
| 5  | CASEMIRO        | 16                          | 13                          | 81%                           |                   |                               |                  |                   | 4                 | 5                |                   | 5                | 2                 | 10      | 1      | 5    | 16   |       |                     |
| 6  | ALEX SANDRO     | 11                          | 9                           | 81%                           |                   |                               |                  |                   | 3                 | 1                | 1                 | 6                |                   | 3       | 5      | 3    | 10   | 1     |                     |
| 7  | LUCAS PAQUETA   | 10                          | 6                           | 60%                           |                   |                               |                  |                   | 1                 | 5                | 1                 | 1                | 2                 | 4       | 3      | 3    | 8    | 1     | 1                   |
| 8  | FRED            | 3                           | 3                           | 100%                          |                   |                               |                  |                   | 1                 | 1                |                   | 1                |                   | 2       |        | 1    | 3    |       |                     |
| 9  | RICHARLISON     |                             |                             |                               |                   |                               |                  |                   |                   |                  |                   |                  |                   |         |        |      |      |       |                     |
| 11 | RAPHINHA        | 10                          | 5                           | 50%                           |                   |                               |                  |                   |                   | 4                | 2                 | 3                | 1                 | 6       | 1      | 3    | 6    | 4     |                     |
| 14 | EDER MILITAO    | 15                          | 12                          | 80%                           | 1                 | 1                             |                  |                   | 3                 | 4                | 3                 | 3                |                   | 3       | 6      | 6    | 15   |       |                     |
| 20 | VINICIUS JUNIOR | 4                           | 3                           | 75%                           |                   |                               |                  |                   |                   | 1                |                   | 2                | 1                 | 1       | 2      | 1    | 3    | 1     |                     |
| 16 | ALEX TELLES     | 6                           | 5                           | 83%                           |                   |                               |                  |                   |                   | 2                |                   | 2                | 2                 | 1       | 2      | 3    | 6    |       |                     |
| 17 | BRUNO GUIMARAES | 3                           | 2                           | 66%                           |                   |                               |                  |                   |                   | 2                |                   | 1                |                   | 1       | 1      | 1    | 3    |       |                     |
| 18 | GABRIEL JESUS   |                             |                             |                               |                   |                               |                  |                   |                   |                  |                   |                  |                   |         |        |      |      |       |                     |
| 19 | ANTONY          | 3                           | 2                           | 66%                           |                   |                               |                  |                   |                   |                  |                   | 2                | 1                 |         | 2      | 1    | 2    | 1     |                     |
| 21 | RODRYGO         | 7                           | 3                           | <b>42</b> %                   |                   |                               | 1                |                   | 1                 | 4                |                   | 1                |                   | 2       | 3      | 2    | 5    |       | 2                   |