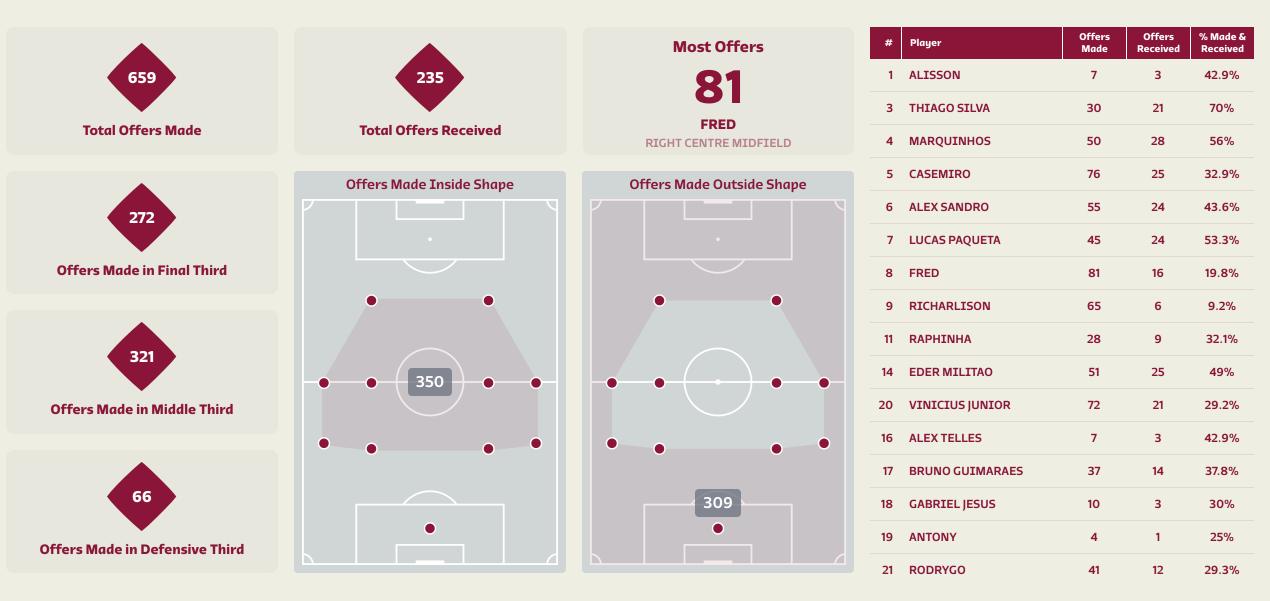

#### **Offering to Receive**

## **In Possession - Offers & Receptions**

|                    |              | Offer movement types |            |           |           |           |             |                 |  |  |  |  |  |
|--------------------|--------------|----------------------|------------|-----------|-----------|-----------|-------------|-----------------|--|--|--|--|--|
| # Player           | Total Offers | In Front             | In Between | Out to In | In to Out | In Behind | No Movement | Offers Received |  |  |  |  |  |
| 1 ALISSON          | 7            |                      |            |           |           |           | 7           | 3               |  |  |  |  |  |
| 3 THIAGO SILVA     | 30           | 3                    | 1          |           |           | 1         | 25          | 21              |  |  |  |  |  |
| 4 MARQUINHOS       | 50           | 14                   | 1          |           |           |           | 35          | 28              |  |  |  |  |  |
| 5 CASEMIRO         | 76           | 42                   | 24         | 2         | 3         |           | 5           | 25              |  |  |  |  |  |
| 6 ALEX SANDRO      | 55           | 21                   | 4          |           |           | 16        | 14          | 24              |  |  |  |  |  |
| 7 LUCAS PAQUETA    | 45           | 19                   | 21         | 1         |           |           | 4           | 24              |  |  |  |  |  |
| 8 FRED             | 81           | 35                   | 33         |           | 4         | 8         | 1           | 16              |  |  |  |  |  |
| 9 RICHARLISON      | 65           |                      | 19         | 4         | 3         | 36        | 3           | 6               |  |  |  |  |  |
| 11 RAPHINHA        | 28           | 3                    |            | 1         |           | 11        | 13          | 9               |  |  |  |  |  |
| 14 EDER MILITAO    | 51           | 17                   | 4          | 1         |           | 3         | 26          | 25              |  |  |  |  |  |
| 20 VINICIUS JUNIOR | 72           | 4                    | 8          | 4         | 1         | 32        | 23          | 21              |  |  |  |  |  |
| 16 ALEX TELLES     | 7            | 2                    |            |           |           | 3         | 2           | 3               |  |  |  |  |  |
| 17 BRUNO GUIMARAES | 37           | 17                   | 9          | 1         |           | 4         | 6           | 14              |  |  |  |  |  |
| 18 GABRIEL JESUS   | 10           |                      | 2          | 1         | 1         | 5         | 1           | 3               |  |  |  |  |  |
| 19 ANTONY          | 4            |                      |            |           | 1         | 2         | 1           | 1               |  |  |  |  |  |
| 21 RODRYGO         | 41           | 9                    | 8          | 2         | 1         | 16        | 5           | 12              |  |  |  |  |  |