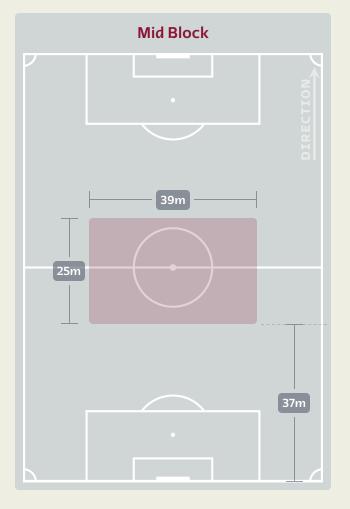

|
| 8  | FREULER Remo        | 1                              |
| 10 | XHAKA Granit        | 2                              |
| 13 | RODRIGUEZ Ricardo   | 3                              |
| 15 | SOW Djibril         | 3                              |
| 17 | VARGAS Ruben        | 2                              |
| 25 | RIEDER Fabian       | 1                              |
| 2  | FERNANDES Edimilson |                                |
| 9  | SEFEROVIC Haris     |                                |
| 11 | STEFFEN Renato      | 2                              |
| 14 | AEBISCHER Michel    |                                |

20 FREI Fabian

Switzerland

# Brazil 📀

· 🕲 ·

#### **Defensive Line Height & Team Length**







#### **Defensive Line Height & Team Length**









#### **Defensive Pressure**

📀 Brazil





Most Direct Pressures
5

VINICIUS JUNIOR LEFT WINGER

#### Most Direct Pressures

**13 RIEDER Fabian** ATTACKING MIDFIELD RIGHT



• 🚱 •





# GOALKEEPING





#### • 🕲 •

#### **Goalkeeping Involvement**











• Other

#### **Goalkeeping Distribution**









Side Arm

Chest





#### **Goalkeeping Distribution**







• Over Arm

Under Arm

Side Arm

Chest





6

Switzerland

### Brazil 💊

#### **Goal Prevention**



### Switzerland

· 🕲 ·

#### **Goal Prevention**



#### **Aerial Control**



· 🕲 ·



#### **Aerial Control**









# **SET PLAYS**



• 🕲 •

### **Set Plays - Corners**



Total

4

4

Total

1

**From Right** 

Side

3



| Short                | 3 | 1 |
|----------------------|---|---|
| Edge of Penalty Area |