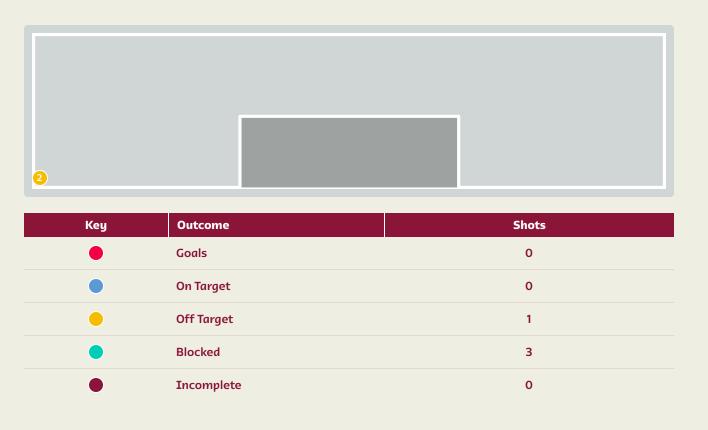

#### • 🕲 •

| Time | Player                | Outcome                                | Body Part  | Delivery Type |
|------|-----------------------|----------------------------------------|------------|---------------|
| 52   | 15 SOW Djibril        | Incomplete - Blocked                   | Right Foot | Other         |
| 53   | 17 VARGAS Ruben       | Deflected Off Target - Defensive Event | Right Foot | Pass          |
| 59   | 15 SOW Djibril        | Incomplete - Blocked                   | Right Foot | Pass          |
| 59   | 2 FERNANDES Edimilson | Incomplete - Blocked                   | Right Foot | Pass          |