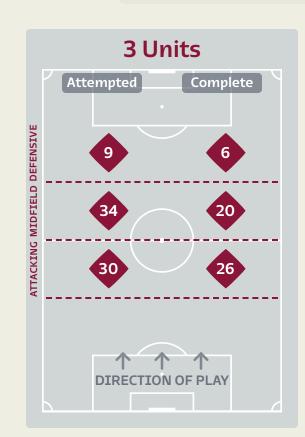

#### **Line Breaks**

|    |                     |                             |                              |                                 |                   | 4 Ui                          | nits             |                   | 3 Units           |                  |                   | 2 Units          |                   | Direction |        | Distribution Type |      |       |                     |
|----|---------------------|-----------------------------|------------------------------|---------------------------------|-------------------|-------------------------------|------------------|-------------------|-------------------|------------------|-------------------|------------------|-------------------|-----------|--------|-------------------|------|-------|---------------------|
| #  | Player              | Line<br>Breaks<br>Attempted | Line<br>Breaks<br>I Complete | Line Break<br>Completion<br>d % | Attacking<br>Line | Attacking<br>Midfield<br>Line | Midfield<br>Line | Defensive<br>Line | Attacking<br>Line | Midfield<br>Line | Defensive<br>Line | Midfield<br>Line | Defensive<br>Line | Through   | Around | Over              | Pass | Cross | Ball<br>Progression |
| 1  | SOMMER Yann         | 6                           | 3                            | 50%                             | 0                 | 0                             | 0                | 0                 | 2                 | 3                | 1                 | 0                | 0                 | 1         | 1      | 4                 | 6    | 0     | 0                   |
| 3  | WIDMER Silvan       | 14                          | 7                            | 50%                             |                   |                               |                  |                   | 5                 | 5                | 1                 | 3                |                   | 2         | 4      | 8                 | 14   |       |                     |
| 4  | ELVEDI Nico         | 19                          | 17                           | 89%                             |                   | 1                             |                  |                   | 11                | 3                |                   | 3                | 1                 | 7         | 10     | 2                 | 18   |       | 1                   |
| 5  | AKANJI Manuel       | 27                          | 22                           | <b>81</b> %                     |                   |                               | 2                |                   | 12                | 6                |                   | 6                | 1                 | 10        | 11     | 6                 | 26   |       | 1                   |
| 7  | EMBOLO Breel        |                             |                              |                                 |                   |                               |                  |                   |                   |                  |                   |                  |                   |           |        |                   |      |       |                     |
| 8  | FREULER Remo        | 10                          | 8                            | 80%                             |                   |                               |                  | 1                 | 3                 | 3                |                   | 3                |                   | 2         | 8      |                   | 10   |       |                     |
| 10 | XHAKA Granit        | 17                          | 10                           | 58%                             |                   |                               | 1                |                   | 1                 | 4                | 4                 | 5                | 2                 | 6         | 2      | 9                 | 17   |       |                     |
| 13 | RODRIGUEZ Ricardo   | 17                          | 8                            | <b>47</b> %                     |                   |                               |                  | 1                 | 5                 | 5                | 1                 | 4                | 1                 | 1         | 6      | 10                | 17   |       |                     |
| 15 | SOW Djibril         | 3                           | 3                            | 100%                            |                   |                               |                  | 1                 |                   | 1                |                   | 1                |                   | 3         |        |                   | 3    |       |                     |
| 17 | VARGAS Ruben        | 4                           | 1                            | 25%                             |                   |                               |                  |                   |                   | 1                |                   | 2                | 1                 | 1         | 1      | 2                 | 2    | 2     |                     |
| 25 | RIEDER Fabian       | 3                           |                              |                                 |                   |                               |                  |                   |                   | 1                |                   | 1                | 1                 | 1         |        | 2                 | 3    |       |                     |
| 2  | FERNANDES Edimilson | 1                           | 1                            | 100%                            |                   |                               |                  |                   | 1                 |                  |                   |                  |                   |           | 1      |                   | 1    |       |                     |
| 9  | SEFEROVIC Haris     | 1                           | 1                            | 100%                            |                   |                               |                  |                   |                   | 1                |                   |                  |                   | 1         |        |                   | 1    |       |                     |
| 11 | STEFFEN Renato      | 2                           | 2                            | 100%                            |                   |                               |                  |                   | 1                 |                  |                   | 1                |                   | 1         | 1      |                   | 2    |       |                     |
| 14 | AEBISCHER Michel    | 1                           | 1                            | 100%                            |                   |                               |                  |                   |                   | 1                |                   |                  |                   | 1         |        |                   | 1    |       |                     |
| 20 | FREI Fabian         |                             |                              |                                 |                   |                               |                  |                   |                   |                  |                   |                  |                   |           |        |                   |      |       |                     |