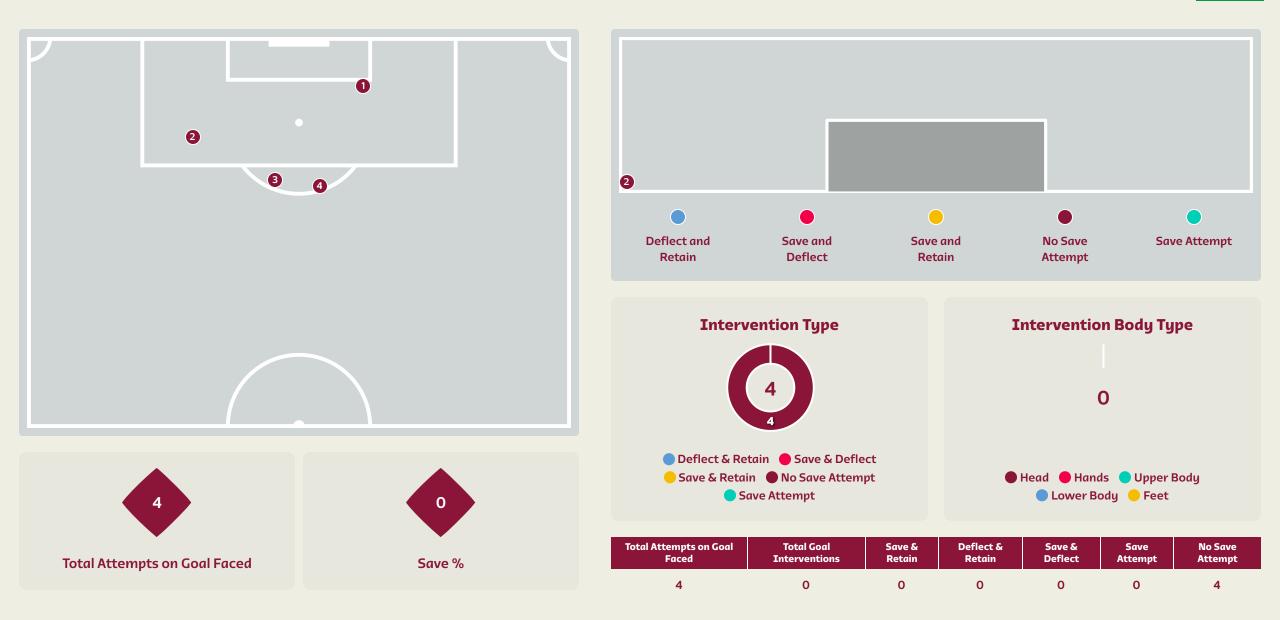

C Haris     |                                |
| 11 | STEFFEN Renato      | 2                              |
| 14 | AEBISCHER Michel    |                                |

20 FREI Fabian

Switzerland

# Brazil 📀

· 🕲 ·

#### **Defensive Line Height & Team Length**







#### **Defensive Line Height & Team Length**









#### **Defensive Pressure**

📀 Brazil





Most Direct Pressures
5

VINICIUS JUNIOR LEFT WINGER

#### Most Direct Pressures

**13 RIEDER Fabian** ATTACKING MIDFIELD RIGHT



• 🚱 •





# GOALKEEPING





#### • 🕲 •

#### **Goalkeeping Involvement**











• Other

#### **Goalkeeping Distribution**









Side Arm

Chest





#### **Goalkeeping Distribution**







• Over Arm

Under Arm

Side Arm

Chest





6

Switzerland

### Brazil 💊

#### **Goal Prevention**



### Switzerland

· 🕲 ·

#### **Goal Prevention**



#### **Aerial Control**



· 🕲 ·



#### **Aerial Control**









# **SET PLAYS**



• 🕲 •

### **Set Plays - Corners**



Total

4

4

Total

1

**From Right** 

Side

3



| Short                | 3 | 1 |
|----------------------|---|---|
| Edge of Penalty Area |   |   |
|                      |   |   |
| Delivery Stule       |   |   |
| Delivery Style       |   |   |
| Inswing              |   |   |
| Outswing             |   |   |
|                      |   |   |

Delivery Type

**Direct to Area** 

Driven

From Left Side

| Top 5 Player F  | irst Contacts |       |
|-----------------|---------------|-------|
| Player          | Team          | Total |
| SOMMER Yann     | Switzerland   | 2     |
| BRUNO GUIMARAES | Brazil        |