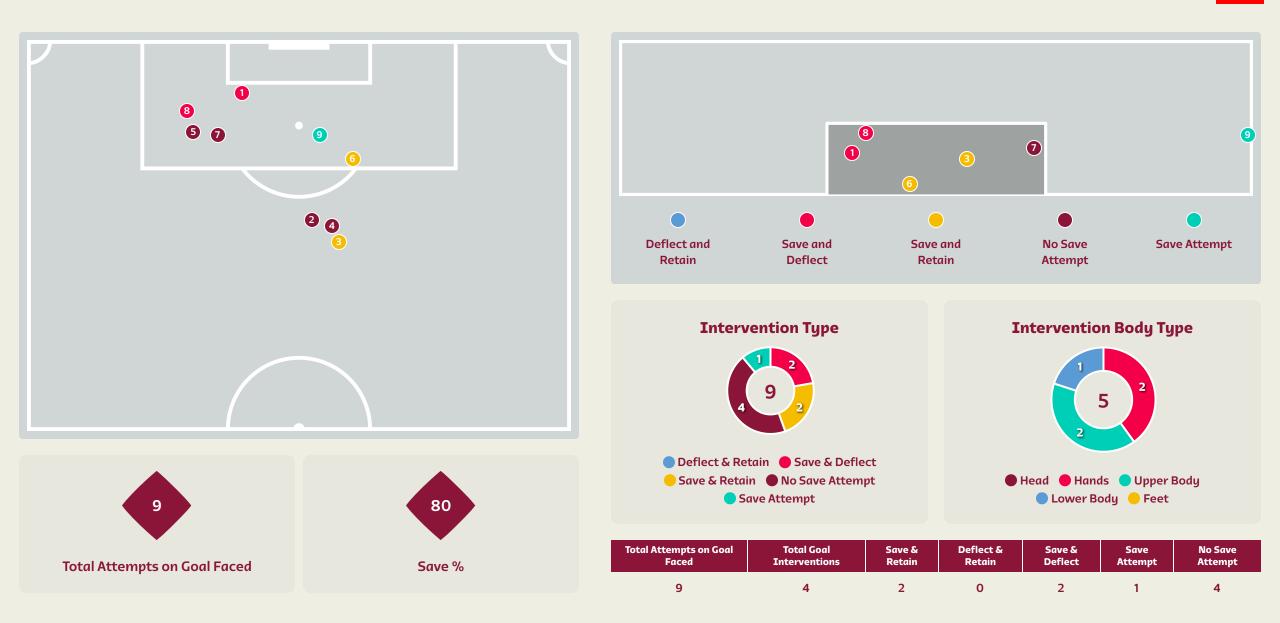

| STEFFEN Renato      | 2                              |
| 14 | AEBISCHER Michel    |                                |

20 FREI Fabian

Switzerland

# Brazil 📀

· 🕲 ·

#### **Defensive Line Height & Team Length**







#### **Defensive Line Height & Team Length**









#### **Defensive Pressure**

📀 Brazil





Most Direct Pressures
5

VINICIUS JUNIOR LEFT WINGER

#### Most Direct Pressures

**13 RIEDER Fabian** ATTACKING MIDFIELD RIGHT



• 🚱 •





# GOALKEEPING





#### • 🕲 •

#### **Goalkeeping Involvement**











• Other

#### **Goalkeeping Distribution**









Side Arm

Chest





#### **Goalkeeping Distribution**







• Over Arm

Under Arm

Side Arm

Chest





6

Switzerland

### Brazil 💊

#### **Goal Prevention**



### Switzerland

· 🕲 ·

#### **Goal Prevention**



#### **Aerial Control**



· 🕲 ·



#### **Aerial Control**









# **SET PLAYS**



• 🕲 •

### **Set Plays - Corners**



Total

4

4

Total

1

**From Right** 

Side

3



| Short                | 3 | 1 |
|----------------------|---|---|
| Edge of Penalty Area |   |   |
|                      |   |   |
| Delivery Stule       |   |   |
| Delivery Style       |   |   |
| Inswing              |   |   |
| Outswing             |   |   |
|                      |   |   |

Delivery Type

**Direct to Area** 

Driven

From Left Side

| Top 5 Player F  | irst Contacts |       |
|-----------------|---------------|-------|
| Player          | Team          | Total |
| SOMMER Yann     | Switzerland   | 2     |
| BRUNO GUIMARAES | Brazil        | 1     |
| RODRYGO         | Brazil        | 1     |