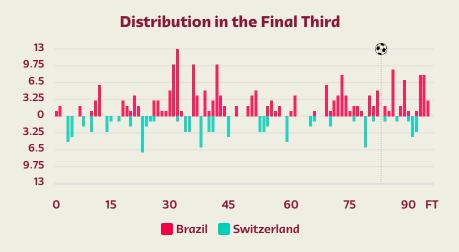

DES Edimilson    | DF | 2  | 0         |
|                 | ZAKARIA Denis      | MF | 6  | 8         |
| <b>†</b> 76' S  | SEFEROVIC Haris    | FW | 9  | 8         |
| <b>†</b> 59'    | STEFFEN Renato     | DF | 11 | $\otimes$ |
| <b>↑ 76'</b> AE | BISCHER Michel     | MF | 14 | 8         |
| FASS            | NACHT Christian    | MF | 16 | 0         |
|                 | COEMERT Eray       | DF | 18 | 0         |
|                 | <b>OKAFOR Noah</b> | FW | 19 | 8         |
| <b>1</b> 86     | FREI Fabian        | MF | 20 | 0         |
|                 | SCHAER Fabian      | DF | 22 | 8         |
| S               | HAQIRI Xherdan     | MF | 23 | 8         |
|                 | JASHARI Ardon      | MF | 26 | 0         |
|                 |                    |    |    |           |





#### Match Summary - Key Statistics







|           | Posse                                          | ssion           |          |           |
|-----------|------------------------------------------------|-----------------|----------|-----------|
| Total     | 51.1%                                          | 8.8%            | 40.1%    | Total     |
| 1         | Go                                             | als             |          | 0         |
| 9 (5)     | Attempts at Go                                 | oal (On Target) |          | 4 (0)     |
| 565 (498) | Total Passes                                   | (Complete)      |          | 488 (415) |
| 88%       | Pass Com                                       | pletion %       |          | 85 %      |
| 96        | Completed