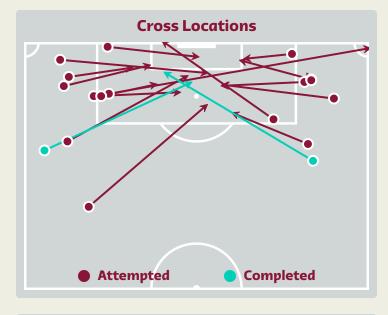

**Brazil** 

Switzerland

| Time | Player             | Outcome                                | Body Part  | Delivery Type |
|------|--------------------|----------------------------------------|------------|---------------|
| 26   | 20 VINICIUS JUNIOR | On Target – Saved                      | Right Foot | Cross         |
| 27   | 5 CASEMIRO         | Incomplete                             | Right Foot | Loose Ball    |
| 30   | 11 RAPHINHA        | On Target - Saved                      | Left Foot  | Pass          |
| 36   | 14 EDER MILITAO    | Deflected Off Target - Defensive Event | Right Foot | Pass          |
| 71   | 9 RICHARLISON      | Incomplete - Blocked                   | Left Foot  | Pass          |
| 80   | 17 BRUNO GUIMARAES | On Target - Saved                      | Head       | Loose Ball    |
| 82   | 5 CASEMIRO         | On Target - Goal                       | Right Foot | Pass          |
| 86   | 21 RODRYGO         | On Target - Saved                      | Right Foot | Pass          |
| 93   | 21 RODRYGO         | Deflected Off Target - Defensive Event | Right Foot | Pass          |