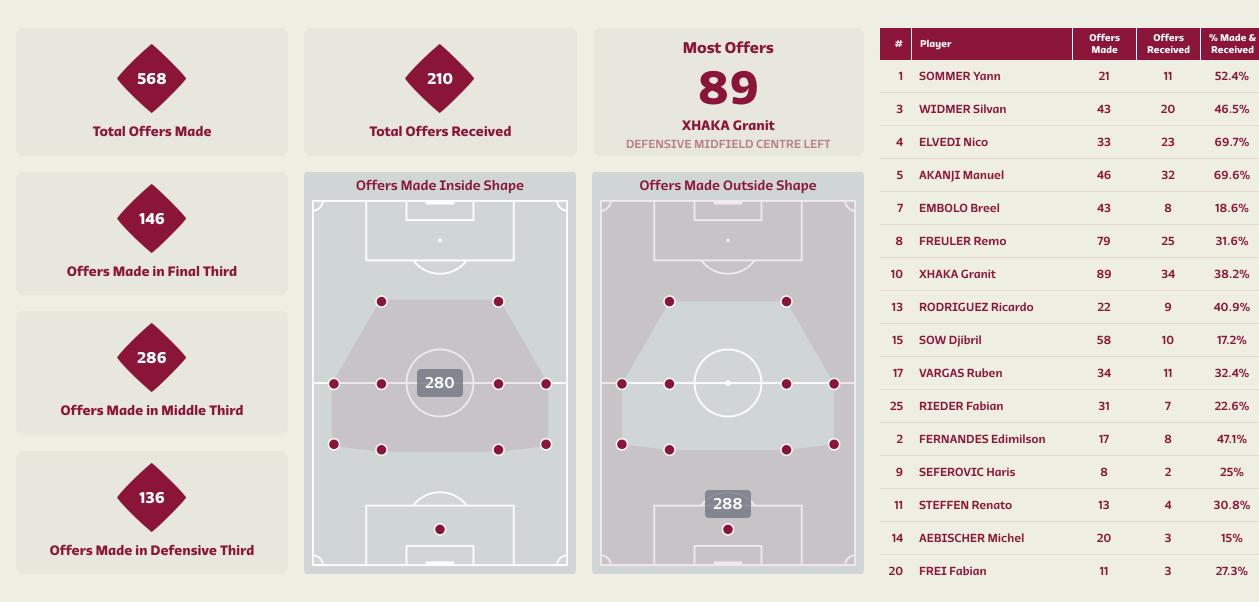

#### **Offering to Receive**

## **In Possession - Offers & Receptions**

|    |                     |              |          | _          | Offer move | ement types |           |             |                 |
|----|---------------------|--------------|----------|------------|------------|-------------|-----------|-------------|-----------------|
| #  | Player              | Total Offers | In Front | In Between | Out to In  | In to Out   | In Behind | No Movement | Offers Received |
| 1  | SOMMER Yann         | 21           | 0        | 0          | 0          | 0           | 0         | 21          | 11              |
| 3  | WIDMER Silvan       | 43           | 15       | 1          |            |             | 4         | 23          | 20              |
| 4  | ELVEDI Nico         | 33           | 7        |            |            |             |           | 26          | 23              |
| 5  | AKANJI Manuel       | 46           | 12       |            |            |             |           | 34          | 32              |
| 7  | EMBOLO Breel        | 43           |          | 24         | 1          | 1           | 16        | 1           | 8               |
| 8  | FREULER Remo        | 79           | 27       | 30         | 1          | 3           | 9         | 9           | 25              |
| 10 | XHAKA Granit        | 89           | 52       | 28         | 3          |             |           | 6           | 34              |
| 13 | RODRIGUEZ Ricardo   | 22           | 9        |            |            |             | 5         | 8           | 9               |
| 15 | SOW Djibril         | 58           | 3        | 35         | 2          | 2           | 14        | 2           | 10              |
| 17 | VARGAS Ruben        | 34           | 2        | 3          | 3          | 2           | 18        | 6           | 11              |
| 25 | RIEDER Fabian       | 31           | 3        | 1          | 3          | 2           | 17        | 5           | 7               |
| 2  | FERNANDES Edimilson | 17           | 2        | 1          |            | 1           | 5         | 8           | 8               |
| 9  | SEFEROVIC Haris     | 8            |          | 2          |            |             | 6         |             | 2               |
| 11 | STEFFEN Renato      | 13           | 3        | 3          | 1          | 1           | 4         | 1           | 4               |
| 14 | AEBISCHER Michel    | 20           | 1        | 9          |            |             | 7         | 3           | 3               |
| 20 | FREI Fabian         | 11           | 1        | 2          |            | 1           | 4         | 3           | 3               |