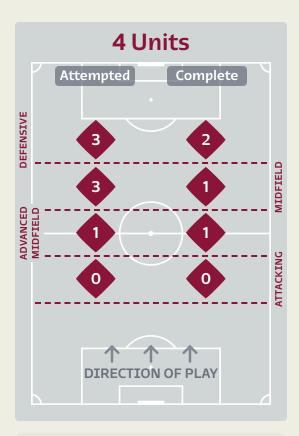

49

46

| Attempted Line Breaks | 52 |
|-----------------------|----|
| Inside Shape          | 27 |
| Outside Shape         | 25 |

**Attempted Line Breaks** 

125

37

30

13