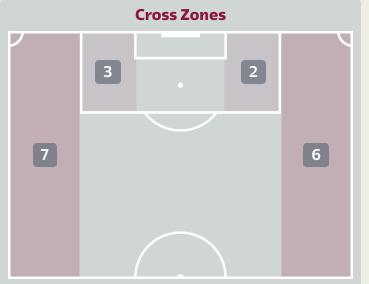

#### Crosses (Open Play)

|                                           |                          | Delive | ry Type                |          |    |  |  |
|-------------------------------------------|--------------------------|--------|------------------------|----------|----|--|--|
| Inswing<br>Outswing                       | 2                        | 1      |                        |          |    |  |  |
| Driven<br>Lofted<br>Cutback<br>Push Cross | 2                        | 6      |                        |          |    |  |  |
| Total                                     | 0                        | 5      | 10                     | 18<br>15 | 20 |  |  |
|                                           | empted                   |        | Со                     | mpleted  |    |  |  |
|                                           | Most                     | Crosse | es Attempt<br><b>4</b> | ted      |    |  |  |
|                                           | RAPHINHA<br>RIGHT WINGER |        |                        |          |    |  |  |

| #  | Player          | Inswing | Outswing | Driven | Lofted | Cutback | Push<br>Cross | Total<br>Attempted |
|----|-----------------|---------|----------|--------|--------|---------|---------------|--------------------|
| 1  | ALISSON         |         |          |        |        |         |               |                    |
| 3  | THIAGO SILVA    |         |          |        |        |         |               |                    |
| 4  | MARQUINHOS      |         |          |        |        |         |               |                    |
| 5  | CASEMIRO        |         |          |        |        |         |               |                    |
| 6  | ALEX SANDRO     |         | 1        |        | 1      |         | 1             | 3                  |
| 7  | LUCAS PAQUETA   |         |          | 1      | 1      |         |               | 2                  |
| 8  | FRED            |         |          |        |        |         |               |                    |
| 9  | RICHARLISON     | 1       |          |        |        |         |               | 1                  |
| 11 | RAPHINHA        | 1       |          | 1      | 2      |         |               | 4                  |
| 14 | EDER MILITAO    |         | 1        |        |        |         |               | 1                  |
| 20 | VINICIUS JUNIOR |         | 2        |        | 1      |         |               | 3                  |
| 16 | ALEX TELLES     |         |          |        |        |         |               |                    |
| 17 | BRUNO GUIMARAES |         |          | 1      |        |         | 1             | 2                  |
| 18 | GABRIEL JESUS   |         |          |        |        |         |               |                    |
| 19 | ANTONY          |         |          | 1      | 1      |         |               | 2                  |
| 21 | RODRYGO         |         |          |        |        |         |               |                    |
|    |                 |         |          |        |        |         |               |                    |