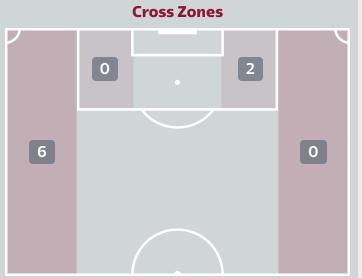

#### Crosses (Open Play)

|            |       |           | 5 51                     |         |   |
|------------|-------|-----------|--------------------------|---------|---|
| Inswing    |       | 2         |                          |         |   |
| Outswing   |       |           | 4                        |         |   |
| Driven     |       |           |                          |         |   |
| Lofted     |       |           |                          |         |   |
| Cutback    |       |           |                          |         |   |
| Push Cross |       | 2         |                          |         |   |
| Total      |       |           |                          |         | 8 |
|            | 0     | 2         | 4                        | 6       | 8 |
|            |       |           |                          |         |   |
| Λ++        | empte | a         | 6                        | mpleted |   |
| Atto       | empte | и         | CO                       | mpieteu |   |
|            | 8     |           |                          | 0       |   |
|            |       |           |                          |         |   |
|            | Mos   | t Crosse  | s Attempt                | ted     |   |
|            | WIUS  | t crosse. | sAccemp                  | leu     |   |
|            |       | 2         | 1                        |         |   |
|            | _     | ODDICU    | 7 0:                     |         |   |
|            | R     | LEFT      | <b>Z Ricardo</b><br>BACK |         |   |
|            |       |           |                          |         |   |

**Delivery Type** 

| #  | Player              | Inswing | Outswing | Driven | Lofted | Cutback | Push<br>Cross | Total<br>Attempted |
|----|---------------------|---------|----------|--------|--------|---------|---------------|--------------------|
| 1  | SOMMER Yann         |         |          |        |        |         |               |                    |
| 3  | WIDMER Silvan       |         |          |        |        |         | 1             | 1                  |
| 4  | ELVEDI Nico         |         |          |        |        |         |               |                    |
| 5  | AKANJI Manuel       |         |          |        |        |         |               |                    |
| 7  | EMBOLO Breel        |         |          |        |        |         |               |                    |
| 8  | FREULER Remo        |         |          |        |        |         |               |                    |
| 10 | XHAKA Granit        |         |          |        |        |         |               |                    |
| 13 | RODRIGUEZ Ricardo   |         | 4        |        |        |         |               | 4                  |
| 15 | SOW Djibril         |         |          |        |        |         |               |                    |
| 17 | VARGAS Ruben        | 2       |          |        |        |         | 1             | 3                  |
| 25 | RIEDER Fabian       |         |          |        |        |         |               |                    |
| 2  | FERNANDES Edimilson |         |          |        |        |         |               |                    |
| 9  | SEFEROVIC Haris     |         |          |        |        |         |               |                    |
| 11 | STEFFEN Renato      |         |          |        |        |         |               |                    |
| 14 | AEBISCHER Michel    |         |          |        |        |         |               |                    |
| 20 | FREI Fabian         |         |          |        |        |         |               |                    |