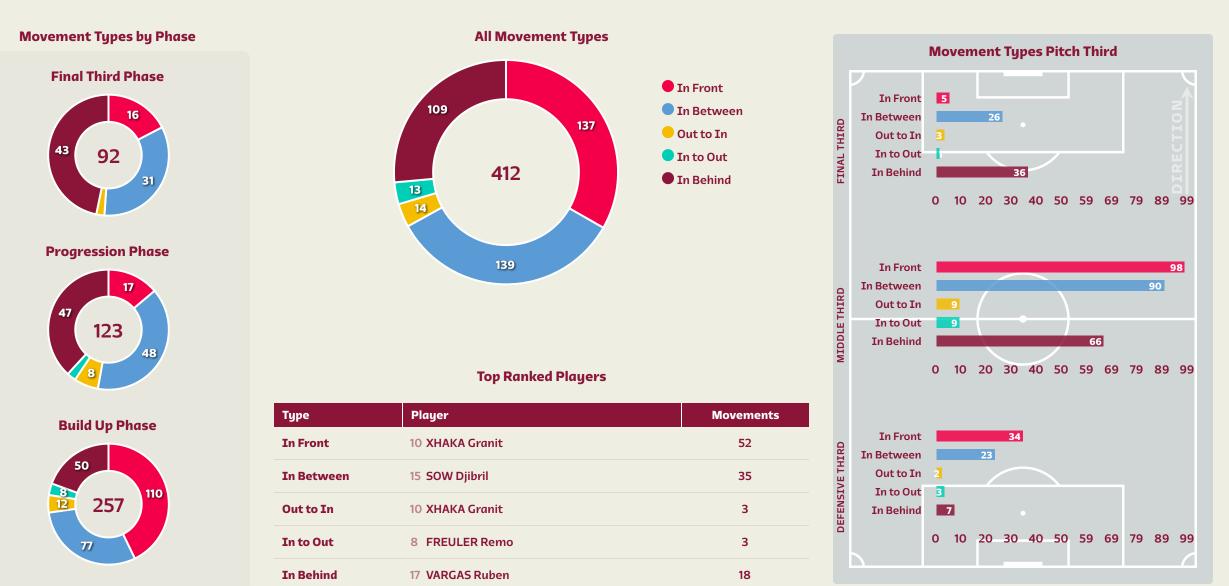

|          |        |        |         |               |                    |
| 2  | FERNANDES Edimilson |         |          |        |        |         |               |                    |
| 9  | SEFEROVIC Haris     |         |          |        |        |         |               |                    |
| 11 | STEFFEN Renato      |         |          |        |        |         |               |                    |
| 14 | AEBISCHER Michel    |         |          |        |        |         |               |                    |
| 20 | FREI Fabian         |         |          |        |        |         |               |                    |

#### **Offering to Receive**





#### **Offering to Receive**





#### **Movement to Receive**





• 🕲 •

#### **Movement to Receive**







#### 

# **OUT OF POSSESSION**





#### **Defensive Actions**



| ks                                                                                        |
|-------------------------------------------------------------------------------------------|
| <ul> <li>Passes</li> <li>Attempts at Goal</li> <li>Crosses</li> <li>Clearances</li> </ul> |
|                                                                                           |

#### **Possession Contests**



 Physical Duels • Aerial Duels Duels

Most Possession Regains

CASEMIRO **DEFENSIVE MIDFIELD CENTRE** 

| #  | Player          | Total<br>Possession<br>Regains |
|----|-----------------|--------------------------------|
| 1  | ALISSON         | 6                              |
| 3  | THIAGO SILVA    | 7