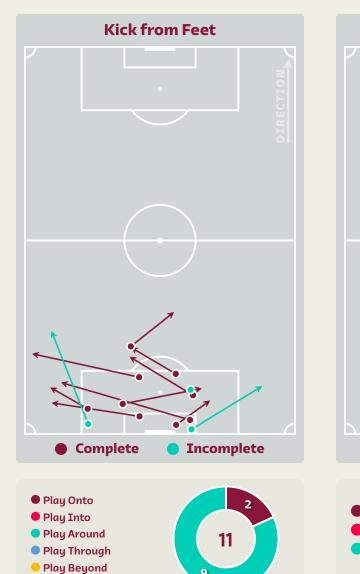

|
| 25 | RIEDER Fabian       | 1                              |
| 2  | FERNANDES Edimilson |                                |
| 9  | SEFEROVIC Haris     |                                |
| 11 | STEFFEN Renato      | 2                              |
| 14 | AEBISCHER Michel    |                                |

20 FREI Fabian

Switzerland

# Brazil 📀

· 🕲 ·

#### **Defensive Line Height & Team Length**







#### **Defensive Line Height & Team Length**









#### **Defensive Pressure**

📀 Brazil





Most Direct Pressures
5

VINICIUS JUNIOR LEFT WINGER

#### Most Direct Pressures

**13 RIEDER Fabian** ATTACKING MIDFIELD RIGHT



• 🚱 •





# GOALKEEPING





#### • 🕲 •

#### **Goalkeeping Involvement**











• Other

#### **Goalkeeping Distribution**









Side Arm

Chest





#### **Goalkeeping Distribution**







• Over Arm

Under Arm

Side Arm

Chest





6

Switzerland

### Brazil 💊

#### **Goal Prevention**



### Switzerland

· 🕲 ·

#### **Goal Prevention**



#### **Aerial Control**



· 🕲 ·



#### **Aerial Control**









# **SET PLAYS**



• 🕲 •

### **Set Plays - Corners**



Total

4

4

Total

1

**From Right** 

Side

3



| Short                | 3 | 1 |
|----------------------|---|---|
| Edge of Penalty Area |   |   |
|                      |   |   |
| Delivery Stule       |   |   |
| Delivery Style       |   |   |
| Inswing              |   |   |
| Outswing             |   |   |
|                      |   |   |

Delivery Type

**Direct to Area** 

Driven

From Left Side

| Top 5 Player F  | irst Contacts |       |