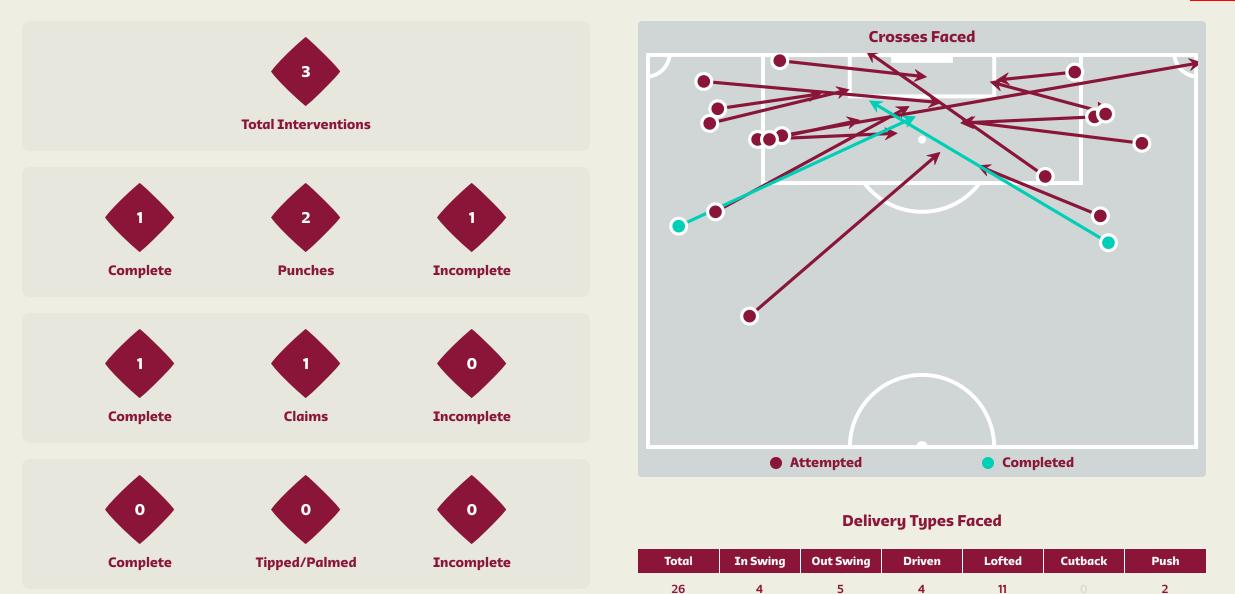

#### **Goal Prevention**

#### Crosses (Open Play)

|            |       |           | 5 51                     |         |   |
|------------|-------|-----------|--------------------------|---------|---|
| Inswing    |       | 2         |                          |         |   |
| Outswing   |       |           | 4                        |         |   |
| Driven     |       |           |                          |         |   |
| Lofted     |       |           |                          |         |   |
| Cutback    |       |           |                          |         |   |
| Push Cross |       | 2         |                          |         |   |
| Total      |       |           |                          |         | 8 |
|            | 0     | 2         | 4                        | 6       | 8 |
|            |       |           |                          |         |   |
| Λ++        | empte | a         | 6                        | mpleted |   |
| Atto       | empte | и         | CO                       | mpieteu |   |
|            | 8     |           |                          | 0       |   |
|            |       |           |                          |         |   |
|            | Mos   | t Crosse  | s Attempt                | ted     |   |
|            | WIUS  | t crosse. | sAccemp                  | leu     |   |
|            |       | 2         | 1                        |         |   |
|            | _     | ODDICU    | 7 0:                     |         |   |
|            | R     | LEFT      | <b>Z Ricardo</b><br>BACK |         |   |
|            |       |           |                          |         |   |

**Delivery Type** 

| #  | Player              | Inswing | Outswing | Driven | Lofted | Cutback | Push<br>Cross | Total<br>Attempted |
|----|---------------------|---------|----------|--------|--------|---------|---------------|--------------------|
| 1  | SOMMER Yann         |         |          |        |        |         |               |                    |
| 3  | WIDMER Silvan       |         |          |        |        |         | 1             | 1                  |
| 4  | ELVEDI Nico         |         |          |        |        |         |               |                    |
| 5  | AKANJI Manuel       |         |          |        |        |         |               |                    |
| 7  | EMBOLO Breel        |         |          |        |        |         |               |                    |
| 8  | FREULER Remo        |         |          |        |        |         |               |                    |
| 10 | XHAKA Granit        |         |          |        |        |         |               |                    |
| 13 | RODRIGUEZ Ricardo   |         | 4        |        |        |         |               | 4                  |
| 15 | SOW Djibril         |         |          |        |        |         |               |                    |
| 17 | VARGAS Ruben        | 2       |          |        |        |         | 1             | 3                  |
| 25 | RIEDER Fabian       |         |          |        |        |         |               |                    |
| 2  | FERNANDES Edimilson |         |          |        |        |         |               |                    |
| 9  | SEFEROVIC Haris     |         |          |        |        |         |               |                    |
| 11 | STEFFEN Renato      |         |          |        |        |         |               |                    |
| 14 | AEBISCHER Michel    |         |          |        |        |         |               |                    |
| 20 | FREI Fabian         |         |          |        |        |         |               |                    |