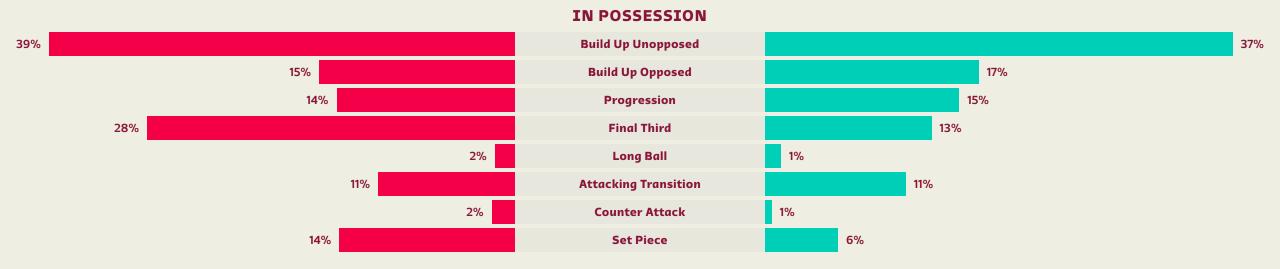

| 86       |           |
| 26        | Crosses                                        |                 | 11       |           |
| 23        | Ball Progressions                              |                 | 14       |           |
| 282 (34)  | Defensive Pressures Applied (Direct Pressures) |                 | 344 (59) |           |
| 85        | Forced Turnovers                               |                 | 80       |           |
| 66        | Second Balls                                   |                 | 58       |           |
| 108.3 km  | Total Distance Covered                         |                 | 108.6 km |           |
| 14.8 km   | High Speed (Zone 4) Distance Covered           |                 | 14.9 km  |           |

**Brazil** 



#### **Phases of Play**





**OUT OF POSSESSION** 







# IN POSSESSION



## Brazil 📀

· 🕲 ·

#### In Possession Line Height & Team Length







### · @ ·

#### In Possession Line Height & Team Length









**Attempted Line Breaks** 

128

40

32



18

Complete

1

39

### Brazil



| Attempted Line Breaks | 3 |
|-----------------------|---|
| Inside Shape          | 2 |
| Outside Shape         | 1 |
|                       |   |



| Attempted Line Breaks | 73 |
|-----------------------|----|
| Inside Shape          | 38 |
| Outside Shape         | 35 |



49

46

| Attempted Line Breaks | 52 |
|-----------------------|----|
| Inside Shape          | 27 |
| Outside Shape         | 25 |

**Attempted Line Breaks** 

125

37

30



13

Complete

43

### 



| Attempted Line Breaks | 7 |
|---------------------