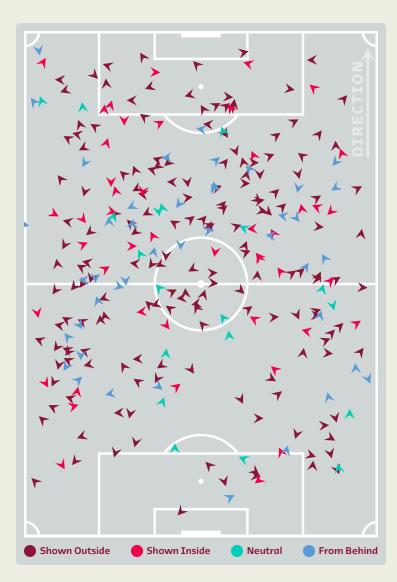

#### **Defensive Pressure**

📀 Brazil

Most Direct Pressures
5

VINICIUS JUNIOR LEFT WINGER