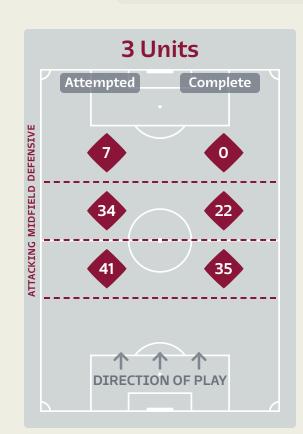

45

41

| Attempted Line Breaks | 36 |
|-----------------------|----|
| Inside Shape          | 23 |
| Outside Shape         | 13 |