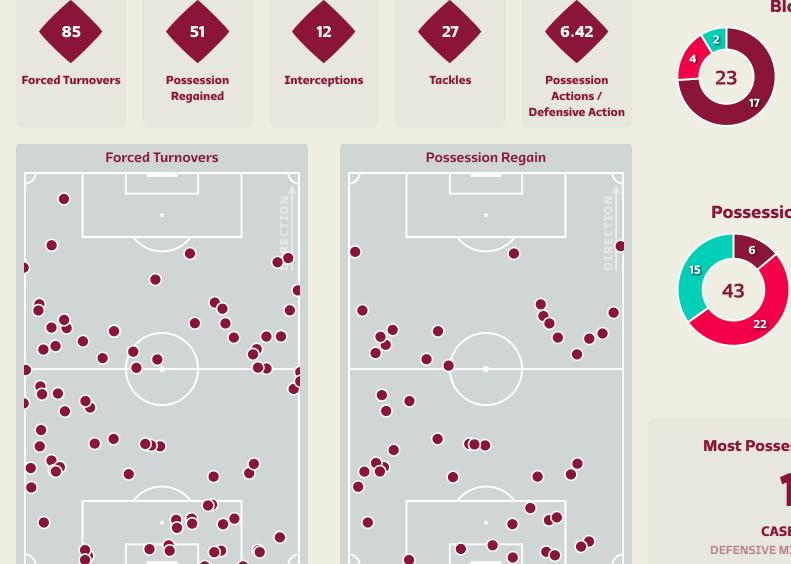

#### **Defensive Actions**

| ks                                                                                        |
|-------------------------------------------------------------------------------------------|
| <ul> <li>Passes</li> <li>Attempts at Goal</li> <li>Crosses</li> <li>Clearances</li> </ul> |
|                                                                                           |

#### **Possession Contests**

 Physical Duels • Aerial Duels Duels

Most Possession Regains

CASEMIRO **DEFENSIVE MIDFIELD CENTRE** 

| #  | Player          | Total<br>Possession<br>Regains |
|----|-----------------|--------------------------------|
| 1  | ALISSON         | 6                              |
| 3  | THIAGO SILVA    | 7                              |
| 4  | MARQUINHOS      | 7                              |
| 5  | CASEMIRO        | 11                             |
| 6  | ALEX SANDRO     | 9                              |
| 7  | LUCAS PAQUETA   |                                |
| 8  | FRED            |                                |
| 9  | RICHARLISON     | 1                              |
| 11 | RAPHINHA        |                                |
| 14 | EDER MILITAO    | 4                              |
| 20 | VINICIUS JUNIOR | 1                              |
| 16 | ALEX TELLES     | 1                              |
| 17 | BRUNO GUIMARAES |                                |
| 18 | GABRIEL JESUS   | 2                              |
| 19 | ANTONY          | 1                              |
| 21 | RODRYGO         | 1                              |