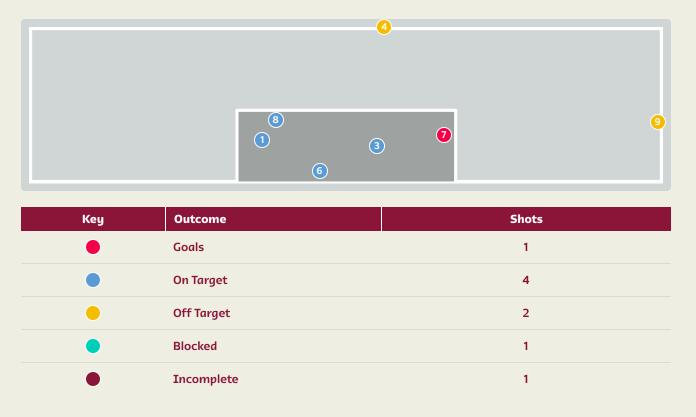

Switzerland

| Time | Player             | Outcome                                | Body Part  | Delivery Type |
|------|--------------------|----------------------------------------|------------|---------------|
| 26   | 20 VINICIUS JUNIOR | On Target – Saved                      | Right Foot | Cross         |
| 27   | 5 CASEMIRO         | Incomplete                             | Right Foot | Loose Ball    |
| 30   | 11 RAPHINHA        | On Target - Saved                      | Left Foot  | Pass          |
| 36   | 14 EDER MILITAO    | Deflected Off Target - Defensive Event | Right Foot | Pass          |
| 71   | 9 RICHARLISON      | Incomplete - Blocked                   | Left Foot  | Pass          |
| 80   | 17 BRUNO GUIMARAES | On Target - Saved                      | Head       | Loose Ball    |
| 82   | 5 CASEMIRO         | On Target - Goal                       | Right Foot | Pass          |
| 86   | 21 RODRYGO         | On Target - Saved                      | Right Foot | Pass          |
| 93   | 21 RODRYGO         | Deflected Off Target - Defensive Event | Right Foot | Pass          |