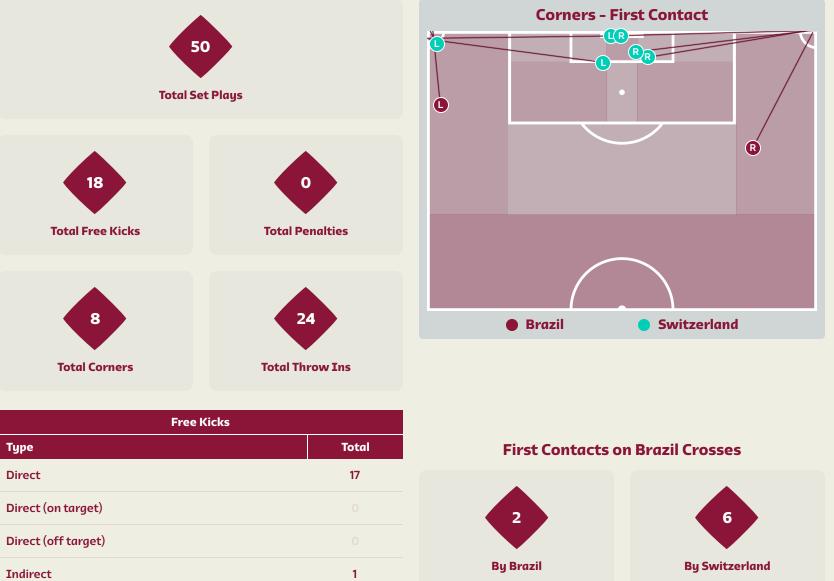

## **Set Plays - Corners**

|                  |                        | Corners - First Contact | Delivery Type        | From Left Side | From Right<br>Side |
|------------------|------------------------|-------------------------|----------------------|----------------|--------------------|
| 3                | 4                      | 9                       | Direct to Area       | 3              | 0                  |
| Total Se         | et Plays               |                         | Short                |                |                    |
| 13               | 0                      |                         | Edge of Penalty Area |                |                    |
| Total Free Kicks | <b>Total Penalties</b> |                         | Delivery Style       |                |                    |
|                  |                        |                         | Inswing              |                |                    |
| 3                | 18                     |                         | Outswing             |                |                    |
|                  | 18                     | Switzerland Brazil      | Driven               |                |                    |
| Total Corners    | Total Throw Ins        |                         |                      |                |                    |
| Even             |                        |                         |                      |                |                    |

Delivery Type

**Direct to Area** 

Driven

From Left Side

| Top 5 Player F  | irst Contacts |       |
|-----------------|---------------|-------|
| Player          | Team          | Total |
| SOMMER Yann     | Switzerland   | 2     |
| BRUNO GUIMARAES | Brazil        | 1     |
| RODRYGO         | Brazil        | 1     |
| ELVEDI Nico     | Switzerland   | 1     |
| AKANJI Manuel   | Switzerland   | 1     |

0

By Brazil

By Switzerland

| Top 5 Play        | er First Contacts |       |
|-------------------|-------------------|-------|
| Player            | Team              | Total |
| WIDMER Silvan     | Switzerland       | 1     |
| AKANJI Manuel     | Switzerland       | 1     |
| RODRIGUEZ Ricardo | Switzerland       | 1     |