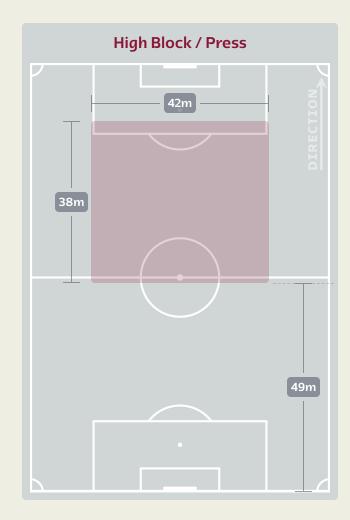

|
| 8  | FREULER Remo        | 1                              |
| 10 | XHAKA Granit        | 2                              |
| 13 | RODRIGUEZ Ricardo   | 3                              |
| 15 | SOW Djibril         | 3                              |
| 17 | VARGAS Ruben        | 2                              |
| 25 | RIEDER Fabian       | 1                              |
| 2  | FERNANDES Edimilson |                                |
| 9  | SEFEROVIC Haris     |                                |
| 11 | STEFFEN Renato      | 2                              |
| 14 | AEBISCHER Michel    |                                |

20 FREI Fabian

Switzerland

# Brazil 📀

· 🕲 ·

#### **Defensive Line Height & Team Length**







#### **Defensive Line Height & Team Length**









#### **Defensive Pressure**

📀 Brazil





Most Direct Pressures
5

VINICIUS JUNIOR LEFT WINGER

#### Most Direct Pressures

**13 RIEDER Fabian** ATTACKING MIDFIELD RIGHT



• 🚱 •





# GOALKEEPING





#### • 🕲 •

#### **Goalkeeping Involvement**











• Other

#### **Goalkeeping Distribution**









Side Arm

Chest





#### **Goalkeeping Distribution**







• Over Arm

Under Arm

Side Arm

Chest





6

Switzerland

### Brazil 💊

#### **Goal Prevention**



### Switzerland

· 🕲 ·

#### **Goal Prevention**



#### **Aerial Control**



· 🕲 ·



#### **Aerial Control**









# **SET PLAYS**



• 🕲 •

### **Set Plays - Corners**



Total

4

4

Total

1

**From Right** 

Side

3



| Short                | 3 | 1 |
|----------------------|---|---|
| Edge of Penalty Area