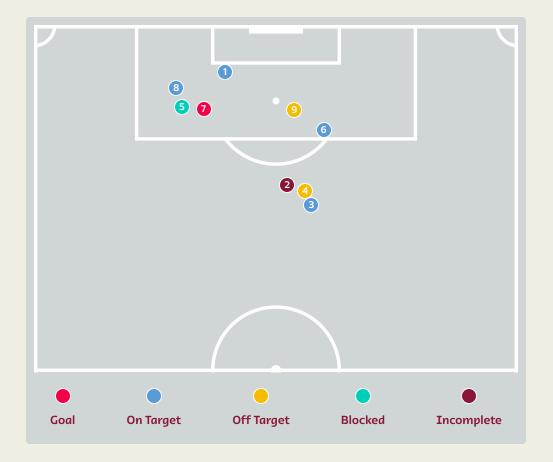

Switzerland

| Time | Player             | Outcome                                | Body Part  | Delivery Type |
|------|--------------------|----------------------------------------|------------|---------------|
| 26   | 20 VINICIUS JUNIOR | On Target – Saved                      | Right Foot | Cross         |
| 27   | 5 CASEMIRO         | Incomplete                             | Right Foot | Loose Ball    |
| 30   | 11 RAPHINHA        | On Target - Saved                      | Left Foot  | Pass          |
| 36   | 14 EDER MILITAO    | Deflected Off Target - Defensive Event | Right Foot | Pass          |
| 71   | 9 RICHARLISON      | Incomplete - Blocked                   | Left Foot  | Pass          |
| 80   | 17 BRUNO GUIMARAES | On Target - Saved                      | Head       | Loose Ball    |
| 82   | 5 CASEMIRO         | On Target - Goal                       | Right Foot | Pass          |
| 86   | 21 RODRYGO         | On Target - Saved                      | Right Foot | Pass          |
| 93   | 21 RODRYGO         | Deflected Off Target - Defensive Event | Right Foot | Pass          |