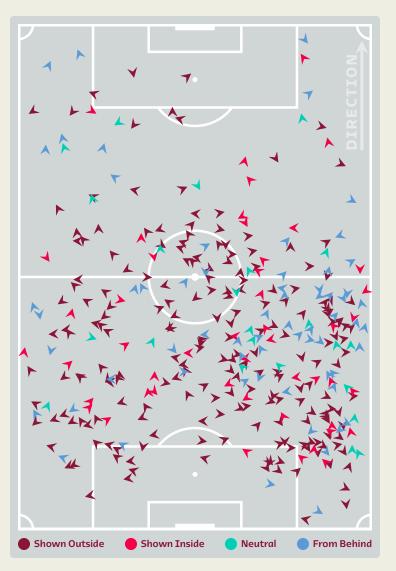

#### Most Direct Pressures

**13 RIEDER Fabian** ATTACKING MIDFIELD RIGHT

• 🚱 •