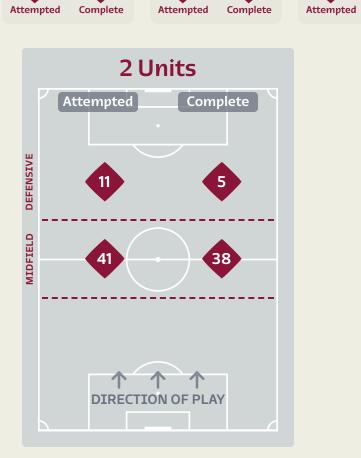

### Brazil

| Attempted Line Breaks | 3 |
|-----------------------|---|
| Inside Shape          | 2 |
| Outside Shape         | 1 |
|                       |   |

| Attempted Line Breaks | 73 |
|-----------------------|----|
| Inside Shape          | 38 |
| Outside Shape         | 35 |