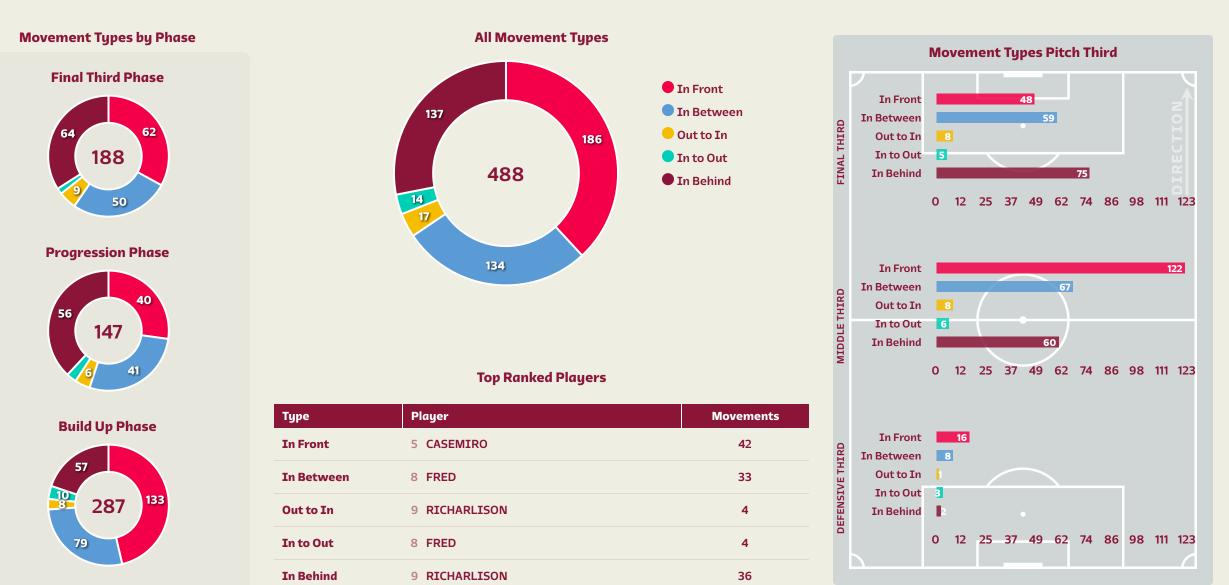

|
| 25 | RIEDER Fabian       |         |          |        |        |         |               |                    |
| 2  | FERNANDES Edimilson |         |          |        |        |         |               |                    |
| 9  | SEFEROVIC Haris     |         |          |        |        |         |               |                    |
| 11 | STEFFEN Renato      |         |          |        |        |         |               |                    |
| 14 | AEBISCHER Michel    |         |          |        |        |         |               |                    |
| 20 | FREI Fabian         |         |          |        |        |         |               |                    |

#### **Offering to Receive**





#### **Offering to Receive**





#### **Movement to Receive**





• 🕲 •

#### **Movement to Receive**







#### 

# **OUT OF POSSESSION**





#### **Defensive Actions**



| ks                                                                                        |
|-------------------------------------------------------------------------------------------|
| <ul> <li>Passes</li> <li>Attempts at Goal</li> <li>Crosses</li> <li>Clearances</li> </ul> |
|                                                                                           |

#### **Possession Contests**



 Physical Duels • Aerial Duels Duels

Most Possession Regains

CASEMIRO **DEFENSIVE MIDFIELD CENTRE** 

| #  | Player          | Total<br>Possession<br>Regains |
|----|-----------------|--------------------------------|
| 1  | ALISSON         | 6                              |
|