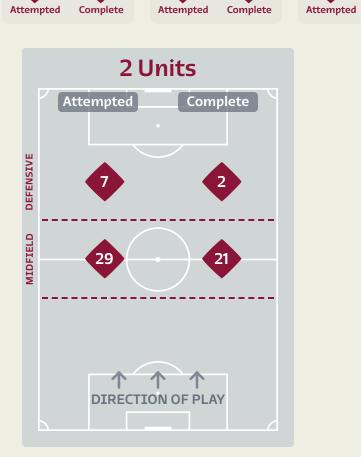

### 

| Attempted Line Breaks | 7 |
|-----------------------|---|
| Inside Shape          | 4 |
| Outside Shape         | 3 |

| Attempted Line Breaks | 82 |
|-----------------------|----|
| Inside Shape          | 50 |
| Outside Shape         | 32 |