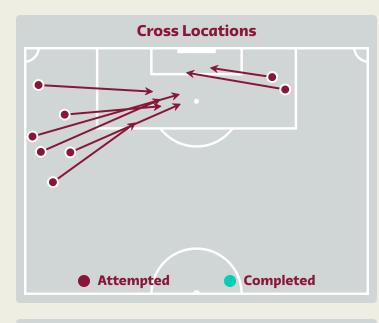

Switzerland

#### • 🕲 •

| Time | Player                | Outcome                                | Body Part  | Delivery Type |
|------|-----------------------|----------------------------------------|------------|---------------|
| 52   | 15 SOW Djibril        | Incomplete - Blocked                   | Right Foot | Other         |
| 53   | 17 VARGAS Ruben       | Deflected Off Target - Defensive Event | Right Foot | Pass          |
| 59   | 15 SOW Djibril        | Incomplete - Blocked                   | Right Foot | Pass          |
| 59   | 2 FERNANDES Edimilson | Incomplete - Blocked                   | Right Foot | Pass          |