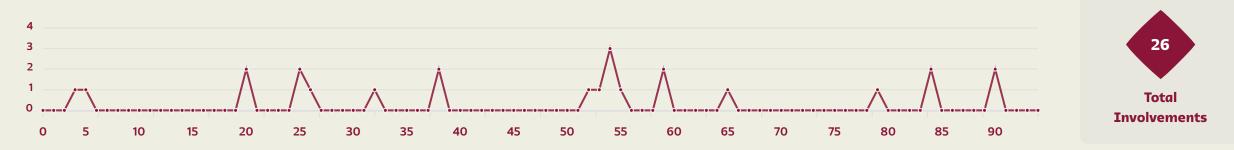

|
| 17 | VARGAS Ruben        | 2                              |
| 25 | RIEDER Fabian       | 1                              |
| 2  | FERNANDES Edimilson |                                |
| 9  | SEFEROVIC Haris     |                                |
| 11 | STEFFEN Renato      | 2                              |
| 14 | AEBISCHER Michel    |                                |

20 FREI Fabian

Switzerland

# Brazil 📀

· 🕲 ·

#### **Defensive Line Height & Team Length**







#### **Defensive Line Height & Team Length**









#### **Defensive Pressure**

📀 Brazil





Most Direct Pressures
5

VINICIUS JUNIOR LEFT WINGER

#### Most Direct Pressures

**13 RIEDER Fabian** ATTACKING MIDFIELD RIGHT



• 🚱 •





# GOALKEEPING





#### • 🕲 •

#### **Goalkeeping Involvement**











• Other

#### **Goalkeeping Distribution**









Side Arm

Chest





#### **Goalkeeping Distribution**







• Over Arm

Under Arm

Side Arm

Chest





6

Switzerland

### Brazil 💊

#### **Goal Prevention**



### Switzerland

· 🕲 ·

#### **Goal Prevention**



#### **Aerial Control**



· 🕲 ·



#### **Aerial Control**









# **SET PLAYS**



• 🕲 •

### **Set Plays - Corners**



Total

4

4

Total

1

**From Right** 

Side

3



| Short                | 3 | 1 |
|----------------------|---|---|
| Edge of Penalty Area |   |   |
|                      |   |   |
| Delivery Stule       |   |   |
| Delivery Style       |   |   |
| Inswing              |   |   |
| Outswing             |   |   |
|                      |   |   |

Delivery Type

**Direct to Area** 

Driven

From Le