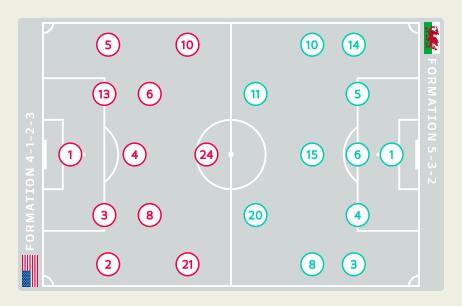

#### STARTING

- **TURNER Matt**
- **DEST Sergino ■ 11' ♣ 74'**
- ZIMMERMAN Walker
- ADAMS Tyler (C)
- **ROBINSON Antonee**
- MUSAH Yunus 4 75'
- McKENNIE Weston 13' 🕨 66'
- **PULISIC Christian**
- REAM Tim 51'
- WEAH Timothy 😥 36' 👃 88'

#### STARTING

- **HENNESSEY** Wayne GK WILLIAMS Neco (2)
  - (2)
  - **DAVIES Ben** DF
  - **MEPHAM Chris** DF
    - RODON Joe DF 6
- **WILSON** Harry **↓** 90+3' MF 8
- **RAMSEY Aaron** MF 10
- (C) BALE Gareth **9 82'** 40' FW
  - ROBERTS Connor DF
  - **AMPADU Ethan ♣** 90+5' 15
    - JAMES Daniel FW 20