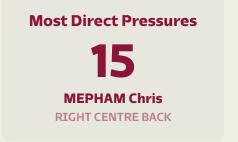

#### **Out of Possession**

| #  | Player          | Tackles Made<br>/ Won | Blocks | Interceptions | Pressing<br>Direct | Pressing<br>Indirect | Forced<br>Turnovers | Duels Won -<br>Aerial | Duels Won -<br>Physical | Possession<br>Contests won | Clearances | Loose Ball<br>Receptions | Pushing On | Pushing On into Pressing | Possession<br>Regains | Possession<br>Interrupted |
|----|-----------------|-----------------------|--------|---------------|--------------------|----------------------|---------------------|-----------------------|-------------------------|----------------------------|------------|--------------------------|------------|--------------------------|-----------------------|---------------------------|
| 1  | HENNESSEY Wayne |                       |        |               |                    |                      |                     |                       |                         |                            |            |                          |            |                          | 3                     |                           |
| 3  | WILLIAMS Neco   | 3/0                   | 5      | 3             | 5                  | 14                   |                     | 1                     | 1                       | 2                          | 1          | 5                        | 27         | 14                       | 7                     | 3                         |
| 4  | DAVIES Ben      |                       | 3      | 3             | 3                  | 5                    |                     | 4                     |                         | 4                          | 4          | 13                       | 21         | 5                        | 11                    | 3                         |
| 5  | MEPHAM Chris    | 5/2                   | 2      |               | 15                 | 12                   |                     | 3                     |                         | 4                          | 8          | 3                        | 34         | 15                       | 4                     | 6                         |
| 6  | RODON Joe       | 2/1                   | 2      |               | 4                  | 1                    |                     | 2                     |                         | 2                          | 7          | 3                        | 18         | 3                        | 7                     | 4                         |
| 8  | WILSON Harry    | 6/2                   | 1      |               | 7                  | 37                   |                     |                       | 1                       | 1                          | 5          | 4                        | 34         | 22                       | 5                     | 4                         |
| 10 | RAMSEY Aaron    | 3/1                   | 1      |               | 9                  | 34                   |                     |                       |                         |                            | 2          | 4                        | 53         | 22                       | 2                     | 3                         |
| 11 | BALE Gareth     | 3/1                   | 1      | 1             | 3                  | 29                   |                     | 4                     | 1                       | 5                          |            | 3                        | 27         | 14                       | 3                     |                           |
| 14 | ROBERTS Connor  | 2/1                   | 3      |               | 3                  | 13                   |                     |                       | 1                       | 1                          | 5          | 10                       | 37         | 8                        | 5                     | 4                         |
| 15 | AMPADU Ethan    | 3/3                   | 3      |               | 3                  | 14                   |                     | 1                     |                         | 2                          | 8          | 10                       | 37         | 1                        | 4                     | 8                         |
| 20 | JAMES Daniel    |                       |        |               |                    | 29                   |                     | 1                     |                         | 1                          |            | 1                        | 34         | 19                       |                       |                           |
| 9  | JOHNSON Brennan |                       |        |               |                    | 8                    |                     |                       |                         |                            | 2          | 3                        | 5          | 4                        |                       | 2                         |
| 13 | MOORE Kieffer   | 1/0                   | 1      |               | 2                  | 34                   |                     | 2                     |                         | 2                          | 2          | 2                        | 33         | 26                       | 2                     | 3                         |
| 16 | MORRELL Joe     | 2/1                   | 2      |               | 3                  | 2                    |                     |                       |                         | 1                          |            | 1                        | 4          |                          | 2                     |                           |
| 22 | THOMAS Sorba    | 1/0                   |        |               |                    | 3                    |                     |                       |                         |                            |            | 1                        | 3          | 1                        |                       | 1                         |