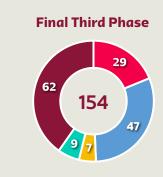

| 32.1%                |
| 16 | MORRIS Jordan     | 9              | 2                  | 22.2%                |
| 19 | WRIGHT Haji       | 18             | 3                  | 16.7%                |
| 22 | YEDLIN DeAndre    | 14             | 6                  | 42.9%                |
| 23 | ACOSTA Kellyn     | 24             | 8                  | 33.3%                |



351

Offers Made in Middle Third





## Offering to Receive











Offers Made Outside Shape



2

2

0

2

0%

100%







| Offers Made in Middle Third    |
|--------------------------------|
|                                |
| 105                            |
| Offers Made in Defensive Third |

198

Offers Made in Middle Third





### **Movement to Receive**



#### **Movement Types by Phase**



#### **Progression Phase**



#### **Build Up Phase**





#### **Top Ranked Players**

177

| Туре       | Player               | Movements |
|------------|----------------------|-----------|
| In Front   | 4 ADAMS Tyler        | 34        |
| In Between | 24 SARGENT Josh      | 48        |
| Out to In  | 6 MUSAH Yunus        | 5         |
| In to Out  | 10 PULISIC Christian | 10        |
| In Behind  | 21 WEAH Timothy      | 44        |



#### • 🕲

### **Movement to Receive**



#### **Movement Types by Phase**



#### **Progression Phase**



#### **Build Up Phase**





#### **Top Ranked Players**

88

| Туре       | Player          | Movements |
|------------|-----------------|-----------|
| In Front   | 15 AMPADU Ethan | 26        |
| In Between | 10 RAMSEY Aaron | 25        |
| O