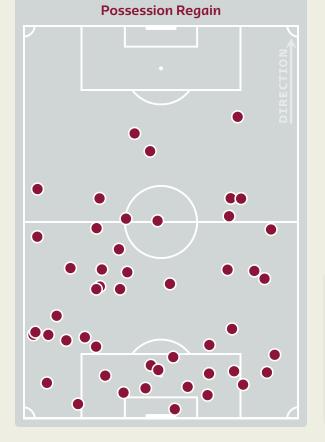

#### **Most Possession Regains**

ADAMS Tyler

DEFENSIVE MIDFIELD CENTRE

| #  | Player            | Total<br>Possession<br>Regains |
|----|-------------------|--------------------------------|
| 1  | TURNER Matt       | 8                              |
| 2  | DEST Sergino      | 1                              |
| 3  | ZIMMERMAN Walker  | 7                              |
| 4  | ADAMS Tyler       | 11                             |
| 5  | ROBINSON Antonee  | 6                              |
| 6  | MUSAH Yunus       | 2                              |
| 8  | McKENNIE Weston   | 2                              |
| 10 | PULISIC Christian | 1                              |
| 13 | REAM Tim          | 9                              |
| 21 | WEAH Timothy      |                                |
| 24 | SARGENT Josh      |                                |
| 11 | AARONSON Brenden  | 3                              |
| 16 | MORRIS Jordan     |                                |
| 19 | WRIGHT Haji       |                                |
| 22 | YEDLIN DeAndre    |                                |
| 23 | ACOSTA Kellyn     |                                |