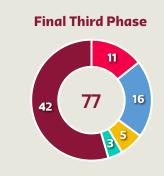

Offers Made in Middle Third    |
|--------------------------------|
|                                |
| 105                            |
| Offers Made in Defensive Third |

198

Offers Made in Middle Third





### **Movement to Receive**



#### **Movement Types by Phase**



#### **Progression Phase**



#### **Build Up Phase**





#### **Top Ranked Players**

177

| Туре       | Player               | Movements |
|------------|----------------------|-----------|
| In Front   | 4 ADAMS Tyler        | 34        |
| In Between | 24 SARGENT Josh      | 48        |
| Out to In  | 6 MUSAH Yunus        | 5         |
| In to Out  | 10 PULISIC Christian | 10        |
| In Behind  | 21 WEAH Timothy      | 44        |



#### • 🕲

### **Movement to Receive**



#### **Movement Types by Phase**



#### **Progression Phase**



#### **Build Up Phase**





#### **Top Ranked Players**

88

| Туре       | Player          | Movements |
|------------|-----------------|-----------|
| In Front   | 15 AMPADU Ethan | 26        |
| In Between | 10 RAMSEY Aaron | 25        |
| Out to In  | 8 WILSON Harry  | 5         |
| In to Out  | 10 RAMSEY Aaron | 6         |
| In Behind  | 10 RAMSEY Aaron | 23        |





## . . . . . . . . 🛊 . . . . . . .

# **OUT OF POSSESSION**





#### • 🕲

## **Defensive Actions**























#### **Most Possession Regains**

ADAMS Tyler

DEFENSIVE MIDFIELD CENTRE

| #  | Player            | Total<br>Possession<br>Regains |
|----|-------------------|--------------------------------|
| 1  | TURNER Matt       | 8                              |
| 2  | DE