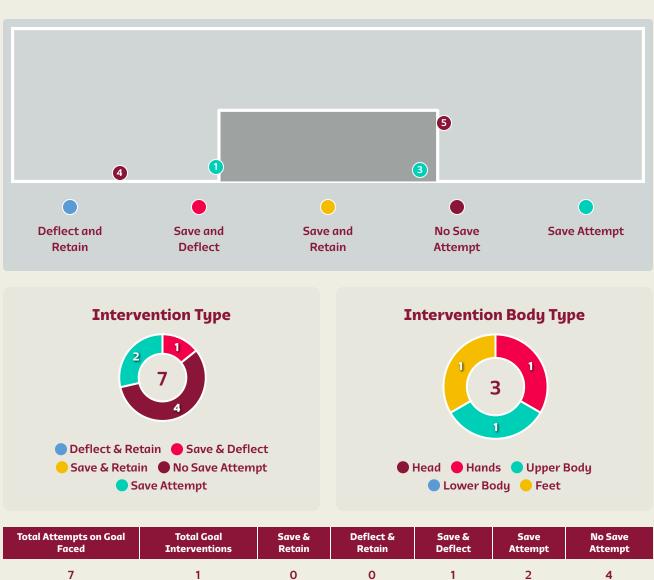

### **Goal Prevention**

**Total Attempts on Goal Faced** 

Save %

| Total Attempts on Goal | Total Goal    | Save & | Deflect & | Save &  | Save    | No Save |
|------------------------|---------------|--------|-----------|---------|---------|---------|
| Faced                  | Interventions | Retain | Retain    | Deflect | Attempt | Attempt |
| 7                      | 2             | 1      | 0         | 2       | 0       | 4       |