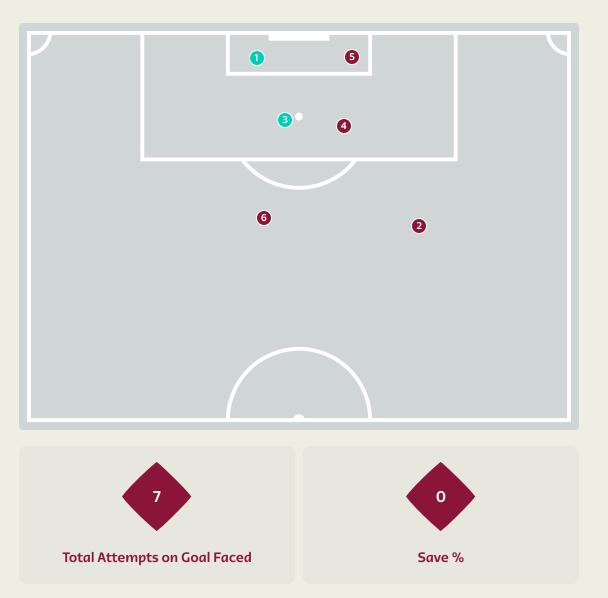

### **Goal Prevention**

**Total Attempts on Goal Faced** 

Save %

| Total Attempts on Goal | Total Goal    | Save & | Deflect & | Save &  | Save    | No Save |
|------------------------|---------------|--------|-----------|---------|---------|---------|
| Faced                  | Interventions | Retain | Retain    | Deflect | Attempt | Attempt |
| 7                      | 2             | 1      | 0         | 2       | 0       | 4       |