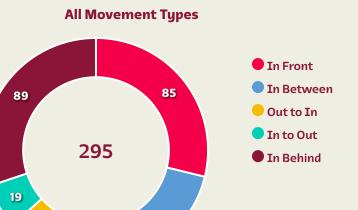

### In Possession - Offers & Receptions

|                      |              |          | Offer movement types |           |           |           |             |                 |  |  |  |  |
|----------------------|--------------|----------|----------------------|-----------|-----------|-----------|-------------|-----------------|--|--|--|--|
| # Player             | Total Offers | In Front | In Between           | Out to In | In to Out | In Behind | No Movement | Offers Received |  |  |  |  |
| 1 TURNER Matt        | 18           | 1        |                      |           |           |           | 17          | 5               |  |  |  |  |
| 2 DEST Sergino       | 36           | 11       | 3                    | 2         | 2         | 3         | 15          | 22              |  |  |  |  |
| 3 ZIMMERMAN Walker   | 35           | 1        |                      | 1         |           | 2         | 31          | 24              |  |  |  |  |
| 4 ADAMS Tyler        | 84           | 34       | 31                   | 1         | 5         | 2         | 11          | 29              |  |  |  |  |
| 5 ROBINSON Antonee   | 79           | 27       |                      | 1         | 2         | 19        | 30          | 33              |  |  |  |  |
| 6 MUSAH Yunus        | 81           | 28       | 19                   | 5         | 6         | 5         | 18          | 31              |  |  |  |  |
| 8 McKENNIE Weston    | 46           | 10       | 17                   | 4         | 1         | 8         | 6           | 10              |  |  |  |  |
| 10 PULISIC Christian | 64           | 6        | 21                   | 3         | 10        | 11        | 13          | 32              |  |  |  |  |
| 13 REAM Tim          | 33           | 4        |                      |           |           |           | 29          | 15              |  |  |  |  |
| 21 WEAH Timothy      | 80           | 11       | 1                    | 1         | 4         | 44        | 19          | 21              |  |  |  |  |
| 24 SARGENT Josh      | 76           |          | 48                   | 3         | 5         | 20        |             | 8               |  |  |  |  |
| 11 AARONSON Brenden  | 28           | 2        | 12                   | 3         | 1         | 1         | 9           | 9               |  |  |  |  |
| 16 MORRIS Jordan     | 9            |          |                      |           |           | 8         | 1           | 2               |  |  |  |  |
| 19 WRIGHT Haji       | 18           |          | 11                   |           | 1         | 4         | 2           | 3               |  |  |  |  |
| 22 YEDLIN DeAndre    | 14           | 1        |                      |           |           | 2         | 11          | 6               |  |  |  |  |
| 23 ACOSTA Kellyn     | 24           | 3        | 14                   | 1         | 2         | 3         | 1           | 8               |  |  |  |  |