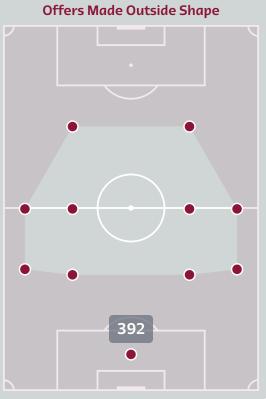

## Offering to Receive

Offers Made Outside Shape

2

2

0

2

0%

100%

| Offers Made in Middle Third    |
|--------------------------------|
|                                |
| 105                            |
| Offers Made in Defensive Third |

198

Offers Made in Middle Third