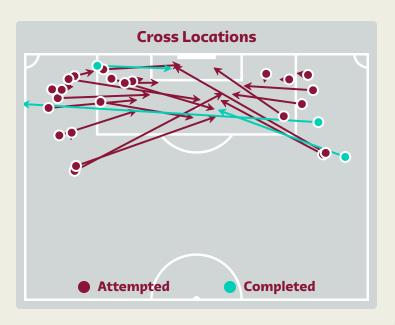

## **Crosses (Open Play)**

|    |   | Cross Zones | } |   |
|----|---|-------------|---|---|
| J  | 6 | •           | 3 |   |
| 10 |   |             |   | 7 |
|    |   |             |   |   |

| #  | Player            | Inswing | Outswing | Driven | Lofted | Cutback | Push<br>Cross | Total<br>Attempted |
|----|-------------------|---------|----------|--------|--------|---------|---------------|--------------------|
| 1  | TURNER Matt       | 0       | 0        | 0      | 0      | 0       | 0             | 0                  |
| 2  | DEST Sergino      |         |          |        |        |         |               |                    |
| 3  | ZIMMERMAN Walker  |         |          |        |        |         |               |                    |
| 4  | ADAMS Tyler       |         |          |        |        |         |               |                    |
| 5  | ROBINSON Antonee  |         | 1        |        | 5      |         | 1             | 7                  |
| 6  | MUSAH Yunus       |         |          |        | 1      |         | 1             | 2                  |
| 8  | McKENNIE Weston   |         |          |        |        |         |               |                    |
| 10 | PULISIC Christian | 2       | 3        | 1      |        |         | 3             | 9                  |
| 13 | REAM Tim          |         |          |        |        |         |               |                    |
| 21 | WEAH Timothy      |         | 2        | 1      |        |         |               | 3                  |
| 24 | SARGENT Josh      |         |          |        |        |         |               |                    |
| 11 | AARONSON Brenden  |         |          |        |        |         |               |                    |
| 16 | MORRIS Jordan     |         |          | 2      |        |         |               | 2                  |
| 19 | WRIGHT Haji       |         |          |        |        |         |               |                    |
| 22 | YEDLIN DeAndre    |         | 1        |        | 2      |         |               | 3                  |
| 23 | ACOSTA Kellyn     |         |          |        |        |         |               |                    |