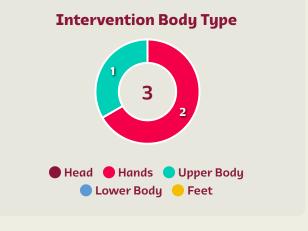

### **Goal Prevention**

**Total Attempts on Goal Faced** 

Save %

| Total Attempts on Goal | Total Goal    | Save & | Deflect & | Save &  | Save    | No Save |
|------------------------|---------------|--------|-----------|---------|---------|---------|
| Faced                  | Interventions | Retain | Retain    | Deflect | Attempt | Attempt |
| 7                      | 2             | 1      | 0         | 2       | 0       | 4       |