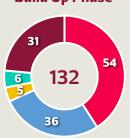

---------|
|                                |
| 105                            |
| Offers Made in Defensive Third |

198

Offers Made in Middle Third





### **Movement to Receive**



#### **Movement Types by Phase**



#### **Progression Phase**



#### **Build Up Phase**





#### **Top Ranked Players**

177

| Туре       | Player               | Movements |
|------------|----------------------|-----------|
| In Front   | 4 ADAMS Tyler        | 34        |
| In Between | 24 SARGENT Josh      | 48        |
| Out to In  | 6 MUSAH Yunus        | 5         |
| In to Out  | 10 PULISIC Christian | 10        |
| In Behind  | 21 WEAH Timothy      | 44        |



#### • 🕲

### **Movement to Receive**



#### **Movement Types by Phase**



#### **Progression Phase**



#### **Build Up Phase**





#### **Top Ranked Players**

88

| Туре       | Player          | Movements |
|------------|-----------------|-----------|
| In Front   | 15 AMPADU Ethan | 26        |
| In Between | 10 RAMSEY Aaron | 25        |
| Out to In  | 8 WILSON Harry  | 5         |
| In to Out  | 10 RAMSEY Aaron | 6         |
| In Behind  | 10 RAMSEY Aaron | 23        |





## . . . . . . . . 🛊 . . . . . . .

# **OUT OF POSSESSION**





#### • 🕲

## **Defensive Actions**























#### **Most Possession Regains**

ADAMS Tyler

DEFENSIVE MIDFIELD CENTRE

| #  | Player            | Total<br>Possession<br>Regains |
|----|-------------------|--------------------------------|
| 1  | TURNER Matt       | 8                              |
| 2  | DEST Sergino      | 1                              |
| 3  |