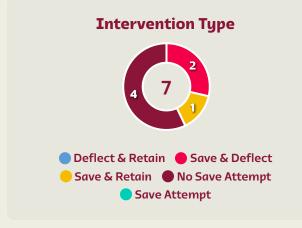

### **Goal Prevention**

**Total Attempts on Goal Faced** 

Save %

| Total Attempts on Goal | Total Goal    | Save & | Deflect & | Save &  | Save    | No Save |
|------------------------|---------------|--------|-----------|---------|---------|---------|
| Faced                  | Interventions | Retain | Retain    | Deflect | Attempt | Attempt |
| 7                      | 2             | 1      | 0         | 2       | 0       | 4       |