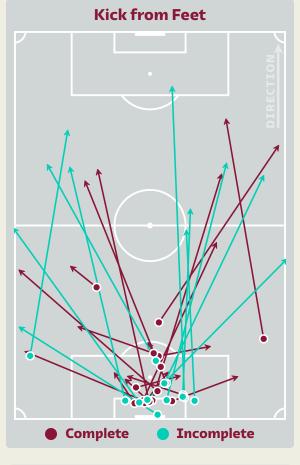

| AMPADU Ethan    | 4                              |
| 20 | JAMES Daniel    |                                |
| 9  | JOHNSON Brennan |                                |
| 13 | MOORE Kieffer   | 2                              |
| 16 | MORRELL Joe     | 2                              |
| 22 | THOMAS Sorba    |                                |



## **Defensive Line Height & Team Length**











## **Defensive Line Height & Team Length**









#### • 🕲

#### **Defensive Pressure**

















. . . . . . . 🐞 🛊 . . . . . .

# GOALKEEPING



#### • 🕲

## **Goalkeeping Involvement**



#### **USA GK Involvement Timeline**







#### **Wales GK Involvement Timeline**





## **Goalkeeping Distribution**











**Total Distributions** 









## **Goalkeeping Distribution**



















#### • 🕲

### **Goal Prevention**

**Total Attempts on Goal Faced** 





Save %







| Total Attempts on Goal | Total Goal    | Save & | Deflect & | Save &  | Save    | No Save |
|------------------------|---------------|--------|-----------|---------|---------|---------|
| Faced                  | Interventions | Retain | Retain    | Deflect | Attempt | Attempt |
| 7                      | 2             | 1      | 0         | 2       | 0       | 4       |

#### • 🚱

### **Goal Prevention**







#### • 🚱 •

## **Aerial Control**







#### **Delivery Types Faced**

| Total | In Swing | Out Swing | Driven | Lofted | Cutback | Push |
|-------|----------|-----------|--------|--------|---------|------|
| 15    | 5        | 1         |        | 8      |         | 1    |

#