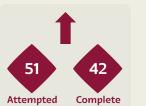

## **Line Breaks**

Attempted Line Breaks

160

| Attempted Line Breaks | 11 |
|-----------------------|----|
| Inside Shape          | 6  |
| Outside Shape         | 5  |

| Attempted Line Breaks | 111 |
|-----------------------|-----|
| Inside Shape          | 61  |
| Outside Shape         | 50  |