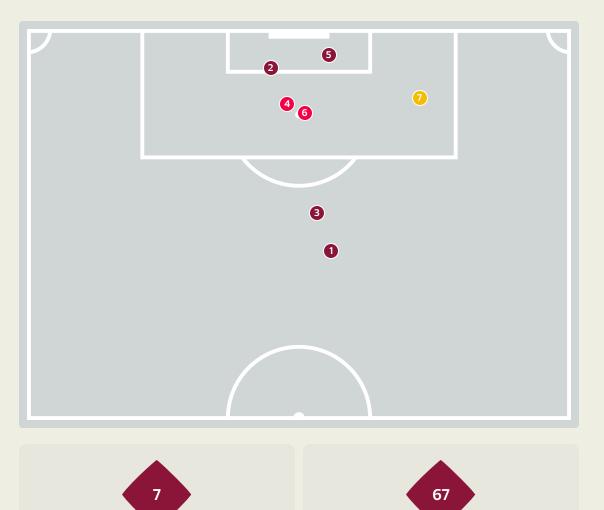

|
| 9  | JOHNSON Brennan |                                |
| 13 | MOORE Kieffer   | 2                              |
| 16 | MORRELL Joe     | 2                              |
| 22 | THOMAS Sorba    |                                |



## **Defensive Line Height & Team Length**











## **Defensive Line Height & Team Length**









#### • 🕲

#### **Defensive Pressure**

















. . . . . . . 🐞 🛊 . . . . . .

# GOALKEEPING



#### • 🕲

## **Goalkeeping Involvement**



#### **USA GK Involvement Timeline**







#### **Wales GK Involvement Timeline**





## **Goalkeeping Distribution**











**Total Distributions** 









## **Goalkeeping Distribution**



















#### • 🕲

### **Goal Prevention**

**Total Attempts on Goal Faced** 





Save %







| Total Attempts on Goal | Total Goal    | Save & | Deflect & | Save &  | Save    | No Save |
|------------------------|---------------|--------|-----------|---------|---------|---------|
| Faced                  | Interventions | Retain | Retain    | Deflect | Attempt | Attempt |
| 7                      | 2             | 1      | 0         | 2       | 0       | 4       |

#### • 🚱

### **Goal Prevention**







#### • 🚱 •

## **Aerial Control**







#### **Delivery Types Faced**

| Total | In Swing | Out Swing | Driven | Lofted | Cutback | Push |
|-------|----------|-----------|--------|--------|---------|------|
| 15    | 5        | 1         |        | 8      |         | 1    |

#### · 🕲 ·

#### **Aerial Control**









#### **Delivery Types Faced**

| Total | In