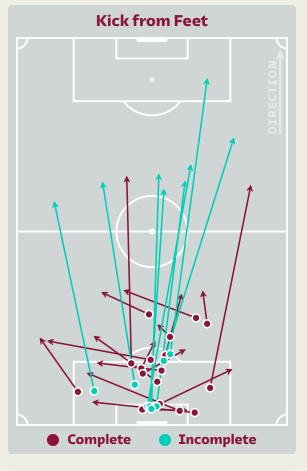

|
| 14 | ROBERTS Connor  | 5                              |
| 15 | AMPADU Ethan    | 4                              |
| 20 | JAMES Daniel    |                                |
| 9  | JOHNSON Brennan |                                |
| 13 | MOORE Kieffer   | 2                              |
| 16 | MORRELL Joe     | 2                              |
| 22 | THOMAS Sorba    |                                |



## **Defensive Line Height & Team Length**











## **Defensive Line Height & Team Length**









#### • 🕲

#### **Defensive Pressure**

















. . . . . . . 🐞 🛊 . . . . . .

# GOALKEEPING



#### • 🕲

## **Goalkeeping Involvement**



#### **USA GK Involvement Timeline**







#### **Wales GK Involvement Timeline**





## **Goalkeeping Distribution**











**Total Distributions** 









## **Goalkeeping Distribution**



















#### • 🕲

### **Goal Prevention**

**Total Attempts on Goal Faced** 





Save %







| Total Attempts on Goal | Total Goal    | Save & | Deflect & | Save &  | Save    | No Save |
|------------------------|---------------|--------|-----------|---------|---------|---------|
| Faced                  | Interventions | Retain | Retain    | Deflect | Attempt | Attempt |
| 7                      | 2             | 1      | 0         | 2       | 0       | 4       |

#### • 🚱

### **Goal Prevention**







#### • 🚱 •

## **Aerial Control**







#### **Delivery Types Faced**

| Total | In Swing | Out Swing | Driven | Lofted | Cutback | Push |
|-------|----------|-----------|--------|--------|---------|-