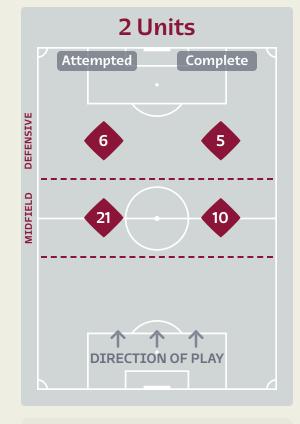

## **Line Breaks**

Attempted Line Breaks

160

| Attempted Line Breaks | 11 |
|-----------------------|----|
| Inside Shape          | 6  |
| Outside Shape         | 5  |

| Attempted Line Breaks | 111 |
|-----------------------|-----|
| Inside Shape          | 61  |
| Outside Shape         | 50  |