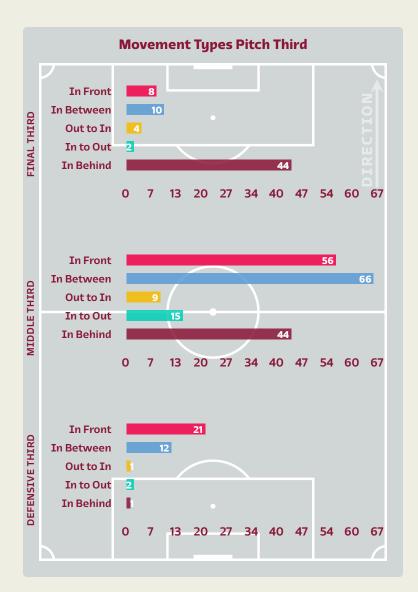

### In Possession - Offers & Receptions

|                      |              |          | Offer movement types |           |           |           |             |                 |  |  |  |  |
|----------------------|--------------|----------|----------------------|-----------|-----------|-----------|-------------|-----------------|--|--|--|--|
| # Player             | Total Offers | In Front | In Between           | Out to In | In to Out | In Behind | No Movement | Offers Received |  |  |  |  |
| 1 TURNER Matt        | 18           | 1        |                      |           |           |           | 17          | 5               |  |  |  |  |
| 2 DEST Sergino       | 36           | 11       | 3                    | 2         | 2         | 3         | 15          | 22              |  |  |  |  |
| 3 ZIMMERMAN Walker   | 35           | 1        |                      | 1         |           | 2         | 31          | 24              |  |  |  |  |
| 4 ADAMS Tyler        | 84           | 34       | 31                   | 1         | 5         | 2         | 11          | 29              |  |  |  |  |
| 5 ROBINSON Antonee   | 79           | 27       |                      | 1         | 2         | 19        | 30          | 33              |  |  |  |  |
| 6 MUSAH Yunus        | 81           | 28       | 19                   | 5         | 6         | 5         | 18          | 31              |  |  |  |  |
| 8 McKENNIE Weston    | 46           | 10       | 17                   | 4         | 1         | 8         | 6           | 10              |  |  |  |  |
| 10 PULISIC Christian | 64           | 6        | 21                   | 3         | 10        | 11        | 13          | 32              |  |  |  |  |
| 13 REAM Tim          | 33           | 4        |                      |           |           |           | 29          | 15              |  |  |  |  |
| 21 WEAH Timothy      | 80           | 11       | 1                    | 1         | 4         | 44        | 19          | 21              |  |  |  |  |
| 24 SARGENT Josh      | 76           |          | 48                   | 3         | 5         | 20        |             | 8               |  |  |  |  |
| 11 AARONSON Brenden  | 28           | 2        | 12                   | 3         | 1         | 1         | 9           | 9               |  |  |  |  |
| 16 MORRIS Jordan     | 9            |          |                      |           |           | 8         | 1           | 2               |  |  |  |  |
| 19 WRIGHT Haji       | 18           |          | 11                   |           | 1         | 4         | 2           | 3               |  |  |  |  |
| 22 YEDLIN DeAndre    | 14           | 1        |                      |           |           | 2         | 11          | 6               |  |  |  |  |
| 23 ACOSTA Kellyn     | 24           | 3        | 14                   | 1         | 2         | 3         | 1           | 8               |  |  |  |  |