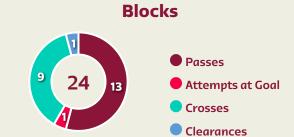

#### **Out of Possession**

| #  | Player            | Tackles Made<br>/ Won | Blocks | Interceptions | Pressing<br>Direct | Pressing<br>Indirect | Forced<br>Turnovers | Duels Won -<br>Aerial | Duels Won -<br>Physical | Possession<br>Contests won | Clearances | Loose Ball<br>Receptions | Pushing On | Pushing On into Pressing | Possession<br>Regains | Possession<br>Interrupted |
|----|-------------------|-----------------------|--------|---------------|--------------------|----------------------|---------------------|-----------------------|-------------------------|----------------------------|------------|--------------------------|------------|--------------------------|-----------------------|---------------------------|
| 1  | TURNER Matt       |                       |        |               |                    |                      |                     |                       |                         |                            | 1          | 3                        |            |                          | 8                     | 1                         |
| 2  | DEST Sergino      | 5/0                   | 2      | 1             | 7                  | 8                    |                     | 1                     |                         | 1                          | 2          | 7                        | 18         | 10                       | 1                     | 2                         |
| 3  | ZIMMERMAN Walker  | 1/0                   | 1      | 1             | 2                  | 1                    |                     | 5                     | 1                       | 7                          | 6          | 2                        | 4          | 1                        | 7                     | 5                         |
| 4  | ADAMS Tyler       | 6/3                   | 4      | 3             | 7                  | 28                   |                     | 2                     |                         | 4                          | 5          | 11                       | 42         | 14                       | 11                    | 4                         |
| 5  | ROBINSON Antonee  | 4/3                   |        | 1             | 6                  | 16                   |                     | 2                     | 1                       | 3                          | 7          | 10                       | 35         | 12                       | 6                     | 5                         |
| 6  | MUSAH Yunus       | 3/0                   | 1      | 2             | 9                  | 17                   |                     | 1                     |                         | 1                          |            | 3                        | 29         | 10                       | 2                     | 1                         |
| 8  | McKENNIE Weston   | 2/1                   | 3      |               | 4                  | 6                    |                     |                       |                         | 1                          | 2          | 4                        | 21         | 5                        | 2                     | 1                         |
| 10 | PULISIC Christian | 2/1                   | 3      |               | 3                  | 34                   |                     |                       |                         | 1                          |            | 7                        | 23         | 15                       | 1                     | 2                         |
| 13 | REAM Tim          | 2/1                   | 4      | 1             | 3                  |                      |                     | 2                     |                         | 2                          | 7          | 3                        | 19         | 2                        | 9                     | 6                         |
| 21 | WEAH Timothy      |                       | 2      |               |                    | 31                   |                     | 1                     |                         | 1                          |            | 2                        | 30         | 18                       |                       | 2                         |
| 24 | SARGENT Josh      |                       | 1      |               | 3                  | 27                   |                     | 2                     |                         | 2                          |            | 1                        | 39         | 21                       |                       | 1                         |
| 11 | AARONSON Brenden  | 1/1                   | 1      | 1             |                    | 8                    |                     | 1                     |                         | 1                          |            | 4                        | 2          | 2                        | 3                     | 1                         |
| 16 | MORRIS Jordan     |                       |        |               |                    | 4                    |                     |                       |                         |                            |            | 1                        | 3          | 2                        |                       |                           |
| 19 | WRIGHT Haji       |                       |        |               | 1                  | 5                    |                     | 1                     |                         | 1                          |            |                          | 1          |                          |                       |                           |
| 22 | YEDLIN DeAndre    | 1/0                   |        |               | 1                  | 3                    |                     |                       |                         |                            | 2          | 4                        | 5          | 3                        |                       | 2                         |
| 23 | ACOSTA Kellyn     | 2/0                   |        |               | 1                  | 7                    |                     |                       |                         |                            |            | 1                        | 6          | 2                        |                       |                           |