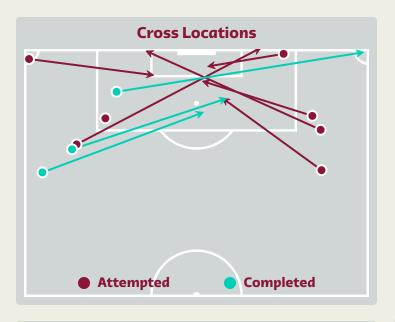

#### **In Possession - Distributions**

| #  | Player          | Passes<br>Attempted | Passes<br>Completed | Pass<br>Completion % | Switches of<br>Play | Crosses<br>Attempted | Crosses<br>Completed | Line Breaks<br>Attempted | Line Breaks<br>Completed | Line Break<br>Completion % | Ball<br>Progressions | Take Ons | Step Ins | Attempts at<br>Goal | Goals |
|----|-----------------|---------------------|---------------------|----------------------|---------------------|----------------------|----------------------|--------------------------|--------------------------|----------------------------|----------------------|----------|----------|---------------------|-------|
| 1  | HENNESSEY Wayne | 32                  | 21                  | 66%                  |                     |                      |                      | 15                       | 7                        | 46%                        |                      |          |          |                     |       |
| 3  | WILLIAMS Neco   | 31                  | 23                  | 74%                  |                     | 3                    |                      | 6                        | 4                        | 66%                        | 3                    | 2        | 1        |                     |       |
| 4  | DAVIES Ben      | 49                  | 39                  | 80%                  | 4                   |                      |                      | 19                       | 13                       | 68%                        | 2                    |          | 2        | 2                   |       |
| 5  | MEPHAM Chris    | 51                  | 44                  | 86%                  |                     |                      |                      | 15                       | 9                        | 60%                        |                      |          |          |                     |       |
| 6  | RODON Joe       | 59                  | 52                  | 88%                  |                     |                      |                      | 12                       | 8                        | 66%                        | 1                    |          | 1        |                     |       |
| 8  | WILSON Harry    | 22                  | 19                  | 86%                  |                     | 6                    | 4                    | 4                        | 3                        | 75%                        |                      |          |          |                     |       |
| 10 | RAMSEY Aaron    | 34                  | 25                  | 74%                  | 1                   | 1                    |                      | 12                       | 8                        | 66%                        | 3                    | 2        | 1        |                     |       |
| 11 | BALE Gareth     | 21                  | 13                  | 62%                  | 3                   |                      |                      | 4                        | 2                        | 50%                        | 1                    | 1        |          | 1                   | 1     |
| 14 | ROBERTS Connor  | 45                  | 35                  | 78%                  |                     | 3                    |                      | 19                       | 13                       | 68%                        | 1                    |          | 1        |                     |       |
| 15 | AMPADU Ethan    | 37                  | 27                  | 73%                  |                     |                      |                      | 16                       | 12                       | 75%                        | 1                    | 1        |          | 1                   |       |
| 20 | JAMES Daniel    | 10                  | 8                   | 80%                  |                     |                      |                      |                          |                          |                            | 2                    | 2        |          |                     |       |
| 9  | JOHNSON Brennan | 4                   | 3                   | 75%                  |                     |                      |                      |                          |                          |                            |                      |          |          | 1                   |       |
| 13 | MOORE Kieffer   | 10                  | 9                   | 90%                  | 1                   | 1                    | 1                    | 3                        | 2                        | 66%                        |                      |          |          | 2                   |       |
| 16 | MORRELL Joe     | 1                   | 1                   | 100%                 |                     |                      |                      | 1                        | 1                        | 100%                       |                      |          |          |                     |       |
| 22 | THOMAS Sorba    | 3                   | 2                   | 67%                  |                     | 1                    | 1                    | 2                        | 1                        | 50%                        | 1                    | 1        |          |                     |       |