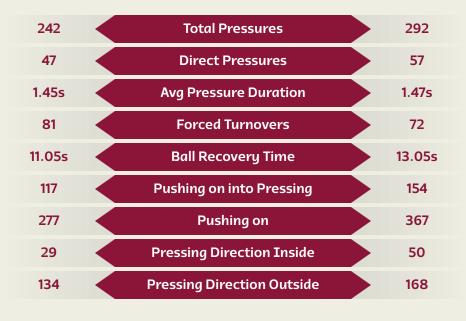

## **Match Summary - Key Statistics**

#### **Out of Possession**

| #  | Player            | Tackles Made<br>/ Won | Blocks | Interceptions | Pressing<br>Direct | Pressing<br>Indirect | Forced<br>Turnovers | Duels Won -<br>Aerial | Duels Won -<br>Physical | Possession<br>Contests won | Clearances | Loose Ball<br>Receptions | Pushing On | Pushing On into Pressing | Possession<br>Regains | Possession<br>Interrupted |
|----|-------------------|-----------------------|--------|---------------|--------------------|----------------------|---------------------|-----------------------|-------------------------|----------------------------|------------|--------------------------|------------|--------------------------|-----------------------|---------------------------|
| 1  | TURNER Matt       |                       |        |               |                    |                      |                     |                       |                         |                            | 1          | 3                        |            |                          | 8                     | 1                         |
| 2  | DEST Sergino      | 5/0                   | 2      | 1             | 7                  | 8                    |                     | 1                     |                         | 1                          | 2          | 7                        | 18         | 10                       | 1                     | 2                         |
| 3  | ZIMMERMAN Walker  | 1/0                   | 1      | 1             | 2                  | 1                    |                     | 5                     | 1                       | 7                          | 6          | 2                        | 4          | 1                        | 7                     | 5                         |
| 4  | ADAMS Tyler       | 6/3                   | 4      | 3             | 7                  | 28                   |                     | 2                     |                         | 4                          | 5          | 11                       | 42         | 14                       | 11                    | 4                         |
| 5  | ROBINSON Antonee  | 4/3                   |        | 1             | 6                  | 16                   |                     | 2                     | 1                       | 3                          | 7          | 10                       | 35         | 12                       | 6                     | 5                         |
| 6  | MUSAH Yunus       | 3/0                   | 1      | 2             | 9                  | 17                   |                     | 1                     |                         | 1                          |            | 3                        | 29         | 10                       | 2                     | 1                         |
| 8  | McKENNIE Weston   | 2/1                   | 3      |               | 4                  | 6                    |                     |                       |                         | 1                          | 2          | 4                        | 21         | 5                        | 2                     | 1                         |
| 10 | PULISIC Christian | 2/1                   | 3      |               | 3                  | 34                   |                     |                       |                         | 1                          |            | 7                        | 23         | 15                       | 1                     | 2                         |
| 13 | REAM Tim          | 2/1                   | 4      | 1             | 3                  |                      |                     | 2                     |                         | 2                          | 7          | 3                        | 19         | 2                        | 9                     | 6                         |
| 21 | WEAH Timothy      |                       | 2      |               |                    | 31                   |                     | 1                     |                         | 1                          |            | 2                        | 30         | 18                       |                       | 2                         |
| 24 | SARGENT Josh      |                       | 1      |               | 3                  | 27                   |                     | 2                     |                         | 2                          |            | 1                        | 39         | 21                       |                       | 1                         |
| 11 | AARONSON Brenden  | 1/1                   | 1      | 1             |                    | 8                    |                     | 1                     |                         | 1                          |            | 4                        | 2          | 2                        | 3                     | 1                         |
| 16 | MORRIS Jordan     |                       |        |               |                    | 4                    |                     |                       |                         |                            |            | 1                        | 3          | 2                        |                       |                           |
| 19 | WRIGHT Haji       |                       |        |               | 1                  | 5                    |                     | 1                     |                         | 1                          |            |                          | 1          |                          |                       |                           |
| 22 | YEDLIN DeAndre    | 1/0                   |        |               | 1                  | 3                    |                     |                       |                         |                            | 2          | 4                        | 5          | 3                        |                       | 2                         |
| 23 | ACOSTA Kellyn     | 2/0                   |        |               | 1                  | 7                    |                     |                       |                         |                            |            | 1                        | 6          | 2                        |                       |                           |

#### **Out of Possession**

| #  | Player          | Tackles Made<br>/ Won | Blocks | Interceptions | Pressing<br>Direct | Pressing<br>Indirect | Forced<br>Turnovers | Duels Won -<br>Aerial | Duels Won -<br>Physical | Possession<br>Contests won | Clearances | Loose Ball<br>Receptions | Pushing On | Pushing On into Pressing | Possession<br>Regains | Possession<br>Interrupted |
|----|-----------------|-----------------------|--------|---------------|--------------------|----------------------|---------------------|-----------------------|-------------------------|----------------------------|------------|--------------------------|------------|--------------------------|-----------------------|---------------------------|
| 1  | HENNESSEY Wayne |                       |        |               |                    |                      |                     |                       |                         |                            |            |                          |            |                          | 3                     |                           |
| 3  | WILLIAMS Neco   | 3/0                   | 5      | 3             | 5                  | 14                   |                     | 1                     | 1                       | 2                          | 1          | 5                        | 27         | 14                       | 7                     | 3                         |
| 4  | DAVIES Ben      |                       | 3      | 3             | 3                  | 5                    |                     | 4                     |                         | 4                          | 4          | 13                       | 21         | 5                        | 11                    | 3                         |
| 5  | MEPHAM Chris    | 5/2                   | 2      |               | 15                 | 12                   |                     | 3                     |                         | 4                          | 8          | 3                        | 34         | 15                       | 4                     | 6                         |
| 6  | RODON Joe       | 2/1                   | 2      |               | 4                  | 1                    |                     | 2                     |                         | 2                          | 7          | 3                        | 18         | 3                        | 7                     | 4                         |
| 8  | WILSON Harry    | 6/2                   | 1      |               | 7                  | 37                   |                     |                       | 1                       | 1                          | 5          | 4                        | 34         | 22                       | 5                     | 4                         |
| 10 | RAMSEY Aaron    | 3/1                   | 1      |               | 9                  | 34                   |                     |                       |                         |                            | 2          | 4                        | 53         | 22                       | 2                     | 3                         |
| 11 | BALE Gareth     | 3/1                   | 1      | 1             | 3                  | 29                   |                     | 4                     | 1                       | 5                          |            | 3                        | 27         | 14                       | 3                     |                           |
| 14 | ROBERTS Connor  | 2/1                   | 3      |               | 3                  | 13                   |                     |                       | 1                       | 1                          | 5          | 10                       | 37         | 8                        | 5                     | 4                         |
| 15 | AMPADU Ethan    | 3/3                   | 3      |               | 3                  | 14                   |                     | 1                     |                         | 2                          | 8          | 10                       | 37         | 1                        | 4                     | 8                         |
| 20 | JAMES Daniel    |                       |        |               |                    | 29                   |                     | 1                     |                         | 1                          |            | 1                        | 34         | 19                       |                       |                           |
| 9  | JOHNSON Brennan |                       |        |               |                    | 8                    |                     |                       |                         |                            | 2          | 3                        | 5          | 4                        |                       | 2                         |
| 13 | MOORE Kieffer   | 1/0                   | 1      |               | 2                  | 34                   |                     | 2                     |                         | 2                          | 2          | 2                        | 33         | 26                       | 2                     | 3                         |
| 16 | MORRELL Joe     | 2/1                   | 2      |               | 3                  | 2                    |                     |                       |                         | 1                          |            | 1                        | 4          |                          | 2                     |                           |
| 22 | THOMAS Sorba    | 1/0                   |        |               |                    | 3                    |                     |                       |                         |                            |            | 1                        | 3          | 1                        |                       | 1                         |