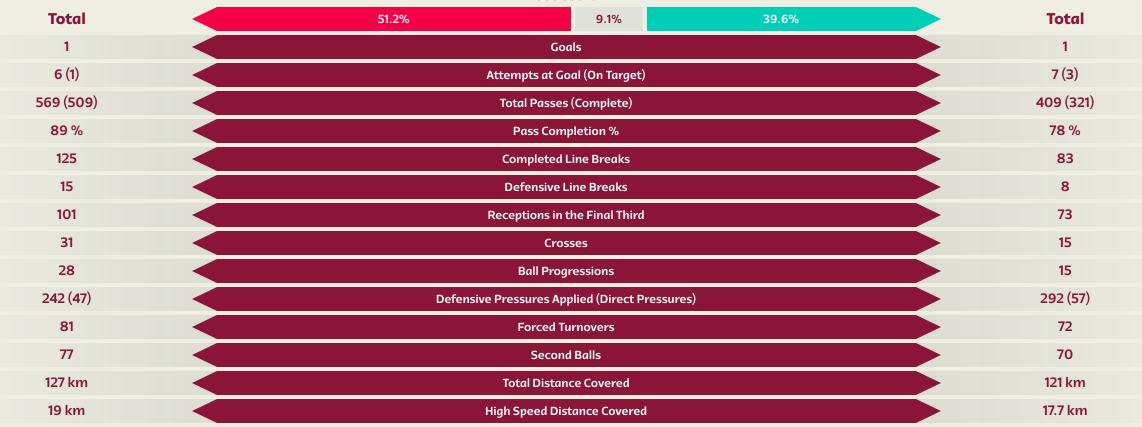

STARTING

- **HENNESSEY** Wayne GK WILLIAMS Neco (2)
  - (2)
  - **DAVIES Ben** DF
  - **MEPHAM Chris** DF
    - RODON Joe DF 6
- **WILSON** Harry **↓** 90+3' MF 8
- **RAMSEY Aaron** MF 10
- (C) BALE Gareth **9 82'** 40' FW
  - ROBERTS Connor DF
  - **AMPADU Ethan ♣** 90+5' 15
    - JAMES Daniel FW 20

#### SUBSTITUTES

(2)

(2)

(2)

(2)

- WARD Danny GK 12 **DAVIES Adam**
- **GUNTER Chris** DF 2
- **ALLEN** Joe
- **JOHNSON** Brennan **1** 79'
- **MOORE** Kieffer FW 13
- **1** 90+5' MORRELL loe MF 16
  - **LOCKYER Tom** DF 17
  - WILLIAMS Jonny 18
    - **HARRIS Mark** FW 19
- **1** 90+3' **THOMAS Sorba** MF 22
  - **LEVITT Dylan** MF 23
  - **CABANGO** Ben DF 24
  - 25 **COLWILL Rubin** 
    - SMITH Matt 26



#### • 🚱 •

## **Match Summary - Key Statistics**







#### **Possession**







## **Phases of Play**







#### **OUT OF POSSESSION**







# IN POSSESSION





#### .0.

## In Possession Line Height & Team Length









#### . .

## In Possession Line Height & Team Length









#### · 😭

## **Line Breaks**



Attempted Line Breaks

160









| Attempted Line Breaks | 11 |
|-----------------------|----|
| Inside Shape          | 6  |
| Outside Shape         | 5  |



| Attempted Line Breaks | 111 |
|-----------------------|-----|
| Inside Shape          | 61  |
| Outside Shape         | 50  |



| Attempted Line Breaks | 38 |
|-----------------------|----|
| Inside Shape          | 23 |
| Outside Shape         | 15 |

#### • 🚱 •

## **Line Breaks**



Attempted Line Breaks

128













| Attempted Line Breaks | 97 |
|-----------------------|----|