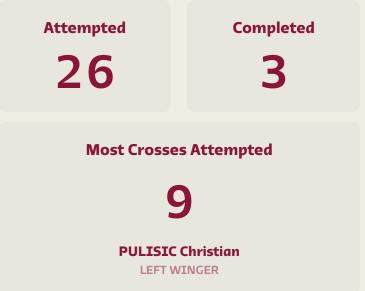

## **Crosses (Open Play)**

|    |   | Cross Zones | } |   |
|----|---|-------------|---|---|
| J  | 6 | •           | 3 |   |
| 10 |   |             |   | 7 |
|    |   |             |   |   |

| #  | Player            | Inswing | Outswing | Driven | Lofted | Cutback | Push<br>Cross | Total<br>Attempted |
|----|-------------------|---------|----------|--------|--------|---------|---------------|--------------------|
| 1  | TURNER Matt       | 0       | 0        | 0      | 0      | 0       | 0             | 0                  |
| 2  | DEST Sergino      |         |          |        |        |         |               |                    |
| 3  | ZIMMERMAN Walker  |         |          |        |        |         |               |                    |
| 4  | ADAMS Tyler       |         |          |        |        |         |               |                    |
| 5  | ROBINSON Antonee  |         | 1        |        | 5      |         | 1             | 7                  |
| 6  | MUSAH Yunus       |         |          |        | 1      |         | 1             | 2                  |
| 8  | McKENNIE Weston   |         |          |        |        |         |               |                    |
| 10 | PULISIC Christian | 2       | 3        | 1      |        |         | 3             | 9                  |
| 13 | REAM Tim          |         |          |        |        |         |               |                    |
| 21 | WEAH Timothy      |         | 2        | 1      |        |         |               | 3                  |
| 24 | SARGENT Josh      |         |          |        |        |         |               |                    |
| 11 | AARONSON Brenden  |         |          |        |        |         |               |                    |
| 16 | MORRIS Jordan     |         |          | 2      |        |         |               | 2                  |
| 19 | WRIGHT Haji       |         |          |        |        |         |               |                    |
| 22 | YEDLIN DeAndre    |         | 1        |        | 2      |         |               | 3                  |
| 23 | ACOSTA Kellyn     |         |          |        |        |         |               |                    |