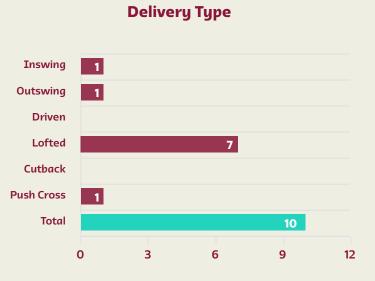

#### **In Possession - Distributions**

| #  | Player          | Passes<br>Attempted | Passes<br>Completed | Pass<br>Completion % | Switches of<br>Play | Crosses<br>Attempted | Crosses<br>Completed | Line Breaks<br>Attempted | Line Breaks<br>Completed | Line Break<br>Completion % | Ball<br>Progressions | Take Ons | Step Ins | Attempts at<br>Goal | Goals |
|----|-----------------|---------------------|---------------------|----------------------|---------------------|----------------------|----------------------|--------------------------|--------------------------|----------------------------|----------------------|----------|----------|---------------------|-------|
| 1  | HENNESSEY Wayne | 32                  | 21                  | 66%                  |                     |                      |                      | 15                       | 7                        | 46%                        |                      |          |          |                     |       |
| 3  | WILLIAMS Neco   | 31                  | 23                  | 74%                  |                     | 3                    |                      | 6                        | 4                        | 66%                        | 3                    | 2        | 1        |                     |       |
| 4  | DAVIES Ben      | 49                  | 39                  | 80%                  | 4                   |                      |                      | 19                       | 13                       | 68%                        | 2                    |          | 2        | 2                   |       |
| 5  | MEPHAM Chris    | 51                  | 44                  | 86%                  |                     |                      |                      | 15                       | 9                        | 60%                        |                      |          |          |                     |       |
| 6  | RODON Joe       | 59                  | 52                  | 88%                  |                     |                      |                      | 12                       | 8                        | 66%                        | 1                    |          | 1        |                     |       |
| 8  | WILSON Harry    | 22                  | 19                  | 86%                  |                     | 6                    | 4                    | 4                        | 3                        | 75%                        |                      |          |          |                     |       |
| 10 | RAMSEY Aaron    | 34                  | 25                  | 74%                  | 1                   | 1                    |                      | 12                       | 8                        | 66%                        | 3                    | 2        | 1        |                     |       |
| 11 | BALE Gareth     | 21                  | 13                  | 62%                  | 3                   |                      |                      | 4                        | 2                        | 50%                        | 1                    | 1        |          | 1                   | 1     |
| 14 | ROBERTS Connor  | 45                  | 35                  | 78%                  |                     | 3                    |                      | 19                       | 13                       | 68%                        | 1                    |          | 1        |                     |       |
| 15 | AMPADU Ethan    | 37                  | 27                  | 73%                  |                     |                      |                      | 16                       | 12                       | 75%                        | 1                    | 1        |          | 1                   |       |
| 20 | JAMES Daniel    | 10                  | 8                   | 80%                  |                     |                      |                      |                          |                          |                            | 2                    | 2        |          |                     |       |
| 9  | JOHNSON Brennan | 4                   | 3                   | 75%                  |                     |                      |                      |                          |                          |                            |                      |          |          | 1                   |       |
| 13 | MOORE Kieffer   | 10                  | 9                   | 90%                  | 1                   | 1                    | 1                    | 3                        | 2                        | 66%                        |                      |          |          | 2                   |       |
| 16 | MORRELL Joe     | 1                   | 1                   | 100%                 |                     |                      |                      | 1                        | 1                        | 100%                       |                      |          |          |                     |       |
| 22 | THOMAS Sorba    | 3                   | 2                   | 67%                  |                     | 1                    | 1                    | 2                        | 1                        | 50%                        | 1                    | 1        |          |                     |       |

## **Crosses (Open Play)**

| #  | Player          | Inswing | Outswing | Driven | Lofted | Cutback | Push<br>Cross | Total<br>Attempted |
|----|-----------------|---------|----------|--------|--------|---------|---------------|--------------------|
| 1  | HENNESSEY Wayne | 0       | 0        | 0      | 0      | 0       | 0             | 0                  |
| 3  | WILLIAMS Neco   |         |          |        | 2      |         | 1             | 3                  |
| 4  | DAVIES Ben      |         |          |        |        |         |               |                    |
| 5  | MEPHAM Chris    |         |          |        |        |         |               |                    |
| 6  | RODON Joe       |         |          |        |        |         |               |                    |
| 8  | WILSON Harry    |         |          |        | 1      |         |               | 1                  |
| 10 | RAMSEY Aaron    |         |          |        | 1      |         |               | 1                  |
| 11 | BALE Gareth     |         |          |        |        |         |               |                    |
| 14 | ROBERTS Connor  |         | 1        |        | 2      |         |               | 3                  |
| 15 | AMPADU Ethan    |         |          |        |        |         |               |                    |
| 20 | JAMES Daniel    |         |          |        |        |         |               |                    |
| 9  | JOHNSON Brennan |         |          |        |        |         |               |                    |
| 13 | MOORE Kieffer   |         |          |        | 1      |         |               | 1                  |
| 16 | MORRELL Joe     |         |          |        |        |         |               |                    |
| 22 | THOMAS Sorba    | 1       |          |        |        |         |               | 1                  |