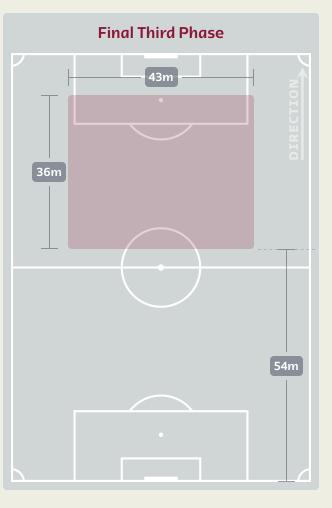

** 90+3' MF 8
- **RAMSEY Aaron** MF 10
- (C) BALE Gareth **9 82'** 40' FW
  - ROBERTS Connor DF
  - **AMPADU Ethan ♣** 90+5' 15
    - JAMES Daniel FW 20

#### SUBSTITUTES

(2)

(2)

(2)

(2)

- WARD Danny GK 12 **DAVIES Adam**
- **GUNTER Chris** DF 2
- **ALLEN** Joe
- **JOHNSON** Brennan **1** 79'
- **MOORE** Kieffer FW 13
- **1** 90+5' MORRELL loe MF 16
  - **LOCKYER Tom** DF 17
  - WILLIAMS Jonny 18
    - **HARRIS Mark** FW 19
- **1** 90+3' **THOMAS Sorba** MF 22
  - **LEVITT Dylan** MF 23
  - **CABANGO** Ben DF 24
  - 25 **COLWILL Rubin** 
    - SMITH Matt 26



#### • 🚱 •

## **Match Summary - Key Statistics**







#### **Possession**







## **Phases of Play**







#### **OUT OF POSSESSION**







# IN POSSESSION





#### .0.

## In Possession Line Height & Team Length









#### . .

## In Possession Line Height & Team Length









#### · 😭

## **Line Breaks**



Attempted Line Breaks

160









| Attempted Line Breaks | 11 |
|-----------------------|----|
| Inside Shape          | 6  |
| Outside Shape         | 5  |



| Attempted Line Breaks | 111 |
|-----------------------|-----|
| Inside Shape          | 61  |
| Outside Shape         | 50  |



| Attempted Line Breaks | 38 |
|-----------------------|----|
| Inside Shape          | 23 |
| Outside Shape         | 15 |

#### • 🚱 •

## **Line Breaks**



Attempted Line Breaks

128













| Attempted Line Breaks | 97 |
|-----------------------|----|
| Inside Shape          | 66 |
| Outside Shape         | 31 |



| Attempted Line Breaks | 27 |
|-----------------------|----|
| Inside Shape