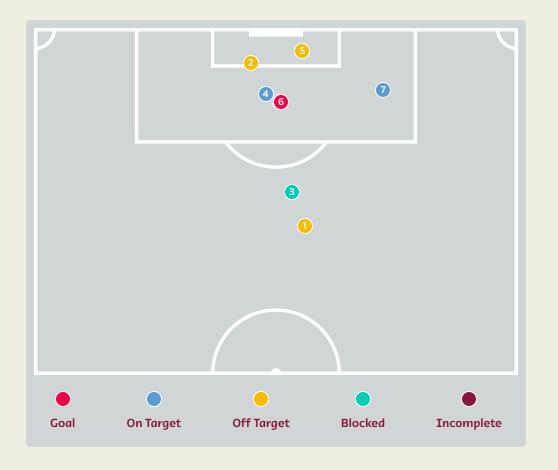

#### • 🚱

| Кеу | Outcome    | Shots |
|-----|------------|-------|
| •   | Goals      | 1     |
|     | On Target  | 0     |
| •   | Off Target | 4     |
| •   | Blocked    | 1     |
|     | Incomplete | 0     |

| Time | Player              | Outcome                           | Body Part  | Delivery Type |
|------|---------------------|-----------------------------------|------------|---------------|
| 9    | 24 SARGENT Josh     | Off Target                        | Head       | Cross         |
| 28   | 2 DEST Sergino      | Off Target - Player On Ball Error | Right Foot | Pass          |
| 35   | 21 WEAH Timothy     | On Target - Goal                  | Right Foot | Pass          |
| 74   | 19 WRIGHT Haji      | Off Target                        | Head       | Cross         |
| 76   | 11 AARONSON Brenden | Off Target                        | Head       | Corner        |
| 91   | 4 ADAMS Tyler       | Incomplete - Blocked              | Right Foot | Loose Ball    |