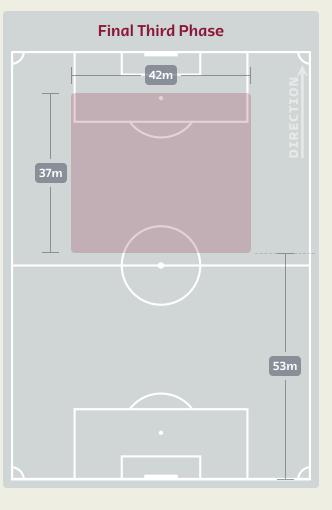

2'** 40' FW
  - ROBERTS Connor DF
  - **AMPADU Ethan ♣** 90+5' 15
    - JAMES Daniel FW 20

#### SUBSTITUTES

(2)

(2)

(2)

(2)

- WARD Danny GK 12 **DAVIES Adam**
- **GUNTER Chris** DF 2
- **ALLEN** Joe
- **JOHNSON** Brennan **1** 79'
- **MOORE** Kieffer FW 13
- **1** 90+5' MORRELL loe MF 16
  - **LOCKYER Tom** DF 17
  - WILLIAMS Jonny 18
    - **HARRIS Mark** FW 19
- **1** 90+3' **THOMAS Sorba** MF 22
  - **LEVITT Dylan** MF 23
  - **CABANGO** Ben DF 24
  - 25 **COLWILL Rubin** 
    - SMITH Matt 26



#### • 🚱 •

## **Match Summary - Key Statistics**







#### **Possession**







## **Phases of Play**







#### **OUT OF POSSESSION**







# IN POSSESSION





#### .0.

## In Possession Line Height & Team Length









#### . .

## In Possession Line Height & Team Length









#### · 😭

## **Line Breaks**



Attempted Line Breaks

160









| Attempted Line Breaks | 11 |
|-----------------------|----|
| Inside Shape          | 6  |
| Outside Shape         | 5  |



| Attempted Line Breaks | 111 |
|-----------------------|-----|
| Inside Shape          | 61  |
| Outside Shape         | 50  |



| Attempted Line Breaks | 38 |
|-----------------------|----|
| Inside Shape          | 23 |
| Outside Shape         | 15 |

#### • 🚱 •

## **Line Breaks**



Attempted Line Breaks

128













| Attempted Line Breaks | 97 |
|-----------------------|----|
| Inside Shape          | 66 |
| Outside Shape         | 31 |



| Attempted Line Breaks | 27 |
|-----------------------|----|
| Inside Shape          | 17 |
| Outside Shape         | 10 |



## **Line Breaks**