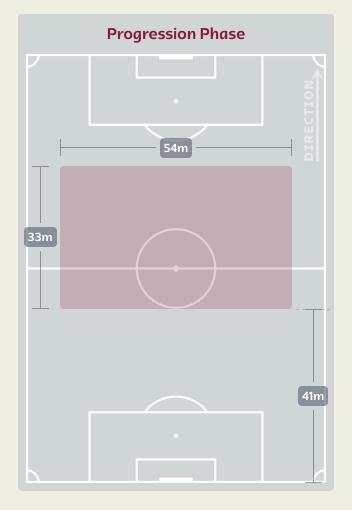

*↓** 90+3' MF 8
- **RAMSEY Aaron** MF 10
- (C) BALE Gareth **9 82'** 40' FW
  - ROBERTS Connor DF
  - **AMPADU Ethan ♣** 90+5' 15
    - JAMES Daniel FW 20

#### SUBSTITUTES

(2)

(2)

(2)

(2)

- WARD Danny GK 12 **DAVIES Adam**
- **GUNTER Chris** DF 2
- **ALLEN** Joe
- **JOHNSON** Brennan **1** 79'
- **MOORE** Kieffer FW 13
- **1** 90+5' MORRELL loe MF 16
  - **LOCKYER Tom** DF 17
  - WILLIAMS Jonny 18
    - **HARRIS Mark** FW 19
- **1** 90+3' **THOMAS Sorba** MF 22
  - **LEVITT Dylan** MF 23
  - **CABANGO** Ben DF 24
  - 25 **COLWILL Rubin** 
    - SMITH Matt 26



#### • 🚱 •

## **Match Summary - Key Statistics**







#### **Possession**







## **Phases of Play**







#### **OUT OF POSSESSION**







# IN POSSESSION





#### .0.

## In Possession Line Height & Team Length









#### . .

## In Possession Line Height & Team Length









#### · 😭

## **Line Breaks**



Attempted Line Breaks

160









| Attempted Line Breaks | 11 |
|-----------------------|----|
| Inside Shape          | 6  |
| Outside Shape         | 5  |



| Attempted Line Breaks | 111 |
|-----------------------|-----|
| Inside Shape          | 61  |
| Outside Shape         | 50  |



| Attempted Line Breaks | 38 |
|-----------------------|----|
| Inside Shape          | 23 |
| Outside Shape         | 15 |

#### • 🚱 •

## **Line Breaks**



Attempted Line Breaks

128













| Attempted Line Breaks | 97 |
|-----------------------|----|
| Inside Shape          | 66 |
| Outside Shape         | 31 |



| Attempted Line Breaks | 27 |
|-----------------------|----|
| Inside Shape