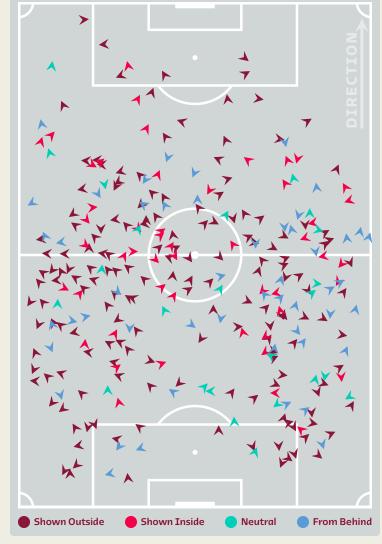

|
| 6  | RODON Joe       | 7                              |
| 8  | WILSON Harry    | 5                              |
| 10 | RAMSEY Aaron    | 2                              |
| 11 | BALE Gareth     | 3                              |
| 14 | ROBERTS Connor  | 5                              |
| 15 | AMPADU Ethan    | 4                              |
| 20 | JAMES Daniel    |                                |
| 9  | JOHNSON Brennan |                                |
| 13 | MOORE Kieffer   | 2                              |
| 16 | MORRELL Joe     | 2                              |
| 22 | THOMAS Sorba    |                                |



## **Defensive Line Height & Team Length**











## **Defensive Line Height & Team Length**









#### • 🕲

#### **Defensive Pressure**

















. . . . . . . 🐞 🛊 . . . . . .

# GOALKEEPING



#### • 🕲

## **Goalkeeping Involvement**



#### **USA GK Involvement Timeline**







#### **Wales GK Involvement Timeline**





## **Goalkeeping Distribution**











**Total Distributions** 









## **Goalkeeping Distribution**



















#### • 🕲

### **Goal Prevention**

**Total Attempts on Goal Faced** 





Save %







| Total Attempts on Goal | Total Goal    | Save & | Deflect & | Save &  | Save    | No Save |
|------------------------|---------------|--------|-----------|---------|---------|---------|
| Faced                  | Interventions | Retain | Retain    | Deflect | Attempt | Attempt |
| 7                      | 2             | 1      | 0         | 2       | 0       | 4       |

#### • 🚱

### **Goal Pr