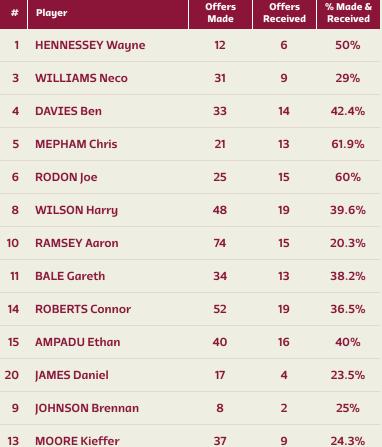

## **Offering to Receive**

| #  | Player            | Offers<br>Made | Offers<br>Received | % Made &<br>Received |
|----|-------------------|----------------|--------------------|----------------------|
| 1  | TURNER Matt       | 18             | 5                  | 27.8%                |
| 2  | DEST Sergino      | 36             | 22                 | 61.1%                |
| 3  | ZIMMERMAN Walker  | 35             | 24                 | 68.6%                |
| 4  | ADAMS Tyler       | 84             | 29                 | 34.5%                |
| 5  | ROBINSON Antonee  | 79             | 33                 | 41.8%                |
| 6  | MUSAH Yunus       | 81             | 31                 | 38.3%                |
| 8  | McKENNIE Weston   | 46             | 10                 | 21.7%                |
| 10 | PULISIC Christian | 64             | 32                 | 50%                  |
| 13 | REAM Tim          | 33             | 15                 | 45.5%                |
| 21 | WEAH Timothy      | 80             | 21                 | 26.2%                |
| 24 | SARGENT Josh      | 76             | 8                  | 10.5%                |
| 11 | AARONSON Brenden  | 28             | 9                  | 32.1%                |
| 16 | MORRIS Jordan     | 9              | 2                  | 22.2%                |
| 19 | WRIGHT Haji       | 18             | 3                  | 16.7%                |
| 22 | YEDLIN DeAndre    | 14             | 6                  | 42.9%                |
| 23 | ACOSTA Kellyn     | 24             | 8                  | 33.3%                |

351

Offers Made in Middle Third

| Offers Made in Middle Third    |
|--------------------------------|
|                                |
| 105                            |
| Offers Made in Defensive Third |

198

Offers Made in Middle Third