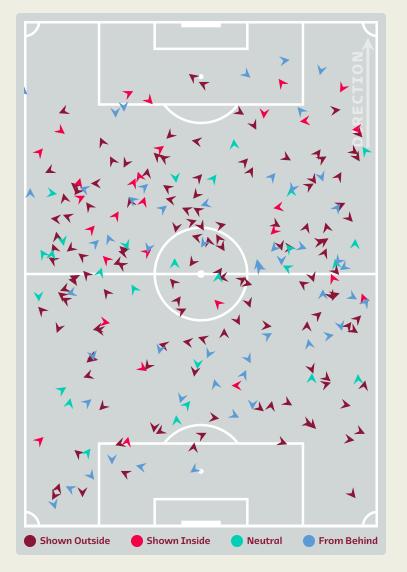

|
| 6  | RODON Joe       | 7                              |
| 8  | WILSON Harry    | 5                              |
| 10 | RAMSEY Aaron    | 2                              |
| 11 | BALE Gareth     | 3                              |
| 14 | ROBERTS Connor  | 5                              |
| 15 | AMPADU Ethan    | 4                              |
| 20 | JAMES Daniel    |                                |
| 9  | JOHNSON Brennan |                                |
| 13 | MOORE Kieffer   | 2                              |
| 16 | MORRELL Joe     | 2                              |
| 22 | THOMAS Sorba    |                                |



## **Defensive Line Height & Team Length**











## **Defensive Line Height & Team Length**









#### • 🕲

#### **Defensive Pressure**

















. . . . . . . 🐞 🛊 . . . . . .

# GOALKEEPING



#### • 🕲

## **Goalkeeping Involvement**



#### **USA GK Involvement Timeline**







#### **Wales GK Involvement Timeline**





## **Goalkeeping Distribution**











**Total Distributions** 









## **Goalkeeping Distribution**



















#### • 🕲

### **Goal Prevention**

**Total Attempts on Goal Faced** 





Save %







| Total Attempts on Goal | Total Goal    | Save & | Deflect & | Save &  | Save    | No Save |
|------------------------|---------------|--------|-----------|---------|---------|---------|
| Faced                  | Interventions | Retain | Retain    | Deflect | Attempt | Attempt |
| 7                      | 2             | 1      | 0         | 2       | 0       | 4       |

#### • 🚱

### *