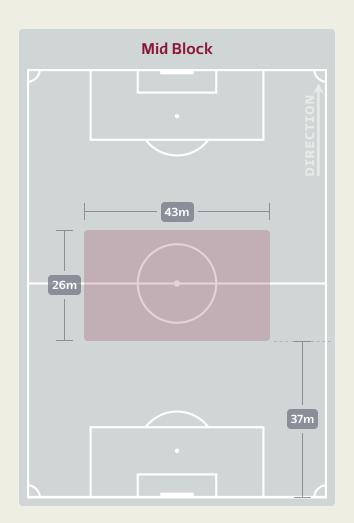

5  | MEPHAM Chris    | 4                              |
| 6  | RODON Joe       | 7                              |
| 8  | WILSON Harry    | 5                              |
| 10 | RAMSEY Aaron    | 2                              |
| 11 | BALE Gareth     | 3                              |
| 14 | ROBERTS Connor  | 5                              |
| 15 | AMPADU Ethan    | 4                              |
| 20 | JAMES Daniel    |                                |
| 9  | JOHNSON Brennan |                                |
| 13 | MOORE Kieffer   | 2                              |
| 16 | MORRELL Joe     | 2                              |
| 22 | THOMAS Sorba    |                                |



## **Defensive Line Height & Team Length**











## **Defensive Line Height & Team Length**









#### • 🕲

#### **Defensive Pressure**

















. . . . . . . 🐞 🛊 . . . . . .

# GOALKEEPING



#### • 🕲

## **Goalkeeping Involvement**



#### **USA GK Involvement Timeline**







#### **Wales GK Involvement Timeline**





## **Goalkeeping Distribution**











**Total Distributions** 









## **Goalkeeping Distribution**



















#### • 🕲

### **Goal Prevention**

**Total Attempts on Goal Faced** 





Save %







| Total Attempts on Goal | Total Goal    | Save & | Deflect & | Save &  | Save    | No Save |
|------------------------|---------------|--------|-----------|---------|---------|---------|
| Faced                  | Interventions | Retain | Retain    | Deflect | Attempt | Attempt |
| 7                      | 2             | 1      | 0         |