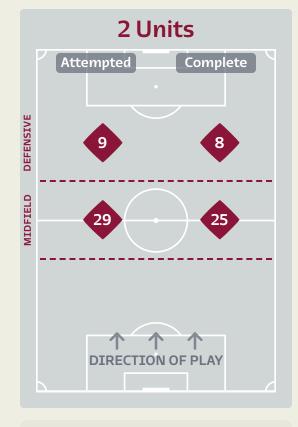

## **Line Breaks**

Attempted Line Breaks

160

| Attempted Line Breaks | 11 |
|-----------------------|----|
| Inside Shape          | 6  |
| Outside Shape         | 5  |

| Attempted Line Breaks | 111 |
|-----------------------|-----|
| Inside Shape          | 61  |
| Outside Shape         | 50  |

| Attempted Line Breaks | 38 |
|-----------------------|----|
| Inside Shape          | 23 |
| Outside Shape         | 15 |