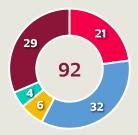

|
|--------------------------------|
|                                |
| 105                            |
| Offers Made in Defensive Third |

198

Offers Made in Middle Third





### **Movement to Receive**



#### **Movement Types by Phase**



#### **Progression Phase**



#### **Build Up Phase**





#### **Top Ranked Players**

177

| Туре       | Player               | Movements |
|------------|----------------------|-----------|
| In Front   | 4 ADAMS Tyler        | 34        |
| In Between | 24 SARGENT Josh      | 48        |
| Out to In  | 6 MUSAH Yunus        | 5         |
| In to Out  | 10 PULISIC Christian | 10        |
| In Behind  | 21 WEAH Timothy      | 44        |



#### • 🕲

### **Movement to Receive**



#### **Movement Types by Phase**



#### **Progression Phase**



#### **Build Up Phase**





#### **Top Ranked Players**

88

| Туре       | Player          | Movements |
|------------|-----------------|-----------|
| In Front   | 15 AMPADU Ethan | 26        |
| In Between | 10 RAMSEY Aaron | 25        |
| Out to In  | 8 WILSON Harry  | 5         |
| In to Out  | 10 RAMSEY Aaron | 6         |
| In Behind  | 10 RAMSEY Aaron | 23        |





## . . . . . . . . 🛊 . . . . . . .

# **OUT OF POSSESSION**





#### • 🕲

## **Defensive Actions**























#### **Most Possession Regains**

ADAMS Tyler

DEFENSIVE MIDFIELD CENTRE

| #  | Player            | Total<br>Possession<br>Regains |
|----|-------------------|--------------------------------|
| 1  | TURNER Matt       | 8                              |
| 2  | DEST Sergino      | 1