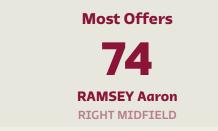

#### **Top Ranked Players**

88

| Туре       | Player          | Movements |
|------------|-----------------|-----------|
| In Front   | 15 AMPADU Ethan | 26        |
| In Between | 10 RAMSEY Aaron | 25        |
| Out to In  | 8 WILSON Harry  | 5         |
| In to Out  | 10 RAMSEY Aaron | 6         |
| In Behind  | 10 RAMSEY Aaron | 23        |