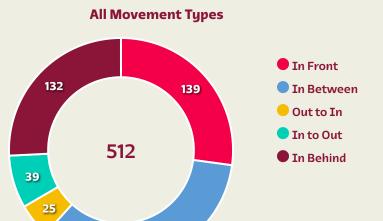

### **Movement to Receive**

#### **Top Ranked Players**

177

| Туре       | Player               | Movements |
|------------|----------------------|-----------|
| In Front   | 4 ADAMS Tyler        | 34        |
| In Between | 24 SARGENT Josh      | 48        |
| Out to In  | 6 MUSAH Yunus        | 5         |
| In to Out  | 10 PULISIC Christian | 10        |
| In Behind  | 21 WEAH Timothy      | 44        |