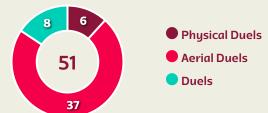

#### **Out of Possession**

| #  | Player            | Tackles Made<br>/ Won | Blocks | Interceptions | Pressing<br>Direct | Pressing<br>Indirect | Forced<br>Turnovers | Duels Won -<br>Aerial | Duels Won -<br>Physical | Possession<br>Contests won | Clearances | Loose Ball<br>Receptions | Pushing On | Pushing On into Pressing | Possession<br>Regains | Possession<br>Interrupted |
|----|-------------------|-----------------------|--------|---------------|--------------------|----------------------|---------------------|-----------------------|-------------------------|----------------------------|------------|--------------------------|------------|--------------------------|-----------------------|---------------------------|
| 1  | TURNER Matt       |                       |        |               |                    |                      |                     |                       |                         |                            | 1          | 3                        |            |                          | 8                     | 1                         |
| 2  | DEST Sergino      | 5/0                   | 2      | 1             | 7                  | 8                    |                     | 1                     |                         | 1                          | 2          | 7                        | 18         | 10                       | 1                     | 2                         |
| 3  | ZIMMERMAN Walker  | 1/0                   | 1      | 1             | 2                  | 1                    |                     | 5                     | 1                       | 7                          | 6          | 2                        | 4          | 1                        | 7                     | 5                         |
| 4  | ADAMS Tyler       | 6/3                   | 4      | 3             | 7                  | 28                   |                     | 2                     |                         | 4                          | 5          | 11                       | 42         | 14                       | 11                    | 4                         |
| 5  | ROBINSON Antonee  | 4/3                   |        | 1             | 6                  | 16                   |                     | 2                     | 1                       | 3                          | 7          | 10                       | 35         | 12                       | 6                     | 5                         |
| 6  | MUSAH Yunus       | 3/0                   | 1      | 2             | 9                  | 17                   |                     | 1                     |                         | 1                          |            | 3                        | 29         | 10                       | 2                     | 1                         |
| 8  | McKENNIE Weston   | 2/1                   | 3      |               | 4                  | 6                    |                     |                       |                         | 1                          | 2          | 4                        | 21         | 5                        | 2                     | 1                         |
| 10 | PULISIC Christian | 2/1                   | 3      |               | 3                  | 34                   |                     |                       |                         | 1                          |            | 7                        | 23         | 15                       | 1                     | 2                         |
| 13 | REAM Tim          | 2/1                   | 4      | 1             | 3                  |                      |                     | 2                     |                         | 2                          | 7          | 3                        | 19         | 2                        | 9                     | 6                         |
| 21 | WEAH Timothy      |                       | 2      |               |                    | 31                   |                     | 1                     |                         | 1                          |            | 2                        | 30         | 18                       |                       | 2                         |
| 24 | SARGENT Josh      |                       | 1      |               | 3                  | 27                   |                     | 2                     |                         | 2                          |            | 1                        | 39         | 21                       |                       | 1                         |
| 11 | AARONSON Brenden  | 1/1                   | 1      | 1             |                    | 8                    |                     | 1                     |                         | 1                          |            | 4                        | 2          | 2                        | 3                     | 1                         |
| 16 | MORRIS Jordan     |                       |        |               |                    | 4                    |                     |                       |                         |                            |            | 1                        | 3          | 2                        |                       |                           |
| 19 | WRIGHT Haji       |                       |        |               | 1                  | 5                    |                     | 1                     |                         | 1                          |            |                          | 1          |                          |                       |                           |
| 22 | YEDLIN DeAndre    | 1/0                   |        |               | 1                  | 3                    |                     |                       |                         |                            | 2          | 4                        | 5          | 3                        |                       | 2                         |
| 23 | ACOSTA Kellyn     | 2/0                   |        |               | 1                  | 7                    |                     |                       |                         |                            |            | 1                        | 6          | 2                        |                       |                           |