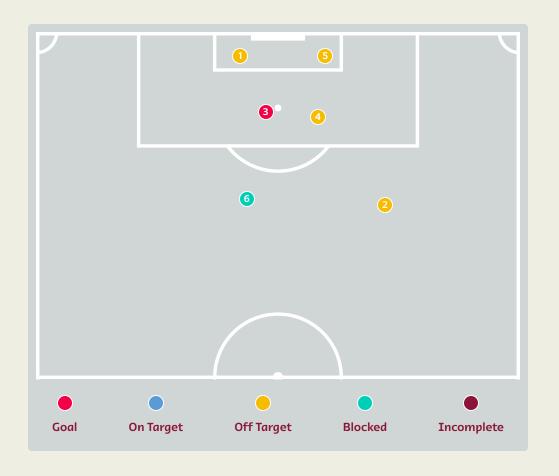

#### • 🚱

| Кеу | Outcome    | Shots |
|-----|------------|-------|
| •   | Goals      | 1     |
|     | On Target  | 0     |
| •   | Off Target | 4     |
| •   | Blocked    | 1     |
|     | Incomplete | 0     |

| Time | Player              | Outcome                           | Body Part  | Delivery Type |
|------|---------------------|-----------------------------------|------------|---------------|
| 9    | 24 SARGENT Josh     | Off Target                        | Head       | Cross         |
| 28   | 2 DEST Sergino      | Off Target - Player On Ball Error | Right Foot | Pass          |
| 35   | 21 WEAH Timothy     | On Target - Goal                  | Right Foot | Pass          |
| 74   | 19 WRIGHT Haji      | Off Target                        | Head       | Cross         |
| 76   | 11 AARONSON Brenden | Off Target                        | Head       | Corner        |
| 91   | 4 ADAMS Tyler       | Incomplete - Blocked              | Right Foot | Loose Ball    |