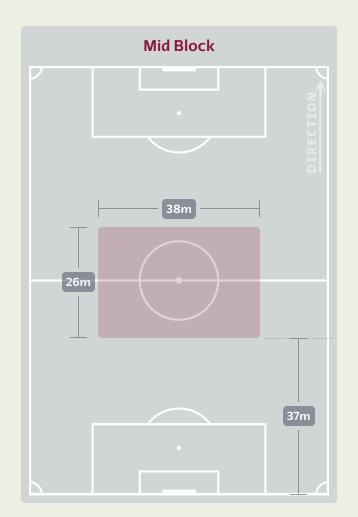

| DAVIES Ben      | 11                             |
| 5  | MEPHAM Chris    | 4                              |
| 6  | RODON Joe       | 7                              |
| 8  | WILSON Harry    | 5                              |
| 10 | RAMSEY Aaron    | 2                              |
| 11 | BALE Gareth     | 3                              |
| 14 | ROBERTS Connor  | 5                              |
| 15 | AMPADU Ethan    | 4                              |
| 20 | JAMES Daniel    |                                |
| 9  | JOHNSON Brennan |                                |
| 13 | MOORE Kieffer   | 2                              |
| 16 | MORRELL Joe     | 2                              |
| 22 | THOMAS Sorba    |                                |



## **Defensive Line Height & Team Length**











## **Defensive Line Height & Team Length**









#### • 🕲

#### **Defensive Pressure**

















. . . . . . . 🐞 🛊 . . . . . .

# GOALKEEPING



#### • 🕲

## **Goalkeeping Involvement**



#### **USA GK Involvement Timeline**







#### **Wales GK Involvement Timeline**





## **Goalkeeping Distribution**











**Total Distributions** 









## **Goalkeeping Distribution**



















#### • 🕲

### **Goal Prevention**

**Total Attempts on Goal Faced** 





Save %







| Total Attempts on Goal | Total Goal    | Save & | Deflect & | Save &  | Save    | No Save |
|------------------------|---------------|--------|-----------|---------|---------|---------|
| Faced                  | Interventions | Retain | Retain    | Deflect | Attempt | Attempt |
| 7