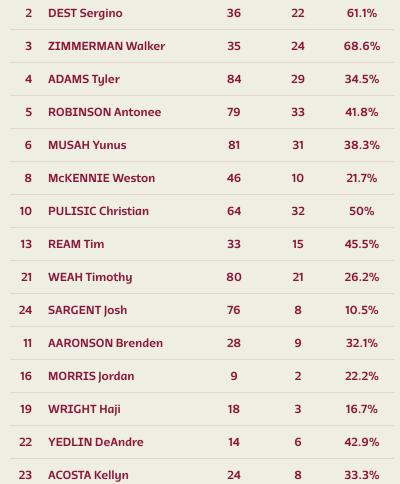

## **Offering to Receive**

| #  | Player            | Offers<br>Made | Offers<br>Received | % Made &<br>Received |
|----|-------------------|----------------|--------------------|----------------------|
| 1  | TURNER Matt       | 18             | 5                  | 27.8%                |
| 2  | DEST Sergino      | 36             | 22                 | 61.1%                |
| 3  | ZIMMERMAN Walker  | 35             | 24                 | 68.6%                |
| 4  | ADAMS Tyler       | 84             | 29                 | 34.5%                |
| 5  | ROBINSON Antonee  | 79             | 33                 | 41.8%                |
| 6  | MUSAH Yunus       | 81             | 31                 | 38.3%                |
| 8  | McKENNIE Weston   | 46             | 10                 | 21.7%                |
| 10 | PULISIC Christian | 64             | 32                 | 50%                  |
| 13 | REAM Tim          | 33             | 15                 | 45.5%                |
| 21 | WEAH Timothy      | 80             | 21                 | 26.2%                |
| 24 | SARGENT Josh      | 76             | 8                  | 10.5%                |
| 11 | AARONSON Brenden  | 28             | 9                  | 32.1%                |
| 16 | MORRIS Jordan     | 9              | 2                  | 22.2%                |
| 19 | WRIGHT Haji       | 18             | 3                  | 16.7%                |
| 22 | YEDLIN DeAndre    | 14             | 6                  | 42.9%                |
| 23 | ACOSTA Kellyn     | 24             | 8                  | 33.3%                |