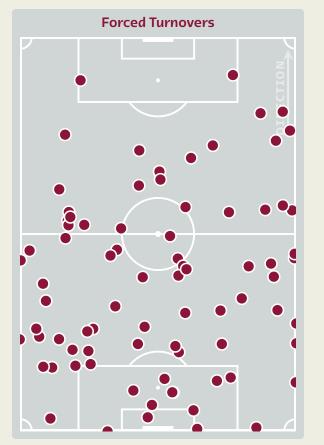

#### **Out of Possession**

| #  | Player            | Tackles Made<br>/ Won | Blocks | Interceptions | Pressing<br>Direct | Pressing<br>Indirect | Forced<br>Turnovers | Duels Won -<br>Aerial | Duels Won -<br>Physical | Possession<br>Contests won | Clearances | Loose Ball<br>Receptions | Pushing On | Pushing On into Pressing | Possession<br>Regains | Possession<br>Interrupted |
|----|-------------------|-----------------------|--------|---------------|--------------------|----------------------|---------------------|-----------------------|-------------------------|----------------------------|------------|--------------------------|------------|--------------------------|-----------------------|---------------------------|
| 1  | TURNER Matt       |                       |        |               |                    |                      |                     |                       |                         |                            | 1          | 3                        |            |                          | 8                     | 1                         |
| 2  | DEST Sergino      | 5/0                   | 2      | 1             | 7                  | 8                    |                     | 1                     |                         | 1                          | 2          | 7                        | 18         | 10                       | 1                     | 2                         |
| 3  | ZIMMERMAN Walker  | 1/0                   | 1      | 1             | 2                  | 1                    |                     | 5                     | 1                       | 7                          | 6          | 2                        | 4          | 1                        | 7                     | 5                         |
| 4  | ADAMS Tyler       | 6/3                   | 4      | 3             | 7                  | 28                   |                     | 2                     |                         | 4                          | 5          | 11                       | 42         | 14                       | 11                    | 4                         |
| 5  | ROBINSON Antonee  | 4/3                   |        | 1             | 6                  | 16                   |                     | 2                     | 1                       | 3                          | 7          | 10                       | 35         | 12                       | 6                     | 5                         |
| 6  | MUSAH Yunus       | 3/0                   | 1      | 2             | 9                  | 17                   |                     | 1                     |                         | 1                          |            | 3                        | 29         | 10                       | 2                     | 1                         |
| 8  | McKENNIE Weston   | 2/1                   | 3      |               | 4                  | 6                    |                     |                       |                         | 1                          | 2          | 4                        | 21         | 5                        | 2                     | 1                         |
| 10 | PULISIC Christian | 2/1                   | 3      |               | 3                  | 34                   |                     |                       |                         | 1                          |            | 7                        | 23         | 15                       | 1                     | 2                         |
| 13 | REAM Tim          | 2/1                   | 4      | 1             | 3                  |                      |                     | 2                     |                         | 2                          | 7          | 3                        | 19         | 2                        | 9                     | 6                         |
| 21 | WEAH Timothy      |                       | 2      |               |                    | 31                   |                     | 1                     |                         | 1                          |            | 2                        | 30         | 18                       |                       | 2                         |
| 24 | SARGENT Josh      |                       | 1      |               | 3                  | 27                   |                     | 2                     |                         | 2                          |            | 1                        | 39         | 21                       |                       | 1                         |
| 11 | AARONSON Brenden  | 1/1                   | 1      | 1             |                    | 8                    |                     | 1                     |                         | 1                          |            | 4                        | 2          | 2                        | 3                     | 1                         |
| 16 | MORRIS Jordan     |                       |        |               |                    | 4                    |                     |                       |                         |                            |            | 1                        | 3          | 2                        |                       |                           |
| 19 | WRIGHT Haji       |                       |        |               | 1                  | 5                    |                     | 1                     |                         | 1                          |            |                          | 1          |                          |                       |                           |
| 22 | YEDLIN DeAndre    | 1/0                   |        |               | 1                  | 3                    |                     |                       |                         |                            | 2          | 4                        | 5          | 3                        |                       | 2                         |
| 23 | ACOSTA Kellyn     | 2/0                   |        |               | 1                  | 7                    |                     |                       |                         |                            |            | 1                        | 6          | 2                        |                       |                           |