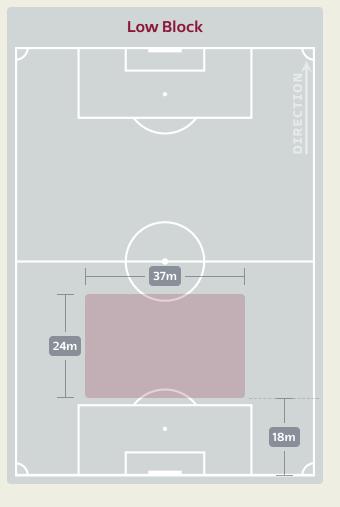

| MEPHAM Chris    | 4                              |
| 6  | RODON Joe       | 7                              |
| 8  | WILSON Harry    | 5                              |
| 10 | RAMSEY Aaron    | 2                              |
| 11 | BALE Gareth     | 3                              |
| 14 | ROBERTS Connor  | 5                              |
| 15 | AMPADU Ethan    | 4                              |
| 20 | JAMES Daniel    |                                |
| 9  | JOHNSON Brennan |                                |
| 13 | MOORE Kieffer   | 2                              |
| 16 | MORRELL Joe     | 2                              |
| 22 | THOMAS Sorba    |                                |



## **Defensive Line Height & Team Length**











## **Defensive Line Height & Team Length**









#### • 🕲

#### **Defensive Pressure**

















. . . . . . . 🐞 🛊 . . . . . .

# GOALKEEPING



#### • 🕲

## **Goalkeeping Involvement**



#### **USA GK Involvement Timeline**







#### **Wales GK Involvement Timeline**





## **Goalkeeping Distribution**











**Total Distributions** 









## **Goalkeeping Distribution**



















#### • 🕲

### **Goal Prevention**

**Total Attempts on Goal Faced** 





Save %







| Total Attempts on Goal | Total Goal    | Save & | Deflect & | Save &  | Save    | No Save |
|------------------------|---------------|--------|-----------|---------|---------|---------|
| Faced                  | Interventions | Retain | Retain    | Deflect | Attempt | Attempt |
| 7                      | 2             | 1      | 0         | 2