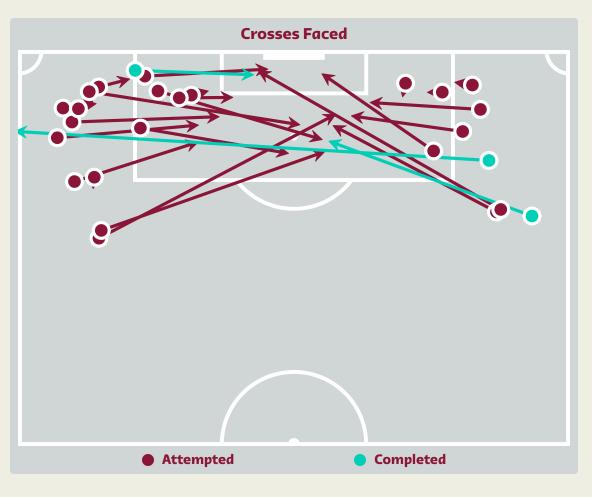

#### **Delivery Types Faced**

| Total | In Swing | Out Swing | Driven | Lofted | Cutback | Push |
|-------|----------|-----------|--------|--------|---------|------|
| 31    | 5        | 8         | 5      | 8      |         | 5    |