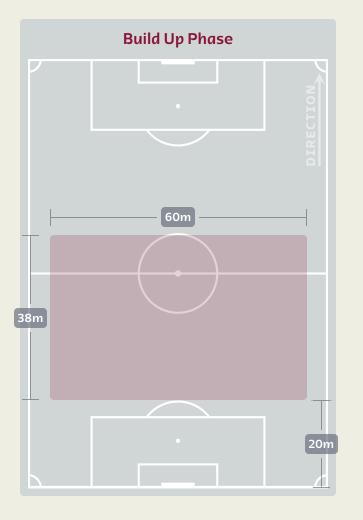

*9 82'** 40' FW
  - ROBERTS Connor DF
  - **AMPADU Ethan ♣** 90+5' 15
    - JAMES Daniel FW 20

#### SUBSTITUTES

(2)

(2)

(2)

(2)

- WARD Danny GK 12 **DAVIES Adam**
- **GUNTER Chris** DF 2
- **ALLEN** Joe
- **JOHNSON** Brennan **1** 79'
- **MOORE** Kieffer FW 13
- **1** 90+5' MORRELL loe MF 16
  - **LOCKYER Tom** DF 17
  - WILLIAMS Jonny 18
    - **HARRIS Mark** FW 19
- **1** 90+3' **THOMAS Sorba** MF 22
  - **LEVITT Dylan** MF 23
  - **CABANGO** Ben DF 24
  - 25 **COLWILL Rubin** 
    - SMITH Matt 26



#### • 🚱 •

## **Match Summary - Key Statistics**







#### **Possession**







## **Phases of Play**







#### **OUT OF POSSESSION**







# IN POSSESSION





#### .0.

## In Possession Line Height & Team Length









#### . .

## In Possession Line Height & Team Length









#### · 😭

## **Line Breaks**



Attempted Line Breaks

160









| Attempted Line Breaks | 11 |
|-----------------------|----|
| Inside Shape          | 6  |
| Outside Shape         | 5  |



| Attempted Line Breaks | 111 |
|-----------------------|-----|
| Inside Shape          | 61  |
| Outside Shape         | 50  |



| Attempted Line Breaks | 38 |
|-----------------------|----|
| Inside Shape          | 23 |
| Outside Shape         | 15 |

#### • 🚱 •

## **Line Breaks**



Attempted Line Breaks

128













| Attempted Line Breaks | 97 |
|-----------------------|----|
| Inside Shape          | 66 |
| Outside Shape         | 31 |



| Attempted Line Breaks | 27 |
|-----------------------|----|
| Inside Shape          | 17 |
| Outside Shape         | 10 |



## **Line Break