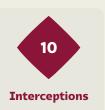

#### **Out of Possession**

| #  | Player            | Tackles Made<br>/ Won | Blocks | Interceptions | Pressing<br>Direct | Pressing<br>Indirect | Forced<br>Turnovers | Duels Won -<br>Aerial | Duels Won -<br>Physical | Possession<br>Contests won | Clearances | Loose Ball<br>Receptions | Pushing On | Pushing On into Pressing | Possession<br>Regains | Possession<br>Interrupted |
|----|-------------------|-----------------------|--------|---------------|--------------------|----------------------|---------------------|-----------------------|-------------------------|----------------------------|------------|--------------------------|------------|--------------------------|-----------------------|---------------------------|
| 1  | TURNER Matt       |                       |        |               |                    |                      |                     |                       |                         |                            | 1          | 3                        |            |                          | 8                     | 1                         |
| 2  | DEST Sergino      | 5/0                   | 2      | 1             | 7                  | 8                    |                     | 1                     |                         | 1                          | 2          | 7                        | 18         | 10                       | 1                     | 2                         |
| 3  | ZIMMERMAN Walker  | 1/0                   | 1      | 1             | 2                  | 1                    |                     | 5                     | 1                       | 7                          | 6          | 2                        | 4          | 1                        | 7                     | 5                         |
| 4  | ADAMS Tyler       | 6/3                   | 4      | 3             | 7                  | 28                   |                     | 2                     |                         | 4                          | 5          | 11                       | 42         | 14                       | 11                    | 4                         |
| 5  | ROBINSON Antonee  | 4/3                   |        | 1             | 6                  | 16                   |                     | 2                     | 1                       | 3                          | 7          | 10                       | 35         | 12                       | 6                     | 5                         |
| 6  | MUSAH Yunus       | 3/0                   | 1      | 2             | 9                  | 17                   |                     | 1                     |                         | 1                          |            | 3                        | 29         | 10                       | 2                     | 1                         |
| 8  | McKENNIE Weston   | 2/1                   | 3      |               | 4                  | 6                    |                     |                       |                         | 1                          | 2          | 4                        | 21         | 5                        | 2                     | 1                         |
| 10 | PULISIC Christian | 2/1                   | 3      |               | 3                  | 34                   |                     |                       |                         | 1                          |            | 7                        | 23         | 15                       | 1                     | 2                         |
| 13 | REAM Tim          | 2/1                   | 4      | 1             | 3                  |                      |                     | 2                     |                         | 2                          | 7          | 3                        | 19         | 2                        | 9                     | 6                         |
| 21 | WEAH Timothy      |                       | 2      |               |                    | 31                   |                     | 1                     |                         | 1                          |            | 2                        | 30         | 18                       |                       | 2                         |
| 24 | SARGENT Josh      |                       | 1      |               | 3                  | 27                   |                     | 2                     |                         | 2                          |            | 1                        | 39         | 21                       |                       | 1                         |
| 11 | AARONSON Brenden  | 1/1                   | 1      | 1             |                    | 8                    |                     | 1                     |                         | 1                          |            | 4                        | 2          | 2                        | 3                     | 1                         |
| 16 | MORRIS Jordan     |                       |        |               |                    | 4                    |                     |                       |                         |                            |            | 1                        | 3          | 2                        |                       |                           |
| 19 | WRIGHT Haji       |                       |        |               | 1                  | 5                    |                     | 1                     |                         | 1                          |            |                          | 1          |                          |                       |                           |
| 22 | YEDLIN DeAndre    | 1/0                   |        |               | 1                  | 3                    |                     |                       |                         |                            | 2          | 4                        | 5          | 3                        |                       | 2                         |
| 23 | ACOSTA Kellyn     | 2/0                   |        |               | 1                  | 7                    |                     |                       |                         |                            |            | 1                        | 6          | 2                        |                       |                           |