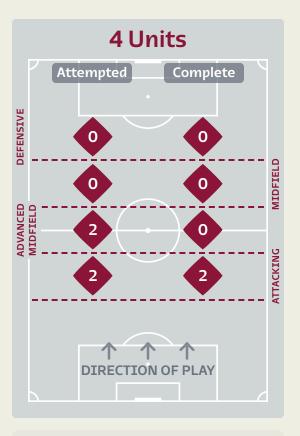

## **Line Breaks**

Attempted Line Breaks

160

| Attempted Line Breaks | 11 |
|-----------------------|----|
| Inside Shape          | 6  |
| Outside Shape         | 5  |

| Attempted Line Breaks | 111 |
|-----------------------|-----|
| Inside Shape          | 61  |
| Outside Shape         | 50  |

| Attempted Line Breaks | 38 |
|-----------------------|----|
| Inside Shape          | 23 |
| Outside Shape         | 15 |