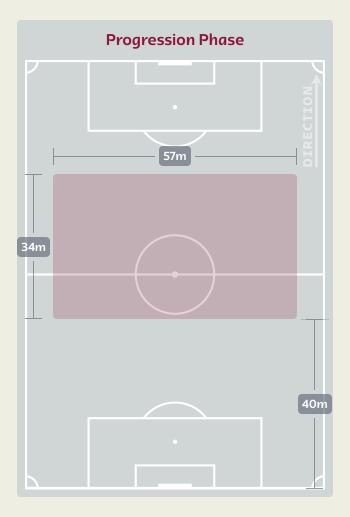

82'** 40' FW
  - ROBERTS Connor DF
  - **AMPADU Ethan ♣** 90+5' 15
    - JAMES Daniel FW 20

#### SUBSTITUTES

(2)

(2)

(2)

(2)

- WARD Danny GK 12 **DAVIES Adam**
- **GUNTER Chris** DF 2
- **ALLEN** Joe
- **JOHNSON** Brennan **1** 79'
- **MOORE** Kieffer FW 13
- **1** 90+5' MORRELL loe MF 16
  - **LOCKYER Tom** DF 17
  - WILLIAMS Jonny 18
    - **HARRIS Mark** FW 19
- **1** 90+3' **THOMAS Sorba** MF 22
  - **LEVITT Dylan** MF 23
  - **CABANGO** Ben DF 24
  - 25 **COLWILL Rubin** 
    - SMITH Matt 26



#### • 🚱 •

## **Match Summary - Key Statistics**







#### **Possession**







## **Phases of Play**







#### **OUT OF POSSESSION**







# IN POSSESSION





#### .0.

## In Possession Line Height & Team Length









#### . .

## In Possession Line Height & Team Length









#### · 😭

## **Line Breaks**



Attempted Line Breaks

160









| Attempted Line Breaks | 11 |
|-----------------------|----|
| Inside Shape          | 6  |
| Outside Shape         | 5  |



| Attempted Line Breaks | 111 |
|-----------------------|-----|
| Inside Shape          | 61  |
| Outside Shape         | 50  |



| Attempted Line Breaks | 38 |
|-----------------------|----|
| Inside Shape          | 23 |
| Outside Shape         | 15 |

#### • 🚱 •

## **Line Breaks**



Attempted Line Breaks

128













| Attempted Line Breaks | 97 |
|-----------------------|----|
| Inside Shape          | 66 |
| Outside Shape         | 31 |



| Attempted Line Breaks | 27 |
|-----------------------|----|
| Inside Shape          | 17 |
| Outside Shape         | 10 |



## **Line Breaks*