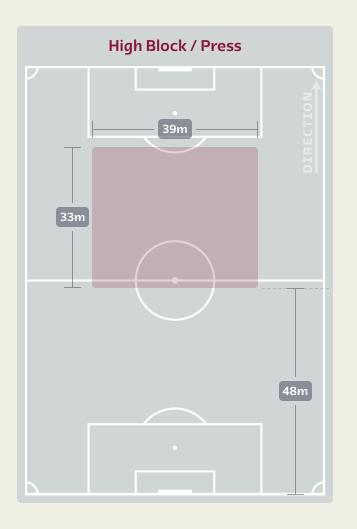

| DAVIES Ben      | 11                             |
| 5  | MEPHAM Chris    | 4                              |
| 6  | RODON Joe       | 7                              |
| 8  | WILSON Harry    | 5                              |
| 10 | RAMSEY Aaron    | 2                              |
| 11 | BALE Gareth     | 3                              |
| 14 | ROBERTS Connor  | 5                              |
| 15 | AMPADU Ethan    | 4                              |
| 20 | JAMES Daniel    |                                |
| 9  | JOHNSON Brennan |                                |
| 13 | MOORE Kieffer   | 2                              |
| 16 | MORRELL Joe     | 2                              |
| 22 | THOMAS Sorba    |                                |



## **Defensive Line Height & Team Length**











## **Defensive Line Height & Team Length**









#### • 🕲

#### **Defensive Pressure**

















. . . . . . . 🐞 🛊 . . . . . .

# GOALKEEPING



#### • 🕲

## **Goalkeeping Involvement**



#### **USA GK Involvement Timeline**







#### **Wales GK Involvement Timeline**





## **Goalkeeping Distribution**











**Total Distributions** 









## **Goalkeeping Distribution**



















#### • 🕲

### **Goal Prevention**

**Total Attempts on Goal Faced** 





Save %







| Total Attempts on Goal | Total Goal    | Save & | Deflect & | Save &  | Save    | No Save |
|------------------------|---------------|--------|-----------|---------|---------|---------|
| Faced                  | Interventions | Retain | Retain    | Deflect | Attempt | Attempt |
| 7