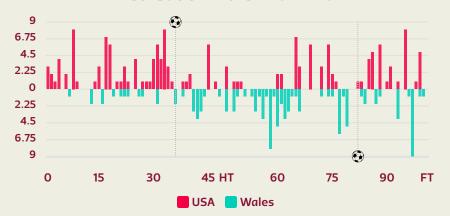

B – Match 4 21 November 2022 22:00 Kick Off Ahmad Bin Ali Stadium





## **POST MATCH SUMMARY REPORT**

## **Match Summary - Teams**



#### STARTING

- **TURNER Matt**
- **DEST Sergino ■ 11' ♣ 74'**
- ZIMMERMAN Walker
- ADAMS Tyler (C)
- **ROBINSON Antonee**
- MUSAH Yunus 4 75'
- McKENNIE Weston 13' 🕨 66'
- **PULISIC Christian**
- REAM Tim 51'
- WEAH Timothy 😥 36' 👃 88'

**1** 66'

#### SUBSTITUTES

- GK **HORVATH Ethan**
- 25 **JOHNSON** Sean
- **REYNA** Giovanni
- FERREIRA Jesus 9
- **AARONSON Brenden**
- **DE LA TORRE Luca** 14
- **LONG Aaron** 15
- MORRIS Jordan 1 88'
- **ROLDAN** Cristian
- 18 **MOORE Shaq**
- 19 WRIGHT Haji 1 74'
- **CARTER-VICKERS Cameron**
- 22 YEDLIN DeAndre 174'
- ACOSTA Kellyn 23 **1** 75' **90'**
- SCALLY Joe 26





#### **Distribution in the Final Third**





#### STARTING

- **HENNESSEY** Wayne GK WILLIAMS Neco (2)
  - (2)
  - **DAVIES Ben** DF
  - **MEPHAM Chris** DF
    - RODON Joe DF 6
- **WILSON** Harry **↓** 90+3' MF 8
- **RAMSEY Aaron** MF 10
- (C) BALE Gareth **9 82'** 40' FW
  - ROBERTS Connor DF
  - **AMPADU Ethan ♣** 90+5' 15
    - JAMES Daniel FW 20

#### SUBSTITUTES

(2)

(2)

(2)

(2)

- WARD Danny GK 12 **DAVIES Adam**
- **GUNTER Chris** DF 2
- **ALLEN** Joe
- **JOHNSON** Brennan **1** 79'
- **MOORE** Kieffer FW 13
- **1** 90+5' MORRELL loe MF 16
  - **LOCKYER Tom** DF 17
  - WILLIAMS Jonny 18
    - **HARRIS Mark** FW 19
- **1** 90+3' **THOMAS Sorba** MF 22
  - **LEVITT Dylan** MF 23
  - **CABANGO** Ben DF 24
  - 25 **COLWILL Rubin** 
    - SMITH Matt 26



#### • 🚱 •

## **Match Summary - Key Statistics**







#### **Posse