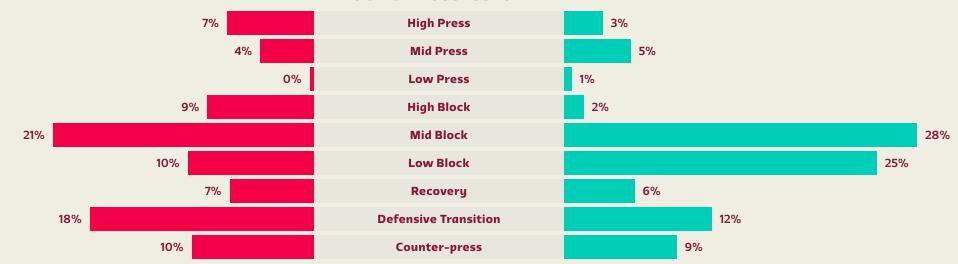

- **DAVIES Ben** DF
  - **MEPHAM Chris** DF
    - RODON Joe DF 6
- **WILSON** Harry **↓** 90+3' MF 8
- **RAMSEY Aaron** MF 10
- (C) BALE Gareth **9 82'** 40' FW
  - ROBERTS Connor DF
  - **AMPADU Ethan ♣** 90+5' 15
    - JAMES Daniel FW 20

#### SUBSTITUTES

(2)

(2)

(2)

(2)

- WARD Danny GK 12 **DAVIES Adam**
- **GUNTER Chris** DF 2
- **ALLEN** Joe
- **JOHNSON** Brennan **1** 79'
- **MOORE** Kieffer FW 13
- **1** 90+5' MORRELL loe MF 16
  - **LOCKYER Tom** DF 17
  - WILLIAMS Jonny 18
    - **HARRIS Mark** FW 19
- **1** 90+3' **THOMAS Sorba** MF 22
  - **LEVITT Dylan** MF 23
  - **CABANGO** Ben DF 24
  - 25 **COLWILL Rubin** 
    - SMITH Matt 26



#### • 🚱 •

## **Match Summary - Key Statistics**







#### **Possession**







## **Phases of Play**







#### **OUT OF POSSESSION**







# IN POSSESSION





#### .0.

## In Possession Line Height & Team Length









#### . .

## In Possession Line Height & Team Length









#### · 😭

## **Line Breaks**



Attempted Line Breaks

160









| Attempted Line Breaks | 11 |
|-----------------------|----|
| Inside Shape          | 6  |
| Outside Shape         | 5  |



| Attempted Line Breaks | 111 |
|-----------------------|-----|
| Inside Shape          | 61  |
| Outside Shape         | 50  |



| Attempted Line Breaks | 38 |
|-----------------------|----|
| Inside Shape          | 23 |
| Outside Shape         | 15 |

#### • 🚱 •

## **Line Breaks**



Attempted Line Breaks

128













| Attempted Line Breaks | 97 |
|-----------------------|----|
| Inside Shape          | 66 |
| Outside Shape         | 31 |