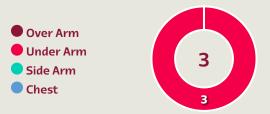

han    | 4                              |
| 20 | JAMES Daniel    |                                |
| 9  | JOHNSON Brennan |                                |
| 13 | MOORE Kieffer   | 2                              |
| 16 | MORRELL Joe     | 2                              |
| 22 | THOMAS Sorba    |                                |



## **Defensive Line Height & Team Length**











## **Defensive Line Height & Team Length**









#### • 🕲

#### **Defensive Pressure**

















. . . . . . . 🐞 🛊 . . . . . .

# GOALKEEPING



#### • 🕲

## **Goalkeeping Involvement**



#### **USA GK Involvement Timeline**







#### **Wales GK Involvement Timeline**





## **Goalkeeping Distribution**











**Total Distributions** 









## **Goalkeeping Distribution**



















#### • 🕲

### **Goal Prevention**

**Total Attempts on Goal Faced** 





Save %







| Total Attempts on Goal | Total Goal    | Save & | Deflect & | Save &  | Save    | No Save |
|------------------------|---------------|--------|-----------|---------|---------|---------|
| Faced                  | Interventions | Retain | Retain    | Deflect | Attempt | Attempt |
| 7                      | 2             | 1      | 0         | 2       | 0       | 4       |

#### • 🚱

### **Goal Prevention**







#### • 🚱 •

## **Aerial Control**







#### **Delivery Types Faced**

| Total | In Swing | Out Swing | Driven | Lofted | Cutback | Push |
|-------|----------|-----------|--------|--------|---------|------|
| 15    | 5        | 1         |        | 8      |         | 1    |

#### · 🕲 ·

#