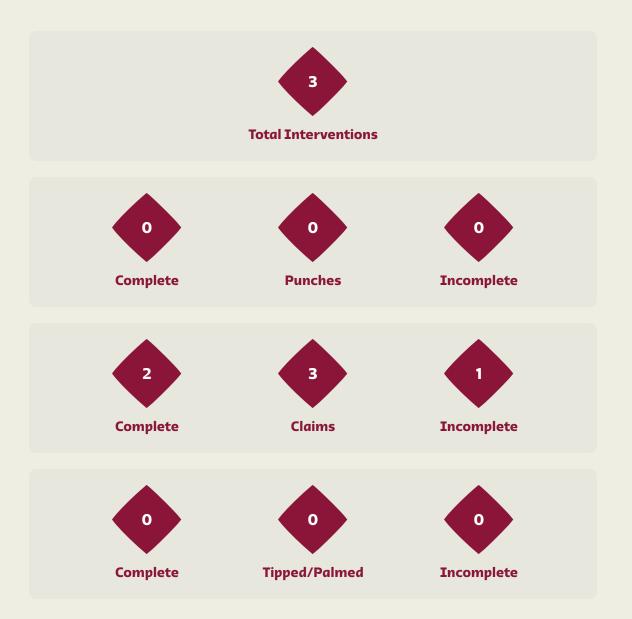

### **Goal Prevention**

**Total Attempts on Goal Faced** 

Save %

| Total Attempts on Goal | Total Goal    | Save & | Deflect & | Save &  | Save    | No Save |
|------------------------|---------------|--------|-----------|---------|---------|---------|
| Faced                  | Interventions | Retain | Retain    | Deflect | Attempt | Attempt |
| 7                      | 2             | 1      | 0         | 2       | 0       | 4       |