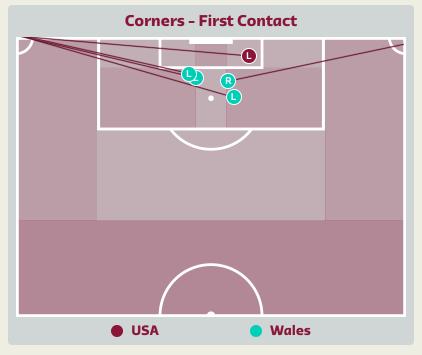

#### **First Contacts on USA Crosses**

| Top 5 Player First Contacts |       |       |  |  |  |  |  |  |  |  |
|-----------------------------|-------|-------|--|--|--|--|--|--|--|--|
| Player                      | Team  | Total |  |  |  |  |  |  |  |  |
| MOORE Kieffer               | Wales | 2     |  |  |  |  |  |  |  |  |
| AARONSON Brenden            | USA   | 1     |  |  |  |  |  |  |  |  |
| MEPHAM Chris                | Wales | 1     |  |  |  |  |  |  |  |  |
| AMPADU Ethan                | Wales | 1     |  |  |  |  |  |  |  |  |

#### **First Contacts on Wales Crosses**

| Top 5 Player First Contacts |       |       |  |  |  |  |  |  |  |
|-----------------------------|-------|-------|--|--|--|--|--|--|--|
| Player                      | Team  | Total |  |  |  |  |  |  |  |
| DAVIES Ben                  | Wales | 1     |  |  |  |  |  |  |  |
| MOORE Kieffer               | Wales | 1     |  |  |  |  |  |  |  |