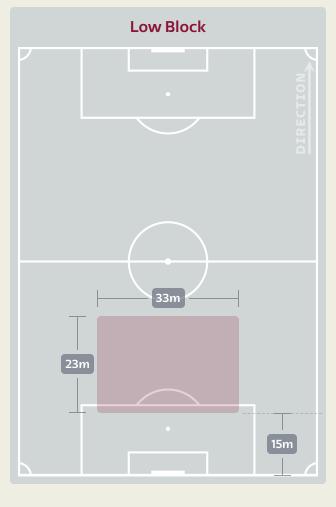

DAVIES Ben      | 11                             |
| 5  | MEPHAM Chris    | 4                              |
| 6  | RODON Joe       | 7                              |
| 8  | WILSON Harry    | 5                              |
| 10 | RAMSEY Aaron    | 2                              |
| 11 | BALE Gareth     | 3                              |
| 14 | ROBERTS Connor  | 5                              |
| 15 | AMPADU Ethan    | 4                              |
| 20 | JAMES Daniel    |                                |
| 9  | JOHNSON Brennan |                                |
| 13 | MOORE Kieffer   | 2                              |
| 16 | MORRELL Joe     | 2                              |
| 22 | THOMAS Sorba    |                                |



## **Defensive Line Height & Team Length**











## **Defensive Line Height & Team Length**









#### • 🕲

#### **Defensive Pressure**

















. . . . . . . 🐞 🛊 . . . . . .

# GOALKEEPING



#### • 🕲

## **Goalkeeping Involvement**



#### **USA GK Involvement Timeline**







#### **Wales GK Involvement Timeline**





## **Goalkeeping Distribution**











**Total Distributions** 









## **Goalkeeping Distribution**



















#### • 🕲

### **Goal Prevention**

**Total Attempts on Goal Faced** 





Save %







| Total Attempts on Goal | Total Goal    | Save & | Deflect & | Save &  | Save    | No Save |
|------------------------|---------------|--------|-----------|---------|---------|---------|
| Faced                  | Interventions | Retain | Retain    | Deflect | Attempt | Attempt |
| 7