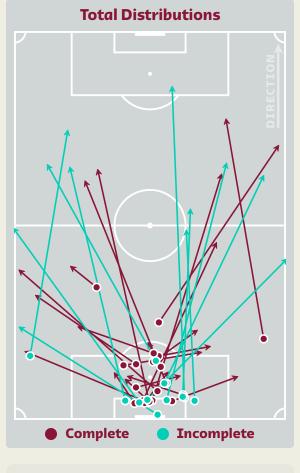

ADU Ethan    | 4                              |
| 20 | JAMES Daniel    |                                |
| 9  | JOHNSON Brennan |                                |
| 13 | MOORE Kieffer   | 2                              |
| 16 | MORRELL Joe     | 2                              |
| 22 | THOMAS Sorba    |                                |



## **Defensive Line Height & Team Length**











## **Defensive Line Height & Team Length**









#### • 🕲

#### **Defensive Pressure**

















. . . . . . . 🐞 🛊 . . . . . .

# GOALKEEPING



#### • 🕲

## **Goalkeeping Involvement**



#### **USA GK Involvement Timeline**







#### **Wales GK Involvement Timeline**





## **Goalkeeping Distribution**











**Total Distributions** 









## **Goalkeeping Distribution**



















#### • 🕲

### **Goal Prevention**

**Total Attempts on Goal Faced** 





Save %







| Total Attempts on Goal | Total Goal    | Save & | Deflect & | Save &  | Save    | No Save |
|------------------------|---------------|--------|-----------|---------|---------|---------|
| Faced                  | Interventions | Retain | Retain    | Deflect | Attempt | Attempt |
| 7                      | 2             | 1      | 0         | 2       | 0       | 4       |

#### • 🚱

### **Goal Prevention**







#### • 🚱 •

## **Aerial Control**







#### **Delivery Types Faced**

| Total | In Swing | Out Swing | Driven | Lofted | Cutback | Push |
|-------|----------|-----------|--------|--------|---------|------|
| 15    | 5        | 1         |        | 8      |         | 1    |

#### ·