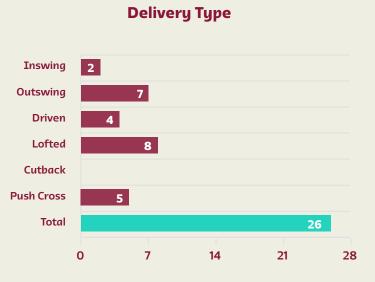

## **Crosses (Open Play)**

|    |   | Cross Zones | } |   |
|----|---|-------------|---|---|
| J  | 6 | •           | 3 |   |
| 10 |   |             |   | 7 |
|    |   |             |   |   |

| #  | Player            | Inswing | Outswing | Driven | Lofted | Cutback | Push<br>Cross | Total<br>Attempted |
|----|-------------------|---------|----------|--------|--------|---------|---------------|--------------------|
| 1  | TURNER Matt       | 0       | 0        | 0      | 0      | 0       | 0             | 0                  |
| 2  | DEST Sergino      |         |          |        |        |         |               |                    |
| 3  | ZIMMERMAN Walker  |         |          |        |        |         |               |                    |
| 4  | ADAMS Tyler       |         |          |        |        |         |               |                    |
| 5  | ROBINSON Antonee  |         | 1        |        | 5      |         | 1             | 7                  |
| 6  | MUSAH Yunus       |         |          |        | 1      |         | 1             | 2                  |
| 8  | McKENNIE Weston   |         |          |        |        |         |               |                    |
| 10 | PULISIC Christian | 2       | 3        | 1      |        |         | 3             | 9                  |
| 13 | REAM Tim          |         |          |        |        |         |               |                    |
| 21 | WEAH Timothy      |         | 2        | 1      |        |         |               | 3                  |
| 24 | SARGENT Josh      |         |          |        |        |         |               |                    |
| 11 | AARONSON Brenden  |         |          |        |        |         |               |                    |
| 16 | MORRIS Jordan     |         |          | 2      |        |         |               | 2                  |
| 19 | WRIGHT Haji       |         |          |        |        |         |               |                    |
| 22 | YEDLIN DeAndre    |         | 1        |        | 2      |         |               | 3                  |
| 23 | ACOSTA Kellyn     |         |          |        |        |         |               |                    |