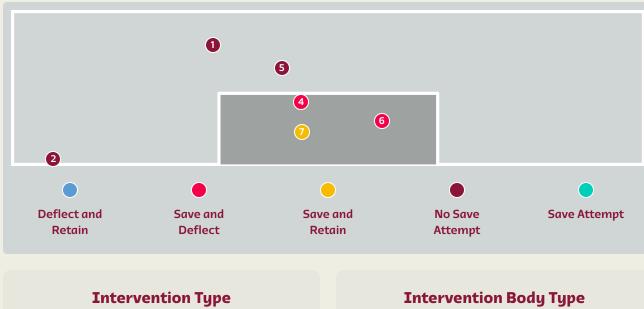

### **Goal Prevention**

**Total Attempts on Goal Faced** 

Save %

| Total Attempts on Goal | Total Goal    | Save & | Deflect & | Save &  | Save    | No Save |
|------------------------|---------------|--------|-----------|---------|---------|---------|
| Faced                  | Interventions | Retain | Retain    | Deflect | Attempt | Attempt |
| 7                      | 2             | 1      | 0         | 2       | 0       | 4       |