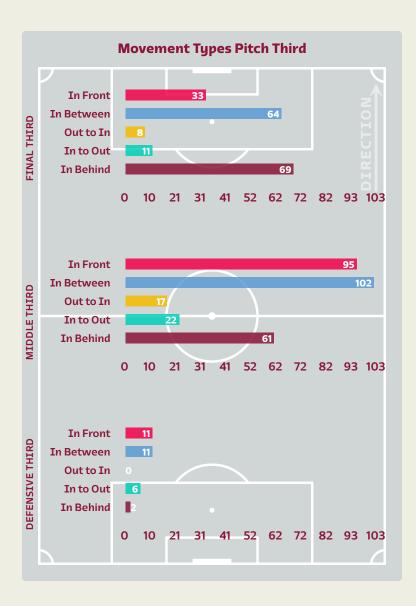

### **Movement to Receive**

#### **Movement Types by Phase**

#### **Progression Phase**

#### **Build Up Phase**