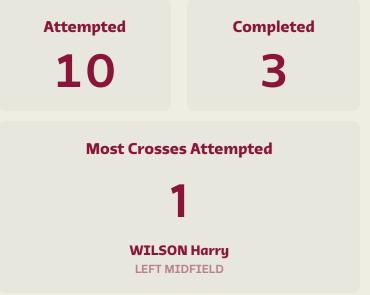

#### **In Possession - Distributions**

| #  | Player          | Passes<br>Attempted | Passes<br>Completed | Pass<br>Completion % | Switches of<br>Play | Crosses<br>Attempted | Crosses<br>Completed | Line Breaks<br>Attempted | Line Breaks<br>Completed | Line Break<br>Completion % | Ball<br>Progressions | Take Ons | Step Ins | Attempts at<br>Goal | Goals |
|----|-----------------|---------------------|---------------------|----------------------|---------------------|----------------------|----------------------|--------------------------|--------------------------|----------------------------|----------------------|----------|----------|---------------------|-------|
| 1  | HENNESSEY Wayne | 32                  | 21                  | 66%                  |                     |                      |                      | 15                       | 7                        | 46%                        |                      |          |          |                     |       |
| 3  | WILLIAMS Neco   | 31                  | 23                  | 74%                  |                     | 3                    |                      | 6                        | 4                        | 66%                        | 3                    | 2        | 1        |                     |       |
| 4  | DAVIES Ben      | 49                  | 39                  | 80%                  | 4                   |                      |                      | 19                       | 13                       | 68%                        | 2                    |          | 2        | 2                   |       |
| 5  | MEPHAM Chris    | 51                  | 44                  | 86%                  |                     |                      |                      | 15                       | 9                        | 60%                        |                      |          |          |                     |       |
| 6  | RODON Joe       | 59                  | 52                  | 88%                  |                     |                      |                      | 12                       | 8                        | 66%                        | 1                    |          | 1        |                     |       |
| 8  | WILSON Harry    | 22                  | 19                  | 86%                  |                     | 6                    | 4                    | 4                        | 3                        | 75%                        |                      |          |          |                     |       |
| 10 | RAMSEY Aaron    | 34                  | 25                  | 74%                  | 1                   | 1                    |                      | 12                       | 8                        | 66%                        | 3                    | 2        | 1        |                     |       |
| 11 | BALE Gareth     | 21                  | 13                  | 62%                  | 3                   |                      |                      | 4                        | 2                        | 50%                        | 1                    | 1        |          | 1                   | 1     |
| 14 | ROBERTS Connor  | 45                  | 35                  | 78%                  |                     | 3                    |                      | 19                       | 13                       | 68%                        | 1                    |          | 1        |                     |       |
| 15 | AMPADU Ethan    | 37                  | 27                  | 73%                  |                     |                      |                      | 16                       | 12                       | 75%                        | 1                    | 1        |          | 1                   |       |
| 20 | JAMES Daniel    | 10                  | 8                   | 80%                  |                     |                      |                      |                          |                          |                            | 2                    | 2        |          |                     |       |
| 9  | JOHNSON Brennan | 4                   | 3                   | 75%                  |                     |                      |                      |                          |                          |                            |                      |          |          | 1                   |       |
| 13 | MOORE Kieffer   | 10                  | 9                   | 90%                  | 1                   | 1                    | 1                    | 3                        | 2                        | 66%                        |                      |          |          | 2                   |       |
| 16 | MORRELL Joe     | 1                   | 1                   | 100%                 |                     |                      |                      | 1                        | 1                        | 100%                       |                      |          |          |                     |       |
| 22 | THOMAS Sorba    | 3                   | 2                   | 67%                  |                     | 1                    | 1                    | 2                        | 1                        | 50%                        | 1                    | 1        |          |                     |       |