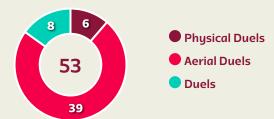

#### **Out of Possession**

| #  | Player            | Tackles Made<br>/ Won | Blocks | Interceptions | Pressing<br>Direct | Pressing<br>Indirect | Forced<br>Turnovers | Duels Won -<br>Aerial | Duels Won -<br>Physical | Possession<br>Contests won | Clearances | Loose Ball<br>Receptions | Pushing On | Pushing On into Pressing | Possession<br>Regains | Possession<br>Interrupted |
|----|-------------------|-----------------------|--------|---------------|--------------------|----------------------|---------------------|-----------------------|-------------------------|----------------------------|------------|--------------------------|------------|--------------------------|-----------------------|---------------------------|
| 1  | TURNER Matt       |                       |        |               |                    |                      |                     |                       |                         |                            | 1          | 3                        |            |                          | 8                     | 1                         |
| 2  | DEST Sergino      | 5/0                   | 2      | 1             | 7                  | 8                    |                     | 1                     |                         | 1                          | 2          | 7                        | 18         | 10                       | 1                     | 2                         |
| 3  | ZIMMERMAN Walker  | 1/0                   | 1      | 1             | 2                  | 1                    |                     | 5                     | 1                       | 7                          | 6          | 2                        | 4          | 1                        | 7                     | 5                         |
| 4  | ADAMS Tyler       | 6/3                   | 4      | 3             | 7                  | 28                   |                     | 2                     |                         | 4                          | 5          | 11                       | 42         | 14                       | 11                    | 4                         |
| 5  | ROBINSON Antonee  | 4/3                   |        | 1             | 6                  | 16                   |                     | 2                     | 1                       | 3                          | 7          | 10                       | 35         | 12                       | 6                     | 5                         |
| 6  | MUSAH Yunus       | 3/0                   | 1      | 2             | 9                  | 17                   |                     | 1                     |                         | 1                          |            | 3                        | 29         | 10                       | 2                     | 1                         |
| 8  | McKENNIE Weston   | 2/1                   | 3      |               | 4                  | 6                    |                     |                       |                         | 1                          | 2          | 4                        | 21         | 5                        | 2                     | 1                         |
| 10 | PULISIC Christian | 2/1                   | 3      |               | 3                  | 34                   |                     |                       |                         | 1                          |            | 7                        | 23         | 15                       | 1                     | 2                         |
| 13 | REAM Tim          | 2/1                   | 4      | 1             | 3                  |                      |                     | 2                     |                         | 2                          | 7          | 3                        | 19         | 2                        | 9                     | 6                         |
| 21 | WEAH Timothy      |                       | 2      |               |                    | 31                   |                     | 1                     |                         | 1                          |            | 2                        | 30         | 18                       |                       | 2                         |
| 24 | SARGENT Josh      |                       | 1      |               | 3                  | 27                   |                     | 2                     |                         | 2                          |            | 1                        | 39         | 21                       |                       | 1                         |
| 11 | AARONSON Brenden  | 1/1                   | 1      | 1             |                    | 8                    |                     | 1                     |                         | 1                          |            | 4                        | 2          | 2                        | 3                     | 1                         |
| 16 | MORRIS Jordan     |                       |        |               |                    | 4                    |                     |                       |                         |                            |            | 1                        | 3          | 2                        |                       |                           |
| 19 | WRIGHT Haji       |                       |        |               | 1                  | 5                    |                     | 1                     |                         | 1                          |            |                          | 1          |                          |                       |                           |
| 22 | YEDLIN DeAndre    | 1/0                   |        |               | 1                  | 3                    |                     |                       |                         |                            | 2          | 4                        | 5          | 3                        |                       | 2                         |
| 23 | ACOSTA Kellyn     | 2/0                   |        |               | 1                  | 7                    |                     |                       |                         |                            |            | 1                        | 6          | 2                        |                       |                           |