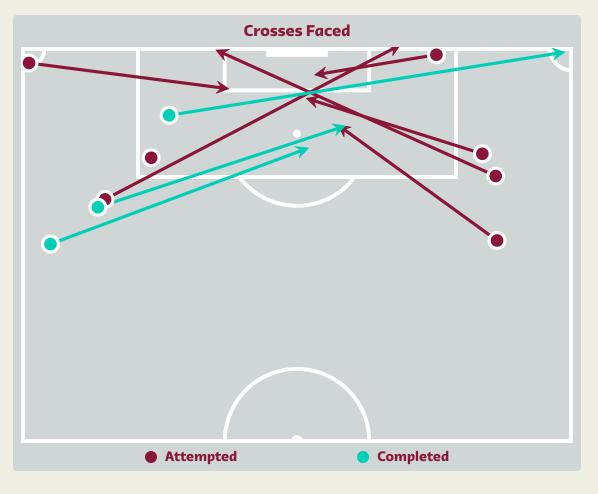

#### **Delivery Types Faced**

| Total | In Swing | Out Swing | Driven | Lofted | Cutback | Push |
|-------|----------|-----------|--------|--------|---------|------|
| 15    | 5        | 1         |        | 8      |         | 1    |