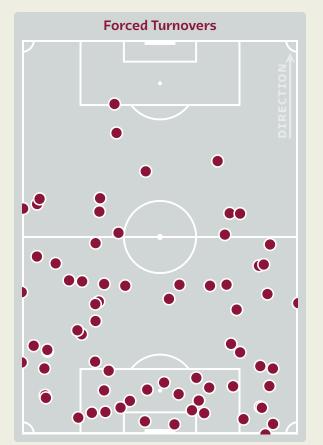

#### **Out of Possession**

| #  | Player            | Tackles Made<br>/ Won | Blocks | Interceptions | Pressing<br>Direct | Pressing<br>Indirect | Forced<br>Turnovers | Duels Won -<br>Aerial | Duels Won -<br>Physical | Possession<br>Contests won | Clearances | Loose Ball<br>Receptions | Pushing On | Pushing On into Pressing | Possession<br>Regains | Possession<br>Interrupted |
|----|-------------------|-----------------------|--------|---------------|--------------------|----------------------|---------------------|-----------------------|-------------------------|----------------------------|------------|--------------------------|------------|--------------------------|-----------------------|---------------------------|
| 1  | TURNER Matt       |                       |        |               |                    |                      |                     |                       |                         |                            | 1          | 3                        |            |                          | 8                     | 1                         |
| 2  | DEST Sergino      | 5/0                   | 2      | 1             | 7                  | 8                    |                     | 1                     |                         | 1                          | 2          | 7                        | 18         | 10                       | 1                     | 2                         |
| 3  | ZIMMERMAN Walker  | 1/0                   | 1      | 1             | 2                  | 1                    |                     | 5                     | 1                       | 7                          | 6          | 2                        | 4          | 1                        | 7                     | 5                         |
| 4  | ADAMS Tyler       | 6/3                   | 4      | 3             | 7                  | 28                   |                     | 2                     |                         | 4                          | 5          | 11                       | 42         | 14                       | 11                    | 4                         |
| 5  | ROBINSON Antonee  | 4/3                   |        | 1             | 6                  | 16                   |                     | 2                     | 1                       | 3                          | 7          | 10                       | 35         | 12                       | 6                     | 5                         |
| 6  | MUSAH Yunus       | 3/0                   | 1      | 2             | 9                  | 17                   |                     | 1                     |                         | 1                          |            | 3                        | 29         | 10                       | 2                     | 1                         |
| 8  | McKENNIE Weston   | 2/1                   | 3      |               | 4                  | 6                    |                     |                       |                         | 1                          | 2          | 4                        | 21         | 5                        | 2                     | 1                         |
| 10 | PULISIC Christian | 2/1                   | 3      |               | 3                  | 34                   |                     |                       |                         | 1                          |            | 7                        | 23         | 15                       | 1                     | 2                         |
| 13 | REAM Tim          | 2/1                   | 4      | 1             | 3                  |                      |                     | 2                     |                         | 2                          | 7          | 3                        | 19         | 2                        | 9                     | 6                         |
| 21 | WEAH Timothy      |                       | 2      |               |                    | 31                   |                     | 1                     |                         | 1                          |            | 2                        | 30         | 18                       |                       | 2                         |
| 24 | SARGENT Josh      |                       | 1      |               | 3                  | 27                   |                     | 2                     |                         | 2                          |            | 1                        | 39         | 21                       |                       | 1                         |
| 11 | AARONSON Brenden  | 1/1                   | 1      | 1             |                    | 8                    |                     | 1                     |                         | 1                          |            | 4                        | 2          | 2                        | 3                     | 1                         |
| 16 | MORRIS Jordan     |                       |        |               |                    | 4                    |                     |                       |                         |                            |            | 1                        | 3          | 2                        |                       |                           |
| 19 | WRIGHT Haji       |                       |        |               | 1                  | 5                    |                     | 1                     |                         | 1                          |            |                          | 1          |                          |                       |                           |
| 22 | YEDLIN DeAndre    | 1/0                   |        |               | 1                  | 3                    |                     |                       |                         |                            | 2          | 4                        | 5          | 3                        |                       | 2                         |
| 23 | ACOSTA Kellyn     | 2/0                   |        |               | 1                  | 7                    |                     |                       |                         |                            |            | 1                        | 6          | 2                        |                       |                           |