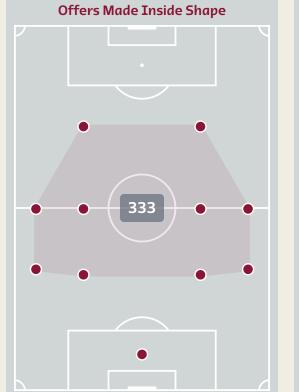

## **Offering to Receive**

| #  | Player            | Offers<br>Made | Offers<br>Received | % Made &<br>Received |
|----|-------------------|----------------|--------------------|----------------------|
| 1  | TURNER Matt       | 18             | 5                  | 27.8%                |
| 2  | DEST Sergino      | 36             | 22                 | 61.1%                |
| 3  | ZIMMERMAN Walker  | 35             | 24                 | 68.6%                |
| 4  | ADAMS Tyler       | 84             | 29                 | 34.5%                |
| 5  | ROBINSON Antonee  | 79             | 33                 | 41.8%                |
| 6  | MUSAH Yunus       | 81             | 31                 | 38.3%                |
| 8  | McKENNIE Weston   | 46             | 10                 | 21.7%                |
| 10 | PULISIC Christian | 64             | 32                 | 50%                  |
| 13 | REAM Tim          | 33             | 15                 | 45.5%                |
| 21 | WEAH Timothy      | 80             | 21                 | 26.2%                |
| 24 | SARGENT Josh      | 76             | 8                  | 10.5%                |
| 11 | AARONSON Brenden  | 28             | 9                  | 32.1%                |
| 16 | MORRIS Jordan     | 9              | 2                  | 22.2%                |
| 19 | WRIGHT Haji       | 18             | 3                  | 16.7%                |
| 22 | YEDLIN DeAndre    | 14             | 6                  | 42.9%                |
| 23 | ACOSTA Kellyn     | 24             | 8                  | 33.3%                |

351

Offers Made in Middle Third

| Offers Made in Middle Third    |
|--------------------------------|
|                                |
| 105                            |
| Offers Made in Defensive Third |

198

Offers Made in Middle Third