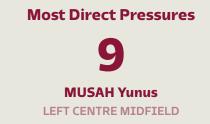

#### **Out of Possession**

| #  | Player            | Tackles Made<br>/ Won | Blocks | Interceptions | Pressing<br>Direct | Pressing<br>Indirect | Forced<br>Turnovers | Duels Won -<br>Aerial | Duels Won -<br>Physical | Possession<br>Contests won | Clearances | Loose Ball<br>Receptions | Pushing On | Pushing On into Pressing | Possession<br>Regains | Possession<br>Interrupted |
|----|-------------------|-----------------------|--------|---------------|--------------------|----------------------|---------------------|-----------------------|-------------------------|----------------------------|------------|--------------------------|------------|--------------------------|-----------------------|---------------------------|
| 1  | TURNER Matt       |                       |        |               |                    |                      |                     |                       |                         |                            | 1          | 3                        |            |                          | 8                     | 1                         |
| 2  | DEST Sergino      | 5/0                   | 2      | 1             | 7                  | 8                    |                     | 1                     |                         | 1                          | 2          | 7                        | 18         | 10                       | 1                     | 2                         |
| 3  | ZIMMERMAN Walker  | 1/0                   | 1      | 1             | 2                  | 1                    |                     | 5                     | 1                       | 7                          | 6          | 2                        | 4          | 1                        | 7                     | 5                         |
| 4  | ADAMS Tyler       | 6/3                   | 4      | 3             | 7                  | 28                   |                     | 2                     |                         | 4                          | 5          | 11                       | 42         | 14                       | 11                    | 4                         |
| 5  | ROBINSON Antonee  | 4/3                   |        | 1             | 6                  | 16                   |                     | 2                     | 1                       | 3                          | 7          | 10                       | 35         | 12                       | 6                     | 5                         |
| 6  | MUSAH Yunus       | 3/0                   | 1      | 2             | 9                  | 17                   |                     | 1                     |                         | 1                          |            | 3                        | 29         | 10                       | 2                     | 1                         |
| 8  | McKENNIE Weston   | 2/1                   | 3      |               | 4                  | 6                    |                     |                       |                         | 1                          | 2          | 4                        | 21         | 5                        | 2                     | 1                         |
| 10 | PULISIC Christian | 2/1                   | 3      |               | 3                  | 34                   |                     |                       |                         | 1                          |            | 7                        | 23         | 15                       | 1                     | 2                         |
| 13 | REAM Tim          | 2/1                   | 4      | 1             | 3                  |                      |                     | 2                     |                         | 2                          | 7          | 3                        | 19         | 2                        | 9                     | 6                         |
| 21 | WEAH Timothy      |                       | 2      |               |                    | 31                   |                     | 1                     |                         | 1                          |            | 2                        | 30         | 18                       |                       | 2                         |
| 24 | SARGENT Josh      |                       | 1      |               | 3                  | 27                   |                     | 2                     |                         | 2                          |            | 1                        | 39         | 21                       |                       | 1                         |
| 11 | AARONSON Brenden  | 1/1                   | 1      | 1             |                    | 8                    |                     | 1                     |                         | 1                          |            | 4                        | 2          | 2                        | 3                     | 1                         |
| 16 | MORRIS Jordan     |                       |        |               |                    | 4                    |                     |                       |                         |                            |            | 1                        | 3          | 2                        |                       |                           |
| 19 | WRIGHT Haji       |                       |        |               | 1                  | 5                    |                     | 1                     |                         | 1                          |            |                          | 1          |                          |                       |                           |
| 22 | YEDLIN DeAndre    | 1/0                   |        |               | 1                  | 3                    |                     |                       |                         |                            | 2          | 4                        | 5          | 3                        |                       | 2                         |
| 23 | ACOSTA Kellyn     | 2/0                   |        |               | 1                  | 7                    |                     |                       |                         |                            |            | 1                        | 6          | 2                        |                       |                           |