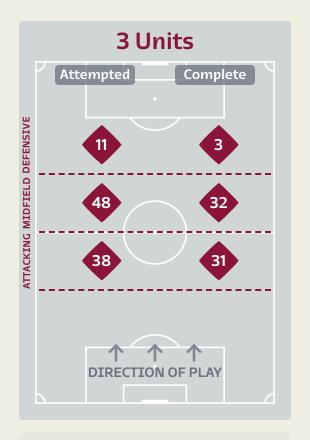

## **Line Breaks**

Attempted Line Breaks

128

| Attempted Line Breaks | 97 |
|-----------------------|----|
| Inside Shape          | 66 |
| Outside Shape         | 31 |

| Attempted Line Breaks | 27 |
|-----------------------|----|
| Inside Shape          | 17 |
| Outside Shape         | 10 |