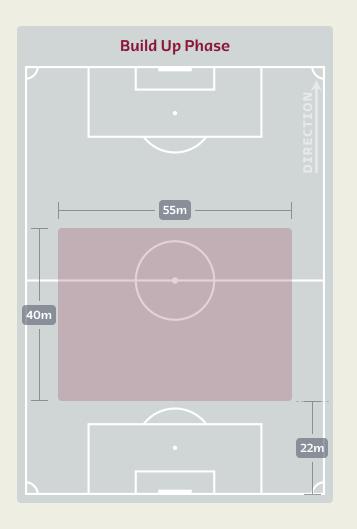

**↓** 90+3' MF 8
- **RAMSEY Aaron** MF 10
- (C) BALE Gareth **9 82'** 40' FW
  - ROBERTS Connor DF
  - **AMPADU Ethan ♣** 90+5' 15
    - JAMES Daniel FW 20

#### SUBSTITUTES

(2)

(2)

(2)

(2)

- WARD Danny GK 12 **DAVIES Adam**
- **GUNTER Chris** DF 2
- **ALLEN** Joe
- **JOHNSON** Brennan **1** 79'
- **MOORE** Kieffer FW 13
- **1** 90+5' MORRELL loe MF 16
  - **LOCKYER Tom** DF 17
  - WILLIAMS Jonny 18
    - **HARRIS Mark** FW 19
- **1** 90+3' **THOMAS Sorba** MF 22
  - **LEVITT Dylan** MF 23
  - **CABANGO** Ben DF 24
  - 25 **COLWILL Rubin** 
    - SMITH Matt 26



#### • 🚱 •

## **Match Summary - Key Statistics**







#### **Possession**







## **Phases of Play**







#### **OUT OF POSSESSION**







# IN POSSESSION





#### .0.

## In Possession Line Height & Team Length









#### . .

## In Possession Line Height & Team Length









#### · 😭

## **Line Breaks**



Attempted Line Breaks

160









| Attempted Line Breaks | 11 |
|-----------------------|----|
| Inside Shape          | 6  |
| Outside Shape         | 5  |



| Attempted Line Breaks | 111 |
|-----------------------|-----|
| Inside Shape          | 61  |
| Outside Shape         | 50  |



| Attempted Line Breaks | 38 |
|-----------------------|----|
| Inside Shape          | 23 |
| Outside Shape         | 15 |

#### • 🚱 •

## **Line Breaks**



Attempted Line Breaks

128













| Attempted Line Breaks | 97 |
|-----------------------|----|
| Inside Shape          | 66 |
| Outside Shape         | 31 |



| Attempted Line Breaks | 27 |
|-----------------------|----|
| Inside Shape