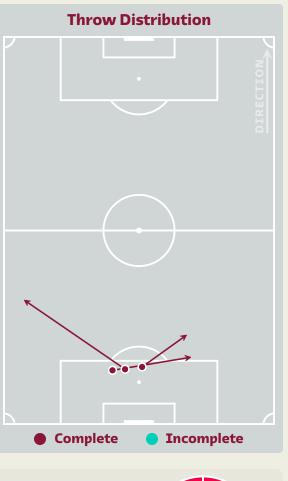

MPADU Ethan    | 4                              |
| 20 | JAMES Daniel    |                                |
| 9  | JOHNSON Brennan |                                |
| 13 | MOORE Kieffer   | 2                              |
| 16 | MORRELL Joe     | 2                              |
| 22 | THOMAS Sorba    |                                |



## **Defensive Line Height & Team Length**











## **Defensive Line Height & Team Length**









#### • 🕲

#### **Defensive Pressure**

















. . . . . . . 🐞 🛊 . . . . . .

# GOALKEEPING



#### • 🕲

## **Goalkeeping Involvement**



#### **USA GK Involvement Timeline**







#### **Wales GK Involvement Timeline**





## **Goalkeeping Distribution**











**Total Distributions** 









## **Goalkeeping Distribution**



















#### • 🕲

### **Goal Prevention**

**Total Attempts on Goal Faced** 





Save %







| Total Attempts on Goal | Total Goal    | Save & | Deflect & | Save &  | Save    | No Save |
|------------------------|---------------|--------|-----------|---------|---------|---------|
| Faced                  | Interventions | Retain | Retain    | Deflect | Attempt | Attempt |
| 7                      | 2             | 1      | 0         | 2       | 0       | 4       |

#### • 🚱

### **Goal Prevention**







#### • 🚱 •

## **Aerial Control**







#### **Delivery Types Faced**

| Total | In Swing | Out Swing | Driven | Lofted | Cutback | Push |
|-------|----------|-----------|--------|--------|---------|------|
| 15    | 5        | 1         |        | 8      |         | 1    |

####