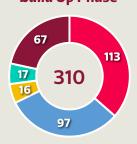

| 9              | 2                  | 22.2%                |
| 19 | WRIGHT Haji       | 18             | 3                  | 16.7%                |
| 22 | YEDLIN DeAndre    | 14             | 6                  | 42.9%                |
| 23 | ACOSTA Kellyn     | 24             | 8                  | 33.3%                |



351

Offers Made in Middle Third





## Offering to Receive











Offers Made Outside Shape



2

2

0

2

0%

100%







| Offers Made in Middle Third    |
|--------------------------------|
|                                |
| 105                            |
| Offers Made in Defensive Third |

198

Offers Made in Middle Third





### **Movement to Receive**



#### **Movement Types by Phase**



#### **Progression Phase**



#### **Build Up Phase**





#### **Top Ranked Players**

177

| Туре       | Player               | Movements |
|------------|----------------------|-----------|
| In Front   | 4 ADAMS Tyler        | 34        |
| In Between | 24 SARGENT Josh      | 48        |
| Out to In  | 6 MUSAH Yunus        | 5         |
| In to Out  | 10 PULISIC Christian | 10        |
| In Behind  | 21 WEAH Timothy      | 44        |



#### • 🕲

### **Movement to Receive**



#### **Movement Types by Phase**



#### **Progression Phase**



#### **Build Up Phase**





#### **Top Ranked Players**

88

| Туре       | Player          | Movements |
|------------|-----------------|-----------|
| In Front   | 15 AMPADU Ethan | 26        |
| In Between | 10 RAMSEY Aaron | 25        |
| Out to In  | 8 WILSON Harry  | 5         |
| In to Out  |