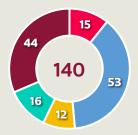

|
| 16 | MORRIS Jordan     | 9              | 2                  | 22.2%                |
| 19 | WRIGHT Haji       | 18             | 3                  | 16.7%                |
| 22 | YEDLIN DeAndre    | 14             | 6                  | 42.9%                |
| 23 | ACOSTA Kellyn     | 24             | 8                  | 33.3%                |



351

Offers Made in Middle Third





## Offering to Receive











Offers Made Outside Shape



2

2

0

2

0%

100%







| Offers Made in Middle Third    |
|--------------------------------|
|                                |
| 105                            |
| Offers Made in Defensive Third |

198

Offers Made in Middle Third





### **Movement to Receive**



#### **Movement Types by Phase**



#### **Progression Phase**



#### **Build Up Phase**





#### **Top Ranked Players**

177

| Туре       | Player               | Movements |
|------------|----------------------|-----------|
| In Front   | 4 ADAMS Tyler        | 34        |
| In Between | 24 SARGENT Josh      | 48        |
| Out to In  | 6 MUSAH Yunus        | 5         |
| In to Out  | 10 PULISIC Christian | 10        |
| In Behind  | 21 WEAH Timothy      | 44        |



#### • 🕲

### **Movement to Receive**



#### **Movement Types by Phase**



#### **Progression Phase**



#### **Build Up Phase**





#### **Top Ranked Players**

88

| Туре       | Player          | Movements |
|------------|-----------------|-----------|
| In Front   | 15 AMPADU Ethan | 26        |
| In Between | 10 RAMSEY Aaron | 25        |
| Out to In  | 8 WILSON Harry  |