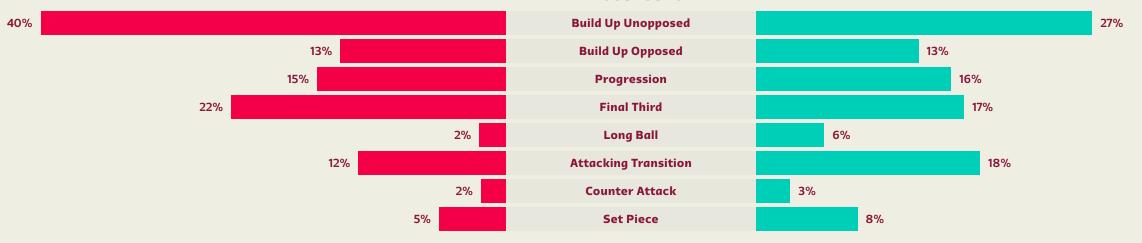

K WILLIAMS Neco (2)
  - (2)
  - **DAVIES Ben** DF
  - **MEPHAM Chris** DF
    - RODON Joe DF 6
- **WILSON** Harry **↓** 90+3' MF 8
- **RAMSEY Aaron** MF 10
- (C) BALE Gareth **9 82'** 40' FW
  - ROBERTS Connor DF
  - **AMPADU Ethan ♣** 90+5' 15
    - JAMES Daniel FW 20

#### SUBSTITUTES

(2)

(2)

(2)

(2)

- WARD Danny GK 12 **DAVIES Adam**
- **GUNTER Chris** DF 2
- **ALLEN** Joe
- **JOHNSON** Brennan **1** 79'
- **MOORE** Kieffer FW 13
- **1** 90+5' MORRELL loe MF 16
  - **LOCKYER Tom** DF 17
  - WILLIAMS Jonny 18
    - **HARRIS Mark** FW 19
- **1** 90+3' **THOMAS Sorba** MF 22
  - **LEVITT Dylan** MF 23
  - **CABANGO** Ben DF 24
  - 25 **COLWILL Rubin** 
    - SMITH Matt 26



#### • 🚱 •

## **Match Summary - Key Statistics**







#### **Possession**







## **Phases of Play**







#### **OUT OF POSSESSION**







# IN POSSESSION





#### .0.

## In Possession Line Height & Team Length









#### . .

## In Possession Line Height & Team Length









#### · 😭

## **Line Breaks**



Attempted Line Breaks

160









| Attempted Line Breaks | 11 |
|-----------------------|----|
| Inside Shape          | 6  |
| Outside Shape         | 5  |



| Attempted Line Breaks | 111 |
|-----------------------|-----|
| Inside Shape          | 61  |
| Outside Shape         | 50  |



| Attempted Line Breaks | 38 |
|-----------------------|----|
| Inside Shape          | 23 |
| Outside Shape         | 15 |

#### • 🚱 •

## **Line Breaks**



Attempted Line Breaks

128













| Attempted Line Breaks | 97 |
|-----------------------|----|
| Inside Shape          | 66 |
|