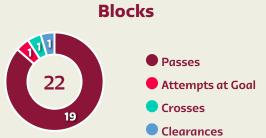

#### **Out of Possession**

| #  | Player            | Tackles Made<br>/ Won | Blocks | Interceptions | Pressing<br>Direct | Pressing<br>Indirect | Forced<br>Turnovers | Duels Won -<br>Aerial | Duels Won -<br>Physical | Possession<br>Contests won | Clearances | Loose Ball<br>Receptions | Pushing On | Pushing On into Pressing | Possession<br>Regains | Possession<br>Interrupted |
|----|-------------------|-----------------------|--------|---------------|--------------------|----------------------|---------------------|-----------------------|-------------------------|----------------------------|------------|--------------------------|------------|--------------------------|-----------------------|---------------------------|
| 1  | TURNER Matt       |                       |        |               |                    |                      |                     |                       |                         |                            | 1          | 3                        |            |                          | 8                     | 1                         |
| 2  | DEST Sergino      | 5/0                   | 2      | 1             | 7                  | 8                    |                     | 1                     |                         | 1                          | 2          | 7                        | 18         | 10                       | 1                     | 2                         |
| 3  | ZIMMERMAN Walker  | 1/0                   | 1      | 1             | 2                  | 1                    |                     | 5                     | 1                       | 7                          | 6          | 2                        | 4          | 1                        | 7                     | 5                         |
| 4  | ADAMS Tyler       | 6/3                   | 4      | 3             | 7                  | 28                   |                     | 2                     |                         | 4                          | 5          | 11                       | 42         | 14                       | 11                    | 4                         |
| 5  | ROBINSON Antonee  | 4/3                   |        | 1             | 6                  | 16                   |                     | 2                     | 1                       | 3                          | 7          | 10                       | 35         | 12                       | 6                     | 5                         |
| 6  | MUSAH Yunus       | 3/0                   | 1      | 2             | 9                  | 17                   |                     | 1                     |                         | 1                          |            | 3                        | 29         | 10                       | 2                     | 1                         |
| 8  | McKENNIE Weston   | 2/1                   | 3      |               | 4                  | 6                    |                     |                       |                         | 1                          | 2          | 4                        | 21         | 5                        | 2                     | 1                         |
| 10 | PULISIC Christian | 2/1                   | 3      |               | 3                  | 34                   |                     |                       |                         | 1                          |            | 7                        | 23         | 15                       | 1                     | 2                         |
| 13 | REAM Tim          | 2/1                   | 4      | 1             | 3                  |                      |                     | 2                     |                         | 2                          | 7          | 3                        | 19         | 2                        | 9                     | 6                         |
| 21 | WEAH Timothy      |                       | 2      |               |                    | 31                   |                     | 1                     |                         | 1                          |            | 2                        | 30         | 18                       |                       | 2                         |
| 24 | SARGENT Josh      |                       | 1      |               | 3                  | 27                   |                     | 2                     |                         | 2                          |            | 1                        | 39         | 21                       |                       | 1                         |
| 11 | AARONSON Brenden  | 1/1                   | 1      | 1             |                    | 8                    |                     | 1                     |                         | 1                          |            | 4                        | 2          | 2                        | 3                     | 1                         |
| 16 | MORRIS Jordan     |                       |        |               |                    | 4                    |                     |                       |                         |                            |            | 1                        | 3          | 2                        |                       |                           |
| 19 | WRIGHT Haji       |                       |        |               | 1                  | 5                    |                     | 1                     |                         | 1                          |            |                          | 1          |                          |                       |                           |
| 22 | YEDLIN DeAndre    | 1/0                   |        |               | 1                  | 3                    |                     |                       |                         |                            | 2          | 4                        | 5          | 3                        |                       | 2                         |
| 23 | ACOSTA Kellyn     | 2/0                   |        |               | 1                  | 7                    |                     |                       |                         |                            |            | 1                        | 6          | 2                        |                       |                           |