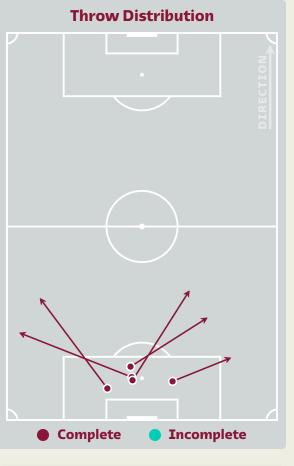

|
| 14 | ROBERTS Connor  | 5                              |
| 15 | AMPADU Ethan    | 4                              |
| 20 | JAMES Daniel    |                                |
| 9  | JOHNSON Brennan |                                |
| 13 | MOORE Kieffer   | 2                              |
| 16 | MORRELL Joe     | 2                              |
| 22 | THOMAS Sorba    |                                |



## **Defensive Line Height & Team Length**











## **Defensive Line Height & Team Length**









#### • 🕲

#### **Defensive Pressure**

















. . . . . . . 🐞 🛊 . . . . . .

# GOALKEEPING



#### • 🕲

## **Goalkeeping Involvement**



#### **USA GK Involvement Timeline**







#### **Wales GK Involvement Timeline**





## **Goalkeeping Distribution**











**Total Distributions** 









## **Goalkeeping Distribution**



















#### • 🕲

### **Goal Prevention**

**Total Attempts on Goal Faced** 





Save %







| Total Attempts on Goal | Total Goal    | Save & | Deflect & | Save &  | Save    | No Save |
|------------------------|---------------|--------|-----------|---------|---------|---------|
| Faced                  | Interventions | Retain | Retain    | Deflect | Attempt | Attempt |
| 7                      | 2             | 1      | 0         | 2       | 0       | 4       |

#### • 🚱

### **Goal Prevention**







#### • 🚱 •

## **Aerial Control**







#### **Delivery Types Faced**

| Total | In Swing | Out Swing | Driven | Lofted | Cutback | Push |
|-------|----------|-----------|--------|--------|---------|-----