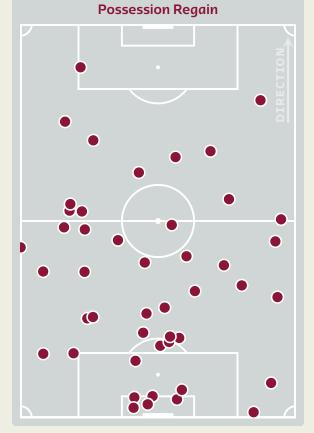

#### **Most Possession Regains**

ADAMS Tyler

DEFENSIVE MIDFIELD CENTRE

| #  | Player            | Total<br>Possession<br>Regains |
|----|-------------------|--------------------------------|
| 1  | TURNER Matt       | 8                              |
| 2  | DEST Sergino      | 1                              |
| 3  | ZIMMERMAN Walker  | 7                              |
| 4  | ADAMS Tyler       | 11                             |
| 5  | ROBINSON Antonee  | 6                              |
| 6  | MUSAH Yunus       | 2                              |
| 8  | McKENNIE Weston   | 2                              |
| 10 | PULISIC Christian | 1                              |
| 13 | REAM Tim          | 9                              |
| 21 | WEAH Timothy      |                                |
| 24 | SARGENT Josh      |                                |
| 11 | AARONSON Brenden  | 3                              |
| 16 | MORRIS Jordan     |                                |
| 19 | WRIGHT Haji       |                                |
| 22 | YEDLIN DeAndre    |                                |
| 23 | ACOSTA Kellyn     |                                |