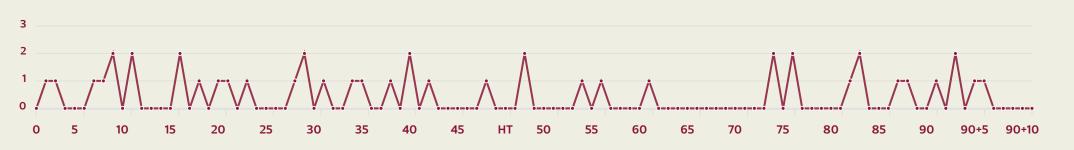

| BALE Gareth     | 3                              |
| 14 | ROBERTS Connor  | 5                              |
| 15 | AMPADU Ethan    | 4                              |
| 20 | JAMES Daniel    |                                |
| 9  | JOHNSON Brennan |                                |
| 13 | MOORE Kieffer   | 2                              |
| 16 | MORRELL Joe     | 2                              |
| 22 | THOMAS Sorba    |                                |



## **Defensive Line Height & Team Length**











## **Defensive Line Height & Team Length**









#### • 🕲

#### **Defensive Pressure**

















. . . . . . . 🐞 🛊 . . . . . .

# GOALKEEPING



#### • 🕲

## **Goalkeeping Involvement**



#### **USA GK Involvement Timeline**







#### **Wales GK Involvement Timeline**





## **Goalkeeping Distribution**











**Total Distributions** 









## **Goalkeeping Distribution**



















#### • 🕲

### **Goal Prevention**

**Total Attempts on Goal Faced** 





Save %







| Total Attempts on Goal | Total Goal    | Save & | Deflect & | Save &  | Save    | No Save |
|------------------------|---------------|--------|-----------|---------|---------|---------|
| Faced                  | Interventions | Retain | Retain    | Deflect | Attempt | Attempt |
| 7                      | 2             | 1      | 0         | 2       | 0       | 4       |

#### • 🚱

### **Goal Prevention**







#### • 🚱 •

## **Aerial Control**







#### **Delivery Types Faced**

| Total | In Swing | Out Swing | Driven | Lofted | Cutback | Push |
|-------|----------|--