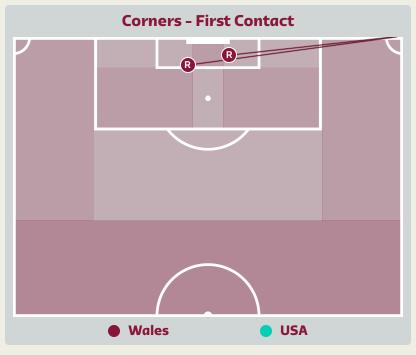

#### **First Contacts on USA Crosses**

| Top 5 Player First Contacts |       |       |  |  |  |  |  |  |  |  |
|-----------------------------|-------|-------|--|--|--|--|--|--|--|--|
| Player                      | Team  | Total |  |  |  |  |  |  |  |  |
| MOORE Kieffer               | Wales | 2     |  |  |  |  |  |  |  |  |
| AARONSON Brenden            | USA   | 1     |  |  |  |  |  |  |  |  |
| MEPHAM Chris                | Wales | 1     |  |  |  |  |  |  |  |  |
| AMPADU Ethan                | Wales | 1     |  |  |  |  |  |  |  |  |

#### **First Contacts on Wales Crosses**

| Top 5 Player First Contacts |       |       |  |  |  |  |  |  |  |
|-----------------------------|-------|-------|--|--|--|--|--|--|--|
| Player                      | Team  | Total |  |  |  |  |  |  |  |
| DAVIES Ben                  | Wales | 1     |  |  |  |  |  |  |  |
| MOORE Kieffer               | Wales | 1     |  |  |  |  |  |  |  |