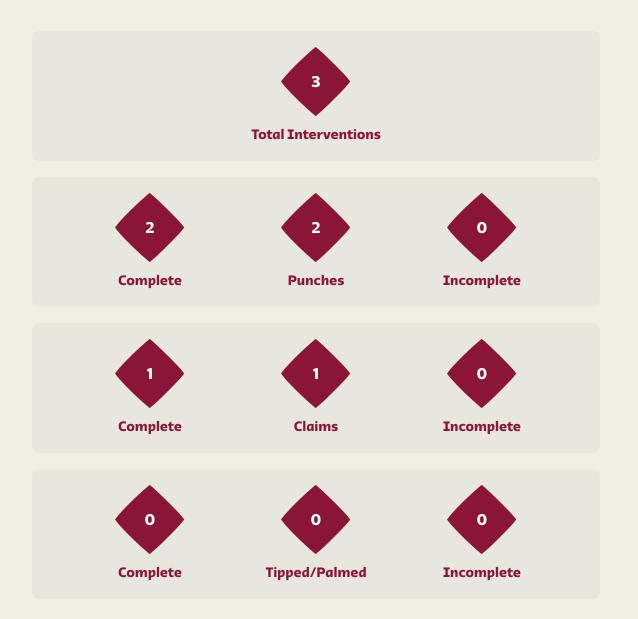

### **Goal Prevention**

**Total Attempts on Goal Faced** 

Save %

| Total Attempts on Goal | Total Goal    | Save & | Deflect & | Save &  | Save    | No Save |
|------------------------|---------------|--------|-----------|---------|---------|---------|
| Faced                  | Interventions | Retain | Retain    | Deflect | Attempt | Attempt |
| 7                      | 2             | 1      | 0         | 2       | 0       | 4       |