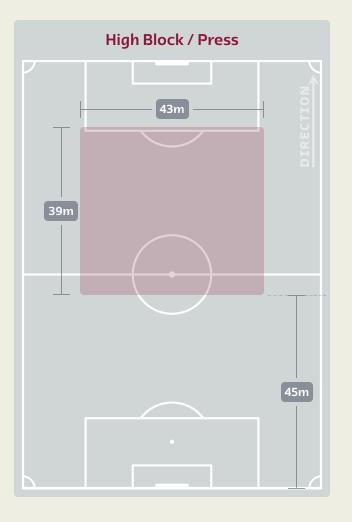

| 5  | MEPHAM Chris    | 4                              |
| 6  | RODON Joe       | 7                              |
| 8  | WILSON Harry    | 5                              |
| 10 | RAMSEY Aaron    | 2                              |
| 11 | BALE Gareth     | 3                              |
| 14 | ROBERTS Connor  | 5                              |
| 15 | AMPADU Ethan    | 4                              |
| 20 | JAMES Daniel    |                                |
| 9  | JOHNSON Brennan |                                |
| 13 | MOORE Kieffer   | 2                              |
| 16 | MORRELL Joe     | 2                              |
| 22 | THOMAS Sorba    |                                |



## **Defensive Line Height & Team Length**











## **Defensive Line Height & Team Length**









#### • 🕲

#### **Defensive Pressure**

















. . . . . . . 🐞 🛊 . . . . . .

# GOALKEEPING



#### • 🕲

## **Goalkeeping Involvement**



#### **USA GK Involvement Timeline**







#### **Wales GK Involvement Timeline**





## **Goalkeeping Distribution**











**Total Distributions** 









## **Goalkeeping Distribution**



















#### • 🕲

### **Goal Prevention**

**Total Attempts on Goal Faced** 





Save %







| Total Attempts on Goal | Total Goal    | Save & | Deflect & | Save &  | Save    | No Save |
|------------------------|---------------|--------|-----------|---------|---------|---------|
| Faced                  | Interventions | Retain | Retain    | Deflect | Attempt | Attempt |
| 7                      | 2             | 1      | 0