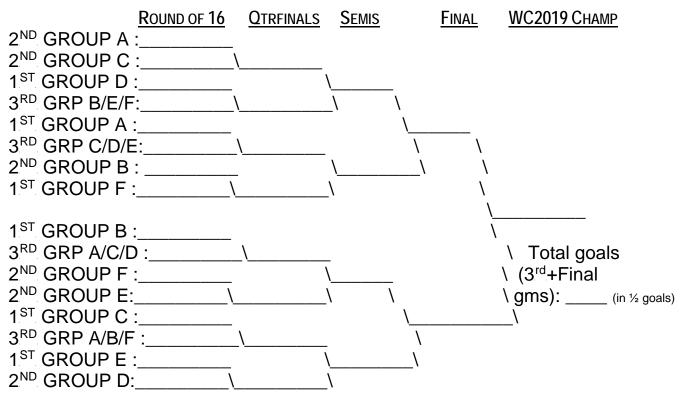

## HOW TO ENTER

You will make 67 choices in this pool- all before the first match is played! You will pick the 36 results of the round robin matches (you can pick ties), the 16 teams who will advance to the Round of 16, the 8 teams who will make it to the Quarterfinals, the 4 teams who will make it to the Semifinals, the 2 teams in the Final Match, the 2019 WOMEN'S WORLD CUP champion, and a tiebreaker total goals prediction. Here is what we will need from you:

| NAME:                                                                                                               | Your full name                                                                                                                                                                                                                                                                                                                                                                                                        |
|---------------------------------------------------------------------------------------------------------------------|-----------------------------------------------------------------------------------------------------------------------------------------------------------------------------------------------------------------------------------------------------------------------------------------------------------------------------------------------------------------------------------------------------------------------|
| EMAIL/PHONE #:                                                                                                      | Your email address if you win we need a way to contact you! Also, there will be a periodic email/blog/twitter update every other day or so.                                                                                                                                                                                                                                                                           |
| NICKNAME:                                                                                                           | Something short, something sweet be forewarned- if you don't choose a nickname we will choose one for you!                                                                                                                                                                                                                                                                                                            |
| (Now to your picks)<br>GROUP A (6):<br>GROUP B (6):<br>GROUP C (6):<br>GROUP D (6):<br>GROUP E (6):<br>GROUP F (6): | List the six results in order of group play (see next page) (if you want to be safe, list<br>the game number then winner/tie; e.g., "1-France, 2-Norway, 13-Tie, 14-Korea, 25-<br>France, 26-Tie)" instead of "FRA, NOR, TIE, KOR, FRA, TIE" (which is fine to do, if<br>you have got them in the right order))<br>Same as above<br>Same as above<br>Same as above<br>Same as above<br>Same as above<br>Same as above |
| Round of 16 (16):                                                                                                   | List the 16 teams advancing into the Round of 16 (top 2 teams in each Group plus top four (4) 3 <sup>rd</sup> place finishers) ( <u>NOTE</u> : Does <u>not</u> matter how you picked round-robin matches)                                                                                                                                                                                                             |
| Quarterfinalists (8):                                                                                               | List the 8 teams advancing into the Quarterfinals (based on your R16 matchups)                                                                                                                                                                                                                                                                                                                                        |
| Semifinalists (4):                                                                                                  | List the 4 teams who will reach the Semifinals (based on your QTRFINAL matchups)                                                                                                                                                                                                                                                                                                                                      |
| Finalists (2):                                                                                                      | List the 2 teams who will play for the 2019 WOMEN'S WORLD CUP title                                                                                                                                                                                                                                                                                                                                                   |
| Champion (1):                                                                                                       | List the 1 team who will win it all                                                                                                                                                                                                                                                                                                                                                                                   |
| Tiebreaker<br>Total Goals:                                                                                          | In case of a tie, predict the total number of goals scored in regulation or overtime in BOTH the 3 <sup>rd</sup> Place and Final matches (2 matches) (i.e., NOT including penalty kick tiebreaker goals). You can pick in ½ goal increments (i.e., 4.5 goals). The tiebreaker is just "closest to", so if one person guesses 3.5 goals and another 4.5 goals and the                                                  |

You can circle the results (you can pick ties) here if you have a hardcopy of this sheet; otherwise, email the results for each group in the order shown. Circle the results in the round-robin matches and then fill in the bracket below (top 2 teams in each group plus top 4 3<sup>rd</sup> place finishers advance [note: there is only one possible way to put your 4 3<sup>rd</sup> place finishers in each of the 3<sup>rd</sup> place R16 spots. So if you have 3<sup>rd</sup> place from Groups A/B/C/D, the ONLY way is to place A in A/B/F, B in B/E/F, C in C/D/E, and D in A/C/D. No other way works.]) - don't forget the tiebreaker: total combined goals in the 3<sup>rd</sup> Place and Final matches (2 matches). Use this as your worksheet to enter your picks online at http://www.HWC1.com/worldcup. [#]-FIFA World Ranking (3/29/19)