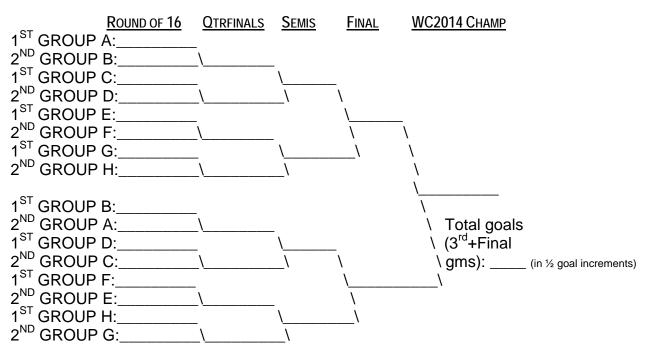

## How to Enter

You will make 80 choices in this pool- all before the first match is played! You will pick the 48 winners of the round robin matches, the 16 teams who will advance to the Round of 16, the 8 teams who will make it to the Quarterfinals, the 4 teams who will make it to the Semifinals, the 2 teams in the Final Match, the 2014 World Cup champion, and a tiebreaker total goals prediction. Here is what we will need from you:

| NAME:<br>EMAIL/PHONE #:<br>NICKNAME:                                           | Your full name<br>Your email address (preferred) or your phone number if you win we need a way to<br>contact you! Also, there will be a periodic email update every other day or so.<br>Something short, something sweet be forewarned- if you don't choose a nickname<br>we will choose one for you!                                                                                                              |
|--------------------------------------------------------------------------------|--------------------------------------------------------------------------------------------------------------------------------------------------------------------------------------------------------------------------------------------------------------------------------------------------------------------------------------------------------------------------------------------------------------------|
| (Now to your picks<br>GROUP A (6):                                             | )<br>List the six winners (or ties) in order of group play (see next page) (if you want to be<br>safe, list the game number then winner; e.g., "1-Brazil, 2-Tie, 17-Mexico, 18-Tie, 33-<br>Brazil, 34-Croatia)" instead of "BRA, TIE, MEX, TIE, BRA, CRO" which is fine to do, if                                                                                                                                  |
| GROUP B (6):                                                                   | you have got them in the right order)<br>Same as above<br>Same as above                                                                                                                                                                                                                                                                                                                                            |
| GROUP C (6):<br>GROUP D (6):<br>GROUP E (6):                                   | Same as above<br>Same as above<br>Same as above                                                                                                                                                                                                                                                                                                                                                                    |
| GROUP F (6):<br>GROUP G (6):<br>GROUP H (6):                                   | Same as above<br>Same as above<br>Same as above                                                                                                                                                                                                                                                                                                                                                                    |
| Round of 16 (16):                                                              | List the 16 teams advancing into the Round of 16 (top 2<br>teams in each Group) ( <u>NOTE</u> : Does <u>not</u> matter how you picked round-robin                                                                                                                                                                                                                                                                  |
| Quarterfinalists (8):<br>Semifinalists (4):<br>Finalists (2):<br>Champion (1): | matches)<br>List the 8 teams who will reach the Quarterfinals (based on your R16 matchups)<br>List the 4 teams who will reach the Semifinals (based on your R16 matchups)<br>List the 2 teams who will play for the 2014 World Cup title<br>List the 1 team who will win it all                                                                                                                                    |
| Tiebreaker<br>Total Goals:                                                     | In case of a tie, predict the total number of goals scored in regulation or overtime in BOTH the $3^{rd}$ place and Final matches (i.e., NOT including penalty kick tiebreaker goals). You can pick in $\frac{1}{2}$ goal increments (i.e., 4.5 goals). The tiebreaker is just "closest to", so if one person guesses 3.5 goals and another 4.5 goals and the <i>actual</i> total is 4 goals, then there is a tie. |

You can circle the winners here if you have a hardcopy of this sheet; otherwise, email the winners for each group in the order shown. Circle the teams in the round-robin matches and then fill in the bracket below - don't forget the tiebreaker: total combined goals in the 3<sup>rd</sup> Place and Final matches. Use this as your worksheet to enter your picks online (avail 6/1) at <u>http://www.HWCI.com/worldcup</u>.